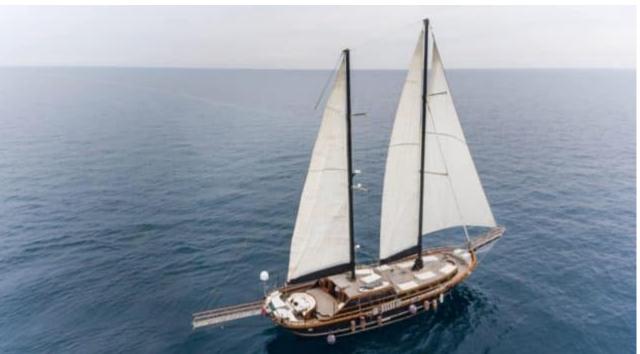

### S/Y ANGELIQUE



























Television















### **EXTERIOR DESIGN**



















# INTERIOR DESIGN







































## GALLERY LIFESTYLE









### Specifications



Low rate per day

2 800 €



High rate per day

3 800 €



Summer low rate per week

16 800 €



Summer high rate per week

22 800 €



Winter low rate per week

16 800 €



Winter high rate per week

16 800 €



Builder

**Custom Build** 



Year built

2007



Year refit

2019



Length

24.00 m



**Guests Cruising** 



**Cabins** 

Winter Cruising Area(s) Italy & Sicily, West Mediterranean Summer Cruising Area(s) Italy & Sicily, West Mediterranean

Crew

Max speed 10 knots

Cruising speed 9 knots

Fuel consumption 60 L/Hr

Type of cabins

4 (4 x Double)