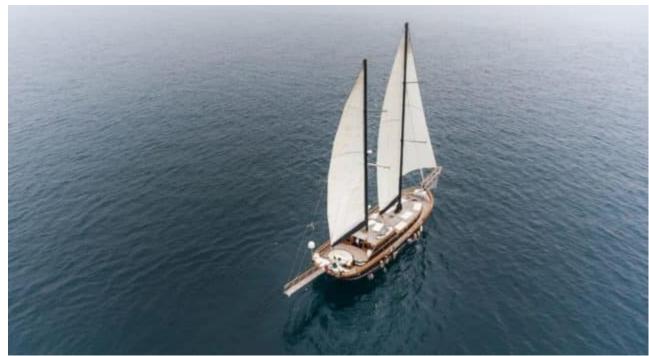

### S/Y ANGELIQUE



























Television















### **EXTERIOR DESIGN**



















# INTERIOR DESIGN







































## GALLERY LIFESTYLE









### Specifications



Low rate per day

2 800 €



High rate per day

3 800 €



Summer low rate per week

16 800 €



Summer high rate per week

22 800 €



Winter low rate per week

16 800 €



Winter high rate per week

16 800 €



Builder

**Custom Build** 



Year built

2007



Year refit

2019



Length

24.00 m



**Guests Cruising** 



**Cabins** 

Winter Cruising Area(s) Italy & Sicily, West Mediterranean Summer Cruising Area(s) Italy & Sicily, West Mediterranean

Crew

Max speed 10 knots

Cruising speed 9 knots

Fuel consumption 60 L/Hr

Type of cabins

4 (4 x Double)