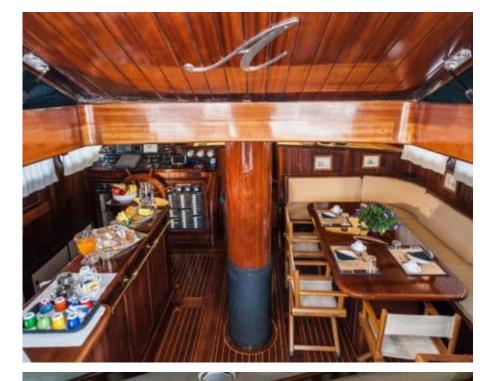

### S/Y ANGELIQUE



























Television















### **EXTERIOR DESIGN**



















# INTERIOR DESIGN







































## GALLERY LIFESTYLE









### Specifications



Low rate per day

2 800 €



High rate per day

3 800 €



Summer low rate per week

16 800 €



Summer high rate per week

22 800 €



Winter low rate per week

16 800 €



Winter high rate per week

16 800 €



Builder

**Custom Build** 



Year built

2007



Year refit

2019



Length

24.00 m



**Guests Cruising** 



**Cabins** 

Winter Cruising Area(s) Italy & Sicily, West Mediterranean Summer Cruising Area(s) Italy & Sicily, West Mediterranean

Crew

Max speed 10 knots

Cruising speed 9 knots

Fuel consumption 60 L/Hr

Type of cabins

4 (4 x Double)