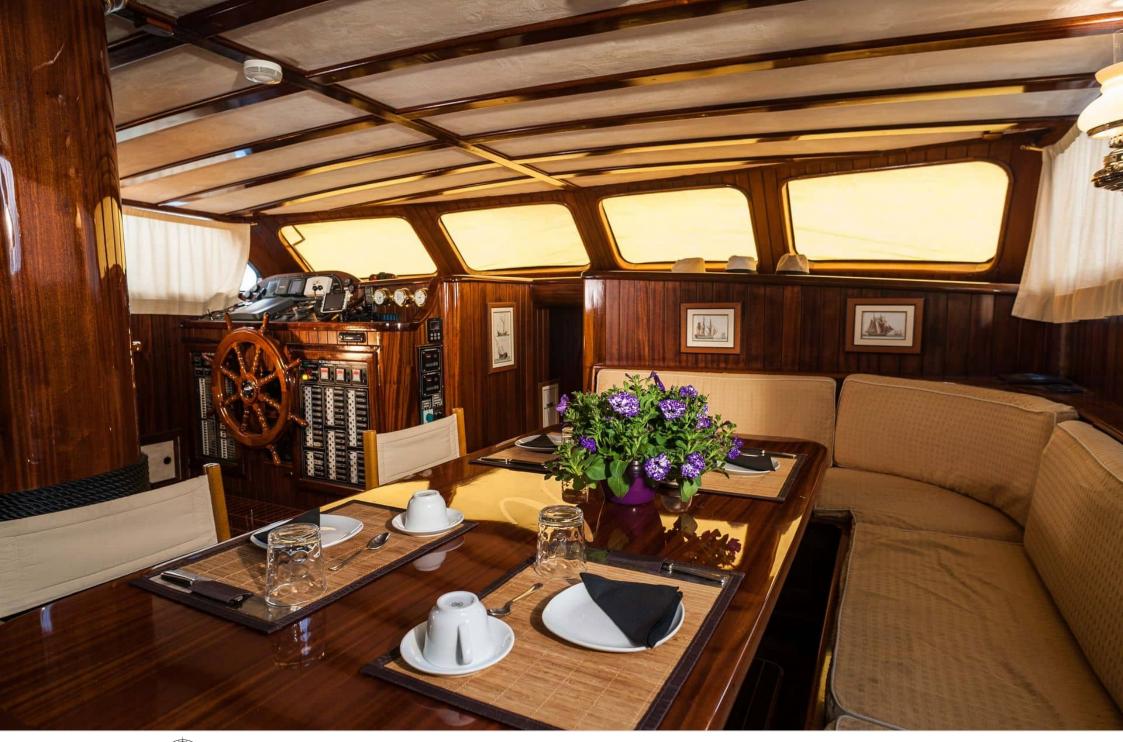

### S/Y ANGELIQUE



























Television















### **EXTERIOR DESIGN**



















# INTERIOR DESIGN







































## GALLERY LIFESTYLE









### Specifications



Low rate per day

2 800 €



High rate per day

3 800 €



Summer low rate per week

16 800 €



Summer high rate per week

22 800 €



Winter low rate per week

16 800 €



Winter high rate per week

16 800 €



Builder

**Custom Build** 



Year built

2007



Year refit

2019



Length

24.00 m



**Guests Cruising** 



**Cabins** 

Winter Cruising Area(s) Italy & Sicily, West Mediterranean Summer Cruising Area(s) Italy & Sicily, West Mediterranean

Crew

Max speed 10 knots

Cruising speed 9 knots

Fuel consumption 60 L/Hr

Type of cabins

4 (4 x Double)