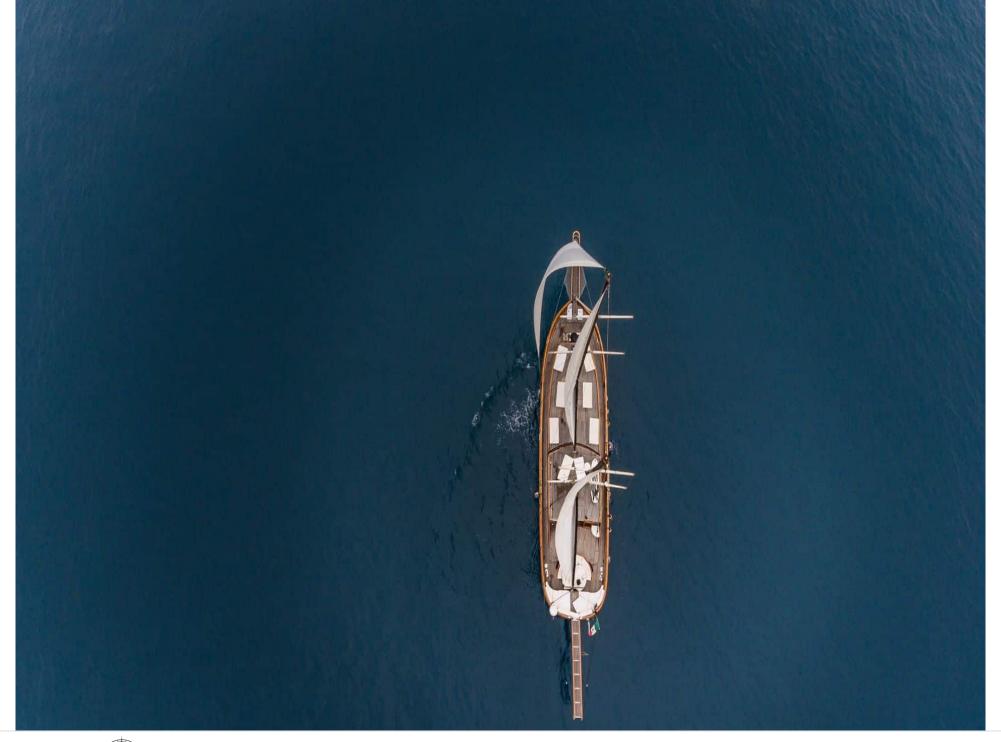

### S/Y ANGELIQUE



























Television















### **EXTERIOR DESIGN**



















# INTERIOR DESIGN







































## GALLERY LIFESTYLE









### Specifications



Low rate per day

2 800 €



High rate per day

3 800 €



Summer low rate per week

16 800 €



Summer high rate per week

22 800 €



Winter low rate per week

16 800 €



Winter high rate per week

16 800 €



Builder

**Custom Build** 



Year built

2007



Year refit

2019



Length

24.00 m



**Guests Cruising** 



**Cabins** 

Winter Cruising Area(s) Italy & Sicily, West Mediterranean Summer Cruising Area(s) Italy & Sicily, West Mediterranean

Crew

Max speed 10 knots

Cruising speed 9 knots

Fuel consumption 60 L/Hr

Type of cabins

4 (4 x Double)