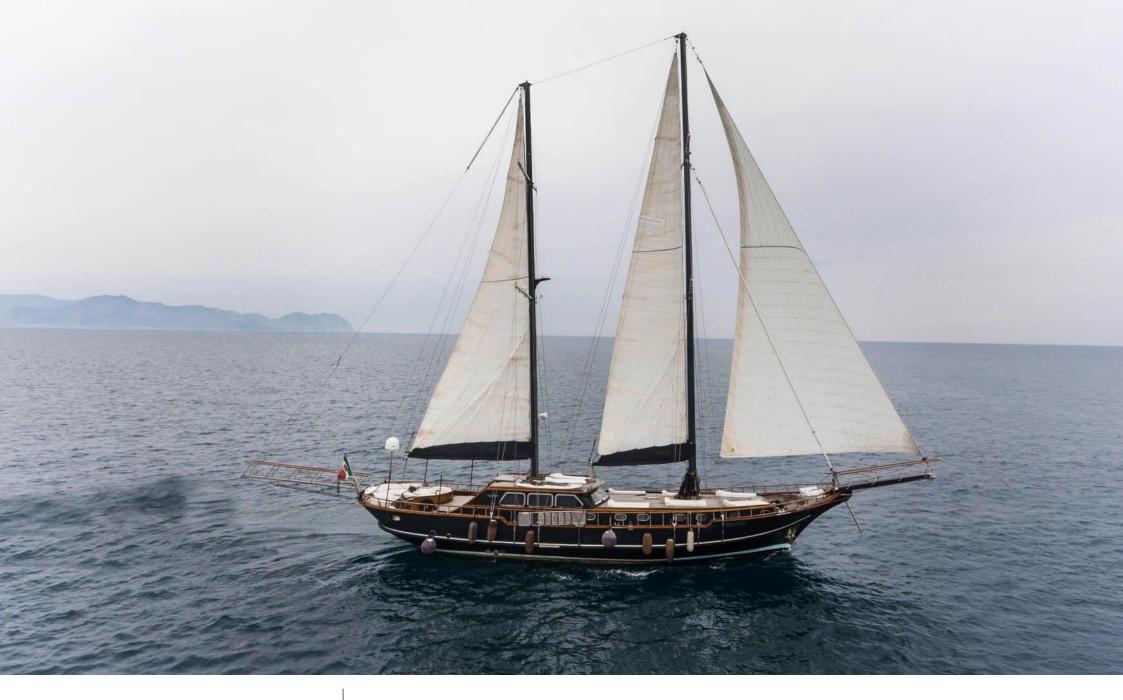

### S/Y ANGELIQUE

Television

### **EXTERIOR DESIGN**

2007

Year refit

2019

Length

24.00 m

**Guests Cruising** 

**Cabins** 

Winter Cruising Area(s) Italy & Sicily, West Mediterranean Summer Cruising Area(s) Italy & Sicily, West Mediterranean