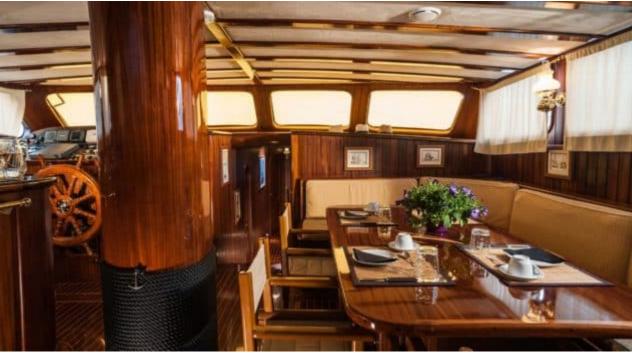

### S/Y ANGELIQUE



























Television















### **EXTERIOR DESIGN**



















# INTERIOR DESIGN







































## GALLERY LIFESTYLE









### Specifications



Low rate per day

2 800 €



High rate per day

3 800 €



Summer low rate per week

16 800 €



Summer high rate per week

22 800 €



Winter low rate per week

16 800 €



Winter high rate per week

16 800 €



Builder

**Custom Build** 



Year built

2007



Year refit

2019



Length

24.00 m



**Guests Cruising** 



**Cabins** 

Winter Cruising Area(s) Italy & Sicily, West Mediterranean Summer Cruising Area(s) Italy & Sicily, West Mediterranean

Crew

Max speed 10 knots

Cruising speed 9 knots

Fuel consumption 60 L/Hr

Type of cabins

4 (4 x Double)