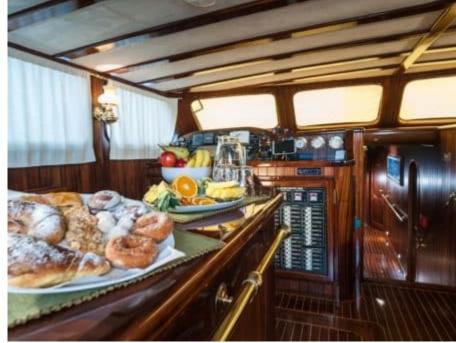

### S/Y ANGELIQUE



























Television















### **EXTERIOR DESIGN**



















# INTERIOR DESIGN







































## GALLERY LIFESTYLE









### Specifications



Low rate per day

2 800 €



High rate per day

3 800 €



Summer low rate per week

16 800 €



Summer high rate per week

22 800 €



Winter low rate per week

16 800 €



Winter high rate per week

16 800 €



Builder

**Custom Build** 



Year built

2007



Year refit

2019



Length

24.00 m



**Guests Cruising** 



**Cabins** 

Winter Cruising Area(s) Italy & Sicily, West Mediterranean Summer Cruising Area(s) Italy & Sicily, West Mediterranean

Crew

Max speed 10 knots

Cruising speed 9 knots

Fuel consumption 60 L/Hr

Type of cabins

4 (4 x Double)