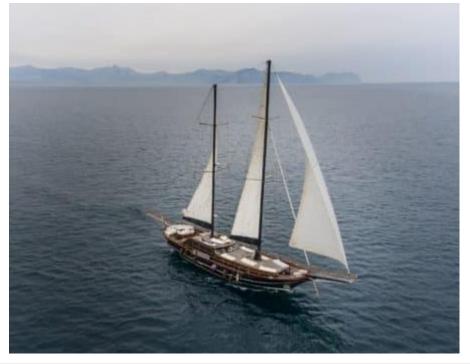

### S/Y ANGELIQUE



























Television















### **EXTERIOR DESIGN**



















# INTERIOR DESIGN







































## GALLERY LIFESTYLE









### Specifications



Low rate per day

2 800 €



High rate per day

3 800 €



Summer low rate per week

16 800 €



Summer high rate per week

22 800 €



Winter low rate per week

16 800 €



Winter high rate per week

16 800 €



Builder

**Custom Build** 



Year built

2007



Year refit

2019



Length

24.00 m



**Guests Cruising** 



**Cabins** 

Winter Cruising Area(s) Italy & Sicily, West Mediterranean Summer Cruising Area(s) Italy & Sicily, West Mediterranean

Crew

Max speed 10 knots

Cruising speed 9 knots

Fuel consumption 60 L/Hr

Type of cabins

4 (4 x Double)