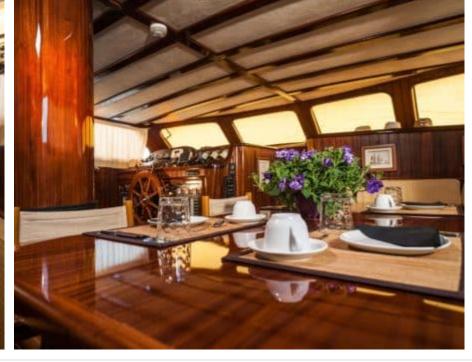

### S/Y ANGELIQUE



























Television















### **EXTERIOR DESIGN**



















# INTERIOR DESIGN







































## GALLERY LIFESTYLE









### Specifications



Low rate per day

2 800 €



High rate per day

3 800 €



Summer low rate per week

16 800 €



Summer high rate per week

22 800 €



Winter low rate per week

16 800 €



Winter high rate per week

16 800 €



Builder

**Custom Build** 



Year built

2007



Year refit

2019



Length

24.00 m



**Guests Cruising** 



**Cabins** 

Winter Cruising Area(s) Italy & Sicily, West Mediterranean Summer Cruising Area(s) Italy & Sicily, West Mediterranean

Crew

Max speed 10 knots

Cruising speed 9 knots

Fuel consumption 60 L/Hr

Type of cabins

4 (4 x Double)