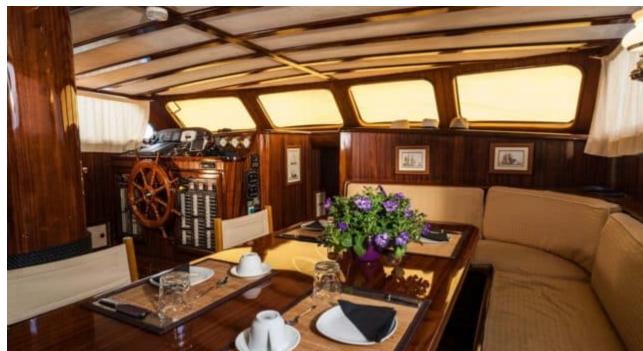

### S/Y ANGELIQUE



























Television















### **EXTERIOR DESIGN**



















# INTERIOR DESIGN







































## GALLERY LIFESTYLE









### Specifications



Low rate per day

2 800 €



High rate per day

3 800 €



Summer low rate per week

16 800 €



Summer high rate per week

22 800 €



Winter low rate per week

16 800 €



Winter high rate per week

16 800 €



Builder

**Custom Build** 



Year built

2007



Year refit

2019



Length

24.00 m



**Guests Cruising** 



**Cabins** 

Winter Cruising Area(s) Italy & Sicily, West Mediterranean Summer Cruising Area(s) Italy & Sicily, West Mediterranean

Crew

Max speed 10 knots

Cruising speed 9 knots

Fuel consumption 60 L/Hr

Type of cabins

4 (4 x Double)