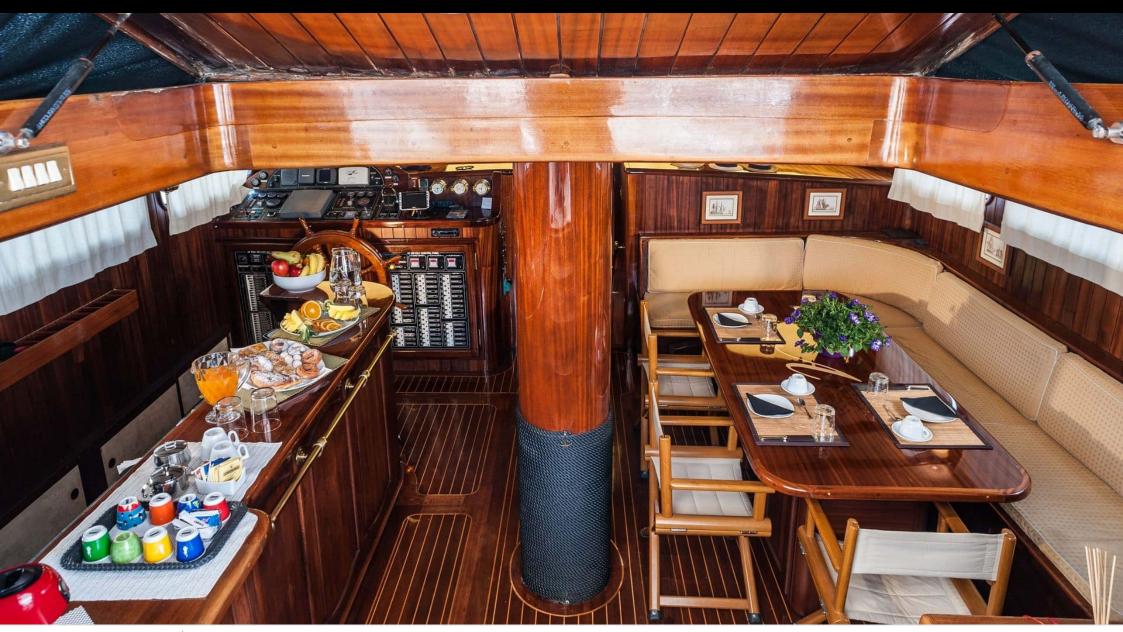

### S/Y ANGELIQUE



























Television















### **EXTERIOR DESIGN**



















# INTERIOR DESIGN







































## GALLERY LIFESTYLE









### Specifications



Low rate per day

2 800 €



High rate per day

3 800 €



Summer low rate per week

16 800 €



Summer high rate per week

22 800 €



Winter low rate per week

16 800 €



Winter high rate per week

16 800 €



Builder

**Custom Build** 



Year built

2007



Year refit

2019



Length

24.00 m



**Guests Cruising** 



**Cabins** 

Winter Cruising Area(s) Italy & Sicily, West Mediterranean Summer Cruising Area(s) Italy & Sicily, West Mediterranean

Crew

Max speed 10 knots

Cruising speed 9 knots

Fuel consumption 60 L/Hr

Type of cabins

4 (4 x Double)