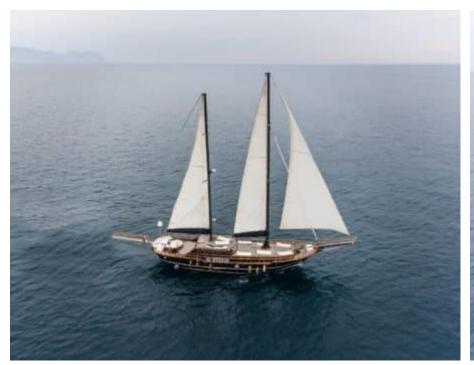

### S/Y ANGELIQUE



























Television















### **EXTERIOR DESIGN**



















# INTERIOR DESIGN







































## GALLERY LIFESTYLE









### Specifications



Low rate per day

2 800 €



High rate per day

3 800 €



Summer low rate per week

16 800 €



Summer high rate per week

22 800 €



Winter low rate per week

16 800 €



Winter high rate per week

16 800 €



Builder

**Custom Build** 



Year built

2007



Year refit

2019



Length

24.00 m



**Guests Cruising** 



**Cabins** 

Winter Cruising Area(s) Italy & Sicily, West Mediterranean Summer Cruising Area(s) Italy & Sicily, West Mediterranean

Crew

Max speed 10 knots

Cruising speed 9 knots

Fuel consumption 60 L/Hr

Type of cabins

4 (4 x Double)