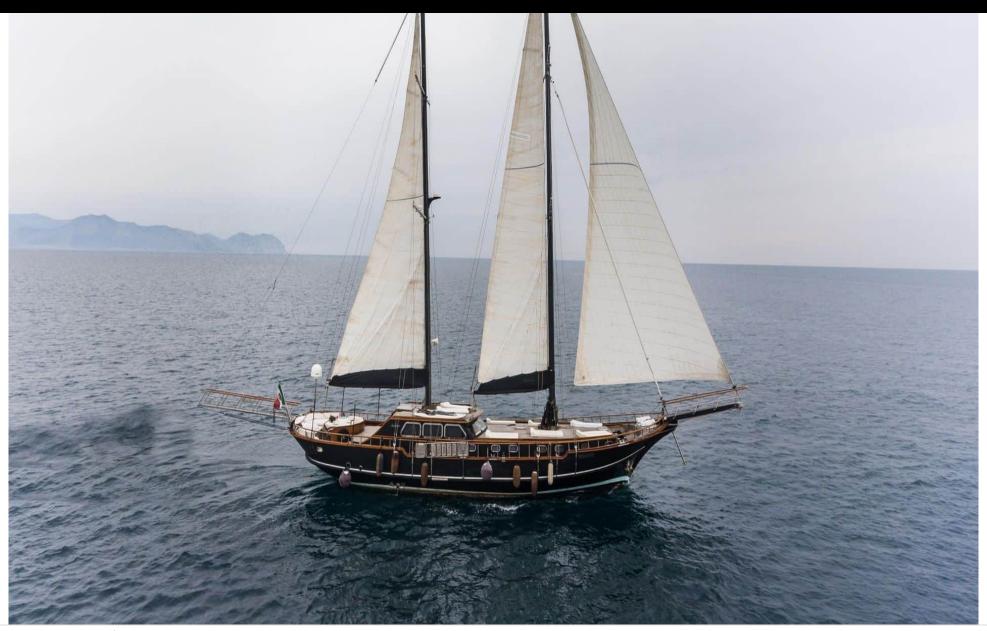

### S/Y ANGELIQUE



























Television















### **EXTERIOR DESIGN**



















# INTERIOR DESIGN







































## GALLERY LIFESTYLE









### Specifications



Low rate per day

2 800 €



High rate per day

3 800 €



Summer low rate per week

16 800 €



Summer high rate per week

22 800 €



Winter low rate per week

16 800 €



Winter high rate per week

16 800 €



Builder

**Custom Build** 



Year built

2007



Year refit

2019



Length

24.00 m



**Guests Cruising** 



**Cabins** 

Winter Cruising Area(s) Italy & Sicily, West Mediterranean Summer Cruising Area(s) Italy & Sicily, West Mediterranean

Crew

Max speed 10 knots

Cruising speed 9 knots

Fuel consumption 60 L/Hr

Type of cabins

4 (4 x Double)