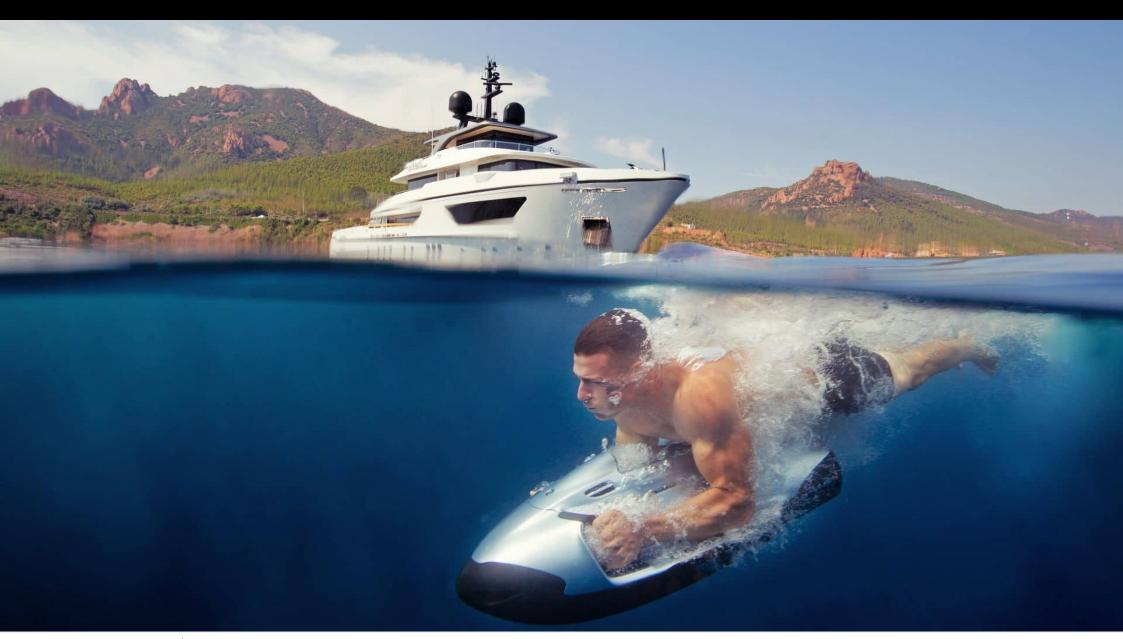

Guests Cabins 6



Crew **7** 



### M/Y X











8m+ tender boat Air Conditioning / day boat

<u></u>

Jetski









anchor

















# EXTERIOR DESIGN





Features











# INTERIOR DESIGN





















Features



# GALLERY LIFESTYLE



















### Specifications



Summer low rate per week 190 000 €



Summer high rate per week 195 000 €



Winter low rate per week 190 000 €



Winter high rate per week 195 000 €



Builder Sanlorenzo



Year built 2016



Year refit 2019



Length 42.78 m



Guests Cruising



Cabins

Winter Cruising Area(s)

Corsica - Sardinia, French Riviera, West Mediterranean

Summer Cruising Area(s)

Corsica - Sardinia, French Riviera, West Mediterranean

Crew

Max speed 15 knots Cruising speed 11 knots

Fuel consumption 250 L/H

Type of cabins

6 (4 x Double Cabins, 2 x Twin Cabins)