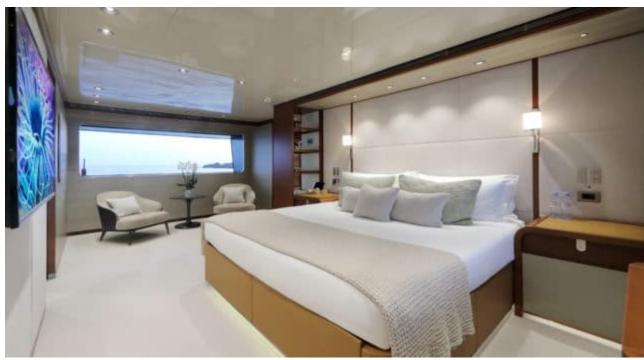

Guests Cabins 6



Crew **7** 



### M/Y X











8m+ tender boat Air Conditioning / day boat

<u></u>

Jetski









anchor

















# EXTERIOR DESIGN





Features











# INTERIOR DESIGN





















Features



# GALLERY LIFESTYLE



















### Specifications



Summer low rate per week 190 000 €



Summer high rate per week 195 000 €



Winter low rate per week 190 000 €



Winter high rate per week 195 000 €



Builder Sanlorenzo



Year built 2016



Year refit 2019



Length 42.78 m



Guests Cruising



Cabins

Winter Cruising Area(s)

Corsica - Sardinia, French Riviera, West Mediterranean

Summer Cruising Area(s)

Corsica - Sardinia, French Riviera, West Mediterranean

Crew

Max speed 15 knots Cruising speed 11 knots

Fuel consumption 250 L/H

Type of cabins

6 (4 x Double Cabins, 2 x Twin Cabins)