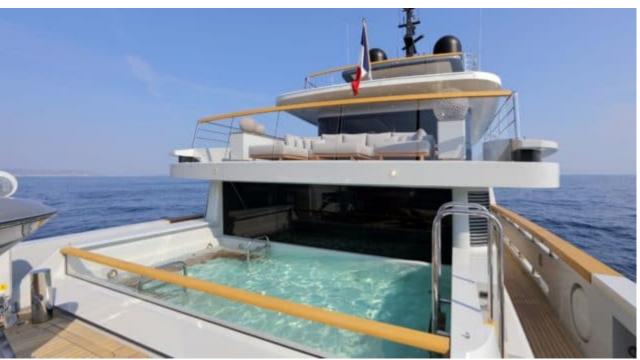

Guests Cabins 6



Crew **7** 



### M/Y X











8m+ tender boat Air Conditioning / day boat

<u></u>

Jetski









anchor

















# EXTERIOR DESIGN





Features











# INTERIOR DESIGN





















Features



# GALLERY LIFESTYLE



















### Specifications



Summer low rate per week 190 000 €



Summer high rate per week 195 000 €



Winter low rate per week 190 000 €



Winter high rate per week 195 000 €



Builder Sanlorenzo



Year built 2016



Year refit 2019



Length 42.78 m



Guests Cruising



Cabins

Winter Cruising Area(s)

Corsica - Sardinia, French Riviera, West Mediterranean

Summer Cruising Area(s)

Corsica - Sardinia, French Riviera, West Mediterranean

Crew

Max speed 15 knots Cruising speed 11 knots

Fuel consumption 250 L/H

Type of cabins

6 (4 x Double Cabins, 2 x Twin Cabins)