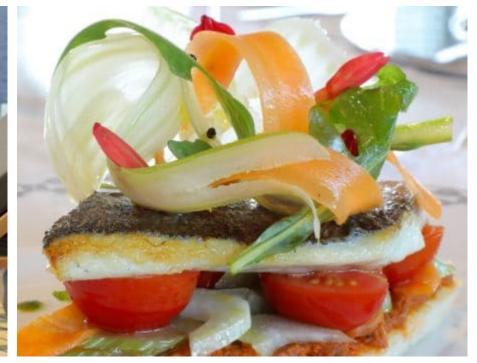

Guests Cabins 6



Crew **7** 



### M/Y X











8m+ tender boat Air Conditioning / day boat

<u></u>

Jetski









anchor

















# EXTERIOR DESIGN





Features











# INTERIOR DESIGN





















Features



# GALLERY LIFESTYLE



















### Specifications



Summer low rate per week 190 000 €



Summer high rate per week 195 000 €



Winter low rate per week 190 000 €



Winter high rate per week 195 000 €



Builder Sanlorenzo



Year built 2016



Year refit 2019



Length 42.78 m



Guests Cruising



Cabins

Winter Cruising Area(s)

Corsica - Sardinia, French Riviera, West Mediterranean

Summer Cruising Area(s)

Corsica - Sardinia, French Riviera, West Mediterranean

Crew

Max speed 15 knots Cruising speed 11 knots

Fuel consumption 250 L/H

Type of cabins

6 (4 x Double Cabins, 2 x Twin Cabins)