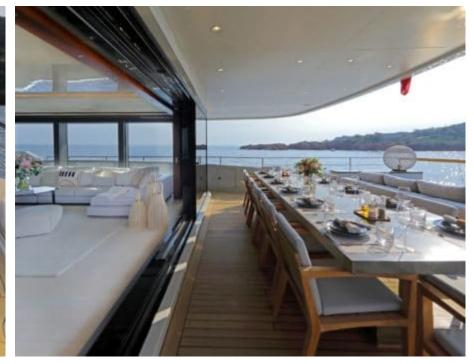

Guests Cabins 6



Crew **7** 



### M/Y X











8m+ tender boat Air Conditioning / day boat

<u></u>

Jetski









anchor

















# EXTERIOR DESIGN





Features











# INTERIOR DESIGN





















Features



# GALLERY LIFESTYLE



















### Specifications



Summer low rate per week 190 000 €



Summer high rate per week 195 000 €



Winter low rate per week 190 000 €



Winter high rate per week 195 000 €



Builder Sanlorenzo



Year built 2016



Year refit 2019



Length 42.78 m



Guests Cruising



Cabins

Winter Cruising Area(s)

Corsica - Sardinia, French Riviera, West Mediterranean

Summer Cruising Area(s)

Corsica - Sardinia, French Riviera, West Mediterranean

Crew

Max speed 15 knots Cruising speed 11 knots

Fuel consumption 250 L/H

Type of cabins

6 (4 x Double Cabins, 2 x Twin Cabins)