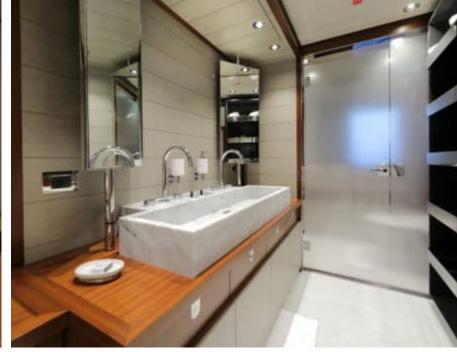

Guests Cabins 6



Crew **7** 



### M/Y X











8m+ tender boat Air Conditioning / day boat

<u></u>

Jetski









anchor

















# EXTERIOR DESIGN





Features











# INTERIOR DESIGN





















Features



# GALLERY LIFESTYLE



















### Specifications



Summer low rate per week 190 000 €



Summer high rate per week 195 000 €



Winter low rate per week 190 000 €



Winter high rate per week 195 000 €



Builder Sanlorenzo



Year built 2016



Year refit 2019



Length 42.78 m



Guests Cruising



Cabins

Winter Cruising Area(s)

Corsica - Sardinia, French Riviera, West Mediterranean

Summer Cruising Area(s)

Corsica - Sardinia, French Riviera, West Mediterranean

Crew

Max speed 15 knots Cruising speed 11 knots

Fuel consumption 250 L/H

Type of cabins

6 (4 x Double Cabins, 2 x Twin Cabins)