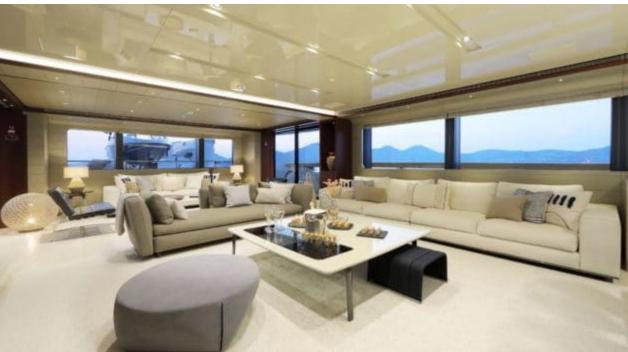

Guests Cabins 6



Crew **7** 



### M/Y X











8m+ tender boat Air Conditioning / day boat

<u></u>

Jetski









anchor

















# EXTERIOR DESIGN





Features











# INTERIOR DESIGN





















Features



# GALLERY LIFESTYLE



















### Specifications



Summer low rate per week 190 000 €



Summer high rate per week 195 000 €



Winter low rate per week 190 000 €



Winter high rate per week 195 000 €



Builder Sanlorenzo



Year built 2016



Year refit 2019



Length 42.78 m



Guests Cruising



Cabins

Winter Cruising Area(s)

Corsica - Sardinia, French Riviera, West Mediterranean

Summer Cruising Area(s)

Corsica - Sardinia, French Riviera, West Mediterranean

Crew

Max speed 15 knots Cruising speed 11 knots

Fuel consumption 250 L/H

Type of cabins

6 (4 x Double Cabins, 2 x Twin Cabins)