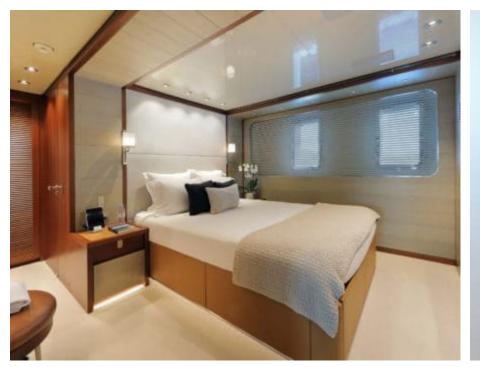

Guests Cabins 6



Crew **7** 



### M/Y X











8m+ tender boat Air Conditioning / day boat

<u></u>

Jetski









anchor

















# EXTERIOR DESIGN





Features











# INTERIOR DESIGN





















Features



# GALLERY LIFESTYLE



















### Specifications



Summer low rate per week 190 000 €



Summer high rate per week 195 000 €



Winter low rate per week 190 000 €



Winter high rate per week 195 000 €



Builder Sanlorenzo



Year built 2016



Year refit 2019



Length 42.78 m



Guests Cruising



Cabins

Winter Cruising Area(s)

Corsica - Sardinia, French Riviera, West Mediterranean

Summer Cruising Area(s)

Corsica - Sardinia, French Riviera, West Mediterranean

Crew

Max speed 15 knots Cruising speed 11 knots

Fuel consumption 250 L/H

Type of cabins

6 (4 x Double Cabins, 2 x Twin Cabins)