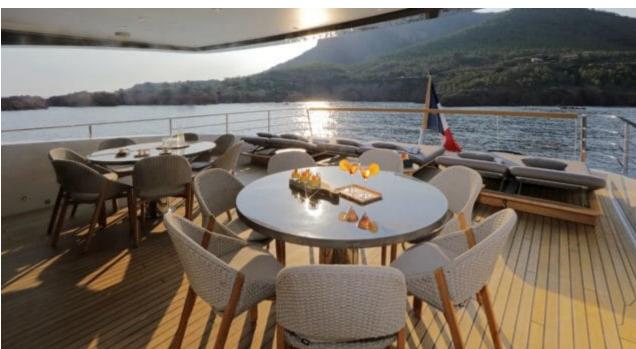

Guests Cabins 6



Crew **7** 



### M/Y X











8m+ tender boat Air Conditioning / day boat

<u></u>

Jetski









anchor

















# EXTERIOR DESIGN





Features











# INTERIOR DESIGN





















Features



# GALLERY LIFESTYLE



















### Specifications



Summer low rate per week 190 000 €



Summer high rate per week 195 000 €



Winter low rate per week 190 000 €



Winter high rate per week 195 000 €



Builder Sanlorenzo



Year built 2016



Year refit 2019



Length 42.78 m



Guests Cruising



Cabins

Winter Cruising Area(s)

Corsica - Sardinia, French Riviera, West Mediterranean

Summer Cruising Area(s)

Corsica - Sardinia, French Riviera, West Mediterranean

Crew

Max speed 15 knots Cruising speed 11 knots

Fuel consumption 250 L/H

Type of cabins

6 (4 x Double Cabins, 2 x Twin Cabins)