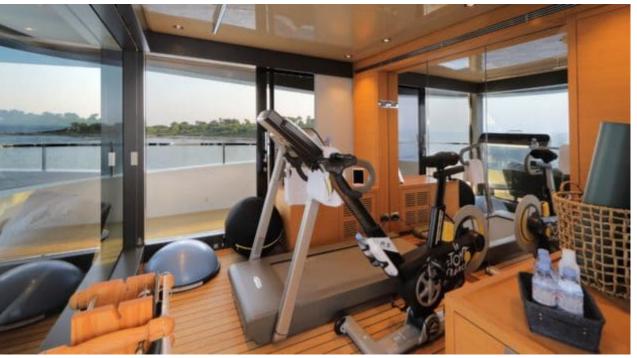

Guests Cabins 6



Crew **7** 



### M/Y X











8m+ tender boat Air Conditioning / day boat

<u></u>

Jetski









anchor

















# EXTERIOR DESIGN





Features











# INTERIOR DESIGN





















Features



# GALLERY LIFESTYLE



















### Specifications



Summer low rate per week 190 000 €



Summer high rate per week 195 000 €



Winter low rate per week 190 000 €



Winter high rate per week 195 000 €



Builder Sanlorenzo



Year built 2016



Year refit 2019



Length 42.78 m



Guests Cruising



Cabins

Winter Cruising Area(s)

Corsica - Sardinia, French Riviera, West Mediterranean

Summer Cruising Area(s)

Corsica - Sardinia, French Riviera, West Mediterranean

Crew

Max speed 15 knots Cruising speed 11 knots

Fuel consumption 250 L/H

Type of cabins

6 (4 x Double Cabins, 2 x Twin Cabins)