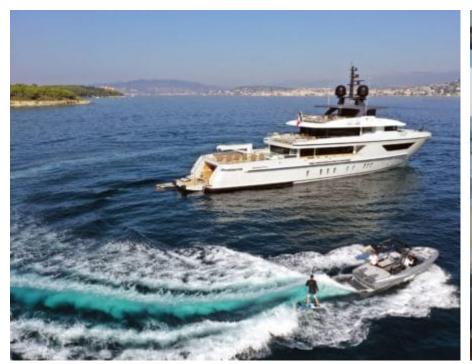

Guests Cabins 6



Crew **7** 



### M/Y X











8m+ tender boat Air Conditioning / day boat

<u></u>

Jetski









anchor

















# EXTERIOR DESIGN





Features











# INTERIOR DESIGN





















Features



# GALLERY LIFESTYLE



















### Specifications



Summer low rate per week 190 000 €



Summer high rate per week 195 000 €



Winter low rate per week 190 000 €



Winter high rate per week 195 000 €



Builder Sanlorenzo



Year built 2016



Year refit 2019



Length 42.78 m



Guests Cruising



Cabins

Winter Cruising Area(s)

Corsica - Sardinia, French Riviera, West Mediterranean

Summer Cruising Area(s)

Corsica - Sardinia, French Riviera, West Mediterranean

Crew

Max speed 15 knots Cruising speed 11 knots

Fuel consumption 250 L/H

Type of cabins

6 (4 x Double Cabins, 2 x Twin Cabins)