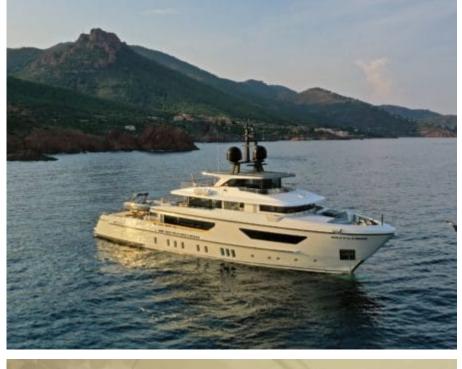

Guests Cabins 6



Crew **7** 



### M/Y X











8m+ tender boat Air Conditioning / day boat

<u></u>

Jetski









anchor

















# EXTERIOR DESIGN





Features











# INTERIOR DESIGN





















Features



# GALLERY LIFESTYLE



















### Specifications



Summer low rate per week 190 000 €



Summer high rate per week 195 000 €



Winter low rate per week 190 000 €



Winter high rate per week 195 000 €



Builder Sanlorenzo



Year built 2016



Year refit 2019



Length 42.78 m



Guests Cruising



Cabins

Winter Cruising Area(s)

Corsica - Sardinia, French Riviera, West Mediterranean

Summer Cruising Area(s)

Corsica - Sardinia, French Riviera, West Mediterranean

Crew

Max speed 15 knots Cruising speed 11 knots

Fuel consumption 250 L/H

Type of cabins

6 (4 x Double Cabins, 2 x Twin Cabins)