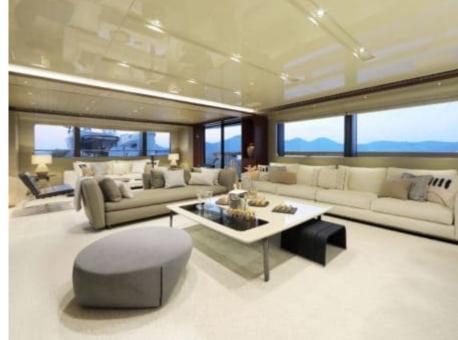

Guests Cabins 6



Crew **7** 



### M/Y X











8m+ tender boat Air Conditioning / day boat

<u></u>

Jetski









anchor

















# EXTERIOR DESIGN





Features











# INTERIOR DESIGN





















Features



# GALLERY LIFESTYLE



















### Specifications



Summer low rate per week 190 000 €



Summer high rate per week 195 000 €



Winter low rate per week 190 000 €



Winter high rate per week 195 000 €



Builder Sanlorenzo



Year built 2016



Year refit 2019



Length 42.78 m



Guests Cruising



Cabins

Winter Cruising Area(s)

Corsica - Sardinia, French Riviera, West Mediterranean

Summer Cruising Area(s)

Corsica - Sardinia, French Riviera, West Mediterranean

Crew

Max speed 15 knots Cruising speed 11 knots

Fuel consumption 250 L/H

Type of cabins

6 (4 x Double Cabins, 2 x Twin Cabins)