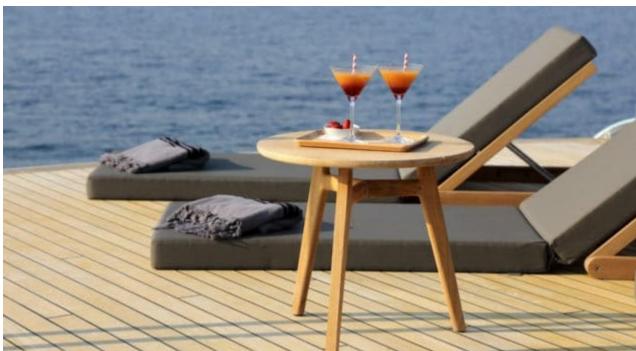

Guests Cabins 6



Crew **7** 



### M/Y X











8m+ tender boat Air Conditioning / day boat

<u></u>

Jetski









anchor

















# EXTERIOR DESIGN





Features











# INTERIOR DESIGN





















Features



# GALLERY LIFESTYLE



















### Specifications



Summer low rate per week 190 000 €



Summer high rate per week 195 000 €



Winter low rate per week 190 000 €



Winter high rate per week 195 000 €



Builder Sanlorenzo



Year built 2016



Year refit 2019



Length 42.78 m



Guests Cruising



Cabins

Winter Cruising Area(s)

Corsica - Sardinia, French Riviera, West Mediterranean

Summer Cruising Area(s)

Corsica - Sardinia, French Riviera, West Mediterranean

Crew

Max speed 15 knots Cruising speed 11 knots

Fuel consumption 250 L/H

Type of cabins

6 (4 x Double Cabins, 2 x Twin Cabins)