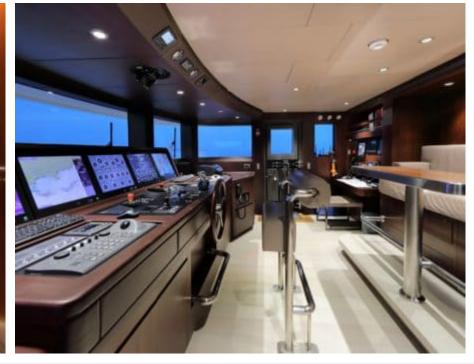

Guests Cabins 6



Crew **7** 



### M/Y X











8m+ tender boat Air Conditioning / day boat

<u></u>

Jetski









anchor

















# EXTERIOR DESIGN





Features











# INTERIOR DESIGN





















Features



# GALLERY LIFESTYLE



















### Specifications



Summer low rate per week 190 000 €



Summer high rate per week 195 000 €



Winter low rate per week 190 000 €



Winter high rate per week 195 000 €



Builder Sanlorenzo



Year built 2016



Year refit 2019



Length 42.78 m



Guests Cruising



Cabins

Winter Cruising Area(s)

Corsica - Sardinia, French Riviera, West Mediterranean

Summer Cruising Area(s)

Corsica - Sardinia, French Riviera, West Mediterranean

Crew

Max speed 15 knots Cruising speed 11 knots

Fuel consumption 250 L/H

Type of cabins

6 (4 x Double Cabins, 2 x Twin Cabins)