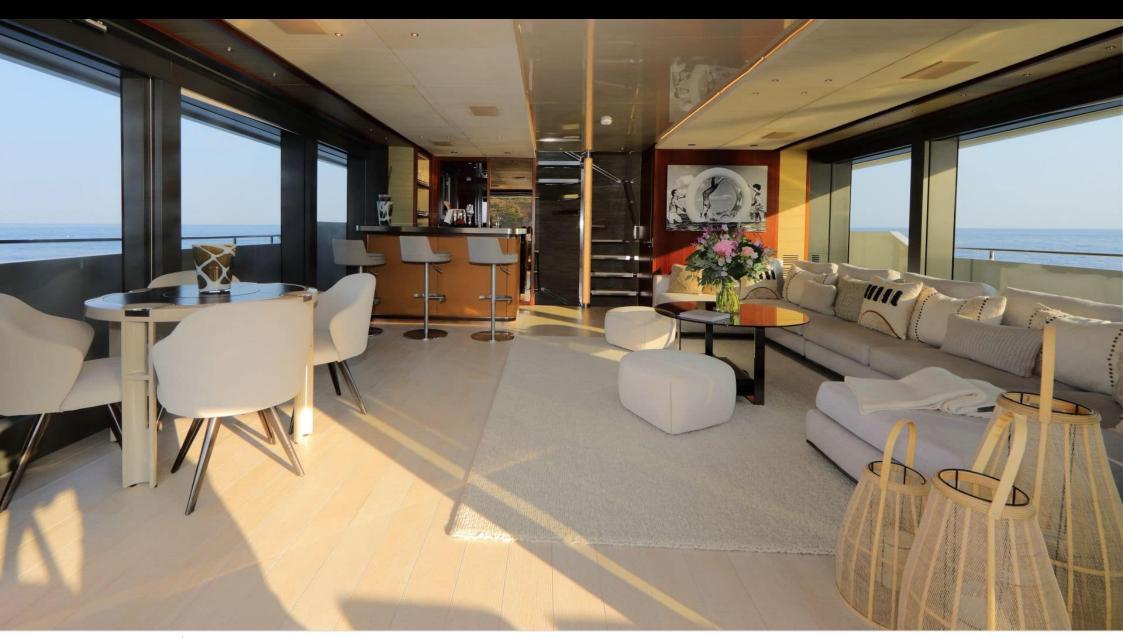

Guests Cabins 6



Crew **7** 



### M/Y X











8m+ tender boat Air Conditioning / day boat

<u></u>

Jetski









anchor

















# EXTERIOR DESIGN





Features











# INTERIOR DESIGN





















Features



# GALLERY LIFESTYLE



















### Specifications



Summer low rate per week 190 000 €



Summer high rate per week 195 000 €



Winter low rate per week 190 000 €



Winter high rate per week 195 000 €



Builder Sanlorenzo



Year built 2016



Year refit 2019



Length 42.78 m



Guests Cruising



Cabins

Winter Cruising Area(s)

Corsica - Sardinia, French Riviera, West Mediterranean

Summer Cruising Area(s)

Corsica - Sardinia, French Riviera, West Mediterranean

Crew

Max speed 15 knots Cruising speed 11 knots

Fuel consumption 250 L/H

Type of cabins

6 (4 x Double Cabins, 2 x Twin Cabins)