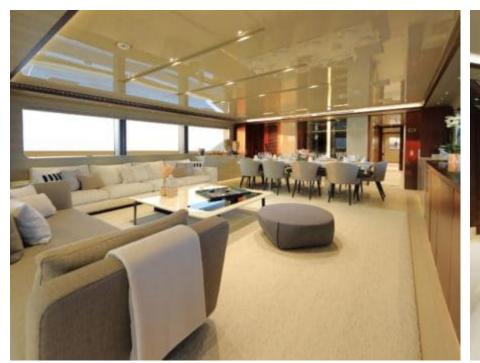

Guests Cabins 6



Crew **7** 



### M/Y X











8m+ tender boat Air Conditioning / day boat

<u></u>

Jetski









anchor

















# EXTERIOR DESIGN





Features











# INTERIOR DESIGN





















Features



# GALLERY LIFESTYLE



















### Specifications



Summer low rate per week 190 000 €



Summer high rate per week 195 000 €



Winter low rate per week 190 000 €



Winter high rate per week 195 000 €



Builder Sanlorenzo



Year built 2016



Year refit 2019



Length 42.78 m



Guests Cruising



Cabins

Winter Cruising Area(s)

Corsica - Sardinia, French Riviera, West Mediterranean

Summer Cruising Area(s)

Corsica - Sardinia, French Riviera, West Mediterranean

Crew

Max speed 15 knots Cruising speed 11 knots

Fuel consumption 250 L/H

Type of cabins

6 (4 x Double Cabins, 2 x Twin Cabins)