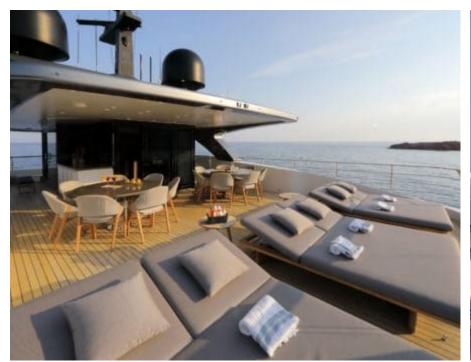

Guests Cabins 6



Crew **7** 



### M/Y X











8m+ tender boat Air Conditioning / day boat

<u></u>

Jetski









anchor

















# EXTERIOR DESIGN





Features











# INTERIOR DESIGN





















Features



# GALLERY LIFESTYLE



















### Specifications



Summer low rate per week 190 000 €



Summer high rate per week 195 000 €



Winter low rate per week 190 000 €



Winter high rate per week 195 000 €



Builder Sanlorenzo



Year built 2016



Year refit 2019



Length 42.78 m



Guests Cruising



Cabins

Winter Cruising Area(s)

Corsica - Sardinia, French Riviera, West Mediterranean

Summer Cruising Area(s)

Corsica - Sardinia, French Riviera, West Mediterranean

Crew

Max speed 15 knots Cruising speed 11 knots

Fuel consumption 250 L/H

Type of cabins

6 (4 x Double Cabins, 2 x Twin Cabins)