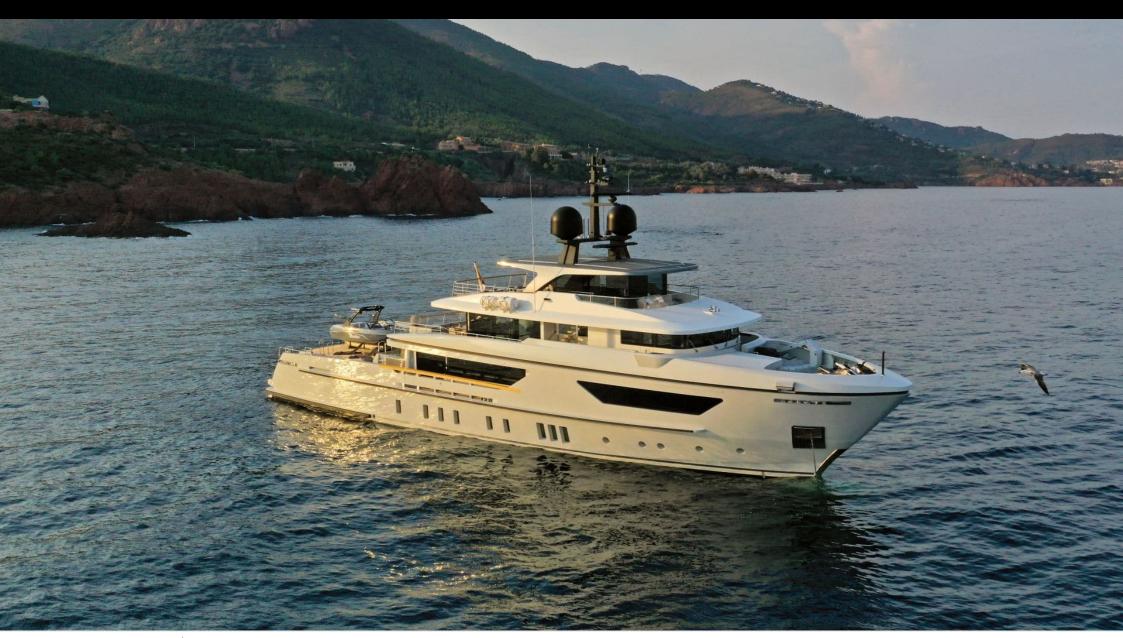

Guests Cabins 6



Crew **7** 



### M/Y X











8m+ tender boat Air Conditioning / day boat

<u></u>

Jetski









anchor

















# EXTERIOR DESIGN





Features











# INTERIOR DESIGN





















Features



# GALLERY LIFESTYLE



















### Specifications



Summer low rate per week 190 000 €



Summer high rate per week 195 000 €



Winter low rate per week 190 000 €



Winter high rate per week 195 000 €



Builder Sanlorenzo



Year built 2016



Year refit 2019



Length 42.78 m



Guests Cruising



Cabins

Winter Cruising Area(s)

Corsica - Sardinia, French Riviera, West Mediterranean

Summer Cruising Area(s)

Corsica - Sardinia, French Riviera, West Mediterranean

Crew

Max speed 15 knots Cruising speed 11 knots

Fuel consumption 250 L/H

Type of cabins

6 (4 x Double Cabins, 2 x Twin Cabins)