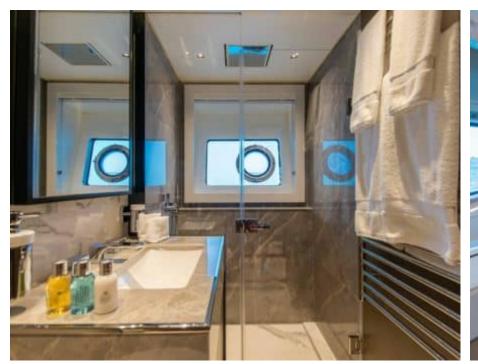

M/YWYLDECREST













## M/Y WYLDECREST

















































# EXTERIOR DESIGN





























### INTERIOR DESIGN























# GALLERY LIFESTYLE









#### Specifications



Low rate per day

12 500 €



High rate per day

13 333 €



Summer low rate per week

75 000 €



Summer high rate per week

80 000 €



Winter low rate per week

75 000 €



Winter high rate per week

75 000 €



Builder

Sunseeker



Year built

2021



Length

26.54 m



**Guests Cruising** 

12



Cabins

6

Winter Cruising Area(s)

French Riviera, Italy & Sicily, West Mediterranean

Summer Cruising Area(s)

Corsica - Sardinia, French Riviera, West Mediterranean

Crew

Max speed 26 knots

Cruising speed 20 knots

Fuel consumption 500 L/Hr

Type of cabins

6 (3 x Double, 1 x Twin)