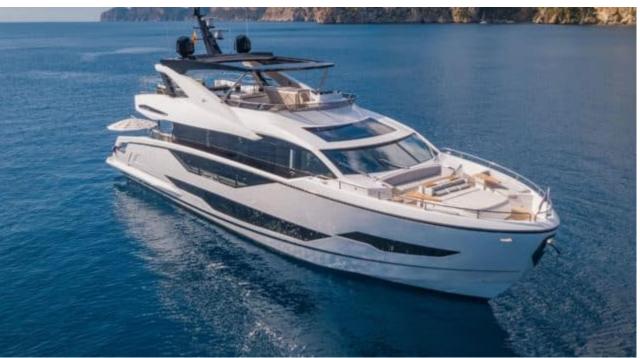

# EXTERIOR DESIGN

#### Specifications

Low rate per day

12 500 €

High rate per day

13 333 €

Summer low rate per week

75 000 €

Summer high rate per week

2021

Length

26.54 m

**Guests Cruising** 

12

Cabins

6

Winter Cruising Area(s)

French Riviera, Italy & Sicily, West Mediterranean

Summer Cruising Area(s)

Corsica - Sardinia, French Riviera, West Mediterranean

Crew

Max speed 26 knots

Cruising speed 20 knots

Fuel consumption 500 L/Hr

Type of cabins