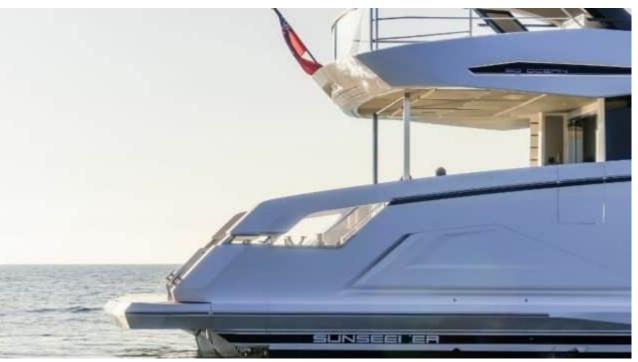

M/YWYLDECREST













## M/Y WYLDECREST

















































# EXTERIOR DESIGN





























### INTERIOR DESIGN























# GALLERY LIFESTYLE









#### Specifications



Low rate per day

12 500 €



High rate per day

13 333 €



Summer low rate per week

75 000 €



Summer high rate per week

80 000 €



Winter low rate per week

75 000 €



Winter high rate per week

75 000 €



Builder

Sunseeker



Year built

2021



Length

26.54 m



**Guests Cruising** 

12



Cabins

6

Winter Cruising Area(s)

French Riviera, Italy & Sicily, West Mediterranean

Summer Cruising Area(s)

Corsica - Sardinia, French Riviera, West Mediterranean

Crew

Max speed 26 knots

Cruising speed 20 knots

Fuel consumption 500 L/Hr

Type of cabins

6 (3 x Double, 1 x Twin)