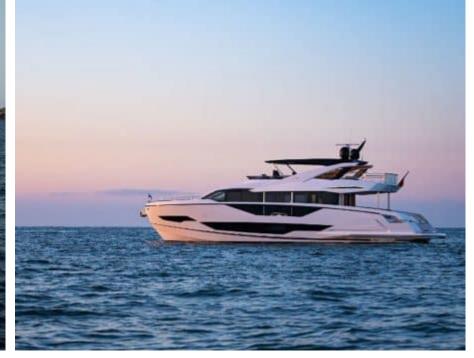

M/YWYLDECREST













## M/Y WYLDECREST

















































# EXTERIOR DESIGN





























### INTERIOR DESIGN























# GALLERY LIFESTYLE









#### Specifications



Low rate per day

12 500 €



High rate per day

13 333 €



Summer low rate per week

75 000 €



Summer high rate per week

80 000 €



Winter low rate per week

75 000 €



Winter high rate per week

75 000 €



Builder

Sunseeker



Year built

2021



Length

26.54 m



**Guests Cruising** 

12



Cabins

6

Winter Cruising Area(s)

French Riviera, Italy & Sicily, West Mediterranean

Summer Cruising Area(s)

Corsica - Sardinia, French Riviera, West Mediterranean

Crew

Max speed 26 knots

Cruising speed 20 knots

Fuel consumption 500 L/Hr

Type of cabins

6 (3 x Double, 1 x Twin)