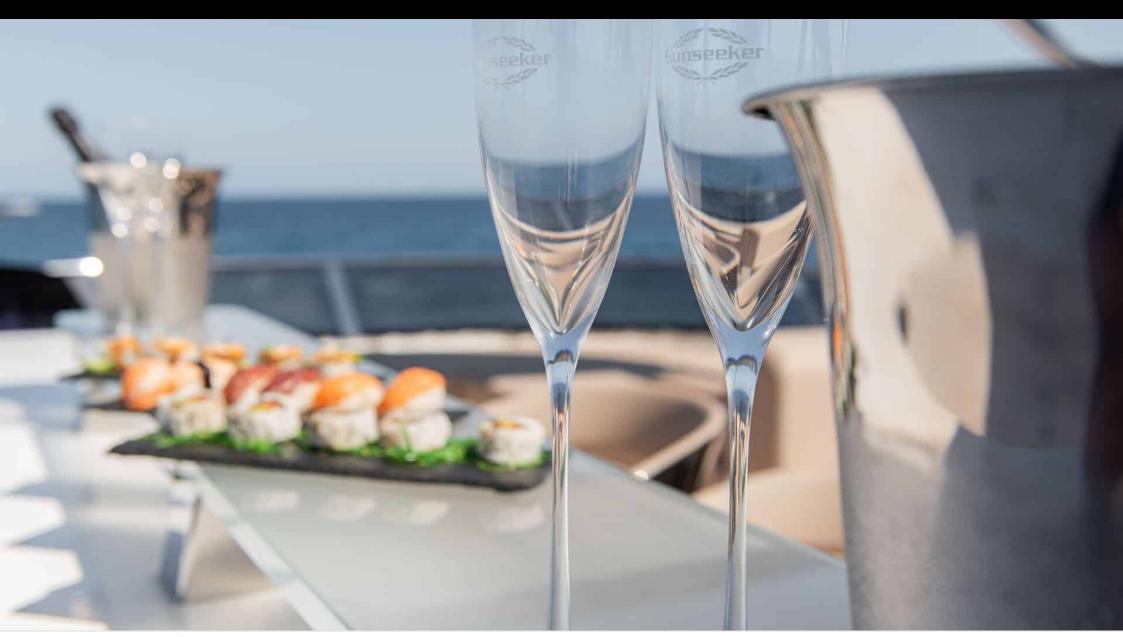

M/YWYLDECREST













## M/Y WYLDECREST

















































# EXTERIOR DESIGN





























### INTERIOR DESIGN























# GALLERY LIFESTYLE









#### Specifications



Low rate per day

12 500 €



High rate per day

13 333 €



Summer low rate per week

75 000 €



Summer high rate per week

80 000 €



Winter low rate per week

75 000 €



Winter high rate per week

75 000 €



Builder

Sunseeker



Year built

2021



Length

26.54 m



**Guests Cruising** 

12



Cabins

6

Winter Cruising Area(s)

French Riviera, Italy & Sicily, West Mediterranean

Summer Cruising Area(s)

Corsica - Sardinia, French Riviera, West Mediterranean

Crew

Max speed 26 knots

Cruising speed 20 knots

Fuel consumption 500 L/Hr

Type of cabins

6 (3 x Double, 1 x Twin)