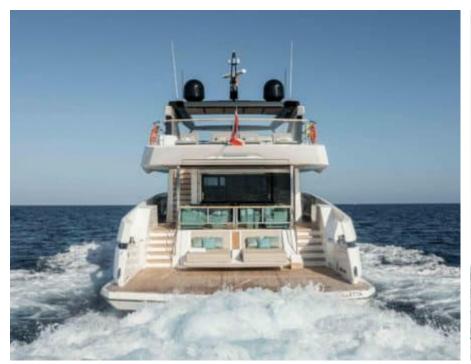

# EXTERIOR DESIGN

#### Specifications

Low rate per day

12 500 €

High rate per day

13 333 €

Summer low rate per week

75 000 €

Summer high rate per week

2021

Length

26.54 m

**Guests Cruising** 

12

Cabins

6

Winter Cruising Area(s)