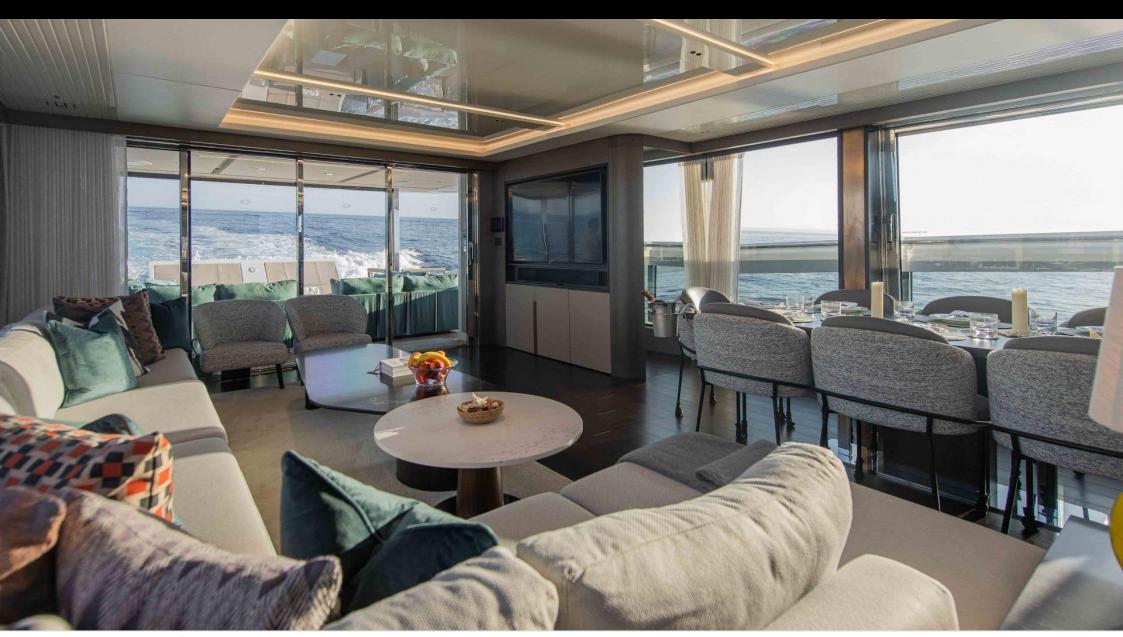

M/YWYLDECREST













## M/Y WYLDECREST

















































# EXTERIOR DESIGN





























### INTERIOR DESIGN























# GALLERY LIFESTYLE









#### Specifications



Low rate per day

12 500 €



High rate per day

13 333 €



Summer low rate per week

75 000 €



Summer high rate per week

80 000 €



Winter low rate per week

75 000 €



Winter high rate per week

75 000 €



Builder

Sunseeker



Year built

2021



Length

26.54 m



**Guests Cruising** 

12



Cabins

6

Winter Cruising Area(s)

French Riviera, Italy & Sicily, West Mediterranean

Summer Cruising Area(s)

Corsica - Sardinia, French Riviera, West Mediterranean

Crew

Max speed 26 knots

Cruising speed 20 knots

Fuel consumption 500 L/Hr

Type of cabins

6 (3 x Double, 1 x Twin)