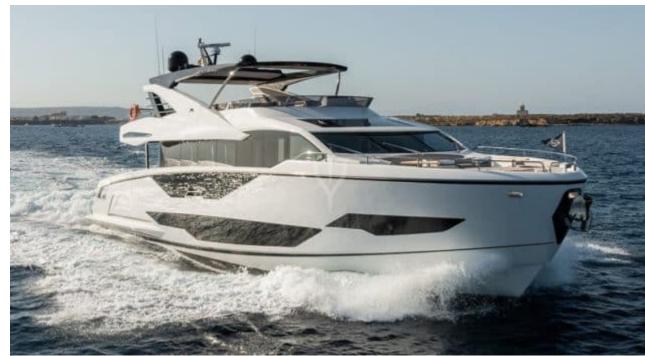

# EXTERIOR DESIGN

2021

Length

26.54 m

**Guests Cruising** 

12

Cabins

6

Winter Cruising Area(s)

French Riviera, Italy & Sicily, West Mediterranean

Summer Cruising Area(s)

Corsica - Sardinia, French Riviera, West Mediterranean

Crew

Max speed 26 knots

Cruising speed 20 knots

Fuel consumption 500 L/Hr

Type of cabins