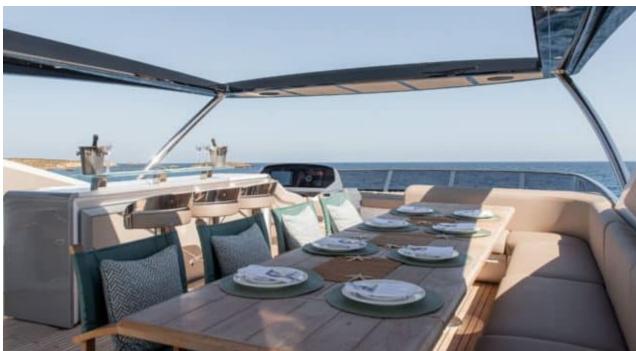

M/YWYLDECREST













## M/Y WYLDECREST

















































# EXTERIOR DESIGN





























### INTERIOR DESIGN























# GALLERY LIFESTYLE









#### Specifications



Low rate per day

12 500 €



High rate per day

13 333 €



Summer low rate per week

75 000 €



Summer high rate per week

80 000 €



Winter low rate per week

75 000 €



Winter high rate per week

75 000 €



Builder

Sunseeker



Year built

2021



Length

26.54 m



**Guests Cruising** 

12



Cabins

6

Winter Cruising Area(s)

French Riviera, Italy & Sicily, West Mediterranean

Summer Cruising Area(s)

Corsica - Sardinia, French Riviera, West Mediterranean

Crew

Max speed 26 knots

Cruising speed 20 knots

Fuel consumption 500 L/Hr

Type of cabins

6 (3 x Double, 1 x Twin)