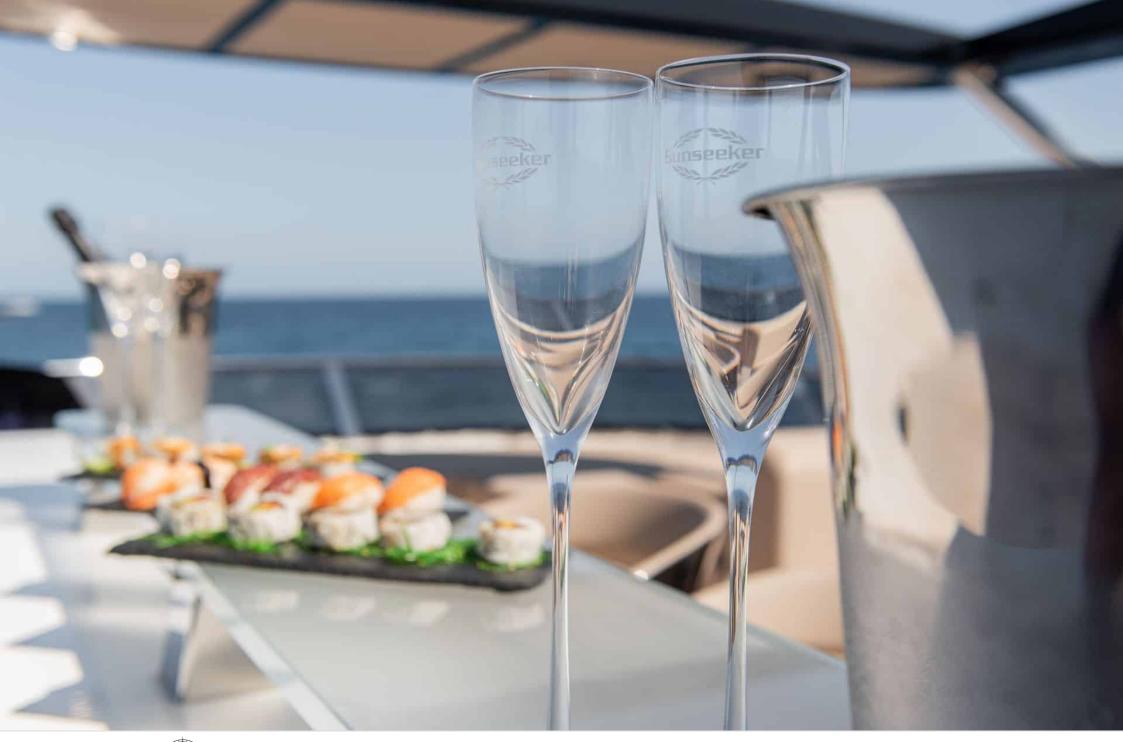

M/YWYLDECREST













## M/Y WYLDECREST

















































# EXTERIOR DESIGN





























### INTERIOR DESIGN























# GALLERY LIFESTYLE









#### Specifications



Low rate per day

12 500 €



High rate per day

13 333 €



Summer low rate per week

75 000 €



Summer high rate per week

80 000 €



Winter low rate per week

75 000 €



Winter high rate per week

75 000 €



Builder

Sunseeker



Year built

2021



Length

26.54 m



**Guests Cruising** 

12



Cabins

6

Winter Cruising Area(s)

French Riviera, Italy & Sicily, West Mediterranean

Summer Cruising Area(s)

Corsica - Sardinia, French Riviera, West Mediterranean

Crew

Max speed 26 knots

Cruising speed 20 knots

Fuel consumption 500 L/Hr

Type of cabins

6 (3 x Double, 1 x Twin)