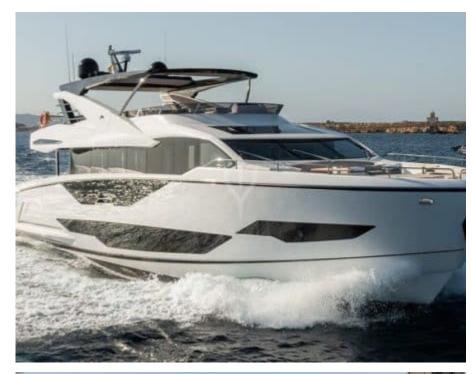

## M/Y WYLDECREST

# EXTERIOR DESIGN

#### Specifications

Low rate per day

12 500 €

High rate per day

13 333 €

Summer low rate per week

75 000 €

Summer high rate per week

80 000 €

Winter low rate per week

75 000 €

Winter high rate per week

75 000 €

Builder

Sunseeker

Year built

2021

Length

26.54 m

**Guests Cruising** 

12

Cabins

6

Winter Cruising Area(s)

French Riviera, Italy & Sicily, West Mediterranean

Summer Cruising Area(s)

Corsica - Sardinia, French Riviera, West Mediterranean

Crew

Max speed 26 knots

Cruising speed 20 knots

Fuel consumption 500 L/Hr

Type of cabins

6 (3 x Double, 1 x Twin)