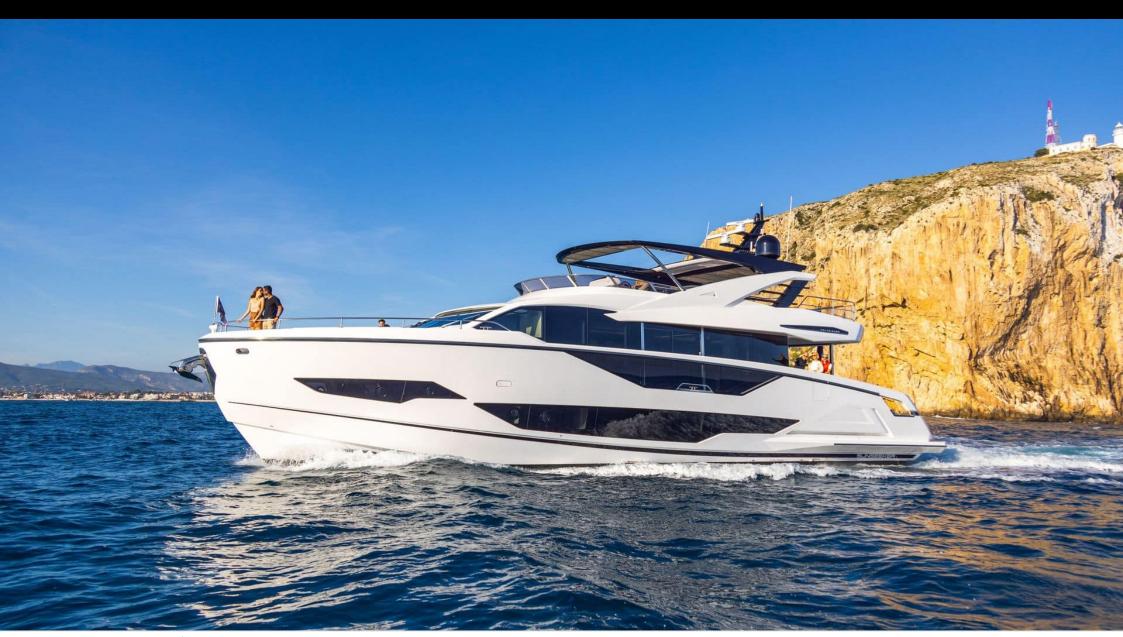

M/YWYLDECREST













## M/Y WYLDECREST

















































# EXTERIOR DESIGN





























### INTERIOR DESIGN























# GALLERY LIFESTYLE









#### Specifications



Low rate per day

12 500 €



High rate per day

13 333 €



Summer low rate per week

75 000 €



Summer high rate per week

80 000 €



Winter low rate per week

75 000 €



Winter high rate per week

75 000 €



Builder

Sunseeker



Year built

2021



Length

26.54 m



**Guests Cruising** 

12



Cabins

6

Winter Cruising Area(s)

French Riviera, Italy & Sicily, West Mediterranean

Summer Cruising Area(s)

Corsica - Sardinia, French Riviera, West Mediterranean

Crew

Max speed 26 knots

Cruising speed 20 knots

Fuel consumption 500 L/Hr

Type of cabins

6 (3 x Double, 1 x Twin)