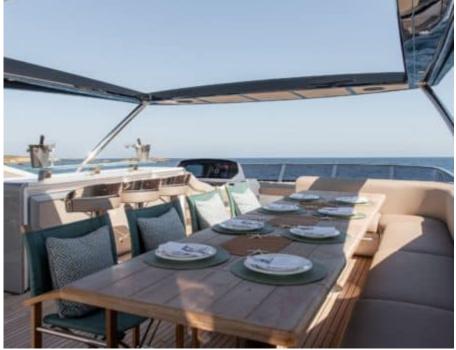

M/YWYLDECREST













## M/Y WYLDECREST

















































# EXTERIOR DESIGN





























### INTERIOR DESIGN























# GALLERY LIFESTYLE









#### Specifications



Low rate per day

12 500 €



High rate per day

13 333 €



Summer low rate per week

75 000 €



Summer high rate per week

80 000 €



Winter low rate per week

75 000 €



Winter high rate per week

75 000 €



Builder

Sunseeker



Year built

2021



Length

26.54 m



**Guests Cruising** 

12



Cabins

6

Winter Cruising Area(s)

French Riviera, Italy & Sicily, West Mediterranean

Summer Cruising Area(s)

Corsica - Sardinia, French Riviera, West Mediterranean

Crew

Max speed 26 knots

Cruising speed 20 knots

Fuel consumption 500 L/Hr

Type of cabins

6 (3 x Double, 1 x Twin)