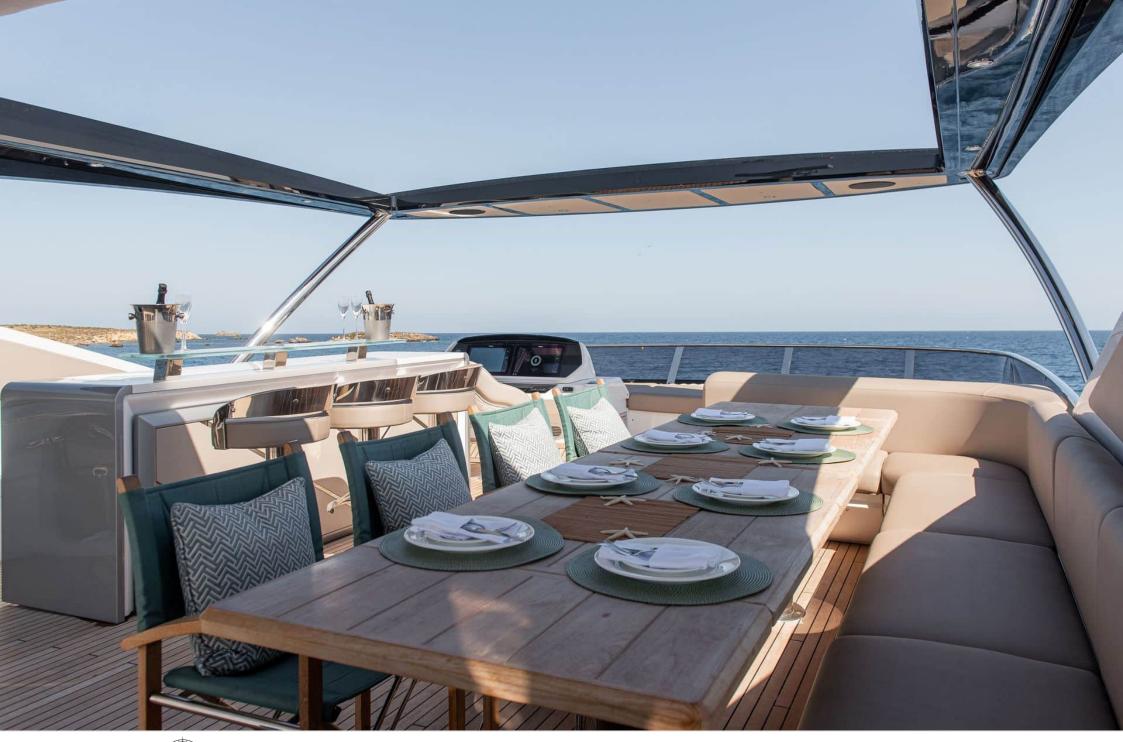

M/YWYLDECREST













## M/Y WYLDECREST

















































# EXTERIOR DESIGN





























### INTERIOR DESIGN























# GALLERY LIFESTYLE









#### Specifications



Low rate per day

12 500 €



High rate per day

13 333 €



Summer low rate per week

75 000 €



Summer high rate per week

80 000 €



Winter low rate per week

75 000 €



Winter high rate per week

75 000 €



Builder

Sunseeker



Year built

2021



Length

26.54 m



**Guests Cruising** 

12



Cabins

6

Winter Cruising Area(s)

French Riviera, Italy & Sicily, West Mediterranean

Summer Cruising Area(s)

Corsica - Sardinia, French Riviera, West Mediterranean

Crew

Max speed 26 knots

Cruising speed 20 knots

Fuel consumption 500 L/Hr

Type of cabins

6 (3 x Double, 1 x Twin)