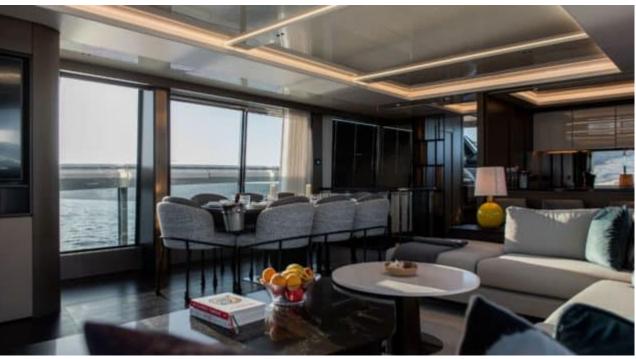

M/YWYLDECREST













## M/Y WYLDECREST

















































# EXTERIOR DESIGN





























### INTERIOR DESIGN























# GALLERY LIFESTYLE









#### Specifications



Low rate per day

12 500 €



High rate per day

13 333 €



Summer low rate per week

75 000 €



Summer high rate per week

80 000 €



Winter low rate per week

75 000 €



Winter high rate per week

75 000 €



Builder

Sunseeker



Year built

2021



Length

26.54 m



**Guests Cruising** 

12



Cabins

6

Winter Cruising Area(s)

French Riviera, Italy & Sicily, West Mediterranean

Summer Cruising Area(s)

Corsica - Sardinia, French Riviera, West Mediterranean

Crew

Max speed 26 knots

Cruising speed 20 knots

Fuel consumption 500 L/Hr

Type of cabins

6 (3 x Double, 1 x Twin)