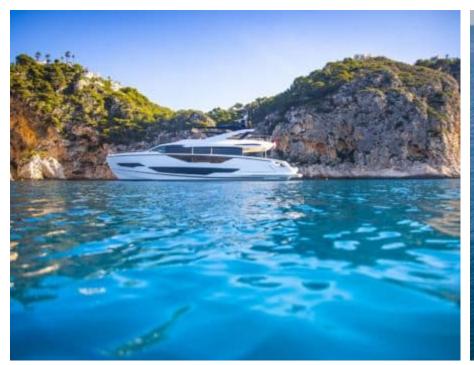

M/YWYLDECREST













## M/Y WYLDECREST

















































# EXTERIOR DESIGN





























### INTERIOR DESIGN























# GALLERY LIFESTYLE









#### Specifications



Low rate per day

12 500 €



High rate per day

13 333 €



Summer low rate per week

75 000 €



Summer high rate per week

80 000 €



Winter low rate per week

75 000 €



Winter high rate per week

75 000 €



Builder

Sunseeker



Year built

2021



Length

26.54 m



**Guests Cruising** 

12



Cabins

6

Winter Cruising Area(s)

French Riviera, Italy & Sicily, West Mediterranean

Summer Cruising Area(s)

Corsica - Sardinia, French Riviera, West Mediterranean

Crew

Max speed 26 knots

Cruising speed 20 knots

Fuel consumption 500 L/Hr

Type of cabins

6 (3 x Double, 1 x Twin)