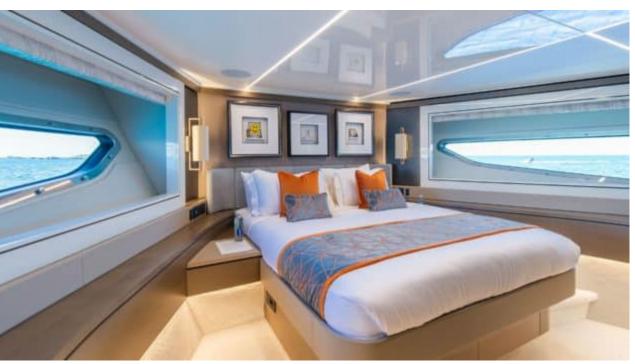

M/YWYLDECREST













## M/Y WYLDECREST

















































# EXTERIOR DESIGN





























### INTERIOR DESIGN























# GALLERY LIFESTYLE









#### Specifications



Low rate per day

12 500 €



High rate per day

13 333 €



Summer low rate per week

75 000 €



Summer high rate per week

80 000 €



Winter low rate per week

75 000 €



Winter high rate per week

75 000 €



Builder

Sunseeker



Year built

2021



Length

26.54 m



**Guests Cruising** 

12



Cabins

6

Winter Cruising Area(s)

French Riviera, Italy & Sicily, West Mediterranean

Summer Cruising Area(s)

Corsica - Sardinia, French Riviera, West Mediterranean

Crew

Max speed 26 knots

Cruising speed 20 knots

Fuel consumption 500 L/Hr

Type of cabins

6 (3 x Double, 1 x Twin)