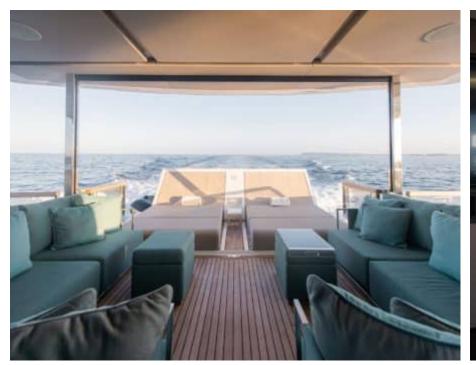

M/YWYLDECREST













## M/Y WYLDECREST

















































# EXTERIOR DESIGN





























### INTERIOR DESIGN























# GALLERY LIFESTYLE









#### Specifications



Low rate per day

12 500 €



High rate per day

13 333 €



Summer low rate per week

75 000 €



Summer high rate per week

80 000 €



Winter low rate per week

75 000 €



Winter high rate per week

75 000 €



Builder

Sunseeker



Year built

2021



Length

26.54 m



**Guests Cruising** 

12



Cabins

6

Winter Cruising Area(s)

French Riviera, Italy & Sicily, West Mediterranean

Summer Cruising Area(s)

Corsica - Sardinia, French Riviera, West Mediterranean

Crew

Max speed 26 knots

Cruising speed 20 knots

Fuel consumption 500 L/Hr

Type of cabins

6 (3 x Double, 1 x Twin)