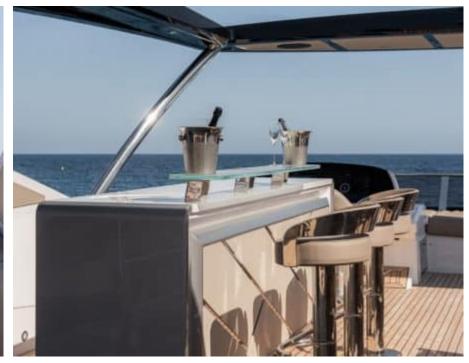

M/YWYLDECREST













## M/Y WYLDECREST

















































# EXTERIOR DESIGN





























### INTERIOR DESIGN























# GALLERY LIFESTYLE









#### Specifications



Low rate per day

12 500 €



High rate per day

13 333 €



Summer low rate per week

75 000 €



Summer high rate per week

80 000 €



Winter low rate per week

75 000 €



Winter high rate per week

75 000 €



Builder

Sunseeker



Year built

2021



Length

26.54 m



**Guests Cruising** 

12



Cabins

6

Winter Cruising Area(s)

French Riviera, Italy & Sicily, West Mediterranean

Summer Cruising Area(s)

Corsica - Sardinia, French Riviera, West Mediterranean

Crew

Max speed 26 knots

Cruising speed 20 knots

Fuel consumption 500 L/Hr

Type of cabins

6 (3 x Double, 1 x Twin)