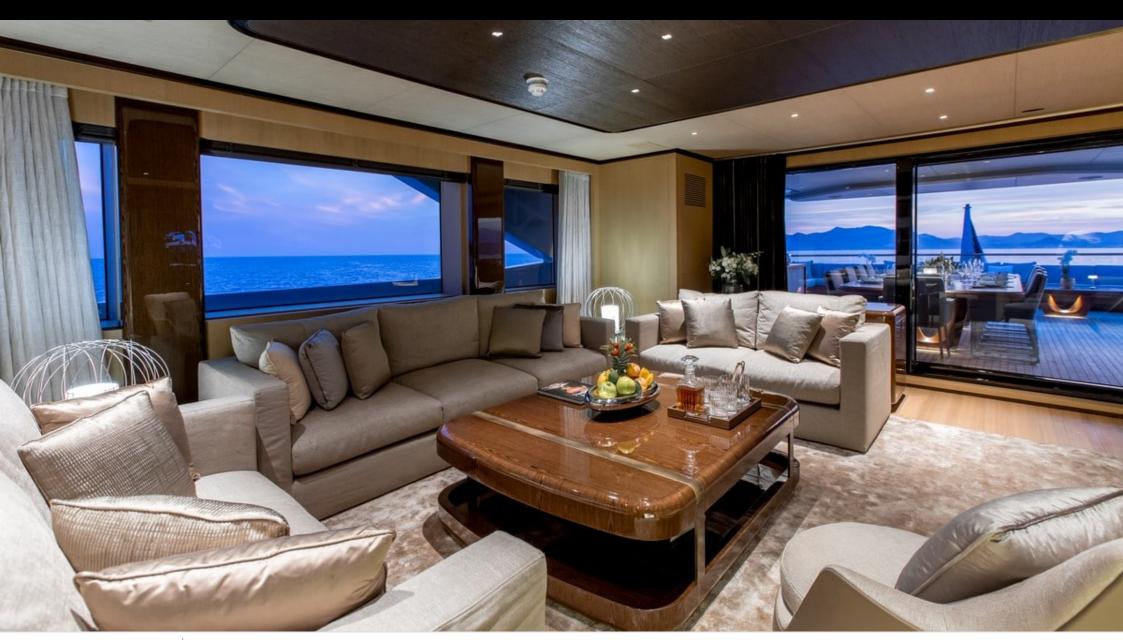

M/Y VERTIGE



Length **50m** 164.04 ft.



Guests 12



Cabins **6** 



Crew **9** 



### M/Y VERTIGE











8m+ tender boat Air Conditioning Gym Equipment / day boat



Paddle Boards x

Seabob x 2

Stabilisers at anchor

Stabilisers underway



Towable water toys



Waterskis







# EXTERIOR DESIGN





















































## INTERIOR DESIGN





















### GALLERY LIFESTYLE























### Specifications



Summer low rate per week 270 000 €



Summer high rate per week

285 000 €



Winter low rate per week 270 000 €



Winter high rate per week

285 000 €



Builder Tankoa



Year built 2017



Year refit

2023



Length 50 m



**Guests Cruising** 12



Cabins

Winter Cruising Area(s) Caribbean & Bahamas

Max speed

Summer Cruising Area(s)

Corsica - Sardinia, Croatia, East Mediterranean, French Riviera, Greece, Italy & Sicily, Turkey, West Mediterranean

Crew 9

16 knots

Cruising speed 14 knots

Fuel consumption 250 L/HR

Type of cabins

6 (5 x Double, 1 x Twin, 1 x Convertible)