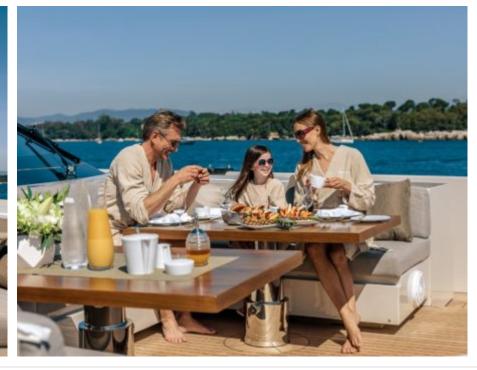

M/Y VERTIGE



Length **50m** 164.04 ft.



Guests 12



Cabins **6** 



Crew **9** 



### M/Y VERTIGE











8m+ tender boat Air Conditioning Gym Equipment / day boat



Paddle Boards x

Seabob x 2

Stabilisers at anchor

Stabilisers underway



Towable water toys



Waterskis







# EXTERIOR DESIGN





















































## INTERIOR DESIGN





















### GALLERY LIFESTYLE























### Specifications



Summer low rate per week 270 000 €



Summer high rate per week

285 000 €



Winter low rate per week 270 000 €



Winter high rate per week

285 000 €



Builder Tankoa



Year built 2017



Year refit

2023



Length 50 m



**Guests Cruising** 12



Cabins

Winter Cruising Area(s) Caribbean & Bahamas

Max speed

Summer Cruising Area(s)

Corsica - Sardinia, Croatia, East Mediterranean, French Riviera, Greece, Italy & Sicily, Turkey, West Mediterranean

Crew 9

16 knots

Cruising speed 14 knots

Fuel consumption 250 L/HR

Type of cabins

6 (5 x Double, 1 x Twin, 1 x Convertible)