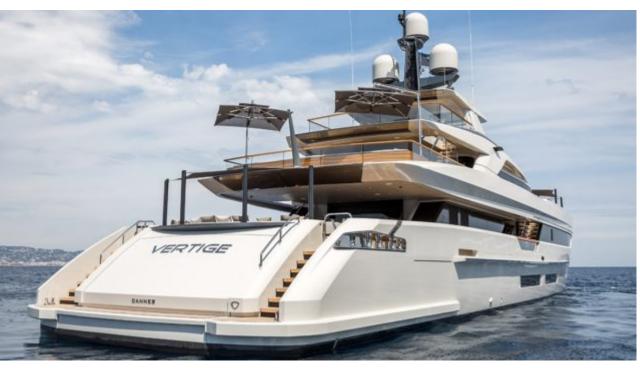

M/Y VERTIGE



Length **50m** 164.04 ft.



Guests 12



Cabins **6** 



Crew **9** 



### M/Y VERTIGE











8m+ tender boat Air Conditioning Gym Equipment / day boat



Paddle Boards x

Seabob x 2

Stabilisers at anchor

Stabilisers underway



Towable water toys



Waterskis







# EXTERIOR DESIGN





















































## INTERIOR DESIGN





















### GALLERY LIFESTYLE























### Specifications



Summer low rate per week 270 000 €



Summer high rate per week

285 000 €



Winter low rate per week 270 000 €



Winter high rate per week

285 000 €



Builder Tankoa



Year built 2017



Year refit

2023



Length 50 m



**Guests Cruising** 12



Cabins

Winter Cruising Area(s) Caribbean & Bahamas

Max speed

Summer Cruising Area(s)

Corsica - Sardinia, Croatia, East Mediterranean, French Riviera, Greece, Italy & Sicily, Turkey, West Mediterranean

Crew 9

16 knots

Cruising speed 14 knots

Fuel consumption 250 L/HR

Type of cabins

6 (5 x Double, 1 x Twin, 1 x Convertible)