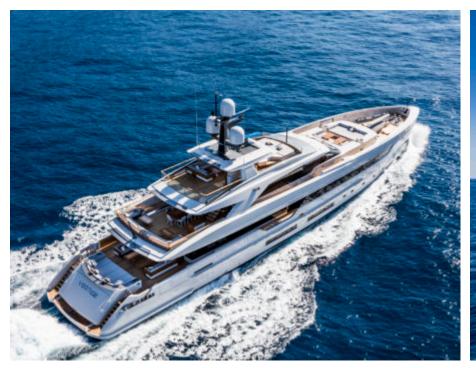

M/Y VERTIGE

Length **50m** 164.04 ft.

Guests 12

Cabins **6** 

Crew **9** 

# EXTERIOR DESIGN