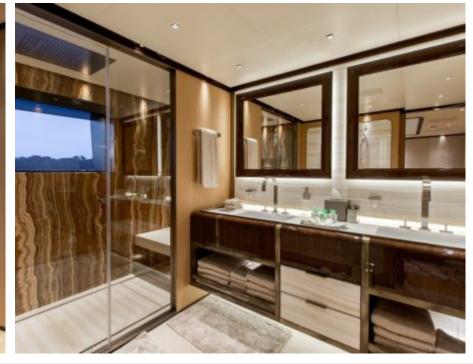

M/Y VERTIGE



Length **50m** 164.04 ft.



Guests 12



Cabins **6** 



Crew **9** 



### M/Y VERTIGE











8m+ tender boat Air Conditioning Gym Equipment / day boat



Paddle Boards x

Seabob x 2

Stabilisers at anchor

Stabilisers underway



Towable water toys



Waterskis







# EXTERIOR DESIGN





















































## INTERIOR DESIGN





















### GALLERY LIFESTYLE























### Specifications



Summer low rate per week 270 000 €



Summer high rate per week

285 000 €



Winter low rate per week 270 000 €



Winter high rate per week

285 000 €



Builder Tankoa



Year built 2017



Year refit

2023



Length 50 m



**Guests Cruising** 12



Cabins

Winter Cruising Area(s) Caribbean & Bahamas

Max speed

Summer Cruising Area(s)

Corsica - Sardinia, Croatia, East Mediterranean, French Riviera, Greece, Italy & Sicily, Turkey, West Mediterranean

Crew 9

16 knots

Cruising speed 14 knots

Fuel consumption 250 L/HR

Type of cabins

6 (5 x Double, 1 x Twin, 1 x Convertible)