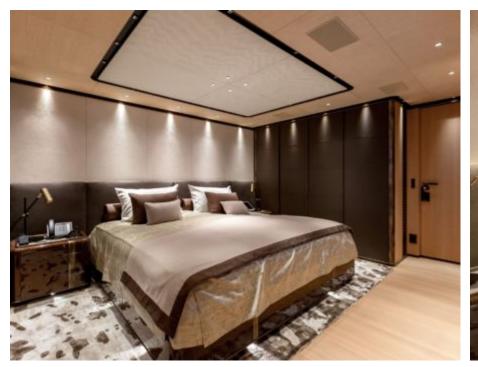

M/Y VERTIGE



Length **50m** 164.04 ft.



Guests 12



Cabins **6** 



Crew **9** 



### M/Y VERTIGE











8m+ tender boat Air Conditioning Gym Equipment / day boat



Paddle Boards x

Seabob x 2

Stabilisers at anchor

Stabilisers underway



Towable water toys



Waterskis







# EXTERIOR DESIGN





















































## INTERIOR DESIGN





















### GALLERY LIFESTYLE























### Specifications



Summer low rate per week 270 000 €



Summer high rate per week

285 000 €



Winter low rate per week 270 000 €



Winter high rate per week

285 000 €



Builder Tankoa



Year built 2017



Year refit

2023



Length 50 m



**Guests Cruising** 12



Cabins

Winter Cruising Area(s) Caribbean & Bahamas

Max speed

Summer Cruising Area(s)

Corsica - Sardinia, Croatia, East Mediterranean, French Riviera, Greece, Italy & Sicily, Turkey, West Mediterranean

Crew 9

16 knots

Cruising speed 14 knots

Fuel consumption 250 L/HR

Type of cabins

6 (5 x Double, 1 x Twin, 1 x Convertible)