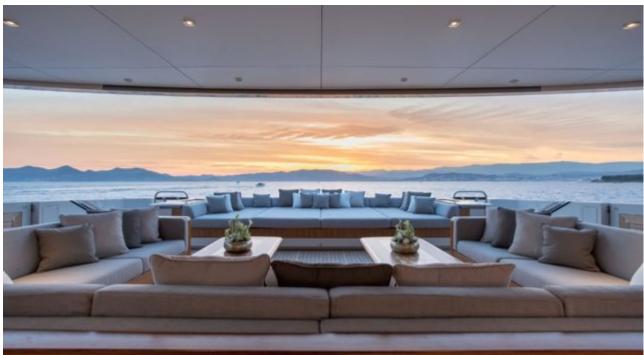

M/Y VERTIGE



Length **50m** 164.04 ft.



Guests 12



Cabins **6** 



Crew **9** 



### M/Y VERTIGE











8m+ tender boat Air Conditioning Gym Equipment / day boat



Paddle Boards x

Seabob x 2

Stabilisers at anchor

Stabilisers underway



Towable water toys



Waterskis







# EXTERIOR DESIGN





















































## INTERIOR DESIGN





















### GALLERY LIFESTYLE























### Specifications



Summer low rate per week 270 000 €



Summer high rate per week

285 000 €



Winter low rate per week 270 000 €



Winter high rate per week

285 000 €



Builder Tankoa



Year built 2017



Year refit

2023



Length 50 m



**Guests Cruising** 12



Cabins

Winter Cruising Area(s) Caribbean & Bahamas

Max speed

Summer Cruising Area(s)

Corsica - Sardinia, Croatia, East Mediterranean, French Riviera, Greece, Italy & Sicily, Turkey, West Mediterranean

Crew 9

16 knots

Cruising speed 14 knots

Fuel consumption 250 L/HR

Type of cabins

6 (5 x Double, 1 x Twin, 1 x Convertible)