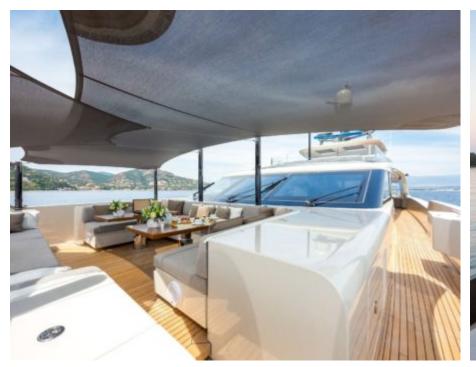

M/Y VERTIGE



Length **50m** 164.04 ft.



Guests 12



Cabins **6** 



Crew **9** 



### M/Y VERTIGE











8m+ tender boat Air Conditioning Gym Equipment / day boat



Paddle Boards x

Seabob x 2

Stabilisers at anchor

Stabilisers underway



Towable water toys



Waterskis







# EXTERIOR DESIGN





















































## INTERIOR DESIGN





















### GALLERY LIFESTYLE























### Specifications



Summer low rate per week 270 000 €



Summer high rate per week

285 000 €



Winter low rate per week 270 000 €



Winter high rate per week

285 000 €



Builder Tankoa



Year built 2017



Year refit

2023



Length 50 m



**Guests Cruising** 12



Cabins

Winter Cruising Area(s) Caribbean & Bahamas

Max speed

Summer Cruising Area(s)

Corsica - Sardinia, Croatia, East Mediterranean, French Riviera, Greece, Italy & Sicily, Turkey, West Mediterranean

Crew 9

16 knots

Cruising speed 14 knots

Fuel consumption 250 L/HR

Type of cabins

6 (5 x Double, 1 x Twin, 1 x Convertible)