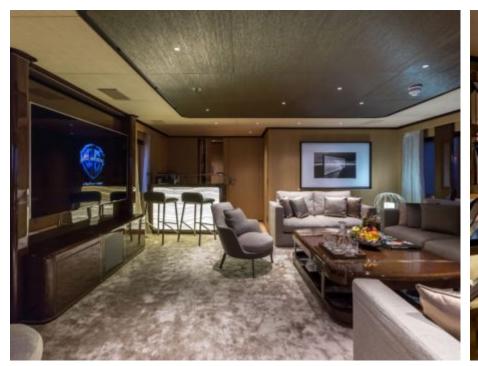

M/Y VERTIGE



Length **50m** 164.04 ft.



Guests 12



Cabins **6** 



Crew **9** 



### M/Y VERTIGE











8m+ tender boat Air Conditioning Gym Equipment / day boat



Paddle Boards x

Seabob x 2

Stabilisers at anchor

Stabilisers underway



Towable water toys



Waterskis







# EXTERIOR DESIGN





















































## INTERIOR DESIGN





















### GALLERY LIFESTYLE























### Specifications



Summer low rate per week 270 000 €



Summer high rate per week

285 000 €



Winter low rate per week 270 000 €



Winter high rate per week

285 000 €



Builder Tankoa



Year built 2017



Year refit

2023



Length 50 m



**Guests Cruising** 12



Cabins

Winter Cruising Area(s) Caribbean & Bahamas

Max speed

Summer Cruising Area(s)

Corsica - Sardinia, Croatia, East Mediterranean, French Riviera, Greece, Italy & Sicily, Turkey, West Mediterranean

Crew 9

16 knots

Cruising speed 14 knots

Fuel consumption 250 L/HR

Type of cabins

6 (5 x Double, 1 x Twin, 1 x Convertible)