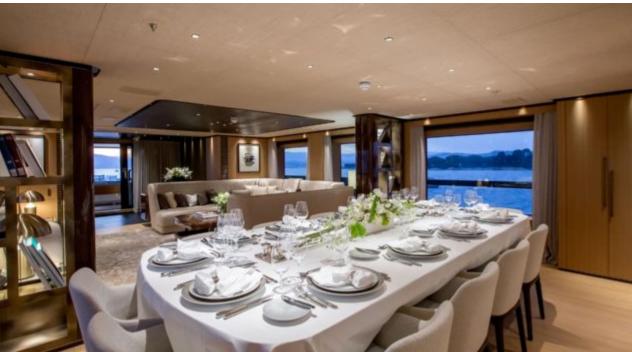

M/Y VERTIGE



Length **50m** 164.04 ft.



Guests 12



Cabins **6** 



Crew **9** 



### M/Y VERTIGE











8m+ tender boat Air Conditioning Gym Equipment / day boat



Paddle Boards x

Seabob x 2

Stabilisers at anchor

Stabilisers underway



Towable water toys



Waterskis







# EXTERIOR DESIGN





















































## INTERIOR DESIGN





















### GALLERY LIFESTYLE























### Specifications



Summer low rate per week 270 000 €



Summer high rate per week

285 000 €



Winter low rate per week 270 000 €



Winter high rate per week

285 000 €



Builder Tankoa



Year built 2017



Year refit

2023



Length 50 m



**Guests Cruising** 12



Cabins

Winter Cruising Area(s) Caribbean & Bahamas

Max speed

Summer Cruising Area(s)

Corsica - Sardinia, Croatia, East Mediterranean, French Riviera, Greece, Italy & Sicily, Turkey, West Mediterranean

Crew 9

16 knots

Cruising speed 14 knots

Fuel consumption 250 L/HR

Type of cabins

6 (5 x Double, 1 x Twin, 1 x Convertible)