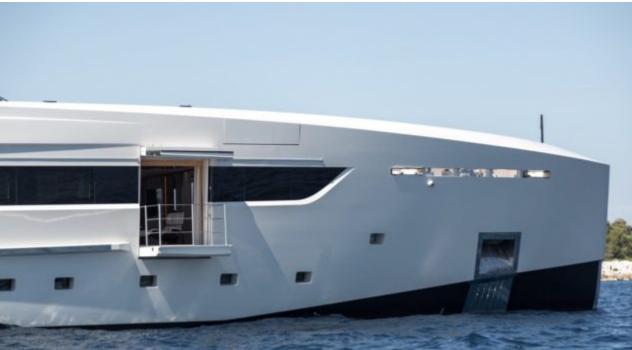

M/Y VERTIGE



Length **50m** 164.04 ft.



Guests 12



Cabins **6** 



Crew **9** 



### M/Y VERTIGE











8m+ tender boat Air Conditioning Gym Equipment / day boat



Paddle Boards x

Seabob x 2

Stabilisers at anchor

Stabilisers underway



Towable water toys



Waterskis







# EXTERIOR DESIGN





















































## INTERIOR DESIGN





















### GALLERY LIFESTYLE























### Specifications



Summer low rate per week 270 000 €



Summer high rate per week

285 000 €



Winter low rate per week 270 000 €



Winter high rate per week

285 000 €



Builder Tankoa



Year built 2017



Year refit

2023



Length 50 m



**Guests Cruising** 12



Cabins

Winter Cruising Area(s) Caribbean & Bahamas

Max speed

Summer Cruising Area(s)

Corsica - Sardinia, Croatia, East Mediterranean, French Riviera, Greece, Italy & Sicily, Turkey, West Mediterranean

Crew 9

16 knots

Cruising speed 14 knots

Fuel consumption 250 L/HR

Type of cabins

6 (5 x Double, 1 x Twin, 1 x Convertible)