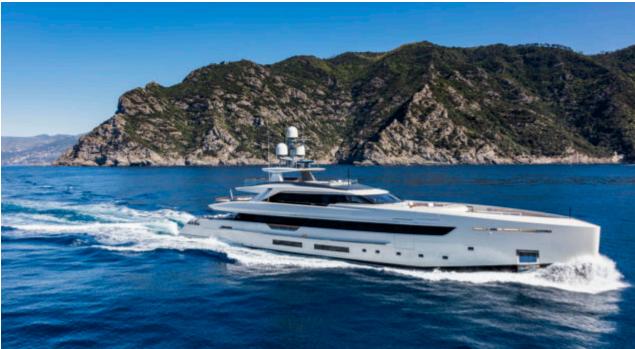

M/Y VERTIGE



Length **50m** 164.04 ft.



Guests 12



Cabins **6** 



Crew **9** 



### M/Y VERTIGE











8m+ tender boat Air Conditioning Gym Equipment / day boat



Paddle Boards x

Seabob x 2

Stabilisers at anchor

Stabilisers underway



Towable water toys



Waterskis







# EXTERIOR DESIGN





















































## INTERIOR DESIGN





















### GALLERY LIFESTYLE























### Specifications



Summer low rate per week 270 000 €



Summer high rate per week

285 000 €



Winter low rate per week 270 000 €



Winter high rate per week

285 000 €



Builder Tankoa



Year built 2017



Year refit

2023



Length 50 m



**Guests Cruising** 12



Cabins

Winter Cruising Area(s) Caribbean & Bahamas

Max speed

Summer Cruising Area(s)

Corsica - Sardinia, Croatia, East Mediterranean, French Riviera, Greece, Italy & Sicily, Turkey, West Mediterranean

Crew 9

16 knots

Cruising speed 14 knots

Fuel consumption 250 L/HR

Type of cabins

6 (5 x Double, 1 x Twin, 1 x Convertible)