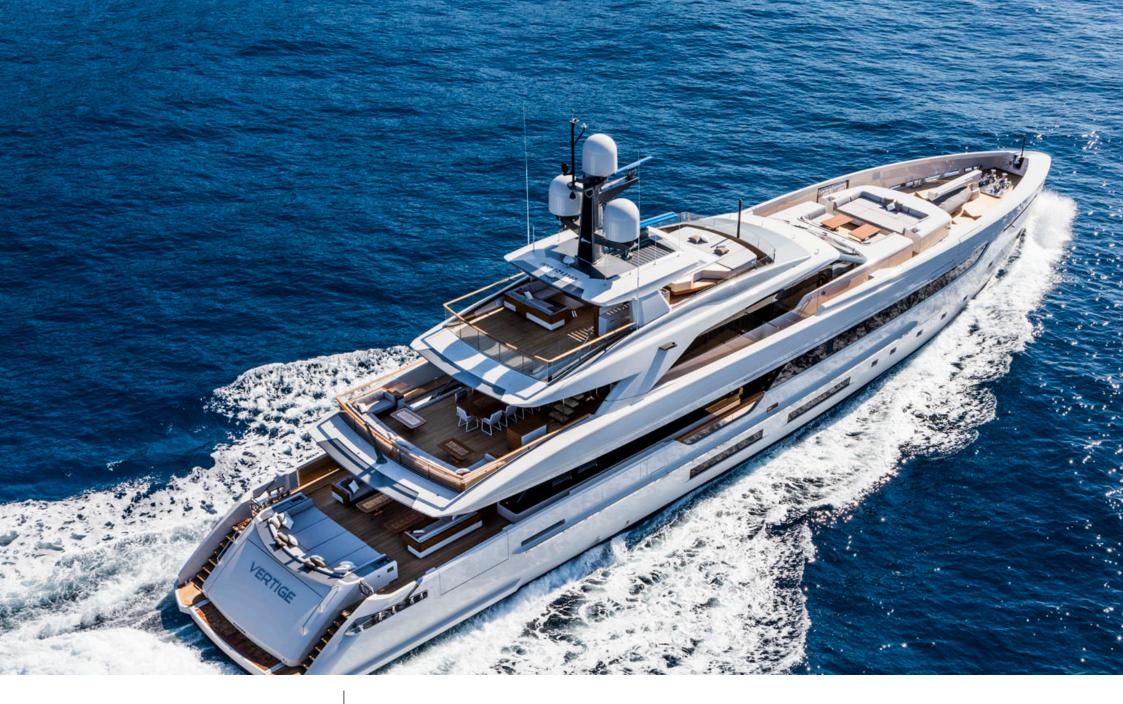

M/Y VERTIGE

Length **50m** 164.04 ft.

Guests 12

Cabins **6** 

Crew **9** 

# EXTERIOR DESIGN