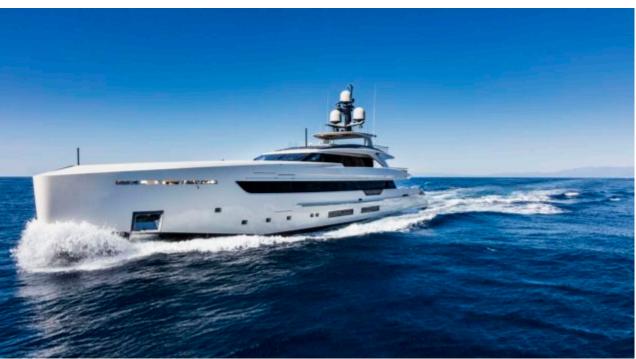

M/Y VERTIGE



Length **50m** 164.04 ft.



Guests 12



Cabins **6** 



Crew **9** 



### M/Y VERTIGE











8m+ tender boat Air Conditioning Gym Equipment / day boat



Paddle Boards x

Seabob x 2

Stabilisers at anchor

Stabilisers underway



Towable water toys



Waterskis







# EXTERIOR DESIGN





















































## INTERIOR DESIGN





















### GALLERY LIFESTYLE























### Specifications



Summer low rate per week 270 000 €



Summer high rate per week

285 000 €



Winter low rate per week 270 000 €



Winter high rate per week

285 000 €



Builder Tankoa



Year built 2017



Year refit

2023



Length 50 m



**Guests Cruising** 12



Cabins

Winter Cruising Area(s) Caribbean & Bahamas

Max speed

Summer Cruising Area(s)

Corsica - Sardinia, Croatia, East Mediterranean, French Riviera, Greece, Italy & Sicily, Turkey, West Mediterranean

Crew 9

16 knots

Cruising speed 14 knots

Fuel consumption 250 L/HR

Type of cabins

6 (5 x Double, 1 x Twin, 1 x Convertible)