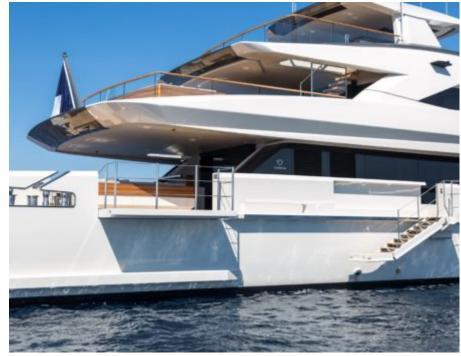

M/Y VERTIGE



Length **50m** 164.04 ft.



Guests 12



Cabins **6** 



Crew **9** 



### M/Y VERTIGE











8m+ tender boat Air Conditioning Gym Equipment / day boat



Paddle Boards x

Seabob x 2

Stabilisers at anchor

Stabilisers underway



Towable water toys



Waterskis







# EXTERIOR DESIGN





















































## INTERIOR DESIGN





















### GALLERY LIFESTYLE























### Specifications



Summer low rate per week 270 000 €



Summer high rate per week

285 000 €



Winter low rate per week 270 000 €



Winter high rate per week

285 000 €



Builder Tankoa



Year built 2017



Year refit

2023



Length 50 m



**Guests Cruising** 12



Cabins

Winter Cruising Area(s) Caribbean & Bahamas

Max speed

Summer Cruising Area(s)

Corsica - Sardinia, Croatia, East Mediterranean, French Riviera, Greece, Italy & Sicily, Turkey, West Mediterranean

Crew 9

16 knots

Cruising speed 14 knots

Fuel consumption 250 L/HR

Type of cabins

6 (5 x Double, 1 x Twin, 1 x Convertible)