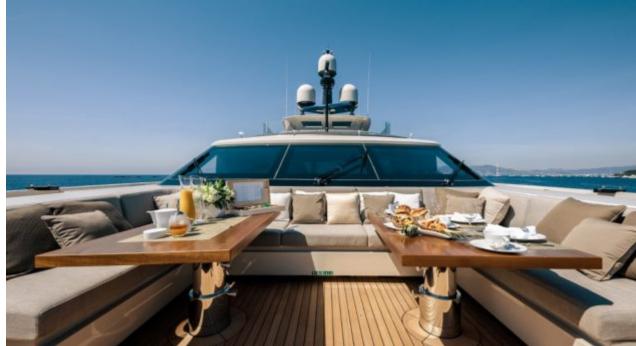

M/Y VERTIGE



Length **50m** 164.04 ft.



Guests 12



Cabins **6** 



Crew **9** 



### M/Y VERTIGE











8m+ tender boat Air Conditioning Gym Equipment / day boat



Paddle Boards x

Seabob x 2

Stabilisers at anchor

Stabilisers underway



Towable water toys



Waterskis







# EXTERIOR DESIGN





















































## INTERIOR DESIGN





















### GALLERY LIFESTYLE























### Specifications



Summer low rate per week 270 000 €



Summer high rate per week

285 000 €



Winter low rate per week 270 000 €



Winter high rate per week

285 000 €



Builder Tankoa



Year built 2017



Year refit

2023



Length 50 m



**Guests Cruising** 12



Cabins

Winter Cruising Area(s) Caribbean & Bahamas

Max speed

Summer Cruising Area(s)

Corsica - Sardinia, Croatia, East Mediterranean, French Riviera, Greece, Italy & Sicily, Turkey, West Mediterranean

Crew 9

16 knots

Cruising speed 14 knots

Fuel consumption 250 L/HR

Type of cabins

6 (5 x Double, 1 x Twin, 1 x Convertible)