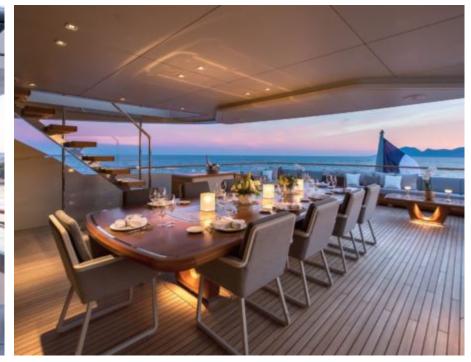

M/Y VERTIGE



Length **50m** 164.04 ft.



Guests 12



Cabins **6** 



Crew **9** 



### M/Y VERTIGE











8m+ tender boat Air Conditioning Gym Equipment / day boat



Paddle Boards x

Seabob x 2

Stabilisers at anchor

Stabilisers underway



Towable water toys



Waterskis







# EXTERIOR DESIGN





















































## INTERIOR DESIGN





















### GALLERY LIFESTYLE























### Specifications



Summer low rate per week 270 000 €



Summer high rate per week

285 000 €



Winter low rate per week 270 000 €



Winter high rate per week

285 000 €



Builder Tankoa



Year built 2017



Year refit

2023



Length 50 m



**Guests Cruising** 12



Cabins

Winter Cruising Area(s) Caribbean & Bahamas

Max speed

Summer Cruising Area(s)

Corsica - Sardinia, Croatia, East Mediterranean, French Riviera, Greece, Italy & Sicily, Turkey, West Mediterranean

Crew 9

16 knots

Cruising speed 14 knots

Fuel consumption 250 L/HR

Type of cabins

6 (5 x Double, 1 x Twin, 1 x Convertible)