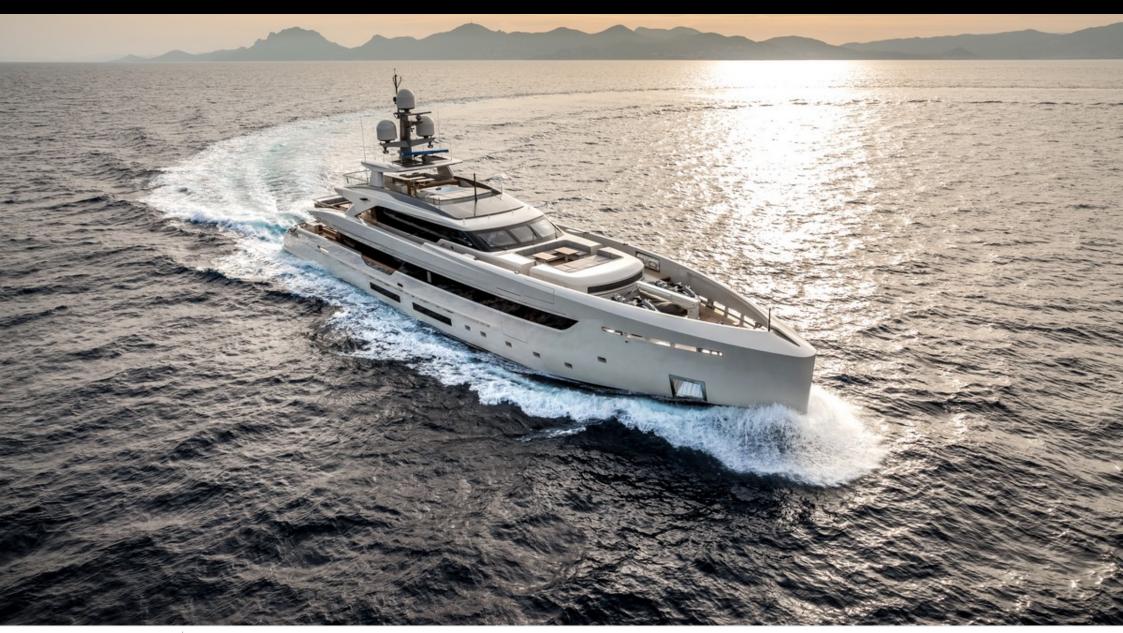

M/Y VERTIGE



Length **50m** 164.04 ft.



Guests 12



Cabins **6** 



Crew **9** 



### M/Y VERTIGE











8m+ tender boat Air Conditioning Gym Equipment / day boat



Paddle Boards x

Seabob x 2

Stabilisers at anchor

Stabilisers underway



Towable water toys



Waterskis







# EXTERIOR DESIGN





















































## INTERIOR DESIGN





















### GALLERY LIFESTYLE























### Specifications



Summer low rate per week 270 000 €



Summer high rate per week

285 000 €



Winter low rate per week 270 000 €



Winter high rate per week

285 000 €



Builder Tankoa



Year built 2017



Year refit

2023



Length 50 m



**Guests Cruising** 12



Cabins

Winter Cruising Area(s) Caribbean & Bahamas

Max speed

Summer Cruising Area(s)

Corsica - Sardinia, Croatia, East Mediterranean, French Riviera, Greece, Italy & Sicily, Turkey, West Mediterranean

Crew 9

16 knots

Cruising speed 14 knots

Fuel consumption 250 L/HR

Type of cabins

6 (5 x Double, 1 x Twin, 1 x Convertible)