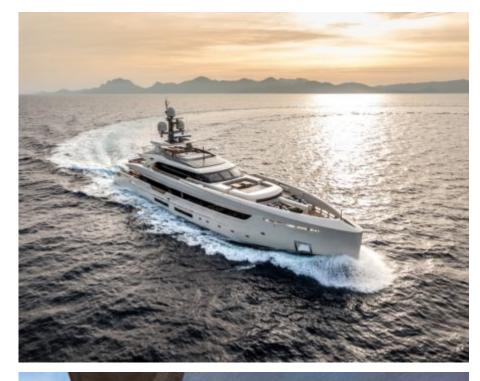

M/Y VERTIGE



Length **50m** 164.04 ft.



Guests 12



Cabins **6** 



Crew **9** 



### M/Y VERTIGE











8m+ tender boat Air Conditioning Gym Equipment / day boat



Paddle Boards x

Seabob x 2

Stabilisers at anchor

Stabilisers underway



Towable water toys



Waterskis







# EXTERIOR DESIGN





















































## INTERIOR DESIGN





















### GALLERY LIFESTYLE























### Specifications



Summer low rate per week 270 000 €



Summer high rate per week

285 000 €



Winter low rate per week 270 000 €



Winter high rate per week

285 000 €



Builder Tankoa



Year built 2017



Year refit

2023



Length 50 m



**Guests Cruising** 12



Cabins

Winter Cruising Area(s) Caribbean & Bahamas

Max speed

Summer Cruising Area(s)

Corsica - Sardinia, Croatia, East Mediterranean, French Riviera, Greece, Italy & Sicily, Turkey, West Mediterranean

Crew 9

16 knots

Cruising speed 14 knots

Fuel consumption 250 L/HR

Type of cabins

6 (5 x Double, 1 x Twin, 1 x Convertible)