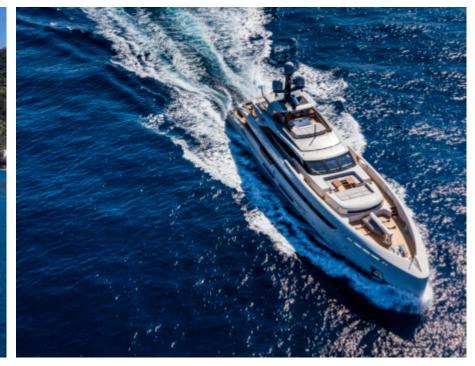

M/Y VERTIGE



Length **50m** 164.04 ft.



Guests 12



Cabins **6** 



Crew **9** 



### M/Y VERTIGE











8m+ tender boat Air Conditioning Gym Equipment / day boat



Paddle Boards x

Seabob x 2

Stabilisers at anchor

Stabilisers underway



Towable water toys



Waterskis







# EXTERIOR DESIGN





















































## INTERIOR DESIGN





















### GALLERY LIFESTYLE























### Specifications



Summer low rate per week 270 000 €



Summer high rate per week

285 000 €



Winter low rate per week 270 000 €



Winter high rate per week

285 000 €



Builder Tankoa



Year built 2017



Year refit

2023



Length 50 m



**Guests Cruising** 12



Cabins

Winter Cruising Area(s) Caribbean & Bahamas

Max speed

Summer Cruising Area(s)

Corsica - Sardinia, Croatia, East Mediterranean, French Riviera, Greece, Italy & Sicily, Turkey, West Mediterranean

Crew 9

16 knots

Cruising speed 14 knots

Fuel consumption 250 L/HR

Type of cabins

6 (5 x Double, 1 x Twin, 1 x Convertible)