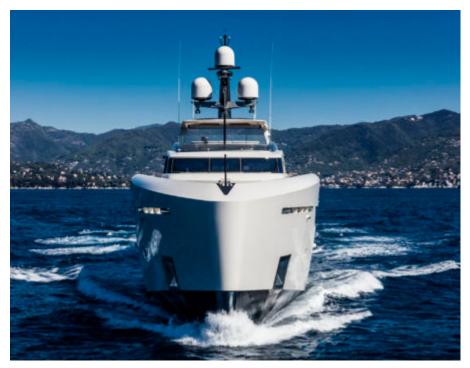

M/Y VERTIGE



Length **50m** 164.04 ft.



Guests 12



Cabins **6** 



Crew **9** 



### M/Y VERTIGE











8m+ tender boat Air Conditioning Gym Equipment / day boat



Paddle Boards x

Seabob x 2

Stabilisers at anchor

Stabilisers underway



Towable water toys



Waterskis







# EXTERIOR DESIGN





















































## INTERIOR DESIGN





















### GALLERY LIFESTYLE























### Specifications



Summer low rate per week 270 000 €



Summer high rate per week

285 000 €



Winter low rate per week 270 000 €



Winter high rate per week

285 000 €



Builder Tankoa



Year built 2017



Year refit

2023



Length 50 m



**Guests Cruising** 12



Cabins

Winter Cruising Area(s) Caribbean & Bahamas

Max speed

Summer Cruising Area(s)

Corsica - Sardinia, Croatia, East Mediterranean, French Riviera, Greece, Italy & Sicily, Turkey, West Mediterranean

Crew 9

16 knots

Cruising speed 14 knots

Fuel consumption 250 L/HR

Type of cabins

6 (5 x Double, 1 x Twin, 1 x Convertible)