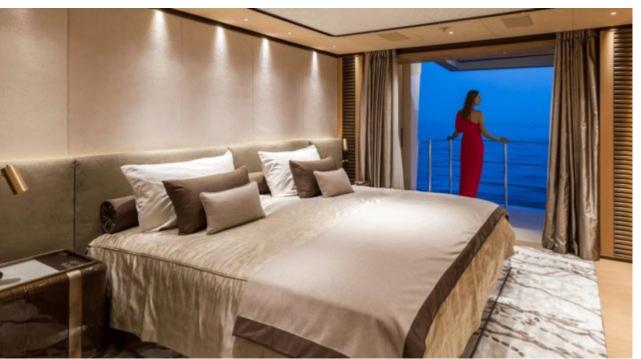

M/Y VERTIGE



Length **50m** 164.04 ft.



Guests 12



Cabins **6** 



Crew **9** 



### M/Y VERTIGE











8m+ tender boat Air Conditioning Gym Equipment / day boat



Paddle Boards x

Seabob x 2

Stabilisers at anchor

Stabilisers underway



Towable water toys



Waterskis







# EXTERIOR DESIGN





















































## INTERIOR DESIGN





















### GALLERY LIFESTYLE























### Specifications



Summer low rate per week 270 000 €



Summer high rate per week

285 000 €



Winter low rate per week 270 000 €



Winter high rate per week

285 000 €



Builder Tankoa



Year built 2017



Year refit

2023



Length 50 m



**Guests Cruising** 12



Cabins

Winter Cruising Area(s) Caribbean & Bahamas

Max speed

Summer Cruising Area(s)

Corsica - Sardinia, Croatia, East Mediterranean, French Riviera, Greece, Italy & Sicily, Turkey, West Mediterranean

Crew 9

16 knots

Cruising speed 14 knots

Fuel consumption 250 L/HR

Type of cabins

6 (5 x Double, 1 x Twin, 1 x Convertible)