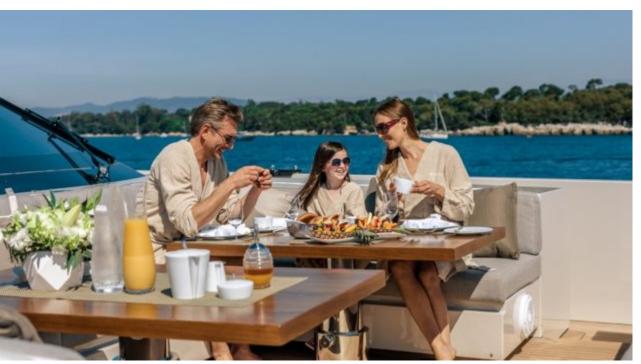

M/Y VERTIGE



Length **50m** 164.04 ft.



Guests 12



Cabins **6** 



Crew **9** 



### M/Y VERTIGE











8m+ tender boat Air Conditioning Gym Equipment / day boat



Paddle Boards x

Seabob x 2

Stabilisers at anchor

Stabilisers underway



Towable water toys



Waterskis







# EXTERIOR DESIGN





















































## INTERIOR DESIGN





















### GALLERY LIFESTYLE























### Specifications



Summer low rate per week 270 000 €



Summer high rate per week

285 000 €



Winter low rate per week 270 000 €



Winter high rate per week

285 000 €



Builder Tankoa



Year built 2017



Year refit

2023



Length 50 m



**Guests Cruising** 12



Cabins

Winter Cruising Area(s) Caribbean & Bahamas

Max speed

Summer Cruising Area(s)

Corsica - Sardinia, Croatia, East Mediterranean, French Riviera, Greece, Italy & Sicily, Turkey, West Mediterranean

Crew 9

16 knots

Cruising speed 14 knots

Fuel consumption 250 L/HR

Type of cabins

6 (5 x Double, 1 x Twin, 1 x Convertible)