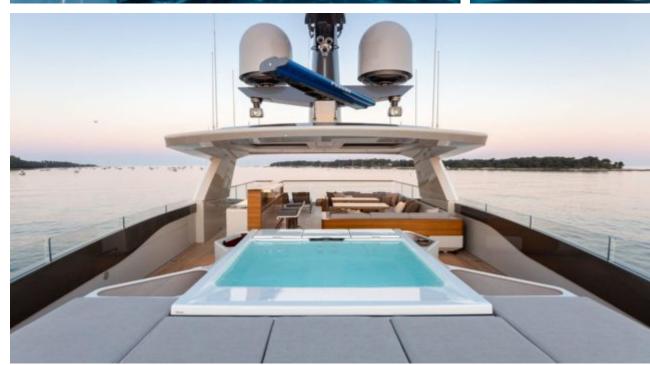

M/Y VERTIGE



Length **50m** 164.04 ft.



Guests 12



Cabins **6** 



Crew **9** 



### M/Y VERTIGE











8m+ tender boat Air Conditioning Gym Equipment / day boat



Paddle Boards x

Seabob x 2

Stabilisers at anchor

Stabilisers underway



Towable water toys



Waterskis







# EXTERIOR DESIGN





















































## INTERIOR DESIGN





















### GALLERY LIFESTYLE























### Specifications



Summer low rate per week 270 000 €



Summer high rate per week

285 000 €



Winter low rate per week 270 000 €



Winter high rate per week

285 000 €



Builder Tankoa



Year built 2017



Year refit

2023



Length 50 m



**Guests Cruising** 12



Cabins

Winter Cruising Area(s) Caribbean & Bahamas

Max speed

Summer Cruising Area(s)

Corsica - Sardinia, Croatia, East Mediterranean, French Riviera, Greece, Italy & Sicily, Turkey, West Mediterranean

Crew 9

16 knots

Cruising speed 14 knots

Fuel consumption 250 L/HR

Type of cabins

6 (5 x Double, 1 x Twin, 1 x Convertible)