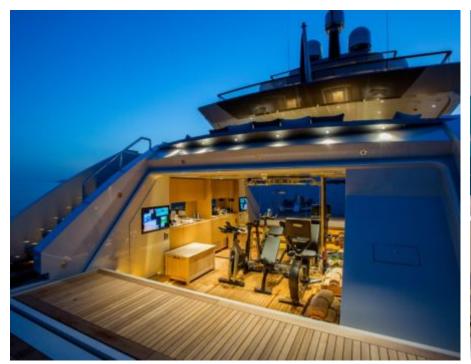

M/Y VERTIGE



Length **50m** 164.04 ft.



Guests 12



Cabins **6** 



Crew **9** 



### M/Y VERTIGE











8m+ tender boat Air Conditioning Gym Equipment / day boat



Paddle Boards x

Seabob x 2

Stabilisers at anchor

Stabilisers underway



Towable water toys



Waterskis







# EXTERIOR DESIGN





















































## INTERIOR DESIGN





















### GALLERY LIFESTYLE























### Specifications



Summer low rate per week 270 000 €



Summer high rate per week

285 000 €



Winter low rate per week 270 000 €



Winter high rate per week

285 000 €



Builder Tankoa



Year built 2017



Year refit

2023



Length 50 m



**Guests Cruising** 12



Cabins

Winter Cruising Area(s) Caribbean & Bahamas

Max speed

Summer Cruising Area(s)

Corsica - Sardinia, Croatia, East Mediterranean, French Riviera, Greece, Italy & Sicily, Turkey, West Mediterranean

Crew 9

16 knots

Cruising speed 14 knots

Fuel consumption 250 L/HR

Type of cabins

6 (5 x Double, 1 x Twin, 1 x Convertible)