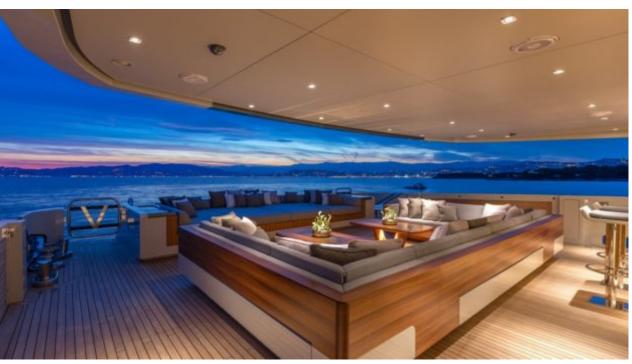

M/Y VERTIGE



Length **50m** 164.04 ft.



Guests 12



Cabins **6** 



Crew **9** 



### M/Y VERTIGE











8m+ tender boat Air Conditioning Gym Equipment / day boat



Paddle Boards x

Seabob x 2

Stabilisers at anchor

Stabilisers underway



Towable water toys



Waterskis







# EXTERIOR DESIGN





















































## INTERIOR DESIGN





















### GALLERY LIFESTYLE























### Specifications



Summer low rate per week 270 000 €



Summer high rate per week

285 000 €



Winter low rate per week 270 000 €



Winter high rate per week

285 000 €



Builder Tankoa



Year built 2017



Year refit

2023



Length 50 m



**Guests Cruising** 12



Cabins

Winter Cruising Area(s) Caribbean & Bahamas

Max speed

Summer Cruising Area(s)

Corsica - Sardinia, Croatia, East Mediterranean, French Riviera, Greece, Italy & Sicily, Turkey, West Mediterranean

Crew 9

16 knots

Cruising speed 14 knots

Fuel consumption 250 L/HR

Type of cabins

6 (5 x Double, 1 x Twin, 1 x Convertible)