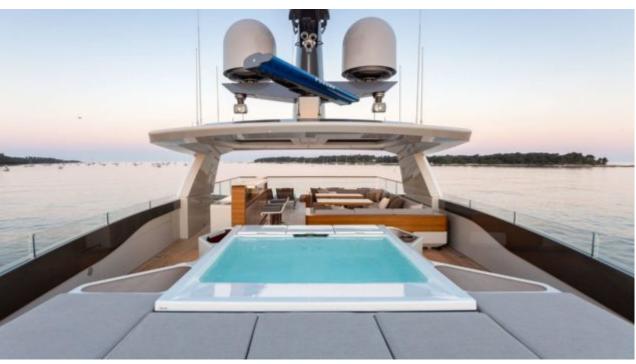

M/Y VERTIGE



Length **50m** 164.04 ft.



Guests 12



Cabins **6** 



Crew **9** 



### M/Y VERTIGE











8m+ tender boat Air Conditioning Gym Equipment / day boat



Paddle Boards x

Seabob x 2

Stabilisers at anchor

Stabilisers underway



Towable water toys



Waterskis







# EXTERIOR DESIGN





















































## INTERIOR DESIGN





















### GALLERY LIFESTYLE























### Specifications



Summer low rate per week 270 000 €



Summer high rate per week

285 000 €



Winter low rate per week 270 000 €



Winter high rate per week

285 000 €



Builder Tankoa



Year built 2017



Year refit

2023



Length 50 m



**Guests Cruising** 12



Cabins

Winter Cruising Area(s) Caribbean & Bahamas

Max speed

Summer Cruising Area(s)

Corsica - Sardinia, Croatia, East Mediterranean, French Riviera, Greece, Italy & Sicily, Turkey, West Mediterranean

Crew 9

16 knots

Cruising speed 14 knots

Fuel consumption 250 L/HR

Type of cabins

6 (5 x Double, 1 x Twin, 1 x Convertible)