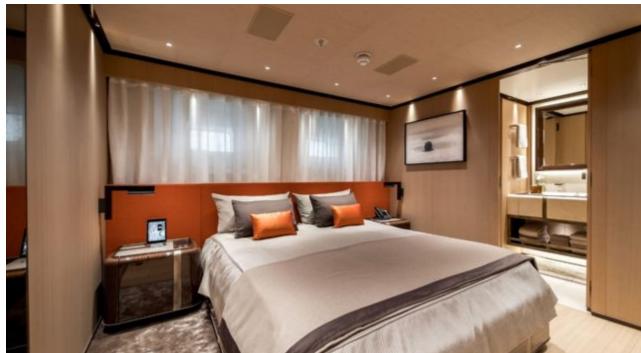

M/Y VERTIGE



Length **50m** 164.04 ft.



Guests 12



Cabins **6** 



Crew **9** 



### M/Y VERTIGE











8m+ tender boat Air Conditioning Gym Equipment / day boat



Paddle Boards x

Seabob x 2

Stabilisers at anchor

Stabilisers underway



Towable water toys



Waterskis







# EXTERIOR DESIGN





















































## INTERIOR DESIGN





















### GALLERY LIFESTYLE























### Specifications



Summer low rate per week 270 000 €



Summer high rate per week

285 000 €



Winter low rate per week 270 000 €



Winter high rate per week

285 000 €



Builder Tankoa



Year built 2017



Year refit

2023



Length 50 m



**Guests Cruising** 12



Cabins

Winter Cruising Area(s) Caribbean & Bahamas

Max speed

Summer Cruising Area(s)

Corsica - Sardinia, Croatia, East Mediterranean, French Riviera, Greece, Italy & Sicily, Turkey, West Mediterranean

Crew 9

16 knots

Cruising speed 14 knots

Fuel consumption 250 L/HR

Type of cabins

6 (5 x Double, 1 x Twin, 1 x Convertible)