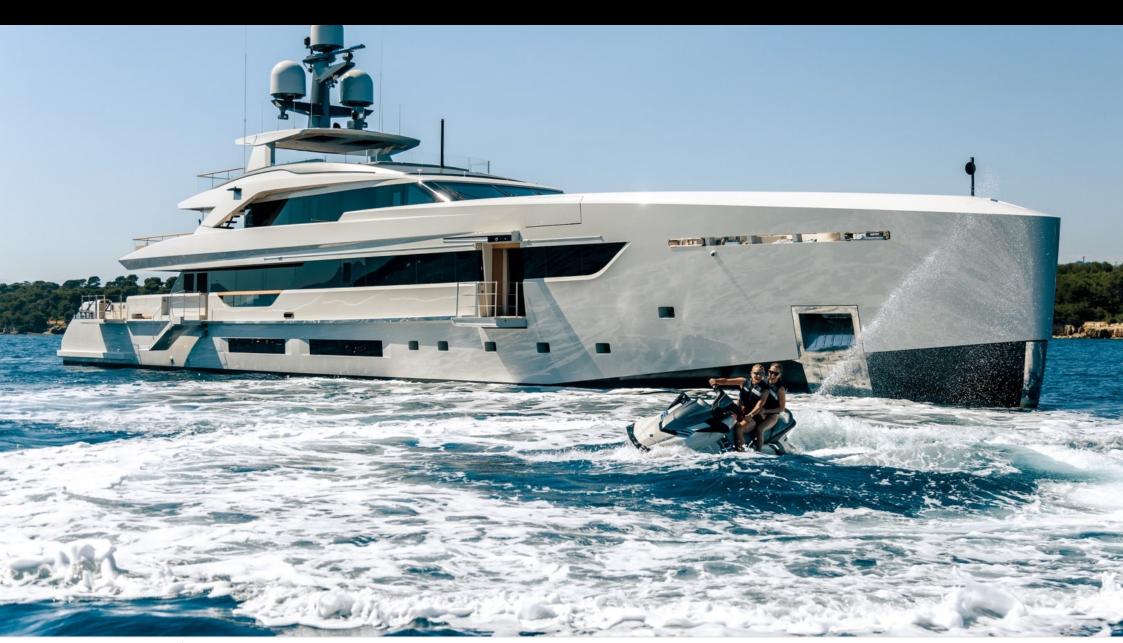

# EXTERIOR DESIGN

M/Y VERTIGE

Length **50m** 164.04 ft.

Guests 12

Cabins **6** 

Crew **9** 