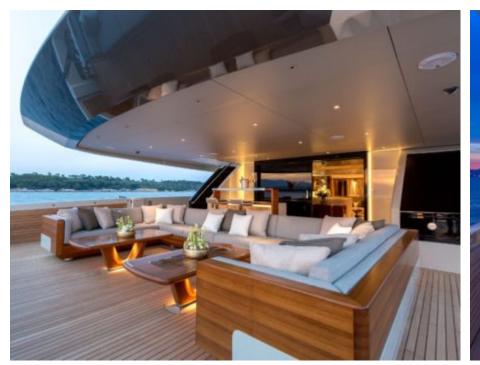

M/Y VERTIGE



Length **50m** 164.04 ft.



Guests 12



Cabins **6** 



Crew **9** 



### M/Y VERTIGE











8m+ tender boat Air Conditioning Gym Equipment / day boat



Paddle Boards x

Seabob x 2

Stabilisers at anchor

Stabilisers underway



Towable water toys



Waterskis







# EXTERIOR DESIGN





















































## INTERIOR DESIGN





















### GALLERY LIFESTYLE























### Specifications



Summer low rate per week 270 000 €



Summer high rate per week

285 000 €



Winter low rate per week 270 000 €



Winter high rate per week

285 000 €



Builder Tankoa



Year built 2017



Year refit

2023



Length 50 m



**Guests Cruising** 12



Cabins

Winter Cruising Area(s) Caribbean & Bahamas

Max speed

Summer Cruising Area(s)

Corsica - Sardinia, Croatia, East Mediterranean, French Riviera, Greece, Italy & Sicily, Turkey, West Mediterranean

Crew 9

16 knots

Cruising speed 14 knots

Fuel consumption 250 L/HR

Type of cabins

6 (5 x Double, 1 x Twin, 1 x Convertible)