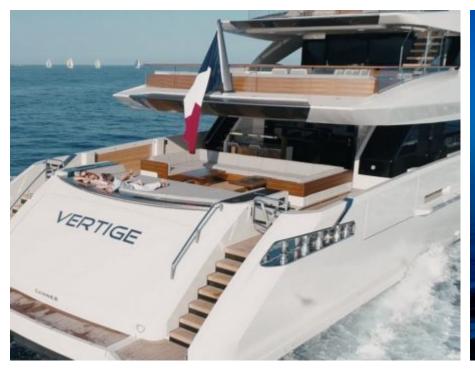

M/Y VERTIGE



Length **50m** 164.04 ft.



Guests 12



Cabins **6** 



Crew **9** 



### M/Y VERTIGE











8m+ tender boat Air Conditioning Gym Equipment / day boat



Paddle Boards x

Seabob x 2

Stabilisers at anchor

Stabilisers underway



Towable water toys



Waterskis







# EXTERIOR DESIGN





















































## INTERIOR DESIGN





















### GALLERY LIFESTYLE























### Specifications



Summer low rate per week 270 000 €



Summer high rate per week

285 000 €



Winter low rate per week 270 000 €



Winter high rate per week

285 000 €



Builder Tankoa



Year built 2017



Year refit

2023



Length 50 m



**Guests Cruising** 12



Cabins

Winter Cruising Area(s) Caribbean & Bahamas

Max speed

Summer Cruising Area(s)

Corsica - Sardinia, Croatia, East Mediterranean, French Riviera, Greece, Italy & Sicily, Turkey, West Mediterranean

Crew 9

16 knots

Cruising speed 14 knots

Fuel consumption 250 L/HR

Type of cabins

6 (5 x Double, 1 x Twin, 1 x Convertible)