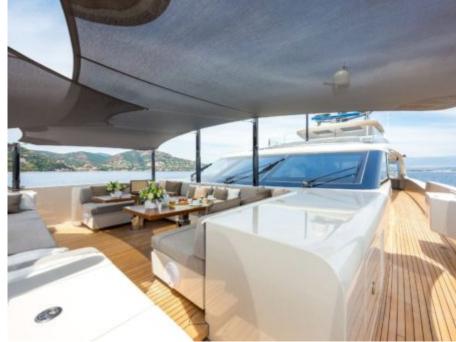

M/Y VERTIGE



Length **50m** 164.04 ft.



Guests 12



Cabins **6** 



Crew **9** 



### M/Y VERTIGE











8m+ tender boat Air Conditioning Gym Equipment / day boat



Paddle Boards x

Seabob x 2

Stabilisers at anchor

Stabilisers underway



Towable water toys



Waterskis







# EXTERIOR DESIGN





















































## INTERIOR DESIGN





















### GALLERY LIFESTYLE























### Specifications



Summer low rate per week 270 000 €



Summer high rate per week

285 000 €



Winter low rate per week 270 000 €



Winter high rate per week

285 000 €



Builder Tankoa



Year built 2017



Year refit

2023



Length 50 m



**Guests Cruising** 12



Cabins

Winter Cruising Area(s) Caribbean & Bahamas

Max speed

Summer Cruising Area(s)

Corsica - Sardinia, Croatia, East Mediterranean, French Riviera, Greece, Italy & Sicily, Turkey, West Mediterranean

Crew 9

16 knots

Cruising speed 14 knots

Fuel consumption 250 L/HR

Type of cabins

6 (5 x Double, 1 x Twin, 1 x Convertible)