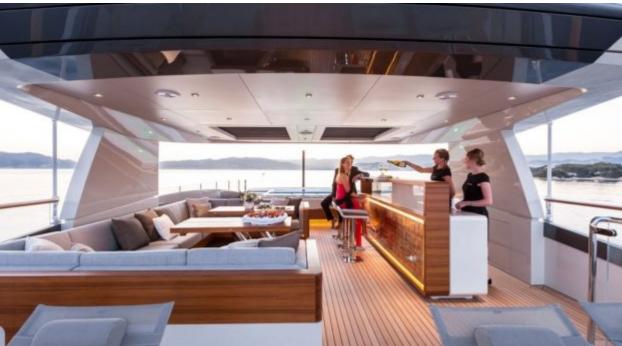

M/Y VERTIGE



Length **50m** 164.04 ft.



Guests 12



Cabins **6** 



Crew **9** 



### M/Y VERTIGE











8m+ tender boat Air Conditioning Gym Equipment / day boat



Paddle Boards x

Seabob x 2

Stabilisers at anchor

Stabilisers underway



Towable water toys



Waterskis







# EXTERIOR DESIGN





















































## INTERIOR DESIGN





















### GALLERY LIFESTYLE























### Specifications



Summer low rate per week 270 000 €



Summer high rate per week

285 000 €



Winter low rate per week 270 000 €



Winter high rate per week

285 000 €



Builder Tankoa



Year built 2017



Year refit

2023



Length 50 m



**Guests Cruising** 12



Cabins

Winter Cruising Area(s) Caribbean & Bahamas

Max speed

Summer Cruising Area(s)

Corsica - Sardinia, Croatia, East Mediterranean, French Riviera, Greece, Italy & Sicily, Turkey, West Mediterranean

Crew 9

16 knots

Cruising speed 14 knots

Fuel consumption 250 L/HR

Type of cabins

6 (5 x Double, 1 x Twin, 1 x Convertible)