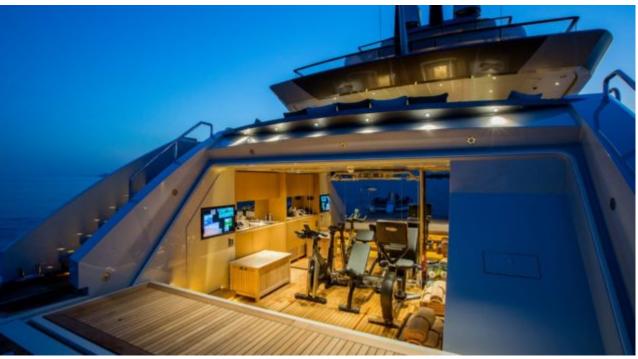

M/Y VERTIGE



Length **50m** 164.04 ft.



Guests 12



Cabins **6** 



Crew **9** 



### M/Y VERTIGE











8m+ tender boat Air Conditioning Gym Equipment / day boat



Paddle Boards x

Seabob x 2

Stabilisers at anchor

Stabilisers underway



Towable water toys



Waterskis







# EXTERIOR DESIGN





















































## INTERIOR DESIGN





















### GALLERY LIFESTYLE























### Specifications



Summer low rate per week 270 000 €



Summer high rate per week

285 000 €



Winter low rate per week 270 000 €



Winter high rate per week

285 000 €



Builder Tankoa



Year built 2017



Year refit

2023



Length 50 m



**Guests Cruising** 12



Cabins

Winter Cruising Area(s) Caribbean & Bahamas

Max speed

Summer Cruising Area(s)

Corsica - Sardinia, Croatia, East Mediterranean, French Riviera, Greece, Italy & Sicily, Turkey, West Mediterranean

Crew 9

16 knots

Cruising speed 14 knots

Fuel consumption 250 L/HR

Type of cabins

6 (5 x Double, 1 x Twin, 1 x Convertible)