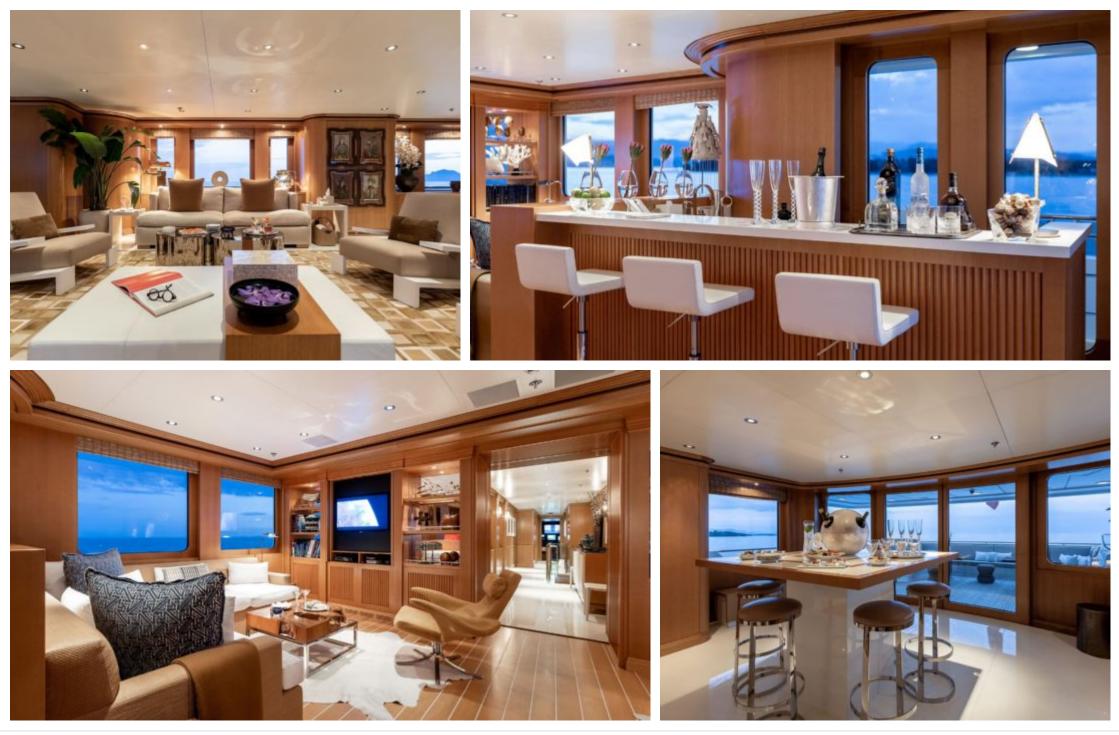

Length **59m** 193.57 ft. Guests

Cabins **6** 

Crew **16** 



M/Y TREEHOUSE ( EX HELIOS )



# M/Y TREEHOUSE ( EX HELIOS )







Water slide

### EXTERIOR DESIGN













# INTERIOR DESIGN













### GALLERY LIFESTYLE









### Specifications

| €                                             | Summer low rate per week<br>400 000 € |  |  |                        | € | Summer h<br>400 000 €                                        |         |                        |             |
|-----------------------------------------------|---------------------------------------|--|--|------------------------|---|--------------------------------------------------------------|---------|------------------------|-------------|
| €                                             | Winter low rate per week<br>400 000 € |  |  |                        | € | Winter high rate per week<br>400 000 €                       |         |                        |             |
|