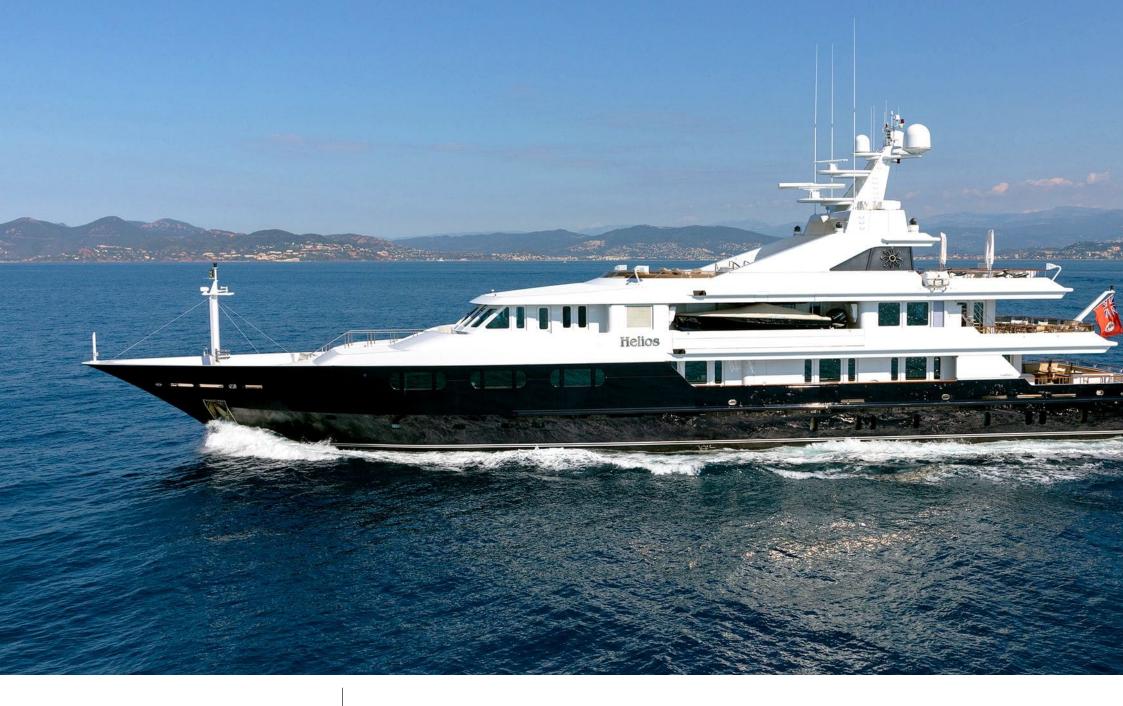

Length **59m** 193.57 ft. Guests

Cabins **6** 

Crew **16** 

M/Y TREEHOUSE ( EX HELIOS )

# M/Y TREEHOUSE ( EX HELIOS )

Water slide