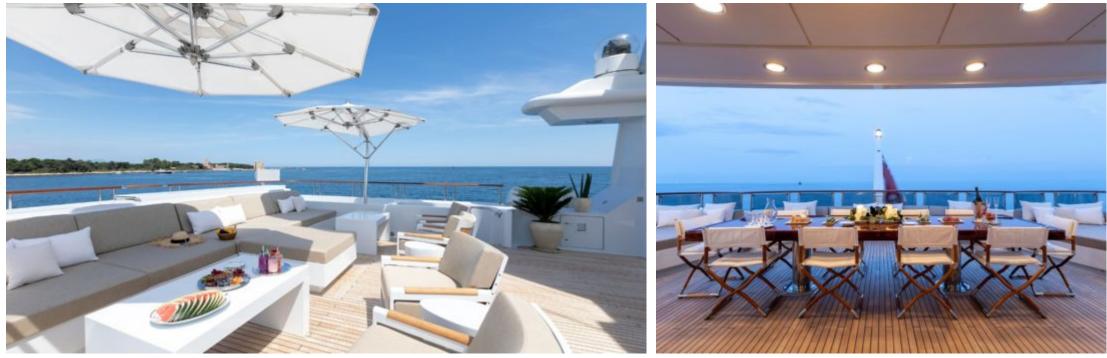

Length **59m** 193.57 ft. Guests

Cabins **6** 

Crew **16** 



M/Y TREEHOUSE ( EX HELIOS )



# M/Y TREEHOUSE ( EX HELIOS )







Water slide

### EXTERIOR DESIGN













# INTERIOR DESIGN













### GALLERY LIFESTYLE









### Specifications

| €                                             | Summer low rate per week<br>400 000 € |  |  |                        | € | Summer h<br>400 000 €                                        |         |                        |             |
|-----------------------------------------------|---------------------------------------|--|--|------------------------|---|--------------------------------------------------------------|---------|------------------------|-------------|
| €                                             | Winter low rate per week<br>400 000 € |  |  |                        | € | Winter high rate per week<br>400 000 €                       |         |                        |             |
|