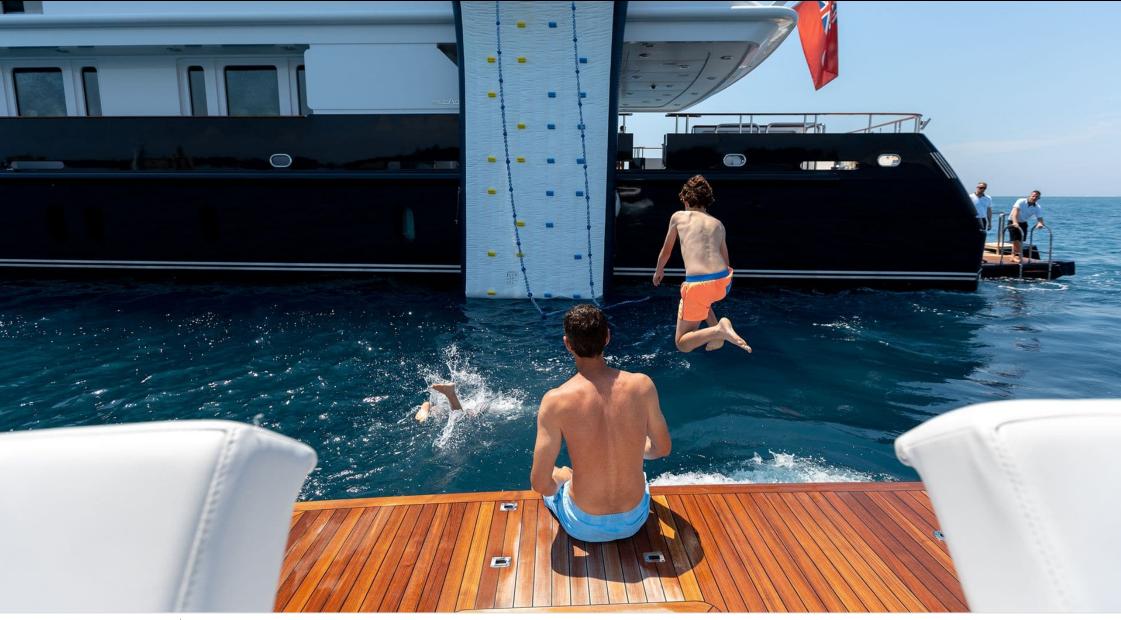

Length **59m** 193.57 ft. Guests

Cabins **6** 

Crew **16** 



M/Y TREEHOUSE ( EX HELIOS )



# M/Y TREEHOUSE ( EX HELIOS )







Water slide

### EXTERIOR DESIGN













# INTERIOR DESIGN













### GALLERY LIFESTYLE









### Specifications

| €                                             | Summer low rate per week<br>400 000 € |  |  |                        | € | Summer h<br>400 000 €                                        |         |                        |             |
|-----------------------------------------------|---------------------------------------|--|--|------------------------|---|--------------------------------------------------------------|---------|------------------------|-------------|
| €                                             | Winter low rate per week<br>400 000 € |  |  |                        | € | Winter high rate per week<br>400 000 €                       |         |                        |             |
|                                               | Builder<br>