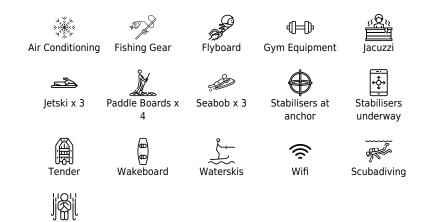

Length **59m** 193.57 ft. Guests

Cabins **6** 

Crew **16** 



M/Y TREEHOUSE ( EX HELIOS )



# M/Y TREEHOUSE ( EX HELIOS )







Water slide

### EXTERIOR DESIGN













# INTERIOR DESIGN













### GALLERY LIFESTYLE









### Specifications

| €                                             | Summer low rate per week<br>400 000 € |  |  |                        | € | Summer h<br>400 000 €                                        |         |                        |             |
|-----------------------------------------------|---------------------------------------|--|--|------------------------|---|--------------------------------------------------------------|---------|------------------------|-------------|
| €                                             | Winter low rate per week<br>400 000 € |  |  |                        | € | Winter high rate per week<br>400 000 €                       |