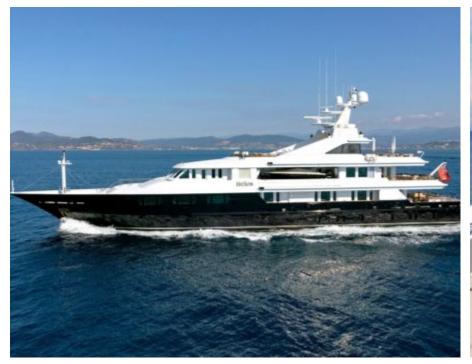

Length **59m** 193.57 ft. Guests

Cabins **6** 

Crew **16** 



M/Y TREEHOUSE ( EX HELIOS )



# M/Y TREEHOUSE ( EX HELIOS )







Water slide

### EXTERIOR DESIGN













# INTERIOR DESIGN













### GALLERY LIFESTYLE









### Specifications

| €                                             | Summer low rate per week<br>400 000 € |  |  |                        | € | Summer h<br>400 000 €                                        |         |                        |             |
|-----------------------------------------------|---------------------------------------|--|--|------------------------|---|--------------------------------------------------------------|---------|------------------------|-------------|
| €                                             | Winter low rate per week<br>400 000 € |  |  |                        | € | Winter high rate per week<br>400 000 €                       |         |                        |             |