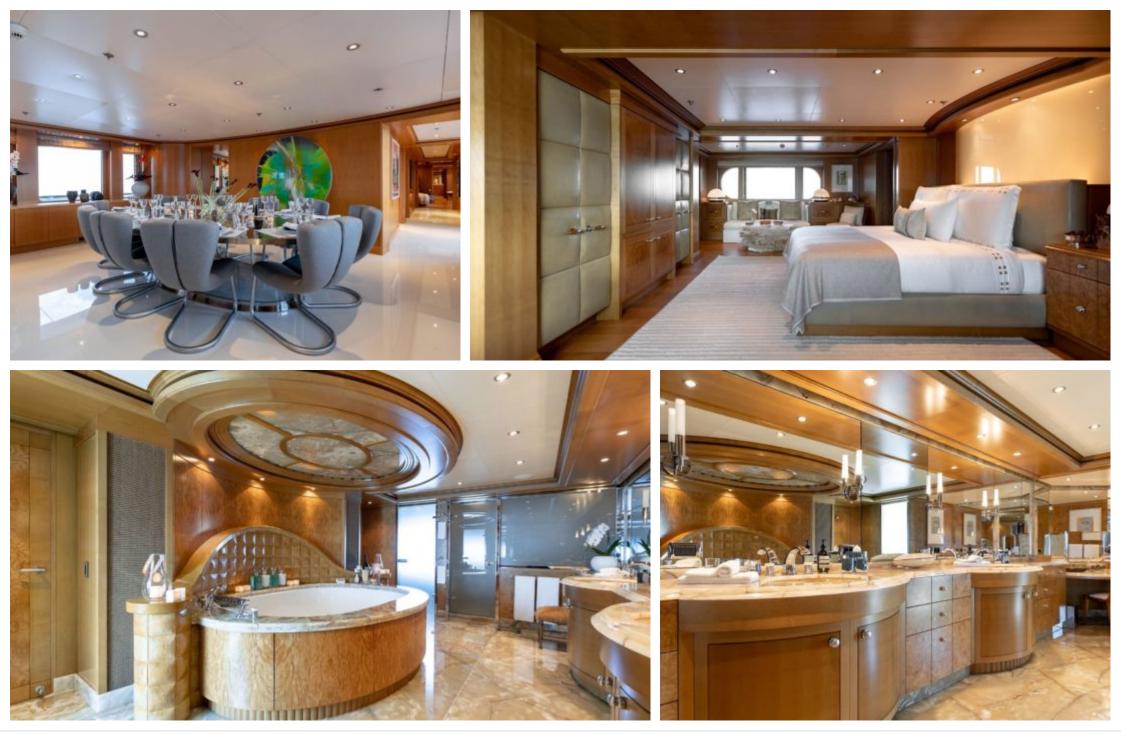

Length **59m** 193.57 ft. Guests

Cabins **6** 

Crew **16** 



M/Y TREEHOUSE ( EX HELIOS )



# M/Y TREEHOUSE ( EX HELIOS )







Water slide

### EXTERIOR DESIGN













# INTERIOR DESIGN













### GALLERY LIFESTYLE









### Specifications

| €                                             | Summer low rate per week<br>400 000 € |  |  |                        | € | Summer h<br>400 000 €                                        |         |                        |             |
|-----------------------------------------------|---------------------------------------|--|--|------------------------|---|--------------------------------------------------------------|---------|------------------------|-------------|
| €                                             | Winter low rate per week<br>400 000 € |  |  |                        | € | Winter high rate per week<br>400 000 €                       |         |                        |             |
|