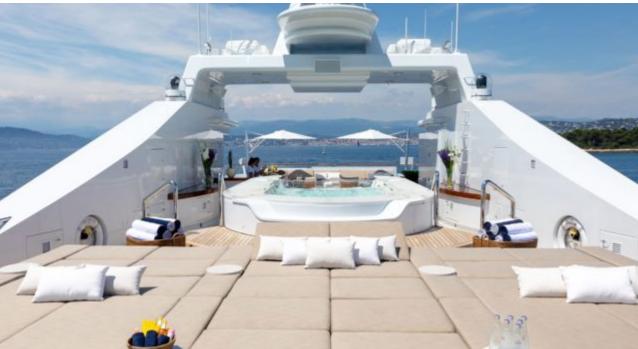

Length **59m** 193.57 ft. Guests

Cabins **6** 

Crew **16** 



M/Y TREEHOUSE ( EX HELIOS )



# M/Y TREEHOUSE ( EX HELIOS )







Water slide

### EXTERIOR DESIGN













# INTERIOR DESIGN













### GALLERY LIFESTYLE









### Specifications

| €                                             | Summer low rate per week<br>400 000 € |  |  |                        | € | Summer h<br>400 000 €                                        |         |                        |             |
|-----------------------------------------------|---------------------------------------|--|--|------------------------|---|--------------------------------------------------------------|---------|------------------------|-------------|
| €                                             | Winter low rate per week<br>400 000 € |  |  |                        | € | Winter high rate per week<br>400 000 €                       |         |                        |             |
|