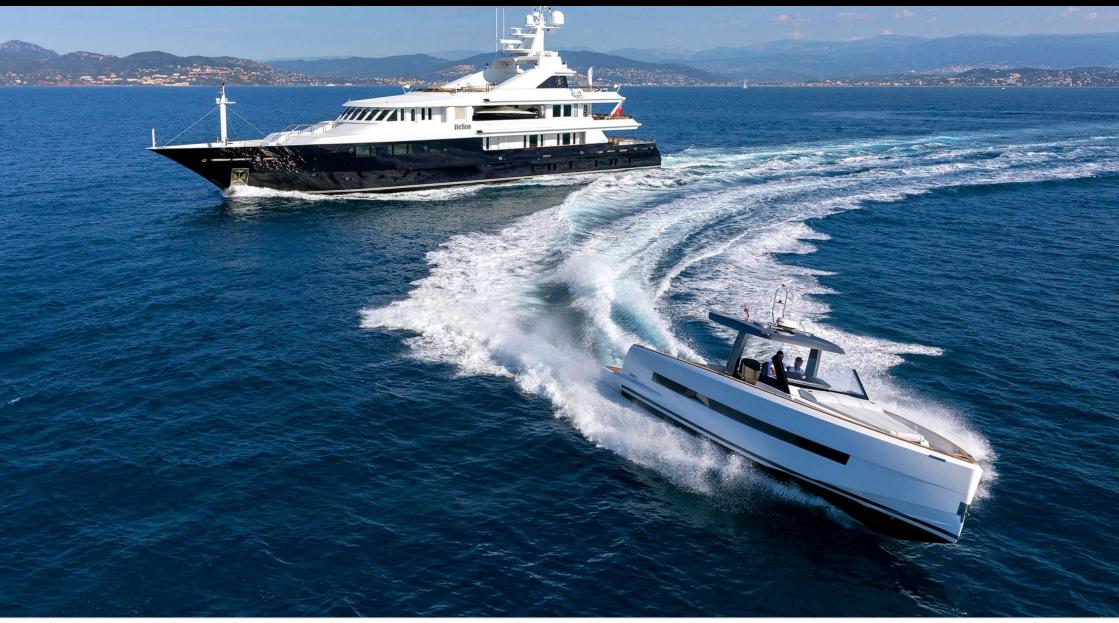

Length **59m** 193.57 ft. Guests

Cabins **6** 

Crew **16** 



M/Y TREEHOUSE ( EX HELIOS )



# M/Y TREEHOUSE ( EX HELIOS )







Water slide

### EXTERIOR DESIGN













# INTERIOR DESIGN













### GALLERY LIFESTYLE









### Specifications

| €                                             | Summer low rate per week<br>400 000 € |  |  |                        | € | Summer h<br>400 000 €                                        |         |                        |             |
|-----------------------------------------------|---------------------------------------|--|--|------------------------|---|--------------------------------------------------------------|---------|------------------------|-------------|
| €                                             | Winter low rate per week<br>400 000 € |  |  |                        | € | Winter high rate per week<br>400 000 €                       |         |                        |