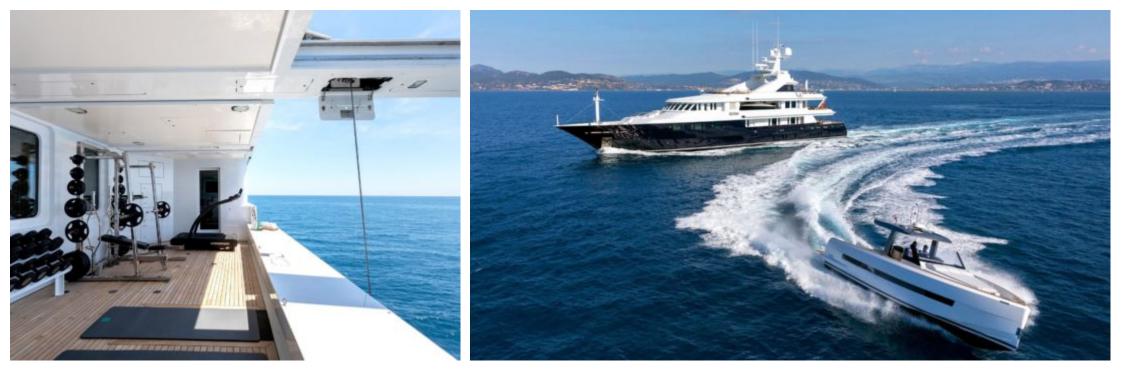

Length **59m** 193.57 ft. Guests

Cabins **6** 

Crew **16** 



M/Y TREEHOUSE ( EX HELIOS )



# M/Y TREEHOUSE ( EX HELIOS )







Water slide

### EXTERIOR DESIGN













# INTERIOR DESIGN













### GALLERY LIFESTYLE









### Specifications

| €                                             | Summer low rate per week<br>400 000 € |  |  |                        | € | Summer h<br>400 000 €                                        |         |                        |             |
|-----------------------------------------------|---------------------------------------|--|--|------------------------|---|--------------------------------------------------------------|---------|------------------------|-------------|
| €                                             | Winter low rate per week<br>400 000 € |  |  |                        | € | Winter high rate per week<br>400 000 €                       |         |                        |             |
|                                               | Builder<br>Ocea