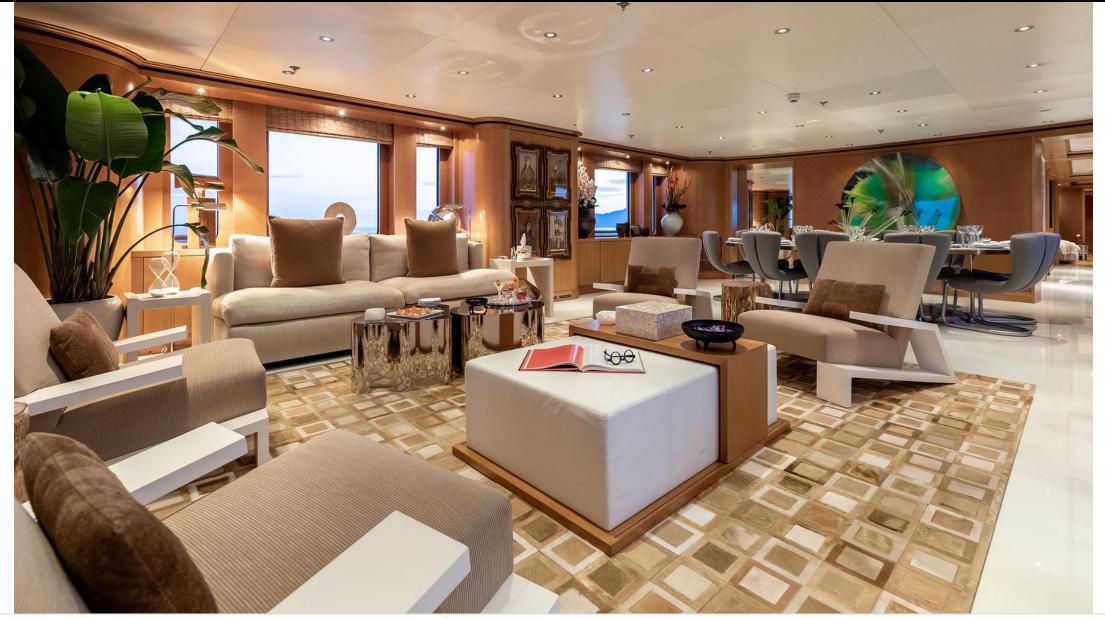

Length **59m** 193.57 ft. Guests

Cabins **6** 

Crew **16** 



M/Y TREEHOUSE ( EX HELIOS )



# M/Y TREEHOUSE ( EX HELIOS )







Water slide

### EXTERIOR DESIGN













# INTERIOR DESIGN













### GALLERY LIFESTYLE









### Specifications

| €                                             | Summer low rate per week<br>400 000 € |  |  |                        | € | Summer h<br>400 000 €                                        |         |                        |             |
|-----------------------------------------------|---------------------------------------|--|--|------------------------|---|--------------------------------------------------------------|---------|------------------------|-------------|
| €                                             | Winter low rate per week<br>400 000 € |  |  |                        | € | Winter high rate per week<br>400 000 €                       |         |                        |             |
|