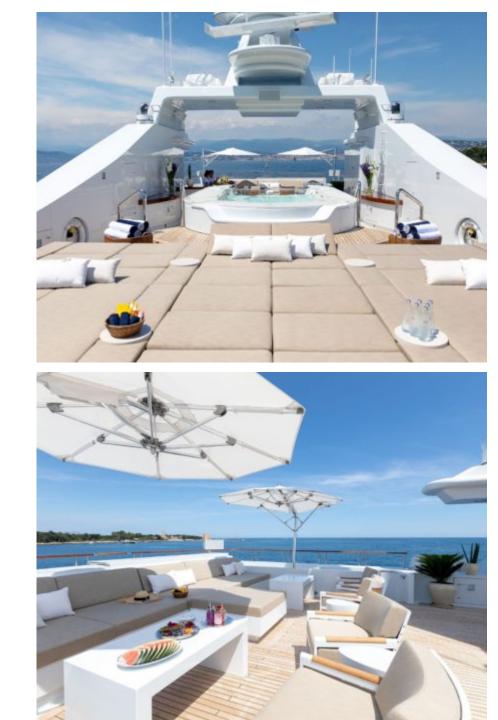

Length **59m** 193.57 ft. Guests

Cabins **6** 

Crew **16** 



M/Y TREEHOUSE ( EX HELIOS )



# M/Y TREEHOUSE ( EX HELIOS )







Water slide

### EXTERIOR DESIGN













# INTERIOR DESIGN













### GALLERY LIFESTYLE









### Specifications

| €                                             | Summer low rate per week<br>400 000 € |  |  |                        | € | Summer h<br>400 000 €                                        |         |                        |             |
|-----------------------------------------------|---------------------------------------|--|--|------------------------|---|--------------------------------------------------------------|---------|------------------------|-------------|
| €                                             | Winter low rate per week<br>400 000 € |  |  |                        | € | Winter high rate per week<br>400 000 €                       |