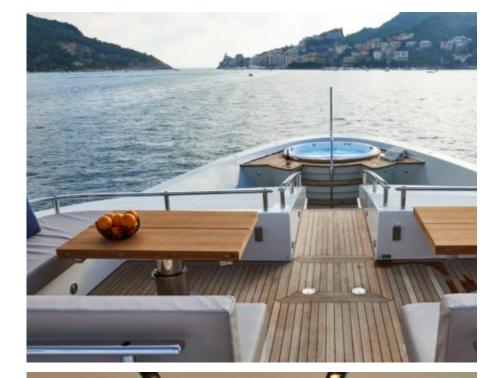

### M/Y TAKARA ONE











Air Conditioning Gym Equipment Paddle Boards x

Snorkeling Gear























# EXTERIOR DESIGN





















# INTERIOR DESIGN

























# GALLERY LIFESTYLE





### Specifications



Summer low rate per week 112 500 €



Summer high rate per week

135 000 €



Winter low rate per week 112 500 €



Winter high rate per week

135 000 €

12



Builder Sanlorenzo



Year built

2016



Length 38 m



**Guests Cruising** 



Cabins

Winter Cruising Area(s)
Spain & Balearics, West Mediterranean

Summer Cruising Area(s)
Spain & Balearics, West Mediterranean

Crew

Max speed 16 knots Cruising speed 11 knots

Fuel consumption 190 l/h

Type of cabins

5 (3 x Double, 2 x Twin, 2 x Pullman)