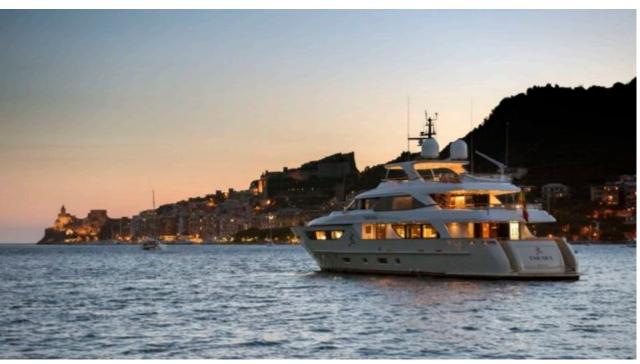

### M/Y TAKARA ONE











Air Conditioning Gym Equipment Paddle Boards x

Snorkeling Gear























# EXTERIOR DESIGN





















# INTERIOR DESIGN

























# GALLERY LIFESTYLE





### Specifications



Summer low rate per week 112 500 €



Summer high rate per week

135 000 €



Winter low rate per week 112 500 €



Winter high rate per week

135 000 €

12



Builder Sanlorenzo



Year built

2016



Length 38 m



**Guests Cruising** 



Cabins

Winter Cruising Area(s)
Spain & Balearics, West Mediterranean

Summer Cruising Area(s)
Spain & Balearics, West Mediterranean

Crew

Max speed 16 knots Cruising speed 11 knots

Fuel consumption 190 l/h

Type of cabins

5 (3 x Double, 2 x Twin, 2 x Pullman)