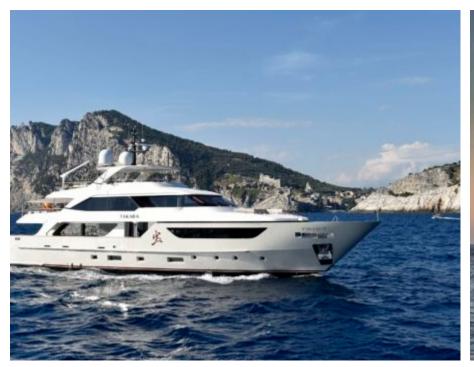

### M/Y TAKARA ONE











Air Conditioning Gym Equipment Paddle Boards x

Snorkeling Gear























# EXTERIOR DESIGN





















# INTERIOR DESIGN

























# GALLERY LIFESTYLE





### Specifications



Summer low rate per week 112 500 €



Summer high rate per week

135 000 €



Winter low rate per week 112 500 €



Winter high rate per week

135 000 €

12



Builder Sanlorenzo



Year built

2016



Length 38 m



**Guests Cruising** 



Cabins

Winter Cruising Area(s)
Spain & Balearics, West Mediterranean

Summer Cruising Area(s)
Spain & Balearics, West Mediterranean

Crew

Max speed 16 knots Cruising speed 11 knots

Fuel consumption 190 l/h

Type of cabins

5 (3 x Double, 2 x Twin, 2 x Pullman)