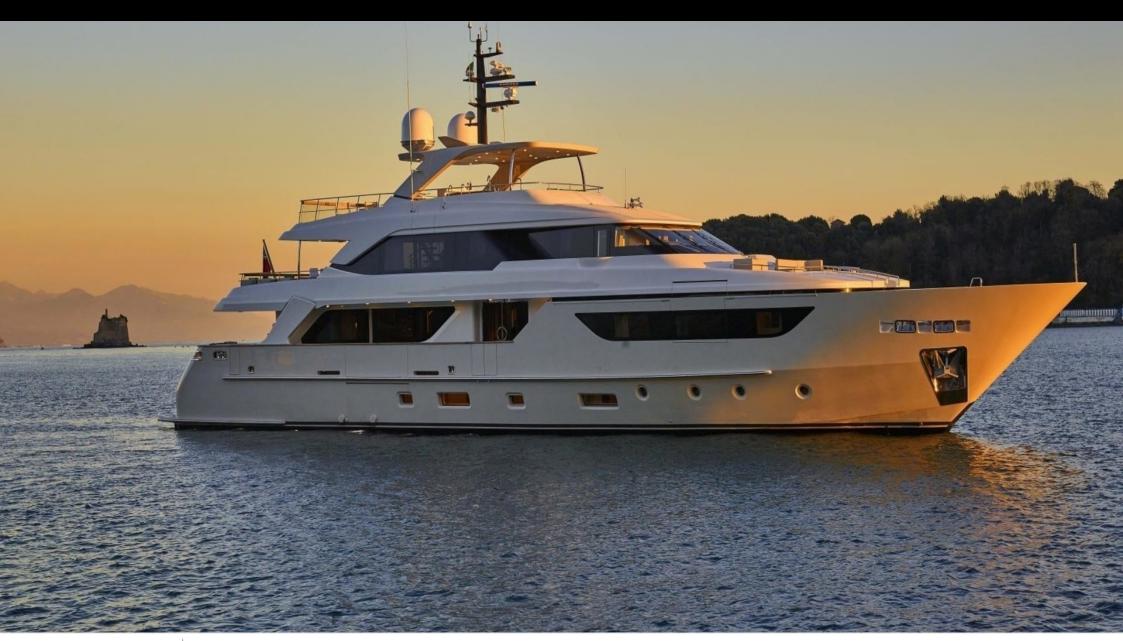

### M/Y TAKARA ONE











Air Conditioning Gym Equipment Paddle Boards x

Snorkeling Gear























# EXTERIOR DESIGN





















# INTERIOR DESIGN

























# GALLERY LIFESTYLE





### Specifications



Summer low rate per week 112 500 €



Summer high rate per week

135 000 €



Winter low rate per week 112 500 €



Winter high rate per week

135 000 €

12



Builder Sanlorenzo



Year built

2016



Length 38 m



**Guests Cruising** 



Cabins

Winter Cruising Area(s)
Spain & Balearics, West Mediterranean

Summer Cruising Area(s)
Spain & Balearics, West Mediterranean

Crew

Max speed 16 knots Cruising speed 11 knots

Fuel consumption 190 l/h

Type of cabins

5 (3 x Double, 2 x Twin, 2 x Pullman)