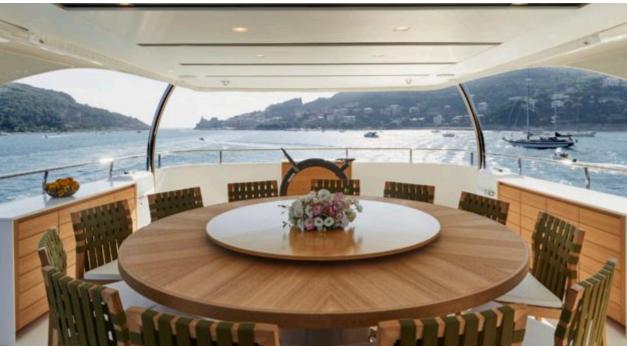

### M/Y TAKARA ONE











Air Conditioning Gym Equipment Paddle Boards x

Snorkeling Gear























# EXTERIOR DESIGN





















# INTERIOR DESIGN

























# GALLERY LIFESTYLE





### Specifications



Summer low rate per week 112 500 €



Summer high rate per week

135 000 €



Winter low rate per week 112 500 €



Winter high rate per week

135 000 €

12



Builder Sanlorenzo



Year built

2016



Length 38 m



**Guests Cruising** 



Cabins

Winter Cruising Area(s)
Spain & Balearics, West Mediterranean

Summer Cruising Area(s)
Spain & Balearics, West Mediterranean

Crew

Max speed 16 knots Cruising speed 11 knots

Fuel consumption 190 l/h

Type of cabins

5 (3 x Double, 2 x Twin, 2 x Pullman)