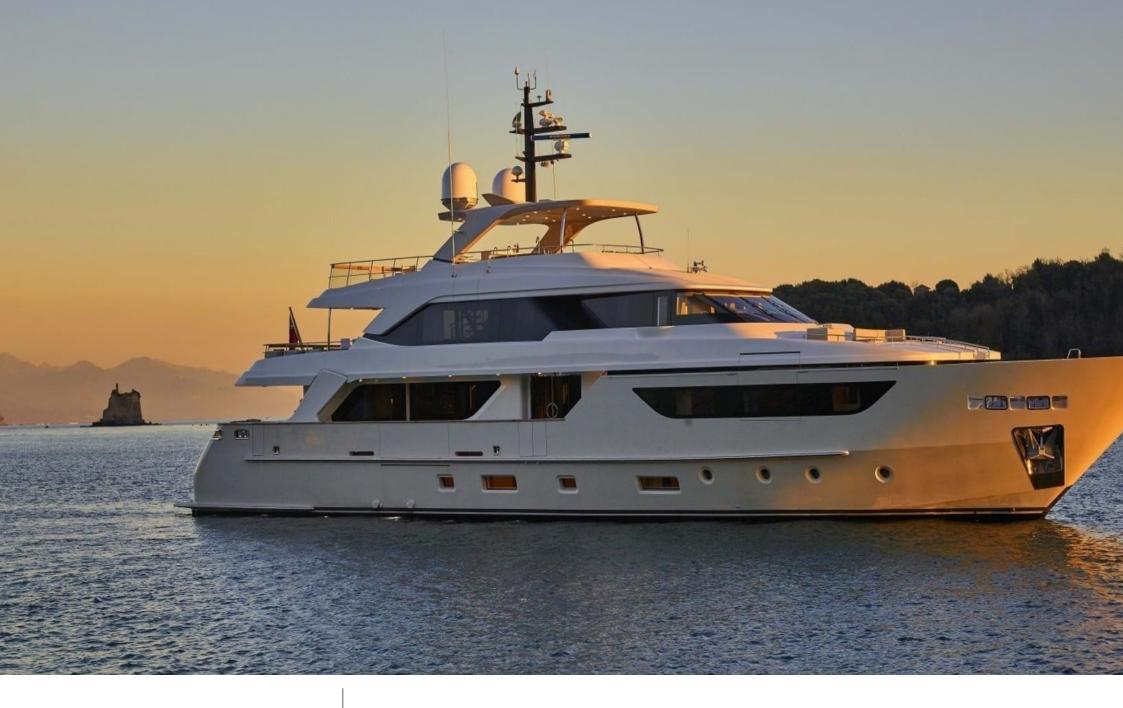

### M/Y TAKARA ONE

Air Conditioning Gym Equipment Paddle Boards x

Snorkeling Gear

Builder Sanlorenzo

Year built

2016

Length 38 m

**Guests Cruising** 

Cabins

Winter Cruising Area(s)
Spain & Balearics, West Mediterranean

Summer Cruising Area(s)
Spain & Balearics, West Mediterranean