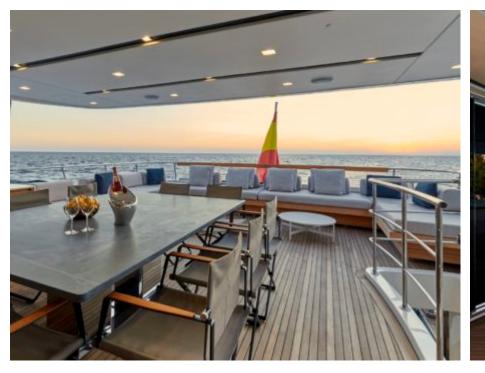

### M/Y TAKARA ONE











Air Conditioning Gym Equipment Paddle Boards x

Snorkeling Gear























# EXTERIOR DESIGN





















# INTERIOR DESIGN

























# GALLERY LIFESTYLE





### Specifications



Summer low rate per week 112 500 €



Summer high rate per week

135 000 €



Winter low rate per week 112 500 €



Winter high rate per week

135 000 €

12



Builder Sanlorenzo



Year built

2016



Length 38 m



**Guests Cruising** 



Cabins

Winter Cruising Area(s)
Spain & Balearics, West Mediterranean

Summer Cruising Area(s)
Spain & Balearics, West Mediterranean

Crew

Max speed 16 knots Cruising speed 11 knots

Fuel consumption 190 l/h

Type of cabins

5 (3 x Double, 2 x Twin, 2 x Pullman)