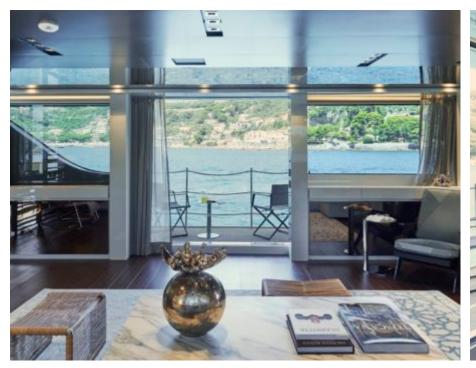

### M/Y TAKARA ONE











Air Conditioning Gym Equipment Paddle Boards x

Snorkeling Gear























# EXTERIOR DESIGN





















# INTERIOR DESIGN

























# GALLERY LIFESTYLE





### Specifications



Summer low rate per week 112 500 €



Summer high rate per week

135 000 €



Winter low rate per week 112 500 €



Winter high rate per week

135 000 €

12



Builder Sanlorenzo



Year built

2016



Length 38 m



**Guests Cruising** 



Cabins

Winter Cruising Area(s)
Spain & Balearics, West Mediterranean

Summer Cruising Area(s)
Spain & Balearics, West Mediterranean

Crew

Max speed 16 knots Cruising speed 11 knots

Fuel consumption 190 l/h

Type of cabins

5 (3 x Double, 2 x Twin, 2 x Pullman)