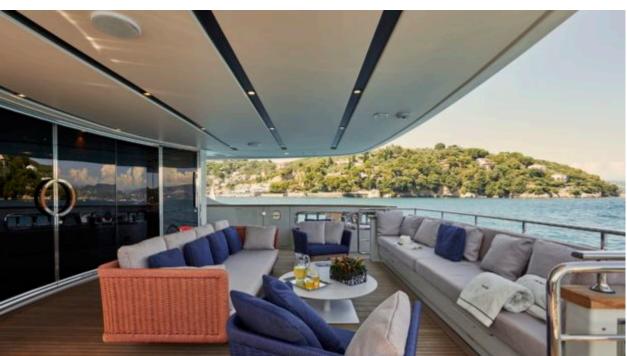

### M/Y TAKARA ONE











Air Conditioning Gym Equipment Paddle Boards x

Snorkeling Gear























# EXTERIOR DESIGN





















# INTERIOR DESIGN

























# GALLERY LIFESTYLE





### Specifications



Summer low rate per week 112 500 €



Summer high rate per week

135 000 €



Winter low rate per week 112 500 €



Winter high rate per week

135 000 €

12



Builder Sanlorenzo



Year built

2016



Length 38 m



**Guests Cruising** 



Cabins

Winter Cruising Area(s)
Spain & Balearics, West Mediterranean

Summer Cruising Area(s)
Spain & Balearics, West Mediterranean

Crew

Max speed 16 knots Cruising speed 11 knots

Fuel consumption 190 l/h

Type of cabins

5 (3 x Double, 2 x Twin, 2 x Pullman)