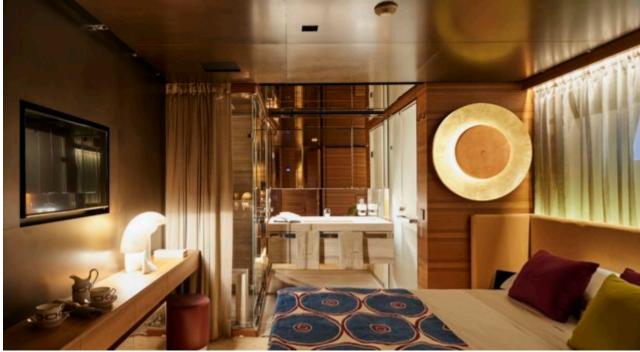

# INTERIOR DESIGN

Crew

Max speed 16 knots Cruising speed 11 knots

Fuel consumption 190 l/h

Type of cabins

5 (3 x Double, 2 x Twin, 2 x Pullman)