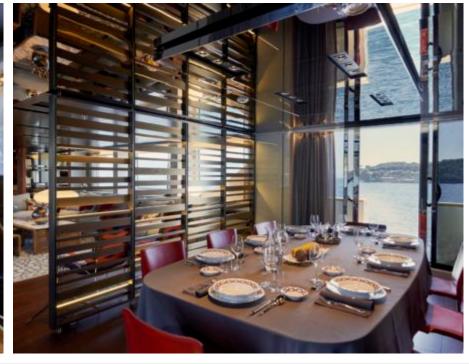

### M/Y TAKARA ONE











Air Conditioning Gym Equipment Paddle Boards x

Snorkeling Gear























# EXTERIOR DESIGN





















# INTERIOR DESIGN

























# GALLERY LIFESTYLE





### Specifications



Summer low rate per week 112 500 €



Summer high rate per week

135 000 €



Winter low rate per week 112 500 €



Winter high rate per week

135 000 €

12



Builder Sanlorenzo



Year built

2016



Length 38 m



**Guests Cruising** 



Cabins

Winter Cruising Area(s)
Spain & Balearics, West Mediterranean

Summer Cruising Area(s)
Spain & Balearics, West Mediterranean

Crew

Max speed 16 knots Cruising speed 11 knots

Fuel consumption 190 l/h

Type of cabins

5 (3 x Double, 2 x Twin, 2 x Pullman)