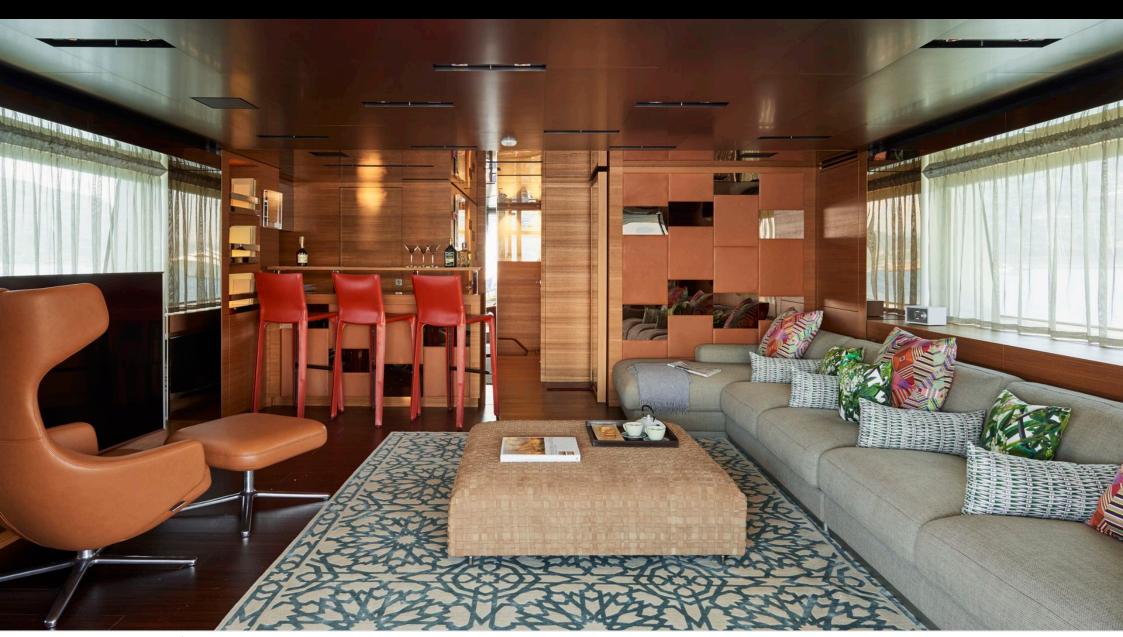

### M/Y TAKARA ONE











Air Conditioning Gym Equipment Paddle Boards x

Snorkeling Gear























# EXTERIOR DESIGN





















# INTERIOR DESIGN

























# GALLERY LIFESTYLE





### Specifications



Summer low rate per week 112 500 €



Summer high rate per week

135 000 €



Winter low rate per week 112 500 €



Winter high rate per week

135 000 €

12



Builder Sanlorenzo



Year built

2016



Length 38 m



**Guests Cruising** 



Cabins

Winter Cruising Area(s)
Spain & Balearics, West Mediterranean

Summer Cruising Area(s)
Spain & Balearics, West Mediterranean

Crew

Max speed 16 knots Cruising speed 11 knots

Fuel consumption 190 l/h

Type of cabins

5 (3 x Double, 2 x Twin, 2 x Pullman)