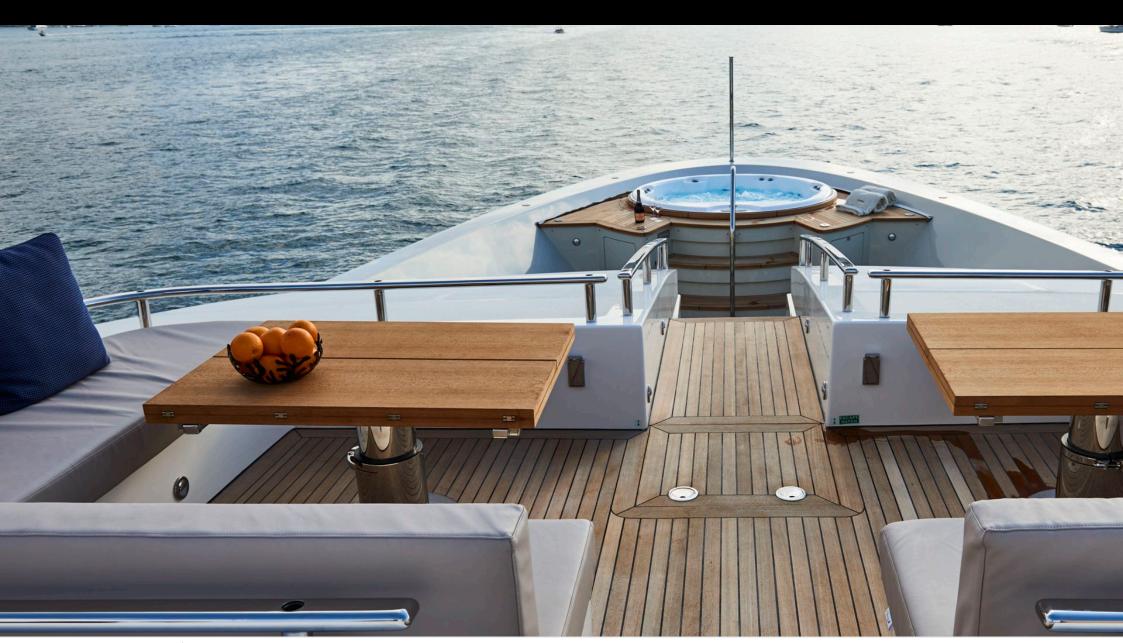

### M/Y TAKARA ONE











Air Conditioning Gym Equipment Paddle Boards x

Snorkeling Gear























# EXTERIOR DESIGN





















# INTERIOR DESIGN

























# GALLERY LIFESTYLE





### Specifications



Summer low rate per week 112 500 €



Summer high rate per week

135 000 €



Winter low rate per week 112 500 €



Winter high rate per week

135 000 €

12



Builder Sanlorenzo



Year built

2016



Length 38 m



**Guests Cruising** 



Cabins

Winter Cruising Area(s)
Spain & Balearics, West Mediterranean

Summer Cruising Area(s)
Spain & Balearics, West Mediterranean

Crew

Max speed 16 knots Cruising speed 11 knots

Fuel consumption 190 l/h

Type of cabins

5 (3 x Double, 2 x Twin, 2 x Pullman)