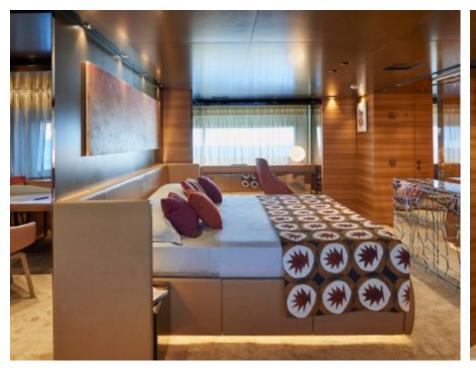

# INTERIOR DESIGN

Crew

Max speed 16 knots Cruising speed 11 knots

Fuel consumption 190 l/h

Type of cabins

5 (3 x Double, 2 x Twin, 2 x Pullman)