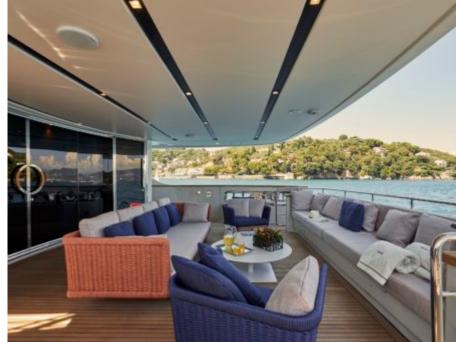

### M/Y TAKARA ONE











Air Conditioning Gym Equipment Paddle Boards x

Snorkeling Gear























# EXTERIOR DESIGN





















# INTERIOR DESIGN

























# GALLERY LIFESTYLE





### Specifications



Summer low rate per week 112 500 €



Summer high rate per week

135 000 €



Winter low rate per week 112 500 €



Winter high rate per week

135 000 €

12



Builder Sanlorenzo



Year built

2016



Length 38 m



**Guests Cruising** 



Cabins

Winter Cruising Area(s)
Spain & Balearics, West Mediterranean

Summer Cruising Area(s)
Spain & Balearics, West Mediterranean

Crew

Max speed 16 knots Cruising speed 11 knots

Fuel consumption 190 l/h

Type of cabins

5 (3 x Double, 2 x Twin, 2 x Pullman)