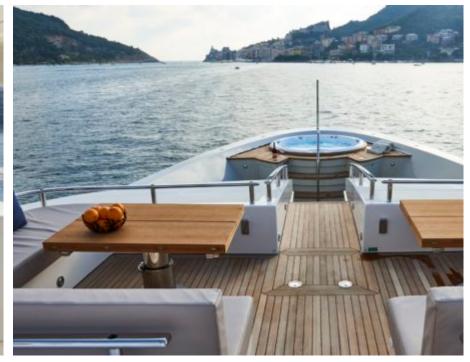

### M/Y TAKARA ONE











Air Conditioning Gym Equipment Paddle Boards x

Snorkeling Gear























# EXTERIOR DESIGN





















# INTERIOR DESIGN

























# GALLERY LIFESTYLE





### Specifications



Summer low rate per week 112 500 €



Summer high rate per week

135 000 €



Winter low rate per week 112 500 €



Winter high rate per week

135 000 €

12



Builder Sanlorenzo



Year built

2016



Length 38 m



**Guests Cruising** 



Cabins

Winter Cruising Area(s)
Spain & Balearics, West Mediterranean

Summer Cruising Area(s)
Spain & Balearics, West Mediterranean

Crew

Max speed 16 knots Cruising speed 11 knots

Fuel consumption 190 l/h

Type of cabins

5 (3 x Double, 2 x Twin, 2 x Pullman)