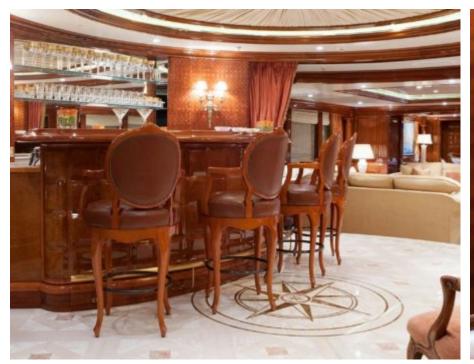

Crew **15** 



#### M/Y ST-DAVID





















Kayaks x 2



Paddle Board







Stabilisers at anchor































Scubadiving





# EXTERIOR DESIGN

















































## INTERIOR DESIGN















































































### GALLERY LIFESTYLE









































#### Specifications



Summer low rate per week 325 000 €



Summer high rate per week 345 000 €



Winter low rate per week \$ 325 000



Winter high rate per week

\$ 345 000



Builder Benetti



Year built

2008



Year refit

2019



Length 60 m



**Guests Cruising** 



Cabins

6

#### Winter Cruising Area(s)

Caribbean & Bahamas, Corsica - Sardinia, Croatia, East Mediterranean, French Riviera, Greece, Indian Ocean & South East Asia, Italy & Sicily, Turkey, West Mediterranean Summer Cruising Area(s)

12

Corsica - Sardinia, Croatia, East Mediterranean, French Riviera, Greece, Italy & Sicily, Turkey, West Mediterranean

Crew

Max speed 16 knots

Cruising spee