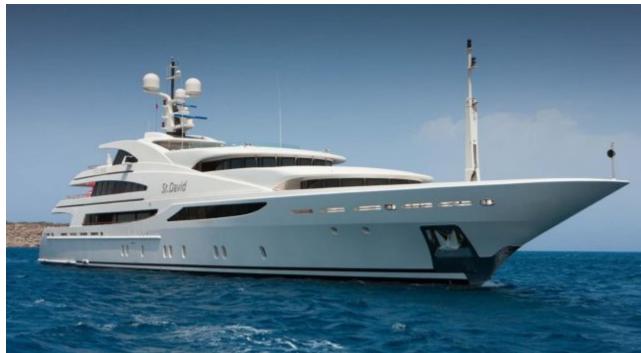

#### M/Y ST-DAVID

Kayaks x 2

Paddle Board

Stabilisers at anchor

Scubadiving

# EXTERIOR DESIGN