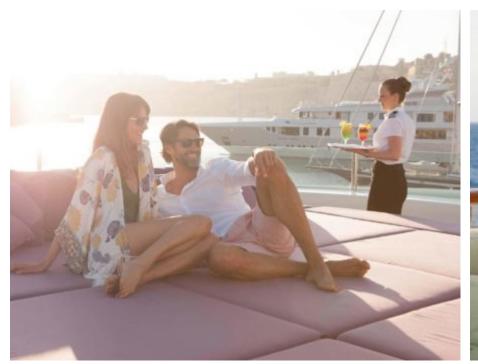

Crew **15** 



#### M/Y ST-DAVID





















Kayaks x 2



Paddle Board







Stabilisers at anchor































Scubadiving





# EXTERIOR DESIGN

















































## INTERIOR DESIGN















































































### GALLERY LIFESTYLE









































#### Specifications



Summer low rate per week 325 000 €



Summer high rate per week 345 000 €



Winter low rate per week \$ 325 000



Winter high rate per week

\$ 345 000



Builder Benetti



Year built

2008



Year refit

2019



Length 60 m



**Guests Cruising** 



Cabins

6

#### Winter Cruising Area(s)

Caribbean & Bahamas, Corsica - Sardinia, Croatia, East Mediterranean, French Riviera, Greece, Indian Ocean & South East Asia, Italy & Sicily, Turkey, West Mediterranean Summer Cruising Area(s)

12

Corsica - Sardinia, Croatia, East Mediterranean, French Riviera, Greece, Italy & Sicily, Turkey, West Mediterranean

Crew

Max speed 16 knots

Cruising speed 13 knots

Fuel consumption 315 L/HR

Type of cabins 6 (1 x Double, 5 x Convertible)