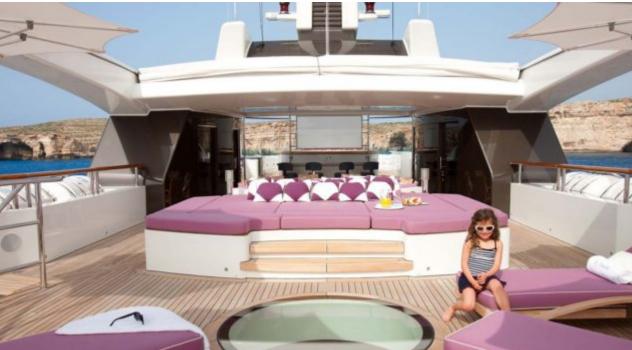

Crew **15** 



#### M/Y ST-DAVID





















Kayaks x 2



Paddle Board







Stabilisers at anchor































Scubadiving





# EXTERIOR DESIGN

















































## INTERIOR DESIGN















































































### GALLERY LIFESTYLE









































#### Specifications



Summer low rate per week 325 000 €



Summer high rate per week 345 000 €



Winter low rate per week \$ 325 000



Winter high rate per week

\$ 345 000



Builder Benetti



Year built

2008



Year refit

2019



Length 60 m



**Guests Cruising** 



Cabins

6

#### Winter Cruising Area(s)

Caribbean & Bahamas, Corsica - Sardinia, Croatia, East Mediterranean, French Riviera, Greece, Indian Ocean & South East Asia, Italy & Sicily, Turkey, West Mediterranean Summer Cruising Area(s)

12

Corsica - Sardinia, Croatia, East Mediterranean, French Riviera, Greece, Italy & Sicily, Tur