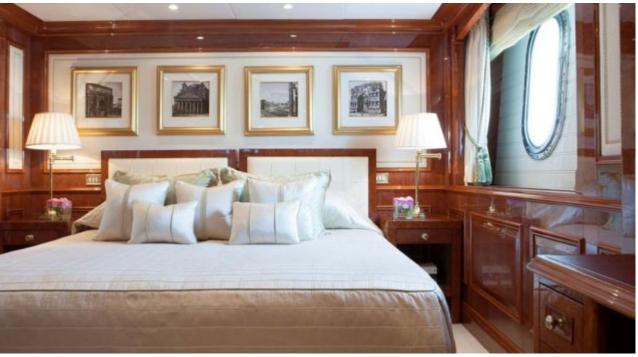

Crew **15** 



#### M/Y ST-DAVID





















Kayaks x 2



Paddle Board







Stabilisers at anchor































Scubadiving





# EXTERIOR DESIGN

















































## INTERIOR DESIGN















































































### GALLERY LIFESTYLE









































#### Specifications



Summer low rate per week 325 000 €



Summer high rate per week 345 000 €



Winter low rate per week \$ 325 000



Winter high rate per week

\$ 345 000



Builder Benetti



Year built

2008



Year refit

2019



Length 60 m



**Guests Cruising** 



Cabins

6

#### Winter Cruising Area(s)

Caribbean & Bahamas, Corsica - Sardinia, Croatia, East Mediterranean, French Riviera, Greece, Indian Ocean & South East Asia, Italy & Sicily, Turkey, West Mediterranean Summer Cruising Area(s)

12

Corsica - Sardinia, Croatia, East Mediterranean, French Riviera, Greece, Italy & Sicily, Turkey, West Mediterranean

Crew

Max speed 16 knots

Cruising speed 13 knots

Fuel consumption 315 L/HR

Typ