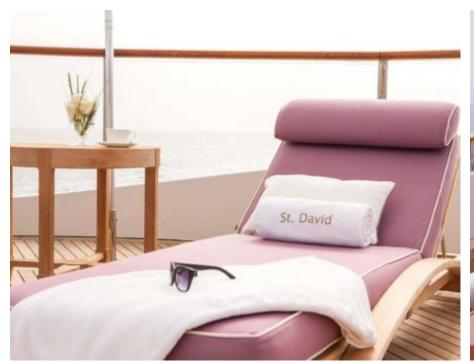

Crew **15** 



#### M/Y ST-DAVID





















Kayaks x 2



Paddle Board







Stabilisers at anchor































Scubadiving





# EXTERIOR DESIGN

















































## INTERIOR DESIGN















































































### GALLERY LIFESTYLE









































#### Specifications



Summer low rate per week 325 000 €



Summer high rate per week 345 000 €



Winter low rate per week \$ 325 000



Winter high rate per week

\$ 345 000



Builder Benetti



Year built

2008



Year refit

2019



Length 60 m



**Guests Cruising** 



Cabins

6

#### Winter Cruising Area(s)

Caribbean & Bahamas, Corsica - Sardinia, Croatia, East Mediterranean, French Riviera, Greece, Indian Ocean & South East Asia, Italy & Sicily, Turkey, West Mediterranean Summer Cruising Area(s)

12

Corsica - Sardinia, Croatia, East Mediterranean, French Riviera, Greece, Italy & Sicily, Turkey, W