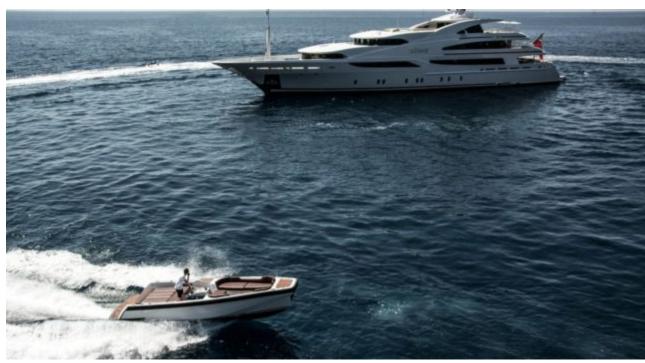

Crew **15** 



#### M/Y ST-DAVID





















Kayaks x 2



Paddle Board







Stabilisers at anchor































Scubadiving





# EXTERIOR DESIGN

















































## INTERIOR DESIGN















































































### GALLERY LIFESTYLE









































#### Specifications



Summer low rate per week 325 000 €



Summer high rate per week 345 000 €



Winter low rate per week \$ 325 000



Winter high rate per week

\$ 345 000



Builder Benetti



Year built

2008



Year refit

2019



Length 60 m



**Guests Cruising** 



Cabins

6

#### Winter Cruising Area(s)

Caribbean & Bahamas, Corsica - Sardinia, Croatia, East Mediterranean, French Riviera, Greece, Indian Ocean & South East Asia, Italy & Sicily, Turkey, West Mediterranean Summer Cruising Area(s)

12

Corsica - Sardinia, Croatia, East Mediterranean, French Riviera, Greece, Italy & Sicily, Turkey, West Mediterranean

Crew

Max speed 16 knots

Cruising speed 13 knots

Fuel consumption 315 L/HR

Type of cabins 6 (1 x Double, 5 x Convertible)