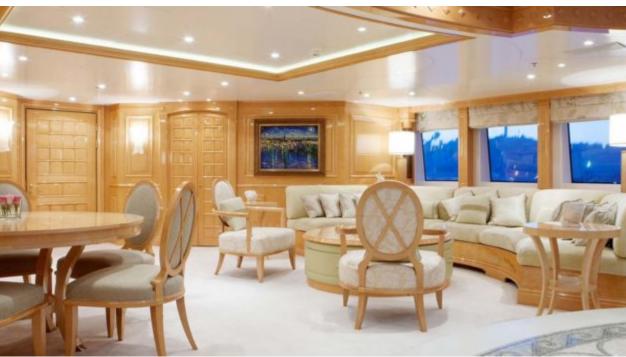

Crew **15** 



#### M/Y ST-DAVID





















Kayaks x 2



Paddle Board







Stabilisers at anchor































Scubadiving





# EXTERIOR DESIGN

















































## INTERIOR DESIGN















































































### GALLERY LIFESTYLE









































#### Specifications



Summer low rate per week 325 000 €



Summer high rate per week 345 000 €



Winter low rate per week \$ 325 000



Winter high rate per week

\$ 345 000



Builder Benetti



Year built

2008



Year refit

2019



Length 60 m



**Guests Cruising** 



Cabins

6

#### Winter Cruising Area(s)

Caribbean & Bahamas, Corsica - Sardinia, Croatia, East Mediterranean, French Riviera, Greece, Indian Ocean & South East Asia, Italy & Sicily, Turkey, West Mediterranean Summer Cruising Area(s)

12

Corsica - Sardinia, Croatia, East Mediterranean, French Riviera, Greece, Italy & Sicily, Turkey, West Mediterranean

Crew

Max speed 16 knots

Cruis