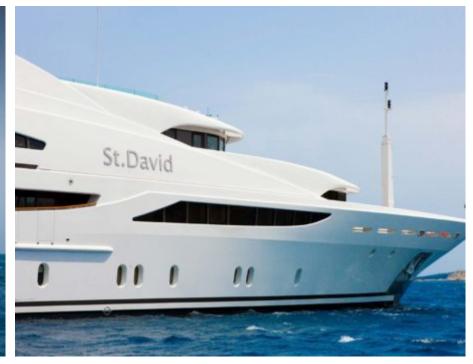

#### M/Y ST-DAVID

Kayaks x 2

Paddle Board

Stabilisers at anchor

Scubadiving

# EXTERIOR DESIGN