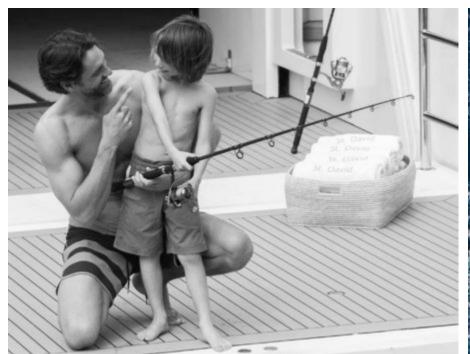

Crew **15** 



#### M/Y ST-DAVID





















Kayaks x 2



Paddle Board







Stabilisers at anchor































Scubadiving





# EXTERIOR DESIGN

















































## INTERIOR DESIGN















































































### GALLERY LIFESTYLE









































#### Specifications



Summer low rate per week 325 000 €



Summer high rate per week 345 000 €



Winter low rate per week \$ 325 000



Winter high rate per week

\$ 345 000



Builder Benetti



Year built

2008



Year refit

2019



Length 60 m



**Guests Cruising** 



Cabins

6

#### Winter Cruising Area(s)

Caribbean & Bahamas, Corsica - Sardinia, Croatia, East Mediterranean, French Riviera, Greece, Indian Ocean & South East Asia, Italy & Sicily, Turkey, West Mediterranean Summer Cruising Area(s)

12

Corsica - Sardinia, Croatia, East Mediterranean, French Riviera, Greece, Italy & Sicily, Turkey, West Mediterranean

Crew

Max speed 16 knots

Cruising speed 13 knots

Fuel consumption 315 L/HR

Type of cabins 6 (1 x Double, 5 x Convertible)