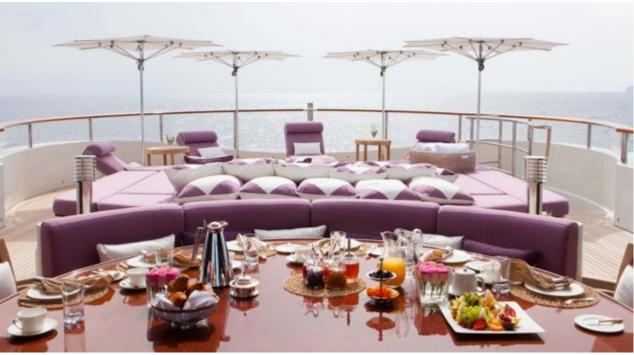

Crew **15** 



#### M/Y ST-DAVID





















Kayaks x 2



Paddle Board







Stabilisers at anchor































Scubadiving





# EXTERIOR DESIGN

















































## INTERIOR DESIGN















































































### GALLERY LIFESTYLE









































#### Specifications



Summer low rate per week 325 000 €



Summer high rate per week 345 000 €



Winter low rate per week \$ 325 000



Winter high rate per week

\$ 345 000



Builder Benetti



Year built

2008



Year refit

2019



Length 60 m



**Guests Cruising** 



Cabins

6

#### Winter Cruising Area(s)

Caribbean & Bahamas, Corsica - Sardinia, Croatia, East Mediterranean, French Riviera, Greece, Indian Ocean & South East Asia, Italy & Sicily, Turkey, West Mediterranean Summer Cruising Area(s)

12

Corsica - Sardinia, Croatia, East Mediterranean, French Riviera, Greece, Italy & Sicily, Turkey, Wes