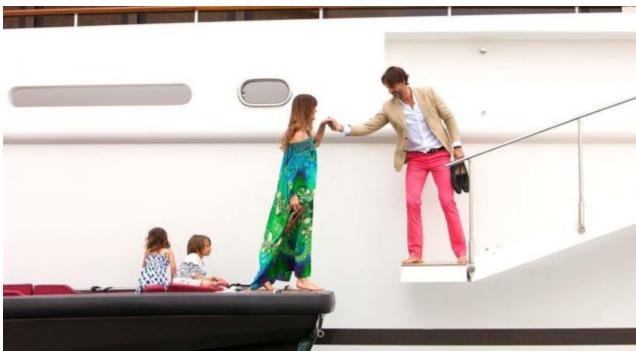

Crew **15** 



#### M/Y ST-DAVID





















Kayaks x 2



Paddle Board







Stabilisers at anchor































Scubadiving





# EXTERIOR DESIGN

















































## INTERIOR DESIGN















































































### GALLERY LIFESTYLE









































#### Specifications



Summer low rate per week 325 000 €



Summer high rate per week 345 000 €



Winter low rate per week \$ 325 000



Winter high rate per week

\$ 345 000



Builder Benetti



Year built

2008



Year refit

2019



Length 60 m



**Guests Cruising** 



Cabins

6

#### Winter Cruising Area(s)

Caribbean & Bahamas, Corsica - Sardinia, Croatia, East Mediterranean, French Riviera, Greece, Indian Ocean & South East Asia, Italy & Sicily, Turkey, West Mediterranean Summer Cruising Area(s)

12

Corsica - Sardinia, Croatia, East Mediterranean, French Riviera, Greece, Italy & Sicily, Turkey, West Mediterranean

Crew

Max speed 16 knots

Cruising speed 13 knots

Fuel consumption 315 L/HR

Type of cabins 6 (1 x Double, 5 x Convertible)