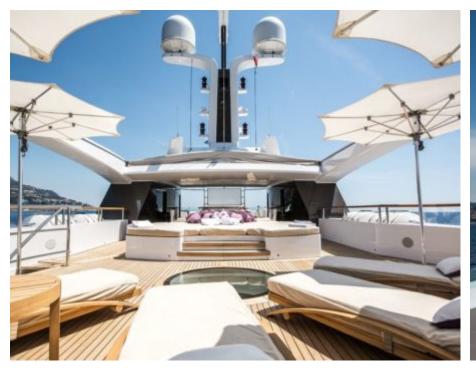

Crew **15** 



#### M/Y ST-DAVID





















Kayaks x 2



Paddle Board







Stabilisers at anchor































Scubadiving





# EXTERIOR DESIGN

















































## INTERIOR DESIGN















































































### GALLERY LIFESTYLE









































#### Specifications



Summer low rate per week 325 000 €



Summer high rate per week 345 000 €



Winter low rate per week \$ 325 000



Winter high rate per week

\$ 345 000



Builder Benetti



Year built

2008



Year refit

2019



Length 60 m



**Guests Cruising** 



Cabins

6

#### Winter Cruising Area(s)

Caribbean & Bahamas, Corsica - Sardinia, Croatia, East Mediterranean, French Riviera, Greece, Indian Ocean & South East Asia, Italy & Sicily, Turkey, West Mediterranean Summer Cruising Area(s)

12

Corsica - Sardinia, Croatia, East Mediterranean, French Riviera, Greece, Italy & Sicily,