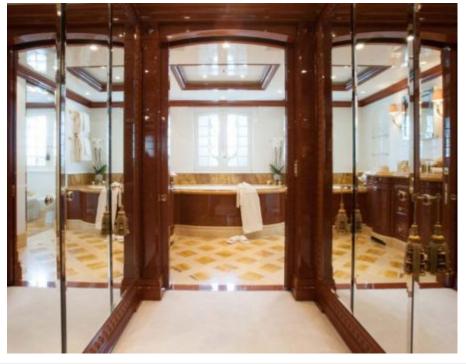

Crew **15** 



#### M/Y ST-DAVID





















Kayaks x 2



Paddle Board







Stabilisers at anchor































Scubadiving





# EXTERIOR DESIGN

















































## INTERIOR DESIGN















































































### GALLERY LIFESTYLE









































#### Specifications



Summer low rate per week 325 000 €



Summer high rate per week 345 000 €



Winter low rate per week \$ 325 000



Winter high rate per week

\$ 345 000



Builder Benetti



Year built

2008



Year refit

2019



Length 60 m



**Guests Cruising** 



Cabins

6

#### Winter Cruising Area(s)

Caribbean & Bahamas, Corsica - Sardinia, Croatia, East Mediterranean, French Riviera, Greece, Indian Ocean & South East Asia, Italy & Sicily, Turkey, West Mediterranean Summer Cruising Area(s)

12

Corsica - Sardinia, Croatia, East Mediterranean, French Riviera, Greece, Italy & Sicily, Turkey, West Mediterranean

Crew

Max speed 16 knots

Cruising speed 13 knots

Fuel consumption 315 L/H