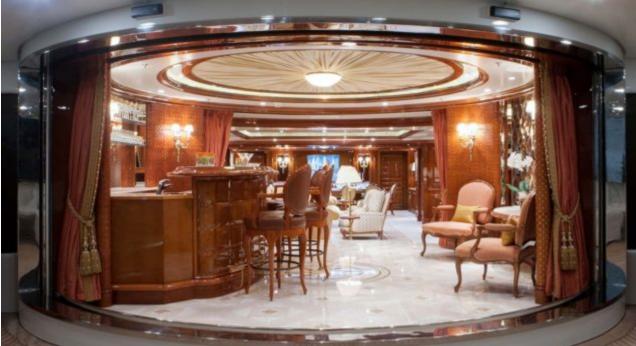

Crew **15** 



#### M/Y ST-DAVID





















Kayaks x 2



Paddle Board







Stabilisers at anchor































Scubadiving





# EXTERIOR DESIGN

















































## INTERIOR DESIGN















































































### GALLERY LIFESTYLE









































#### Specifications



Summer low rate per week 325 000 €



Summer high rate per week 345 000 €



Winter low rate per week \$ 325 000



Winter high rate per week

\$ 345 000



Builder Benetti



Year built

2008



Year refit

2019



Length 60 m



**Guests Cruising** 



Cabins

6

#### Winter Cruising Area(s)

Caribbean & Bahamas, Corsica - Sardinia, Croatia, East Mediterranean, French Riviera, Greece, Indian Ocean & South East Asia, Italy & Sicily, Turkey, West Mediterranean Summer Cruising Area(s)

12

Corsica - Sardinia, Croatia, East Mediterranean, French Riviera, Greece, Italy & Sicily, Turkey, West Mediterranean

Crew

Max speed 16 knots

Cruisin