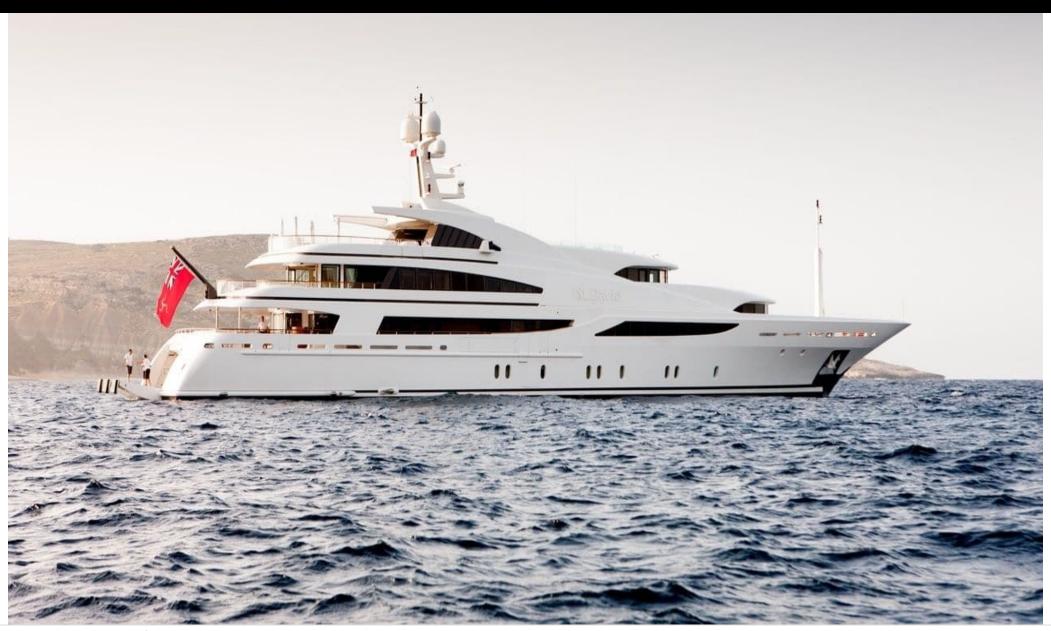

#### M/Y ST-DAVID

Kayaks x 2

Paddle Board

Stabilisers at anchor

Scubadiving

# EXTERIOR DESIGN