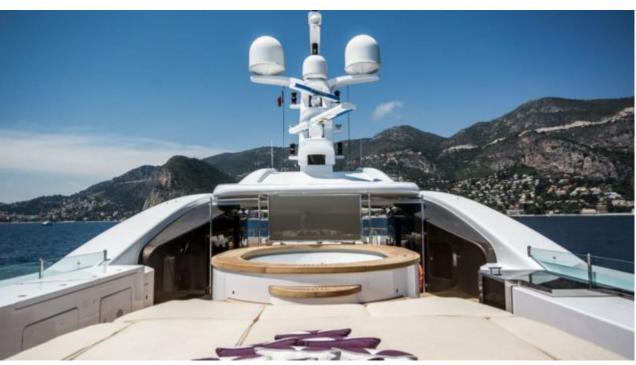

Crew **15** 



#### M/Y ST-DAVID





















Kayaks x 2



Paddle Board







Stabilisers at anchor































Scubadiving





# EXTERIOR DESIGN

















































## INTERIOR DESIGN















































































### GALLERY LIFESTYLE









































#### Specifications



Summer low rate per week 325 000 €



Summer high rate per week 345 000 €



Winter low rate per week \$ 325 000



Winter high rate per week

\$ 345 000



Builder Benetti



Year built

2008



Year refit

2019



Length 60 m



**Guests Cruising** 



Cabins

6

#### Winter Cruising Area(s)

Caribbean & Bahamas, Corsica - Sardinia, Croatia, East Mediterranean, French Riviera, Greece, Indian Ocean & South East Asia, Italy & Sicily, Turkey, West Mediterranean Summer Cruising Area(s)

12

Corsica - Sardinia, Croatia, East Mediterranean, French Riviera, Greece, Italy & Sicily, T