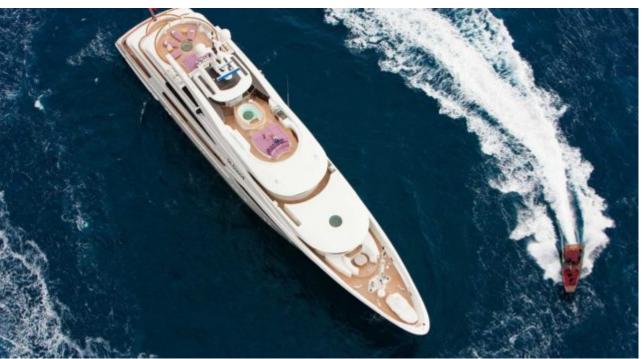

Crew **15** 



#### M/Y ST-DAVID





















Kayaks x 2



Paddle Board







Stabilisers at anchor































Scubadiving





# EXTERIOR DESIGN

















































## INTERIOR DESIGN















































































### GALLERY LIFESTYLE









































#### Specifications



Summer low rate per week 325 000 €



Summer high rate per week 345 000 €



Winter low rate per week \$ 325 000



Winter high rate per week

\$ 345 000



Builder Benetti



Year built

2008



Year refit

2019



Length 60 m



**Guests Cruising** 



Cabins

6

#### Winter Cruising Area(s)

Caribbean & Bahamas, Corsica - Sardinia, Croatia, East Mediterranean, French Riviera, Greece, Indian Ocean & South East Asia, Italy & Sicily, Turkey, West Mediterranean Summer Cruising Area(s)

12

Corsica - Sardinia, Croatia, East Mediterranean, French Riviera, Greece, Italy & Sicily, Turkey, West Mediterranean

Crew

Max speed 16 knots

Cruising speed 13 knots

Fuel consumption 315 L/HR

Type of cabins 6 (1 x Double, 5 x Convertible)