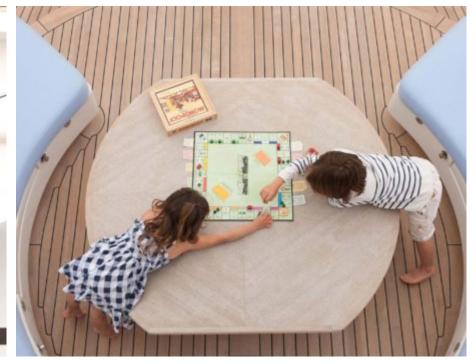

Crew **15** 



#### M/Y ST-DAVID





















Kayaks x 2



Paddle Board







Stabilisers at anchor































Scubadiving





# EXTERIOR DESIGN

















































## INTERIOR DESIGN















































































### GALLERY LIFESTYLE









































#### Specifications



Summer low rate per week 325 000 €



Summer high rate per week 345 000 €



Winter low rate per week \$ 325 000



Winter high rate per week

\$ 345 000



Builder Benetti



Year built

2008



Year refit

2019



Length 60 m



**Guests Cruising** 



Cabins

6

#### Winter Cruising Area(s)

Caribbean & Bahamas, Corsica - Sardinia, Croatia, East Mediterranean, French Riviera, Greece, Indian Ocean & South East Asia, Italy & Sicily, Turkey, West Mediterranean Summer Cruising Area(s)

12

Corsica - Sardinia, Croatia, East Mediterranean, French Riviera, Greece, Italy & Sicily, Turkey, West Mediterranean

Crew

Max speed 16 knots

Cruising speed 13 knots

Fuel consumption 315 L/HR

Type of cabins 6 (1 x Double, 5 x Convertible)