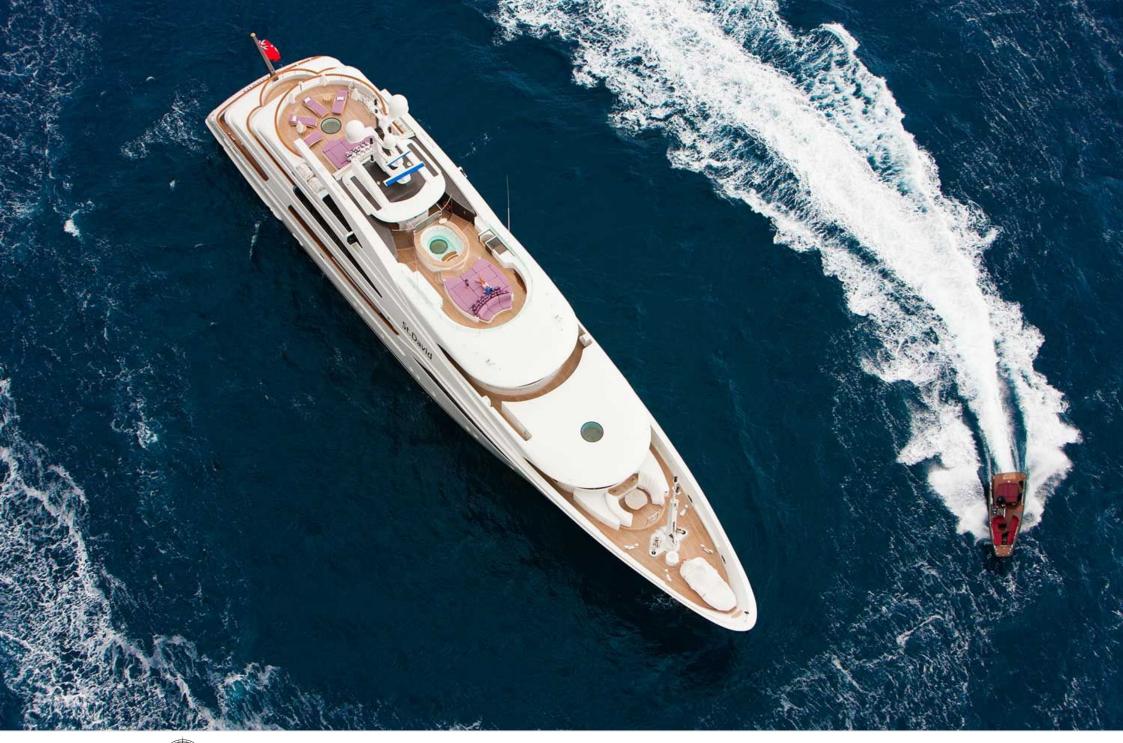

Crew **15** 



#### M/Y ST-DAVID





















Kayaks x 2



Paddle Board







Stabilisers at anchor































Scubadiving





# EXTERIOR DESIGN

















































## INTERIOR DESIGN















































































### GALLERY LIFESTYLE









































#### Specifications



Summer low rate per week 325 000 €



Summer high rate per week 345 000 €



Winter low rate per week \$ 325 000



Winter high rate per week

\$ 345 000



Builder Benetti



Year built

2008



Year refit

2019



Length 60 m



**Guests Cruising** 



Cabins

6

#### Winter Cruising Area(s)

Caribbean & Bahamas, Corsica - Sardinia, Croatia, East Mediterranean, French Riviera, Greece, Indian Ocean & South East Asia, Italy & Sicily, Turkey, West Mediterranean Summer Cruising Area(s)

12

Corsica - Sardinia, Croatia, East Mediterranean, French Riviera, Greece, Italy & Sicily, Turkey, West Mediterranean

C