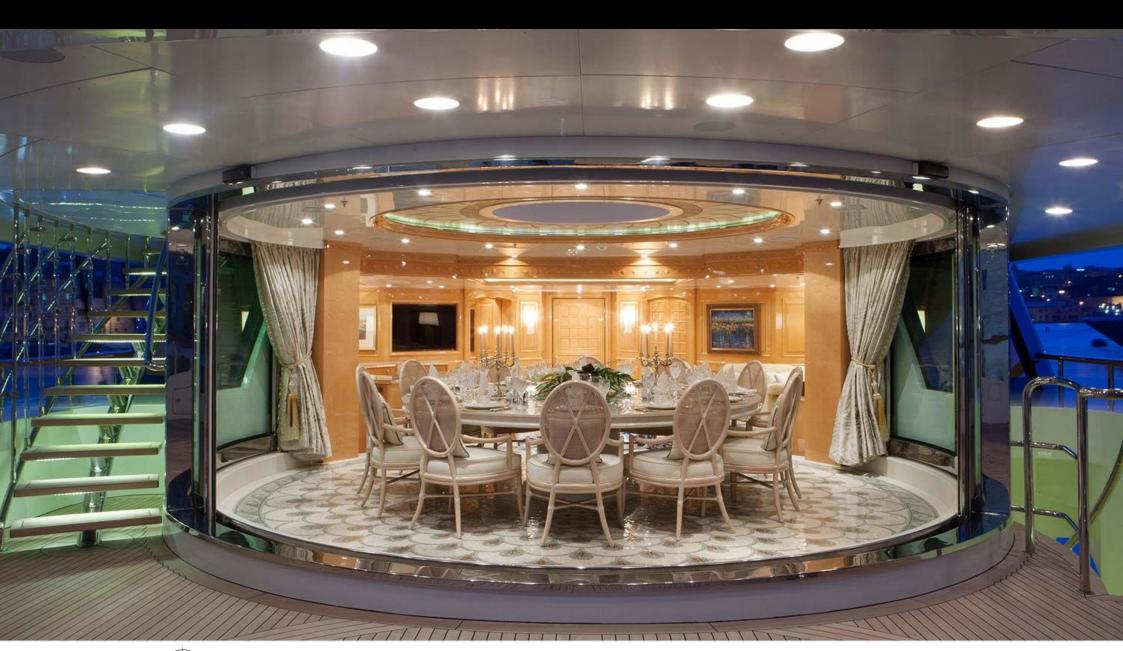

Crew **15** 



#### M/Y ST-DAVID





















Kayaks x 2



Paddle Board







Stabilisers at anchor































Scubadiving





# EXTERIOR DESIGN

















































## INTERIOR DESIGN















































































### GALLERY LIFESTYLE









































#### Specifications



Summer low rate per week 325 000 €



Summer high rate per week 345 000 €



Winter low rate per week \$ 325 000



Winter high rate per week

\$ 345 000



Builder Benetti



Year built

2008



Year refit

2019



Length 60 m



**Guests Cruising** 



Cabins

6

#### Winter Cruising Area(s)

Caribbean & Bahamas, Corsica - Sardinia, Croatia, East Mediterranean, French Riviera, Greece, Indian Ocean & South East Asia, Italy & Sicily, Turkey, West Mediterranean Summer Cruising Area(s)

12

Corsica - Sardinia, Croatia, East Mediterranean, French Riviera, Greece, Italy & Sicily, Turkey, West Mediterranean

Crew

Max speed 16 knots