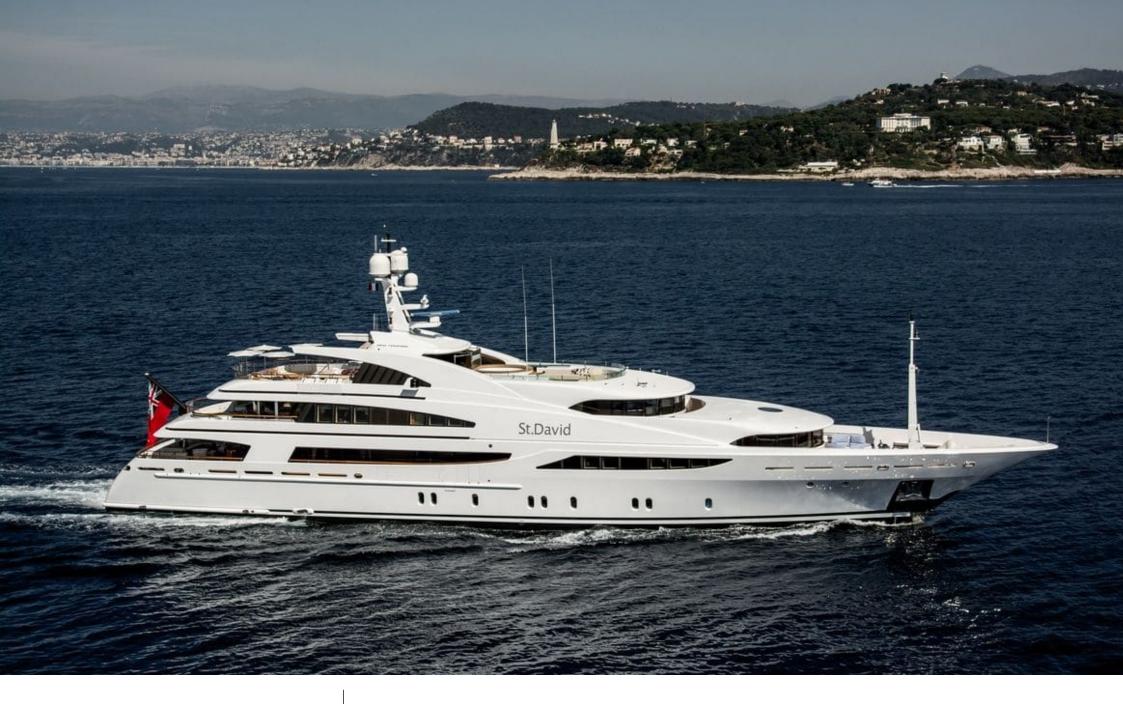

#### M/Y ST-DAVID

Kayaks x 2

Paddle Board

Stabilisers at anchor

Scubadiving

# EXTERIOR DESIGN