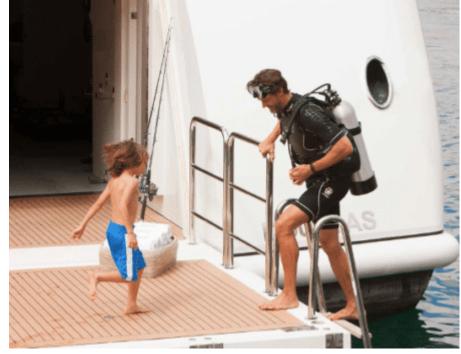

Crew **15** 



#### M/Y ST-DAVID





















Kayaks x 2



Paddle Board







Stabilisers at anchor































Scubadiving





# EXTERIOR DESIGN

















































## INTERIOR DESIGN















































































### GALLERY LIFESTYLE









































#### Specifications



Summer low rate per week 325 000 €



Summer high rate per week 345 000 €



Winter low rate per week \$ 325 000



Winter high rate per week

\$ 345 000



Builder Benetti



Year built

2008



Year refit

2019



Length 60 m



**Guests Cruising** 



Cabins

6

#### Winter Cruising Area(s)

Caribbean & Bahamas, Corsica - Sardinia, Croatia, East Mediterranean, French Riviera, Greece, Indian Ocean & South East Asia, Italy & Sicily, Turkey, West Mediterranean Summer Cruising Area(s)

12

Corsica - Sardinia, Croatia, East Mediterranean, French Riviera, Greece, Italy & Sicily, Turkey, West Mediterranean

Crew

Max speed 16 knots

Cruising speed 13 knots

Fuel consumption 315 L/HR

Type of cabins 6 (1 x Double, 5 x Convertible)