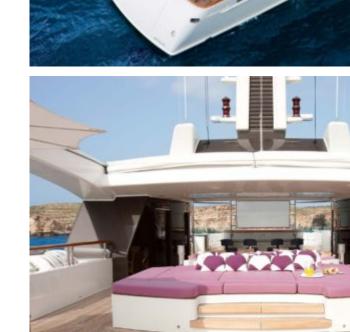

Crew **15** 



#### M/Y ST-DAVID





















Kayaks x 2



Paddle Board







Stabilisers at anchor































Scubadiving





# EXTERIOR DESIGN

















































## INTERIOR DESIGN















































































### GALLERY LIFESTYLE









































#### Specifications



Summer low rate per week 325 000 €



Summer high rate per week 345 000 €



Winter low rate per week \$ 325 000



Winter high rate per week

\$ 345 000



Builder Benetti



Year built

2008



Year refit

2019



Length 60 m



**Guests Cruising** 



Cabins

6

#### Winter Cruising Area(s)

Caribbean & Bahamas, Corsica - Sardinia, Croatia, East Mediterranean, French Riviera, Greece, Indian Ocean & South East Asia, Italy & Sicily, Turkey, West Mediterranean Summer Cruising Area(s)

12

Corsica - Sardinia, Croatia, East Mediterranean, Fr