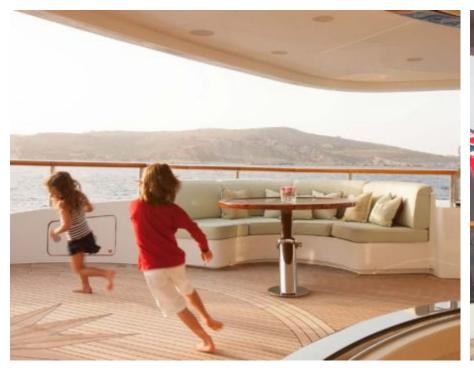

Crew **15** 



#### M/Y ST-DAVID





















Kayaks x 2



Paddle Board







Stabilisers at anchor































Scubadiving





# EXTERIOR DESIGN

















































## INTERIOR DESIGN















































































### GALLERY LIFESTYLE









































#### Specifications



Summer low rate per week 325 000 €



Summer high rate per week 345 000 €



Winter low rate per week \$ 325 000



Winter high rate per week

\$ 345 000



Builder Benetti



Year built

2008



Year refit

2019



Length 60 m



**Guests Cruising** 



Cabins

6

#### Winter Cruising Area(s)

Caribbean & Bahamas, Corsica - Sardinia, Croatia, East Mediterranean, French Riviera, Greece, Indian Ocean & South East Asia, Italy & Sicily, Turkey, West Mediterranean Summer Cruising Area(s)

12

Corsica - Sardinia, Croatia, East Mediterranean, French Riviera, Greece, Italy & Sicily, Turkey, West Medite