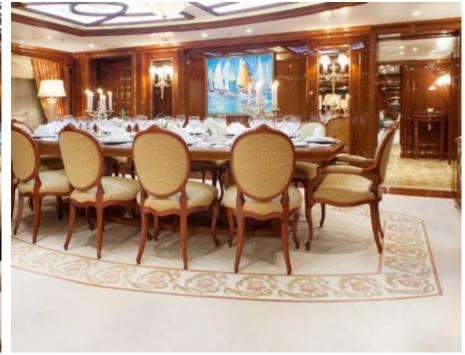

Crew **15** 



#### M/Y ST-DAVID





















Kayaks x 2



Paddle Board







Stabilisers at anchor































Scubadiving





# EXTERIOR DESIGN

















































## INTERIOR DESIGN















































































### GALLERY LIFESTYLE









































#### Specifications



Summer low rate per week 325 000 €



Summer high rate per week 345 000 €



Winter low rate per week \$ 325 000



Winter high rate per week

\$ 345 000



Builder Benetti



Year built

2008



Year refit

2019



Length 60 m



**Guests Cruising** 



Cabins

6

#### Winter Cruising Area(s)

Caribbean & Bahamas, Corsica - Sardinia, Croatia, East Mediterranean, French Riviera, Greece, Indian Ocean & South East Asia, Italy & Sicily, Turkey, West Mediterranean Summer Cruising Area(s)

12

Corsica - Sardinia, Croatia, East Mediterranean, French Riviera, Greece, Italy & Sicily, Turkey, West Mediterranean

Crew

Max speed 16 knots

Cruising speed 13 k