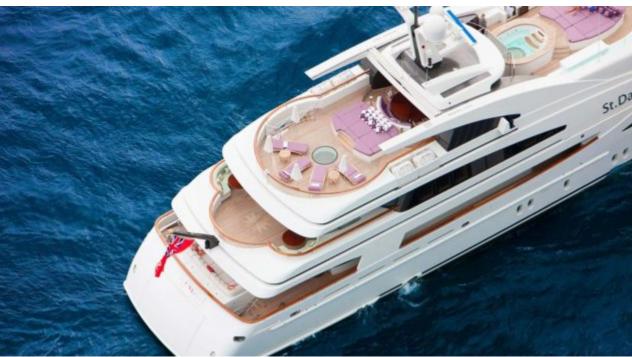

Crew **15** 



#### M/Y ST-DAVID





















Kayaks x 2



Paddle Board







Stabilisers at anchor































Scubadiving





# EXTERIOR DESIGN

















































## INTERIOR DESIGN















































































### GALLERY LIFESTYLE









































#### Specifications



Summer low rate per week 325 000 €



Summer high rate per week 345 000 €



Winter low rate per week \$ 325 000



Winter high rate per week

\$ 345 000



Builder Benetti



Year built

2008



Year refit

2019



Length 60 m



**Guests Cruising** 



Cabins

6

#### Winter Cruising Area(s)

Caribbean & Bahamas, Corsica - Sardinia, Croatia, East Mediterranean, French Riviera, Greece, Indian Ocean & South East Asia, Italy & Sicily, Turkey, West Mediterranean Summer Cruising Area(s)

12

Corsica - Sardinia, Croatia, East Mediterranean, French Riviera, Greece, Italy &