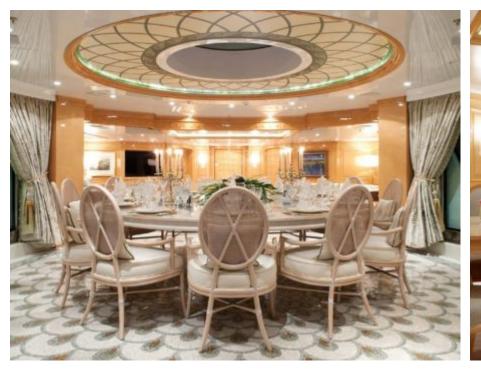

Crew **15** 



#### M/Y ST-DAVID





















Kayaks x 2



Paddle Board







Stabilisers at anchor































Scubadiving





# EXTERIOR DESIGN

















































## INTERIOR DESIGN















































































### GALLERY LIFESTYLE









































#### Specifications



Summer low rate per week 325 000 €



Summer high rate per week 345 000 €



Winter low rate per week \$ 325 000



Winter high rate per week

\$ 345 000



Builder Benetti



Year built

2008



Year refit

2019



Length 60 m



**Guests Cruising** 



Cabins

6

#### Winter Cruising Area(s)

Caribbean & Bahamas, Corsica - Sardinia, Croatia, East Mediterranean, French Riviera, Greece, Indian Ocean & South East Asia, Italy & Sicily, Turkey, West Mediterranean Summer Cruising Area(s)

12

Corsica - Sardinia, Croatia, East Mediterranean, French Riviera, Greece, Italy & Sicily, Turkey, West Mediterranean

Crew

Max speed 16 knots

Cru