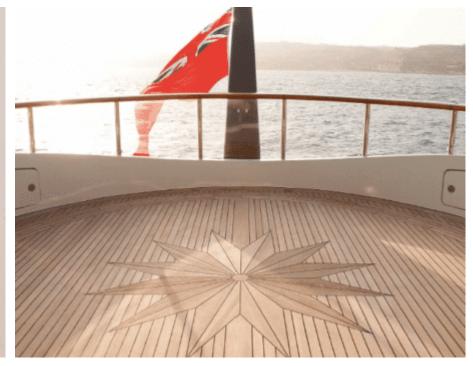

Crew **15** 



#### M/Y ST-DAVID





















Kayaks x 2



Paddle Board







Stabilisers at anchor































Scubadiving





# EXTERIOR DESIGN

















































## INTERIOR DESIGN















































































### GALLERY LIFESTYLE









































#### Specifications



Summer low rate per week 325 000 €



Summer high rate per week 345 000 €



Winter low rate per week \$ 325 000



Winter high rate per week

\$ 345 000



Builder Benetti



Year built

2008



Year refit

2019



Length 60 m



**Guests Cruising** 



Cabins

6

#### Winter Cruising Area(s)

Caribbean & Bahamas, Corsica - Sardinia, Croatia, East Mediterranean, French Riviera, Greece, Indian Ocean & South East Asia, Italy & Sicily, Turkey, West Mediterranean Summer Cruising Area(s)

12

Corsica - Sardinia, Croatia, East Mediterranean, French Riviera, Greece, Italy & Sicily, Turkey, West Me