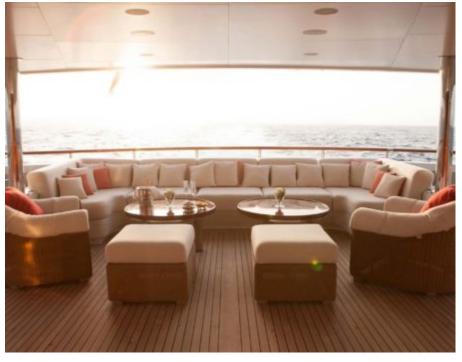

Crew **15** 



#### M/Y ST-DAVID





















Kayaks x 2



Paddle Board







Stabilisers at anchor































Scubadiving





# EXTERIOR DESIGN

















































## INTERIOR DESIGN















































































### GALLERY LIFESTYLE









































#### Specifications



Summer low rate per week 325 000 €



Summer high rate per week 345 000 €



Winter low rate per week \$ 325 000



Winter high rate per week

\$ 345 000



Builder Benetti



Year built

2008



Year refit

2019



Length 60 m



**Guests Cruising** 



Cabins

6

#### Winter Cruising Area(s)

Caribbean & Bahamas, Corsica - Sardinia, Croatia, East Mediterranean, French Riviera, Greece, Indian Ocean & South East Asia, Italy & Sicily, Turkey, West Mediterranean Summer Cruising Area(s)

12

Corsica - Sardinia, Croatia, East Mediterranean, French Riviera, Greece, Italy & Sicily, Turkey, West Mediterranea