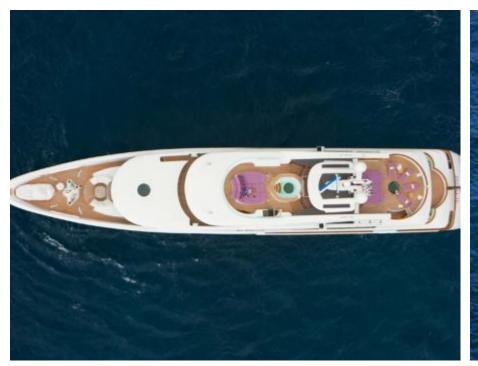

Crew **15** 



#### M/Y ST-DAVID





















Kayaks x 2



Paddle Board







Stabilisers at anchor































Scubadiving





# EXTERIOR DESIGN

















































## INTERIOR DESIGN















































































### GALLERY LIFESTYLE









































#### Specifications



Summer low rate per week 325 000 €



Summer high rate per week 345 000 €



Winter low rate per week \$ 325 000



Winter high rate per week

\$ 345 000



Builder Benetti



Year built

2008



Year refit

2019



Length 60 m



**Guests Cruising** 



Cabins

6

#### Winter Cruising Area(s)

Caribbean & Bahamas, Corsica - Sardinia, Croatia, East Mediterranean, French Riviera, Greece, Indian Ocean & South East Asia, Italy & Sicily, Turkey, West Mediterranean Summer Cruising Area(s)

12

Corsica - Sardinia, Croatia, East Mediterranean, French Riviera, Greece, Italy