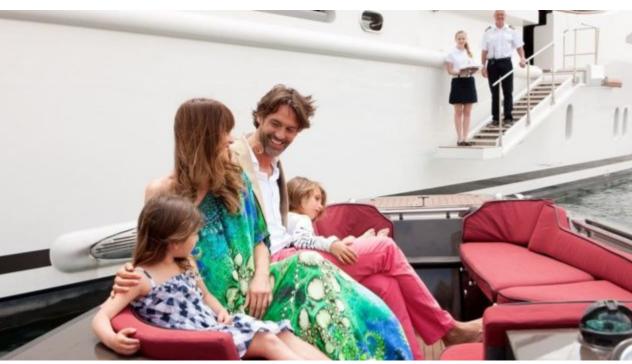

Crew **15** 



#### M/Y ST-DAVID





















Kayaks x 2



Paddle Board







Stabilisers at anchor































Scubadiving





# EXTERIOR DESIGN

















































## INTERIOR DESIGN















































































### GALLERY LIFESTYLE









































#### Specifications



Summer low rate per week 325 000 €



Summer high rate per week 345 000 €



Winter low rate per week \$ 325 000



Winter high rate per week

\$ 345 000



Builder Benetti



Year built

2008



Year refit

2019



Length 60 m



**Guests Cruising** 



Cabins

6

#### Winter Cruising Area(s)

Caribbean & Bahamas, Corsica - Sardinia, Croatia, East Mediterranean, French Riviera, Greece, Indian Ocean & South East Asia, Italy & Sicily, Turkey, West Mediterranean Summer Cruising Area(s)

12

Corsica - Sardinia, Croatia, East Mediterranean, French Riviera, Greece, Italy & Sicily, Turkey, West Mediterranean

Crew

Max speed 16 knots

Cruising speed 13 knots

Fuel consumption 315 L/HR

Type of cabins 6 (1 x Double, 5 x Convertible)