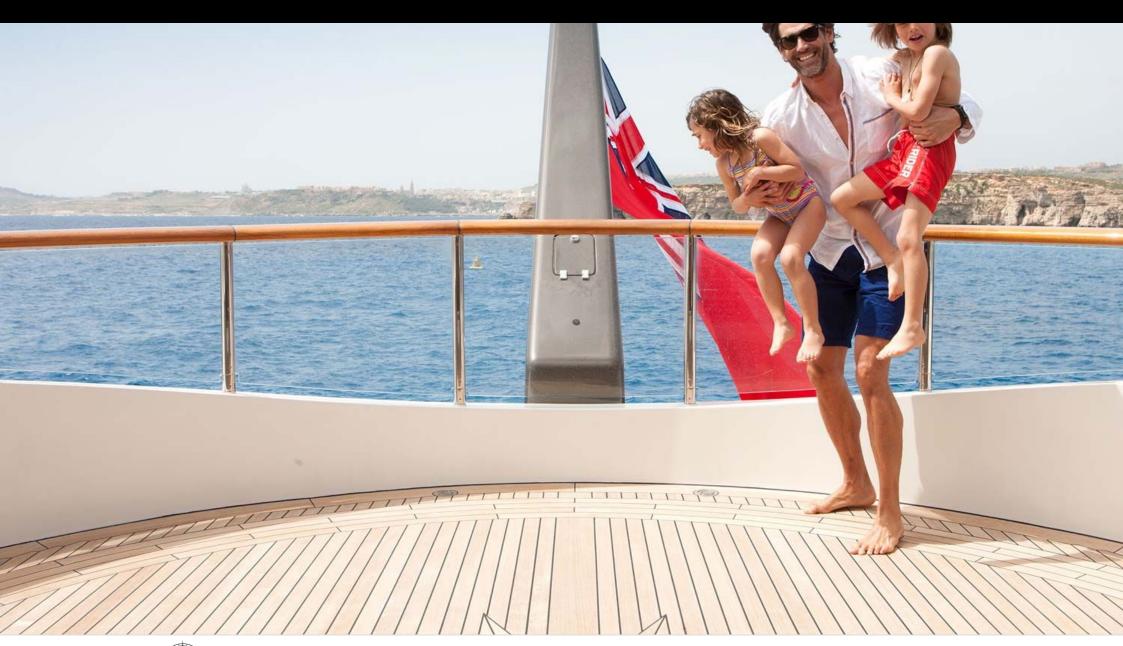

Crew **15** 



#### M/Y ST-DAVID





















Kayaks x 2



Paddle Board







Stabilisers at anchor































Scubadiving





# EXTERIOR DESIGN

















































## INTERIOR DESIGN















































































### GALLERY LIFESTYLE









































#### Specifications



Summer low rate per week 325 000 €



Summer high rate per week 345 000 €



Winter low rate per week \$ 325 000



Winter high rate per week

\$ 345 000



Builder Benetti



Year built

2008



Year refit

2019



Length 60 m



**Guests Cruising** 



Cabins

6

#### Winter Cruising Area(s)

Caribbean & Bahamas, Corsica - Sardinia, Croatia, East Mediterranean, French Riviera, Greece, Indian Ocean & South East Asia, Italy & Sicily, Turkey, West Mediterranean Summer Cruising Area(s)

12

Corsica - Sardinia, Croatia, East Mediterranean, French Riviera, Greece, Italy & Sicily, Turkey, West Mediterranean

Crew

Max speed 16 knots

Cruising speed 13 knots

Fuel consumption 315 L/HR

Type of cabins 6 (1 x Double, 5 x Convertible)