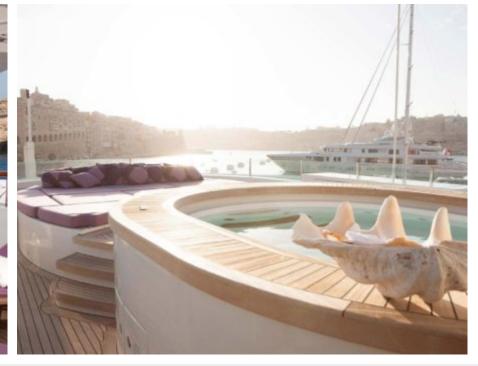

Crew **15** 



#### M/Y ST-DAVID





















Kayaks x 2



Paddle Board







Stabilisers at anchor































Scubadiving





# EXTERIOR DESIGN

















































## INTERIOR DESIGN















































































### GALLERY LIFESTYLE









































#### Specifications



Summer low rate per week 325 000 €



Summer high rate per week 345 000 €



Winter low rate per week \$ 325 000



Winter high rate per week

\$ 345 000



Builder Benetti



Year built

2008



Year refit

2019



Length 60 m



**Guests Cruising** 



Cabins

6

#### Winter Cruising Area(s)

Caribbean & Bahamas, Corsica - Sardinia, Croatia, East Mediterranean, French Riviera, Greece, Indian Ocean & South East Asia, Italy & Sicily, Turkey, West Mediterranean Summer Cruising Area(s)

12

Corsica - Sardinia, Croatia, East Mediterranean, French Riviera, Greece, Italy & Sicily, Turke