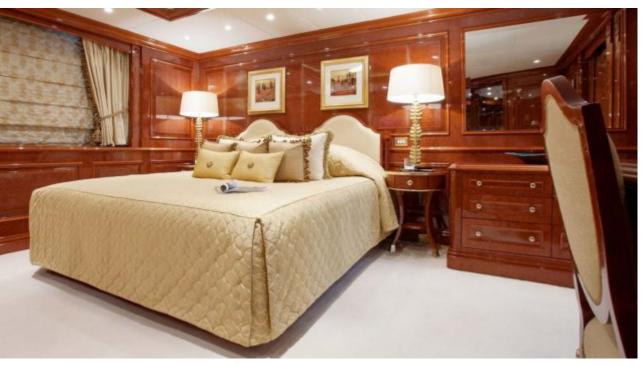

Crew **15** 



#### M/Y ST-DAVID





















Kayaks x 2



Paddle Board







Stabilisers at anchor































Scubadiving





# EXTERIOR DESIGN

















































## INTERIOR DESIGN















































































### GALLERY LIFESTYLE









































#### Specifications



Summer low rate per week 325 000 €



Summer high rate per week 345 000 €



Winter low rate per week \$ 325 000



Winter high rate per week

\$ 345 000



Builder Benetti



Year built

2008



Year refit

2019



Length 60 m



**Guests Cruising** 



Cabins

6

#### Winter Cruising Area(s)

Caribbean & Bahamas, Corsica - Sardinia, Croatia, East Mediterranean, French Riviera, Greece, Indian Ocean & South East Asia, Italy & Sicily, Turkey, West Mediterranean Summer Cruising Area(s)

12

Corsica - Sardinia, Croatia, East Mediterranean, French Riviera, Greece, Italy & Sicily, Turkey, West Mediterranean

Crew

Max speed 16 knots

Cruising speed 13 knots

Fuel consumption 315