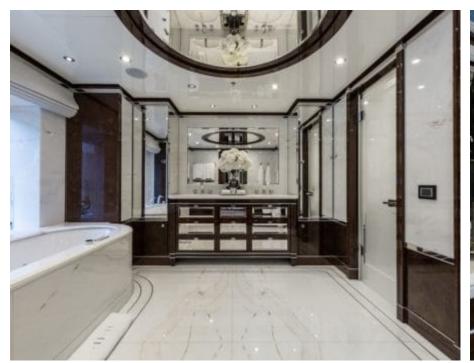

### M/Y SOUNDWAVE (EX 11.11)

















Gym Equipment



Swimming Pool

































Water Trampoline



























# **EXTERIOR DESIGN**











































Features



























### INTERIOR DESIGN

















































## GALLERY LIFESTYLE













#### **Specifications**



Summer low rate per week 650 000 €



Summer high rate per week 650 000 €



Winter low rate per week 650 000 €



Winter high rate per week

650 000 €



Builder Benetti



Year built

2015



Length 63.00 m



**Guests Cruising** 



Cabins

6

Winter Cruising Area(s)

Caribbean & Bahamas, Central & South America

Summer Cruising Area(s)

12

Corsica - Sardinia, Croatia, East Mediterranean, French Riviera, Greece, Italy & Sicily, Turkey, West Mediterranean

Crew 16 Max speed 16.50 knots

Cruising speed 14 knots

Fuel consumption 400 L/HR

Type of cabins

6 (4 x Double, 2 x Twin Convertible)