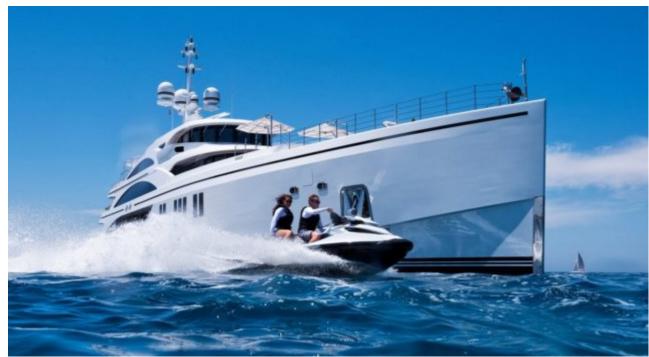

### M/Y SOUNDWAVE (EX 11.11)

















Gym Equipment



Swimming Pool

































Water Trampoline



























# **EXTERIOR DESIGN**











































Features



























### INTERIOR DESIGN

















































## GALLERY LIFESTYLE













#### **Specifications**



Summer low rate per week 650 000 €



Summer high rate per week 650 000 €



Winter low rate per week 650 000 €



Winter high rate per week

650 000 €



Builder Benetti



Year built

2015



Length 63.00 m



**Guests Cruising** 



Cabins

6

Winter Cruising Area(s)

Caribbean & Bahamas, Central & South America

Summer Cruising Area(s)

12

Corsica - Sardinia, Croatia, East Mediterranean, French Riviera, Greece, Italy & Sicily, Turkey, West Mediterranean

Crew 16 Max speed 16.50 knots

Cruising speed 14 knots

Fuel consumption 400 L/HR

Type of cabins

6 (4 x Double, 2 x Twin Convertible)