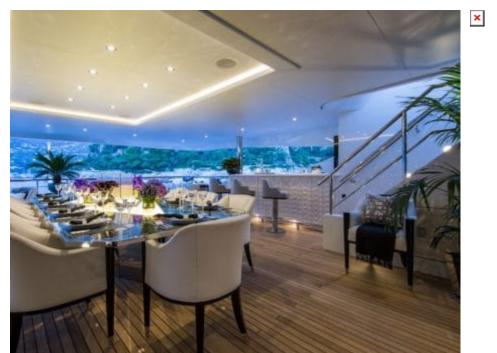

### M/Y SOUNDWAVE (EX 11.11)

















Gym Equipment



Swimming Pool

































Water Trampoline



























# **EXTERIOR DESIGN**











































Features



























### INTERIOR DESIGN

















































## GALLERY LIFESTYLE













#### **Specifications**



Summer low rate per week 650 000 €



Summer high rate per week 650 000 €



Winter low rate per week 650 000 €



Winter high rate per week

650 000 €



Builder Benetti



Year built

2015



Length 63.00 m



**Guests Cruising** 



Cabins

6

Winter Cruising Area(s)

Caribbean & Bahamas, Central & South America

Summer Cruising Area(s)

12

Corsica - Sardinia, Croatia, East Mediterranean, French Riviera, Greece, Italy & Sicily, Turkey, West Mediterranean

Crew 16 Max speed 16.50 knots

Cruising speed 14 knots

Fuel consumption 400 L/HR

Type of cabins

6 (4 x Double, 2 x Twin Convertible)