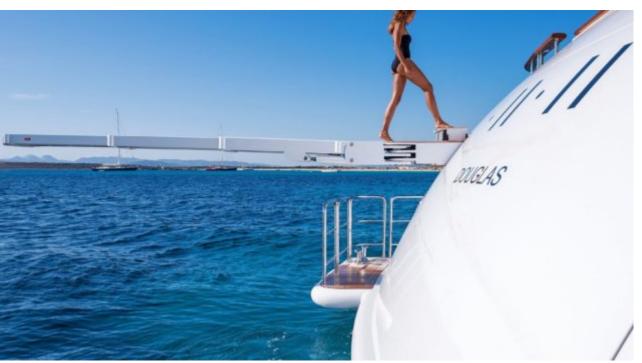

### M/Y SOUNDWAVE (EX 11.11)

















Gym Equipment



Swimming Pool

































Water Trampoline



























# **EXTERIOR DESIGN**











































Features



























### INTERIOR DESIGN

















































## GALLERY LIFESTYLE













#### **Specifications**



Summer low rate per week 650 000 €



Summer high rate per week 650 000 €



Winter low rate per week 650 000 €



Winter high rate per week

650 000 €



Builder Benetti



Year built

2015



Length 63.00 m



**Guests Cruising** 



Cabins

6

Winter Cruising Area(s)

Caribbean & Bahamas, Central & South America

Summer Cruising Area(s)

12

Corsica - Sardinia, Croatia, East Mediterranean, French Riviera, Greece, Italy & Sicily, Turkey, West Mediterranean

Crew 16 Max speed 16.50 knots

Cruising speed 14 knots

Fuel consumption 400 L/HR

Type of cabins

6 (4 x Double, 2 x Twin Convertible)