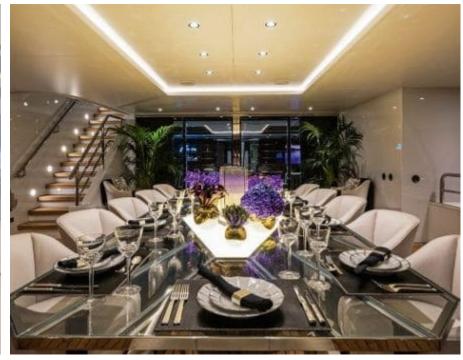

### M/Y SOUNDWAVE (EX 11.11)

















Gym Equipment



Swimming Pool

































Water Trampoline



























# **EXTERIOR DESIGN**











































Features



























### INTERIOR DESIGN

















































## GALLERY LIFESTYLE













#### **Specifications**



Summer low rate per week 650 000 €



Summer high rate per week 650 000 €



Winter low rate per week 650 000 €



Winter high rate per week

650 000 €



Builder Benetti



Year built

2015



Length 63.00 m



**Guests Cruising** 



Cabins

6

Winter Cruising Area(s)

Caribbean & Bahamas, Central & South America

Summer Cruising Area(s)

12

Corsica - Sardinia, Croatia, East Mediterranean, French Riviera, Greece, Italy & Sicily, Turkey, West Mediterranean

Crew 16 Max speed 16.50 knots

Cruising speed 14 knots

Fuel consumption 400 L/HR

Type of cabins

6 (4 x Double, 2 x Twin Convertible)