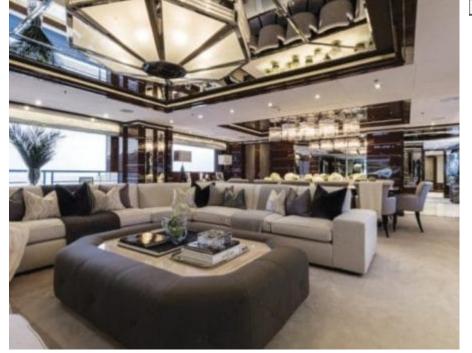

### M/Y SOUNDWAVE (EX 11.11)

















Gym Equipment



Swimming Pool

































Water Trampoline



























# **EXTERIOR DESIGN**











































Features



























### INTERIOR DESIGN

















































## GALLERY LIFESTYLE













#### **Specifications**



Summer low rate per week 650 000 €



Summer high rate per week 650 000 €



Winter low rate per week 650 000 €



Winter high rate per week

650 000 €



Builder Benetti



Year built

2015



Length 63.00 m



**Guests Cruising** 



Cabins

6

Winter Cruising Area(s)

Caribbean & Bahamas, Central & South America

Summer Cruising Area(s)

12

Corsica - Sardinia, Croatia, East Mediterranean, French Riviera, Greece, Italy & Sicily, Turkey, West Mediterranean

Crew 16 Max speed 16.50 knots

Cruising speed 14 knots

Fuel consumption 400 L/HR

Type of cabins

6 (4 x Double, 2 x Twin Convertible)