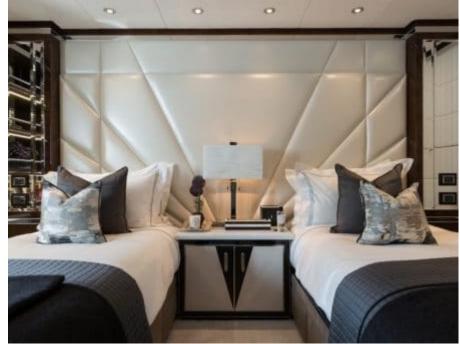

### M/Y SOUNDWAVE (EX 11.11)

















Gym Equipment



Swimming Pool

































Water Trampoline



























# **EXTERIOR DESIGN**











































Features



























### INTERIOR DESIGN

















































## GALLERY LIFESTYLE













#### **Specifications**



Summer low rate per week 650 000 €



Summer high rate per week 650 000 €



Winter low rate per week 650 000 €



Winter high rate per week

650 000 €



Builder Benetti



Year built

2015



Length 63.00 m



**Guests Cruising** 



Cabins

6

Winter Cruising Area(s)

Caribbean & Bahamas, Central & South America

Summer Cruising Area(s)

12

Corsica - Sardinia, Croatia, East Mediterranean, French Riviera, Greece, Italy & Sicily, Turkey, West Mediterranean

Crew 16 Max speed 16.50 knots

Cruising speed 14 knots

Fuel consumption 400 L/HR

Type of cabins

6 (4 x Double, 2 x Twin Convertible)