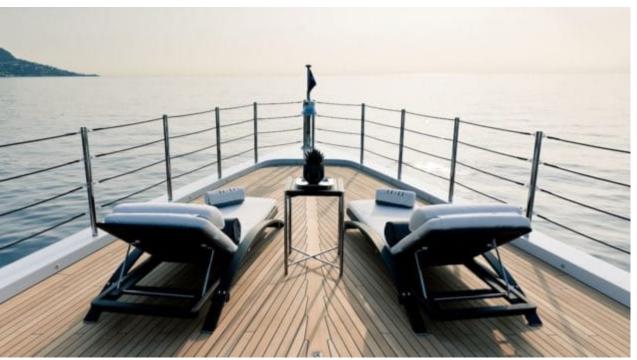

### M/Y SOUNDWAVE (EX 11.11)

















Gym Equipment



Swimming Pool

































Water Trampoline



























# **EXTERIOR DESIGN**











































Features



























### INTERIOR DESIGN

















































## GALLERY LIFESTYLE













#### **Specifications**



Summer low rate per week 650 000 €



Summer high rate per week 650 000 €



Winter low rate per week 650 000 €



Winter high rate per week

650 000 €



Builder Benetti



Year built

2015



Length 63.00 m



**Guests Cruising** 



Cabins

6

Winter Cruising Area(s)

Caribbean & Bahamas, Central & South America

Summer Cruising Area(s)

12

Corsica - Sardinia, Croatia, East Mediterranean, French Riviera, Greece, Italy & Sicily, Turkey, West Mediterranean

Crew 16 Max speed 16.50 knots

Cruising speed 14 knots

Fuel consumption 400 L/HR

Type of cabins

6 (4 x Double, 2 x Twin Convertible)