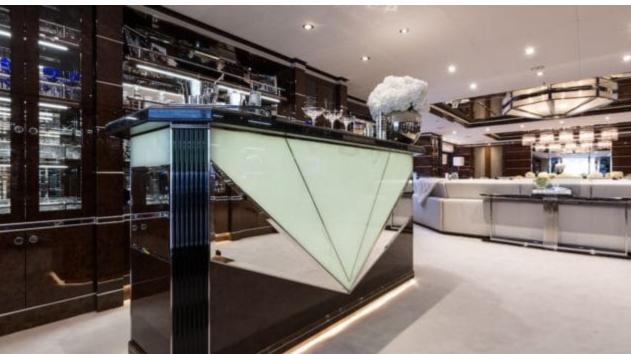

### M/Y SOUNDWAVE (EX 11.11)

















Gym Equipment



Swimming Pool

































Water Trampoline



























# **EXTERIOR DESIGN**











































Features



























### INTERIOR DESIGN

















































## GALLERY LIFESTYLE













#### **Specifications**



Summer low rate per week 650 000 €



Summer high rate per week 650 000 €



Winter low rate per week 650 000 €



Winter high rate per week

650 000 €



Builder Benetti



Year built

2015



Length 63.00 m



**Guests Cruising** 



Cabins

6

Winter Cruising Area(s)

Caribbean & Bahamas, Central & South America

Summer Cruising Area(s)

12

Corsica - Sardinia, Croatia, East Mediterranean, French Riviera, Greece, Italy & Sicily, Turkey, West Mediterranean

Crew 16 Max speed 16.50 knots

Cruising speed 14 knots

Fuel consumption 400 L/HR

Type of cabins

6 (4 x Double, 2 x Twin Convertible)