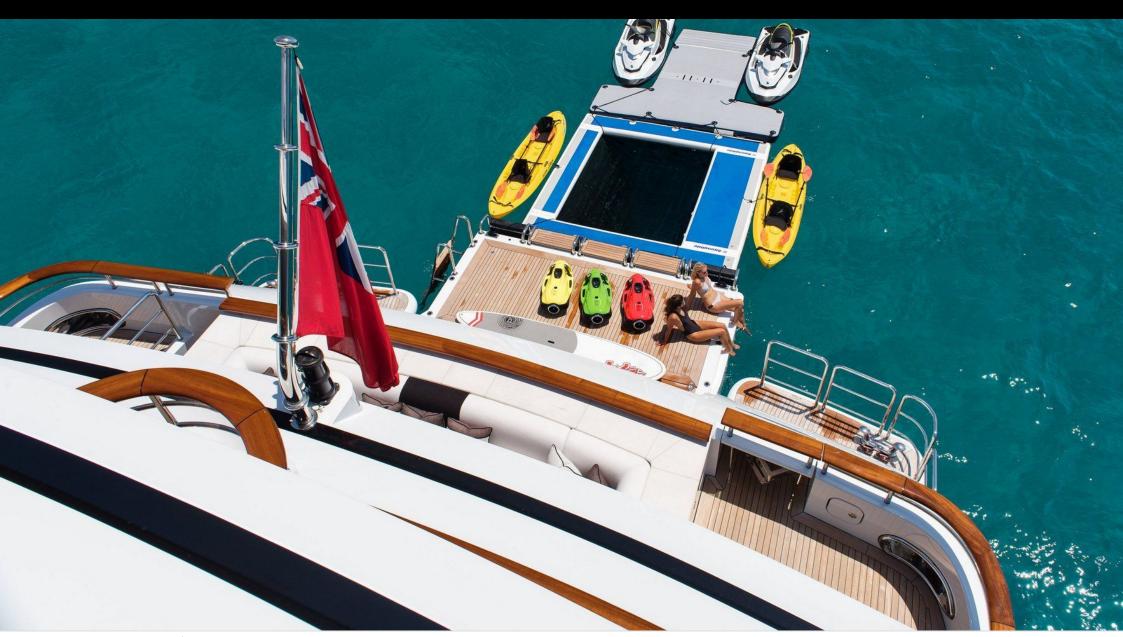

### M/Y SOUNDWAVE (EX 11.11)

















Gym Equipment



Swimming Pool

































Water Trampoline



























# **EXTERIOR DESIGN**











































Features



























### INTERIOR DESIGN

















































## GALLERY LIFESTYLE













#### **Specifications**



Summer low rate per week 650 000 €



Summer high rate per week 650 000 €



Winter low rate per week 650 000 €



Winter high rate per week

650 000 €



Builder Benetti



Year built

2015



Length 63.00 m



**Guests Cruising** 



Cabins

6

Winter Cruising Area(s)

Caribbean & Bahamas, Central & South America

Summer Cruising Area(s)

12

Corsica - Sardinia, Croatia, East Mediterranean, French Riviera, Greece, Italy & Sicily, Turkey, West Mediterranean

Crew 16 Max speed 16.50 knots

Cruising speed 14 knots

Fuel consumption 400 L/HR

Type of cabins

6 (4 x Double, 2 x Twin Convertible)