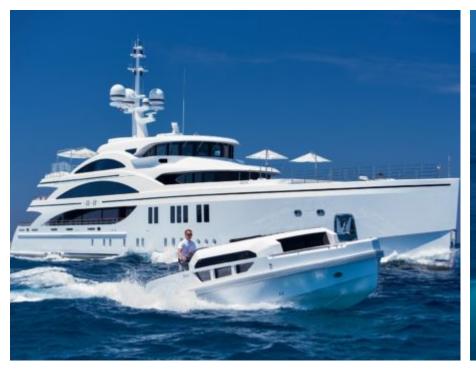

### M/Y SOUNDWAVE (EX 11.11)

















Gym Equipment



Swimming Pool

































Water Trampoline



























# **EXTERIOR DESIGN**











































Features



























### INTERIOR DESIGN

















































## GALLERY LIFESTYLE













#### **Specifications**



Summer low rate per week 650 000 €



Summer high rate per week 650 000 €



Winter low rate per week 650 000 €



Winter high rate per week

650 000 €



Builder Benetti



Year built

2015



Length 63.00 m



**Guests Cruising** 



Cabins

6

Winter Cruising Area(s)

Caribbean & Bahamas, Central & South America

Summer Cruising Area(s)

12

Corsica - Sardinia, Croatia, East Mediterranean, French Riviera, Greece, Italy & Sicily, Turkey, West Mediterranean

Crew 16 Max speed 16.50 knots

Cruising speed 14 knots

Fuel consumption 400 L/HR

Type of cabins

6 (4 x Double, 2 x Twin Convertible)