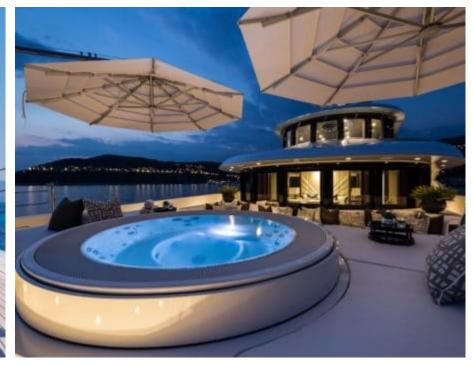

### M/Y SOUNDWAVE (EX 11.11)

















Gym Equipment



Swimming Pool

































Water Trampoline



























# **EXTERIOR DESIGN**











































Features



























### INTERIOR DESIGN

















































## GALLERY LIFESTYLE













#### **Specifications**



Summer low rate per week 650 000 €



Summer high rate per week 650 000 €



Winter low rate per week 650 000 €



Winter high rate per week

650 000 €



Builder Benetti



Year built

2015



Length 63.00 m



**Guests Cruising** 



Cabins

6

Winter Cruising Area(s)

Caribbean & Bahamas, Central & South America

Summer Cruising Area(s)

12

Corsica - Sardinia, Croatia, East Mediterranean, French Riviera, Greece, Italy & Sicily, Turkey, West Mediterranean

Crew 16 Max speed 16.50 knots

Cruising speed 14 knots

Fuel consumption 400 L/HR

Type of cabins

6 (4 x Double, 2 x Twin Convertible)