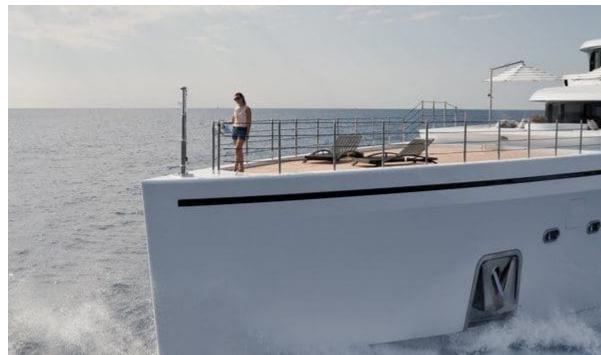

### M/Y SOUNDWAVE (EX 11.11)

















Gym Equipment



Swimming Pool

































Water Trampoline



























# **EXTERIOR DESIGN**











































Features



























### INTERIOR DESIGN

















































## GALLERY LIFESTYLE













#### **Specifications**



Summer low rate per week 650 000 €



Summer high rate per week 650 000 €



Winter low rate per week 650 000 €



Winter high rate per week

650 000 €



Builder Benetti



Year built

2015



Length 63.00 m



**Guests Cruising** 



Cabins

6

Winter Cruising Area(s)

Caribbean & Bahamas, Central & South America

Summer Cruising Area(s)

12

Corsica - Sardinia, Croatia, East Mediterranean, French Riviera, Greece, Italy & Sicily, Turkey, West Mediterranean

Crew 16 Max speed 16.50 knots

Cruising speed 14 knots

Fuel consumption 400 L/HR

Type of cabins

6 (4 x Double, 2 x Twin Convertible)