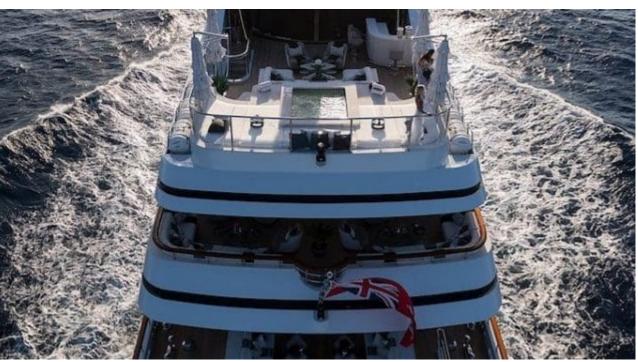

### M/Y SOUNDWAVE (EX 11.11)

















Gym Equipment



Swimming Pool

































Water Trampoline



























# **EXTERIOR DESIGN**











































Features



























### INTERIOR DESIGN

















































## GALLERY LIFESTYLE













#### **Specifications**



Summer low rate per week 650 000 €



Summer high rate per week 650 000 €



Winter low rate per week 650 000 €



Winter high rate per week

650 000 €



Builder Benetti



Year built

2015



Length 63.00 m



**Guests Cruising** 



Cabins

6

Winter Cruising Area(s)

Caribbean & Bahamas, Central & South America

Summer Cruising Area(s)

12

Corsica - Sardinia, Croatia, East Mediterranean, French Riviera, Greece, Italy & Sicily, Turkey, West Mediterranean

Crew 16 Max speed 16.50 knots

Cruising speed 14 knots

Fuel consumption 400 L/HR

Type of cabins

6 (4 x Double, 2 x Twin Convertible)