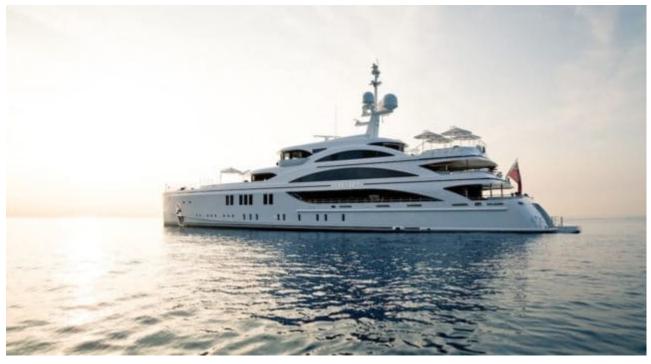

### M/Y SOUNDWAVE (EX 11.11)

















Gym Equipment



Swimming Pool

































Water Trampoline



























# **EXTERIOR DESIGN**











































Features



























### INTERIOR DESIGN

















































## GALLERY LIFESTYLE













#### **Specifications**



Summer low rate per week 650 000 €



Summer high rate per week 650 000 €



Winter low rate per week 650 000 €



Winter high rate per week

650 000 €



Builder Benetti



Year built

2015



Length 63.00 m



**Guests Cruising** 



Cabins

6

Winter Cruising Area(s)

Caribbean & Bahamas, Central & South America

Summer Cruising Area(s)

12

Corsica - Sardinia, Croatia, East Mediterranean, French Riviera, Greece, Italy & Sicily, Turkey, West Mediterranean

Crew 16 Max speed 16.50 knots

Cruising speed 14 knots

Fuel consumption 400 L/HR

Type of cabins

6 (4 x Double, 2 x Twin Convertible