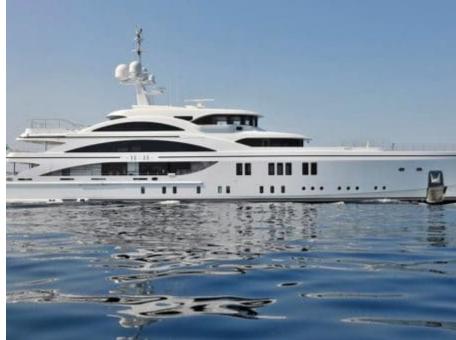

### M/Y SOUNDWAVE (EX 11.11)

















Gym Equipment



Swimming Pool

































Water Trampoline



























# **EXTERIOR DESIGN**











































Features



























### INTERIOR DESIGN

















































## GALLERY LIFESTYLE













#### **Specifications**



Summer low rate per week 650 000 €



Summer high rate per week 650 000 €



Winter low rate per week 650 000 €



Winter high rate per week

650 000 €



Builder Benetti



Year built

2015



Length 63.00 m



**Guests Cruising** 



Cabins

6

Winter Cruising Area(s)

Caribbean & Bahamas, Central & South America

Summer Cruising Area(s)

12

Corsica - Sardinia, Croatia, East Mediterranean, French Riviera, Greece, Italy & Sicily, Turkey, West Mediterranean

Crew 16 Max speed 16.50 knots

Cruising speed 14 knots

Fuel consumption 400 L/HR

Type of cabins

6 (4 x Double, 2 x Twin Convertible)