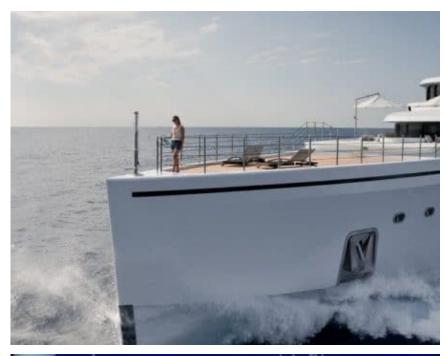

### M/Y SOUNDWAVE (EX 11.11)

















Gym Equipment



Swimming Pool

































Water Trampoline



























# **EXTERIOR DESIGN**











































Features



























### INTERIOR DESIGN

















































## GALLERY LIFESTYLE













#### **Specifications**



Summer low rate per week 650 000 €



Summer high rate per week 650 000 €



Winter low rate per week 650 000 €



Winter high rate per week

650 000 €



Builder Benetti



Year built

2015



Length 63.00 m



**Guests Cruising** 



Cabins

6

Winter Cruising Area(s)

Caribbean & Bahamas, Central & South America

Summer Cruising Area(s)

12

Corsica - Sardinia, Croatia, East Mediterranean, French Riviera, Greece, Italy & Sicily, Turkey, West Mediterranean

Crew 16 Max speed 16.50 knots

Cruising speed 14 knots

Fuel consumption 400 L/HR

Type of cabins