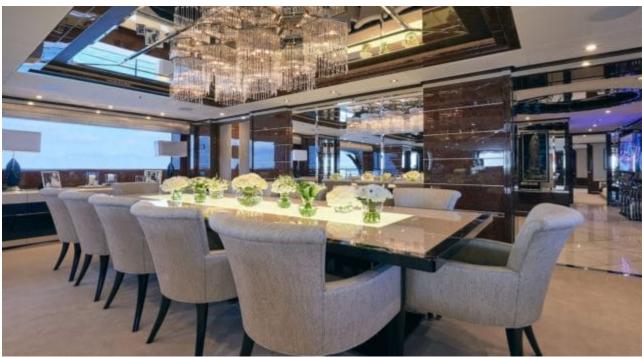

### M/Y SOUNDWAVE (EX 11.11)

















Gym Equipment



Swimming Pool

































Water Trampoline



























# **EXTERIOR DESIGN**











































Features



























### INTERIOR DESIGN

















































## GALLERY LIFESTYLE













#### **Specifications**



Summer low rate per week 650 000 €



Summer high rate per week 650 000 €



Winter low rate per week 650 000 €



Winter high rate per week

650 000 €



Builder Benetti



Year built

2015



Length 63.00 m



**Guests Cruising** 



Cabins

6

Winter Cruising Area(s)

Caribbean & Bahamas, Central & South America

Summer Cruising Area(s)

12

Corsica - Sardinia, Croatia, East Mediterranean, French Riviera, Greece, Italy & Sicily, Turkey, West Mediterranean

Crew 16 Max speed 16.50 knots

Cruising speed 14 knots

Fuel consumption 400 L/HR

Type of cabins

6 (4 x Double, 2 x Twin Convertible)