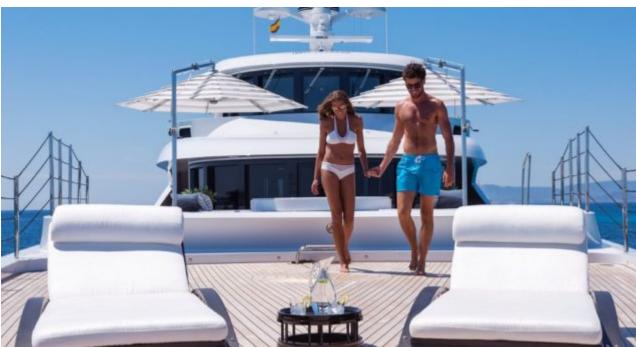

### M/Y SOUNDWAVE (EX 11.11)

















Gym Equipment



Swimming Pool

































Water Trampoline



























# **EXTERIOR DESIGN**











































Features



























### INTERIOR DESIGN

















































## GALLERY LIFESTYLE













#### **Specifications**



Summer low rate per week 650 000 €



Summer high rate per week 650 000 €



Winter low rate per week 650 000 €



Winter high rate per week

650 000 €



Builder Benetti



Year built

2015



Length 63.00 m



**Guests Cruising** 



Cabins

6

Winter Cruising Area(s)

Caribbean & Bahamas, Central & South America

Summer Cruising Area(s)

12

Corsica - Sardinia, Croatia, East Mediterranean, French Riviera, Greece, Italy & Sicily, Turkey, West Mediterranean

Crew 16 Max speed 16.50 knots

Cruising speed 14 knots

Fuel consumption 400 L/HR

Type of cabins

6 (4 x Double, 2 x Twin Convertible)