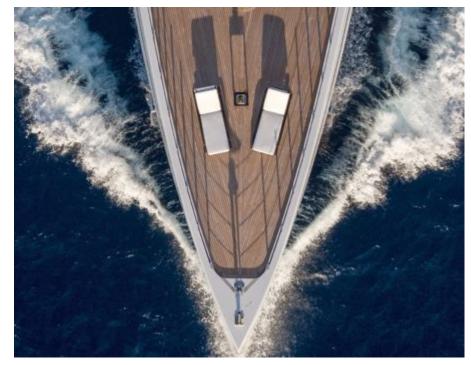

### M/Y SOUNDWAVE (EX 11.11)

















Gym Equipment



Swimming Pool

































Water Trampoline



























# **EXTERIOR DESIGN**











































Features



























### INTERIOR DESIGN

















































## GALLERY LIFESTYLE













#### **Specifications**



Summer low rate per week 650 000 €



Summer high rate per week 650 000 €



Winter low rate per week 650 000 €



Winter high rate per week

650 000 €



Builder Benetti



Year built

2015



Length 63.00 m



**Guests Cruising** 



Cabins

6

Winter Cruising Area(s)

Caribbean & Bahamas, Central & South America

Summer Cruising Area(s)

12

Corsica - Sardinia, Croatia, East Mediterranean, French Riviera, Greece, Italy & Sicily, Turkey, West Mediterranean

Crew 16 Max speed 16.50 knots

Cruising speed 14 knots

Fuel consumption 400 L/HR

Type of cabins

6 (4 x Double, 2 x Twin Convertible)