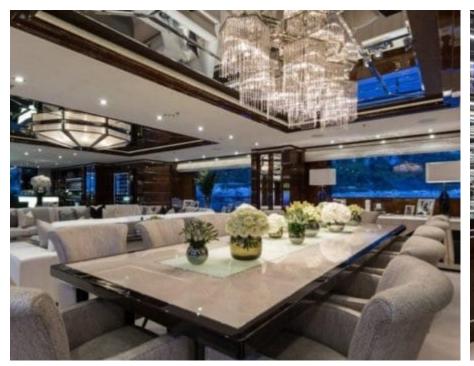

### M/Y SOUNDWAVE (EX 11.11)

















Gym Equipment



Swimming Pool

































Water Trampoline



























# **EXTERIOR DESIGN**











































Features



























### INTERIOR DESIGN

















































## GALLERY LIFESTYLE













#### **Specifications**



Summer low rate per week 650 000 €



Summer high rate per week 650 000 €



Winter low rate per week 650 000 €



Winter high rate per week

650 000 €



Builder Benetti



Year built

2015



Length 63.00 m



**Guests Cruising** 



Cabins

6

Winter Cruising Area(s)

Caribbean & Bahamas, Central & South America

Summer Cruising Area(s)

12

Corsica - Sardinia, Croatia, East Mediterranean, French Riviera, Greece, Italy & Sicily, Turkey, West Mediterranean

Crew 16 Max speed 16.50 knots

Cruising speed 14 knots

Fuel consumption 400 L/HR

Type of cabins

6 (4 x Double, 2 x Twin Convertible)