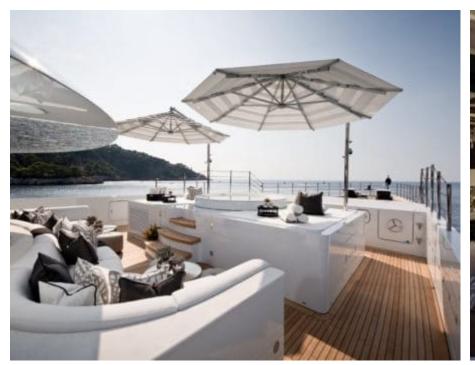

### M/Y SOUNDWAVE (EX 11.11)

















Gym Equipment



Swimming Pool

































Water Trampoline



























# **EXTERIOR DESIGN**











































Features



























### INTERIOR DESIGN

















































## GALLERY LIFESTYLE













#### **Specifications**



Summer low rate per week 650 000 €



Summer high rate per week 650 000 €



Winter low rate per week 650 000 €



Winter high rate per week

650 000 €



Builder Benetti



Year built

2015



Length 63.00 m



**Guests Cruising** 



Cabins

6

Winter Cruising Area(s)

Caribbean & Bahamas, Central & South America

Summer Cruising Area(s)

12

Corsica - Sardinia, Croatia, East Mediterranean, French Riviera, Greece, Italy & Sicily, Turkey, West Mediterranean

Crew 16 Max speed 16.50 knots

Cruising speed 14 knots

Fuel consumption 400 L/HR

Type of cabins

6 (4 x Double, 2 x Twin Convertible)