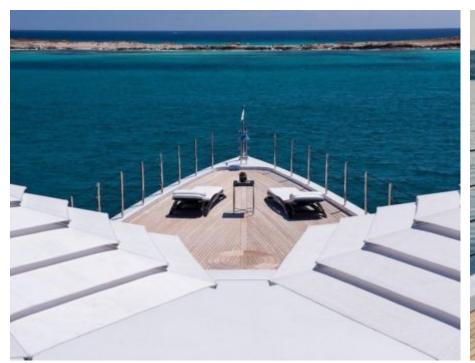

### M/Y SOUNDWAVE (EX 11.11)

















Gym Equipment



Swimming Pool

































Water Trampoline



























# **EXTERIOR DESIGN**











































Features



























### INTERIOR DESIGN

















































## GALLERY LIFESTYLE













#### **Specifications**



Summer low rate per week 650 000 €



Summer high rate per week 650 000 €



Winter low rate per week 650 000 €



Winter high rate per week

650 000 €



Builder Benetti



Year built

2015



Length 63.00 m



**Guests Cruising** 



Cabins

6

Winter Cruising Area(s)

Caribbean & Bahamas, Central & South America

Summer Cruising Area(s)

12

Corsica - Sardinia, Croatia, East Mediterranean, French Riviera, Greece, Italy & Sicily, Turkey, West Mediterranean

Crew 16 Max speed 16.50 knots

Cruising speed 14 knots

Fuel consumption 400 L/HR

Type of cabins

6 (4 x Double, 2 x Twin Convertible)