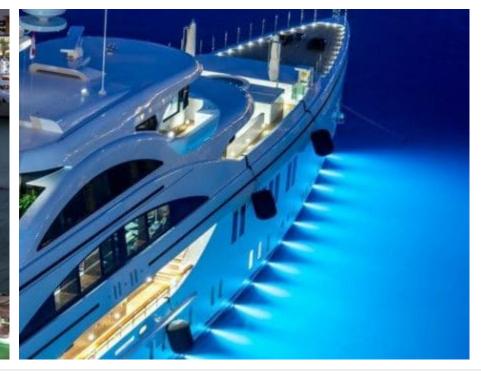

### M/Y SOUNDWAVE (EX 11.11)

















Gym Equipment



Swimming Pool

































Water Trampoline



























# **EXTERIOR DESIGN**











































Features



























### INTERIOR DESIGN

















































## GALLERY LIFESTYLE













#### **Specifications**



Summer low rate per week 650 000 €



Summer high rate per week 650 000 €



Winter low rate per week 650 000 €



Winter high rate per week

650 000 €



Builder Benetti



Year built

2015



Length 63.00 m



**Guests Cruising** 



Cabins

6

Winter Cruising Area(s)

Caribbean & Bahamas, Central & South America

Summer Cruising Area(s)

12

Corsica - Sardinia, Croatia, East Mediterranean, French Riviera, Greece, Italy & Sicily, Turkey, West Mediterranean

Crew 16 Max speed 16.50 knots

Cruising speed 14 knots

Fuel consumption 400 L/HR

Type of cabins

6 (4 x Double, 2 x Twin Convertible)