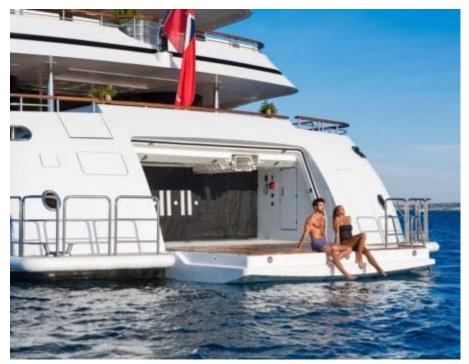

### M/Y SOUNDWAVE (EX 11.11)

















Gym Equipment



Swimming Pool

































Water Trampoline



























# **EXTERIOR DESIGN**











































Features



























### INTERIOR DESIGN

















































## GALLERY LIFESTYLE













#### **Specifications**



Summer low rate per week 650 000 €



Summer high rate per week 650 000 €



Winter low rate per week 650 000 €



Winter high rate per week

650 000 €



Builder Benetti



Year built

2015



Length 63.00 m



**Guests Cruising** 



Cabins

6

Winter Cruising Area(s)

Caribbean & Bahamas, Central & South America

Summer Cruising Area(s)

12

Corsica - Sardinia, Croatia, East Mediterranean, French Riviera, Greece, Italy & Sicily, Turkey, West Mediterranean

Crew 16 Max speed 16.50 knots

Cruising speed 14 knots

Fuel consumption 400 L/HR

Type of cabins

6 (4 x Double, 2 x Twin Convertible)