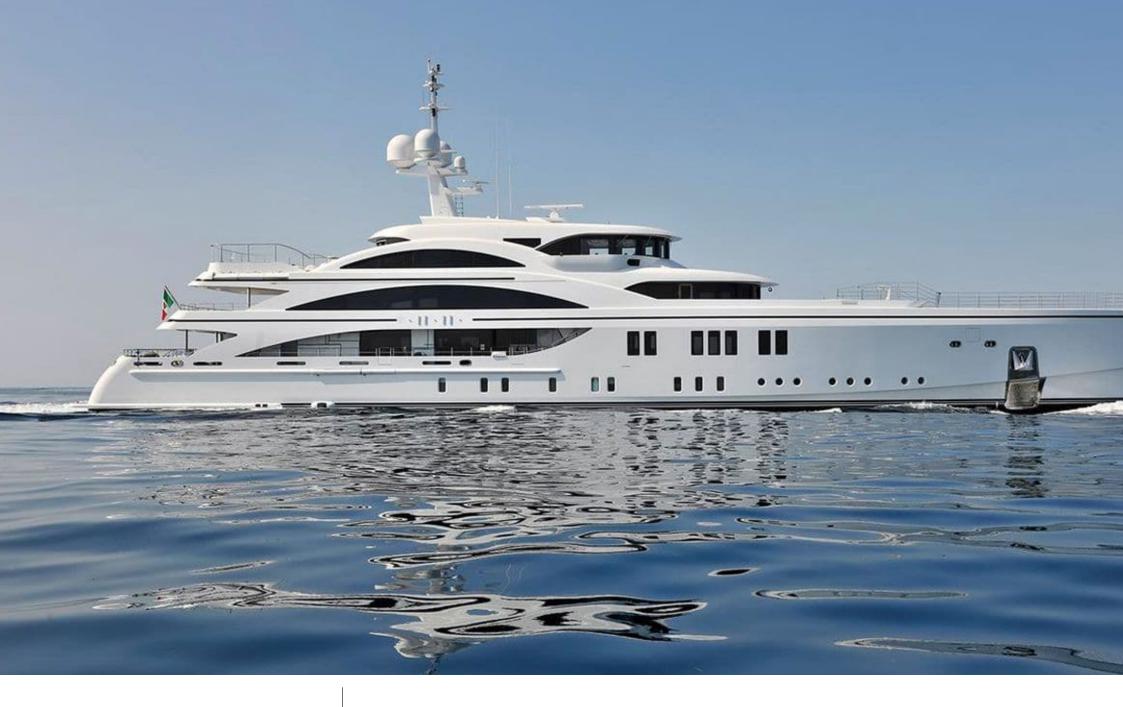

### M/Y SOUNDWAVE (EX 11.11)

Gym Equipment

Swimming Pool

Water Trampoline

2015

Length 63.00 m

**Guests Cruising** 

Cabins

6

Winter Cruising Area(s)

Caribbean & Bahamas, Central & South America

Summer Cruising Area(s)