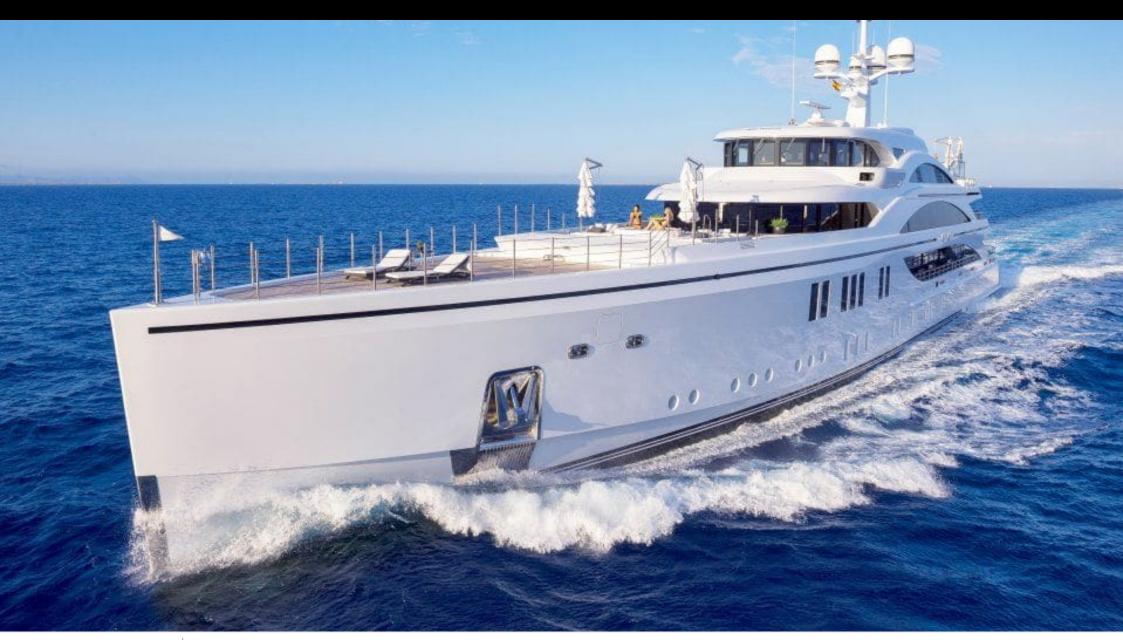

### M/Y SOUNDWAVE (EX 11.11)

















Gym Equipment



Swimming Pool

































Water Trampoline



























# **EXTERIOR DESIGN**











































Features



























### INTERIOR DESIGN

















































## GALLERY LIFESTYLE













#### **Specifications**



Summer low rate per week 650 000 €



Summer high rate per week 650 000 €



Winter low rate per week 650 000 €



Winter high rate per week

650 000 €



Builder Benetti



Year built

2015



Length 63.00 m



**Guests Cruising** 



Cabins

6

Winter Cruising Area(s)

Caribbean & Bahamas, Central & South America

Summer Cruising Area(s)

12

Corsica - Sardinia, Croatia, East Mediterranean, French Riviera, Greece, Italy & Sicily, Turkey, West Mediterranean

Crew 16 Max speed 16.50 knots

Cruising speed 14 knots

Fuel consumption 400 L/HR

Type of cabins

6 (4 x Double, 2 x Twin Conve