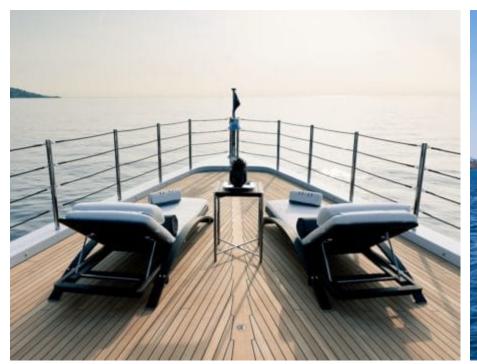

### M/Y SOUNDWAVE (EX 11.11)

















Gym Equipment



Swimming Pool

































Water Trampoline



























# **EXTERIOR DESIGN**











































Features



























### INTERIOR DESIGN

















































## GALLERY LIFESTYLE













#### **Specifications**



Summer low rate per week 650 000 €



Summer high rate per week 650 000 €



Winter low rate per week 650 000 €



Winter high rate per week

650 000 €



Builder Benetti



Year built

2015



Length 63.00 m



**Guests Cruising** 



Cabins

6

Winter Cruising Area(s)

Caribbean & Bahamas, Central & South America

Summer Cruising Area(s)

12

Corsica - Sardinia, Croatia, East Mediterranean, French Riviera, Greece, Italy & Sicily, Turkey, West Mediterranean

Crew 16 Max speed 16.50 knots

Cruising speed 14 knots

Fuel consumption 400 L/HR

Type of cabins

6 (4 x Double, 2 x Twin Convertible)