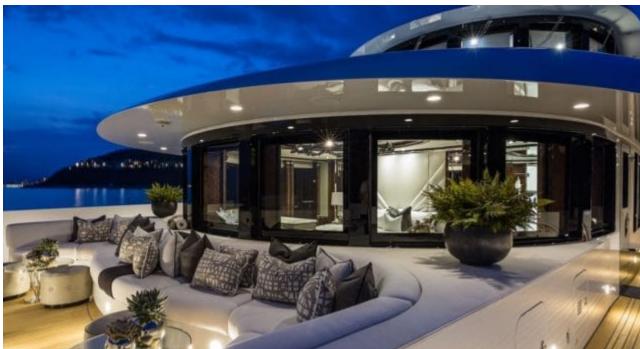

### M/Y SOUNDWAVE (EX 11.11)

















Gym Equipment



Swimming Pool

































Water Trampoline



























# **EXTERIOR DESIGN**











































Features



























### INTERIOR DESIGN

















































## GALLERY LIFESTYLE













#### **Specifications**



Summer low rate per week 650 000 €



Summer high rate per week 650 000 €



Winter low rate per week 650 000 €



Winter high rate per week

650 000 €



Builder Benetti



Year built

2015



Length 63.00 m



**Guests Cruising** 



Cabins

6

Winter Cruising Area(s)

Caribbean & Bahamas, Central & South America

Summer Cruising Area(s)

12

Corsica - Sardinia, Croatia, East Mediterranean, French Riviera, Greece, Italy & Sicily, Turkey, West Mediterranean

Crew 16 Max speed 16.50 knots

Cruising speed 14 knots

Fuel consumption 400 L/HR

Type of cabins

6 (4 x Double, 2 x Twin Convertible)