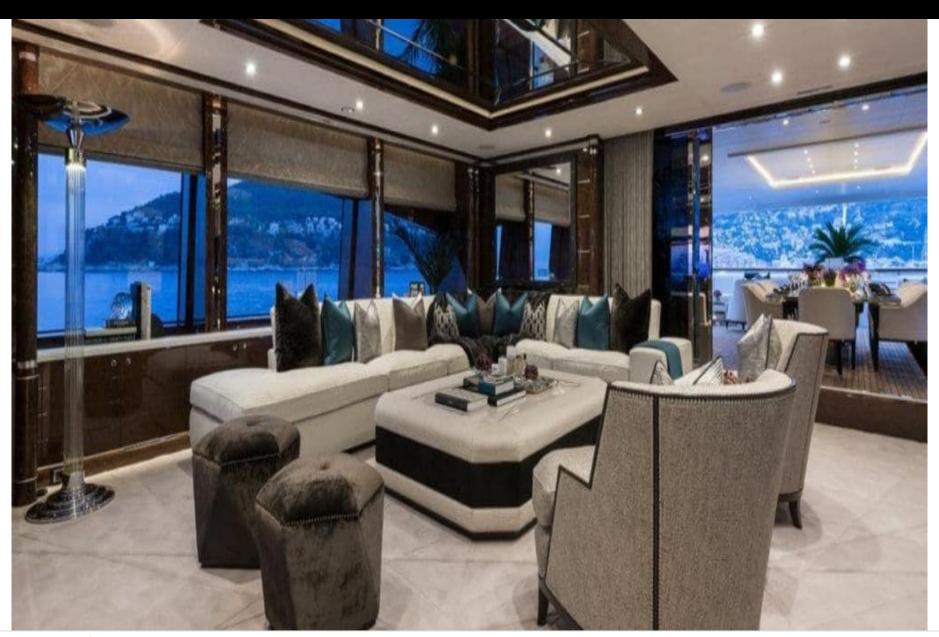

### M/Y SOUNDWAVE (EX 11.11)

















Gym Equipment



Swimming Pool

































Water Trampoline



























# **EXTERIOR DESIGN**











































Features



























### INTERIOR DESIGN

















































## GALLERY LIFESTYLE













#### **Specifications**



Summer low rate per week 650 000 €



Summer high rate per week 650 000 €



Winter low rate per week 650 000 €



Winter high rate per week

650 000 €



Builder Benetti



Year built

2015



Length 63.00 m



**Guests Cruising** 



Cabins

6

Winter Cruising Area(s)

Caribbean & Bahamas, Central & South America

Summer Cruising Area(s)

12

Corsica - Sardinia, Croatia, East Mediterranean, French Riviera, Greece, Italy & Sicily, Turkey, West Mediterranean

Crew 16 Max speed 16.50 knots

Cruising speed 14 knots

Fuel consumption 400 L/HR

Type of cabins

6 (4 x Double, 2 x Twin Convertible)