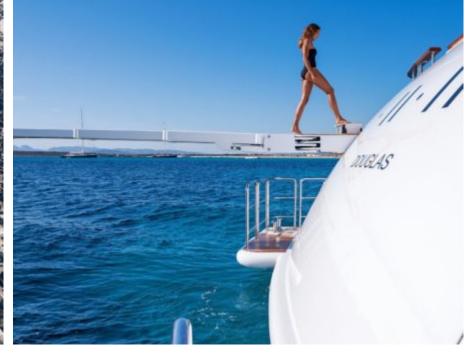

### M/Y SOUNDWAVE (EX 11.11)

















Gym Equipment



Swimming Pool

































Water Trampoline



























# **EXTERIOR DESIGN**











































Features



























### INTERIOR DESIGN

















































## GALLERY LIFESTYLE













#### **Specifications**



Summer low rate per week 650 000 €



Summer high rate per week 650 000 €



Winter low rate per week 650 000 €



Winter high rate per week

650 000 €



Builder Benetti



Year built

2015



Length 63.00 m



**Guests Cruising** 



Cabins

6

Winter Cruising Area(s)

Caribbean & Bahamas, Central & South America

Summer Cruising Area(s)

12

Corsica - Sardinia, Croatia, East Mediterranean, French Riviera, Greece, Italy & Sicily, Turkey, West Mediterranean

Crew 16 Max speed 16.50 knots

Cruising speed 14 knots

Fuel consumption 400 L/HR

Type of cabins

6 (4 x Double, 2 x Twin Convertible)