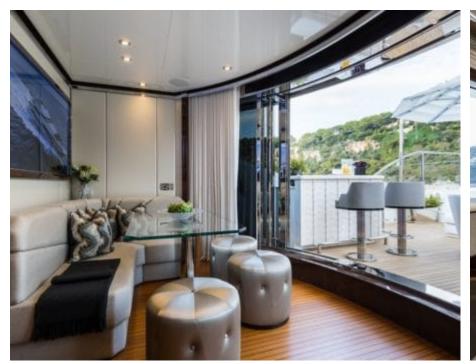

### M/Y SOUNDWAVE (EX 11.11)

















Gym Equipment



Swimming Pool

































Water Trampoline



























# **EXTERIOR DESIGN**











































Features



























### INTERIOR DESIGN

















































## GALLERY LIFESTYLE













#### **Specifications**



Summer low rate per week 650 000 €



Summer high rate per week 650 000 €



Winter low rate per week 650 000 €



Winter high rate per week

650 000 €



Builder Benetti



Year built

2015



Length 63.00 m



**Guests Cruising** 



Cabins

6

Winter Cruising Area(s)

Caribbean & Bahamas, Central & South America

Summer Cruising Area(s)

12

Corsica - Sardinia, Croatia, East Mediterranean, French Riviera, Greece, Italy & Sicily, Turkey, West Mediterranean

Crew 16 Max speed 16.50 knots

Cruising speed 14 knots

Fuel consumption 400 L/HR

Type of cabins

6 (4 x Double, 2 x Twin Convertible)