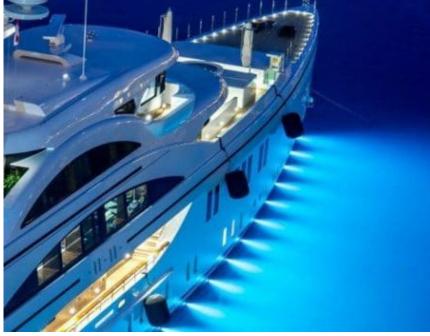

### M/Y SOUNDWAVE (EX 11.11)

















Gym Equipment



Swimming Pool

































Water Trampoline



























# **EXTERIOR DESIGN**











































Features



























### INTERIOR DESIGN

















































## GALLERY LIFESTYLE













#### **Specifications**



Summer low rate per week 650 000 €



Summer high rate per week 650 000 €



Winter low rate per week 650 000 €



Winter high rate per week

650 000 €



Builder Benetti



Year built

2015



Length 63.00 m



**Guests Cruising** 



Cabins

6

Winter Cruising Area(s)

Caribbean & Bahamas, Central & South America

Summer Cruising Area(s)

12

Corsica - Sardinia, Croatia, East Mediterranean, French Riviera, Greece, Italy & Sicily, Turkey, West Mediterranean

Crew 16 Max speed 16.50 knots

Cruising speed 14 knots

Fuel consumption 400 L/HR

Type of cabins

6