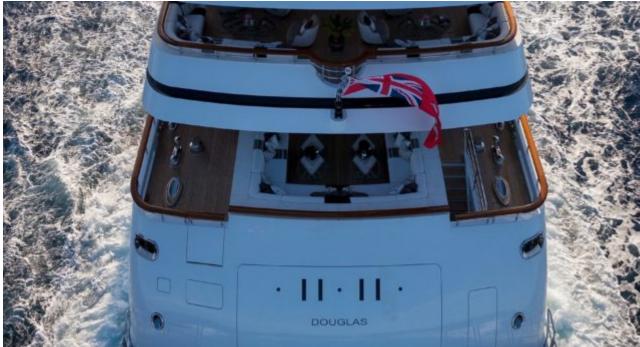

### M/Y SOUNDWAVE (EX 11.11)

















Gym Equipment



Swimming Pool

































Water Trampoline



























# **EXTERIOR DESIGN**











































Features



























### INTERIOR DESIGN

















































## GALLERY LIFESTYLE













#### **Specifications**



Summer low rate per week 650 000 €



Summer high rate per week 650 000 €



Winter low rate per week 650 000 €



Winter high rate per week

650 000 €



Builder Benetti



Year built

2015



Length 63.00 m



**Guests Cruising** 



Cabins

6

Winter Cruising Area(s)

Caribbean & Bahamas, Central & South America

Summer Cruising Area(s)

12

Corsica - Sardinia, Croatia, East Mediterranean, French Riviera, Greece, Italy & Sicily, Turkey, West Mediterranean

Crew 16 Max speed 16.50 knots

Cruising speed 14 knots

Fuel consumption 400 L/HR

Type of cabins

6 (4 x Double, 2 x Twin Convertible)