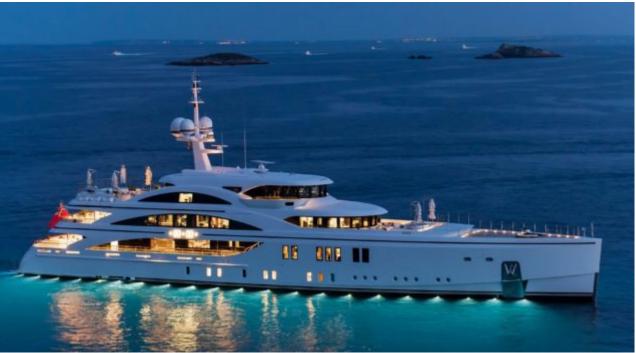

### M/Y SOUNDWAVE (EX 11.11)

















Gym Equipment



Swimming Pool

































Water Trampoline



























# **EXTERIOR DESIGN**











































Features



























### INTERIOR DESIGN

















































## GALLERY LIFESTYLE













#### **Specifications**



Summer low rate per week 650 000 €



Summer high rate per week 650 000 €



Winter low rate per week 650 000 €



Winter high rate per week

650 000 €



Builder Benetti



Year built

2015



Length 63.00 m



**Guests Cruising** 



Cabins

6

Winter Cruising Area(s)

Caribbean & Bahamas, Central & South America

Summer Cruising Area(s)

12

Corsica - Sardinia, Croatia, East Mediterranean, French Riviera, Greece, Italy & Sicily, Turkey, West Mediterranean

Crew 16 Max speed 16.50 knots

Cruising speed 14 knots

Fuel consumption 400 L/HR

Type of cabins

6 (4 x Double, 2 x Twin Convertible)