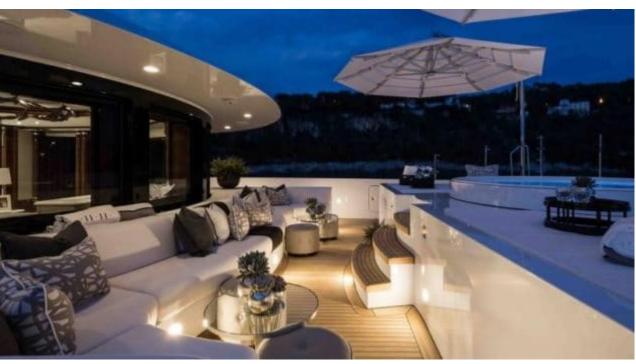

### M/Y SOUNDWAVE (EX 11.11)

















Gym Equipment



Swimming Pool

































Water Trampoline



























# **EXTERIOR DESIGN**











































Features



























### INTERIOR DESIGN

















































## GALLERY LIFESTYLE













#### **Specifications**



Summer low rate per week 650 000 €



Summer high rate per week 650 000 €



Winter low rate per week 650 000 €



Winter high rate per week

650 000 €



Builder Benetti



Year built

2015



Length 63.00 m



**Guests Cruising** 



Cabins

6

Winter Cruising Area(s)

Caribbean & Bahamas, Central & South America

Summer Cruising Area(s)

12

Corsica - Sardinia, Croatia, East Mediterranean, French Riviera, Greece, Italy & Sicily, Turkey, West Mediterranean

Crew 16 Max speed 16.50 knots

Cruising speed 14 knots

Fuel consumption 400 L/HR

Type of cabins

6 (4 x Double, 2 x Twin Convertible)