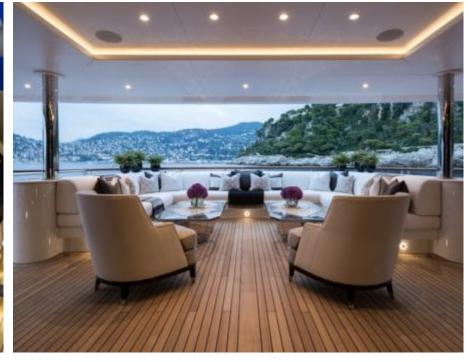

### M/Y SOUNDWAVE (EX 11.11)

















Gym Equipment



Swimming Pool

































Water Trampoline



























# **EXTERIOR DESIGN**











































Features



























### INTERIOR DESIGN

















































## GALLERY LIFESTYLE













#### **Specifications**



Summer low rate per week 650 000 €



Summer high rate per week 650 000 €



Winter low rate per week 650 000 €



Winter high rate per week

650 000 €



Builder Benetti



Year built

2015



Length 63.00 m



**Guests Cruising** 



Cabins

6

Winter Cruising Area(s)

Caribbean & Bahamas, Central & South America

Summer Cruising Area(s)

12

Corsica - Sardinia, Croatia, East Mediterranean, French Riviera, Greece, Italy & Sicily, Turkey, West Mediterranean

Crew 16 Max speed 16.50 knots

Cruising speed 14 knots

Fuel consumption 400 L/HR

Type of cabins

6 (4 x Double, 2 x Twin Convertible)