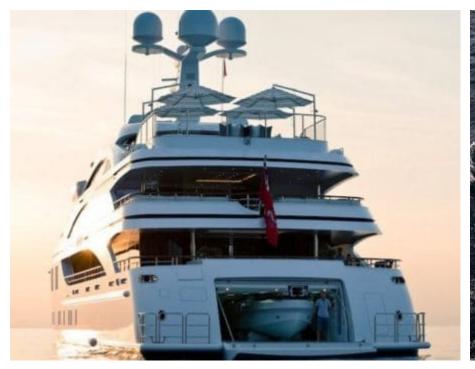

### M/Y SOUNDWAVE (EX 11.11)

















Gym Equipment



Swimming Pool

































Water Trampoline



























# **EXTERIOR DESIGN**











































Features



























### INTERIOR DESIGN

















































## GALLERY LIFESTYLE













#### **Specifications**



Summer low rate per week 650 000 €



Summer high rate per week 650 000 €



Winter low rate per week 650 000 €



Winter high rate per week

650 000 €



Builder Benetti



Year built

2015



Length 63.00 m



**Guests Cruising** 



Cabins

6

Winter Cruising Area(s)

Caribbean & Bahamas, Central & South America

Summer Cruising Area(s)

12

Corsica - Sardinia, Croatia, East Mediterranean, French Riviera, Greece, Italy & Sicily, Turkey, West Mediterranean

Crew 16 Max speed 16.50 knots

Cruising speed 14 knots

Fuel consumption 400 L/HR

Type of cabins

6 (4 x Double, 2 x Twin Convertible)