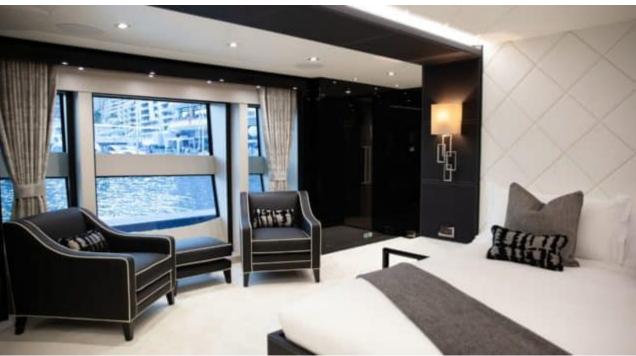

Cabins **5** 



Crew **8** 



### M/Y SONISHI















31,% >>,\*\*\* 1,000 € Air Conditioning

Donuts

Electric Bicycles Electric sooters x Fishing Gear





















Snorkeling Gear Sound System





underway





Towable water toys





<u>څ</u> Wifi





# EXTERIOR DESIGN



















# INTERIOR DESIGN































# GALLERY LIFESTYLE





### Specifications



Summer low rate per week 175 000 €



Summer high rate per week





Winter low rate per week

175 000 €



Winter high rate per week

190 000 €



Builder

Sunseeker



Year built

2019



Length

40.05 m



**Guests Cruising** 

12



Cabins

5

Winter Cruising Area(s)

Corsica - Sardinia, French Riviera, Italy & Sicily, West Mediterranean

Summer Cruising Area(s)

Corsica - Sardinia, French Riviera, Italy & Sicily, West Mediterranean

Crew

Max speed 22 knots

Cruising speed 12 knots

Fuel consumption 250 L/Hr

Type of cabins

5 (3 x Double, 2 x Convertible)