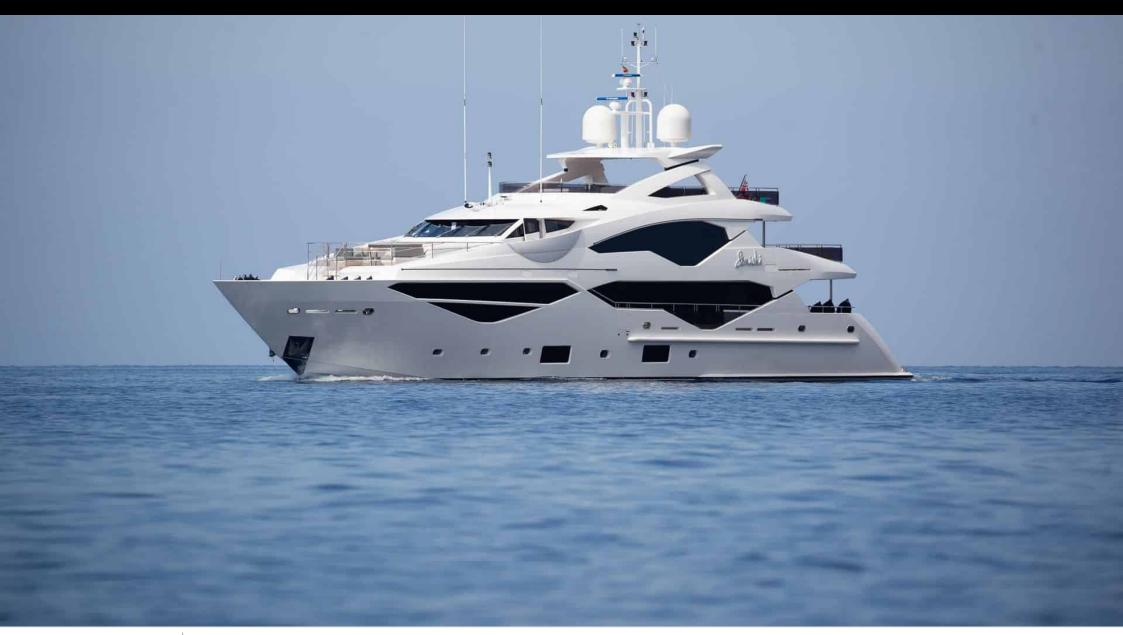

### M/Y SONISHI

31,% >>,\*\*\* 1,000 € Air Conditioning

Donuts

Electric Bicycles Electric sooters x Fishing Gear

Snorkeling Gear Sound System

underway

Towable water toys

<u>څ</u> Wifi

Sunseeker

Year built

2019

Length

40.05 m

**Guests Cruising** 

12

Cabins

5

Winter Cruising Area(s)

Corsica - Sardinia, French Riviera, Italy & Sicily, West Mediterranean

Summer Cruising Area(s)

Corsica - Sardinia, French Riviera, Italy & Sicily, West Mediterranean

Crew

Max speed 22 knots