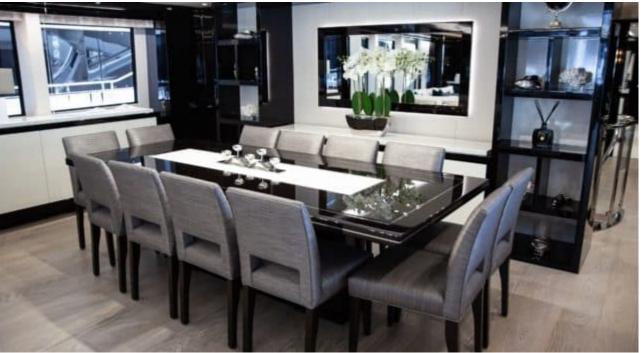

Cabins **5** 



Crew **8** 



### M/Y SONISHI















31,% >>,\*\*\* 1,000 € Air Conditioning

Donuts

Electric Bicycles Electric sooters x Fishing Gear





















Snorkeling Gear Sound System





underway





Towable water toys





<u>څ</u> Wifi





# EXTERIOR DESIGN



















# INTERIOR DESIGN































# GALLERY LIFESTYLE





### Specifications



Summer low rate per week 175 000 €



Summer high rate per week





Winter low rate per week

175 000 €



Winter high rate per week

190 000 €



Builder

Sunseeker



Year built

2019



Length

40.05 m



**Guests Cruising** 

12



Cabins

5

Winter Cruising Area(s)

Corsica - Sardinia, French Riviera, Italy & Sicily, West Mediterranean

Summer Cruising Area(s)

Corsica - Sardinia, French Riviera, Italy & Sicily, West Mediterranean

Crew

Max speed 22 knots

Cruising speed 12 knots

Fuel consumption 250 L/Hr

Type of cabins

5 (3 x Double, 2 x Convertible)