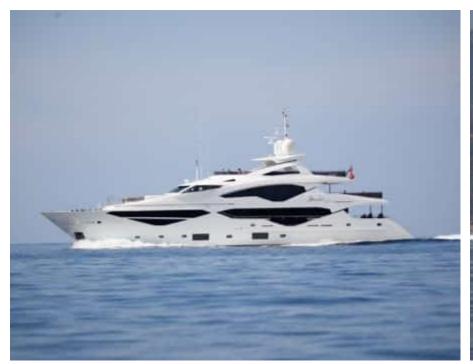

Cabins **5** 



Crew **8** 



### M/Y SONISHI















31,% >>,\*\*\* 1,000 € Air Conditioning

Donuts

Electric Bicycles Electric sooters x Fishing Gear





















Snorkeling Gear Sound System





underway





Towable water toys





<u>څ</u> Wifi





# EXTERIOR DESIGN



















# INTERIOR DESIGN































# GALLERY LIFESTYLE





### Specifications



Summer low rate per week 175 000 €



Summer high rate per week





Winter low rate per week

175 000 €



Winter high rate per week

190 000 €



Builder

Sunseeker



Year built

2019



Length

40.05 m



**Guests Cruising** 

12



Cabins

5

Winter Cruising Area(s)

Corsica - Sardinia, French Riviera, Italy & Sicily, West Mediterranean

Summer Cruising Area(s)

Corsica - Sardinia, French Riviera, Italy & Sicily, West Mediterranean

Crew

Max speed 22 knots

Cruising speed 12 knots

Fuel consumption 250 L/Hr

Type of cabins

5 (3 x Double, 2 x Convertible)