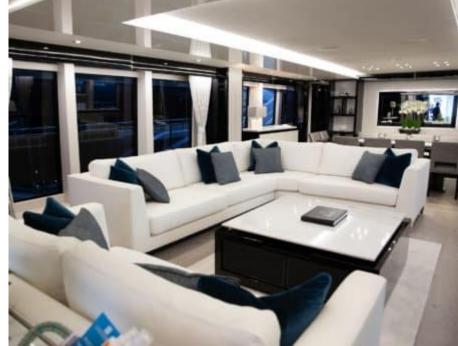

Cabins **5** 



Crew **8** 



### M/Y SONISHI















31,% >>,\*\*\* 1,000 € Air Conditioning

Donuts

Electric Bicycles Electric sooters x Fishing Gear





















Snorkeling Gear Sound System





underway





Towable water toys





<u>څ</u> Wifi





# EXTERIOR DESIGN



















# INTERIOR DESIGN































# GALLERY LIFESTYLE





### Specifications



Summer low rate per week 175 000 €



Summer high rate per week





Winter low rate per week

175 000 €



Winter high rate per week

190 000 €



Builder

Sunseeker



Year built

2019



Length

40.05 m



**Guests Cruising** 

12



Cabins

5

Winter Cruising Area(s)

Corsica - Sardinia, French Riviera, Italy & Sicily, West Mediterranean

Summer Cruising Area(s)

Corsica - Sardinia, French Riviera, Italy & Sicily, West Mediterranean

Crew

Max speed 22 knots

Cruising speed 12 knots

Fuel consumption 250 L/Hr

Type of cabins

5 (3 x Double, 2 x Convertible)