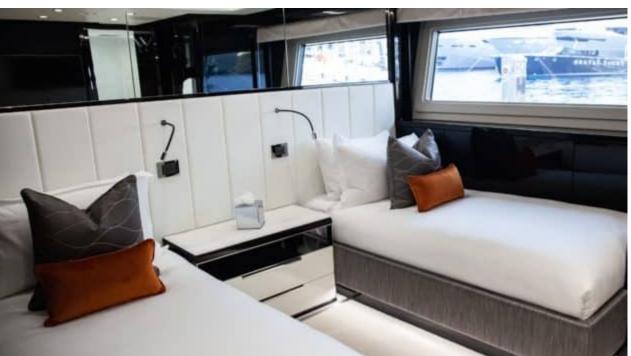

Cabins **5** 



Crew **8** 



### M/Y SONISHI















31,% >>,\*\*\* 1,000 € Air Conditioning

Donuts

Electric Bicycles Electric sooters x Fishing Gear





















Snorkeling Gear Sound System





underway





Towable water toys





<u>څ</u> Wifi





# EXTERIOR DESIGN



















# INTERIOR DESIGN































# GALLERY LIFESTYLE





### Specifications



Summer low rate per week 175 000 €



Summer high rate per week





Winter low rate per week

175 000 €



Winter high rate per week

190 000 €



Builder

Sunseeker



Year built

2019



Length

40.05 m



**Guests Cruising** 

12



Cabins

5

Winter Cruising Area(s)

Corsica - Sardinia, French Riviera, Italy & Sicily, West Mediterranean

Summer Cruising Area(s)

Corsica - Sardinia, French Riviera, Italy & Sicily, West Mediterranean

Crew

Max speed 22 knots

Cruising speed 12 knots

Fuel consumption 250 L/Hr

Type of cabins

5 (3 x Double, 2 x Convertible)