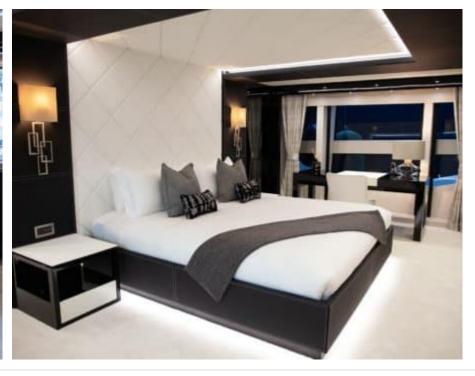

Cabins **5** 



Crew **8** 



### M/Y SONISHI















31,% >>,\*\*\* 1,000 € Air Conditioning

Donuts

Electric Bicycles Electric sooters x Fishing Gear





















Snorkeling Gear Sound System





underway





Towable water toys





<u>څ</u> Wifi





# EXTERIOR DESIGN



















# INTERIOR DESIGN































# GALLERY LIFESTYLE





### Specifications



Summer low rate per week 175 000 €



Summer high rate per week





Winter low rate per week

175 000 €



Winter high rate per week

190 000 €



Builder

Sunseeker



Year built

2019



Length

40.05 m



**Guests Cruising** 

12



Cabins

5

Winter Cruising Area(s)

Corsica - Sardinia, French Riviera, Italy & Sicily, West Mediterranean

Summer Cruising Area(s)

Corsica - Sardinia, French Riviera, Italy & Sicily, West Mediterranean

Crew

Max speed 22 knots

Cruising speed 12 knots

Fuel consumption 250 L/Hr

Type of cabins

5 (3 x Double, 2 x Convertible)