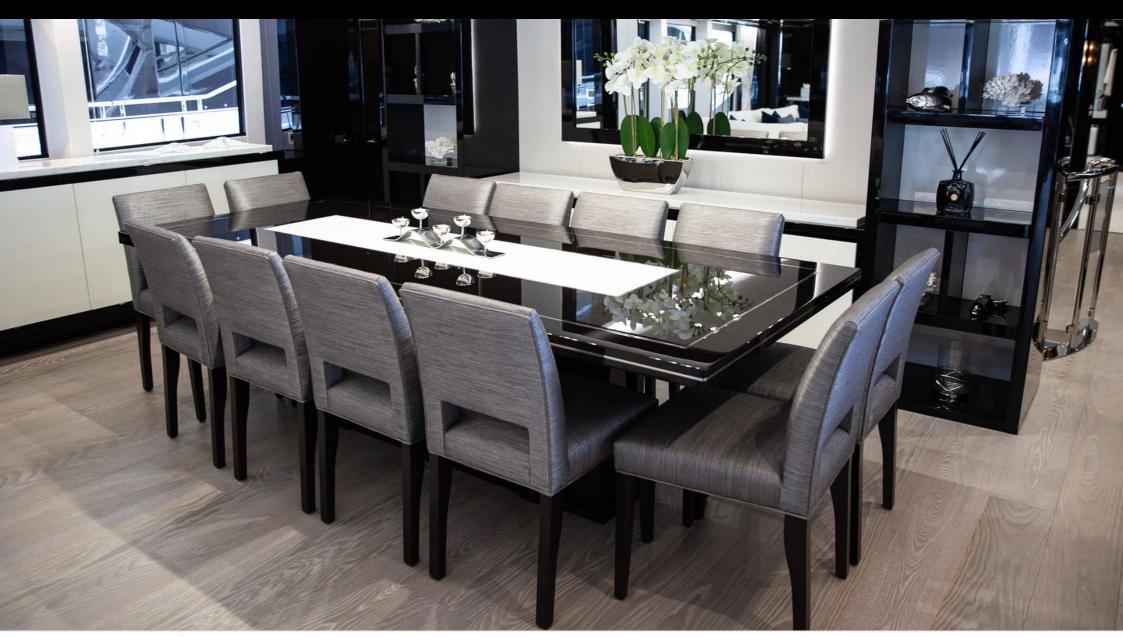

Cabins **5** 



Crew **8** 



### M/Y SONISHI















31,% >>,\*\*\* 1,000 € Air Conditioning

Donuts

Electric Bicycles Electric sooters x Fishing Gear





















Snorkeling Gear Sound System





underway





Towable water toys





<u>څ</u> Wifi





# EXTERIOR DESIGN



















# INTERIOR DESIGN































# GALLERY LIFESTYLE





### Specifications



Summer low rate per week 175 000 €



Summer high rate per week





Winter low rate per week

175 000 €



Winter high rate per week

190 000 €



Builder

Sunseeker



Year built

2019



Length

40.05 m



**Guests Cruising** 

12



Cabins

5

Winter Cruising Area(s)

Corsica - Sardinia, French Riviera, Italy & Sicily, West Mediterranean

Summer Cruising Area(s)

Corsica - Sardinia, French Riviera, Italy & Sicily, West Mediterranean

Crew

Max speed 22 knots

Cruising speed 12 knots

Fuel consumption 250 L/Hr

Type of cabins

5 (3 x Double, 2 x Convertible)