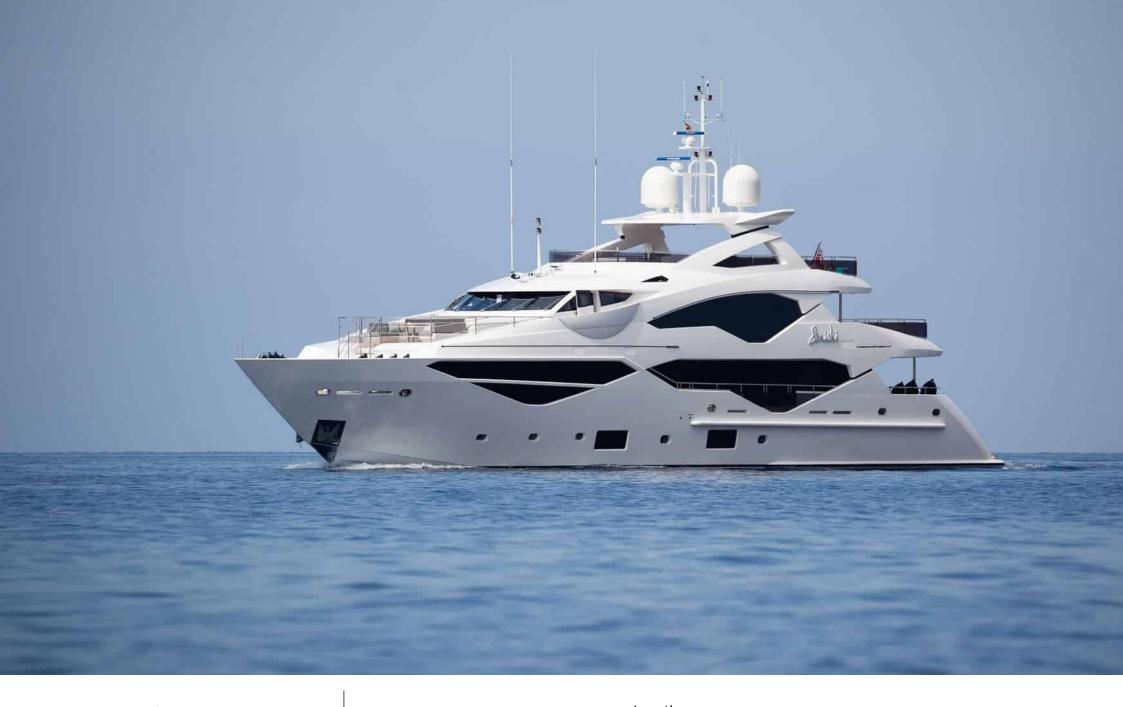

### M/Y SONISHI

31,% >>,\*\*\* 1,000 € Air Conditioning

Donuts

Electric Bicycles Electric sooters x Fishing Gear

Snorkeling Gear Sound System

underway

Towable water toys

<u>څ</u> Wifi

Sunseeker

Year built

2019

Length

40.05 m

**Guests Cruising** 

12

Cabins

5

Winter Cruising Area(s)

Corsica - Sardinia, French Riviera, Italy & Sicily, West Mediterranean

Summer Cruising Area(s)

Corsica - Sardinia, French Riviera, Italy & Sicily, West Mediterranean

Crew

Max speed 22 knots

Cruising speed 12 knots

Fuel consumption 250 L/Hr

Type of cabins

5 (3 x Double, 2 x Convertible)