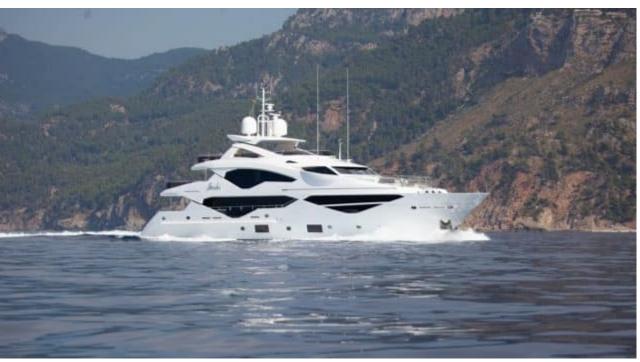

Cabins **5** 



Crew **8** 



### M/Y SONISHI















31,% >>,\*\*\* 1,000 € Air Conditioning

Donuts

Electric Bicycles Electric sooters x Fishing Gear





















Snorkeling Gear Sound System





underway





Towable water toys





<u>څ</u> Wifi





# EXTERIOR DESIGN



















# INTERIOR DESIGN































# GALLERY LIFESTYLE





### Specifications



Summer low rate per week 175 000 €



Summer high rate per week





Winter low rate per week

175 000 €



Winter high rate per week

190 000 €



Builder

Sunseeker



Year built

2019



Length

40.05 m



**Guests Cruising** 

12



Cabins

5

Winter Cruising Area(s)

Corsica - Sardinia, French Riviera, Italy & Sicily, West Mediterranean

Summer Cruising Area(s)

Corsica - Sardinia, French Riviera, Italy & Sicily, West Mediterranean

Crew

Max speed 22 knots

Cruising speed 12 knots

Fuel consumption 250 L/Hr

Type of cabins

5 (3 x Double, 2 x Convertible)