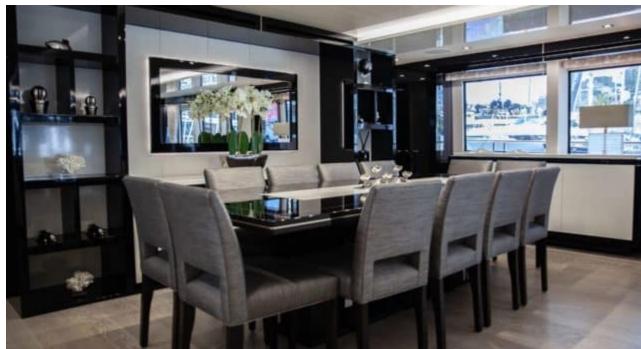

Cabins **5** 



Crew **8** 



### M/Y SONISHI















31,% >>,\*\*\* 1,000 € Air Conditioning

Donuts

Electric Bicycles Electric sooters x Fishing Gear





















Snorkeling Gear Sound System





underway





Towable water toys





<u>څ</u> Wifi





# EXTERIOR DESIGN



















# INTERIOR DESIGN































# GALLERY LIFESTYLE





### Specifications



Summer low rate per week 175 000 €



Summer high rate per week





Winter low rate per week

175 000 €



Winter high rate per week

190 000 €



Builder

Sunseeker



Year built

2019



Length

40.05 m



**Guests Cruising** 

12



Cabins

5

Winter Cruising Area(s)

Corsica - Sardinia, French Riviera, Italy & Sicily, West Mediterranean

Summer Cruising Area(s)

Corsica - Sardinia, French Riviera, Italy & Sicily, West Mediterranean

Crew

Max speed 22 knots

Cruising speed 12 knots

Fuel consumption 250 L/Hr

Type of cabins

5 (3 x Double, 2 x Convertible)