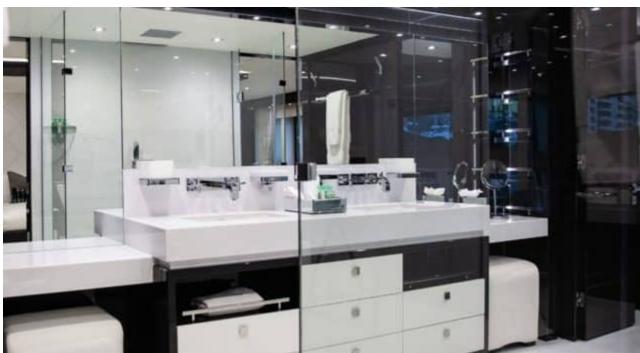

Cabins **5** 



Crew **8** 



### M/Y SONISHI















31,% >>,\*\*\* 1,000 € Air Conditioning

Donuts

Electric Bicycles Electric sooters x Fishing Gear





















Snorkeling Gear Sound System





underway





Towable water toys





<u>څ</u> Wifi





# EXTERIOR DESIGN



















# INTERIOR DESIGN































# GALLERY LIFESTYLE





### Specifications



Summer low rate per week 175 000 €



Summer high rate per week





Winter low rate per week

175 000 €



Winter high rate per week

190 000 €



Builder

Sunseeker



Year built

2019



Length

40.05 m



**Guests Cruising** 

12



Cabins

5

Winter Cruising Area(s)

Corsica - Sardinia, French Riviera, Italy & Sicily, West Mediterranean

Summer Cruising Area(s)

Corsica - Sardinia, French Riviera, Italy & Sicily, West Mediterranean

Crew

Max speed 22 knots

Cruising speed 12 knots

Fuel consumption 250 L/Hr

Type of cabins

5 (3 x Double, 2 x Convertible)