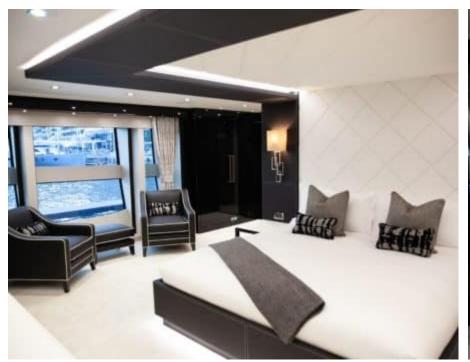

Cabins **5** 



Crew **8** 



### M/Y SONISHI















31,% >>,\*\*\* 1,000 € Air Conditioning

Donuts

Electric Bicycles Electric sooters x Fishing Gear





















Snorkeling Gear Sound System





underway





Towable water toys





<u>څ</u> Wifi





# EXTERIOR DESIGN



















# INTERIOR DESIGN































# GALLERY LIFESTYLE





### Specifications



Summer low rate per week 175 000 €



Summer high rate per week





Winter low rate per week

175 000 €



Winter high rate per week

190 000 €



Builder

Sunseeker



Year built

2019



Length

40.05 m



**Guests Cruising** 

12



Cabins

5

Winter Cruising Area(s)

Corsica - Sardinia, French Riviera, Italy & Sicily, West Mediterranean

Summer Cruising Area(s)

Corsica - Sardinia, French Riviera, Italy & Sicily, West Mediterranean

Crew

Max speed 22 knots

Cruising speed 12 knots

Fuel consumption 250 L/Hr

Type of cabins

5 (3 x Double, 2 x Convertible)