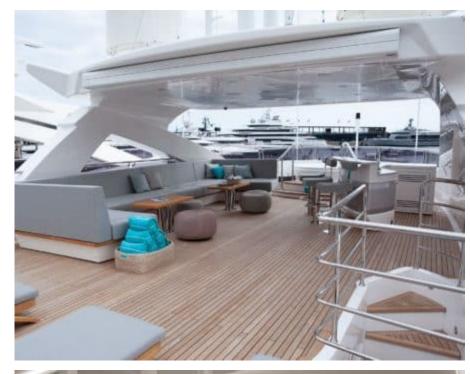

Cabins **5** 



Crew **8** 



### M/Y SONISHI















31,% >>,\*\*\* 1,000 € Air Conditioning

Donuts

Electric Bicycles Electric sooters x Fishing Gear





















Snorkeling Gear Sound System





underway





Towable water toys





<u>څ</u> Wifi





# EXTERIOR DESIGN



















# INTERIOR DESIGN































# GALLERY LIFESTYLE





### Specifications



Summer low rate per week 175 000 €



Summer high rate per week





Winter low rate per week

175 000 €



Winter high rate per week

190 000 €



Builder

Sunseeker



Year built

2019



Length

40.05 m



**Guests Cruising** 

12



Cabins

5

Winter Cruising Area(s)

Corsica - Sardinia, French Riviera, Italy & Sicily, West Mediterranean

Summer Cruising Area(s)

Corsica - Sardinia, French Riviera, Italy & Sicily, West Mediterranean

Crew

Max speed 22 knots

Cruising speed 12 knots

Fuel consumption 250 L/Hr

Type of cabins

5 (3 x Double, 2 x Convertible)