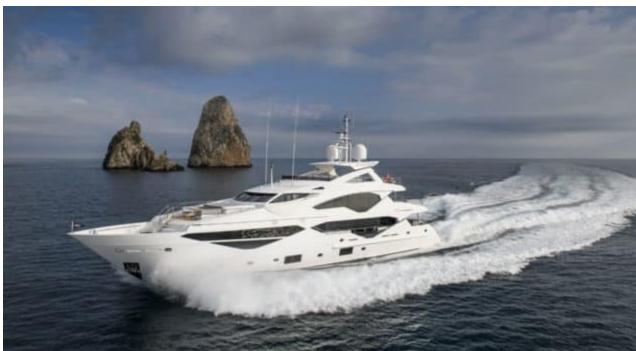

### M/Y SONISHI

31,% >>,\*\*\* 1,000 € Air Conditioning

Donuts

Electric Bicycles Electric sooters x Fishing Gear

Snorkeling Gear Sound System

underway

Towable water toys

<u>څ</u> Wifi

Sunseeker

Year built

2019

Length

40.05 m

**Guests Cruising** 

12

Cabins