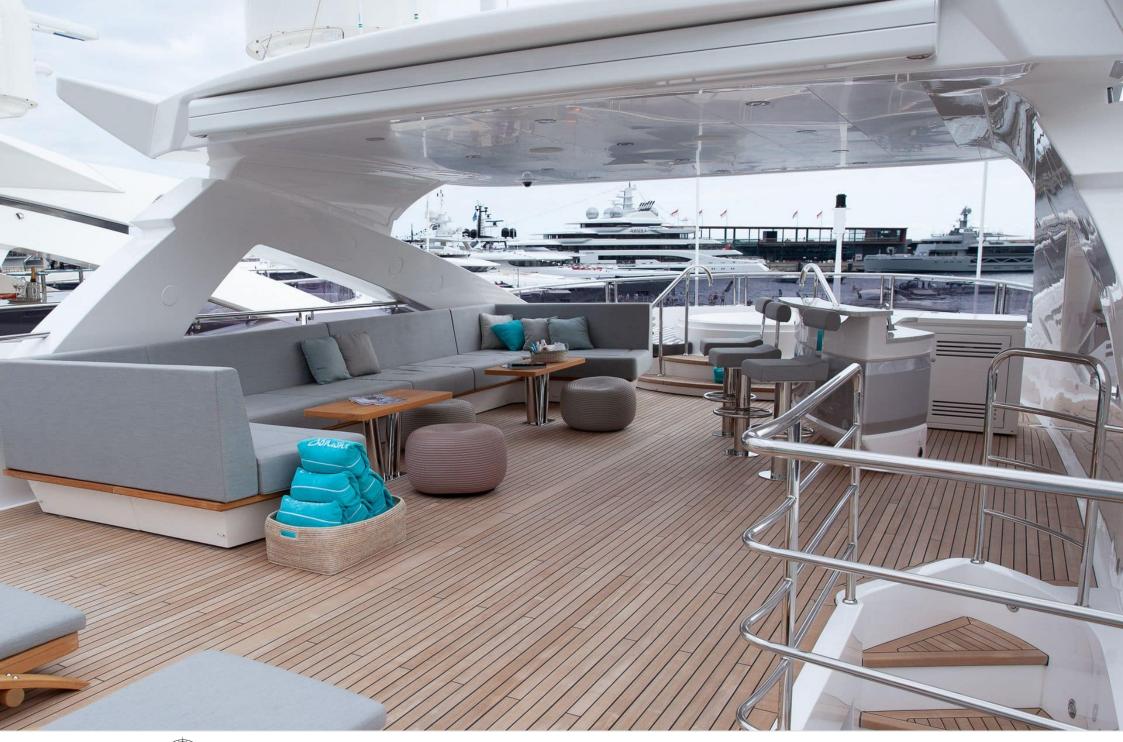

Cabins **5** 



Crew **8** 



### M/Y SONISHI















31,% >>,\*\*\* 1,000 € Air Conditioning

Donuts

Electric Bicycles Electric sooters x Fishing Gear





















Snorkeling Gear Sound System





underway





Towable water toys





<u>څ</u> Wifi





# EXTERIOR DESIGN



















# INTERIOR DESIGN































# GALLERY LIFESTYLE





### Specifications



Summer low rate per week 175 000 €



Summer high rate per week





Winter low rate per week

175 000 €



Winter high rate per week

190 000 €



Builder

Sunseeker



Year built

2019



Length

40.05 m



**Guests Cruising** 

12



Cabins

5

Winter Cruising Area(s)

Corsica - Sardinia, French Riviera, Italy & Sicily, West Mediterranean

Summer Cruising Area(s)

Corsica - Sardinia, French Riviera, Italy & Sicily, West Mediterranean

Crew

Max speed 22 knots

Cruising speed 12 knots

Fuel consumption 250 L/Hr

Type of cabins

5 (3 x Double, 2 x Convertible)