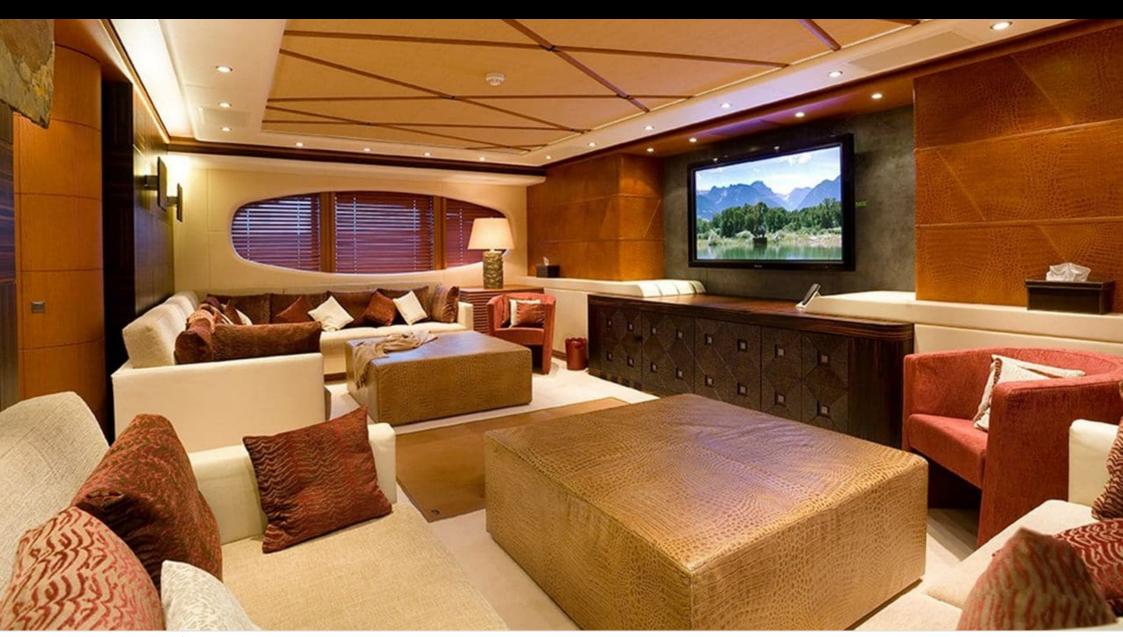

Guests



Cabins 6



Crew



#### M/Y SIROCCO











8m+ tender boat Air Conditioning Gym Equipment / day boat

Snorkeling Gear Stabilisers at



Tender





toys



Waterskis







Water slide





# EXTERIOR DESIGN

































### INTERIOR DESIGN

















































## GALLERY LIFESTYLE















#### Specifications



Low rate per day 30 000 €



High rate per day

32 500 €



Summer low rate per week

Summer high rate per week

195 000 €



Winter low rate per week

180 000 €

180 000 €



Winter high rate per week

180 000 €



Builder

Heesen



Year built

2006



Year refit

2013



Length

47 m



**Guests Cruising** 

12



Cabins

Winter Cruising Area(s)

Corsica - Sardinia, French Riviera, West Mediterranean

Summer Cruising Area(s)

Corsica - Sardinia, French Riviera, Italy & Sicily, Spain & Balearics, West Mediterranean

Crew

Max speed 26 knots

Cruising speed 22 knots

Fuel consumption 800 Litres/Hr

Type of cabins

6 (5 x Double, 1 x Twin)