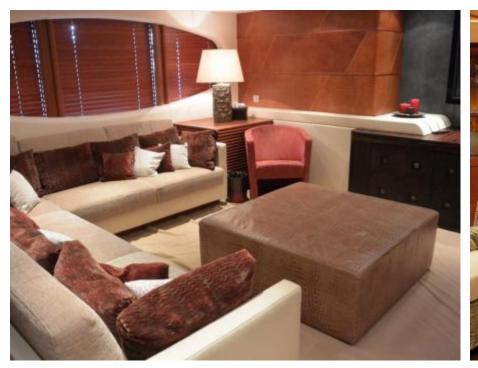

Guests



Cabins 6



Crew



#### M/Y SIROCCO











8m+ tender boat Air Conditioning Gym Equipment / day boat

Snorkeling Gear Stabilisers at



Tender





toys



Waterskis







Water slide





# EXTERIOR DESIGN

































### INTERIOR DESIGN

















































## GALLERY LIFESTYLE















#### Specifications



Low rate per day 30 000 €



High rate per day

32 500 €



Summer low rate per week

Summer high rate per week

195 000 €



Winter low rate per week

180 000 €

180 000 €



Winter high rate per week

180 000 €



Builder

Heesen



Year built

2006



Year refit

2013



Length

47 m



**Guests Cruising** 

12



Cabins

Winter Cruising Area(s)

Corsica - Sardinia, French Riviera, West Mediterranean

Summer Cruising Area(s)

Corsica - Sardinia, French Riviera, Italy & Sicily, Spain & Balearics, West Mediterranean

Crew

Max speed 26 knots

Cruising speed 22 knots

Fuel consumption 800 Litres/Hr

Type of cabins

6 (5 x Double, 1 x Twin)