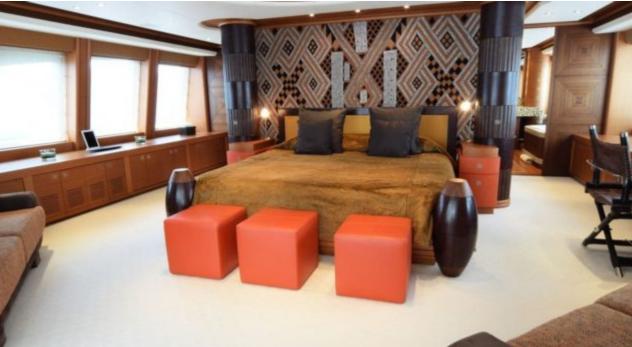

Guests



Cabins 6



Crew



#### M/Y SIROCCO











8m+ tender boat Air Conditioning Gym Equipment / day boat

Snorkeling Gear Stabilisers at



Tender





toys



Waterskis







Water slide





# EXTERIOR DESIGN

































### INTERIOR DESIGN

















































## GALLERY LIFESTYLE















#### Specifications



Low rate per day 30 000 €



High rate per day

32 500 €



Summer low rate per week

Summer high rate per week

195 000 €



Winter low rate per week

180 000 €

180 000 €



Winter high rate per week

180 000 €



Builder

Heesen



Year built

2006



Year refit

2013



Length

47 m



**Guests Cruising** 

12



Cabins

Winter Cruising Area(s)

Corsica - Sardinia, French Riviera, West Mediterranean

Summer Cruising Area(s)

Corsica - Sardinia, French Riviera, Italy & Sicily, Spain & Balearics, West Mediterranean

Crew

Max speed 26 knots

Cruising speed 22 knots

Fuel consumption 800 Litres/Hr

Type of cabins

6 (5 x Double, 1 x Twin)