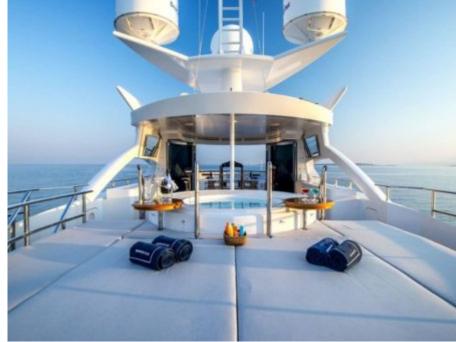

Guests



Cabins 6



Crew



#### M/Y SIROCCO











8m+ tender boat Air Conditioning Gym Equipment / day boat

Snorkeling Gear Stabilisers at



Tender





toys



Waterskis







Water slide





# EXTERIOR DESIGN

































### INTERIOR DESIGN

















































## GALLERY LIFESTYLE















#### Specifications



Low rate per day 30 000 €



High rate per day

32 500 €



Summer low rate per week

Summer high rate per week

195 000 €



Winter low rate per week

180 000 €

180 000 €



Winter high rate per week

180 000 €



Builder

Heesen



Year built

2006



Year refit

2013



Length

47 m



**Guests Cruising** 

12



Cabins

Winter Cruising Area(s)

Corsica - Sardinia, French Riviera, West Mediterranean

Summer Cruising Area(s)

Corsica - Sardinia, French Riviera, Italy & Sicily, Spain & Balearics, West Mediterranean

Crew

Max speed 26 knots

Cruising speed 22 knots

Fuel consumption 800 Litres/Hr

Type of cabi