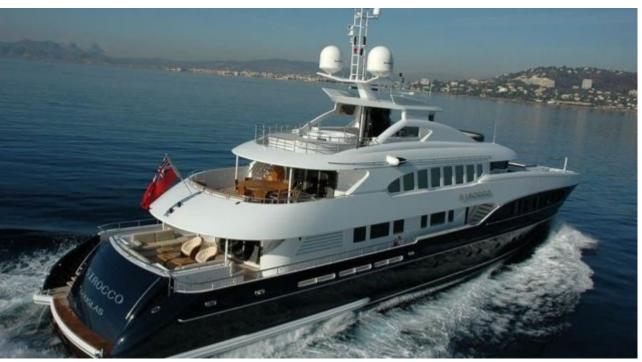

Guests



Cabins 6



Crew



#### M/Y SIROCCO











8m+ tender boat Air Conditioning Gym Equipment / day boat

Snorkeling Gear Stabilisers at



Tender





toys



Waterskis







Water slide





# EXTERIOR DESIGN

































### INTERIOR DESIGN

















































## GALLERY LIFESTYLE















#### Specifications



Low rate per day 30 000 €



High rate per day

32 500 €



Summer low rate per week

Summer high rate per week

195 000 €



Winter low rate per week

180 000 €

180 000 €



Winter high rate per week

180 000 €



Builder

Heesen



Year built

2006



Year refit

2013



Length

47 m



**Guests Cruising** 

12



Cabins

Winter Cruising Area(s)

Corsica - Sardinia, French Riviera, West Mediterranean

Summer Cruising Area(s)

Corsica - Sardinia, French Riviera, Italy & Sicily, Spain & Balearics, West Mediterranean

Crew

Max speed 26 knots

Cruising speed 22 knots

Fuel consumption 800 Litres/Hr

Type of cabins

6 (5 x Double, 1 x Twin)