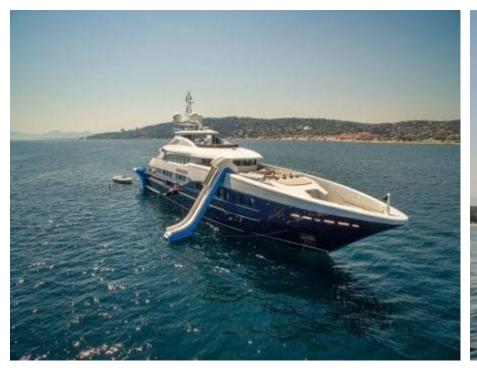

# EXTERIOR DESIGN

Year refit

2013

Length

47 m

**Guests Cruising** 

12

Cabins

Winter Cruising Area(s)

Corsica - Sardinia, French Riviera, West Mediterranean

Summer Cruising Area(s)

Corsica - Sardinia, French Riviera, Italy & Sicily, Spain & Balearics, West Mediterranean

Crew

Max speed 26 knots

Cruising speed 22 knots