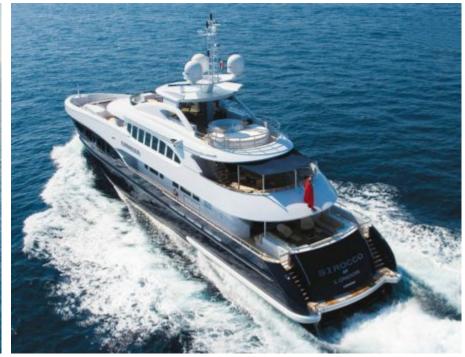

Guests



Cabins 6



Crew



#### M/Y SIROCCO











8m+ tender boat Air Conditioning Gym Equipment / day boat

Snorkeling Gear Stabilisers at



Tender





toys



Waterskis







Water slide





# EXTERIOR DESIGN

































### INTERIOR DESIGN

















































## GALLERY LIFESTYLE















#### Specifications



Low rate per day 30 000 €



High rate per day

32 500 €



Summer low rate per week

Summer high rate per week

195 000 €



Winter low rate per week

180 000 €

180 000 €



Winter high rate per week

180 000 €



Builder

Heesen



Year built

2006



Year refit

2013



Length

47 m



**Guests Cruising** 

12



Cabins

Winter Cruising Area(s)

Corsica - Sardinia, French Riviera, West Mediterranean

Summer Cruising Area(s)

Corsica - Sardinia, French Riviera, Italy & Sicily, Spain & Balearics, West Mediterranean

Crew

Max speed 26 knots

Cruising speed 22 knots

Fuel consumption 800 Litres/Hr

Type of cabins

6 (5 x Double, 1 x Twin)