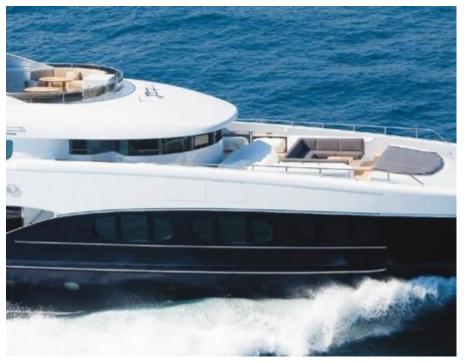

Guests



Cabins 6



Crew



#### M/Y SIROCCO











8m+ tender boat Air Conditioning Gym Equipment / day boat

Snorkeling Gear Stabilisers at



Tender





toys



Waterskis







Water slide





# EXTERIOR DESIGN

































### INTERIOR DESIGN

















































## GALLERY LIFESTYLE















#### Specifications



Low rate per day 30 000 €



High rate per day

32 500 €



Summer low rate per week

Summer high rate per week

195 000 €



Winter low rate per week

180 000 €

180 000 €



Winter high rate per week

180 000 €



Builder

Heesen



Year built

2006



Year refit

2013



Length

47 m



**Guests Cruising** 

12



Cabins

Winter Cruising Area(s)

Corsica - Sardinia, French Riviera, West Mediterranean

Summer Cruising Area(s)

Corsica - Sardinia, French Riviera, Italy & Sicily, Spain & Balearics, West Mediterranean

Crew

Max speed 26 knots

Cruising speed 22 knots

Fuel consumption 800 Litres/Hr

Type of cabins

6 (5 x Double, 1 x Twin)