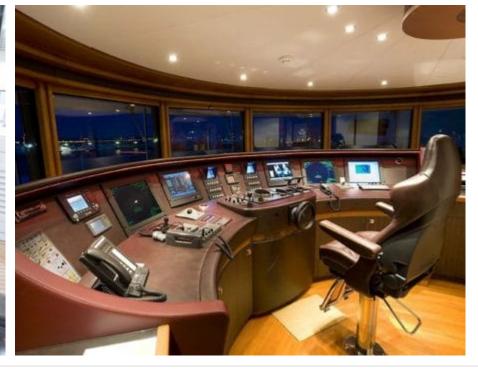

Guests



Cabins 6



Crew



#### M/Y SIROCCO











8m+ tender boat Air Conditioning Gym Equipment / day boat

Snorkeling Gear Stabilisers at



Tender





toys



Waterskis







Water slide





# EXTERIOR DESIGN

































### INTERIOR DESIGN

















































## GALLERY LIFESTYLE















#### Specifications



Low rate per day 30 000 €



High rate per day

32 500 €



Summer low rate per week

Summer high rate per week

195 000 €



Winter low rate per week

180 000 €

180 000 €



Winter high rate per week

180 000 €



Builder

Heesen



Year built

2006



Year refit

2013



Length

47 m



**Guests Cruising** 

12



Cabins

Winter Cruising Area(s)

Corsica - Sardinia, French Riviera, West Mediterranean

Summer Cruising Area(s)

Corsica - Sardinia, French Riviera, Italy & Sicily, Spain & Balearics, West Mediterranean

Crew

Max speed 26 knots

Cruising speed 22 knots

Fuel consumption 800 Litres/Hr

Type of cabins

6 (5 x Double, 1 x Twin)