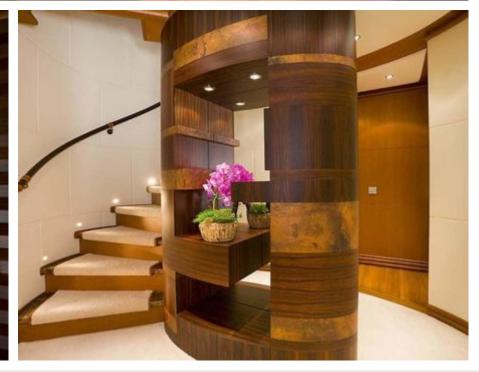

Guests



Cabins 6



Crew



#### M/Y SIROCCO











8m+ tender boat Air Conditioning Gym Equipment / day boat

Snorkeling Gear Stabilisers at



Tender





toys



Waterskis







Water slide





# EXTERIOR DESIGN

































### INTERIOR DESIGN

















































## GALLERY LIFESTYLE















#### Specifications



Low rate per day 30 000 €



High rate per day

32 500 €



Summer low rate per week

Summer high rate per week

195 000 €



Winter low rate per week

180 000 €

180 000 €



Winter high rate per week

180 000 €



Builder

Heesen



Year built

2006



Year refit

2013



Length

47 m



**Guests Cruising** 

12



Cabins

Winter Cruising Area(s)

Corsica - Sardinia, French Riviera, West Mediterranean

Summer Cruising Area(s)

Corsica - Sardinia, French Riviera, Italy & Sicily, Spain & Balearics, West Mediterranean

Crew

Max speed 26 knots

Cruising speed 22 knots

Fuel consumption 800 Litres/Hr

Type of cabins

6 (5 x Double, 1 x Twin)