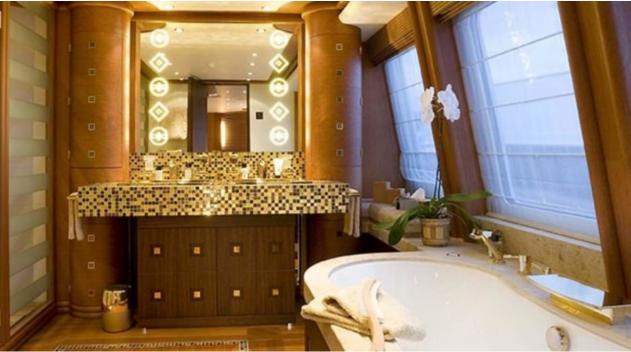

Guests



Cabins 6



Crew



#### M/Y SIROCCO











8m+ tender boat Air Conditioning Gym Equipment / day boat

Snorkeling Gear Stabilisers at



Tender





toys



Waterskis







Water slide





# EXTERIOR DESIGN

































### INTERIOR DESIGN

















































## GALLERY LIFESTYLE















#### Specifications



Low rate per day 30 000 €



High rate per day

32 500 €



Summer low rate per week

Summer high rate per week

195 000 €



Winter low rate per week

180 000 €

180 000 €



Winter high rate per week

180 000 €



Builder

Heesen



Year built

2006



Year refit

2013



Length

47 m



**Guests Cruising** 

12



Cabins

Winter Cruising Area(s)

Corsica - Sardinia, French Riviera, West Mediterranean

Summer Cruising Area(s)

Corsica - Sardinia, French Riviera, Italy & Sicily, Spain & Balearics, West Mediterranean

Crew

Max speed 26 knots

Cruising speed 22 knots

Fuel consumption 800 Litres/Hr

Type of cabins

6 (5 x Double, 1 x Twin)