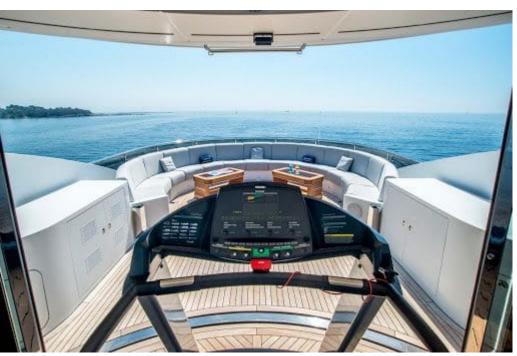

Guests



Cabins 6



Crew



#### M/Y SIROCCO











8m+ tender boat Air Conditioning Gym Equipment / day boat

Snorkeling Gear Stabilisers at



Tender





toys



Waterskis







Water slide





# EXTERIOR DESIGN

































### INTERIOR DESIGN

















































## GALLERY LIFESTYLE















#### Specifications



Low rate per day 30 000 €



High rate per day

32 500 €



Summer low rate per week

Summer high rate per week

195 000 €



Winter low rate per week

180 000 €

180 000 €



Winter high rate per week

180 000 €



Builder

Heesen



Year built

2006



Year refit

2013



Length

47 m



**Guests Cruising** 

12



Cabins

Winter Cruising Area(s)

Corsica - Sardinia, French Riviera, West Mediterranean

Summer Cruising Area(s)

Corsica - Sardinia, French Riviera, Italy & Sicily, Spain & Balearics, West Mediterranean

Crew

Max speed 26 knots

Cruising speed 22 knots

Fuel consumption 800 Litres/Hr

Type of cabins

6 (5 x Double, 1 x Twin)