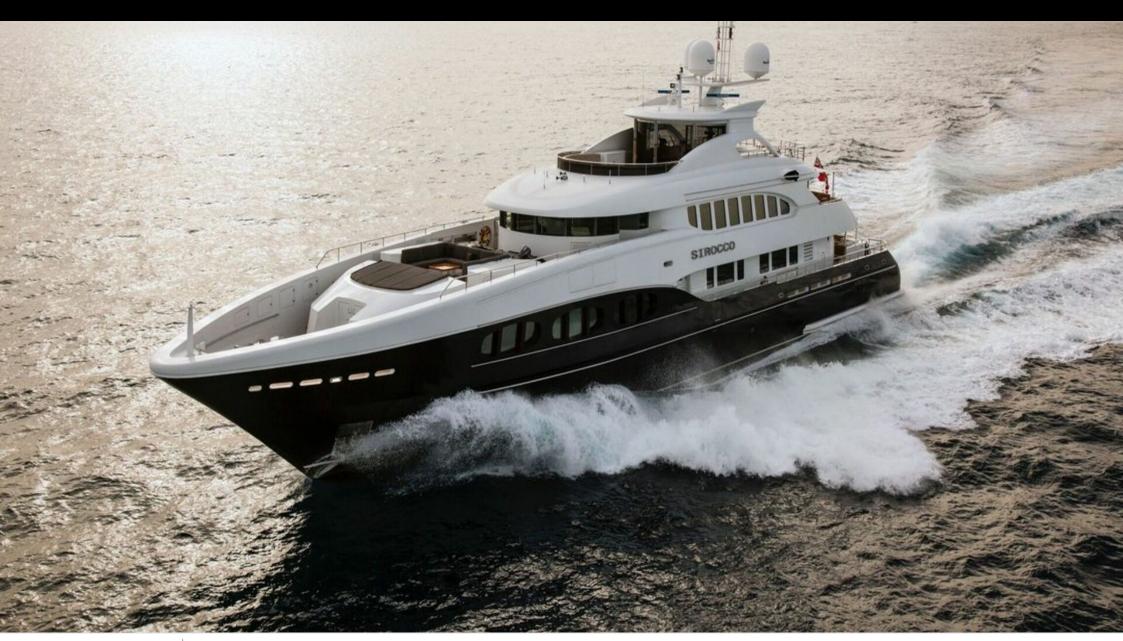

#### M/Y SIROCCO

8m+ tender boat Air Conditioning Gym Equipment / day boat

Snorkeling Gear Stabilisers at

Tender

toys

Waterskis

Water slide

Year refit

2013

Length

47 m

**Guests Cruising** 

12

Cabins

Winter Cruising Area(s)