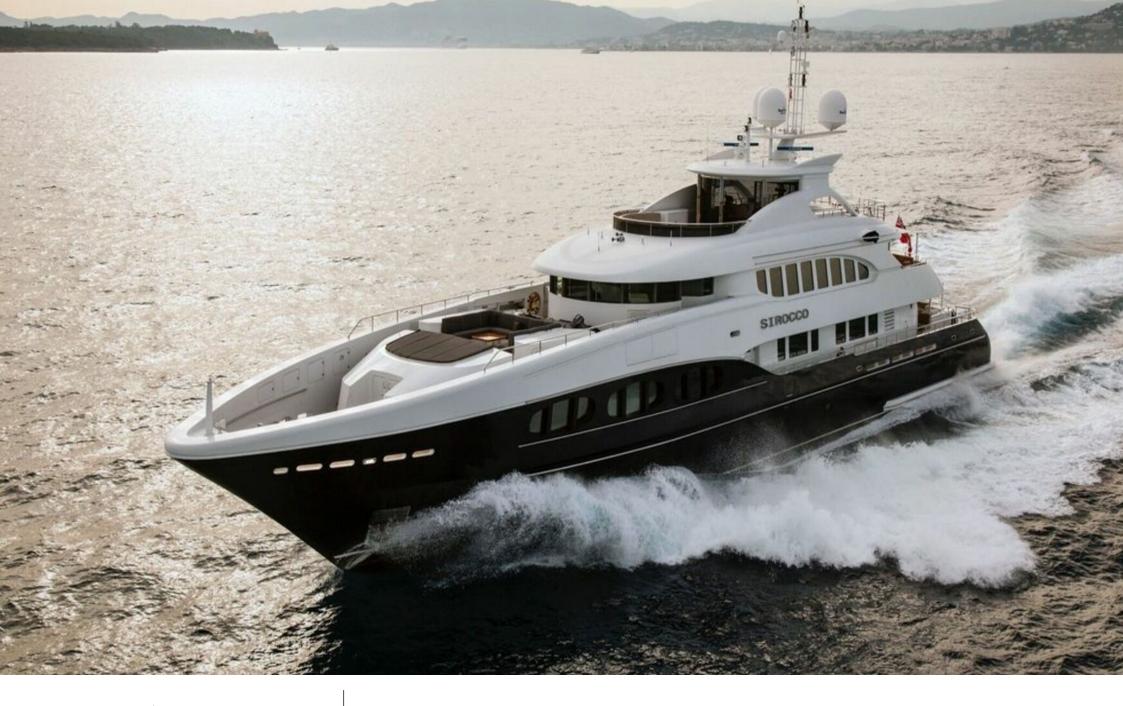

#### M/Y SIROCCO

8m+ tender boat Air Conditioning Gym Equipment / day boat

Snorkeling Gear Stabilisers at

Tender

toys

Waterskis

Water slide

Year refit

2013

Length

47 m

**Guests Cruising** 

12

Cabins

Winter Cruising Area(s)