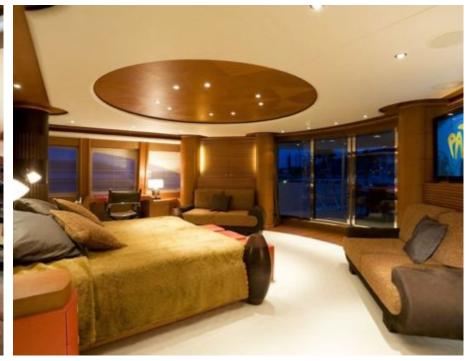

Guests



Cabins 6



Crew



#### M/Y SIROCCO











8m+ tender boat Air Conditioning Gym Equipment / day boat

Snorkeling Gear Stabilisers at



Tender





toys



Waterskis







Water slide





# EXTERIOR DESIGN

































### INTERIOR DESIGN

















































## GALLERY LIFESTYLE















#### Specifications



Low rate per day 30 000 €



High rate per day

32 500 €



Summer low rate per week

Summer high rate per week

195 000 €



Winter low rate per week

180 000 €

180 000 €



Winter high rate per week

180 000 €



Builder

Heesen



Year built

2006



Year refit

2013



Length

47 m



**Guests Cruising** 

12



Cabins

Winter Cruising Area(s)

Corsica - Sardinia, French Riviera, West Mediterranean

Summer Cruising Area(s)

Corsica - Sardinia, French Riviera, Italy & Sicily, Spain & Balearics, West Mediterranean

Crew

Max speed 26 knots

Cruising speed 22 knots

Fuel consumption 800 Litres/Hr

Type of cabins

6 (5 x Double, 1 x Twin)