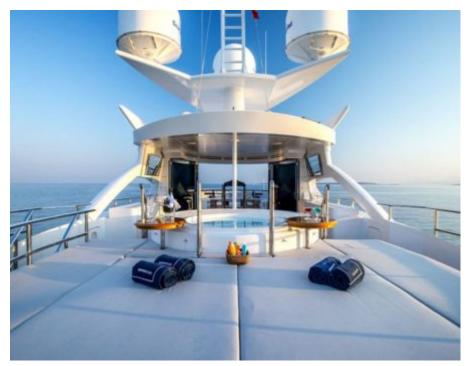

Guests



Cabins 6



Crew



#### M/Y SIROCCO











8m+ tender boat Air Conditioning Gym Equipment / day boat

Snorkeling Gear Stabilisers at



Tender





toys



Waterskis







Water slide





# EXTERIOR DESIGN

































### INTERIOR DESIGN

















































## GALLERY LIFESTYLE















#### Specifications



Low rate per day 30 000 €



High rate per day

32 500 €



Summer low rate per week

Summer high rate per week

195 000 €



Winter low rate per week

180 000 €

180 000 €



Winter high rate per week

180 000 €



Builder

Heesen



Year built

2006



Year refit

2013



Length

47 m



**Guests Cruising** 

12



Cabins

Winter Cruising Area(s)

Corsica - Sardinia, French Riviera, West Mediterranean

Summer Cruising Area(s)

Corsica - Sardinia, French Riviera, Italy & Sicily, Spain & Balearics, West Mediterranean

Crew

Max speed 26 knots

Cruising speed 22 knots

Fuel consumption 800 Litres/Hr

Type of cabins

6 (5 x Double, 1 x Twin)