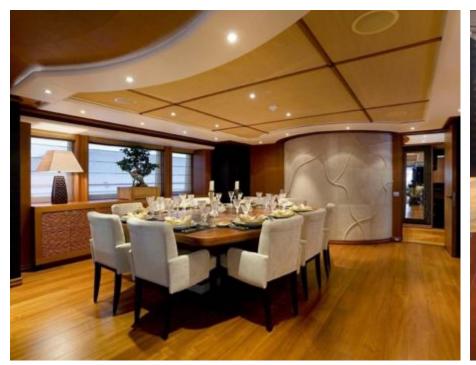

Guests



Cabins 6



Crew



#### M/Y SIROCCO











8m+ tender boat Air Conditioning Gym Equipment / day boat

Snorkeling Gear Stabilisers at



Tender





toys



Waterskis







Water slide





# EXTERIOR DESIGN

































### INTERIOR DESIGN

















































## GALLERY LIFESTYLE















#### Specifications



Low rate per day 30 000 €



High rate per day

32 500 €



Summer low rate per week

Summer high rate per week

195 000 €



Winter low rate per week

180 000 €

180 000 €



Winter high rate per week

180 000 €



Builder

Heesen



Year built

2006



Year refit

2013



Length

47 m



**Guests Cruising** 

12



Cabins

Winter Cruising Area(s)

Corsica - Sardinia, French Riviera, West Mediterranean

Summer Cruising Area(s)

Corsica - Sardinia, French Riviera, Italy & Sicily, Spain & Balearics, West Mediterranean

Crew

Max speed 26 knots

Cruising speed 22 knots

Fuel consumption 800 Litres/Hr

Type of cabins

6 (5 x Double, 1 x Twin)