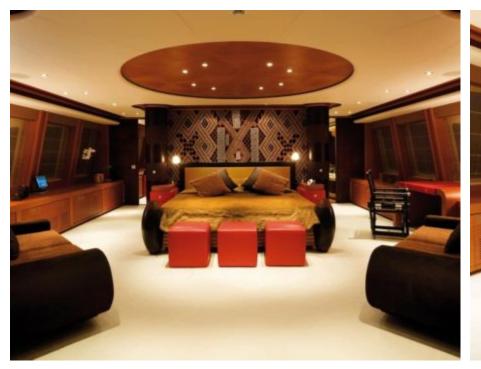

Guests



Cabins 6



Crew



#### M/Y SIROCCO











8m+ tender boat Air Conditioning Gym Equipment / day boat

Snorkeling Gear Stabilisers at



Tender





toys



Waterskis







Water slide





# EXTERIOR DESIGN

































### INTERIOR DESIGN

















































## GALLERY LIFESTYLE















#### Specifications



Low rate per day 30 000 €



High rate per day

32 500 €



Summer low rate per week

Summer high rate per week

195 000 €



Winter low rate per week

180 000 €

180 000 €



Winter high rate per week

180 000 €



Builder

Heesen



Year built

2006



Year refit

2013



Length

47 m



**Guests Cruising** 

12



Cabins

Winter Cruising Area(s)

Corsica - Sardinia, French Riviera, West Mediterranean

Summer Cruising Area(s)

Corsica - Sardinia, French Riviera, Italy & Sicily, Spain & Balearics, West Mediterranean

Crew

Max speed 26 knots

Cruising speed 22 knots

Fuel consumption 800 Litres/Hr

Type of cabins

6 (5 x Double, 1 x Twin)