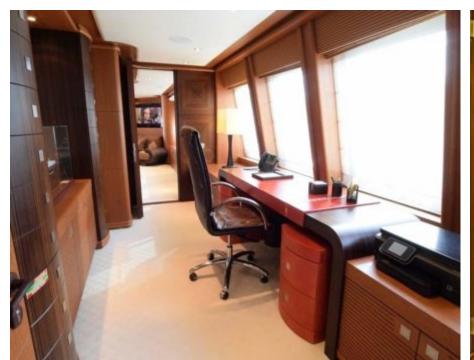

Guests



Cabins 6



Crew



#### M/Y SIROCCO











8m+ tender boat Air Conditioning Gym Equipment / day boat

Snorkeling Gear Stabilisers at



Tender





toys



Waterskis







Water slide





# EXTERIOR DESIGN

































### INTERIOR DESIGN

















































## GALLERY LIFESTYLE















#### Specifications



Low rate per day 30 000 €



High rate per day

32 500 €



Summer low rate per week

Summer high rate per week

195 000 €



Winter low rate per week

180 000 €

180 000 €



Winter high rate per week

180 000 €



Builder

Heesen



Year built

2006



Year refit

2013



Length

47 m



**Guests Cruising** 

12



Cabins

Winter Cruising Area(s)

Corsica - Sardinia, French Riviera, West Mediterranean

Summer Cruising Area(s)

Corsica - Sardinia, French Riviera, Italy & Sicily, Spain & Balearics, West Mediterranean

Crew

Max speed 26 knots

Cruising speed 22 knots

Fuel consumption 800 Litres/Hr

Type of cabins

6 (5 x Double, 1 x Twin)