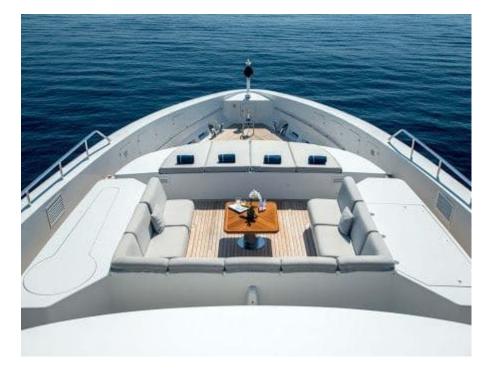

Guests



Cabins 6



Crew



#### M/Y SIROCCO











8m+ tender boat Air Conditioning Gym Equipment / day boat

Snorkeling Gear Stabilisers at



Tender





toys



Waterskis







Water slide





# EXTERIOR DESIGN

































### INTERIOR DESIGN

















































## GALLERY LIFESTYLE















#### Specifications



Low rate per day 30 000 €



High rate per day

32 500 €



Summer low rate per week

Summer high rate per week

195 000 €



Winter low rate per week

180 000 €

180 000 €



Winter high rate per week

180 000 €



Builder

Heesen



Year built

2006



Year refit

2013



Length

47 m



**Guests Cruising** 

12



Cabins

Winter Cruising Area(s)

Corsica - Sardinia, French Riviera, West Mediterranean

Summer Cruising Area(s)

Corsica - Sardinia, French Riviera, Italy & Sicily, Spain & Balearics, West Mediterranean

Crew

Max speed 26 knots

Cruising speed 22 knots

Fuel consumption 800 Litres/Hr

Type of cabins

6 (5 x Double, 1 x Twin)