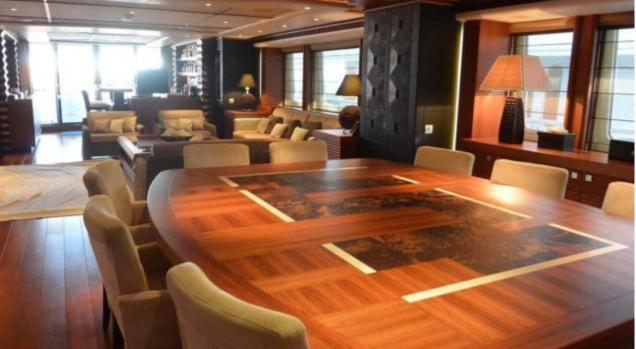

Guests



Cabins 6



Crew



#### M/Y SIROCCO











8m+ tender boat Air Conditioning Gym Equipment / day boat

Snorkeling Gear Stabilisers at



Tender





toys



Waterskis







Water slide





# EXTERIOR DESIGN

































### INTERIOR DESIGN

















































## GALLERY LIFESTYLE















#### Specifications



Low rate per day 30 000 €



High rate per day

32 500 €



Summer low rate per week

Summer high rate per week

195 000 €



Winter low rate per week

180 000 €

180 000 €



Winter high rate per week

180 000 €



Builder

Heesen



Year built

2006



Year refit

2013



Length

47 m



**Guests Cruising** 

12



Cabins

Winter Cruising Area(s)

Corsica - Sardinia, French Riviera, West Mediterranean

Summer Cruising Area(s)

Corsica - Sardinia, French Riviera, Italy & Sicily, Spain & Balearics, West Mediterranean

Crew

Max speed 26 knots

Cruising speed 22 knots

Fuel consumption 800 Litres/Hr

Type of cabins

6 (5 x Double, 1 x Twin)