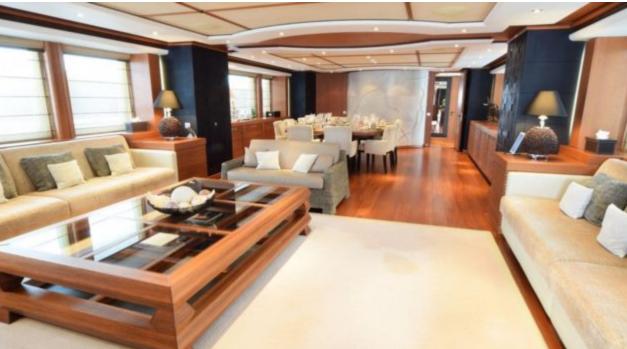

Guests



Cabins 6



Crew



#### M/Y SIROCCO











8m+ tender boat Air Conditioning Gym Equipment / day boat

Snorkeling Gear Stabilisers at



Tender





toys



Waterskis







Water slide





# EXTERIOR DESIGN

































### INTERIOR DESIGN

















































## GALLERY LIFESTYLE















#### Specifications



Low rate per day 30 000 €



High rate per day

32 500 €



Summer low rate per week

Summer high rate per week

195 000 €



Winter low rate per week

180 000 €

180 000 €



Winter high rate per week

180 000 €



Builder

Heesen



Year built

2006



Year refit

2013



Length

47 m



**Guests Cruising** 

12



Cabins

Winter Cruising Area(s)

Corsica - Sardinia, French Riviera, West Mediterranean

Summer Cruising Area(s)

Corsica - Sardinia, French Riviera, Italy & Sicily, Spain & Balearics, West Mediterranean

Crew

Max speed 26 knots

Cruising speed 22 knots

Fuel consumption 800 Litres/Hr

Type of cabins

6 (5 x Double, 1 x Twin)