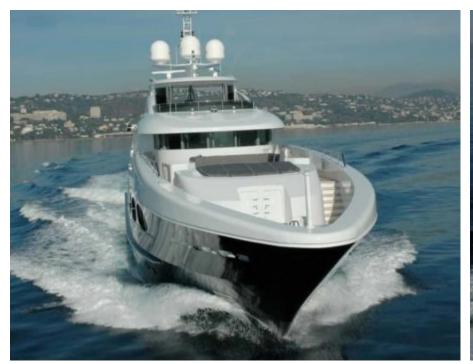

Guests



Cabins 6



Crew



#### M/Y SIROCCO











8m+ tender boat Air Conditioning Gym Equipment / day boat

Snorkeling Gear Stabilisers at



Tender





toys



Waterskis







Water slide





# EXTERIOR DESIGN

































### INTERIOR DESIGN

















































## GALLERY LIFESTYLE















#### Specifications



Low rate per day 30 000 €



High rate per day

32 500 €



Summer low rate per week

Summer high rate per week

195 000 €



Winter low rate per week

180 000 €

180 000 €



Winter high rate per week

180 000 €



Builder

Heesen



Year built

2006



Year refit

2013



Length

47 m



**Guests Cruising** 

12



Cabins

Winter Cruising Area(s)

Corsica - Sardinia, French Riviera, West Mediterranean

Summer Cruising Area(s)

Corsica - Sardinia, French Riviera, Italy & Sicily, Spain & Balearics, West Mediterranean

Crew

Max speed 26 knots

Cruising speed 22 knots

Fuel consumption 800 Litres/Hr

Type of cabins

6 (5 x Double, 1 x Twin)