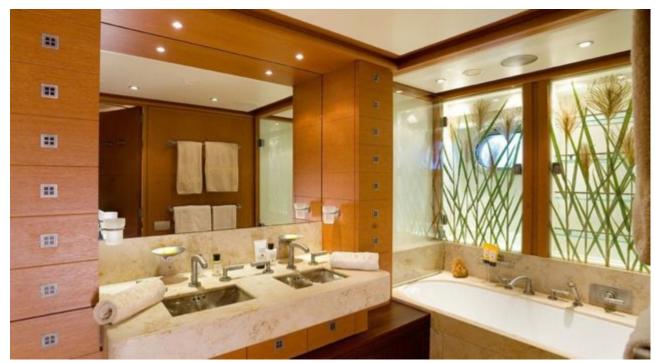

Guests



Cabins 6



Crew



#### M/Y SIROCCO











8m+ tender boat Air Conditioning Gym Equipment / day boat

Snorkeling Gear Stabilisers at



Tender





toys



Waterskis







Water slide





# EXTERIOR DESIGN

































### INTERIOR DESIGN

















































## GALLERY LIFESTYLE















#### Specifications



Low rate per day 30 000 €



High rate per day

32 500 €



Summer low rate per week

Summer high rate per week

195 000 €



Winter low rate per week

180 000 €

180 000 €



Winter high rate per week

180 000 €



Builder

Heesen



Year built

2006



Year refit

2013



Length

47 m



**Guests Cruising** 

12



Cabins

Winter Cruising Area(s)

Corsica - Sardinia, French Riviera, West Mediterranean

Summer Cruising Area(s)

Corsica - Sardinia, French Riviera, Italy & Sicily, Spain & Balearics, West Mediterranean

Crew

Max speed 26 knots

Cruising speed 22 knots

Fuel consumption 800 Litres/Hr

Type of cabins

6 (5 x Double, 1 x Twin)