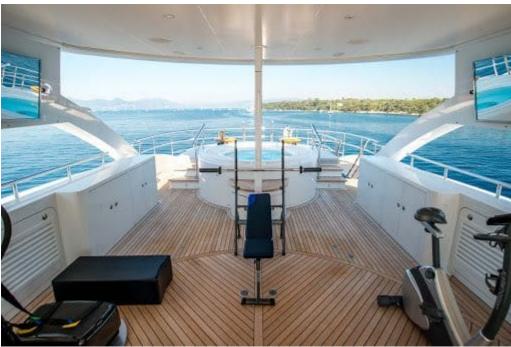

Guests



Cabins 6



Crew



#### M/Y SIROCCO











8m+ tender boat Air Conditioning Gym Equipment / day boat

Snorkeling Gear Stabilisers at



Tender





toys



Waterskis







Water slide





# EXTERIOR DESIGN

































### INTERIOR DESIGN

















































## GALLERY LIFESTYLE















#### Specifications



Low rate per day 30 000 €



High rate per day

32 500 €



Summer low rate per week

Summer high rate per week

195 000 €



Winter low rate per week

180 000 €

180 000 €



Winter high rate per week

180 000 €



Builder

Heesen



Year built

2006



Year refit

2013



Length

47 m



**Guests Cruising** 

12



Cabins

Winter Cruising Area(s)

Corsica - Sardinia, French Riviera, West Mediterranean

Summer Cruising Area(s)

Corsica - Sardinia, French Riviera, Italy & Sicily, Spain & Balearics, West Mediterranean

Crew

Max speed 26 knots

Cruising speed 22 knots

Fuel consumption 800 Litres/Hr

Type of cabins

6 (5 x Double, 1 x Twin)