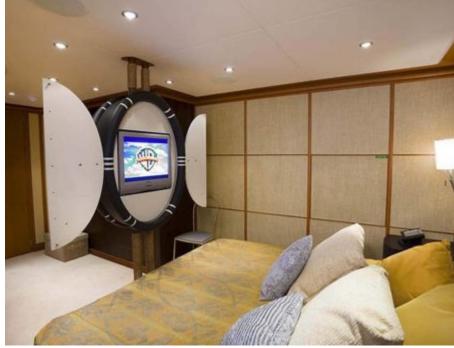

Guests



Cabins 6



Crew



#### M/Y SIROCCO











8m+ tender boat Air Conditioning Gym Equipment / day boat

Snorkeling Gear Stabilisers at



Tender





toys



Waterskis







Water slide





# EXTERIOR DESIGN

































### INTERIOR DESIGN

















































## GALLERY LIFESTYLE















#### Specifications



Low rate per day 30 000 €



High rate per day

32 500 €



Summer low rate per week

Summer high rate per week

195 000 €



Winter low rate per week

180 000 €

180 000 €



Winter high rate per week

180 000 €



Builder

Heesen



Year built

2006



Year refit

2013



Length

47 m



**Guests Cruising** 

12



Cabins

Winter Cruising Area(s)

Corsica - Sardinia, French Riviera, West Mediterranean

Summer Cruising Area(s)

Corsica - Sardinia, French Riviera, Italy & Sicily, Spain & Balearics, West Mediterranean

Crew

Max speed 26 knots

Cruising speed 22 knots

Fuel consumption 800 Litres/Hr

Type of cabins

6 (5 x Double, 1 x Twin)