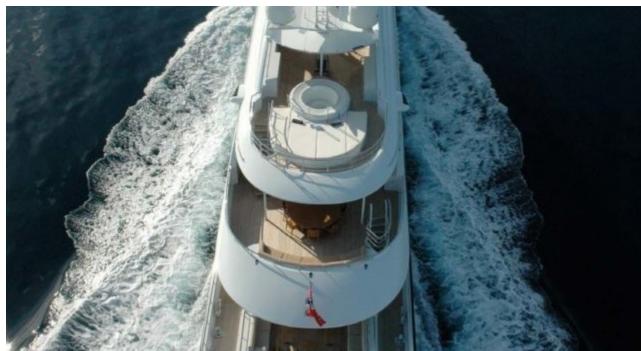

Guests



Cabins 6



Crew



#### M/Y SIROCCO











8m+ tender boat Air Conditioning Gym Equipment / day boat

Snorkeling Gear Stabilisers at



Tender





toys



Waterskis







Water slide





# EXTERIOR DESIGN

































### INTERIOR DESIGN

















































## GALLERY LIFESTYLE















#### Specifications



Low rate per day 30 000 €



High rate per day

32 500 €



Summer low rate per week

Summer high rate per week

195 000 €



Winter low rate per week

180 000 €

180 000 €



Winter high rate per week

180 000 €



Builder

Heesen



Year built

2006



Year refit

2013



Length

47 m



**Guests Cruising** 

12



Cabins

Winter Cruising Area(s)

Corsica - Sardinia, French Riviera, West Mediterranean

Summer Cruising Area(s)

Corsica - Sardinia, French Riviera, Italy & Sicily, Spain & Balearics, West Mediterranean

Crew

Max speed 26 knots

Cruising speed 22 knots

Fuel consumption 800 Litres/Hr

Type of cabins

6 (5 x Double, 1 x Twin)