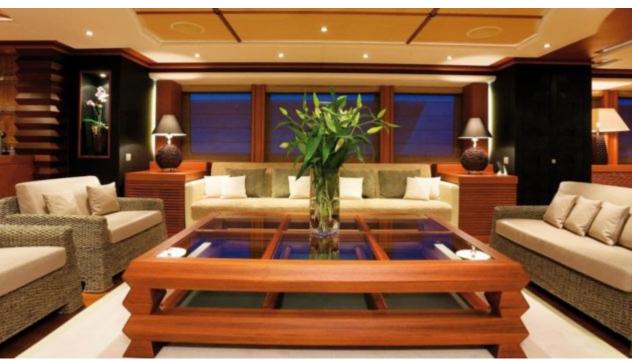

Guests



Cabins 6



Crew



#### M/Y SIROCCO











8m+ tender boat Air Conditioning Gym Equipment / day boat

Snorkeling Gear Stabilisers at



Tender





toys



Waterskis







Water slide





# EXTERIOR DESIGN

































### INTERIOR DESIGN

















































## GALLERY LIFESTYLE















#### Specifications



Low rate per day 30 000 €



High rate per day

32 500 €



Summer low rate per week

Summer high rate per week

195 000 €



Winter low rate per week

180 000 €

180 000 €



Winter high rate per week

180 000 €



Builder

Heesen



Year built

2006



Year refit

2013



Length

47 m



**Guests Cruising** 

12



Cabins

Winter Cruising Area(s)

Corsica - Sardinia, French Riviera, West Mediterranean

Summer Cruising Area(s)

Corsica - Sardinia, French Riviera, Italy & Sicily, Spain & Balearics, West Mediterranean

Crew

Max speed 26 knots

Cruising speed 22 knots

Fuel consumption 800 Litres/Hr

Type of cabins

6 (5 x Double, 1 x Twin)