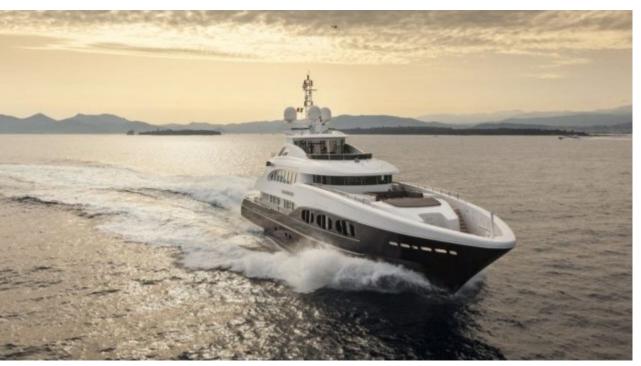

Guests



Cabins 6



Crew



#### M/Y SIROCCO











8m+ tender boat Air Conditioning Gym Equipment / day boat

Snorkeling Gear Stabilisers at



Tender





toys



Waterskis







Water slide





# EXTERIOR DESIGN

































### INTERIOR DESIGN

















































## GALLERY LIFESTYLE















#### Specifications



Low rate per day 30 000 €



High rate per day

32 500 €



Summer low rate per week

Summer high rate per week

195 000 €



Winter low rate per week

180 000 €

180 000 €



Winter high rate per week

180 000 €



Builder

Heesen



Year built

2006



Year refit

2013



Length

47 m



**Guests Cruising** 

12



Cabins

Winter Cruising Area(s)

Corsica - Sardinia, French Riviera, West Mediterranean

Summer Cruising Area(s)

Corsica - Sardinia, French Riviera, Italy & Sicily, Spain & Balearics, West Mediterranean

Crew

Max speed 26 knots

Cruising speed 22 knots

Fuel consumption 800 Litres/Hr

Type of cabins

6 (5 x Double, 1 x Twin