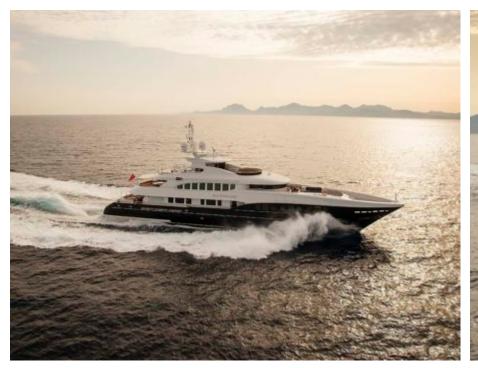

#### M/Y SIROCCO

8m+ tender boat Air Conditioning Gym Equipment / day boat

Snorkeling Gear Stabilisers at

Tender

toys

Waterskis

Water slide

Year refit

2013

Length

47 m

**Guests Cruising** 

12

Cabins

Winter Cruising Area(s)