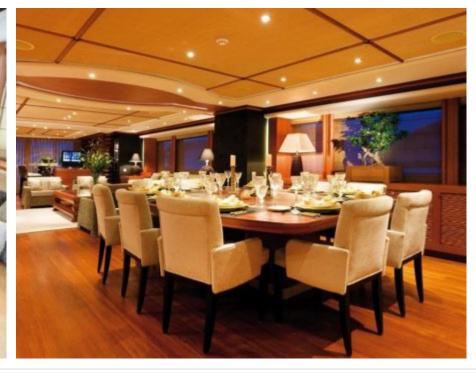

Guests



Cabins 6



Crew



#### M/Y SIROCCO











8m+ tender boat Air Conditioning Gym Equipment / day boat

Snorkeling Gear Stabilisers at



Tender





toys



Waterskis







Water slide





# EXTERIOR DESIGN

































### INTERIOR DESIGN

















































## GALLERY LIFESTYLE















#### Specifications



Low rate per day 30 000 €



High rate per day

32 500 €



Summer low rate per week

Summer high rate per week

195 000 €



Winter low rate per week

180 000 €

180 000 €



Winter high rate per week

180 000 €



Builder

Heesen



Year built

2006



Year refit

2013



Length

47 m



**Guests Cruising** 

12



Cabins

Winter Cruising Area(s)

Corsica - Sardinia, French Riviera, West Mediterranean

Summer Cruising Area(s)

Corsica - Sardinia, French Riviera, Italy & Sicily, Spain & Balearics, West Mediterranean

Crew

Max speed 26 knots

Cruising speed 22 knots

Fuel consumption 800 Litres/Hr

Type of cabins

6 (5 x Double, 1 x Twin)