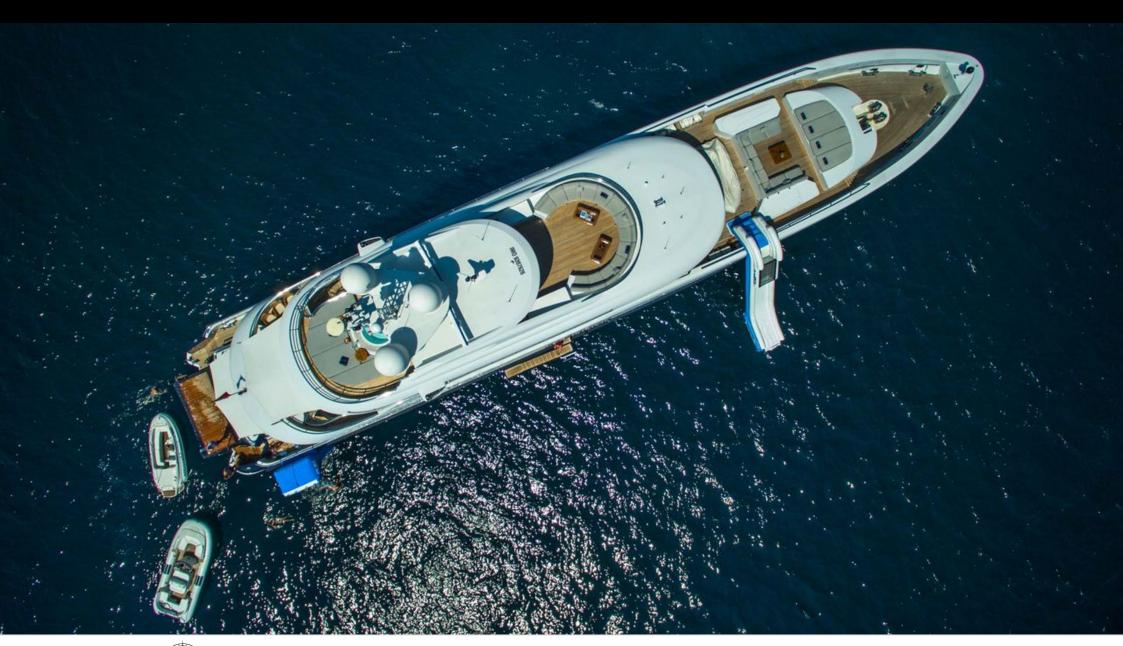

# EXTERIOR DESIGN

Year refit

2013

Length

47 m

**Guests Cruising** 

12

Cabins

Winter Cruising Area(s)

Corsica - Sardinia, French Riviera, West Mediterranean

Summer Cruising Area(s)

Corsica - Sardinia, French Riviera, Italy & Sicily, Spain & Balearics, West Mediterranean

Crew

Max speed 26 knots

Cruising speed 22 knots