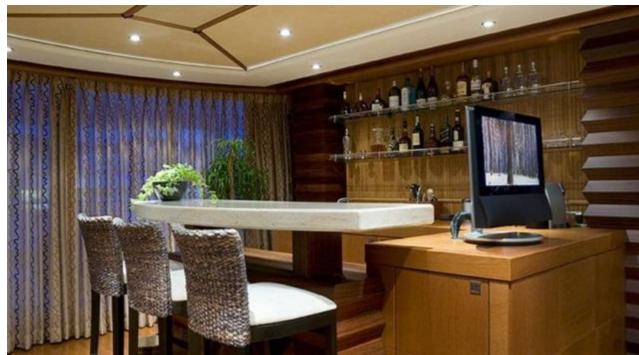

Guests



Cabins 6



Crew



#### M/Y SIROCCO











8m+ tender boat Air Conditioning Gym Equipment / day boat

Snorkeling Gear Stabilisers at



Tender





toys



Waterskis







Water slide





# EXTERIOR DESIGN

































### INTERIOR DESIGN

















































## GALLERY LIFESTYLE















#### Specifications



Low rate per day 30 000 €



High rate per day

32 500 €



Summer low rate per week

Summer high rate per week

195 000 €



Winter low rate per week

180 000 €

180 000 €



Winter high rate per week

180 000 €



Builder

Heesen



Year built

2006



Year refit

2013



Length

47 m



**Guests Cruising** 

12



Cabins

Winter Cruising Area(s)

Corsica - Sardinia, French Riviera, West Mediterranean

Summer Cruising Area(s)

Corsica - Sardinia, French Riviera, Italy & Sicily, Spain & Balearics, West Mediterranean

Crew

Max speed 26 knots

Cruising speed 22 knots

Fuel consumption 800 Litres/Hr

Type of cabins

6 (5 x Double, 1 x Twin)