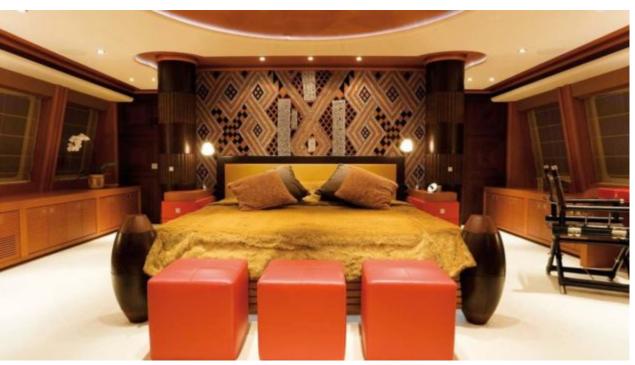

Guests



Cabins 6



Crew



#### M/Y SIROCCO











8m+ tender boat Air Conditioning Gym Equipment / day boat

Snorkeling Gear Stabilisers at



Tender





toys



Waterskis







Water slide





# EXTERIOR DESIGN

































### INTERIOR DESIGN

















































## GALLERY LIFESTYLE















#### Specifications



Low rate per day 30 000 €



High rate per day

32 500 €



Summer low rate per week

Summer high rate per week

195 000 €



Winter low rate per week

180 000 €

180 000 €



Winter high rate per week

180 000 €



Builder

Heesen



Year built

2006



Year refit

2013



Length

47 m



**Guests Cruising** 

12



Cabins

Winter Cruising Area(s)

Corsica - Sardinia, French Riviera, West Mediterranean

Summer Cruising Area(s)

Corsica - Sardinia, French Riviera, Italy & Sicily, Spain & Balearics, West Mediterranean

Crew

Max speed 26 knots

Cruising speed 22 knots

Fuel consumption 800 Litres/Hr

Type of cabins

6 (5 x Double, 1 x Twin)