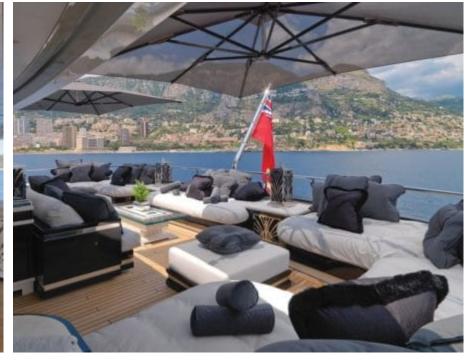

## M/Y SILVER **ANGEL**















Gym Equipment













Kneeboard







































Towable water















## EXTERIOR DESIGN































# INTERIOR DESIGN



































### GALLERY LIFESTYLE











#### Specifications



Summer low rate per week 425 000 €



Summer high rate per week

460 000 €



Winter low rate per week \$ 425 000



Winter high rate per week

\$ 460 000



Builder Benetti



Year built

2009



Year refit

2015



Length 64.50 m



**Guests Cruising** 



Cabins

Winter Cruising Area(s) Indian Ocean & South East Asia

Max speed

Summer Cruising Area(s)

12

Corsica - Sardinia, French Riviera, Italy & Sicily, Spain & Balearics, West Mediterranean

Crew 19

16 knots

Cruising speed 13 knots

Fuel consumption 550 L/HR

Type of cabins

7 (5 x Double, 2 x Twin)