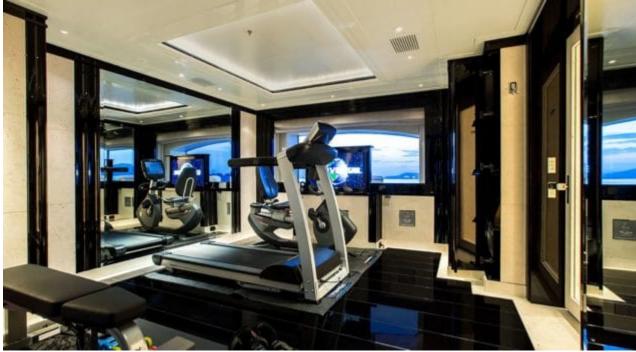

## M/Y SILVER **ANGEL**















Gym Equipment













Kneeboard







































Towable water















## EXTERIOR DESIGN































# INTERIOR DESIGN



































### GALLERY LIFESTYLE











#### Specifications



Summer low rate per week 425 000 €



Summer high rate per week

460 000 €



Winter low rate per week \$ 425 000



Winter high rate per week

\$ 460 000



Builder Benetti



Year built

2009



Year refit

2015



Length 64.50 m



**Guests Cruising** 



Cabins

Winter Cruising Area(s) Indian Ocean & South East Asia

Max speed

Summer Cruising Area(s)

12

Corsica - Sardinia, French Riviera, Italy & Sicily, Spain & Balearics, West Mediterranean

Crew 19

16 knots

Cruising speed 13 knots

Fuel consumption 550 L/HR

Type of cabins

7 (5 x Double, 2 x Twin)