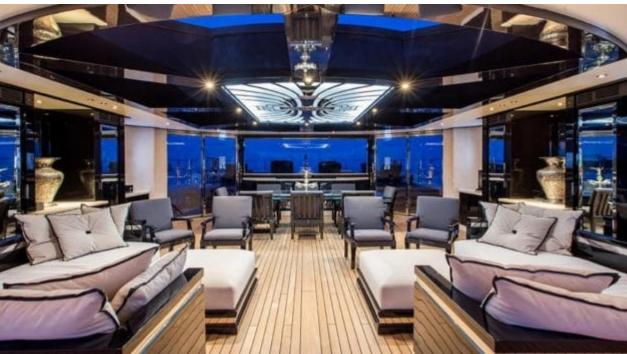

## M/Y SILVER **ANGEL**















Gym Equipment













Kneeboard







































Towable water















## EXTERIOR DESIGN































# INTERIOR DESIGN



































### GALLERY LIFESTYLE











#### Specifications



Summer low rate per week 425 000 €



Summer high rate per week

460 000 €



Winter low rate per week \$ 425 000



Winter high rate per week

\$ 460 000



Builder Benetti



Year built

2009



Year refit

2015



Length 64.50 m



**Guests Cruising** 



Cabins

Winter Cruising Area(s) Indian Ocean & South East Asia

Max speed

Summer Cruising Area(s)

12

Corsica - Sardinia, French Riviera, Italy & Sicily, Spain & Balearics, West Mediterranean

Crew 19

16 knots

Cruising speed 13 knots

Fuel consumption 550 L/HR

Type of cabins

7 (5 x Double, 2 x Twin)