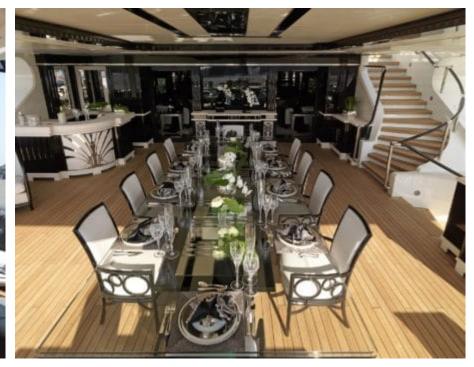

## M/Y SILVER **ANGEL**















Gym Equipment













Kneeboard







































Towable water















## EXTERIOR DESIGN































# INTERIOR DESIGN



































### GALLERY LIFESTYLE











#### Specifications



Summer low rate per week 425 000 €



Summer high rate per week

460 000 €



Winter low rate per week \$ 425 000



Winter high rate per week

\$ 460 000



Builder Benetti



Year built

2009



Year refit

2015



Length 64.50 m



**Guests Cruising** 



Cabins

Winter Cruising Area(s) Indian Ocean & South East Asia

Max speed

Summer Cruising Area(s)

12

Corsica - Sardinia, French Riviera, Italy & Sicily, Spain & Balearics, West Mediterranean

Crew 19

16 knots

Cruising speed 13 knots

Fuel consumption 550 L/HR

Type of cabins

7 (5 x Double, 2 x Twin)