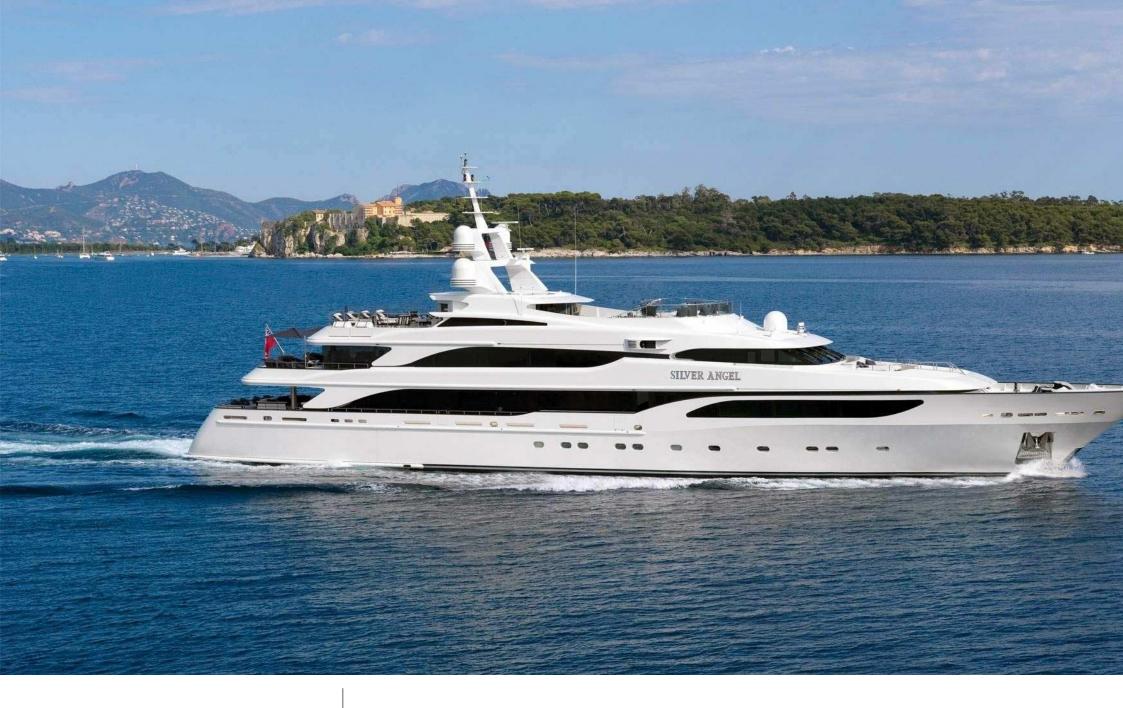

## M/Y SILVER **ANGEL**

Gym Equipment

Kneeboard

Towable water

#### Specifications

Summer low rate per week 425 000 €

Summer high rate per week

460 000 €

Winter low rate per week \$ 425 000

Winter high rate per week

\$ 460 000

Builder Benetti

Year built

2009

Year refit

2015

Length 64.50 m

**Guests Cruising** 

Cabins

Winter Cruising Area(s) Indian Ocean & South East Asia

Max speed

Summer Cruising Area(s)

12

Corsica - Sardinia, French Riviera, Italy & Sicily, Spain & Balearics, West Mediterranean

Crew 19

16 knots

Cruising speed 13 knots

Fuel consumption 550 L/HR

Type of cabins

7 (5 x Double, 2 x Twin)