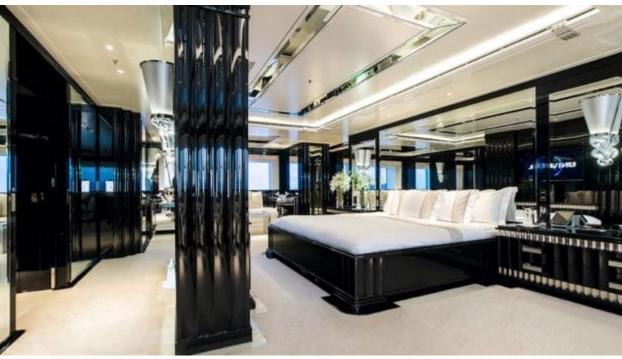

## M/Y SILVER **ANGEL**















Gym Equipment













Kneeboard







































Towable water















## EXTERIOR DESIGN































# INTERIOR DESIGN



































### GALLERY LIFESTYLE











#### Specifications



Summer low rate per week 425 000 €



Summer high rate per week

460 000 €



Winter low rate per week \$ 425 000



Winter high rate per week

\$ 460 000



Builder Benetti



Year built

2009



Year refit

2015



Length 64.50 m



**Guests Cruising** 



Cabins

Winter Cruising Area(s) Indian Ocean & South East Asia

Max speed

Summer Cruising Area(s)

12

Corsica - Sardinia, French Riviera, Italy & Sicily, Spain & Balearics, West Mediterranean

Crew 19

16 knots

Cruising speed 13 knots

Fuel consumption 550 L/HR

Type of cabins

7 (5 x Double, 2 x Twin)