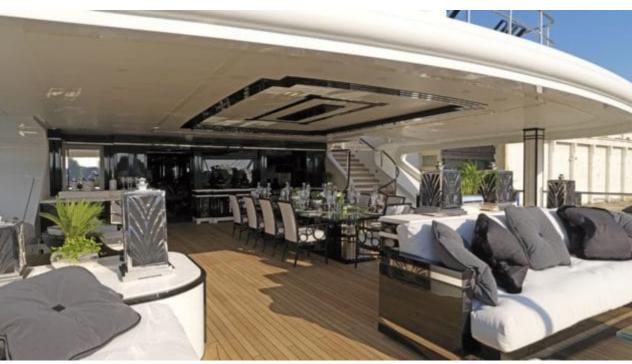

## M/Y SILVER **ANGEL**















Gym Equipment













Kneeboard







































Towable water















## EXTERIOR DESIGN































# INTERIOR DESIGN



































### GALLERY LIFESTYLE











#### Specifications



Summer low rate per week 425 000 €



Summer high rate per week

460 000 €



Winter low rate per week \$ 425 000



Winter high rate per week

\$ 460 000



Builder Benetti



Year built

2009



Year refit

2015



Length 64.50 m



**Guests Cruising** 



Cabins

Winter Cruising Area(s) Indian Ocean & South East Asia

Max speed

Summer Cruising Area(s)

12

Corsica - Sardinia, French Riviera, Italy & Sicily, Spain & Balearics, West Mediterranean

Crew 19

16 knots

Cruising speed 13 knots

Fuel consumption 550 L/HR

Type of cabins

7 (5 x Double, 2 x Twin)