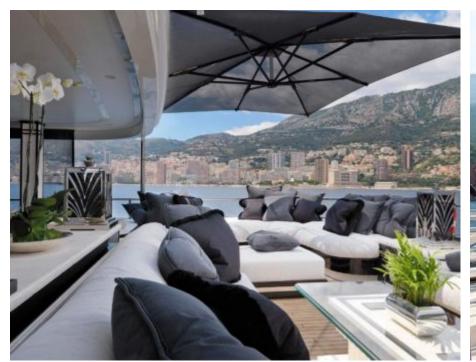

## M/Y SILVER **ANGEL**















Gym Equipment













Kneeboard







































Towable water















## EXTERIOR DESIGN































# INTERIOR DESIGN



































### GALLERY LIFESTYLE











#### Specifications



Summer low rate per week 425 000 €



Summer high rate per week

460 000 €



Winter low rate per week \$ 425 000



Winter high rate per week

\$ 460 000



Builder Benetti



Year built

2009



Year refit

2015



Length 64.50 m



**Guests Cruising** 



Cabins

Winter Cruising Area(s) Indian Ocean & South East Asia

Max speed

Summer Cruising Area(s)

12

Corsica - Sardinia, French Riviera, Italy & Sicily, Spain & Balearics, West Mediterranean

Crew 19

16 knots

Cruising speed 13 knots

Fuel consumption 550 L/HR

Type of cabins

7 (5 x Double, 2 x Twin)