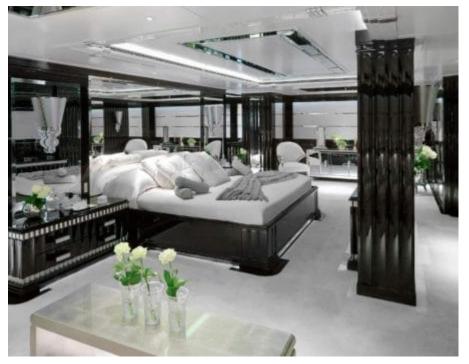

## M/Y SILVER **ANGEL**















Gym Equipment













Kneeboard







































Towable water















## EXTERIOR DESIGN































# INTERIOR DESIGN



































### GALLERY LIFESTYLE











#### Specifications



Summer low rate per week 425 000 €



Summer high rate per week

460 000 €



Winter low rate per week \$ 425 000



Winter high rate per week

\$ 460 000



Builder Benetti



Year built

2009



Year refit

2015



Length 64.50 m



**Guests Cruising** 



Cabins

Winter Cruising Area(s) Indian Ocean & South East Asia

Max speed

Summer Cruising Area(s)

12

Corsica - Sardinia, French Riviera, Italy & Sicily, Spain & Balearics, West Mediterranean

Crew 19

16 knots

Cruising speed 13 knots

Fuel consumption 550 L/HR

Type of cabins

7 (5 x Double, 2 x Twin)