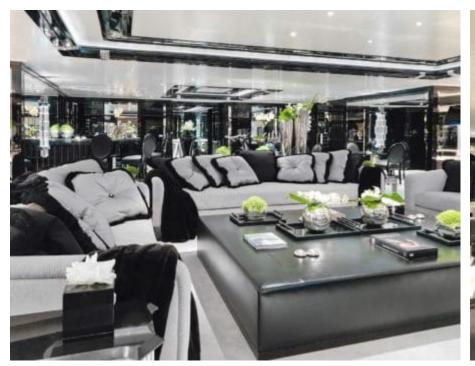

## M/Y SILVER **ANGEL**















Gym Equipment













Kneeboard







































Towable water















## EXTERIOR DESIGN































# INTERIOR DESIGN



































### GALLERY LIFESTYLE











#### Specifications



Summer low rate per week 425 000 €



Summer high rate per week

460 000 €



Winter low rate per week \$ 425 000



Winter high rate per week

\$ 460 000



Builder Benetti



Year built

2009



Year refit

2015



Length 64.50 m



**Guests Cruising** 



Cabins

Winter Cruising Area(s) Indian Ocean & South East Asia

Max speed

Summer Cruising Area(s)

12

Corsica - Sardinia, French Riviera, Italy & Sicily, Spain & Balearics, West Mediterranean

Crew 19

16 knots

Cruising speed 13 knots

Fuel consumption 550 L/HR

Type of cabins

7 (5 x Double, 2 x Twin)