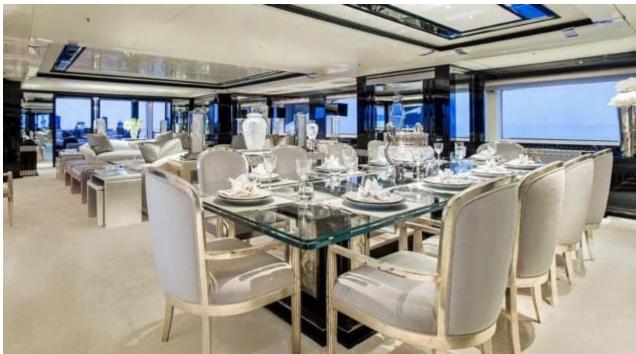

## M/Y SILVER **ANGEL**















Gym Equipment













Kneeboard







































Towable water















## EXTERIOR DESIGN































# INTERIOR DESIGN



































### GALLERY LIFESTYLE











#### Specifications



Summer low rate per week 425 000 €



Summer high rate per week

460 000 €



Winter low rate per week \$ 425 000



Winter high rate per week

\$ 460 000



Builder Benetti



Year built

2009



Year refit

2015



Length 64.50 m



**Guests Cruising** 



Cabins

Winter Cruising Area(s) Indian Ocean & South East Asia

Max speed

Summer Cruising Area(s)

12

Corsica - Sardinia, French Riviera, Italy & Sicily, Spain & Balearics, West Mediterranean

Crew 19

16 knots

Cruising speed 13 knots

Fuel consumption 550 L/HR

Type of cabins

7 (5 x Double, 2 x Twin)