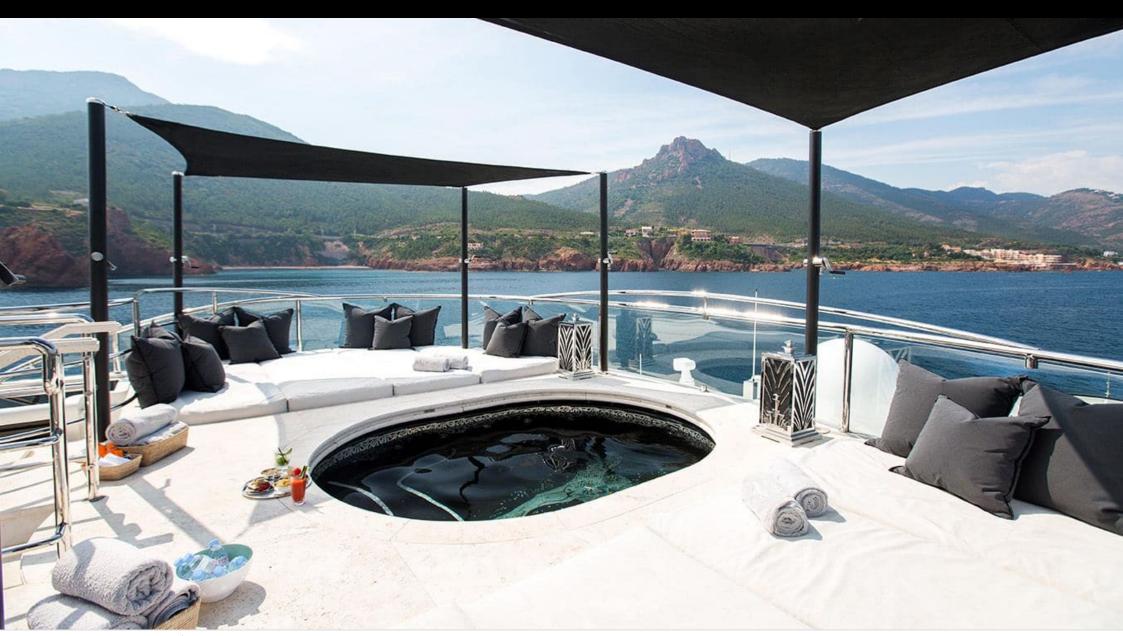

## M/Y SILVER **ANGEL**















Gym Equipment













Kneeboard







































Towable water















## EXTERIOR DESIGN































# INTERIOR DESIGN



































### GALLERY LIFESTYLE











#### Specifications



Summer low rate per week 425 000 €



Summer high rate per week

460 000 €



Winter low rate per week \$ 425 000



Winter high rate per week

\$ 460 000



Builder Benetti



Year built

2009



Year refit

2015



Length 64.50 m



**Guests Cruising** 



Cabins

Winter Cruising Area(s) Indian Ocean & South East Asia

Max speed

Summer Cruising Area(s)

12

Corsica - Sardinia, French Riviera, Italy & Sicily, Spain & Balearics, West Mediterranean

Crew 19

16 knots

Cruising speed 13 knots

Fuel consumption 550 L/HR

Type of cabins

7 (5 x Double, 2 x Twin)