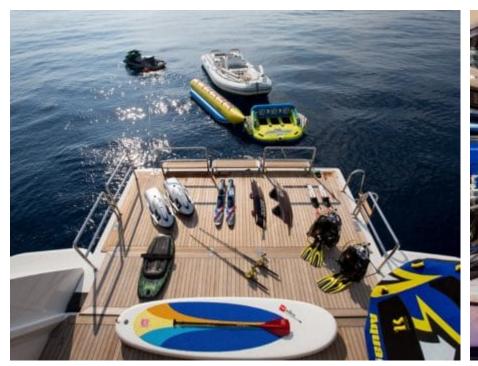

## M/Y SILVER **ANGEL**















Gym Equipment













Kneeboard







































Towable water















## EXTERIOR DESIGN































# INTERIOR DESIGN



































### GALLERY LIFESTYLE











#### Specifications



Summer low rate per week 425 000 €



Summer high rate per week

460 000 €



Winter low rate per week \$ 425 000



Winter high rate per week

\$ 460 000



Builder Benetti



Year built

2009



Year refit

2015



Length 64.50 m



**Guests Cruising** 



Cabins

Winter Cruising Area(s) Indian Ocean & South East Asia

Max speed

Summer Cruising Area(s)

12

Corsica - Sardinia, French Riviera, Italy & Sicily, Spain & Balearics, West Mediterranean

Crew 19

16 knots

Cruising speed 13 knots

Fuel consumption 550 L/HR

Type of cabins

7 (5 x Double, 2 x Twin)