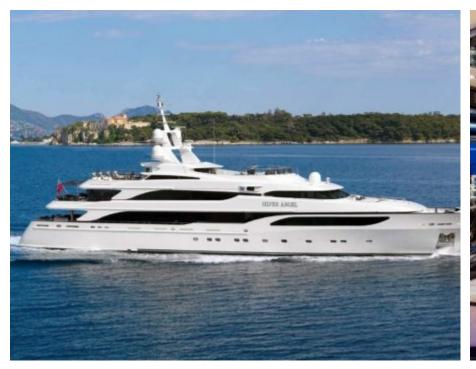

## M/Y SILVER **ANGEL**















Gym Equipment













Kneeboard







































Towable water















## EXTERIOR DESIGN































# INTERIOR DESIGN



































### GALLERY LIFESTYLE











#### Specifications



Summer low rate per week 425 000 €



Summer high rate per week

460 000 €



Winter low rate per week \$ 425 000



Winter high rate per week

\$ 460 000



Builder Benetti



Year built

2009



Year refit

2015



Length 64.50 m



**Guests Cruising** 



Cabins

Winter Cruising Area(s) Indian Ocean & South East Asia

Max speed

Summer Cruising Area(s)

12

Corsica - Sardinia, French Riviera, Italy & Sicily, Spain & Balearics, West Mediterranean

Crew 19

16 knots

Cruising speed 13 knots

Fuel consumption 550 L/HR

Type of cabins

7 (5 x Double, 2 x Twin)