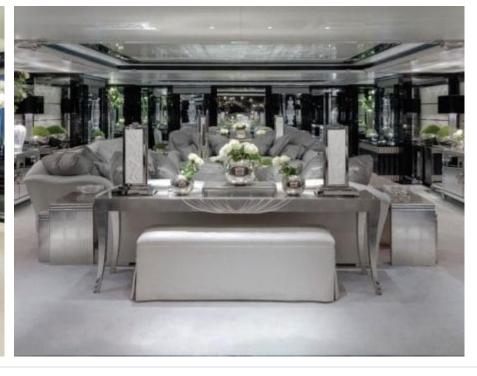

## M/Y SILVER **ANGEL**















Gym Equipment













Kneeboard







































Towable water















## EXTERIOR DESIGN































# INTERIOR DESIGN



































### GALLERY LIFESTYLE











#### Specifications



Summer low rate per week 425 000 €



Summer high rate per week

460 000 €



Winter low rate per week \$ 425 000



Winter high rate per week

\$ 460 000



Builder Benetti



Year built

2009



Year refit

2015



Length 64.50 m



**Guests Cruising** 



Cabins

Winter Cruising Area(s) Indian Ocean & South East Asia

Max speed

Summer Cruising Area(s)

12

Corsica - Sardinia, French Riviera, Italy & Sicily, Spain & Balearics, West Mediterranean

Crew 19

16 knots

Cruising speed 13 knots

Fuel consumption 550 L/HR

Type of cabins

7 (5 x Double, 2 x Twin)