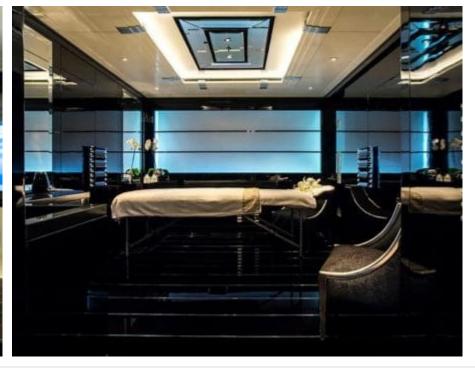

## M/Y SILVER **ANGEL**















Gym Equipment













Kneeboard







































Towable water















## EXTERIOR DESIGN































# INTERIOR DESIGN



































### GALLERY LIFESTYLE











#### Specifications



Summer low rate per week 425 000 €



Summer high rate per week

460 000 €



Winter low rate per week \$ 425 000



Winter high rate per week

\$ 460 000



Builder Benetti



Year built

2009



Year refit

2015



Length 64.50 m



**Guests Cruising** 



Cabins

Winter Cruising Area(s) Indian Ocean & South East Asia

Max speed

Summer Cruising Area(s)

12

Corsica - Sardinia, French Riviera, Italy & Sicily, Spain & Balearics, West Mediterranean

Crew 19

16 knots

Cruising speed 13 knots

Fuel consumption 550 L/HR

Type of cabins

7 (5 x Double, 2 x Twin)