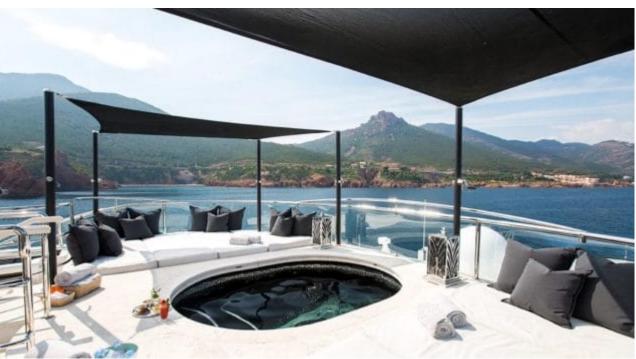

## M/Y SILVER **ANGEL**















Gym Equipment













Kneeboard







































Towable water















## EXTERIOR DESIGN































# INTERIOR DESIGN



































### GALLERY LIFESTYLE











#### Specifications



Summer low rate per week 425 000 €



Summer high rate per week

460 000 €



Winter low rate per week \$ 425 000



Winter high rate per week

\$ 460 000



Builder Benetti



Year built

2009



Year refit

2015



Length 64.50 m



**Guests Cruising** 



Cabins

Winter Cruising Area(s) Indian Ocean & South East Asia

Max speed

Summer Cruising Area(s)

12

Corsica - Sardinia, French Riviera, Italy & Sicily, Spain & Balearics, West Mediterranean

Crew 19

16 knots

Cruising speed 13 knots

Fuel consumption 550 L/HR

Type of cabins

7 (5 x Double, 2 x Twin)