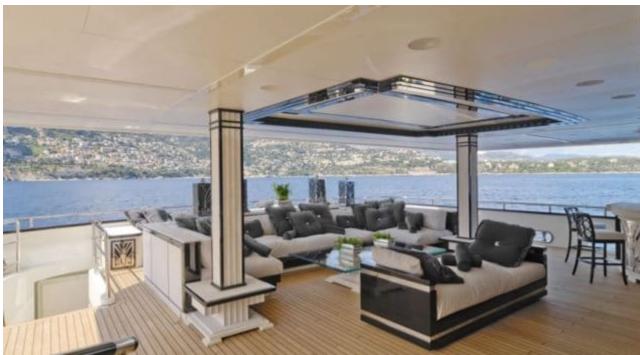

## M/Y SILVER **ANGEL**















Gym Equipment













Kneeboard







































Towable water















## EXTERIOR DESIGN































# INTERIOR DESIGN



































### GALLERY LIFESTYLE











#### Specifications



Summer low rate per week 425 000 €



Summer high rate per week

460 000 €



Winter low rate per week \$ 425 000



Winter high rate per week

\$ 460 000



Builder Benetti



Year built

2009



Year refit

2015



Length 64.50 m



**Guests Cruising** 



Cabins

Winter Cruising Area(s) Indian Ocean & South East Asia

Max speed

Summer Cruising Area(s)

12

Corsica - Sardinia, French Riviera, Italy & Sicily, Spain & Balearics, West Mediterranean

Crew 19

16 knots

Cruising speed 13 knots

Fuel consumption 550 L/HR

Type of cabins

7 (5 x Double, 2 x Twin)