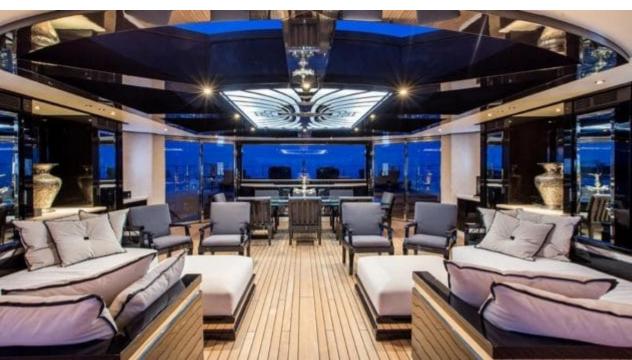

## M/Y SILVER **ANGEL**















Gym Equipment













Kneeboard







































Towable water















## EXTERIOR DESIGN































# INTERIOR DESIGN



































### GALLERY LIFESTYLE











#### Specifications



Summer low rate per week 425 000 €



Summer high rate per week

460 000 €



Winter low rate per week \$ 425 000



Winter high rate per week

\$ 460 000



Builder Benetti



Year built

2009



Year refit

2015



Length 64.50 m



**Guests Cruising** 



Cabins

Winter Cruising Area(s) Indian Ocean & South East Asia

Max speed

Summer Cruising Area(s)

12

Corsica - Sardinia, French Riviera, Italy & Sicily, Spain & Balearics, West Mediterranean

Crew 19

16 knots

Cruising speed 13 knots

Fuel consumption 550 L/HR

Type of cabins

7 (5 x Double, 2 x Twin)