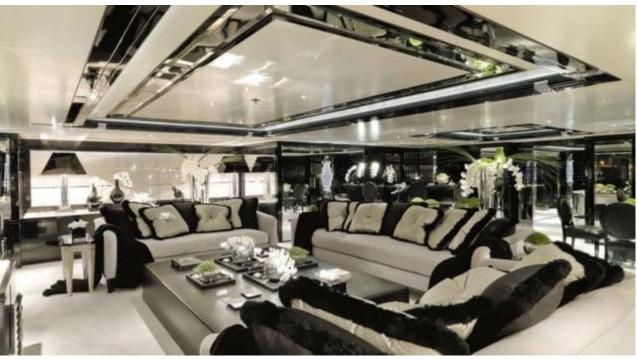

## M/Y SILVER **ANGEL**















Gym Equipment













Kneeboard







































Towable water















## EXTERIOR DESIGN































# INTERIOR DESIGN



































### GALLERY LIFESTYLE











#### Specifications



Summer low rate per week 425 000 €



Summer high rate per week

460 000 €



Winter low rate per week \$ 425 000



Winter high rate per week

\$ 460 000



Builder Benetti



Year built

2009



Year refit

2015



Length 64.50 m



**Guests Cruising** 



Cabins

Winter Cruising Area(s) Indian Ocean & South East Asia

Max speed

Summer Cruising Area(s)

12

Corsica - Sardinia, French Riviera, Italy & Sicily, Spain & Balearics, West Mediterranean

Crew 19

16 knots

Cruising speed 13 knots

Fuel consumption 550 L/HR

Type of cabins

7 (5 x Double, 2 x Twin)