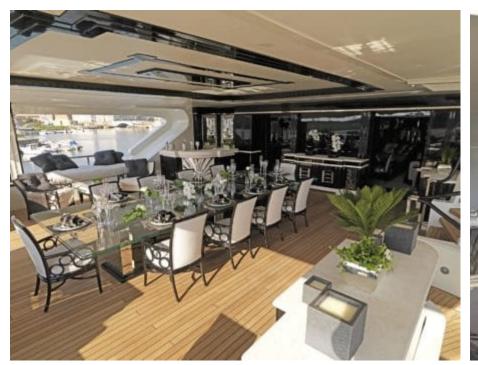

## M/Y SILVER **ANGEL**















Gym Equipment













Kneeboard







































Towable water















## EXTERIOR DESIGN































# INTERIOR DESIGN



































### GALLERY LIFESTYLE











#### Specifications



Summer low rate per week 425 000 €



Summer high rate per week

460 000 €



Winter low rate per week \$ 425 000



Winter high rate per week

\$ 460 000



Builder Benetti



Year built

2009



Year refit

2015



Length 64.50 m



**Guests Cruising** 



Cabins

Winter Cruising Area(s) Indian Ocean & South East Asia

Max speed

Summer Cruising Area(s)

12

Corsica - Sardinia, French Riviera, Italy & Sicily, Spain & Balearics, West Mediterranean

Crew 19

16 knots

Cruising speed 13 knots

Fuel consumption 550 L/HR

Type of cabins

7 (5 x Double, 2 x Twin)