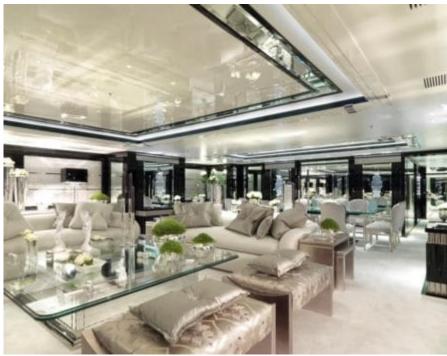

## M/Y SILVER **ANGEL**















Gym Equipment













Kneeboard







































Towable water















## EXTERIOR DESIGN































# INTERIOR DESIGN



































### GALLERY LIFESTYLE











#### Specifications



Summer low rate per week 425 000 €



Summer high rate per week

460 000 €



Winter low rate per week \$ 425 000



Winter high rate per week

\$ 460 000



Builder Benetti



Year built

2009



Year refit

2015



Length 64.50 m



**Guests Cruising** 



Cabins

Winter Cruising Area(s) Indian Ocean & South East Asia

Max speed

Summer Cruising Area(s)

12

Corsica - Sardinia, French Riviera, Italy & Sicily, Spain & Balearics, West Mediterranean

Crew 19

16 knots

Cruising speed 13 knots

Fuel consumption 550 L/HR

Type of cabins

7 (5 x Double, 2 x Twin)