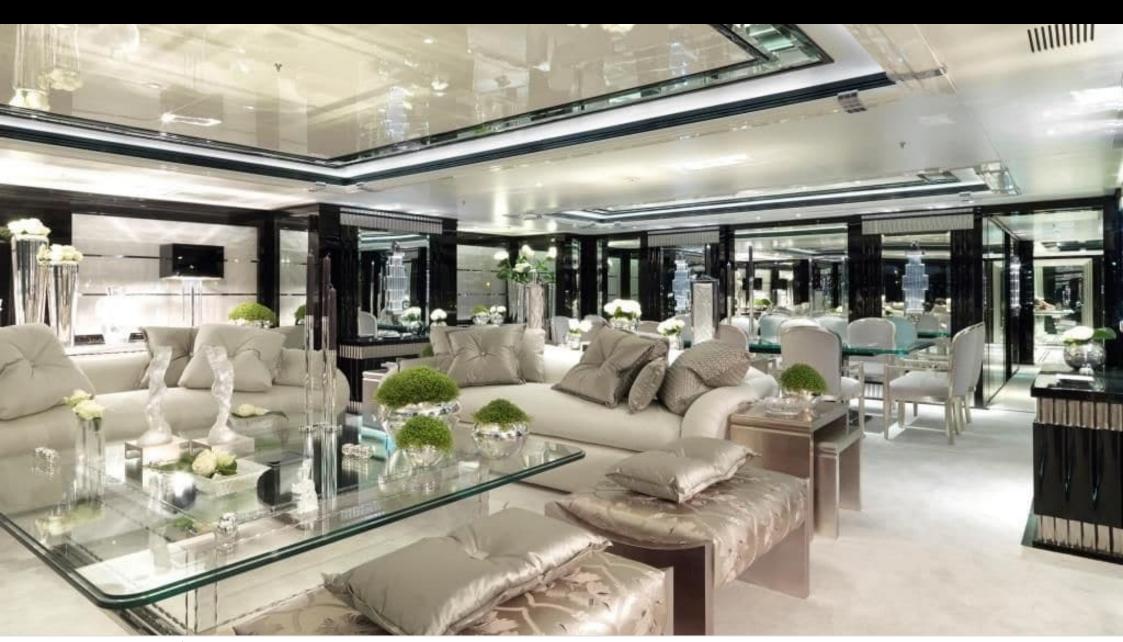

## M/Y SILVER **ANGEL**















Gym Equipment













Kneeboard







































Towable water















## EXTERIOR DESIGN































# INTERIOR DESIGN



































### GALLERY LIFESTYLE











#### Specifications



Summer low rate per week 425 000 €



Summer high rate per week

460 000 €



Winter low rate per week \$ 425 000



Winter high rate per week

\$ 460 000



Builder Benetti



Year built

2009



Year refit

2015



Length 64.50 m



**Guests Cruising** 



Cabins

Winter Cruising Area(s) Indian Ocean & South East Asia

Max speed

Summer Cruising Area(s)

12

Corsica - Sardinia, French Riviera, Italy & Sicily, Spain & Balearics, West Mediterranean

Crew 19

16 knots

Cruising speed 13 knots

Fuel consumption 550 L/HR

Type of cabins

7 (5 x Double, 2 x Twin)