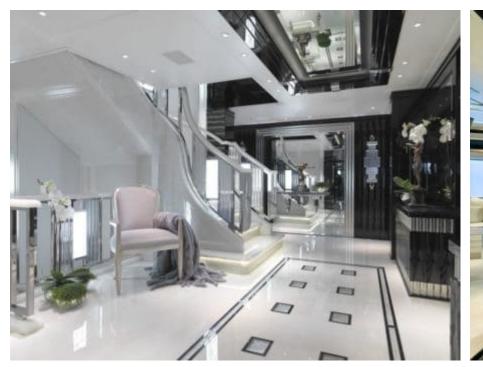

## M/Y SILVER **ANGEL**















Gym Equipment













Kneeboard







































Towable water















## EXTERIOR DESIGN































# INTERIOR DESIGN



































### GALLERY LIFESTYLE











#### Specifications



Summer low rate per week 425 000 €



Summer high rate per week

460 000 €



Winter low rate per week \$ 425 000



Winter high rate per week

\$ 460 000



Builder Benetti



Year built

2009



Year refit

2015



Length 64.50 m



**Guests Cruising** 



Cabins

Winter Cruising Area(s) Indian Ocean & South East Asia

Max speed

Summer Cruising Area(s)

12

Corsica - Sardinia, French Riviera, Italy & Sicily, Spain & Balearics, West Mediterranean

Crew 19

16 knots

Cruising speed 13 knots

Fuel consumption 550 L/HR

Type of cabins

7 (5 x Double, 2 x Twin)