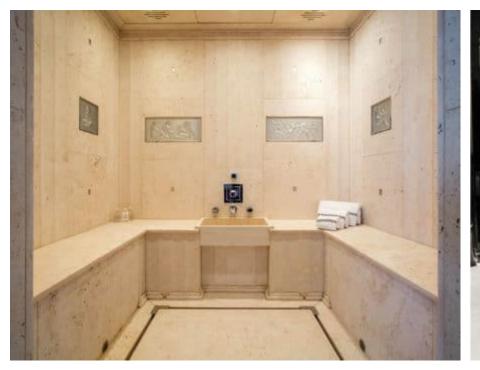

## M/Y SILVER **ANGEL**















Gym Equipment













Kneeboard







































Towable water















## EXTERIOR DESIGN































# INTERIOR DESIGN



































### GALLERY LIFESTYLE











#### Specifications



Summer low rate per week 425 000 €



Summer high rate per week

460 000 €



Winter low rate per week \$ 425 000



Winter high rate per week

\$ 460 000



Builder Benetti



Year built

2009



Year refit

2015



Length 64.50 m



**Guests Cruising** 



Cabins

Winter Cruising Area(s) Indian Ocean & South East Asia

Max speed

Summer Cruising Area(s)

12

Corsica - Sardinia, French Riviera, Italy & Sicily, Spain & Balearics, West Mediterranean

Crew 19

16 knots

Cruising speed 13 knots

Fuel consumption 550 L/HR

Type of cabins

7 (5 x Double, 2 x Twin)