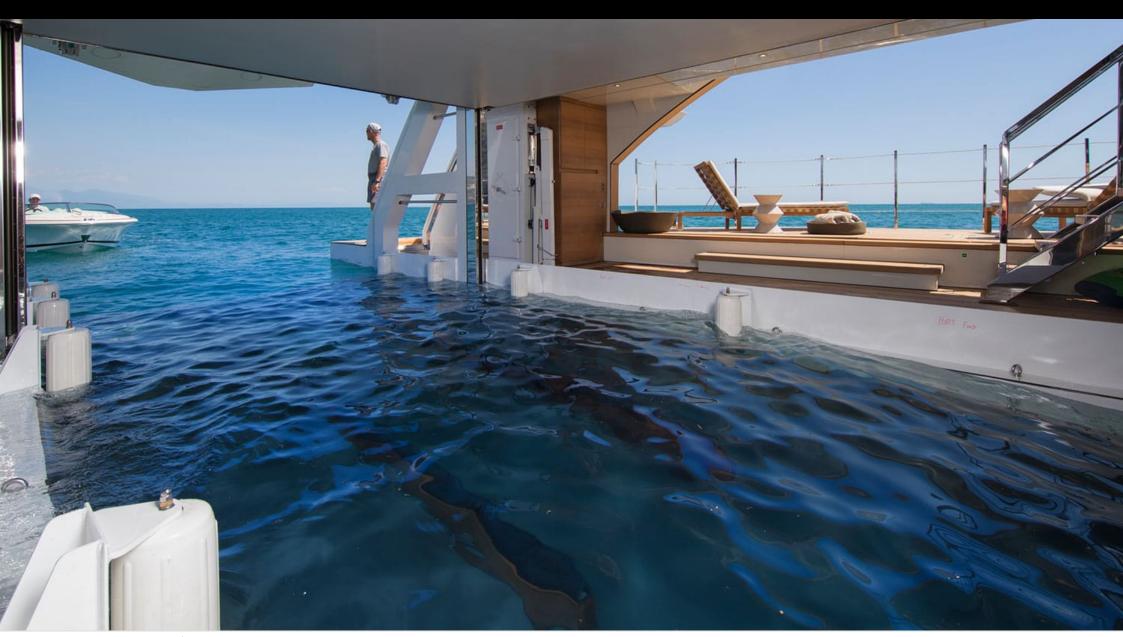

#### M/Y SEVEN SINS

Seabob x 2

Seadoo Seascooter (for diving)

Snorkeling Gear

Stabilisers at

Swimming Pool Towable water Wakeboard x 2