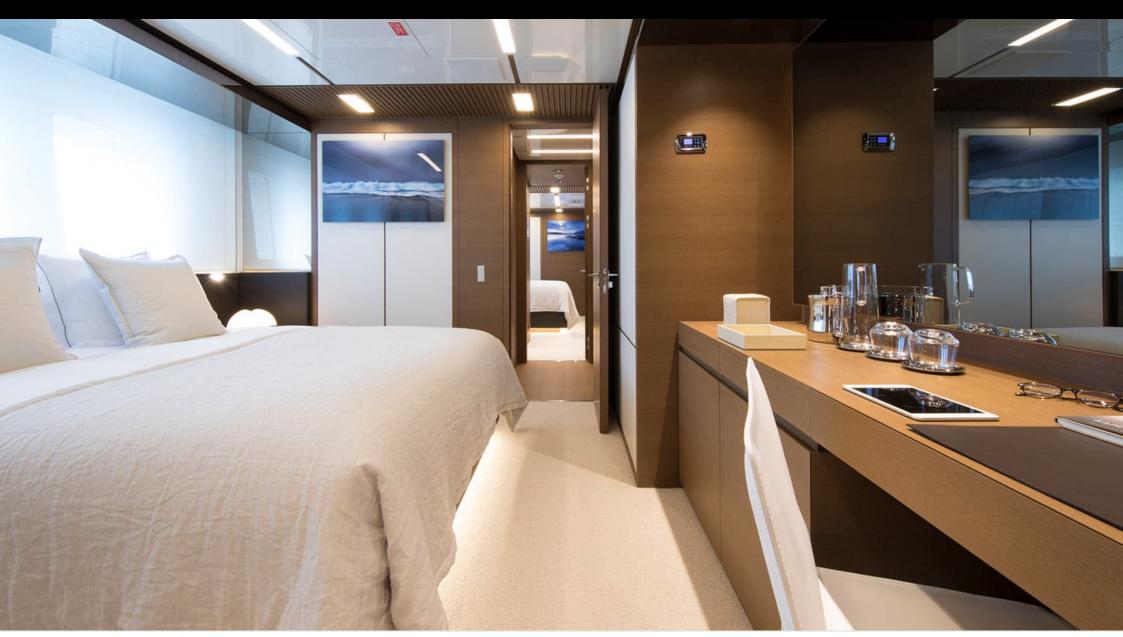

## INTERIOR DESIGN

Corsica - Sardinia, Croatia, East Mediterranean, French Riviera, Greece, Italy & Sicily, Spain & Balearics, Turkey, West Mediterranean

Cruising speed 12 knots

Fuel consumption 250 L/HR

Type of cabins

5 (3 x Double, 1 x Twin, 1 x Convertible, 1 x Pullman )