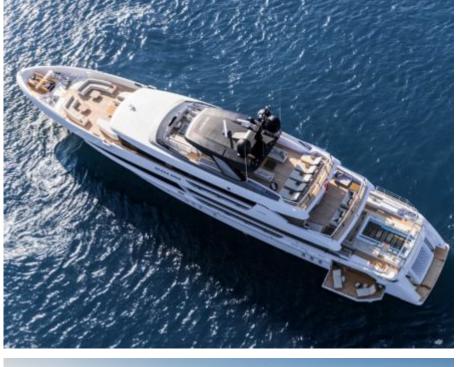

#### M/Y SEVEN SINS

Seabob x 2

Seadoo Seascooter (for diving)

Snorkeling Gear

Stabilisers at

Swimming Pool Towable water Wakeboard x 2

Length **52m** *170.6 ft.* 