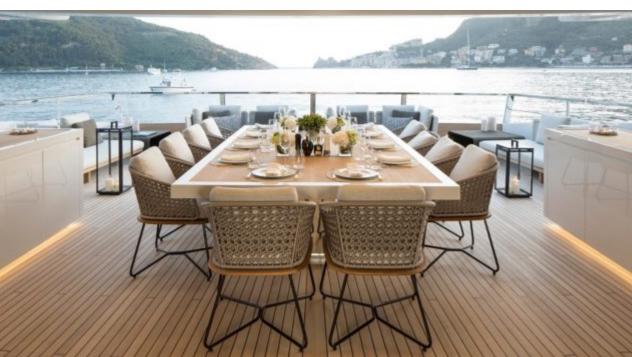

Length **52m** *170.6 ft.* 









#### M/Y SEVEN SINS





















Seabob x 2

Seadoo Seascooter (for diving)

Snorkeling Gear



Stabilisers at









Swimming Pool Towable water Wakeboard x 2











## EXTERIOR DESIGN





















## INTERIOR DESIGN









# GALLERY LIFESTYLE





#### Specifications



Summer low rate per week 300 000 €



Summer high rate per week 315 000 €



Winter low rate per week \$ 300 000



Winter high rate per week

\$ 315 000



Builder Sanlorenzo



Year built

2017



Length 52 m



**Guests Cruising** 



Cabins

Winter Cruising Area(s)

Caribbean & Bahamas, Central & South America

Crew 11 Max speed 17 knots Summer Cruising Area(s)

10

Corsica - Sardinia, Croatia, East Mediterranean, French Riviera, Greece, Italy & Sicily, Spain & Balearics, Turkey, West Mediterranean

Cruising speed 12 knots

Fuel consumption 250 L/HR

Type of cabins

5 (3 x Double, 1 x Twin, 1 x Convertible, 1 x Pullman )