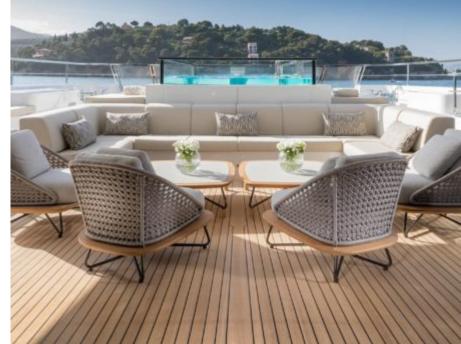

Length **52m** *170.6 ft.* 









#### M/Y SEVEN SINS





















Seabob x 2

Seadoo Seascooter (for diving)

Snorkeling Gear



Stabilisers at









Swimming Pool Towable water Wakeboard x 2











## EXTERIOR DESIGN





















## INTERIOR DESIGN









# GALLERY LIFESTYLE





#### Specifications



Summer low rate per week 300 000 €



Summer high rate per week 315 000 €



Winter low rate per week \$ 300 000



Winter high rate per week

\$ 315 000



Builder Sanlorenzo



Year built

2017



Length 52 m



**Guests Cruising** 



Cabins

Winter Cruising Area(s)

Caribbean & Bahamas, Central & South America

Crew 11 Max speed 17 knots Summer Cruising Area(s)

10

Corsica - Sardinia, Croatia, East Mediterranean, French Riviera, Greece, Italy & Sicily, Spain & Balearics, Turkey, West Mediterranean

Cruising speed 12 knots

Fuel consumption 250 L/HR

Type of cabins

5 (3 x Double, 1 x Twin, 1 x Convertible, 1 x Pullman )