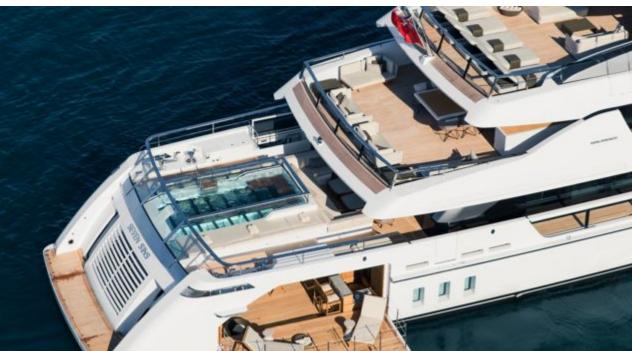

Length **52m** *170.6 ft.* 









#### M/Y SEVEN SINS





















Seabob x 2

Seadoo Seascooter (for diving)

Snorkeling Gear



Stabilisers at









Swimming Pool Towable water Wakeboard x 2











## EXTERIOR DESIGN





















## INTERIOR DESIGN









# GALLERY LIFESTYLE





#### Specifications



Summer low rate per week 300 000 €



Summer high rate per week 315 000 €



Winter low rate per week \$ 300 000



Winter high rate per week

\$ 315 000



Builder Sanlorenzo



Year built

2017



Length 52 m



**Guests Cruising** 



Cabins

Winter Cruising Area(s)

Caribbean & Bahamas, Central & South America

Crew 11 Max speed 17 knots Summer Cruising Area(s)

10

Corsica - Sardinia, Croatia, East Mediterranean, French Riviera, Greece, Italy & Sicily, Spain & Balearics, Turkey, West Mediterranean

Cruising speed 12 knots

Fuel consumption 250 L/HR

Type of cabins

5 (3 x Double, 1 x Twin, 1 x Convertible, 1 x Pullman )