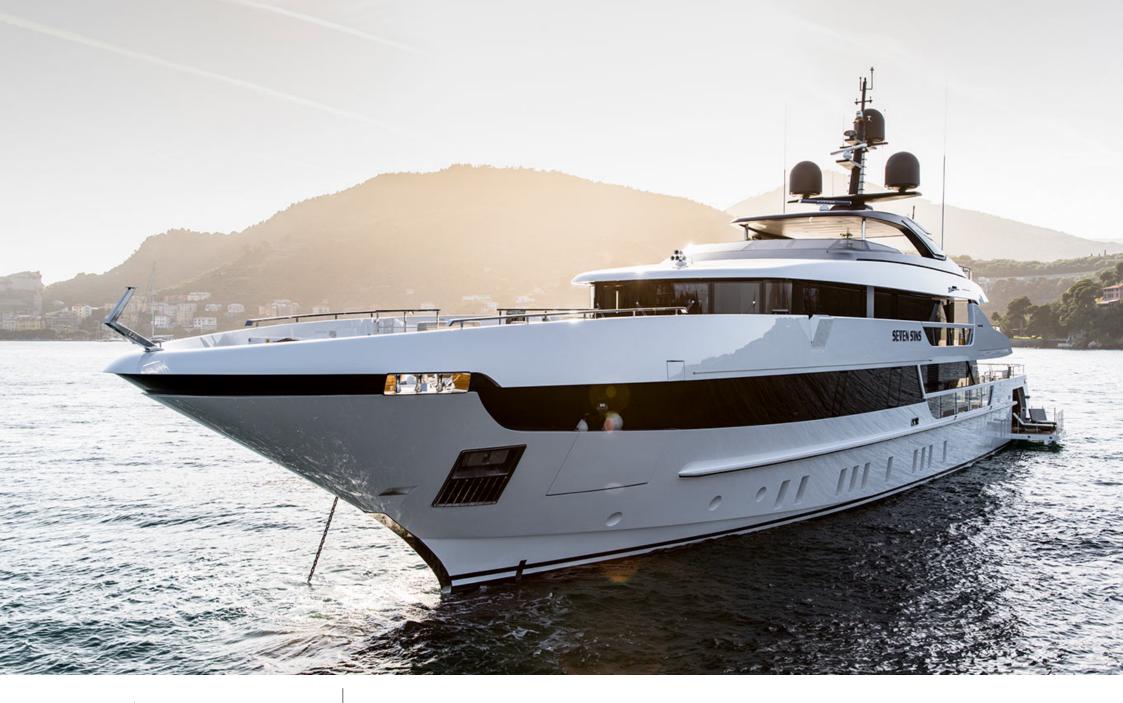

Length **52m** *170.6 ft.* 

#### M/Y SEVEN SINS

Seabob x 2

Seadoo Seascooter (for diving)

Snorkeling Gear

Stabilisers at

Swimming Pool Towable water Wakeboard x 2

2017

Length 52 m

**Guests Cruising** 

Cabins

Winter Cruising Area(s)

Caribbean & Bahamas, Central & South America

Crew 11 Max speed 17 knots Summer Cruising Area(s)

10