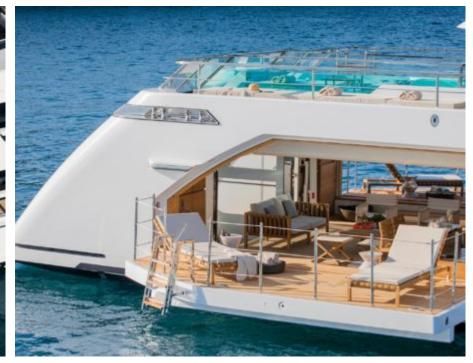

Length **52m** *170.6 ft.* 









#### M/Y SEVEN SINS





















Seabob x 2

Seadoo Seascooter (for diving)

Snorkeling Gear



Stabilisers at









Swimming Pool Towable water Wakeboard x 2











## EXTERIOR DESIGN





















## INTERIOR DESIGN









# GALLERY LIFESTYLE





#### Specifications



Summer low rate per week 300 000 €



Summer high rate per week 315 000 €



Winter low rate per week \$ 300 000



Winter high rate per week

\$ 315 000



Builder Sanlorenzo



Year built

2017



Length 52 m



**Guests Cruising** 



Cabins

Winter Cruising Area(s)

Caribbean & Bahamas, Central & South America

Crew 11 Max speed 17 knots Summer Cruising Area(s)

10

Corsica - Sardinia, Croatia, East Mediterranean, French Riviera, Greece, Italy & Sicily, Spain & Balearics, Turkey, West Mediterranean

Cruising speed 12 knots

Fuel consumption 250 L/HR

Type of cabins

5 (3 x Double, 1 x Twin, 1 x Convertible, 1 x Pullman )