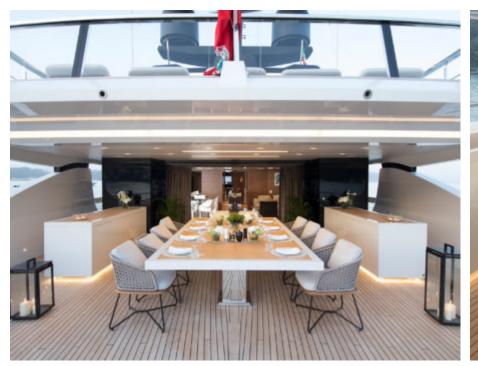

Length **52m** *170.6 ft.* 









#### M/Y SEVEN SINS





















Seabob x 2

Seadoo Seascooter (for diving)

Snorkeling Gear



Stabilisers at









Swimming Pool Towable water Wakeboard x 2











## EXTERIOR DESIGN





















## INTERIOR DESIGN









# GALLERY LIFESTYLE





#### Specifications



Summer low rate per week 300 000 €



Summer high rate per week 315 000 €



Winter low rate per week \$ 300 000



Winter high rate per week

\$ 315 000



Builder Sanlorenzo



Year built

2017



Length 52 m



**Guests Cruising** 



Cabins

Winter Cruising Area(s)

Caribbean & Bahamas, Central & South America

Crew 11 Max speed 17 knots Summer Cruising Area(s)

10

Corsica - Sardinia, Croatia, East Mediterranean, French Riviera, Greece, Italy & Sicily, Spain & Balearics, Turkey, West Mediterranean

Cruising speed 12 knots

Fuel consumption 250 L/HR

Type of cabins

5 (3 x Double, 1 x Twin, 1 x Convertible, 1 x Pullman )