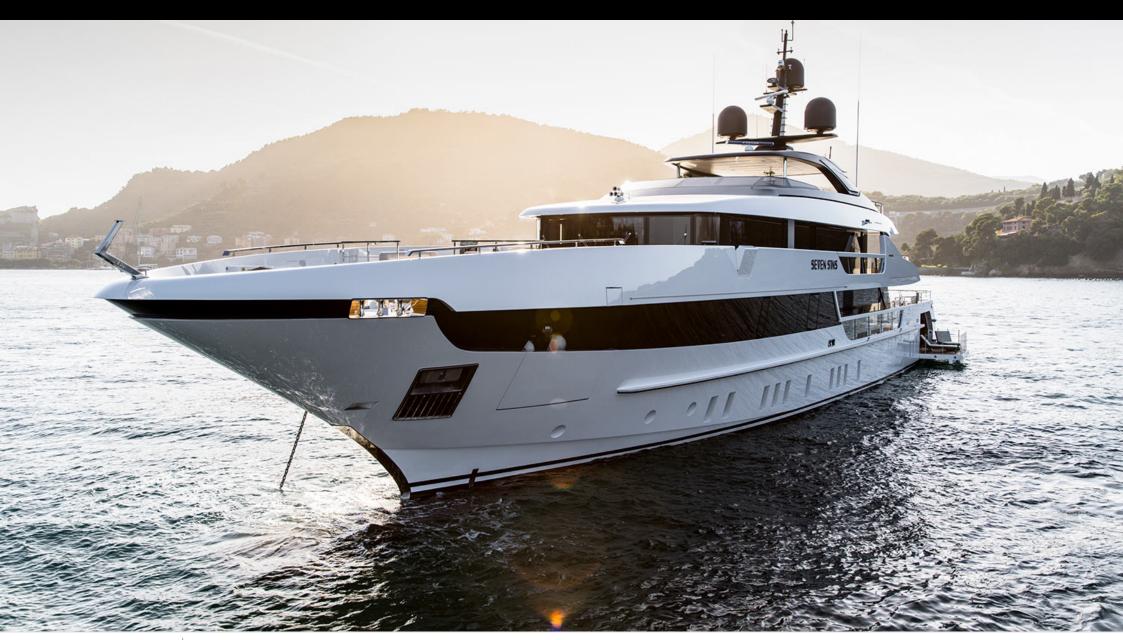

Length **52m** *170.6 ft.* 









#### M/Y SEVEN SINS





















Seabob x 2

Seadoo Seascooter (for diving)

Snorkeling Gear



Stabilisers at









Swimming Pool Towable water Wakeboard x 2











## EXTERIOR DESIGN





















## INTERIOR DESIGN









# GALLERY LIFESTYLE





#### Specifications



Summer low rate per week 300 000 €



Summer high rate per week 315 000 €



Winter low rate per week \$ 300 000



Winter high rate per week

\$ 315 000



Builder Sanlorenzo



Year built

2017



Length 52 m



**Guests Cruising** 



Cabins

Winter Cruising Area(s)

Caribbean & Bahamas, Central & South America

Crew 11 Max speed 17 knots Summer Cruising Area(s)

10

Corsica - Sardinia, Croatia, East Mediterranean, French Riviera, Greece, Italy & Sicily, Spain & Balearics, Turkey, West Mediterranean

Cruising speed 12 knots

Fuel consumption 250 L/HR

Type of cabins

5 (3 x Double, 1 x Twin, 1 x Convertible, 1 x Pullman )