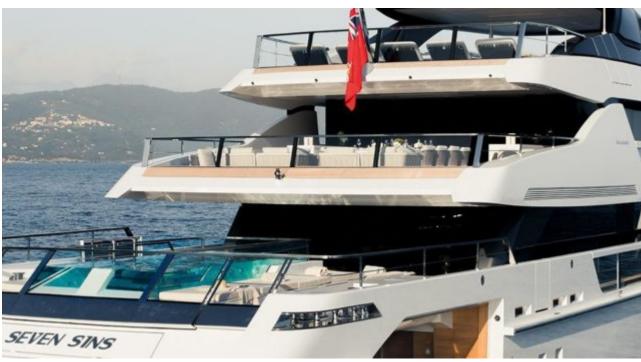

Length **52m** *170.6 ft.* 









#### M/Y SEVEN SINS





















Seabob x 2

Seadoo Seascooter (for diving)

Snorkeling Gear



Stabilisers at









Swimming Pool Towable water Wakeboard x 2











## EXTERIOR DESIGN





















## INTERIOR DESIGN









# GALLERY LIFESTYLE





#### Specifications



Summer low rate per week 300 000 €



Summer high rate per week 315 000 €



Winter low rate per week \$ 300 000



Winter high rate per week

\$ 315 000



Builder Sanlorenzo



Year built

2017



Length 52 m



**Guests Cruising** 



Cabins

Winter Cruising Area(s)

Caribbean & Bahamas, Central & South America

Crew 11 Max speed 17 knots Summer Cruising Area(s)

10

Corsica - Sardinia, Croatia, East Mediterranean, French Riviera, Greece, Italy & Sicily, Spain & Balearics, Turkey, West Mediterranean

Cruising speed 12 knots

Fuel consumption 250 L/HR

Type of cabins

5 (3 x Double, 1 x Twin, 1 x Convertible, 1 x Pullman )