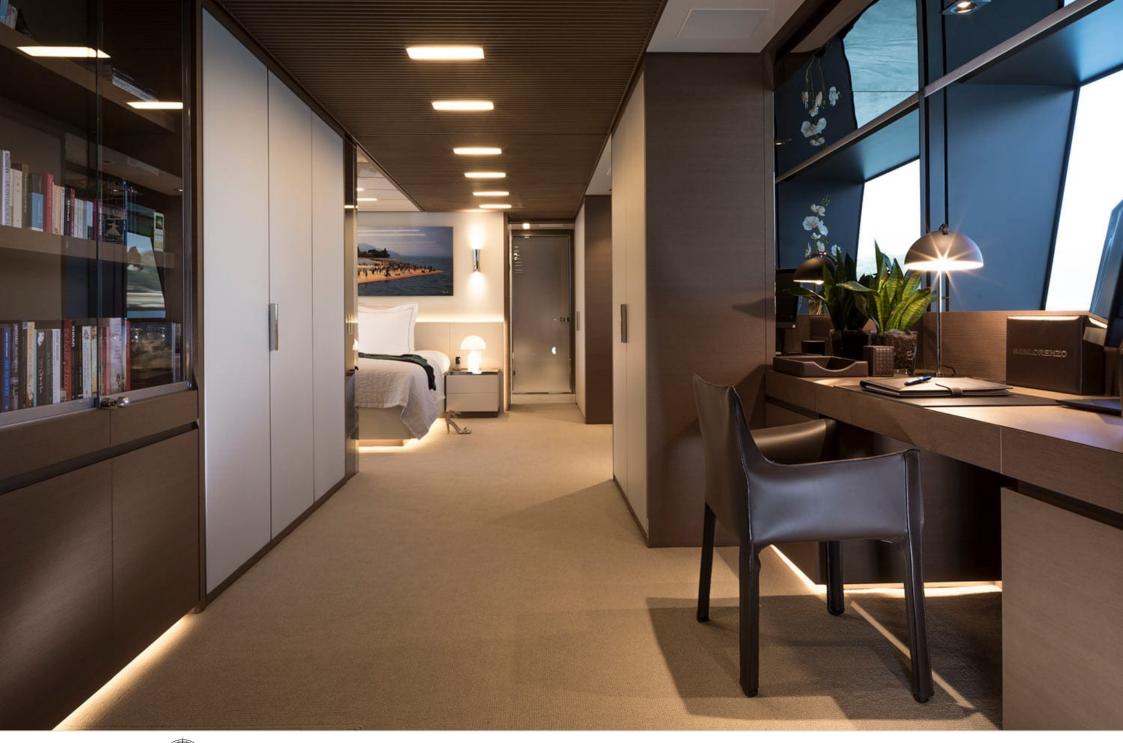

## INTERIOR DESIGN

Corsica - Sardinia, Croatia, East Mediterranean, French Riviera, Greece, Italy & Sicily, Spain & Balearics, Turkey, West Mediterranean

Cruising speed 12 knots

Fuel consumption 250 L/HR

Type of cabins

5 (3 x Double, 1 x Twin, 1 x Convertible, 1 x Pullman )