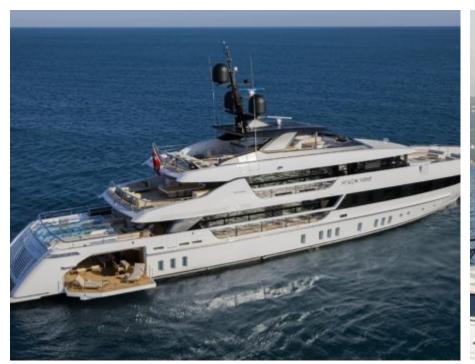

#### M/Y SEVEN SINS

Seabob x 2

Seadoo Seascooter (for diving)

Snorkeling Gear

Stabilisers at

Swimming Pool Towable water Wakeboard x 2

Length **52m** *170.6 ft.* 