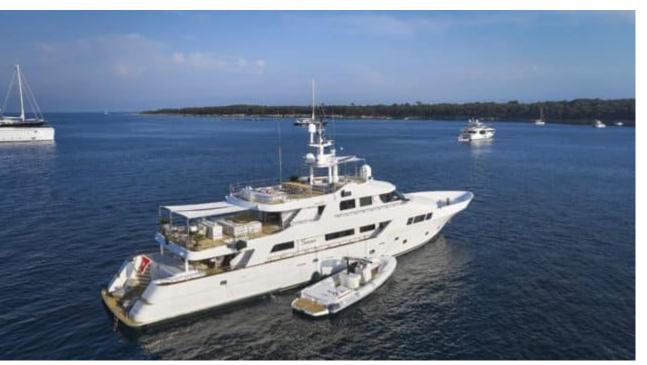

Cabins



Crew **7** 



#### M/Y SENSEI





















Air Conditioning









Seadoo Seascooter

(diving) x 4



Snorkeling Gear Sound System

Stabilisers at anchor











Towable water









# EXTERIOR DESIGN





















## INTERIOR DESIGN





















# GALLERY LIFESTYLE





### **Specifications**



Low rate per day

16 667 €



High rate per day

22 500 €



Summer low rate per week 100 000 €

€

Summer high rate per week

135 000 €



Winter low rate per week

100 000 €



Winter high rate per week

135 000 €



Builder

Mitsubishi



Year built

1991



Year refit

2022



Length

39.00 m



**Guests Cruising** 

12



Cabins

5

Winter Cruising Area(s)

Italy & Sicily

Summer Cruising Area(s)

French Riviera

Crew

Max speed 12 knots

Cruising speed 10.5 knots

Fuel consumption 220 L/Hr

Type of cabins

5 (3 x Double, 2 x Twin)