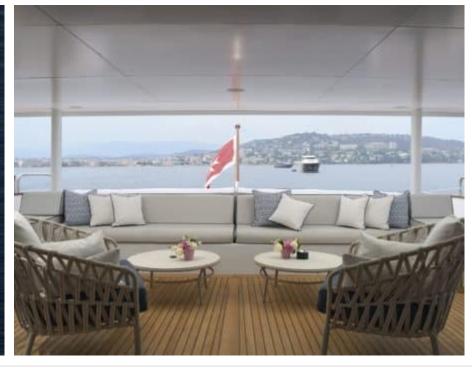

Cabins



Crew **7** 



#### M/Y SENSEI





















Air Conditioning









Seadoo Seascooter

(diving) x 4



Snorkeling Gear Sound System

Stabilisers at anchor











Towable water









# EXTERIOR DESIGN





















## INTERIOR DESIGN





















# GALLERY LIFESTYLE





### **Specifications**



Low rate per day

16 667 €



High rate per day

22 500 €



Summer low rate per week 100 000 €

€

Summer high rate per week

135 000 €



Winter low rate per week

100 000 €



Winter high rate per week

135 000 €



Builder

Mitsubishi



Year built

1991



Year refit

2022



Length

39.00 m



**Guests Cruising** 

12



Cabins

5

Winter Cruising Area(s)

Italy & Sicily

Summer Cruising Area(s)

French Riviera

Crew

Max speed 12 knots

Cruising speed 10.5 knots

Fuel consumption 220 L/Hr

Type of cabins

5 (3 x Double, 2 x Twin)