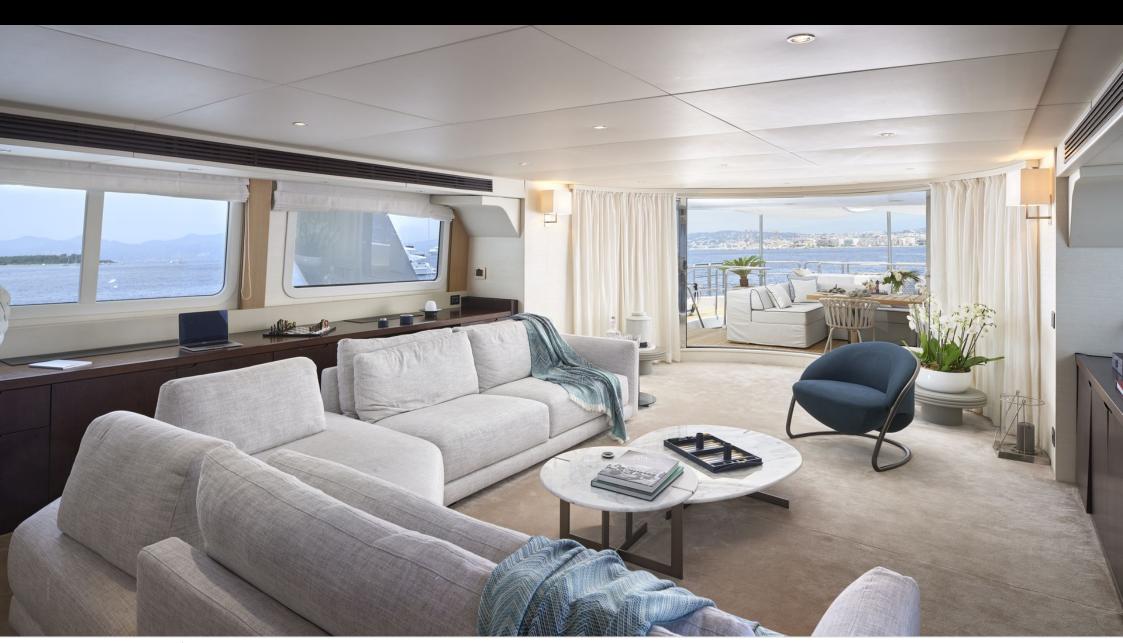

Cabins



Crew **7** 



#### M/Y SENSEI





















Air Conditioning









Seadoo Seascooter

(diving) x 4



Snorkeling Gear Sound System

Stabilisers at anchor











Towable water









# EXTERIOR DESIGN





















## INTERIOR DESIGN





















# GALLERY LIFESTYLE





### **Specifications**



Low rate per day

16 667 €



High rate per day

22 500 €



Summer low rate per week 100 000 €

€

Summer high rate per week

135 000 €



Winter low rate per week

100 000 €



Winter high rate per week

135 000 €



Builder

Mitsubishi



Year built

1991



Year refit

2022



Length

39.00 m



**Guests Cruising** 

12



Cabins

5

Winter Cruising Area(s)

Italy & Sicily

Summer Cruising Area(s)

French Riviera

Crew

Max speed 12 knots

Cruising speed 10.5 knots

Fuel consumption 220 L/Hr

Type of cabins

5 (3 x Double, 2 x Twin)