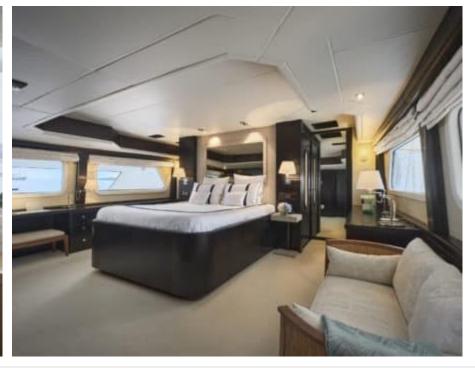

## INTERIOR DESIGN

Fuel consumption 220 L/Hr

Type of cabins

5 (3 x Double, 2 x Twin)