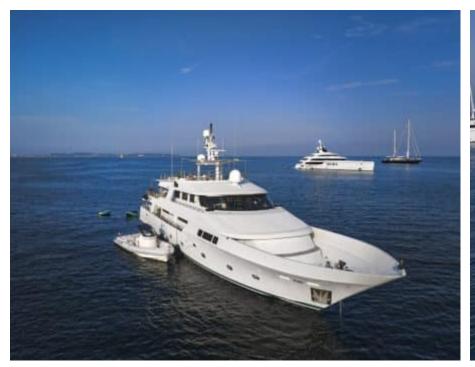

Cabins



Crew **7** 



#### M/Y SENSEI





















Air Conditioning









Seadoo Seascooter

(diving) x 4



Snorkeling Gear Sound System

Stabilisers at anchor











Towable water









# EXTERIOR DESIGN





















## INTERIOR DESIGN





















# GALLERY LIFESTYLE





### **Specifications**



Low rate per day

16 667 €



High rate per day

22 500 €



Summer low rate per week 100 000 €

€

Summer high rate per week

135 000 €



Winter low rate per week

100 000 €



Winter high rate per week

135 000 €



Builder

Mitsubishi



Year built

1991



Year refit

2022



Length

39.00 m



**Guests Cruising** 

12



Cabins

5

Winter Cruising Area(s)

Italy & Sicily

Summer Cruising Area(s)

French Riviera

Crew

Max speed 12 knots

Cruising speed 10.5 knots

Fuel consumption 220 L/Hr

Type of cabins

5 (3 x Double, 2 x Twin)