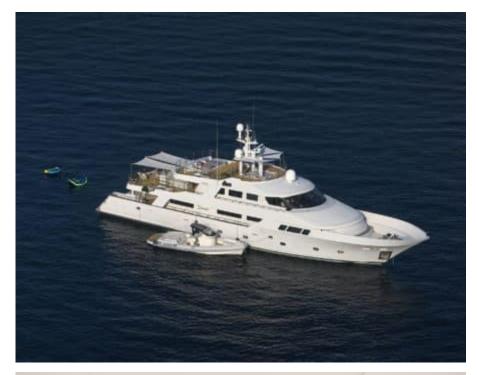

#### M/Y SENSEI

Air Conditioning

Seadoo Seascooter

(diving) x 4

Snorkeling Gear Sound System

Stabilisers at anchor

Towable water

1991

Year refit

2022

Length

39.00 m

**Guests Cruising** 

12

Cabins