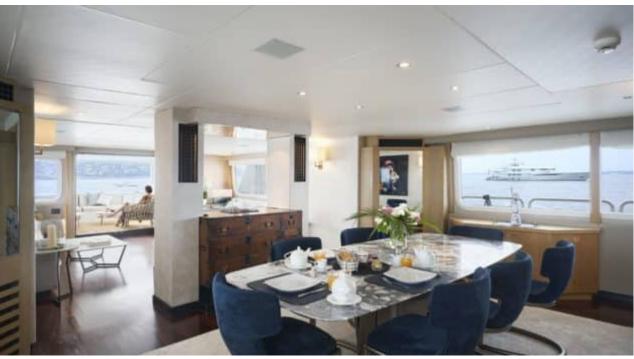

Cabins



Crew **7** 



#### M/Y SENSEI





















Air Conditioning









Seadoo Seascooter

(diving) x 4



Snorkeling Gear Sound System

Stabilisers at anchor











Towable water









# EXTERIOR DESIGN





















## INTERIOR DESIGN





















# GALLERY LIFESTYLE





### **Specifications**



Low rate per day

16 667 €



High rate per day

22 500 €



Summer low rate per week 100 000 €

€

Summer high rate per week

135 000 €



Winter low rate per week

100 000 €



Winter high rate per week

135 000 €



Builder

Mitsubishi



Year built

1991



Year refit

2022



Length

39.00 m



**Guests Cruising** 

12



Cabins

5

Winter Cruising Area(s)

Italy & Sicily

Summer Cruising Area(s)

French Riviera

Crew

Max speed 12 knots

Cruising speed 10.5 knots

Fuel consumption 220 L/Hr

Type of cabins

5 (3 x Double, 2 x Twin)