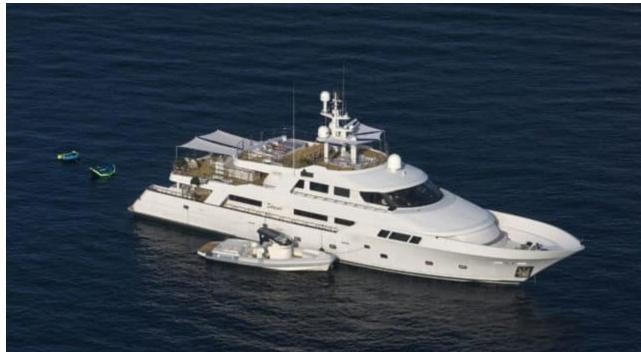

# EXTERIOR DESIGN

1991

Year refit

2022

Length

39.00 m

**Guests Cruising** 

12

Cabins