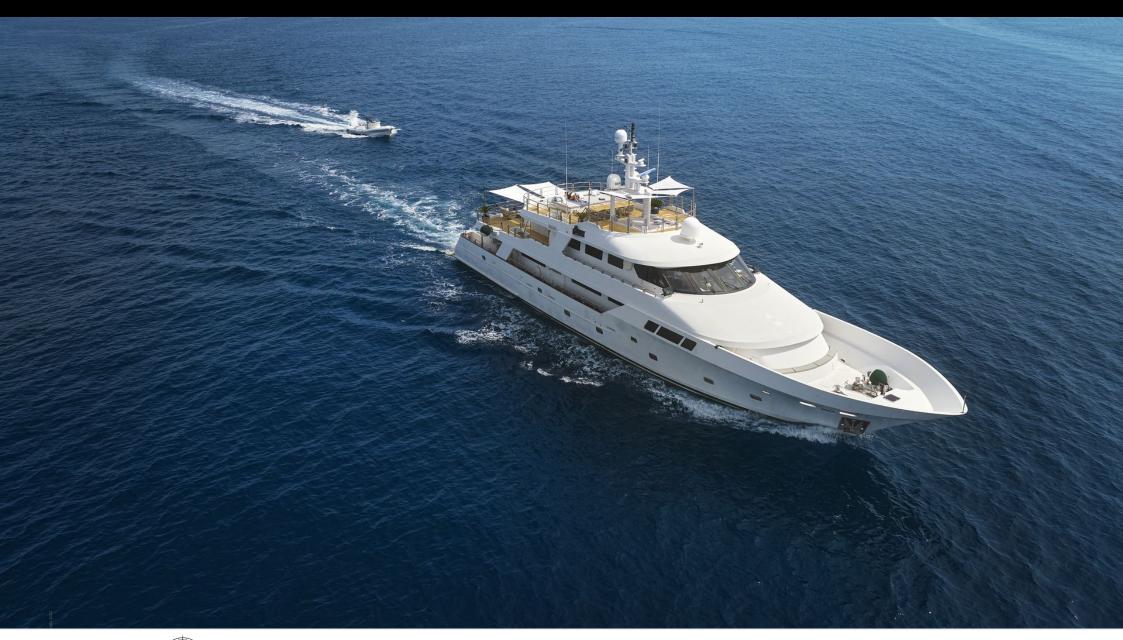

Cabins



Crew **7** 



#### M/Y SENSEI





















Air Conditioning









Seadoo Seascooter

(diving) x 4



Snorkeling Gear Sound System

Stabilisers at anchor











Towable water









# EXTERIOR DESIGN





















## INTERIOR DESIGN





















# GALLERY LIFESTYLE





### **Specifications**



Low rate per day

16 667 €



High rate per day

22 500 €



Summer low rate per week 100 000 €

€

Summer high rate per week

135 000 €



Winter low rate per week

100 000 €



Winter high rate per week

135 000 €



Builder

Mitsubishi



Year built

1991



Year refit

2022



Length

39.00 m



**Guests Cruising** 

12



Cabins

5

Winter Cruising Area(s)

Italy & Sicily

Summer Cruising Area(s)

French Riviera

Crew

Max speed 12 knots

Cruising speed 10.5 knots

Fuel consumption 220 L/Hr

Type of cabins

5 (3 x Double, 2 x Twin)