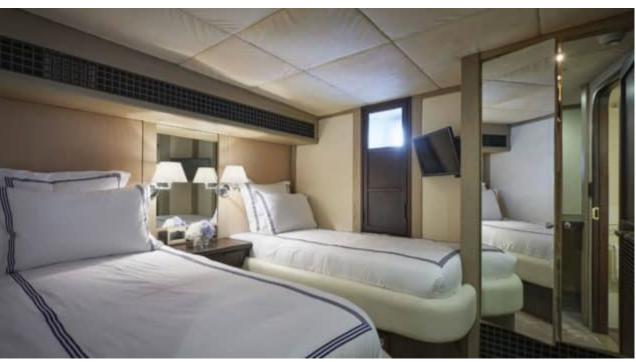

## INTERIOR DESIGN

Fuel consumption 220 L/Hr

Type of cabins

5 (3 x Double, 2 x Twin)