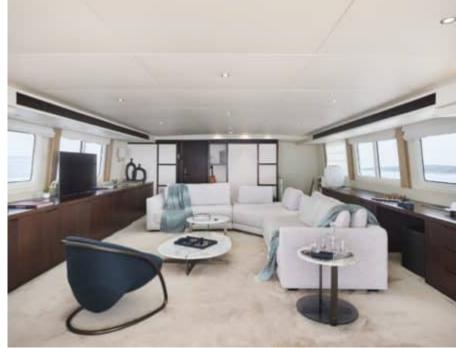

Cabins



Crew **7** 



#### M/Y SENSEI





















Air Conditioning









Seadoo Seascooter

(diving) x 4



Snorkeling Gear Sound System

Stabilisers at anchor











Towable water









# EXTERIOR DESIGN





















## INTERIOR DESIGN





















# GALLERY LIFESTYLE





### **Specifications**



Low rate per day

16 667 €



High rate per day

22 500 €



Summer low rate per week 100 000 €

€

Summer high rate per week

135 000 €



Winter low rate per week

100 000 €



Winter high rate per week

135 000 €



Builder

Mitsubishi



Year built

1991



Year refit

2022



Length

39.00 m



**Guests Cruising** 

12



Cabins

5

Winter Cruising Area(s)

Italy & Sicily

Summer Cruising Area(s)

French Riviera

Crew

Max speed 12 knots

Cruising speed 10.5 knots

Fuel consumption 220 L/Hr

Type of cabins

5 (3 x Double, 2 x Twin)