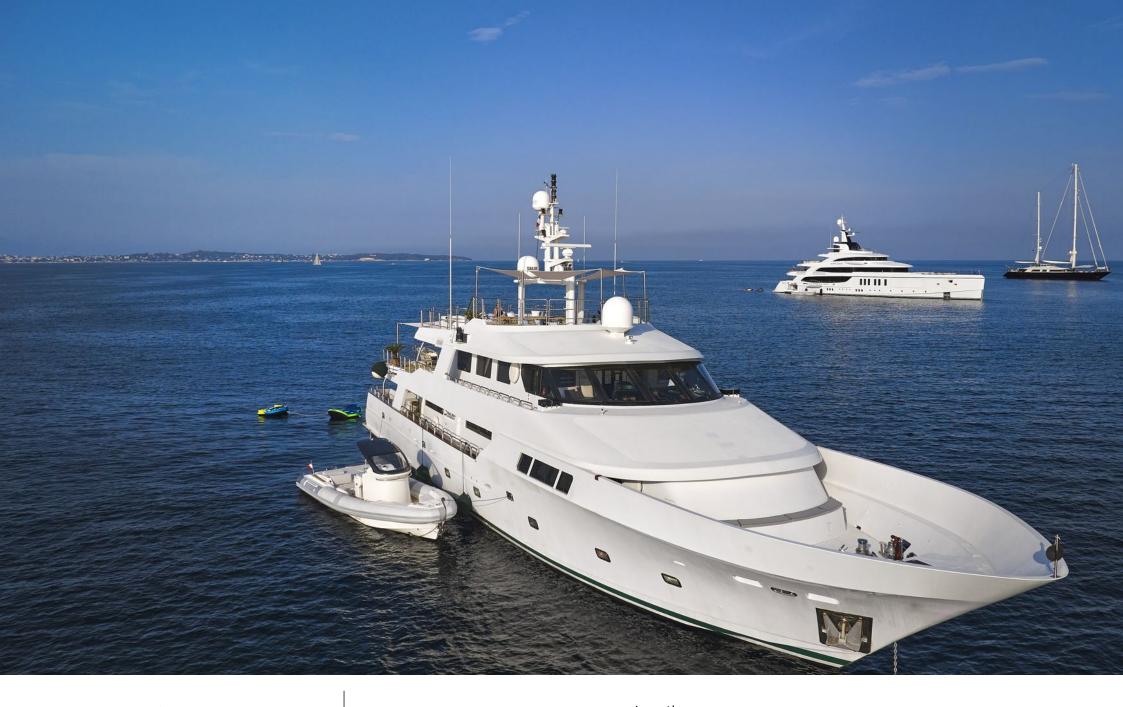

# EXTERIOR DESIGN

1991

Year refit

2022

Length

39.00 m

**Guests Cruising** 

12

Cabins