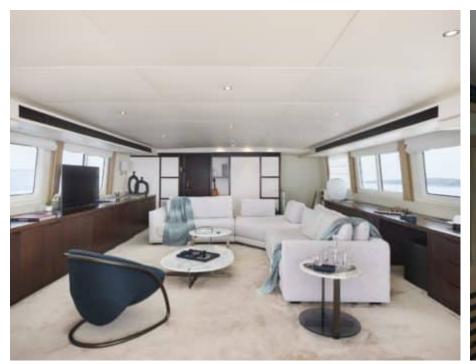

Cabins



Crew **7** 



#### M/Y SENSEI





















Air Conditioning









Seadoo Seascooter

(diving) x 4



Snorkeling Gear Sound System

Stabilisers at anchor











Towable water









# EXTERIOR DESIGN





















## INTERIOR DESIGN





















# GALLERY LIFESTYLE





### **Specifications**



Low rate per day

16 667 €



High rate per day

22 500 €



Summer low rate per week 100 000 €

€

Summer high rate per week

135 000 €



Winter low rate per week

100 000 €



Winter high rate per week

135 000 €



Builder

Mitsubishi



Year built

1991



Year refit

2022



Length

39.00 m



**Guests Cruising** 

12



Cabins

5

Winter Cruising Area(s)

Italy & Sicily

Summer Cruising Area(s)

French Riviera

Crew

Max speed 12 knots

Cruising speed 10.5 knots

Fuel consumption 220 L/Hr

Type of cabins

5 (3 x Double, 2 x Twin)