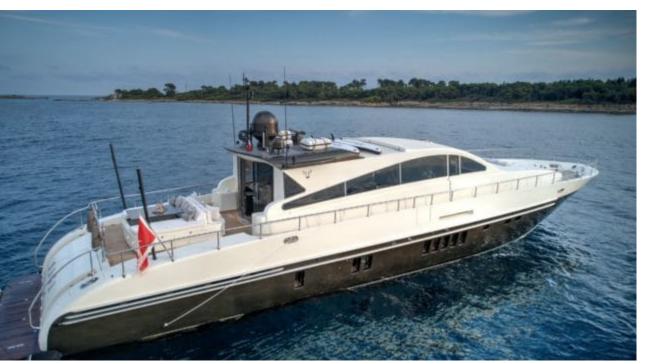

#### M/Y SAGA ONE







Banana







Air Conditioning











Floating dock

Snorkeling Gear Sound System



Jetski









Towable water









# EXTERIOR DESIGN





















### INTERIOR DESIGN





















## GALLERY LIFESTYLE





#### **Specifications**



Summer low rate per week

45 000 €



Summer high rate per week

45 000 €



Winter low rate per week

45 000 €



Winter high rate per week

45 000 €



Builder

Léopard (Arno)



Year built

2008



Year refit

2020



Length

26.96 m



**Guests Cruising** 

12



Cabins

4

Winter Cruising Area(s)

Corsica - Sardinia, French Riviera, Italy & Sicily, West Mediterranean

Summer Cruising Area(s)

Corsica - Sardinia, French Riviera, Italy & Sicily, West Mediterranean

Crew

Max speed 38 knots

Cruising speed 34 knots

Fuel consumption 850 L/H

Type of cabins

4 (3 x Double, 1 x Twin)