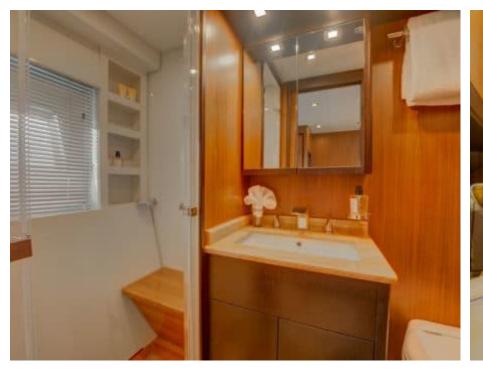

#### M/Y SAGA ONE







Banana







Air Conditioning











Floating dock

Snorkeling Gear Sound System



Jetski









Towable water









# EXTERIOR DESIGN





















### INTERIOR DESIGN





















## GALLERY LIFESTYLE





#### **Specifications**



Summer low rate per week

45 000 €



Summer high rate per week

45 000 €



Winter low rate per week

45 000 €



Winter high rate per week

45 000 €



Builder

Léopard (Arno)



Year built

2008



Year refit

2020



Length

26.96 m



**Guests Cruising** 

12



Cabins

4

Winter Cruising Area(s)

Corsica - Sardinia, French Riviera, Italy & Sicily, West Mediterranean

Summer Cruising Area(s)

Corsica - Sardinia, French Riviera, Italy & Sicily, West Mediterranean

Crew

Max speed 38 knots

Cruising speed 34 knots

Fuel consumption 850 L/H

Type of cabins

4 (3 x Double, 1 x Twin)