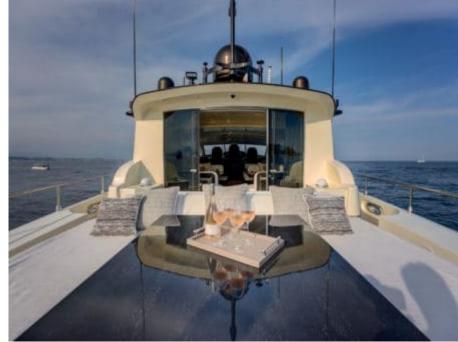

#### M/Y SAGA ONE







Banana







Air Conditioning











Floating dock

Snorkeling Gear Sound System



Jetski









Towable water









# EXTERIOR DESIGN





















### INTERIOR DESIGN





















## GALLERY LIFESTYLE





#### **Specifications**



Summer low rate per week

45 000 €



Summer high rate per week

45 000 €



Winter low rate per week

45 000 €



Winter high rate per week

45 000 €



Builder

Léopard (Arno)



Year built

2008



Year refit

2020



Length

26.96 m



**Guests Cruising** 

12



Cabins

4

Winter Cruising Area(s)

Corsica - Sardinia, French Riviera, Italy & Sicily, West Mediterranean

Summer Cruising Area(s)

Corsica - Sardinia, French Riviera, Italy & Sicily, West Mediterranean

Crew

Max speed 38 knots

Cruising speed 34 knots

Fuel consumption 850 L/H

Type of cabins

4 (3 x Double, 1 x Twin)