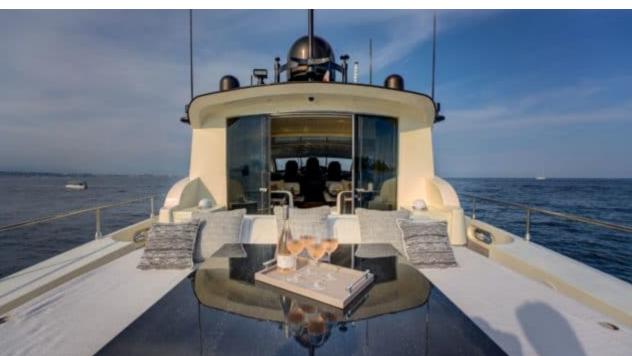

#### M/Y SAGA ONE







Banana







Air Conditioning











Floating dock

Snorkeling Gear Sound System



Jetski









Towable water









# EXTERIOR DESIGN





















### INTERIOR DESIGN





















## GALLERY LIFESTYLE





#### **Specifications**



Summer low rate per week

45 000 €



Summer high rate per week

45 000 €



Winter low rate per week

45 000 €



Winter high rate per week

45 000 €



Builder

Léopard (Arno)



Year built

2008



Year refit

2020



Length

26.96 m



**Guests Cruising** 

12



Cabins

4

Winter Cruising Area(s)

Corsica - Sardinia, French Riviera, Italy & Sicily, West Mediterranean

Summer Cruising Area(s)

Corsica - Sardinia, French Riviera, Italy & Sicily, West Mediterranean

Crew

Max speed 38 knots

Cruising speed 34 knots

Fuel consumption 850 L/H

Type of cabins

4 (3 x Double, 1 x Twin)