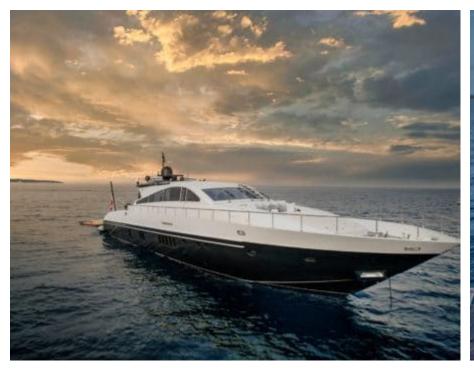

#### M/Y SAGA ONE







Banana







Air Conditioning











Floating dock

Snorkeling Gear Sound System



Jetski









Towable water









# EXTERIOR DESIGN





















### INTERIOR DESIGN





















## GALLERY LIFESTYLE





#### **Specifications**



Summer low rate per week

45 000 €



Summer high rate per week

45 000 €



Winter low rate per week

45 000 €



Winter high rate per week

45 000 €



Builder

Léopard (Arno)



Year built

2008



Year refit

2020



Length

26.96 m



**Guests Cruising** 

12



Cabins

4

Winter Cruising Area(s)

Corsica - Sardinia, French Riviera, Italy & Sicily, West Mediterranean

Summer Cruising Area(s)

Corsica - Sardinia, French Riviera, Italy & Sicily, West Mediterranean

Crew

Max speed 38 knots

Cruising speed 34 knots

Fuel consumption 850 L/H

Type of cabins

4 (3 x Double, 1 x Twin)