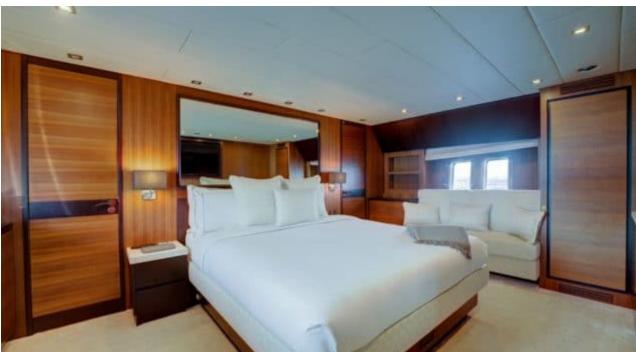

#### M/Y SAGA ONE







Banana







Air Conditioning











Floating dock

Snorkeling Gear Sound System



Jetski









Towable water









# EXTERIOR DESIGN





















### INTERIOR DESIGN





















## GALLERY LIFESTYLE





#### **Specifications**



Summer low rate per week

45 000 €



Summer high rate per week

45 000 €



Winter low rate per week

45 000 €



Winter high rate per week

45 000 €



Builder

Léopard (Arno)



Year built

2008



Year refit

2020



Length

26.96 m



**Guests Cruising** 

12



Cabins

4

Winter Cruising Area(s)

Corsica - Sardinia, French Riviera, Italy & Sicily, West Mediterranean

Summer Cruising Area(s)

Corsica - Sardinia, French Riviera, Italy & Sicily, West Mediterranean

Crew

Max speed 38 knots

Cruising speed 34 knots

Fuel consumption 850 L/H

Type of cabins

4 (3 x Double, 1 x Twin)