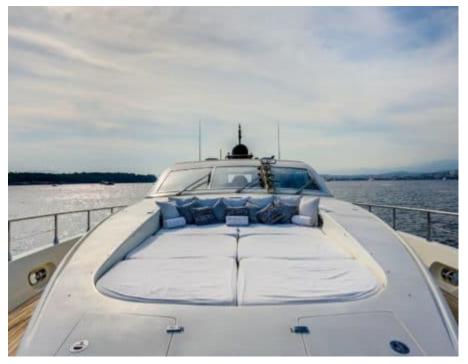

#### M/Y SAGA ONE







Banana







Air Conditioning











Floating dock

Snorkeling Gear Sound System



Jetski









Towable water









# EXTERIOR DESIGN





















### INTERIOR DESIGN





















## GALLERY LIFESTYLE





#### **Specifications**



Summer low rate per week

45 000 €



Summer high rate per week

45 000 €



Winter low rate per week

45 000 €



Winter high rate per week

45 000 €



Builder

Léopard (Arno)



Year built

2008



Year refit

2020



Length

26.96 m



**Guests Cruising** 

12



Cabins

4

Winter Cruising Area(s)

Corsica - Sardinia, French Riviera, Italy & Sicily, West Mediterranean

Summer Cruising Area(s)

Corsica - Sardinia, French Riviera, Italy & Sicily, West Mediterranean

Crew

Max speed 38 knots

Cruising speed 34 knots

Fuel consumption 850 L/H

Type of cabins

4 (3 x Double, 1 x Twin)