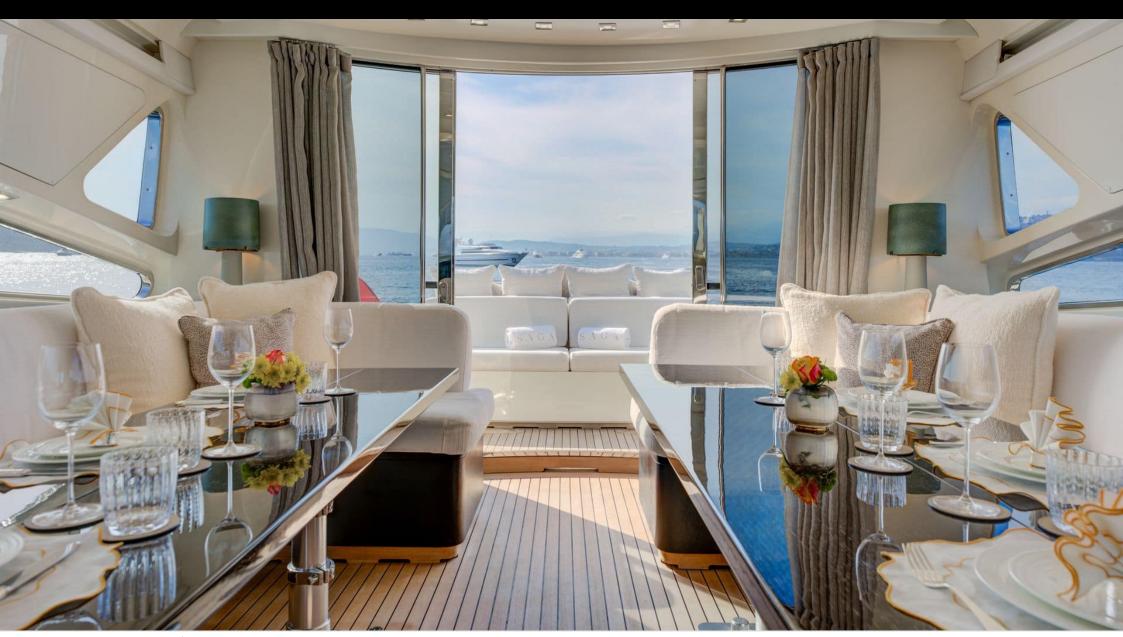

#### M/Y SAGA ONE







Banana







Air Conditioning











Floating dock

Snorkeling Gear Sound System



Jetski









Towable water









# EXTERIOR DESIGN





















### INTERIOR DESIGN





















## GALLERY LIFESTYLE





#### **Specifications**



Summer low rate per week

45 000 €



Summer high rate per week

45 000 €



Winter low rate per week

45 000 €



Winter high rate per week

45 000 €



Builder

Léopard (Arno)



Year built

2008



Year refit

2020



Length

26.96 m



**Guests Cruising** 

12



Cabins

4

Winter Cruising Area(s)

Corsica - Sardinia, French Riviera, Italy & Sicily, West Mediterranean

Summer Cruising Area(s)

Corsica - Sardinia, French Riviera, Italy & Sicily, West Mediterranean

Crew

Max speed 38 knots

Cruising speed 34 knots

Fuel consumption 850 L/H

Type of cabins

4 (3 x Double, 1 x Twin)