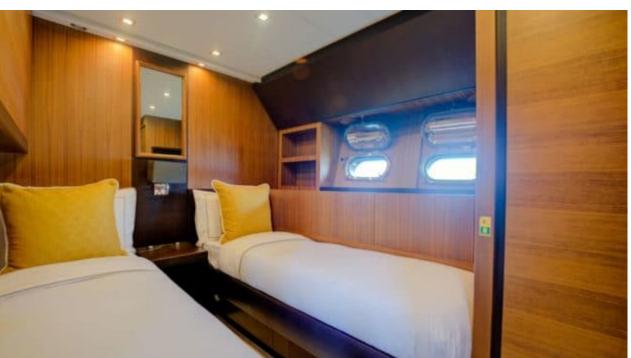

### INTERIOR DESIGN

Corsica - Sardinia, French Riviera, Italy & Sicily, West Mediterranean

Crew

Max speed 38 knots

Cruising speed 34 knots

Fuel consumption 850 L/H

Type of cabins

4 (3 x Double, 1 x Twin)