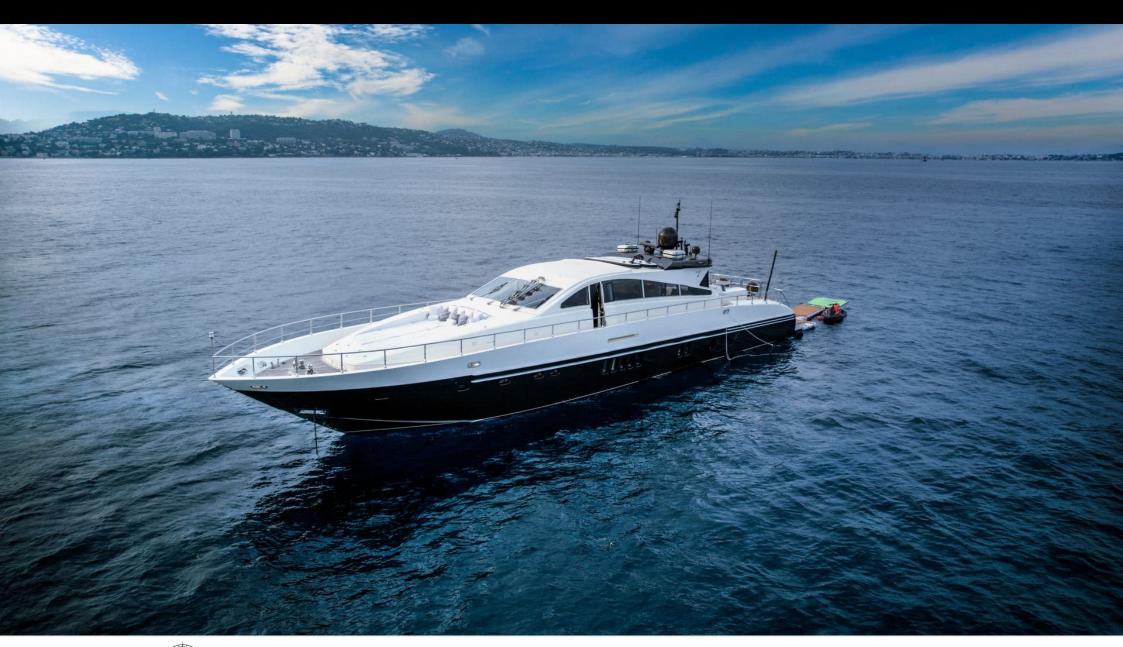

#### M/Y SAGA ONE

Banana

Air Conditioning

Floating dock

Snorkeling Gear Sound System

Jetski

Towable water

# EXTERIOR DESIGN