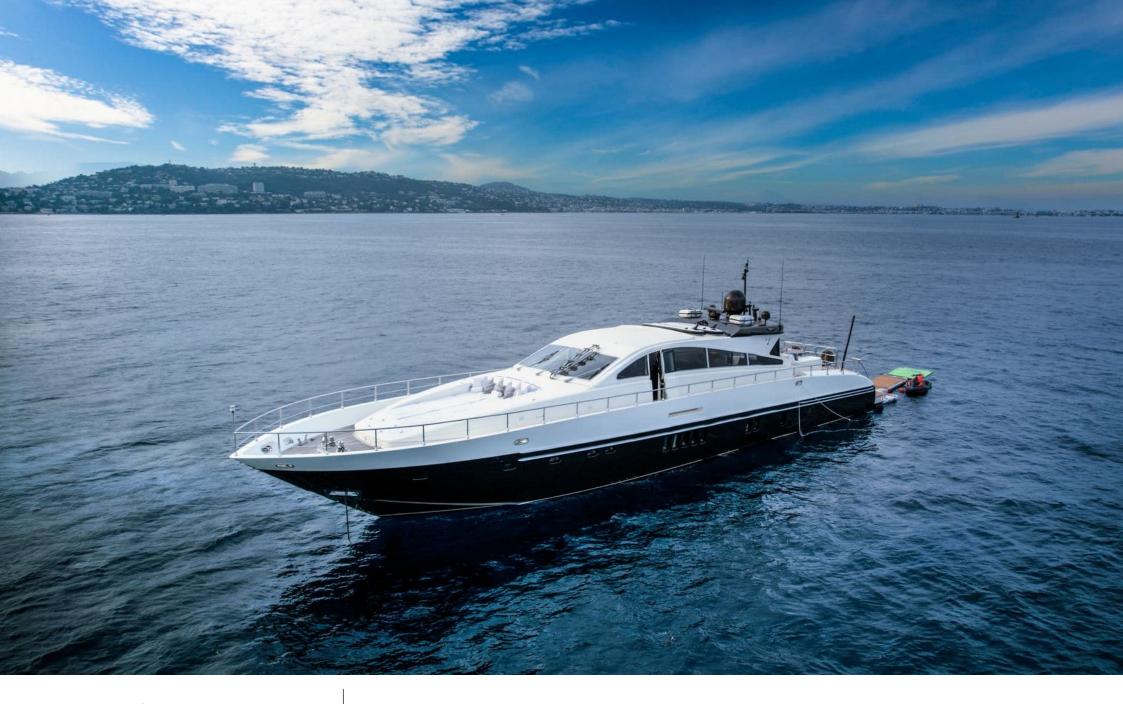

#### M/Y SAGA ONE

Banana

Air Conditioning

Floating dock

Snorkeling Gear Sound System

Jetski

Towable water

# EXTERIOR DESIGN

26.96 m

**Guests Cruising** 

12

Cabins

4

Winter Cruising Area(s)

Corsica - Sardinia, French Riviera, Italy & Sicily, West Mediterranean

Summer Cruising Area(s)

Corsica - Sardinia, French Riviera, Italy & Sicily, West Mediterranean

Crew

Max speed 38 knots

Cruising speed 34 knots

Fuel consumption 850 L/H

Type of cabins

4 (3 x Double, 1 x Twin)