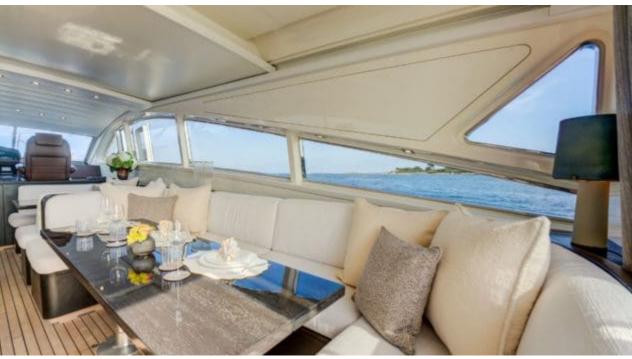

#### M/Y SAGA ONE







Banana







Air Conditioning











Floating dock

Snorkeling Gear Sound System



Jetski









Towable water









# EXTERIOR DESIGN





















### INTERIOR DESIGN





















## GALLERY LIFESTYLE





#### **Specifications**



Summer low rate per week

45 000 €



Summer high rate per week

45 000 €



Winter low rate per week

45 000 €



Winter high rate per week

45 000 €



Builder

Léopard (Arno)



Year built

2008



Year refit

2020



Length

26.96 m



**Guests Cruising** 

12



Cabins

4

Winter Cruising Area(s)

Corsica - Sardinia, French Riviera, Italy & Sicily, West Mediterranean

Summer Cruising Area(s)

Corsica - Sardinia, French Riviera, Italy & Sicily, West Mediterranean

Crew

Max speed 38 knots

Cruising speed 34 knots

Fuel consumption 850 L/H

Type of cabins

4 (3 x Double, 1 x Twin)