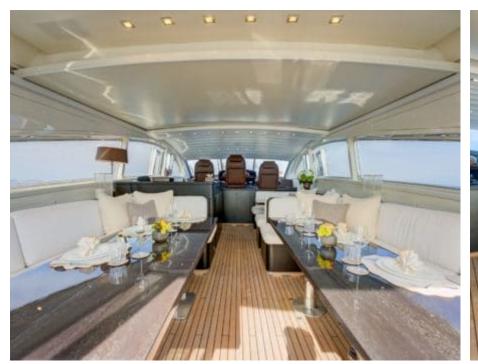

#### M/Y SAGA ONE







Banana







Air Conditioning











Floating dock

Snorkeling Gear Sound System



Jetski









Towable water









# EXTERIOR DESIGN





















### INTERIOR DESIGN





















## GALLERY LIFESTYLE





#### **Specifications**



Summer low rate per week

45 000 €



Summer high rate per week

45 000 €



Winter low rate per week

45 000 €



Winter high rate per week

45 000 €



Builder

Léopard (Arno)



Year built

2008



Year refit

2020



Length

26.96 m



**Guests Cruising** 

12



Cabins

4

Winter Cruising Area(s)

Corsica - Sardinia, French Riviera, Italy & Sicily, West Mediterranean

Summer Cruising Area(s)

Corsica - Sardinia, French Riviera, Italy & Sicily, West Mediterranean

Crew

Max speed 38 knots

Cruising speed 34 knots

Fuel consumption 850 L/H

Type of cabins

4 (3 x Double, 1 x Twin)