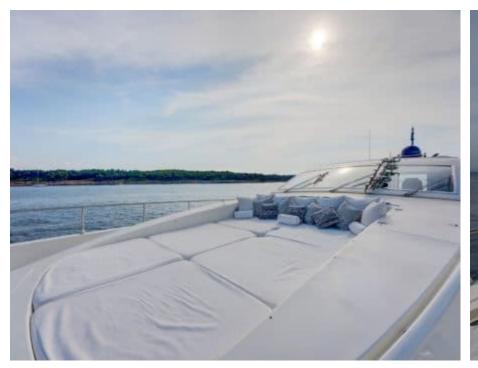

#### M/Y SAGA ONE







Banana







Air Conditioning











Floating dock

Snorkeling Gear Sound System



Jetski









Towable water









# EXTERIOR DESIGN





















### INTERIOR DESIGN





















## GALLERY LIFESTYLE





#### **Specifications**



Summer low rate per week

45 000 €



Summer high rate per week

45 000 €



Winter low rate per week

45 000 €



Winter high rate per week

45 000 €



Builder

Léopard (Arno)



Year built

2008



Year refit

2020



Length

26.96 m



**Guests Cruising** 

12



Cabins

4

Winter Cruising Area(s)

Corsica - Sardinia, French Riviera, Italy & Sicily, West Mediterranean

Summer Cruising Area(s)

Corsica - Sardinia, French Riviera, Italy & Sicily, West Mediterranean

Crew

Max speed 38 knots

Cruising speed 34 knots

Fuel consumption 850 L/H

Type of cabins

4 (3 x Double, 1 x Twin)