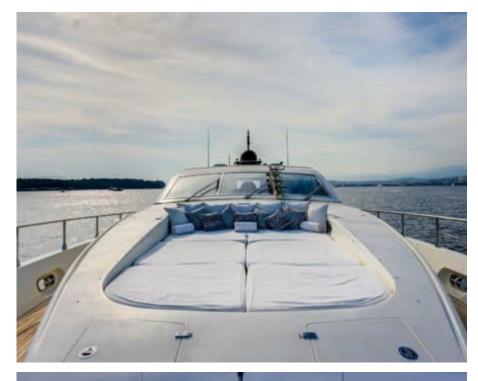

#### M/Y SAGA ONE







Banana







Air Conditioning











Floating dock

Snorkeling Gear Sound System



Jetski









Towable water









# EXTERIOR DESIGN





















### INTERIOR DESIGN





















## GALLERY LIFESTYLE





#### **Specifications**



Summer low rate per week

45 000 €



Summer high rate per week

45 000 €



Winter low rate per week

45 000 €



Winter high rate per week

45 000 €



Builder

Léopard (Arno)



Year built

2008



Year refit

2020



Length

26.96 m



**Guests Cruising** 

12



Cabins

4

Winter Cruising Area(s)

Corsica - Sardinia, French Riviera, Italy & Sicily, West Mediterranean

Summer Cruising Area(s)

Corsica - Sardinia, French Riviera, Italy & Sicily, West Mediterranean

Crew

Max speed 38 knots

Cruising speed 34 knots

Fuel consumption 850 L/H

Type of cabins

4 (3 x Double, 1 x Twin)