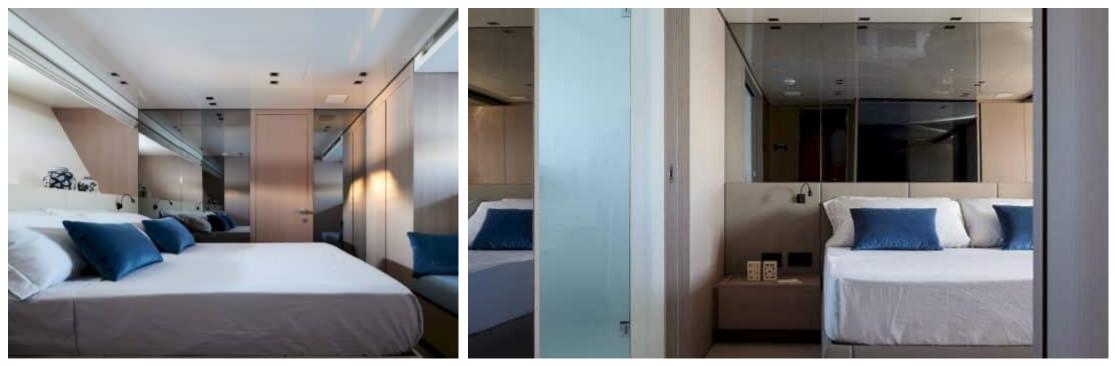

Cabins **4** 



Crew **4** 



#### M/Y SABBIA











Air Conditioning

Banana

Beach set-up

Hydraulic platform

















Stabilisers underway

Television













# **EXTERIOR DESIGN**





**Features** 



















# INTERIOR DESIGN



























### GALLERY LIFESTYLE



















#### Specifications



Summer low rate per week

75 000 €



Summer high rate per week

90 000 €



Winter low rate per week

65 000 €



Winter high rate per week

90 000 €



Builder

Sanlorenzo



Year built

2024



Length

27 m



**Guests Cruising** 

12



Cabins

4

Winter Cruising Area(s)

Corsica - Sardinia, French Riviera, Italy & Sicily, West Mediterranean

Summer Cruising Area(s)

Corsica - Sardinia, French Riviera, Italy & Sicily, Spain & Balearics, West Mediterranean

Crew

Max speed

23 knots

Cruising speed 20 knots

Fuel consumption 375 L/H

Type of cabins

4 (2 x Double, 2 x Twin)