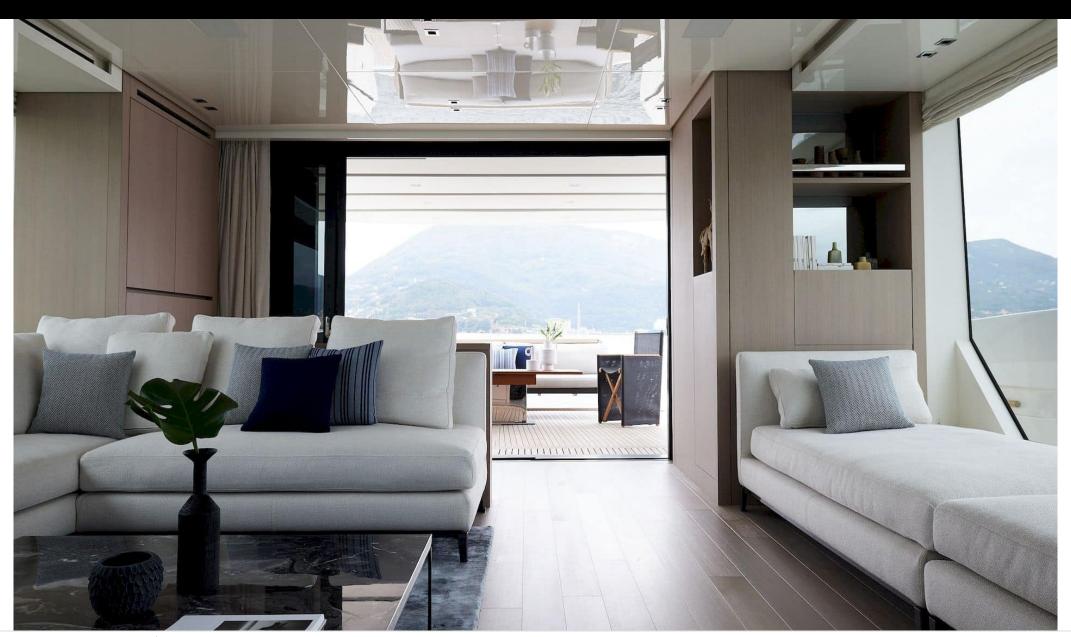

Cabins **4** 



Crew **4** 



#### M/Y SABBIA











Air Conditioning

Banana

Beach set-up

Hydraulic platform

















Stabilisers underway

Television













# **EXTERIOR DESIGN**





**Features** 



















# INTERIOR DESIGN



























### GALLERY LIFESTYLE



















#### Specifications



Summer low rate per week

75 000 €



Summer high rate per week

90 000 €



Winter low rate per week

65 000 €



Winter high rate per week

90 000 €



Builder

Sanlorenzo



Year built

2024



Length

27 m



**Guests Cruising** 

12



Cabins

4

Winter Cruising Area(s)

Corsica - Sardinia, French Riviera, Italy & Sicily, West Mediterranean

Summer Cruising Area(s)

Corsica - Sardinia, French Riviera, Italy & Sicily, Spain & Balearics, West Mediterranean

Crew

Max speed

23 knots

Cruising speed 20 knots

Fuel consumption 375 L/H

Type of cabins

4 (2 x Double, 2 x Twin)