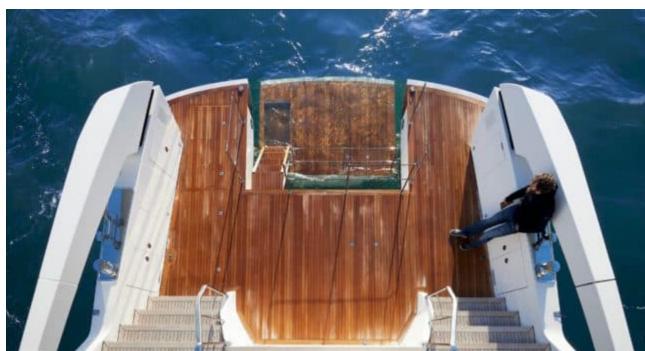

Cabins **4** 



Crew **4** 



#### M/Y SABBIA











Air Conditioning

Banana

Beach set-up

Hydraulic platform

















Stabilisers underway

Television













# **EXTERIOR DESIGN**





**Features** 



















# INTERIOR DESIGN



























### GALLERY LIFESTYLE



















#### Specifications



Summer low rate per week

75 000 €



Summer high rate per week

90 000 €



Winter low rate per week

65 000 €



Winter high rate per week

90 000 €



Builder

Sanlorenzo



Year built

2024



Length

27 m



**Guests Cruising** 

12



Cabins

4

Winter Cruising Area(s)

Corsica - Sardinia, French Riviera, Italy & Sicily, West Mediterranean

Summer Cruising Area(s)

Corsica - Sardinia, French Riviera, Italy & Sicily, Spain & Balearics, West Mediterranean

Crew

Max speed

23 knots

Cruising speed 20 knots

Fuel consumption 375 L/H

Type of cabins

4 (2 x Double, 2 x Twin)