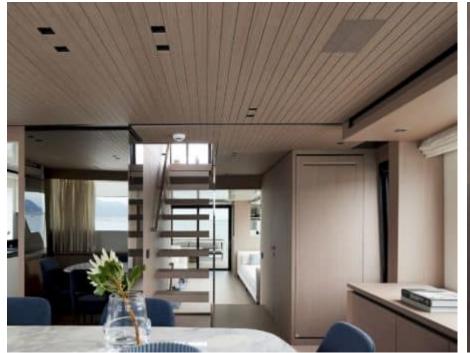

Cabins **4** 



Crew **4** 



#### M/Y SABBIA











Air Conditioning

Banana

Beach set-up

Hydraulic platform

















Stabilisers underway

Television













# **EXTERIOR DESIGN**





**Features** 



















# INTERIOR DESIGN



























### GALLERY LIFESTYLE



















#### Specifications



Summer low rate per week

75 000 €



Summer high rate per week

90 000 €



Winter low rate per week

65 000 €



Winter high rate per week

90 000 €



Builder

Sanlorenzo



Year built

2024



Length

27 m



**Guests Cruising** 

12



Cabins

4

Winter Cruising Area(s)

Corsica - Sardinia, French Riviera, Italy & Sicily, West Mediterranean

Summer Cruising Area(s)

Corsica - Sardinia, French Riviera, Italy & Sicily, Spain & Balearics, West Mediterranean

Crew

Max speed

23 knots

Cruising speed 20 knots

Fuel consumption 375 L/H

Type of cabins

4 (2 x Double, 2 x Twin)