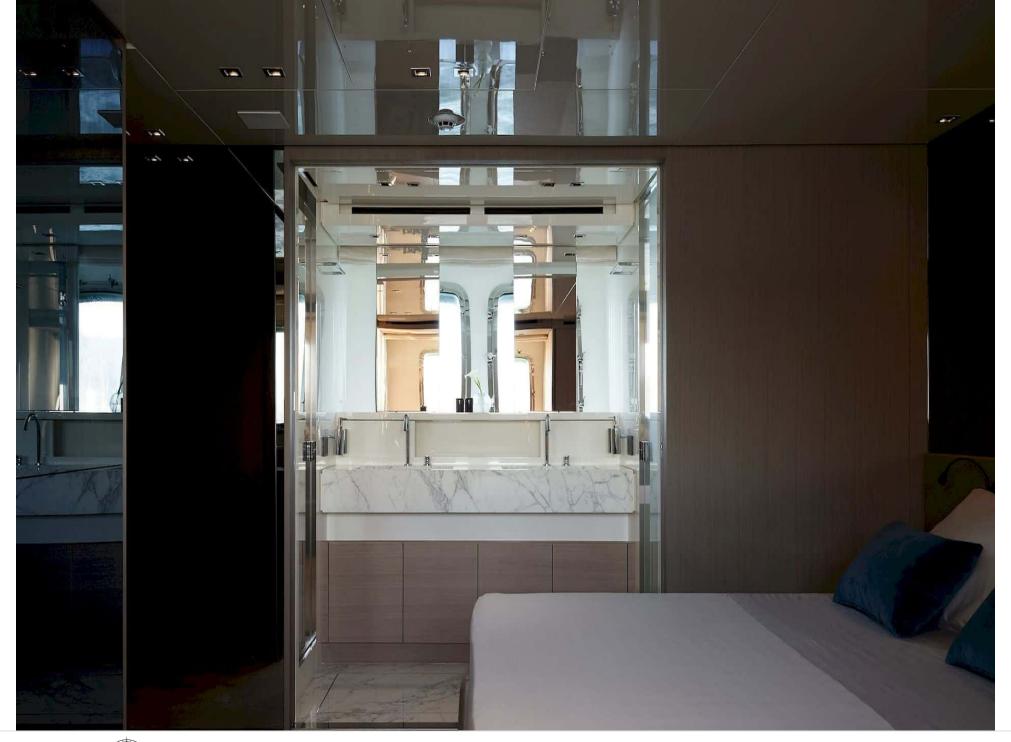

Cabins **4** 



Crew **4** 



#### M/Y SABBIA











Air Conditioning

Banana

Beach set-up

Hydraulic platform

















Stabilisers underway

Television













# **EXTERIOR DESIGN**





**Features** 



















# INTERIOR DESIGN



























### GALLERY LIFESTYLE



















#### Specifications



Summer low rate per week

75 000 €



Summer high rate per week

90 000 €



Winter low rate per week

65 000 €



Winter high rate per week

90 000 €



Builder

Sanlorenzo



Year built

2024



Length

27 m



**Guests Cruising** 

12



Cabins

4

Winter Cruising Area(s)

Corsica - Sardinia, French Riviera, Italy & Sicily, West Mediterranean

Summer Cruising Area(s)

Corsica - Sardinia, French Riviera, Italy & Sicily, Spain & Balearics, West Mediterranean

Crew

Max speed

23 knots

Cruising speed 20 knots

Fuel consumption 375 L/H

Type of cabins

4 (2 x Double, 2 x Twin)