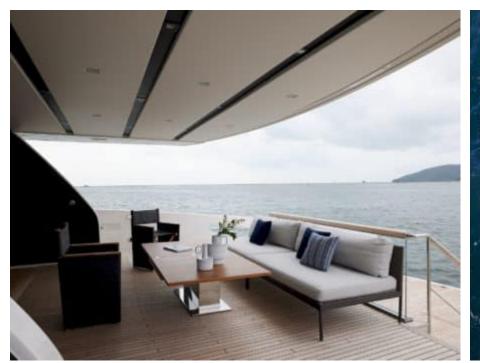

Cabins **4** 



Crew **4** 



#### M/Y SABBIA











Air Conditioning

Banana

Beach set-up

Hydraulic platform

















Stabilisers underway

Television













# **EXTERIOR DESIGN**





**Features** 



















# INTERIOR DESIGN



























### GALLERY LIFESTYLE



















#### Specifications



Summer low rate per week

75 000 €



Summer high rate per week

90 000 €



Winter low rate per week

65 000 €



Winter high rate per week

90 000 €



Builder

Sanlorenzo



Year built

2024



Length

27 m



**Guests Cruising** 

12



Cabins

4

Winter Cruising Area(s)

Corsica - Sardinia, French Riviera, Italy & Sicily, West Mediterranean

Summer Cruising Area(s)

Corsica - Sardinia, French Riviera, Italy & Sicily, Spain & Balearics, West Mediterranean

Crew

Max speed

23 knots

Cruising speed 20 knots

Fuel consumption 375 L/H

Type of cabins

4 (2 x Double, 2 x Twin)