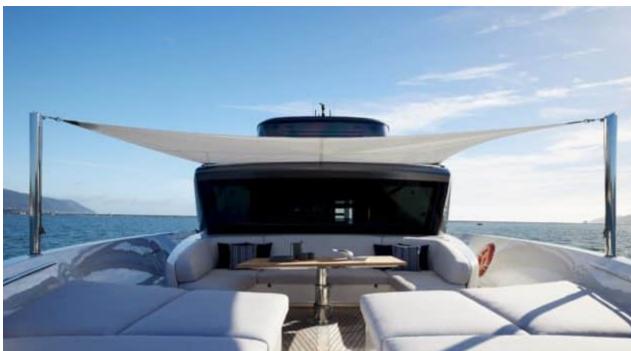

Cabins **4** 



Crew **4** 



#### M/Y SABBIA











Air Conditioning

Banana

Beach set-up

Hydraulic platform

















Stabilisers underway

Television













# **EXTERIOR DESIGN**





**Features** 



















# INTERIOR DESIGN



























### GALLERY LIFESTYLE



















#### Specifications



Summer low rate per week

75 000 €



Summer high rate per week

90 000 €



Winter low rate per week

65 000 €



Winter high rate per week

90 000 €



Builder

Sanlorenzo



Year built

2024



Length

27 m



**Guests Cruising** 

12



Cabins

4

Winter Cruising Area(s)

Corsica - Sardinia, French Riviera, Italy & Sicily, West Mediterranean

Summer Cruising Area(s)

Corsica - Sardinia, French Riviera, Italy & Sicily, Spain & Balearics, West Mediterranean

Crew

Max speed

23 knots

Cruising speed 20 knots

Fuel consumption 375 L/H

Type of cabins

4 (2 x Double, 2 x Twin)