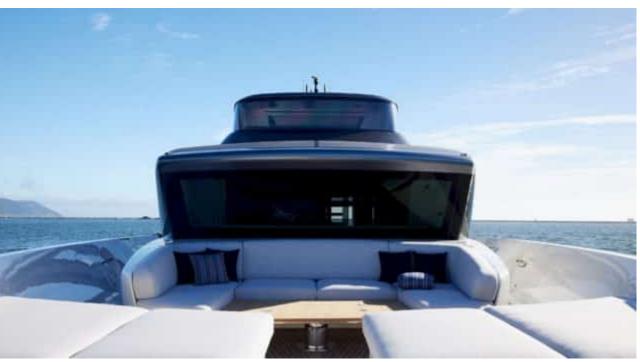

Cabins **4** 



Crew **4** 



#### M/Y SABBIA











Air Conditioning

Banana

Beach set-up

Hydraulic platform

















Stabilisers underway

Television













# **EXTERIOR DESIGN**





**Features** 



















# INTERIOR DESIGN



























### GALLERY LIFESTYLE



















#### Specifications



Summer low rate per week

75 000 €



Summer high rate per week

90 000 €



Winter low rate per week

65 000 €



Winter high rate per week

90 000 €



Builder

Sanlorenzo



Year built

2024



Length

27 m



**Guests Cruising** 

12



Cabins

4

Winter Cruising Area(s)

Corsica - Sardinia, French Riviera, Italy & Sicily, West Mediterranean

Summer Cruising Area(s)

Corsica - Sardinia, French Riviera, Italy & Sicily, Spain & Balearics, West Mediterranean

Crew

Max speed

23 knots

Cruising speed 20 knots

Fuel consumption 375 L/H

Type of cabins

4 (2 x Double, 2 x Twin)