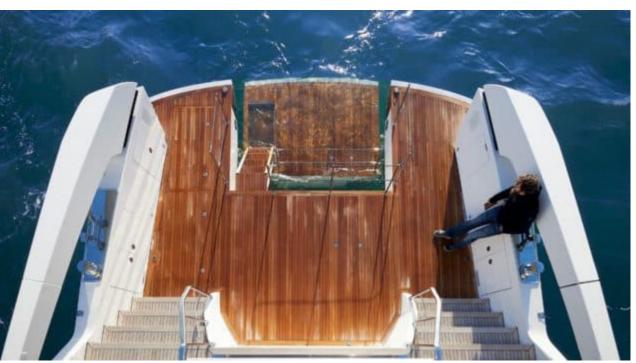

Cabins **4** 



Crew **4** 



#### M/Y SABBIA











Air Conditioning

Banana

Beach set-up

Hydraulic platform

















Stabilisers underway

Television













# **EXTERIOR DESIGN**





**Features** 



















# INTERIOR DESIGN



























### GALLERY LIFESTYLE



















#### Specifications



Summer low rate per week

75 000 €



Summer high rate per week

90 000 €



Winter low rate per week

65 000 €



Winter high rate per week

90 000 €



Builder

Sanlorenzo



Year built

2024



Length

27 m



**Guests Cruising** 

12



Cabins

4

Winter Cruising Area(s)

Corsica - Sardinia, French Riviera, Italy & Sicily, West Mediterranean

Summer Cruising Area(s)

Corsica - Sardinia, French Riviera, Italy & Sicily, Spain & Balearics, West Mediterranean

Crew

Max speed

23 knots

Cruising speed 20 knots

Fuel consumption 375 L/H

Type of cabins

4 (2 x Double, 2 x Twin)