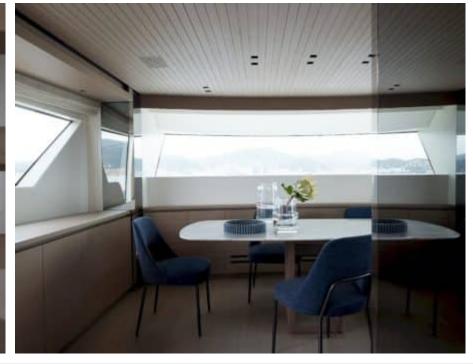

Cabins **4** 



Crew **4** 



#### M/Y SABBIA











Air Conditioning

Banana

Beach set-up

Hydraulic platform

















Stabilisers underway

Television













# **EXTERIOR DESIGN**





**Features** 



















# INTERIOR DESIGN



























### GALLERY LIFESTYLE



















#### Specifications



Summer low rate per week

75 000 €



Summer high rate per week

90 000 €



Winter low rate per week

65 000 €



Winter high rate per week

90 000 €



Builder

Sanlorenzo



Year built

2024



Length

27 m



**Guests Cruising** 

12



Cabins

4

Winter Cruising Area(s)

Corsica - Sardinia, French Riviera, Italy & Sicily, West Mediterranean

Summer Cruising Area(s)

Corsica - Sardinia, French Riviera, Italy & Sicily, Spain & Balearics, West Mediterranean

Crew

Max speed

23 knots

Cruising speed 20 knots

Fuel consumption 375 L/H

Type of cabins

4 (2 x Double, 2 x Twin)