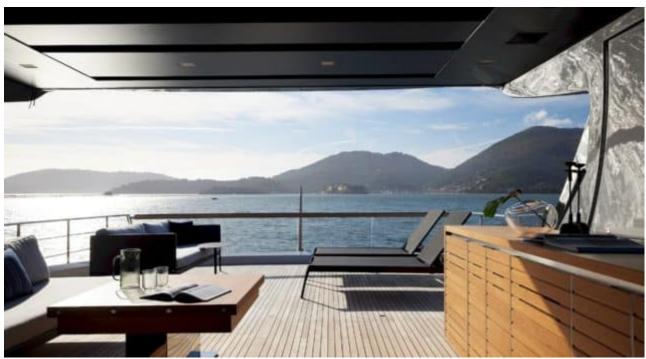

Cabins **4** 



Crew **4** 



#### M/Y SABBIA











Air Conditioning

Banana

Beach set-up

Hydraulic platform

















Stabilisers underway

Television













# **EXTERIOR DESIGN**





**Features** 



















# INTERIOR DESIGN



























### GALLERY LIFESTYLE



















#### Specifications



Summer low rate per week

75 000 €



Summer high rate per week

90 000 €



Winter low rate per week

65 000 €



Winter high rate per week

90 000 €



Builder

Sanlorenzo



Year built

2024



Length

27 m



**Guests Cruising** 

12



Cabins

4

Winter Cruising Area(s)

Corsica - Sardinia, French Riviera, Italy & Sicily, West Mediterranean

Summer Cruising Area(s)

Corsica - Sardinia, French Riviera, Italy & Sicily, Spain & Balearics, West Mediterranean

Crew

Max speed

23 knots

Cruising speed 20 knots

Fuel consumption 375 L/H

Type of cabins

4 (2 x Double, 2 x Twin)