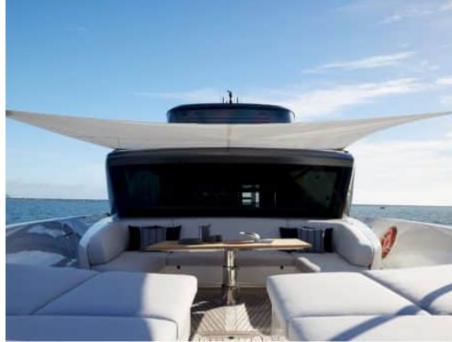

Cabins **4** 



Crew **4** 



#### M/Y SABBIA











Air Conditioning

Banana

Beach set-up

Hydraulic platform

















Stabilisers underway

Television













# **EXTERIOR DESIGN**





**Features** 



















# INTERIOR DESIGN



























### GALLERY LIFESTYLE



















#### Specifications



Summer low rate per week

75 000 €



Summer high rate per week

90 000 €



Winter low rate per week

65 000 €



Winter high rate per week

90 000 €



Builder

Sanlorenzo



Year built

2024



Length

27 m



**Guests Cruising** 

12



Cabins

4

Winter Cruising Area(s)

Corsica - Sardinia, French Riviera, Italy & Sicily, West Mediterranean

Summer Cruising Area(s)

Corsica - Sardinia, French Riviera, Italy & Sicily, Spain & Balearics, West Mediterranean

Crew

Max speed

23 knots

Cruising speed 20 knots

Fuel consumption 375 L/H

Type of cabins

4 (2 x Double, 2 x Twin)