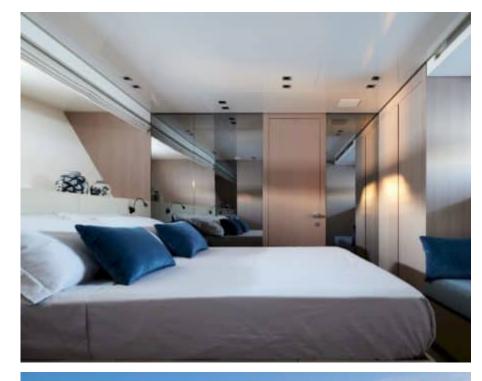

Cabins **4** 



Crew **4** 



#### M/Y SABBIA











Air Conditioning

Banana

Beach set-up

Hydraulic platform

















Stabilisers underway

Television













# **EXTERIOR DESIGN**





**Features** 



















# INTERIOR DESIGN



























### GALLERY LIFESTYLE



















#### Specifications



Summer low rate per week

75 000 €



Summer high rate per week

90 000 €



Winter low rate per week

65 000 €



Winter high rate per week

90 000 €



Builder

Sanlorenzo



Year built

2024



Length

27 m



**Guests Cruising** 

12



Cabins

4

Winter Cruising Area(s)

Corsica - Sardinia, French Riviera, Italy & Sicily, West Mediterranean

Summer Cruising Area(s)

Corsica - Sardinia, French Riviera, Italy & Sicily, Spain & Balearics, West Mediterranean

Crew

Max speed

23 knots

Cruising speed 20 knots

Fuel consumption 375 L/H

Type of cabins

4 (2 x Double, 2 x Twin)