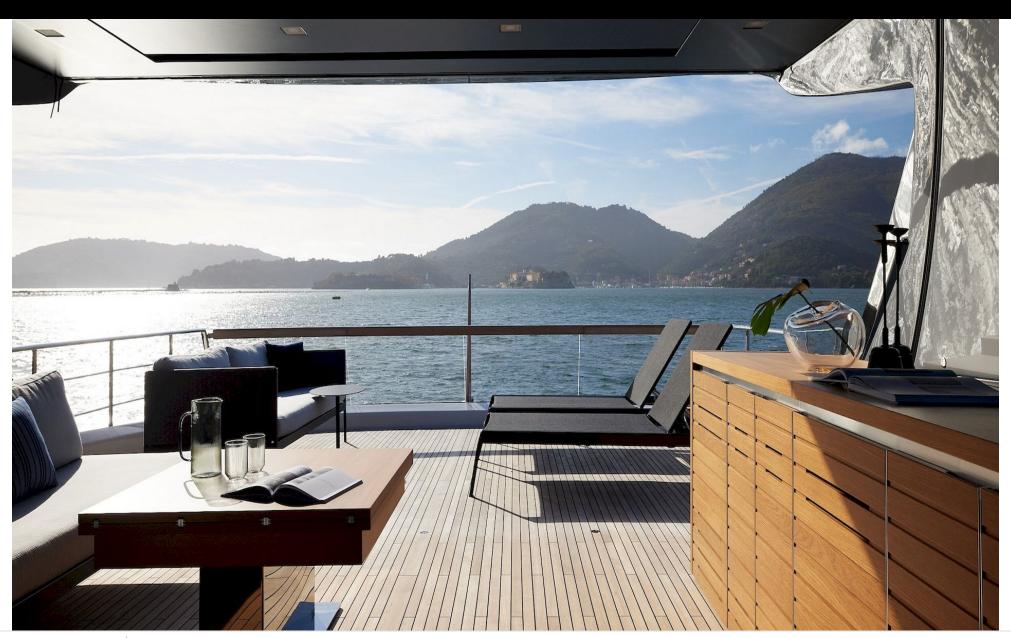

Cabins **4** 



Crew **4** 



#### M/Y SABBIA











Air Conditioning

Banana

Beach set-up

Hydraulic platform

















Stabilisers underway

Television













# **EXTERIOR DESIGN**





**Features** 



















# INTERIOR DESIGN



























### GALLERY LIFESTYLE



















#### Specifications



Summer low rate per week

75 000 €



Summer high rate per week

90 000 €



Winter low rate per week

65 000 €



Winter high rate per week

90 000 €



Builder

Sanlorenzo



Year built

2024



Length

27 m



**Guests Cruising** 

12



Cabins

4

Winter Cruising Area(s)

Corsica - Sardinia, French Riviera, Italy & Sicily, West Mediterranean

Summer Cruising Area(s)

Corsica - Sardinia, French Riviera, Italy & Sicily, Spain & Balearics, West Mediterranean

Crew

Max speed

23 knots

Cruising speed 20 knots

Fuel consumption 375 L/H

Type of cabins

4 (2 x Double, 2 x Twin)