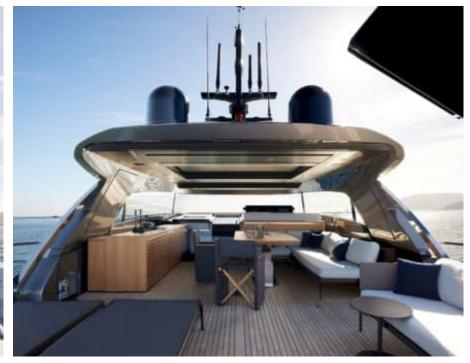

Cabins **4** 



Crew **4** 



#### M/Y SABBIA











Air Conditioning

Banana

Beach set-up

Hydraulic platform

















Stabilisers underway

Television













# **EXTERIOR DESIGN**





**Features** 



















# INTERIOR DESIGN



























### GALLERY LIFESTYLE



















#### Specifications



Summer low rate per week

75 000 €



Summer high rate per week

90 000 €



Winter low rate per week

65 000 €



Winter high rate per week

90 000 €



Builder

Sanlorenzo



Year built

2024



Length

27 m



**Guests Cruising** 

12



Cabins

4

Winter Cruising Area(s)

Corsica - Sardinia, French Riviera, Italy & Sicily, West Mediterranean

Summer Cruising Area(s)

Corsica - Sardinia, French Riviera, Italy & Sicily, Spain & Balearics, West Mediterranean

Crew

Max speed

23 knots

Cruising speed 20 knots

Fuel consumption 375 L/H

Type of cabins

4 (2 x Double, 2 x Twin)