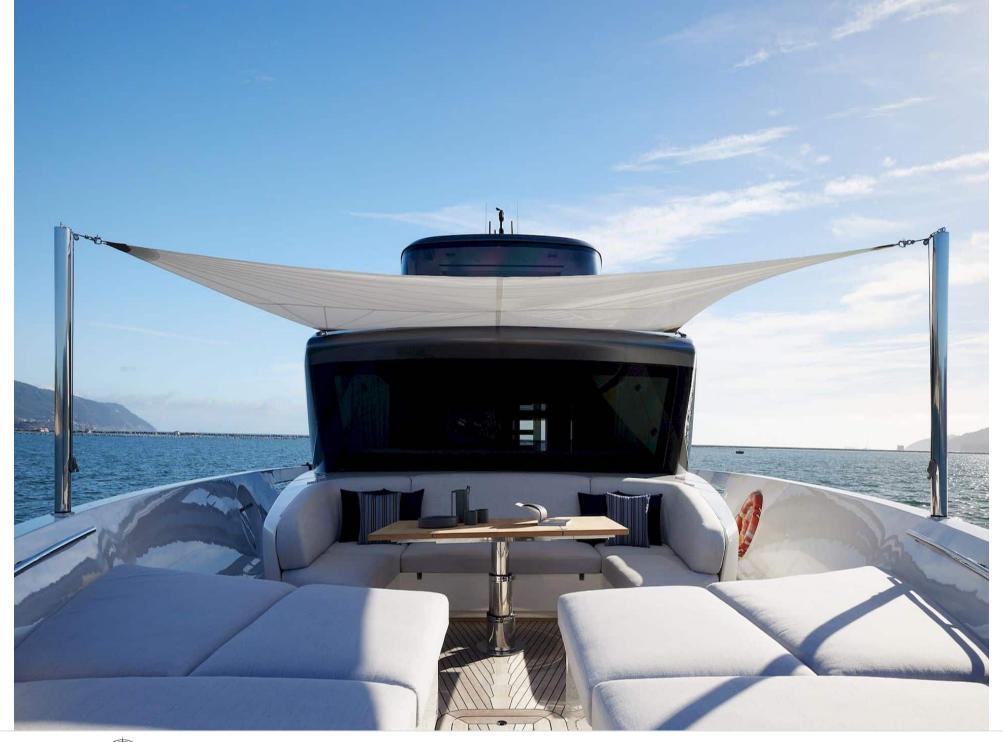

Cabins **4** 



Crew **4** 



#### M/Y SABBIA











Air Conditioning

Banana

Beach set-up

Hydraulic platform

















Stabilisers underway

Television













# **EXTERIOR DESIGN**





**Features** 



















# INTERIOR DESIGN



























### GALLERY LIFESTYLE



















#### Specifications



Summer low rate per week

75 000 €



Summer high rate per week

90 000 €



Winter low rate per week

65 000 €



Winter high rate per week

90 000 €



Builder

Sanlorenzo



Year built

2024



Length

27 m



**Guests Cruising** 

12



Cabins

4

Winter Cruising Area(s)

Corsica - Sardinia, French Riviera, Italy & Sicily, West Mediterranean

Summer Cruising Area(s)

Corsica - Sardinia, French Riviera, Italy & Sicily, Spain & Balearics, West Mediterranean

Crew

Max speed

23 knots

Cruising speed 20 knots

Fuel consumption 375 L/H

Type of cabins

4 (2 x Double, 2 x Twin)