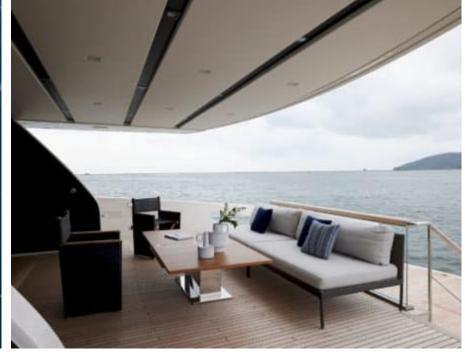

Cabins **4** 



Crew **4** 



#### M/Y SABBIA











Air Conditioning

Banana

Beach set-up

Hydraulic platform

















Stabilisers underway

Television













# **EXTERIOR DESIGN**





**Features** 



















# INTERIOR DESIGN



























### GALLERY LIFESTYLE



















#### Specifications



Summer low rate per week

75 000 €



Summer high rate per week

90 000 €



Winter low rate per week

65 000 €



Winter high rate per week

90 000 €



Builder

Sanlorenzo



Year built

2024



Length

27 m



**Guests Cruising** 

12



Cabins

4

Winter Cruising Area(s)

Corsica - Sardinia, French Riviera, Italy & Sicily, West Mediterranean

Summer Cruising Area(s)

Corsica - Sardinia, French Riviera, Italy & Sicily, Spain & Balearics, West Mediterranean

Crew

Max speed

23 knots

Cruising speed 20 knots

Fuel consumption 375 L/H

Type of cabins

4 (2 x Double, 2 x Twin)