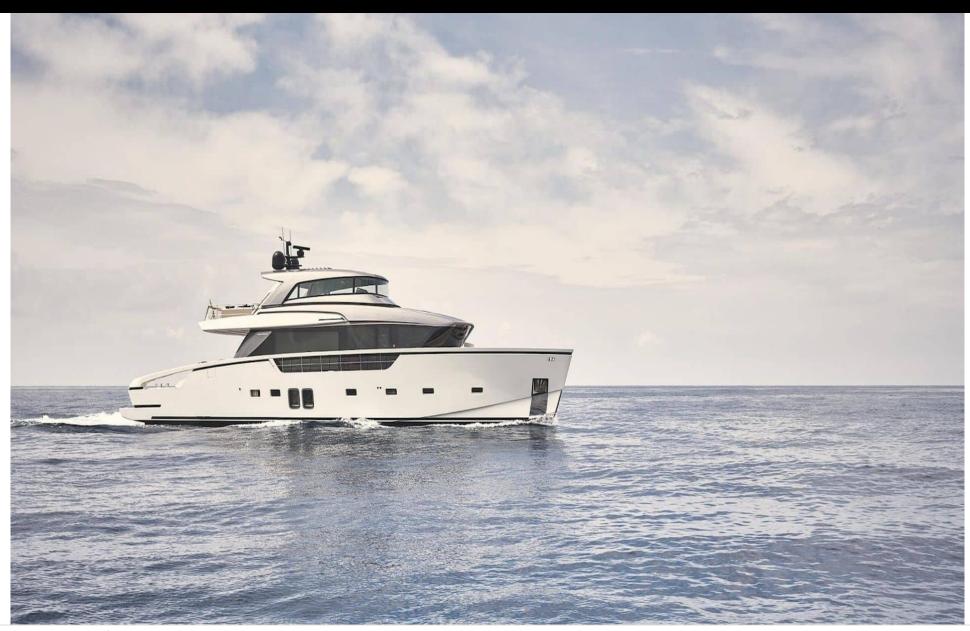

90 000 €

Builder

Sanlorenzo

Year built

2024

Length

27 m

**Guests Cruising** 

12

Cabins

4

Winter Cruising Area(s)

Corsica - Sardinia, French Riviera, Italy & Sicily, West Mediterranean

Summer Cruising Area(s)

Corsica - Sardinia, French Riviera, Italy & Sicily, Spain & Balearics, West Mediterranean

Crew

Max speed

23 knots

Cruising speed 20 knots

Fuel consumption 375 L/H

Type of cabins

4 (2 x Double, 2 x Twin)