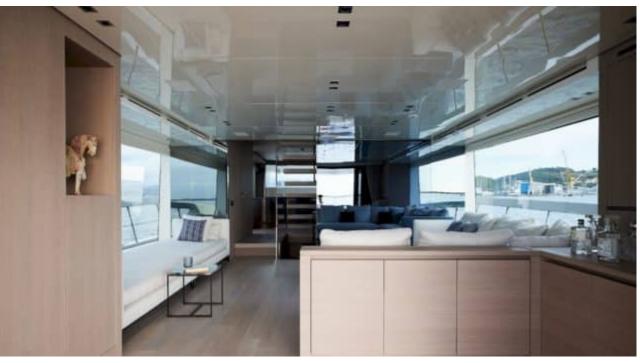

Cabins **4** 



Crew **4** 



#### M/Y SABBIA











Air Conditioning

Banana

Beach set-up

Hydraulic platform

















Stabilisers underway

Television













# **EXTERIOR DESIGN**





**Features** 



















# INTERIOR DESIGN



























### GALLERY LIFESTYLE



















#### Specifications



Summer low rate per week

75 000 €



Summer high rate per week

90 000 €



Winter low rate per week

65 000 €



Winter high rate per week

90 000 €



Builder

Sanlorenzo



Year built

2024



Length

27 m



**Guests Cruising** 

12



Cabins

4

Winter Cruising Area(s)

Corsica - Sardinia, French Riviera, Italy & Sicily, West Mediterranean

Summer Cruising Area(s)

Corsica - Sardinia, French Riviera, Italy & Sicily, Spain & Balearics, West Mediterranean

Crew

Max speed

23 knots

Cruising speed 20 knots

Fuel consumption 375 L/H

Type of cabins

4 (2 x Double, 2 x Twin)