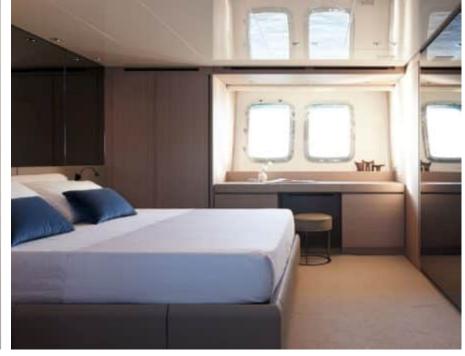

Cabins **4** 



Crew **4** 



#### M/Y SABBIA











Air Conditioning

Banana

Beach set-up

Hydraulic platform

















Stabilisers underway

Television













# **EXTERIOR DESIGN**





**Features** 



















# INTERIOR DESIGN



























### GALLERY LIFESTYLE



















#### Specifications



Summer low rate per week

75 000 €



Summer high rate per week

90 000 €



Winter low rate per week

65 000 €



Winter high rate per week

90 000 €



Builder

Sanlorenzo



Year built

2024



Length

27 m



**Guests Cruising** 

12



Cabins

4

Winter Cruising Area(s)

Corsica - Sardinia, French Riviera, Italy & Sicily, West Mediterranean

Summer Cruising Area(s)

Corsica - Sardinia, French Riviera, Italy & Sicily, Spain & Balearics, West Mediterranean

Crew

Max speed

23 knots

Cruising speed 20 knots

Fuel consumption 375 L/H

Type of cabins

4 (2 x Double, 2 x Twin)