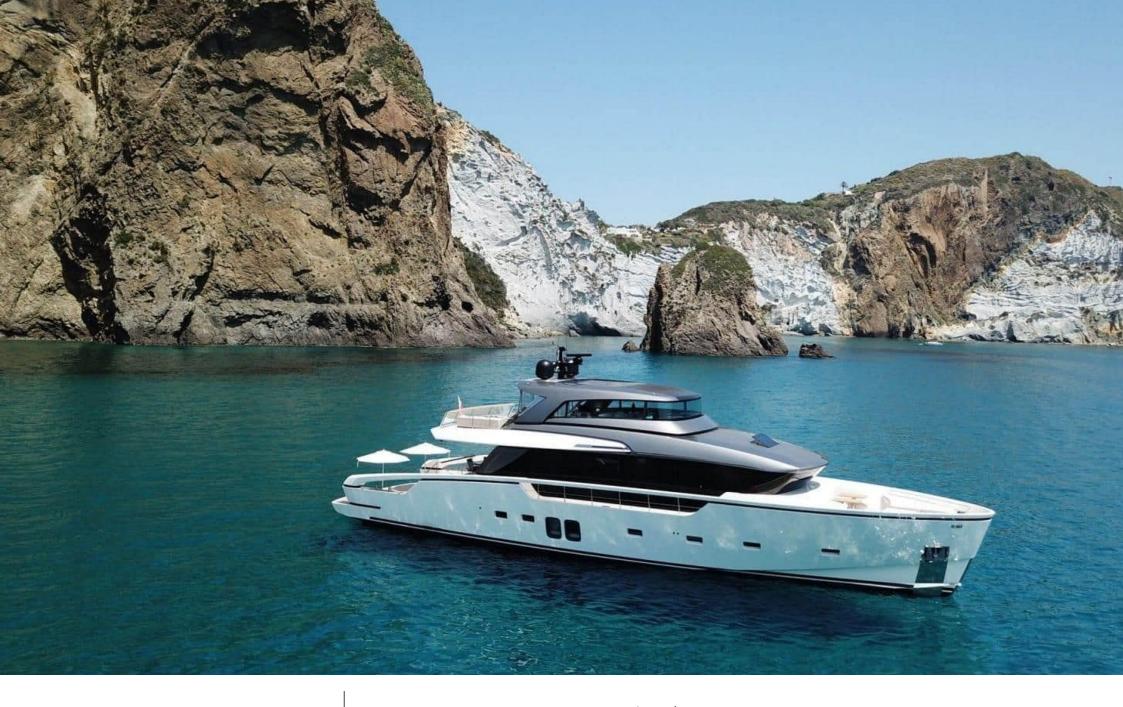

#### M/Y SABBIA

Air Conditioning

Banana

Beach set-up

Hydraulic platform

Stabilisers underway

Television

# **EXTERIOR DESIGN**

**Features** 

90 000 €

Builder

Sanlorenzo

Year built

2024

Length

27 m

**Guests Cruising** 