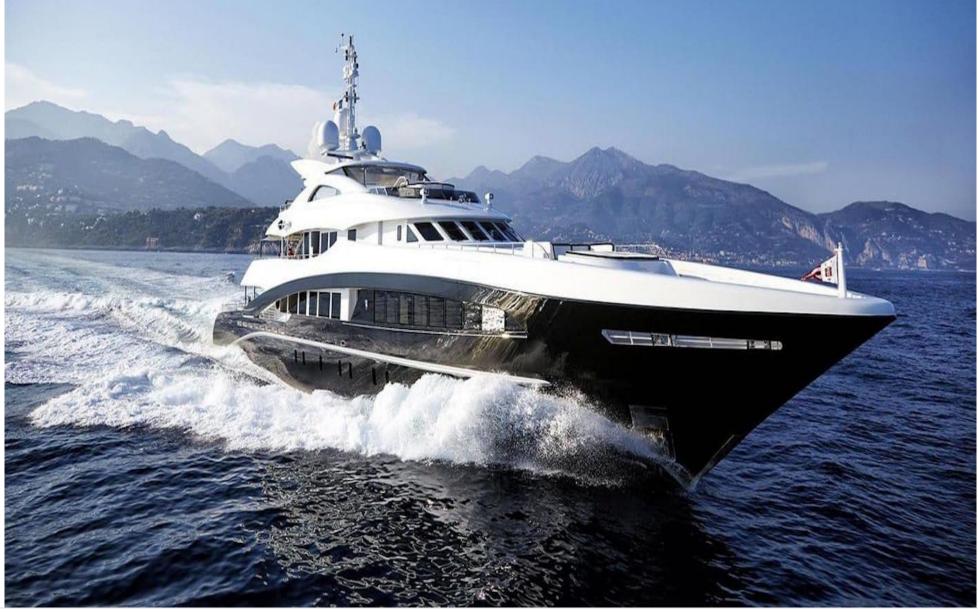

Length **49.80m** *163.39 ft.* 





Cabins 🛱 6 斗





#### M/Y ROCKET









### EXTERIOR DESIGN













# INTERIOR DESIGN

























## GALLERY LIFESTYLE









## Specifications

| €                       | Summer low rate per week<br>230 000 € |                   |  |                              | €                                                                                   | Summer high rate per week<br>260 000 € |          |                    |             |
|-------------------------|---------------------------------------|-------------------|--|------------------------------|-------------------------------------------------------------------------------------|----------------------------------------|----------|--------------------|-------------|
| €                       | Winter low rate per<br>230 000 €      |                   |  | €