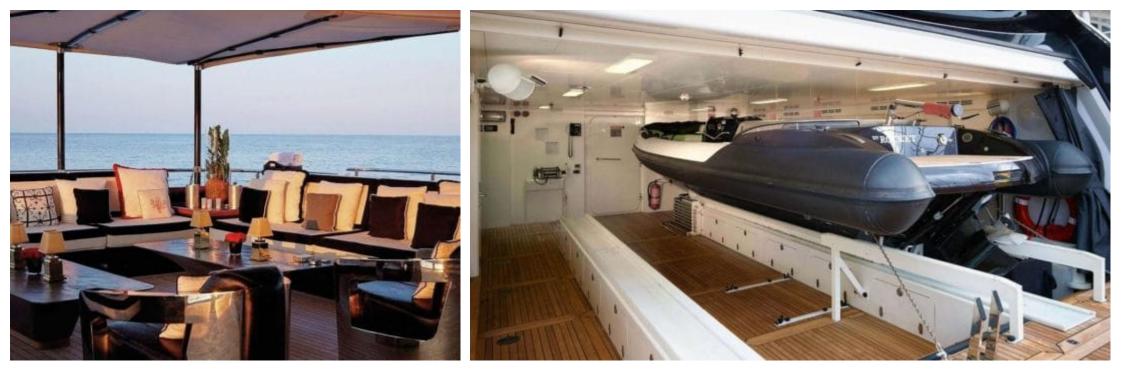

Length **49.80m** *163.39 ft.* 





Cabins 🛱 6 斗





#### M/Y ROCKET









### EXTERIOR DESIGN













# INTERIOR DESIGN

























## GALLERY LIFESTYLE









## Specifications

| €                       | Summer low rate per week<br>230 000 € |                   |  |                              | €                                                                                   | Summer high rate per week<br>260 000 € |          |                    |             |
|-------------------------|---------------------------------------|-------------------|--|------------------------------|-------------------------------------------------------------------------------------|----------------------------------------|----------|--------------------|-------------|
| €                       | Winter low rate per<br>230 000 €      |                   |  | €