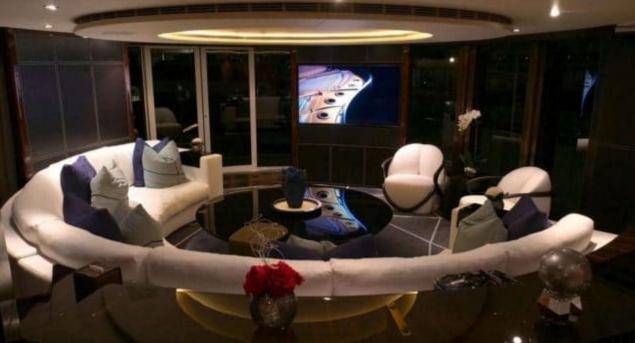

Length **49.80m** *163.39 ft.* 





Cabins 🛱 6 斗





#### M/Y ROCKET









### EXTERIOR DESIGN













# INTERIOR DESIGN

























## GALLERY LIFESTYLE









## Specifications

| €                       | Summer low rate per week<br>230 000 € |                   |  |                              | €                                                                                   | Summer high rate per week<br>260 000 € |          |                    |             |
|-------------------------|---------------------------------------|-------------------|--|------------------------------|-------------------------------------------------------------------------------------|----------------------------------------|----------|--------------------|-------------|
| €                       | Winter low rate per<br>230 000 €      |                   |  | €                            | Winter high rate per week