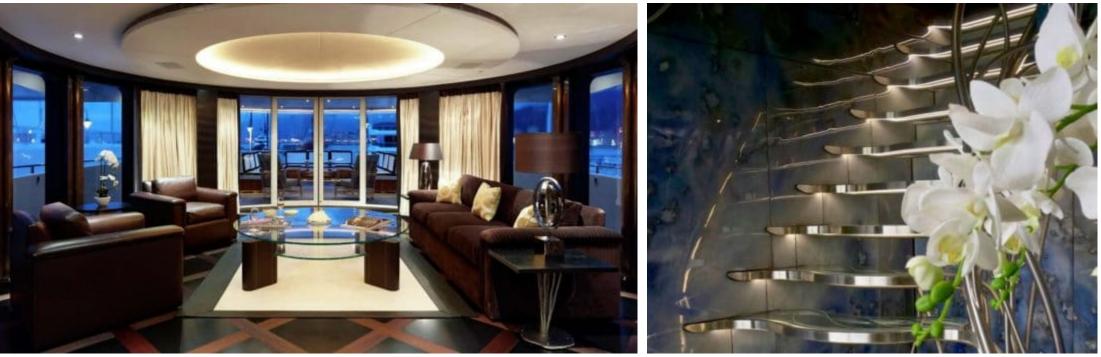

Length **49.80m** *163.39 ft.* 





Cabins 🛱 6 斗





#### M/Y ROCKET









### EXTERIOR DESIGN













# INTERIOR DESIGN

























## GALLERY LIFESTYLE









## Specifications

| €                       | Summer low rate per week<br>230 000 € |                   |  |                              | €                                                                                   | Summer high rate per week<br>260 000 € |          |                    |             |
|-------------------------|---------------------------------------|-------------------|--|------------------------------|-------------------------------------------------------------------------------------|----------------------------------------|----------|--------------------|-------------|
| €                       | Winter low rate per<br>230 000 €      |                   |  | €                            | Winter high rate per week<b