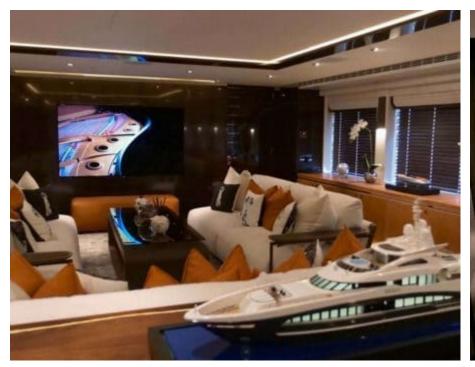

Length **49.80m** *163.39 ft.* 





Cabins 🛱 6 斗





#### M/Y ROCKET









### EXTERIOR DESIGN













# INTERIOR DESIGN

























## GALLERY LIFESTYLE









## Specifications

| €                       | Summer low rate per week<br>230 000 € |                   |  |                              | €                                                                                   | Summer high rate per week<br>260 000 € |          |                    |             |
|-------------------------|---------------------------------------|-------------------|--|------------------------------|-------------------------------------------------------------------------------------|----------------------------------------|----------|--------------------|-------------|
| €                       | Winter low rate per<br>230 000 €      |                   |  | €                            | Winter high rate per we