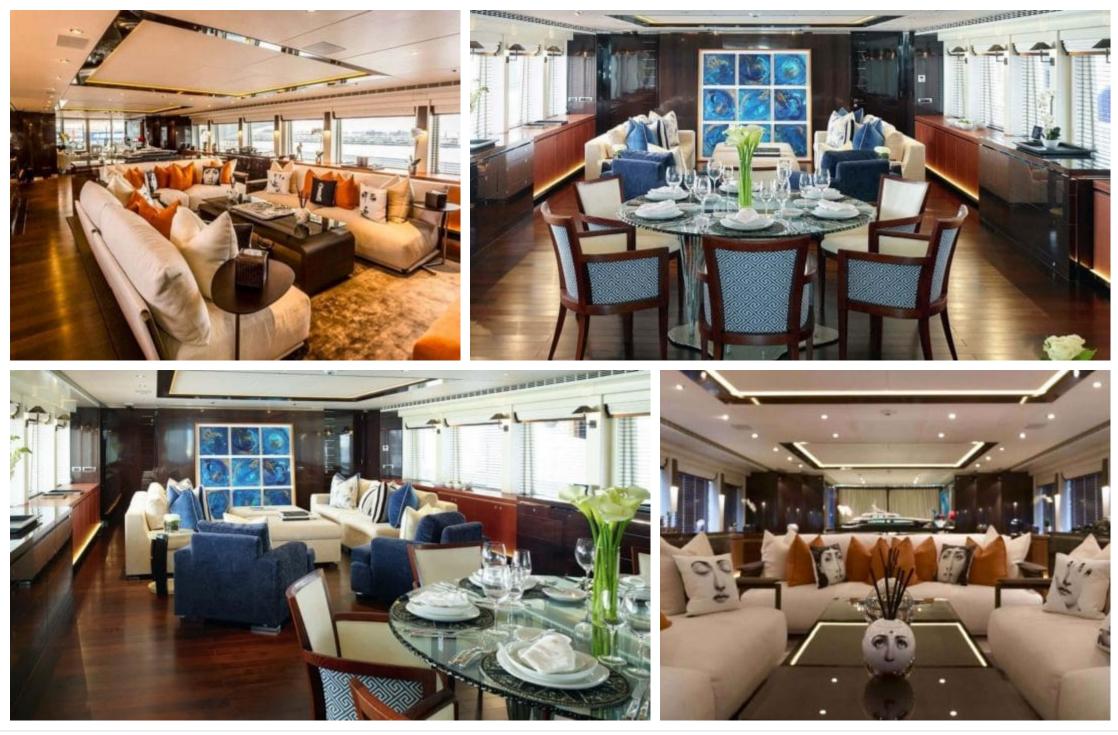

Length **49.80m** *163.39 ft.* 





Cabins 🛱 6 斗





#### M/Y ROCKET









### EXTERIOR DESIGN













# INTERIOR DESIGN

























## GALLERY LIFESTYLE









## Specifications

| €                       | Summer low rate per week<br>230 000 € |                   |  |                              | €                                                                                   | Summer high rate per week<br>260 000 € |          |                    |             |
|-------------------------|---------------------------------------|-------------------|--|------------------------------|-------------------------------------------------------------------------------------|----------------------------------------|----------|--------------------|-------------|
| €                       | Winter low rate per<br>230 000 €      |                   |  | €                            | Winter high rate pe