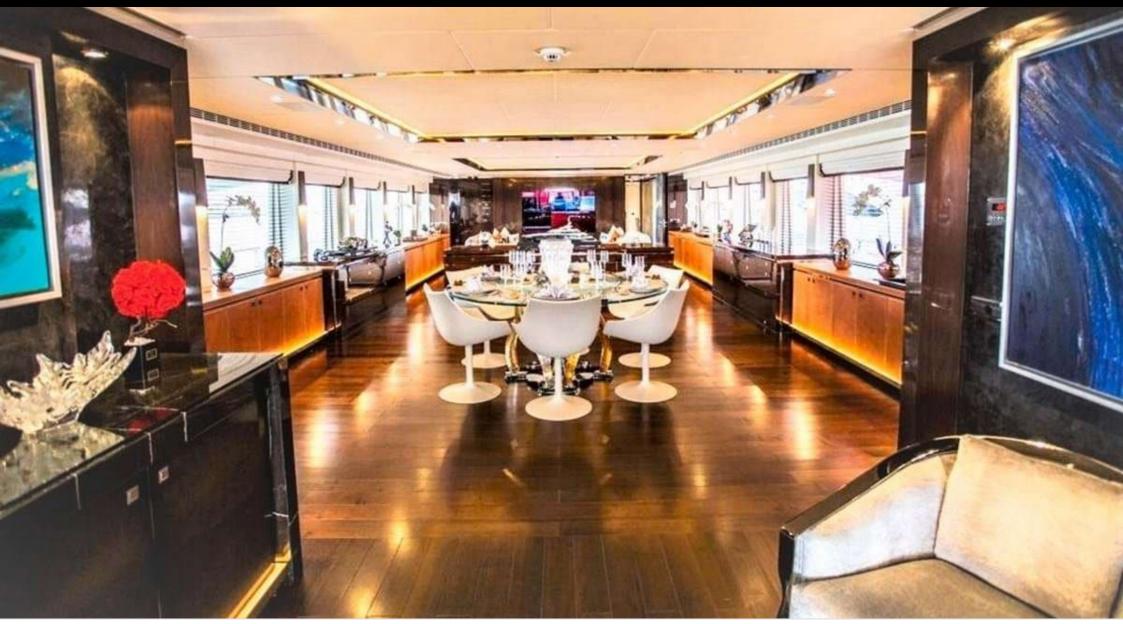

Length **49.80m** *163.39 ft.* 





Cabins 🛱 6 斗





#### M/Y ROCKET









### EXTERIOR DESIGN













# INTERIOR DESIGN

























## GALLERY LIFESTYLE









## Specifications

| €                       | Summer low rate per week<br>230 000 € |                   |  |                              | €                                                                                   | Summer high rate per week<br>260 000 € |          |                    |             |
|-------------------------|---------------------------------------|-------------------|--|------------------------------|-------------------------------------------------------------------------------------|----------------------------------------|----------|--------------------|-------------|
| €                       | Winter low rate per<br>230 000 €      |                   |  | €                            | Winter high rat