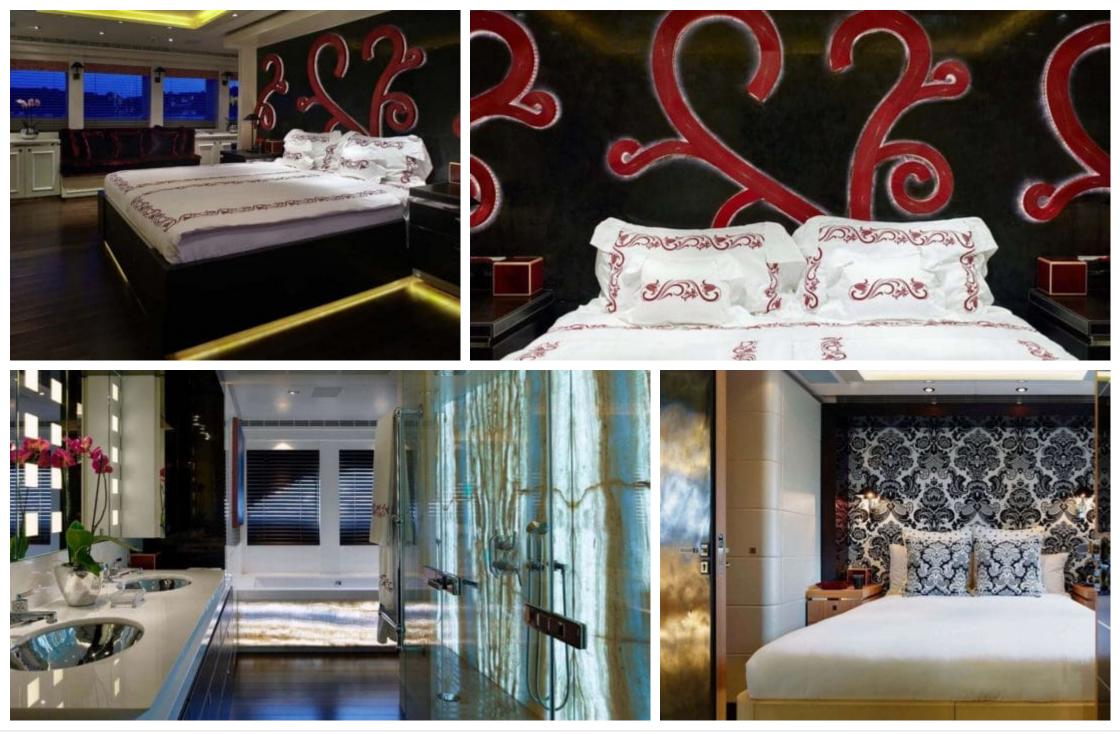

Length **49.80m** *163.39 ft.* 





Cabins 🛱 6 斗





#### M/Y ROCKET









### EXTERIOR DESIGN













# INTERIOR DESIGN

























## GALLERY LIFESTYLE









## Specifications

| €                       | Summer low rate per week<br>230 000 € |                   |  |                              | €                                                                                   | Summer high rate per week<br>260 000 € |          |                    |             |
|-------------------------|---------------------------------------|-------------------|--|------------------------------|-------------------------------------------------------------------------------------|----------------------------------------|----------|--------------------|-------------|
| €                       | Winter low rate per<br>230 000 €      |                   |  | €                            | Winter high rate per week<br>26