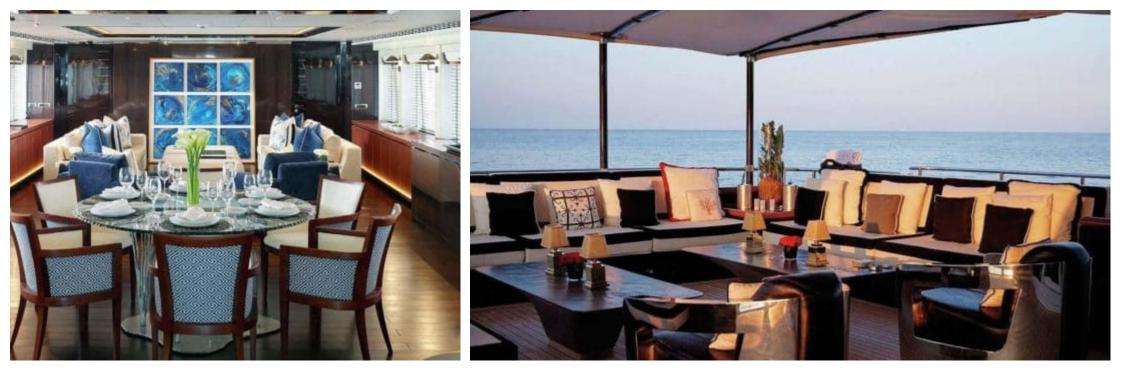

Length **49.80m** *163.39 ft.* 





Cabins 🛱 6 斗





#### M/Y ROCKET









### EXTERIOR DESIGN













# INTERIOR DESIGN

























## GALLERY LIFESTYLE









## Specifications

| €                       | Summer low rate per week<br>230 000 € |                   |  |                              | €                                                                                   | Summer high rate per week<br>260 000 € |          |                    |             |
|-------------------------|---------------------------------------|-------------------|--|------------------------------|-------------------------------------------------------------------------------------|----------------------------------------|----------|--------------------|-------------|
| €                       | Winter low rate per<br>230 000 €      |                   |  | €                            | Winter high rate per week<br>260 000 €