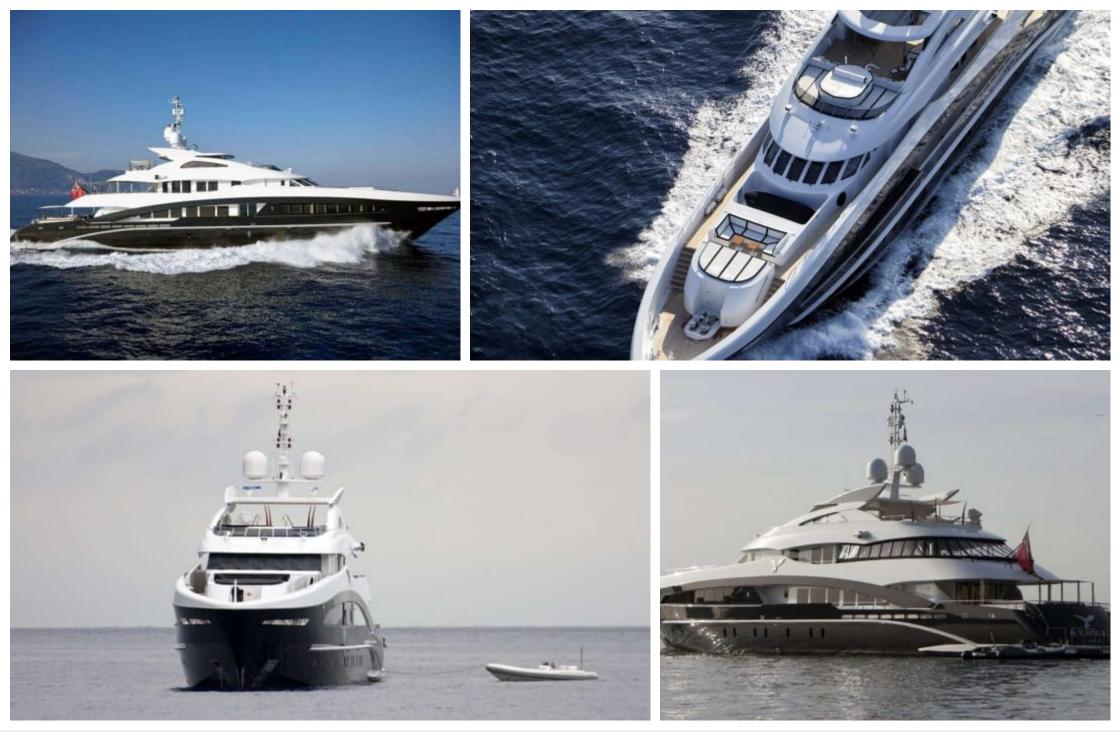

Length **49.80m** *163.39 ft.* 





Cabins 🛱 6 斗





#### M/Y ROCKET









### EXTERIOR DESIGN













# INTERIOR DESIGN

























## GALLERY LIFESTYLE









## Specifications

| €                       | Summer low rate per week<br>230 000 € |                   |  |                              | €                                                                                   | Summer high rate per week<br>260 000 € |          |                    |             |
|-------------------------|---------------------------------------|-------------------|--|------------------------------|-------------------------------------------------------------------------------------|----------------------------------------|----------|--------------------|-------------|
| €                       | Winter low rate per<br>230 000 €      |                   |  | €