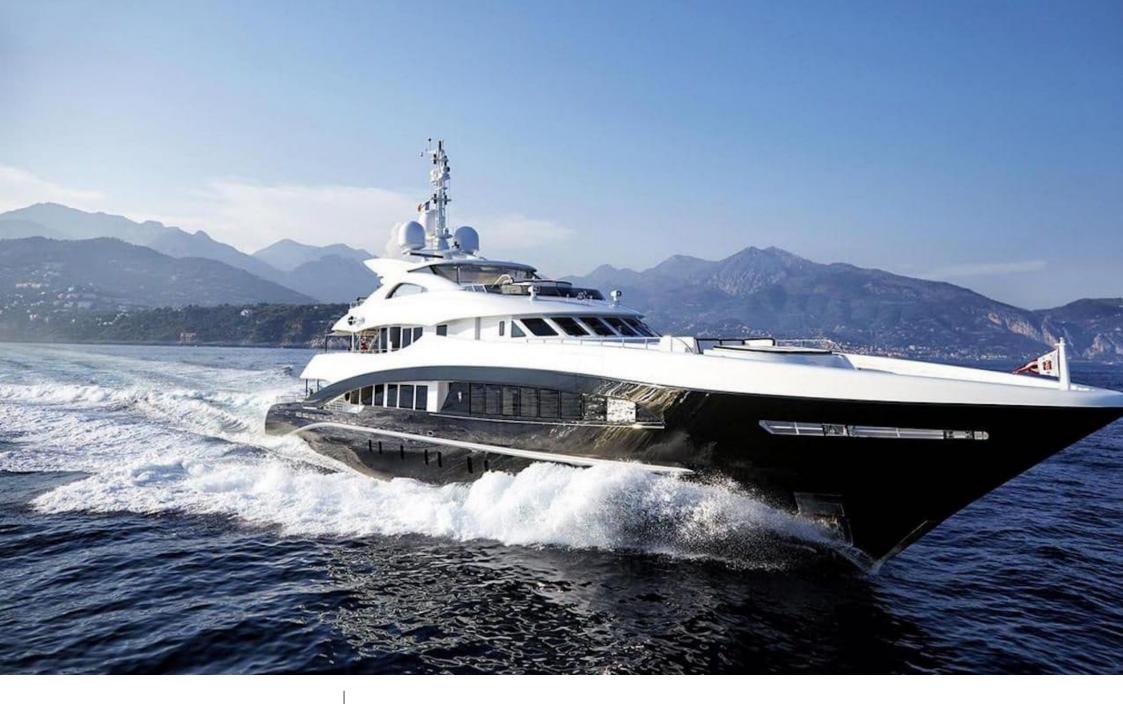

Length **49.80m** *163.39 ft.* 





Cabins 🛱 6 斗





#### M/Y ROCKET









### EXTERIOR DESIGN













# INTERIOR DESIGN

























## GALLERY LIFESTYLE









## Specifications

| €                       | Summer low rate per week<br>230 000 € |                   |  |                              | €                                                                                   | Summer high rate per week<br>260 000 € |          |                    |             |
|-------------------------|---------------------------------------|-------------------|--|------------------------------|-------------------------------------------------------------------------------------|----------------------------------------|----------|--------------------|-------------|