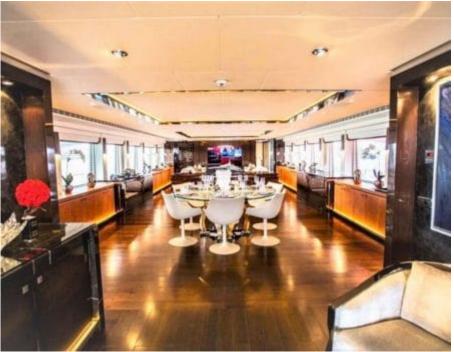

Length **49.80m** *163.39 ft.* 





Cabins 🛱 6 斗





#### M/Y ROCKET









### EXTERIOR DESIGN













# INTERIOR DESIGN

























## GALLERY LIFESTYLE









## Specifications

| €                       | Summer low rate per week<br>230 000 € |                   |  |                              | €                                                                                   | Summer high rate per week<br>260 000 € |          |                    |             |
|-------------------------|---------------------------------------|-------------------|--|------------------------------|-------------------------------------------------------------------------------------|----------------------------------------|----------|--------------------|-------------|
| €                       | Winter low rate per<br>230 000 €      |