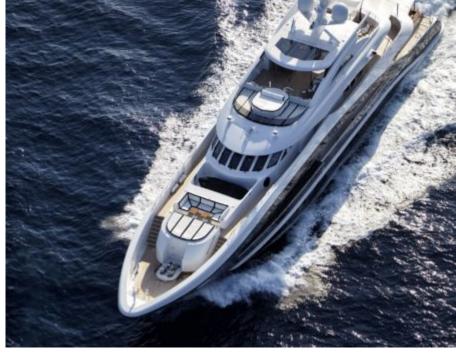

Length **49.80m** *163.39 ft.* 





Cabins 🛱 6 斗





#### M/Y ROCKET









### EXTERIOR DESIGN













# INTERIOR DESIGN

























## GALLERY LIFESTYLE









## Specifications

| €                       | Summer low rate per week<br>230 000 € |                   |  |                              | €                                                                                   | Summer high rate per week<br>260 000 € |          |                    |             |
|-------------------------|---------------------------------------|-------------------|--|------------------------------|-------------------------------------------------------------------------------------|----------------------------------------|----------|--------------------|-------------|
| €                       | Winter low rate per<br>230 000 €      |