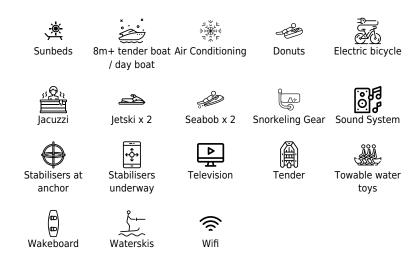

## Specifications

| €                       | Summer low rate per week<br>230 000 € |                   |  |                              | €                                                                                   | Summer high rate per week<br>260 000 € |          |                    |             |
|-------------------------|---------------------------------------|-------------------|--|------------------------------|-------------------------------------------------------------------------------------|----------------------------------------|----------|--------------------|-------------|
| €                       | Winter low rate per<br>230 000 €      |                   |  | €                            | Winter high rate per week<br>260 000 €                                              |                                        |          |                    |             |
|                         | Builder<br>Heesen                     |                   |  | Year buil<br>2011            | t                                                                                   |                                        |          | Year refit<br>2021 | t           |
|                         | Length<br>49.80 m                     |                   |  |                              |                                                                                     | Guests (<br>12                         | Cruising |                    | Cabins<br>6 |
| Winter Cruising Area(s) |                                       |                   |  |                              | Summer Cruising Area(s)<br>Corsica - Sardinia, French Riviera, Italy & Sicily, West |                                        |          |                    |             |
| Crew<br>10              |                                       | ax speed<br>knots |  | Mediterra<br>                |                                                                                     | nean                                   |          |                    |             |
|                         |                                       |                   |  | Cruising speed<br>12.5 knots |                                                                                     | Fuel consumption<br>250 L/HR           |          | nption             |             |
| Type of<br>6 (4 x Do    | cabins<br>puble, 2 x twin)            |                   |  |                              |                                                                                     |                                        |          |                    |             |