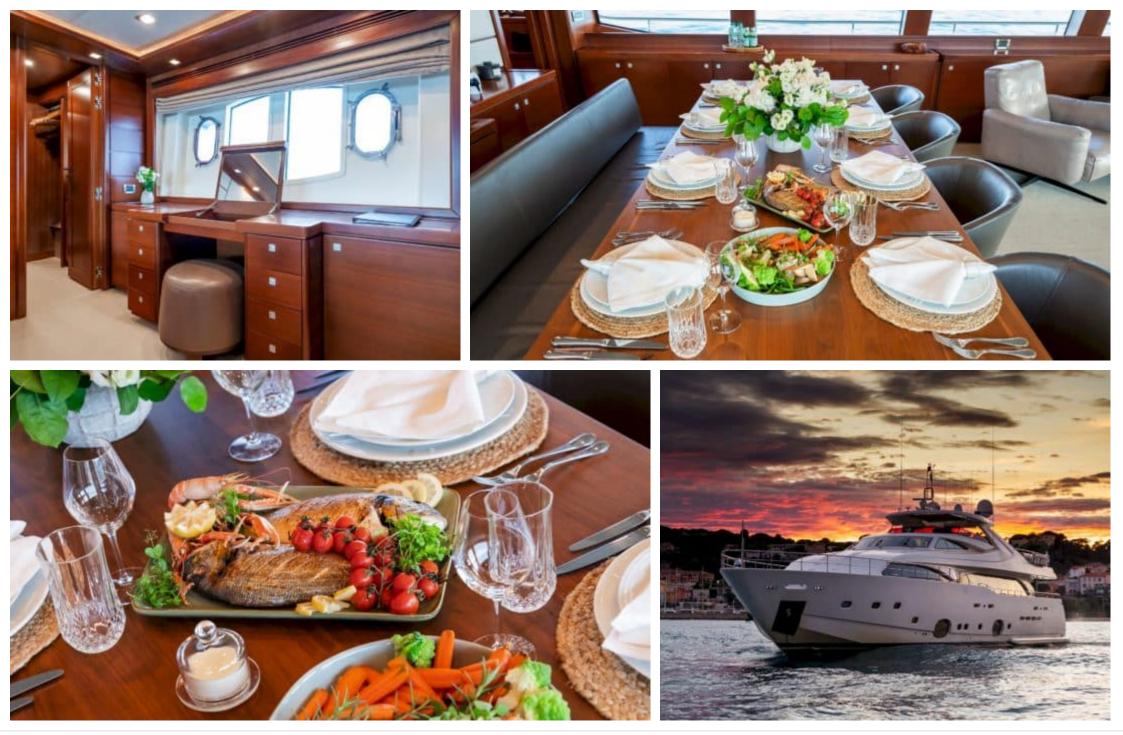

M/Y ROBUSTO

Length **34.2m** 112.2 ft.

Guests **12** 



Crew **6** 



#### M/Y ROBUSTO







# EXTERIOR DESIGN

















# INTERIOR DESIGN

























### GALLERY LIFESTYLE





















### Specifications

| €                                                                                                    | E Summer low rate per week<br>82 000 € |                       |  |                      | Summer high rate per week<br>95 000 €                                                                                                     |                                       |          |                    |             |
|------------------------------------------------------------------------------------------------------|----------------------------------------|-----------------------|--|----------------------|-------------------------------------------------------------------------------------------------------------------------------------------|-------------------