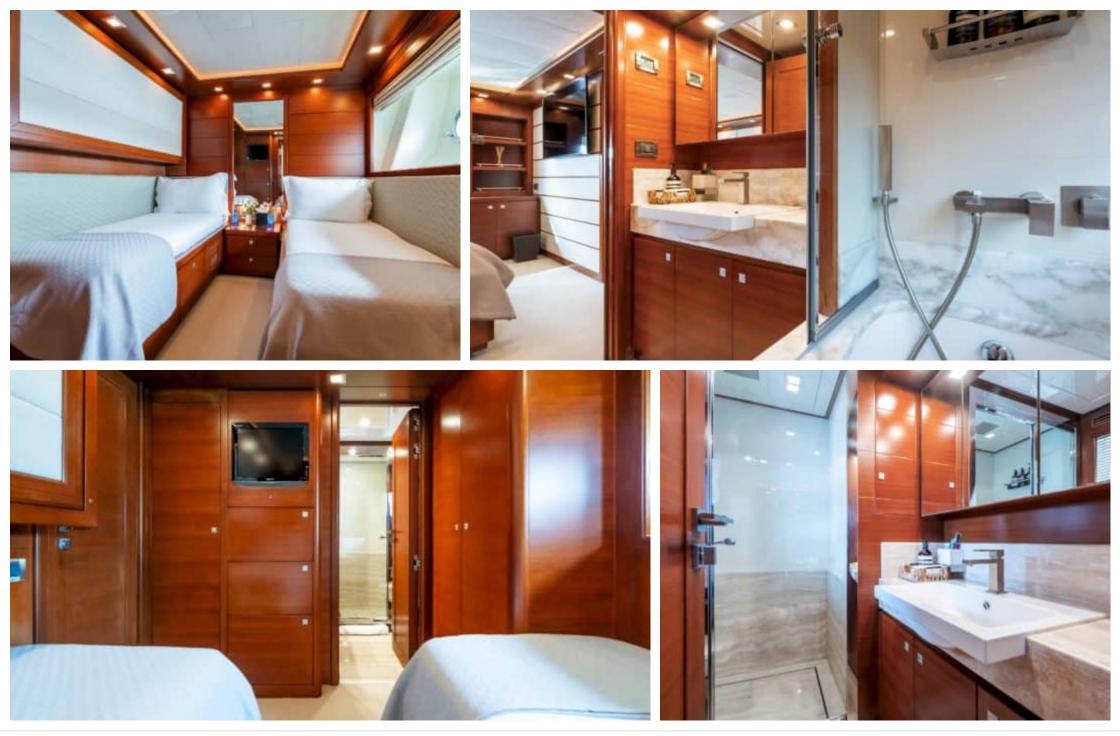

M/Y ROBUSTO

Length **34.2m** 112.2 ft.

Guests **12** 



Crew **6** 



#### M/Y ROBUSTO







# EXTERIOR DESIGN

















# INTERIOR DESIGN

























### GALLERY LIFESTYLE





















### Specifications

| €                                                                                                    | E Summer low rate per week<br>82 000 € |                       |  |                      | Summer high rate per week<br>95 000 €                                                                                                     |                                       |          |                    |             |
|------------------------------------------------------------------------------------------------------|----------------------------------------|-----------------------|--|----------------------|----------------------------------------------------------------------------------------------------------------