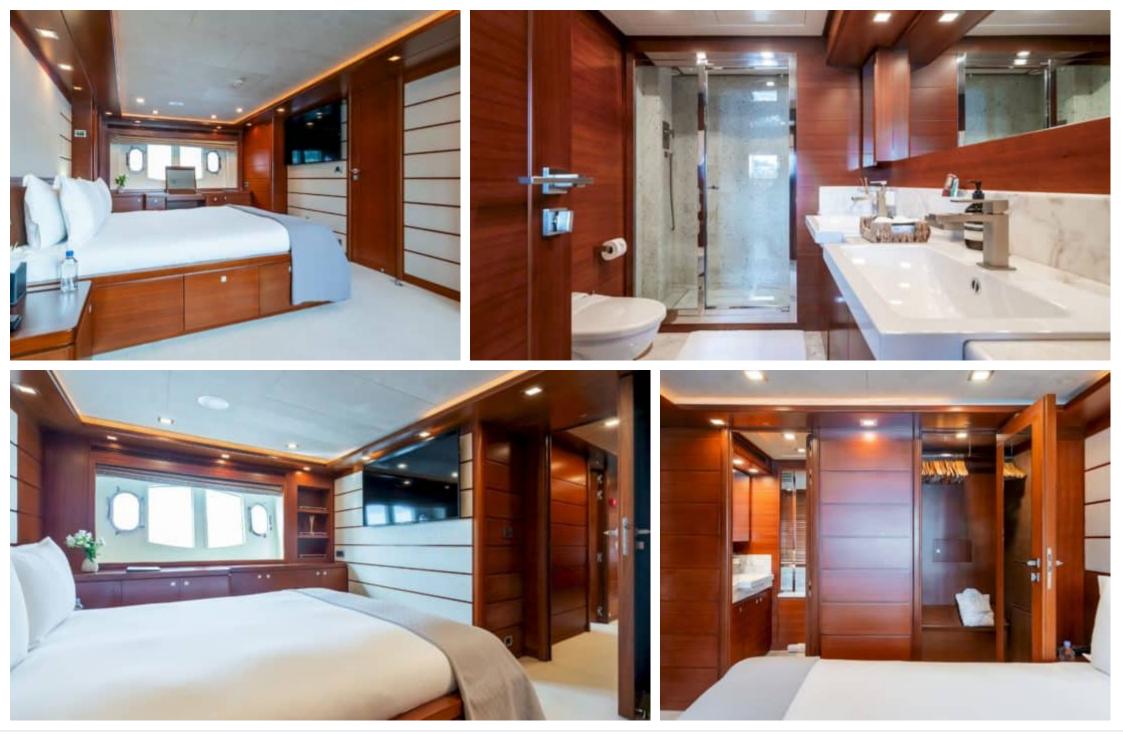

M/Y ROBUSTO

Length **34.2m** 112.2 ft.

Guests **12** 



Crew **6** 



#### M/Y ROBUSTO







# EXTERIOR DESIGN

















# INTERIOR DESIGN

























### GALLERY LIFESTYLE





















### Specifications

| €                                                                                                    | E Summer low rate per week<br>82 000 € |                       |  |                      | Summer high rate per week<br>95 000 €                                                                                                     |                                       |          |                    |             |
|------------------------------------------------------------------------------------------------------|----------------------------------------|-----------------------|--|----------------------|------------------------------------------------------------------------------------------------------------