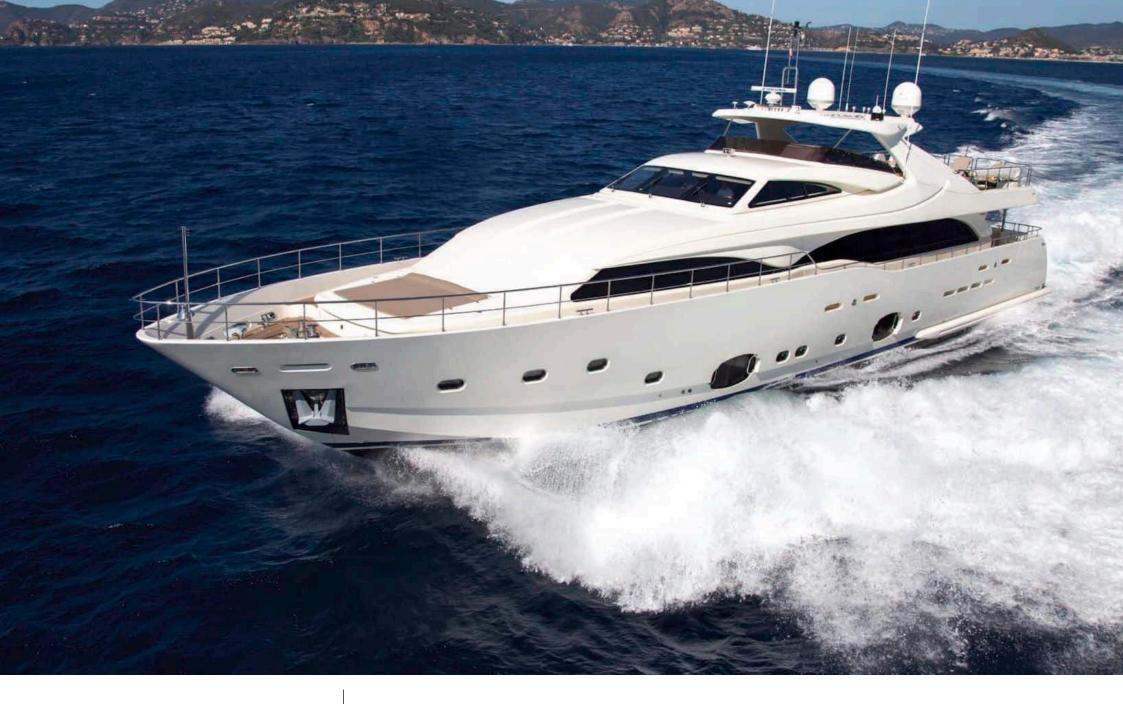

M/Y ROBUSTO

Length **34.2m** 112.2 ft.

Guests **12** 

Crew **6** 

#### M/Y ROBUSTO

# EXTERIOR DESIGN