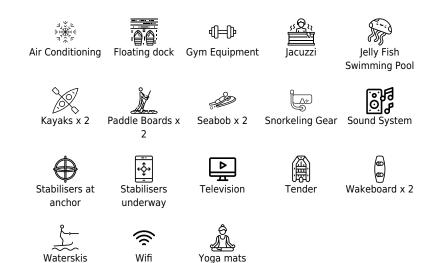

M/Y ROBUSTO

Length **34.2m** 112.2 ft.

Guests **12** 



Crew **6** 



#### M/Y ROBUSTO







# EXTERIOR DESIGN

















# INTERIOR DESIGN

























### GALLERY LIFESTYLE





















### Specifications

| €                                                                                                    | E Summer low rate per week<br>82 000 € |                       |  |                      | Summer high rate per week<br>95 000 €                                                                                                     |                                       |          |                    |             |
|------------------------------------------------------------------------------------------------------|----------------------------------------|-----------------------|--|----------------------|------------------------------------