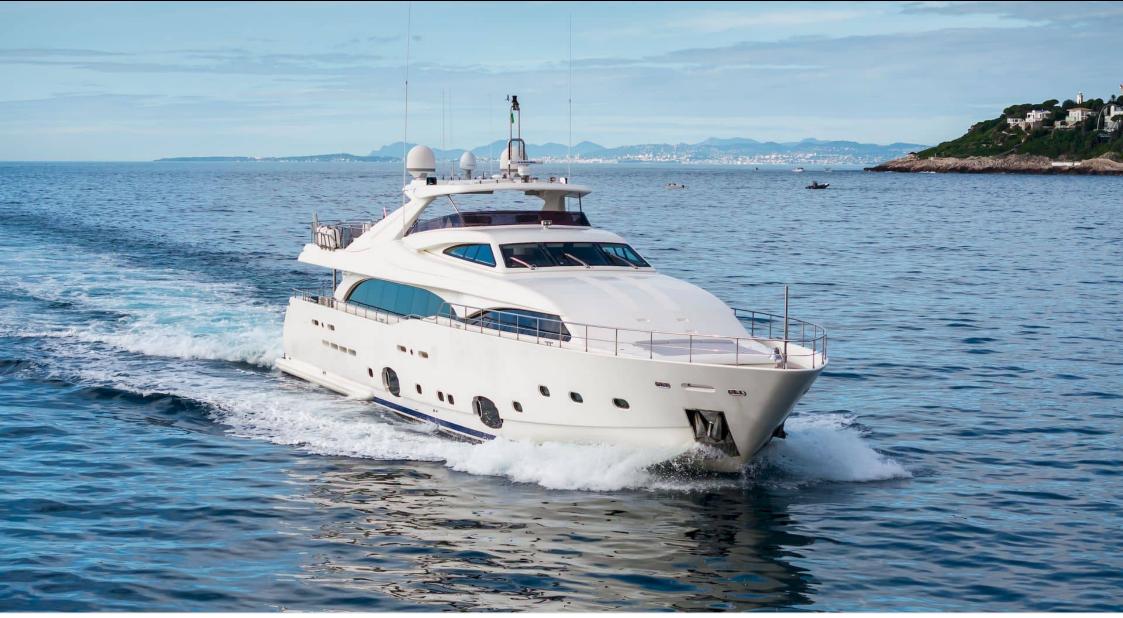

M/Y ROBUSTO

Length **34.2m** 112.2 ft.

Guests **12** 

Crew **6** 

#### M/Y ROBUSTO

# EXTERIOR DESIGN