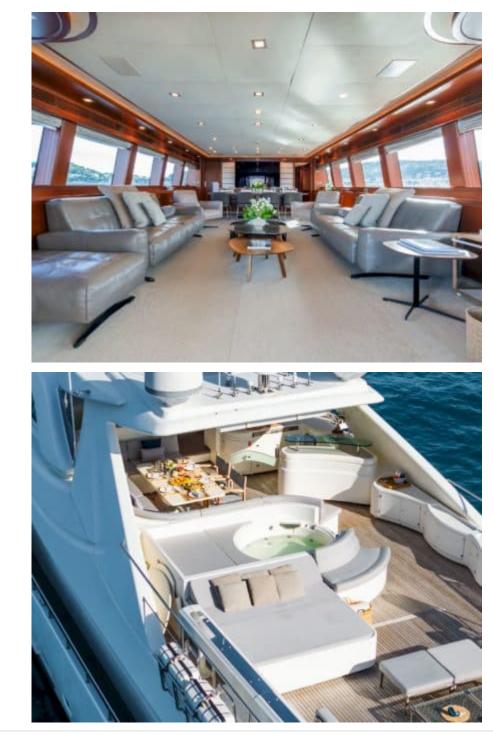

M/Y ROBUSTO

Length **34.2m** 112.2 ft.

Guests **12** 



Crew **6** 



#### M/Y ROBUSTO







# EXTERIOR DESIGN

















# INTERIOR DESIGN

























### GALLERY LIFESTYLE





















### Specifications

| €                                                                                                    | E Summer low rate per week<br>82 000 € |                       |  |                      | Summer high rate per week<br>95 000 €                                                                                                     |                                       |          |                    |             |
|------------------------------------------------------------------------------------------------------|----------------------------------------|-----------------------|--|----------------------|--------------------------------------