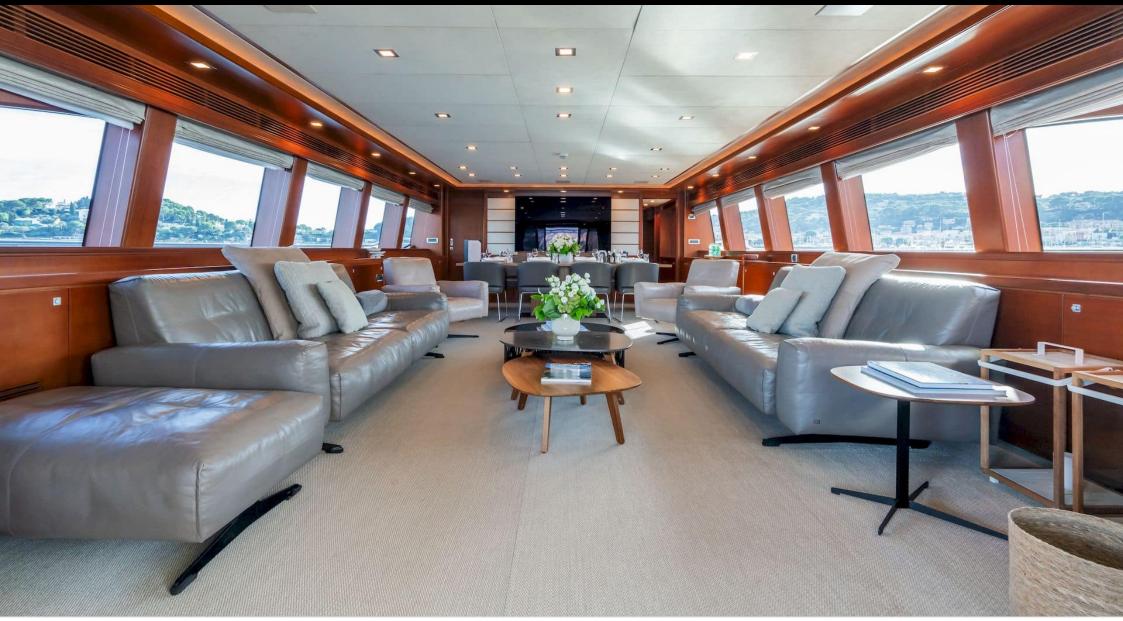

M/Y ROBUSTO

Length **34.2m** 112.2 ft.

Guests **12** 



Crew **6** 



#### M/Y ROBUSTO







# EXTERIOR DESIGN

















# INTERIOR DESIGN

























### GALLERY LIFESTYLE





















### Specifications

| €                                                                                                    | E Summer low rate per week<br>82 000 € |                       |  |                      | Summer high rate per week<br>95 000 €                                                                                                     |                                       |          |                    |             |
|------------------------------------------------------------------------------------------------------|----------------------------------------|-----------------------|--|----------------------|------------------------------------------------------------------------------------------------