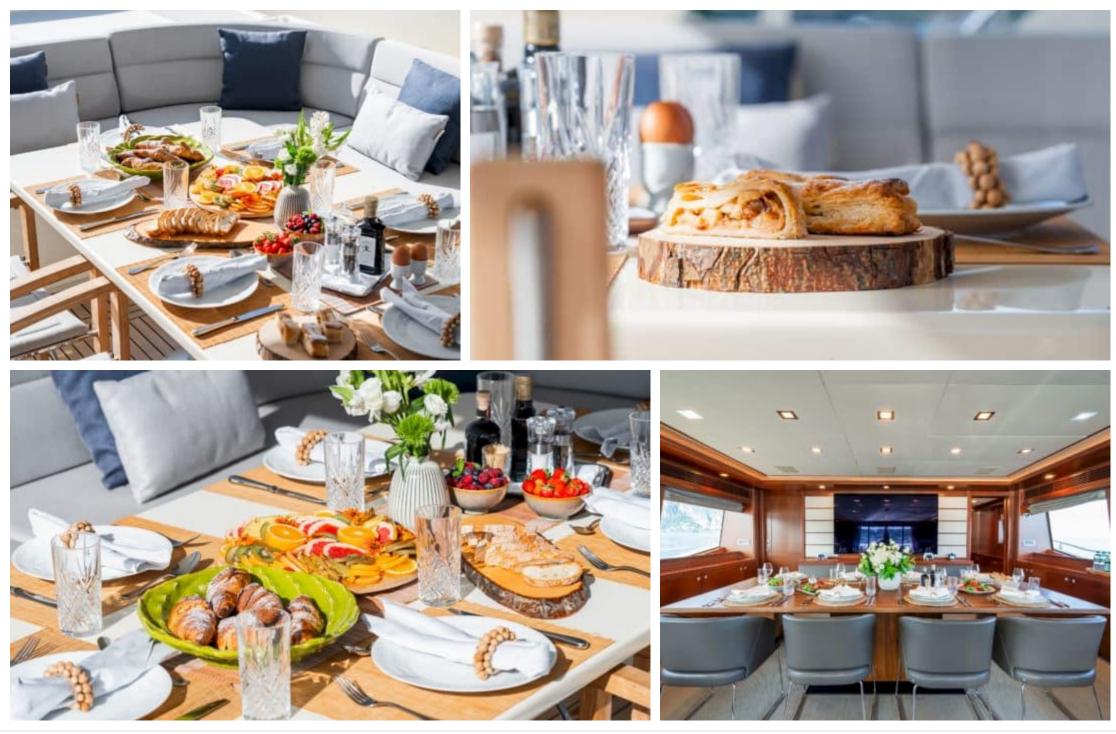

M/Y ROBUSTO

Length **34.2m** 112.2 ft.

Guests **12** 



Crew **6** 



#### M/Y ROBUSTO







# EXTERIOR DESIGN

















# INTERIOR DESIGN

























### GALLERY LIFESTYLE





















### Specifications

| €                                                                                                    | E Summer low rate per week<br>82 000 € |                       |  |                      | Summer high rate per week<br>95 000 €                                                                                                     |                                       |          |                    |             |
|------------------------------------------------------------------------------------------------------|----------------------------------------|-----------------------|--|----------------------|-------------------------------------------------------------------------------------------------------------------------------------------|---------------