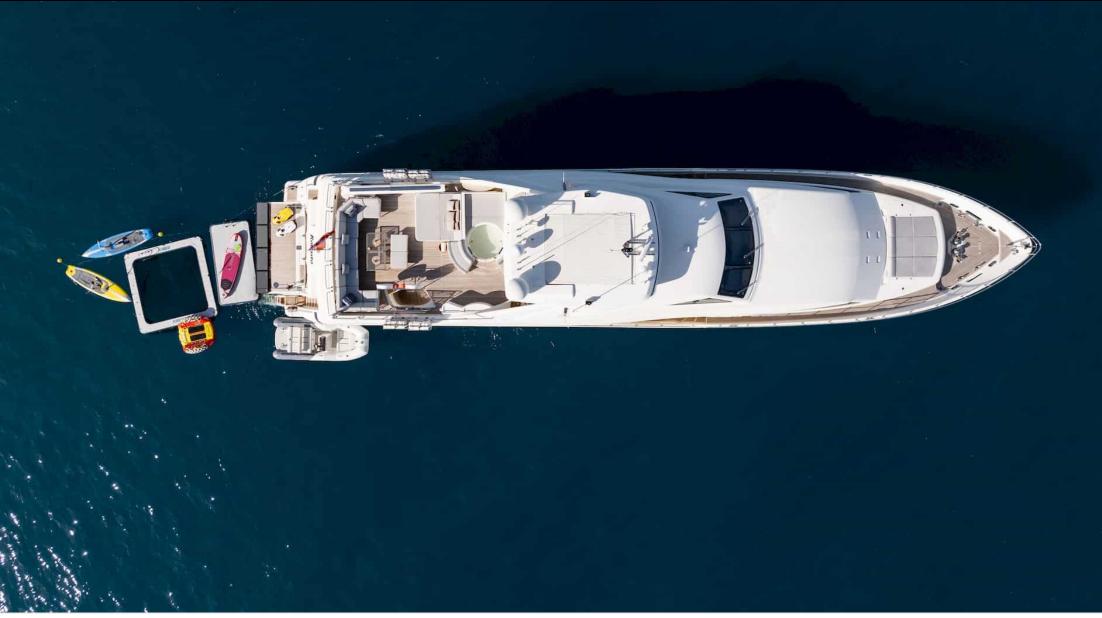

M/Y ROBUSTO

Length **34.2m** 112.2 ft.

Guests **12** 



Crew **6** 



#### M/Y ROBUSTO







# EXTERIOR DESIGN

















# INTERIOR DESIGN

























### GALLERY LIFESTYLE





















### Specifications

| €                                                                                                    | E Summer low rate per week<br>82 000 € |                       |  |                      | Summer high rate per week<br>95 000 €                                                                                                     |                                       |          |                    |             |
|------------------------------------------------------------------------------------------------------|----------------------------------------|-----------------------|--|----------------------|-------------------------------------------------------------------------------------------------------------------------------------------|---