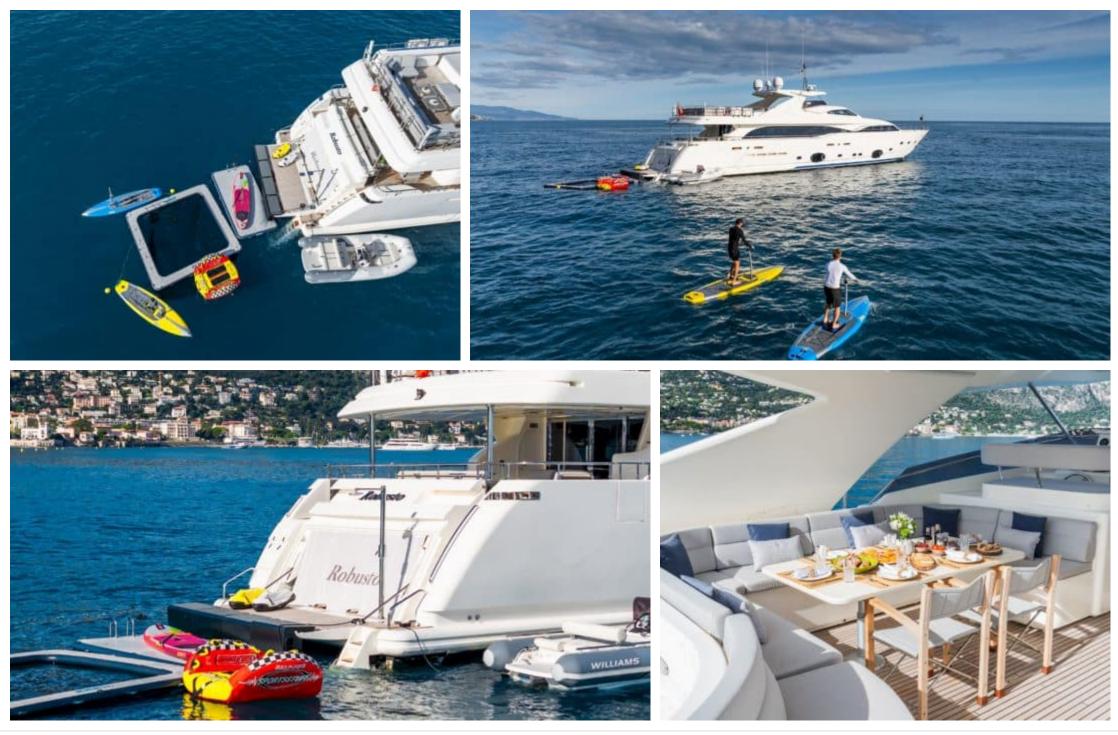

M/Y ROBUSTO

Length **34.2m** 112.2 ft.

Guests **12** 



Crew **6** 



#### M/Y ROBUSTO







# EXTERIOR DESIGN

















# INTERIOR DESIGN

























### GALLERY LIFESTYLE





















### Specifications

| €                                                                                                    | E Summer low rate per week<br>82 000 € |                       |  |                      | Summer high rate per week<br>95 000 €                                                                                                     |                                       |          |                    |             |
|------------------------------------------------------------------------------------------------------|----------------------------------------|-----------------------|--|----------------------|-------------------------------------------------------------------------------------------------------------------------------------------|-------