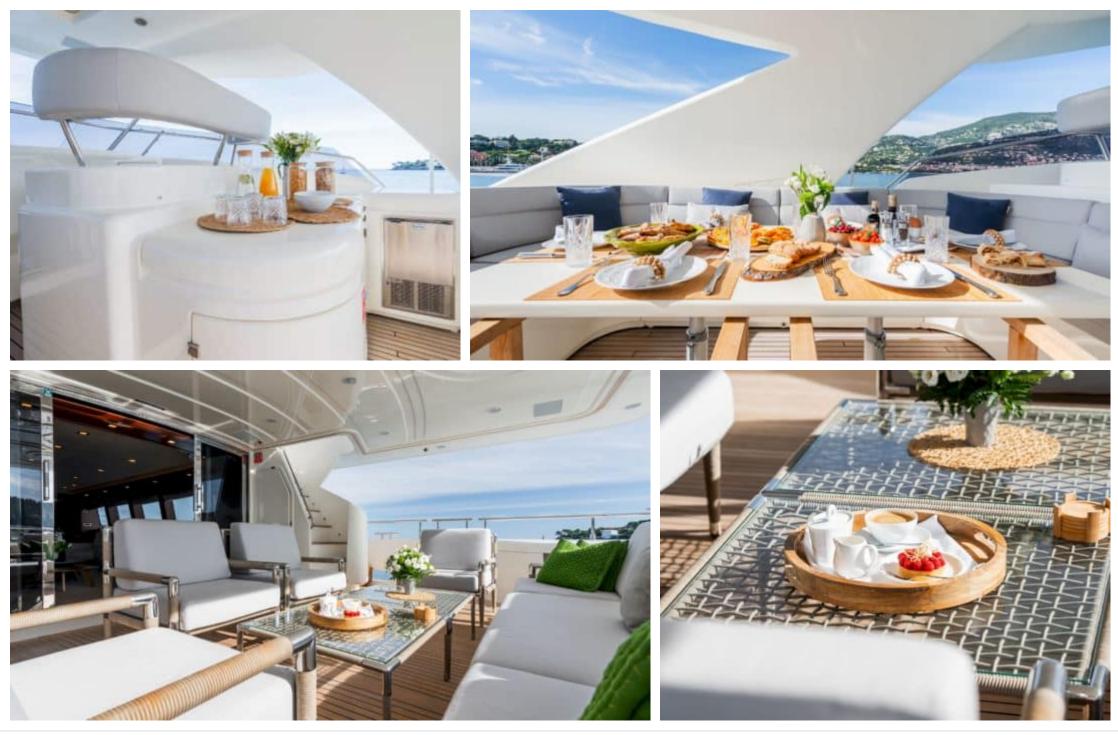

M/Y ROBUSTO

Length **34.2m** 112.2 ft.

Guests **12** 



Crew **6** 



#### M/Y ROBUSTO







# EXTERIOR DESIGN

















# INTERIOR DESIGN

























### GALLERY LIFESTYLE





















### Specifications

| €                                                                                                    | E Summer low rate per week<br>82 000 € |                       |  |                      | Summer high rate per week<br>95 000 €                                                                                                     |                                       |          |                    |             |
|------------------------------------------------------------------------------------------------------|----------------------------------------|-----------------------|--|----------------------|-------------------------------------------------------------------------------------------------------------------------------------------|-----------