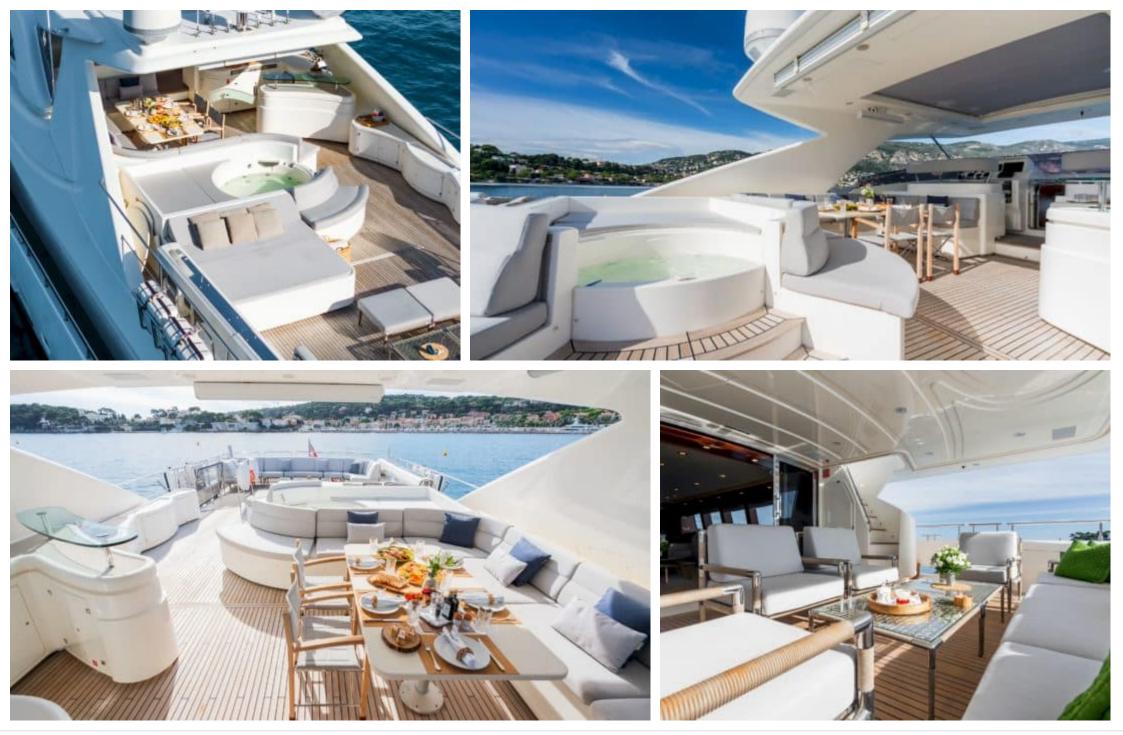

M/Y ROBUSTO

Length **34.2m** 112.2 ft.

Guests **12** 



Crew **6** 



#### M/Y ROBUSTO







# EXTERIOR DESIGN

















# INTERIOR DESIGN

























### GALLERY LIFESTYLE





















### Specifications

| €                                                                                                    | E Summer low rate per week<br>82 000 € |                       |  |                      | Summer high rate per week<br>95 000 €                                                                                                     |                                       |          |                    |             |
|------------------------------------------------------------------------------------------------------|----------------------------------------|-----------------------|--|----------------------|---------------------------------------------------------------------