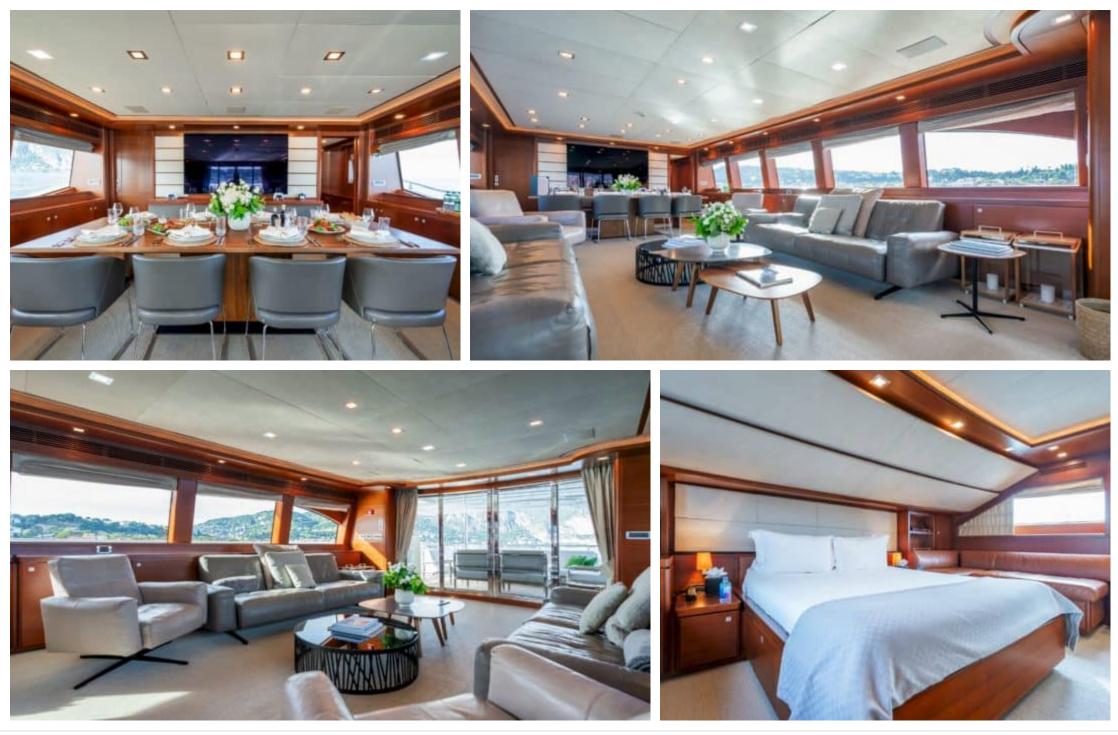

M/Y ROBUSTO

Length **34.2m** 112.2 ft.

Guests **12** 



Crew **6** 



#### M/Y ROBUSTO







# EXTERIOR DESIGN

















# INTERIOR DESIGN

























### GALLERY LIFESTYLE





















### Specifications

| €                                                                                                    | E Summer low rate per week<br>82 000 € |                       |  |                      | Summer high rate per week<br>95 000 €                                                                                                     |                                       |          |                    |             |
|------------------------------------------------------------------------------------------------------|----------------------------------------|-----------------------|--|----------------------|----------------------------------------------------------------------------------------------------