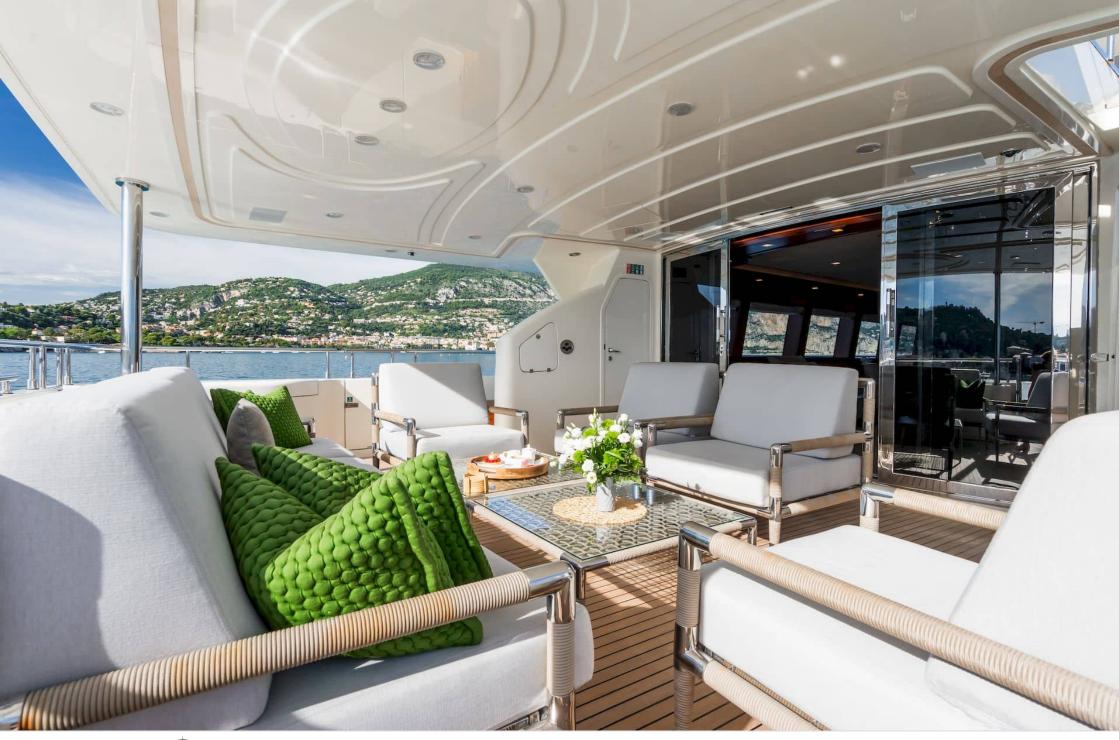

M/Y ROBUSTO

Length **34.2m** 112.2 ft.

Guests **12** 



Crew **6** 



#### M/Y ROBUSTO







# EXTERIOR DESIGN

















# INTERIOR DESIGN

























### GALLERY LIFESTYLE





















### Specifications

| €                                                                                                    | E Summer low rate per week<br>82 000 € |                       |  |                      | Summer high rate per week<br>95 000 €                                                                                                     |                                       |          |                    |             |
|------------------------------------------------------------------------------------------------------|----------------------------------------|-----------------------|--|----------------------|-------------------------------------------------------------------------