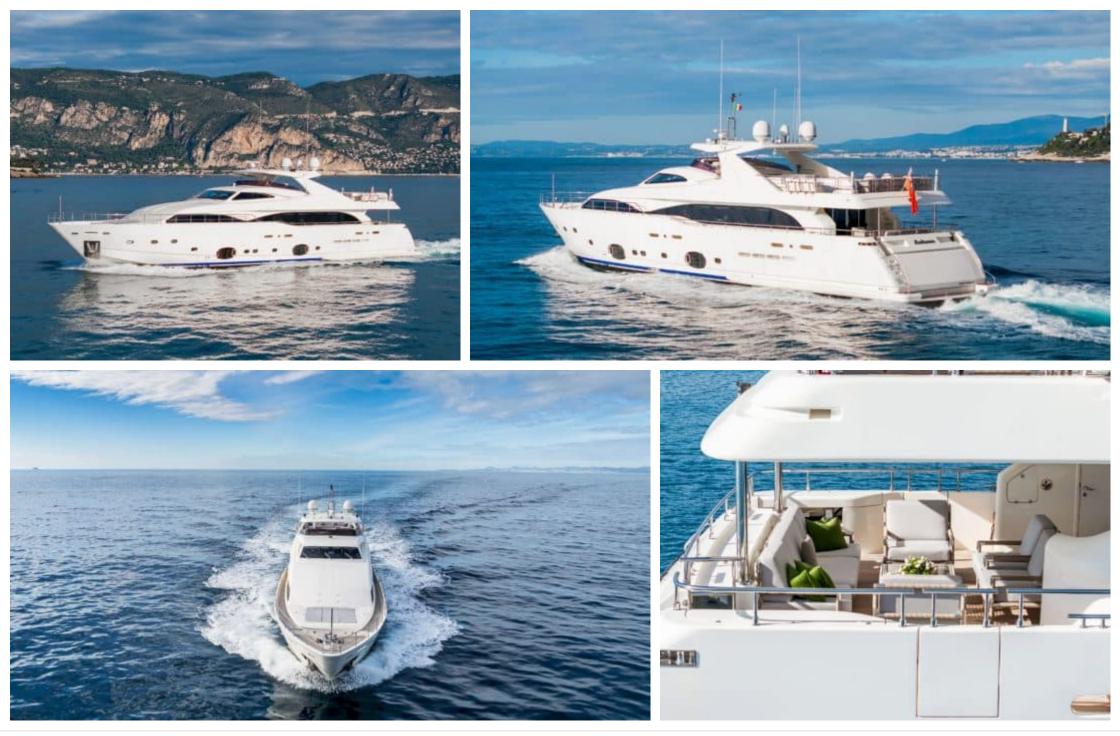

M/Y ROBUSTO

Length **34.2m** 112.2 ft.

Guests **12** 



Crew **6** 



#### M/Y ROBUSTO







# EXTERIOR DESIGN

















# INTERIOR DESIGN

























### GALLERY LIFESTYLE





















### Specifications

| €                                                                                                    | E Summer low rate per week<br>82 000 € |                       |  |                      | Summer high rate per week<br>95 000 €                                                                                                     |                                       |          |                    |             |
|------------------------------------------------------------------------------------------------------|----------------------------------------|-----------------------|--|----------------------|-----------------------------------------------------------------