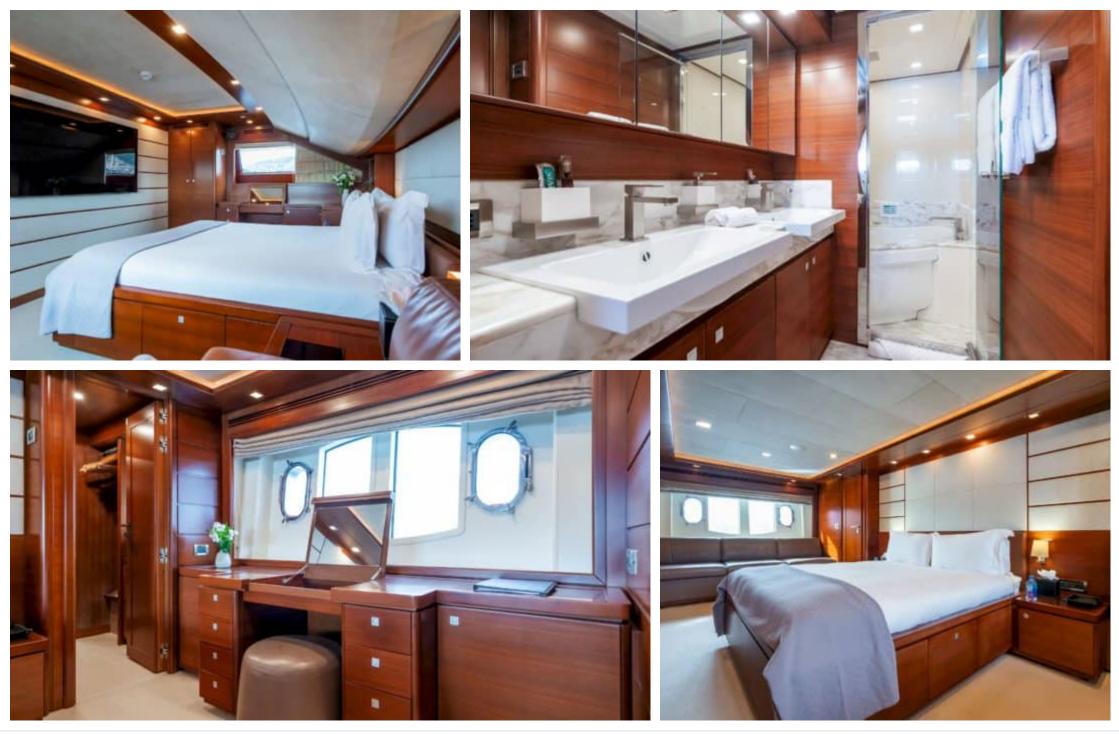

M/Y ROBUSTO

Length **34.2m** 112.2 ft.

Guests **12** 



Crew **6** 



#### M/Y ROBUSTO







# EXTERIOR DESIGN

















# INTERIOR DESIGN

























### GALLERY LIFESTYLE





















### Specifications

| €                                                                                                    | E Summer low rate per week<br>82 000 € |                       |  |                      | Summer high rate per week<br>95 000 €                                                                                                     |                                       |          |                    |             |
|------------------------------------------------------------------------------------------------------|----------------------------------------|-----------------------|--|----------------------|--------------------------------------------------------------------------------------------------------