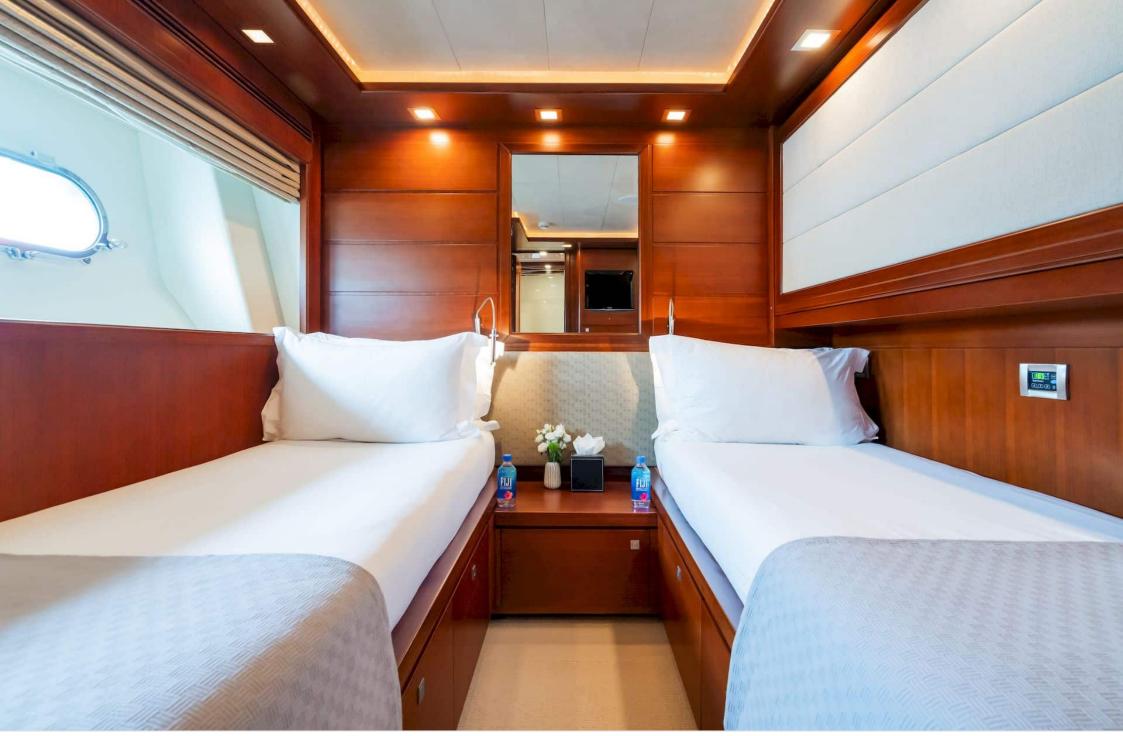

M/Y ROBUSTO

Length **34.2m** 112.2 ft.

Guests **12** 



Crew **6** 



#### M/Y ROBUSTO







# EXTERIOR DESIGN

















# INTERIOR DESIGN

























### GALLERY LIFESTYLE





















### Specifications

| €                                                                                                    | E Summer low rate per week<br>82 000 € |                       |  |                      | Summer high rate per week<br>95 000 €                                                                                                     |                                       |          |                    |             |
|------------------------------------------------------------------------------------------------------|----------------------------------------|-----------------------|--|----------------------|--------------------------------------------------------------------------------------------------------------------