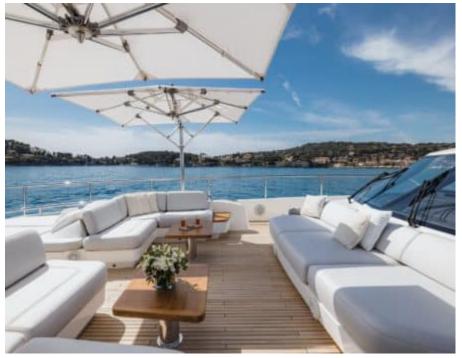

### M/Y RIVIERA LIVING





































Television



Towable water















# **EXTERIOR DESIGN**

































































# INTERIOR DESIGN































# GALLERY LIFESTYLE





Specifications

Features









#### Specifications



Summer low rate per week

120 000 €



Summer high rate per week

150 000 €



Winter low rate per week

120 000 €



Winter high rate per week

150 000 €



Builder

**Princess** 



Year built

2017



Year refit

2019



Length

35.15 m



**Guests Cruising** 

12



Cabins

5

Winter Cruising Area(s)

Corsica - Sardinia, French Riviera, Italy & Sicily, West Mediterranean

Summer Cruising Area(s)

Corsica - Sardinia, French Riviera, Italy & Sicily, West Mediterranean

Crew

Max speed 24 knots

Cruising speed 16 knots

Fuel consumption 650 L/Hr

Type of cabins

5 (4 x Double, 1 x Twin, 1 x Convertible)