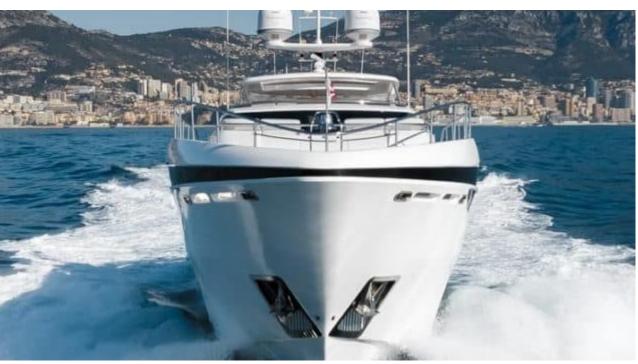

### M/Y RIVIERA LIVING





































Television



Towable water















# **EXTERIOR DESIGN**

































































# INTERIOR DESIGN































# GALLERY LIFESTYLE





Specifications

Features









#### Specifications



Summer low rate per week

120 000 €



Summer high rate per week

150 000 €



Winter low rate per week

120 000 €



Winter high rate per week

150 000 €



Builder

**Princess** 



Year built

2017



Year refit

2019



Length

35.15 m



**Guests Cruising** 

12



Cabins

5

Winter Cruising Area(s)

Corsica - Sardinia, French Riviera, Italy & Sicily, West Mediterranean

Summer Cruising Area(s)

Corsica - Sardinia, French Riviera, Italy & Sicily, West Mediterranean

Crew

Max speed 24 knots

Cruising speed 16 knots

Fuel consumption 650 L/Hr

Type of cabins

5 (4 x Double, 1 x Twin, 1 x Convertible)