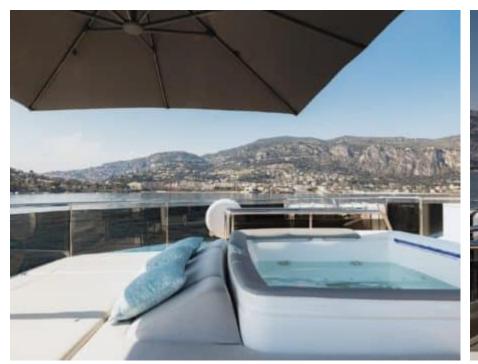

### M/Y RIVIERA LIVING





































Television



Towable water















# **EXTERIOR DESIGN**

































































# INTERIOR DESIGN































# GALLERY LIFESTYLE





Specifications

Features









#### Specifications



Summer low rate per week

120 000 €



Summer high rate per week

150 000 €



Winter low rate per week

120 000 €



Winter high rate per week

150 000 €



Builder

**Princess** 



Year built

2017



Year refit

2019



Length

35.15 m



**Guests Cruising** 

12



Cabins

5

Winter Cruising Area(s)

Corsica - Sardinia, French Riviera, Italy & Sicily, West Mediterranean

Summer Cruising Area(s)

Corsica - Sardinia, French Riviera, Italy & Sicily, West Mediterranean

Crew

Max speed 24 knots

Cruising speed 16 knots

Fuel consumption 650 L/Hr

Type of cabins

5 (4 x Double, 1 x Twin, 1 x Convertible)