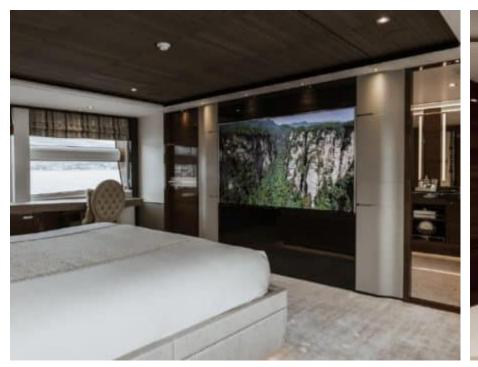

### M/Y RIVIERA LIVING





































Television



Towable water















# **EXTERIOR DESIGN**

































































# INTERIOR DESIGN































# GALLERY LIFESTYLE





Specifications

Features









#### Specifications



Summer low rate per week

120 000 €



Summer high rate per week

150 000 €



Winter low rate per week

120 000 €



Winter high rate per week

150 000 €



Builder

**Princess** 



Year built

2017



Year refit

2019



Length

35.15 m



**Guests Cruising** 

12



Cabins

5

Winter Cruising Area(s)

Corsica - Sardinia, French Riviera, Italy & Sicily, West Mediterranean

Summer Cruising Area(s)

Corsica - Sardinia, French Riviera, Italy & Sicily, West Mediterranean

Crew

Max speed 24 knots

Cruising speed 16 knots

Fuel consumption 650 L/Hr

Type of cabins

5 (4 x Double, 1 x Twin, 1 x Convertible)