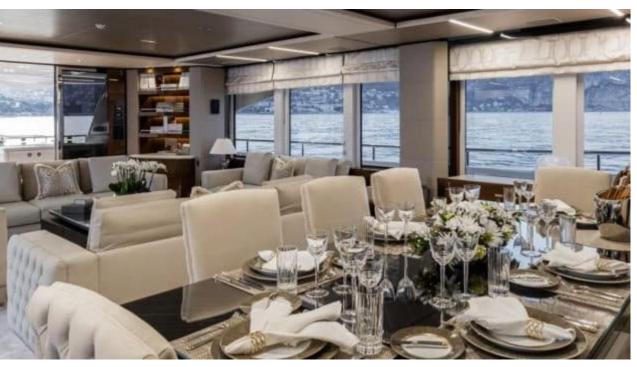

### M/Y RIVIERA LIVING





































Television



Towable water















# **EXTERIOR DESIGN**

































































# INTERIOR DESIGN































# GALLERY LIFESTYLE





Specifications

Features









#### Specifications



Summer low rate per week

120 000 €



Summer high rate per week

150 000 €



Winter low rate per week

120 000 €



Winter high rate per week

150 000 €



Builder

**Princess** 



Year built

2017



Year refit

2019



Length

35.15 m



**Guests Cruising** 

12



Cabins

5

Winter Cruising Area(s)

Corsica - Sardinia, French Riviera, Italy & Sicily, West Mediterranean

Summer Cruising Area(s)

Corsica - Sardinia, French Riviera, Italy & Sicily, West Mediterranean

Crew

Max speed 24 knots

Cruising speed 16 knots

Fuel consumption 650 L/Hr

Type of cabins

5 (4 x Double, 1 x Twin, 1 x Convertible)