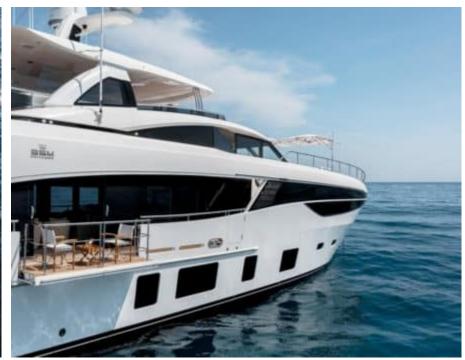

### M/Y RIVIERA LIVING





































Television



Towable water















# **EXTERIOR DESIGN**

































































# INTERIOR DESIGN































# GALLERY LIFESTYLE





Specifications

Features









#### Specifications



Summer low rate per week

120 000 €



Summer high rate per week

150 000 €



Winter low rate per week

120 000 €



Winter high rate per week

150 000 €



Builder

**Princess** 



Year built

2017



Year refit

2019



Length

35.15 m



**Guests Cruising** 

12



Cabins

5

Winter Cruising Area(s)

Corsica - Sardinia, French Riviera, Italy & Sicily, West Mediterranean

Summer Cruising Area(s)

Corsica - Sardinia, French Riviera, Italy & Sicily, West Mediterranean

Crew

Max speed 24 knots

Cruising speed 16 knots

Fuel consumption 650 L/Hr

Type of cabins

5 (4 x Double, 1 x Twin, 1 x Convertible)