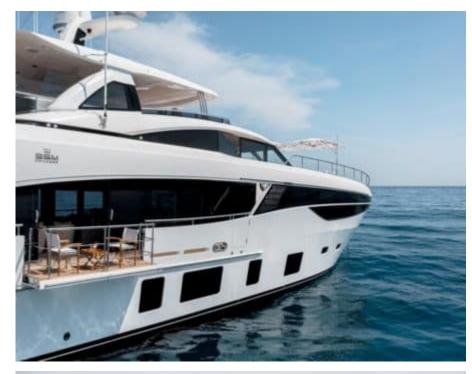

### M/Y RIVIERA LIVING





































Television



Towable water















# **EXTERIOR DESIGN**

































































# INTERIOR DESIGN































# GALLERY LIFESTYLE





Specifications

Features









#### Specifications



Summer low rate per week

120 000 €



Summer high rate per week

150 000 €



Winter low rate per week

120 000 €



Winter high rate per week

150 000 €



Builder

**Princess** 



Year built

2017



Year refit

2019



Length

35.15 m



**Guests Cruising** 

12



Cabins

5

Winter Cruising Area(s)

Corsica - Sardinia, French Riviera, Italy & Sicily, West Mediterranean

Summer Cruising Area(s)

Corsica - Sardinia, French Riviera, Italy & Sicily, West Mediterranean

Crew

Max speed 24 knots

Cruising speed 16 knots

Fuel consumption 650 L/Hr

Type of cabins

5 (4 x D