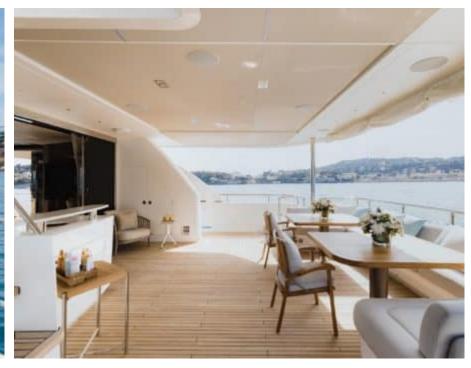

### M/Y RIVIERA LIVING





































Television



Towable water















# **EXTERIOR DESIGN**

































































# INTERIOR DESIGN































# GALLERY LIFESTYLE





Specifications

Features









#### Specifications



Summer low rate per week

120 000 €



Summer high rate per week

150 000 €



Winter low rate per week

120 000 €



Winter high rate per week

150 000 €



Builder

**Princess** 



Year built

2017



Year refit

2019



Length

35.15 m



**Guests Cruising** 

12



Cabins

5

Winter Cruising Area(s)

Corsica - Sardinia, French Riviera, Italy & Sicily, West Mediterranean

Summer Cruising Area(s)

Corsica - Sardinia, French Riviera, Italy & Sicily, West Mediterranean

Crew

Max speed 24 knots

Cruising speed 16 knots

Fuel consumption 650 L/Hr

Type of cabins

5 (4 x Double, 1 x Twin, 1 x Convertible)