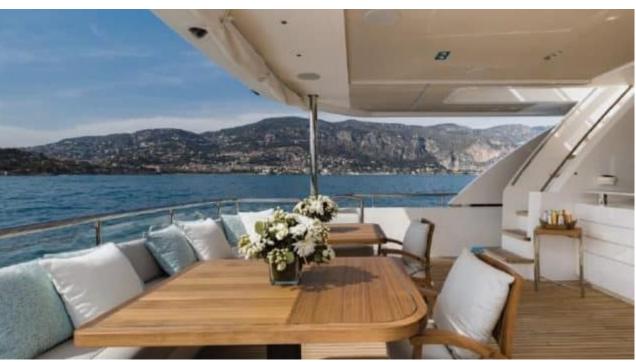

### M/Y RIVIERA LIVING





































Television



Towable water















# **EXTERIOR DESIGN**

































































# INTERIOR DESIGN































# GALLERY LIFESTYLE





Specifications

Features









#### Specifications



Summer low rate per week

120 000 €



Summer high rate per week

150 000 €



Winter low rate per week

120 000 €



Winter high rate per week

150 000 €



Builder

**Princess** 



Year built

2017



Year refit

2019



Length

35.15 m



**Guests Cruising** 

12



Cabins

5

Winter Cruising Area(s)

Corsica - Sardinia, French Riviera, Italy & Sicily, West Mediterranean

Summer Cruising Area(s)

Corsica - Sardinia, French Riviera, Italy & Sicily, West Mediterranean

Crew

Max speed 24 knots

Cruising speed 16 knots

Fuel consumption 650 L/Hr

Type of cabins

5 (4 x Double, 1 x Twin, 1 x Convertible)