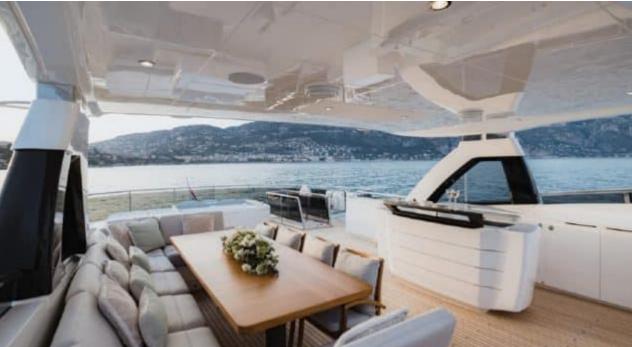

### M/Y RIVIERA LIVING





































Television



Towable water















# **EXTERIOR DESIGN**

































































# INTERIOR DESIGN































# GALLERY LIFESTYLE





Specifications

Features









#### Specifications



Summer low rate per week

120 000 €



Summer high rate per week

150 000 €



Winter low rate per week

120 000 €



Winter high rate per week

150 000 €



Builder

**Princess** 



Year built

2017



Year refit

2019



Length

35.15 m



**Guests Cruising** 

12



Cabins

5

Winter Cruising Area(s)

Corsica - Sardinia, French Riviera, Italy & Sicily, West Mediterranean

Summer Cruising Area(s)

Corsica - Sardinia, French Riviera, Italy & Sicily, West Mediterranean

Crew

Max speed 24 knots

Cruising speed 16 knots

Fuel consumption 650 L/Hr

Type of cabins

5 (4 x Double, 1 x Twin, 1 x Convertible)