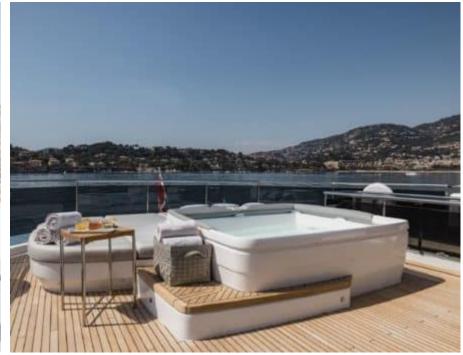

### M/Y RIVIERA LIVING





































Television



Towable water















# **EXTERIOR DESIGN**

































































# INTERIOR DESIGN































# GALLERY LIFESTYLE





Specifications

Features









#### Specifications



Summer low rate per week

120 000 €



Summer high rate per week

150 000 €



Winter low rate per week

120 000 €



Winter high rate per week

150 000 €



Builder

**Princess** 



Year built

2017



Year refit

2019



Length

35.15 m



**Guests Cruising** 

12



Cabins

5

Winter Cruising Area(s)

Corsica - Sardinia, French Riviera, Italy & Sicily, West Mediterranean

Summer Cruising Area(s)

Corsica - Sardinia, French Riviera, Italy & Sicily, West Mediterranean

Crew

Max speed 24 knots

Cruising speed 16 knots

Fuel consumption 650 L/Hr

Type of cabins

5 (4 x Double, 1 x Twin, 1 x Convertible)