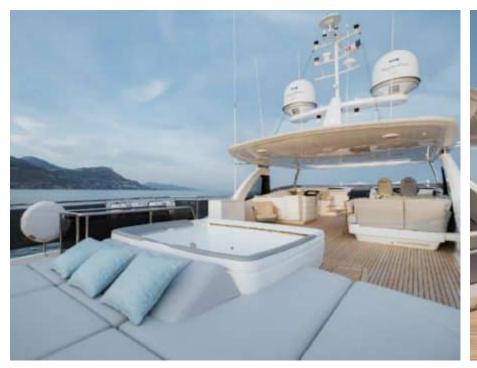

### M/Y RIVIERA LIVING





































Television



Towable water















# **EXTERIOR DESIGN**

































































# INTERIOR DESIGN































# GALLERY LIFESTYLE





Specifications

Features









#### Specifications



Summer low rate per week

120 000 €



Summer high rate per week

150 000 €



Winter low rate per week

120 000 €



Winter high rate per week

150 000 €



Builder

**Princess** 



Year built

2017



Year refit

2019



Length

35.15 m



**Guests Cruising** 

12



Cabins

5

Winter Cruising Area(s)

Corsica - Sardinia, French Riviera, Italy & Sicily, West Mediterranean

Summer Cruising Area(s)

Corsica - Sardinia, French Riviera, Italy & Sicily, West Mediterranean

Crew

Max speed 24 knots

Cruising speed 16 knots

Fuel consumption 650 L/Hr

Type of cabins

5 (4 x Double, 1 x Twin, 1 x Convertible)