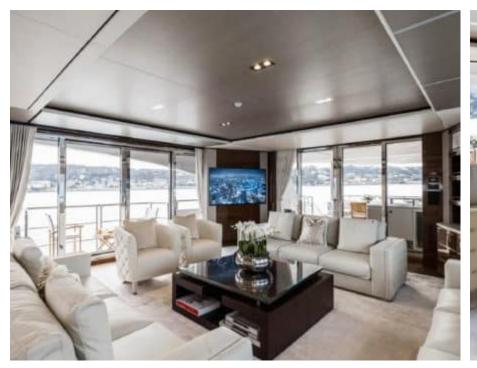

### M/Y RIVIERA LIVING





































Television



Towable water















# **EXTERIOR DESIGN**

































































# INTERIOR DESIGN































# GALLERY LIFESTYLE





Specifications

Features









#### Specifications



Summer low rate per week

120 000 €



Summer high rate per week

150 000 €



Winter low rate per week

120 000 €



Winter high rate per week

150 000 €



Builder

**Princess** 



Year built

2017



Year refit

2019



Length

35.15 m



**Guests Cruising** 

12



Cabins

5

Winter Cruising Area(s)

Corsica - Sardinia, French Riviera, Italy & Sicily, West Mediterranean

Summer Cruising Area(s)

Corsica - Sardinia, French Riviera, Italy & Sicily, West Mediterranean

Crew

Max speed 24 knots

Cruising speed 16 knots

Fuel consumption 650 L/Hr

Type of cabins

5 (4 x Double, 1 x Twin, 1 x Convertible)