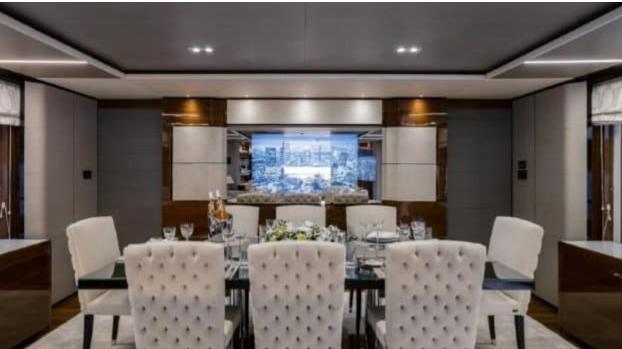

### M/Y RIVIERA LIVING





































Television



Towable water















# **EXTERIOR DESIGN**

































































# INTERIOR DESIGN































# GALLERY LIFESTYLE





Specifications

Features









#### Specifications



Summer low rate per week

120 000 €



Summer high rate per week

150 000 €



Winter low rate per week

120 000 €



Winter high rate per week

150 000 €



Builder

**Princess** 



Year built

2017



Year refit

2019



Length

35.15 m



**Guests Cruising** 

12



Cabins

5

Winter Cruising Area(s)

Corsica - Sardinia, French Riviera, Italy & Sicily, West Mediterranean

Summer Cruising Area(s)

Corsica - Sardinia, French Riviera, Italy & Sicily, West Mediterranean

Crew

Max speed 24 knots

Cruising speed 16 knots

Fuel consumption 650 L/Hr

Type of cabins

5 (4 x Double, 1 x Twin, 1 x Convertible)