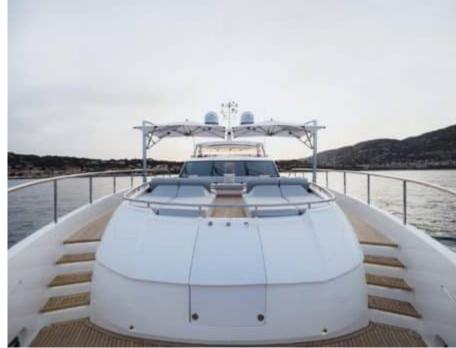

### M/Y RIVIERA LIVING





































Television



Towable water















# **EXTERIOR DESIGN**

































































# INTERIOR DESIGN































# GALLERY LIFESTYLE





Specifications

Features









#### Specifications



Summer low rate per week

120 000 €



Summer high rate per week

150 000 €



Winter low rate per week

120 000 €



Winter high rate per week

150 000 €



Builder

**Princess** 



Year built

2017



Year refit

2019



Length

35.15 m



**Guests Cruising** 

12



Cabins

5

Winter Cruising Area(s)

Corsica - Sardinia, French Riviera, Italy & Sicily, West Mediterranean

Summer Cruising Area(s)

Corsica - Sardinia, French Riviera, Italy & Sicily, West Mediterranean

Crew

Max speed 24 knots

Cruising speed 16 knots

Fuel consumption 650 L/Hr

Type of cabins

5 (4 x Dou