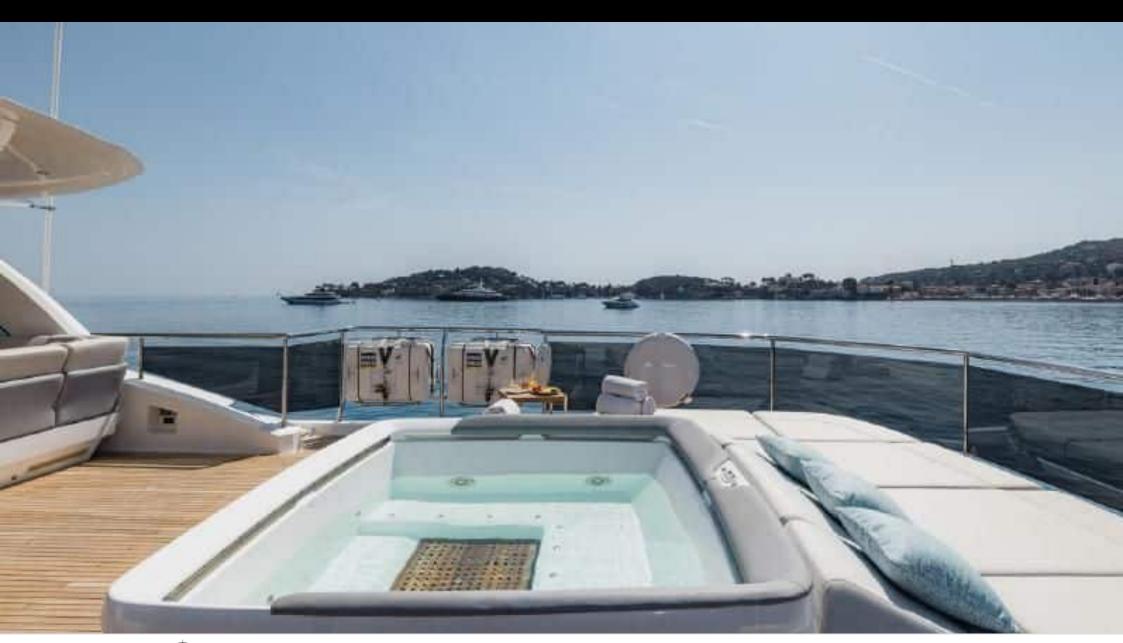

### M/Y RIVIERA LIVING





































Television



Towable water















# **EXTERIOR DESIGN**

































































# INTERIOR DESIGN































# GALLERY LIFESTYLE





Specifications

Features









#### Specifications



Summer low rate per week

120 000 €



Summer high rate per week

150 000 €



Winter low rate per week

120 000 €



Winter high rate per week

150 000 €



Builder

**Princess** 



Year built

2017



Year refit

2019



Length

35.15 m



**Guests Cruising** 

12



Cabins

5

Winter Cruising Area(s)

Corsica - Sardinia, French Riviera, Italy & Sicily, West Mediterranean

Summer Cruising Area(s)

Corsica - Sardinia, French Riviera, Italy & Sicily, West Mediterranean

Crew

Max speed 24 knots

Cruising speed 16 knots

Fuel consumption 650 L/Hr

Type of cabins

5 (4 x Double, 1 x Twin, 1 x Convertible)