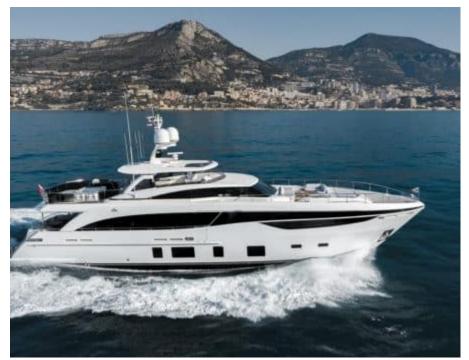

### M/Y RIVIERA LIVING





































Television



Towable water















# **EXTERIOR DESIGN**

































































# INTERIOR DESIGN































# GALLERY LIFESTYLE





Specifications

Features









#### Specifications



Summer low rate per week

120 000 €



Summer high rate per week

150 000 €



Winter low rate per week

120 000 €



Winter high rate per week

150 000 €



Builder

**Princess** 



Year built

2017



Year refit

2019



Length

35.15 m



**Guests Cruising** 

12



Cabins

5

Winter Cruising Area(s)

Corsica - Sardinia, French Riviera, Italy & Sicily, West Mediterranean

Summer Cruising Area(s)

Corsica - Sardinia, French Riviera, Italy & Sicily, West Mediterranean

Crew

Max speed 24 knots

Cruising speed 16 knots

Fuel consumption 650 L/Hr

Type of cabins

5 (4 x Double, 1 x Twin, 1 x Convertibl