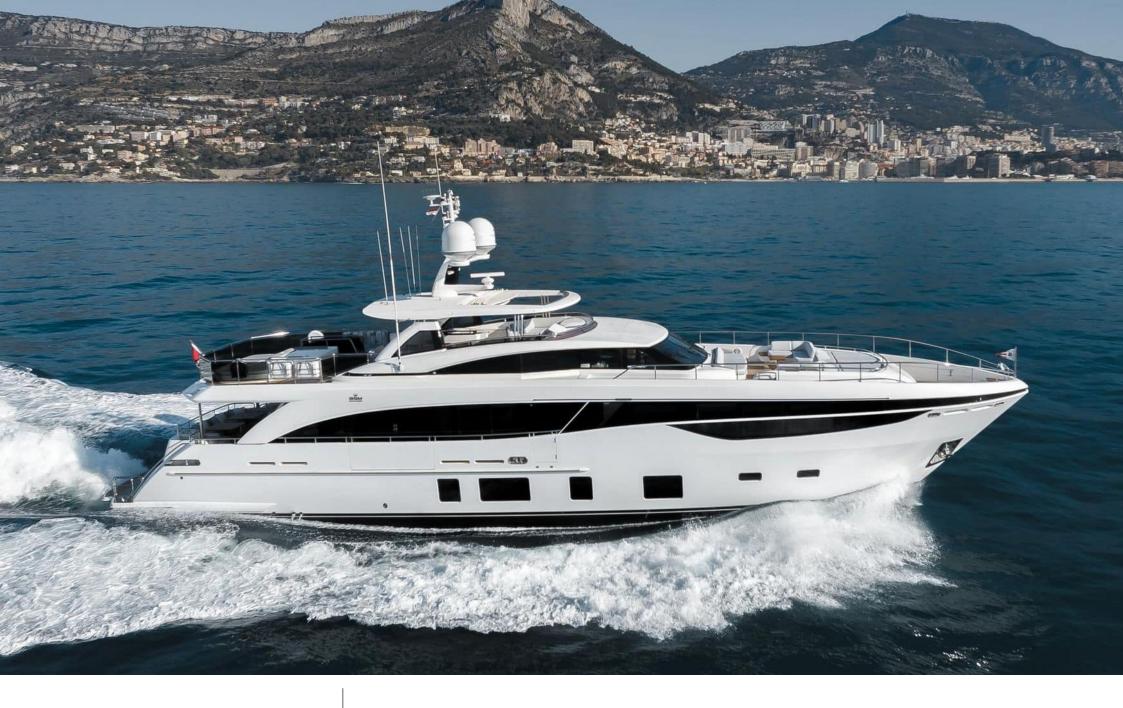

# **EXTERIOR DESIGN**

35.15 m

**Guests Cruising** 

12

Cabins

5

Winter Cruising Area(s)

Corsica - Sardinia, French Riviera, Italy & Sicily, West Mediterranean

Summer Cruising Area(s)

Corsica - Sardinia, French Riviera, Italy & Sicily, West Mediterranean

Crew

Max speed 24 knots

Cruising speed 16 knots

Fuel consumption 650 L/Hr

Type of cabins

5 (4 x Double, 1 x Twin, 1 x Convertible)