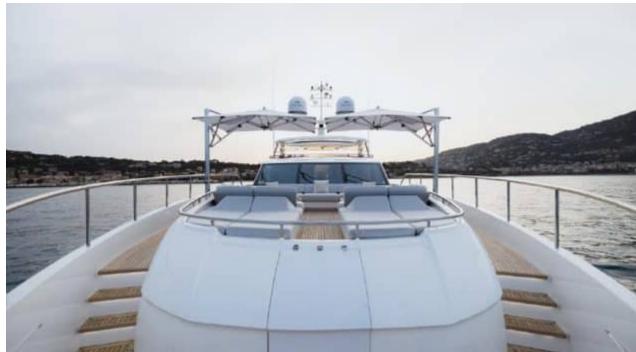

### M/Y RIVIERA LIVING





































Television



Towable water















# **EXTERIOR DESIGN**

































































# INTERIOR DESIGN































# GALLERY LIFESTYLE





Specifications

Features









#### Specifications



Summer low rate per week

120 000 €



Summer high rate per week

150 000 €



Winter low rate per week

120 000 €



Winter high rate per week

150 000 €



Builder

**Princess** 



Year built

2017



Year refit

2019



Length

35.15 m



**Guests Cruising** 

12



Cabins

5

Winter Cruising Area(s)

Corsica - Sardinia, French Riviera, Italy & Sicily, West Mediterranean

Summer Cruising Area(s)

Corsica - Sardinia, French Riviera, Italy & Sicily, West Mediterranean

Crew

Max speed 24 knots

Cruising speed 16 knots

Fuel consumption 650 L/Hr

Type of cabins

5 (4 x Double, 1 x Twin, 1 x Convertible)