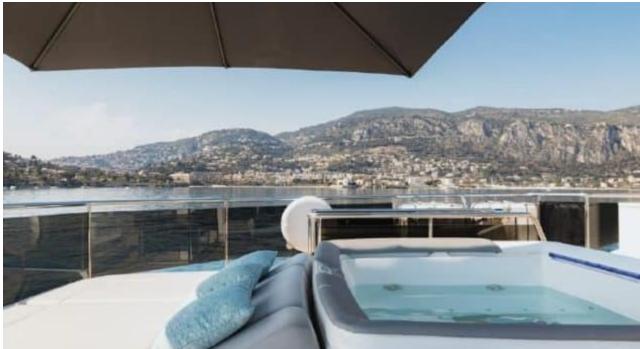

### M/Y RIVIERA LIVING





































Television



Towable water















# **EXTERIOR DESIGN**

































































# INTERIOR DESIGN































# GALLERY LIFESTYLE





Specifications

Features









#### Specifications



Summer low rate per week

120 000 €



Summer high rate per week

150 000 €



Winter low rate per week

120 000 €



Winter high rate per week

150 000 €



Builder

**Princess** 



Year built

2017



Year refit

2019



Length

35.15 m



**Guests Cruising** 

12



Cabins

5

Winter Cruising Area(s)

Corsica - Sardinia, French Riviera, Italy & Sicily, West Mediterranean

Summer Cruising Area(s)

Corsica - Sardinia, French Riviera, Italy & Sicily, West Mediterranean

Crew

Max speed 24 knots

Cruising speed 16 knots

Fuel consumption 650 L/Hr

Type of cabins

5 (4 x Double, 1 x Twin, 1 x Convertible)