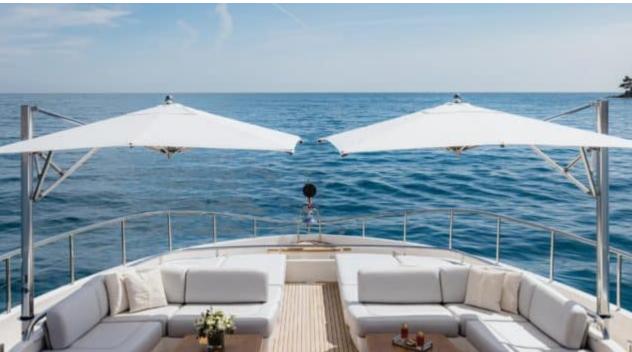

### M/Y RIVIERA LIVING





































Television



Towable water















# **EXTERIOR DESIGN**

































































# INTERIOR DESIGN































# GALLERY LIFESTYLE





Specifications

Features









#### Specifications



Summer low rate per week

120 000 €



Summer high rate per week

150 000 €



Winter low rate per week

120 000 €



Winter high rate per week

150 000 €



Builder

**Princess** 



Year built

2017



Year refit

2019



Length

35.15 m



**Guests Cruising** 

12



Cabins

5

Winter Cruising Area(s)

Corsica - Sardinia, French Riviera, Italy & Sicily, West Mediterranean

Summer Cruising Area(s)

Corsica - Sardinia, French Riviera, Italy & Sicily, West Mediterranean

Crew

Max speed 24 knots

Cruising speed 16 knots

Fuel consumption 650 L/Hr

Type of cabins

5 (4 x Double, 1 x Twin, 1 x Convertible)