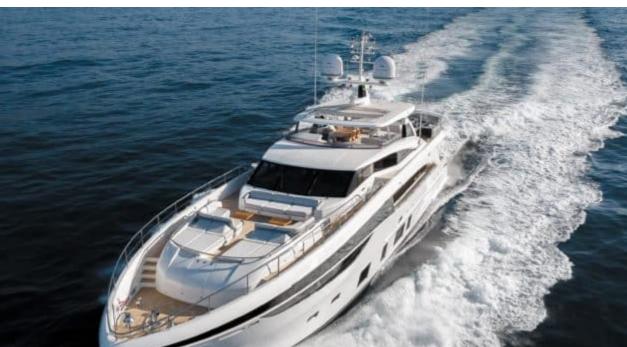

### M/Y RIVIERA LIVING





































Television



Towable water















# **EXTERIOR DESIGN**

































































# INTERIOR DESIGN































# GALLERY LIFESTYLE





Specifications

Features









#### Specifications



Summer low rate per week

120 000 €



Summer high rate per week

150 000 €



Winter low rate per week

120 000 €



Winter high rate per week

150 000 €



Builder

**Princess** 



Year built

2017



Year refit

2019



Length

35.15 m



**Guests Cruising** 

12



Cabins

5

Winter Cruising Area(s)

Corsica - Sardinia, French Riviera, Italy & Sicily, West Mediterranean

Summer Cruising Area(s)

Corsica - Sardinia, French Riviera, Italy & Sicily, West Mediterranean

Crew

Max speed 24 knots

Cruising speed 16 knots

Fuel consumption 650 L/Hr

Type of cabins

5 (4 x Double, 1 x Twin, 1 x Convertible)