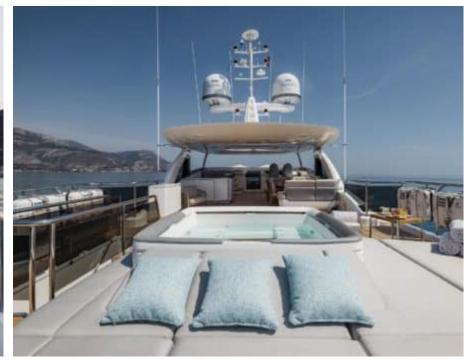

### M/Y RIVIERA LIVING





































Television



Towable water















# **EXTERIOR DESIGN**

































































# INTERIOR DESIGN































# GALLERY LIFESTYLE





Specifications

Features









#### Specifications



Summer low rate per week

120 000 €



Summer high rate per week

150 000 €



Winter low rate per week

120 000 €



Winter high rate per week

150 000 €



Builder

**Princess** 



Year built

2017



Year refit

2019



Length

35.15 m



**Guests Cruising** 

12



Cabins

5

Winter Cruising Area(s)

Corsica - Sardinia, French Riviera, Italy & Sicily, West Mediterranean

Summer Cruising Area(s)

Corsica - Sardinia, French Riviera, Italy & Sicily, West Mediterranean

Crew

Max speed 24 knots

Cruising speed 16 knots

Fuel consumption 650 L/Hr

Type of cabins

5 (4 x Double, 1 x Twin, 1 x Convertible)