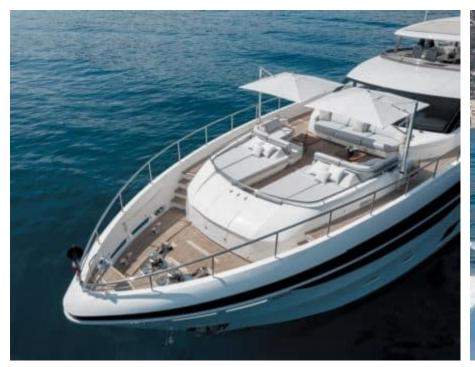

### M/Y RIVIERA LIVING





































Television



Towable water















# **EXTERIOR DESIGN**

































































# INTERIOR DESIGN































# GALLERY LIFESTYLE





Specifications

Features









#### Specifications



Summer low rate per week

120 000 €



Summer high rate per week

150 000 €



Winter low rate per week

120 000 €



Winter high rate per week

150 000 €



Builder

**Princess** 



Year built

2017



Year refit

2019



Length

35.15 m



**Guests Cruising** 

12



Cabins

5

Winter Cruising Area(s)

Corsica - Sardinia, French Riviera, Italy & Sicily, West Mediterranean

Summer Cruising Area(s)

Corsica - Sardinia, French Riviera, Italy & Sicily, West Mediterranean

Crew

Max speed 24 knots

Cruising speed 16 knots

Fuel consumption 650 L/Hr

Type of cabins

5 (4 x Double, 1 x Twin, 1 x Convertible)