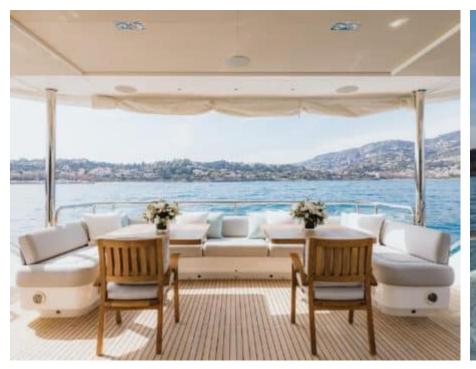

### M/Y RIVIERA LIVING





































Television



Towable water















# **EXTERIOR DESIGN**

































































# INTERIOR DESIGN































# GALLERY LIFESTYLE





Specifications

Features









#### Specifications



Summer low rate per week

120 000 €



Summer high rate per week

150 000 €



Winter low rate per week

120 000 €



Winter high rate per week

150 000 €



Builder

**Princess** 



Year built

2017



Year refit

2019



Length

35.15 m



**Guests Cruising** 

12



Cabins

5

Winter Cruising Area(s)

Corsica - Sardinia, French Riviera, Italy & Sicily, West Mediterranean

Summer Cruising Area(s)

Corsica - Sardinia, French Riviera, Italy & Sicily, West Mediterranean

Crew

Max speed 24 knots

Cruising speed 16 knots

Fuel consumption 650 L/Hr

Type of cabins

5 (4 x Double, 1 x Twin, 1 x Convertible)