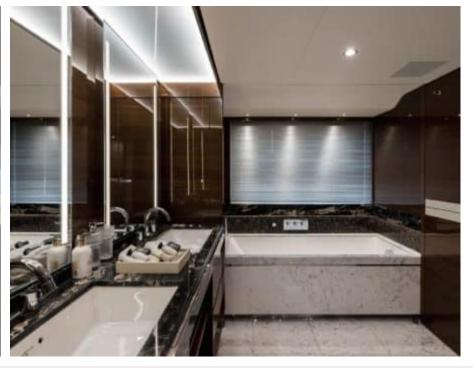

### M/Y RIVIERA LIVING





































Television



Towable water















# **EXTERIOR DESIGN**

































































# INTERIOR DESIGN































# GALLERY LIFESTYLE





Specifications

Features









#### Specifications



Summer low rate per week

120 000 €



Summer high rate per week

150 000 €



Winter low rate per week

120 000 €



Winter high rate per week

150 000 €



Builder

**Princess** 



Year built

2017



Year refit

2019



Length

35.15 m



**Guests Cruising** 

12



Cabins

5

Winter Cruising Area(s)

Corsica - Sardinia, French Riviera, Italy & Sicily, West Mediterranean

Summer Cruising Area(s)

Corsica - Sardinia, French Riviera, Italy & Sicily, West Mediterranean

Crew

Max speed 24 knots

Cruising speed 16 knots

Fuel consumption 650 L/Hr

Type of cabins

5 (4 x Double, 1 x Twin, 1 x Convertible)