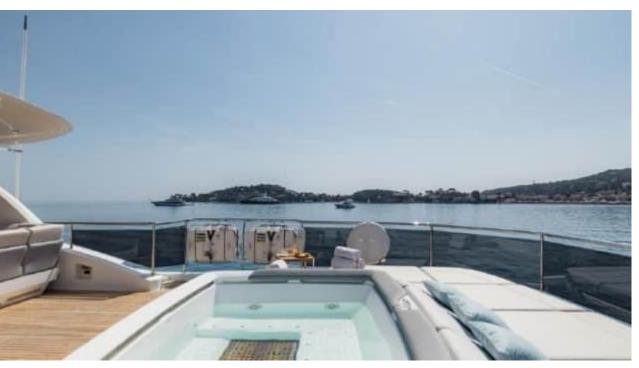

### M/Y RIVIERA LIVING





































Television



Towable water















# **EXTERIOR DESIGN**

































































# INTERIOR DESIGN































# GALLERY LIFESTYLE





Specifications

Features









#### Specifications



Summer low rate per week

120 000 €



Summer high rate per week

150 000 €



Winter low rate per week

120 000 €



Winter high rate per week

150 000 €



Builder

**Princess** 



Year built

2017



Year refit

2019



Length

35.15 m



**Guests Cruising** 

12



Cabins

5

Winter Cruising Area(s)

Corsica - Sardinia, French Riviera, Italy & Sicily, West Mediterranean

Summer Cruising Area(s)

Corsica - Sardinia, French Riviera, Italy & Sicily, West Mediterranean

Crew

Max speed 24 knots

Cruising speed 16 knots

Fuel consumption 650 L/Hr

Type of cabins

5 (4 x Double, 1 x Twin, 1 x Convertible)