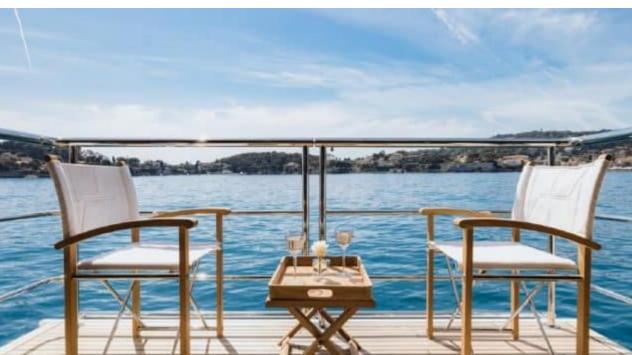

### M/Y RIVIERA LIVING





































Television



Towable water















# **EXTERIOR DESIGN**

































































# INTERIOR DESIGN































# GALLERY LIFESTYLE





Specifications

Features









#### Specifications



Summer low rate per week

120 000 €



Summer high rate per week

150 000 €



Winter low rate per week

120 000 €



Winter high rate per week

150 000 €



Builder

**Princess** 



Year built

2017



Year refit

2019



Length

35.15 m



**Guests Cruising** 

12



Cabins

5

Winter Cruising Area(s)

Corsica - Sardinia, French Riviera, Italy & Sicily, West Mediterranean

Summer Cruising Area(s)

Corsica - Sardinia, French Riviera, Italy & Sicily, West Mediterranean

Crew

Max speed 24 knots

Cruising speed 16 knots

Fuel consumption 650 L/Hr

Type of cabins

5 (4 x Double, 1 x Twin, 1 x Convertible)