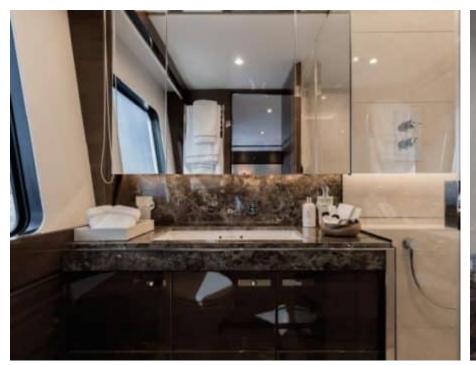

### M/Y RIVIERA LIVING





































Television



Towable water















# **EXTERIOR DESIGN**

































































# INTERIOR DESIGN































# GALLERY LIFESTYLE





Specifications

Features









#### Specifications



Summer low rate per week

120 000 €



Summer high rate per week

150 000 €



Winter low rate per week

120 000 €



Winter high rate per week

150 000 €



Builder

**Princess** 



Year built

2017



Year refit

2019



Length

35.15 m



**Guests Cruising** 

12



Cabins

5

Winter Cruising Area(s)

Corsica - Sardinia, French Riviera, Italy & Sicily, West Mediterranean

Summer Cruising Area(s)

Corsica - Sardinia, French Riviera, Italy & Sicily, West Mediterranean

Crew

Max speed 24 knots

Cruising speed 16 knots

Fuel consumption 650 L/Hr

Type of cabins

5 (4 x Double, 1 x Twin, 1 x Convertible)