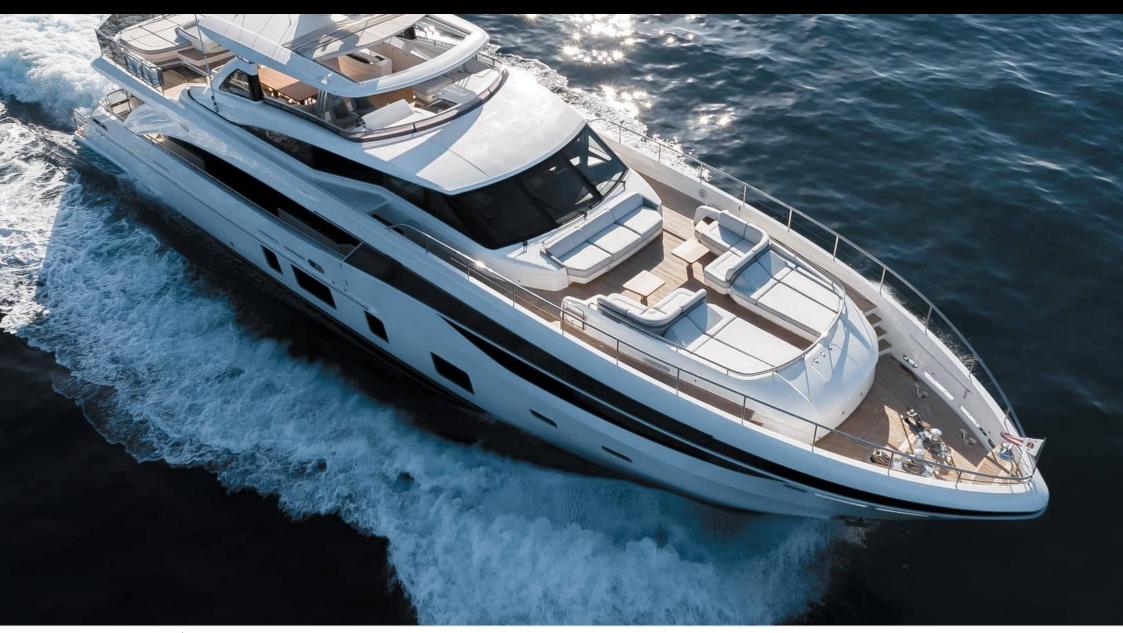

### M/Y RIVIERA LIVING





































Television



Towable water















# **EXTERIOR DESIGN**

































































# INTERIOR DESIGN































# GALLERY LIFESTYLE





Specifications

Features









#### Specifications



Summer low rate per week

120 000 €



Summer high rate per week

150 000 €



Winter low rate per week

120 000 €



Winter high rate per week

150 000 €



Builder

**Princess** 



Year built

2017



Year refit

2019



Length

35.15 m



**Guests Cruising** 

12



Cabins

5

Winter Cruising Area(s)

Corsica - Sardinia, French Riviera, Italy & Sicily, West Mediterranean

Summer Cruising Area(s)

Corsica - Sardinia, French Riviera, Italy & Sicily, West Mediterranean

Crew

Max speed 24 knots

Cruising speed 16 knots

Fuel consumption 650 L/Hr

Type of cabins

5 (4 x Double, 1 x Twin, 1 x Conver