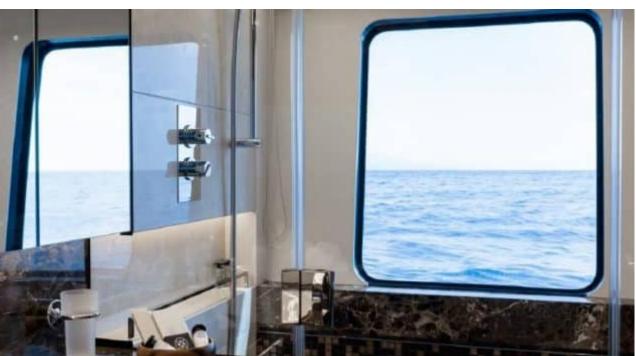

### M/Y RIVIERA LIVING





































Television



Towable water















# **EXTERIOR DESIGN**

































































# INTERIOR DESIGN































# GALLERY LIFESTYLE





Specifications

Features









#### Specifications



Summer low rate per week

120 000 €



Summer high rate per week

150 000 €



Winter low rate per week

120 000 €



Winter high rate per week

150 000 €



Builder

**Princess** 



Year built

2017



Year refit

2019



Length

35.15 m



**Guests Cruising** 

12



Cabins

5

Winter Cruising Area(s)

Corsica - Sardinia, French Riviera, Italy & Sicily, West Mediterranean

Summer Cruising Area(s)

Corsica - Sardinia, French Riviera, Italy & Sicily, West Mediterranean

Crew

Max speed 24 knots

Cruising speed 16 knots

Fuel consumption 650 L/Hr

Type of cabins

5 (4 x Double, 1 x Twin, 1 x Convertible)