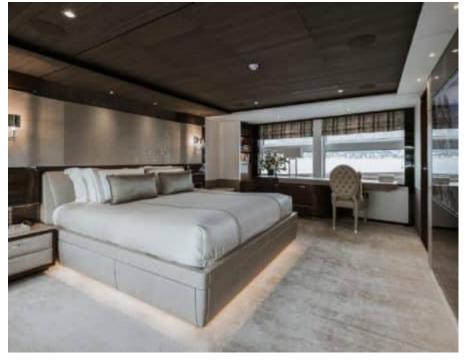

### M/Y RIVIERA LIVING





































Television



Towable water















# **EXTERIOR DESIGN**

































































# INTERIOR DESIGN































# GALLERY LIFESTYLE





Specifications

Features









#### Specifications



Summer low rate per week

120 000 €



Summer high rate per week

150 000 €



Winter low rate per week

120 000 €



Winter high rate per week

150 000 €



Builder

**Princess** 



Year built

2017



Year refit

2019



Length

35.15 m



**Guests Cruising** 

12



Cabins

5

Winter Cruising Area(s)

Corsica - Sardinia, French Riviera, Italy & Sicily, West Mediterranean

Summer Cruising Area(s)

Corsica - Sardinia, French Riviera, Italy & Sicily, West Mediterranean

Crew

Max speed 24 knots

Cruising speed 16 knots

Fuel consumption 650 L/Hr

Type of cabins

5 (4 x Double, 1 x Twin, 1 x Convertible)