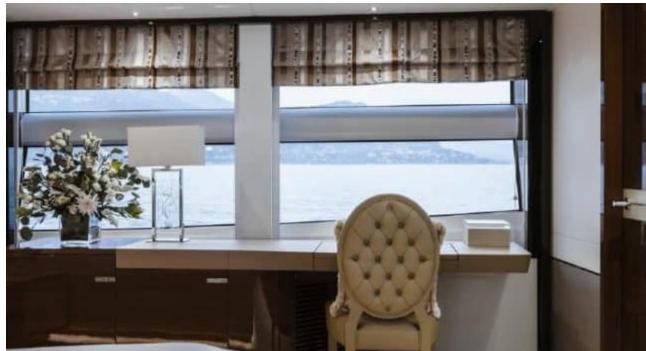

### M/Y RIVIERA LIVING





































Television



Towable water















# **EXTERIOR DESIGN**

































































# INTERIOR DESIGN































# GALLERY LIFESTYLE





Specifications

Features









#### Specifications



Summer low rate per week

120 000 €



Summer high rate per week

150 000 €



Winter low rate per week

120 000 €



Winter high rate per week

150 000 €



Builder

**Princess** 



Year built

2017



Year refit

2019



Length

35.15 m



**Guests Cruising** 

12



Cabins

5

Winter Cruising Area(s)

Corsica - Sardinia, French Riviera, Italy & Sicily, West Mediterranean

Summer Cruising Area(s)

Corsica - Sardinia, French Riviera, Italy & Sicily, West Mediterranean

Crew

Max speed 24 knots

Cruising speed 16 knots

Fuel consumption 650 L/Hr

Type of cabins

5 (4 x Double, 1 x Twin, 1 x Convertible)