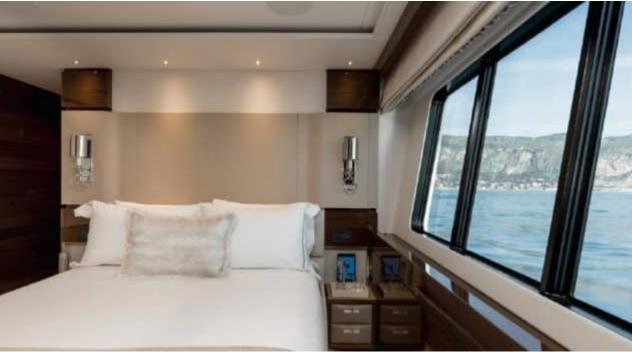

### M/Y RIVIERA LIVING





































Television



Towable water















# **EXTERIOR DESIGN**

































































# INTERIOR DESIGN































# GALLERY LIFESTYLE





Specifications

Features









#### Specifications



Summer low rate per week

120 000 €



Summer high rate per week

150 000 €



Winter low rate per week

120 000 €



Winter high rate per week

150 000 €



Builder

**Princess** 



Year built

2017



Year refit

2019



Length

35.15 m



**Guests Cruising** 

12



Cabins

5

Winter Cruising Area(s)

Corsica - Sardinia, French Riviera, Italy & Sicily, West Mediterranean

Summer Cruising Area(s)

Corsica - Sardinia, French Riviera, Italy & Sicily, West Mediterranean

Crew

Max speed 24 knots

Cruising speed 16 knots

Fuel consumption 650 L/Hr

Type of cabins

5 (4 x Double, 1 x Twin, 1 x Convertible)