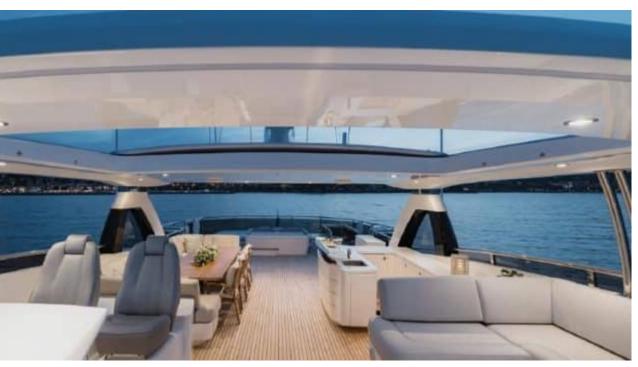

### M/Y RIVIERA LIVING





































Television



Towable water















# **EXTERIOR DESIGN**

































































# INTERIOR DESIGN































# GALLERY LIFESTYLE





Specifications

Features









#### Specifications



Summer low rate per week

120 000 €



Summer high rate per week

150 000 €



Winter low rate per week

120 000 €



Winter high rate per week

150 000 €



Builder

**Princess** 



Year built

2017



Year refit

2019



Length

35.15 m



**Guests Cruising** 

12



Cabins

5

Winter Cruising Area(s)

Corsica - Sardinia, French Riviera, Italy & Sicily, West Mediterranean

Summer Cruising Area(s)

Corsica - Sardinia, French Riviera, Italy & Sicily, West Mediterranean

Crew

Max speed 24 knots

Cruising speed 16 knots

Fuel consumption 650 L/Hr

Type of cabins

5 (4 x Double, 1 x Twin, 1 x Convertible)