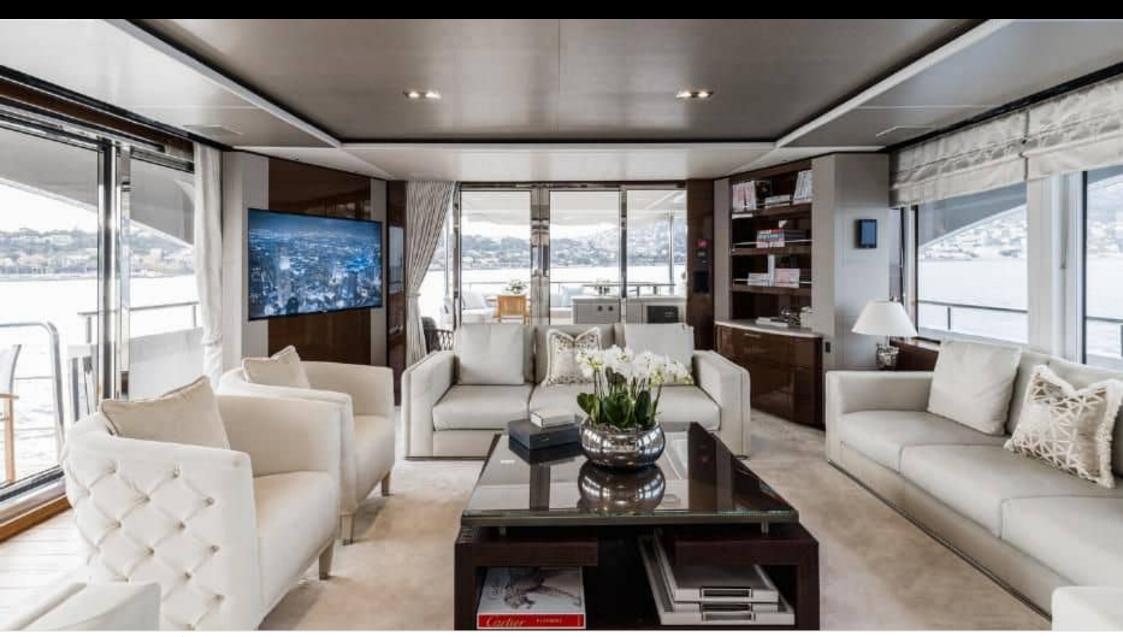

### M/Y RIVIERA LIVING





































Television



Towable water















# **EXTERIOR DESIGN**

































































# INTERIOR DESIGN































# GALLERY LIFESTYLE





Specifications

Features









#### Specifications



Summer low rate per week

120 000 €



Summer high rate per week

150 000 €



Winter low rate per week

120 000 €



Winter high rate per week

150 000 €



Builder

**Princess** 



Year built

2017



Year refit

2019



Length

35.15 m



**Guests Cruising** 

12



Cabins

5

Winter Cruising Area(s)

Corsica - Sardinia, French Riviera, Italy & Sicily, West Mediterranean

Summer Cruising Area(s)

Corsica - Sardinia, French Riviera, Italy & Sicily, West Mediterranean

Crew

Max speed 24 knots

Cruising speed 16 knots

Fuel consumption 650 L/Hr

Type of cabins

5 (4 x Double, 1 x Twin, 1 x Convertible)