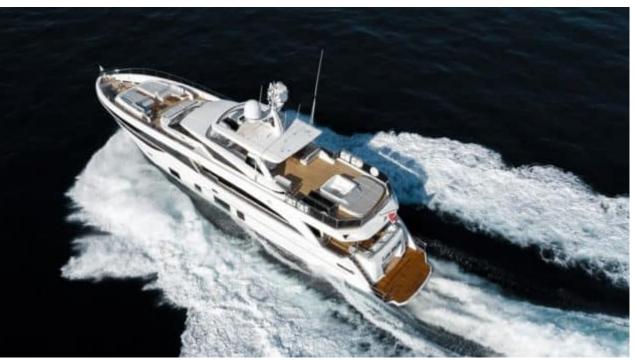

### M/Y RIVIERA LIVING





































Television



Towable water















# **EXTERIOR DESIGN**

































































# INTERIOR DESIGN































# GALLERY LIFESTYLE





Specifications

Features









#### Specifications



Summer low rate per week

120 000 €



Summer high rate per week

150 000 €



Winter low rate per week

120 000 €



Winter high rate per week

150 000 €



Builder

**Princess** 



Year built

2017



Year refit

2019



Length

35.15 m



**Guests Cruising** 

12



Cabins

5

Winter Cruising Area(s)

Corsica - Sardinia, French Riviera, Italy & Sicily, West Mediterranean

Summer Cruising Area(s)

Corsica - Sardinia, French Riviera, Italy & Sicily, West Mediterranean

Crew

Max speed 24 knots

Cruising speed 16 knots

Fuel consumption 650 L/Hr

Type of cabins

5 (4 x Double, 1 x Twin, 1 x Convertible)