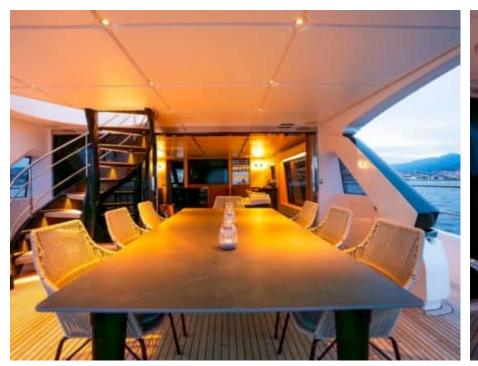

Crew **5** 



#### M/Y RARE GEM

















Stabilisers at







Tender

Towable water Wakeboard x 2











## **EXTERIOR DESIGN**













































# INTERIOR DESIGN







































## GALLERY LIFESTYLE





















































### Specifications



Summer low rate per week 90 000 €



Summer high rate per week 95 000 €



Winter low rate per week 90 000 €



Winter high rate per week 95 000 €



Builder
Custom Line



Year built

2022



Length 28.5 m



**Guests Cruising** 



Cabins

Winter Cruising Area(s)

Corsica - Sardinia, French Riviera, Italy & Sicily, West Mediterranean

Summer Cruising Area(s)

12

Corsica - Sardinia, French Riviera, Italy & Sicily, West Mediterranean

Crew

Max speed 14 knots Cruising speed 10 knots

Fuel consumption 70 L/H

Type of cabins

5 (3 x Double, 2 x Twin)