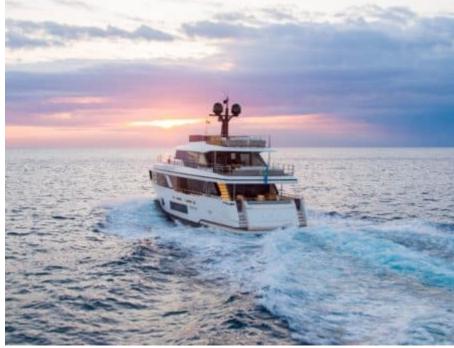

## **EXTERIOR DESIGN**

Length 28.5 m

**Guests Cruising** 

Cabins

Winter Cruising Area(s)

Corsica - Sardinia, French Riviera, Italy & Sicily, West Mediterranean

Summer Cruising Area(s)

12

Corsica - Sardinia, French Riviera, Italy & Sicily, West Mediterranean