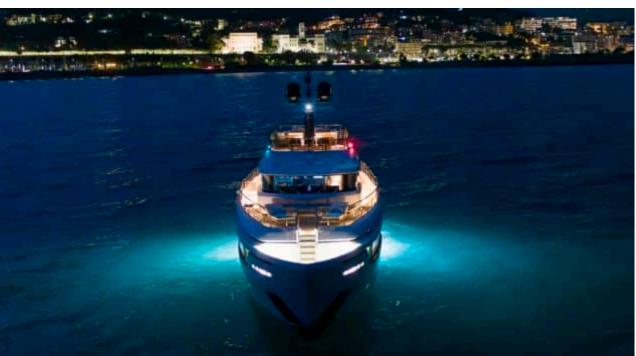

Crew **5** 



#### M/Y RARE GEM

















Stabilisers at







Tender

Towable water Wakeboard x 2











## **EXTERIOR DESIGN**













































# INTERIOR DESIGN







































## GALLERY LIFESTYLE





















































### Specifications



Summer low rate per week 90 000 €



Summer high rate per week 95 000 €



Winter low rate per week 90 000 €



Winter high rate per week 95 000 €



Builder
Custom Line



Year built

2022



Length 28.5 m



**Guests Cruising** 



Cabins

Winter Cruising Area(s)

Corsica - Sardinia, French Riviera, Italy & Sicily, West Mediterranean

Summer Cruising Area(s)

12

Corsica - Sardinia, French Riviera, Italy & Sicily, West Mediterranean

Crew

Max speed 14 knots Cruising speed 10 knots

Fuel consumption 70 L/H

Type of cabins

5 (3 x Double, 2 x Twin)