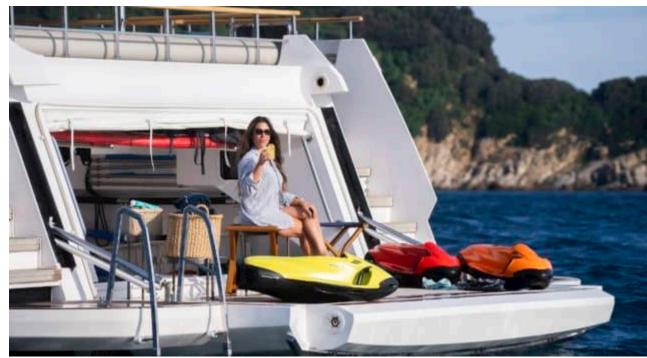

Crew **5** 



#### M/Y RARE GEM

















Stabilisers at







Tender

Towable water Wakeboard x 2











## **EXTERIOR DESIGN**













































# INTERIOR DESIGN







































## GALLERY LIFESTYLE





















































### Specifications



Summer low rate per week 90 000 €



Summer high rate per week 95 000 €



Winter low rate per week 90 000 €



Winter high rate per week 95 000 €



Builder
Custom Line



Year built

2022



Length 28.5 m



**Guests Cruising** 



Cabins

Winter Cruising Area(s)

Corsica - Sardinia, French Riviera, Italy & Sicily, West Mediterranean

Summer Cruising Area(s)

12

Corsica - Sardinia, French Riviera, Italy & Sicily, West Mediterranean

Crew

Max speed 14 knots Cruising speed 10 knots

Fuel consumption 70 L/H

Type of cabins

5 (3 x Double, 2 x Twin)