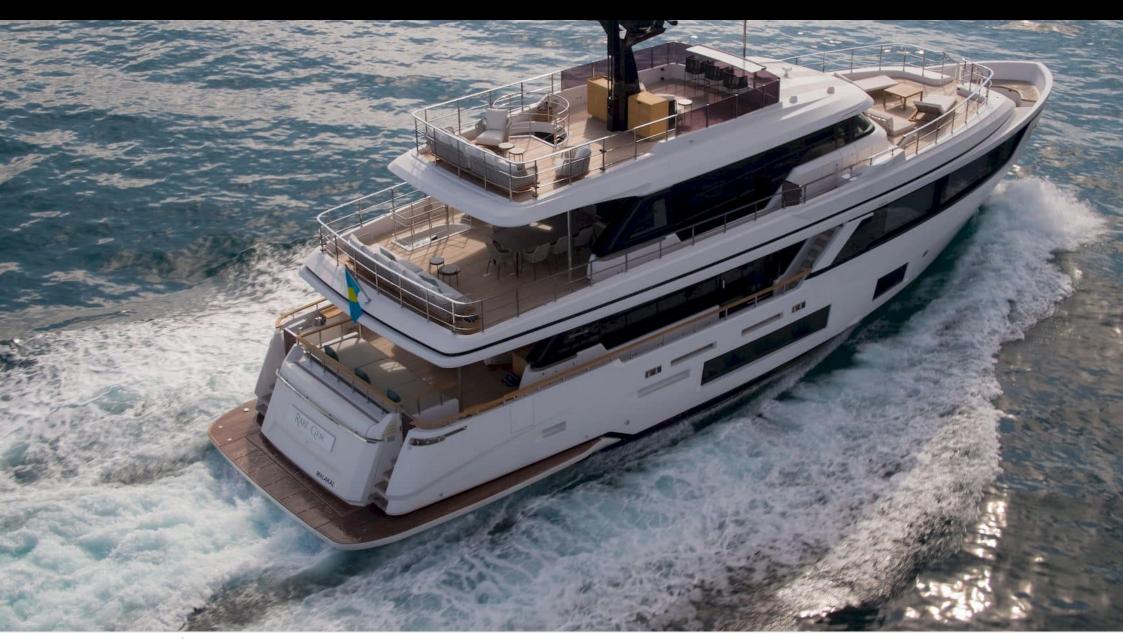

#### M/Y RARE GEM

Stabilisers at

Tender

Towable water Wakeboard x 2

Length 28.5 m

**Guests Cruising** 

Cabins

Winter Cruising Area(s)

Corsica - Sardinia, French Riviera, Italy & Sicily, West Mediterranean

Summer Cruising Area(s)

12

Corsica - Sardinia, French Riviera, Italy & Sicily, West Mediterranean