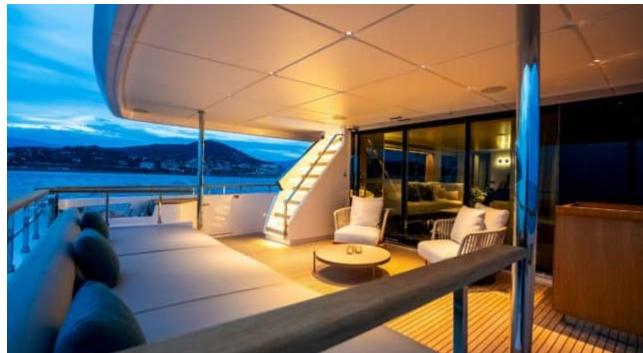

Crew **5** 



#### M/Y RARE GEM

















Stabilisers at







Tender

Towable water Wakeboard x 2











## **EXTERIOR DESIGN**













































# INTERIOR DESIGN







































## GALLERY LIFESTYLE





















































### Specifications



Summer low rate per week 90 000 €



Summer high rate per week 95 000 €



Winter low rate per week 90 000 €



Winter high rate per week 95 000 €



Builder
Custom Line



Year built

2022



Length 28.5 m



**Guests Cruising** 



Cabins

Winter Cruising Area(s)

Corsica - Sardinia, French Riviera, Italy & Sicily, West Mediterranean

Summer Cruising Area(s)

12

Corsica - Sardinia, French Riviera, Italy & Sicily, West Mediterranean

Crew

Max speed 14 knots Cruising speed 10 knots

Fuel consumption 70 L/H

Type of cabins

5 (3 x Double, 2 x Twin)