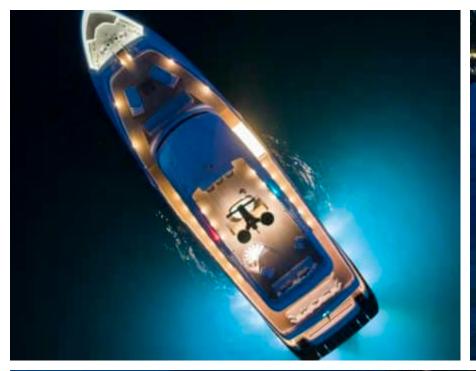

Crew **5** 



#### M/Y RARE GEM

















Stabilisers at







Tender

Towable water Wakeboard x 2











## **EXTERIOR DESIGN**













































# INTERIOR DESIGN







































## GALLERY LIFESTYLE





















































### Specifications



Summer low rate per week 90 000 €



Summer high rate per week 95 000 €



Winter low rate per week 90 000 €



Winter high rate per week 95 000 €



Builder
Custom Line



Year built

2022



Length 28.5 m



**Guests Cruising** 



Cabins

Winter Cruising Area(s)

Corsica - Sardinia, French Riviera, Italy & Sicily, West Mediterranean

Summer Cruising Area(s)

12

Corsica - Sardinia, French Riviera, Italy & Sicily, West Mediterranean

Crew

Max speed 14 knots Cruising speed 10 knots

Fuel consumption 70 L/H

Type of cabins

5 (3 x Double, 2 x Twin)