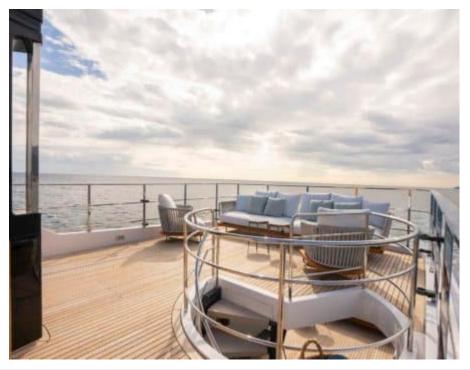

Crew **5** 



#### M/Y RARE GEM

















Stabilisers at







Tender

Towable water Wakeboard x 2











## **EXTERIOR DESIGN**













































# INTERIOR DESIGN







































## GALLERY LIFESTYLE





















































### Specifications



Summer low rate per week 90 000 €



Summer high rate per week 95 000 €



Winter low rate per week 90 000 €



Winter high rate per week 95 000 €



Builder
Custom Line



Year built

2022



Length 28.5 m



**Guests Cruising** 



Cabins

Winter Cruising Area(s)

Corsica - Sardinia, French Riviera, Italy & Sicily, West Mediterranean

Summer Cruising Area(s)

12

Corsica - Sardinia, French Riviera, Italy & Sicily, West Mediterranean

Crew

Max speed 14 knots Cruising speed 10 knots

Fuel consumption 70 L/H

Type of cabins

5 (3 x Double, 2 x Twin)