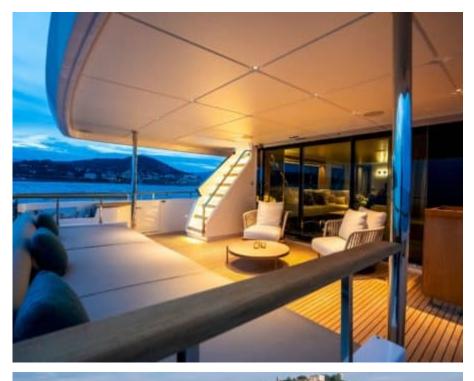

Crew **5** 



#### M/Y RARE GEM

















Stabilisers at







Tender

Towable water Wakeboard x 2











## **EXTERIOR DESIGN**













































# INTERIOR DESIGN







































## GALLERY LIFESTYLE





















































### Specifications



Summer low rate per week 90 000 €



Summer high rate per week 95 000 €



Winter low rate per week 90 000 €



Winter high rate per week 95 000 €



Builder
Custom Line



Year built

2022



Length 28.5 m



**Guests Cruising** 



Cabins

Winter Cruising Area(s)

Corsica - Sardinia, French Riviera, Italy & Sicily, West Mediterranean

Summer Cruising Area(s)

12

Corsica - Sardinia, French Riviera, Italy & Sicily, West Mediterranean

Crew

Max speed 14 knots Cruising speed 10 knots

Fuel consumption 70 L/H

Type of cabins

5 (3 x Double, 2 x Twin)