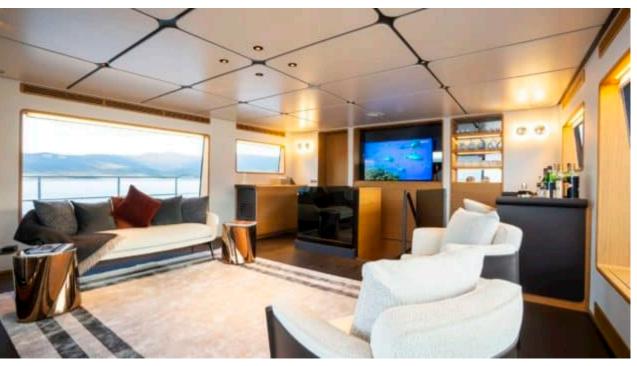

Crew **5** 



#### M/Y RARE GEM

















Stabilisers at







Tender

Towable water Wakeboard x 2











## **EXTERIOR DESIGN**













































# INTERIOR DESIGN







































## GALLERY LIFESTYLE





















































### Specifications



Summer low rate per week 90 000 €



Summer high rate per week 95 000 €



Winter low rate per week 90 000 €



Winter high rate per week 95 000 €



Builder
Custom Line



Year built

2022



Length 28.5 m



**Guests Cruising** 



Cabins

Winter Cruising Area(s)

Corsica - Sardinia, French Riviera, Italy & Sicily, West Mediterranean

Summer Cruising Area(s)

12

Corsica - Sardinia, French Riviera, Italy & Sicily, West Mediterranean

Crew

Max speed 14 knots Cruising speed 10 knots

Fuel consumption 70 L/H

Type of cabins

5 (3 x Double, 2 x Twin)