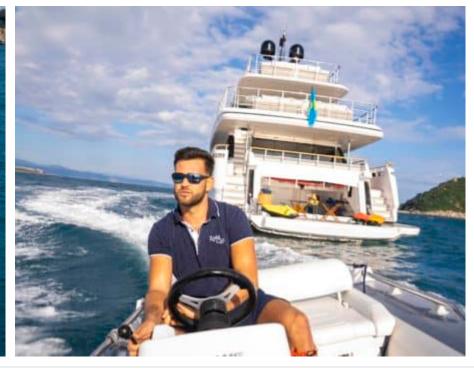

Crew **5** 



#### M/Y RARE GEM

















Stabilisers at







Tender

Towable water Wakeboard x 2











## **EXTERIOR DESIGN**













































# INTERIOR DESIGN







































## GALLERY LIFESTYLE





















































### Specifications



Summer low rate per week 90 000 €



Summer high rate per week 95 000 €



Winter low rate per week 90 000 €



Winter high rate per week 95 000 €



Builder
Custom Line



Year built

2022



Length 28.5 m



**Guests Cruising** 



Cabins

Winter Cruising Area(s)

Corsica - Sardinia, French Riviera, Italy & Sicily, West Mediterranean

Summer Cruising Area(s)

12

Corsica - Sardinia, French Riviera, Italy & Sicily, West Mediterranean

Crew

Max speed 14 knots Cruising speed 10 knots

Fuel consumption 70 L/H

Type of cabins

5 (3 x Double, 2 x Twin)