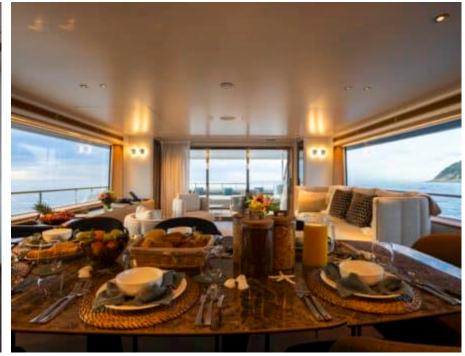

Crew **5** 



#### M/Y RARE GEM

















Stabilisers at







Tender

Towable water Wakeboard x 2











## **EXTERIOR DESIGN**













































# INTERIOR DESIGN







































## GALLERY LIFESTYLE





















































### Specifications



Summer low rate per week 90 000 €



Summer high rate per week 95 000 €



Winter low rate per week 90 000 €



Winter high rate per week 95 000 €



Builder
Custom Line



Year built

2022



Length 28.5 m



**Guests Cruising** 



Cabins

Winter Cruising Area(s)

Corsica - Sardinia, French Riviera, Italy & Sicily, West Mediterranean

Summer Cruising Area(s)

12

Corsica - Sardinia, French Riviera, Italy & Sicily, West Mediterranean

Crew

Max speed 14 knots Cruising speed 10 knots

Fuel consumption 70 L/H

Type of cabins

5 (3 x Double, 2 x Twin)