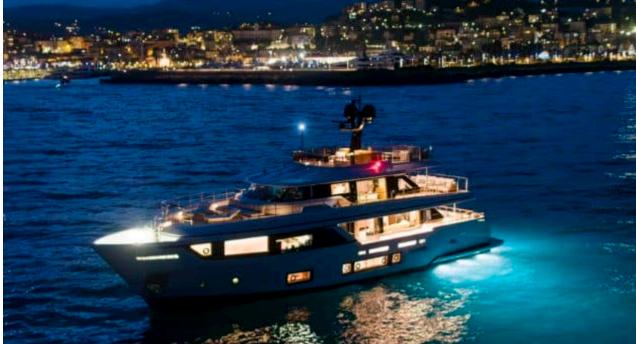

#### M/Y RARE GEM

Stabilisers at

Tender

Towable water Wakeboard x 2

### Specifications

Summer low rate per week 90 000 €

Summer high rate per week 95 000 €

Winter low rate per week 90 000 €

Winter high rate per week 95 000 €

Builder
Custom Line

Year built

2022

Length 28.5 m

**Guests Cruising** 

Cabins

Winter Cruising Area(s)

Corsica - Sardinia, French Riviera, Italy & Sicily, West Mediterranean

Summer Cruising Area(s)

12

Corsica - Sardinia, French Riviera, Italy & Sicily, West Mediterranean