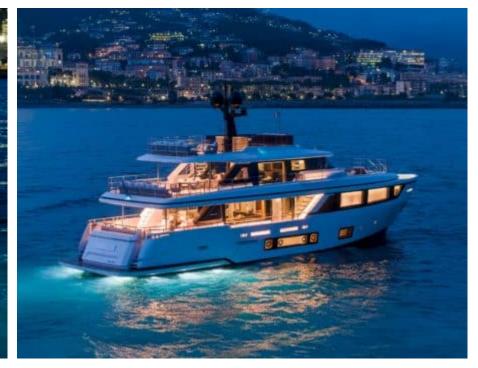

#### M/Y RARE GEM

Stabilisers at

Tender

Towable water Wakeboard x 2

### Specifications

Summer low rate per week 90 000 €

Summer high rate per week 95 000 €

Winter low rate per week 90 000 €

Winter high rate per week 95 000 €

Builder
Custom Line

Year built

2022

Length 28.5 m

**Guests Cruising** 

Cabins

Winter Cruising Area(s)

Corsica - Sardinia, French Riviera, Italy & Sicily, West Mediterranean

Summer Cruising Area(s)

12

Corsica - Sardinia, French Riviera, Italy & Sicily, West Mediterranean