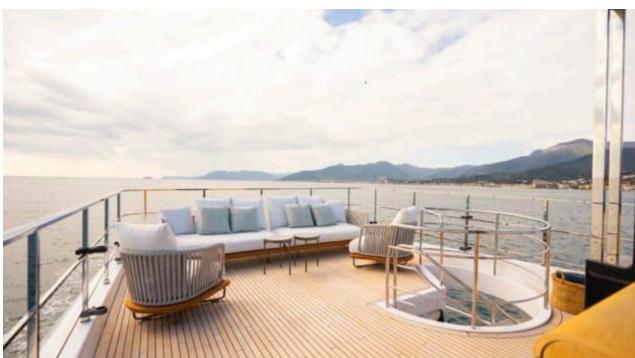

Crew **5** 



#### M/Y RARE GEM

















Stabilisers at







Tender

Towable water Wakeboard x 2











## **EXTERIOR DESIGN**













































# INTERIOR DESIGN







































## GALLERY LIFESTYLE





















































### Specifications



Summer low rate per week 90 000 €



Summer high rate per week 95 000 €



Winter low rate per week 90 000 €



Winter high rate per week 95 000 €



Builder
Custom Line



Year built

2022



Length 28.5 m



**Guests Cruising** 



Cabins

Winter Cruising Area(s)

Corsica - Sardinia, French Riviera, Italy & Sicily, West Mediterranean

Summer Cruising Area(s)

12

Corsica - Sardinia, French Riviera, Italy & Sicily, West Mediterranean

Crew

Max speed 14 knots Cruising speed 10 knots

Fuel consumption 70 L/H

Type of cabins

5 (3 x Double, 2 x Twin)