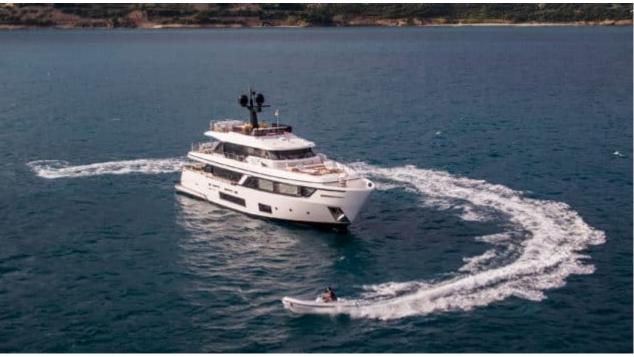

## **EXTERIOR DESIGN**

Length 28.5 m

**Guests Cruising** 

Cabins

Winter Cruising Area(s)

Corsica - Sardinia, French Riviera, Italy & Sicily, West Mediterranean

Summer Cruising Area(s)

12

Corsica - Sardinia, French Riviera, Italy & Sicily, West Mediterranean

Crew

Max speed 14 knots Cruising speed 10 knots

Fuel consumption 70 L/H

Type of cabins

5 (3 x Double, 2 x Twin)