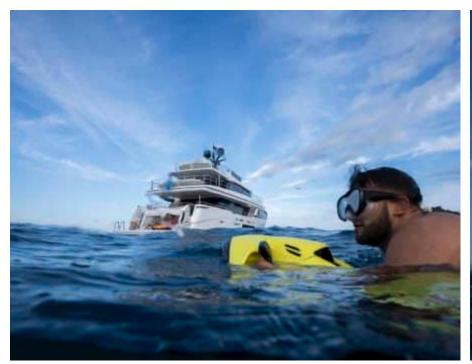

Crew **5** 



#### M/Y RARE GEM

















Stabilisers at







Tender

Towable water Wakeboard x 2











## **EXTERIOR DESIGN**













































# INTERIOR DESIGN







































## GALLERY LIFESTYLE





















































### Specifications



Summer low rate per week 90 000 €



Summer high rate per week 95 000 €



Winter low rate per week 90 000 €



Winter high rate per week 95 000 €



Builder
Custom Line



Year built

2022



Length 28.5 m



**Guests Cruising** 



Cabins

Winter Cruising Area(s)

Corsica - Sardinia, French Riviera, Italy & Sicily, West Mediterranean

Summer Cruising Area(s)

12

Corsica - Sardinia, French Riviera, Italy & Sicily, West Mediterranean

Crew

Max speed 14 knots Cruising speed 10 knots

Fuel consumption 70 L/H

Type of cabins

5 (3 x Double, 2 x Twin)