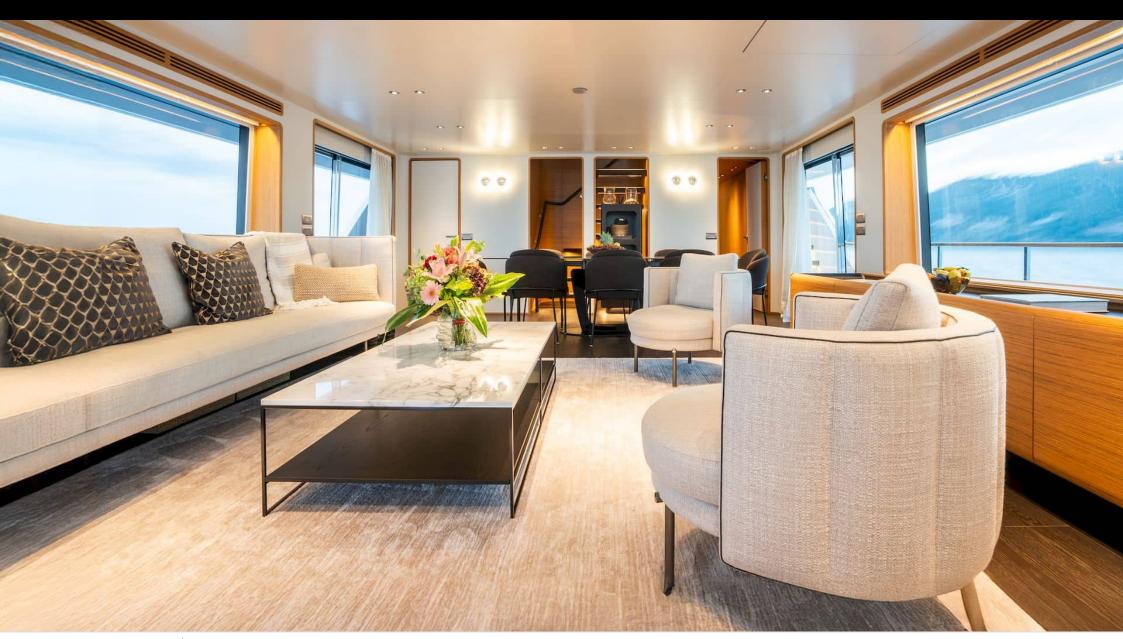

Crew **5** 



#### M/Y RARE GEM

















Stabilisers at







Tender

Towable water Wakeboard x 2











## **EXTERIOR DESIGN**













































# INTERIOR DESIGN







































## GALLERY LIFESTYLE





















































### Specifications



Summer low rate per week 90 000 €



Summer high rate per week 95 000 €



Winter low rate per week 90 000 €



Winter high rate per week 95 000 €



Builder
Custom Line



Year built

2022



Length 28.5 m



**Guests Cruising** 



Cabins

Winter Cruising Area(s)

Corsica - Sardinia, French Riviera, Italy & Sicily, West Mediterranean

Summer Cruising Area(s)

12

Corsica - Sardinia, French Riviera, Italy & Sicily, West Mediterranean

Crew

Max speed 14 knots Cruising speed 10 knots

Fuel consumption 70 L/H

Type of cabins

5 (3 x Double, 2 x Twin)