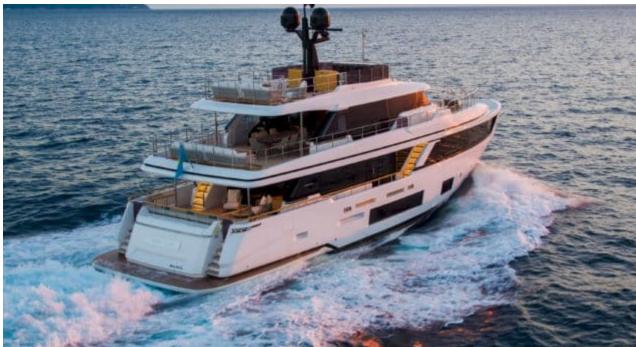

Crew **5** 



#### M/Y RARE GEM

















Stabilisers at







Tender

Towable water Wakeboard x 2











## **EXTERIOR DESIGN**













































# INTERIOR DESIGN







































## GALLERY LIFESTYLE





















































### Specifications



Summer low rate per week 90 000 €



Summer high rate per week 95 000 €



Winter low rate per week 90 000 €



Winter high rate per week 95 000 €



Builder
Custom Line



Year built

2022



Length 28.5 m



**Guests Cruising** 



Cabins

Winter Cruising Area(s)

Corsica - Sardinia, French Riviera, Italy & Sicily, West Mediterranean

Summer Cruising Area(s)

12

Corsica - Sardinia, French Riviera, Italy & Sicily, West Mediterranean

Crew

Max speed 14 knots Cruising speed 10 knots

Fuel consumption 70 L/H

Type of cabins

5 (3 x Double, 2 x Twin)