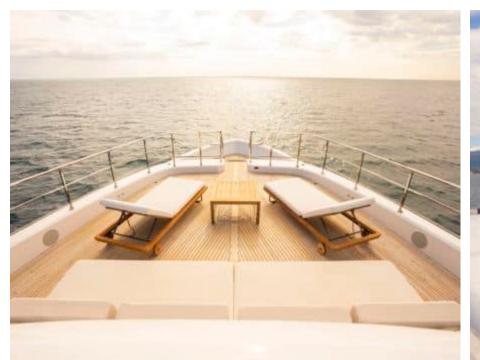

Crew **5** 



#### M/Y RARE GEM

















Stabilisers at







Tender

Towable water Wakeboard x 2











## **EXTERIOR DESIGN**













































# INTERIOR DESIGN







































## GALLERY LIFESTYLE





















































### Specifications



Summer low rate per week 90 000 €



Summer high rate per week 95 000 €



Winter low rate per week 90 000 €



Winter high rate per week 95 000 €



Builder
Custom Line



Year built

2022



Length 28.5 m



**Guests Cruising** 



Cabins

Winter Cruising Area(s)

Corsica - Sardinia, French Riviera, Italy & Sicily, West Mediterranean

Summer Cruising Area(s)

12

Corsica - Sardinia, French Riviera, Italy & Sicily, West Mediterranean

Crew

Max speed 14 knots Cruising speed 10 knots

Fuel consumption 70 L/H

Type of cabins

5 (3 x Double, 2 x Twin)