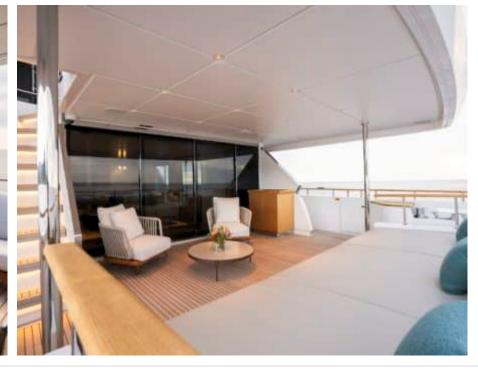

Crew **5** 



#### M/Y RARE GEM

















Stabilisers at







Tender

Towable water Wakeboard x 2











## **EXTERIOR DESIGN**













































# INTERIOR DESIGN







































## GALLERY LIFESTYLE





















































### Specifications



Summer low rate per week 90 000 €



Summer high rate per week 95 000 €



Winter low rate per week 90 000 €



Winter high rate per week 95 000 €



Builder
Custom Line



Year built

2022



Length 28.5 m



**Guests Cruising** 



Cabins

Winter Cruising Area(s)

Corsica - Sardinia, French Riviera, Italy & Sicily, West Mediterranean

Summer Cruising Area(s)

12

Corsica - Sardinia, French Riviera, Italy & Sicily, West Mediterranean

Crew

Max speed 14 knots Cruising speed 10 knots

Fuel consumption 70 L/H

Type of cabins

5 (3 x Double, 2 x Twin)