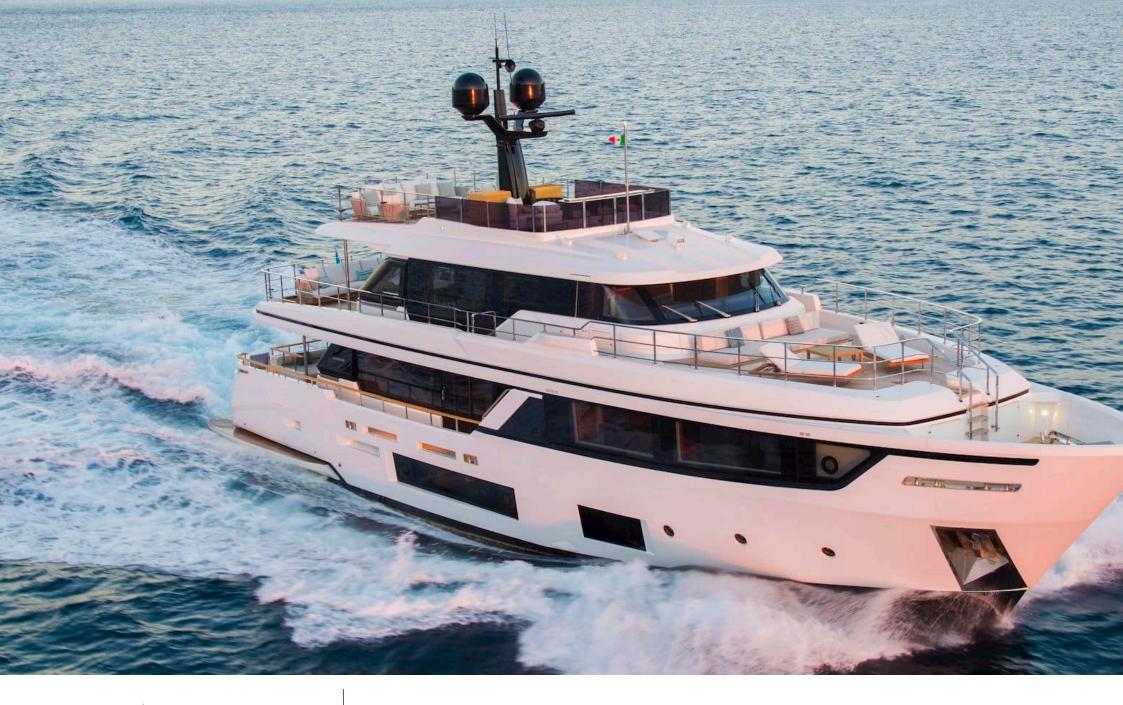

## **EXTERIOR DESIGN**

Length 28.5 m

**Guests Cruising** 

Cabins

Winter Cruising Area(s)

Corsica - Sardinia, French Riviera, Italy & Sicily, West Mediterranean

Summer Cruising Area(s)

12

Corsica - Sardinia, French Riviera, Italy & Sicily, West Mediterranean