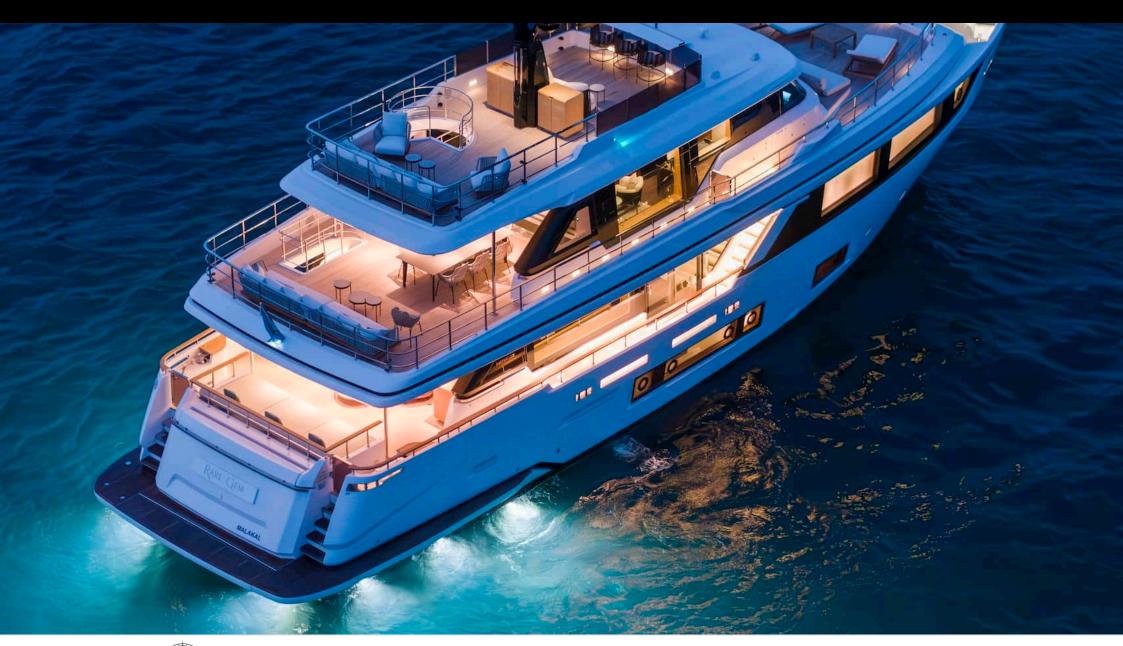

Crew **5** 



#### M/Y RARE GEM

















Stabilisers at







Tender

Towable water Wakeboard x 2











## **EXTERIOR DESIGN**













































# INTERIOR DESIGN







































## GALLERY LIFESTYLE





















































### Specifications



Summer low rate per week 90 000 €



Summer high rate per week 95 000 €



Winter low rate per week 90 000 €



Winter high rate per week 95 000 €



Builder
Custom Line



Year built

2022



Length 28.5 m



**Guests Cruising** 



Cabins

Winter Cruising Area(s)

Corsica - Sardinia, French Riviera, Italy & Sicily, West Mediterranean

Summer Cruising Area(s)

12

Corsica - Sardinia, French Riviera, Italy & Sicily, West Mediterranean

Crew

Max speed 14 knots Cruising speed 10 knots

Fuel consumption 70 L/H

Type of cabins

5 (3 x Double, 2 x Twin)