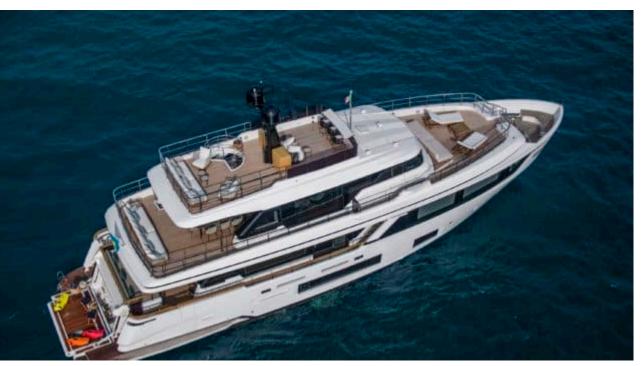

Crew **5** 



#### M/Y RARE GEM

















Stabilisers at







Tender

Towable water Wakeboard x 2











## **EXTERIOR DESIGN**













































# INTERIOR DESIGN







































## GALLERY LIFESTYLE





















































### Specifications



Summer low rate per week 90 000 €



Summer high rate per week 95 000 €



Winter low rate per week 90 000 €



Winter high rate per week 95 000 €



Builder
Custom Line



Year built

2022



Length 28.5 m



**Guests Cruising** 



Cabins

Winter Cruising Area(s)

Corsica - Sardinia, French Riviera, Italy & Sicily, West Mediterranean

Summer Cruising Area(s)

12

Corsica - Sardinia, French Riviera, Italy & Sicily, West Mediterranean

Crew

Max speed 14 knots Cruising speed 10 knots

Fuel consumption 70 L/H

Type of cabins

5 (3 x Double, 2 x Twin)