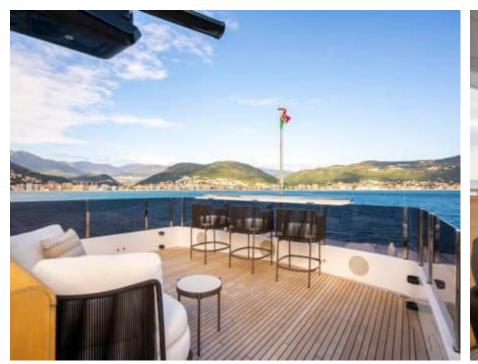

Crew **5** 



#### M/Y RARE GEM

















Stabilisers at







Tender

Towable water Wakeboard x 2











## **EXTERIOR DESIGN**













































# INTERIOR DESIGN







































## GALLERY LIFESTYLE





















































### Specifications



Summer low rate per week 90 000 €



Summer high rate per week 95 000 €



Winter low rate per week 90 000 €



Winter high rate per week 95 000 €



Builder
Custom Line



Year built

2022



Length 28.5 m



**Guests Cruising** 



Cabins

Winter Cruising Area(s)

Corsica - Sardinia, French Riviera, Italy & Sicily, West Mediterranean

Summer Cruising Area(s)

12

Corsica - Sardinia, French Riviera, Italy & Sicily, West Mediterranean

Crew

Max speed 14 knots Cruising speed 10 knots

Fuel consumption 70 L/H

Type of cabins

5 (3 x Double, 2 x Twin)