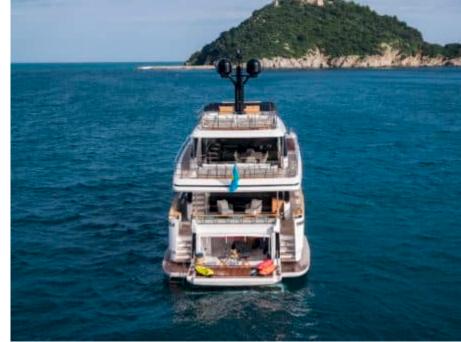

#### M/Y RARE GEM

Stabilisers at

Tender

Towable water Wakeboard x 2

Length 28.5 m

**Guests Cruising** 

Cabins

Winter Cruising Area(s)

Corsica - Sardinia, French Riviera, Italy & Sicily, West Mediterranean

Summer Cruising Area(s)

12

Corsica - Sardinia, French Riviera, Italy & Sicily, West Mediterranean