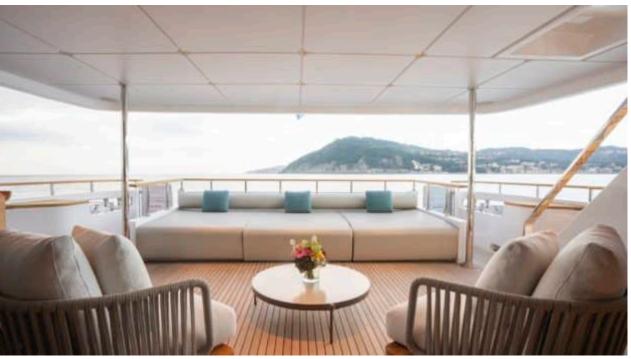

Crew **5** 



#### M/Y RARE GEM

















Stabilisers at







Tender

Towable water Wakeboard x 2











## **EXTERIOR DESIGN**













































# INTERIOR DESIGN







































## GALLERY LIFESTYLE





















































### Specifications



Summer low rate per week 90 000 €



Summer high rate per week 95 000 €



Winter low rate per week 90 000 €



Winter high rate per week 95 000 €



Builder
Custom Line



Year built

2022



Length 28.5 m



**Guests Cruising** 



Cabins

Winter Cruising Area(s)

Corsica - Sardinia, French Riviera, Italy & Sicily, West Mediterranean

Summer Cruising Area(s)

12

Corsica - Sardinia, French Riviera, Italy & Sicily, West Mediterranean

Crew

Max speed 14 knots Cruising speed 10 knots

Fuel consumption 70 L/H

Type of cabins

5 (3 x Double, 2 x Twin)