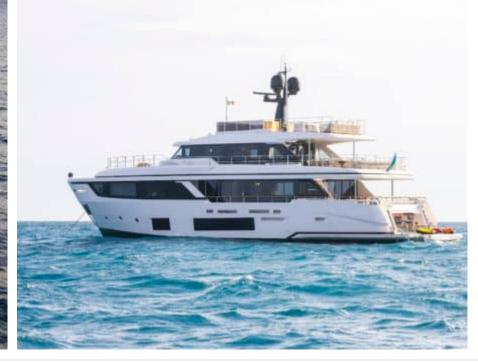

Crew **5** 



#### M/Y RARE GEM

















Stabilisers at







Tender

Towable water Wakeboard x 2











## **EXTERIOR DESIGN**













































# INTERIOR DESIGN







































## GALLERY LIFESTYLE





















































### Specifications



Summer low rate per week 90 000 €



Summer high rate per week 95 000 €



Winter low rate per week 90 000 €



Winter high rate per week 95 000 €



Builder
Custom Line



Year built

2022



Length 28.5 m



**Guests Cruising** 



Cabins

Winter Cruising Area(s)

Corsica - Sardinia, French Riviera, Italy & Sicily, West Mediterranean

Summer Cruising Area(s)

12

Corsica - Sardinia, French Riviera, Italy & Sicily, West Mediterranean

Crew

Max speed 14 knots Cruising speed 10 knots

Fuel consumption 70 L/H

Type of cabins

5 (3 x Double, 2 x Twin)