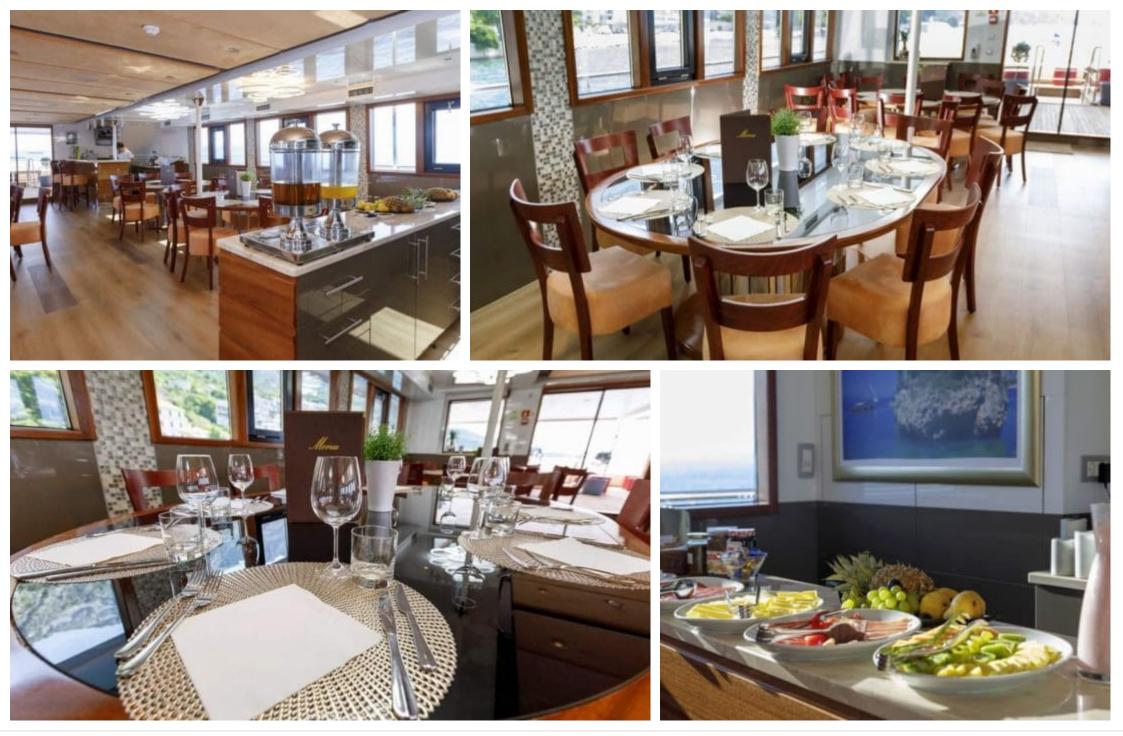

# *M/Y QUEEN ELEGANZA*









#### EXTERIOR DESIGN

















### **INTERIOR DESIGN**

























# GALLERY LIFESTYLE









## Specifications

| Summer low rate per week<br>84 000 €          |                           |  | €                          | Summer high rate per week<br>90 000 € |                             |
|-----------------------------------------------|---------------------------|--|----------------------------|---------------------------------------|-----------------------------|
| Winter low rate per week 84 000 €             |                           |  | €                          | Winter high rate per week<br>90 000 € |                             |
| Builder<br>Radez Shipyard                     |                           |  | Year buil<br>2018          | lt                                    |                             |
| Length<br>