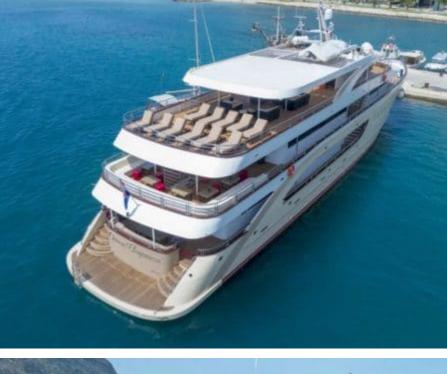

# *M/Y QUEEN ELEGANZA*









#### EXTERIOR DESIGN

















### **INTERIOR DESIGN**

























# GALLERY LIFESTYLE









## Specifications

| Summer low rate per week<br>84 000 €          |                           |  | €                          | Summer high rate per week<br>90 000 € |                             |
|-----------------------------------------------|---------------------------|--|----------------------------|---------------------------------------|-----------------------------|
| Winter low rate per week 84 000 €             |                           |  | €                          | Winter high rate per week<br>90 000 € |                             |
| Builder<br>Radez Shipyard                     |                           |  | Year buil<br>2018          | lt