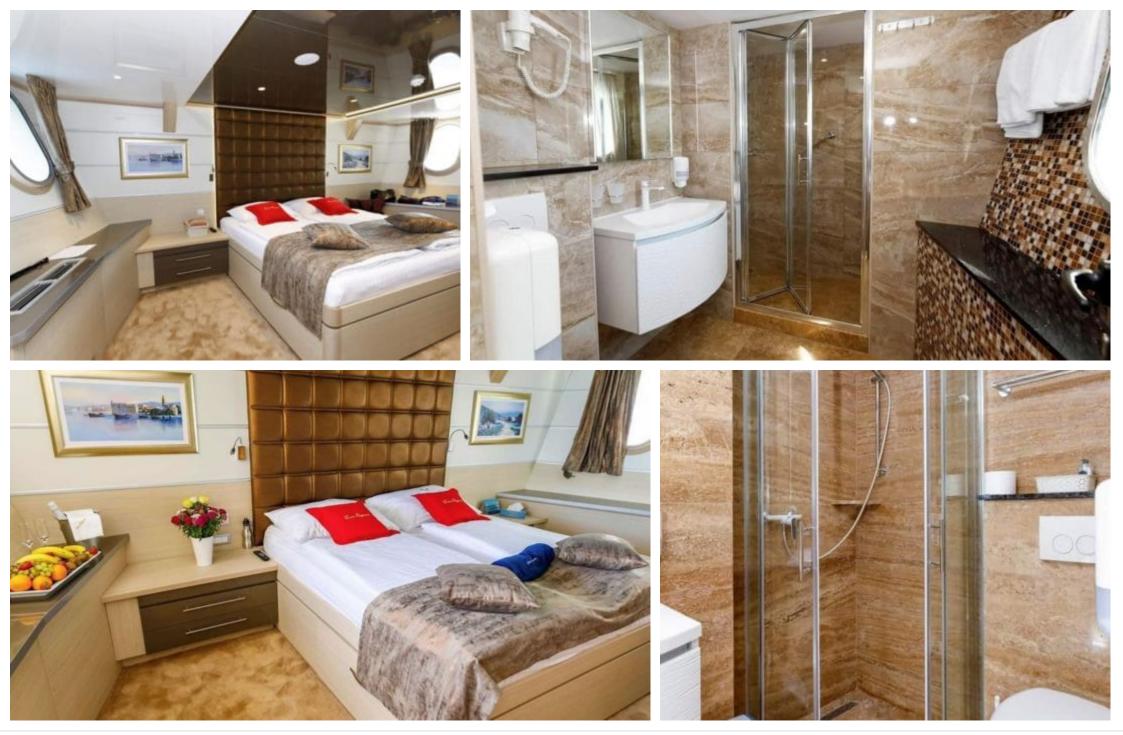

# *M/Y QUEEN ELEGANZA*









#### EXTERIOR DESIGN

















### **INTERIOR DESIGN**

























# GALLERY LIFESTYLE









## Specifications

| Summer low rate per week<br>84 000 €          |                           |  | €                          | Summer high rate per week<br>90 000 € |                             |
|-----------------------------------------------|---------------------------|--|----------------------------|---------------------------------------|-----------------------------|
| Winter low rate per week 84 000 €             |                           |  | €                          | Winter high rate per week<br>90 000 € |                             |
| Builder<br>Radez Shipyard                     |                           |  | Year buil<br>2018          | lt                                    |                             |
| Length<br>49.0