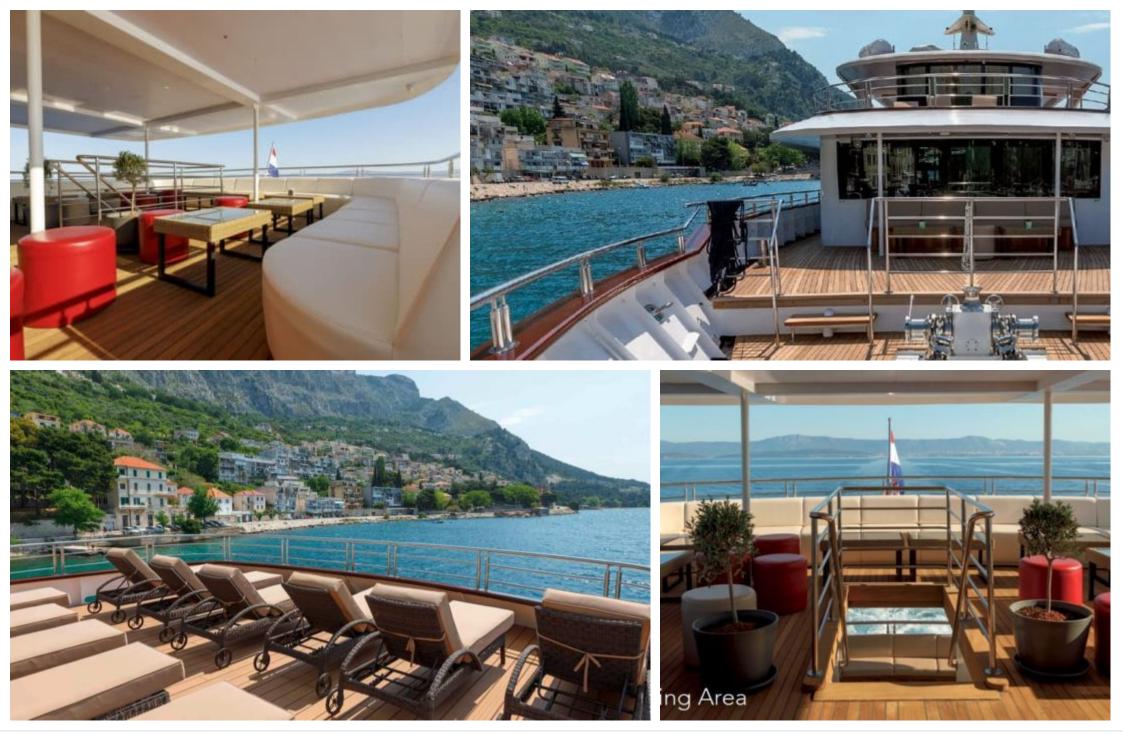

# *M/Y QUEEN ELEGANZA*









#### EXTERIOR DESIGN

















### **INTERIOR DESIGN**

























# GALLERY LIFESTYLE









## Specifications

| Summer low rate per week<br>84 000 €          |                           |  | €                          | Summer high rate per week<br>90 000 € |                             |
|-----------------------------------------------|---------------------------|--|----------------------------|---------------------------------------|-----------------------------|
| Winter low rate per week 84 000 €             |                           |  | €                          | Winter high rate per week<br>90 000 € |                             |
| Builder<br>Radez Shipyard                     |                           |  | Year buil<br>2018          | lt                                    |                             |
| Length<br>49.00 m                             |