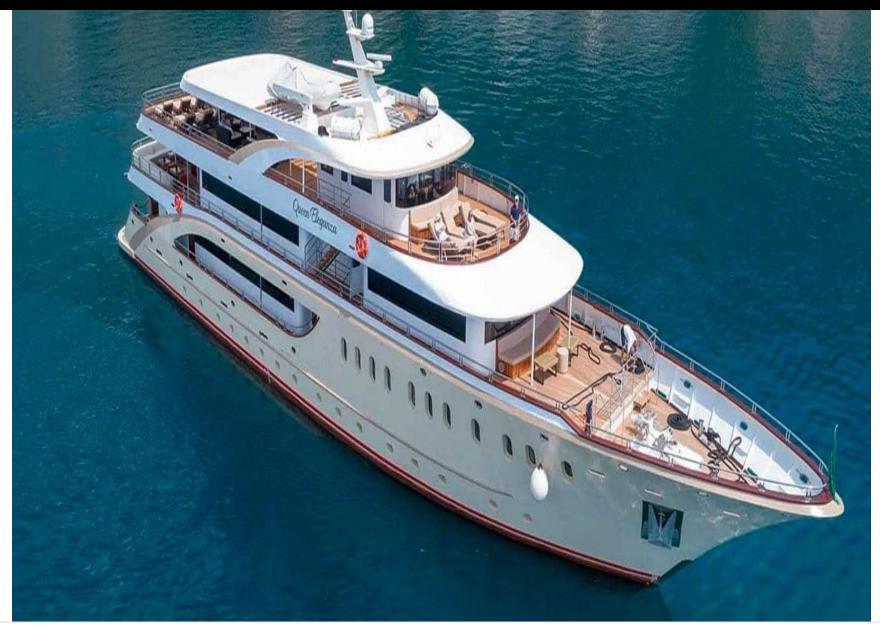

# *M/Y QUEEN ELEGANZA*









#### EXTERIOR DESIGN

















### **INTERIOR DESIGN**

























# GALLERY LIFESTYLE









## Specifications

| Summer low rate per week<br>84 000 €          |                           |  | €                          | Summer high rate per week<br>90 000 € |                             |
|-----------------------------------------------|---------------------------|--|----------------------------|---------------------------------------|-----------------------------|
| Winter low rate per week 84 000 €             |                           |  | €                          | Winter high rate per week<br>90 000 € |                             |
| Builder<br>Radez Shipyard                     |                           |  | Year buil<br>2018          | lt