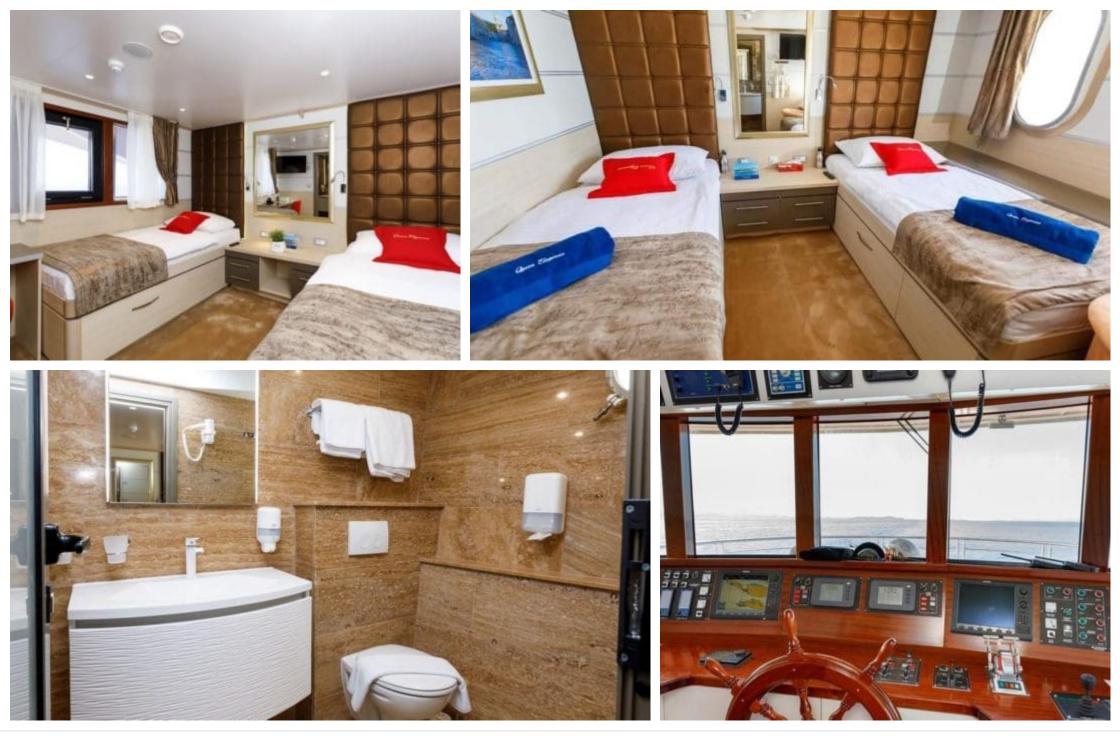

# *M/Y QUEEN ELEGANZA*









#### EXTERIOR DESIGN

















### **INTERIOR DESIGN**

























# GALLERY LIFESTYLE









## Specifications

| Summer low rate per week<br>84 000 €          |                           |  | €                          | Summer high rate per week<br>90 000 € |                             |
|-----------------------------------------------|---------------------------|--|----------------------------|---------------------------------------|-----------------------------|
| Winter low rate per week 84 000 €             |                           |  | €                          | Winter high rate per week<br>90 000 € |                             |
| Builder<br>Radez Shipyard                     |                           |  | Year buil<br>2018          | lt                                    |                             |
| Length<br>49.00 m