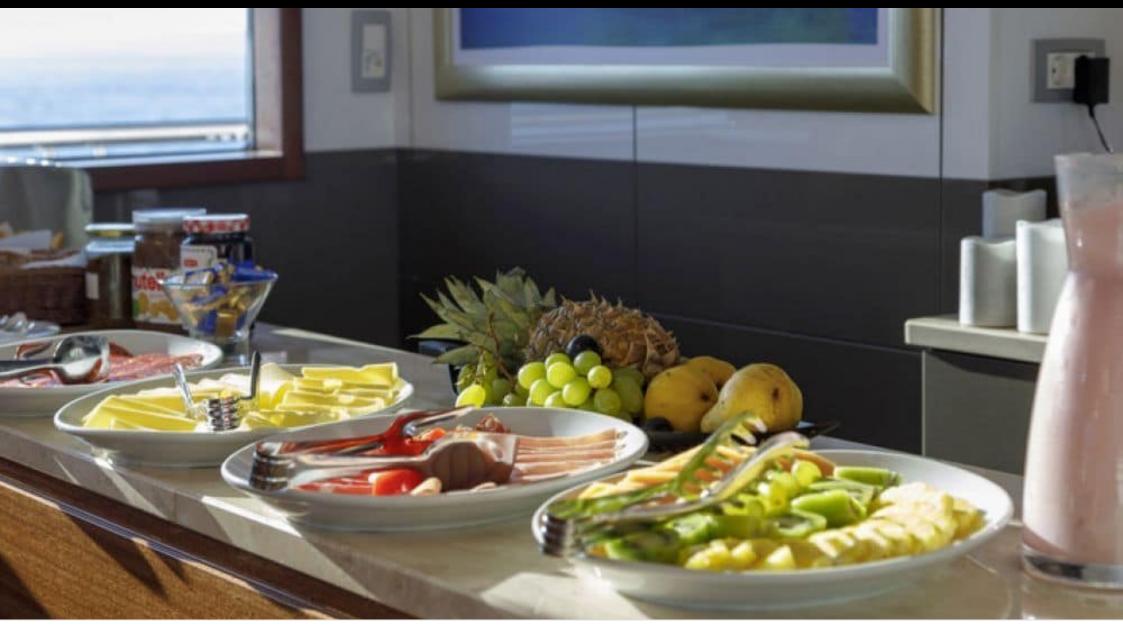

# *M/Y QUEEN ELEGANZA*









#### EXTERIOR DESIGN

















### **INTERIOR DESIGN**

























# GALLERY LIFESTYLE









## Specifications

| Summer low rate per week<br>84 000 €          |                           |  | €                          | Summer high rate per week<br>90 000 € |                             |
|-----------------------------------------------|---------------------------|--|----------------------------|---------------------------------------|-----------------------------|
| Winter low rate per week 84 000 €             |                           |  | €                          | Winter high rate per week<br>90 000 € |                             |
| Builder<br>Radez Shipyard                     |                           |  | Year buil<br>2018          | lt                                    |                             |
| Length<br>49.00 m                             |