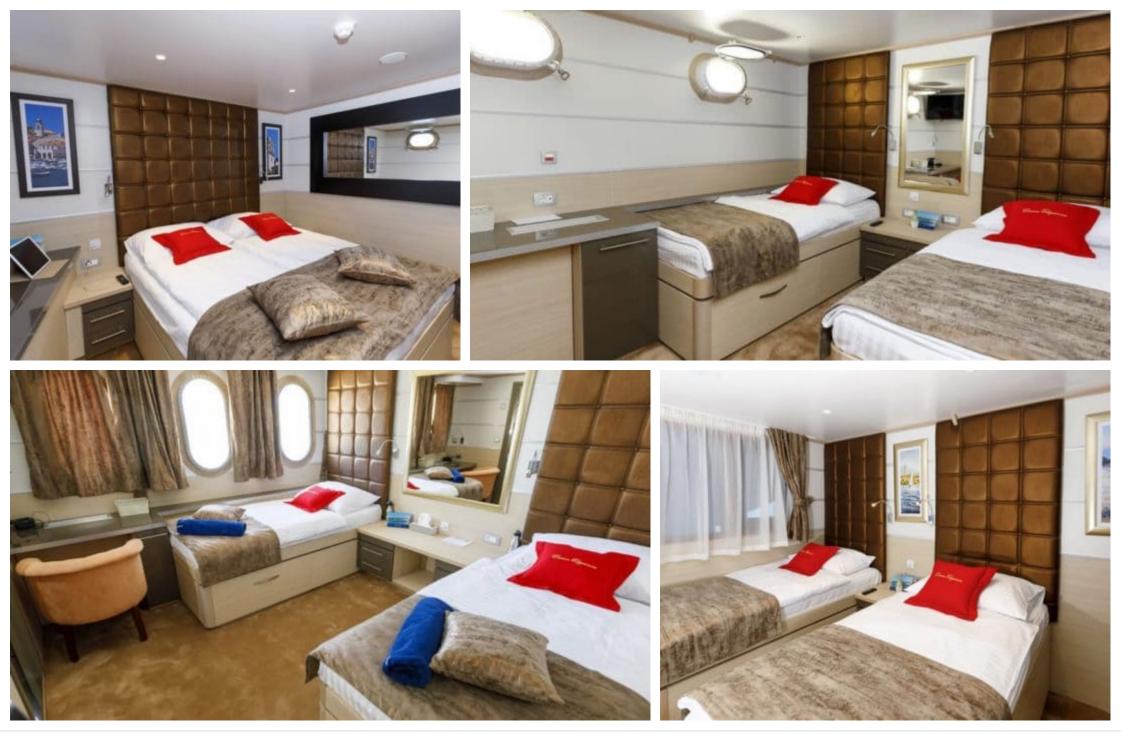

# *M/Y QUEEN ELEGANZA*









#### EXTERIOR DESIGN

















### **INTERIOR DESIGN**

























# GALLERY LIFESTYLE









## Specifications

| Summer low rate per week<br>84 000 €          |                           |  | €                          | Summer high rate per week<br>90 000 € |                             |
|-----------------------------------------------|---------------------------|--|----------------------------|---------------------------------------|-----------------------------|
| Winter low rate per week 84 000 €             |                           |  | €                          | Winter high rate per week<br>90 000 € |                             |
| Builder<br>Radez Shipyard                     |                           |  | Year buil<br>2018          | lt                                    |                             |
| Length<br>49.00 m