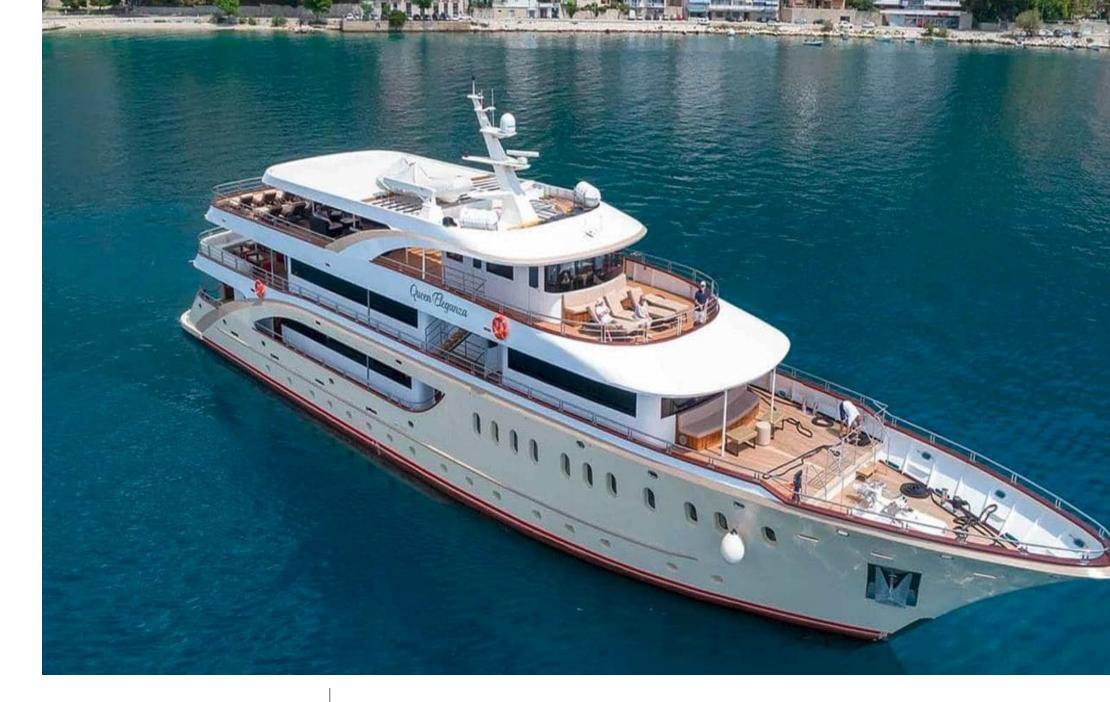

# *M/Y QUEEN ELEGANZA*









#### EXTERIOR DESIGN

















### **INTERIOR DESIGN**

























# GALLERY LIFESTYLE









## Specifications

| Summer low rate per week<br>84 000 €          |                           |  | €                          | Summer high rate per week<br>90 000 € |                             |
|-----------------------------------------------|---------------------------|--|----------------------------|---------------------------------------|-----------------------------|
| Winter low rate per week 84 000 €             |                           |  | €                          | Winter high rate per week<br>90 000 € |                             |
| Builder<br>Radez Shipyard                     |                           |  | Ye