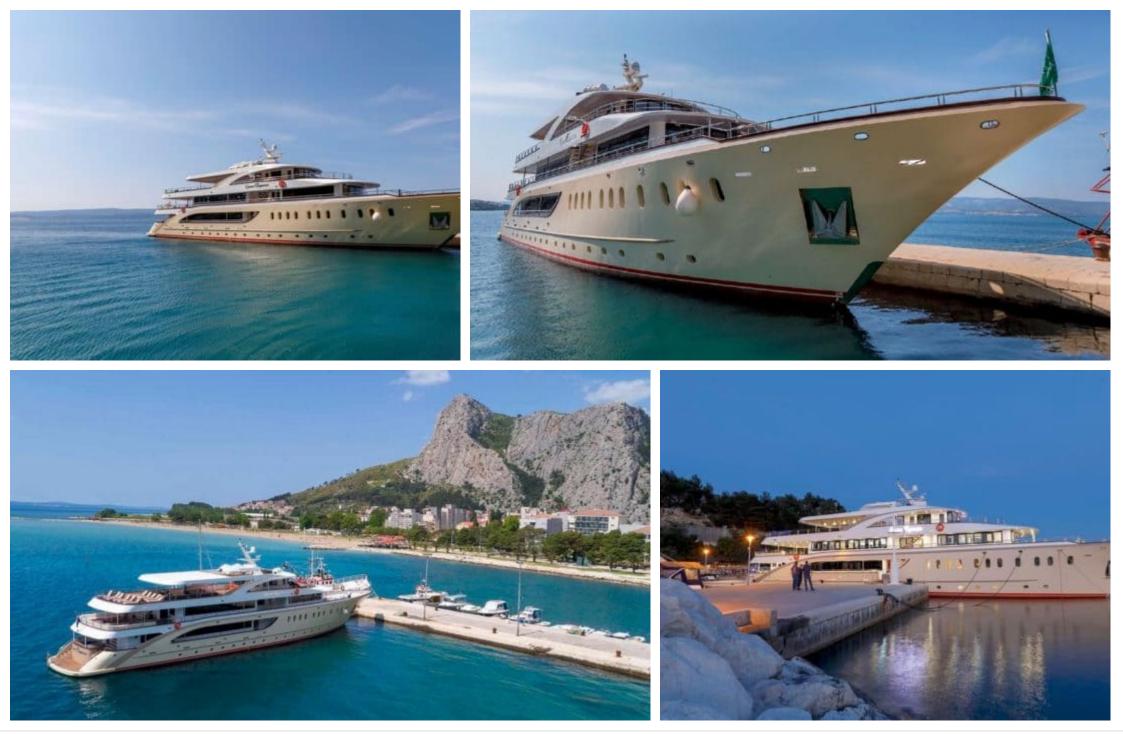

# *M/Y QUEEN ELEGANZA*









#### EXTERIOR DESIGN

















### **INTERIOR DESIGN**

























# GALLERY LIFESTYLE









## Specifications

| Summer low rate per week<br>84 000 €          |                           |  | €                          | Summer high rate per week<br>90 000 € |                             |
|-----------------------------------------------|---------------------------|--|----------------------------|---------------------------------------|-----------------------------|
| Winter low rate per week 84 000 €             |                           |  | €                          | Winter high rate per week<br>90 000 € |                             |
| Builder<br>Radez Shipyard                     |                           |  | Year buil<br>2018          | lt                                    |