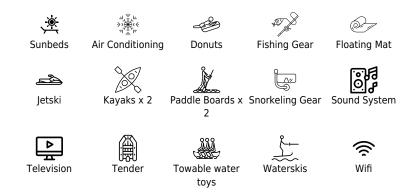

## Specifications

| Summer low rate per week<br>84 000 €          |                           |  | €                          | Summer high rate per week<br>90 000 € |                             |
|-----------------------------------------------|---------------------------|--|----------------------------|---------------------------------------|-----------------------------|
| Winter low rate per week 84 000 €             |                           |  | €                          | Winter high rate per week<br>90 000 € |                             |
| Builder<br>Radez Shipyard                     |                           |  | Year buil<br>2018          | lt                                    |                             |
| Length<br>49.00 m                             |                           |  |                            |                                       | Guests Cruising<br>36<br>18 |
| Winter Cruising Area(s)<br>Croatia            |                           |  | Summei<br>Croatia          | er Cruising Area(s)                   |                             |
| Crew<br>8                                     | rew Max speed<br>14 knots |  | Cruising speed<br>12 knots |                                       | Fuel consumption<br>325 L/H |
| Type of cabins<br>18 (7 x Double, 9 x Twin, x | )                         |  |                            |                                       |                             |