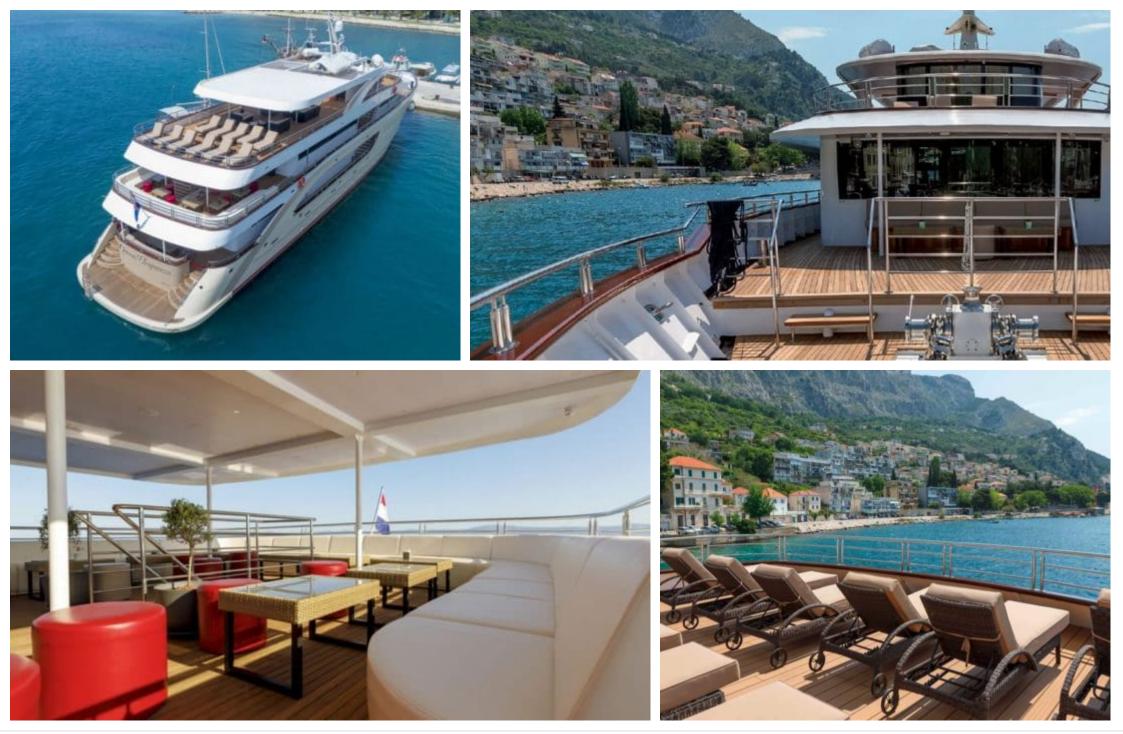

# *M/Y QUEEN ELEGANZA*









#### EXTERIOR DESIGN

















### **INTERIOR DESIGN**

























# GALLERY LIFESTYLE









## Specifications

| Summer low rate per week<br>84 000 €          |                           |  | €                          | Summer high rate per week<br>90 000 € |                             |
|-----------------------------------------------|---------------------------|--|----------------------------|---------------------------------------|-----------------------------|
| Winter low rate per week 84 000 €             |                           |  | €                          | Winter high rate per week<br>90 000 € |                             |
| Builder<br>Radez Shipyard                     |                           |  | Year buil<br>2018          | lt                                    |