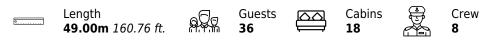

## Specifications

| Summer low rate per week<br>84 000 €          |                           |  | €                          | Summer high rate per week<br>90 000 € |                             |
|-----------------------------------------------|---------------------------|--|----------------------------|---------------------------------------|-----------------------------|
| Winter low rate per week 84 000 €             |                           |  | €                          | Winter high rate per week<br>90 000 € |                             |
| Builder<br>Radez Shipyard                     |                           |  | Year buil<br>2018          | lt                                    |                             |
| Length<br>49.00 m                             |                           |  |                            |                                       | Guests Cruising<br>36<br>18 |
| Winter Cruising Area(s)<br>Croatia            |                           |  | Summei<br>Croatia          | er Cruising Area(s)                   |                             |
| Crew<br>8                                     | rew Max speed<br>14 knots |  | Cruising speed<br>12 knots |                                       | Fuel consumption<br>325 L/H |
| Type of cabins<br>18 (7 x Double, 9 x Twin, x | )                         |  |                            |                                       |                             |