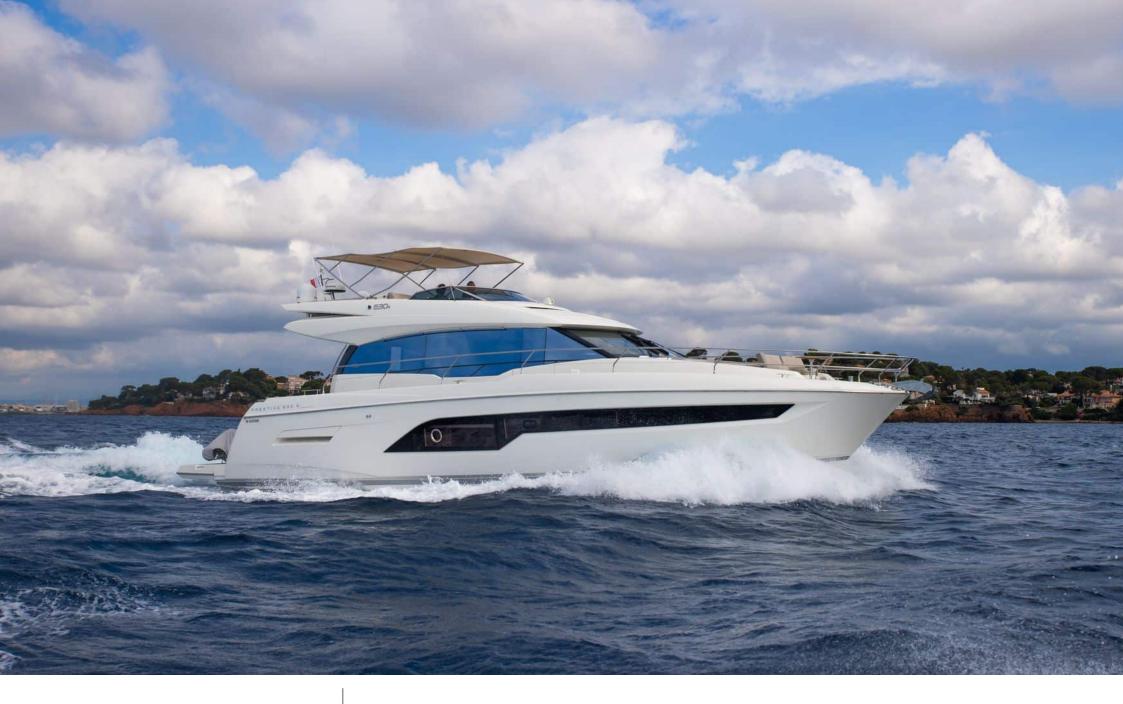

#### M/Y PRESTIGE 630S

## EXTERIOR DESIGN

°.....

Length Guests Cabins **19m** 62.34 ft. **10 3**  Crew **2** 