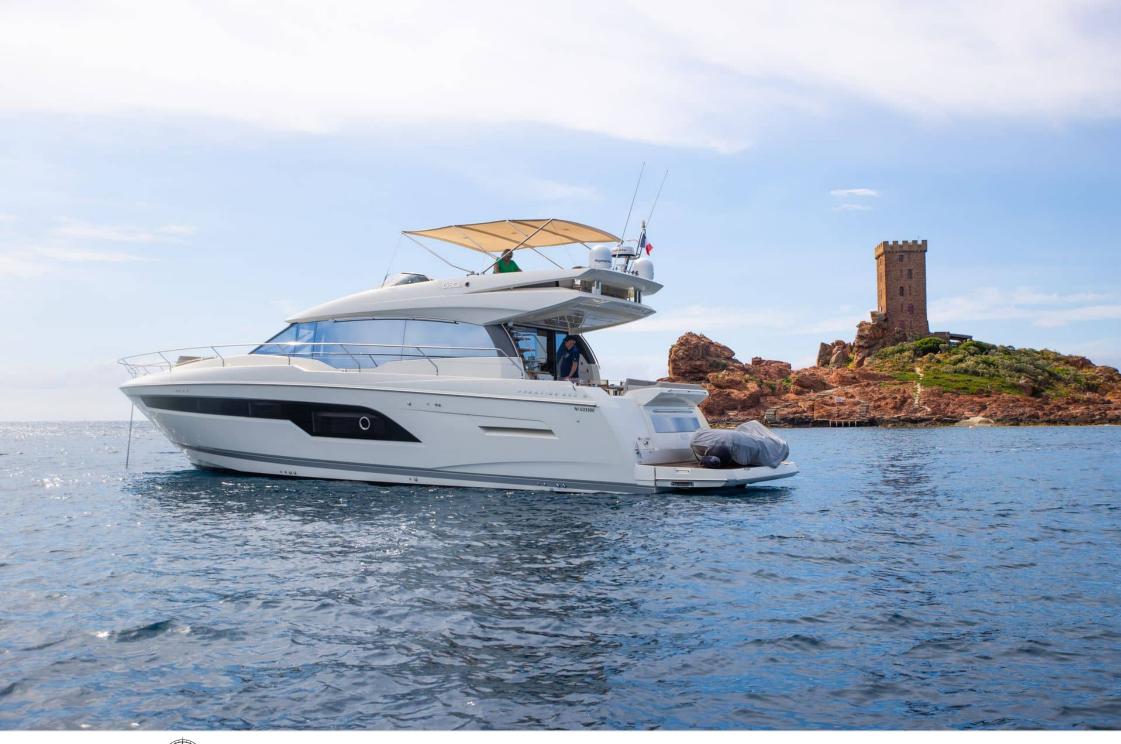

°.....

Length Guests Cabins **19m** 62.34 ft. **10 3**  Crew **2** 



#### M/Y PRESTIGE 630S



### M/Y PRESTIGE 630S



Paddle Board Sound System

Television





## EXTERIOR DESIGN















## INTERIOR DESIGN

















# GALLERY LIFESTYLE













### Specifications

| €                                                             | Low rate per day<br>4 500 €          |        |                      |                                                               | High rate per day<br>4 500€                    |  |
|---------------------------------------------------------------|--------------------------------------|--------|----------------------|---------------------------------------------------------------|------------------------------------------------|--|
| €                                                             | Summer low rate per week<br>27 000 € |        |                      |                                                               | Summer high rate per week<br>27 000 €          |  |
| €