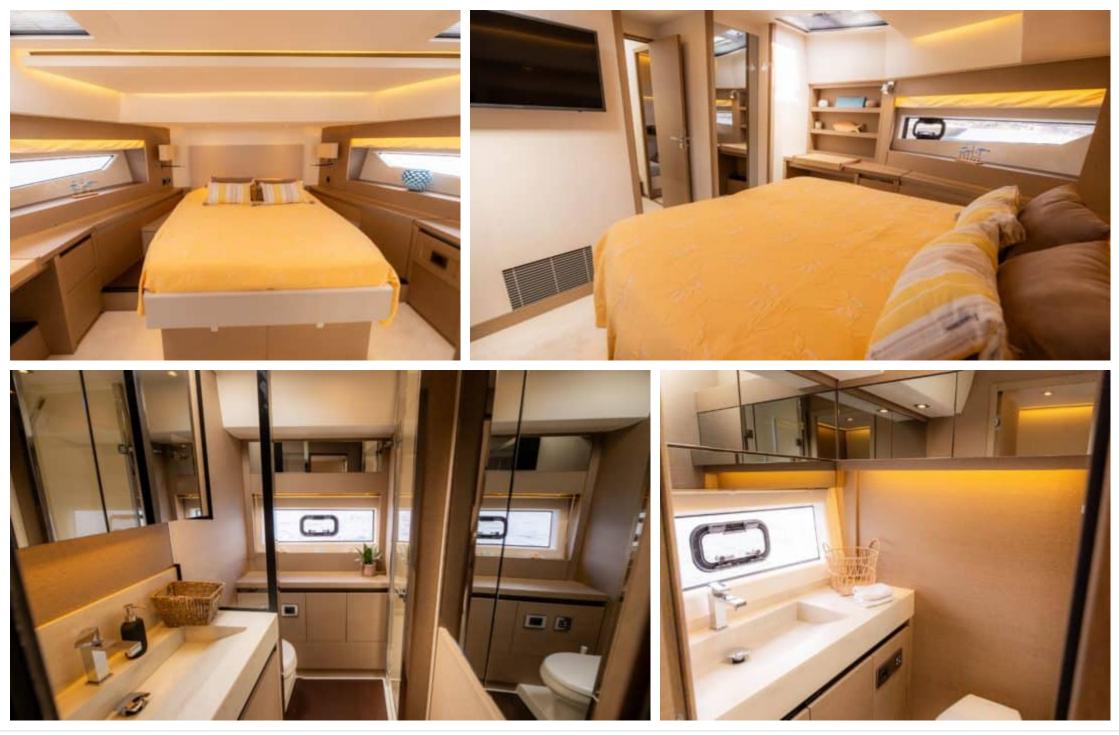

°.....

Length Guests Cabins **19m** 62.34 ft. **10 3**  Crew **2** 



#### M/Y PRESTIGE 630S



### M/Y PRESTIGE 630S



Paddle Board Sound System

Television





## EXTERIOR DESIGN















## INTERIOR DESIGN

















# GALLERY LIFESTYLE













### Specifications

| €                                                             | Low rate per day<br>4 500 €          |        |                      |                                                               | High rate per day<br>4 500€                    |  |
|---------------------------------------------------------------|--------------------------------------|--------|----------------------|---------------------------------------------------------------|------------------------------------------------|--|
| €                                                             | Summer low rate per week<br>27 000 € |        |                      |                                                               | Summer high rate per week<br>27