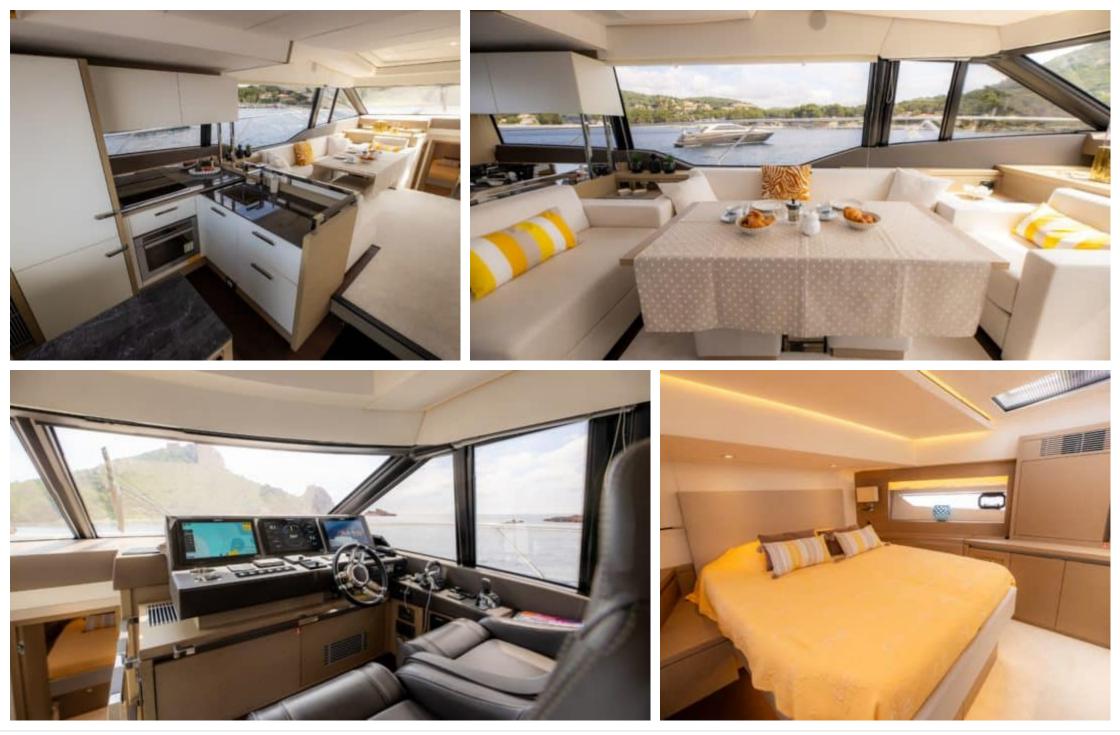

°.....

Length Guests Cabins **19m** 62.34 ft. **10 3**  Crew **2** 



#### M/Y PRESTIGE 630S



### M/Y PRESTIGE 630S



Paddle Board Sound System

Television





## EXTERIOR DESIGN















## INTERIOR DESIGN

















# GALLERY LIFESTYLE













### Specifications

| €                                                             | Low rate per day<br>4 500 €          |        |                      |                                                               | High rate per day<br>4 500€                    |  |
|---------------------------------------------------------------|--------------------------------------|--------|----------------------|---------------------------------------------------------------|------------------------------------------------|--|
| €                                                             | Summer low rate per week<br>27 000 € |        |                      |                                                               | Summer high rate per week<br