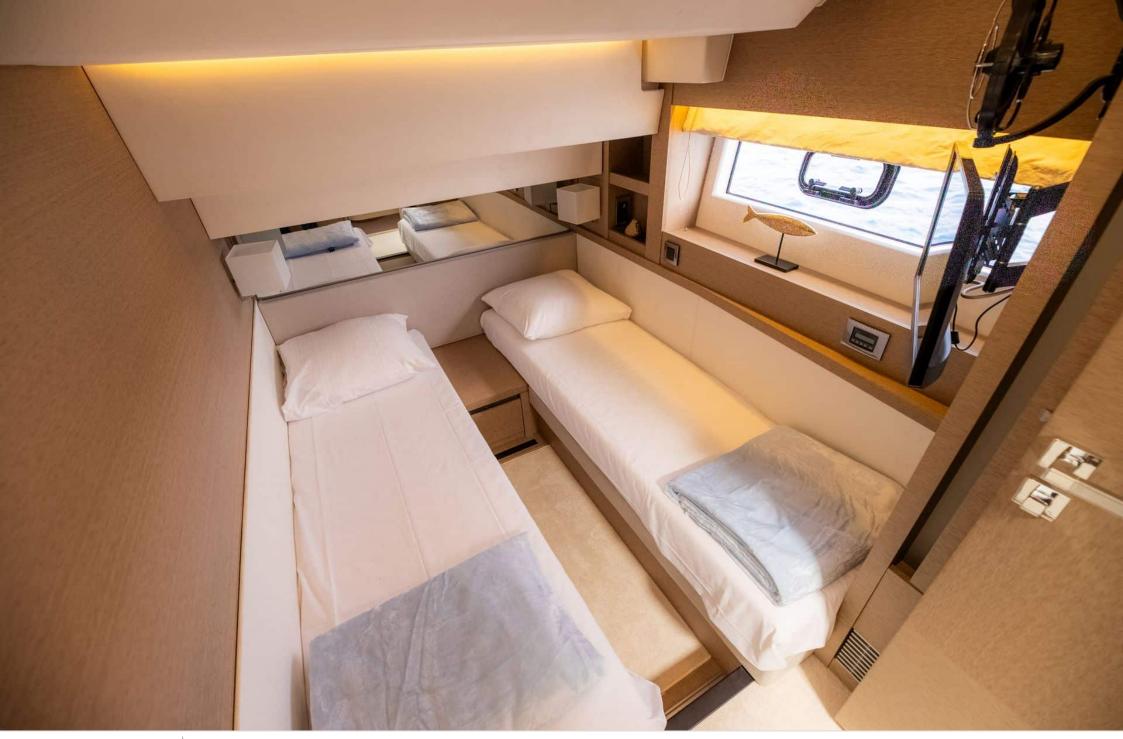

°.....

Length Guests Cabins **19m** 62.34 ft. **10 3**  Crew **2** 



#### M/Y PRESTIGE 630S



### M/Y PRESTIGE 630S



Paddle Board Sound System

Television





## EXTERIOR DESIGN















## INTERIOR DESIGN

















# GALLERY LIFESTYLE













### Specifications

| €                                                             | Low rate per day<br>4 500 €          |        |                      |                                                               | High rate per day<br>4 500€                    |  |
|---------------------------------------------------------------|--------------------------------------|--------|----------------------|---------------------------------------------------------------|------------------------------------------------|--|
| €                                                             | Summer low rate per week<br>27 000 € |        |                      |                                                               | Summer high rate per week<br>27 000