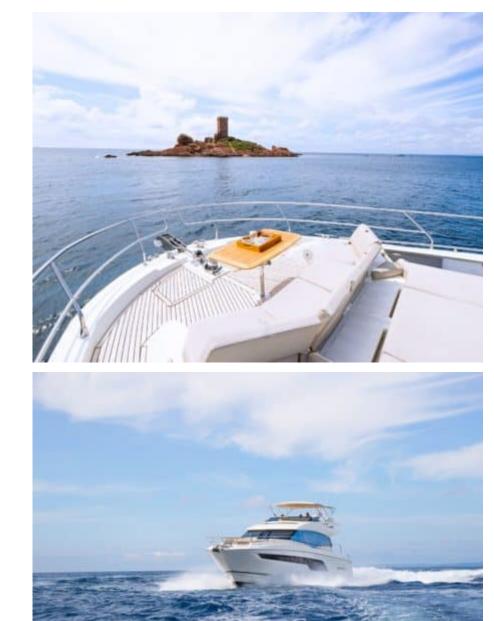

°.....

Length Guests Cabins **19m** 62.34 ft. **10 3**  Crew **2** 



#### M/Y PRESTIGE 630S



### M/Y PRESTIGE 630S



Paddle Board Sound System

Television





## EXTERIOR DESIGN















## INTERIOR DESIGN

















# GALLERY LIFESTYLE













### Specifications

| €                                                             | Low rate per day<br>4 500 €          |        |                      |                                                               | High rate per day<br>4 500€                    |  |
|---------------------------------------------------------------|--------------------------------------|--------|----------------------|---------------------------------------------------------------|------------------------------------------------|--|
| €                                                             | Summer low rate per week<br>27 000 € |        |                      |