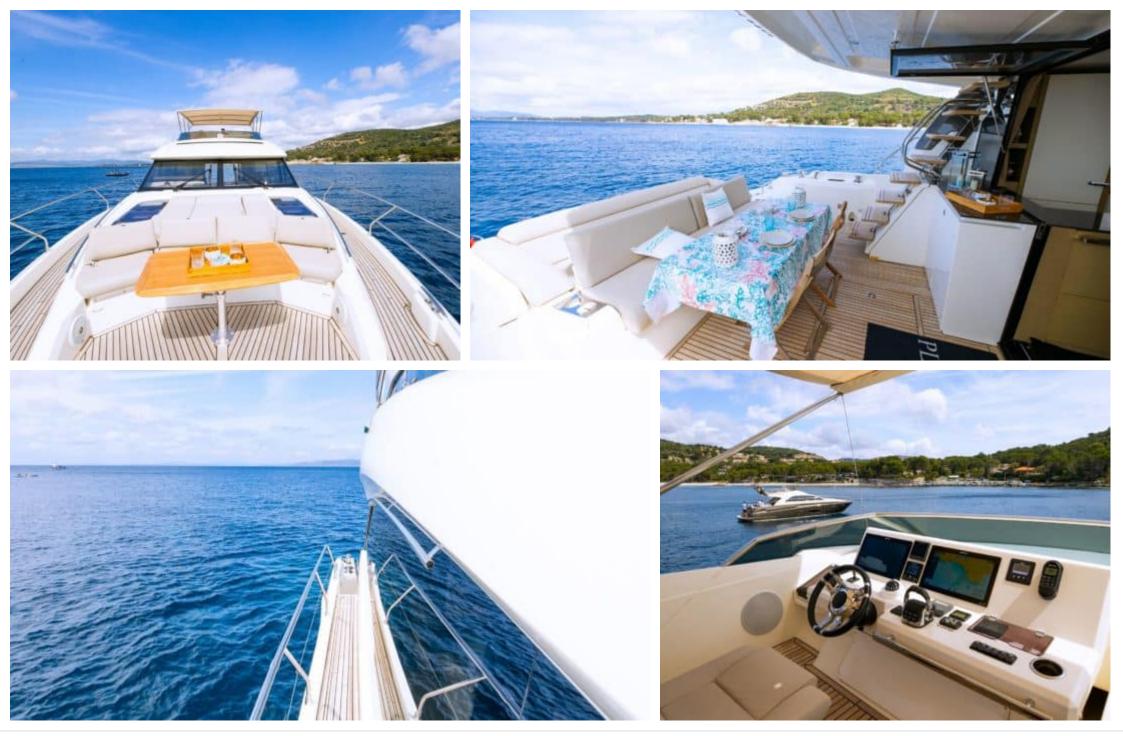

°.....

Length Guests Cabins **19m** 62.34 ft. **10 3**  Crew **2** 



#### M/Y PRESTIGE 630S



### M/Y PRESTIGE 630S



Paddle Board Sound System

Television





## EXTERIOR DESIGN















## INTERIOR DESIGN

















# GALLERY LIFESTYLE













### Specifications

| €                                                             | Low rate per day<br>4 500 €          |        |                      |                                                               | High rate per day<br>4 500€                    |  |
|---------------------------------------------------------------|--------------------------------------|--------|----------------------|---------------------------------------------------------------|------------------------------------------------|--|
| €                                                             | Summer low rate per week<br>27 000 € |        |                      |                                                               | Summer high rate per week<br>27 000 €          |  |
| €