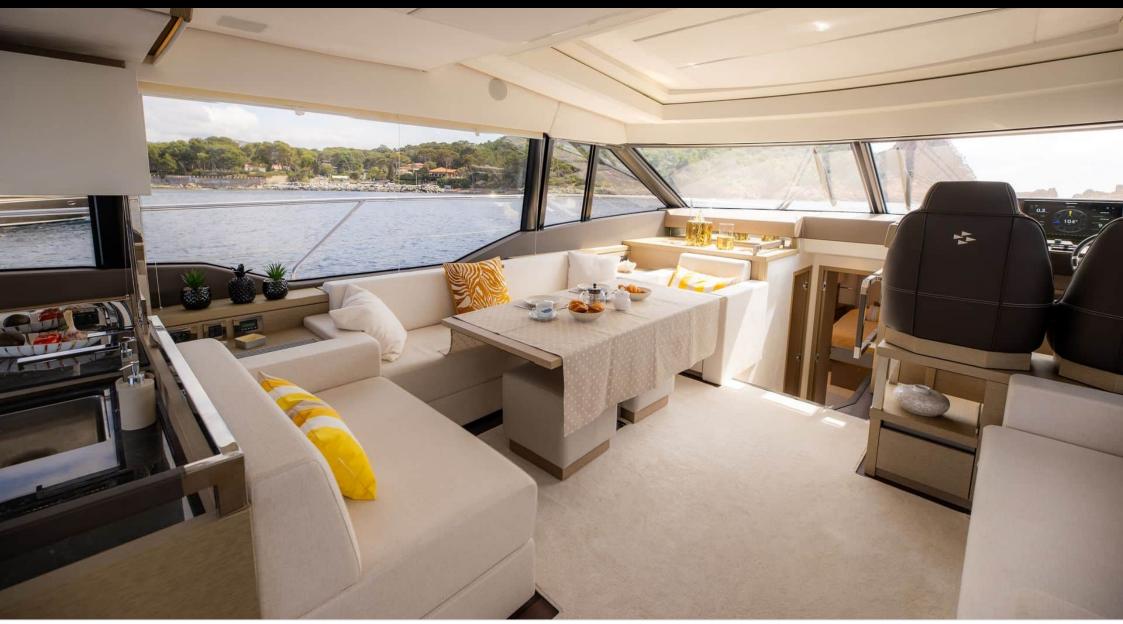

°.....

Length Guests Cabins **19m** 62.34 ft. **10 3**  Crew **2** 



#### M/Y PRESTIGE 630S



### M/Y PRESTIGE 630S



Paddle Board Sound System

Television





## EXTERIOR DESIGN















## INTERIOR DESIGN

















# GALLERY LIFESTYLE













### Specifications

| €                                                             | Low rate per day<br>4 500 €          |        |                      |                                                               | High rate per day<br>4 500€                    |  |
|---------------------------------------------------------------|--------------------------------------|--------|----------------------|---------------------------------------------------------------|------------------------------------------------|--|
| €                                                             | Summer low rate per week<br>27 000 € |        |                      |                                                               | Summer high rate per wee