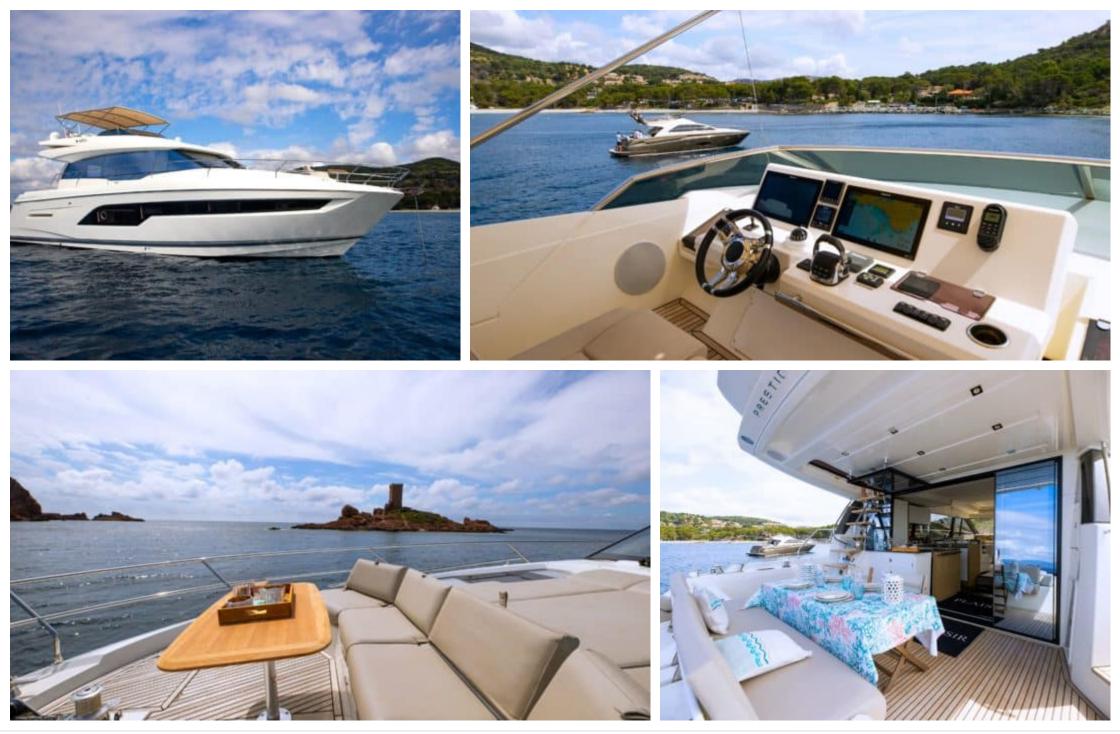

°.....

Length Guests Cabins **19m** 62.34 ft. **10 3**  Crew **2** 



#### M/Y PRESTIGE 630S



### M/Y PRESTIGE 630S



Paddle Board Sound System

Television





## EXTERIOR DESIGN















## INTERIOR DESIGN

















# GALLERY LIFESTYLE













### Specifications

| €                                                             | Low rate per day<br>4 500 €          |        |                      |                                                               | High rate per day<br>4 500€                    |  |
|---------------------------------------------------------------|--------------------------------------|--------|----------------------|---------------------------------------------------------------|------------------------------------------------|--|
| €                                                             | Summer low rate per week<br>27 000 € |        |                      |