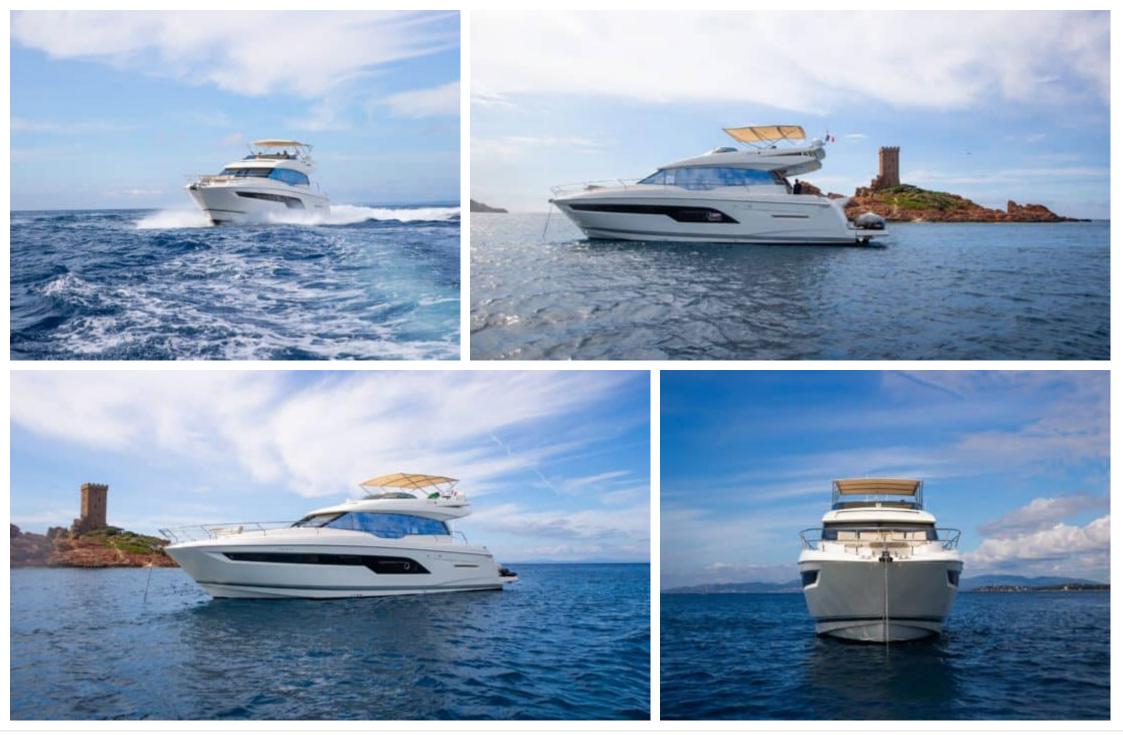

°.....

Length Guests Cabins **19m** 62.34 ft. **10 3**  Crew **2** 



#### M/Y PRESTIGE 630S



### M/Y PRESTIGE 630S



Paddle Board Sound System

Television





## EXTERIOR DESIGN















## INTERIOR DESIGN

















# GALLERY LIFESTYLE













### Specifications

| €                                                             | Low rate per day<br>4 500 €          |        |                      |                                                               | High rate per day<br>4 500€                    |  |
|---------------------------------------------------------------|--------------------------------------|--------|----------------------|---------------------------------------------------------------|------------------------------------------------|--|
| €                                                             | Summer low rate per week<br>27 000 € |        |                      |