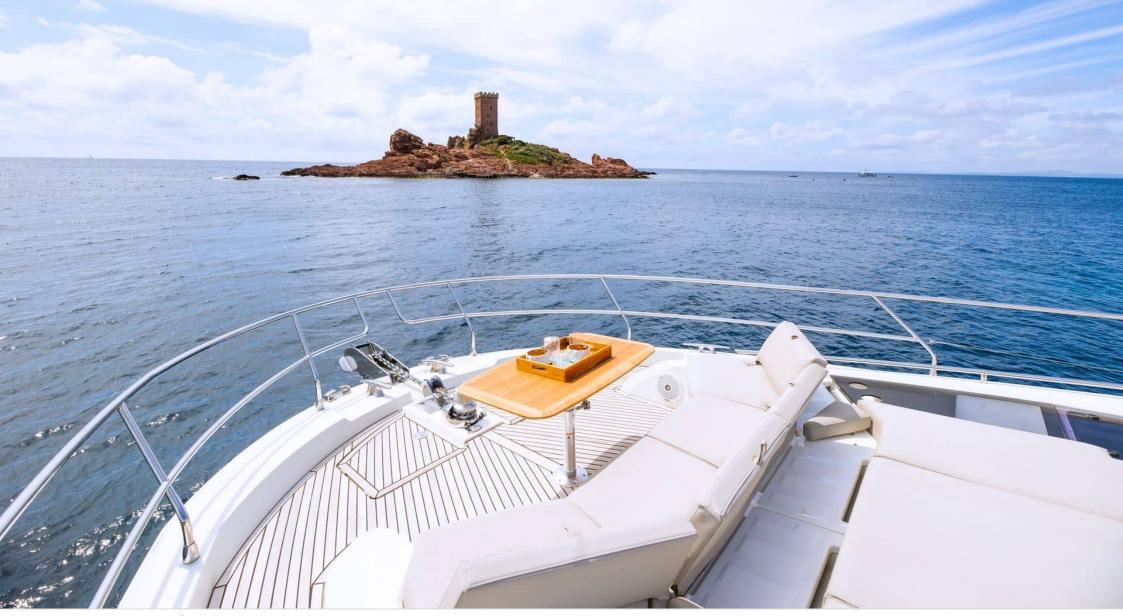

°.....

Length Guests Cabins **19m** 62.34 ft. **10 3**  Crew **2** 



#### M/Y PRESTIGE 630S



### M/Y PRESTIGE 630S



Paddle Board Sound System

Television





## EXTERIOR DESIGN















## INTERIOR DESIGN

















# GALLERY LIFESTYLE













### Specifications

| €                                                             | Low rate per day<br>4 500 €          |        |                      |                                                               | High rate per day<br>4 500€                    |  |
|---------------------------------------------------------------|--------------------------------------|--------|----------------------|---------------------------------------------------------------|------------------------------------------------|--|
| €                                                             | Summer low rate per week<br>27 000 € |        |                      |                                                               | Summer high rate per week<br>27 000 €          |  |
| €