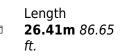

### Specifications

| €                                                                                 | Low rate per day<br>7 000€         |       |                      | €                                                                                 | High rate per day<br>7 800€     |                              |             |          |
|-----------------------------------------------------------------------------------|------------------------------------|-------|----------------------|-----------------------------------------------------------------------------------|---------------------------------|------------------------------|-------------|----------|
| €                                                                                 | Summer low rate per v<br>49 000 €  | veek  |                      | €                                                                                 | Summer high rate<br>49 000 €    | per week                     |             |          |
| €                                                                                 | Winter low rate per we<br>49 000 € | ek    |                      | €                                                                                 | Winter high rate pe<br>49 000 € | er week                      |             |          |
|                                                                                   | Builder<br>Sunseeker               |       | Year bui<br>2010     | lt                                                                                |                                 |                              |             |          |
|                                                                                   | Length<br>26.41 m                  |       |                      |                                                                                   | Guests Cruising                 |                              | Cabin:<br>4 | 5        |
| Winter Cruising Area(s)<br>Corsica - Sardinia, French Riviera, West Mediterranean |                                    |       |                      | Summer Cruising Area(s)<br>Corsica - Sardinia, French Riviera, West Mediterranean |                                 |                              |             |          |
| Crew<br>3                                                                         | •                                  |       | Cruising<br>28 knots | speed                                                                             | Fuel consum<br>600 L/Hr         | Fuel consumption<br>600 L/Hr |             |          |
| Type of<br>4 (3 x Do                                                              | cabins<br>puble, 1 x Twin)         |       |                      |                                                                                   |                                 |                              |             |          |
| THAUD                                                                             | YACHTING                           | Inter | rior design          | Exterior de                                                                       | esign Gallery lifestyle         | Specifica                    | ations      | Features |