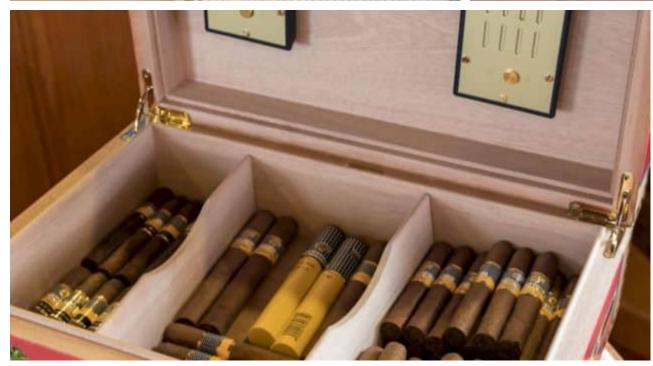

#### M/Y OVER THE **RAINBOW**









Fishing Gear Inflatable kayak















Stabilisers at anchor

Wakeboard x 2



Trampoline



Waterski





















# **EXTERIOR DESIGN**









## INTERIOR DESIGN







































## GALLERY LIFESTYLE





**Features** 









Features







#### Specifications



Summer low rate per week 65 000 €



Summer high rate per week

65 000 €



Winter low rate per week 65 000 €



Winter high rate per week

65 000 €



Builder



Year built 1930



Year refit

2019



Length 35 m



Guests Cruising



Cabins

4

Winter Cruising Area(s)

Corsica - Sardinia, French Riviera, Italy & Sicily, West Mediterranean

Summer Cruising Area(s)

12

Corsica - Sardinia, Croatia, East Mediterranean, French Riviera, Italy & Sicily, West Mediterranean

Crew

Max speed 13 knots Cruising speed 10 knots

Fuel consumption 80 L/H

Type of cabins

4 (3 x Double, 1 x Twin)