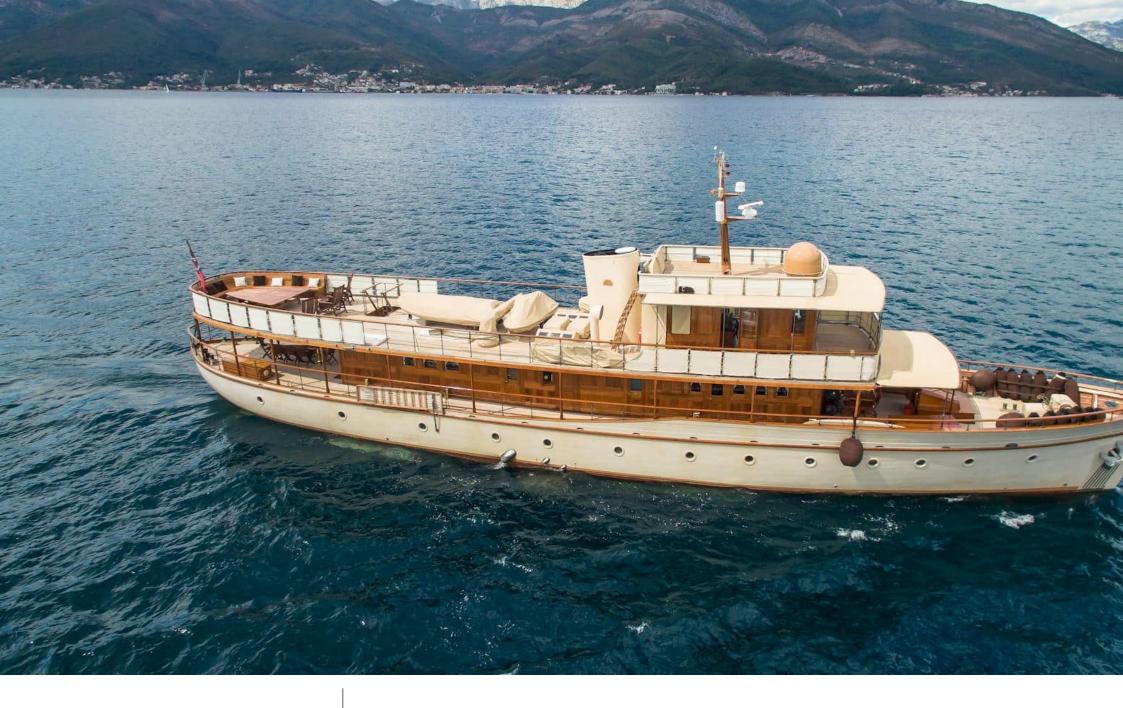

#### M/Y OVER THE **RAINBOW**

Fishing Gear Inflatable kayak

Stabilisers at anchor

Wakeboard x 2

Trampoline

Waterski

# **EXTERIOR DESIGN**

Year built 1930

Year refit

2019

Length 35 m

Guests Cruising

Cabins

4

Winter Cruising Area(s)