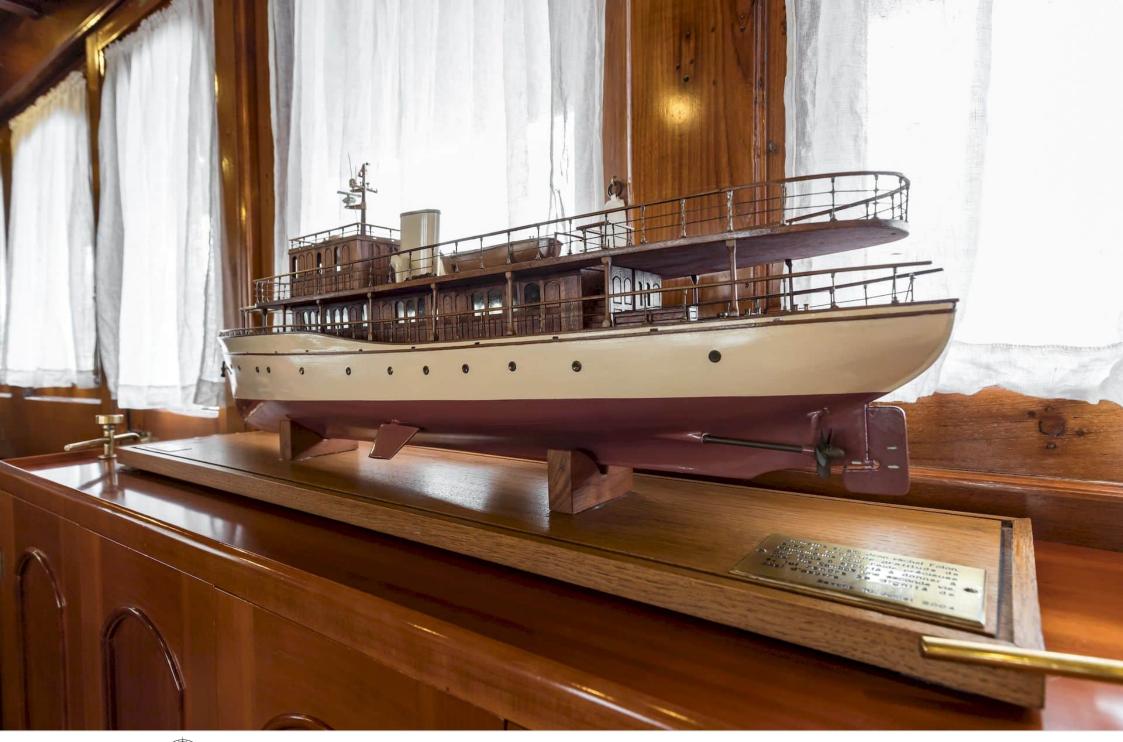

#### M/Y OVER THE **RAINBOW**









Fishing Gear Inflatable kayak















Stabilisers at anchor

Wakeboard x 2



Trampoline



Waterski





















# **EXTERIOR DESIGN**









## INTERIOR DESIGN







































## GALLERY LIFESTYLE





**Features** 









Features







#### Specifications



Summer low rate per week 65 000 €



Summer high rate per week

65 000 €



Winter low rate per week 65 000 €



Winter high rate per week

65 000 €



Builder



Year built 1930



Year refit

2019



Length 35 m



Guests Cruising



Cabins

4

Winter Cruising Area(s)

Corsica - Sardinia, French Riviera, Italy & Sicily, West Mediterranean

Summer Cruising Area(s)

12

Corsica - Sardinia, Croatia, East Mediterranean, French Riviera, Italy & Sicily, West Mediterranean

Crew

Max speed 13 knots Cruising speed 10 knots

Fuel consumption 80 L/H

Type of cabins

4 (3 x Double, 1 x Twin)