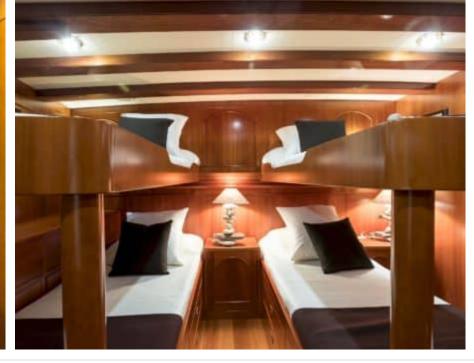

## INTERIOR DESIGN

Fuel consumption 80 L/H

Type of cabins

4 (3 x Double, 1 x Twin)