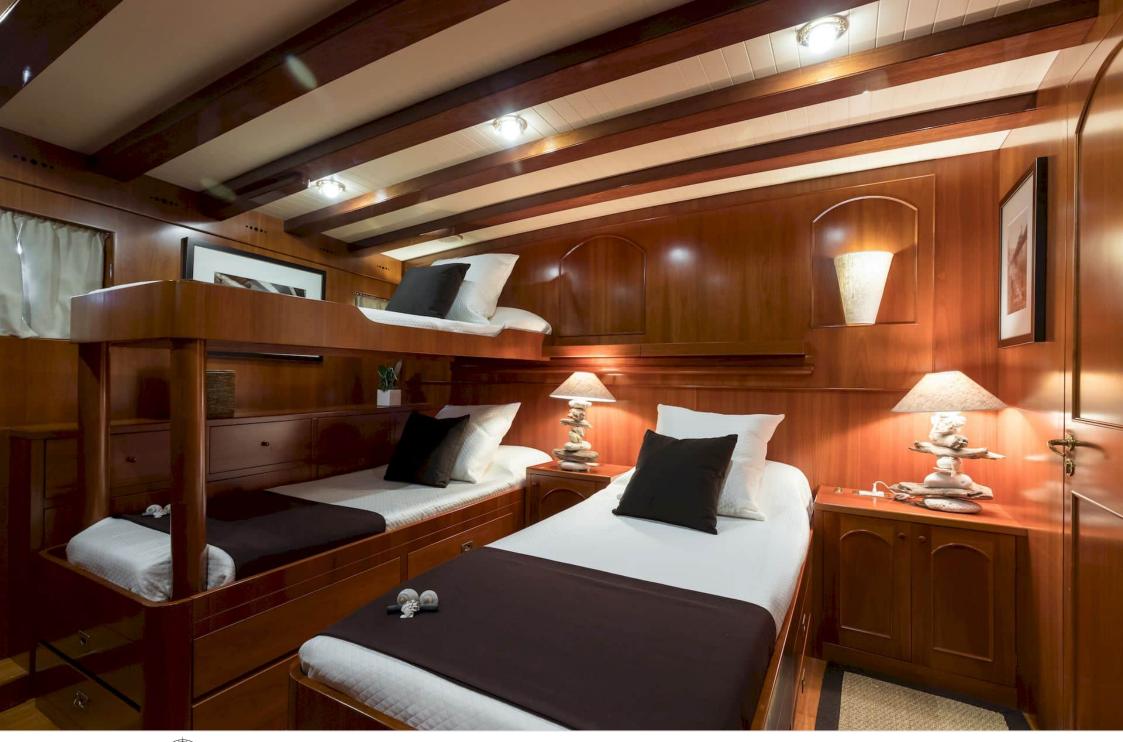

#### M/Y OVER THE **RAINBOW**









Fishing Gear Inflatable kayak















Stabilisers at anchor

Wakeboard x 2



Trampoline



Waterski





















# **EXTERIOR DESIGN**









## INTERIOR DESIGN







































## GALLERY LIFESTYLE





**Features** 









Features







#### Specifications



Summer low rate per week 65 000 €



Summer high rate per week

65 000 €



Winter low rate per week 65 000 €



Winter high rate per week

65 000 €



Builder



Year built 1930



Year refit

2019



Length 35 m



Guests Cruising



Cabins

4

Winter Cruising Area(s)

Corsica - Sardinia, French Riviera, Italy & Sicily, West Mediterranean

Summer Cruising Area(s)

12

Corsica - Sardinia, Croatia, East Mediterranean, French Riviera, Italy & Sicily, West Mediterranean

Crew

Max speed 13 knots Cruising speed 10 knots

Fuel consumption 80 L/H

Type of cabins

4 (3 x Double, 1 x Twin)