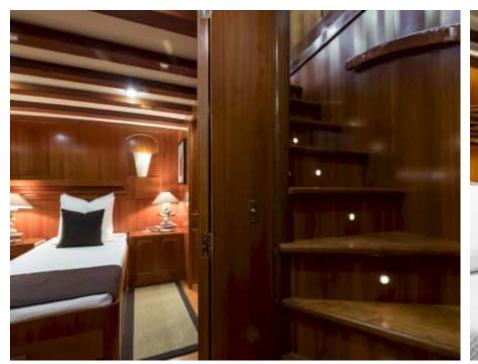

#### M/Y OVER THE **RAINBOW**









Fishing Gear Inflatable kayak















Stabilisers at anchor

Wakeboard x 2



Trampoline



Waterski





















# **EXTERIOR DESIGN**









## INTERIOR DESIGN







































## GALLERY LIFESTYLE





**Features** 









Features







#### Specifications



Summer low rate per week 65 000 €



Summer high rate per week

65 000 €



Winter low rate per week 65 000 €



Winter high rate per week

65 000 €



Builder



Year built 1930



Year refit

2019



Length 35 m



Guests Cruising



Cabins

4

Winter Cruising Area(s)

Corsica - Sardinia, French Riviera, Italy & Sicily, West Mediterranean

Summer Cruising Area(s)

12

Corsica - Sardinia, Croatia, East Mediterranean, French Riviera, Italy & Sicily, West Mediterranean

Crew

Max speed 13 knots Cruising speed 10 knots

Fuel consumption 80 L/H

Type of cabins

4 (3 x Double, 1 x Twin)