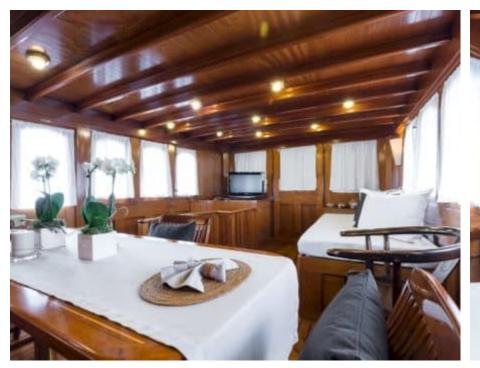

#### M/Y OVER THE **RAINBOW**









Fishing Gear Inflatable kayak















Stabilisers at anchor

Wakeboard x 2



Trampoline



Waterski





















# **EXTERIOR DESIGN**









## INTERIOR DESIGN







































## GALLERY LIFESTYLE





**Features** 









Features







#### Specifications



Summer low rate per week 65 000 €



Summer high rate per week

65 000 €



Winter low rate per week 65 000 €



Winter high rate per week

65 000 €



Builder



Year built 1930



Year refit

2019



Length 35 m



Guests Cruising



Cabins

4

Winter Cruising Area(s)

Corsica - Sardinia, French Riviera, Italy & Sicily, West Mediterranean

Summer Cruising Area(s)

12

Corsica - Sardinia, Croatia, East Mediterranean, French Riviera, Italy & Sicily, West Mediterranean

Crew

Max speed 13 knots Cruising speed 10 knots

Fuel consumption 80 L/H

Type of cabins

4 (3 x Double, 1 x Twin)