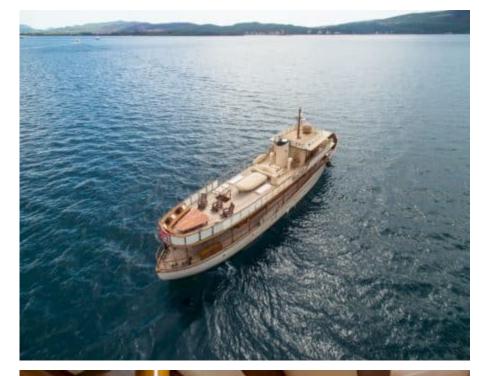

#### M/Y OVER THE **RAINBOW**









Fishing Gear Inflatable kayak















Stabilisers at anchor

Wakeboard x 2



Trampoline



Waterski





















# **EXTERIOR DESIGN**









## INTERIOR DESIGN







































## GALLERY LIFESTYLE





**Features** 









Features







#### Specifications



Summer low rate per week 65 000 €



Summer high rate per week

65 000 €



Winter low rate per week 65 000 €



Winter high rate per week

65 000 €



Builder



Year built 1930



Year refit

2019



Length 35 m



Guests Cruising



Cabins

4

Winter Cruising Area(s)

Corsica - Sardinia, French Riviera, Italy & Sicily, West Mediterranean

Summer Cruising Area(s)

12

Corsica - Sardinia, Croatia, East Mediterranean, French Riviera, Italy & Sicily, West Mediterranean

Crew

Max speed 13 knots Cruising speed 10 knots

Fuel consumption 80 L/H

Type of cabins

4 (3 x Double, 1 x Twin)