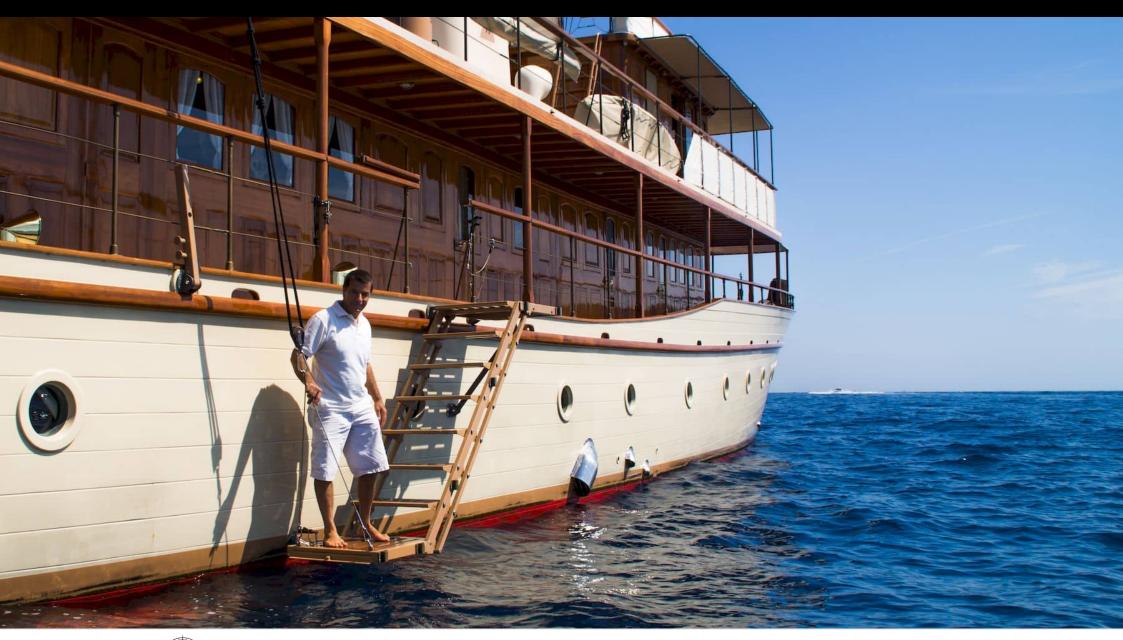

#### M/Y OVER THE **RAINBOW**









Fishing Gear Inflatable kayak















Stabilisers at anchor

Wakeboard x 2



Trampoline



Waterski





















# **EXTERIOR DESIGN**









## INTERIOR DESIGN







































## GALLERY LIFESTYLE





**Features** 









Features







#### Specifications



Summer low rate per week 65 000 €



Summer high rate per week

65 000 €



Winter low rate per week 65 000 €



Winter high rate per week

65 000 €



Builder



Year built 1930



Year refit

2019



Length 35 m



Guests Cruising



Cabins

4

Winter Cruising Area(s)

Corsica - Sardinia, French Riviera, Italy & Sicily, West Mediterranean

Summer Cruising Area(s)

12

Corsica - Sardinia, Croatia, East Mediterranean, French Riviera, Italy & Sicily, West Mediterranean

Crew

Max speed 13 knots Cruising speed 10 knots

Fuel consumption 80 L/H

Type of cabins

4 (3 x Double, 1 x Twin)