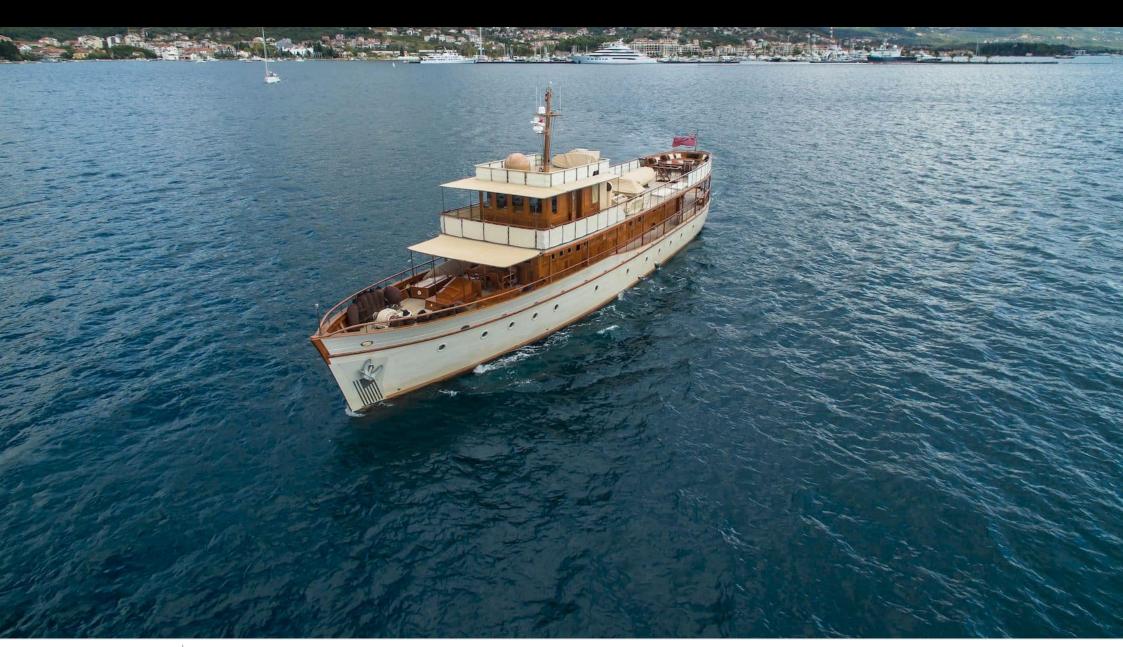

#### M/Y OVER THE **RAINBOW**









Fishing Gear Inflatable kayak















Stabilisers at anchor

Wakeboard x 2



Trampoline



Waterski





















# **EXTERIOR DESIGN**









## INTERIOR DESIGN







































## GALLERY LIFESTYLE





**Features** 









Features







#### Specifications



Summer low rate per week 65 000 €



Summer high rate per week

65 000 €



Winter low rate per week 65 000 €



Winter high rate per week

65 000 €



Builder



Year built 1930



Year refit

2019



Length 35 m



Guests Cruising



Cabins

4

Winter Cruising Area(s)

Corsica - Sardinia, French Riviera, Italy & Sicily, West Mediterranean

Summer Cruising Area(s)

12

Corsica - Sardinia, Croatia, East Mediterranean, French Riviera, Italy & Sicily, West Mediterranean

Crew

Max speed 13 knots Cruising speed 10 knots

Fuel consumption 80 L/H

Type of cabins

4 (3 x Double, 1 x Twin)