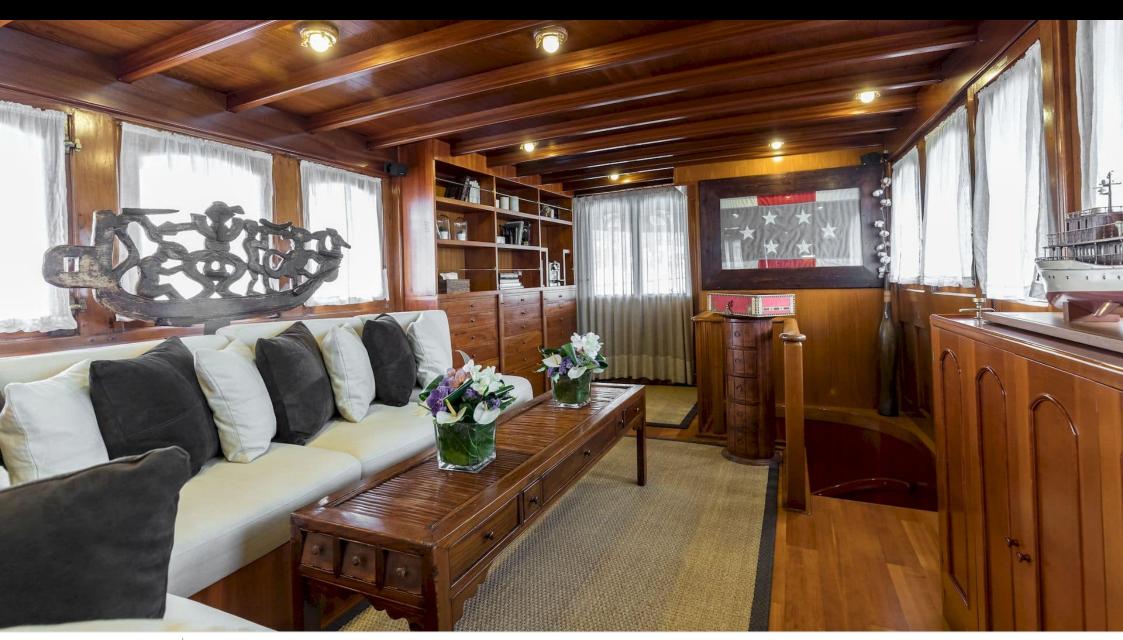

#### M/Y OVER THE **RAINBOW**









Fishing Gear Inflatable kayak















Stabilisers at anchor

Wakeboard x 2



Trampoline



Waterski





















# **EXTERIOR DESIGN**









## INTERIOR DESIGN







































## GALLERY LIFESTYLE





**Features** 









Features







#### Specifications



Summer low rate per week 65 000 €



Summer high rate per week

65 000 €



Winter low rate per week 65 000 €



Winter high rate per week

65 000 €



Builder



Year built 1930



Year refit

2019



Length 35 m



Guests Cruising



Cabins

4

Winter Cruising Area(s)

Corsica - Sardinia, French Riviera, Italy & Sicily, West Mediterranean

Summer Cruising Area(s)

12

Corsica - Sardinia, Croatia, East Mediterranean, French Riviera, Italy & Sicily, West Mediterranean

Crew

Max speed 13 knots Cruising speed 10 knots

Fuel consumption 80 L/H

Type of cabins

4 (3 x Double, 1 x Twin)