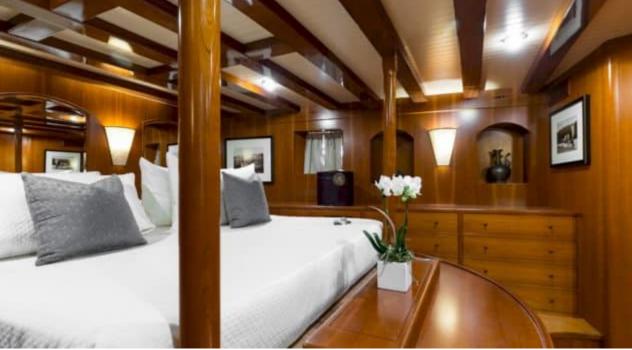

#### M/Y OVER THE **RAINBOW**









Fishing Gear Inflatable kayak















Stabilisers at anchor

Wakeboard x 2



Trampoline



Waterski





















# **EXTERIOR DESIGN**









## INTERIOR DESIGN







































## GALLERY LIFESTYLE





**Features** 









Features







#### Specifications



Summer low rate per week 65 000 €



Summer high rate per week

65 000 €



Winter low rate per week 65 000 €



Winter high rate per week

65 000 €



Builder



Year built 1930



Year refit

2019



Length 35 m



Guests Cruising



Cabins

4

Winter Cruising Area(s)

Corsica - Sardinia, French Riviera, Italy & Sicily, West Mediterranean

Summer Cruising Area(s)

12

Corsica - Sardinia, Croatia, East Mediterranean, French Riviera, Italy & Sicily, West Mediterranean

Crew

Max speed 13 knots Cruising speed 10 knots

Fuel consumption 80 L/H

Type of cabins

4 (3 x Double, 1 x Twin)