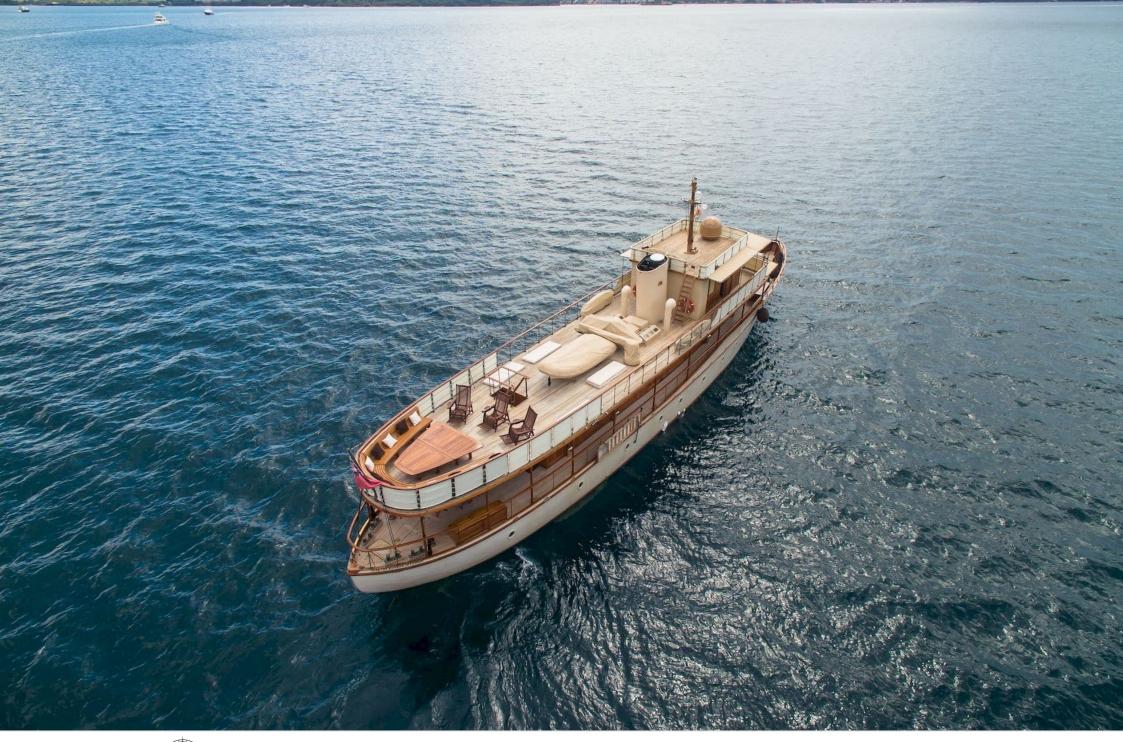

#### M/Y OVER THE **RAINBOW**









Fishing Gear Inflatable kayak















Stabilisers at anchor

Wakeboard x 2



Trampoline



Waterski





















# **EXTERIOR DESIGN**









## INTERIOR DESIGN







































## GALLERY LIFESTYLE





**Features** 









Features







#### Specifications



Summer low rate per week 65 000 €



Summer high rate per week

65 000 €



Winter low rate per week 65 000 €



Winter high rate per week

65 000 €



Builder



Year built 1930



Year refit

2019



Length 35 m



Guests Cruising



Cabins

4

Winter Cruising Area(s)

Corsica - Sardinia, French Riviera, Italy & Sicily, West Mediterranean

Summer Cruising Area(s)

12

Corsica - Sardinia, Croatia, East Mediterranean, French Riviera, Italy & Sicily, West Mediterranean

Crew

Max speed 13 knots Cruising speed 10 knots

Fuel consumption 80 L/H

Type of cabins

4 (3 x Double, 1 x Twin)