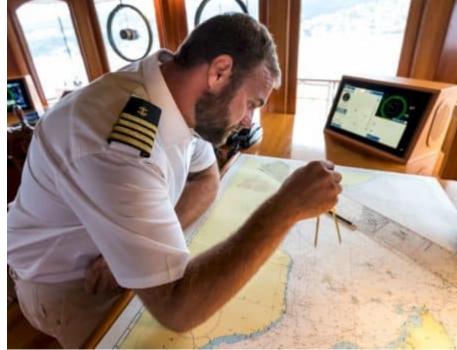

#### M/Y OVER THE **RAINBOW**









Fishing Gear Inflatable kayak















Stabilisers at anchor

Wakeboard x 2



Trampoline



Waterski





















# **EXTERIOR DESIGN**









## INTERIOR DESIGN







































## GALLERY LIFESTYLE





**Features** 









Features







#### Specifications



Summer low rate per week 65 000 €



Summer high rate per week

65 000 €



Winter low rate per week 65 000 €



Winter high rate per week

65 000 €



Builder



Year built 1930



Year refit

2019



Length 35 m



Guests Cruising



Cabins

4

Winter Cruising Area(s)

Corsica - Sardinia, French Riviera, Italy & Sicily, West Mediterranean

Summer Cruising Area(s)

12

Corsica - Sardinia, Croatia, East Mediterranean, French Riviera, Italy & Sicily, West Mediterranean

Crew

Max speed 13 knots Cruising speed 10 knots

Fuel consumption 80 L/H

Type of cabins

4 (3 x Double, 1 x Twin)