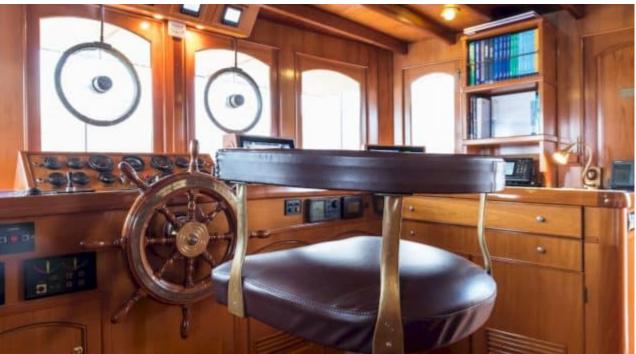

#### M/Y OVER THE **RAINBOW**









Fishing Gear Inflatable kayak















Stabilisers at anchor

Wakeboard x 2



Trampoline



Waterski





















# **EXTERIOR DESIGN**









## INTERIOR DESIGN







































## GALLERY LIFESTYLE





**Features** 









Features







#### Specifications



Summer low rate per week 65 000 €



Summer high rate per week

65 000 €



Winter low rate per week 65 000 €



Winter high rate per week

65 000 €



Builder



Year built 1930



Year refit

2019



Length 35 m



Guests Cruising



Cabins

4

Winter Cruising Area(s)

Corsica - Sardinia, French Riviera, Italy & Sicily, West Mediterranean

Summer Cruising Area(s)

12

Corsica - Sardinia, Croatia, East Mediterranean, French Riviera, Italy & Sicily, West Mediterranean

Crew

Max speed 13 knots Cruising speed 10 knots

Fuel consumption 80 L/H

Type of cabins

4 (3 x Double, 1 x Twin)