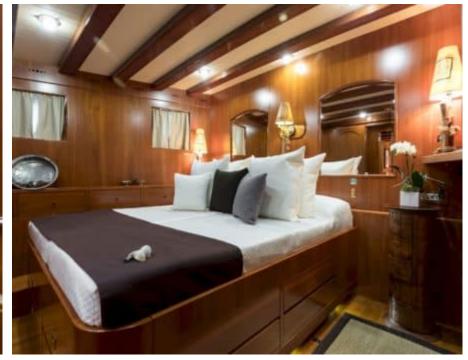

#### M/Y OVER THE **RAINBOW**









Fishing Gear Inflatable kayak















Stabilisers at anchor

Wakeboard x 2



Trampoline



Waterski





















# **EXTERIOR DESIGN**









## INTERIOR DESIGN







































## GALLERY LIFESTYLE





**Features** 









Features







#### Specifications



Summer low rate per week 65 000 €



Summer high rate per week

65 000 €



Winter low rate per week 65 000 €



Winter high rate per week

65 000 €



Builder



Year built 1930



Year refit

2019



Length 35 m



Guests Cruising



Cabins

4

Winter Cruising Area(s)

Corsica - Sardinia, French Riviera, Italy & Sicily, West Mediterranean

Summer Cruising Area(s)

12

Corsica - Sardinia, Croatia, East Mediterranean, French Riviera, Italy & Sicily, West Mediterranean

Crew

Max speed 13 knots Cruising speed 10 knots

Fuel consumption 80 L/H

Type of cabins

4 (3 x Double, 1 x Twin)