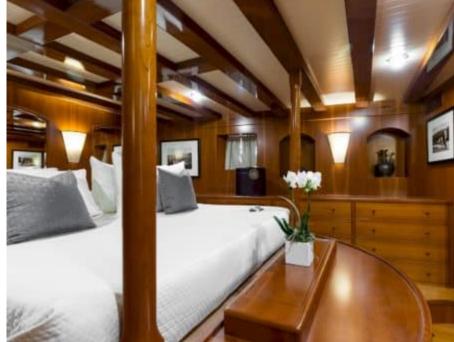

#### M/Y OVER THE **RAINBOW**









Fishing Gear Inflatable kayak















Stabilisers at anchor

Wakeboard x 2



Trampoline



Waterski





















# **EXTERIOR DESIGN**









## INTERIOR DESIGN







































## GALLERY LIFESTYLE





**Features** 









Features







#### Specifications



Summer low rate per week 65 000 €



Summer high rate per week

65 000 €



Winter low rate per week 65 000 €



Winter high rate per week

65 000 €



Builder



Year built 1930



Year refit

2019



Length 35 m



Guests Cruising



Cabins

4

Winter Cruising Area(s)

Corsica - Sardinia, French Riviera, Italy & Sicily, West Mediterranean

Summer Cruising Area(s)

12

Corsica - Sardinia, Croatia, East Mediterranean, French Riviera, Italy & Sicily, West Mediterranean

Crew

Max speed 13 knots Cruising speed 10 knots

Fuel consumption 80 L/H

Type of cabins

4 (3 x Double, 1 x Twin)