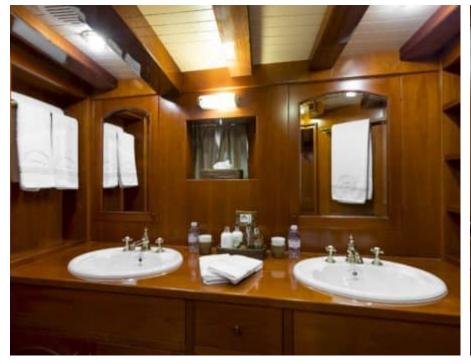

#### M/Y OVER THE **RAINBOW**









Fishing Gear Inflatable kayak















Stabilisers at anchor

Wakeboard x 2



Trampoline



Waterski





















# **EXTERIOR DESIGN**









## INTERIOR DESIGN







































## GALLERY LIFESTYLE





**Features** 









Features







#### Specifications



Summer low rate per week 65 000 €



Summer high rate per week

65 000 €



Winter low rate per week 65 000 €



Winter high rate per week

65 000 €



Builder



Year built 1930



Year refit

2019



Length 35 m



Guests Cruising



Cabins

4

Winter Cruising Area(s)

Corsica - Sardinia, French Riviera, Italy & Sicily, West Mediterranean

Summer Cruising Area(s)

12

Corsica - Sardinia, Croatia, East Mediterranean, French Riviera, Italy & Sicily, West Mediterranean

Crew

Max speed 13 knots Cruising speed 10 knots

Fuel consumption 80 L/H

Type of cabins

4 (3 x Double, 1 x Twin)