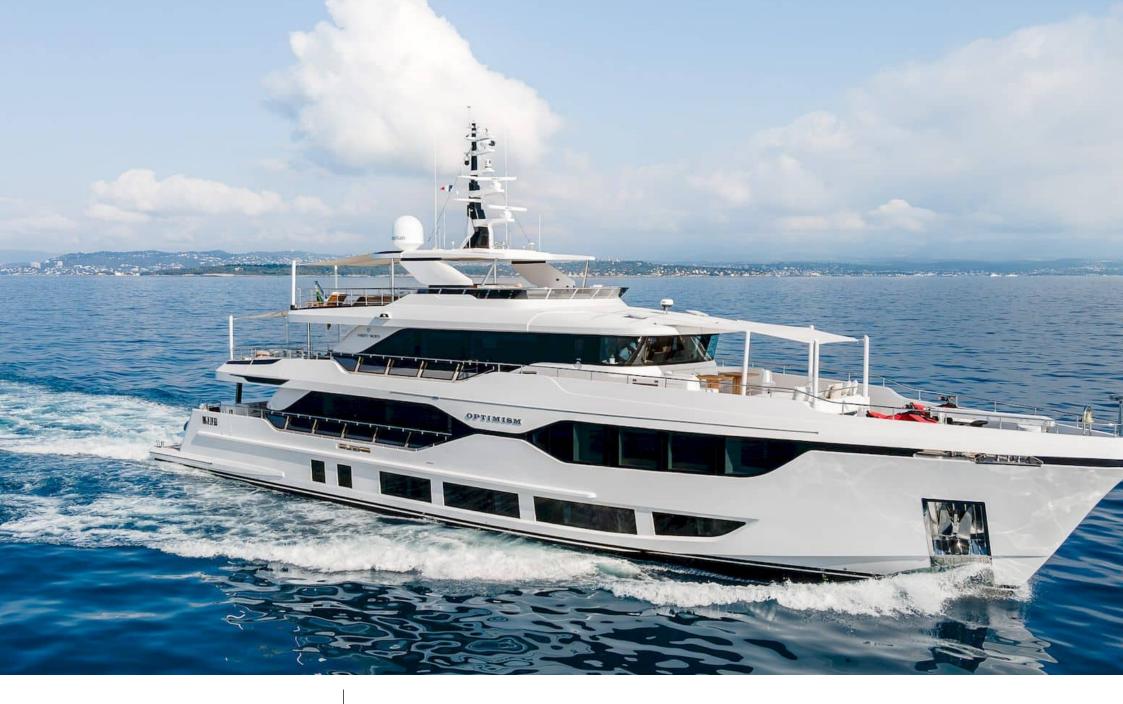

M/Y OPTIMISM

Length **37m** 121.39 ft. Cabins **6** 

Guests **12** 

ഹ്ര

<u>o</u>gr

Crew **6** 

#### M/Y OPTIMISM

## EXTERIOR DESIGN

Interior design Exterior design Gallery lifestyle Specifications Features