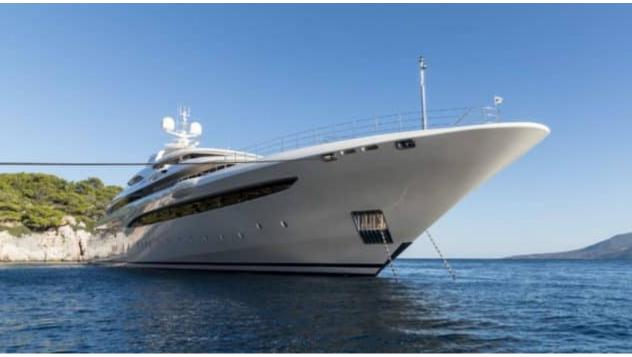

# EXTERIOR DESIGN

Features

Length 85.00 m

Guests Cruising

Cabins 10

Winter Cruising Area(s)
East Mediterranean, Greece

Summer Cruising Area(s) East Mediterranean, Greece

Crew 27 Max speed 18 knots Cruising speed 17 knots

Fuel consumption 880 L/Hr