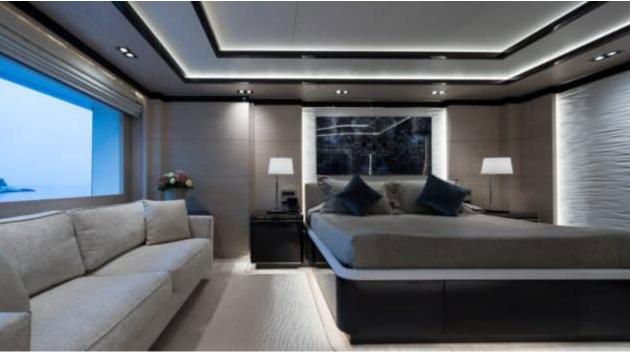

Guests



Cabin



Crew **27** 



### M/Y O'PTASIA

















































Seadoo scooter Snorkeling Gear Sound System





Stabilisers underway









Wakeboard









# EXTERIOR DESIGN































































Features



































































































































































# INTERIOR DESIGN







































































































































# GALLERY LIFESTYLE







































### Specifications



Summer low rate per week 900 000 €



Summer high rate per week 900 000 €



Winter low rate per week 900 000 €



Winter high rate per week 900 000 €



Builder Golden Yachts



Year built 2018



Year refit 2024



Length 85.00 m



Guests Cruising



Cabins 10

Winter Cruising Area(s)
East Mediterranean, Greece

Summer Cruising Area(s) East Mediterranean, Greece

Crew 27 Max speed 18 knots Cruising speed 17 knots

Fuel consumption 880 L/Hr

Type of cabins

10 (2 x Twin, 8 x Double)