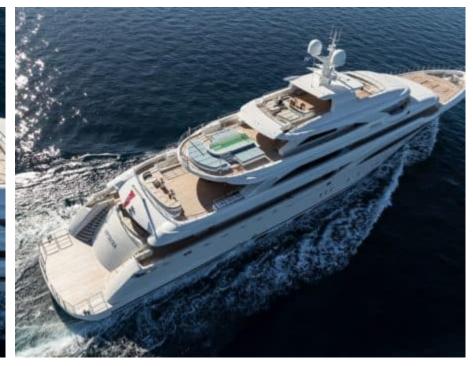

Guests



Cabin



Crew **27** 



### M/Y O'PTASIA

















































Seadoo scooter Snorkeling Gear Sound System





Stabilisers underway









Wakeboard









# EXTERIOR DESIGN































































Features



































































































































































# INTERIOR DESIGN







































































































































# GALLERY LIFESTYLE







































### Specifications



Summer low rate per week 900 000 €



Summer high rate per week 900 000 €



Winter low rate per week 900 000 €



Winter high rate per week 900 000 €



Builder Golden Yachts



Year built 2018



Year refit 2024



Length 85.00 m



Guests Cruising



Cabins 10

Winter Cruising Area(s)
East Mediterranean, Greece

Summer Cruising Area(s) East Mediterranean, Greece

Crew 27 Max speed 18 knots Cruising speed 17 knots

F