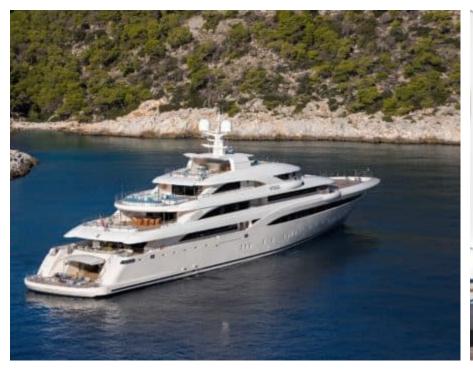

### M/Y O'PTASIA

Seadoo scooter Snorkeling Gear Sound System

Stabilisers underway

Wakeboard

# EXTERIOR DESIGN

Features

### Specifications

Summer low rate per week 900 000 €

Summer high rate per week 900 000 €

Winter low rate per week 900 000 €

Winter high rate per week 900 000 €

Builder Golden Yachts

Year built 2018

Year refit 2024

Length 85.00 m

Guests Cruising

Cabins 10

Winter Cruising Area(s)
East Mediterranean, Greece

Summer Cruising Area(s) East Mediterranean, Greece

Crew 27 Max speed 18 knots Cruising speed 17 knots

Fuel consumption 880 L/Hr