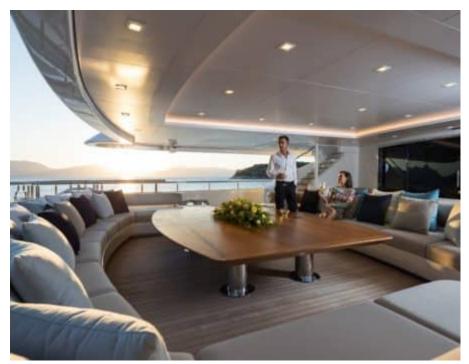

Guests



Cabin



Crew **27** 



### M/Y O'PTASIA

















































Seadoo scooter Snorkeling Gear Sound System





Stabilisers underway









Wakeboard









# EXTERIOR DESIGN































































Features



































































































































































# INTERIOR DESIGN







































































































































# GALLERY LIFESTYLE







































### Specifications



Summer low rate per week 900 000 €



Summer high rate per week 900 000 €



Winter low rate per week 900 000 €



Winter high rate per week 900 000 €



Builder Golden Yachts



Year built 2018



Year refit 2024



Length 85.00 m



Guests Cruising



Cabins 10

Winter Cruising Area(s)
East Mediterranean, Greece

Summer Cruising Area(s) East Mediterranean, Greece

Crew 27 Max speed 18 knots Cruising speed 17 knots

Fuel consumption 880 L/Hr

Type of cabins

10 (2 x Twin, 8 x Double)