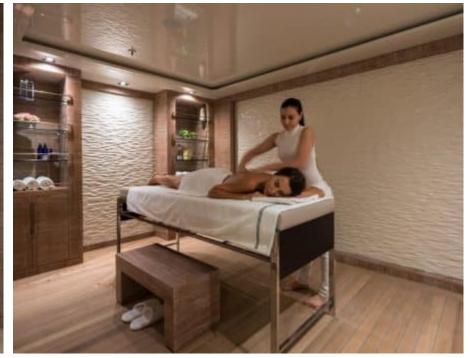

Guests



Cabin



Crew **27** 



### M/Y O'PTASIA

















































Seadoo scooter Snorkeling Gear Sound System





Stabilisers underway









Wakeboard









# EXTERIOR DESIGN































































Features



































































































































































# INTERIOR DESIGN







































































































































# GALLERY LIFESTYLE







































### Specifications



Summer low rate per week 900 000 €



Summer high rate per week 900 000 €



Winter low rate per week 900 000 €



Winter high rate per week 900 000 €



Builder Golden Yachts



Year built 2018



Year refit 2024



Length 85.00 m



Guests Cruising



Cabins 10

Winter Cruising Area(s)
East Mediterranean, Greece

Summer Cruising Area(s) East Mediterranean, Greece

Crew 27 Max speed 18 knots Cruising speed 17 knots

Fuel consumption 880 L/Hr

Type of cabins

10 (2 x Twin, 8 x Double)