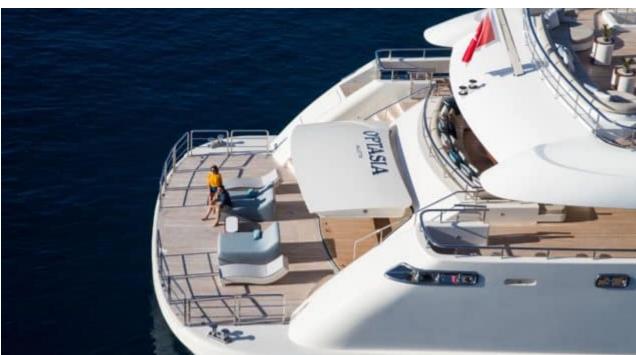

Guests



Cabin



Crew **27** 



### M/Y O'PTASIA

















































Seadoo scooter Snorkeling Gear Sound System





Stabilisers underway









Wakeboard









# EXTERIOR DESIGN































































Features



































































































































































# INTERIOR DESIGN







































































































































# GALLERY LIFESTYLE







































### Specifications



Summer low rate per week 900 000 €



Summer high rate per week 900 000 €



Winter low rate per week 900 000 €



Winter high rate per week 900 000 €



Builder Golden Yachts



Year built 2018



Year refit 2024



Length 85.00 m



Guests Cruising



Cabins 10

Winter Cruising Area(s)
East Mediterranean, Greece

Summer Cruising Area(s) East Mediterranean, Greece

Crew 27 Max