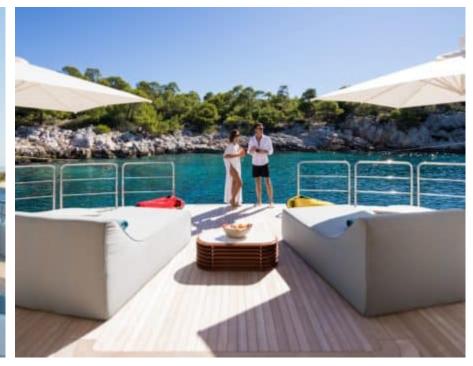

Guests



Cabin



Crew **27** 



### M/Y O'PTASIA

















































Seadoo scooter Snorkeling Gear Sound System





Stabilisers underway









Wakeboard









# EXTERIOR DESIGN































































Features



































































































































































# INTERIOR DESIGN







































































































































# GALLERY LIFESTYLE







































### Specifications



Summer low rate per week 900 000 €



Summer high rate per week 900 000 €



Winter low rate per week 900 000 €



Winter high rate per week 900 000 €



Builder Golden Yachts



Year built 2018



Year refit 2024



Length 85.00 m



Guests Cruising



Cabins 10

Winter Cruising Area(s)
East Mediterranean, Greece

Summer Cruising Area(s) East Mediterranean, Greece

Crew 27 Max speed 18 knots Cruising speed 17 knots

Fuel consumption 880 L/Hr

Type of cabins

10 (2 x Twin, 8 x Double)