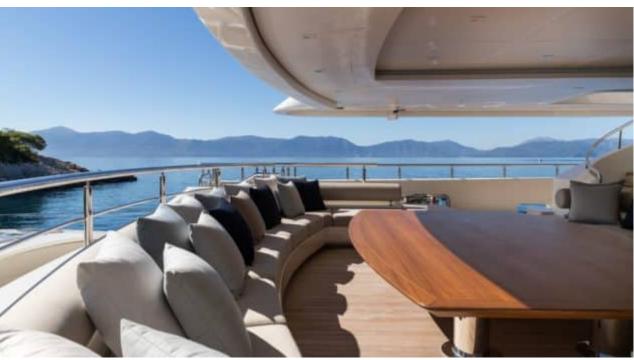

Guests



Cabin



Crew **27** 



### M/Y O'PTASIA

















































Seadoo scooter Snorkeling Gear Sound System





Stabilisers underway









Wakeboard









# EXTERIOR DESIGN































































Features



































































































































































# INTERIOR DESIGN







































































































































# GALLERY LIFESTYLE







































### Specifications



Summer low rate per week 900 000 €



Summer high rate per week 900 000 €



Winter low rate per week 900 000 €



Winter high rate per week 900 000 €



Builder Golden Yachts



Year built 2018



Year refit 2024



Length 85.00 m



Guests Cruising



Cabins 10

Winter Cruising Area(s)
East Mediterranean, Greece

Summer Cruising Area(s) East Mediterranean, Greece

Crew 27 Max speed 18 knots Cruising speed 17 knots

Fuel consumption 880 L/Hr

Type of cabins

10 (