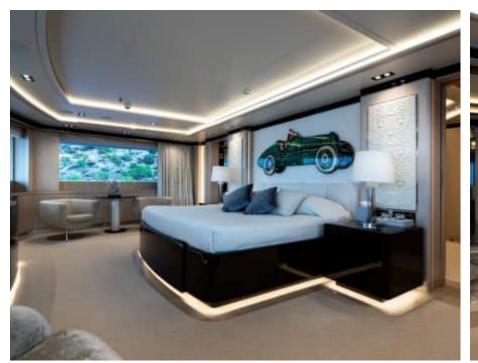

Guests



Cabin



Crew **27** 



### M/Y O'PTASIA

















































Seadoo scooter Snorkeling Gear Sound System





Stabilisers underway









Wakeboard









# EXTERIOR DESIGN































































Features



































































































































































# INTERIOR DESIGN







































































































































# GALLERY LIFESTYLE







































### Specifications



Summer low rate per week 900 000 €



Summer high rate per week 900 000 €



Winter low rate per week 900 000 €



Winter high rate per week 900 000 €



Builder Golden Yachts



Year built 2018



Year refit 2024



Length 85.00 m



Guests Cruising



Cabins 10

Winter Cruising Area(s)
East Mediterranean, Greece

Summer Cruising Area(s) East Mediterranean, Greece

Crew 27 Max speed 18 knots Cruising speed 17 knots

Fuel consumption 880 L/Hr

Type of cabins

10 (2 x Twin, 8 x Double)