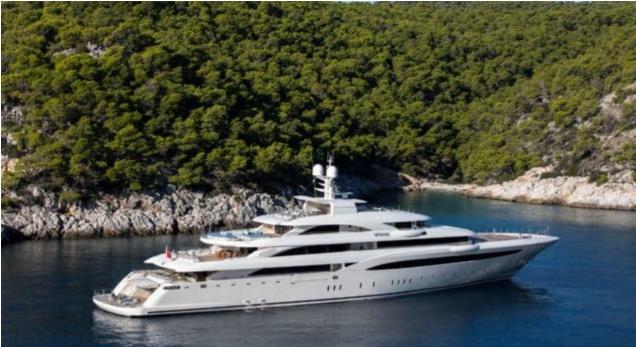

### M/Y O'PTASIA

Seadoo scooter Snorkeling Gear Sound System

Stabilisers underway

Wakeboard

# EXTERIOR DESIGN

Features

### Specifications

Summer low rate per week 900 000 €

Summer high rate per week 900 000 €

Winter low rate per week 900 000 €

Winter high rate per week 900 000 €

Builder Golden Yachts

Year built 2018

Year refit 2024

Length 85.00 m

Guests Cruising

Cabins 10

Winter Cruising Area(s)
East Mediterranean, Greece

Summer Cruising Area(s) East Mediterranean, Greece

Crew 27 Max speed 18 knots Cruising speed 17 knots

Fuel consumption 880 L/Hr