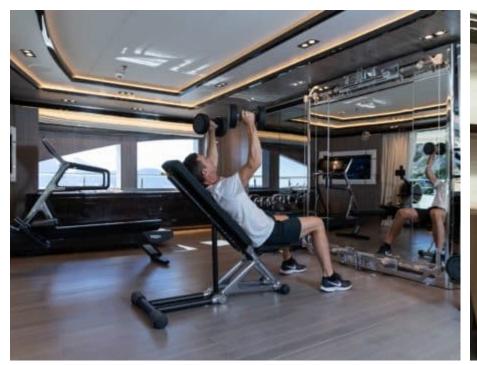

Guests



Cabin



Crew **27** 



### M/Y O'PTASIA

















































Seadoo scooter Snorkeling Gear Sound System





Stabilisers underway









Wakeboard









# EXTERIOR DESIGN































































Features



































































































































































# INTERIOR DESIGN







































































































































# GALLERY LIFESTYLE







































### Specifications



Summer low rate per week 900 000 €



Summer high rate per week 900 000 €



Winter low rate per week 900 000 €



Winter high rate per week 900 000 €



Builder Golden Yachts



Year built 2018



Year refit 2024



Length 85.00 m



Guests Cruising



Cabins 10

Winter Cruising Area(s)
East Mediterranean, Greece

Summer Cruising Area(s) East Mediterranean, Greece

Crew 27 Max speed 18 knots Cruising speed 17 knots

Fuel consumption 880 L/Hr

Type of cabins

10 (2 x Twin, 8 x Double)