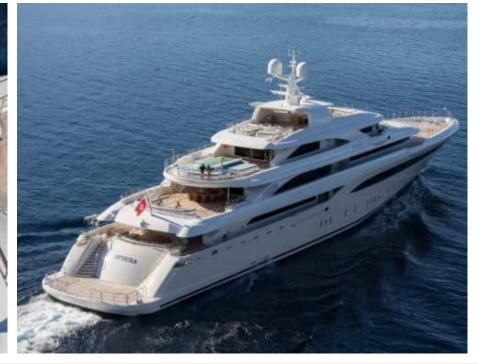

### M/Y O'PTASIA

Seadoo scooter Snorkeling Gear Sound System

Stabilisers underway

Wakeboard

# EXTERIOR DESIGN

Features