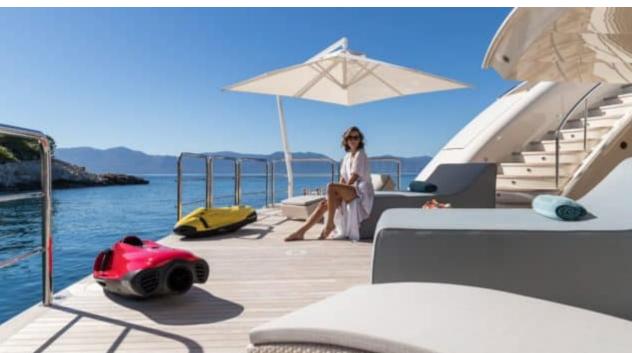

Guests



Cabin



Crew **27** 



### M/Y O'PTASIA

















































Seadoo scooter Snorkeling Gear Sound System





Stabilisers underway









Wakeboard









# EXTERIOR DESIGN































































Features



































































































































































# INTERIOR DESIGN







































































































































# GALLERY LIFESTYLE







































### Specifications



Summer low rate per week 900 000 €



Summer high rate per week 900 000 €



Winter low rate per week 900 000 €



Winter high rate per week 900 000 €



Builder Golden Yachts



Year built 2018



Year refit 2024



Length 85.00 m



Guests Cruising



Cabins 10

Winter Cruising Area(s)
East Mediterranean, Greece

Summer Cruising Area(s) East Mediterranean, Greece

Crew 27 Max speed 18 knots Cruising speed 17 knots

Fuel consumption 880 L/Hr

Type of cabins

10 (2