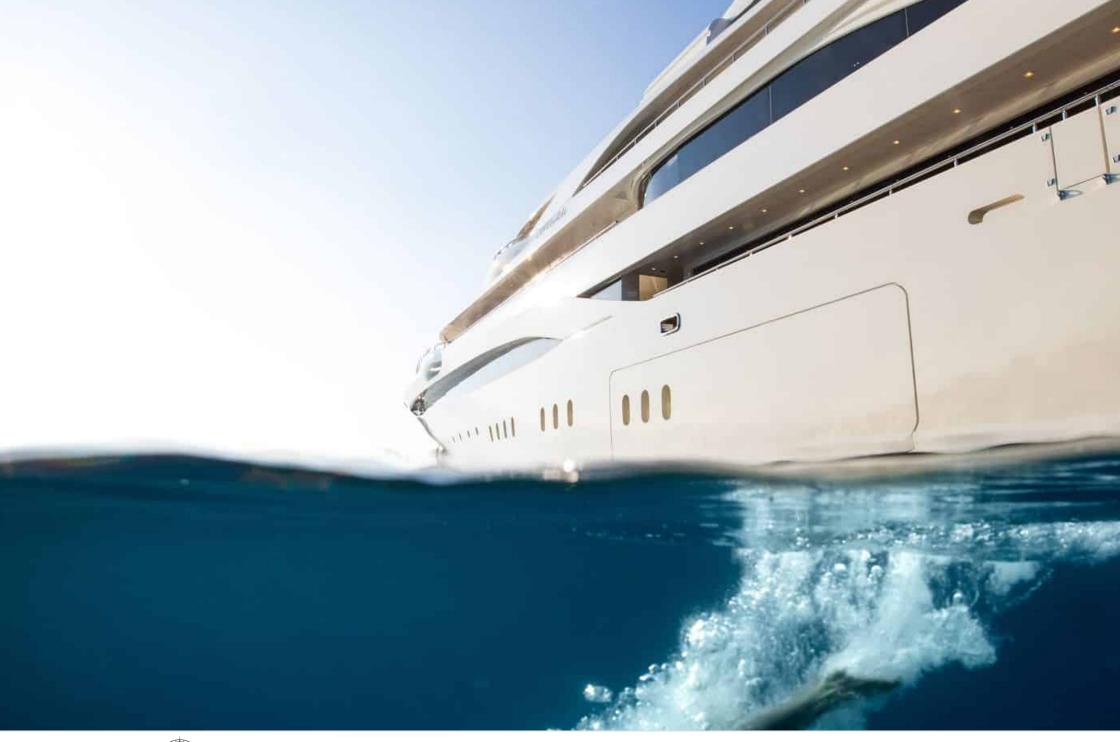

Guests



Cabin



Crew **27** 



### M/Y O'PTASIA

















































Seadoo scooter Snorkeling Gear Sound System





Stabilisers underway









Wakeboard









# EXTERIOR DESIGN































































Features



































































































































































# INTERIOR DESIGN







































































































































# GALLERY LIFESTYLE







































### Specifications



Summer low rate per week 900 000 €



Summer high rate per week 900 000 €



Winter low rate per week 900 000 €



Winter high rate per week 900 000 €



Builder Golden Yachts



Year built 2018



Year refit 2024



Length 85.00 m



Guests Cruising



Cabins 10

Winter Cruising Area(s)
East Mediterranean, Greece

Summer Cruising Area(s) East Mediterranean, Greece

Crew 27 Max speed 18 knots Cruising speed 17 knots

Fuel consumption 880 L/Hr

Type of cabins

10 (2 x Twin, 8 x Double)