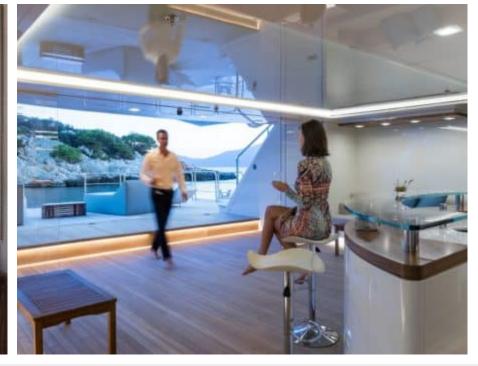

Guests



Cabin



Crew **27** 



### M/Y O'PTASIA

















































Seadoo scooter Snorkeling Gear Sound System





Stabilisers underway









Wakeboard









# EXTERIOR DESIGN































































Features



































































































































































# INTERIOR DESIGN







































































































































# GALLERY LIFESTYLE







































### Specifications



Summer low rate per week 900 000 €



Summer high rate per week 900 000 €



Winter low rate per week 900 000 €



Winter high rate per week 900 000 €



Builder Golden Yachts



Year built 2018



Year refit 2024



Length 85.00 m



Guests Cruising



Cabins 10

Winter Cruising Area(s)
East Mediterranean, Greece

Summer Cruising Area(s) East Mediterranean, Greece

Crew 27 Max speed 18 knots Cruising speed 17 knots

Fuel consumption 880 L/Hr

Type of cabins

10 (2 x Twin, 8 x Double)