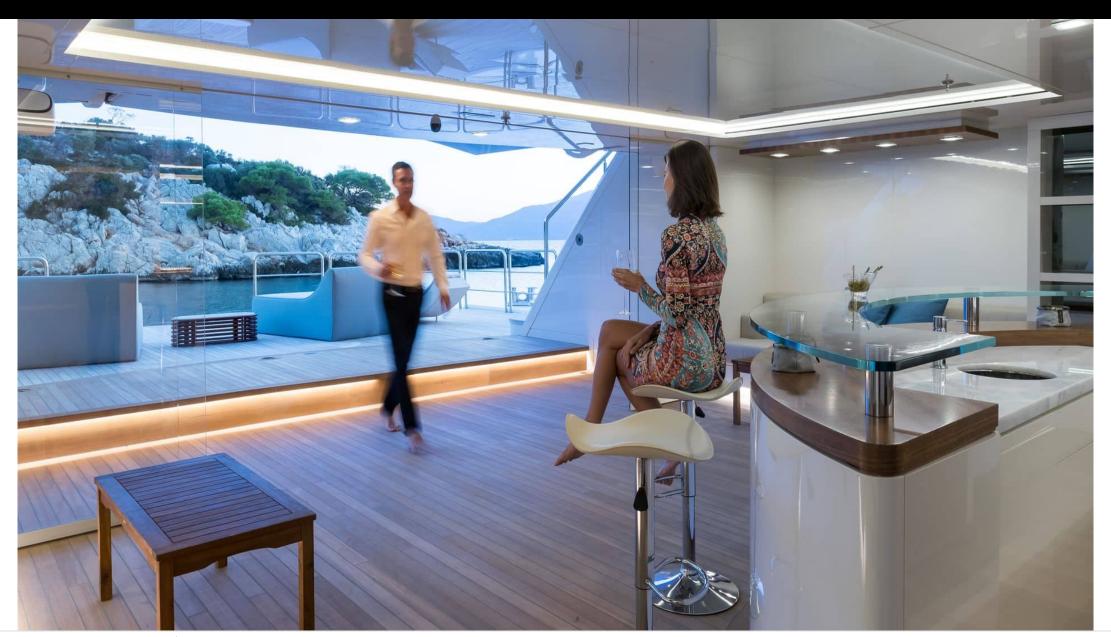

Guests



Cabin



Crew **27** 



### M/Y O'PTASIA

















































Seadoo scooter Snorkeling Gear Sound System





Stabilisers underway









Wakeboard









# EXTERIOR DESIGN































































Features



































































































































































# INTERIOR DESIGN







































































































































# GALLERY LIFESTYLE







































### Specifications



Summer low rate per week 900 000 €



Summer high rate per week 900 000 €



Winter low rate per week 900 000 €



Winter high rate per week 900 000 €



Builder Golden Yachts



Year built 2018



Year refit 2024



Length 85.00 m



Guests Cruising



Cabins 10

Winter Cruising Area(s)
East Mediterranean, Greece

Summer Cruising Area(s) East Mediterranean, Greece

Crew 27 Max speed 18 knots Cruising speed 17 knots

Fuel consumption 880 L/Hr

Type of cabins

10 (2 x Twin, 8 x Double)