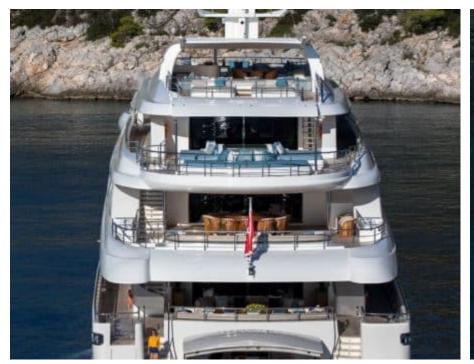

# EXTERIOR DESIGN

Features

### Specifications

Summer low rate per week 900 000 €

Summer high rate per week 900 000 €

Winter low rate per week 900 000 €

Winter high rate per week 900 000 €

Builder Golden Yachts

Year built 2018

Year refit 2024