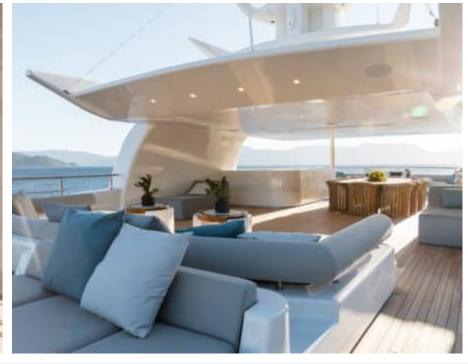

Guests



Cabin



Crew **27** 



### M/Y O'PTASIA

















































Seadoo scooter Snorkeling Gear Sound System





Stabilisers underway









Wakeboard









# EXTERIOR DESIGN































































Features



































































































































































# INTERIOR DESIGN







































































































































# GALLERY LIFESTYLE







































### Specifications



Summer low rate per week 900 000 €



Summer high rate per week 900 000 €



Winter low rate per week 900 000 €



Winter high rate per week 900 000 €



Builder Golden Yachts



Year built 2018



Year refit 2024



Length 85.00 m



Guests Cruising



Cabins 10

Winter Cruising Area(s)
East Mediterranean, Greece

Summer Cruising Area(s) East Mediterranean, Greece

Crew 27 Max speed 18 knots Cruising speed 17 knots

Fuel consumption 880 L/Hr

Type of cabins

10 (2 x Twin, 8 x Double)