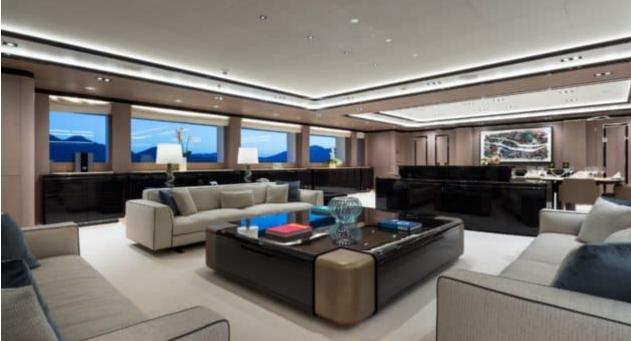

Guests



Cabin



Crew **27** 



### M/Y O'PTASIA

















































Seadoo scooter Snorkeling Gear Sound System





Stabilisers underway









Wakeboard









# EXTERIOR DESIGN































































Features



































































































































































# INTERIOR DESIGN







































































































































# GALLERY LIFESTYLE







































### Specifications



Summer low rate per week 900 000 €



Summer high rate per week 900 000 €



Winter low rate per week 900 000 €



Winter high rate per week 900 000 €



Builder Golden Yachts



Year built 2018



Year refit 2024



Length 85.00 m



Guests Cruising



Cabins 10

Winter Cruising Area(s)
East Mediterranean, Greece

Summer Cruising Area(s) East Mediterranean, Greece

Crew 27 Max speed 18 knots Cruising speed 17 knots

Fuel consumption 880 L/Hr

Type of cabins

10 (2 x Twin, 8 x Double)