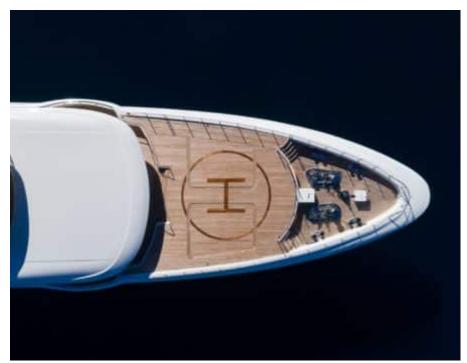

Guests



Cabin



Crew **27** 



### M/Y O'PTASIA

















































Seadoo scooter Snorkeling Gear Sound System





Stabilisers underway









Wakeboard









# EXTERIOR DESIGN































































Features



































































































































































# INTERIOR DESIGN







































































































































# GALLERY LIFESTYLE







































### Specifications



Summer low rate per week 900 000 €



Summer high rate per week 900 000 €



Winter low rate per week 900 000 €



Winter high rate per week 900 000 €



Builder Golden Yachts



Year built 2018



Year refit 2024



Length 85.00 m



Guests Cruising



Cabins 10

Winter Cruising Area(s)
East Mediterranean, Greece

Summer Cruising Area(s) East Mediterranean, Greece

Crew 27 Max speed 18 knots Cruising speed 17 knots

Fuel consumptio