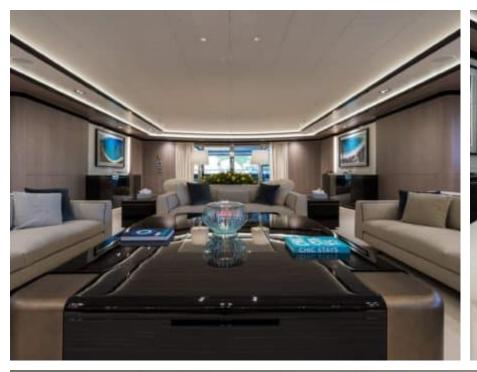

Guests



Cabin



Crew **27** 



### M/Y O'PTASIA

















































Seadoo scooter Snorkeling Gear Sound System





Stabilisers underway









Wakeboard









# EXTERIOR DESIGN































































Features



































































































































































# INTERIOR DESIGN







































































































































# GALLERY LIFESTYLE







































### Specifications



Summer low rate per week 900 000 €



Summer high rate per week 900 000 €



Winter low rate per week 900 000 €



Winter high rate per week 900 000 €



Builder Golden Yachts



Year built 2018



Year refit 2024



Length 85.00 m



Guests Cruising



Cabins 10

Winter Cruising Area(s)
East Mediterranean, Greece

Summer Cruising Area(s) East Mediterranean, Greece

Crew 27 Max speed 18 knots Cruising speed 17 knots

Fuel consumption 880 L/Hr

Type of cabins

10 (2 x Twin, 8 x Double)