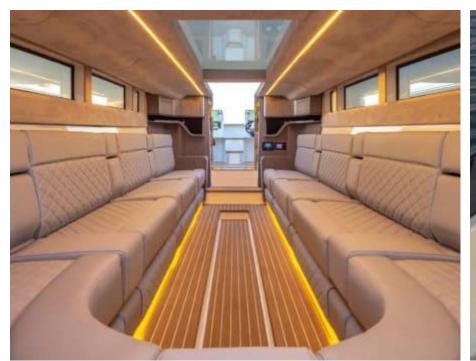

Guests



Cabin



Crew **27** 



### M/Y O'PTASIA

















































Seadoo scooter Snorkeling Gear Sound System





Stabilisers underway









Wakeboard









# EXTERIOR DESIGN































































Features



































































































































































# INTERIOR DESIGN







































































































































# GALLERY LIFESTYLE







































### Specifications



Summer low rate per week 900 000 €



Summer high rate per week 900 000 €



Winter low rate per week 900 000 €



Winter high rate per week 900 000 €



Builder Golden Yachts



Year built 2018



Year refit 2024



Length 85.00 m



Guests Cruising



Cabins 10

Winter Cruising Area(s)
East Mediterranean, Greece

Summer Cruising Area(s) East Mediterranean, Greece

Crew 27 Max speed 18 knots Cruising speed 17 knots

Fuel consumption 880 L/Hr

Type of cabins

10 (2 x Twin, 8 x Double)