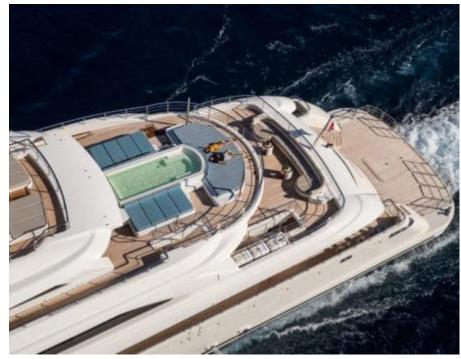

Guests



Cabin



Crew **27** 



### M/Y O'PTASIA

















































Seadoo scooter Snorkeling Gear Sound System





Stabilisers underway









Wakeboard









# EXTERIOR DESIGN































































Features



































































































































































# INTERIOR DESIGN







































































































































# GALLERY LIFESTYLE







































### Specifications



Summer low rate per week 900 000 €



Summer high rate per week 900 000 €



Winter low rate per week 900 000 €



Winter high rate per week 900 000 €



Builder Golden Yachts



Year built 2018



Year refit 2024



Length 85.00 m



Guests Cruising



Cabins 10

Winter Cruising Area(s)
East Mediterranean, Greece

Summer Cruising Area(s) East Mediterranean, Greece

Crew 27 Max speed 18 kn