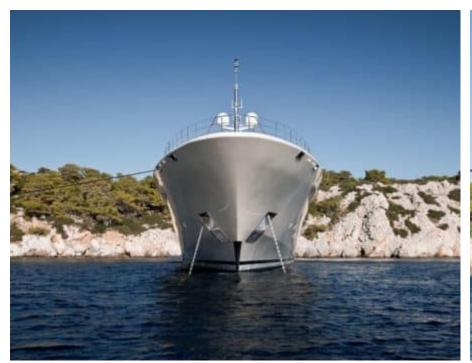

# EXTERIOR DESIGN

Features

Length 85.00 m

Guests Cruising

Cabins 10

Winter Cruising Area(s)
East Mediterranean, Greece

Summer Cruising Area(s) East Mediterranean, Greece

Crew 27 Max speed 18 knots Cruising speed 17 knots

Fuel consumption 880 L/Hr