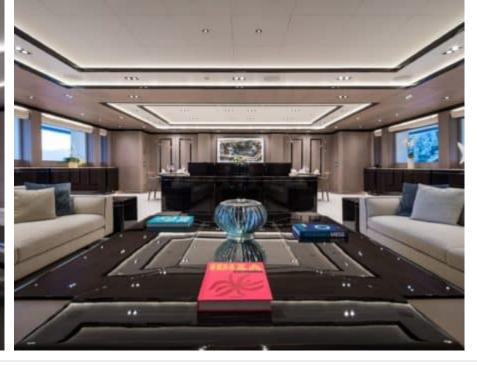

Guests



Cabin



Crew **27** 



### M/Y O'PTASIA

















































Seadoo scooter Snorkeling Gear Sound System





Stabilisers underway









Wakeboard









# EXTERIOR DESIGN































































Features



































































































































































# INTERIOR DESIGN







































































































































# GALLERY LIFESTYLE







































### Specifications



Summer low rate per week 900 000 €



Summer high rate per week 900 000 €



Winter low rate per week 900 000 €



Winter high rate per week 900 000 €



Builder Golden Yachts



Year built 2018



Year refit 2024



Length 85.00 m



Guests Cruising



Cabins 10

Winter Cruising Area(s)
East Mediterranean, Greece

Summer Cruising Area(s) East Mediterranean, Greece

Crew 27 Max speed 18 knots Cruising speed 17 knots

Fuel consumption 880 L/Hr

Type of cabins

10 (2 x Twin, 8 x Double)