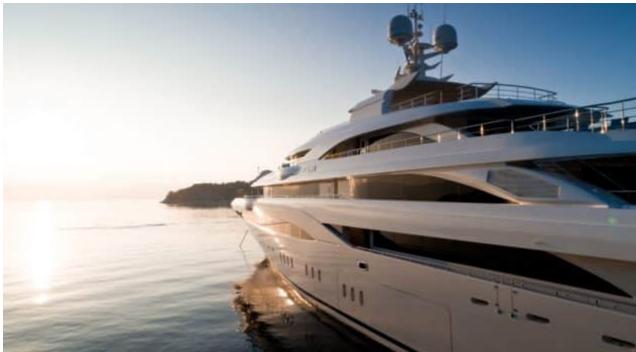

Guests



Cabin



Crew **27** 



### M/Y O'PTASIA

















































Seadoo scooter Snorkeling Gear Sound System





Stabilisers underway









Wakeboard









# EXTERIOR DESIGN































































Features



































































































































































# INTERIOR DESIGN







































































































































# GALLERY LIFESTYLE







































### Specifications



Summer low rate per week 900 000 €



Summer high rate per week 900 000 €



Winter low rate per week 900 000 €



Winter high rate per week 900 000 €



Builder Golden Yachts



Year built 2018



Year refit 2024



Length 85.00 m



Guests Cruising



Cabins 10

Winter Cruising Area(s)
East Mediterranean, Greece

Summer Cruising Area(s) East Mediterranean, Greece

Crew 27 Max speed 18 knots Cruising speed 17 knots

Fuel consumption 880 L/Hr

Ty