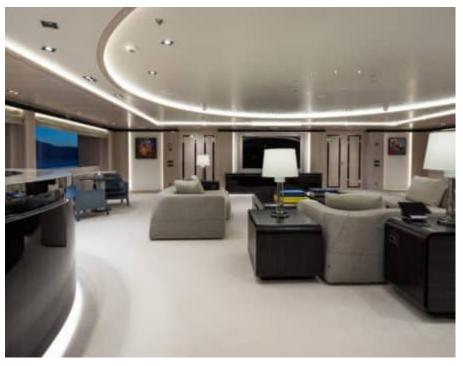

Guests



Cabin



Crew **27** 



### M/Y O'PTASIA

















































Seadoo scooter Snorkeling Gear Sound System





Stabilisers underway









Wakeboard









# EXTERIOR DESIGN































































Features



































































































































































# INTERIOR DESIGN







































































































































# GALLERY LIFESTYLE







































### Specifications



Summer low rate per week 900 000 €



Summer high rate per week 900 000 €



Winter low rate per week 900 000 €



Winter high rate per week 900 000 €



Builder Golden Yachts



Year built 2018



Year refit 2024



Length 85.00 m



Guests Cruising



Cabins 10

Winter Cruising Area(s)
East Mediterranean, Greece

Summer Cruising Area(s) East Mediterranean, Greece

Crew 27 Max speed 18 knots Cruising speed 17 knots

Fuel consumption 880 L/Hr

Type of cabins

10 (2 x Twin, 8 x Double)