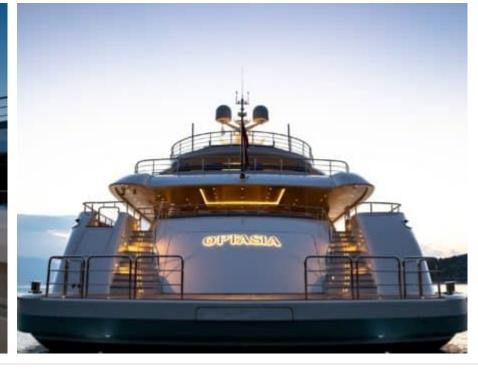

### M/Y O'PTASIA

Seadoo scooter Snorkeling Gear Sound System

Stabilisers underway

Wakeboard