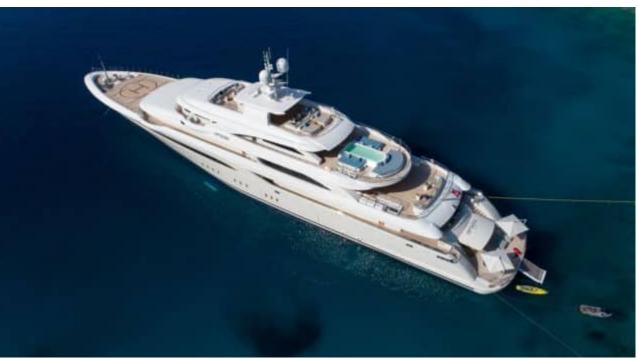

Guests



Cabin



Crew **27** 



### M/Y O'PTASIA

















































Seadoo scooter Snorkeling Gear Sound System





Stabilisers underway









Wakeboard









# EXTERIOR DESIGN































































Features



































































































































































# INTERIOR DESIGN







































































































































# GALLERY LIFESTYLE







































### Specifications



Summer low rate per week 900 000 €



Summer high rate per week 900 000 €



Winter low rate per week 900 000 €



Winter high rate per week 900 000 €



Builder Golden Yachts



Year built 2018



Year refit 2024



Length 85.00 m



Guests Cruising



Cabins 10

Winter Cruising Area(s)
East Mediterranean, Greece

Summer Cruising Area(