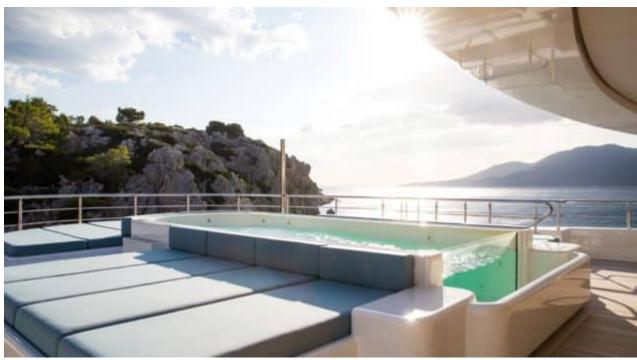

Guests



Cabin



Crew **27** 



### M/Y O'PTASIA

















































Seadoo scooter Snorkeling Gear Sound System





Stabilisers underway









Wakeboard









# EXTERIOR DESIGN































































Features



































































































































































# INTERIOR DESIGN







































































































































# GALLERY LIFESTYLE







































### Specifications



Summer low rate per week 900 000 €



Summer high rate per week 900 000 €



Winter low rate per week 900 000 €



Winter high rate per week 900 000 €



Builder Golden Yachts



Year built 2018



Year refit 2024



Length 85.00 m



Guests Cruising



Cabins 10

Winter Cruising Area(s)
East Mediterranean, Greece

Summer Cruising Area(s) East Mediterranean, Greece

Crew 27 Max speed 18 knots Cruising speed 17 knots

Fuel consumption 880 L/Hr

Type of cabi