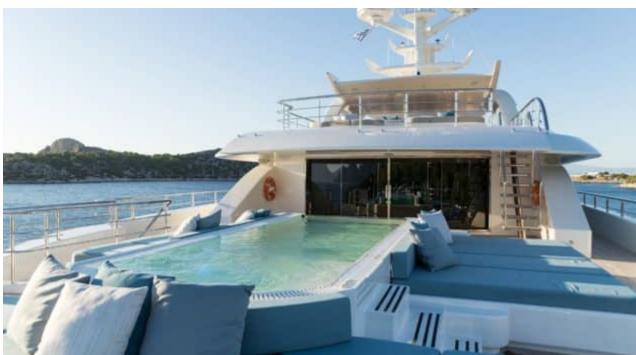

Guests



Cabin



Crew **27** 



### M/Y O'PTASIA

















































Seadoo scooter Snorkeling Gear Sound System





Stabilisers underway









Wakeboard









# EXTERIOR DESIGN































































Features



































































































































































# INTERIOR DESIGN







































































































































# GALLERY LIFESTYLE







































### Specifications



Summer low rate per week 900 000 €



Summer high rate per week 900 000 €



Winter low rate per week 900 000 €



Winter high rate per week 900 000 €



Builder Golden Yachts



Year built 2018



Year refit 2024



Length 85.00 m



Guests Cruising



Cabins 10

Winter Cruising Area(s)
East Mediterranean, Greece

Summer Cruising Area(s) East Mediterranean, Greece

Crew 27 Max speed 18 knots Cruising speed 17 knots

Fuel consumption 880 L/Hr

Type of cabins

10 (2 x Twin, 8 x Double)