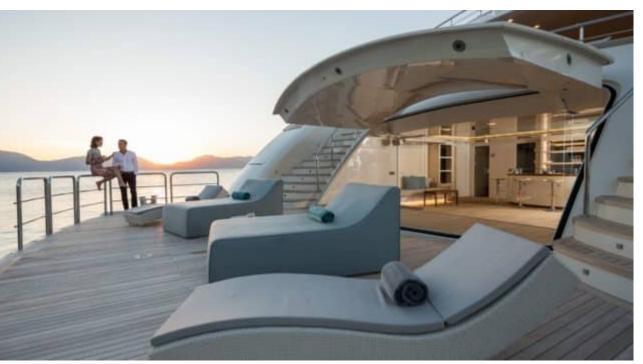

Guests



Cabin



Crew **27** 



### M/Y O'PTASIA

















































Seadoo scooter Snorkeling Gear Sound System





Stabilisers underway









Wakeboard









# EXTERIOR DESIGN































































Features



































































































































































# INTERIOR DESIGN







































































































































# GALLERY LIFESTYLE







































### Specifications



Summer low rate per week 900 000 €



Summer high rate per week 900 000 €



Winter low rate per week 900 000 €



Winter high rate per week 900 000 €



Builder Golden Yachts



Year built 2018



Year refit 2024



Length 85.00 m



Guests Cruising



Cabins 10

Winter Cruising Area(s)
East Mediterranean, Greece

Summer Cruising Area(s) East Mediterranean, Greece

Crew 27 Max speed 18 knots Cruising speed 17 knots

Fuel consumption 880 L/Hr

Type of cabins

10 (2 x Twin, 8 x Double)