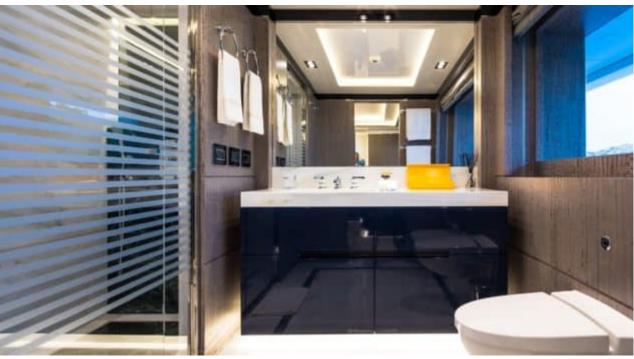

Guests



Cabin



Crew **27** 



### M/Y O'PTASIA

















































Seadoo scooter Snorkeling Gear Sound System





Stabilisers underway









Wakeboard









# EXTERIOR DESIGN































































Features



































































































































































# INTERIOR DESIGN







































































































































# GALLERY LIFESTYLE







































### Specifications



Summer low rate per week 900 000 €



Summer high rate per week 900 000 €



Winter low rate per week 900 000 €



Winter high rate per week 900 000 €



Builder Golden Yachts



Year built 2018



Year refit 2024



Length 85.00 m



Guests Cruising



Cabins 10

Winter Cruising Area(s)
East Mediterranean, Greece

Summer Cruising Area(s) East Mediterranean, Greece

Crew 27 Max speed 18 knots Cruising speed 17 knots

Fuel consumption 880 L/Hr

Type of cabins

10 (2 x Twin, 8 x Double)