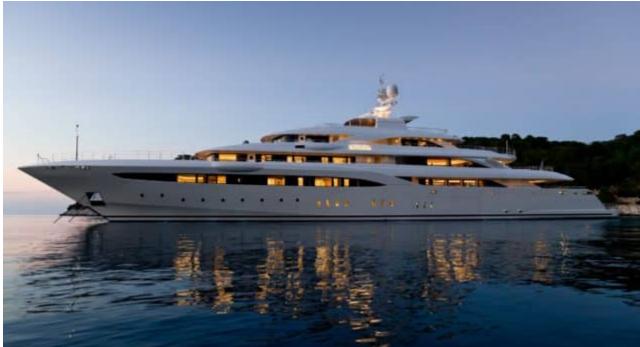

Guests



Cabin



Crew **27** 



### M/Y O'PTASIA

















































Seadoo scooter Snorkeling Gear Sound System





Stabilisers underway









Wakeboard









# EXTERIOR DESIGN































































Features



































































































































































# INTERIOR DESIGN







































































































































# GALLERY LIFESTYLE







































### Specifications



Summer low rate per week 900 000 €



Summer high rate per week 900 000 €



Winter low rate per week 900 000 €



Winter high rate per week 900 000 €



Builder Golden Yachts



Year built 2018



Year refit 2024



Length 85.00 m



Guests Cruising



Cabins 10

Winter Cruising Area(s)
East Mediterranean, Greece

Summer Cruising Area(s) East Medi