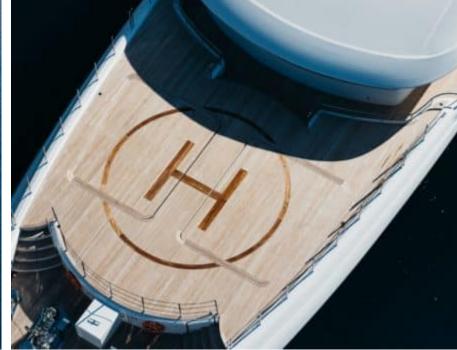

Guests



Cabin



Crew **27** 



### M/Y O'PTASIA

















































Seadoo scooter Snorkeling Gear Sound System





Stabilisers underway









Wakeboard









# EXTERIOR DESIGN































































Features



































































































































































# INTERIOR DESIGN







































































































































# GALLERY LIFESTYLE







































### Specifications



Summer low rate per week 900 000 €



Summer high rate per week 900 000 €



Winter low rate per week 900 000 €



Winter high rate per week 900 000 €



Builder Golden Yachts



Year built 2018



Year refit 2024



Length 85.00 m



Guests Cruising



Cabins 10

Winter Cruising Area(s)
East Mediterranean, Greece

Summer Cruising Area(s) East Mediterranean, Greece

Crew 27 Max speed 18 knots Cruising speed 17 knots

Fuel consumption 880 L/Hr

Type of cabins

10 (2 x Twin, 8 x Double)