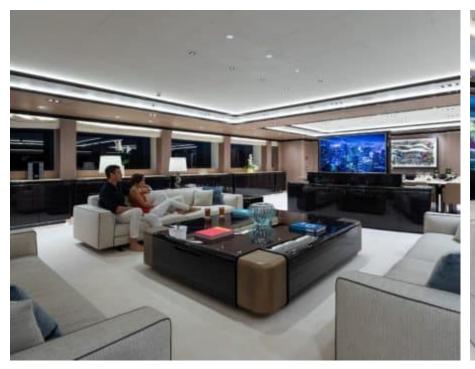

Guests



Cabin



Crew **27** 



### M/Y O'PTASIA

















































Seadoo scooter Snorkeling Gear Sound System





Stabilisers underway









Wakeboard









# EXTERIOR DESIGN































































Features



































































































































































# INTERIOR DESIGN







































































































































# GALLERY LIFESTYLE







































### Specifications



Summer low rate per week 900 000 €



Summer high rate per week 900 000 €



Winter low rate per week 900 000 €



Winter high rate per week 900 000 €



Builder Golden Yachts



Year built 2018



Year refit 2024



Length 85.00 m



Guests Cruising



Cabins 10

Winter Cruising Area(s)
East Mediterranean, Greece

Summer Cruising Area(s) East Mediterranean, Greece

Crew 27 Max speed 18 knots Cruising speed 17 knots

Fuel consumption 880 L/Hr

Type of cabins

10 (2 x Twin, 8 x Double)