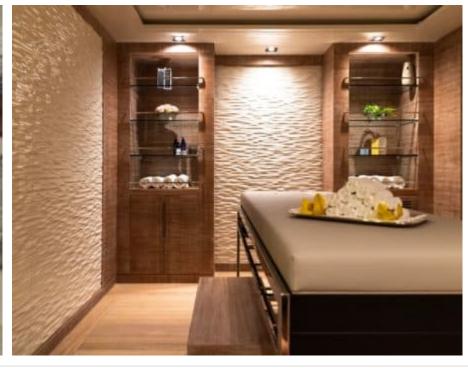

Guests



Cabin



Crew **27** 



### M/Y O'PTASIA

















































Seadoo scooter Snorkeling Gear Sound System





Stabilisers underway









Wakeboard









# EXTERIOR DESIGN































































Features



































































































































































# INTERIOR DESIGN







































































































































# GALLERY LIFESTYLE







































### Specifications



Summer low rate per week 900 000 €



Summer high rate per week 900 000 €



Winter low rate per week 900 000 €



Winter high rate per week 900 000 €



Builder Golden Yachts



Year built 2018



Year refit 2024



Length 85.00 m



Guests Cruising



Cabins 10

Winter Cruising Area(s)
East Mediterranean, Greece

Summer Cruising Area(s) East Mediterranean, Greece

Crew 27 Max speed 18 knots Cruising speed 17 knots

Fuel consumption 880 L/Hr

Type of cabins

10 (2 x Twin, 8 x Double)