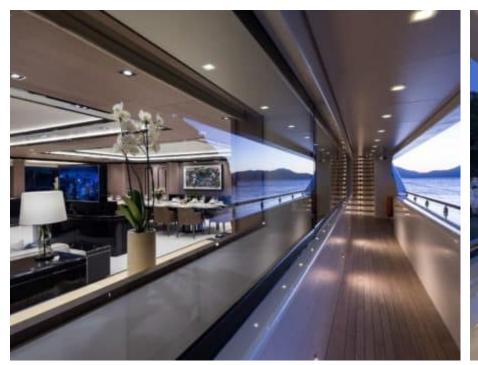

Guests



Cabin



Crew **27** 



### M/Y O'PTASIA

















































Seadoo scooter Snorkeling Gear Sound System





Stabilisers underway









Wakeboard









# EXTERIOR DESIGN































































Features



































































































































































# INTERIOR DESIGN







































































































































# GALLERY LIFESTYLE







































### Specifications



Summer low rate per week 900 000 €



Summer high rate per week 900 000 €



Winter low rate per week 900 000 €



Winter high rate per week 900 000 €



Builder Golden Yachts



Year built 2018



Year refit 2024



Length 85.00 m



Guests Cruising



Cabins 10

Winter Cruising Area(s)
East Mediterranean, Greece

Summer Cruising Area(s) East Mediterranean, Greece

Crew 27 Max speed 18 knots Cruising speed 17 knots

Fuel consumption 880 L/Hr

Type of cabins

10 (2 x Twin, 8 x Doub