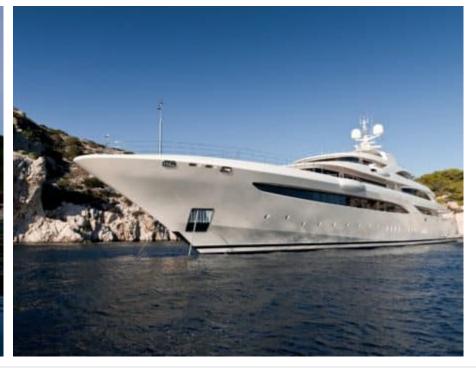

Guests



Cabin



Crew **27** 



### M/Y O'PTASIA

















































Seadoo scooter Snorkeling Gear Sound System





Stabilisers underway









Wakeboard









# EXTERIOR DESIGN































































Features



































































































































































# INTERIOR DESIGN







































































































































# GALLERY LIFESTYLE







































### Specifications



Summer low rate per week 900 000 €



Summer high rate per week 900 000 €



Winter low rate per week 900 000 €



Winter high rate per week 900 000 €



Builder Golden Yachts



Year built 2018



Year refit 2024



Length 85.00 m



Guests Cruising



Cabins 10

Winter Cruising Area(s)
East Mediterranean, Greece

Summer Cruising Area(s) East Medite