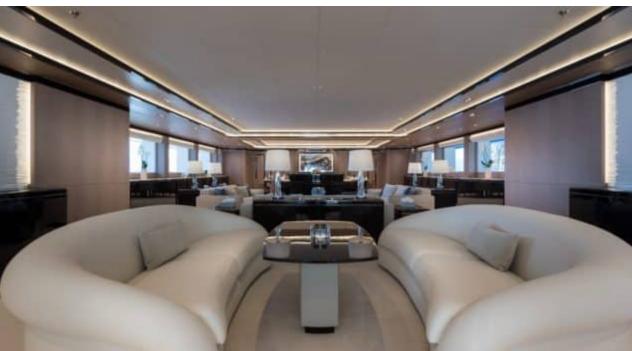

Guests



Cabin



Crew **27** 



### M/Y O'PTASIA

















































Seadoo scooter Snorkeling Gear Sound System





Stabilisers underway









Wakeboard









# EXTERIOR DESIGN































































Features



































































































































































# INTERIOR DESIGN







































































































































# GALLERY LIFESTYLE







































### Specifications



Summer low rate per week 900 000 €



Summer high rate per week 900 000 €



Winter low rate per week 900 000 €



Winter high rate per week 900 000 €



Builder Golden Yachts



Year built 2018



Year refit 2024



Length 85.00 m



Guests Cruising



Cabins 10

Winter Cruising Area(s)
East Mediterranean, Greece

Summer Cruising Area(s) East Mediterranean, Greece

Crew 27 Max speed 18 knots Cruising speed 17 knots

Fuel consumption 880 L/Hr

Type of cabins

10 (2 x Twin, 8 x Double)