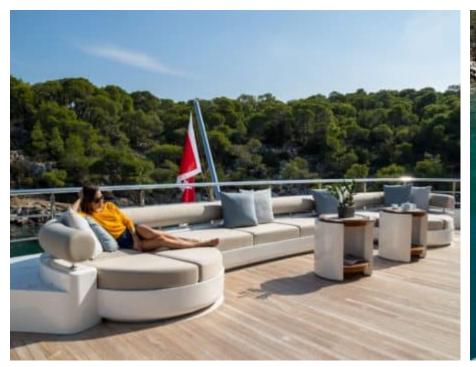

Guests



Cabin



Crew **27** 



### M/Y O'PTASIA

















































Seadoo scooter Snorkeling Gear Sound System





Stabilisers underway









Wakeboard









# EXTERIOR DESIGN































































Features



































































































































































# INTERIOR DESIGN







































































































































# GALLERY LIFESTYLE







































### Specifications



Summer low rate per week 900 000 €



Summer high rate per week 900 000 €



Winter low rate per week 900 000 €



Winter high rate per week 900 000 €



Builder Golden Yachts



Year built 2018



Year refit 2024



Length 85.00 m



Guests Cruising



Cabins 10

Winter Cruising Area(s)
East Mediterranean, Greece

Summer Cruising Area(s) East Mediterranean, Greece

Crew 27 Max speed 18 knots Cruising speed 17 knots

Fuel consumption 880 L/Hr