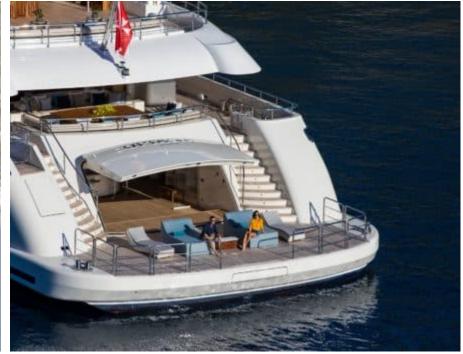

Guests



Cabin



Crew **27** 



### M/Y O'PTASIA

















































Seadoo scooter Snorkeling Gear Sound System





Stabilisers underway









Wakeboard









# EXTERIOR DESIGN































































Features



































































































































































# INTERIOR DESIGN







































































































































# GALLERY LIFESTYLE







































### Specifications



Summer low rate per week 900 000 €



Summer high rate per week 900 000 €



Winter low rate per week 900 000 €



Winter high rate per week 900 000 €



Builder Golden Yachts



Year built 2018



Year refit 2024



Length 85.00 m



Guests Cruising



Cabins 10

Winter Cruising Area(s)
East Mediterranean, Greece

Summer Cruising Area(s) East Mediterranean, Greece

Crew 27 Max speed 18 knots Cruising speed 17 knots

Fuel consumption 880 L/Hr

Type of cabins

10 (2 x Twin, 8 x Double)