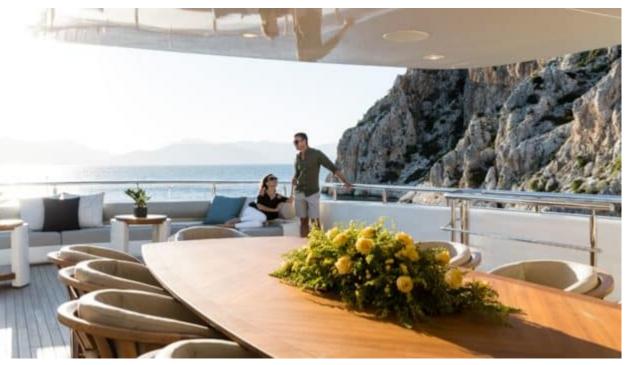

Guests



Cabin



Crew **27** 



### M/Y O'PTASIA

















































Seadoo scooter Snorkeling Gear Sound System





Stabilisers underway









Wakeboard









# EXTERIOR DESIGN































































Features



































































































































































# INTERIOR DESIGN







































































































































# GALLERY LIFESTYLE







































### Specifications



Summer low rate per week 900 000 €



Summer high rate per week 900 000 €



Winter low rate per week 900 000 €



Winter high rate per week 900 000 €



Builder Golden Yachts



Year built 2018



Year refit 2024



Length 85.00 m



Guests Cruising



Cabins 10

Winter Cruising Area(s)
East Mediterranean, Greece

Summer Cruising Area(s) East Mediterranean, Greece

Crew 27 Max speed 18 knots Cruising speed 17 knots

Fuel consumption 880 L/Hr

Type of cabins

10 (2 x Twin, 8 x Double)