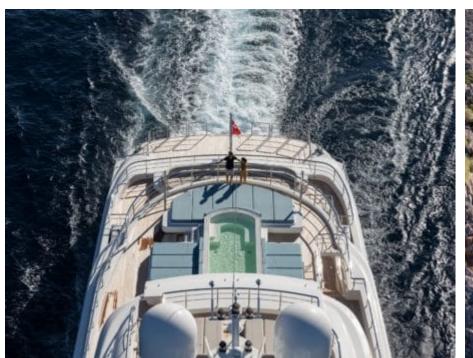

Guests



Cabin



Crew **27** 



### M/Y O'PTASIA

















































Seadoo scooter Snorkeling Gear Sound System





Stabilisers underway









Wakeboard









# EXTERIOR DESIGN































































Features



































































































































































# INTERIOR DESIGN







































































































































# GALLERY LIFESTYLE







































### Specifications



Summer low rate per week 900 000 €



Summer high rate per week 900 000 €



Winter low rate per week 900 000 €



Winter high rate per week 900 000 €



Builder Golden Yachts



Year built 2018



Year refit 2024



Length 85.00 m



Guests Cruising



Cabins 10

Winter Cruising Area(s)
East Mediterranean, Greece

Summer Cruising Area(s) East Mediterranean, Greece

Crew 27 Max speed 18 knots Cruising speed 17 knots

Fuel consumption 880 L/Hr

Type of cabins

10 (2 x Twin, 8 x Double)