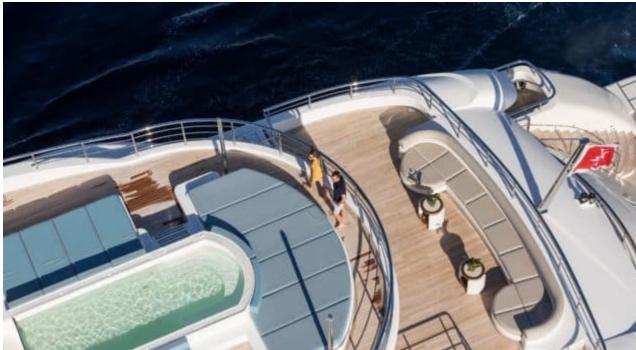

Guests



Cabin



Crew **27** 



### M/Y O'PTASIA

















































Seadoo scooter Snorkeling Gear Sound System





Stabilisers underway









Wakeboard









# EXTERIOR DESIGN































































Features



































































































































































# INTERIOR DESIGN







































































































































# GALLERY LIFESTYLE







































### Specifications



Summer low rate per week 900 000 €



Summer high rate per week 900 000 €



Winter low rate per week 900 000 €



Winter high rate per week 900 000 €



Builder Golden Yachts



Year built 2018



Year refit 2024



Length 85.00 m



Guests Cruising



Cabins 10

Winter Cruising Area(s)
East Mediterranean, Greece

Summer Cruising Area(s) East Mediterranean, Greece

Crew 27 Max speed 18 knots Cruising speed 17 knots

Fuel consumption 880 L/Hr

Type of cabins

10 (2 x Twin, 8 x Double)