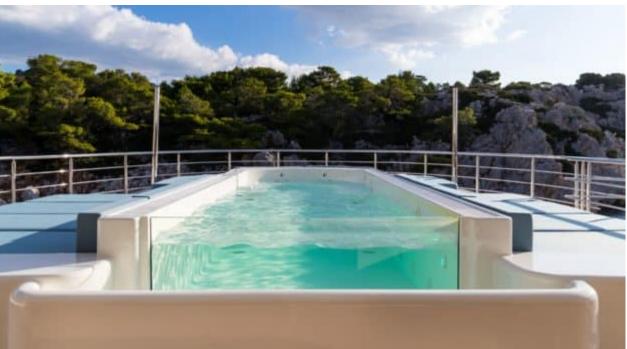

Guests



Cabin



Crew **27** 



### M/Y O'PTASIA

















































Seadoo scooter Snorkeling Gear Sound System





Stabilisers underway









Wakeboard









# EXTERIOR DESIGN































































Features



































































































































































# INTERIOR DESIGN







































































































































# GALLERY LIFESTYLE







































### Specifications



Summer low rate per week 900 000 €



Summer high rate per week 900 000 €



Winter low rate per week 900 000 €



Winter high rate per week 900 000 €



Builder Golden Yachts



Year built 2018



Year refit 2024



Length 85.00 m



Guests Cruising



Cabins 10

Winter Cruising Area(s)
East Mediterranean, Greece

Summer Cruising Area(s) East Mediterranean, Greece

Crew 27 Max speed 18 knots Cruising speed 17 knots

Fuel consumption 880 L/Hr

Type of cabins

10 (2 x Twin, 8 x Double)