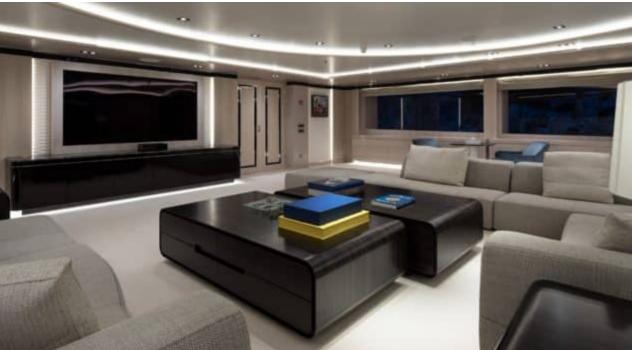

Guests



Cabin



Crew **27** 



### M/Y O'PTASIA

















































Seadoo scooter Snorkeling Gear Sound System





Stabilisers underway









Wakeboard









# EXTERIOR DESIGN































































Features



































































































































































# INTERIOR DESIGN







































































































































# GALLERY LIFESTYLE







































### Specifications



Summer low rate per week 900 000 €



Summer high rate per week 900 000 €



Winter low rate per week 900 000 €



Winter high rate per week 900 000 €



Builder Golden Yachts



Year built 2018



Year refit 2024



Length 85.00 m



Guests Cruising



Cabins 10

Winter Cruising Area(s)
East Mediterranean, Greece

Summer Cruising Area(s) East Mediterranean, Greece

Crew 27 Max speed 18 knots Cruising speed 17 knots

Fuel consumption 880 L/Hr

Type of cabins

10 (2 x Twin, 8 x Double)