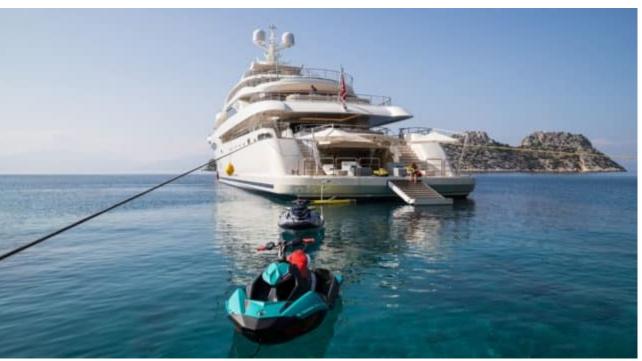

### M/Y O'PTASIA

Seadoo scooter Snorkeling Gear Sound System

Stabilisers underway

Wakeboard

# EXTERIOR DESIGN

Features