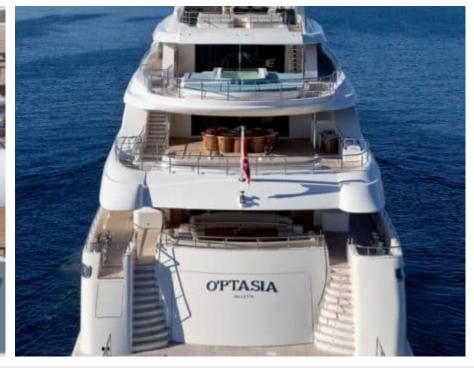

Guests



Cabin



Crew **27** 



### M/Y O'PTASIA

















































Seadoo scooter Snorkeling Gear Sound System





Stabilisers underway









Wakeboard









# EXTERIOR DESIGN































































Features



































































































































































# INTERIOR DESIGN







































































































































# GALLERY LIFESTYLE







































### Specifications



Summer low rate per week 900 000 €



Summer high rate per week 900 000 €



Winter low rate per week 900 000 €



Winter high rate per week 900 000 €



Builder Golden Yachts



Year built 2018



Year refit 2024



Length 85.00 m



Guests Cruising



Cabins 10

Winter Cruising Area(s)
East Mediterranean, Greece

Summer Cruising Area(s) East Mediterranean, Greece

Crew 27 Max s