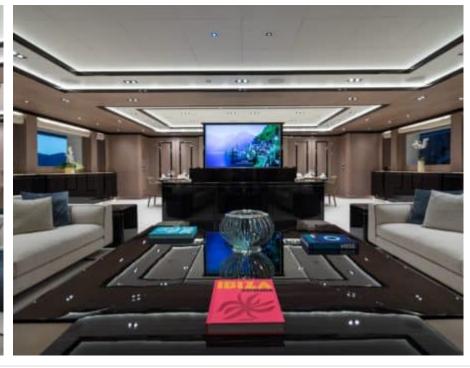

Guests



Cabin



Crew **27** 



### M/Y O'PTASIA

















































Seadoo scooter Snorkeling Gear Sound System





Stabilisers underway









Wakeboard









# EXTERIOR DESIGN































































Features



































































































































































# INTERIOR DESIGN







































































































































# GALLERY LIFESTYLE







































### Specifications



Summer low rate per week 900 000 €



Summer high rate per week 900 000 €



Winter low rate per week 900 000 €



Winter high rate per week 900 000 €



Builder Golden Yachts



Year built 2018



Year refit 2024



Length 85.00 m



Guests Cruising



Cabins 10

Winter Cruising Area(s)
East Mediterranean, Greece

Summer Cruising Area(s) East Mediterranean, Greece

Crew 27 Max speed 18 knots Cruising speed 17 knots

Fuel consumption 880 L/Hr

Type of cabins

10 (2 x Twin, 8 x Double)