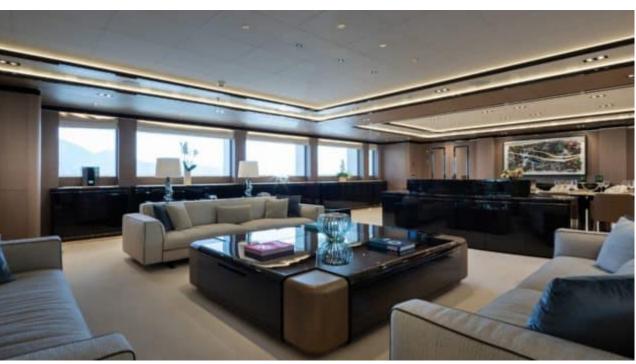

Guests



Cabin



Crew **27** 



### M/Y O'PTASIA

















































Seadoo scooter Snorkeling Gear Sound System





Stabilisers underway









Wakeboard









# EXTERIOR DESIGN































































Features



































































































































































# INTERIOR DESIGN







































































































































# GALLERY LIFESTYLE







































### Specifications



Summer low rate per week 900 000 €



Summer high rate per week 900 000 €



Winter low rate per week 900 000 €



Winter high rate per week 900 000 €



Builder Golden Yachts



Year built 2018



Year refit 2024



Length 85.00 m



Guests Cruising



Cabins 10

Winter Cruising Area(s)
East Mediterranean, Greece

Summer Cruising Area(s) East Mediterranean, Greece

Crew 27 Max speed 18 knots Cruising speed 17 knots

Fuel consumption 880 L/Hr

Type of cabins

10 (2 x Twin, 8 x Double)