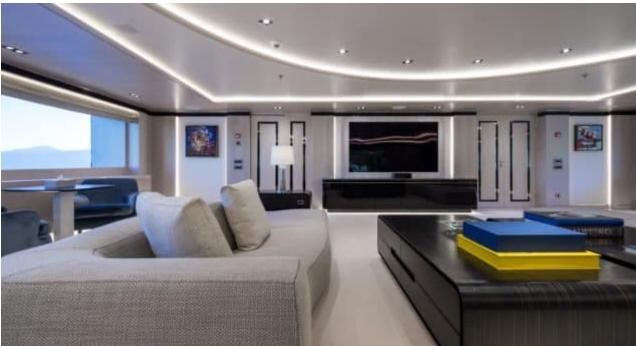

Guests



Cabin



Crew **27** 



### M/Y O'PTASIA

















































Seadoo scooter Snorkeling Gear Sound System





Stabilisers underway









Wakeboard









# EXTERIOR DESIGN































































Features



































































































































































# INTERIOR DESIGN







































































































































# GALLERY LIFESTYLE







































### Specifications



Summer low rate per week 900 000 €



Summer high rate per week 900 000 €



Winter low rate per week 900 000 €



Winter high rate per week 900 000 €



Builder Golden Yachts



Year built 2018



Year refit 2024



Length 85.00 m



Guests Cruising



Cabins 10

Winter Cruising Area(s)
East Mediterranean, Greece

Summer Cruising Area(s) East Mediterranean, Greece

Crew 27 Max speed 18 knots Cruising speed 17 knots

Fuel consumption 880 L/Hr

Type of cabins

10 (2 x Twin, 8 x Double)