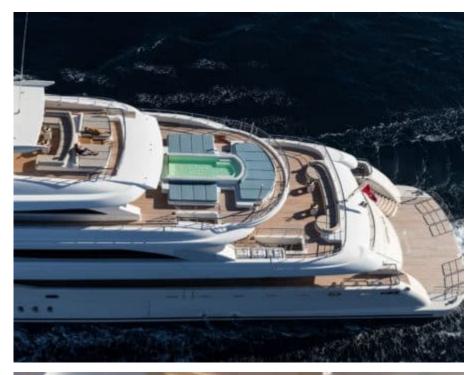

Guests



Cabin



Crew **27** 



### M/Y O'PTASIA

















































Seadoo scooter Snorkeling Gear Sound System





Stabilisers underway









Wakeboard









# EXTERIOR DESIGN































































Features



































































































































































# INTERIOR DESIGN







































































































































# GALLERY LIFESTYLE







































### Specifications



Summer low rate per week 900 000 €



Summer high rate per week 900 000 €



Winter low rate per week 900 000 €



Winter high rate per week 900 000 €



Builder Golden Yachts



Year built 2018



Year refit 2024



Length 85.00 m



Guests Cruising



Cabins 10

Winter Cruising Area(s)
East Mediterranean