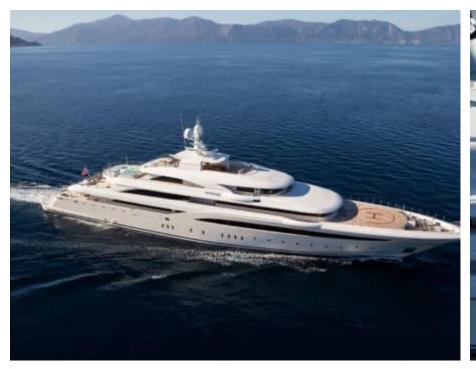

### M/Y O'PTASIA

Seadoo scooter Snorkeling Gear Sound System

Stabilisers underway

Wakeboard

# EXTERIOR DESIGN

Features

Length 85.00 m

Guests Cruising

Cabins 10

Winter Cruising Area(s)
East Mediterranean, Greece

Summer Cruising Area(s) East Mediterranean, Greece

Crew 27 Max speed 18 knots Cruising speed 17 knots

Fuel consumption 880 L/Hr