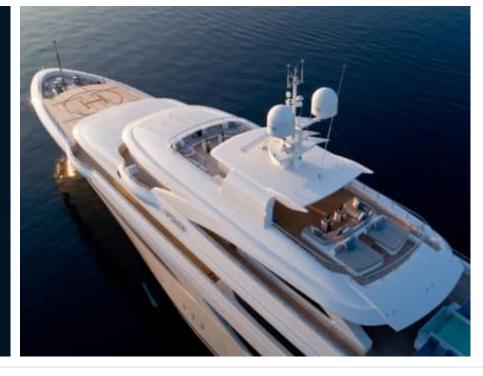

Guests



Cabin



Crew **27** 



### M/Y O'PTASIA

















































Seadoo scooter Snorkeling Gear Sound System





Stabilisers underway









Wakeboard









# EXTERIOR DESIGN































































Features



































































































































































# INTERIOR DESIGN







































































































































# GALLERY LIFESTYLE







































### Specifications



Summer low rate per week 900 000 €



Summer high rate per week 900 000 €



Winter low rate per week 900 000 €



Winter high rate per week 900 000 €



Builder Golden Yachts



Year built 2018



Year refit 2024



Length 85.00 m



Guests Cruising



Cabins 10

Winter Cruising Area(s)
East Mediterranean, Greece

Summer Cruising Area(s) East Mediterranean, Greece

Crew 27 Max speed 18 knots Cruising speed 17 knots

Fuel consum