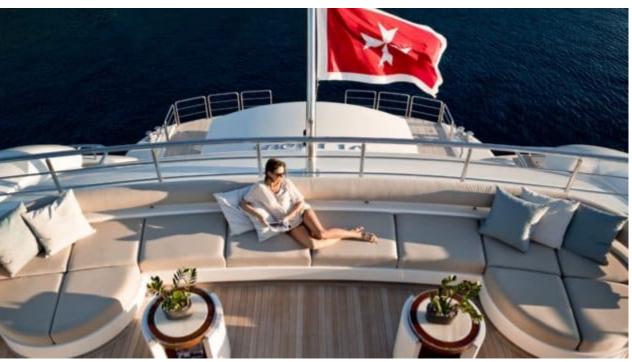

Guests



Cabin



Crew **27** 



### M/Y O'PTASIA

















































Seadoo scooter Snorkeling Gear Sound System





Stabilisers underway









Wakeboard









# EXTERIOR DESIGN































































Features



































































































































































# INTERIOR DESIGN







































































































































# GALLERY LIFESTYLE







































### Specifications



Summer low rate per week 900 000 €



Summer high rate per week 900 000 €



Winter low rate per week 900 000 €



Winter high rate per week 900 000 €



Builder Golden Yachts



Year built 2018



Year refit 2024



Length 85.00 m



Guests Cruising



Cabins 10

Winter Cruising Area(s)
East Mediterranean, Greece

Summer Cruising Area(s) East Mediterranean, Greece

Crew 27 Max speed 18 knots Cruising speed 17 knots

Fuel consumption 880 L/Hr

Type of cabins

10 (2 x Twin,