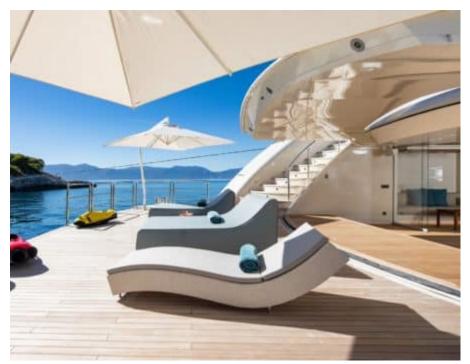

Guests



Cabin



Crew **27** 



### M/Y O'PTASIA

















































Seadoo scooter Snorkeling Gear Sound System





Stabilisers underway









Wakeboard









# EXTERIOR DESIGN































































Features



































































































































































# INTERIOR DESIGN







































































































































# GALLERY LIFESTYLE







































### Specifications



Summer low rate per week 900 000 €



Summer high rate per week 900 000 €



Winter low rate per week 900 000 €



Winter high rate per week 900 000 €



Builder Golden Yachts



Year built 2018



Year refit 2024



Length 85.00 m



Guests Cruising



Cabins 10

Winter Cruising Area(s)
East Mediterranean, Greece

Summer Cruising Area(s) East Mediterranean, Greece

Crew 27 Max speed 18 knots Cruising speed 17 knots

Fuel consumption 880 L/Hr

Type of cabins

10 (2 x Twin, 8 x Double)