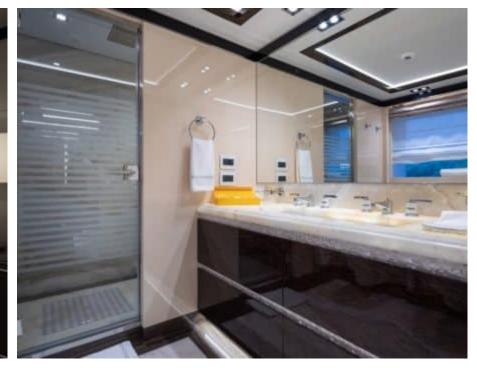

Guests



Cabin



Crew **27** 



### M/Y O'PTASIA

















































Seadoo scooter Snorkeling Gear Sound System





Stabilisers underway









Wakeboard









# EXTERIOR DESIGN































































Features



































































































































































# INTERIOR DESIGN







































































































































# GALLERY LIFESTYLE







































### Specifications



Summer low rate per week 900 000 €



Summer high rate per week 900 000 €



Winter low rate per week 900 000 €



Winter high rate per week 900 000 €



Builder Golden Yachts



Year built 2018



Year refit 2024



Length 85.00 m



Guests Cruising



Cabins 10

Winter Cruising Area(s)
East Mediterranean, Greece

Summer Cruising Area(s) East Mediterranean, Greece

Crew 27 Max speed 18 knots Cruising speed 17 knots

Fuel consumption 880 L/Hr

Type of cabins

10 (2 x Twin, 8 x Double)