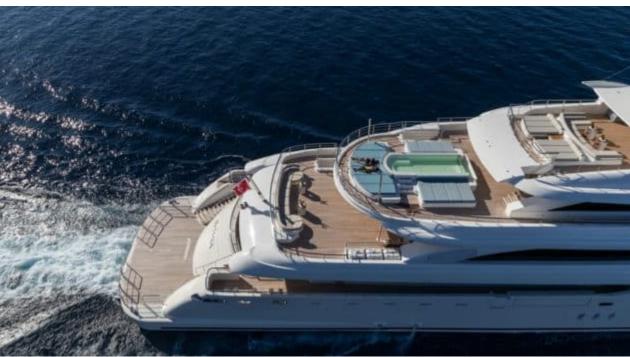

Guests



Cabin



Crew **27** 



### M/Y O'PTASIA

















































Seadoo scooter Snorkeling Gear Sound System





Stabilisers underway









Wakeboard









# EXTERIOR DESIGN































































Features



































































































































































# INTERIOR DESIGN







































































































































# GALLERY LIFESTYLE







































### Specifications



Summer low rate per week 900 000 €



Summer high rate per week 900 000 €



Winter low rate per week 900 000 €



Winter high rate per week 900 000 €



Builder Golden Yachts



Year built 2018



Year refit 2024



Length 85.00 m



Guests Cruising



Cabins 10

Winter Cruising Area(s)
East Mediterranean, Greece

Summer Cruising Area(s) East Mediterranean, Greece

Crew 27 Max speed 1