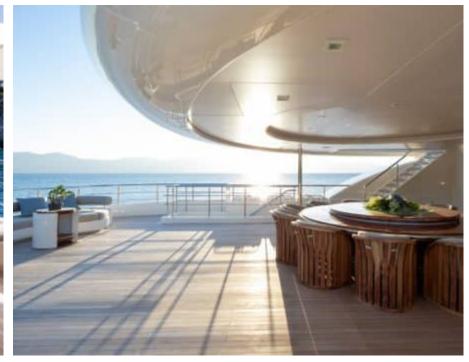

Guests



Cabin



Crew **27** 



### M/Y O'PTASIA

















































Seadoo scooter Snorkeling Gear Sound System





Stabilisers underway









Wakeboard









# EXTERIOR DESIGN































































Features



































































































































































# INTERIOR DESIGN







































































































































# GALLERY LIFESTYLE







































### Specifications



Summer low rate per week 900 000 €



Summer high rate per week 900 000 €



Winter low rate per week 900 000 €



Winter high rate per week 900 000 €



Builder Golden Yachts



Year built 2018



Year refit 2024



Length 85.00 m



Guests Cruising



Cabins 10

Winter Cruising Area(s)
East Mediterranean, Greece

Summer Cruising Area(s) East Mediterranean, Greece

Crew 27 Max speed 18 knots Cruising speed 17 knots

Fuel consumption 880 L/Hr

Type of cabins

10 (2 x Twin, 8 x Double)