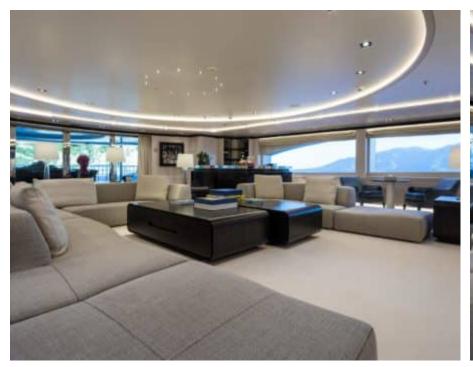

Guests



Cabin



Crew **27** 



### M/Y O'PTASIA

















































Seadoo scooter Snorkeling Gear Sound System





Stabilisers underway









Wakeboard









# EXTERIOR DESIGN































































Features



































































































































































# INTERIOR DESIGN







































































































































# GALLERY LIFESTYLE







































### Specifications



Summer low rate per week 900 000 €



Summer high rate per week 900 000 €



Winter low rate per week 900 000 €



Winter high rate per week 900 000 €



Builder Golden Yachts



Year built 2018



Year refit 2024



Length 85.00 m



Guests Cruising



Cabins 10

Winter Cruising Area(s)
East Mediterranean, Greece

Summer Cruising Area(s) East Mediterranean, Greece

Crew 27 Max speed 18 knots Cruising speed 17 knots

Fuel consumption 880 L/Hr

Type of cabins

10 (2 x Twin, 8 x Double)