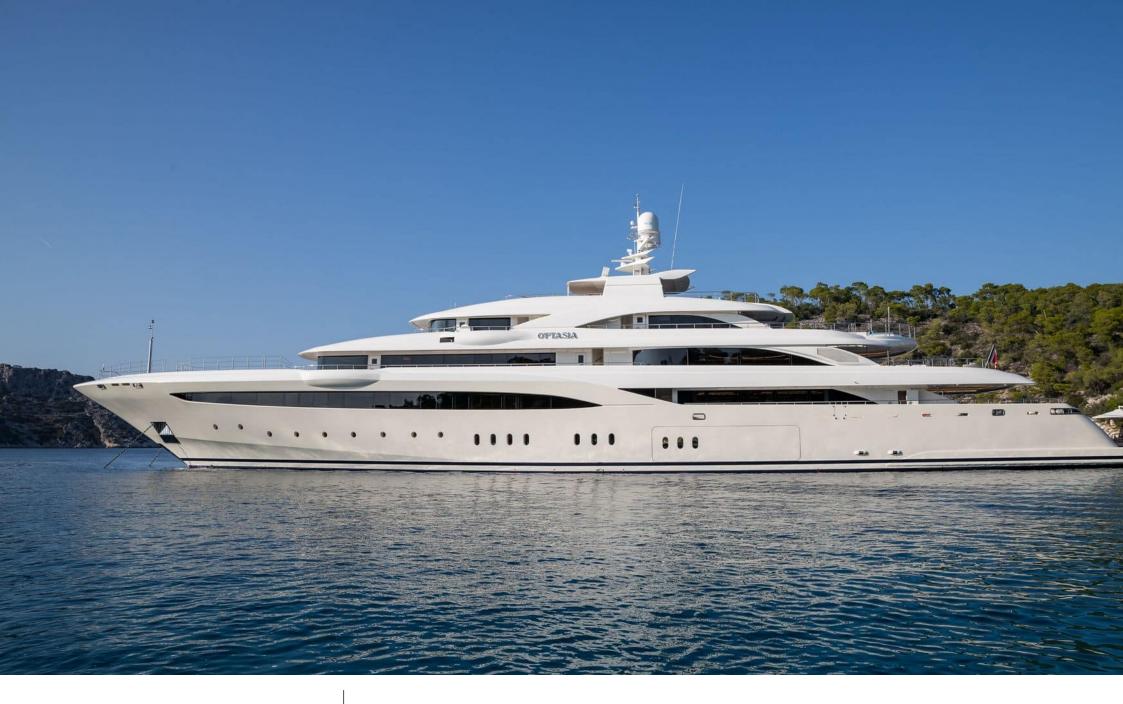

### M/Y O'PTASIA

Seadoo scooter Snorkeling Gear Sound System

Stabilisers underway

Wakeboard

Length 85.00 m

Guests Cruising

Cabins 10

Winter Cruising Area(s)
East Mediterranean, Greece

Summer Cruising Area(s) East Mediterranean, Greece

Crew 27 Max speed 18 knots Cruising speed 17 knots

Fuel consumption 880 L/Hr