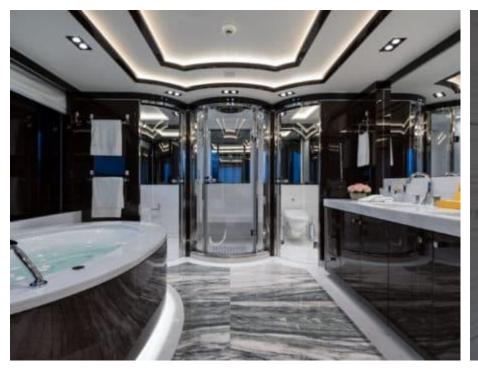

Guests



Cabin



Crew **27** 



### M/Y O'PTASIA

















































Seadoo scooter Snorkeling Gear Sound System





Stabilisers underway









Wakeboard









# EXTERIOR DESIGN































































Features



































































































































































# INTERIOR DESIGN







































































































































# GALLERY LIFESTYLE







































### Specifications



Summer low rate per week 900 000 €



Summer high rate per week 900 000 €



Winter low rate per week 900 000 €



Winter high rate per week 900 000 €



Builder Golden Yachts



Year built 2018



Year refit 2024



Length 85.00 m



Guests Cruising



Cabins 10

Winter Cruising Area(s)
East Mediterranean, Greece

Summer Cruising Area(s) East Mediterranean, Greece

Crew 27 Max speed 18 knots Cruising speed 17 knots

Fuel consumption 880 L/Hr

Type of cabins

10 (2 x Twin, 8 x Double)