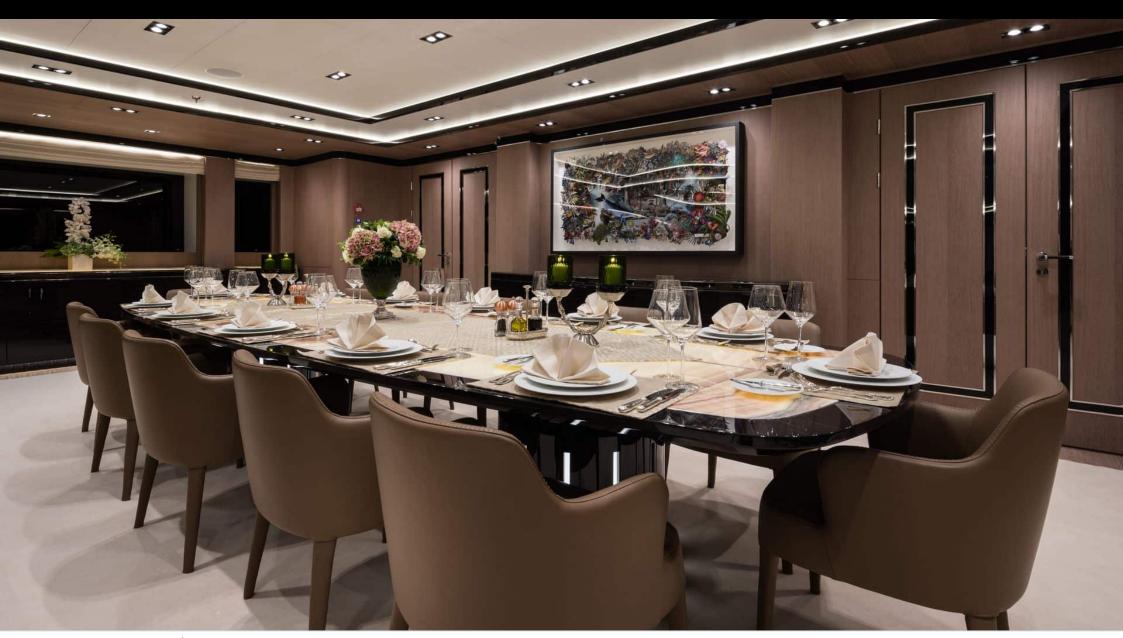

Guests



Cabin



Crew **27** 



### M/Y O'PTASIA

















































Seadoo scooter Snorkeling Gear Sound System





Stabilisers underway









Wakeboard









# EXTERIOR DESIGN































































Features



































































































































































# INTERIOR DESIGN







































































































































# GALLERY LIFESTYLE







































### Specifications



Summer low rate per week 900 000 €



Summer high rate per week 900 000 €



Winter low rate per week 900 000 €



Winter high rate per week 900 000 €



Builder Golden Yachts



Year built 2018



Year refit 2024



Length 85.00 m



Guests Cruising



Cabins 10

Winter Cruising Area(s)
East Mediterranean, Greece

Summer Cruising Area(s) East Mediterranean, Greece

Crew 27 Max speed 18 knots Cruising speed 17 knots

Fuel consumption 880 L/Hr

Type of cabins

10 (2 x Twin, 8 x Double)