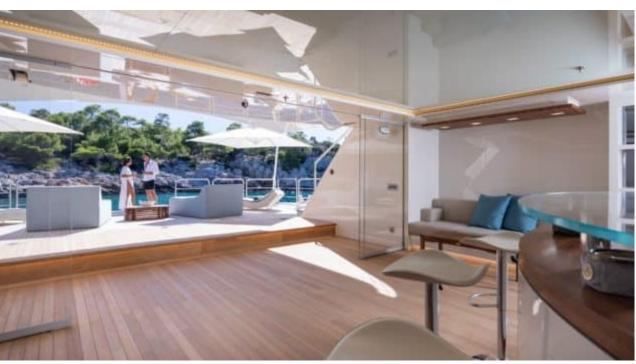

Guests



Cabin



Crew **27** 



### M/Y O'PTASIA

















































Seadoo scooter Snorkeling Gear Sound System





Stabilisers underway









Wakeboard









# EXTERIOR DESIGN































































Features



































































































































































# INTERIOR DESIGN







































































































































# GALLERY LIFESTYLE







































### Specifications



Summer low rate per week 900 000 €



Summer high rate per week 900 000 €



Winter low rate per week 900 000 €



Winter high rate per week 900 000 €



Builder Golden Yachts



Year built 2018



Year refit 2024



Length 85.00 m



Guests Cruising



Cabins 10

Winter Cruising Area(s)
East Mediterranean, Greece

Summer Cruising Area(s) East Mediterranean, Greece

Crew 27 Max speed 18 knots Cruising speed 17 knots

Fuel consumption 880 L/Hr

Type of cabins

10 (2 x Twin, 8 x Double)