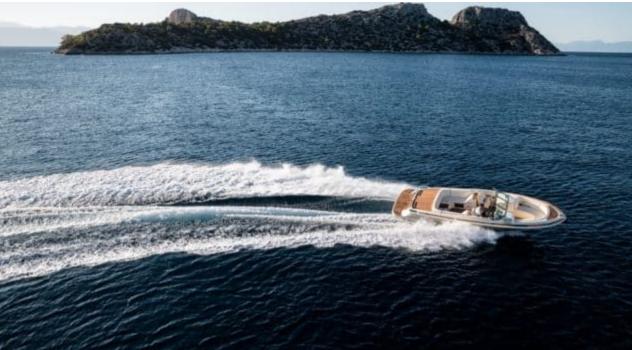

Guests



Cabin



Crew **27** 



### M/Y O'PTASIA

















































Seadoo scooter Snorkeling Gear Sound System





Stabilisers underway









Wakeboard









# EXTERIOR DESIGN































































Features



































































































































































# INTERIOR DESIGN







































































































































# GALLERY LIFESTYLE







































### Specifications



Summer low rate per week 900 000 €



Summer high rate per week 900 000 €



Winter low rate per week 900 000 €



Winter high rate per week 900 000 €



Builder Golden Yachts



Year built 2018



Year refit 2024



Length 85.00 m



Guests Cruising



Cabins 10

Winter Cruising Area(s)
East Mediterranean, Greece

Summer Cruising Area(s) East Mediterranean, Greece

Crew 27 Max speed 18 knots Cruising speed 17 knots

Fuel consumption 880 L/Hr

Type of cabins

10 (2 x Twin, 8 x Double)