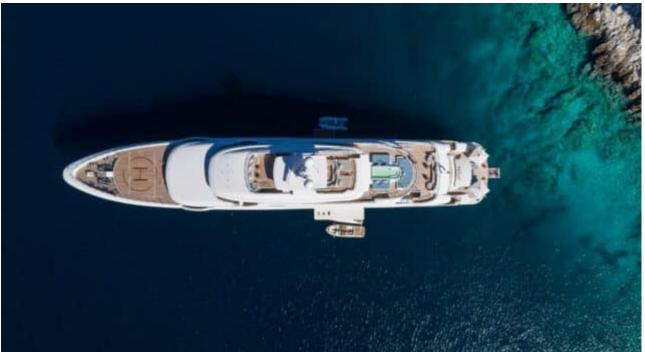

Guests



Cabin



Crew **27** 



### M/Y O'PTASIA

















































Seadoo scooter Snorkeling Gear Sound System





Stabilisers underway









Wakeboard









# EXTERIOR DESIGN































































Features



































































































































































# INTERIOR DESIGN







































































































































# GALLERY LIFESTYLE







































### Specifications



Summer low rate per week 900 000 €



Summer high rate per week 900 000 €



Winter low rate per week 900 000 €



Winter high rate per week 900 000 €



Builder Golden Yachts



Year built 2018



Year refit 2024



Length 85.00 m



Guests Cruising



Cabins 10

Winter Cruising Area(s)
East Mediterranean, Greece

Summer Cruising Area(s)