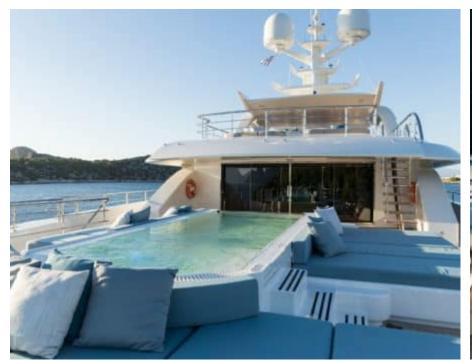

Guests



Cabin



Crew **27** 



### M/Y O'PTASIA

















































Seadoo scooter Snorkeling Gear Sound System





Stabilisers underway









Wakeboard









# EXTERIOR DESIGN































































Features



































































































































































# INTERIOR DESIGN







































































































































# GALLERY LIFESTYLE







































### Specifications



Summer low rate per week 900 000 €



Summer high rate per week 900 000 €



Winter low rate per week 900 000 €



Winter high rate per week 900 000 €



Builder Golden Yachts



Year built 2018



Year refit 2024



Length 85.00 m



Guests Cruising



Cabins 10

Winter Cruising Area(s)
East Mediterranean, Greece

Summer Cruising Area(s) East Mediterranean, Greece

Crew 27 Max speed 18 knots Cruising speed 17 knots

Fuel consumption 880 L/Hr

Type of cabins

10 (2 x Twin