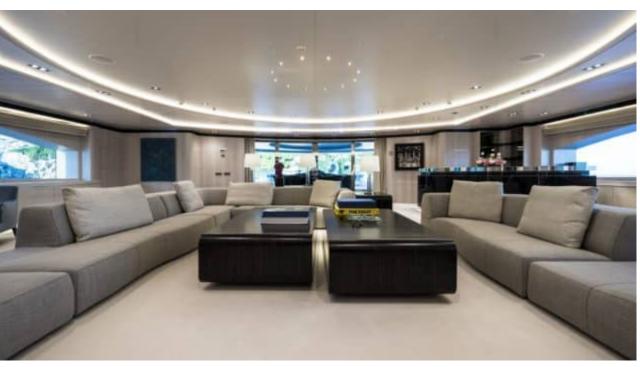

Guests



Cabin



Crew **27** 



### M/Y O'PTASIA

















































Seadoo scooter Snorkeling Gear Sound System





Stabilisers underway









Wakeboard









# EXTERIOR DESIGN































































Features



































































































































































# INTERIOR DESIGN







































































































































# GALLERY LIFESTYLE







































### Specifications



Summer low rate per week 900 000 €



Summer high rate per week 900 000 €



Winter low rate per week 900 000 €



Winter high rate per week 900 000 €



Builder Golden Yachts



Year built 2018



Year refit 2024



Length 85.00 m



Guests Cruising



Cabins 10

Winter Cruising Area(s)
East Mediterranean, Greece

Summer Cruising Area(s) East Mediterranean, Greece

Crew 27 Max speed 18 knots Cruising speed 17 knots

Fuel consumption 880 L/Hr

Type of cabins

10 (2 x Twin, 8 x Double)