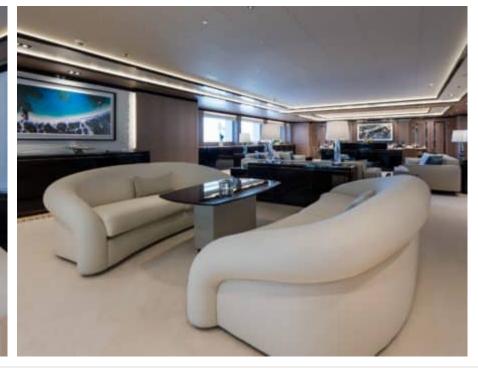

Guests



Cabin



Crew **27** 



### M/Y O'PTASIA

















































Seadoo scooter Snorkeling Gear Sound System





Stabilisers underway









Wakeboard









# EXTERIOR DESIGN































































Features



































































































































































# INTERIOR DESIGN







































































































































# GALLERY LIFESTYLE







































### Specifications



Summer low rate per week 900 000 €



Summer high rate per week 900 000 €



Winter low rate per week 900 000 €



Winter high rate per week 900 000 €



Builder Golden Yachts



Year built 2018



Year refit 2024



Length 85.00 m



Guests Cruising



Cabins 10

Winter Cruising Area(s)
East Mediterranean, Greece

Summer Cruising Area(s) East Mediterranean, Greece

Crew 27 Max speed 18 knots Cruising speed 17 knots

Fuel consumption 880 L/Hr

Type of cabins

10 (2 x Twin, 8 x Double)