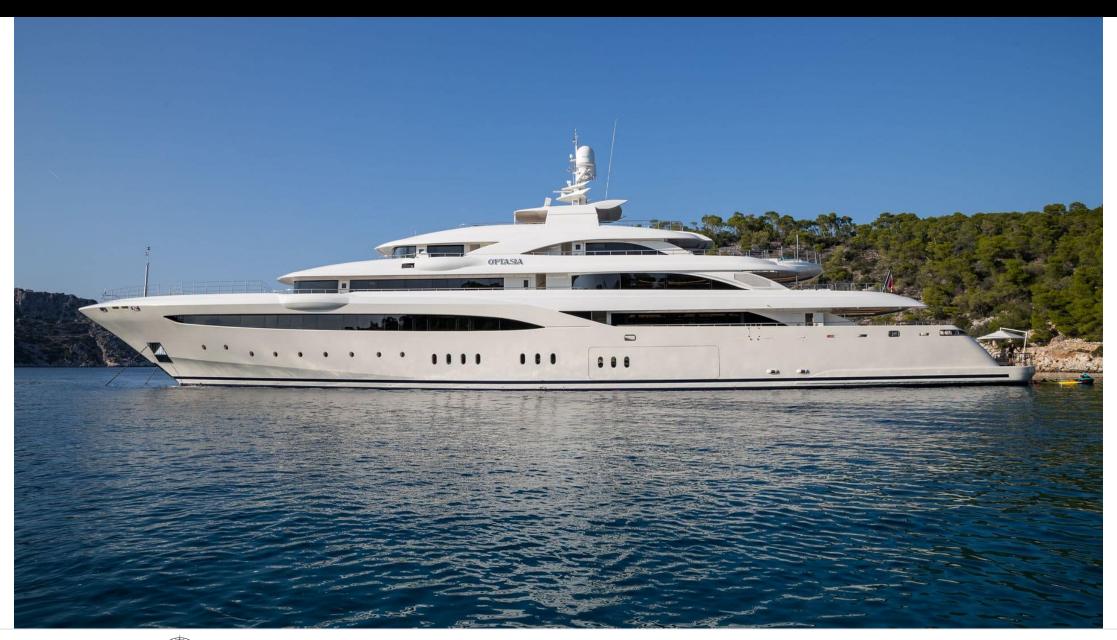

# EXTERIOR DESIGN

Features

Length 85.00 m

Guests Cruising

Cabins 10

Winter Cruising Area(s)
East Mediterranean, Greece

Summer Cruising Area(s) East Mediterranean, Greece

Crew 27 Max speed 18 knots Cruising speed 17 knots

Fuel consumption 880 L/Hr