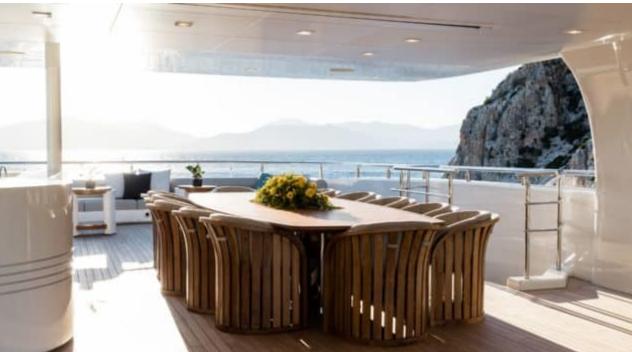

Guests



Cabin



Crew **27** 



### M/Y O'PTASIA

















































Seadoo scooter Snorkeling Gear Sound System





Stabilisers underway









Wakeboard









# EXTERIOR DESIGN































































Features



































































































































































# INTERIOR DESIGN







































































































































# GALLERY LIFESTYLE







































### Specifications



Summer low rate per week 900 000 €



Summer high rate per week 900 000 €



Winter low rate per week 900 000 €



Winter high rate per week 900 000 €



Builder Golden Yachts



Year built 2018



Year refit 2024



Length 85.00 m



Guests Cruising



Cabins 10

Winter Cruising Area(s)
East Mediterranean, Greece

Summer Cruising Area(s) East Mediterranean, Greece

Crew 27 Max speed 18 knots Cruising speed 17 knots

Fuel consumption 880 L/Hr

Type of cabins

10 (2 x Twin, 8 x Double)