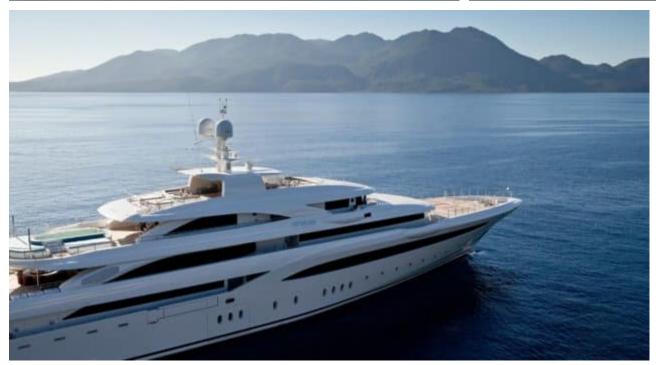

Guests



Cabin



Crew **27** 



### M/Y O'PTASIA

















































Seadoo scooter Snorkeling Gear Sound System





Stabilisers underway









Wakeboard









# EXTERIOR DESIGN































































Features



































































































































































# INTERIOR DESIGN







































































































































# GALLERY LIFESTYLE







































### Specifications



Summer low rate per week 900 000 €



Summer high rate per week 900 000 €



Winter low rate per week 900 000 €



Winter high rate per week 900 000 €



Builder Golden Yachts



Year built 2018



Year refit 2024



Length 85.00 m



Guests Cruising



Cabins 10

Winter Cruising Area(s)
East Mediterranean, Greece

Summer Cruising Area(s) East Mediterranean, Greece

C