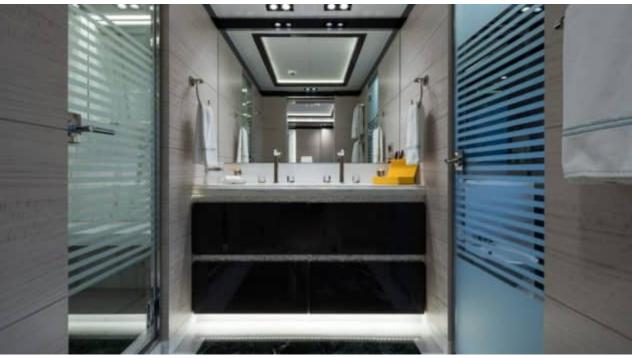

Guests



Cabin



Crew **27** 



### M/Y O'PTASIA

















































Seadoo scooter Snorkeling Gear Sound System





Stabilisers underway









Wakeboard









# EXTERIOR DESIGN































































Features



































































































































































# INTERIOR DESIGN







































































































































# GALLERY LIFESTYLE







































### Specifications



Summer low rate per week 900 000 €



Summer high rate per week 900 000 €



Winter low rate per week 900 000 €



Winter high rate per week 900 000 €



Builder Golden Yachts



Year built 2018



Year refit 2024



Length 85.00 m



Guests Cruising



Cabins 10

Winter Cruising Area(s)
East Mediterranean, Greece

Summer Cruising Area(s) East Mediterranean, Greece

Crew 27 Max speed 18 knots Cruising speed 17 knots

Fuel consumption 880 L/Hr

Type of cabins

10 (2 x Twin, 8 x Double)