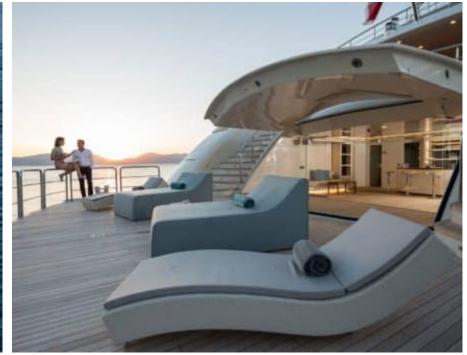

Guests



Cabin



Crew **27** 



### M/Y O'PTASIA

















































Seadoo scooter Snorkeling Gear Sound System





Stabilisers underway









Wakeboard









# EXTERIOR DESIGN































































Features



































































































































































# INTERIOR DESIGN







































































































































# GALLERY LIFESTYLE







































### Specifications



Summer low rate per week 900 000 €



Summer high rate per week 900 000 €



Winter low rate per week 900 000 €



Winter high rate per week 900 000 €



Builder Golden Yachts



Year built 2018



Year refit 2024



Length 85.00 m



Guests Cruising



Cabins 10

Winter Cruising Area(s)
East Mediterranean, Greece

Summer Cruising Area(s) East Mediterranean, Greece

Crew 27 Max speed 18 knots Cruising speed 17 knots

Fuel consumption 880 L/Hr

Type of cabins

10 (2 x Twin, 8 x Double)