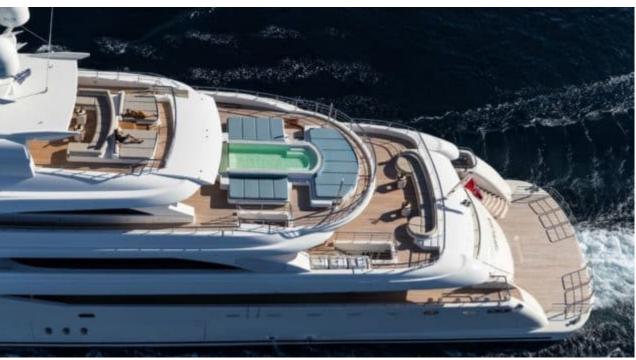

Guests



Cabin



Crew **27** 



### M/Y O'PTASIA

















































Seadoo scooter Snorkeling Gear Sound System





Stabilisers underway









Wakeboard









# EXTERIOR DESIGN































































Features



































































































































































# INTERIOR DESIGN







































































































































# GALLERY LIFESTYLE







































### Specifications



Summer low rate per week 900 000 €



Summer high rate per week 900 000 €



Winter low rate per week 900 000 €



Winter high rate per week 900 000 €



Builder Golden Yachts



Year built 2018



Year refit 2024



Length 85.00 m



Guests Cruising



Cabins 10

Winter Cruising Area(s)
East Mediterranean, Greece

Summer Cruising Area(s) East Mediterranean, Greece

Crew 27 Max speed 18 knots Cruising speed 17 knot