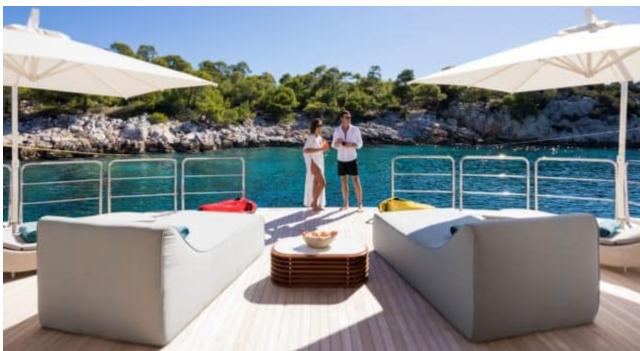

Guests



Cabin



Crew **27** 



### M/Y O'PTASIA

















































Seadoo scooter Snorkeling Gear Sound System





Stabilisers underway









Wakeboard









# EXTERIOR DESIGN































































Features



































































































































































# INTERIOR DESIGN







































































































































# GALLERY LIFESTYLE







































### Specifications



Summer low rate per week 900 000 €



Summer high rate per week 900 000 €



Winter low rate per week 900 000 €



Winter high rate per week 900 000 €



Builder Golden Yachts



Year built 2018



Year refit 2024



Length 85.00 m



Guests Cruising



Cabins 10

Winter Cruising Area(s)
East Mediterranean, Greece

Summer Cruising Area(s) East Mediterranean, Greece

Crew 27 Max speed 18 knots Cruising speed 17 knots

Fuel consumption 880 L/Hr

Type of cabins

10 (2 x Twin, 8 x Double)