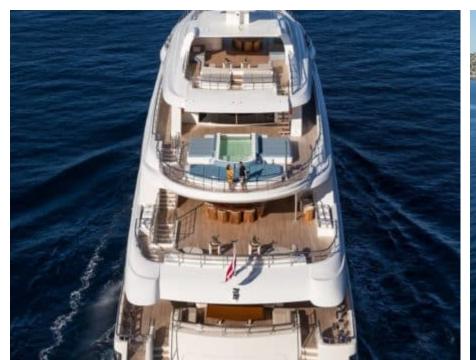

Guests



Cabin



Crew **27** 



### M/Y O'PTASIA

















































Seadoo scooter Snorkeling Gear Sound System





Stabilisers underway









Wakeboard









# EXTERIOR DESIGN































































Features



































































































































































# INTERIOR DESIGN







































































































































# GALLERY LIFESTYLE







































### Specifications



Summer low rate per week 900 000 €



Summer high rate per week 900 000 €



Winter low rate per week 900 000 €



Winter high rate per week 900 000 €



Builder Golden Yachts



Year built 2018



Year refit 2024



Length 85.00 m



Guests Cruising



Cabins 10

Winter Cruising Area(s)
East Mediterranean, Greece

Summer Cruising Area(s) East Mediterranean, Greece

Crew 27 Max speed 18 knots Cruising s