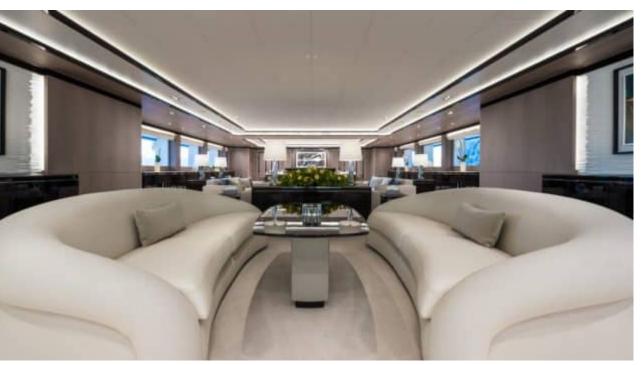

Guests



Cabin



Crew **27** 



### M/Y O'PTASIA

















































Seadoo scooter Snorkeling Gear Sound System





Stabilisers underway









Wakeboard









# EXTERIOR DESIGN































































Features



































































































































































# INTERIOR DESIGN







































































































































# GALLERY LIFESTYLE







































### Specifications



Summer low rate per week 900 000 €



Summer high rate per week 900 000 €



Winter low rate per week 900 000 €



Winter high rate per week 900 000 €



Builder Golden Yachts



Year built 2018



Year refit 2024



Length 85.00 m



Guests Cruising



Cabins 10

Winter Cruising Area(s)
East Mediterranean, Greece

Summer Cruising Area(s) East Mediterranean, Greece

Crew 27 Max speed 18 knots Cruising speed 17 knots

Fuel consumption 880 L/Hr

Type of cabins

10 (2 x Twin, 8 x Double)