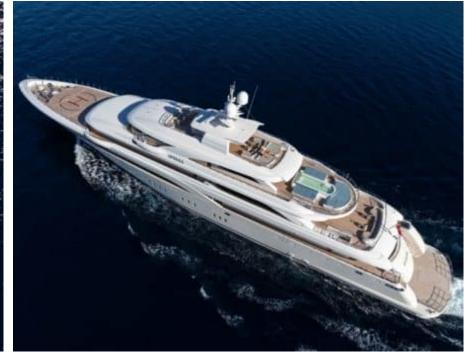

# EXTERIOR DESIGN

Features

Length 85.00 m

Guests Cruising

Cabins 10

Winter Cruising Area(s)
East Mediterranean, Greece

Summer Cruising Area(s) East Mediterranean, Greece

Crew 27 Max speed 18 knots Cruising speed 17 knots

Fuel consumption 880 L/Hr