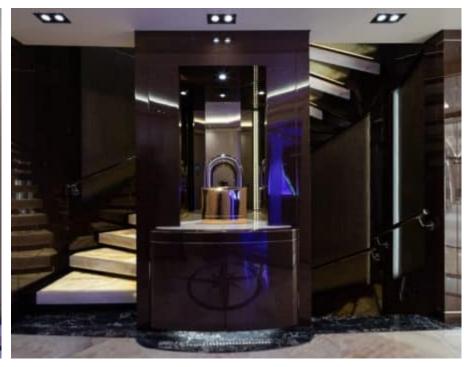

Guests



Cabin



Crew **27** 



### M/Y O'PTASIA

















































Seadoo scooter Snorkeling Gear Sound System





Stabilisers underway









Wakeboard









# EXTERIOR DESIGN































































Features



































































































































































# INTERIOR DESIGN







































































































































# GALLERY LIFESTYLE







































### Specifications



Summer low rate per week 900 000 €



Summer high rate per week 900 000 €



Winter low rate per week 900 000 €



Winter high rate per week 900 000 €



Builder Golden Yachts



Year built 2018



Year refit 2024



Length 85.00 m



Guests Cruising



Cabins 10

Winter Cruising Area(s)
East Mediterranean, Greece

Summer Cruising Area(s) East Mediterranean, Greece

Crew 27 Max speed 18 knots Cruising speed 17 knots

Fuel consumption 880 L/Hr

Type of cabins

10 (2 x Twin, 8 x Double)