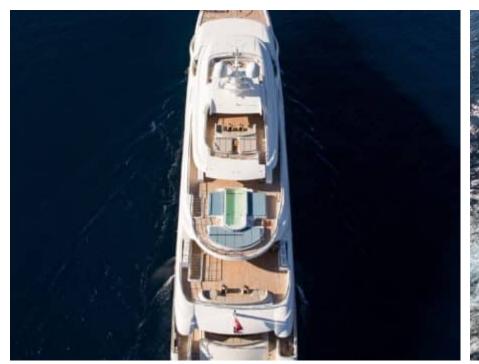

Guests



Cabin



Crew **27** 



### M/Y O'PTASIA

















































Seadoo scooter Snorkeling Gear Sound System





Stabilisers underway









Wakeboard









# EXTERIOR DESIGN































































Features



































































































































































# INTERIOR DESIGN







































































































































# GALLERY LIFESTYLE







































### Specifications



Summer low rate per week 900 000 €



Summer high rate per week 900 000 €



Winter low rate per week 900 000 €



Winter high rate per week 900 000 €



Builder Golden Yachts



Year built 2018



Year refit 2024



Length 85.00 m



Guests Cruising



Cabins 10

Winter Cruising Area(s)
East Mediterranean, Greece

Summer Cruising Area(s) East Mediterranean, Greece

Crew 27 Max speed