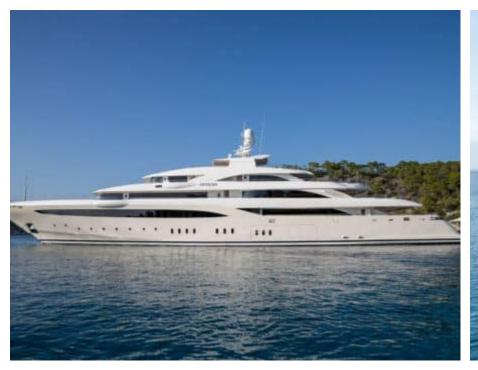

### M/Y O'PTASIA

Seadoo scooter Snorkeling Gear Sound System

Stabilisers underway

Wakeboard

### Specifications

Summer low rate per week 900 000 €

Summer high rate per week 900 000 €

Winter low rate per week 900 000 €

Winter high rate per week 900 000 €

Builder Golden Yachts

Year built 2018

Year refit 2024

Length 85.00 m

Guests Cruising

Cabins 10

Winter Cruising Area(s)
East Mediterranean, Greece

Summer Cruising Area(s) East Mediterranean, Greece

Crew 27 Max speed 18 knots Cruising speed 17 knots

Fuel consumption 880 L/Hr