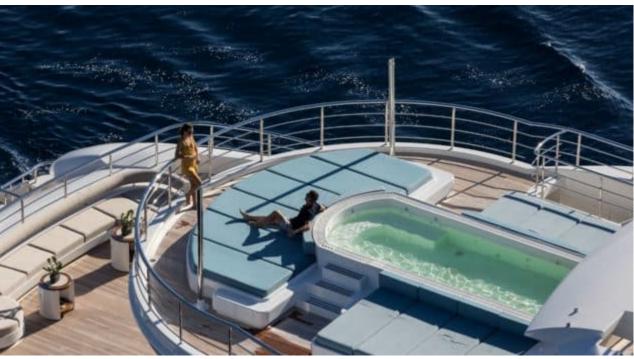

Guests



Cabin



Crew **27** 



### M/Y O'PTASIA

















































Seadoo scooter Snorkeling Gear Sound System





Stabilisers underway









Wakeboard









# EXTERIOR DESIGN































































Features



































































































































































# INTERIOR DESIGN







































































































































# GALLERY LIFESTYLE







































### Specifications



Summer low rate per week 900 000 €



Summer high rate per week 900 000 €



Winter low rate per week 900 000 €



Winter high rate per week 900 000 €



Builder Golden Yachts



Year built 2018



Year refit 2024



Length 85.00 m



Guests Cruising



Cabins 10

Winter Cruising Area(s)
East Mediterranean, Greece

Summer Cruising Area(s) East Mediterranean, Greece

Crew 27 Max speed 18 knots Cruising speed 17 knots

Fuel consumption 880 L/Hr

Type of cabins

10 (2 x Twin, 8 x Double)