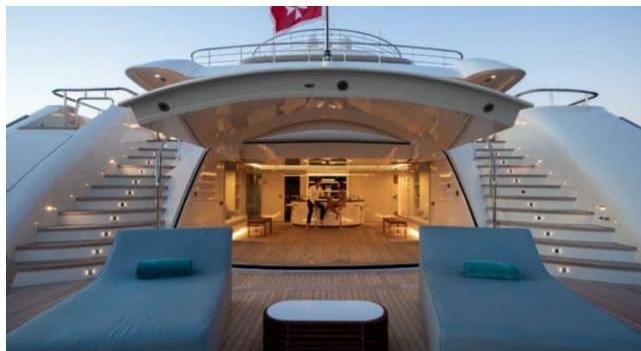

Guests



Cabin



Crew **27** 



### M/Y O'PTASIA

















































Seadoo scooter Snorkeling Gear Sound System





Stabilisers underway









Wakeboard









# EXTERIOR DESIGN































































Features



































































































































































# INTERIOR DESIGN







































































































































# GALLERY LIFESTYLE







































### Specifications



Summer low rate per week 900 000 €



Summer high rate per week 900 000 €



Winter low rate per week 900 000 €



Winter high rate per week 900 000 €



Builder Golden Yachts



Year built 2018



Year refit 2024



Length 85.00 m



Guests Cruising



Cabins 10

Winter Cruising Area(s)
East Mediterranean, Greece

Summer Cruising Area(s) East Mediterranean, Greece

Crew 27 Max speed 18 knots Cruising speed 17 knots

Fuel consumption 880 L/Hr

Type of cabins

10 (2 x Twin, 8 x Double)