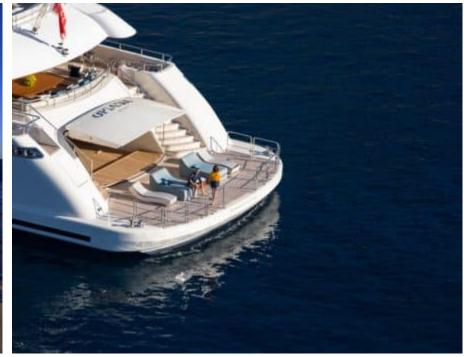

Guests



Cabin



Crew **27** 



### M/Y O'PTASIA

















































Seadoo scooter Snorkeling Gear Sound System





Stabilisers underway









Wakeboard









# EXTERIOR DESIGN































































Features



































































































































































# INTERIOR DESIGN







































































































































# GALLERY LIFESTYLE







































### Specifications



Summer low rate per week 900 000 €



Summer high rate per week 900 000 €



Winter low rate per week 900 000 €



Winter high rate per week 900 000 €



Builder Golden Yachts



Year built 2018



Year refit 2024



Length 85.00 m



Guests Cruising



Cabins 10

Winter Cruising Area(s)
East Mediterranean, Greece

Summer Cruising Area(s) East Mediterranean, Greece

Crew 27 Max speed 18 knots Cruising speed 17 knots

Fuel consumption 880 L/Hr

Type of cabins

10 (2 x Twin, 8 x Double)