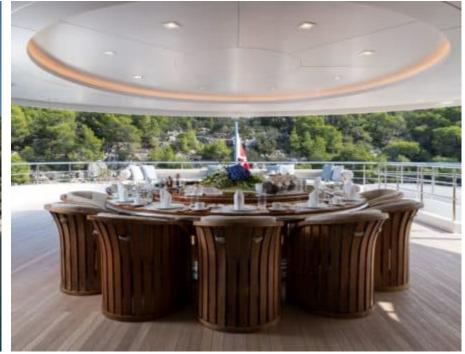

Guests



Cabin



Crew **27** 



### M/Y O'PTASIA

















































Seadoo scooter Snorkeling Gear Sound System





Stabilisers underway









Wakeboard









# EXTERIOR DESIGN































































Features



































































































































































# INTERIOR DESIGN







































































































































# GALLERY LIFESTYLE







































### Specifications



Summer low rate per week 900 000 €



Summer high rate per week 900 000 €



Winter low rate per week 900 000 €



Winter high rate per week 900 000 €



Builder Golden Yachts



Year built 2018



Year refit 2024



Length 85.00 m



Guests Cruising



Cabins 10

Winter Cruising Area(s)
East Mediterranean, Greece

Summer Cruising Area(s) East Mediterranean, Greece

Crew 27 Max speed 18 knots Cruising speed 17 knots

Fuel consumption 880