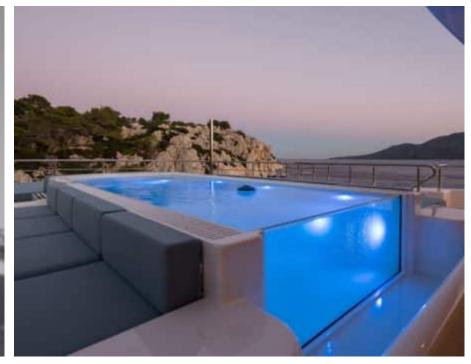

Guests



Cabin



Crew **27** 



### M/Y O'PTASIA

















































Seadoo scooter Snorkeling Gear Sound System





Stabilisers underway









Wakeboard









# EXTERIOR DESIGN































































Features



































































































































































# INTERIOR DESIGN







































































































































# GALLERY LIFESTYLE







































### Specifications



Summer low rate per week 900 000 €



Summer high rate per week 900 000 €



Winter low rate per week 900 000 €



Winter high rate per week 900 000 €



Builder Golden Yachts



Year built 2018



Year refit 2024



Length 85.00 m



Guests Cruising



Cabins 10

Winter Cruising Area(s)
East Mediterranean, Greece

Summer Cruising Area(s) East Mediterranean, Greece

Crew 27 Max speed 18 knots Cruising speed 17 knots

Fuel consumption 880 L/Hr

Type of cabins

10 (2 x Twin, 8 x