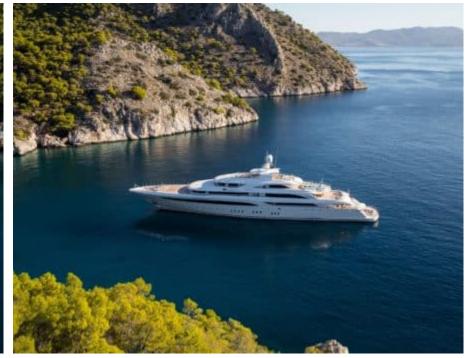

# EXTERIOR DESIGN

Features

Length 85.00 m

Guests Cruising

Cabins 10

Winter Cruising Area(s)
East Mediterranean, Greece

Summer Cruising Area(s) East Mediterranean, Greece

Crew 27 Max speed 18 knots Cruising speed 17 knots

Fuel consumption 880 L/Hr