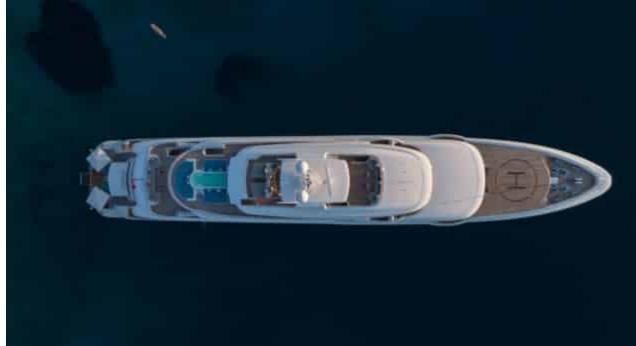

Guests



Cabin



Crew **27** 



### M/Y O'PTASIA

















































Seadoo scooter Snorkeling Gear Sound System





Stabilisers underway









Wakeboard









# EXTERIOR DESIGN































































Features



































































































































































# INTERIOR DESIGN







































































































































# GALLERY LIFESTYLE







































### Specifications



Summer low rate per week 900 000 €



Summer high rate per week 900 000 €



Winter low rate per week 900 000 €



Winter high rate per week 900 000 €



Builder Golden Yachts



Year built 2018



Year refit 2024



Length 85.00 m



Guests Cruising



Cabins 10

Winter Cruising Area(s)
East Mediterranean, Greece

Summer Cruising Area(s) East Mediterranean, Greece

Crew 27 Max speed 18 knots Cruising speed 17 knots

Fuel cons