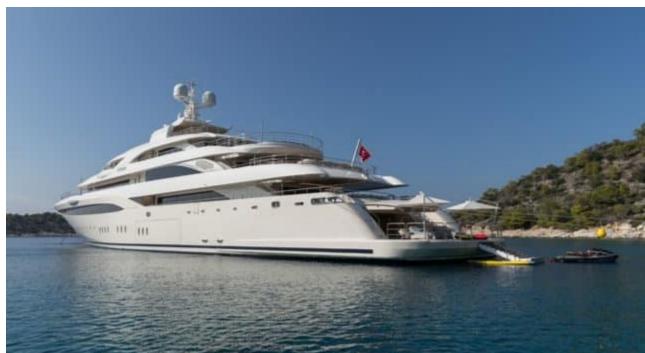

Guests



Cabin



Crew **27** 



### M/Y O'PTASIA

















































Seadoo scooter Snorkeling Gear Sound System





Stabilisers underway









Wakeboard









# EXTERIOR DESIGN































































Features



































































































































































# INTERIOR DESIGN







































































































































# GALLERY LIFESTYLE







































### Specifications



Summer low rate per week 900 000 €



Summer high rate per week 900 000 €



Winter low rate per week 900 000 €



Winter high rate per week 900 000 €



Builder Golden Yachts



Year built 2018



Year refit 2024



Length 85.00 m



Guests Cruising



Cabins 10

Winter Cruising Area(s)
East Mediterranean, Greece

Summer Cruising Area(s) East Mediterranean, Greece

Crew 27 Max speed 18 knots Cruising speed 17 knots

Fuel consumption 88