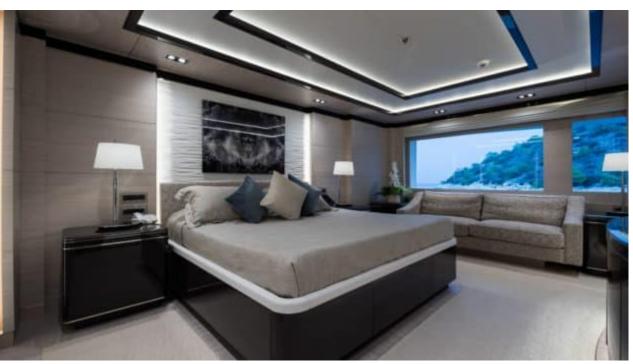

Guests



Cabin



Crew **27** 



### M/Y O'PTASIA

















































Seadoo scooter Snorkeling Gear Sound System





Stabilisers underway









Wakeboard









# EXTERIOR DESIGN































































Features



































































































































































# INTERIOR DESIGN







































































































































# GALLERY LIFESTYLE







































### Specifications



Summer low rate per week 900 000 €



Summer high rate per week 900 000 €



Winter low rate per week 900 000 €



Winter high rate per week 900 000 €



Builder Golden Yachts



Year built 2018



Year refit 2024



Length 85.00 m



Guests Cruising



Cabins 10

Winter Cruising Area(s)
East Mediterranean, Greece

Summer Cruising Area(s) East Mediterranean, Greece

Crew 27 Max speed 18 knots Cruising speed 17 knots

Fuel consumption 880 L/Hr

Type of cabins

10 (2 x Twin, 8 x Double)