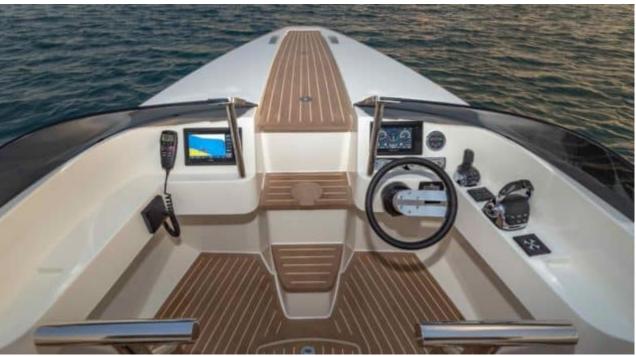

Guests



Cabin



Crew **27** 



### M/Y O'PTASIA

















































Seadoo scooter Snorkeling Gear Sound System





Stabilisers underway









Wakeboard









# EXTERIOR DESIGN































































Features



































































































































































# INTERIOR DESIGN







































































































































# GALLERY LIFESTYLE







































### Specifications



Summer low rate per week 900 000 €



Summer high rate per week 900 000 €



Winter low rate per week 900 000 €



Winter high rate per week 900 000 €



Builder Golden Yachts



Year built 2018



Year refit 2024



Length 85.00 m



Guests Cruising



Cabins 10

Winter Cruising Area(s)
East Mediterranean, Greece

Summer Cruising Area(s) East Mediterranean, Greece

Crew 27 Max speed 18 knots Cruising speed 17 knots

Fuel consumption 880 L/Hr

Type of cabins

10 (2 x Twin, 8 x Double)