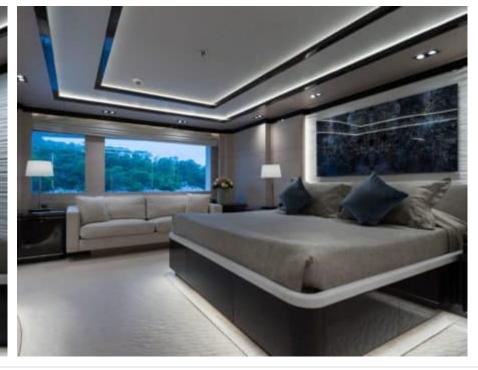

Guests



Cabin



Crew **27** 



### M/Y O'PTASIA

















































Seadoo scooter Snorkeling Gear Sound System





Stabilisers underway









Wakeboard









# EXTERIOR DESIGN































































Features



































































































































































# INTERIOR DESIGN







































































































































# GALLERY LIFESTYLE







































### Specifications



Summer low rate per week 900 000 €



Summer high rate per week 900 000 €



Winter low rate per week 900 000 €



Winter high rate per week 900 000 €



Builder Golden Yachts



Year built 2018



Year refit 2024



Length 85.00 m



Guests Cruising



Cabins 10

Winter Cruising Area(s)
East Mediterranean, Greece

Summer Cruising Area(s) East Mediterranean, Greece

Crew 27 Max speed 18 knots Cruising speed 17 knots

Fuel consumption 880 L/Hr

Type of cabins

10 (2 x Twin, 8 x Double)