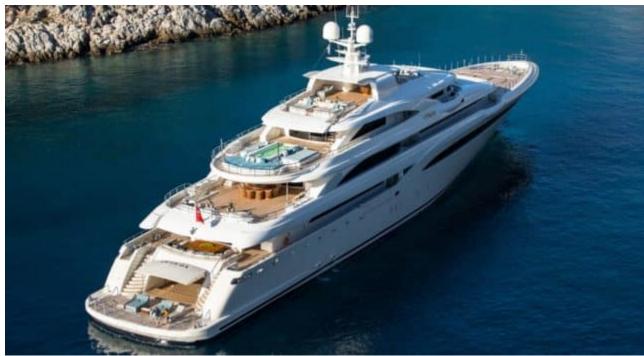

# EXTERIOR DESIGN

Features

### Specifications

Summer low rate per week 900 000 €

Summer high rate per week 900 000 €

Winter low rate per week 900 000 €

Winter high rate per week 900 000 €

Builder Golden Yachts

Year built 2018

Year refit 2024

Length 85.00 m

Guests Cruising

Cabins 10

Winter Cruising Area(s)
East Mediterranean, Greece

Summer Cruising Area(s) East Mediterranean, Greece

Crew 27 Max speed 18 knots Cruising speed 17 knots

Fuel consumption 880 L/Hr