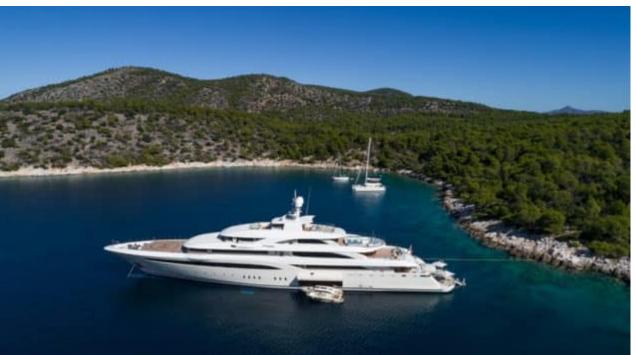

# GALLERY LIFESTYLE

Length 85.00 m

Guests Cruising

Cabins 10

Winter Cruising Area(s)
East Mediterranean, Greece

Summer Cruising Area(s) East Mediterranean, Greece

Crew 27 Max speed 18 knots Cruising speed 17 knots

Fuel consumption 880 L/Hr