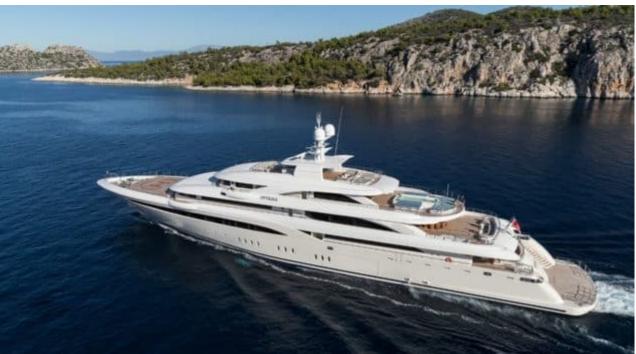

# EXTERIOR DESIGN

Features

Length 85.00 m

Guests Cruising

Cabins 10

Winter Cruising Area(s)
East Mediterranean, Greece

Summer Cruising Area(s) East Mediterranean, Greece

Crew 27 Max speed 18 knots Cruising speed 17 knots

Fuel consumption 880 L/Hr