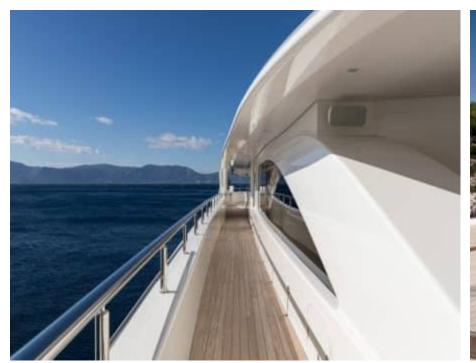

Guests



Cabin



Crew **27** 



### M/Y O'PTASIA

















































Seadoo scooter Snorkeling Gear Sound System





Stabilisers underway









Wakeboard









# EXTERIOR DESIGN































































Features



































































































































































# INTERIOR DESIGN







































































































































# GALLERY LIFESTYLE







































### Specifications



Summer low rate per week 900 000 €



Summer high rate per week 900 000 €



Winter low rate per week 900 000 €



Winter high rate per week 900 000 €



Builder Golden Yachts



Year built 2018



Year refit 2024



Length 85.00 m



Guests Cruising



Cabins 10

Winter Cruising Area(s)
East Mediterranean, Greece

Summer Cruising Area(s) East Mediterranean, Greece

Crew 27 Max speed 18 knots Cruising speed 17 knots

Fuel consumption 880 L/Hr

Type of