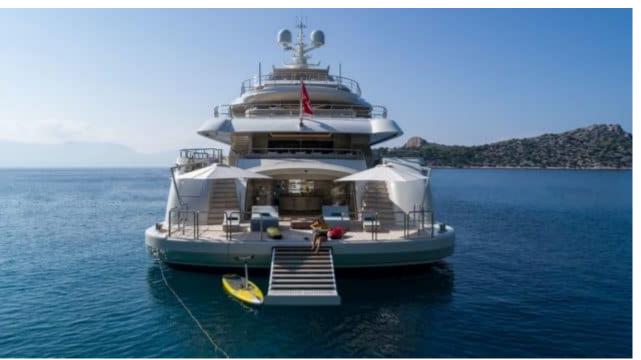

Guests



Cabin



Crew **27** 



### M/Y O'PTASIA

















































Seadoo scooter Snorkeling Gear Sound System





Stabilisers underway









Wakeboard









# EXTERIOR DESIGN































































Features



































































































































































# INTERIOR DESIGN







































































































































# GALLERY LIFESTYLE







































### Specifications



Summer low rate per week 900 000 €



Summer high rate per week 900 000 €



Winter low rate per week 900 000 €



Winter high rate per week 900 000 €



Builder Golden Yachts



Year built 2018



Year refit 2024



Length 85.00 m



Guests Cruising



Cabins 10

Winter Cruising Area(s)
East Mediterranean, Greece

Summer Cruising Area(s) East Mediterranean, Greece

Crew 27 Max speed 18 knots Cruising speed 17 knots

Fuel co