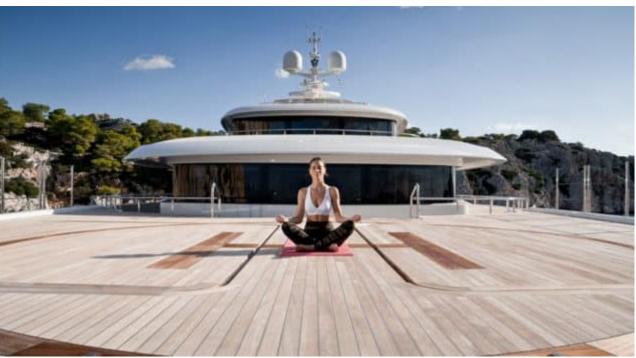

Guests



Cabin



Crew **27** 



### M/Y O'PTASIA

















































Seadoo scooter Snorkeling Gear Sound System





Stabilisers underway









Wakeboard









# EXTERIOR DESIGN































































Features



































































































































































# INTERIOR DESIGN







































































































































# GALLERY LIFESTYLE







































### Specifications



Summer low rate per week 900 000 €



Summer high rate per week 900 000 €



Winter low rate per week 900 000 €



Winter high rate per week 900 000 €



Builder Golden Yachts



Year built 2018



Year refit 2024



Length 85.00 m



Guests Cruising



Cabins 10

Winter Cruising Area(s)
East Mediterranean, Greece

Summer Cruising Area(s) East Mediterranean, Greece

Crew 27 Max speed 18 knots Cruising speed 17 knots

Fuel consumption 880 L/Hr

Type of ca