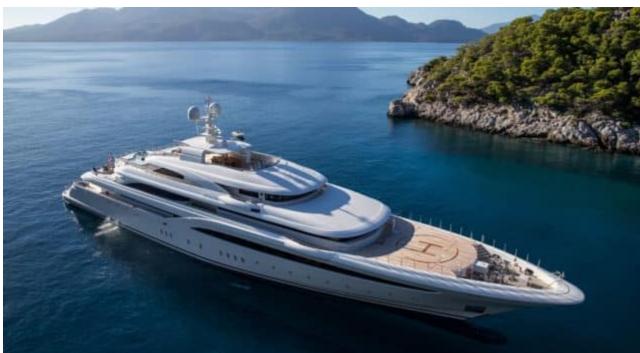

# EXTERIOR DESIGN

Features

Length 85.00 m

Guests Cruising

Cabins 10

Winter Cruising Area(s)
East Mediterranean, Greece

Summer Cruising Area(s) East Mediterranean, Greece

Crew 27 Max speed 18 knots Cruising speed 17 knots

Fuel consumption 880 L/Hr