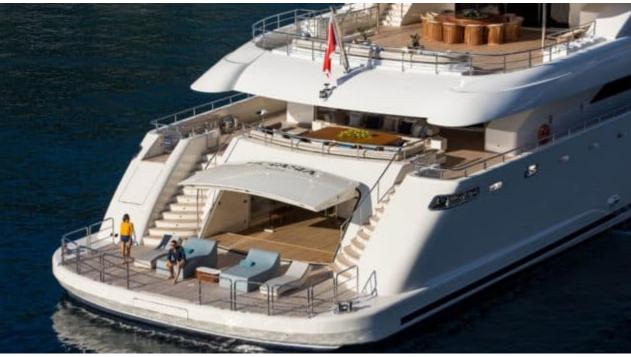

# EXTERIOR DESIGN

Features

### Specifications

Summer low rate per week 900 000 €

Summer high rate per week 900 000 €

Winter low rate per week 900 000 €

Winter high rate per week 900 000 €

Builder Golden Yachts

Year built 2018

Year refit 2024