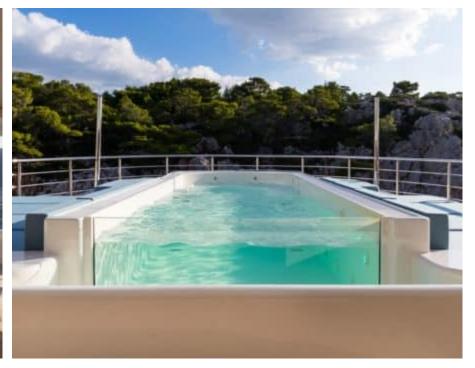

Guests



Cabin



Crew **27** 



### M/Y O'PTASIA

















































Seadoo scooter Snorkeling Gear Sound System





Stabilisers underway









Wakeboard









# EXTERIOR DESIGN































































Features



































































































































































# INTERIOR DESIGN







































































































































# GALLERY LIFESTYLE







































### Specifications



Summer low rate per week 900 000 €



Summer high rate per week 900 000 €



Winter low rate per week 900 000 €



Winter high rate per week 900 000 €



Builder Golden Yachts



Year built 2018



Year refit 2024



Length 85.00 m



Guests Cruising



Cabins 10

Winter Cruising Area(s)
East Mediterranean, Greece

Summer Cruising Area(s) East Mediterranean, Greece

Crew 27 Max speed 18 knots Cruising speed 17 knots

Fuel consumption 880 L/Hr

Type of cabins