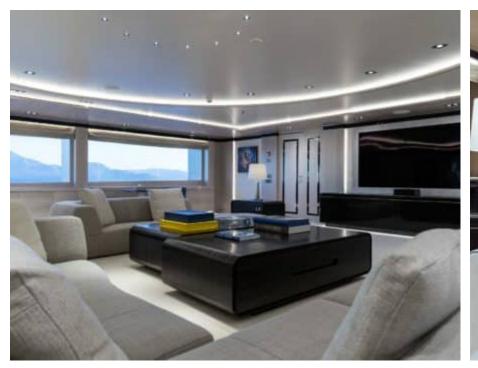

Guests



Cabin



Crew **27** 



### M/Y O'PTASIA

















































Seadoo scooter Snorkeling Gear Sound System





Stabilisers underway









Wakeboard









# EXTERIOR DESIGN































































Features



































































































































































# INTERIOR DESIGN







































































































































# GALLERY LIFESTYLE







































### Specifications



Summer low rate per week 900 000 €



Summer high rate per week 900 000 €



Winter low rate per week 900 000 €



Winter high rate per week 900 000 €



Builder Golden Yachts



Year built 2018



Year refit 2024



Length 85.00 m



Guests Cruising



Cabins 10

Winter Cruising Area(s)
East Mediterranean, Greece

Summer Cruising Area(s) East Mediterranean, Greece

Crew 27 Max speed 18 knots Cruising speed 17 knots

Fuel consumption 880 L/Hr

Type of cabins

10 (2 x Twin, 8 x Double)