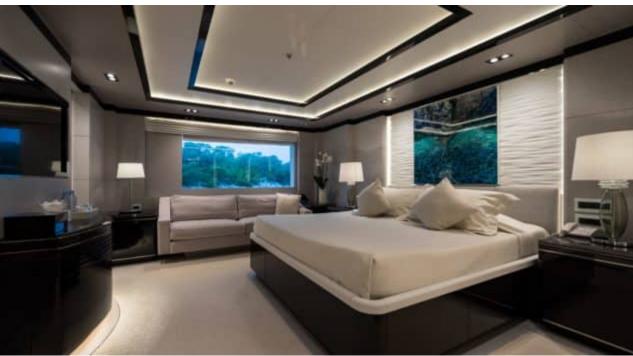

Guests



Cabin



Crew **27** 



### M/Y O'PTASIA

















































Seadoo scooter Snorkeling Gear Sound System





Stabilisers underway









Wakeboard









# EXTERIOR DESIGN































































Features



































































































































































# INTERIOR DESIGN







































































































































# GALLERY LIFESTYLE







































### Specifications



Summer low rate per week 900 000 €



Summer high rate per week 900 000 €



Winter low rate per week 900 000 €



Winter high rate per week 900 000 €



Builder Golden Yachts



Year built 2018



Year refit 2024



Length 85.00 m



Guests Cruising



Cabins 10

Winter Cruising Area(s)
East Mediterranean, Greece

Summer Cruising Area(s) East Mediterranean, Greece

Crew 27 Max speed 18 knots Cruising speed 17 knots

Fuel consumption 880 L/Hr

Type of cabins

10 (2 x Twin, 8 x Double)