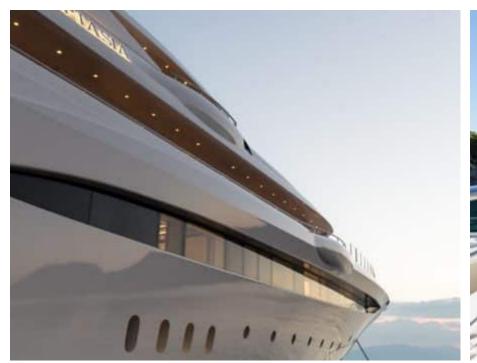

Guests



Cabin



Crew **27** 



### M/Y O'PTASIA

















































Seadoo scooter Snorkeling Gear Sound System





Stabilisers underway









Wakeboard









# EXTERIOR DESIGN































































Features



































































































































































# INTERIOR DESIGN







































































































































# GALLERY LIFESTYLE







































### Specifications



Summer low rate per week 900 000 €



Summer high rate per week 900 000 €



Winter low rate per week 900 000 €



Winter high rate per week 900 000 €



Builder Golden Yachts



Year built 2018



Year refit 2024



Length 85.00 m



Guests Cruising



Cabins 10

Winter Cruising Area(s)
East Mediterranean, Greece

Summer Cruising Area(s) East Mediterranean, Greece

Crew 27 Max speed 18 knots Cruising speed 17 knots

Fuel consumption 880 L/Hr

Type of cabins

10