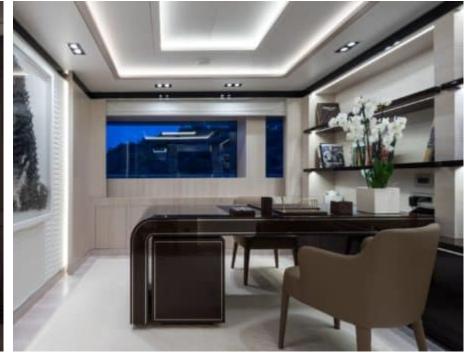

Guests



Cabin



Crew **27** 



### M/Y O'PTASIA

















































Seadoo scooter Snorkeling Gear Sound System





Stabilisers underway









Wakeboard









# EXTERIOR DESIGN































































Features



































































































































































# INTERIOR DESIGN







































































































































# GALLERY LIFESTYLE







































### Specifications



Summer low rate per week 900 000 €



Summer high rate per week 900 000 €



Winter low rate per week 900 000 €



Winter high rate per week 900 000 €



Builder Golden Yachts



Year built 2018



Year refit 2024



Length 85.00 m



Guests Cruising



Cabins 10

Winter Cruising Area(s)
East Mediterranean, Greece

Summer Cruising Area(s) East Mediterranean, Greece

Crew 27 Max speed 18 knots Cruising speed 17 knots

Fuel consumption 880 L/Hr

Type of cabins

10 (2 x Twin, 8 x Double)