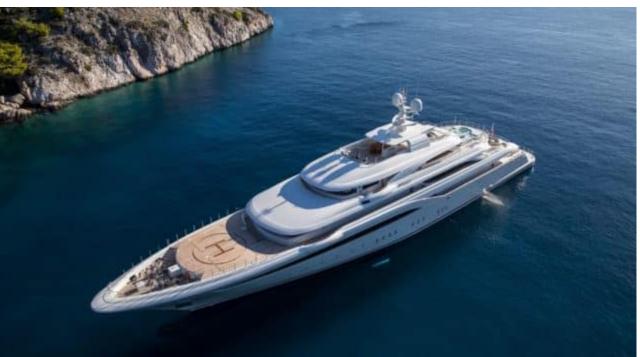

Guests



Cabin



Crew **27** 



### M/Y O'PTASIA

















































Seadoo scooter Snorkeling Gear Sound System





Stabilisers underway









Wakeboard









# EXTERIOR DESIGN































































Features



































































































































































# INTERIOR DESIGN







































































































































# GALLERY LIFESTYLE







































### Specifications



Summer low rate per week 900 000 €



Summer high rate per week 900 000 €



Winter low rate per week 900 000 €



Winter high rate per week 900 000 €



Builder Golden Yachts



Year built 2018



Year refit 2024



Length 85.00 m



Guests Cruising



Cabins 10

Winter Cruising Area(s)
East Mediterranean, Greece

Summer Cruising Area(s) East Mediterranean, Greece