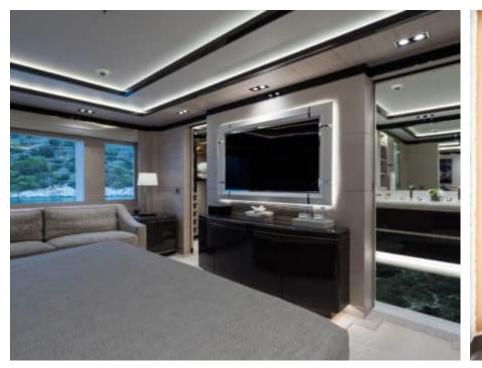

Guests



Cabin



Crew **27** 



### M/Y O'PTASIA

















































Seadoo scooter Snorkeling Gear Sound System





Stabilisers underway









Wakeboard









# EXTERIOR DESIGN































































Features



































































































































































# INTERIOR DESIGN







































































































































# GALLERY LIFESTYLE







































### Specifications



Summer low rate per week 900 000 €



Summer high rate per week 900 000 €



Winter low rate per week 900 000 €



Winter high rate per week 900 000 €



Builder Golden Yachts



Year built 2018



Year refit 2024



Length 85.00 m



Guests Cruising



Cabins 10

Winter Cruising Area(s)
East Mediterranean, Greece

Summer Cruising Area(s) East Mediterranean, Greece

Crew 27 Max speed 18 knots Cruising speed 17 knots

Fuel consumption 880 L/Hr

Type of cabins

10 (2 x Twin, 8 x Double)