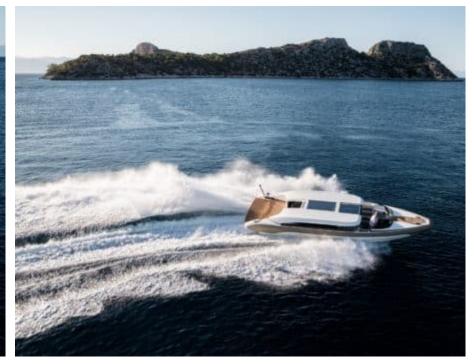

Guests



Cabin



Crew **27** 



### M/Y O'PTASIA

















































Seadoo scooter Snorkeling Gear Sound System





Stabilisers underway









Wakeboard









# EXTERIOR DESIGN































































Features



































































































































































# INTERIOR DESIGN







































































































































# GALLERY LIFESTYLE







































### Specifications



Summer low rate per week 900 000 €



Summer high rate per week 900 000 €



Winter low rate per week 900 000 €



Winter high rate per week 900 000 €



Builder Golden Yachts



Year built 2018



Year refit 2024



Length 85.00 m



Guests Cruising



Cabins 10

Winter Cruising Area(s)
East Mediterranean, Greece

Summer Cruising Area(s) East Mediterranean, Greece

Crew 27 Max speed 18 knots Cruising speed 17 knots

Fuel consumption 880 L/Hr

Type of cabins

10 (2 x Twin, 8 x Double)