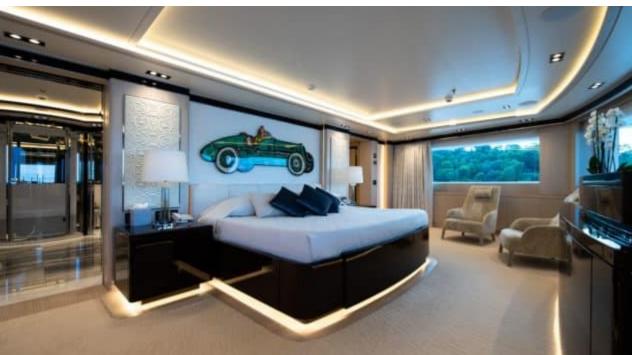

Guests



Cabin



Crew **27** 



### M/Y O'PTASIA

















































Seadoo scooter Snorkeling Gear Sound System





Stabilisers underway









Wakeboard









# EXTERIOR DESIGN































































Features



































































































































































# INTERIOR DESIGN







































































































































# GALLERY LIFESTYLE







































### Specifications



Summer low rate per week 900 000 €



Summer high rate per week 900 000 €



Winter low rate per week 900 000 €



Winter high rate per week 900 000 €



Builder Golden Yachts



Year built 2018



Year refit 2024



Length 85.00 m



Guests Cruising



Cabins 10

Winter Cruising Area(s)
East Mediterranean, Greece

Summer Cruising Area(s) East Mediterranean, Greece

Crew 27 Max speed 18 knots Cruising speed 17 knots

Fuel consumption 880 L/Hr

Type of cabins

10 (2 x Twin, 8 x Double)