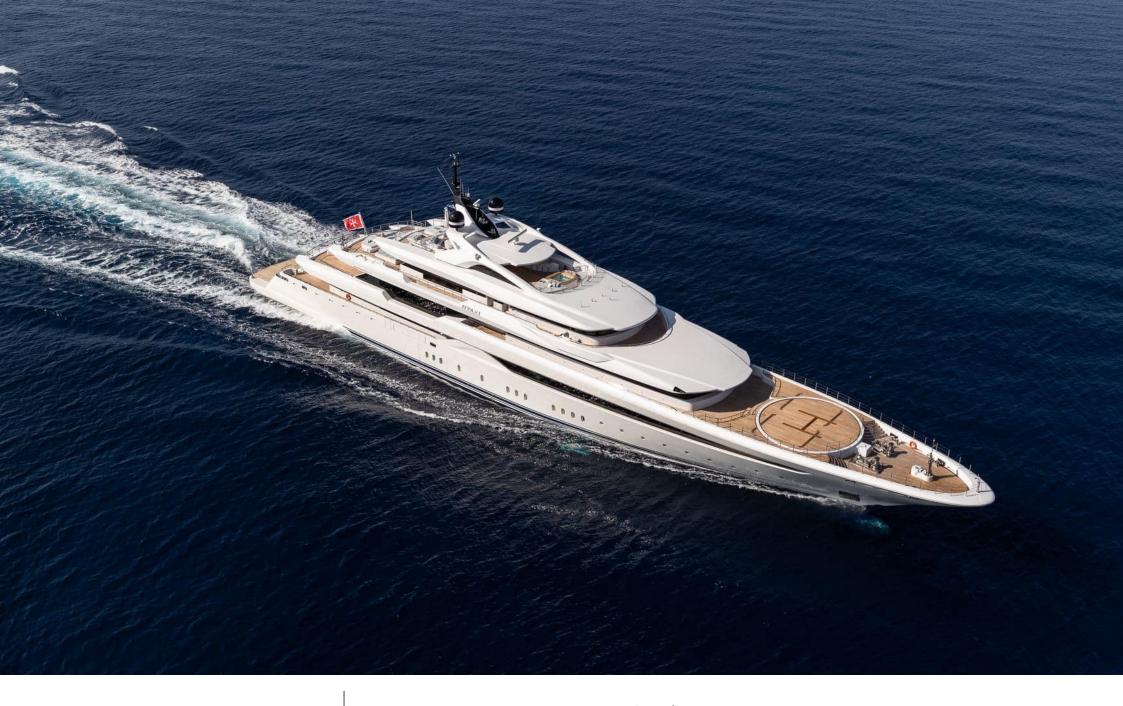

#### M/Y O'PARI

day boat

æ

Jetski

Monoski

Seabob

**20**2

Spa

1 100 000 €

Builder

Golden Yachts

Year built

2020

Length

95.00 m

**Guests Cruising** 