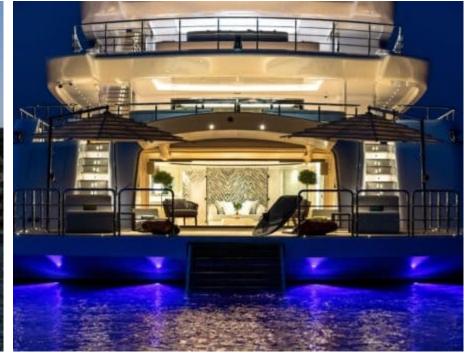

Guests 12



Cabins **11** 



Crew **30** 



#### M/Y O'PARI











day boat







æ

Jetski







































Monoski

Seabob













**20**2

Spa





































Towable water toys











# EXTERIOR DESIGN

























































































# INTERIOR DESIGN





Features



























































































### GALLERY LIFESTYLE





Features





















#### Specifications



Summer low rate per week

1 100 000 €



Summer high rate per week

1 100 000 €



Winter low rate per week

1 100 000 €



Winter high rate per week

1 100 000 €



Builder

Golden Yachts



Year built

2020



Length

95.00 m



**Guests Cruising** 

12



Cabins

11

Winter Cruising Area(s)

Corsica - Sardinia, Croatia, East Mediterranean, French Riviera, Greece, Italy & Sicily, Turkey, West Mediterranean

Summer Cruising Area(s)

Corsica - Sardinia, Croatia, East Mediterranean, French Riviera, Greece, Italy & Sicily, Turkey, West