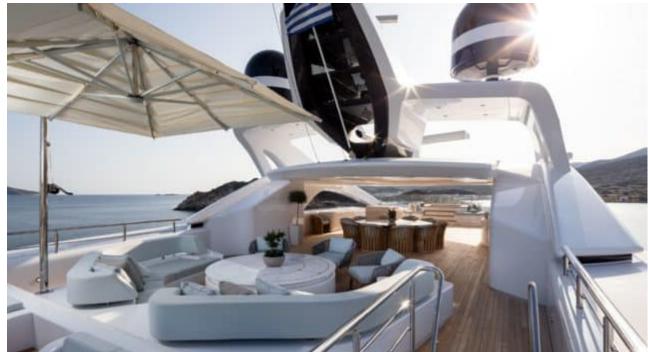

Guests 12



Cabins **11** 



Crew **30** 



#### M/Y O'PARI











day boat







æ

Jetski







































Monoski

Seabob













**20**2

Spa





































Towable water toys











# EXTERIOR DESIGN

























































































# INTERIOR DESIGN





Features



























































































### GALLERY LIFESTYLE





Features





















#### Specifications



Summer low rate per week

1 100 000 €



Summer high rate per week

1 100 000 €



Winter low rate per week

1 100 000 €



Winter high rate per week

1 100 000 €



Builder

Golden Yachts



Year built

2020



Length

95.00 m



**Guests Cruising** 

12



Cabins

11

Winter Cruising Area(s)

Corsica - Sardinia, Croatia, East Mediterranean, French Riviera, Greece, Italy & Sicily, Turkey, West Mediterranean

Summer Cruising Area(s)

Corsica - Sardinia, Croatia, East Mediterranean, French Riviera, Greece, Italy & Sicily, Turkey, West Mediter