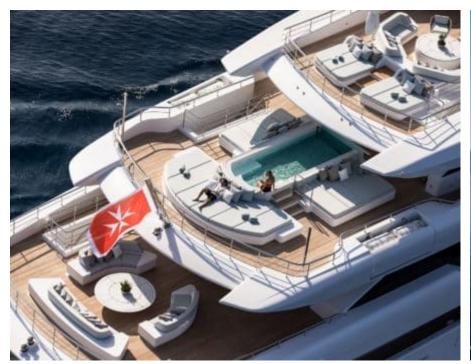

Guests 12



Cabins **11** 



Crew **30** 



#### M/Y O'PARI











day boat







æ

Jetski







































Monoski

Seabob













**20**2

Spa





































Towable water toys











# EXTERIOR DESIGN

























































































# INTERIOR DESIGN





Features



























































































### GALLERY LIFESTYLE





Features





















#### Specifications



Summer low rate per week

1 100 000 €



Summer high rate per week

1 100 000 €



Winter low rate per week

1 100 000 €



Winter high rate per week

1 100 000 €



Builder

Golden Yachts



Year built

2020



Length

95.00 m



**Guests Cruising** 

12



Cabins

11

Winter Cruising Area(s)

Corsica - Sardinia, Croatia, East Mediterranean, French Riviera, Greece, Italy & Sicily, Turkey, West Mediterranean

Summer Cruising Area(s)

Corsica - Sardinia, Croatia, East Mediterranean, French Riviera, Greece, Italy & Sicily, Turkey