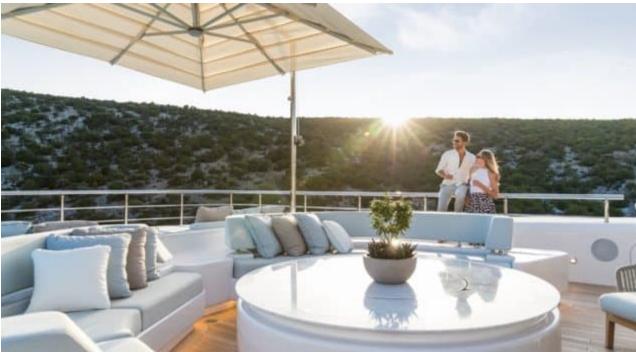

Guests 12



Cabins **11** 



Crew **30** 



#### M/Y O'PARI











day boat







æ

Jetski







































Monoski

Seabob













**20**2

Spa





































Towable water toys











# EXTERIOR DESIGN

























































































# INTERIOR DESIGN





Features



























































































### GALLERY LIFESTYLE





Features





















#### Specifications



Summer low rate per week

1 100 000 €



Summer high rate per week

1 100 000 €



Winter low rate per week

1 100 000 €



Winter high rate per week

1 100 000 €



Builder

Golden Yachts



Year built

2020



Length

95.00 m



**Guests Cruising** 

12



Cabins

11

Winter Cruising Area(s)

Corsica - Sardinia, Croatia, East Mediterranean, French Riviera, Greece, Italy & Sicily, Turkey, West Mediterranean

Summer Cruising Area(s)

Corsica - Sardinia, Croatia, East Mediterranean, French Riviera, Greece, Italy & Sicily, Turkey, West Mediterranean

Crew 30

Max speed 20