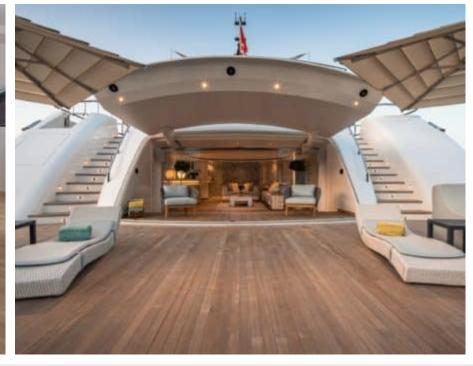

Guests 12



Cabins **11** 



Crew **30** 



#### M/Y O'PARI











day boat







æ

Jetski







































Monoski

Seabob













**20**2

Spa





































Towable water toys











# EXTERIOR DESIGN

























































































# INTERIOR DESIGN





Features



























































































### GALLERY LIFESTYLE





Features





















#### Specifications



Summer low rate per week

1 100 000 €



Summer high rate per week

1 100 000 €



Winter low rate per week

1 100 000 €



Winter high rate per week

1 100 000 €



Builder

Golden Yachts



Year built

2020



Length

95.00 m



**Guests Cruising** 

12



Cabins

11

Winter Cruising Area(s)

Corsica - Sardinia, Croatia, East Mediterranean, French Riviera, Greece, Italy & Sicily, Turkey, West Mediterranean

Summer Cruising Area(s)

Corsica - Sardinia, Croatia, East Mediterranean, French Riviera, Greece, Italy & Sicily, Turkey, West Mediterranean

Crew 30

Max s