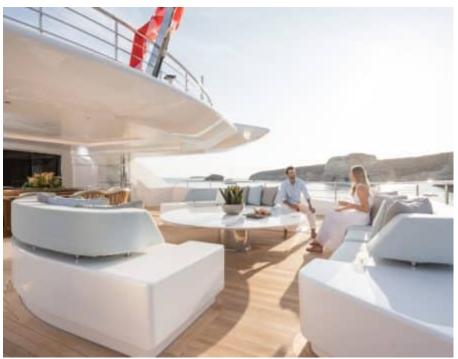

Guests 12



Cabins **11** 



Crew **30** 



#### M/Y O'PARI











day boat







æ

Jetski







































Monoski

Seabob













**20**2

Spa





































Towable water toys











# EXTERIOR DESIGN

























































































# INTERIOR DESIGN





Features



























































































### GALLERY LIFESTYLE





Features





















#### Specifications



Summer low rate per week

1 100 000 €



Summer high rate per week

1 100 000 €



Winter low rate per week

1 100 000 €



Winter high rate per week

1 100 000 €



Builder

Golden Yachts



Year built

2020



Length

95.00 m



**Guests Cruising** 

12



Cabins

11

Winter Cruising Area(s)

Corsica - Sardinia, Croatia, East Mediterranean, French Riviera, Greece, Italy & Sicily, Turkey, West Mediterranean

Summer Cruising Area(s)

Corsica - Sardinia, Croatia, East Mediterranean, French Riviera, Greece, Italy & Sicily, Turkey, West Mediterranean

Crew 30

Max speed 20 kn