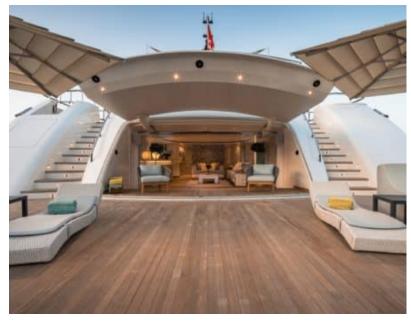

Guests 12



Cabins **11** 



Crew **30** 



#### M/Y O'PARI











day boat







æ

Jetski







































Monoski

Seabob













**20**2

Spa





































Towable water toys











# EXTERIOR DESIGN

























































































# INTERIOR DESIGN





Features



























































































### GALLERY LIFESTYLE





Features





















#### Specifications



Summer low rate per week

1 100 000 €



Summer high rate per week

1 100 000 €



Winter low rate per week

1 100 000 €



Winter high rate per week

1 100 000 €



Builder

Golden Yachts



Year built

2020



Length

95.00 m



**Guests Cruising** 

12



Cabins

11

Winter Cruising Area(s)

Corsica - Sardinia, Croatia, East Mediterranean, French Riviera, Greece, Italy & Sicily, Turkey, West Mediterranean

Summer Cruising Area(s)

Corsica - Sardinia, Croatia, East Mediterranean, F