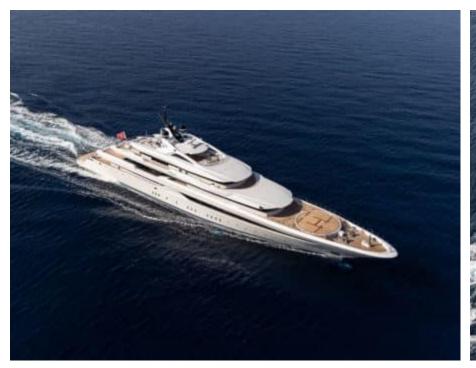

Guests 12



Cabins **11** 



Crew **30** 



#### M/Y O'PARI











day boat







æ

Jetski







































Monoski

Seabob













**20**2

Spa





































Towable water toys











# EXTERIOR DESIGN

























































































# INTERIOR DESIGN





Features



























































































### GALLERY LIFESTYLE





Features





















#### Specifications



Summer low rate per week

1 100 000 €



Summer high rate per week

1 100 000 €



Winter low rate per week

1 100 000 €



Winter high rate per week

1 100 000 €



Builder

Golden Yachts



Year built

2020



Length

95.00 m



**Guests Cruising** 

12



Cabins

11

Winter Cruising Area(s)

Corsica - Sardinia, Croatia, East Mediterranean, French Riviera, Greece, Italy & Sicily, Turkey, West Mediterranean

Summer Cruising Area(s)

Corsica - Sardinia, Croatia, East Mediterranean, French Riviera, Greece, Italy & Sici