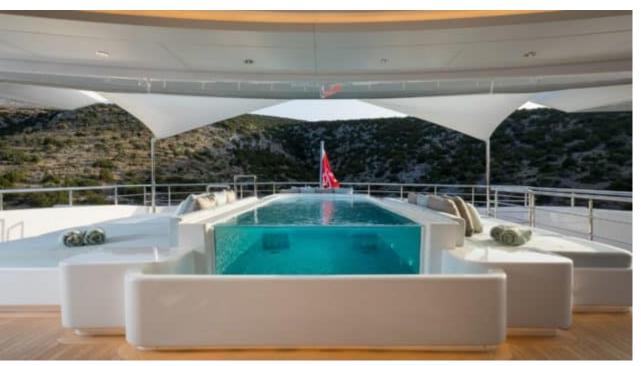

Guests 12



Cabins **11** 



Crew **30** 



#### M/Y O'PARI











day boat







æ

Jetski







































Monoski

Seabob













**20**2

Spa





































Towable water toys











# EXTERIOR DESIGN

























































































# INTERIOR DESIGN





Features



























































































### GALLERY LIFESTYLE





Features





















#### Specifications



Summer low rate per week

1 100 000 €



Summer high rate per week

1 100 000 €



Winter low rate per week

1 100 000 €



Winter high rate per week

1 100 000 €



Builder

Golden Yachts



Year built

2020



Length

95.00 m



**Guests Cruising** 

12



Cabins

11

Winter Cruising Area(s)

Corsica - Sardinia, Croatia, East Mediterranean, French Riviera, Greece, Italy & Sicily, Turkey, West Mediterranean

Summer Cruising Area(s)

Corsica - Sardinia, Croatia, East Mediterranean, French Riviera, Greece, Italy & Sicily, Turkey, West Mediterranean

Crew 30

M