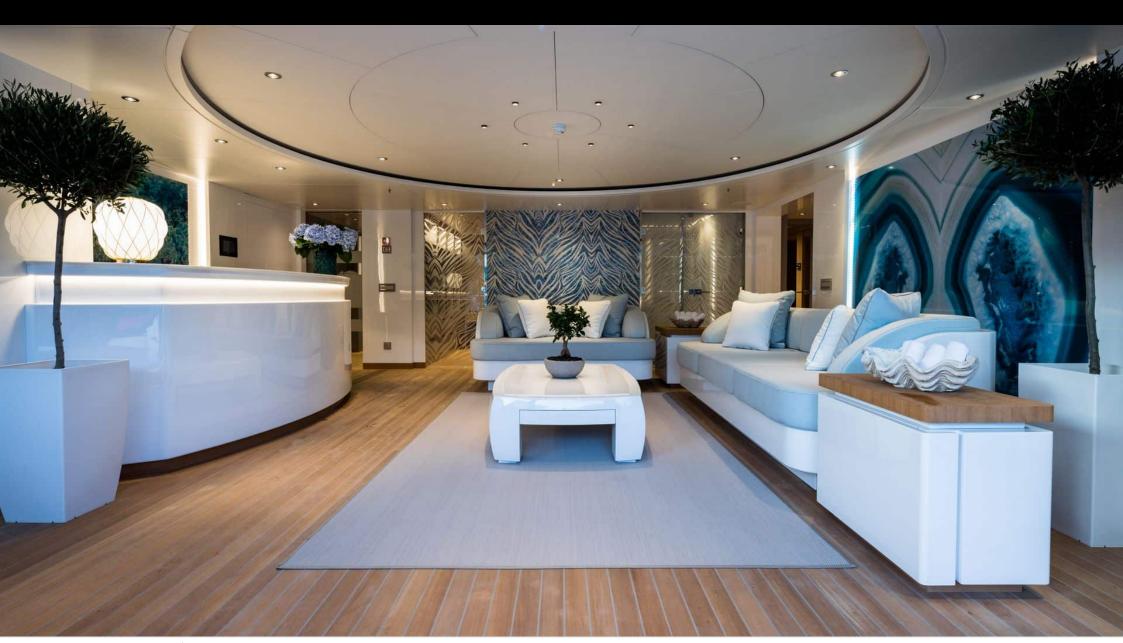

Guests 12



Cabins **11** 



Crew **30** 



#### M/Y O'PARI











day boat







æ

Jetski







































Monoski

Seabob













**20**2

Spa





































Towable water toys











# EXTERIOR DESIGN

























































































# INTERIOR DESIGN





Features



























































































### GALLERY LIFESTYLE





Features





















#### Specifications



Summer low rate per week

1 100 000 €



Summer high rate per week

1 100 000 €



Winter low rate per week

1 100 000 €



Winter high rate per week

1 100 000 €



Builder

Golden Yachts



Year built

2020



Length

95.00 m



**Guests Cruising** 

12



Cabins

11

Winter Cruising Area(s)

Corsica - Sardinia, Croatia, East Mediterranean, French Riviera, Greece, Italy & Sicily, Turkey, West Mediterranean

Summer Cruising Area(s)

Corsica - Sardinia, Croatia, East Mediterranean, French Riviera, Greece, Italy & Sicily, Turkey, West Mediterranean

Crew 30

Max speed 20 knots

Cruising speed 16 knots

Fuel co