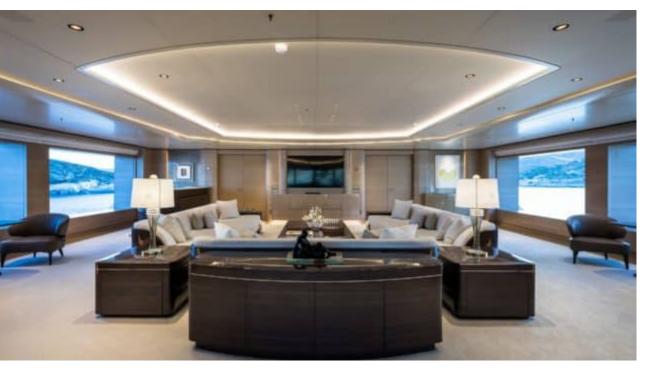

Guests 12



Cabins **11** 



Crew **30** 



#### M/Y O'PARI











day boat







æ

Jetski







































Monoski

Seabob













**20**2

Spa





































Towable water toys











# EXTERIOR DESIGN

























































































# INTERIOR DESIGN





Features



























































































### GALLERY LIFESTYLE





Features





















#### Specifications



Summer low rate per week

1 100 000 €



Summer high rate per week

1 100 000 €



Winter low rate per week

1 100 000 €



Winter high rate per week

1 100 000 €



Builder

Golden Yachts



Year built

2020



Length

95.00 m



**Guests Cruising** 

12



Cabins

11

Winter Cruising Area(s)

Corsica - Sardinia, Croatia, East Mediterranean, French Riviera, Greece, Italy & Sicily, Turkey, West Mediterranean

Summer Cruising Area(s)

Corsica - Sardinia, Croatia, East Mediterranean, French Riviera, Greece, Italy & Sicily, Turkey, West Mediterranean

Crew 30

Max speed 20 knots

Cruising speed 16 knots

Fuel consumption 900 L/