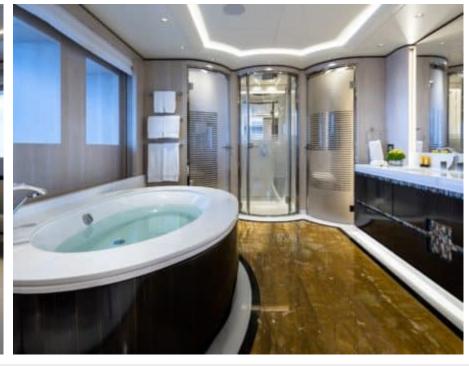

Guests 12



Cabins **11** 



Crew **30** 



#### M/Y O'PARI











day boat







æ

Jetski







































Monoski

Seabob













**20**2

Spa





































Towable water toys











# EXTERIOR DESIGN

























































































# INTERIOR DESIGN





Features



























































































### GALLERY LIFESTYLE





Features





















#### Specifications



Summer low rate per week

1 100 000 €



Summer high rate per week

1 100 000 €



Winter low rate per week

1 100 000 €



Winter high rate per week

1 100 000 €



Builder

Golden Yachts



Year built

2020



Length

95.00 m



**Guests Cruising** 

12



Cabins

11

Winter Cruising Area(s)

Corsica - Sardinia, Croatia, East Mediterranean, French Riviera, Greece, Italy & Sicily, Turkey, West Mediterranean

Summer Cruising Area(s)

Corsica - Sardinia, Croatia, East Mediterranean, French Riviera, Greece, Italy & Sicily, Turkey, West Mediterranean

Crew 30

Max speed 20 knots

Cruising speed 16 knots

Fuel consumption 900 L/HR

Type of cabins

11 (8 x Double, 3 x Twin)