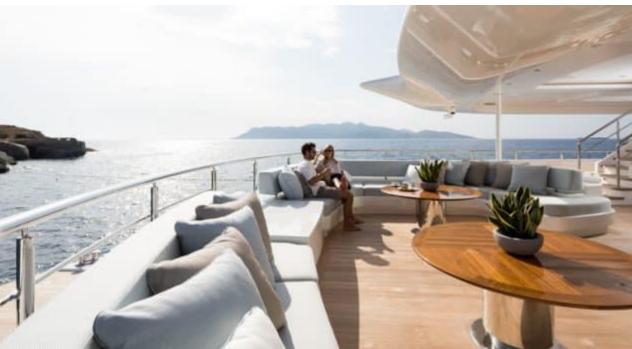

Guests 12



Cabins **11** 



Crew **30** 



#### M/Y O'PARI











day boat







æ

Jetski







































Monoski

Seabob













**20**2

Spa





































Towable water toys











# EXTERIOR DESIGN

























































































# INTERIOR DESIGN





Features



























































































### GALLERY LIFESTYLE





Features





















#### Specifications



Summer low rate per week

1 100 000 €



Summer high rate per week

1 100 000 €



Winter low rate per week

1 100 000 €



Winter high rate per week

1 100 000 €



Builder

Golden Yachts



Year built

2020



Length

95.00 m



**Guests Cruising** 

12



Cabins

11

Winter Cruising Area(s)

Corsica - Sardinia, Croatia, East Mediterranean, French Riviera, Greece, Italy & Sicily, Turkey, West Mediterranean

Summer Cruising Area(s)

Corsica - Sardinia, Croatia, East Mediterranean, French Riviera, Greece, Italy & Sicily, Turkey, West Mediterranean

Crew 30

Max speed 20 knots

Cru