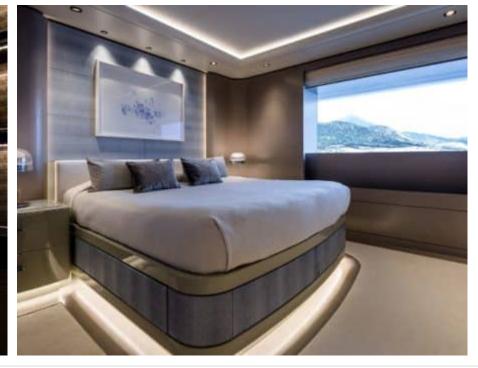

Guests 12



Cabins **11** 



Crew **30** 



#### M/Y O'PARI











day boat







æ

Jetski







































Monoski

Seabob













**20**2

Spa





































Towable water toys











# EXTERIOR DESIGN

























































































# INTERIOR DESIGN





Features



























































































### GALLERY LIFESTYLE





Features





















#### Specifications



Summer low rate per week

1 100 000 €



Summer high rate per week

1 100 000 €



Winter low rate per week

1 100 000 €



Winter high rate per week

1 100 000 €



Builder

Golden Yachts



Year built

2020



Length

95.00 m



**Guests Cruising** 

12



Cabins

11

Winter Cruising Area(s)

Corsica - Sardinia, Croatia, East Mediterranean, French Riviera, Greece, Italy & Sicily, Turkey, West Mediterranean

Summer Cruising Area(s)

Corsica - Sardinia, Croatia, East Mediterranean, French Riviera, Greece, Italy & Sicily, Turkey, West Mediterranean

Crew 30

Max speed 20 knots

Cruising speed 16 knots

Fuel consumption 900 L/HR

Type of cabins

11 (8 x Double, 3 x Twin)