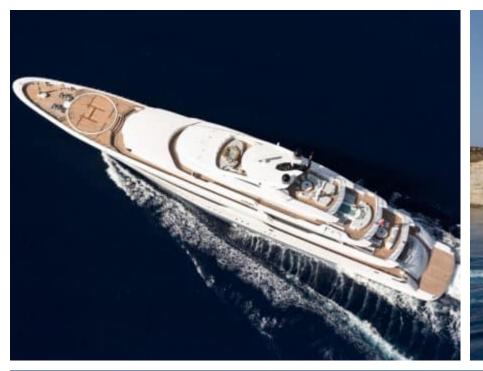

Guests 12



Cabins **11** 



Crew **30** 



#### M/Y O'PARI











day boat







æ

Jetski







































Monoski

Seabob













**20**2

Spa





































Towable water toys











# EXTERIOR DESIGN

























































































# INTERIOR DESIGN





Features



























































































### GALLERY LIFESTYLE





Features





















#### Specifications



Summer low rate per week

1 100 000 €



Summer high rate per week

1 100 000 €



Winter low rate per week

1 100 000 €



Winter high rate per week

1 100 000 €



Builder

Golden Yachts



Year built

2020



Length

95.00 m



**Guests Cruising** 

12



Cabins

11

Winter Cruising Area(s)

Corsica - Sardinia, Croatia, East Mediterranean, French Riviera, Greece, Italy & Sicily, Turkey, West Mediterranean

Summer Cruising Area(s)

Corsica - Sardinia, Croatia, East Mediterranean, French Riviera, Greece, It