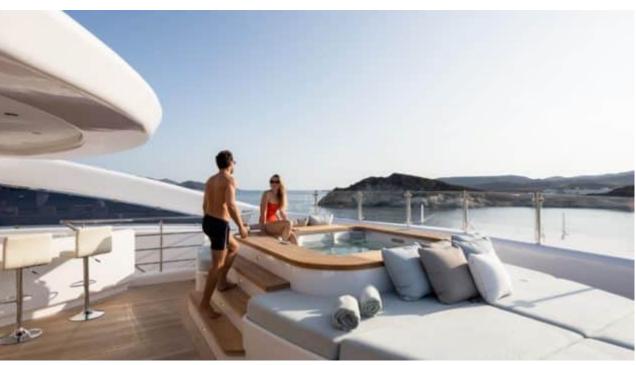

Guests 12



Cabins **11** 



Crew **30** 



#### M/Y O'PARI











day boat







æ

Jetski







































Monoski

Seabob













**20**2

Spa





































Towable water toys











# EXTERIOR DESIGN

























































































# INTERIOR DESIGN





Features



























































































### GALLERY LIFESTYLE





Features





















#### Specifications



Summer low rate per week

1 100 000 €



Summer high rate per week

1 100 000 €



Winter low rate per week

1 100 000 €



Winter high rate per week

1 100 000 €



Builder

Golden Yachts



Year built

2020



Length

95.00 m



**Guests Cruising** 

12



Cabins

11

Winter Cruising Area(s)

Corsica - Sardinia, Croatia, East Mediterranean, French Riviera, Greece, Italy & Sicily, Turkey, West Mediterranean

Summer Cruising Area(s)

Corsica - Sardinia, Croatia, East Mediterranean, French Riviera, Greece, Italy & Sicily, Turkey, West Mediterranean

Crew 30

Max speed 20 knots

C