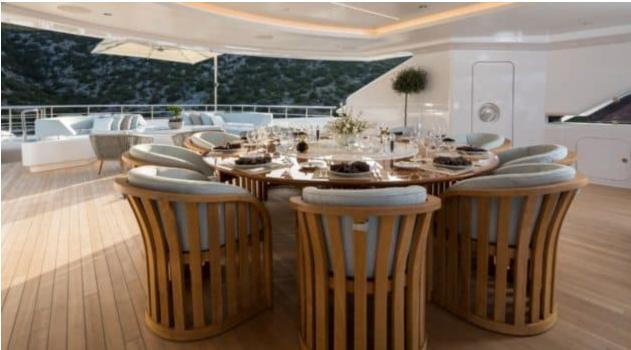

Guests 12



Cabins **11** 



Crew **30** 



#### M/Y O'PARI











day boat







æ

Jetski







































Monoski

Seabob













**20**2

Spa





































Towable water toys











# EXTERIOR DESIGN

























































































# INTERIOR DESIGN





Features



























































































### GALLERY LIFESTYLE





Features





















#### Specifications



Summer low rate per week

1 100 000 €



Summer high rate per week

1 100 000 €



Winter low rate per week

1 100 000 €



Winter high rate per week

1 100 000 €



Builder

Golden Yachts



Year built

2020



Length

95.00 m



**Guests Cruising** 

12



Cabins

11

Winter Cruising Area(s)

Corsica - Sardinia, Croatia, East Mediterranean, French Riviera, Greece, Italy & Sicily, Turkey, West Mediterranean

Summer Cruising Area(s)

Corsica - Sardinia, Croatia, East Mediterranean, French Riviera, Greece, Italy & Sicily, Turkey, West Mediterranean

Crew 30

Max