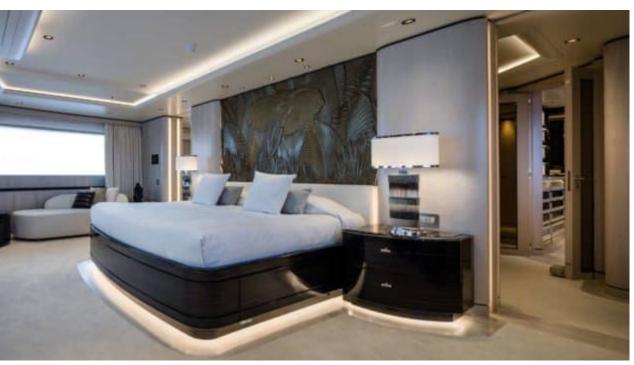

Guests 12



Cabins **11** 



Crew **30** 



#### M/Y O'PARI











day boat







æ

Jetski







































Monoski

Seabob













**20**2

Spa





































Towable water toys











# EXTERIOR DESIGN

























































































# INTERIOR DESIGN





Features



























































































### GALLERY LIFESTYLE





Features





















#### Specifications



Summer low rate per week

1 100 000 €



Summer high rate per week

1 100 000 €



Winter low rate per week

1 100 000 €



Winter high rate per week

1 100 000 €



Builder

Golden Yachts



Year built

2020



Length

95.00 m



**Guests Cruising** 

12



Cabins

11

Winter Cruising Area(s)

Corsica - Sardinia, Croatia, East Mediterranean, French Riviera, Greece, Italy & Sicily, Turkey, West Mediterranean

Summer Cruising Area(s)

Corsica - Sardinia, Croatia, East Mediterranean, French Riviera, Greece, Italy & Sicily, Turkey, West Mediterranean

Crew 30

Max speed 20 knots

Cruising speed 16 knots

Fuel consumption 900 L/HR

Type of cabins

11 (8 x Double, 3 x Twin)