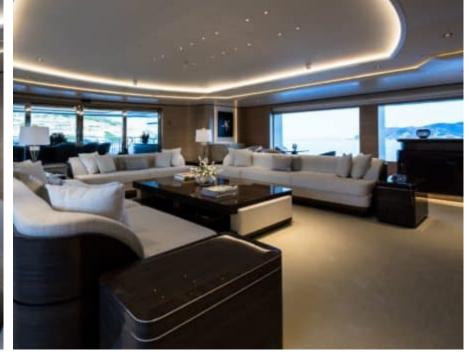

Guests 12



Cabins **11** 



Crew **30** 



#### M/Y O'PARI











day boat







æ

Jetski







































Monoski

Seabob













**20**2

Spa





































Towable water toys











# EXTERIOR DESIGN

























































































# INTERIOR DESIGN





Features



























































































### GALLERY LIFESTYLE





Features





















#### Specifications



Summer low rate per week

1 100 000 €



Summer high rate per week

1 100 000 €



Winter low rate per week

1 100 000 €



Winter high rate per week

1 100 000 €



Builder

Golden Yachts



Year built

2020



Length

95.00 m



**Guests Cruising** 

12



Cabins

11

Winter Cruising Area(s)

Corsica - Sardinia, Croatia, East Mediterranean, French Riviera, Greece, Italy & Sicily, Turkey, West Mediterranean

Summer Cruising Area(s)

Corsica - Sardinia, Croatia, East Mediterranean, French Riviera, Greece, Italy & Sicily, Turkey, West Mediterranean

Crew 30

Max speed 20 knots

Cruising speed 16 knots

Fuel consumption 900 L/HR