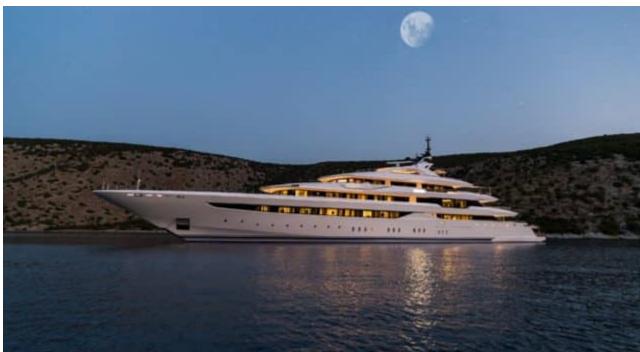

Guests 12



Cabins **11** 



Crew **30** 



#### M/Y O'PARI











day boat







æ

Jetski







































Monoski

Seabob













**20**2

Spa





































Towable water toys











# EXTERIOR DESIGN

























































































# INTERIOR DESIGN





Features



























































































### GALLERY LIFESTYLE





Features





















#### Specifications



Summer low rate per week

1 100 000 €



Summer high rate per week

1 100 000 €



Winter low rate per week

1 100 000 €



Winter high rate per week

1 100 000 €



Builder

Golden Yachts



Year built

2020



Length

95.00 m



**Guests Cruising** 

12



Cabins

11

Winter Cruising Area(s)

Corsica - Sardinia, Croatia, East Mediterranean, French Riviera, Greece, Italy & Sicily, Turkey, West Mediterranean

Summer Cruising Area(s)

Corsica - Sardinia, Croatia, East Mediterranean, French Riviera, Greece, Italy & Sicily, Turkey, We