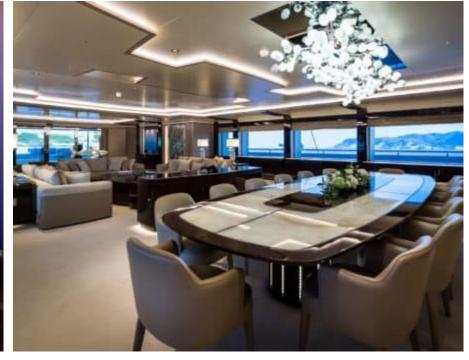

Guests 12



Cabins **11** 



Crew **30** 



#### M/Y O'PARI











day boat







æ

Jetski







































Monoski

Seabob













**20**2

Spa





































Towable water toys











# EXTERIOR DESIGN

























































































# INTERIOR DESIGN





Features



























































































### GALLERY LIFESTYLE





Features





















#### Specifications



Summer low rate per week

1 100 000 €



Summer high rate per week

1 100 000 €



Winter low rate per week

1 100 000 €



Winter high rate per week

1 100 000 €



Builder

Golden Yachts



Year built

2020



Length

95.00 m



**Guests Cruising** 

12



Cabins

11

Winter Cruising Area(s)

Corsica - Sardinia, Croatia, East Mediterranean, French Riviera, Greece, Italy & Sicily, Turkey, West Mediterranean

Summer Cruising Area(s)

Corsica - Sardinia, Croatia, East Mediterranean, French Riviera, Greece, Italy & Sicily, Turkey, West Mediterranean

Crew 30

Max speed 20 knots

Cruising speed 16 knots

Fuel consumption 900 L/HR

Type of ca