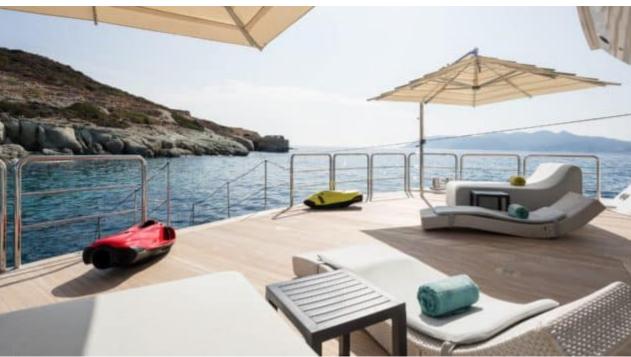

Guests 12



Cabins **11** 



Crew **30** 



#### M/Y O'PARI











day boat







æ

Jetski







































Monoski

Seabob













**20**2

Spa





































Towable water toys











# EXTERIOR DESIGN

























































































# INTERIOR DESIGN





Features



























































































### GALLERY LIFESTYLE





Features





















#### Specifications



Summer low rate per week

1 100 000 €



Summer high rate per week

1 100 000 €



Winter low rate per week

1 100 000 €



Winter high rate per week

1 100 000 €



Builder

Golden Yachts



Year built

2020



Length

95.00 m



**Guests Cruising** 

12



Cabins

11

Winter Cruising Area(s)

Corsica - Sardinia, Croatia, East Mediterranean, French Riviera, Greece, Italy & Sicily, Turkey, West Mediterranean

Summer Cruising Area(s)

Corsica - Sardinia, Croatia, East Mediterranean, French Riviera, Greece, Italy & Sicily, Turkey, West Mediterranean