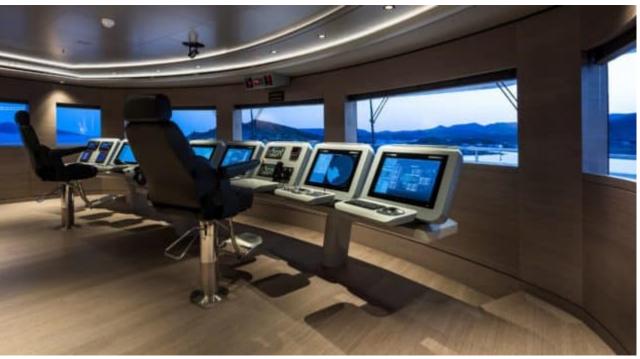

Guests 12



Cabins **11** 



Crew **30** 



#### M/Y O'PARI











day boat







æ

Jetski







































Monoski

Seabob













**20**2

Spa





































Towable water toys











# EXTERIOR DESIGN

























































































# INTERIOR DESIGN





Features



























































































### GALLERY LIFESTYLE





Features





















#### Specifications



Summer low rate per week

1 100 000 €



Summer high rate per week

1 100 000 €



Winter low rate per week

1 100 000 €



Winter high rate per week

1 100 000 €



Builder

Golden Yachts



Year built

2020



Length

95.00 m



**Guests Cruising** 

12



Cabins

11

Winter Cruising Area(s)

Corsica - Sardinia, Croatia, East Mediterranean, French Riviera, Greece, Italy & Sicily, Turkey, West Mediterranean

Summer Cruising Area(s)

Corsica - Sardinia, Croatia, East Mediterranean, French Riviera, Greece, Italy & Sicily, Turkey, West Mediterranean

Crew 30

Max speed 20 knots

Cruising speed 16 knots

Fuel consumption 900 L/HR

Type o