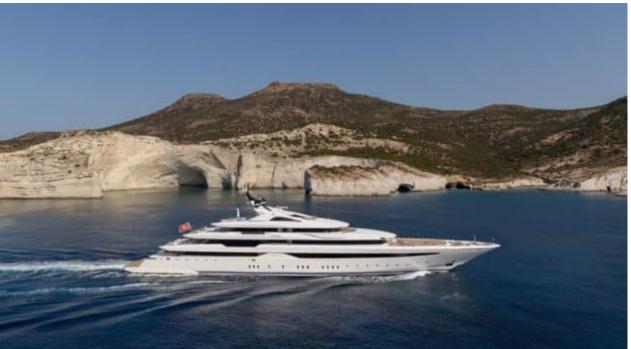

Guests 12



Cabins **11** 



Crew **30** 



#### M/Y O'PARI











day boat







æ

Jetski







































Monoski

Seabob













**20**2

Spa





































Towable water toys











# EXTERIOR DESIGN

























































































# INTERIOR DESIGN





Features



























































































### GALLERY LIFESTYLE





Features





















#### Specifications



Summer low rate per week

1 100 000 €



Summer high rate per week

1 100 000 €



Winter low rate per week

1 100 000 €



Winter high rate per week

1 100 000 €



Builder

Golden Yachts



Year built

2020



Length

95.00 m



**Guests Cruising** 

12



Cabins

11

Winter Cruising Area(s)

Corsica - Sardinia, Croatia, East Mediterranean, French Riviera, Greece, Italy & Sicily, Turkey, West Mediterranean

Summer Cruising Area(s)

Corsica - Sardinia, Croatia, East Mediterranean, French Riviera, Greece, Ital