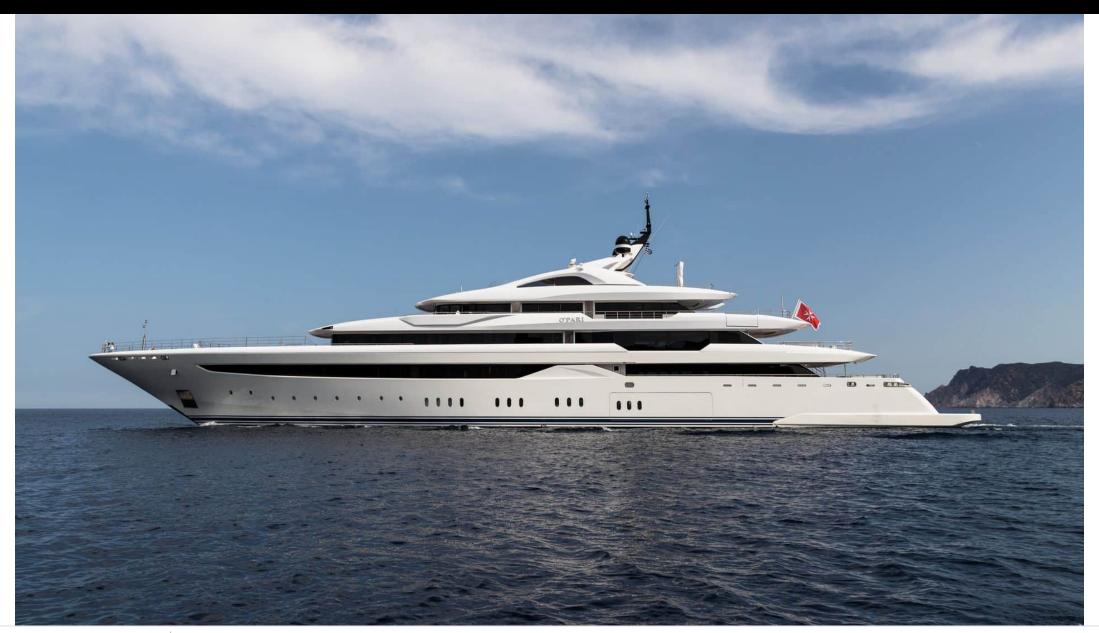

#### M/Y O'PARI

day boat

æ

Jetski

Monoski

Seabob

**20**2

Spa

#### Specifications

Summer low rate per week

1 100 000 €

Summer high rate per week

1 100 000 €

Winter low rate per week

1 100 000 €

Winter high rate per week

1 100 000 €

Builder

Golden Yachts

Year built

2020

Length

95.00 m

**Guests Cruising** 