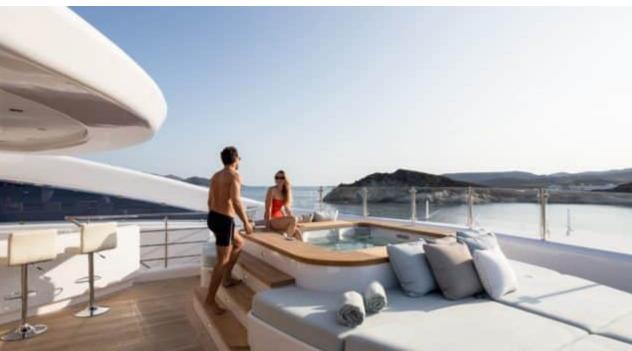

Guests 12



Cabins **11** 



Crew **30** 



#### M/Y O'PARI











day boat







æ

Jetski







































Monoski

Seabob













**20**2

Spa





































Towable water toys











# EXTERIOR DESIGN

























































































# INTERIOR DESIGN





Features



























































































### GALLERY LIFESTYLE





Features





















#### Specifications



Summer low rate per week

1 100 000 €



Summer high rate per week

1 100 000 €



Winter low rate per week

1 100 000 €



Winter high rate per week

1 100 000 €



Builder

Golden Yachts



Year built

2020



Length

95.00 m



**Guests Cruising** 

12



Cabins

11

Winter Cruising Area(s)

Corsica - Sardinia, Croatia, East Mediterranean, French Riviera, Greece, Italy & Sicily, Turkey, West Mediterranean

Summer Cruising Area(s)

Corsica - Sardinia, Croatia, East Mediterranean, French Riviera, Greece, Italy & Sicily, Turkey, West Mediterranean

Crew 30

Max speed 20 knots

Cruising speed 16 knots

Fuel consumption 900 L/HR

Type of cabins

11 (8 x Double, 3 x Twin)