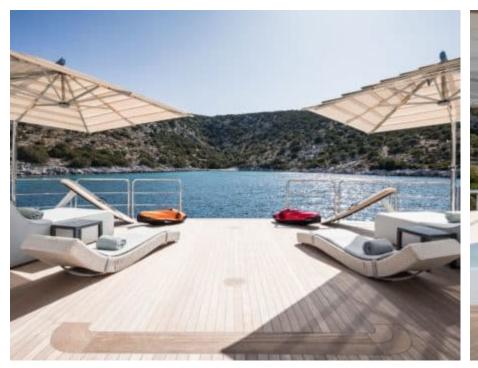

Guests 12



Cabins **11** 



Crew **30** 



#### M/Y O'PARI











day boat







æ

Jetski







































Monoski

Seabob













**20**2

Spa





































Towable water toys











# EXTERIOR DESIGN

























































































# INTERIOR DESIGN





Features



























































































### GALLERY LIFESTYLE





Features





















#### Specifications



Summer low rate per week

1 100 000 €



Summer high rate per week

1 100 000 €



Winter low rate per week

1 100 000 €



Winter high rate per week

1 100 000 €



Builder

Golden Yachts



Year built

2020



Length

95.00 m



**Guests Cruising** 

12



Cabins

11

Winter Cruising Area(s)

Corsica - Sardinia, Croatia, East Mediterranean, French Riviera, Greece, Italy & Sicily, Turkey, West Mediterranean

Summer Cruising Area(s)

Corsica - Sardinia, Croatia, East Mediterranean, French Riviera, Greece, Italy & Sicily, Turkey, West Mediterranean

Crew 30