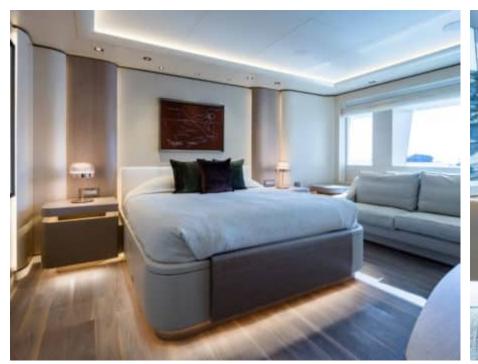

Guests 12



Cabins **11** 



Crew **30** 



#### M/Y O'PARI











day boat







æ

Jetski







































Monoski

Seabob













**20**2

Spa





































Towable water toys











# EXTERIOR DESIGN

























































































# INTERIOR DESIGN





Features



























































































### GALLERY LIFESTYLE





Features





















#### Specifications



Summer low rate per week

1 100 000 €



Summer high rate per week

1 100 000 €



Winter low rate per week

1 100 000 €



Winter high rate per week

1 100 000 €



Builder

Golden Yachts



Year built

2020



Length

95.00 m



**Guests Cruising** 

12



Cabins

11

Winter Cruising Area(s)

Corsica - Sardinia, Croatia, East Mediterranean, French Riviera, Greece, Italy & Sicily, Turkey, West Mediterranean

Summer Cruising Area(s)

Corsica - Sardinia, Croatia, East Mediterranean, French Riviera, Greece, Italy & Sicily, Turkey, West Mediterranean

Crew 30

Max speed 20 knots

Cruising speed 16 knots

Fuel consumption 900 L/HR

Type of cabins

11 (8 x