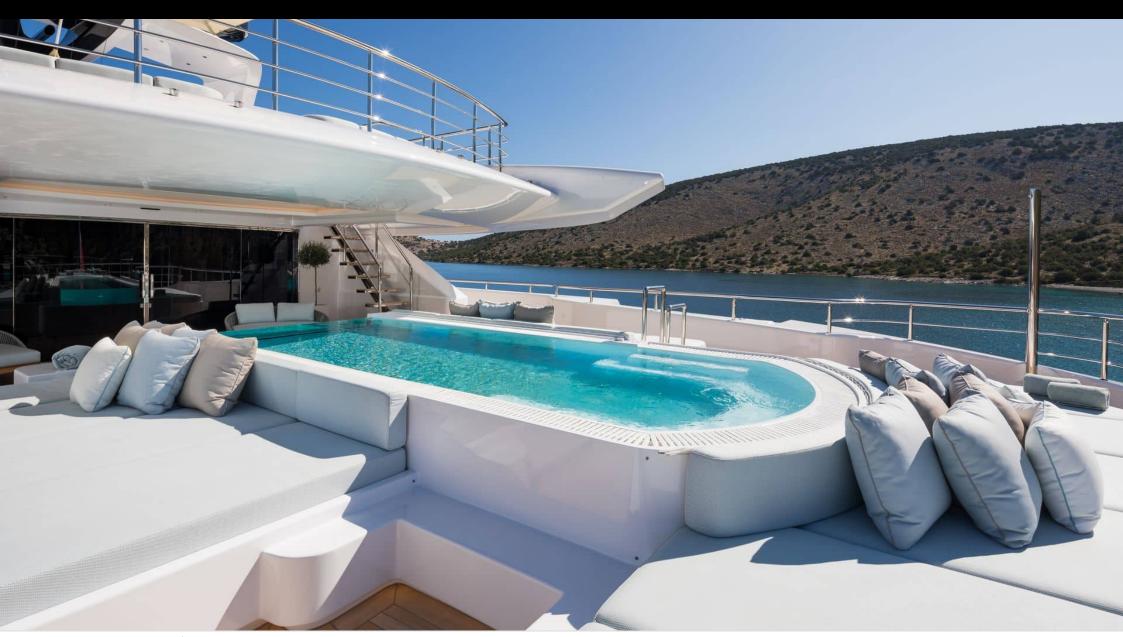

Guests 12



Cabins **11** 



Crew **30** 



#### M/Y O'PARI











day boat







æ

Jetski







































Monoski

Seabob













**20**2

Spa





































Towable water toys











# EXTERIOR DESIGN

























































































# INTERIOR DESIGN





Features



























































































### GALLERY LIFESTYLE





Features





















#### Specifications



Summer low rate per week

1 100 000 €



Summer high rate per week

1 100 000 €



Winter low rate per week

1 100 000 €



Winter high rate per week

1 100 000 €



Builder

Golden Yachts



Year built

2020



Length

95.00 m



**Guests Cruising** 

12



Cabins

11

Winter Cruising Area(s)

Corsica - Sardinia, Croatia, East Mediterranean, French Riviera, Greece, Italy & Sicily, Turkey, West Mediterranean

Summer Cruising Area(s)

Corsica - Sardinia, Croatia, East Mediterranean, French Riviera, Greece, Italy & Sicily, Turkey, West Mediterranean

Crew 30

Max speed 20 knots

Cruising speed 16 knots

Fuel consumption 900 L/HR

Type of cabins

11 (8 x Double, 3 x Twin)