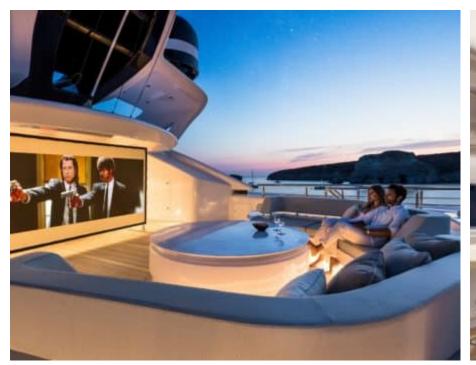

Guests 12



Cabins **11** 



Crew **30** 



#### M/Y O'PARI











day boat







æ

Jetski







































Monoski

Seabob













**20**2

Spa





































Towable water toys











# EXTERIOR DESIGN

























































































# INTERIOR DESIGN





Features



























































































### GALLERY LIFESTYLE





Features





















#### Specifications



Summer low rate per week

1 100 000 €



Summer high rate per week

1 100 000 €



Winter low rate per week

1 100 000 €



Winter high rate per week

1 100 000 €



Builder

Golden Yachts



Year built

2020



Length

95.00 m



**Guests Cruising** 

12



Cabins

11

Winter Cruising Area(s)

Corsica - Sardinia, Croatia, East Mediterranean, French Riviera, Greece, Italy & Sicily, Turkey, West Mediterranean

Summer Cruising Area(s)

Corsica - Sardinia, Croatia, East Mediterranean, French Riviera, Greece, Italy & Sicily, Turkey, West Mediterranean

Crew 30

Max speed 20 knots