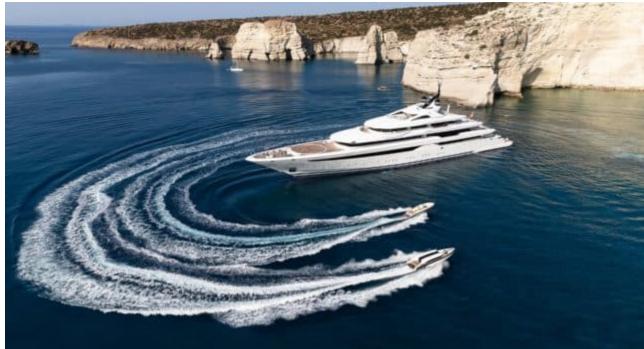

Guests 12



Cabins **11** 



Crew **30** 



#### M/Y O'PARI











day boat







æ

Jetski







































Monoski

Seabob













**20**2

Spa





































Towable water toys











# EXTERIOR DESIGN

























































































# INTERIOR DESIGN





Features



























































































### GALLERY LIFESTYLE





Features





















#### Specifications



Summer low rate per week

1 100 000 €



Summer high rate per week

1 100 000 €



Winter low rate per week

1 100 000 €



Winter high rate per week

1 100 000 €



Builder

Golden Yachts



Year built

2020



Length

95.00 m



**Guests Cruising** 

12



Cabins

11

Winter Cruising Area(s)

Corsica - Sardinia, Croatia, East Mediterranean, French Riviera, Greece, Italy & Sicily, Turkey, West Mediterranean

Summer Cruising Area(s)

Corsica - Sardinia, Croatia, East Mediterranean, French Riviera, Greece, Italy & Sicily,