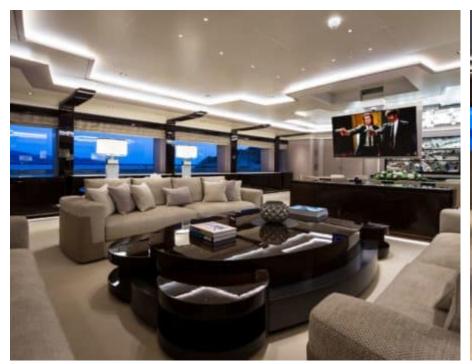

Guests 12



Cabins **11** 



Crew **30** 



#### M/Y O'PARI











day boat







æ

Jetski







































Monoski

Seabob













**20**2

Spa





































Towable water toys











# EXTERIOR DESIGN

























































































# INTERIOR DESIGN





Features



























































































### GALLERY LIFESTYLE





Features





















#### Specifications



Summer low rate per week

1 100 000 €



Summer high rate per week

1 100 000 €



Winter low rate per week

1 100 000 €



Winter high rate per week

1 100 000 €



Builder

Golden Yachts



Year built

2020



Length

95.00 m



**Guests Cruising** 

12



Cabins

11

Winter Cruising Area(s)

Corsica - Sardinia, Croatia, East Mediterranean, French Riviera, Greece, Italy & Sicily, Turkey, West Mediterranean

Summer Cruising Area(s)

Corsica - Sardinia, Croatia, East Mediterranean, French Riviera, Greece, Italy & Sicily, Turkey, West Mediterranean

Crew 30

Max speed 20 knots

Cruising speed 16 knots

Fuel consumption 900 L/HR

Type