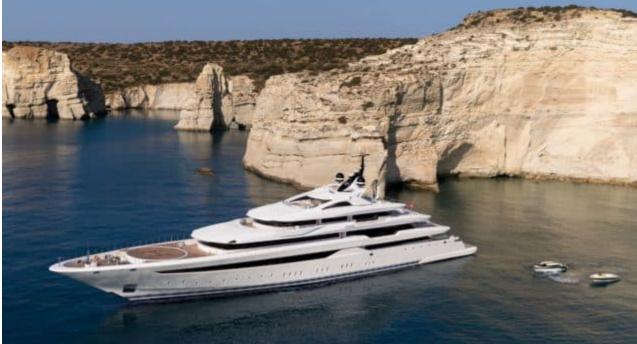

Guests 12



Cabins **11** 



Crew **30** 



#### M/Y O'PARI











day boat







æ

Jetski







































Monoski

Seabob













**20**2

Spa





































Towable water toys











# EXTERIOR DESIGN

























































































# INTERIOR DESIGN





Features



























































































### GALLERY LIFESTYLE





Features





















#### Specifications



Summer low rate per week

1 100 000 €



Summer high rate per week

1 100 000 €



Winter low rate per week

1 100 000 €



Winter high rate per week

1 100 000 €



Builder

Golden Yachts



Year built

2020



Length

95.00 m



**Guests Cruising** 

12



Cabins

11

Winter Cruising Area(s)

Corsica - Sardinia, Croatia, East Mediterranean, French Riviera, Greece, Italy & Sicily, Turkey, West Mediterranean

Summer Cruising Area(s)

Corsica - Sardinia, Croatia, East Mediterranean, French Riviera, Greece, Italy