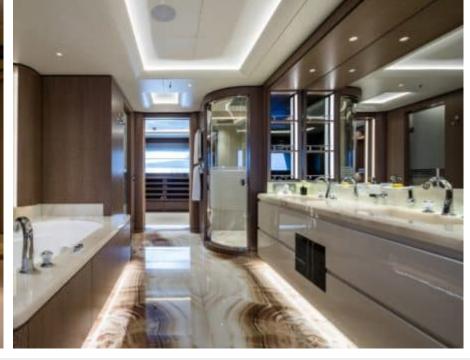

Guests 12



Cabins **11** 



Crew **30** 



#### M/Y O'PARI











day boat







æ

Jetski







































Monoski

Seabob













**20**2

Spa





































Towable water toys











# EXTERIOR DESIGN

























































































# INTERIOR DESIGN





Features



























































































### GALLERY LIFESTYLE





Features





















#### Specifications



Summer low rate per week

1 100 000 €



Summer high rate per week

1 100 000 €



Winter low rate per week

1 100 000 €



Winter high rate per week

1 100 000 €



Builder

Golden Yachts



Year built

2020



Length

95.00 m



**Guests Cruising** 

12



Cabins

11

Winter Cruising Area(s)

Corsica - Sardinia, Croatia, East Mediterranean, French Riviera, Greece, Italy & Sicily, Turkey, West Mediterranean

Summer Cruising Area(s)

Corsica - Sardinia, Croatia, East Mediterranean, French Riviera, Greece, Italy & Sicily, Turkey, West Mediterranean

Crew 30

Max speed 20 knots

Cruising speed 16 knots

Fuel consumption 900 L/HR

Type of cabins

11 (