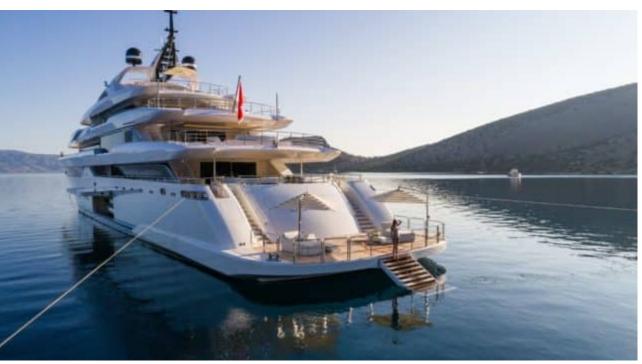

Guests 12



Cabins **11** 



Crew **30** 



#### M/Y O'PARI











day boat







æ

Jetski







































Monoski

Seabob













**20**2

Spa





































Towable water toys











# EXTERIOR DESIGN

























































































# INTERIOR DESIGN





Features



























































































### GALLERY LIFESTYLE





Features





















#### Specifications



Summer low rate per week

1 100 000 €



Summer high rate per week

1 100 000 €



Winter low rate per week

1 100 000 €



Winter high rate per week

1 100 000 €



Builder

Golden Yachts



Year built

2020



Length

95.00 m



**Guests Cruising** 

12



Cabins

11

Winter Cruising Area(s)

Corsica - Sardinia, Croatia, East Mediterranean, French Riviera, Greece, Italy & Sicily, Turkey, West Mediterranean

Summer Cruising Area(s)

Corsica - Sardinia, Croatia, East Mediterranean, French Riviera, Greece, Italy & Sicily, Turkey,