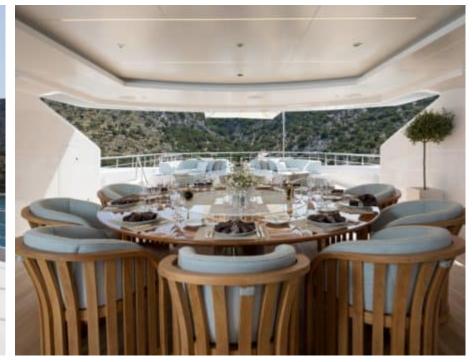

Guests 12



Cabins **11** 



Crew **30** 



#### M/Y O'PARI











day boat







æ

Jetski







































Monoski

Seabob













**20**2

Spa





































Towable water toys











# EXTERIOR DESIGN

























































































# INTERIOR DESIGN





Features



























































































### GALLERY LIFESTYLE





Features





















#### Specifications



Summer low rate per week

1 100 000 €



Summer high rate per week

1 100 000 €



Winter low rate per week

1 100 000 €



Winter high rate per week

1 100 000 €



Builder

Golden Yachts



Year built

2020



Length

95.00 m



**Guests Cruising** 

12



Cabins

11

Winter Cruising Area(s)

Corsica - Sardinia, Croatia, East Mediterranean, French Riviera, Greece, Italy & Sicily, Turkey, West Mediterranean

Summer Cruising Area(s)

Corsica - Sardinia, Croatia, East Mediterranean, French Riviera, Greece, Italy & Sicily, Turkey, West Mediterranean

Crew