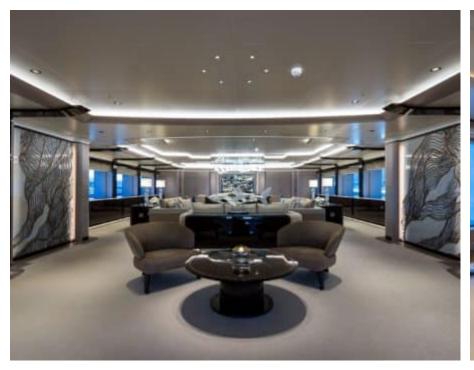

Guests 12



Cabins **11** 



Crew **30** 



#### M/Y O'PARI











day boat







æ

Jetski







































Monoski

Seabob













**20**2

Spa





































Towable water toys











# EXTERIOR DESIGN

























































































# INTERIOR DESIGN





Features



























































































### GALLERY LIFESTYLE





Features





















#### Specifications



Summer low rate per week

1 100 000 €



Summer high rate per week

1 100 000 €



Winter low rate per week

1 100 000 €



Winter high rate per week

1 100 000 €



Builder

Golden Yachts



Year built

2020



Length

95.00 m



**Guests Cruising** 

12



Cabins

11

Winter Cruising Area(s)

Corsica - Sardinia, Croatia, East Mediterranean, French Riviera, Greece, Italy & Sicily, Turkey, West Mediterranean

Summer Cruising Area(s)

Corsica - Sardinia, Croatia, East Mediterranean, French Riviera, Greece, Italy & Sicily, Turkey, West Mediterranean

Crew 30

Max speed 20 knots

Cruising speed 16 knots

Fuel consumption 900