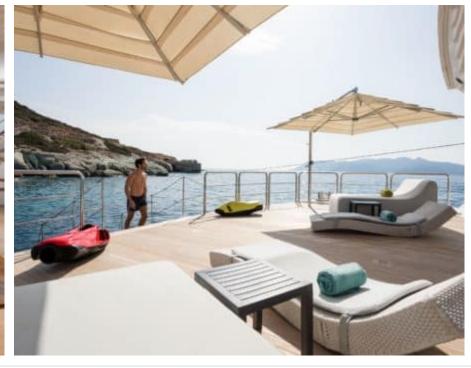

Guests 12



Cabins **11** 



Crew **30** 



#### M/Y O'PARI











day boat







æ

Jetski







































Monoski

Seabob













**20**2

Spa





































Towable water toys











# EXTERIOR DESIGN

























































































# INTERIOR DESIGN





Features



























































































### GALLERY LIFESTYLE





Features





















#### Specifications



Summer low rate per week

1 100 000 €



Summer high rate per week

1 100 000 €



Winter low rate per week

1 100 000 €



Winter high rate per week

1 100 000 €



Builder

Golden Yachts



Year built

2020



Length

95.00 m



**Guests Cruising** 

12



Cabins

11

Winter Cruising Area(s)

Corsica - Sardinia, Croatia, East Mediterranean, French Riviera, Greece, Italy & Sicily, Turkey, West Mediterranean

Summer Cruising Area(s)

Corsica - Sardinia, Croatia, East Mediterranean, French Riviera, Greece, Italy & Sicily, Turkey, West Mediterranean

Crew 30

Max speed 20 knots

Cruis