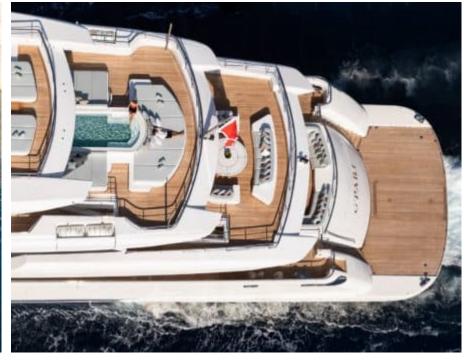

Guests 12



Cabins **11** 



Crew **30** 



#### M/Y O'PARI











day boat







æ

Jetski







































Monoski

Seabob













**20**2

Spa





































Towable water toys











# EXTERIOR DESIGN

























































































# INTERIOR DESIGN





Features



























































































### GALLERY LIFESTYLE





Features





















#### Specifications



Summer low rate per week

1 100 000 €



Summer high rate per week

1 100 000 €



Winter low rate per week

1 100 000 €



Winter high rate per week

1 100 000 €



Builder

Golden Yachts



Year built

2020



Length

95.00 m



**Guests Cruising** 

12



Cabins

11

Winter Cruising Area(s)

Corsica - Sardinia, Croatia, East Mediterranean, French Riviera, Greece, Italy & Sicily, Turkey, West Mediterranean

Summer Cruising Area(s)

Corsica - Sardinia, Croatia, East Mediterranean, French Riviera, Greece, Italy & Sicily, Tu