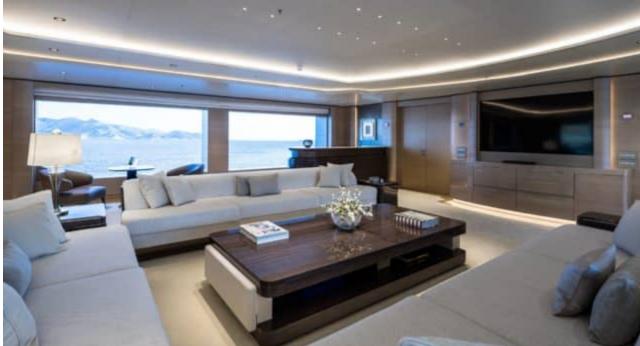

Guests 12



Cabins **11** 



Crew **30** 



#### M/Y O'PARI











day boat







æ

Jetski







































Monoski

Seabob













**20**2

Spa





































Towable water toys











# EXTERIOR DESIGN

























































































# INTERIOR DESIGN





Features



























































































### GALLERY LIFESTYLE





Features





















#### Specifications



Summer low rate per week

1 100 000 €



Summer high rate per week

1 100 000 €



Winter low rate per week

1 100 000 €



Winter high rate per week

1 100 000 €



Builder

Golden Yachts



Year built

2020



Length

95.00 m



**Guests Cruising** 

12



Cabins

11

Winter Cruising Area(s)

Corsica - Sardinia, Croatia, East Mediterranean, French Riviera, Greece, Italy & Sicily, Turkey, West Mediterranean

Summer Cruising Area(s)

Corsica - Sardinia, Croatia, East Mediterranean, French Riviera, Greece, Italy & Sicily, Turkey, West Mediterranean

Crew 30

Max speed 20 knots

Cruising speed 16 knots

Fuel consumption 900 L/HR