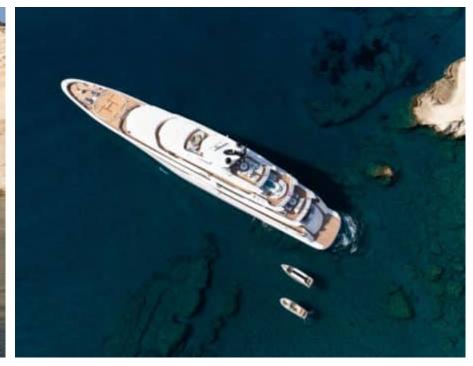

Guests 12



Cabins **11** 



Crew **30** 



#### M/Y O'PARI











day boat







æ

Jetski







































Monoski

Seabob













**20**2

Spa





































Towable water toys











# EXTERIOR DESIGN

























































































# INTERIOR DESIGN





Features



























































































### GALLERY LIFESTYLE





Features





















#### Specifications



Summer low rate per week

1 100 000 €



Summer high rate per week

1 100 000 €



Winter low rate per week

1 100 000 €



Winter high rate per week

1 100 000 €



Builder

Golden Yachts



Year built

2020



Length

95.00 m



**Guests Cruising** 

12



Cabins

11

Winter Cruising Area(s)

Corsica - Sardinia, Croatia, East Mediterranean, French Riviera, Greece, Italy & Sicily, Turkey, West Mediterranean

Summer Cruising Area(s)

Corsica - Sardinia, Croatia, East Mediterranean, French Riviera, Greece, Italy &