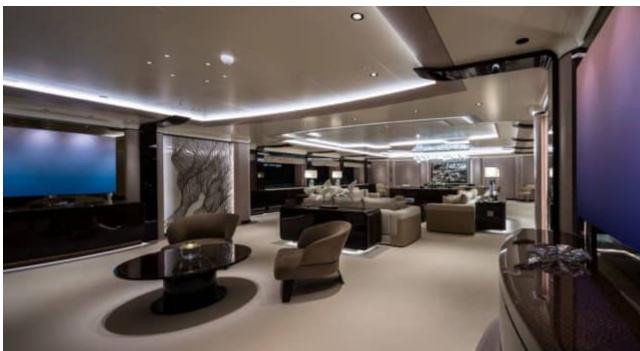

Guests 12



Cabins **11** 



Crew **30** 



#### M/Y O'PARI











day boat







æ

Jetski







































Monoski

Seabob













**20**2

Spa





































Towable water toys











# EXTERIOR DESIGN

























































































# INTERIOR DESIGN





Features



























































































### GALLERY LIFESTYLE





Features





















#### Specifications



Summer low rate per week

1 100 000 €



Summer high rate per week

1 100 000 €



Winter low rate per week

1 100 000 €



Winter high rate per week

1 100 000 €



Builder

Golden Yachts



Year built

2020



Length

95.00 m



**Guests Cruising** 

12



Cabins

11

Winter Cruising Area(s)

Corsica - Sardinia, Croatia, East Mediterranean, French Riviera, Greece, Italy & Sicily, Turkey, West Mediterranean

Summer Cruising Area(s)

Corsica - Sardinia, Croatia, East Mediterranean, French Riviera, Greece, Italy & Sicily, Turkey, West Mediterranean

Crew 30

Max speed 20 knots

Cruising speed 16 knots

Fuel consumption 900 L/HR

Type of