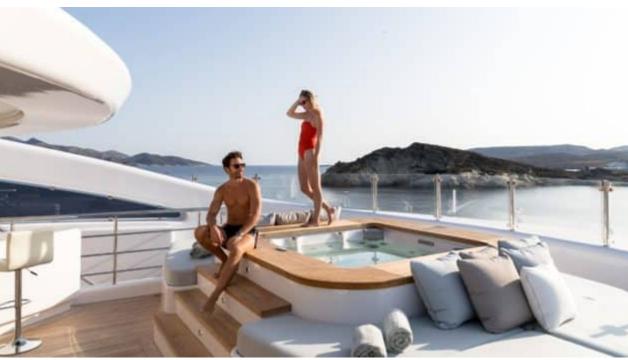

Guests 12



Cabins **11** 



Crew **30** 



#### M/Y O'PARI











day boat







æ

Jetski







































Monoski

Seabob













**20**2

Spa





































Towable water toys











# EXTERIOR DESIGN

























































































# INTERIOR DESIGN





Features



























































































### GALLERY LIFESTYLE





Features





















#### Specifications



Summer low rate per week

1 100 000 €



Summer high rate per week

1 100 000 €



Winter low rate per week

1 100 000 €



Winter high rate per week

1 100 000 €



Builder

Golden Yachts



Year built

2020



Length

95.00 m



**Guests Cruising** 

12



Cabins

11

Winter Cruising Area(s)

Corsica - Sardinia, Croatia, East Mediterranean, French Riviera, Greece, Italy & Sicily, Turkey, West Mediterranean

Summer Cruising Area(s)

Corsica - Sardinia, Croatia, East Mediterranean, French Riviera, Greece, Italy & Sicily, Turkey, West Mediterranean

Crew 30

Max speed 2