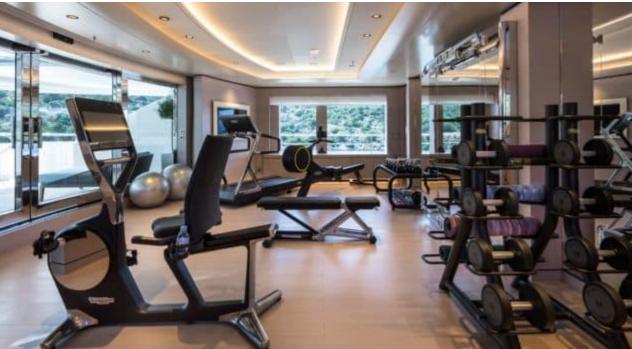

Guests 12



Cabins **11** 



Crew **30** 



#### M/Y O'PARI











day boat







æ

Jetski







































Monoski

Seabob













**20**2

Spa





































Towable water toys











# EXTERIOR DESIGN

























































































# INTERIOR DESIGN





Features



























































































### GALLERY LIFESTYLE





Features





















#### Specifications



Summer low rate per week

1 100 000 €



Summer high rate per week

1 100 000 €



Winter low rate per week

1 100 000 €



Winter high rate per week

1 100 000 €



Builder

Golden Yachts



Year built

2020



Length

95.00 m



**Guests Cruising** 

12



Cabins

11

Winter Cruising Area(s)

Corsica - Sardinia, Croatia, East Mediterranean, French Riviera, Greece, Italy & Sicily, Turkey, West Mediterranean

Summer Cruising Area(s)

Corsica - Sardinia, Croatia, East Mediterranean, French Riviera, Greece, Italy & Sicily, Turkey, West Mediterranean

Crew 30

Max speed 20 knots

Cruising speed 16 knots

Fuel consumption 900 L/HR

Type of cabins

11 (8 x Double, 3 x Twin)