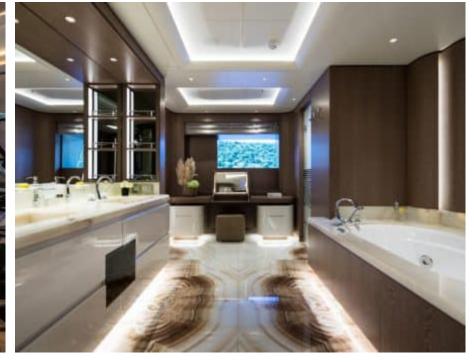

Guests 12



Cabins **11** 



Crew **30** 



#### M/Y O'PARI











day boat







æ

Jetski







































Monoski

Seabob













**20**2

Spa





































Towable water toys











# EXTERIOR DESIGN

























































































# INTERIOR DESIGN





Features



























































































### GALLERY LIFESTYLE





Features





















#### Specifications



Summer low rate per week

1 100 000 €



Summer high rate per week

1 100 000 €



Winter low rate per week

1 100 000 €



Winter high rate per week

1 100 000 €



Builder

Golden Yachts



Year built

2020



Length

95.00 m



**Guests Cruising** 

12



Cabins

11

Winter Cruising Area(s)

Corsica - Sardinia, Croatia, East Mediterranean, French Riviera, Greece, Italy & Sicily, Turkey, West Mediterranean

Summer Cruising Area(s)

Corsica - Sardinia, Croatia, East Mediterranean, French Riviera, Greece, Italy & Sicily, Turkey, West Mediterranean

Crew 30

Max speed 20 knots

Cruising speed 16 knots

Fuel consumption 900 L/HR

Type of cabins

11 (8 x Double, 3 x Twin)