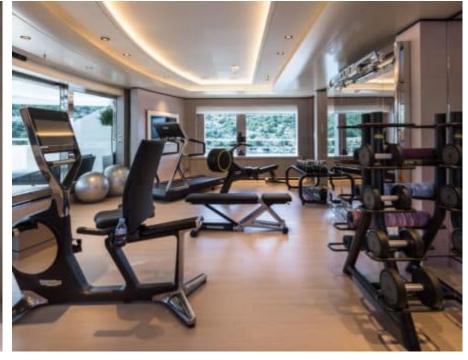

Guests 12



Cabins **11** 



Crew **30** 



#### M/Y O'PARI











day boat







æ

Jetski







































Monoski

Seabob













**20**2

Spa





































Towable water toys











# EXTERIOR DESIGN

























































































# INTERIOR DESIGN





Features



























































































### GALLERY LIFESTYLE





Features





















#### Specifications



Summer low rate per week

1 100 000 €



Summer high rate per week

1 100 000 €



Winter low rate per week

1 100 000 €



Winter high rate per week

1 100 000 €



Builder

Golden Yachts



Year built

2020



Length

95.00 m



**Guests Cruising** 

12



Cabins

11

Winter Cruising Area(s)

Corsica - Sardinia, Croatia, East Mediterranean, French Riviera, Greece, Italy & Sicily, Turkey, West Mediterranean

Summer Cruising Area(s)

Corsica - Sardinia, Croatia, East Mediterranean, French Riviera, Greece, Italy & Sicily, Turkey, West Mediterranean

Crew 30

Max speed 20 knots

Cruising speed 16 knots

Fuel consumption 900 L/HR

Type of cabins

11 (8 x Double, 3 x Twin)