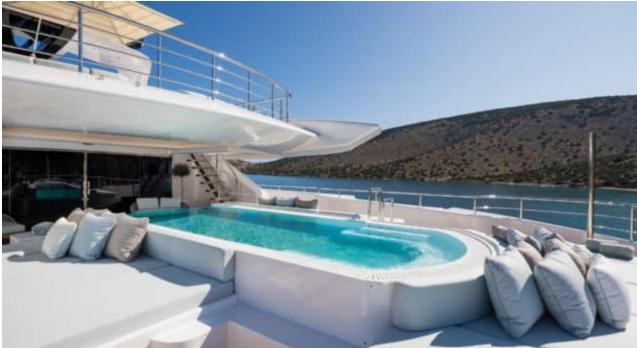

Guests 12



Cabins **11** 



Crew **30** 



#### M/Y O'PARI











day boat







æ

Jetski







































Monoski

Seabob













**20**2

Spa





































Towable water toys











# EXTERIOR DESIGN

























































































# INTERIOR DESIGN





Features



























































































### GALLERY LIFESTYLE





Features





















#### Specifications



Summer low rate per week

1 100 000 €



Summer high rate per week

1 100 000 €



Winter low rate per week

1 100 000 €



Winter high rate per week

1 100 000 €



Builder

Golden Yachts



Year built

2020



Length

95.00 m



**Guests Cruising** 

12



Cabins

11

Winter Cruising Area(s)

Corsica - Sardinia, Croatia, East Mediterranean, French Riviera, Greece, Italy & Sicily, Turkey, West Mediterranean

Summer Cruising Area(s)

Corsica - Sardinia, Croatia, East Mediterranean, French Riviera, Greece, Italy & Sicily, Turkey, West Mediterranean

Cr