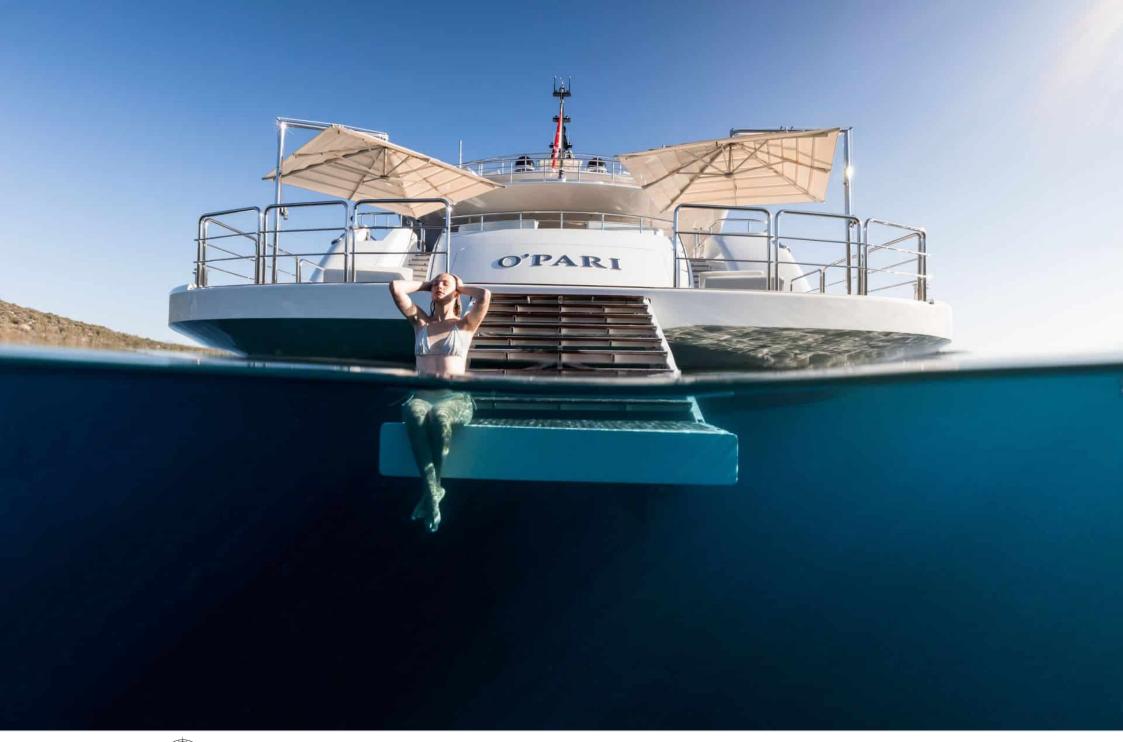

Guests 12



Cabins **11** 



Crew **30** 



#### M/Y O'PARI











day boat







æ

Jetski







































Monoski

Seabob













**20**2

Spa





































Towable water toys











# EXTERIOR DESIGN

























































































# INTERIOR DESIGN





Features



























































































### GALLERY LIFESTYLE





Features





















#### Specifications



Summer low rate per week

1 100 000 €



Summer high rate per week

1 100 000 €



Winter low rate per week

1 100 000 €



Winter high rate per week

1 100 000 €



Builder

Golden Yachts



Year built

2020



Length

95.00 m



**Guests Cruising** 

12



Cabins

11

Winter Cruising Area(s)

Corsica - Sardinia, Croatia, East Mediterranean, French Riviera, Greece, Italy & Sicily, Turkey, West Mediterranean

Summer Cruising Area(s)

Corsica - Sardinia, Croatia, East Mediterranean, French Riviera, Greece, Italy & Sicily, Turkey, West Mediterranean

Crew 30

Max speed 20 knots

Cruising