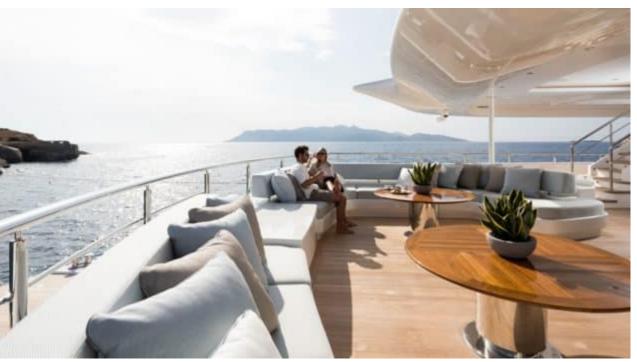

Guests 12



Cabins **11** 



Crew **30** 



#### M/Y O'PARI











day boat







æ

Jetski







































Monoski

Seabob













**20**2

Spa





































Towable water toys











# EXTERIOR DESIGN

























































































# INTERIOR DESIGN





Features



























































































### GALLERY LIFESTYLE





Features





















#### Specifications



Summer low rate per week

1 100 000 €



Summer high rate per week

1 100 000 €



Winter low rate per week

1 100 000 €



Winter high rate per week

1 100 000 €



Builder

Golden Yachts



Year built

2020



Length

95.00 m



**Guests Cruising** 

12



Cabins

11

Winter Cruising Area(s)

Corsica - Sardinia, Croatia, East Mediterranean, French Riviera, Greece, Italy & Sicily, Turkey, West Mediterranean

Summer Cruising Area(s)

Corsica - Sardinia, Croatia, East Mediterranean, French Riviera, Greece, Italy & Sicily, Turkey, West Mediterranean

Crew 30

Max speed 20 knots

Cruising speed 16 knots

Fuel consumption 900 L/HR

Type of cabins

11 (8 x Double, 3 x Twin)