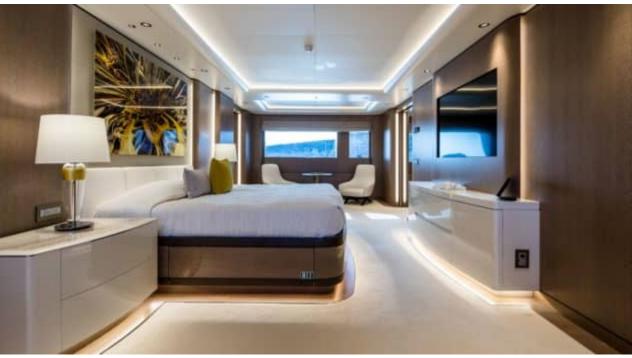

Guests 12



Cabins **11** 



Crew **30** 



#### M/Y O'PARI











day boat







æ

Jetski







































Monoski

Seabob













**20**2

Spa





































Towable water toys











# EXTERIOR DESIGN

























































































# INTERIOR DESIGN





Features



























































































### GALLERY LIFESTYLE





Features





















#### Specifications



Summer low rate per week

1 100 000 €



Summer high rate per week

1 100 000 €



Winter low rate per week

1 100 000 €



Winter high rate per week

1 100 000 €



Builder

Golden Yachts



Year built

2020



Length

95.00 m



**Guests Cruising** 

12



Cabins

11

Winter Cruising Area(s)

Corsica - Sardinia, Croatia, East Mediterranean, French Riviera, Greece, Italy & Sicily, Turkey, West Mediterranean

Summer Cruising Area(s)

Corsica - Sardinia, Croatia, East Mediterranean, French Riviera, Greece, Italy & Sicily, Turkey, West Mediterranean

Crew 30

Max speed 20 knots

Cruising speed 16 knots

Fuel consumption 900 L/HR

Type of cabins