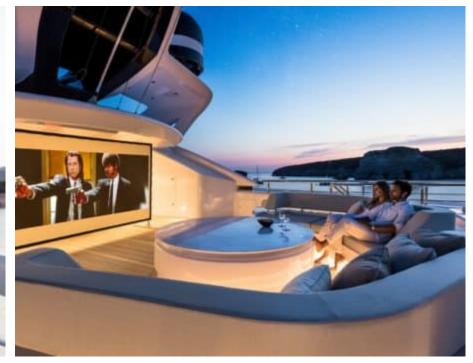

Guests 12



Cabins **11** 



Crew **30** 



#### M/Y O'PARI











day boat







æ

Jetski







































Monoski

Seabob













**20**2

Spa





































Towable water toys











# EXTERIOR DESIGN

























































































# INTERIOR DESIGN





Features



























































































### GALLERY LIFESTYLE





Features





















#### Specifications



Summer low rate per week

1 100 000 €



Summer high rate per week

1 100 000 €



Winter low rate per week

1 100 000 €



Winter high rate per week

1 100 000 €



Builder

Golden Yachts



Year built

2020



Length

95.00 m



**Guests Cruising** 

12



Cabins

11

Winter Cruising Area(s)

Corsica - Sardinia, Croatia, East Mediterranean, French Riviera, Greece, Italy & Sicily, Turkey, West Mediterranean

Summer Cruising Area(s)

Corsica - Sardinia, Croatia, East Mediterranean, French Riviera, Greece, Italy & Sicily, Turkey, West Mediterranean

Crew 30

Max speed 20 knots

Cruising speed 16 knots

Fuel consumption 900 L/HR

Type of cabins

11 (8 x Double, 3 x Twin)