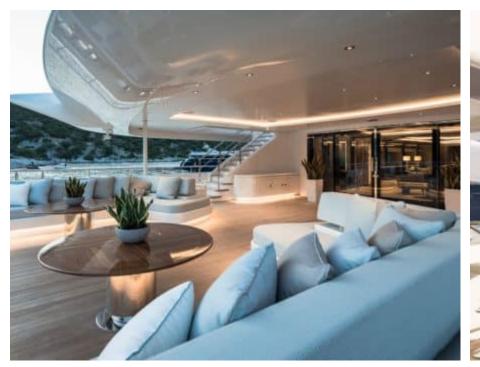

Guests 12



Cabins **11** 



Crew **30** 



#### M/Y O'PARI











day boat







æ

Jetski







































Monoski

Seabob













**20**2

Spa





































Towable water toys











# EXTERIOR DESIGN

























































































# INTERIOR DESIGN





Features



























































































### GALLERY LIFESTYLE





Features





















#### Specifications



Summer low rate per week

1 100 000 €



Summer high rate per week

1 100 000 €



Winter low rate per week

1 100 000 €



Winter high rate per week

1 100 000 €



Builder

Golden Yachts



Year built

2020



Length

95.00 m



**Guests Cruising** 

12



Cabins

11

Winter Cruising Area(s)

Corsica - Sardinia, Croatia, East Mediterranean, French Riviera, Greece, Italy & Sicily, Turkey, West Mediterranean

Summer Cruising Area(s)

Corsica - Sardinia, Croatia, East Mediterranean, French Riviera, Greece, Italy & Sicily, Turkey, West Mediterranean

Crew 30

Max speed