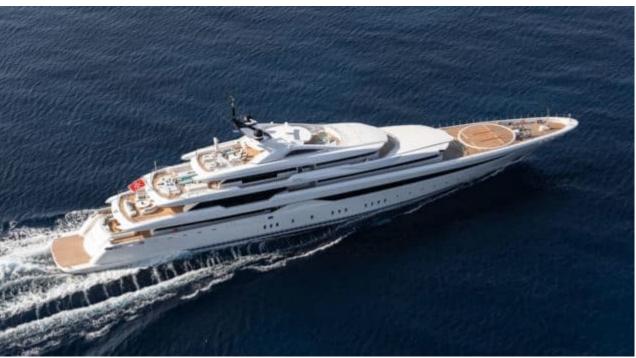

Guests 12



Cabins **11** 



Crew **30** 



#### M/Y O'PARI











day boat







æ

Jetski







































Monoski

Seabob













**20**2

Spa





































Towable water toys











# EXTERIOR DESIGN

























































































# INTERIOR DESIGN





Features



























































































### GALLERY LIFESTYLE





Features





















#### Specifications



Summer low rate per week

1 100 000 €



Summer high rate per week

1 100 000 €



Winter low rate per week

1 100 000 €



Winter high rate per week

1 100 000 €



Builder

Golden Yachts



Year built

2020



Length

95.00 m



**Guests Cruising** 

12



Cabins

11

Winter Cruising Area(s)

Corsica - Sardinia, Croatia, East Mediterranean, French Riviera, Greece, Italy & Sicily, Turkey, West Mediterranean

Summer Cruising Area(s)

Corsica - Sardinia, Croatia, East Mediterranean, French Riviera, Greece, Italy & Sicily