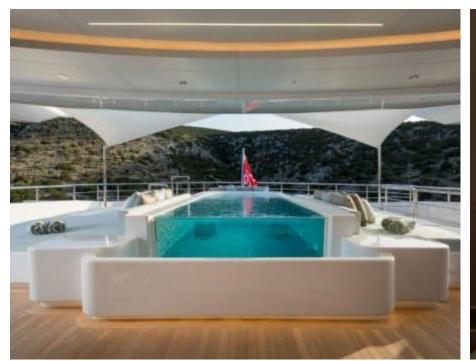

Guests 12



Cabins **11** 



Crew **30** 



#### M/Y O'PARI











day boat







æ

Jetski







































Monoski

Seabob













**20**2

Spa





































Towable water toys











# EXTERIOR DESIGN

























































































# INTERIOR DESIGN





Features



























































































### GALLERY LIFESTYLE





Features





















#### Specifications



Summer low rate per week

1 100 000 €



Summer high rate per week

1 100 000 €



Winter low rate per week

1 100 000 €



Winter high rate per week

1 100 000 €



Builder

Golden Yachts



Year built

2020



Length

95.00 m



**Guests Cruising** 

12



Cabins

11

Winter Cruising Area(s)

Corsica - Sardinia, Croatia, East Mediterranean, French Riviera, Greece, Italy & Sicily, Turkey, West Mediterranean

Summer Cruising Area(s)

Corsica - Sardinia, Croatia, East Mediterranean, French Riviera, Greece, Italy & Sicily, Turkey, West Mediterranean

Crew 30

Max speed 20 knots

Cruising speed 16 knots

Fuel consumption 900 L/HR

Type of cabins

11 (8 x Double, 3 x Twin)