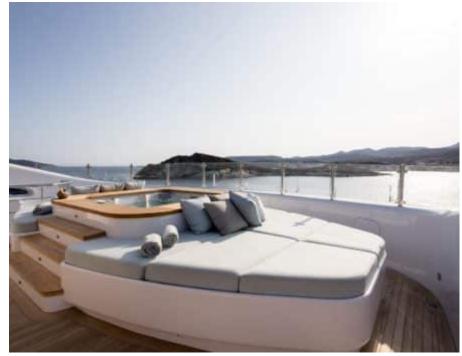

Guests 12



Cabins **11** 



Crew **30** 



#### M/Y O'PARI











day boat







æ

Jetski







































Monoski

Seabob













**20**2

Spa





































Towable water toys











# EXTERIOR DESIGN

























































































# INTERIOR DESIGN





Features



























































































### GALLERY LIFESTYLE





Features





















#### Specifications



Summer low rate per week

1 100 000 €



Summer high rate per week

1 100 000 €



Winter low rate per week

1 100 000 €



Winter high rate per week

1 100 000 €



Builder

Golden Yachts



Year built

2020



Length

95.00 m



**Guests Cruising** 

12



Cabins

11

Winter Cruising Area(s)

Corsica - Sardinia, Croatia, East Mediterranean, French Riviera, Greece, Italy & Sicily, Turkey, West Mediterranean

Summer Cruising Area(s)

Corsica - Sardinia, Croatia, East Mediterranean, French Riviera, Greece, Italy & Sicily, Turkey, West Mediterra