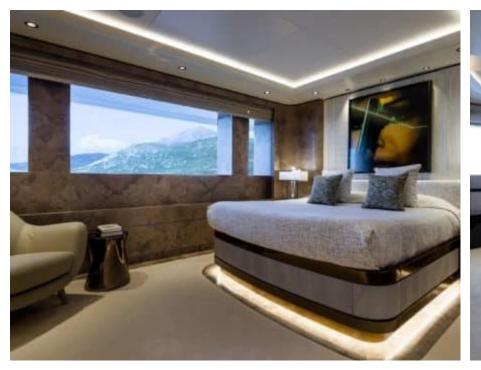

Guests 12



Cabins **11** 



Crew **30** 



#### M/Y O'PARI











day boat







æ

Jetski







































Monoski

Seabob













**20**2

Spa





































Towable water toys











# EXTERIOR DESIGN

























































































# INTERIOR DESIGN





Features



























































































### GALLERY LIFESTYLE





Features





















#### Specifications



Summer low rate per week

1 100 000 €



Summer high rate per week

1 100 000 €



Winter low rate per week

1 100 000 €



Winter high rate per week

1 100 000 €



Builder

Golden Yachts



Year built

2020



Length

95.00 m



**Guests Cruising** 

12



Cabins

11

Winter Cruising Area(s)

Corsica - Sardinia, Croatia, East Mediterranean, French Riviera, Greece, Italy & Sicily, Turkey, West Mediterranean

Summer Cruising Area(s)

Corsica - Sardinia, Croatia, East Mediterranean, French Riviera, Greece, Italy & Sicily, Turkey, West Mediterranean

Crew 30

Max speed 20 knots

Cruising speed 16 knots

Fuel consumption 900 L/HR

Type of cabins

11 (8 x Double, 3 x Twin)