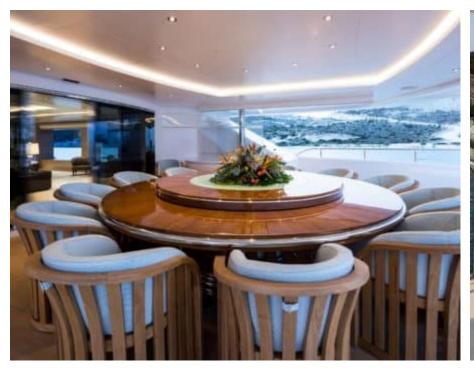

Guests 12



Cabins **11** 



Crew **30** 



#### M/Y O'PARI











day boat







æ

Jetski







































Monoski

Seabob













**20**2

Spa





































Towable water toys











# EXTERIOR DESIGN

























































































# INTERIOR DESIGN





Features



























































































### GALLERY LIFESTYLE





Features





















#### Specifications



Summer low rate per week

1 100 000 €



Summer high rate per week

1 100 000 €



Winter low rate per week

1 100 000 €



Winter high rate per week

1 100 000 €



Builder

Golden Yachts



Year built

2020



Length

95.00 m



**Guests Cruising** 

12



Cabins

11

Winter Cruising Area(s)

Corsica - Sardinia, Croatia, East Mediterranean, French Riviera, Greece, Italy & Sicily, Turkey, West Mediterranean

Summer Cruising Area(s)

Corsica - Sardinia, Croatia, East Mediterranean, French Riviera, Greece, Italy & Sicily, Turkey, West Mediterranean