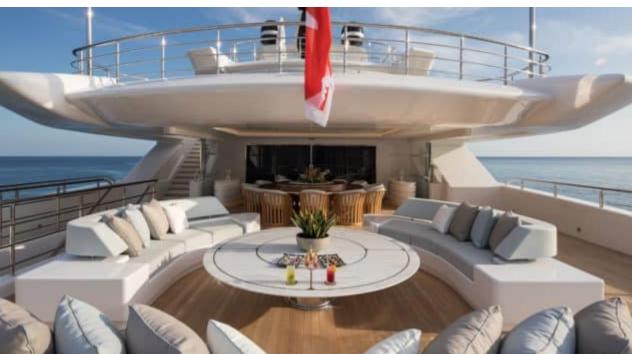

Guests 12



Cabins **11** 



Crew **30** 



#### M/Y O'PARI











day boat







æ

Jetski







































Monoski

Seabob













**20**2

Spa





































Towable water toys











# EXTERIOR DESIGN

























































































# INTERIOR DESIGN





Features



























































































### GALLERY LIFESTYLE





Features





















#### Specifications



Summer low rate per week

1 100 000 €



Summer high rate per week

1 100 000 €



Winter low rate per week

1 100 000 €



Winter high rate per week

1 100 000 €



Builder

Golden Yachts



Year built

2020



Length

95.00 m



**Guests Cruising** 

12



Cabins

11

Winter Cruising Area(s)

Corsica - Sardinia, Croatia, East Mediterranean, French Riviera, Greece, Italy & Sicily, Turkey, West Mediterranean

Summer Cruising Area(s)

Corsica - Sardinia, Croatia, East Mediterranean, French Riviera, Greece, Italy & Sicily, Turkey, West Medit