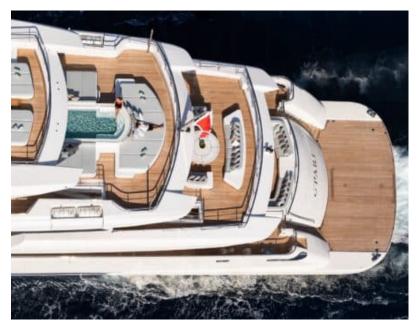

Guests 12



Cabins **11** 



Crew **30** 



#### M/Y O'PARI











day boat







æ

Jetski







































Monoski

Seabob













**20**2

Spa





































Towable water toys











# EXTERIOR DESIGN

























































































# INTERIOR DESIGN





Features



























































































### GALLERY LIFESTYLE





Features





















#### Specifications



Summer low rate per week

1 100 000 €



Summer high rate per week

1 100 000 €



Winter low rate per week

1 100 000 €



Winter high rate per week

1 100 000 €



Builder

Golden Yachts



Year built

2020



Length

95.00 m



**Guests Cruising** 

12



Cabins

11

Winter Cruising Area(s)

Corsica - Sardinia, Croatia, East Mediterranean, French Riviera, Greece, Italy & Sicily, Turkey, West Mediterranean

Summer Cruising Area(s)

Corsica - Sardinia, Croatia, East Mediterranean,