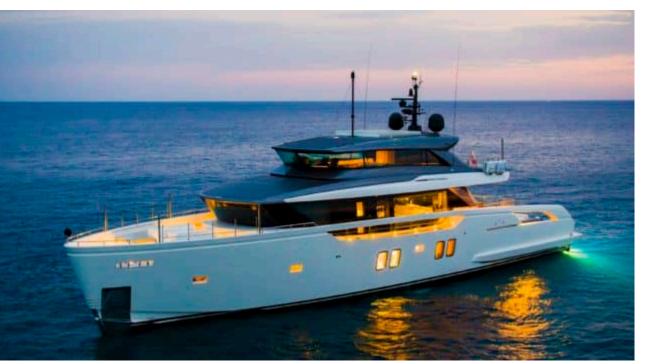

Cabins **5** 



Crew **6** 



#### M/Y ON TIME











Fishing Gear Gym Equipment

Hydraulic

platform













Stabilisers at anchor









toys













## **EXTERIOR DESIGN**















































































# INTERIOR DESIGN















































## GALLERY LIFESTYLE





**Features** 





















































































### Specifications



Summer low rate per week

120 000 €



Summer high rate per week

135 000 €



Winter low rate per week

120 000 €



Winter high rate per week

135 000 €



Builder

Sanlorenzo



Year built

2024



Length

34.16 m



**Guests Cruising** 

10



Cabins

5

Winter Cruising Area(s)

Corsica - Sardinia, French Riviera, Italy & Sicily, Spain & Balearics, West Mediterranean

Summer Cruising Area(s)

Corsica - Sardinia, French Riviera, Italy & Sicily, Spain & Balearics, West Mediterranean

Crew

Max speed 23 knots