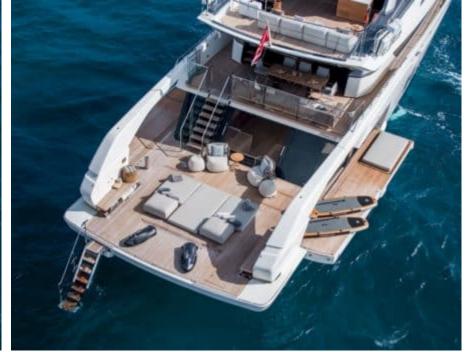

Cabins **5** 



Crew **6** 



#### M/Y ON TIME











Fishing Gear Gym Equipment

Hydraulic

platform













Stabilisers at anchor









toys













## **EXTERIOR DESIGN**















































































# INTERIOR DESIGN















































## GALLERY LIFESTYLE





**Features** 





















































































### Specifications



Summer low rate per week

120 000 €



Summer high rate per week

135 000 €



Winter low rate per week

120 000 €



Winter high rate per week

135 000 €



Builder

Sanlorenzo



Year built

2024



Length

34.16 m



**Guests Cruising** 

10



Cabins

5

Winter Cruising Area(s)

Corsica - Sardinia, French Riviera, Italy & Sicily, Spain & Balearics, West Mediterranean

Summer Cruising Area(s)

Corsica - Sardinia, French Riviera, Italy & Sicily, Spain & Balearics, West Mediterranean

Crew

Max speed 23 knots

Cruising spee