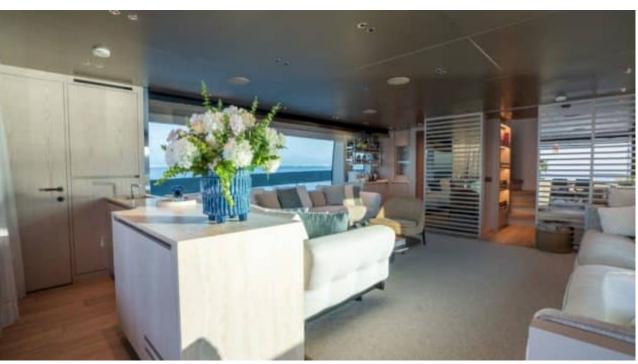

Cabins **5** 



Crew **6** 



#### M/Y ON TIME











Fishing Gear Gym Equipment

Hydraulic

platform













Stabilisers at anchor









toys













## **EXTERIOR DESIGN**















































































# INTERIOR DESIGN















































## GALLERY LIFESTYLE





**Features** 





















































































### Specifications



Summer low rate per week

120 000 €



Summer high rate per week

135 000 €



Winter low rate per week

120 000 €



Winter high rate per week

135 000 €



Builder

Sanlorenzo



Year built

2024



Length

34.16 m



**Guests Cruising** 

10



Cabins

5

Winter Cruising Area(s)

Corsica - Sardinia, French Riviera, Italy & Sicily, Spain & Balearics, West Mediterranean

Summer Cruising Area(s)

Corsica - Sardinia, French Riviera, Italy & Sicily, Spain & Balearics, West Mediterranean

Crew

Max speed 23 knots

Cruising speed 12 knots

Fuel consumption 167 L/H

Type of cabins

5 (3 x Double, 2 x Twin)