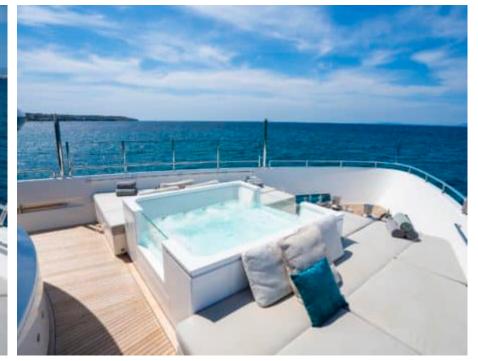

Cabins **5** 



Crew **6** 



#### M/Y ON TIME











Fishing Gear Gym Equipment

Hydraulic

platform













Stabilisers at anchor









toys













## **EXTERIOR DESIGN**















































































# INTERIOR DESIGN















































## GALLERY LIFESTYLE





**Features** 





















































































### Specifications



Summer low rate per week

120 000 €



Summer high rate per week

135 000 €



Winter low rate per week

120 000 €



Winter high rate per week

135 000 €



Builder

Sanlorenzo



Year built

2024



Length

34.16 m



**Guests Cruising** 

10



Cabins

5

Winter Cruising Area(s)

Corsica - Sardinia, French Riviera, Italy & Sicily, Spain & Balearics, West Mediterranean

Summer Cruising Area(s)

Corsica - Sardinia, French Riviera, Italy & Sicily, Spain & Balearics, West Mediterranean

Crew

Max speed 23 knots

Cruising speed 12 knots

Fuel consumption 167 L/H

Type of cabins

5 (3 x Double, 2 x Twin)