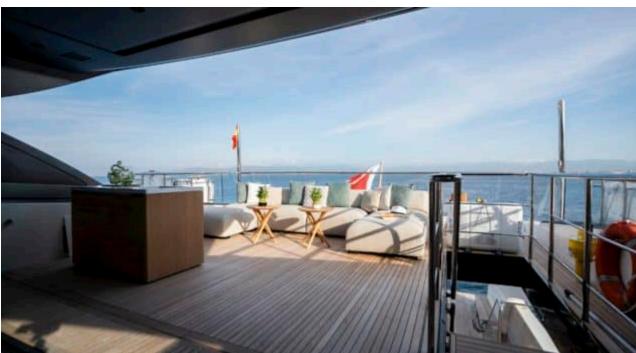

Cabins **5** 



Crew **6** 



#### M/Y ON TIME











Fishing Gear Gym Equipment

Hydraulic

platform













Stabilisers at anchor









toys













## **EXTERIOR DESIGN**















































































# INTERIOR DESIGN















































## GALLERY LIFESTYLE





**Features** 





















































































### Specifications



Summer low rate per week

120 000 €



Summer high rate per week

135 000 €



Winter low rate per week

120 000 €



Winter high rate per week

135 000 €



Builder

Sanlorenzo



Year built

2024



Length

34.16 m



**Guests Cruising** 

10



Cabins

5

Winter Cruising Area(s)

Corsica - Sardinia, French Riviera, Italy & Sicily, Spain & Balearics, West Mediterranean

Summer Cruising Area(s)

Corsica - Sardinia, French Riviera, Italy & Sicily, Spain & Balearics, West Mediterranean

Crew

Max speed 23 knots

Cruising speed 12 knots

Fuel consumption 167 L/H

Type of ca