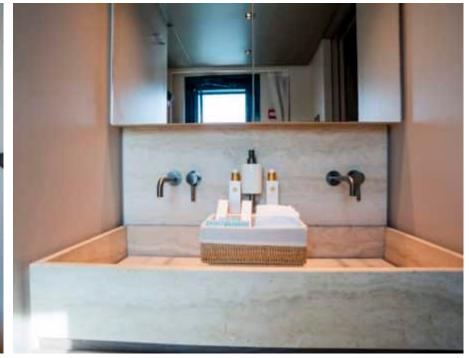

Cabins **5** 



Crew **6** 



#### M/Y ON TIME











Fishing Gear Gym Equipment

Hydraulic

platform













Stabilisers at anchor









toys













## **EXTERIOR DESIGN**















































































# INTERIOR DESIGN















































## GALLERY LIFESTYLE





**Features** 





















































































### Specifications



Summer low rate per week

120 000 €



Summer high rate per week

135 000 €



Winter low rate per week

120 000 €



Winter high rate per week

135 000 €



Builder

Sanlorenzo



Year built

2024



Length

34.16 m



**Guests Cruising** 

10



Cabins

5

Winter Cruising Area(s)

Corsica - Sardinia, French Riviera, Italy & Sicily, Spain & Balearics, West Mediterranean

Summer Cruising Area(s)

Corsica - Sardinia, French Riviera, Italy & Sicily, Spain & Balearics, West Mediterranean

Crew

Max speed 23 knots

Cruising speed 12 knots

Fuel consumption 167 L/H

Type of cabins

5 (3 x Double, 2 x Twin)