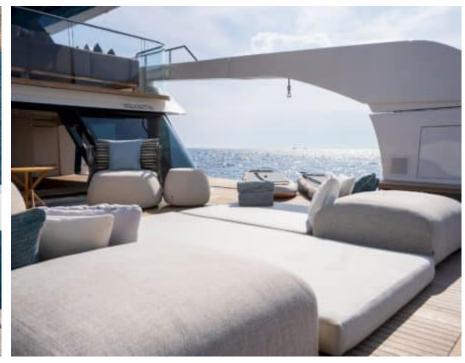

Cabins **5** 



Crew **6** 



#### M/Y ON TIME











Fishing Gear Gym Equipment

Hydraulic

platform













Stabilisers at anchor









toys













## **EXTERIOR DESIGN**















































































# INTERIOR DESIGN















































## GALLERY LIFESTYLE





**Features** 





















































































### Specifications



Summer low rate per week

120 000 €



Summer high rate per week

135 000 €



Winter low rate per week

120 000 €



Winter high rate per week

135 000 €



Builder

Sanlorenzo



Year built

2024



Length

34.16 m



**Guests Cruising** 

10



Cabins

5

Winter Cruising Area(s)

Corsica - Sardinia, French Riviera, Italy & Sicily, Spain & Balearics, West Mediterranean

Summer Cruising Area(s)

Corsica - Sardinia, French Riviera, Italy & Sicily, Spain & Balearics, West Mediterranean

Crew

Max speed 23 knots

Cruising speed 12 knots

Fuel consumption 1