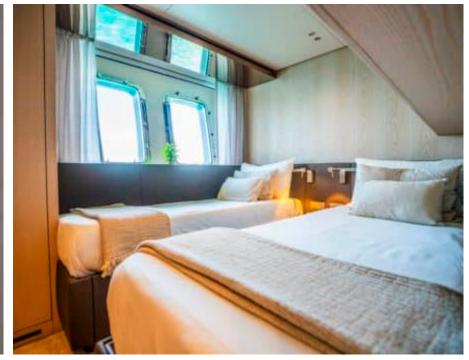

# INTERIOR DESIGN

Crew

Max speed 23 knots

Cruising speed 12 knots

Fuel consumption 167 L/H

Type of cabins

5 (3 x Double, 2 x Twin)