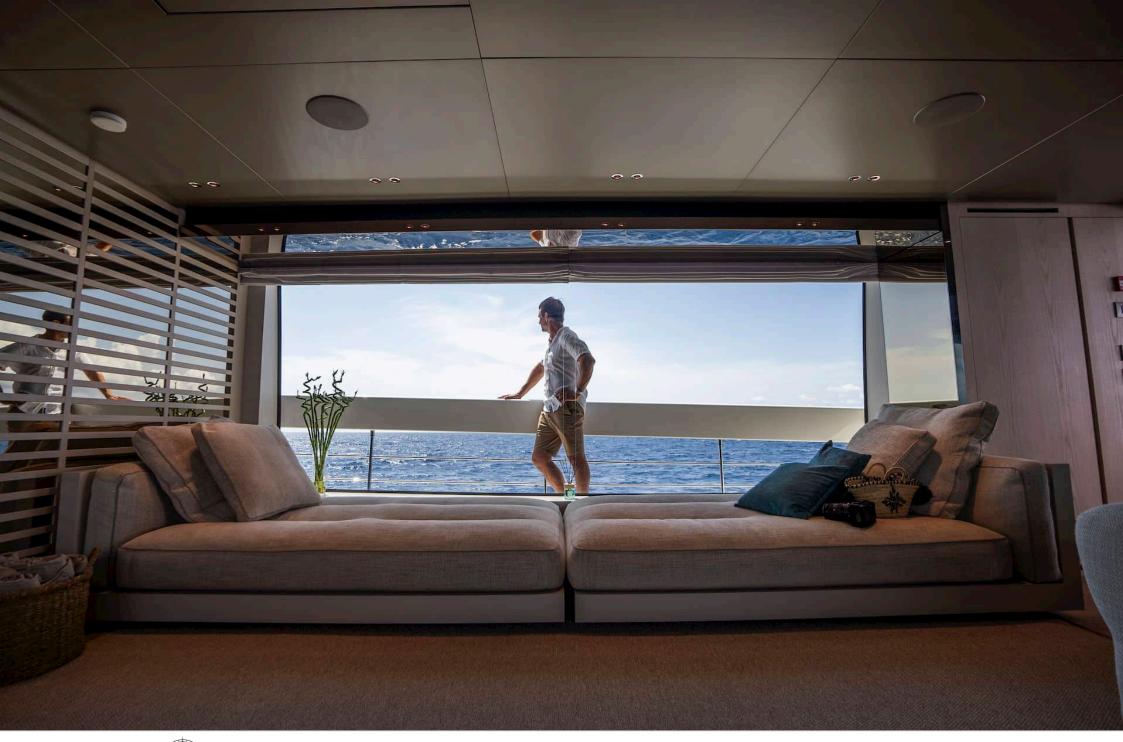

Cabins **5** 



Crew **6** 



#### M/Y ON TIME











Fishing Gear Gym Equipment

Hydraulic

platform













Stabilisers at anchor









toys













## **EXTERIOR DESIGN**















































































# INTERIOR DESIGN















































## GALLERY LIFESTYLE





**Features** 





















































































### Specifications



Summer low rate per week

120 000 €



Summer high rate per week

135 000 €



Winter low rate per week

120 000 €



Winter high rate per week

135 000 €



Builder

Sanlorenzo



Year built

2024



Length

34.16 m



**Guests Cruising** 

10



Cabins

5

Winter Cruising Area(s)

Corsica - Sardinia, French Riviera, Italy & Sicily, Spain & Balearics, West Mediterranean

Summer Cruising Area(s)

Corsica - Sardinia, French Riviera, Italy & Sicily, Spain & Balearics, West Mediterranean

Crew

Max speed 23 knots

Cruising speed 12 knots

Fuel consumption 167 L/H

Type of cabins

5 (3 x Double, 2 x Twin)