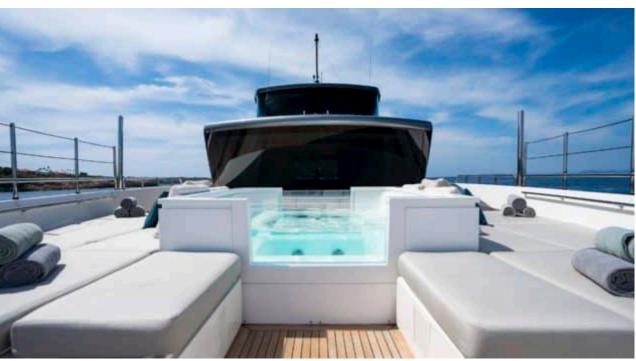

Cabins **5** 



Crew **6** 



#### M/Y ON TIME











Fishing Gear Gym Equipment

Hydraulic

platform













Stabilisers at anchor









toys













## **EXTERIOR DESIGN**















































































# INTERIOR DESIGN















































## GALLERY LIFESTYLE





**Features** 





















































































### Specifications



Summer low rate per week

120 000 €



Summer high rate per week

135 000 €



Winter low rate per week

120 000 €



Winter high rate per week

135 000 €



Builder

Sanlorenzo



Year built

2024



Length

34.16 m



**Guests Cruising** 

10



Cabins

5

Winter Cruising Area(s)

Corsica - Sardinia, French Riviera, Italy & Sicily, Spain & Balearics, West Mediterranean

Summer Cruising Area(s)

Corsica - Sardinia, French Riviera, Italy & Sicily, Spain & Balearics, West Mediterranean

Crew

Max speed 23 knots

Cruising speed 12 knots

Fuel