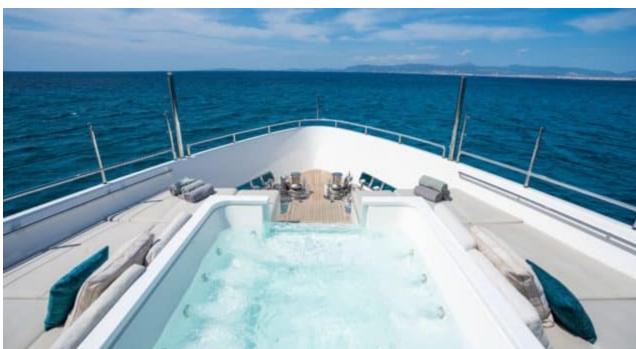

Cabins **5** 



Crew **6** 



#### M/Y ON TIME











Fishing Gear Gym Equipment

Hydraulic

platform













Stabilisers at anchor









toys













## **EXTERIOR DESIGN**















































































# INTERIOR DESIGN















































## GALLERY LIFESTYLE





**Features** 





















































































### Specifications



Summer low rate per week

120 000 €



Summer high rate per week

135 000 €



Winter low rate per week

120 000 €



Winter high rate per week

135 000 €



Builder

Sanlorenzo



Year built

2024



Length

34.16 m



**Guests Cruising** 

10



Cabins

5

Winter Cruising Area(s)

Corsica - Sardinia, French Riviera, Italy & Sicily, Spain & Balearics, West Mediterranean

Summer Cruising Area(s)

Corsica - Sardinia, French Riviera, Italy & Sicily, Spain & Balearics, West Mediterranean

Crew

Max speed 23 knots

Cruising speed 12 knots

Fuel consumption 167 L/H

Type of cabins

5 (3 x Double, 2 x Twin)