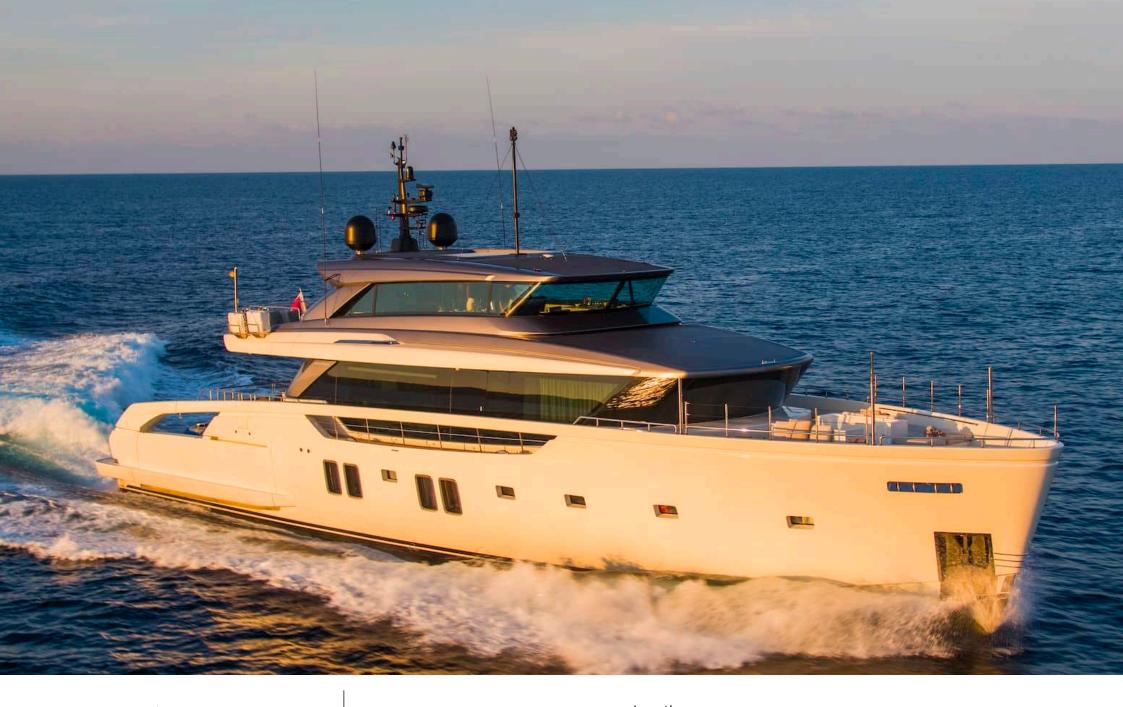

#### M/Y ON TIME

Fishing Gear Gym Equipment

Hydraulic

platform

Stabilisers at anchor

toys

## **EXTERIOR DESIGN**

135 000 €

Builder

Sanlorenzo

Year built

2024

Length

34.16 m

**Guests Cruising** 