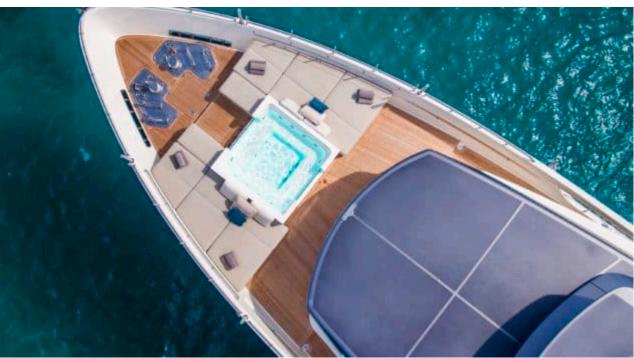

Cabins **5** 



Crew **6** 



#### M/Y ON TIME











Fishing Gear Gym Equipment

Hydraulic

platform













Stabilisers at anchor









toys













## **EXTERIOR DESIGN**















































































# INTERIOR DESIGN















































## GALLERY LIFESTYLE





**Features** 





















































































### Specifications



Summer low rate per week

120 000 €



Summer high rate per week

135 000 €



Winter low rate per week

120 000 €



Winter high rate per week

135 000 €



Builder

Sanlorenzo



Year built

2024



Length

34.16 m



**Guests Cruising** 

10



Cabins

5

Winter Cruising Area(s)

Corsica - Sardinia, French Riviera, Italy & Sicily, Spain & Balearics, West Mediterranean

Summer Cruising Area(s)

Corsica - Sardinia, French Riviera, Italy & Sicily, Spain & Balearics, West Mediterranean

Crew

Max speed 23 knots

Cruising speed 12 k