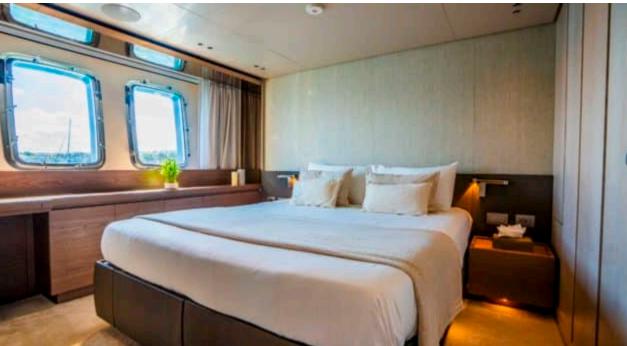

Cabins **5** 



Crew **6** 



#### M/Y ON TIME











Fishing Gear Gym Equipment

Hydraulic

platform













Stabilisers at anchor









toys













## **EXTERIOR DESIGN**















































































# INTERIOR DESIGN















































## GALLERY LIFESTYLE





**Features** 





















































































### Specifications



Summer low rate per week

120 000 €



Summer high rate per week

135 000 €



Winter low rate per week

120 000 €



Winter high rate per week

135 000 €



Builder

Sanlorenzo



Year built

2024



Length

34.16 m



**Guests Cruising** 

10



Cabins

5

Winter Cruising Area(s)

Corsica - Sardinia, French Riviera, Italy & Sicily, Spain & Balearics, West Mediterranean

Summer Cruising Area(s)

Corsica - Sardinia, French Riviera, Italy & Sicily, Spain & Balearics, West Mediterranean

Crew

Max speed 23 knots

Cruising speed 12 knots

Fuel consumption 167 L/H

Type of cabins

5 (3 x Double, 2 x Twin)