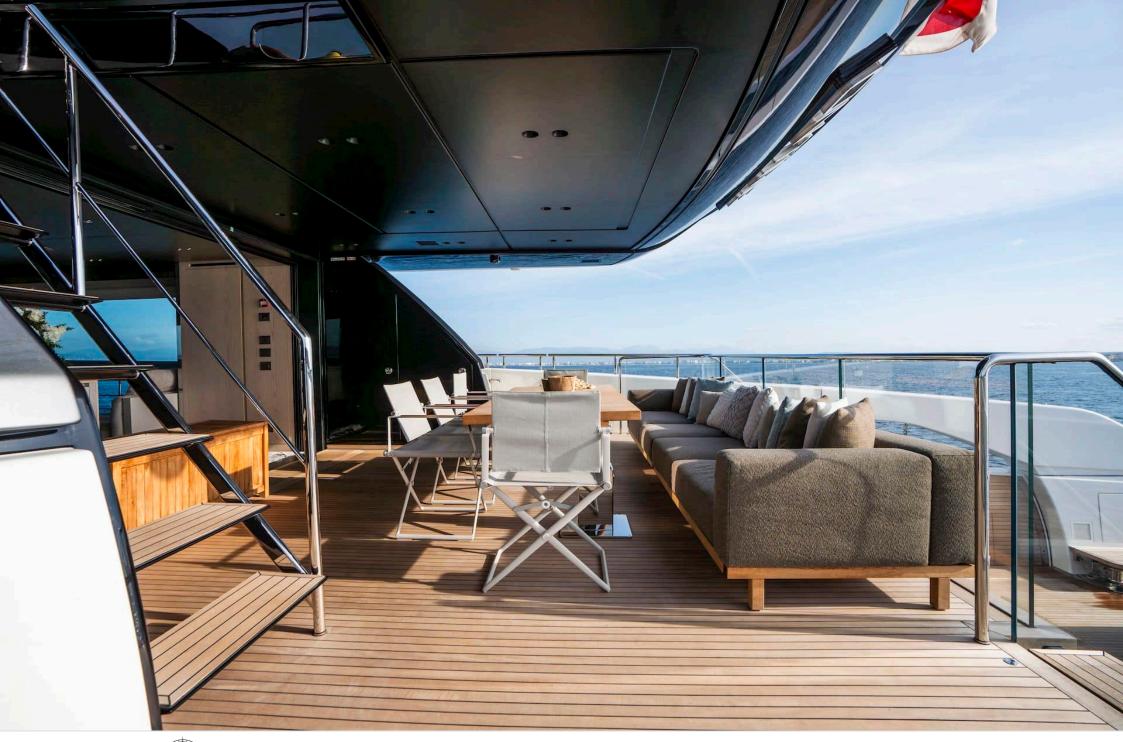

Cabins **5** 



Crew **6** 



#### M/Y ON TIME











Fishing Gear Gym Equipment

Hydraulic

platform













Stabilisers at anchor









toys













## **EXTERIOR DESIGN**















































































# INTERIOR DESIGN















































## GALLERY LIFESTYLE





**Features** 





















































































### Specifications



Summer low rate per week

120 000 €



Summer high rate per week

135 000 €



Winter low rate per week

120 000 €



Winter high rate per week

135 000 €



Builder

Sanlorenzo



Year built

2024



Length

34.16 m



**Guests Cruising** 

10



Cabins

5

Winter Cruising Area(s)

Corsica - Sardinia, French Riviera, Italy & Sicily, Spain & Balearics, West Mediterranean

Summer Cruising Area(s)

Corsica - Sardinia, French Riviera, Italy & Sicily, Spain & Balearics, West Mediterranean

Crew

Max speed 23 knots

Cruising speed 12 knots

Fuel consumption 167 L/H

Type of cabins