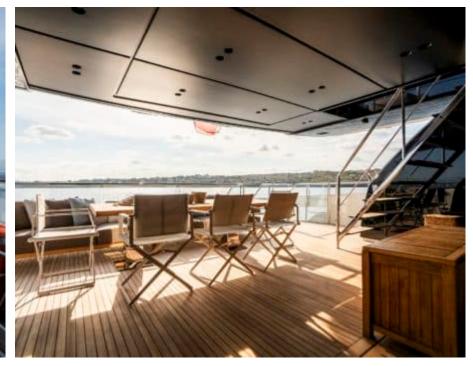

Cabins **5** 



Crew **6** 



#### M/Y ON TIME











Fishing Gear Gym Equipment

Hydraulic

platform













Stabilisers at anchor









toys













## **EXTERIOR DESIGN**















































































# INTERIOR DESIGN















































## GALLERY LIFESTYLE





**Features** 





















































































### Specifications



Summer low rate per week

120 000 €



Summer high rate per week

135 000 €



Winter low rate per week

120 000 €



Winter high rate per week

135 000 €



Builder

Sanlorenzo



Year built

2024



Length

34.16 m



**Guests Cruising** 

10



Cabins

5

Winter Cruising Area(s)

Corsica - Sardinia, French Riviera, Italy & Sicily, Spain & Balearics, West Mediterranean

Summer Cruising Area(s)

Corsica - Sardinia, French Riviera, Italy & Sicily, Spain & Balearics, West Mediterranean

Crew

Max speed 23 knots

Cruising speed 12 knots

Fuel consumption 167 L/H

Type of cabi