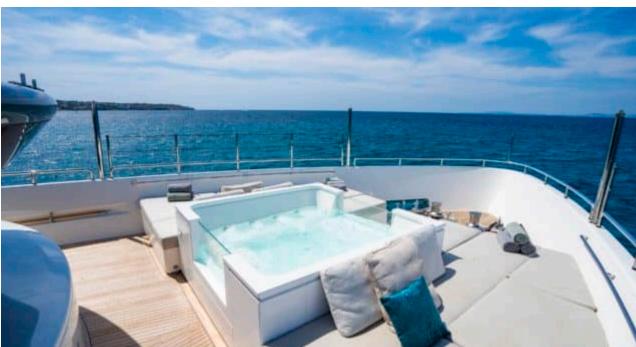

Cabins **5** 



Crew **6** 



#### M/Y ON TIME











Fishing Gear Gym Equipment

Hydraulic

platform













Stabilisers at anchor









toys













## **EXTERIOR DESIGN**















































































# INTERIOR DESIGN















































## GALLERY LIFESTYLE





**Features** 





















































































### Specifications



Summer low rate per week

120 000 €



Summer high rate per week

135 000 €



Winter low rate per week

120 000 €



Winter high rate per week

135 000 €



Builder

Sanlorenzo



Year built

2024



Length

34.16 m



**Guests Cruising** 

10



Cabins

5

Winter Cruising Area(s)

Corsica - Sardinia, French Riviera, Italy & Sicily, Spain & Balearics, West Mediterranean

Summer Cruising Area(s)

Corsica - Sardinia, French Riviera, Italy & Sicily, Spain & Balearics, West Mediterranean

Crew

Max speed 23 knots

Cruising speed 12 knots

Fuel c