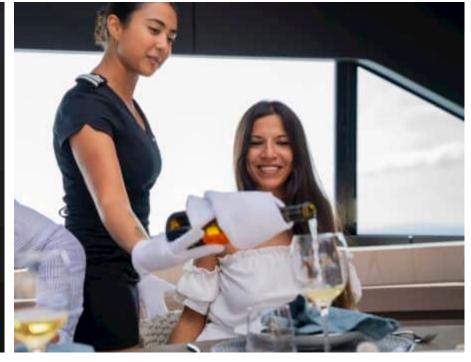

Cabins **5** 



Crew **6** 



#### M/Y ON TIME











Fishing Gear Gym Equipment

Hydraulic

platform













Stabilisers at anchor









toys













## **EXTERIOR DESIGN**















































































# INTERIOR DESIGN















































## GALLERY LIFESTYLE





**Features** 





















































































### Specifications



Summer low rate per week

120 000 €



Summer high rate per week

135 000 €



Winter low rate per week

120 000 €



Winter high rate per week

135 000 €



Builder

Sanlorenzo



Year built

2024



Length

34.16 m



**Guests Cruising** 

10



Cabins

5

Winter Cruising Area(s)

Corsica - Sardinia, French Riviera, Italy & Sicily, Spain & Balearics, West Mediterranean

Summer Cruising Area(s)

Corsica - Sardinia, French Riviera, Italy & Sicily, Spain & Balearics, West Mediterranean

Crew

Max speed 23 knots

Cruising speed 12 knots

Fuel consumption 167 L/H

Type of cabins

5 (3 x Double, 2 x Twin)