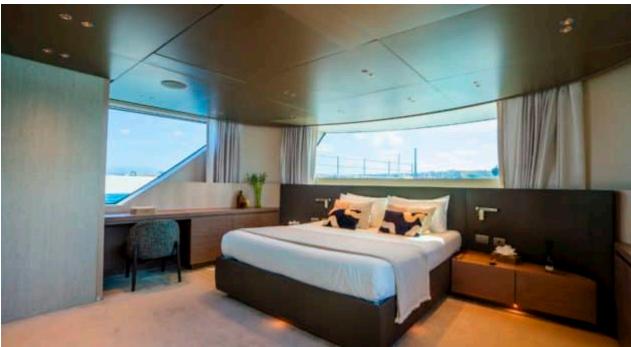

Cabins **5** 



Crew **6** 



#### M/Y ON TIME











Fishing Gear Gym Equipment

Hydraulic

platform













Stabilisers at anchor









toys













## **EXTERIOR DESIGN**















































































# INTERIOR DESIGN















































## GALLERY LIFESTYLE





**Features** 





















































































### Specifications



Summer low rate per week

120 000 €



Summer high rate per week

135 000 €



Winter low rate per week

120 000 €



Winter high rate per week

135 000 €



Builder

Sanlorenzo



Year built

2024



Length

34.16 m



**Guests Cruising** 

10



Cabins

5

Winter Cruising Area(s)

Corsica - Sardinia, French Riviera, Italy & Sicily, Spain & Balearics, West Mediterranean

Summer Cruising Area(s)

Corsica - Sardinia, French Riviera, Italy & Sicily, Spain & Balearics, West Mediterranean

Crew

Max speed 23 knots

Cruising speed 12 knots

Fuel consumption 167 L/H

Type of cabins

5 (3 x Double, 2 x Twin)