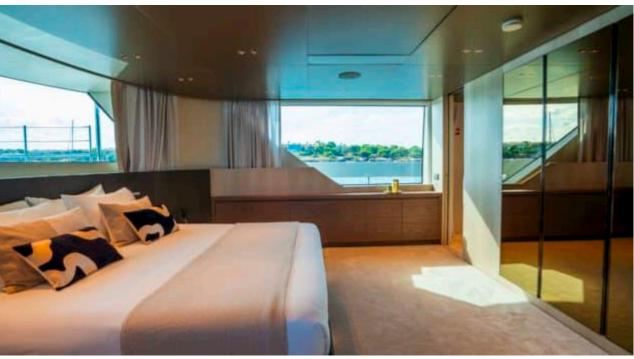

Cabins **5** 



Crew **6** 



#### M/Y ON TIME











Fishing Gear Gym Equipment

Hydraulic

platform













Stabilisers at anchor









toys













## **EXTERIOR DESIGN**















































































# INTERIOR DESIGN















































## GALLERY LIFESTYLE





**Features** 





















































































### Specifications



Summer low rate per week

120 000 €



Summer high rate per week

135 000 €



Winter low rate per week

120 000 €



Winter high rate per week

135 000 €



Builder

Sanlorenzo



Year built

2024



Length

34.16 m



**Guests Cruising** 

10



Cabins

5

Winter Cruising Area(s)

Corsica - Sardinia, French Riviera, Italy & Sicily, Spain & Balearics, West Mediterranean

Summer Cruising Area(s)

Corsica - Sardinia, French Riviera, Italy & Sicily, Spain & Balearics, West Mediterranean

Crew

Max speed 23 knots

Cruising speed 12 knots

Fuel consumption 167 L/H

Type of cabins

5 (3 x Double, 2 x Twin)