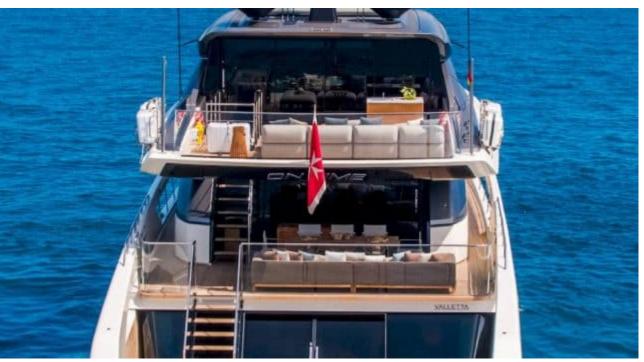

Cabins **5** 



Crew **6** 



#### M/Y ON TIME











Fishing Gear Gym Equipment

Hydraulic

platform













Stabilisers at anchor









toys













## **EXTERIOR DESIGN**















































































# INTERIOR DESIGN















































## GALLERY LIFESTYLE





**Features** 





















































































### Specifications



Summer low rate per week

120 000 €



Summer high rate per week

135 000 €



Winter low rate per week

120 000 €



Winter high rate per week

135 000 €



Builder

Sanlorenzo



Year built

2024



Length

34.16 m



**Guests Cruising** 

10



Cabins

5

Winter Cruising Area(s)

Corsica - Sardinia, French Riviera, Italy & Sicily, Spain & Balearics, West Mediterranean

Summer Cruising Area(s)

Corsica - Sardinia, French Riviera, Italy & Sicily, Spain & Balearics, West Mediterranean

Crew

Max speed 23 knots

Cruising