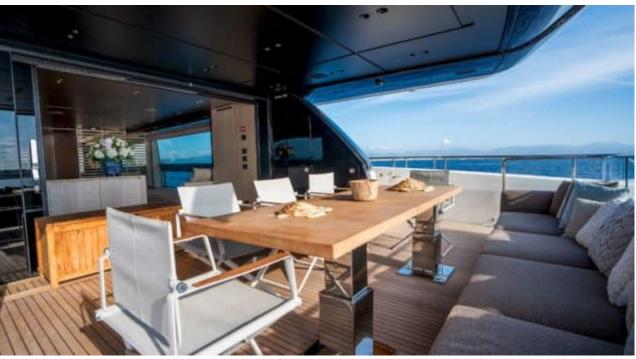

Cabins **5** 



Crew **6** 



#### M/Y ON TIME











Fishing Gear Gym Equipment

Hydraulic

platform













Stabilisers at anchor









toys













## **EXTERIOR DESIGN**















































































# INTERIOR DESIGN















































## GALLERY LIFESTYLE





**Features** 





















































































### Specifications



Summer low rate per week

120 000 €



Summer high rate per week

135 000 €



Winter low rate per week

120 000 €



Winter high rate per week

135 000 €



Builder

Sanlorenzo



Year built

2024



Length

34.16 m



**Guests Cruising** 

10



Cabins

5

Winter Cruising Area(s)

Corsica - Sardinia, French Riviera, Italy & Sicily, Spain & Balearics, West Mediterranean

Summer Cruising Area(s)

Corsica - Sardinia, French Riviera, Italy & Sicily, Spain & Balearics, West Mediterranean

Crew

Max speed 23 knots

Cruising speed 12 knots

Fuel consumption 167 L/H