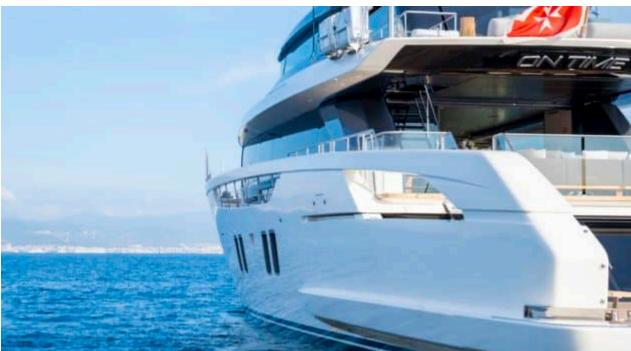

Cabins **5** 



Crew **6** 



#### M/Y ON TIME











Fishing Gear Gym Equipment

Hydraulic

platform













Stabilisers at anchor









toys













## **EXTERIOR DESIGN**















































































# INTERIOR DESIGN















































## GALLERY LIFESTYLE





**Features** 





















































































### Specifications



Summer low rate per week

120 000 €



Summer high rate per week

135 000 €



Winter low rate per week

120 000 €



Winter high rate per week

135 000 €



Builder

Sanlorenzo



Year built

2024



Length

34.16 m



**Guests Cruising** 

10



Cabins

5

Winter Cruising Area(s)

Corsica - Sardinia, French Riviera, Italy & Sicily, Spain & Balearics, West Mediterranean

Summer Cruising Area(s)

Corsica - Sardinia, French Riviera, Italy & Sicily, Spain & Balearics, West Mediterranean

Crew

Max speed 23 knots

Cruising speed 12 kno