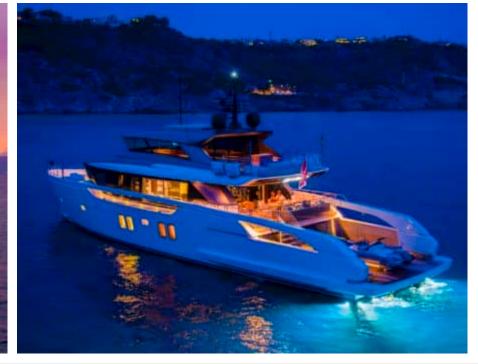

Cabins **5** 



Crew **6** 



#### M/Y ON TIME











Fishing Gear Gym Equipment

Hydraulic

platform













Stabilisers at anchor









toys













## **EXTERIOR DESIGN**















































































# INTERIOR DESIGN















































## GALLERY LIFESTYLE





**Features** 





















































































### Specifications



Summer low rate per week

120 000 €



Summer high rate per week

135 000 €



Winter low rate per week

120 000 €



Winter high rate per week

135 000 €



Builder

Sanlorenzo



Year built

2024



Length

34.16 m



**Guests Cruising** 

10



Cabins

5

Winter Cruising Area(s)

Corsica - Sardinia, French Riviera, Italy & Sicily, Spain & Balearics, West Mediterranean

Summer Cruising Area(s)

Corsica - Sardinia, French Riviera, Italy & Sicily, Spain & Balearics, West Mediterranean

Crew

Max speed 23 knots

Cru