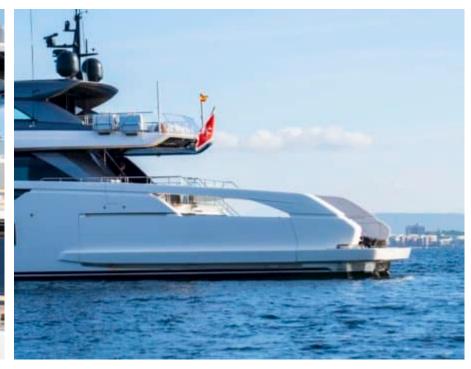

Cabins **5** 



Crew **6** 



#### M/Y ON TIME











Fishing Gear Gym Equipment

Hydraulic

platform













Stabilisers at anchor









toys













## **EXTERIOR DESIGN**















































































# INTERIOR DESIGN















































## GALLERY LIFESTYLE





**Features** 





















































































### Specifications



Summer low rate per week

120 000 €



Summer high rate per week

135 000 €



Winter low rate per week

120 000 €



Winter high rate per week

135 000 €



Builder

Sanlorenzo



Year built

2024



Length

34.16 m



**Guests Cruising** 

10



Cabins

5

Winter Cruising Area(s)

Corsica - Sardinia, French Riviera, Italy & Sicily, Spain & Balearics, West Mediterranean

Summer Cruising Area(s)

Corsica - Sardinia, French Riviera, Italy & Sicily, Spain & Balearics, West Mediterranean

Crew

Max speed 23 knots

Cruising speed 12 knots