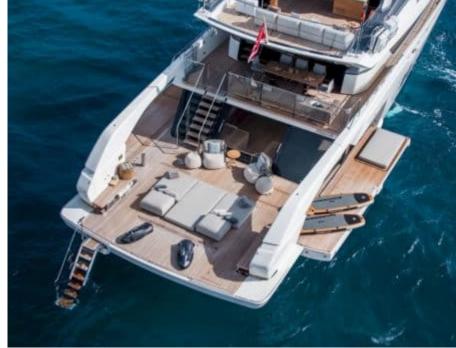

Cabins **5** 



Crew **6** 



#### M/Y ON TIME











Fishing Gear Gym Equipment

Hydraulic

platform













Stabilisers at anchor









toys













## **EXTERIOR DESIGN**















































































# INTERIOR DESIGN















































## GALLERY LIFESTYLE





**Features** 





















































































### Specifications



Summer low rate per week

120 000 €



Summer high rate per week

135 000 €



Winter low rate per week

120 000 €



Winter high rate per week

135 000 €



Builder

Sanlorenzo



Year built

2024



Length

34.16 m



**Guests Cruising** 

10



Cabins

5

Winter Cruising Area(s)

Corsica - Sardinia, French Riviera, Italy & Sicily, Spain & Balearics, West Mediterranean

Summer Cruising Area(s)

Corsica - Sardinia, French Riviera, Italy & Sicily, Spain & Balearics, West Medite