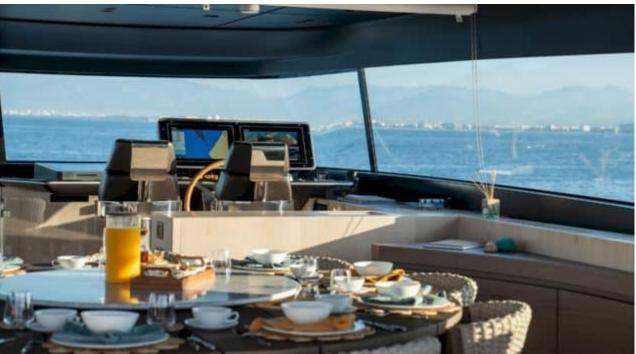

Cabins **5** 



Crew **6** 



#### M/Y ON TIME











Fishing Gear Gym Equipment

Hydraulic

platform













Stabilisers at anchor









toys













## **EXTERIOR DESIGN**















































































# INTERIOR DESIGN















































## GALLERY LIFESTYLE





**Features** 





















































































### Specifications



Summer low rate per week

120 000 €



Summer high rate per week

135 000 €



Winter low rate per week

120 000 €



Winter high rate per week

135 000 €



Builder

Sanlorenzo



Year built

2024



Length

34.16 m



**Guests Cruising** 

10



Cabins

5

Winter Cruising Area(s)

Corsica - Sardinia, French Riviera, Italy & Sicily, Spain & Balearics, West Mediterranean

Summer Cruising Area(s)

Corsica - Sardinia, French Riviera, Italy & Sicily, Spain & Balearics, West Mediterranean

Crew

Max speed 23 knots

Cruising speed 12 knots

Fuel consumption 167 L/H

Type of cabins

5 (3 x Double, 2 x Twin)