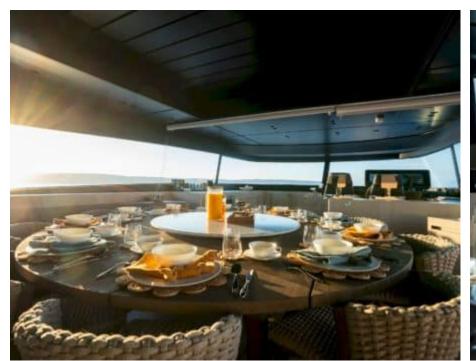

Cabins **5** 



Crew **6** 



#### M/Y ON TIME











Fishing Gear Gym Equipment

Hydraulic

platform













Stabilisers at anchor









toys













## **EXTERIOR DESIGN**















































































# INTERIOR DESIGN















































## GALLERY LIFESTYLE





**Features** 





















































































### Specifications



Summer low rate per week

120 000 €



Summer high rate per week

135 000 €



Winter low rate per week

120 000 €



Winter high rate per week

135 000 €



Builder

Sanlorenzo



Year built

2024



Length

34.16 m



**Guests Cruising** 

10



Cabins

5

Winter Cruising Area(s)

Corsica - Sardinia, French Riviera, Italy & Sicily, Spain & Balearics, West Mediterranean

Summer Cruising Area(s)

Corsica - Sardinia, French Riviera, Italy & Sicily, Spain & Balearics, West Mediterranean

Crew

Max speed 23 knots

Cruising speed 12 knots

Fuel consumption 167 L/H

Type of cabins

5 (3 x Double, 2 x Twin)