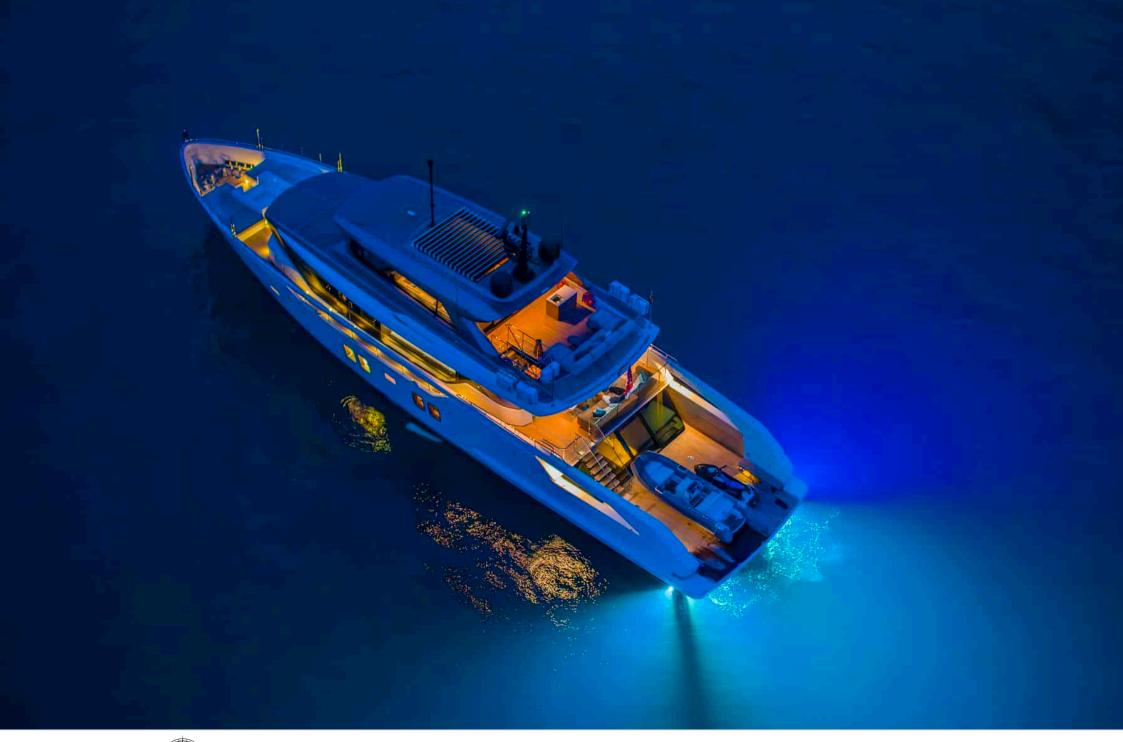

#### M/Y ON TIME

Fishing Gear Gym Equipment

Hydraulic

platform

Stabilisers at anchor

toys

### Specifications

Summer low rate per week

120 000 €

Summer high rate per week

135 000 €

Winter low rate per week

120 000 €

Winter high rate per week

135 000 €

Builder

Sanlorenzo

Year built

2024

Length

34.16 m

**Guests Cruising** 

10

Cabins

5

Winter Cruising Area(s)

Corsica - Sardinia, French Riviera, Italy & Sicily, Spain & Balearics, West Mediterranean

Summer Cruising Area(s)

Corsica - Sardinia, French Riviera, Italy & Sicily, Spain & Balearics, West Mediterranean

Crew

Max speed 23 knots

Cruising speed 12 knots

Fuel consumption 167 L/H

Type of cabins

5 (3 x Double, 2 x Twin)