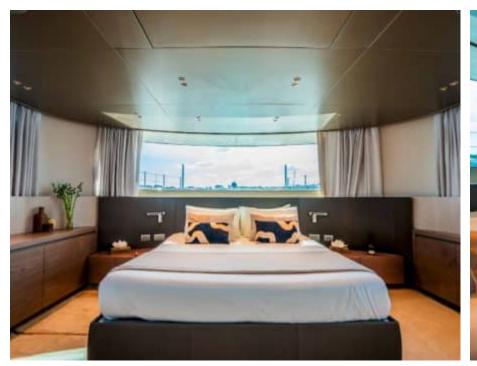

Cabins **5** 



Crew **6** 



#### M/Y ON TIME











Fishing Gear Gym Equipment

Hydraulic

platform













Stabilisers at anchor









toys













## **EXTERIOR DESIGN**















































































# INTERIOR DESIGN















































## GALLERY LIFESTYLE





**Features** 





















































































### Specifications



Summer low rate per week

120 000 €



Summer high rate per week

135 000 €



Winter low rate per week

120 000 €



Winter high rate per week

135 000 €



Builder

Sanlorenzo



Year built

2024



Length

34.16 m



**Guests Cruising** 

10



Cabins

5

Winter Cruising Area(s)

Corsica - Sardinia, French Riviera, Italy & Sicily, Spain & Balearics, West Mediterranean

Summer Cruising Area(s)

Corsica - Sardinia, French Riviera, Italy & Sicily, Spain & Balearics, West Mediterranean

Crew

Max speed 23 knots

Cruising speed 12 knots

Fuel consumption 167 L/H

Type of cabins

5 (3 x Double, 2 x Twin)