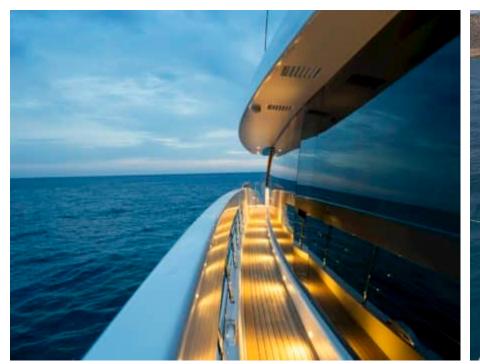

Cabins **5** 



Crew **6** 



#### M/Y ON TIME











Fishing Gear Gym Equipment

Hydraulic

platform













Stabilisers at anchor









toys













## **EXTERIOR DESIGN**















































































# INTERIOR DESIGN















































## GALLERY LIFESTYLE





**Features** 





















































































### Specifications



Summer low rate per week

120 000 €



Summer high rate per week

135 000 €



Winter low rate per week

120 000 €



Winter high rate per week

135 000 €



Builder

Sanlorenzo



Year built

2024



Length

34.16 m



**Guests Cruising** 

10



Cabins

5

Winter Cruising Area(s)

Corsica - Sardinia, French Riviera, Italy & Sicily, Spain & Balearics, West Mediterranean

Summer Cruising Area(s)

Corsica - Sardinia, French Riviera, Italy & Sicily, Spain & Balearics, West Mediterranean

Crew

Max speed 23 knots

Cruising speed 12 knots

Fuel consump