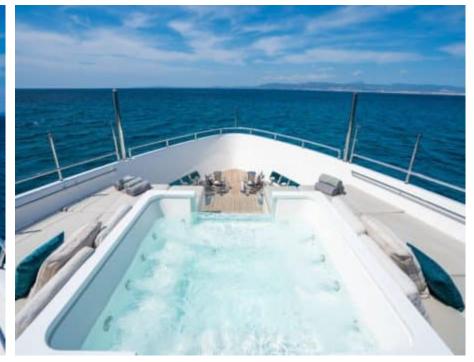

Cabins **5** 



Crew **6** 



#### M/Y ON TIME











Fishing Gear Gym Equipment

Hydraulic

platform













Stabilisers at anchor









toys













## **EXTERIOR DESIGN**















































































# INTERIOR DESIGN















































## GALLERY LIFESTYLE





**Features** 





















































































### Specifications



Summer low rate per week

120 000 €



Summer high rate per week

135 000 €



Winter low rate per week

120 000 €



Winter high rate per week

135 000 €



Builder

Sanlorenzo



Year built

2024



Length

34.16 m



**Guests Cruising** 

10



Cabins

5

Winter Cruising Area(s)

Corsica - Sardinia, French Riviera, Italy & Sicily, Spain & Balearics, West Mediterranean

Summer Cruising Area(s)

Corsica - Sardinia, French Riviera, Italy & Sicily, Spain & Balearics, West Mediterranean

Crew

Max speed 23 knots

Cruising speed 12 knots

Fuel con