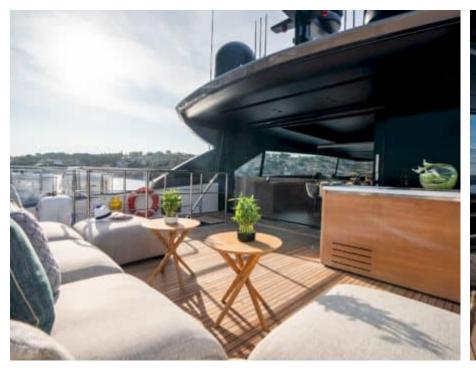

Cabins **5** 



Crew **6** 



#### M/Y ON TIME











Fishing Gear Gym Equipment

Hydraulic

platform













Stabilisers at anchor









toys













## **EXTERIOR DESIGN**















































































# INTERIOR DESIGN















































## GALLERY LIFESTYLE





**Features** 





















































































### Specifications



Summer low rate per week

120 000 €



Summer high rate per week

135 000 €



Winter low rate per week

120 000 €



Winter high rate per week

135 000 €



Builder

Sanlorenzo



Year built

2024



Length

34.16 m



**Guests Cruising** 

10



Cabins

5

Winter Cruising Area(s)

Corsica - Sardinia, French Riviera, Italy & Sicily, Spain & Balearics, West Mediterranean

Summer Cruising Area(s)

Corsica - Sardinia, French Riviera, Italy & Sicily, Spain & Balearics, West Mediterranean

Crew

Max speed 23 knots

Cruising speed 12 knots

Fuel consumption 167 L