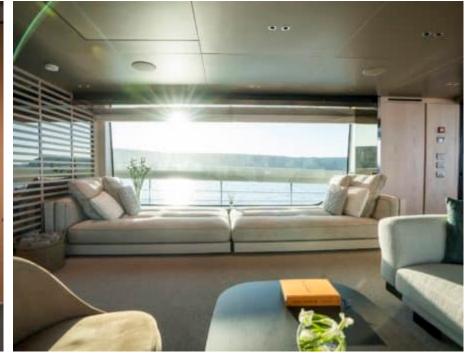

Cabins **5** 



Crew **6** 



#### M/Y ON TIME











Fishing Gear Gym Equipment

Hydraulic

platform













Stabilisers at anchor









toys













## **EXTERIOR DESIGN**















































































# INTERIOR DESIGN















































## GALLERY LIFESTYLE





**Features** 





















































































### Specifications



Summer low rate per week

120 000 €



Summer high rate per week

135 000 €



Winter low rate per week

120 000 €



Winter high rate per week

135 000 €



Builder

Sanlorenzo



Year built

2024



Length

34.16 m



**Guests Cruising** 

10



Cabins

5

Winter Cruising Area(s)

Corsica - Sardinia, French Riviera, Italy & Sicily, Spain & Balearics, West Mediterranean

Summer Cruising Area(s)

Corsica - Sardinia, French Riviera, Italy & Sicily, Spain & Balearics, West Mediterranean

Crew

Max speed 23 knots

Cruising speed 12 knots

Fuel consumption 167 L/H

Type of cabins

5 (3 x Double, 2 x Twin)