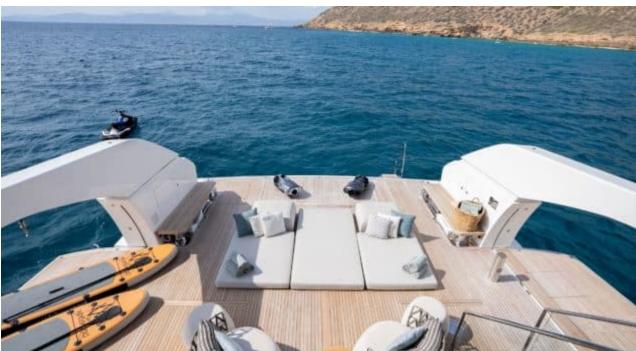

Cabins **5** 



Crew **6** 



#### M/Y ON TIME











Fishing Gear Gym Equipment

Hydraulic

platform













Stabilisers at anchor









toys













## **EXTERIOR DESIGN**















































































# INTERIOR DESIGN















































## GALLERY LIFESTYLE





**Features** 





















































































### Specifications



Summer low rate per week

120 000 €



Summer high rate per week

135 000 €



Winter low rate per week

120 000 €



Winter high rate per week

135 000 €



Builder

Sanlorenzo



Year built

2024



Length

34.16 m



**Guests Cruising** 

10



Cabins

5

Winter Cruising Area(s)

Corsica - Sardinia, French Riviera, Italy & Sicily, Spain & Balearics, West Mediterranean

Summer Cruising Area(s)

Corsica - Sardinia, French Riviera, Italy & Sicily, Spain & Balearics, West Mediterranean

Crew

Max speed 23 knots

Cruising speed 12 knots

Fuel consumption