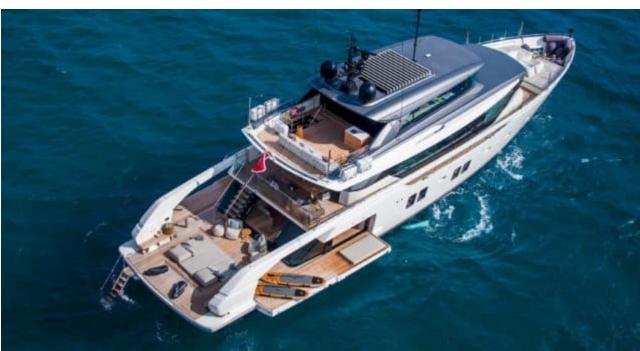

Cabins **5** 



Crew **6** 



#### M/Y ON TIME











Fishing Gear Gym Equipment

Hydraulic

platform













Stabilisers at anchor









toys













## **EXTERIOR DESIGN**















































































# INTERIOR DESIGN















































## GALLERY LIFESTYLE





**Features** 





















































































### Specifications



Summer low rate per week

120 000 €



Summer high rate per week

135 000 €



Winter low rate per week

120 000 €



Winter high rate per week

135 000 €



Builder

Sanlorenzo



Year built

2024



Length

34.16 m



**Guests Cruising** 

10



Cabins

5

Winter Cruising Area(s)

Corsica - Sardinia, French Riviera, Italy & Sicily, Spain & Balearics, West Mediterranean

Summer Cruising Area(s)

Corsica - Sardinia, French Riviera, Italy & Sicily, Spain & Balearics, West Mediterranean

Crew

Max speed 23 knots

Cruising sp