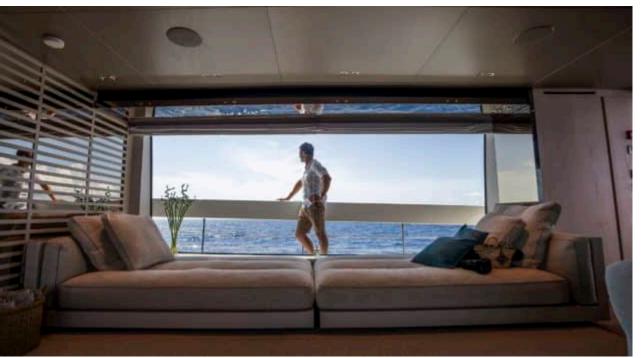

Cabins **5** 



Crew **6** 



#### M/Y ON TIME











Fishing Gear Gym Equipment

Hydraulic

platform













Stabilisers at anchor









toys













## **EXTERIOR DESIGN**















































































# INTERIOR DESIGN















































## GALLERY LIFESTYLE





**Features** 





















































































### Specifications



Summer low rate per week

120 000 €



Summer high rate per week

135 000 €



Winter low rate per week

120 000 €



Winter high rate per week

135 000 €



Builder

Sanlorenzo



Year built

2024



Length

34.16 m



**Guests Cruising** 

10



Cabins

5

Winter Cruising Area(s)

Corsica - Sardinia, French Riviera, Italy & Sicily, Spain & Balearics, West Mediterranean

Summer Cruising Area(s)

Corsica - Sardinia, French Riviera, Italy & Sicily, Spain & Balearics, West Mediterranean

Crew

Max speed 23 knots

Cruising speed 12 knots

Fuel consumption 167 L/H

Type of cabins

5 (3 x Double, 2 x Twin)