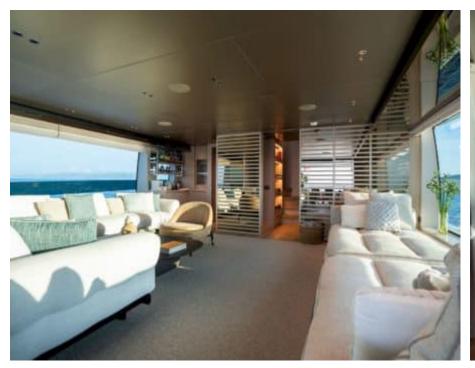

Cabins **5** 



Crew **6** 



#### M/Y ON TIME











Fishing Gear Gym Equipment

Hydraulic

platform













Stabilisers at anchor









toys













## **EXTERIOR DESIGN**















































































# INTERIOR DESIGN















































## GALLERY LIFESTYLE





**Features** 





















































































### Specifications



Summer low rate per week

120 000 €



Summer high rate per week

135 000 €



Winter low rate per week

120 000 €



Winter high rate per week

135 000 €



Builder

Sanlorenzo



Year built

2024



Length

34.16 m



**Guests Cruising** 

10



Cabins

5

Winter Cruising Area(s)

Corsica - Sardinia, French Riviera, Italy & Sicily, Spain & Balearics, West Mediterranean

Summer Cruising Area(s)

Corsica - Sardinia, French Riviera, Italy & Sicily, Spain & Balearics, West Mediterranean

Crew

Max speed 23 knots

Cruising speed 12 knots

Fuel consumption 167 L/H

Type of cabins

5 (3 x Double, 2 x Twin)