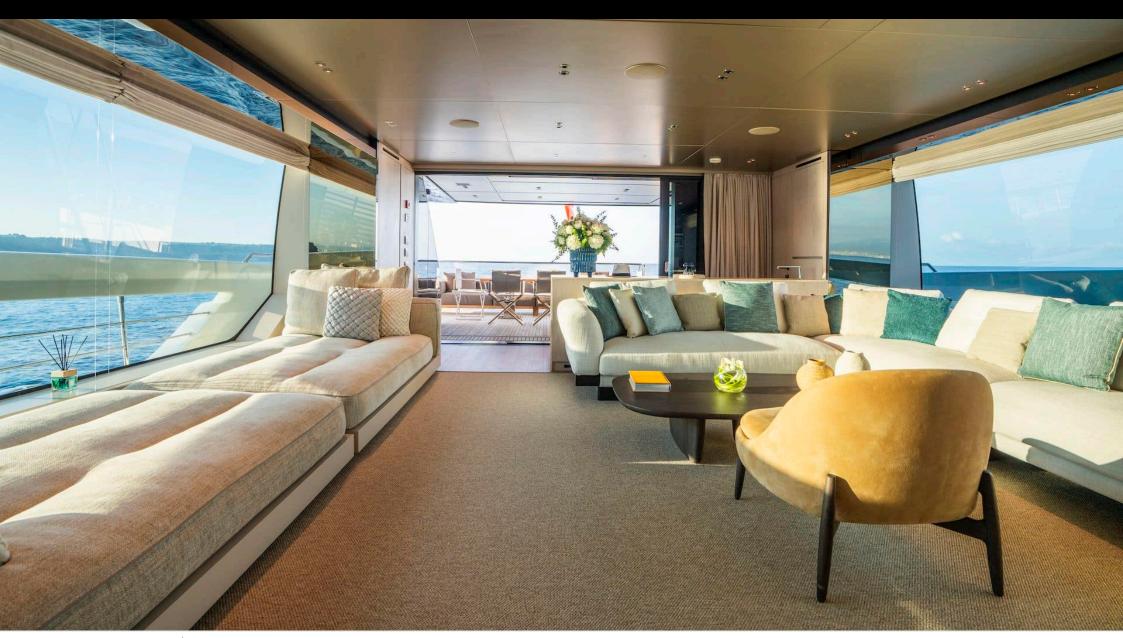

Cabins **5** 



Crew **6** 



#### M/Y ON TIME











Fishing Gear Gym Equipment

Hydraulic

platform













Stabilisers at anchor









toys













## **EXTERIOR DESIGN**















































































# INTERIOR DESIGN















































## GALLERY LIFESTYLE





**Features** 





















































































### Specifications



Summer low rate per week

120 000 €



Summer high rate per week

135 000 €



Winter low rate per week

120 000 €



Winter high rate per week

135 000 €



Builder

Sanlorenzo



Year built

2024



Length

34.16 m



**Guests Cruising** 

10



Cabins

5

Winter Cruising Area(s)

Corsica - Sardinia, French Riviera, Italy & Sicily, Spain & Balearics, West Mediterranean

Summer Cruising Area(s)

Corsica - Sardinia, French Riviera, Italy & Sicily, Spain & Balearics, West Mediterranean

Crew

Max speed 23 knots

Cruising speed 12 knots

Fuel consumption 167 L/H

Type of cabins

5 (3 x Double, 2 x Twin