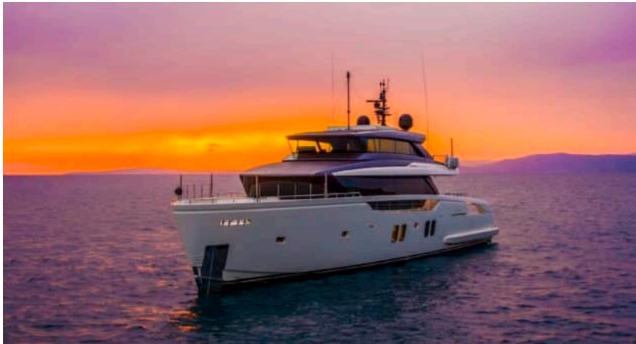

Cabins **5** 



Crew **6** 



#### M/Y ON TIME











Fishing Gear Gym Equipment

Hydraulic

platform













Stabilisers at anchor









toys













## **EXTERIOR DESIGN**















































































# INTERIOR DESIGN















































## GALLERY LIFESTYLE





**Features** 





















































































### Specifications



Summer low rate per week

120 000 €



Summer high rate per week

135 000 €



Winter low rate per week

120 000 €



Winter high rate per week

135 000 €



Builder

Sanlorenzo



Year built

2024



Length

34.16 m



**Guests Cruising** 

10



Cabins

5

Winter Cruising Area(s)

Corsica - Sardinia, French Riviera, Italy & Sicily, Spain & Balearics, West Mediterranean

Summer Cruising Area(s)

Corsica - Sardinia, French Riviera, Italy & Sicily, Spain & Balearics, West Mediterranean

Crew

Max speed 23 knots

C