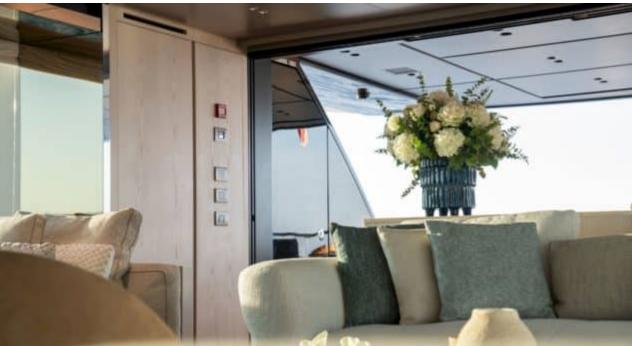

Cabins **5** 



Crew **6** 



#### M/Y ON TIME











Fishing Gear Gym Equipment

Hydraulic

platform













Stabilisers at anchor









toys













## **EXTERIOR DESIGN**















































































# INTERIOR DESIGN















































## GALLERY LIFESTYLE





**Features** 





















































































### Specifications



Summer low rate per week

120 000 €



Summer high rate per week

135 000 €



Winter low rate per week

120 000 €



Winter high rate per week

135 000 €



Builder

Sanlorenzo



Year built

2024



Length

34.16 m



**Guests Cruising** 

10



Cabins

5

Winter Cruising Area(s)

Corsica - Sardinia, French Riviera, Italy & Sicily, Spain & Balearics, West Mediterranean

Summer Cruising Area(s)

Corsica - Sardinia, French Riviera, Italy & Sicily, Spain & Balearics, West Mediterranean

Crew

Max speed 23 knots

Cruising speed 12 knots

Fuel consumption 167 L/H

Type of cabins

5 (3 x Double, 2 x Twin)