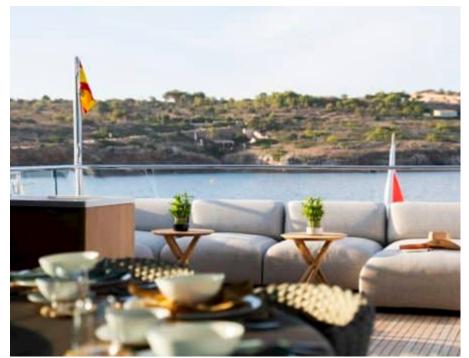

Cabins **5** 



Crew **6** 



#### M/Y ON TIME











Fishing Gear Gym Equipment

Hydraulic

platform













Stabilisers at anchor









toys













## **EXTERIOR DESIGN**















































































# INTERIOR DESIGN















































## GALLERY LIFESTYLE





**Features** 





















































































### Specifications



Summer low rate per week

120 000 €



Summer high rate per week

135 000 €



Winter low rate per week

120 000 €



Winter high rate per week

135 000 €



Builder

Sanlorenzo



Year built

2024



Length

34.16 m



**Guests Cruising** 

10



Cabins

5

Winter Cruising Area(s)

Corsica - Sardinia, French Riviera, Italy & Sicily, Spain & Balearics, West Mediterranean

Summer Cruising Area(s)

Corsica - Sardinia, French Riviera, Italy & Sicily, Spain & Balearics, West Mediterranean

Crew

Max speed 23 knots

Cruising speed 12 knots

Fuel consumption 167 L/H

Type of cabins

5 (3 x Double, 2 x Twin)