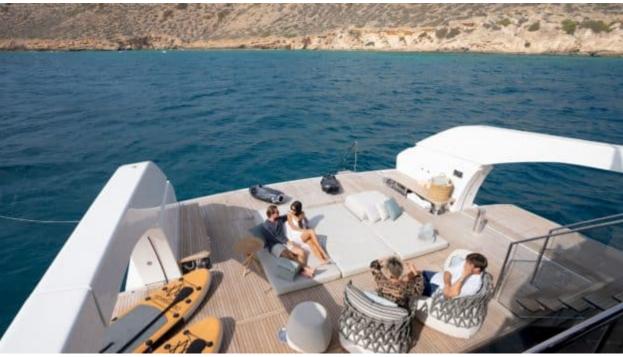

Cabins **5** 



Crew **6** 



#### M/Y ON TIME











Fishing Gear Gym Equipment

Hydraulic

platform













Stabilisers at anchor









toys













## **EXTERIOR DESIGN**















































































# INTERIOR DESIGN















































## GALLERY LIFESTYLE





**Features** 





















































































### Specifications



Summer low rate per week

120 000 €



Summer high rate per week

135 000 €



Winter low rate per week

120 000 €



Winter high rate per week

135 000 €



Builder

Sanlorenzo



Year built

2024



Length

34.16 m



**Guests Cruising** 

10



Cabins

5

Winter Cruising Area(s)

Corsica - Sardinia, French Riviera, Italy & Sicily, Spain & Balearics, West Mediterranean

Summer Cruising Area(s)

Corsica - Sardinia, French Riviera, Italy & Sicily, Spain & Balearics, West Mediterranean

Crew

Max speed 23 knots

Cruising speed 12 knots

Fuel consumption 167 L/H

Type of cabins

5 (3 x Double, 2 x Twin)