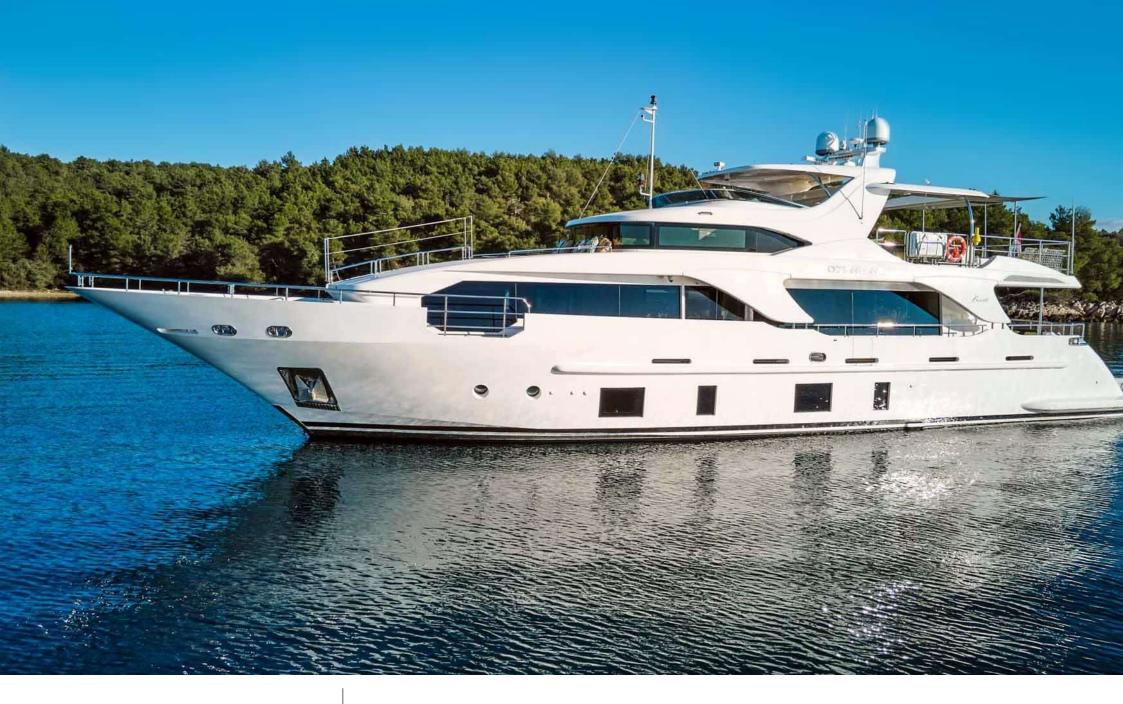

Length **28.50m** 93.5 ft.

•\_\_\_\_

GUESTS 12 Cabins **5** 

Crew **5** 

# EXTERIOR DESIGN

# Specifications

| €                                                      | Low rate per day<br>13 000€          |  |                       | €                                                      | High rate per day<br>14 666 €         |  |
|--------------------------------------------------------|--------------------------------------|--|-----------------------|--------------------------------------------------------|---------------------------------------|--|
| €                                                      | Summer low rate per week<br>78 000 € |  |                       | €                                                      | Summer high rate per week<br>88 000 € |  |
| €                                                      | Winter low rate per week<br>78 000 € |  |                       | €                                                      | Winter high rate per week<br>78 000 € |  |
|                                                        | Builder<br>Benetti                   |  | Year buil<br>2012     | lt                                                     | Year refit                            |  |
|                                                        | Length<br>28.50 m                    |  |                       |                                                        | Guests Cruising Cabins                |  |
| Winter Cruising Area(s)<br>Croatia, East Mediterranean |                                      |  |                       | Summer Cruising Area(s)<br>Croatia, East Mediterranean |                                       |  |
| Crew<br>5                                              | Max speed<br>13.5 knots              |  | Cruising<br>12.5 knot | •                                                      | Fuel consumption<br>400 L/Hr          |  |
| Type of cabins<br>5 (3 x Double, 2 x Twin)             |                                      |  |                       |                                                        |                                       |  |
|                                                        |                                      |  |                       |                                                        |                                       |  |