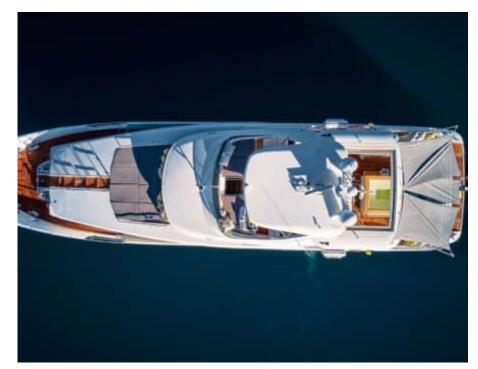

Length **28.50m** 93.5 ft.

•\_\_\_\_

GUESTS 12 Cabins **5** 

Crew **5** 







## M/Y OCEAN DRIVE









Wifi

# EXTERIOR DESIGN





















### **INTERIOR DESIGN**





Interior design Exterior design Gallery lifestyle Specifications Features









### GALLERY LIFESTYLE





Interior design Exterior design Gallery lifestyle Specifications Features





# Specifications

| €                                                      | Low rate per day<br>13 000€          |  |                       | €                                                      | High rate per day<br>14 666 €         |  |
|--------------------------------------------------------|--------------------------------------|--|-----------------------|--------------------------------------------------------|---------------------------------------|--|
| €                                                      | Summ