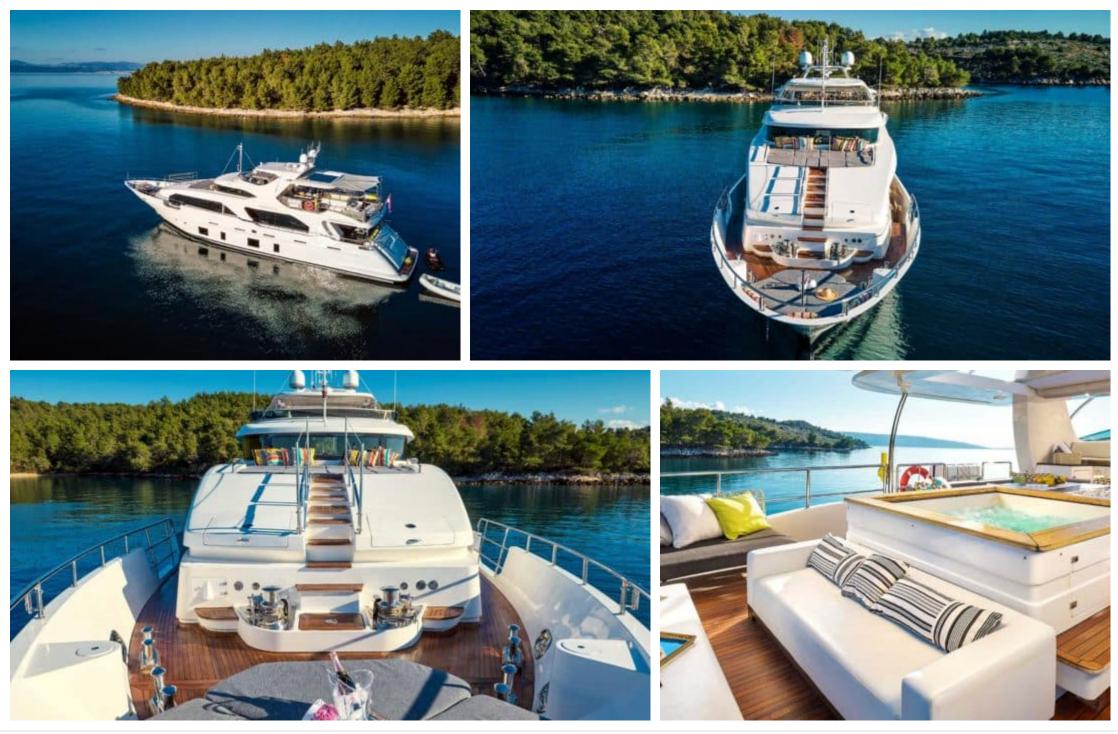

Length **28.50m** 93.5 ft.

•\_\_\_\_

GUESTS 12 Cabins **5** 

Crew **5** 







## M/Y OCEAN DRIVE









Wifi

# EXTERIOR DESIGN





















### **INTERIOR DESIGN**





Interior design Exterior design Gallery lifestyle Specifications Features









### GALLERY LIFESTYLE





Interior design Exterior design Gallery lifestyle Specifications Features





# Specifications

| €                                                      | Low rate per day<br>13 000€          |  |                       | €                                                      | High rate per day<br>14 666 €         |  |
|--------------------------------------------------------|--------------------------------------|--|-----------------------|--------------------------------------------------------|---------------------------------------|--|
| €                                                      | Summer low rate per week<br>78 000 € |  |