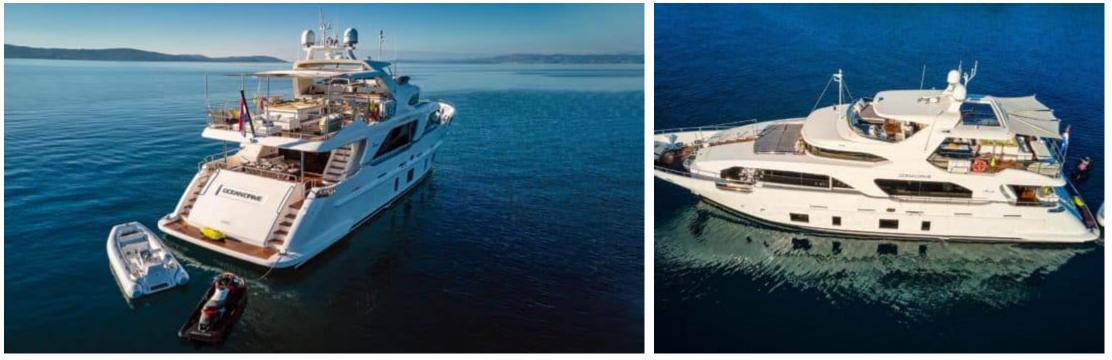

Length **28.50m** 93.5 ft.

•\_\_\_\_

GUESTS 12 Cabins **5** 

Crew **5** 







## M/Y OCEAN DRIVE









Wifi

# EXTERIOR DESIGN





















### **INTERIOR DESIGN**





Interior design Exterior design Gallery lifestyle Specifications Features









### GALLERY LIFESTYLE





Interior design Exterior design Gallery lifestyle Specifications Features





# Specifications

| €                                                      | Low rate per day<br>13 000€          |  |                       | €                                                      | High rate per day<br>14 666 €         |  |
|--------------------------------------------------------|--------------------------------------|--|-----------------------|--------------------------------------------------------|---------------------------------------|--|
| €                                                      | Summer low rate per week<br>78 000 € |  |