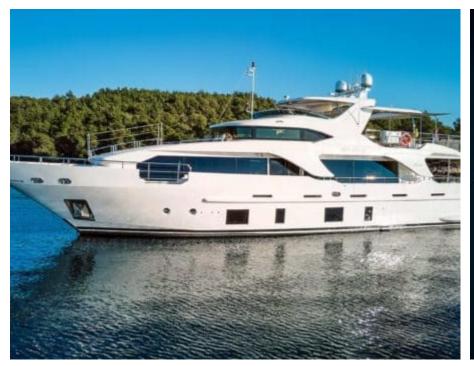

Length **28.50m** 93.5 ft.

•\_\_\_\_

GUESTS 12 Cabins **5** 

Crew **5** 







## M/Y OCEAN DRIVE









Wifi

# EXTERIOR DESIGN





















### **INTERIOR DESIGN**





Interior design Exterior design Gallery lifestyle Specifications Features









### GALLERY LIFESTYLE





Interior design Exterior design Gallery lifestyle Specifications Features





# Specifications

| €                                                      | Low rate per day<br>13 000€          |  |                       | €                                                      | High rate per day<br>14 666 €         |  |
|--------------------------------------------------------|--------------------------------------|--|-----------------------|--------------------------------------------------------|---------------------------------------|--|
| €                                                      | Summer low rate per week<br>78 000 € |