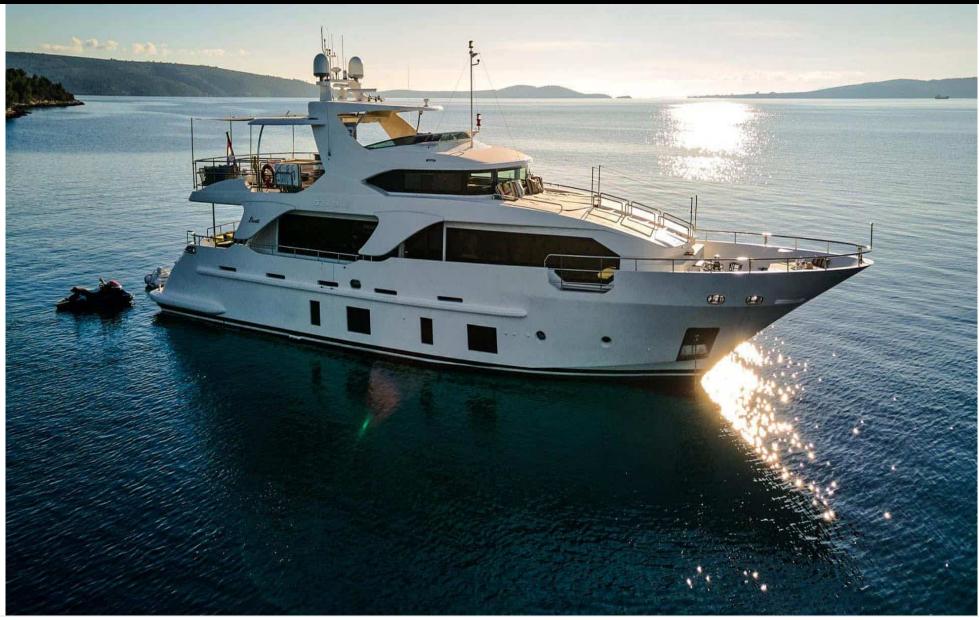

Length **28.50m** 93.5 ft.

•\_\_\_\_

GUESTS 12 Cabins **5** 

Crew **5** 







## M/Y OCEAN DRIVE









Wifi

# EXTERIOR DESIGN





















### **INTERIOR DESIGN**





Interior design Exterior design Gallery lifestyle Specifications Features









### GALLERY LIFESTYLE





Interior design Exterior design Gallery lifestyle Specifications Features





# Specifications

| €                                                      | Low rate per day<br>13 000€          |  |                       | €                                                      | High rate per day<br>14 666 €         |  |
|--------------------------------------------------------|--------------------------------------|--|-----------------------|--------------------------------------------------------|---------------------------------------|--|
| €                                                      | Summer low rate per week<br>78 000