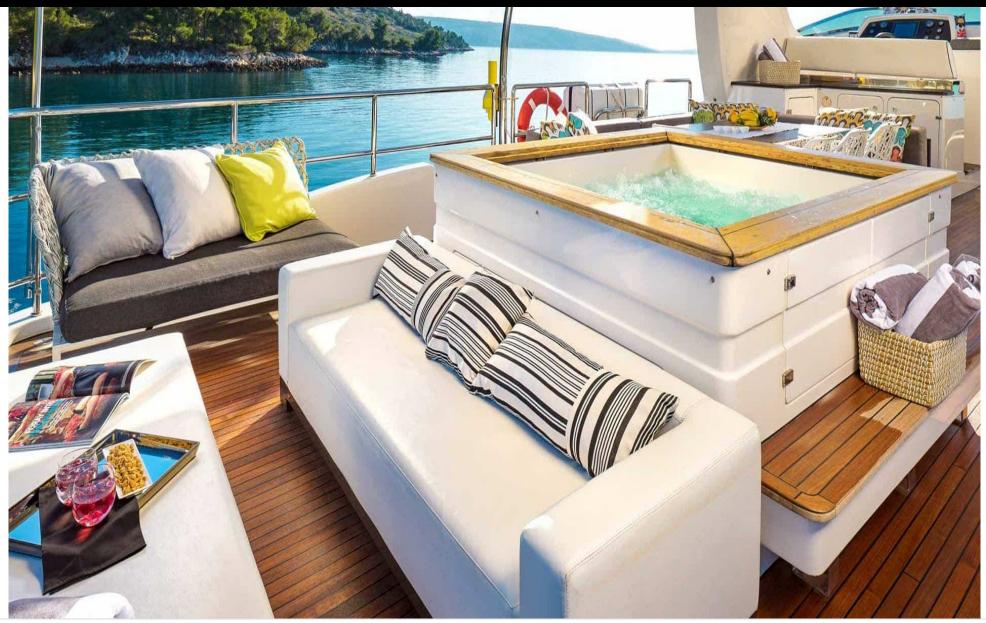

Length **28.50m** 93.5 ft.

•\_\_\_\_

GUESTS 12 Cabins **5** 

Crew **5** 







## M/Y OCEAN DRIVE









Wifi

# EXTERIOR DESIGN





















### **INTERIOR DESIGN**





Interior design Exterior design Gallery lifestyle Specifications Features









### GALLERY LIFESTYLE





Interior design Exterior design Gallery lifestyle Specifications Features





# Specifications

| €                                                      | Low rate per day<br>13 000€          |  |                       | €                                                      | High rate per day<br>14 666 €         |  |
|--------------------------------------------------------|--------------------------------------|--|-----------------------|--------------------------------------------------------|---------------------------------------|--|
| €                                                      | Summer low rate per week<br>78 000 € |  |                       | €                                                      | Summer high rate per week<br>88 000 € |  |
| €