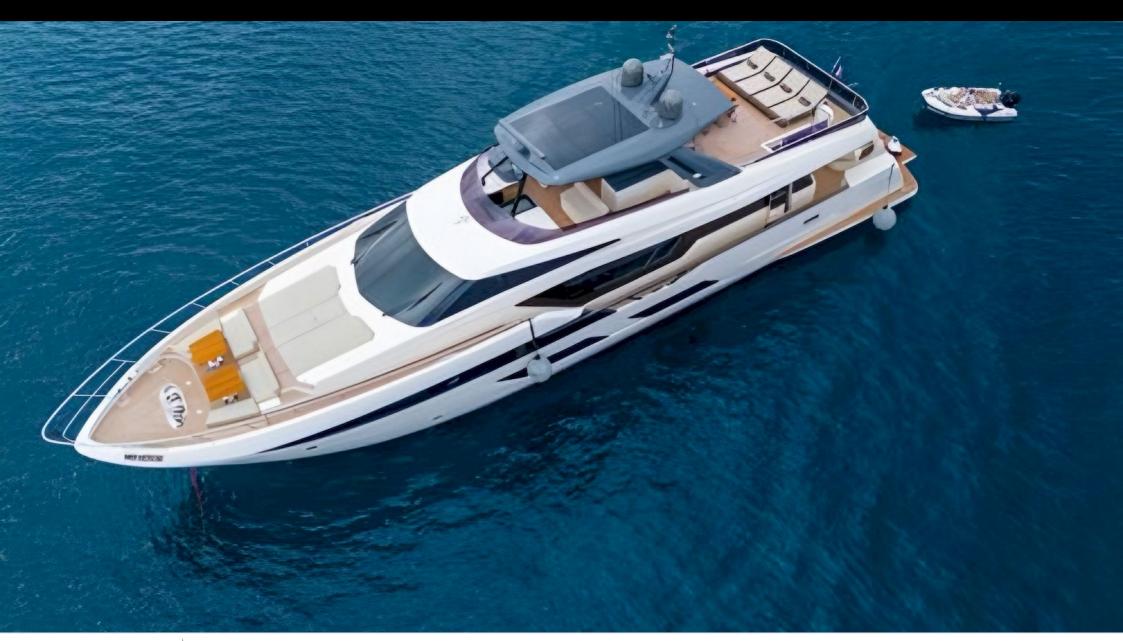

## M/Y NINETEEN 42



Stabilisers at anchor



underway









Paddle Boards x Snorkeling Gear Sound System

Television



Wifi







# EXTERIOR DESIGN



















### INTERIOR DESIGN



















# GALLERY LIFESTYLE









#### Specifications



Summer low rate per week 75 000 €



Summer high rate per week 85 000 €



Winter low rate per week 0 €



Winter high rate per week

0€



Builder Ferretti



Year built

2020



Length 28.5 m



**Guests Cruising** 



Cabins

Winter Cruising Area(s)

Crew 5 Max speed 24 knots Summer Cruising Area(s)

12

Corsica - Sardinia, French Riviera, Italy & Sicily, West Mediterranean

Cruising speed 21 knots

Fuel consumption 500 L/H

Type of cabins

5 (3 x Double, 2 x Twin)