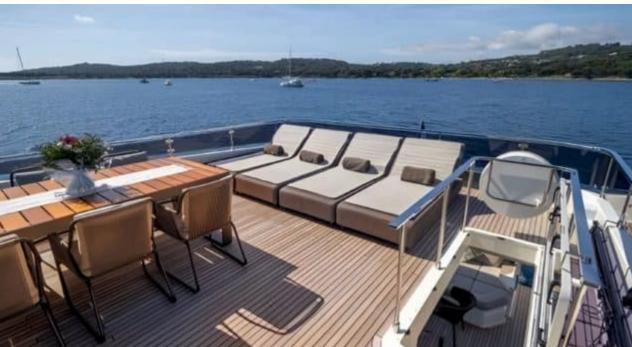

## M/Y NINETEEN 42



Stabilisers at anchor



underway









Paddle Boards x Snorkeling Gear Sound System

Television



Wifi







# EXTERIOR DESIGN



















### INTERIOR DESIGN



















# GALLERY LIFESTYLE









#### Specifications



Summer low rate per week 75 000 €



Summer high rate per week 85 000 €



Winter low rate per week 0 €



Winter high rate per week

0€



Builder Ferretti



Year built

2020



Length 28.5 m



**Guests Cruising** 



Cabins

Winter Cruising Area(s)

Crew 5 Max speed 24 knots Summer Cruising Area(s)

12

Corsica - Sardinia, French Riviera, Italy & Sicily, West Mediterranean

Cruising speed 21 knots

Fuel consumption 500 L/H

Type of cabins

5 (3 x Double, 2 x Twin)