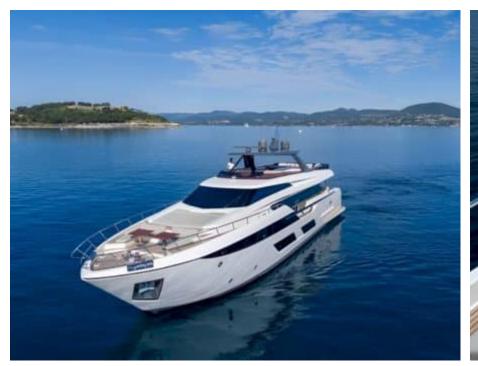

## M/Y NINETEEN 42



Stabilisers at anchor



underway









Paddle Boards x Snorkeling Gear Sound System

Television



Wifi







# EXTERIOR DESIGN



















### INTERIOR DESIGN



















# GALLERY LIFESTYLE









#### Specifications



Summer low rate per week 75 000 €



Summer high rate per week 85 000 €



Winter low rate per week 0 €



Winter high rate per week

0€



Builder Ferretti



Year built

2020



Length 28.5 m



**Guests Cruising** 



Cabins

Winter Cruising Area(s)

Crew 5 Max speed 24 knots Summer Cruising Area(s)

12

Corsica - Sardinia, French Riviera, Italy & Sicily, West Mediterranean

Cruising speed 21 knots

Fuel consumption 500 L/H

Type of cabins

5 (3 x Double, 2 x Twin)