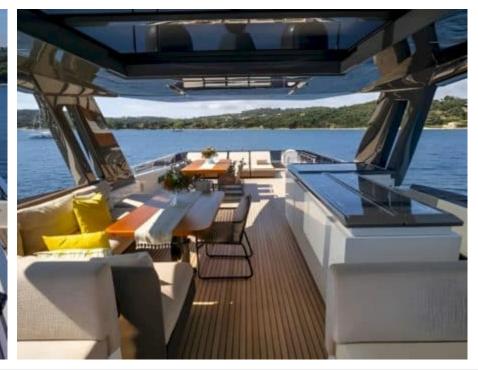

## M/Y NINETEEN 42



Stabilisers at anchor



underway









Paddle Boards x Snorkeling Gear Sound System

Television



Wifi







# EXTERIOR DESIGN



















### INTERIOR DESIGN



















# GALLERY LIFESTYLE









#### Specifications



Summer low rate per week 75 000 €



Summer high rate per week 85 000 €



Winter low rate per week 0 €



Winter high rate per week

0€



Builder Ferretti



Year built

2020



Length 28.5 m



**Guests Cruising** 



Cabins

Winter Cruising Area(s)

Crew 5 Max speed 24 knots Summer Cruising Area(s)

12

Corsica - Sardinia, French Riviera, Italy & Sicily, West Mediterranean

Cruising speed 21 knots

Fuel consumption 500 L/H

Type of cabins

5 (3 x Double, 2 x Twin)