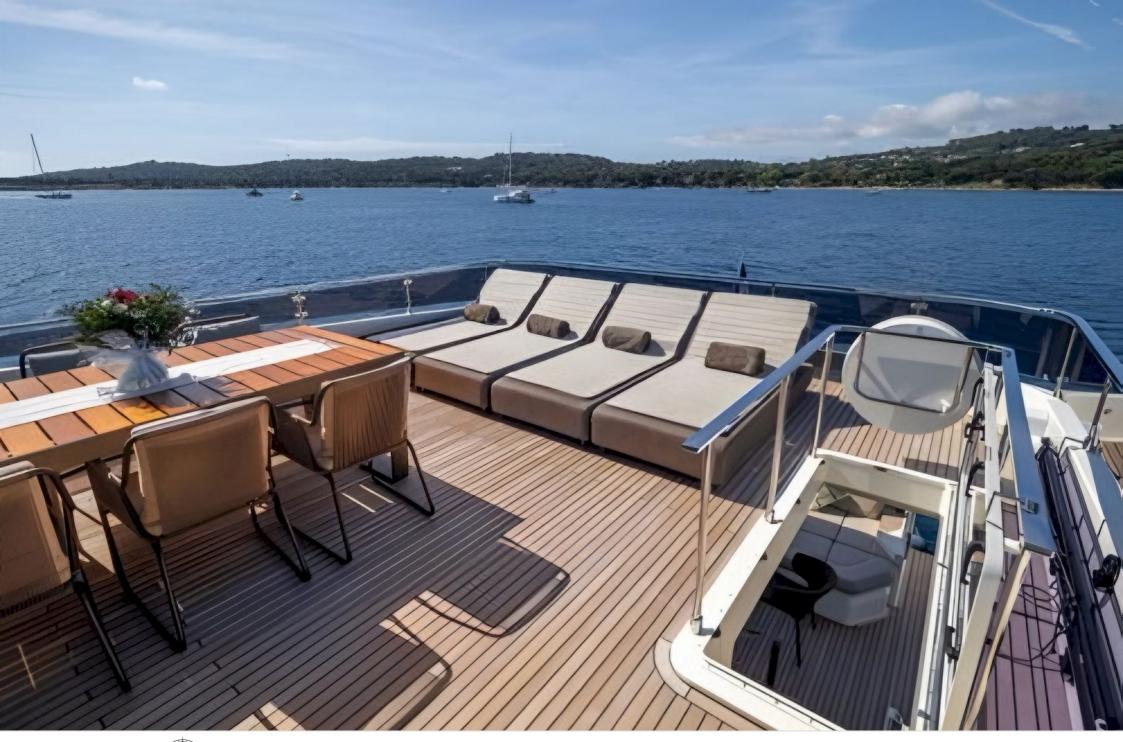

## M/Y NINETEEN 42



Stabilisers at anchor



underway









Paddle Boards x Snorkeling Gear Sound System

Television



Wifi







# EXTERIOR DESIGN



















### INTERIOR DESIGN



















# GALLERY LIFESTYLE









#### Specifications



Summer low rate per week 75 000 €



Summer high rate per week 85 000 €



Winter low rate per week 0 €



Winter high rate per week

0€



Builder Ferretti



Year built

2020



Length 28.5 m



**Guests Cruising** 



Cabins

Winter Cruising Area(s)

Crew 5 Max speed 24 knots Summer Cruising Area(s)

12

Corsica - Sardinia, French Riviera, Italy & Sicily, West Mediterranean

Cruising speed 21 knots

Fuel consumption 500 L/H

Type of cabins

5 (3 x Double, 2 x Twin)