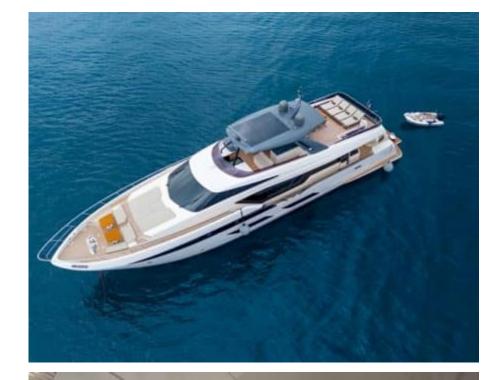

## M/Y NINETEEN 42

Stabilisers at anchor

underway

Paddle Boards x Snorkeling Gear Sound System

Television

Wifi

# EXTERIOR DESIGN