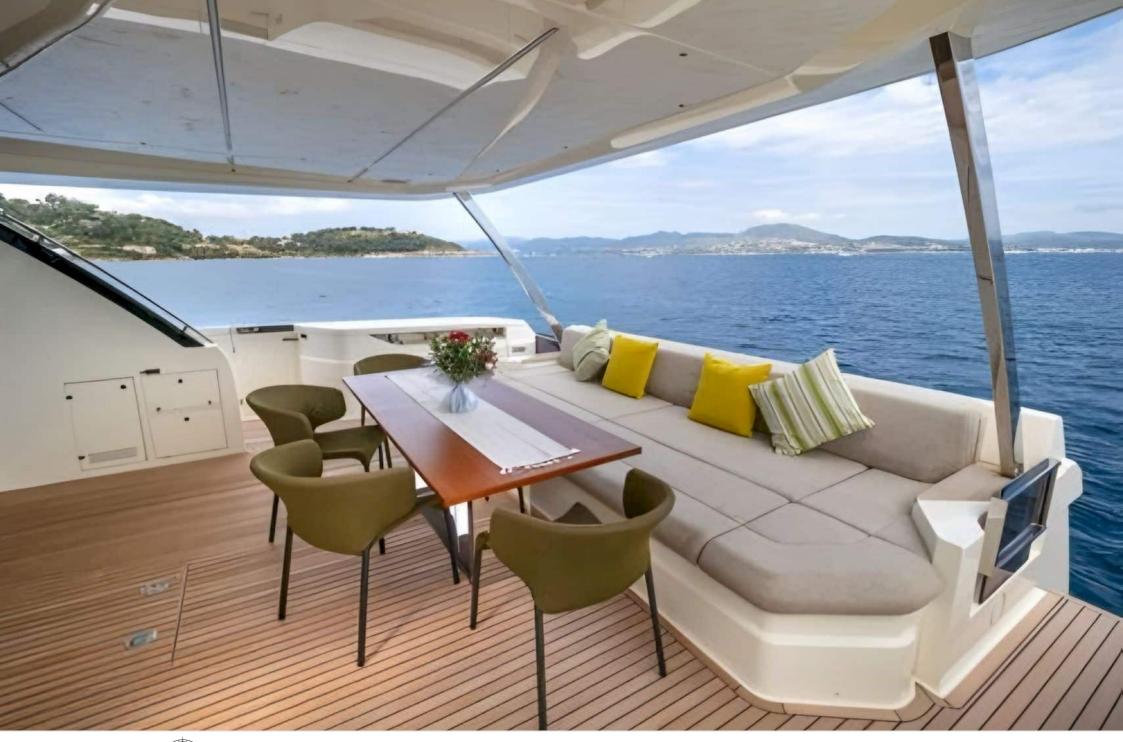

## M/Y NINETEEN 42



Stabilisers at anchor



underway









Paddle Boards x Snorkeling Gear Sound System

Television



Wifi







# EXTERIOR DESIGN



















### INTERIOR DESIGN



















# GALLERY LIFESTYLE









#### Specifications



Summer low rate per week 75 000 €



Summer high rate per week 85 000 €



Winter low rate per week 0 €



Winter high rate per week

0€



Builder Ferretti



Year built

2020



Length 28.5 m



**Guests Cruising** 



Cabins

Winter Cruising Area(s)

Crew 5 Max speed 24 knots Summer Cruising Area(s)

12

Corsica - Sardinia, French Riviera, Italy & Sicily, West Mediterranean

Cruising speed 21 knots

Fuel consumption 500 L/H

Type of cabins

5 (3 x Double, 2 x Twin)