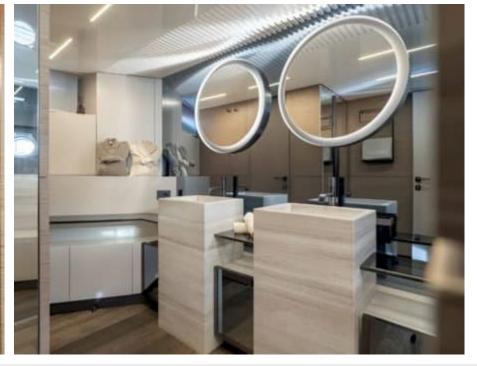

## M/Y NINETEEN 42



Stabilisers at anchor



underway









Paddle Boards x Snorkeling Gear Sound System

Television



Wifi







# EXTERIOR DESIGN



















### INTERIOR DESIGN



















# GALLERY LIFESTYLE









#### Specifications



Summer low rate per week 75 000 €



Summer high rate per week 85 000 €



Winter low rate per week 0 €



Winter high rate per week

0€



Builder Ferretti



Year built

2020



Length 28.5 m



**Guests Cruising** 



Cabins

Winter Cruising Area(s)

Crew 5 Max speed 24 knots Summer Cruising Area(s)

12

Corsica - Sardinia, French Riviera, Italy & Sicily, West Mediterranean

Cruising speed 21 knots

Fuel consumption 500 L/H

Type of cabins

5 (3 x Double, 2 x Twin)