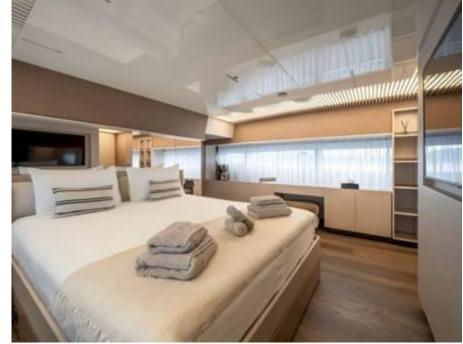

## M/Y NINETEEN 42



Stabilisers at anchor



underway









Paddle Boards x Snorkeling Gear Sound System

Television



Wifi







# EXTERIOR DESIGN



















### INTERIOR DESIGN



















# GALLERY LIFESTYLE









#### Specifications



Summer low rate per week 75 000 €



Summer high rate per week 85 000 €



Winter low rate per week 0 €



Winter high rate per week

0€



Builder Ferretti



Year built

2020



Length 28.5 m



**Guests Cruising** 



Cabins

Winter Cruising Area(s)

Crew 5 Max speed 24 knots Summer Cruising Area(s)

12

Corsica - Sardinia, French Riviera, Italy & Sicily, West Mediterranean

Cruising speed 21 knots

Fuel consumption 500 L/H

Type of cabins

5 (3 x Double, 2 x Twin)