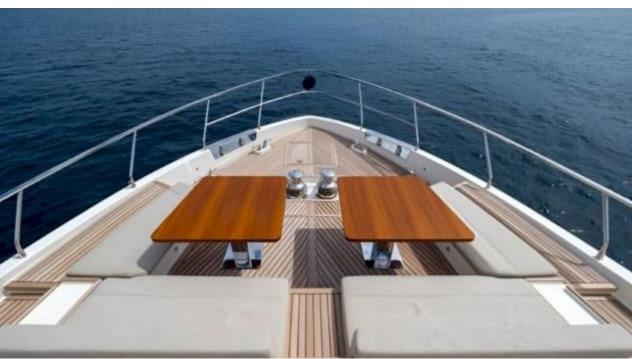

## M/Y NINETEEN 42



Stabilisers at anchor



underway









Paddle Boards x Snorkeling Gear Sound System

Television



Wifi







# EXTERIOR DESIGN



















### INTERIOR DESIGN



















# GALLERY LIFESTYLE









#### Specifications



Summer low rate per week 75 000 €



Summer high rate per week 85 000 €



Winter low rate per week 0 €



Winter high rate per week

0€



Builder Ferretti



Year built

2020



Length 28.5 m



**Guests Cruising** 



Cabins

Winter Cruising Area(s)

Crew 5 Max speed 24 knots Summer Cruising Area(s)

12

Corsica - Sardinia, French Riviera, Italy & Sicily, West Mediterranean

Cruising speed 21 knots

Fuel consumption 500 L/H

Type of cabins

5 (3 x Double, 2 x Twin)