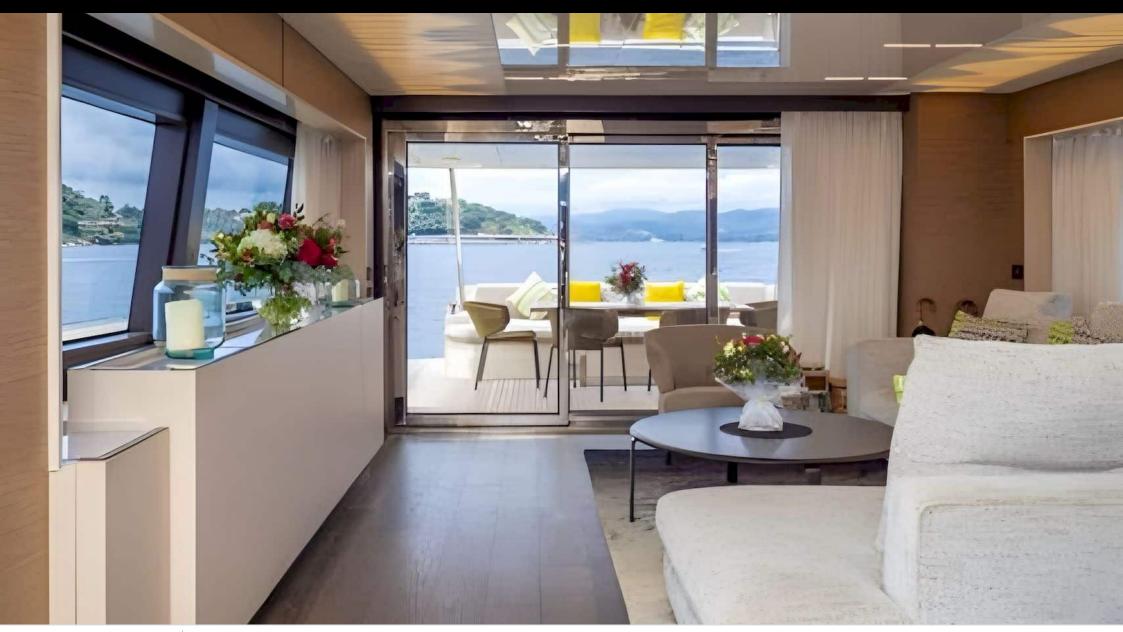

## M/Y NINETEEN 42



Stabilisers at anchor



underway









Paddle Boards x Snorkeling Gear Sound System

Television



Wifi







# EXTERIOR DESIGN



















### INTERIOR DESIGN



















# GALLERY LIFESTYLE









#### Specifications



Summer low rate per week 75 000 €



Summer high rate per week 85 000 €



Winter low rate per week 0 €



Winter high rate per week

0€



Builder Ferretti



Year built

2020



Length 28.5 m



**Guests Cruising** 



Cabins

Winter Cruising Area(s)

Crew 5 Max speed 24 knots Summer Cruising Area(s)

12

Corsica - Sardinia, French Riviera, Italy & Sicily, West Mediterranean

Cruising speed 21 knots

Fuel consumption 500 L/H

Type of cabins

5 (3 x Double, 2 x Twin)