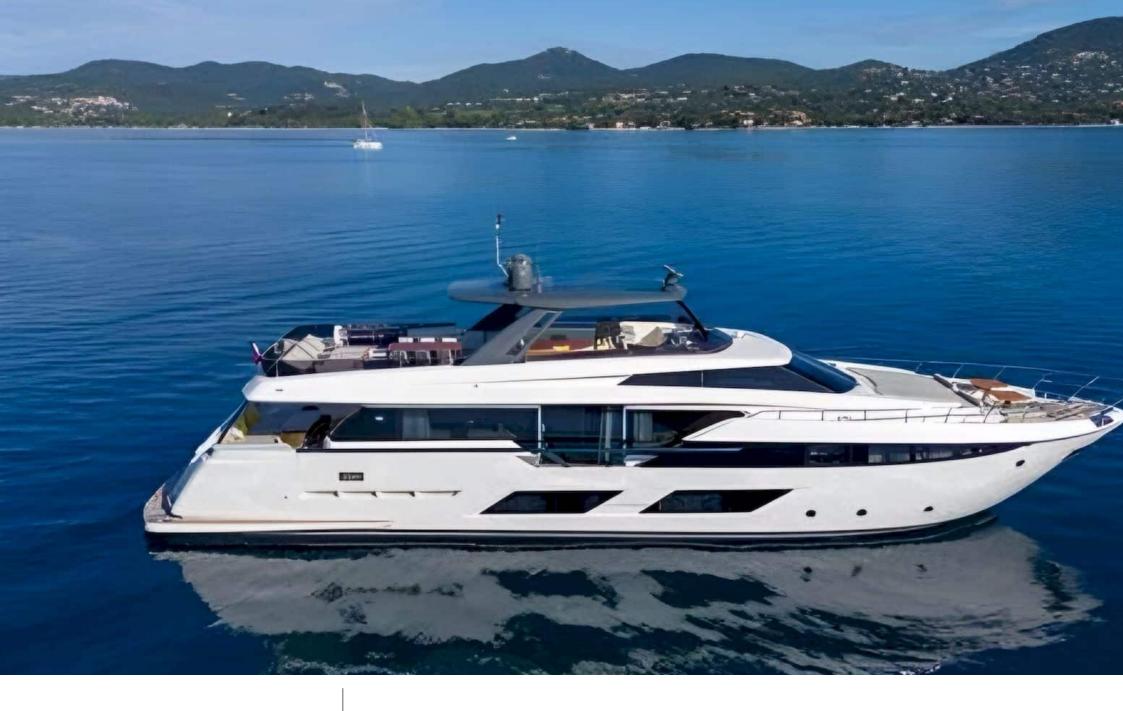

## M/Y NINETEEN 42

Stabilisers at anchor

underway

Paddle Boards x Snorkeling Gear Sound System

Television

Wifi

2020

Length 28.5 m

**Guests Cruising** 

Cabins

Winter Cruising Area(s)

Crew 5 Max speed 24 knots Summer Cruising Area(s)

12

Corsica - Sardinia, French Riviera, Italy & Sicily, West Mediterranean