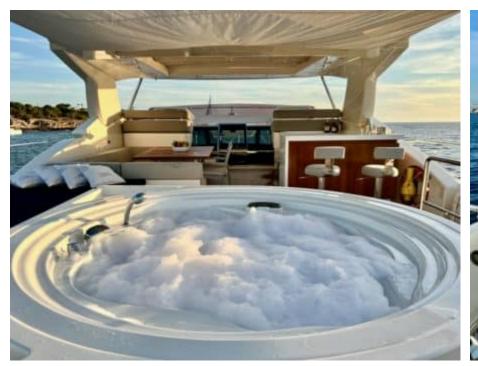

Cabins **5** 



Crew **5** 



#### M/Y NIKO III













Sunbeds

















anchor













Specifications

**Features** 



# **EXTERIOR DESIGN**































































## INTERIOR DESIGN











































Features

















## GALLERY LIFESTYLE













#### **Specifications**



Low rate per day

12 500 €



High rate per day

13 333 €



Summer low rate per week

75 000 €



Summer high rate per week

80 000 €



Winter low rate per week

75 000 €



Winter high rate per week

80 000 €



Builder

**Custom Build** 



Year built

2012



Year refit

2018



Length

30.61 m



**Guests Cruising** 

12



Cabins

5

Winter Cruising Area(s)

Spain & Balearics, West Mediterranean

Summer Cruising Area(s)
Spain & Balearics, West Mediterranean

Crew

Max speed 23 knots

Cruising speed 16 knots

Fuel consumption 540 L/Hr

Type of cabins

5 (3 x Double, 2 x Twin)