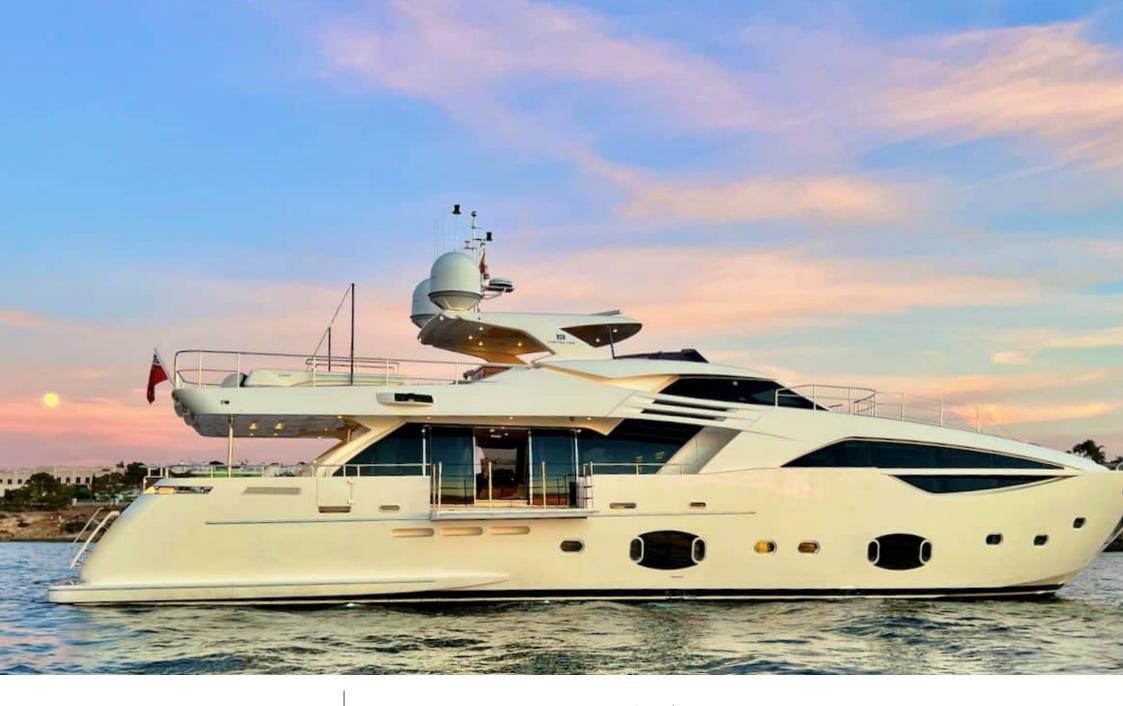

#### M/Y NIKO III

Sunbeds

anchor

Specifications

**Features** 

# **EXTERIOR DESIGN**

2012

Year refit

2018

Length

30.61 m

**Guests Cruising** 

12

Cabins