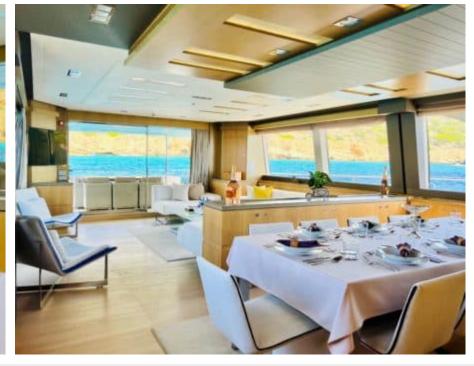

Cabins **5** 



Crew **5** 



#### M/Y NIKO III













Sunbeds

















anchor













Specifications

**Features** 



# **EXTERIOR DESIGN**































































## INTERIOR DESIGN











































Features

















## GALLERY LIFESTYLE













#### **Specifications**



Low rate per day

12 500 €



High rate per day

13 333 €



Summer low rate per week

75 000 €



Summer high rate per week

80 000 €



Winter low rate per week

75 000 €



Winter high rate per week

80 000 €



Builder

**Custom Build** 



Year built

2012



Year refit

2018



Length

30.61 m



**Guests Cruising** 

12



Cabins

5

Winter Cruising Area(s)

Spain & Balearics, West Mediterranean

Summer Cruising Area(s)
Spain & Balearics, West Mediterranean

Crew

Max speed 23 knots

Cruising speed 16 knots

Fuel consumption 540 L/Hr

Type of cabins

5 (3 x Double, 2 x Twin)