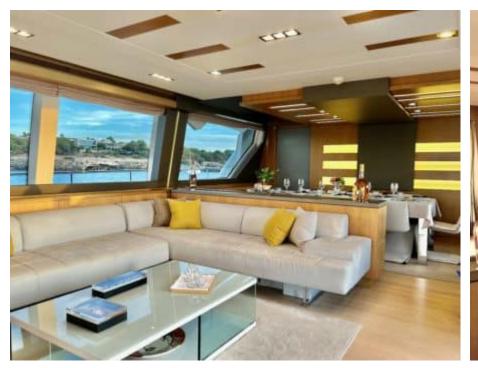

Cabins **5** 



Crew **5** 



#### M/Y NIKO III













Sunbeds

















anchor













Specifications

**Features** 



# **EXTERIOR DESIGN**































































## INTERIOR DESIGN











































Features

















## GALLERY LIFESTYLE













#### **Specifications**



Low rate per day

12 500 €



High rate per day

13 333 €



Summer low rate per week

75 000 €



Summer high rate per week

80 000 €



Winter low rate per week

75 000 €



Winter high rate per week

80 000 €



Builder

**Custom Build** 



Year built

2012



Year refit

2018



Length

30.61 m



**Guests Cruising** 

12



Cabins

5

Winter Cruising Area(s)

Spain & Balearics, West Mediterranean

Summer Cruising Area(s)
Spain & Balearics, West Mediterranean

Crew

Max speed 23 knots

Cruising speed 16 knots

Fuel consumption 540 L/Hr

Type of cabins

5 (3 x Double, 2 x Twin)