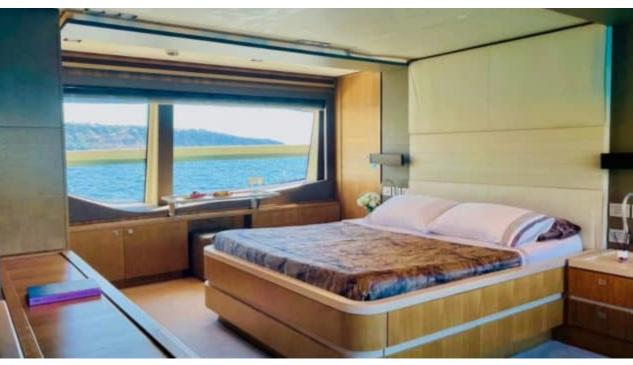

Cabins **5** 



Crew **5** 



#### M/Y NIKO III













Sunbeds

















anchor













Specifications

**Features** 



# **EXTERIOR DESIGN**































































## INTERIOR DESIGN











































Features

















## GALLERY LIFESTYLE













#### **Specifications**



Low rate per day

12 500 €



High rate per day

13 333 €



Summer low rate per week

75 000 €



Summer high rate per week

80 000 €



Winter low rate per week

75 000 €



Winter high rate per week

80 000 €



Builder

**Custom Build** 



Year built

2012



Year refit

2018



Length

30.61 m



**Guests Cruising** 

12



Cabins

5

Winter Cruising Area(s)

Spain & Balearics, West Mediterranean

Summer Cruising Area(s)
Spain & Balearics, West Mediterranean

Crew

Max speed 23 knots

Cruising speed 16 knots

Fuel consumption 540 L/Hr

Type of cabins

5 (3 x Double, 2 x Twin)