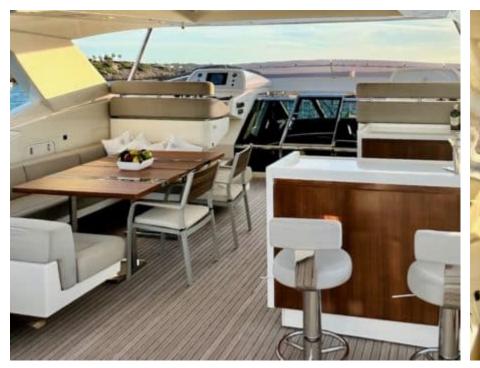

Cabins **5** 



Crew **5** 



#### M/Y NIKO III













Sunbeds

















anchor













Specifications

**Features** 



# **EXTERIOR DESIGN**































































## INTERIOR DESIGN











































Features

















## GALLERY LIFESTYLE













#### **Specifications**



Low rate per day

12 500 €



High rate per day

13 333 €



Summer low rate per week

75 000 €



Summer high rate per week

80 000 €



Winter low rate per week

75 000 €



Winter high rate per week

80 000 €



Builder

**Custom Build** 



Year built

2012



Year refit

2018



Length

30.61 m



**Guests Cruising** 

12



Cabins

5

Winter Cruising Area(s)

Spain & Balearics, West Mediterranean

Summer Cruising Area(s)
Spain & Balearics, West Mediterranean

Crew

Max speed 23 knots

Cruising speed 16 knots

Fuel consumption 540 L/Hr

Type of cabins

5 (3 x Double, 2 x Twin)