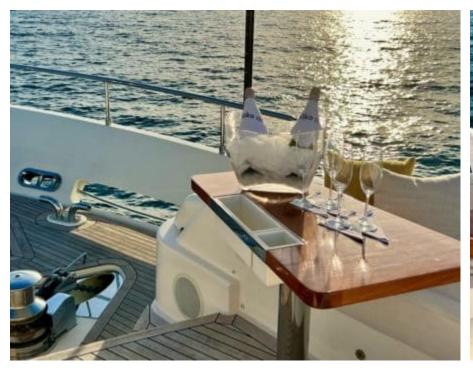

Cabins **5** 



Crew **5** 



#### M/Y NIKO III













Sunbeds

















anchor













Specifications

**Features** 



# **EXTERIOR DESIGN**































































## INTERIOR DESIGN











































Features

















## GALLERY LIFESTYLE













#### **Specifications**



Low rate per day

12 500 €



High rate per day

13 333 €



Summer low rate per week

75 000 €



Summer high rate per week

80 000 €



Winter low rate per week

75 000 €



Winter high rate per week

80 000 €



Builder

**Custom Build** 



Year built

2012



Year refit

2018



Length

30.61 m



**Guests Cruising** 

12



Cabins

5

Winter Cruising Area(s)

Spain & Balearics, West Mediterranean

Summer Cruising Area(s)
Spain & Balearics, West Mediterranean

Crew

Max speed 23 knots

Cruising speed 16 knots

Fuel consumption 540 L/Hr

Type of cabins

5 (3 x Double, 2 x Twin)