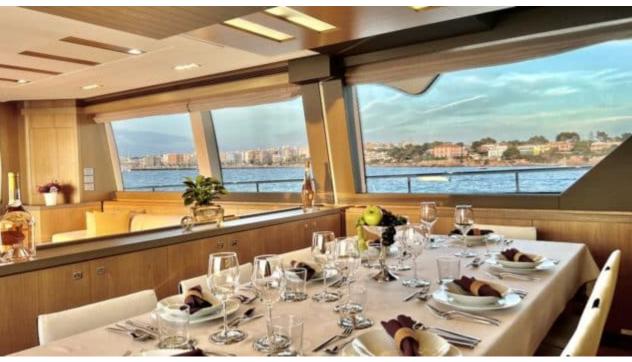

Cabins **5** 



Crew **5** 



#### M/Y NIKO III













Sunbeds

















anchor













Specifications

**Features** 



# **EXTERIOR DESIGN**































































## INTERIOR DESIGN











































Features

















## GALLERY LIFESTYLE













#### **Specifications**



Low rate per day

12 500 €



High rate per day

13 333 €



Summer low rate per week

75 000 €



Summer high rate per week

80 000 €



Winter low rate per week

75 000 €



Winter high rate per week

80 000 €



Builder

**Custom Build** 



Year built

2012



Year refit

2018



Length

30.61 m



**Guests Cruising** 

12



Cabins

5

Winter Cruising Area(s)

Spain & Balearics, West Mediterranean

Summer Cruising Area(s)
Spain & Balearics, West Mediterranean

Crew

Max speed 23 knots

Cruising speed 16 knots

Fuel consumption 540 L/Hr

Type of cabins

5 (3 x Double, 2 x Twin)