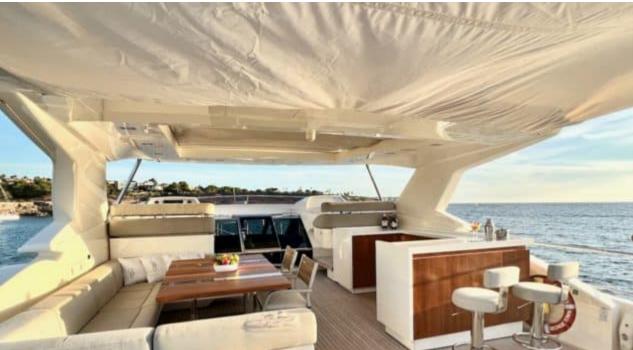

Cabins **5** 



Crew **5** 



#### M/Y NIKO III













Sunbeds

















anchor













Specifications

**Features** 



# **EXTERIOR DESIGN**































































## INTERIOR DESIGN











































Features

















## GALLERY LIFESTYLE













#### **Specifications**



Low rate per day

12 500 €



High rate per day

13 333 €



Summer low rate per week

75 000 €



Summer high rate per week

80 000 €



Winter low rate per week

75 000 €



Winter high rate per week

80 000 €



Builder

**Custom Build** 



Year built

2012



Year refit

2018



Length

30.61 m



**Guests Cruising** 

12



Cabins

5

Winter Cruising Area(s)

Spain & Balearics, West Mediterranean

Summer Cruising Area(s)
Spain & Balearics, West Mediterranean

Crew

Max speed 23 knots

Cruising speed 16 knots

Fuel consumption 540 L/Hr

Type of cabins

5 (3 x Double, 2 x Twin)