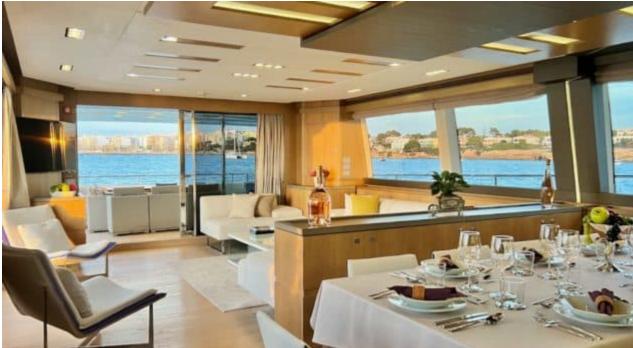

Cabins **5** 



Crew **5** 



#### M/Y NIKO III













Sunbeds

















anchor













Specifications

**Features** 



# **EXTERIOR DESIGN**































































## INTERIOR DESIGN











































Features

















## GALLERY LIFESTYLE













#### **Specifications**



Low rate per day

12 500 €



High rate per day

13 333 €



Summer low rate per week

75 000 €



Summer high rate per week

80 000 €



Winter low rate per week

75 000 €



Winter high rate per week

80 000 €



Builder

**Custom Build** 



Year built

2012



Year refit

2018



Length

30.61 m



**Guests Cruising** 

12



Cabins

5

Winter Cruising Area(s)

Spain & Balearics, West Mediterranean

Summer Cruising Area(s)
Spain & Balearics, West Mediterranean

Crew

Max speed 23 knots

Cruising speed 16 knots

Fuel consumption 540 L/Hr

Type of cabins

5 (3 x Double, 2 x Twin)