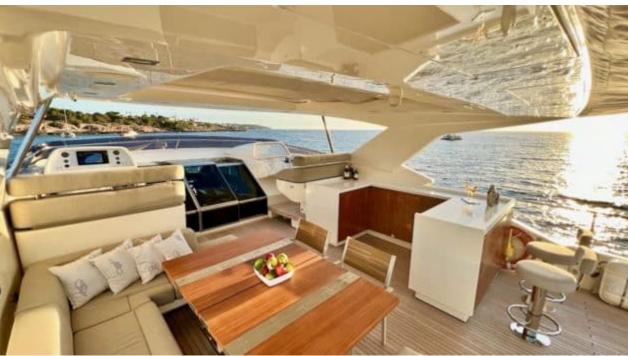

Cabins **5** 



Crew **5** 



#### M/Y NIKO III













Sunbeds

















anchor













Specifications

**Features** 



# **EXTERIOR DESIGN**































































## INTERIOR DESIGN











































Features

















## GALLERY LIFESTYLE













#### **Specifications**



Low rate per day

12 500 €



High rate per day

13 333 €



Summer low rate per week

75 000 €



Summer high rate per week

80 000 €



Winter low rate per week

75 000 €



Winter high rate per week

80 000 €



Builder

**Custom Build** 



Year built

2012



Year refit

2018



Length

30.61 m



**Guests Cruising** 

12



Cabins

5

Winter Cruising Area(s)

Spain & Balearics, West Mediterranean

Summer Cruising Area(s)
Spain & Balearics, West Mediterranean

Crew

Max speed 23 knots

Cruising speed 16 knots

Fuel consumption 540 L/Hr

Type of cabins

5 (3 x Double, 2 x Twin)