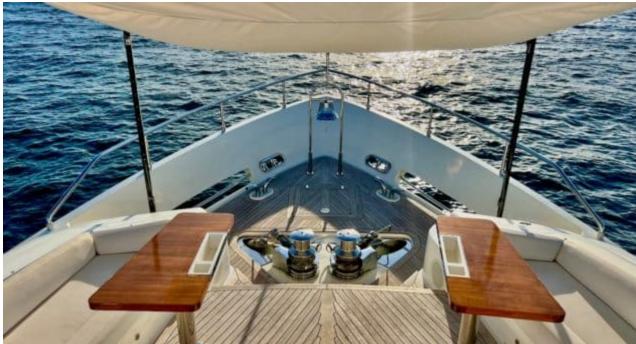

Cabins **5** 



Crew **5** 



#### M/Y NIKO III













Sunbeds

















anchor













Specifications

**Features** 



# **EXTERIOR DESIGN**































































## INTERIOR DESIGN











































Features

















## GALLERY LIFESTYLE













#### **Specifications**



Low rate per day

12 500 €



High rate per day

13 333 €



Summer low rate per week

75 000 €



Summer high rate per week

80 000 €



Winter low rate per week

75 000 €



Winter high rate per week

80 000 €



Builder

**Custom Build** 



Year built

2012



Year refit

2018



Length

30.61 m



**Guests Cruising** 

12



Cabins

5

Winter Cruising Area(s)

Spain & Balearics, West Mediterranean

Summer Cruising Area(s)
Spain & Balearics, West Mediterranean

Crew

Max speed 23 knots

Cruising speed 16 knots

Fuel consumption 540 L/Hr

Type of cabins

5 (3 x Double, 2 x Twin)