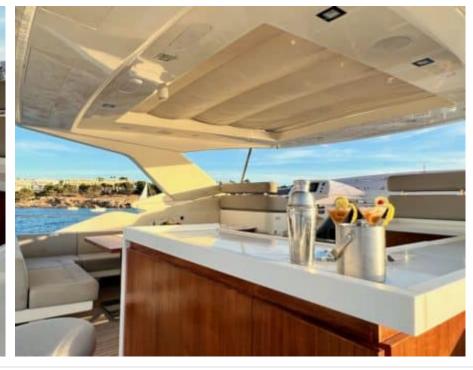

Cabins **5** 



Crew **5** 



#### M/Y NIKO III













Sunbeds

















anchor













Specifications

**Features** 



# **EXTERIOR DESIGN**































































## INTERIOR DESIGN











































Features

















## GALLERY LIFESTYLE













#### **Specifications**



Low rate per day

12 500 €



High rate per day

13 333 €



Summer low rate per week

75 000 €



Summer high rate per week

80 000 €



Winter low rate per week

75 000 €



Winter high rate per week

80 000 €



Builder

**Custom Build** 



Year built

2012



Year refit

2018



Length

30.61 m



**Guests Cruising** 

12



Cabins

5

Winter Cruising Area(s)

Spain & Balearics, West Mediterranean

Summer Cruising Area(s)
Spain & Balearics, West Mediterranean

Crew

Max speed 23 knots

Cruising speed 16 knots

Fuel consumption 540 L/Hr

Type of cabins

5 (3 x Double, 2 x Twin)