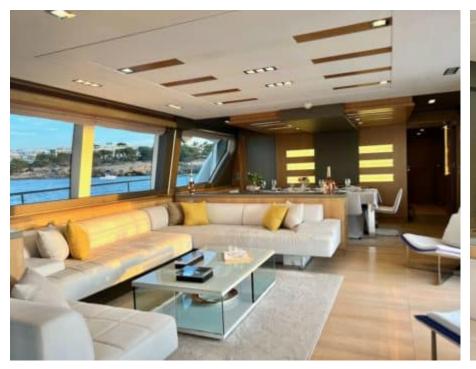

Cabins **5** 



Crew **5** 



#### M/Y NIKO III













Sunbeds

















anchor













Specifications

**Features** 



# **EXTERIOR DESIGN**































































## INTERIOR DESIGN











































Features

















## GALLERY LIFESTYLE













#### **Specifications**



Low rate per day

12 500 €



High rate per day

13 333 €



Summer low rate per week

75 000 €



Summer high rate per week

80 000 €



Winter low rate per week

75 000 €



Winter high rate per week

80 000 €



Builder

**Custom Build** 



Year built

2012



Year refit

2018



Length

30.61 m



**Guests Cruising** 

12



Cabins

5

Winter Cruising Area(s)

Spain & Balearics, West Mediterranean

Summer Cruising Area(s)
Spain & Balearics, West Mediterranean

Crew

Max speed 23 knots

Cruising speed 16 knots

Fuel consumption 540 L/Hr

Type of cabins

5 (3 x Double, 2 x Twin)