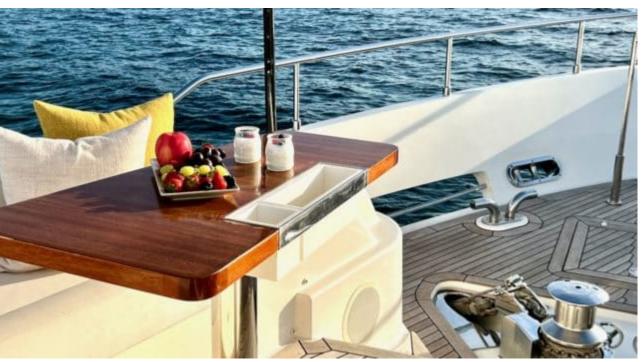

Cabins **5** 



Crew **5** 



#### M/Y NIKO III













Sunbeds

















anchor













Specifications

**Features** 



# **EXTERIOR DESIGN**































































## INTERIOR DESIGN











































Features

















## GALLERY LIFESTYLE













#### **Specifications**



Low rate per day

12 500 €



High rate per day

13 333 €



Summer low rate per week

75 000 €



Summer high rate per week

80 000 €



Winter low rate per week

75 000 €



Winter high rate per week

80 000 €



Builder

**Custom Build** 



Year built

2012



Year refit

2018



Length

30.61 m



**Guests Cruising** 

12



Cabins

5

Winter Cruising Area(s)

Spain & Balearics, West Mediterranean

Summer Cruising Area(s)
Spain & Balearics, West Mediterranean

Crew

Max speed 23 knots

Cruising speed 16 knots

Fuel consumption 540 L/Hr

Type of cabins

5 (3 x Double, 2 x Twin)