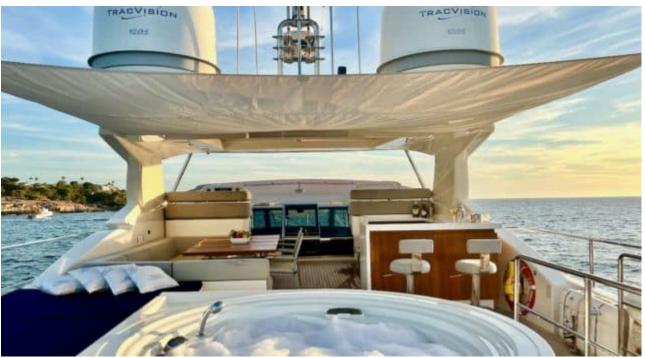

Cabins **5** 



Crew **5** 



#### M/Y NIKO III













Sunbeds

















anchor













Specifications

**Features** 



# **EXTERIOR DESIGN**































































## INTERIOR DESIGN











































Features

















## GALLERY LIFESTYLE













#### **Specifications**



Low rate per day

12 500 €



High rate per day

13 333 €



Summer low rate per week

75 000 €



Summer high rate per week

80 000 €



Winter low rate per week

75 000 €



Winter high rate per week

80 000 €



Builder

**Custom Build** 



Year built

2012



Year refit

2018



Length

30.61 m



**Guests Cruising** 

12



Cabins

5

Winter Cruising Area(s)

Spain & Balearics, West Mediterranean

Summer Cruising Area(s)
Spain & Balearics, West Mediterranean

Crew

Max speed 23 knots

Cruising speed 16 knots

Fuel consumption 540 L/Hr

Type of cabins

5 (3 x Double, 2 x Twin)