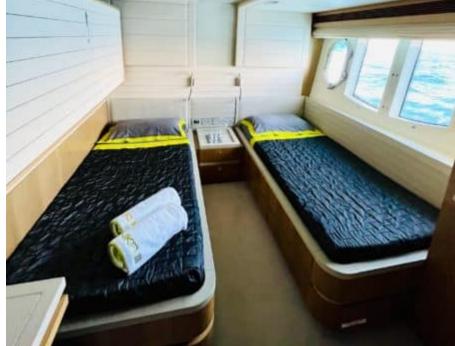

Cabins **5** 



Crew **5** 



#### M/Y NIKO III













Sunbeds

















anchor













Specifications

**Features** 



# **EXTERIOR DESIGN**































































## INTERIOR DESIGN











































Features

















## GALLERY LIFESTYLE













#### **Specifications**



Low rate per day

12 500 €



High rate per day

13 333 €



Summer low rate per week

75 000 €



Summer high rate per week

80 000 €



Winter low rate per week

75 000 €



Winter high rate per week

80 000 €



Builder

**Custom Build** 



Year built

2012



Year refit

2018



Length

30.61 m



**Guests Cruising** 

12



Cabins

5

Winter Cruising Area(s)

Spain & Balearics, West Mediterranean

Summer Cruising Area(s)
Spain & Balearics, West Mediterranean

Crew

Max speed 23 knots

Cruising speed 16 knots

Fuel consumption 540 L/Hr

Type of cabins

5 (3 x Double, 2 x Twin)