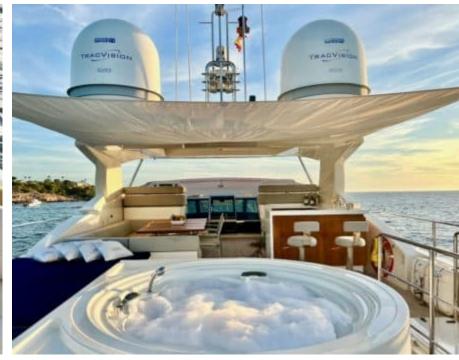

Cabins **5** 



Crew **5** 



#### M/Y NIKO III













Sunbeds

















anchor













Specifications

**Features** 



# **EXTERIOR DESIGN**































































## INTERIOR DESIGN











































Features

















## GALLERY LIFESTYLE













#### **Specifications**



Low rate per day

12 500 €



High rate per day

13 333 €



Summer low rate per week

75 000 €



Summer high rate per week

80 000 €



Winter low rate per week

75 000 €



Winter high rate per week

80 000 €



Builder

**Custom Build** 



Year built

2012



Year refit

2018



Length

30.61 m



**Guests Cruising** 

12



Cabins

5

Winter Cruising Area(s)

Spain & Balearics, West Mediterranean

Summer Cruising Area(s)
Spain & Balearics, West Mediterranean

Crew

Max speed 23 knots

Cruising speed 16 knots

Fuel consumption 540 L/Hr

Type of cabins

5 (3 x Double, 2 x Twin)