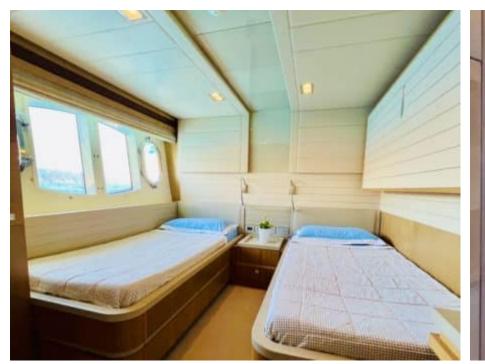

Cabins **5** 



Crew **5** 



#### M/Y NIKO III













Sunbeds

















anchor













Specifications

**Features** 



# **EXTERIOR DESIGN**































































## INTERIOR DESIGN











































Features

















## GALLERY LIFESTYLE













#### **Specifications**



Low rate per day

12 500 €



High rate per day

13 333 €



Summer low rate per week

75 000 €



Summer high rate per week

80 000 €



Winter low rate per week

75 000 €



Winter high rate per week

80 000 €



Builder

**Custom Build** 



Year built

2012



Year refit

2018



Length

30.61 m



**Guests Cruising** 

12



Cabins

5

Winter Cruising Area(s)

Spain & Balearics, West Mediterranean

Summer Cruising Area(s)
Spain & Balearics, West Mediterranean

Crew

Max speed 23 knots

Cruising speed 16 knots

Fuel consumption 540 L/Hr

Type of cabins

5 (3 x Double, 2 x Twin)