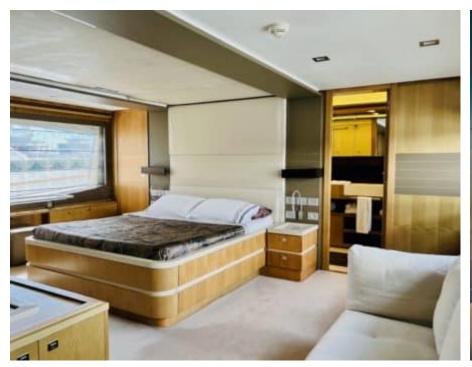

Cabins **5** 



Crew **5** 



#### M/Y NIKO III













Sunbeds

















anchor













Specifications

**Features** 



# **EXTERIOR DESIGN**































































## INTERIOR DESIGN











































Features

















## GALLERY LIFESTYLE













#### **Specifications**



Low rate per day

12 500 €



High rate per day

13 333 €



Summer low rate per week

75 000 €



Summer high rate per week

80 000 €



Winter low rate per week

75 000 €



Winter high rate per week

80 000 €



Builder

**Custom Build** 



Year built

2012



Year refit

2018



Length

30.61 m



**Guests Cruising** 

12



Cabins

5

Winter Cruising Area(s)

Spain & Balearics, West Mediterranean

Summer Cruising Area(s)
Spain & Balearics, West Mediterranean

Crew

Max speed 23 knots

Cruising speed 16 knots

Fuel consumption 540 L/Hr

Type of cabins

5 (3 x Double, 2 x Twin)