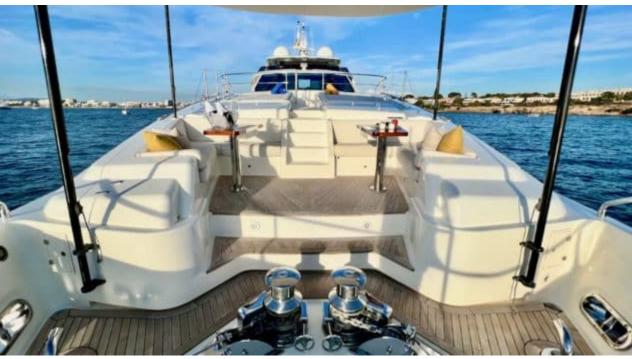

Cabins **5** 



Crew **5** 



#### M/Y NIKO III













Sunbeds

















anchor













Specifications

**Features** 



# **EXTERIOR DESIGN**































































## INTERIOR DESIGN











































Features

















## GALLERY LIFESTYLE













#### **Specifications**



Low rate per day

12 500 €



High rate per day

13 333 €



Summer low rate per week

75 000 €



Summer high rate per week

80 000 €



Winter low rate per week

75 000 €



Winter high rate per week

80 000 €



Builder

**Custom Build** 



Year built

2012



Year refit

2018



Length

30.61 m



**Guests Cruising** 

12



Cabins

5

Winter Cruising Area(s)

Spain & Balearics, West Mediterranean

Summer Cruising Area(s)
Spain & Balearics, West Mediterranean

Crew

Max speed 23 knots

Cruising speed 16 knots

Fuel consumption 540 L/Hr

Type of cabins

5 (3 x Double, 2 x Twin)