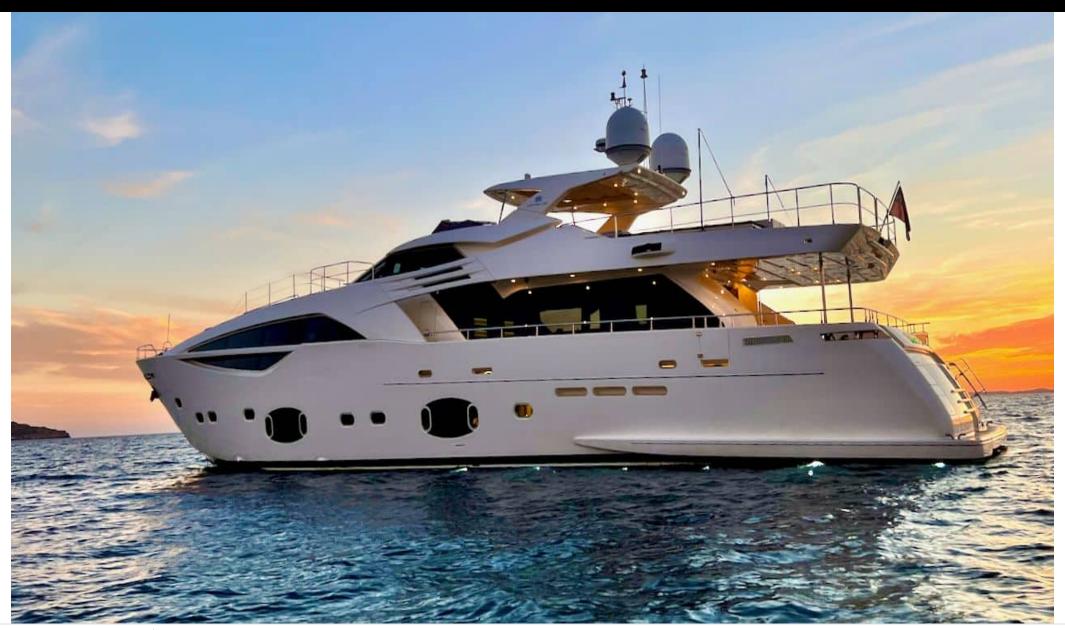

Cabins **5** 



Crew **5** 



#### M/Y NIKO III













Sunbeds

















anchor













Specifications

**Features** 



# **EXTERIOR DESIGN**































































## INTERIOR DESIGN











































Features

















## GALLERY LIFESTYLE













#### **Specifications**



Low rate per day

12 500 €



High rate per day

13 333 €



Summer low rate per week

75 000 €



Summer high rate per week

80 000 €



Winter low rate per week

75 000 €



Winter high rate per week

80 000 €



Builder

**Custom Build** 



Year built

2012



Year refit

2018



Length

30.61 m



**Guests Cruising** 

12



Cabins

5

Winter Cruising Area(s)

Spain & Balearics, West Mediterranean

Summer Cruising Area(s)
Spain & Balearics, West Mediterranean

Crew

Max speed 23 knots

Cruising speed 16 knots

Fuel consumption 540 L/Hr

Type of cabins

5 (3 x Double, 2 x Twin)