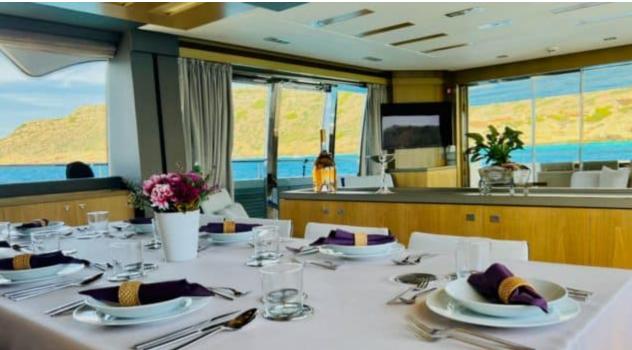

Cabins **5** 



Crew **5** 



#### M/Y NIKO III













Sunbeds

















anchor













Specifications

**Features** 



# **EXTERIOR DESIGN**































































## INTERIOR DESIGN











































Features

















## GALLERY LIFESTYLE













#### **Specifications**



Low rate per day

12 500 €



High rate per day

13 333 €



Summer low rate per week

75 000 €



Summer high rate per week

80 000 €



Winter low rate per week

75 000 €



Winter high rate per week

80 000 €



Builder

**Custom Build** 



Year built

2012



Year refit

2018



Length

30.61 m



**Guests Cruising** 

12



Cabins

5

Winter Cruising Area(s)

Spain & Balearics, West Mediterranean

Summer Cruising Area(s)
Spain & Balearics, West Mediterranean

Crew

Max speed 23 knots

Cruising speed 16 knots

Fuel consumption 540 L/Hr

Type of cabins

5 (3 x Double, 2 x Twin)