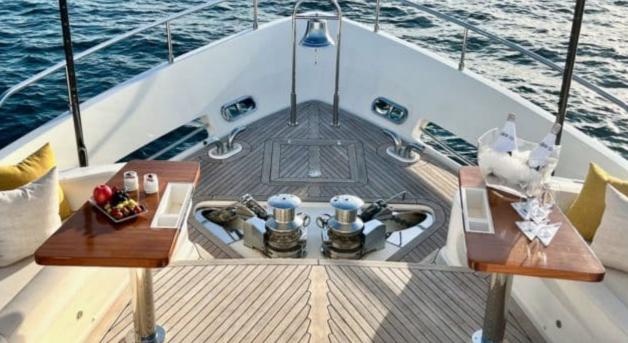

Cabins **5** 



Crew **5** 



#### M/Y NIKO III













Sunbeds

















anchor













Specifications

**Features** 



# **EXTERIOR DESIGN**































































## INTERIOR DESIGN











































Features

















## GALLERY LIFESTYLE













#### **Specifications**



Low rate per day

12 500 €



High rate per day

13 333 €



Summer low rate per week

75 000 €



Summer high rate per week

80 000 €



Winter low rate per week

75 000 €



Winter high rate per week

80 000 €



Builder

**Custom Build** 



Year built

2012



Year refit

2018



Length

30.61 m



**Guests Cruising** 

12



Cabins

5

Winter Cruising Area(s)

Spain & Balearics, West Mediterranean

Summer Cruising Area(s)
Spain & Balearics, West Mediterranean

Crew

Max speed 23 knots

Cruising speed 16 knots

Fuel consumption 540 L/Hr

Type of cabins

5 (3 x Double, 2 x Twin)