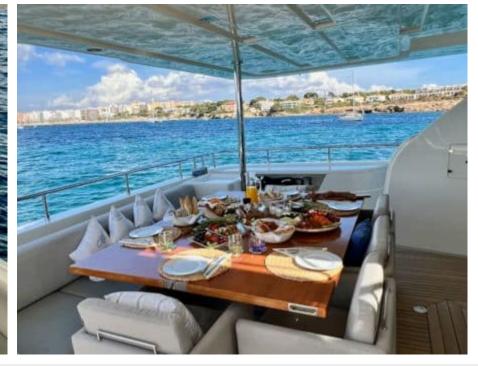

Cabins **5** 



Crew **5** 



#### M/Y NIKO III













Sunbeds

















anchor













Specifications

**Features** 



# **EXTERIOR DESIGN**































































## INTERIOR DESIGN











































Features

















## GALLERY LIFESTYLE













#### **Specifications**



Low rate per day

12 500 €



High rate per day

13 333 €



Summer low rate per week

75 000 €



Summer high rate per week

80 000 €



Winter low rate per week

75 000 €



Winter high rate per week

80 000 €



Builder

**Custom Build** 



Year built

2012



Year refit

2018



Length

30.61 m



**Guests Cruising** 

12



Cabins

5

Winter Cruising Area(s)

Spain & Balearics, West Mediterranean

Summer Cruising Area(s)
Spain & Balearics, West Mediterranean

Crew

Max speed 23 knots

Cruising speed 16 knots

Fuel consumption 540 L/Hr

Type of cabins

5 (3 x Double, 2 x Twin)