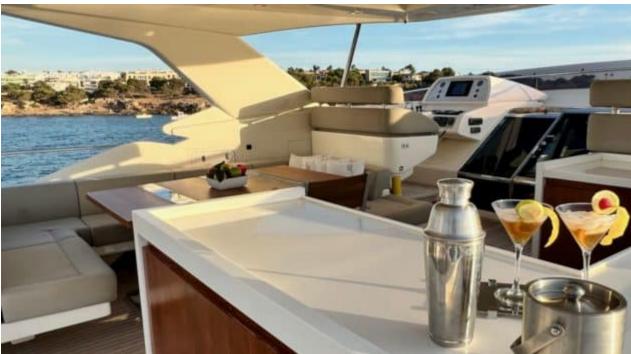

Cabins **5** 



Crew **5** 



#### M/Y NIKO III













Sunbeds

















anchor













Specifications

**Features** 



# **EXTERIOR DESIGN**































































## INTERIOR DESIGN











































Features

















## GALLERY LIFESTYLE













#### **Specifications**



Low rate per day

12 500 €



High rate per day

13 333 €



Summer low rate per week

75 000 €



Summer high rate per week

80 000 €



Winter low rate per week

75 000 €



Winter high rate per week

80 000 €



Builder

**Custom Build** 



Year built

2012



Year refit

2018



Length

30.61 m



**Guests Cruising** 

12



Cabins

5

Winter Cruising Area(s)

Spain & Balearics, West Mediterranean

Summer Cruising Area(s)
Spain & Balearics, West Mediterranean

Crew

Max speed 23 knots

Cruising speed 16 knots

Fuel consumption 540 L/Hr

Type of cabins

5 (3 x Double, 2 x Twin)