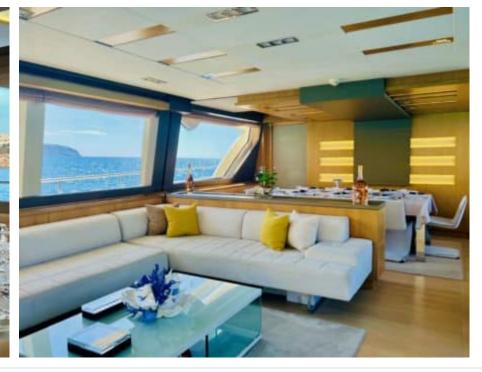

Cabins **5** 



Crew **5** 



#### M/Y NIKO III













Sunbeds

















anchor













Specifications

**Features** 



# **EXTERIOR DESIGN**































































## INTERIOR DESIGN











































Features

















## GALLERY LIFESTYLE













#### **Specifications**



Low rate per day

12 500 €



High rate per day

13 333 €



Summer low rate per week

75 000 €



Summer high rate per week

80 000 €



Winter low rate per week

75 000 €



Winter high rate per week

80 000 €



Builder

**Custom Build** 



Year built

2012



Year refit

2018



Length

30.61 m



**Guests Cruising** 

12



Cabins

5

Winter Cruising Area(s)

Spain & Balearics, West Mediterranean

Summer Cruising Area(s)
Spain & Balearics, West Mediterranean

Crew

Max speed 23 knots

Cruising speed 16 knots

Fuel consumption 540 L/Hr

Type of cabins

5 (3 x Double, 2 x Twin)