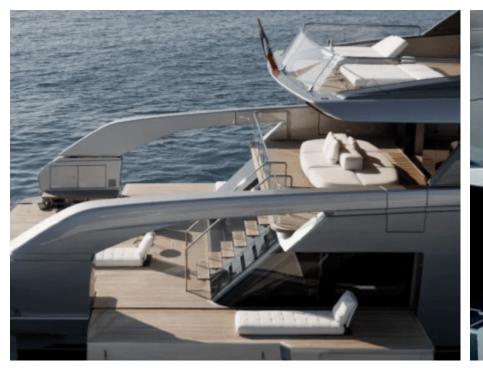

#### M/Y NEW YORK

Hydraulic platform

**.** 

Stabilisers at anchor

Waverunner

# **EXTERIOR DESIGN**

**Features** 