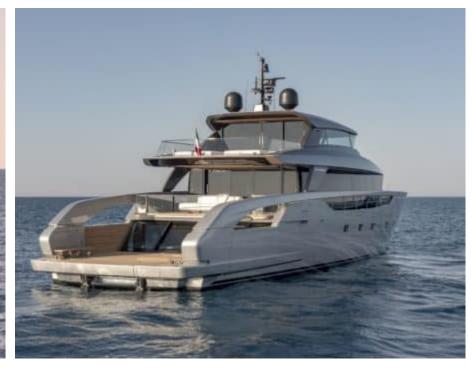

Guest



Cabin:





#### M/Y NEW YORK





















Hydraulic platform

**.** 

Stabilisers at anchor











Waverunner







# **EXTERIOR DESIGN**





**Features** 





























## INTERIOR DESIGN









































### GALLERY LIFESTYLE





Features







### Specifications



Summer low rate per week 110 000 €



Summer high rate per week 110 000 €



Winter low rate per week 90 000 €



Winter high rate per week 90 000 €



Builder Sanlorenzo



Year built

2025



Length 30.53 m



**Guests Cruising** 



Cabins

4

Winter Cruising Area(s)

Corsica - Sardinia, French Riviera, Italy & Sicily, West Mediterranean

Summer Cruising Area(s)

12

Corsica - Sardinia, French Riviera, Italy & Sicily, West Mediterranean

Crew

Max speed 23 knots

Cruising speed 20 knots

Fuel consumption 500 L/Hr

Type of cabins

4 (3 x Double, 1 x Twin, 1 x Pullman)