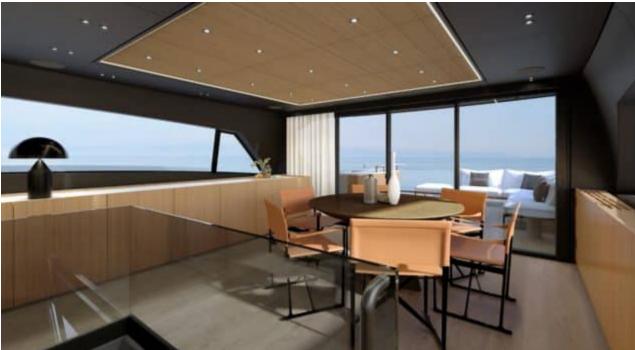

Guest



Cabin:





#### M/Y NEW YORK





















Hydraulic platform

**.** 

Stabilisers at anchor











Waverunner







# **EXTERIOR DESIGN**





**Features** 





























## INTERIOR DESIGN









































### GALLERY LIFESTYLE





Features







### Specifications



Summer low rate per week 110 000 €



Summer high rate per week 110 000 €



Winter low rate per week 90 000 €



Winter high rate per week 90 000 €



Builder Sanlorenzo



Year built

2025



Length 30.53 m



**Guests Cruising** 



Cabins

4

Winter Cruising Area(s)

Corsica - Sardinia, French Riviera, Italy & Sicily, West Mediterranean

Summer Cruising Area(s)

12

Corsica - Sardinia, French Riviera, Italy & Sicily, West Mediterranean

Crew

Max speed 23 knots

Cruising speed 20 knots

Fuel consumption 500 L/Hr

Type of cabins

4 (3 x Double, 1 x Twin, 1 x Pullman)