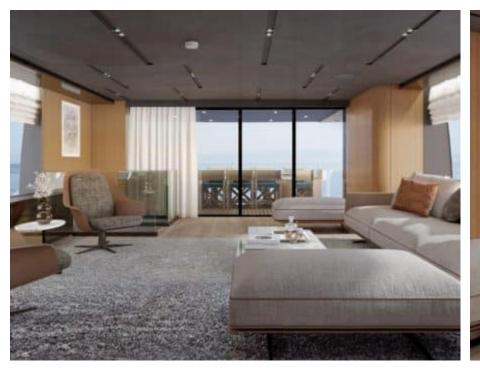

Guest



Cabin:





#### M/Y NEW YORK





















Hydraulic platform

**.** 

Stabilisers at anchor











Waverunner







# **EXTERIOR DESIGN**





**Features** 





























## INTERIOR DESIGN









































### GALLERY LIFESTYLE





Features







### Specifications



Summer low rate per week 110 000 €



Summer high rate per week 110 000 €



Winter low rate per week 90 000 €



Winter high rate per week 90 000 €



Builder Sanlorenzo



Year built

2025



Length 30.53 m



**Guests Cruising** 



Cabins

4

Winter Cruising Area(s)

Corsica - Sardinia, French Riviera, Italy & Sicily, West Mediterranean

Summer Cruising Area(s)

12

Corsica - Sardinia, French Riviera, Italy & Sicily, West Mediterranean

Crew

Max speed 23 knots

Cruising speed 20 knots

Fuel consumption 500 L/Hr

Type of cabins

4 (3 x Double, 1 x Twin, 1 x Pullman)