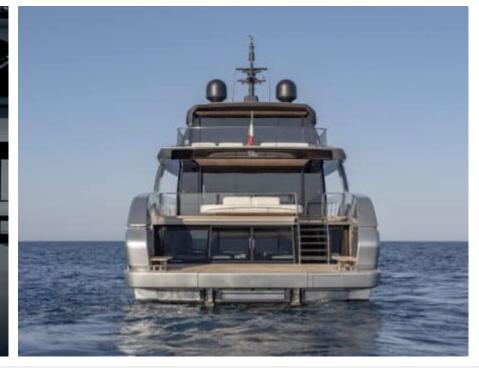

Guest



Cabin:





#### M/Y NEW YORK





















Hydraulic platform

**.** 

Stabilisers at anchor











Waverunner







# **EXTERIOR DESIGN**





**Features** 





























## INTERIOR DESIGN









































### GALLERY LIFESTYLE





Features







### Specifications



Summer low rate per week 110 000 €



Summer high rate per week 110 000 €



Winter low rate per week 90 000 €



Winter high rate per week 90 000 €



Builder Sanlorenzo



Year built

2025



Length 30.53 m



**Guests Cruising** 



Cabins

4

Winter Cruising Area(s)

Corsica - Sardinia, French Riviera, Italy & Sicily, West Mediterranean

Summer Cruising Area(s)

12

Corsica - Sardinia, French Riviera, Italy & Sicily, West Mediterranean

Crew

Max speed 23 knots

Cruising speed 20 knots

Fuel consumption 500 L/Hr

Type of cabins

4 (3 x Double, 1 x Twin, 1 x Pullman)