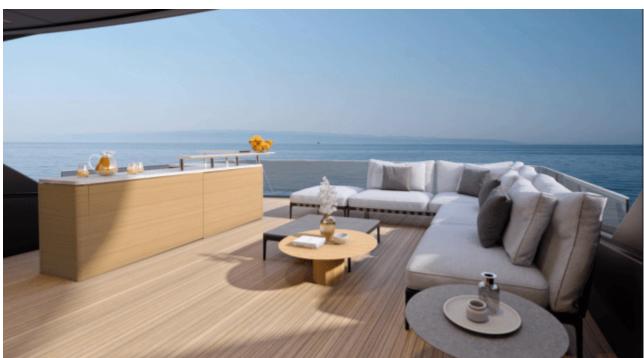

Guest



Cabin:





#### M/Y NEW YORK





















Hydraulic platform

**.** 

Stabilisers at anchor











Waverunner







# **EXTERIOR DESIGN**





**Features** 





























## INTERIOR DESIGN









































### GALLERY LIFESTYLE





Features







### Specifications



Summer low rate per week 110 000 €



Summer high rate per week 110 000 €



Winter low rate per week 90 000 €



Winter high rate per week 90 000 €



Builder Sanlorenzo



Year built

2025



Length 30.53 m



**Guests Cruising** 



Cabins

4

Winter Cruising Area(s)

Corsica - Sardinia, French Riviera, Italy & Sicily, West Mediterranean

Summer Cruising Area(s)

12

Corsica - Sardinia, French Riviera, Italy & Sicily, West Mediterranean

Crew

Max speed 23 knots

Cruising speed 20 knots

Fuel consumption 500 L/Hr

Type of cabins

4 (3 x Double, 1 x Twin, 1 x Pullman)