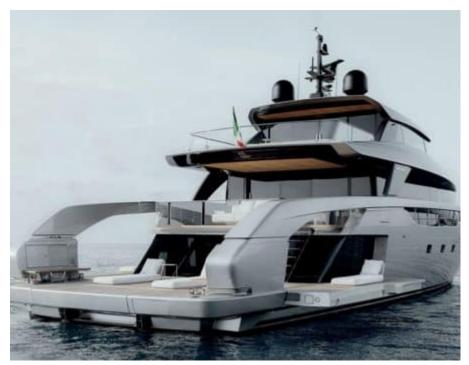

Guest



Cabin:





#### M/Y NEW YORK





















Hydraulic platform

**.** 

Stabilisers at anchor











Waverunner







# **EXTERIOR DESIGN**





**Features** 





























## INTERIOR DESIGN









































### GALLERY LIFESTYLE





Features







### Specifications



Summer low rate per week 110 000 €



Summer high rate per week 110 000 €



Winter low rate per week 90 000 €



Winter high rate per week 90 000 €



Builder Sanlorenzo



Year built

2025



Length 30.53 m



**Guests Cruising** 



Cabins

4

Winter Cruising Area(s)

Corsica - Sardinia, French Riviera, Italy & Sicily, West Mediterranean

Summer Cruising Area(s)

12

Corsica - Sardinia, French Riviera, Italy & Sicily, West Mediterranean

Crew

Max speed 23 knots

Cruising speed 20 knots

Fuel consumption 500 L/Hr

Type of cabins

4 (3 x Double, 1 x Twin, 1 x Pullman)