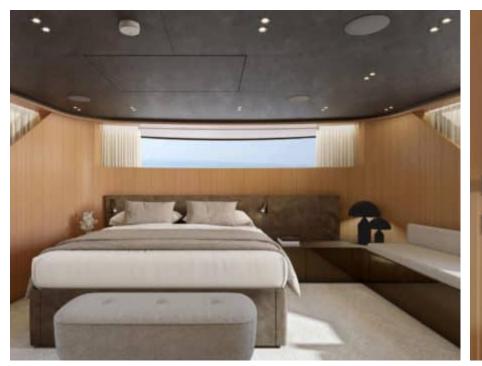

Guest



Cabin:





#### M/Y NEW YORK





















Hydraulic platform

**.** 

Stabilisers at anchor











Waverunner







# **EXTERIOR DESIGN**





**Features** 





























## INTERIOR DESIGN









































### GALLERY LIFESTYLE





Features







### Specifications



Summer low rate per week 110 000 €



Summer high rate per week 110 000 €



Winter low rate per week 90 000 €



Winter high rate per week 90 000 €



Builder Sanlorenzo



Year built

2025



Length 30.53 m



**Guests Cruising** 



Cabins

4

Winter Cruising Area(s)

Corsica - Sardinia, French Riviera, Italy & Sicily, West Mediterranean

Summer Cruising Area(s)

12

Corsica - Sardinia, French Riviera, Italy & Sicily, West Mediterranean

Crew

Max speed 23 knots

Cruising speed 20 knots

Fuel consumption 500 L/Hr

Type of cabins

4 (3 x Double, 1 x Twin, 1 x Pullman)