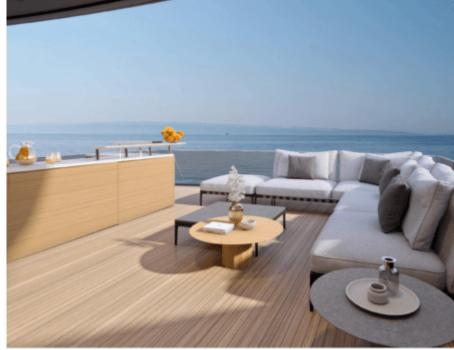

Guest



Cabin:





#### M/Y NEW YORK





















Hydraulic platform

**.** 

Stabilisers at anchor











Waverunner







# **EXTERIOR DESIGN**





**Features** 





























## INTERIOR DESIGN









































### GALLERY LIFESTYLE





Features







### Specifications



Summer low rate per week 110 000 €



Summer high rate per week 110 000 €



Winter low rate per week 90 000 €



Winter high rate per week 90 000 €



Builder Sanlorenzo



Year built

2025



Length 30.53 m



**Guests Cruising** 



Cabins

4

Winter Cruising Area(s)

Corsica - Sardinia, French Riviera, Italy & Sicily, West Mediterranean

Summer Cruising Area(s)

12

Corsica - Sardinia, French Riviera, Italy & Sicily, West Mediterranean

Crew

Max speed 23 knots

Cruising speed 20 knots

Fuel consumption 500 L/Hr

Type of cabins

4 (3 x Double, 1 x Twin, 1 x Pullman)