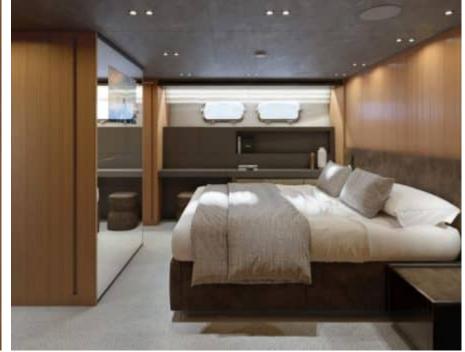

Guest



Cabin:





#### M/Y NEW YORK





















Hydraulic platform

**.** 

Stabilisers at anchor











Waverunner







# **EXTERIOR DESIGN**





**Features** 





























## INTERIOR DESIGN









































### GALLERY LIFESTYLE





Features







### Specifications



Summer low rate per week 110 000 €



Summer high rate per week 110 000 €



Winter low rate per week 90 000 €



Winter high rate per week 90 000 €



Builder Sanlorenzo



Year built

2025



Length 30.53 m



**Guests Cruising** 



Cabins

4

Winter Cruising Area(s)

Corsica - Sardinia, French Riviera, Italy & Sicily, West Mediterranean

Summer Cruising Area(s)

12

Corsica - Sardinia, French Riviera, Italy & Sicily, West Mediterranean

Crew

Max speed 23 knots

Cruising speed 20 knots

Fuel consumption 500 L/Hr

Type of cabins

4 (3 x Double, 1 x Twin, 1 x Pullman)