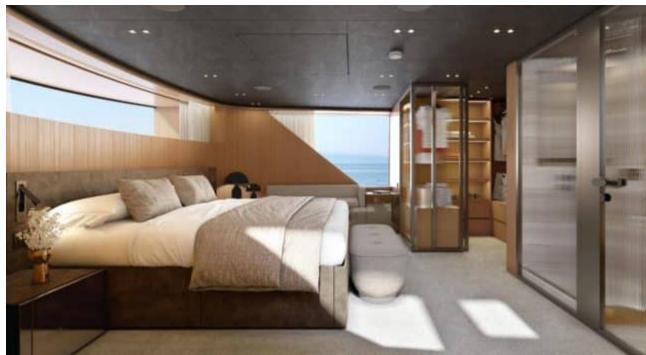

Guest



Cabin:





#### M/Y NEW YORK





















Hydraulic platform

**.** 

Stabilisers at anchor











Waverunner







# **EXTERIOR DESIGN**





**Features** 





























## INTERIOR DESIGN









































### GALLERY LIFESTYLE





Features







### Specifications



Summer low rate per week 110 000 €



Summer high rate per week 110 000 €



Winter low rate per week 90 000 €



Winter high rate per week 90 000 €



Builder Sanlorenzo



Year built

2025



Length 30.53 m



**Guests Cruising** 



Cabins

4

Winter Cruising Area(s)

Corsica - Sardinia, French Riviera, Italy & Sicily, West Mediterranean

Summer Cruising Area(s)

12

Corsica - Sardinia, French Riviera, Italy & Sicily, West Mediterranean

Crew

Max speed 23 knots

Cruising speed 20 knots

Fuel consumption 500 L/Hr

Type of cabins

4 (3 x Double, 1 x Twin, 1 x Pullman)