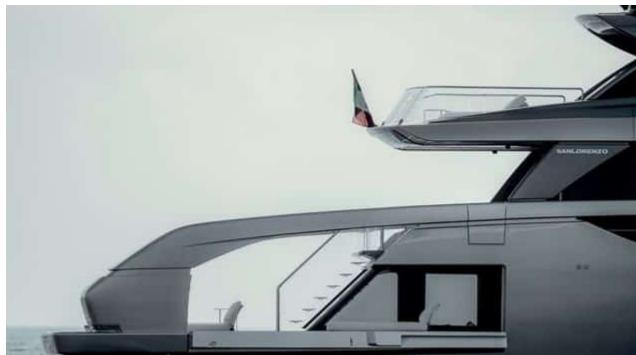

Guest



Cabin:





#### M/Y NEW YORK





















Hydraulic platform

**.** 

Stabilisers at anchor











Waverunner







# **EXTERIOR DESIGN**





**Features** 





























## INTERIOR DESIGN









































### GALLERY LIFESTYLE





Features







### Specifications



Summer low rate per week 110 000 €



Summer high rate per week 110 000 €



Winter low rate per week 90 000 €



Winter high rate per week 90 000 €



Builder Sanlorenzo



Year built

2025



Length 30.53 m



**Guests Cruising** 



Cabins

4

Winter Cruising Area(s)

Corsica - Sardinia, French Riviera, Italy & Sicily, West Mediterranean

Summer Cruising Area(s)

12

Corsica - Sardinia, French Riviera, Italy & Sicily, West Mediterranean

Crew

Max speed 23 knots

Cruising speed 20 knots

Fuel consumption 500 L/Hr

Type of cabins

4 (3 x Double, 1 x Twin, 1 x Pullman)