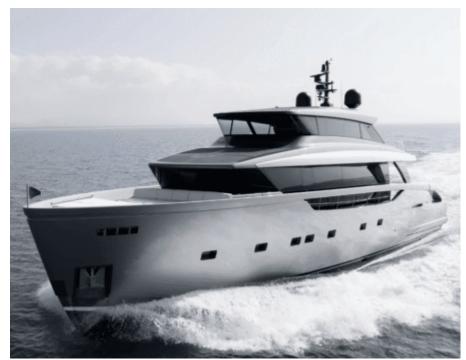

Guest



Cabin:





#### M/Y NEW YORK





















Hydraulic platform

**.** 

Stabilisers at anchor











Waverunner







# **EXTERIOR DESIGN**





**Features** 





























## INTERIOR DESIGN









































### GALLERY LIFESTYLE





Features







### Specifications



Summer low rate per week 110 000 €



Summer high rate per week 110 000 €



Winter low rate per week 90 000 €



Winter high rate per week 90 000 €



Builder Sanlorenzo



Year built

2025



Length 30.53 m



**Guests Cruising** 



Cabins

4

Winter Cruising Area(s)

Corsica - Sardinia, French Riviera, Italy & Sicily, West Mediterranean

Summer Cruising Area(s)

12

Corsica - Sardinia, French Riviera, Italy & Sicily, West Mediterranean

Crew

Max speed 23 knots

Cruising speed 20 knots

Fuel consumption 500 L/Hr

Type of cabins

4 (3 x Double, 1 x Twin, 1 x Pullman)