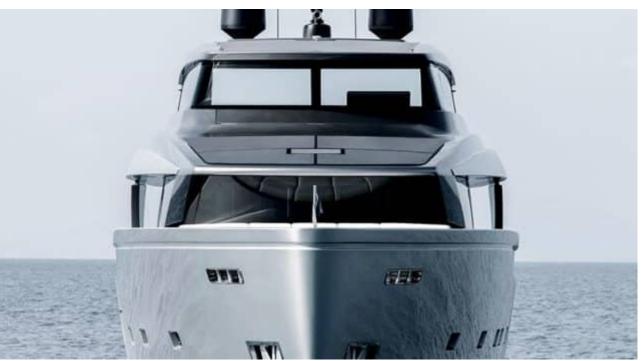

Guest



Cabin:





#### M/Y NEW YORK





















Hydraulic platform

**.** 

Stabilisers at anchor











Waverunner







# **EXTERIOR DESIGN**





**Features** 





























## INTERIOR DESIGN









































### GALLERY LIFESTYLE





Features







### Specifications



Summer low rate per week 110 000 €



Summer high rate per week 110 000 €



Winter low rate per week 90 000 €



Winter high rate per week 90 000 €



Builder Sanlorenzo



Year built

2025



Length 30.53 m



**Guests Cruising** 



Cabins

4

Winter Cruising Area(s)

Corsica - Sardinia, French Riviera, Italy & Sicily, West Mediterranean

Summer Cruising Area(s)

12

Corsica - Sardinia, French Riviera, Italy & Sicily, West Mediterranean

Crew

Max speed 23 knots

Cruising speed 20 knots

Fuel consumption 500 L/Hr

Type of cabins

4 (3 x Double, 1 x Twin, 1 x Pullman)