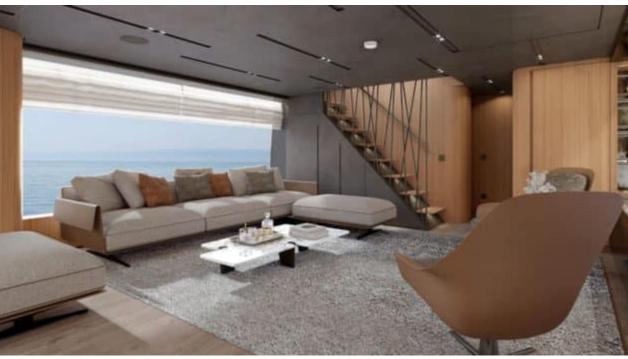

Guest



Cabin:





#### M/Y NEW YORK





















Hydraulic platform

**.** 

Stabilisers at anchor











Waverunner







# **EXTERIOR DESIGN**





**Features** 





























## INTERIOR DESIGN









































### GALLERY LIFESTYLE





Features







### Specifications



Summer low rate per week 110 000 €



Summer high rate per week 110 000 €



Winter low rate per week 90 000 €



Winter high rate per week 90 000 €



Builder Sanlorenzo



Year built

2025



Length 30.53 m



**Guests Cruising** 



Cabins

4

Winter Cruising Area(s)

Corsica - Sardinia, French Riviera, Italy & Sicily, West Mediterranean

Summer Cruising Area(s)

12

Corsica - Sardinia, French Riviera, Italy & Sicily, West Mediterranean

Crew

Max speed 23 knots

Cruising speed 20 knots

Fuel consumption 500 L/Hr

Type of cabins

4 (3 x Double, 1 x Twin, 1 x Pullman)