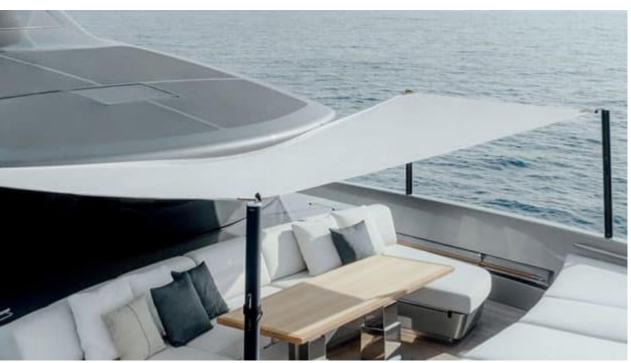

Guest



Cabin:





#### M/Y NEW YORK





















Hydraulic platform

**.** 

Stabilisers at anchor











Waverunner







# **EXTERIOR DESIGN**





**Features** 





























## INTERIOR DESIGN









































### GALLERY LIFESTYLE





Features







### Specifications



Summer low rate per week 110 000 €



Summer high rate per week 110 000 €



Winter low rate per week 90 000 €



Winter high rate per week 90 000 €



Builder Sanlorenzo



Year built

2025



Length 30.53 m



**Guests Cruising** 



Cabins

4

Winter Cruising Area(s)

Corsica - Sardinia, French Riviera, Italy & Sicily, West Mediterranean

Summer Cruising Area(s)

12

Corsica - Sardinia, French Riviera, Italy & Sicily, West Mediterranean

Crew

Max speed 23 knots

Cruising speed 20 knots

Fuel consumption 500 L/Hr

Type of cabins

4 (3 x Double, 1 x Twin, 1 x Pullman)