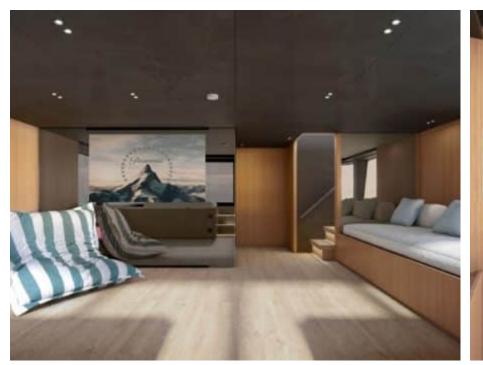

Guest



Cabin:





#### M/Y NEW YORK





















Hydraulic platform

**.** 

Stabilisers at anchor











Waverunner







# **EXTERIOR DESIGN**





**Features** 





























## INTERIOR DESIGN









































### GALLERY LIFESTYLE





Features







### Specifications



Summer low rate per week 110 000 €



Summer high rate per week 110 000 €



Winter low rate per week 90 000 €



Winter high rate per week 90 000 €



Builder Sanlorenzo



Year built

2025



Length 30.53 m



**Guests Cruising** 



Cabins

4

Winter Cruising Area(s)

Corsica - Sardinia, French Riviera, Italy & Sicily, West Mediterranean

Summer Cruising Area(s)

12

Corsica - Sardinia, French Riviera, Italy & Sicily, West Mediterranean

Crew

Max speed 23 knots

Cruising speed 20 knots

Fuel consumption 500 L/Hr

Type of cabins

4 (3 x Double, 1 x Twin, 1 x Pullman)