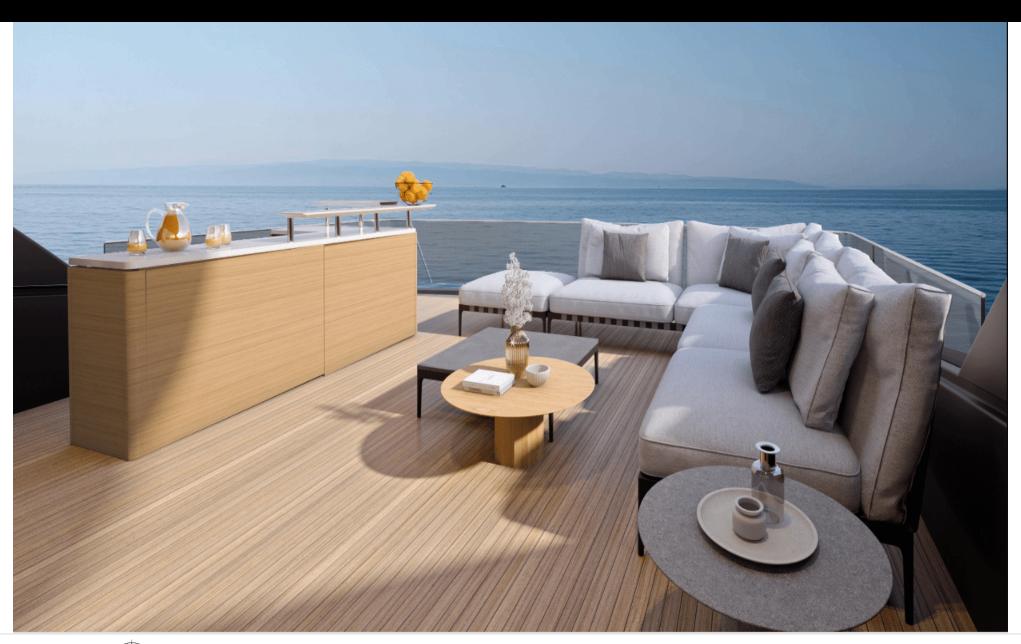

Guest



Cabin:





#### M/Y NEW YORK





















Hydraulic platform

**.** 

Stabilisers at anchor











Waverunner







# **EXTERIOR DESIGN**





**Features** 





























## INTERIOR DESIGN









































### GALLERY LIFESTYLE





Features







### Specifications



Summer low rate per week 110 000 €



Summer high rate per week 110 000 €



Winter low rate per week 90 000 €



Winter high rate per week 90 000 €



Builder Sanlorenzo



Year built

2025



Length 30.53 m



**Guests Cruising** 



Cabins

4

Winter Cruising Area(s)

Corsica - Sardinia, French Riviera, Italy & Sicily, West Mediterranean

Summer Cruising Area(s)

12

Corsica - Sardinia, French Riviera, Italy & Sicily, West Mediterranean

Crew

Max speed 23 knots

Cruising speed 20 knots

Fuel consumption 500 L/Hr

Type of cabins

4 (3 x Double, 1 x Twin, 1 x Pullman)