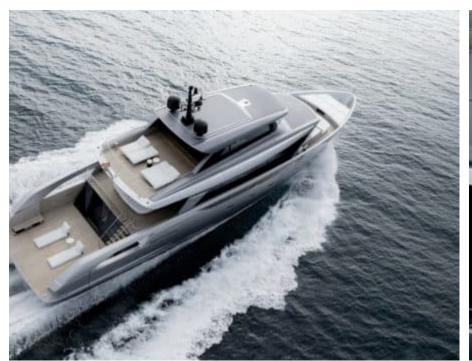

Guest



Cabin:





#### M/Y NEW YORK





















Hydraulic platform

**.** 

Stabilisers at anchor











Waverunner







# **EXTERIOR DESIGN**





**Features** 





























## INTERIOR DESIGN









































### GALLERY LIFESTYLE





Features







### Specifications



Summer low rate per week 110 000 €



Summer high rate per week 110 000 €



Winter low rate per week 90 000 €



Winter high rate per week 90 000 €



Builder Sanlorenzo



Year built

2025



Length 30.53 m



**Guests Cruising** 



Cabins

4

Winter Cruising Area(s)

Corsica - Sardinia, French Riviera, Italy & Sicily, West Mediterranean

Summer Cruising Area(s)

12

Corsica - Sardinia, French Riviera, Italy & Sicily, West Mediterranean

Crew

Max speed 23 knots

Cruising speed 20 knots

Fuel consumption 500 L/Hr

Type of cabins

4 (3 x Double, 1 x Twin, 1 x Pullman)