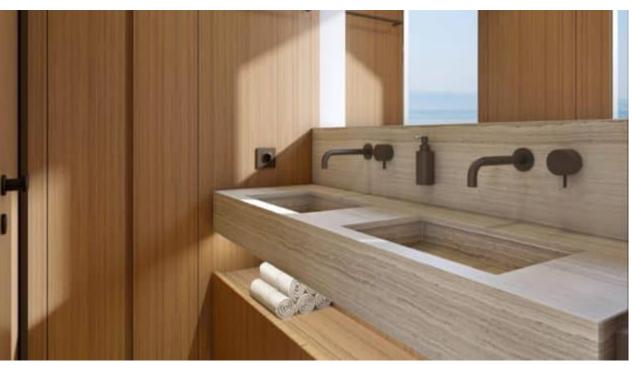

Guest



Cabin:





#### M/Y NEW YORK





















Hydraulic platform

**.** 

Stabilisers at anchor











Waverunner







# **EXTERIOR DESIGN**





**Features** 





























## INTERIOR DESIGN









































### GALLERY LIFESTYLE





Features







### Specifications



Summer low rate per week 110 000 €



Summer high rate per week 110 000 €



Winter low rate per week 90 000 €



Winter high rate per week 90 000 €



Builder Sanlorenzo



Year built

2025



Length 30.53 m



**Guests Cruising** 



Cabins

4

Winter Cruising Area(s)

Corsica - Sardinia, French Riviera, Italy & Sicily, West Mediterranean

Summer Cruising Area(s)

12

Corsica - Sardinia, French Riviera, Italy & Sicily, West Mediterranean

Crew

Max speed 23 knots

Cruising speed 20 knots

Fuel consumption 500 L/Hr

Type of cabins

4 (3 x Double, 1 x Twin, 1 x Pullman)