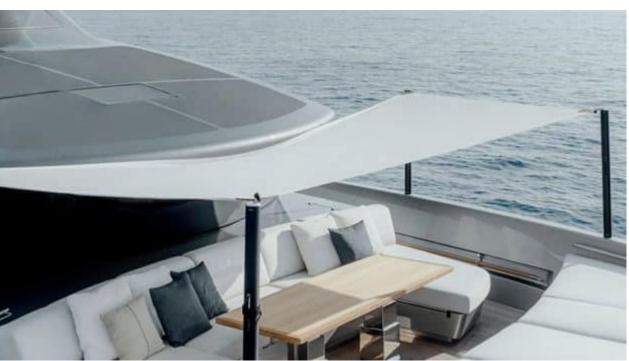

Guest



Cabin:





#### M/Y NEW YORK





















Hydraulic platform

**.** 

Stabilisers at anchor











Waverunner







# **EXTERIOR DESIGN**





**Features** 





























## INTERIOR DESIGN









































### GALLERY LIFESTYLE





Features







### Specifications



Summer low rate per week 110 000 €



Summer high rate per week 110 000 €



Winter low rate per week 90 000 €



Winter high rate per week 90 000 €



Builder Sanlorenzo



Year built

2025



Length 30.53 m



**Guests Cruising** 



Cabins

4

Winter Cruising Area(s)

Corsica - Sardinia, French Riviera, Italy & Sicily, West Mediterranean

Summer Cruising Area(s)

12

Corsica - Sardinia, French Riviera, Italy & Sicily, West Mediterranean

Crew

Max speed 23 knots

Cruising speed 20 knots

Fuel consumption 500 L/Hr

Type of cabins

4 (3 x Double, 1 x Twin, 1 x Pullman)