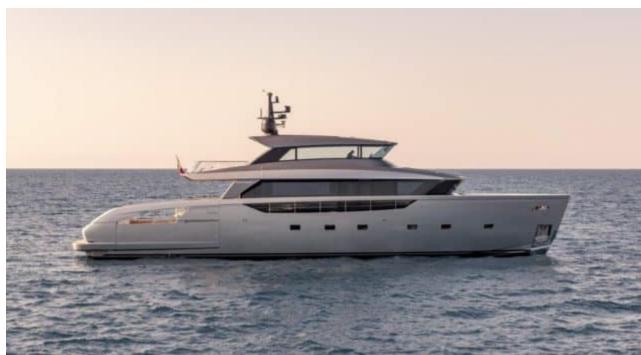

Guest



Cabin:





#### M/Y NEW YORK





















Hydraulic platform

**.** 

Stabilisers at anchor











Waverunner







# **EXTERIOR DESIGN**





**Features** 





























## INTERIOR DESIGN









































### GALLERY LIFESTYLE





Features







### Specifications



Summer low rate per week 110 000 €



Summer high rate per week 110 000 €



Winter low rate per week 90 000 €



Winter high rate per week 90 000 €



Builder Sanlorenzo



Year built

2025



Length 30.53 m



**Guests Cruising** 



Cabins

4

Winter Cruising Area(s)

Corsica - Sardinia, French Riviera, Italy & Sicily, West Mediterranean

Summer Cruising Area(s)

12

Corsica - Sardinia, French Riviera, Italy & Sicily, West Mediterranean

Crew

Max speed 23 knots

Cruising speed 20 knots

Fuel consumption 500 L/Hr

Type of cabins

4 (3 x Double, 1 x Twin, 1 x Pullman)