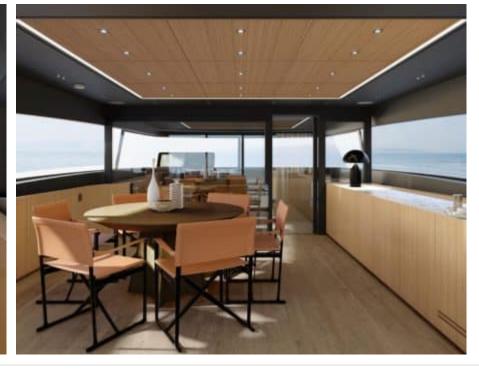

Guest



Cabin:





#### M/Y NEW YORK





















Hydraulic platform

**.** 

Stabilisers at anchor











Waverunner







# **EXTERIOR DESIGN**





**Features** 





























## INTERIOR DESIGN









































### GALLERY LIFESTYLE





Features







### Specifications



Summer low rate per week 110 000 €



Summer high rate per week 110 000 €



Winter low rate per week 90 000 €



Winter high rate per week 90 000 €



Builder Sanlorenzo



Year built

2025



Length 30.53 m



**Guests Cruising** 



Cabins

4

Winter Cruising Area(s)

Corsica - Sardinia, French Riviera, Italy & Sicily, West Mediterranean

Summer Cruising Area(s)

12

Corsica - Sardinia, French Riviera, Italy & Sicily, West Mediterranean

Crew

Max speed 23 knots

Cruising speed 20 knots

Fuel consumption 500 L/Hr

Type of cabins

4 (3 x Double, 1 x Twin, 1 x Pullman)