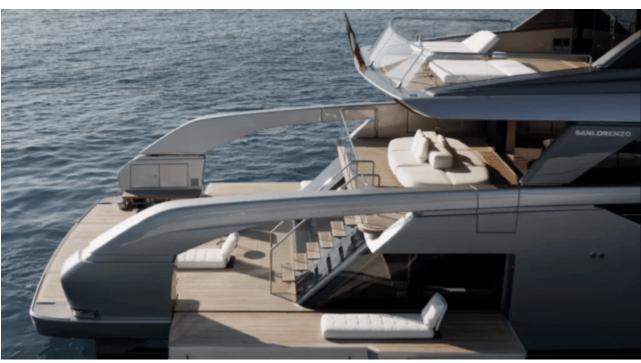

Guest



Cabin:





#### M/Y NEW YORK





















Hydraulic platform

**.** 

Stabilisers at anchor











Waverunner







# **EXTERIOR DESIGN**





**Features** 





























## INTERIOR DESIGN









































### GALLERY LIFESTYLE





Features







### Specifications



Summer low rate per week 110 000 €



Summer high rate per week 110 000 €



Winter low rate per week 90 000 €



Winter high rate per week 90 000 €



Builder Sanlorenzo



Year built

2025



Length 30.53 m



**Guests Cruising** 



Cabins

4

Winter Cruising Area(s)

Corsica - Sardinia, French Riviera, Italy & Sicily, West Mediterranean

Summer Cruising Area(s)

12

Corsica - Sardinia, French Riviera, Italy & Sicily, West Mediterranean

Crew

Max speed 23 knots

Cruising speed 20 knots

Fuel consumption 500 L/Hr

Type of cabins

4 (3 x Double, 1 x Twin, 1 x Pullman)