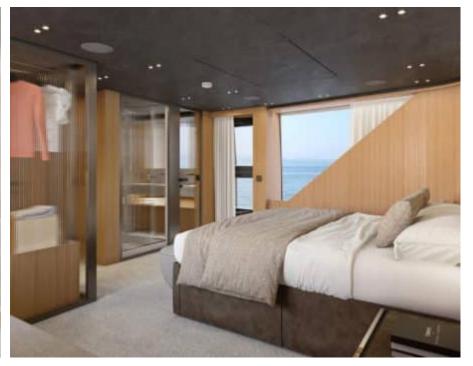

Guest



Cabin:





#### M/Y NEW YORK





















Hydraulic platform

**.** 

Stabilisers at anchor











Waverunner







# **EXTERIOR DESIGN**





**Features** 





























## INTERIOR DESIGN









































### GALLERY LIFESTYLE





Features







### Specifications



Summer low rate per week 110 000 €



Summer high rate per week 110 000 €



Winter low rate per week 90 000 €



Winter high rate per week 90 000 €



Builder Sanlorenzo



Year built

2025



Length 30.53 m



**Guests Cruising** 



Cabins

4

Winter Cruising Area(s)

Corsica - Sardinia, French Riviera, Italy & Sicily, West Mediterranean

Summer Cruising Area(s)

12

Corsica - Sardinia, French Riviera, Italy & Sicily, West Mediterranean

Crew

Max speed 23 knots

Cruising speed 20 knots

Fuel consumption 500 L/Hr

Type of cabins

4 (3 x Double, 1 x Twin, 1 x Pullman)