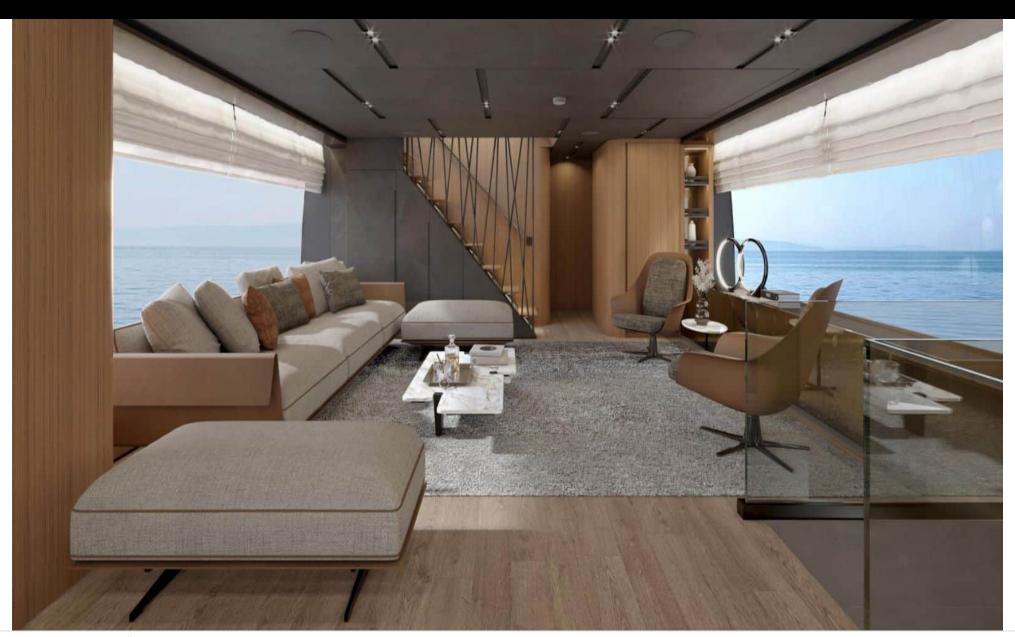

Guest



Cabin:





#### M/Y NEW YORK





















Hydraulic platform

**.** 

Stabilisers at anchor











Waverunner







# **EXTERIOR DESIGN**





**Features** 





























## INTERIOR DESIGN









































### GALLERY LIFESTYLE





Features







### Specifications



Summer low rate per week 110 000 €



Summer high rate per week 110 000 €



Winter low rate per week 90 000 €



Winter high rate per week 90 000 €



Builder Sanlorenzo



Year built

2025



Length 30.53 m



**Guests Cruising** 



Cabins

4

Winter Cruising Area(s)

Corsica - Sardinia, French Riviera, Italy & Sicily, West Mediterranean

Summer Cruising Area(s)

12

Corsica - Sardinia, French Riviera, Italy & Sicily, West Mediterranean

Crew

Max speed 23 knots

Cruising speed 20 knots

Fuel consumption 500 L/Hr

Type of cabins

4 (3 x Double, 1 x Twin, 1 x Pullman)