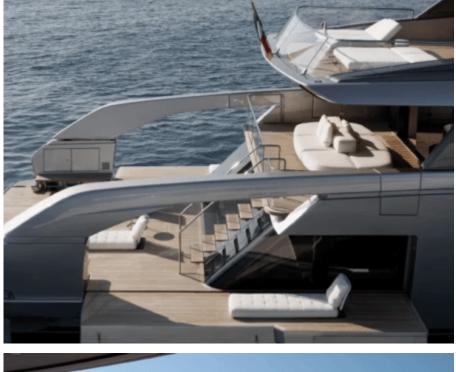

Guest



Cabin:





#### M/Y NEW YORK





















Hydraulic platform

**.** 

Stabilisers at anchor











Waverunner







# **EXTERIOR DESIGN**





**Features** 





























## INTERIOR DESIGN









































### GALLERY LIFESTYLE





Features







### Specifications



Summer low rate per week 110 000 €



Summer high rate per week 110 000 €



Winter low rate per week 90 000 €



Winter high rate per week 90 000 €



Builder Sanlorenzo



Year built

2025



Length 30.53 m



**Guests Cruising** 



Cabins

4

Winter Cruising Area(s)

Corsica - Sardinia, French Riviera, Italy & Sicily, West Mediterranean

Summer Cruising Area(s)

12

Corsica - Sardinia, French Riviera, Italy & Sicily, West Mediterranean

Crew

Max speed 23 knots

Cruising speed 20 knots

Fuel consumption 500 L/Hr

Type of cabins

4 (3 x Double, 1 x Twin, 1 x Pullman)