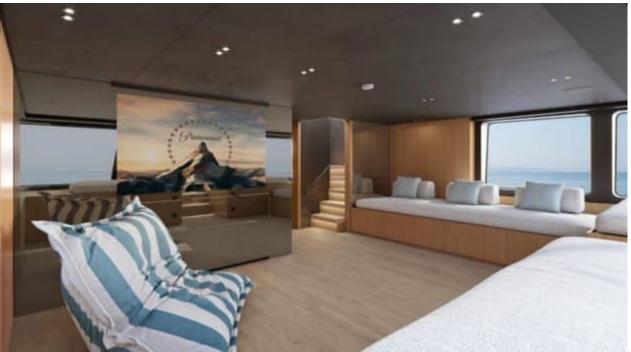

Guest



Cabin:





#### M/Y NEW YORK





















Hydraulic platform

**.** 

Stabilisers at anchor











Waverunner







# **EXTERIOR DESIGN**





**Features** 





























## INTERIOR DESIGN









































### GALLERY LIFESTYLE





Features







### Specifications



Summer low rate per week 110 000 €



Summer high rate per week 110 000 €



Winter low rate per week 90 000 €



Winter high rate per week 90 000 €



Builder Sanlorenzo



Year built

2025



Length 30.53 m



**Guests Cruising** 



Cabins

4

Winter Cruising Area(s)

Corsica - Sardinia, French Riviera, Italy & Sicily, West Mediterranean

Summer Cruising Area(s)

12

Corsica - Sardinia, French Riviera, Italy & Sicily, West Mediterranean

Crew

Max speed 23 knots

Cruising speed 20 knots

Fuel consumption 500 L/Hr

Type of cabins

4 (3 x Double, 1 x Twin, 1 x Pullman)