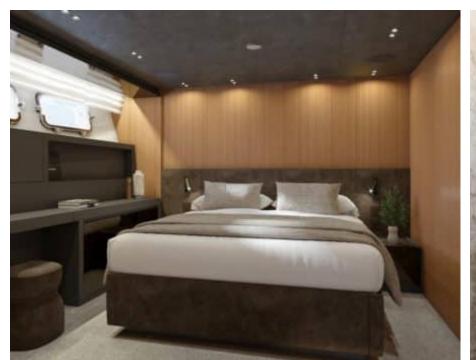

Guest



Cabin:





#### M/Y NEW YORK





















Hydraulic platform

**.** 

Stabilisers at anchor











Waverunner







# **EXTERIOR DESIGN**





**Features** 





























## INTERIOR DESIGN









































### GALLERY LIFESTYLE





Features







### Specifications



Summer low rate per week 110 000 €



Summer high rate per week 110 000 €



Winter low rate per week 90 000 €



Winter high rate per week 90 000 €



Builder Sanlorenzo



Year built

2025



Length 30.53 m



**Guests Cruising** 



Cabins

4

Winter Cruising Area(s)

Corsica - Sardinia, French Riviera, Italy & Sicily, West Mediterranean

Summer Cruising Area(s)

12

Corsica - Sardinia, French Riviera, Italy & Sicily, West Mediterranean

Crew

Max speed 23 knots

Cruising speed 20 knots

Fuel consumption 500 L/Hr

Type of cabins

4 (3 x Double, 1 x Twin, 1 x Pullman)