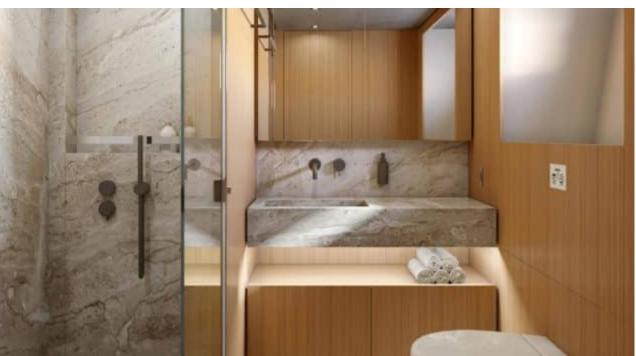

Guest



Cabin:





#### M/Y NEW YORK





















Hydraulic platform

**.** 

Stabilisers at anchor











Waverunner







# **EXTERIOR DESIGN**





**Features** 





























## INTERIOR DESIGN









































### GALLERY LIFESTYLE





Features







### Specifications



Summer low rate per week 110 000 €



Summer high rate per week 110 000 €



Winter low rate per week 90 000 €



Winter high rate per week 90 000 €



Builder Sanlorenzo



Year built

2025



Length 30.53 m



**Guests Cruising** 



Cabins

4

Winter Cruising Area(s)

Corsica - Sardinia, French Riviera, Italy & Sicily, West Mediterranean

Summer Cruising Area(s)

12

Corsica - Sardinia, French Riviera, Italy & Sicily, West Mediterranean

Crew

Max speed 23 knots

Cruising speed 20 knots

Fuel consumption 500 L/Hr

Type of cabins

4 (3 x Double, 1 x Twin, 1 x Pullman)