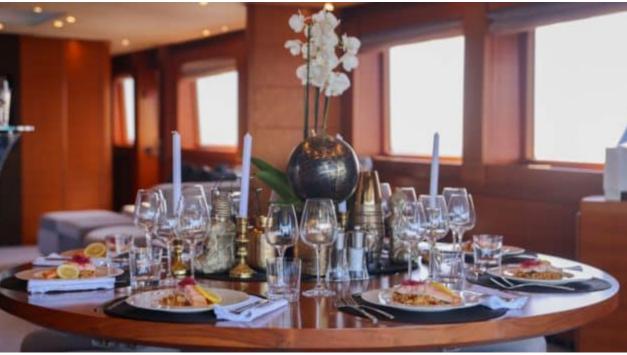

Guests **24** 



Cabins



Crew **6** 



### M/Y MATSU













Microwave











Air Conditioning

Snorkeling Gear

















# **EXTERIOR DESIGN**



















































# INTERIOR DESIGN





























































# GALLERY LIFESTYLE















### **Specifications**



Low rate per day 16 500 €



High rate per day

18 000 €



Summer low rate per week 108 000 €



Summer high rate per week

108 000 €



Winter low rate per week 96 000 €



Winter high rate per week

96 000 €



Builder

Ancona Shipyard



Year built

2007



Year refit

2024



Length

37.00 m



**Guests Cruising** 

24



Cabins

4

Winter Cruising Area(s)

Corsica - Sardinia, French Riviera, Italy & Sicily, West Mediterranean

Summer Cruising Area(s)

Corsica - Sardinia, French Riviera, Italy & Sicily, West Mediterranean

Crew 6

Max speed 31 knots

Cruising speed 20 knots

Fuel consumption 850 L/Hr

Type of cabins

4 (3 x Double, 1 x Twin)