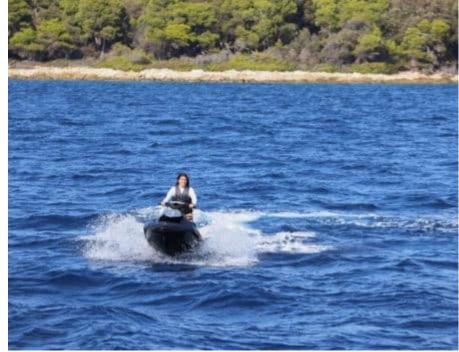

Guests **24** 



Cabins



Crew **6** 



### M/Y MATSU













Microwave











Air Conditioning

Snorkeling Gear

















# **EXTERIOR DESIGN**



















































# INTERIOR DESIGN





























































# GALLERY LIFESTYLE















### **Specifications**



Low rate per day 16 500 €



High rate per day

18 000 €



Summer low rate per week 108 000 €



Summer high rate per week

108 000 €



Winter low rate per week 96 000 €



Winter high rate per week

96 000 €



Builder

Ancona Shipyard



Year built

2007



Year refit

2024



Length

37.00 m



**Guests Cruising** 

24



Cabins

4

Winter Cruising Area(s)

Corsica - Sardinia, French Riviera, Italy & Sicily, West Mediterranean

Summer Cruising Area(s)

Corsica - Sardinia, French Riviera, Italy & Sicily, West Mediterranean

Crew 6

Max speed 31 knots

Cruising speed 20 knots

Fuel consumption 850 L/Hr

Type of cabins

4 (3 x Double, 1 x Twin)