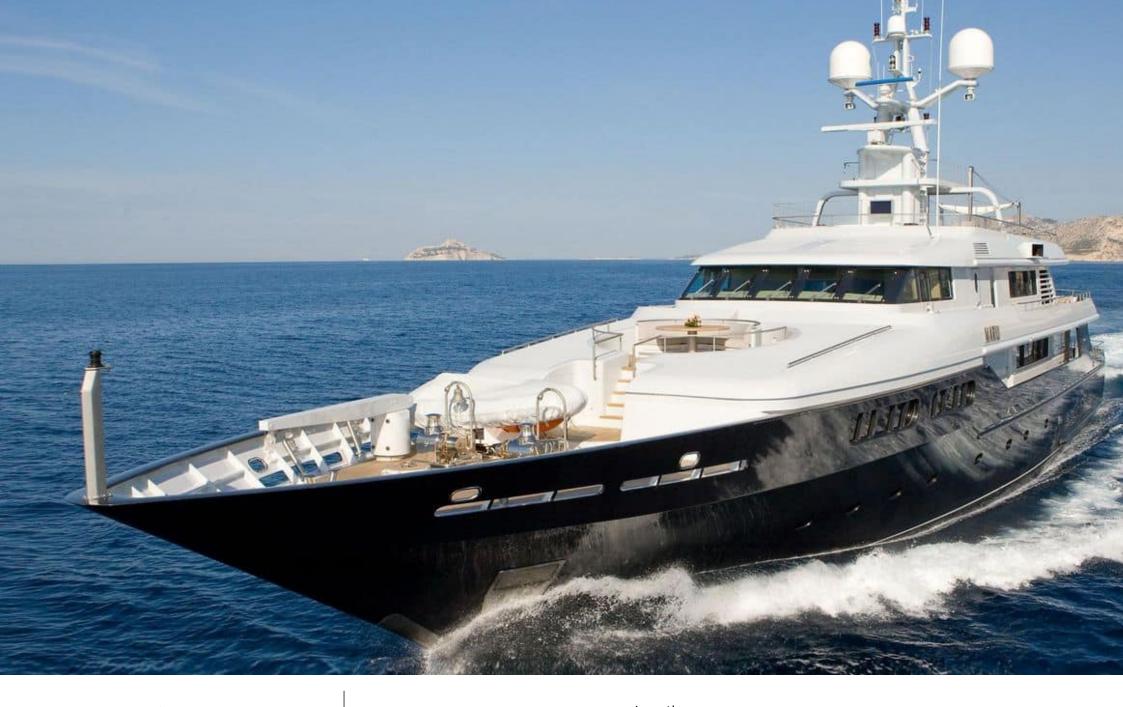

#### M/Y MARIU

Bicycles

Gym Equipment

Paddle Boards x

Windsurf

Kite surf

### **EXTERIOR DESIGN**

Length 49.90 m

Guests Cruising

Cabins

Winter Cruising Area(s)
East Mediterranean

Summer Cruising Area(s)
Croatia, East Mediterranean, Greece, Turkey

Crew 11 Max speed 17.5 knots

Cruising speed 14 knots

Fuel consumption 620 L/HR