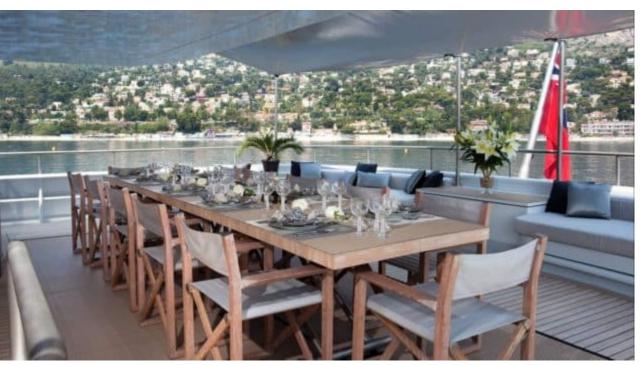

Guests 12



Cabins **6** 



Crew **11** 



#### M/Y MARIU











Bicycles

Gym Equipment















Paddle Boards x





























Windsurf





Kite surf







### **EXTERIOR DESIGN**



































## INTERIOR DESIGN

































# GALLERY LIFESTYLE





### Specifications



Summer low rate per week 185 000 €



Summer high rate per week 245 000 €



Winter low rate per week 185 000 €



Winter high rate per week 245 000 €



Builder Codecasa



Year built

2003



Length 49.90 m



Guests Cruising



Cabins

Winter Cruising Area(s)
East Mediterranean

Summer Cruising Area(s)
Croatia, East Mediterranean, Greece, Turkey

Crew 11 Max speed 17.5 knots

Cruising speed 14 knots

Fuel consumption 620 L/HR

Type of cabins 6 (3 x Double, 3 x Twin)