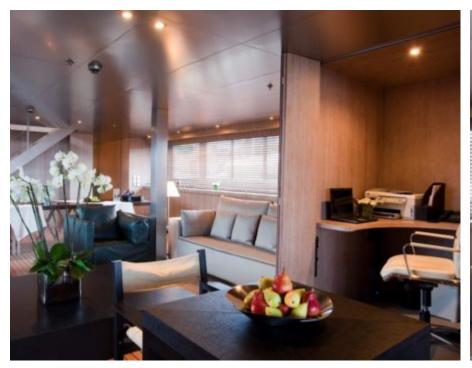

Guests 12



Cabins **6** 



Crew **11** 



#### M/Y MARIU











Bicycles

Gym Equipment















Paddle Boards x





























Windsurf





Kite surf







### **EXTERIOR DESIGN**



































## INTERIOR DESIGN

































# GALLERY LIFESTYLE





### Specifications



Summer low rate per week 185 000 €



Summer high rate per week 245 000 €



Winter low rate per week 185 000 €



Winter high rate per week 245 000 €



Builder Codecasa



Year built

2003



Length 49.90 m



Guests Cruising



Cabins

Winter Cruising Area(s)
East Mediterranean

Summer Cruising Area(s)
Croatia, East Mediterranean, Greece, Turkey

Crew 11 Max speed 17.5 knots

Cruising speed 14 knots

Fuel consumption 620 L/HR

Type of cabins 6 (3 x Double, 3 x Twin)