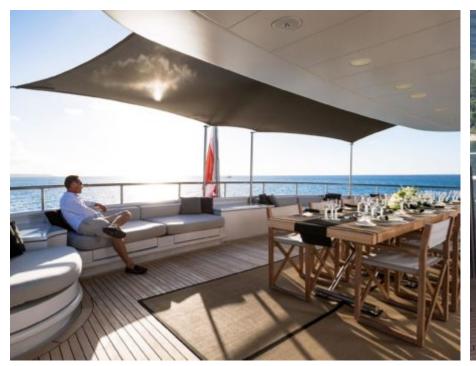

Guests 12



Cabins **6** 



Crew **11** 



#### M/Y MARIU











Bicycles

Gym Equipment















Paddle Boards x





























Windsurf





Kite surf







### **EXTERIOR DESIGN**



































## INTERIOR DESIGN

































# GALLERY LIFESTYLE





### Specifications



Summer low rate per week 185 000 €



Summer high rate per week 245 000 €



Winter low rate per week 185 000 €



Winter high rate per week 245 000 €



Builder Codecasa



Year built

2003



Length 49.90 m



Guests Cruising



Cabins

Winter Cruising Area(s)
East Mediterranean

Summer Cruising Area(s)
Croatia, East Mediterranean, Greece, Turkey

Crew 11 Max speed 17.5 knots

Cruising speed 14 knots

Fuel consumption 620 L/HR

Type of cabins 6 (3 x Double, 3 x Twin)