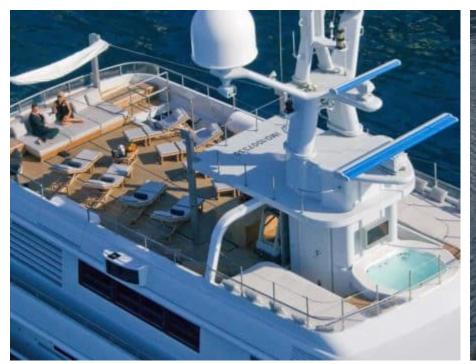

Guests 12



Cabins **6** 



Crew **11** 



#### M/Y MARIU











Bicycles

Gym Equipment















Paddle Boards x





























Windsurf





Kite surf







### **EXTERIOR DESIGN**



































## INTERIOR DESIGN

































# GALLERY LIFESTYLE





### Specifications



Summer low rate per week 185 000 €



Summer high rate per week 245 000 €



Winter low rate per week 185 000 €



Winter high rate per week 245 000 €



Builder Codecasa



Year built

2003



Length 49.90 m



Guests Cruising



Cabins

Winter Cruising Area(s)
East Mediterranean

Summer Cruising Area(s)
Croatia, East Mediterranean, Greece, Turkey

Crew 11 Max speed 17.5 knots

Cruising speed 14 knots

Fuel consumption 620 L/HR

Type of cabins 6 (3 x Double, 3 x Twin)