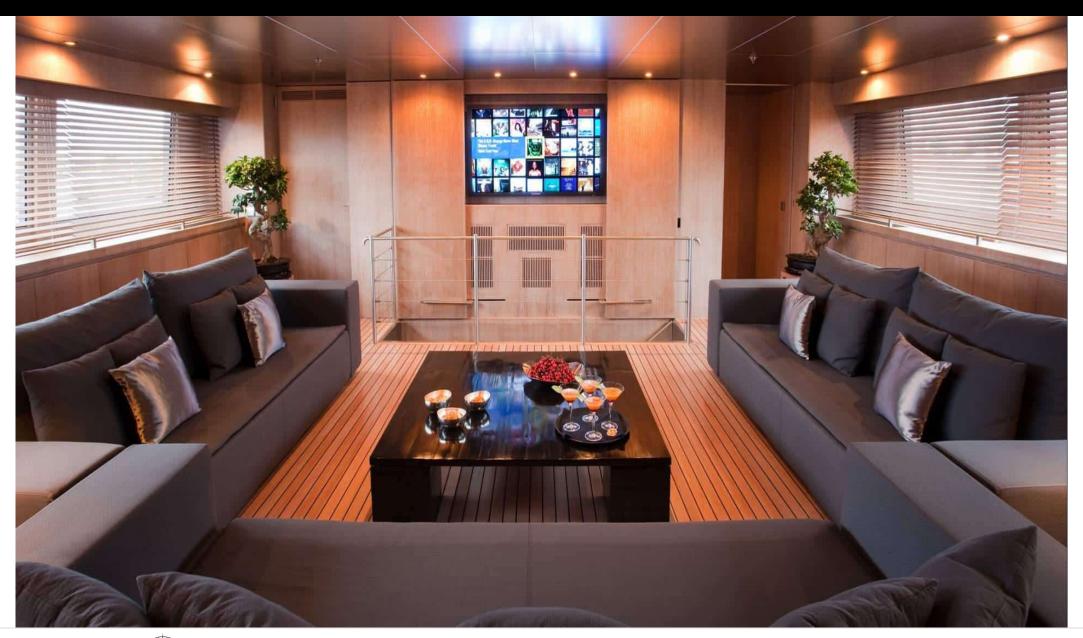

Guests 12



Cabins **6** 



Crew **11** 



#### M/Y MARIU











Bicycles

Gym Equipment















Paddle Boards x





























Windsurf





Kite surf







### **EXTERIOR DESIGN**



































## INTERIOR DESIGN

































# GALLERY LIFESTYLE





### Specifications



Summer low rate per week 185 000 €



Summer high rate per week 245 000 €



Winter low rate per week 185 000 €



Winter high rate per week 245 000 €



Builder Codecasa



Year built

2003



Length 49.90 m



Guests Cruising



Cabins

Winter Cruising Area(s)
East Mediterranean

Summer Cruising Area(s)
Croatia, East Mediterranean, Greece, Turkey

Crew 11 Max speed 17.5 knots

Cruising speed 14 knots

Fuel consumption 620 L/HR

Type of cabins 6 (3 x Double, 3 x Twin)