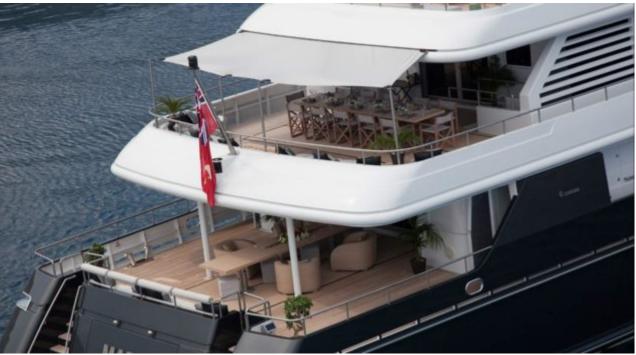

Guests 12



Cabins **6** 



Crew **11** 



#### M/Y MARIU











Bicycles

Gym Equipment















Paddle Boards x





























Windsurf





Kite surf







### **EXTERIOR DESIGN**



































## INTERIOR DESIGN

































# GALLERY LIFESTYLE





### Specifications



Summer low rate per week 185 000 €



Summer high rate per week 245 000 €



Winter low rate per week 185 000 €



Winter high rate per week 245 000 €



Builder Codecasa



Year built

2003



Length 49.90 m



Guests Cruising



Cabins

Winter Cruising Area(s)
East Mediterranean

Summer Cruising Area(s)
Croatia, East Mediterranean, Greece, Turkey

Crew 11 Max speed 17.5 knots

Cruising speed 14 knots

Fuel consumption 620 L/HR

Type of cabins 6 (3 x Double, 3 x Twin)