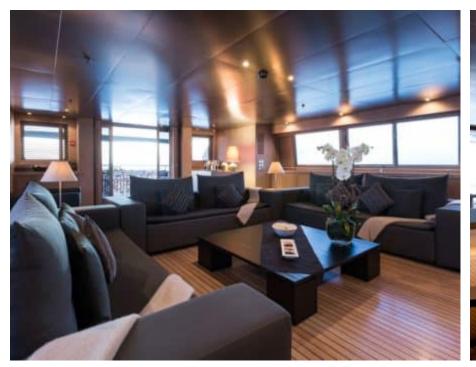

Guests 12



Cabins **6** 



Crew **11** 



#### M/Y MARIU











Bicycles

Gym Equipment















Paddle Boards x





























Windsurf





Kite surf







### **EXTERIOR DESIGN**



































## INTERIOR DESIGN

































# GALLERY LIFESTYLE





### Specifications



Summer low rate per week 185 000 €



Summer high rate per week 245 000 €



Winter low rate per week 185 000 €



Winter high rate per week 245 000 €



Builder Codecasa



Year built

2003



Length 49.90 m



Guests Cruising



Cabins

Winter Cruising Area(s)
East Mediterranean

Summer Cruising Area(s)
Croatia, East Mediterranean, Greece, Turkey

Crew 11 Max speed 17.5 knots

Cruising speed 14 knots

Fuel consumption 620 L/HR

Type of cabins 6 (3 x Double, 3 x Twin)