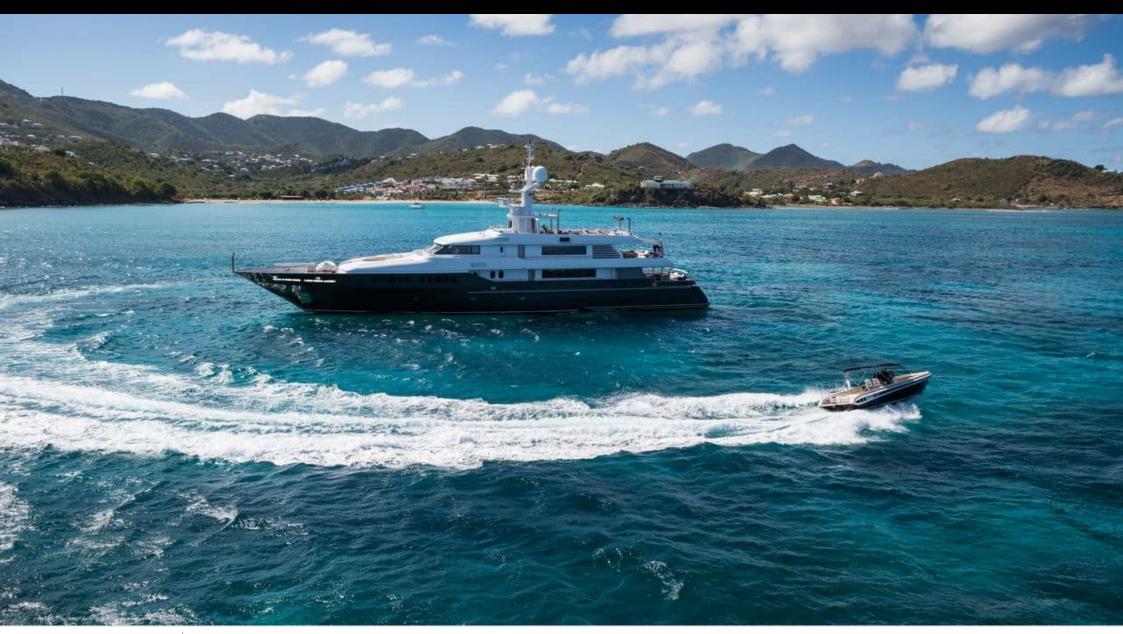

Guests 12



Cabins **6** 



Crew **11** 



#### M/Y MARIU











Bicycles

Gym Equipment















Paddle Boards x





























Windsurf





Kite surf







### **EXTERIOR DESIGN**



































## INTERIOR DESIGN

































# GALLERY LIFESTYLE





### Specifications



Summer low rate per week 185 000 €



Summer high rate per week 245 000 €



Winter low rate per week 185 000 €



Winter high rate per week 245 000 €



Builder Codecasa



Year built

2003



Length 49.90 m



Guests Cruising



Cabins

Winter Cruising Area(s)
East Mediterranean

Summer Cruising Area(s)
Croatia, East Mediterranean, Greece, Turkey

Crew 11 Max speed 17.5 knots

Cruising speed 14 knots

Fuel consumption 620 L/HR

Type of cabins 6 (3 x Double, 3 x Twin)