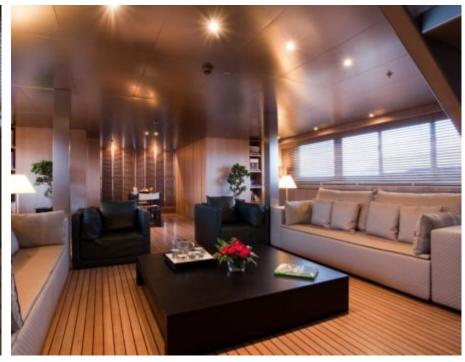

Guests 12



Cabins **6** 



Crew **11** 



#### M/Y MARIU











Bicycles

Gym Equipment















Paddle Boards x





























Windsurf





Kite surf







### **EXTERIOR DESIGN**



































## INTERIOR DESIGN

































# GALLERY LIFESTYLE





### Specifications



Summer low rate per week 185 000 €



Summer high rate per week 245 000 €



Winter low rate per week 185 000 €



Winter high rate per week 245 000 €



Builder Codecasa



Year built

2003



Length 49.90 m



Guests Cruising



Cabins

Winter Cruising Area(s)
East Mediterranean

Summer Cruising Area(s)
Croatia, East Mediterranean, Greece, Turkey

Crew 11 Max speed 17.5 knots

Cruising speed 14 knots

Fuel consumption 620 L/HR

Type of cabins 6 (3 x Double, 3 x Twin)