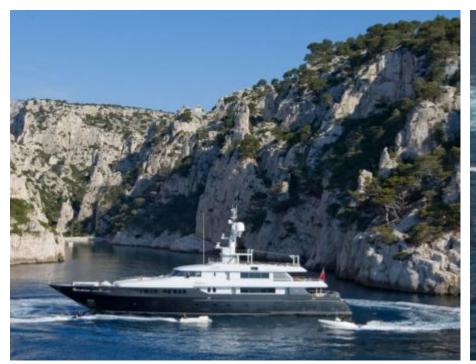

Guests 12



Cabins **6** 



Crew **11** 



#### M/Y MARIU











Bicycles

Gym Equipment















Paddle Boards x





























Windsurf





Kite surf







### **EXTERIOR DESIGN**



































## INTERIOR DESIGN

































# GALLERY LIFESTYLE





### Specifications



Summer low rate per week 185 000 €



Summer high rate per week 245 000 €



Winter low rate per week 185 000 €



Winter high rate per week 245 000 €



Builder Codecasa



Year built

2003



Length 49.90 m



Guests Cruising



Cabins

Winter Cruising Area(s)
East Mediterranean

Summer Cruising Area(s)
Croatia, East Mediterranean, Greece, Turkey

Crew 11 Max speed 17.5 knots

Cruising speed 14 knots

Fuel consumption 620 L/HR

Type of cabins 6 (3 x Double, 3 x Twin)