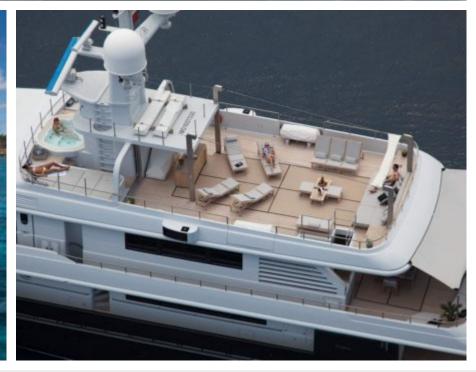

Guests 12



Cabins **6** 



Crew **11** 



#### M/Y MARIU











Bicycles

Gym Equipment















Paddle Boards x





























Windsurf





Kite surf







### **EXTERIOR DESIGN**



































## INTERIOR DESIGN

































# GALLERY LIFESTYLE





### Specifications



Summer low rate per week 185 000 €



Summer high rate per week 245 000 €



Winter low rate per week 185 000 €



Winter high rate per week 245 000 €



Builder Codecasa



Year built

2003



Length 49.90 m



Guests Cruising



Cabins

Winter Cruising Area(s)
East Mediterranean

Summer Cruising Area(s)
Croatia, East Mediterranean, Greece, Turkey

Crew 11 Max speed 17.5 knots

Cruising speed 14 knots

Fuel consumption 620 L/HR

Type of cabins 6 (3 x Double, 3 x Twin)