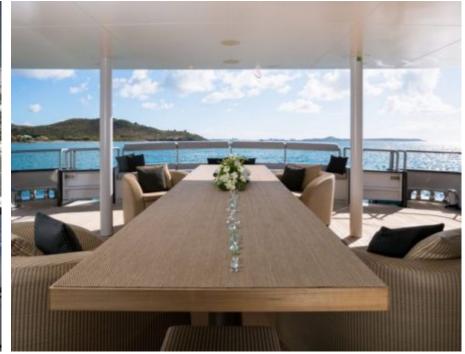

Guests 12



Cabins **6** 



Crew **11** 



#### M/Y MARIU











Bicycles

Gym Equipment















Paddle Boards x





























Windsurf





Kite surf







### **EXTERIOR DESIGN**



































## INTERIOR DESIGN

































# GALLERY LIFESTYLE





### Specifications



Summer low rate per week 185 000 €



Summer high rate per week 245 000 €



Winter low rate per week 185 000 €



Winter high rate per week 245 000 €



Builder Codecasa



Year built

2003



Length 49.90 m



Guests Cruising



Cabins

Winter Cruising Area(s)
East Mediterranean

Summer Cruising Area(s)
Croatia, East Mediterranean, Greece, Turkey

Crew 11 Max speed 17.5 knots

Cruising speed 14 knots

Fuel consumption 620 L/HR

Type of cabins 6 (3 x Double, 3 x Twin)