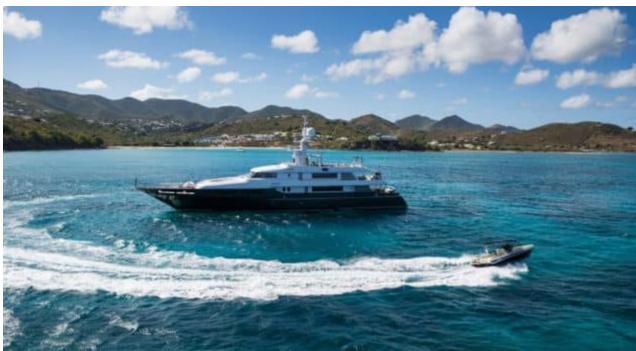

Length 49.90 m

Guests Cruising

Cabins

Winter Cruising Area(s)
East Mediterranean

Summer Cruising Area(s)
Croatia, East Mediterranean, Greece, Turkey

Crew 11 Max speed 17.5 knots

Cruising speed 14 knots

Fuel consumption 620 L/HR