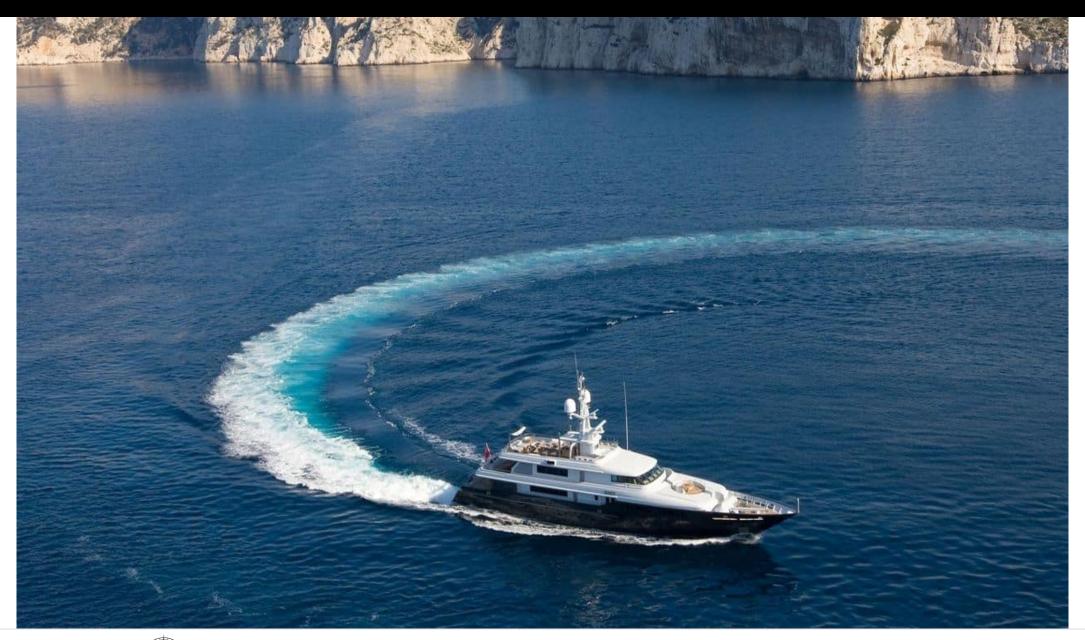

Guests 12



Cabins **6** 



Crew **11** 



#### M/Y MARIU











Bicycles

Gym Equipment















Paddle Boards x





























Windsurf





Kite surf







### **EXTERIOR DESIGN**



































## INTERIOR DESIGN

































# GALLERY LIFESTYLE





### Specifications



Summer low rate per week 185 000 €



Summer high rate per week 245 000 €



Winter low rate per week 185 000 €



Winter high rate per week 245 000 €



Builder Codecasa



Year built

2003



Length 49.90 m



Guests Cruising



Cabins

Winter Cruising Area(s)
East Mediterranean

Summer Cruising Area(s)
Croatia, East Mediterranean, Greece, Turkey

Crew 11 Max speed 17.5 knots

Cruising speed 14 knots

Fuel consumption 620 L/HR

Type of cabins 6 (3 x Double, 3 x Twin)