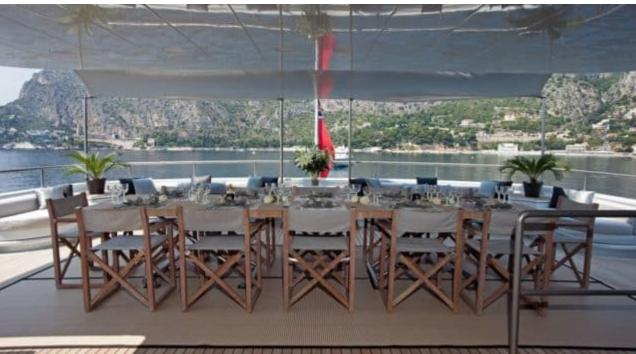

Guests 12



Cabins **6** 



Crew **11** 



#### M/Y MARIU











Bicycles

Gym Equipment















Paddle Boards x





























Windsurf





Kite surf







### **EXTERIOR DESIGN**



































## INTERIOR DESIGN

































# GALLERY LIFESTYLE





### Specifications



Summer low rate per week 185 000 €



Summer high rate per week 245 000 €



Winter low rate per week 185 000 €



Winter high rate per week 245 000 €



Builder Codecasa



Year built

2003



Length 49.90 m



Guests Cruising



Cabins

Winter Cruising Area(s)
East Mediterranean

Summer Cruising Area(s)
Croatia, East Mediterranean, Greece, Turkey

Crew 11 Max speed 17.5 knots

Cruising speed 14 knots

Fuel consumption 620 L/HR

Type of cabins 6 (3 x Double, 3 x Twin)