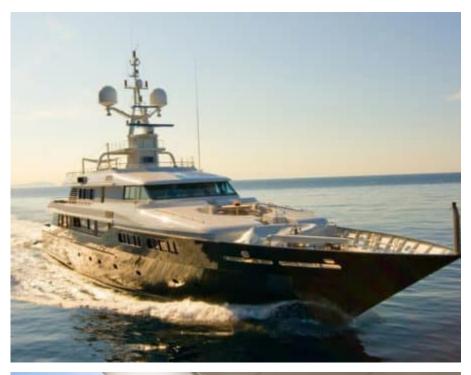

### **EXTERIOR DESIGN**

Length 49.90 m

Guests Cruising

Cabins

Winter Cruising Area(s)
East Mediterranean

Summer Cruising Area(s)
Croatia, East Mediterranean, Greece, Turkey

Crew 11 Max speed 17.5 knots

Cruising speed 14 knots

Fuel consumption 620 L/HR