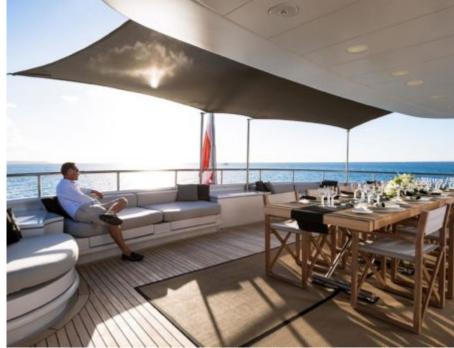

Guests 12



Cabins **6** 



Crew **11** 



#### M/Y MARIU











Bicycles

Gym Equipment















Paddle Boards x





























Windsurf





Kite surf







### **EXTERIOR DESIGN**



































## INTERIOR DESIGN

































# GALLERY LIFESTYLE





### Specifications



Summer low rate per week 185 000 €



Summer high rate per week 245 000 €



Winter low rate per week 185 000 €



Winter high rate per week 245 000 €



Builder Codecasa



Year built

2003



Length 49.90 m



Guests Cruising



Cabins

Winter Cruising Area(s)
East Mediterranean

Summer Cruising Area(s)
Croatia, East Mediterranean, Greece, Turkey

Crew 11 Max speed 17.5 knots

Cruising speed 14 knots

Fuel consumption 620 L/HR

Type of cabins 6 (3 x Double, 3 x Twin)