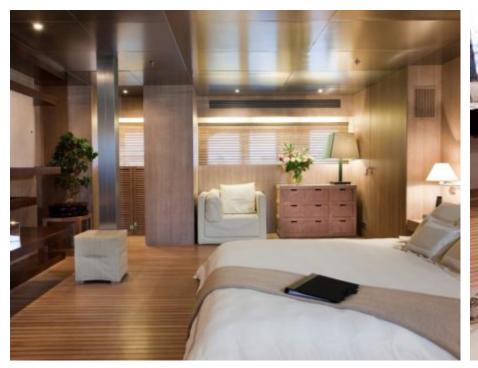

Guests 12



Cabins **6** 



Crew **11** 



#### M/Y MARIU











Bicycles

Gym Equipment















Paddle Boards x





























Windsurf





Kite surf







### **EXTERIOR DESIGN**



































## INTERIOR DESIGN

































# GALLERY LIFESTYLE





### Specifications



Summer low rate per week 185 000 €



Summer high rate per week 245 000 €



Winter low rate per week 185 000 €



Winter high rate per week 245 000 €



Builder Codecasa



Year built

2003



Length 49.90 m



Guests Cruising



Cabins

Winter Cruising Area(s)
East Mediterranean

Summer Cruising Area(s)
Croatia, East Mediterranean, Greece, Turkey

Crew 11 Max speed 17.5 knots

Cruising speed 14 knots

Fuel consumption 620 L/HR

Type of cabins 6 (3 x Double, 3 x Twin)