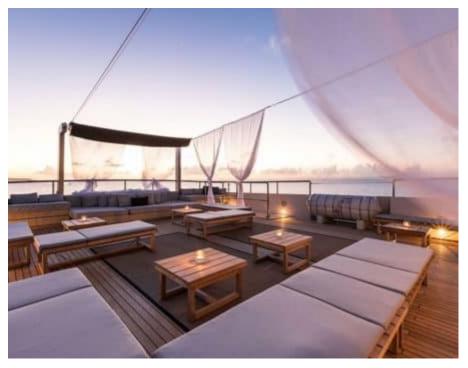

Guests 12



Cabins **6** 



Crew **11** 



#### M/Y MARIU











Bicycles

Gym Equipment















Paddle Boards x





























Windsurf





Kite surf







### **EXTERIOR DESIGN**



































## INTERIOR DESIGN

































# GALLERY LIFESTYLE





### Specifications



Summer low rate per week 185 000 €



Summer high rate per week 245 000 €



Winter low rate per week 185 000 €



Winter high rate per week 245 000 €



Builder Codecasa



Year built

2003



Length 49.90 m



Guests Cruising



Cabins

Winter Cruising Area(s)
East Mediterranean

Summer Cruising Area(s)
Croatia, East Mediterranean, Greece, Turkey

Crew 11 Max speed 17.5 knots

Cruising speed 14 knots

Fuel consumption 620 L/HR

Type of cabins 6 (3 x Double, 3 x Twin)