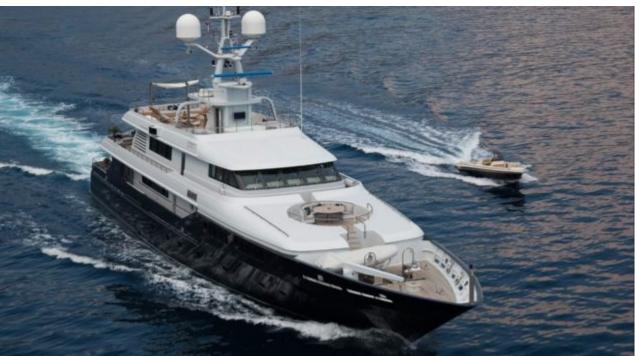

Guests 12



Cabins **6** 



Crew **11** 



#### M/Y MARIU











Bicycles

Gym Equipment















Paddle Boards x





























Windsurf





Kite surf







### **EXTERIOR DESIGN**



































## INTERIOR DESIGN

































# GALLERY LIFESTYLE





### Specifications



Summer low rate per week 185 000 €



Summer high rate per week 245 000 €



Winter low rate per week 185 000 €



Winter high rate per week 245 000 €



Builder Codecasa



Year built

2003



Length 49.90 m



Guests Cruising



Cabins

Winter Cruising Area(s)
East Mediterranean

Summer Cruising Area(s)
Croatia, East Mediterranean, Greece, Turkey

Crew 11 Max speed 17.5 knots

Cruising speed 14 knots

Fuel consumption 620 L/HR

Type of cabins 6 (3 x Double, 3 x Twin)