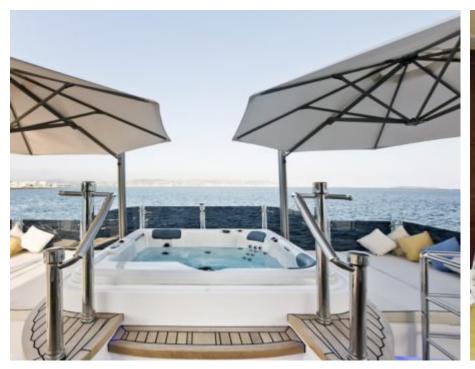

#### M/Y MARINA WONDER



Bicycles x 4



Fishing Gear Gym Equipment













Stabilisers at anchor

























# EXTERIOR DESIGN























# INTERIOR DESIGN























### GALLERY LIFESTYLE















#### **Specifications**



Summer low rate per week 120 000 €



Summer high rate per week

120 000 €



Winter low rate per week



Winter high rate per week

120 000 €



Builder Gulf Craft

120 000 €



Year built

2012



Year refit

2023



Length 38.4 m



**Guests Cruising** 



Cabins

Winter Cruising Area(s)
West Mediterranean

----

Summer Cruising Area(s)

12

Corsica - Sardinia, Croatia, East Mediterranean, French Riviera, Italy & Sicily, Turkey, West Mediterranean

Crew

Max speed 17 knots

Cruising speed 12 knots

Fuel consumption 300 Litres/Hr

Type of cabins

5 (4 x Double, 1 x Twin, 1 x Pullman)