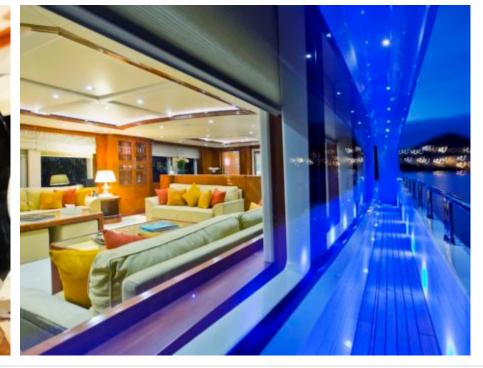

#### M/Y MARINA WONDER



Bicycles x 4



Fishing Gear Gym Equipment













Stabilisers at anchor

























# EXTERIOR DESIGN























# INTERIOR DESIGN























### GALLERY LIFESTYLE















#### **Specifications**



Summer low rate per week 120 000 €



Summer high rate per week

120 000 €



Winter low rate per week



Winter high rate per week

120 000 €



Builder Gulf Craft

120 000 €



Year built

2012



Year refit

2023



Length 38.4 m



**Guests Cruising** 



Cabins

Winter Cruising Area(s)
West Mediterranean

----

Summer Cruising Area(s)

12

Corsica - Sardinia, Croatia, East Mediterranean, French Riviera, Italy & Sicily, Turkey, West Mediterranean

Crew

Max speed 17 knots

Cruising speed 12 knots

Fuel consumption 300 Litres/Hr

Type of cabins

5 (4 x Double, 1 x Twin, 1 x Pullman)