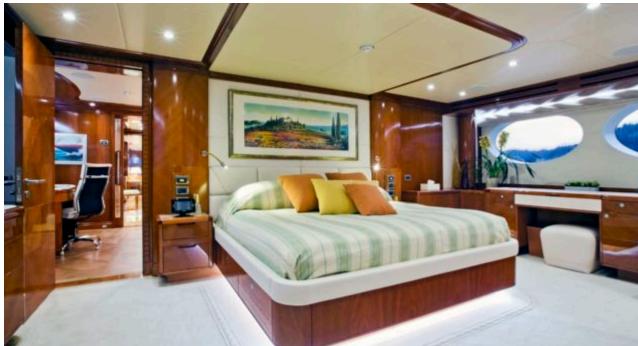

#### M/Y MARINA WONDER



Bicycles x 4



Fishing Gear Gym Equipment













Stabilisers at anchor

























# EXTERIOR DESIGN























# INTERIOR DESIGN























### GALLERY LIFESTYLE















#### **Specifications**



Summer low rate per week 120 000 €



Summer high rate per week

120 000 €



Winter low rate per week



Winter high rate per week

120 000 €



Builder Gulf Craft

120 000 €



Year built

2012



Year refit

2023



Length 38.4 m



**Guests Cruising** 



Cabins

Winter Cruising Area(s)
West Mediterranean

----

Summer Cruising Area(s)

12

Corsica - Sardinia, Croatia, East Mediterranean, French Riviera, Italy & Sicily, Turkey, West Mediterranean

Crew

Max speed 17 knots

Cruising speed 12 knots

Fuel consumption 300 Litres/Hr

Type of cabins

5 (4 x Double, 1 x Twin, 1 x Pullman)