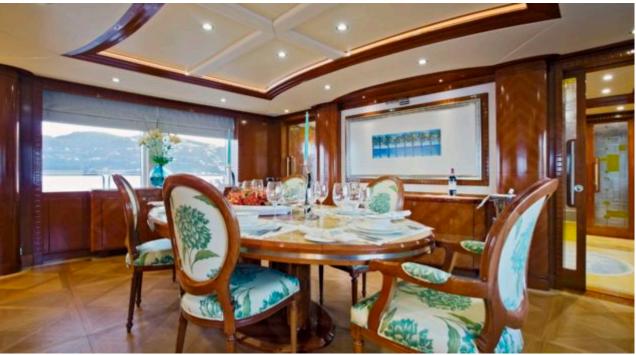

#### M/Y MARINA WONDER



Bicycles x 4



Fishing Gear Gym Equipment













Stabilisers at anchor

























# EXTERIOR DESIGN























# INTERIOR DESIGN























### GALLERY LIFESTYLE















#### **Specifications**



Summer low rate per week 120 000 €



Summer high rate per week

120 000 €



Winter low rate per week



Winter high rate per week

120 000 €



Builder Gulf Craft

120 000 €



Year built

2012



Year refit

2023



Length 38.4 m



**Guests Cruising** 



Cabins

Winter Cruising Area(s)
West Mediterranean

----

Summer Cruising Area(s)

12

Corsica - Sardinia, Croatia, East Mediterranean, French Riviera, Italy & Sicily, Turkey, West Mediterranean

Crew

Max speed 17 knots

Cruising speed 12 knots

Fuel consumption 300 Litres/Hr

Type of cabins

5 (4 x Double, 1 x Twin, 1 x Pullman)