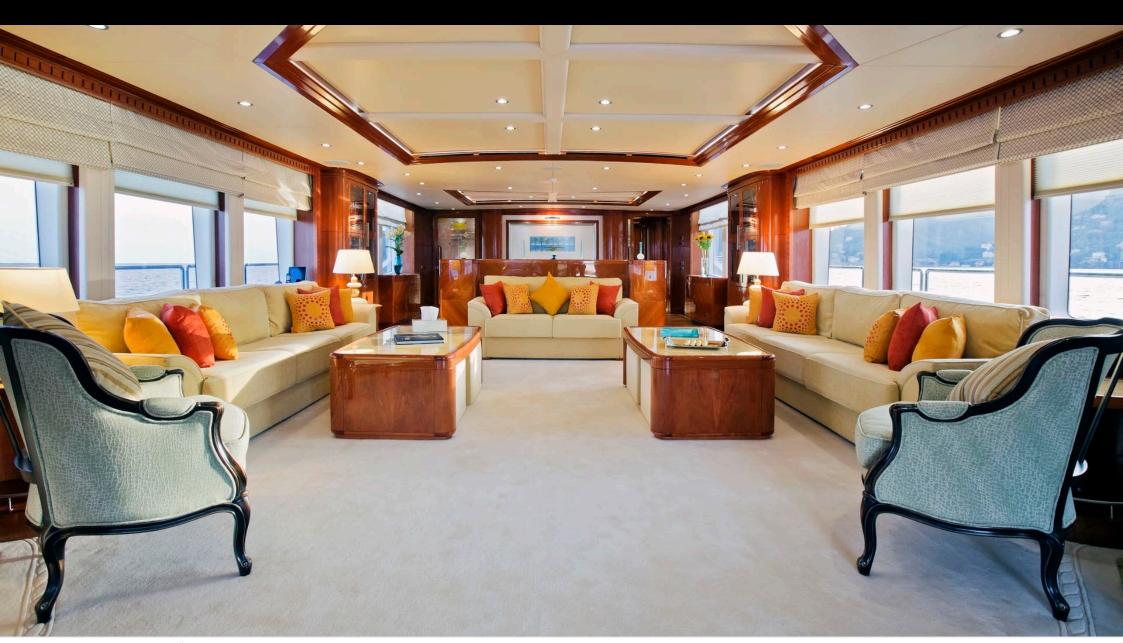

#### M/Y MARINA WONDER



Bicycles x 4



Fishing Gear Gym Equipment













Stabilisers at anchor

























# EXTERIOR DESIGN























# INTERIOR DESIGN























### GALLERY LIFESTYLE















#### **Specifications**



Summer low rate per week 120 000 €



Summer high rate per week

120 000 €



Winter low rate per week



Winter high rate per week

120 000 €



Builder Gulf Craft

120 000 €



Year built

2012



Year refit

2023



Length 38.4 m



**Guests Cruising** 



Cabins

Winter Cruising Area(s)
West Mediterranean

----

Summer Cruising Area(s)

12

Corsica - Sardinia, Croatia, East Mediterranean, French Riviera, Italy & Sicily, Turkey, West Mediterranean

Crew

Max speed 17 knots

Cruising speed 12 knots

Fuel consumption 300 Litres/Hr

Type of cabins

5 (4 x Double, 1 x Twin, 1 x Pullman)