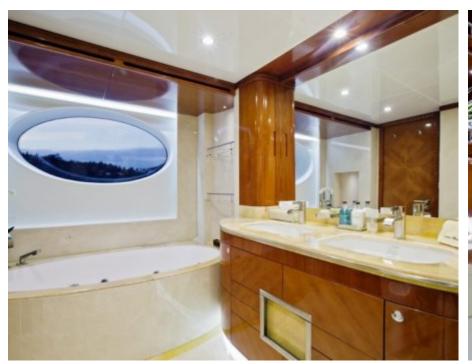

#### M/Y MARINA WONDER



Bicycles x 4



Fishing Gear Gym Equipment













Stabilisers at anchor

























# EXTERIOR DESIGN























# INTERIOR DESIGN























### GALLERY LIFESTYLE















#### **Specifications**



Summer low rate per week 120 000 €



Summer high rate per week

120 000 €



Winter low rate per week



Winter high rate per week

120 000 €



Builder Gulf Craft

120 000 €



Year built

2012



Year refit

2023



Length 38.4 m



**Guests Cruising** 



Cabins

Winter Cruising Area(s)
West Mediterranean

----

Summer Cruising Area(s)

12

Corsica - Sardinia, Croatia, East Mediterranean, French Riviera, Italy & Sicily, Turkey, West Mediterranean

Crew

Max speed 17 knots

Cruising speed 12 knots

Fuel consumption 300 Litres/Hr

Type of cabins

5 (4 x Double, 1 x Twin, 1 x Pullman)