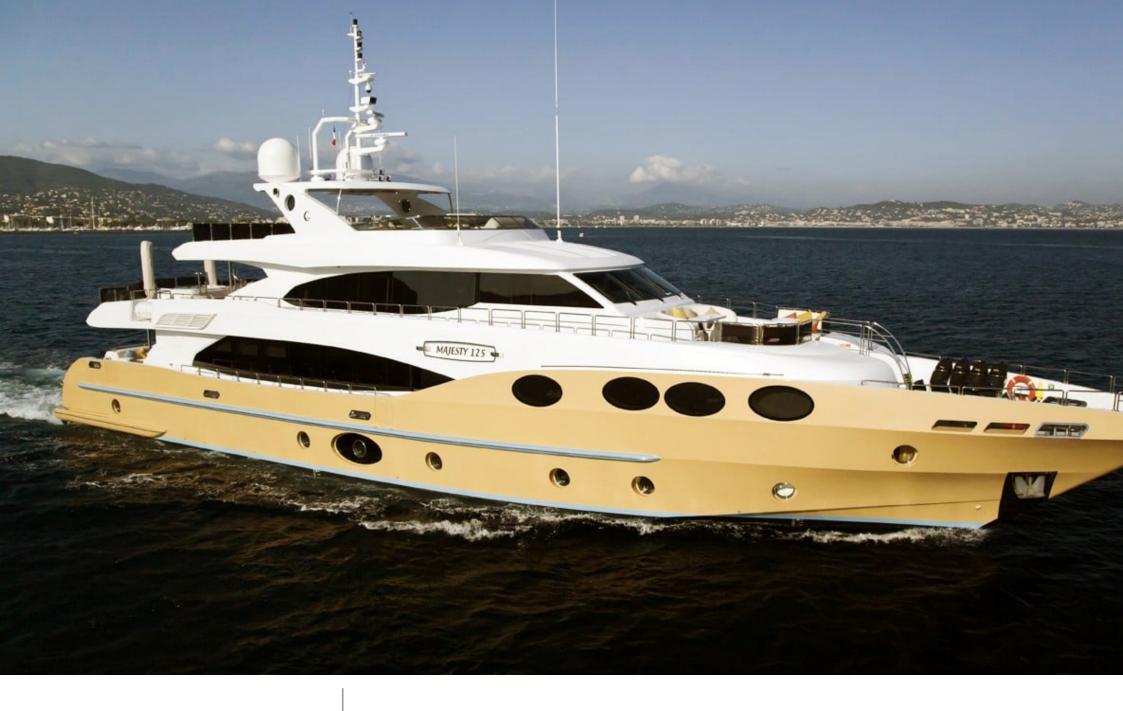

#### M/Y MARINA WONDER

Bicycles x 4

Fishing Gear Gym Equipment

Stabilisers at anchor

#### **Specifications**

Summer low rate per week 120 000 €

Summer high rate per week

120 000 €

Winter low rate per week

Winter high rate per week

120 000 €

Builder Gulf Craft

120 000 €

Year built

2012

Year refit

2023

Length 38.4 m

**Guests Cruising** 

Cabins