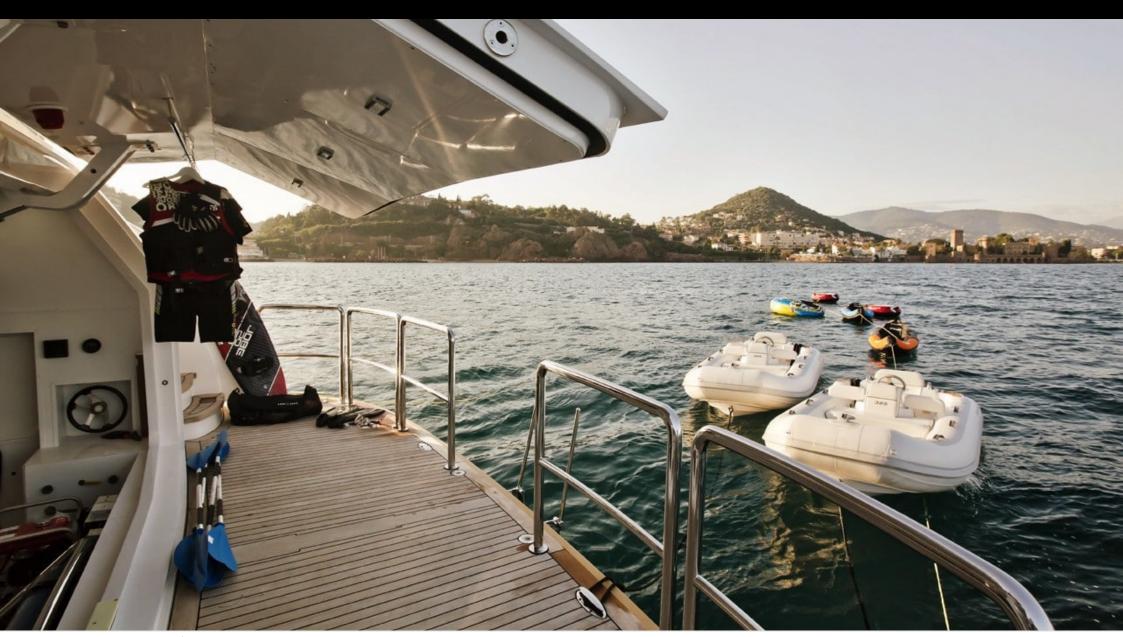

#### M/Y MARINA WONDER



Bicycles x 4



Fishing Gear Gym Equipment













Stabilisers at anchor

























# EXTERIOR DESIGN























# INTERIOR DESIGN























### GALLERY LIFESTYLE















#### **Specifications**



Summer low rate per week 120 000 €



Summer high rate per week

120 000 €



Winter low rate per week



Winter high rate per week

120 000 €



Builder Gulf Craft

120 000 €



Year built

2012



Year refit

2023



Length 38.4 m



**Guests Cruising** 



Cabins

Winter Cruising Area(s)
West Mediterranean

----

Summer Cruising Area(s)

12

Corsica - Sardinia, Croatia, East Mediterranean, French Riviera, Italy & Sicily, Turkey, West Mediterranean

Crew

Max speed 17 knots

Cruising speed 12 knots

Fuel consumption 300 Litres/Hr

Type of cabins

5 (4 x Double, 1 x Twin, 1 x Pullman)