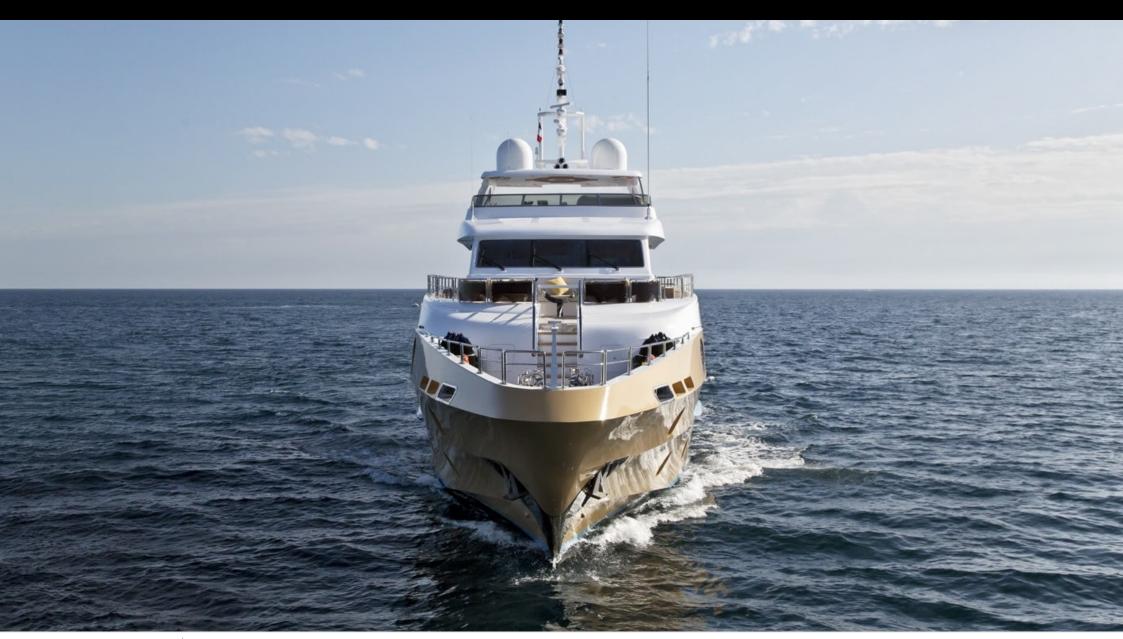

#### M/Y MARINA WONDER



Bicycles x 4



Fishing Gear Gym Equipment













Stabilisers at anchor

























# EXTERIOR DESIGN























# INTERIOR DESIGN























### GALLERY LIFESTYLE















#### **Specifications**



Summer low rate per week 120 000 €



Summer high rate per week

120 000 €



Winter low rate per week



Winter high rate per week

120 000 €



Builder Gulf Craft

120 000 €



Year built

2012



Year refit

2023



Length 38.4 m



**Guests Cruising** 



Cabins

Winter Cruising Area(s)
West Mediterranean

----

Summer Cruising Area(s)

12

Corsica - Sardinia, Croatia, East Mediterranean, French Riviera, Italy & Sicily, Turkey, West Mediterranean

Crew

Max speed 17 knots

Cruising speed 12 knots

Fuel consumption 300 Litres/Hr

Type of cabins

5 (4 x Double, 1 x Twin, 1 x Pullman)