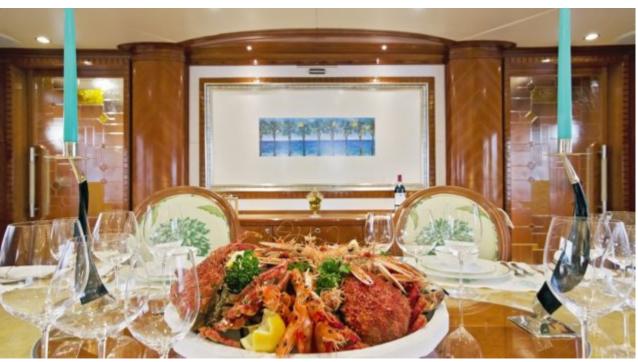

#### M/Y MARINA WONDER



Bicycles x 4



Fishing Gear Gym Equipment













Stabilisers at anchor

























# EXTERIOR DESIGN























# INTERIOR DESIGN























### GALLERY LIFESTYLE















#### **Specifications**



Summer low rate per week 120 000 €



Summer high rate per week

120 000 €



Winter low rate per week



Winter high rate per week

120 000 €



Builder Gulf Craft

120 000 €



Year built

2012



Year refit

2023



Length 38.4 m



**Guests Cruising** 



Cabins

Winter Cruising Area(s)
West Mediterranean

----

Summer Cruising Area(s)

12

Corsica - Sardinia, Croatia, East Mediterranean, French Riviera, Italy & Sicily, Turkey, West Mediterranean

Crew

Max speed 17 knots

Cruising speed 12 knots

Fuel consumption 300 Litres/Hr

Type of cabins

5 (4 x Double, 1 x Twin, 1 x Pullman)