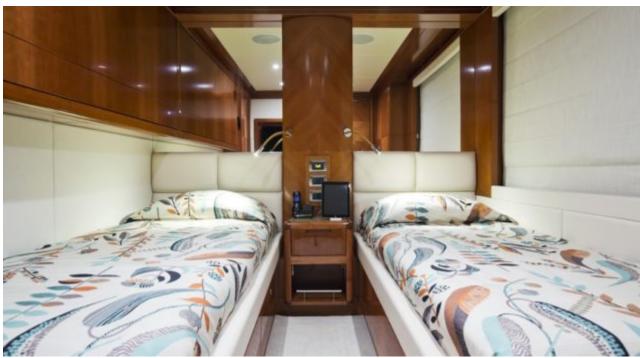

# INTERIOR DESIGN

Cruising speed 12 knots

Fuel consumption 300 Litres/Hr

Type of cabins

5 (4 x Double, 1 x Twin, 1 x Pullman)