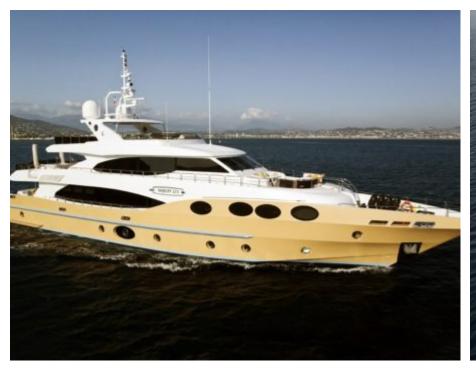

#### M/Y MARINA WONDER



Bicycles x 4



Fishing Gear Gym Equipment













Stabilisers at anchor

























# EXTERIOR DESIGN























# INTERIOR DESIGN























### GALLERY LIFESTYLE















#### **Specifications**



Summer low rate per week 120 000 €



Summer high rate per week

120 000 €



Winter low rate per week



Winter high rate per week

120 000 €



Builder Gulf Craft

120 000 €



Year built

2012



Year refit

2023



Length 38.4 m



**Guests Cruising** 



Cabins

Winter Cruising Area(s)
West Mediterranean

----

Summer Cruising Area(s)

12

Corsica - Sardinia, Croatia, East Mediterranean, French Riviera, Italy & Sicily, Turkey, West Mediterranean

Crew

Max speed 17 knots

Cruising speed 12 knots

Fuel consumption 300 Litres/Hr

Type of cabins

5 (4 x Double, 1 x Twin, 1 x Pullman)