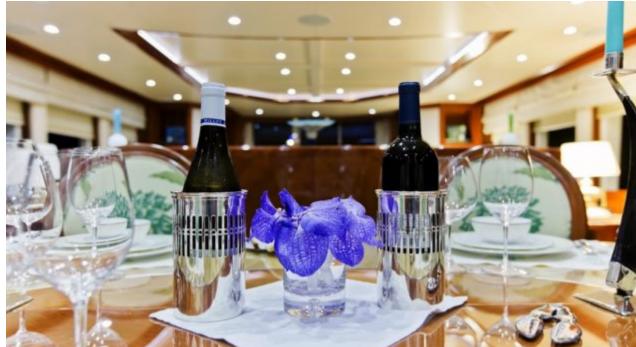

#### M/Y MARINA WONDER



Bicycles x 4



Fishing Gear Gym Equipment













Stabilisers at anchor

























# EXTERIOR DESIGN























# INTERIOR DESIGN























### GALLERY LIFESTYLE















#### **Specifications**



Summer low rate per week 120 000 €



Summer high rate per week

120 000 €



Winter low rate per week



Winter high rate per week

120 000 €



Builder Gulf Craft

120 000 €



Year built

2012



Year refit

2023



Length 38.4 m



**Guests Cruising** 



Cabins

Winter Cruising Area(s)
West Mediterranean

----

Summer Cruising Area(s)

12

Corsica - Sardinia, Croatia, East Mediterranean, French Riviera, Italy & Sicily, Turkey, West Mediterranean

Crew

Max speed 17 knots

Cruising speed 12 knots

Fuel consumption 300 Litres/Hr

Type of cabins

5 (4 x Double, 1 x Twin, 1 x Pullman)