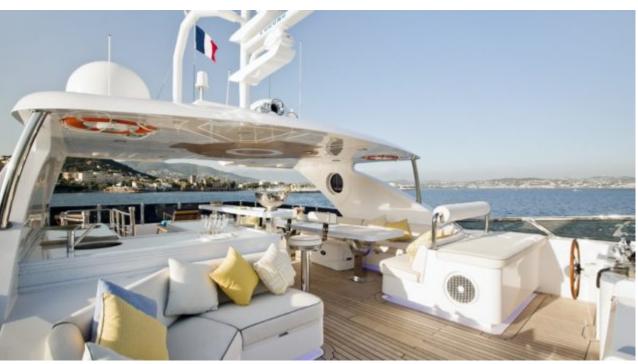

#### M/Y MARINA WONDER



Bicycles x 4



Fishing Gear Gym Equipment













Stabilisers at anchor

























# EXTERIOR DESIGN























# INTERIOR DESIGN























### GALLERY LIFESTYLE















#### **Specifications**



Summer low rate per week 120 000 €



Summer high rate per week

120 000 €



Winter low rate per week



Winter high rate per week

120 000 €



Builder Gulf Craft

120 000 €



Year built

2012



Year refit

2023



Length 38.4 m



**Guests Cruising** 



Cabins

Winter Cruising Area(s)
West Mediterranean

----

Summer Cruising Area(s)

12

Corsica - Sardinia, Croatia, East Mediterranean, French Riviera, Italy & Sicily, Turkey, West Mediterranean

Crew

Max speed 17 knots

Cruising speed 12 knots

Fuel consumption 300 Litres/Hr

Type of cabins

5 (4 x Double, 1 x Twin, 1 x Pullman)