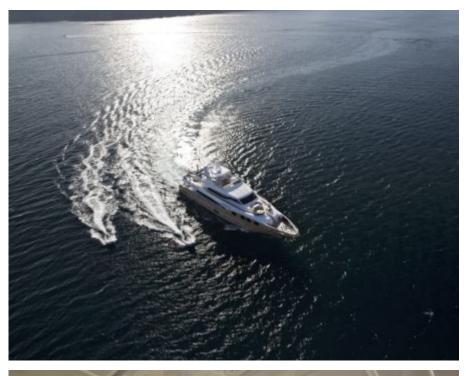

#### M/Y MARINA WONDER



Bicycles x 4



Fishing Gear Gym Equipment













Stabilisers at anchor

























# EXTERIOR DESIGN























# INTERIOR DESIGN























### GALLERY LIFESTYLE















#### **Specifications**



Summer low rate per week 120 000 €



Summer high rate per week

120 000 €



Winter low rate per week



Winter high rate per week

120 000 €



Builder Gulf Craft

120 000 €



Year built

2012



Year refit

2023



Length 38.4 m



**Guests Cruising** 



Cabins

Winter Cruising Area(s)
West Mediterranean

----

Summer Cruising Area(s)

12

Corsica - Sardinia, Croatia, East Mediterranean, French Riviera, Italy & Sicily, Turkey, West Mediterranean

Crew

Max speed 17 knots

Cruising speed 12 knots

Fuel consumption 300 Litres/Hr

Type of cabins

5 (4 x Double, 1 x Twin, 1 x Pullman)