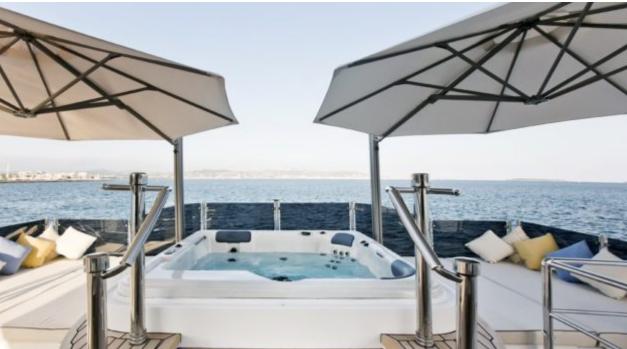

#### M/Y MARINA WONDER



Bicycles x 4



Fishing Gear Gym Equipment













Stabilisers at anchor

























# EXTERIOR DESIGN























# INTERIOR DESIGN























### GALLERY LIFESTYLE















#### **Specifications**



Summer low rate per week 120 000 €



Summer high rate per week

120 000 €



Winter low rate per week



Winter high rate per week

120 000 €



Builder Gulf Craft

120 000 €



Year built

2012



Year refit

2023



Length 38.4 m



**Guests Cruising** 



Cabins

Winter Cruising Area(s)
West Mediterranean

----

Summer Cruising Area(s)

12

Corsica - Sardinia, Croatia, East Mediterranean, French Riviera, Italy & Sicily, Turkey, West Mediterranean

Crew

Max speed 17 knots

Cruising speed 12 knots

Fuel consumption 300 Litres/Hr

Type of cabins

5 (4 x Double, 1 x Twin, 1 x Pullman)