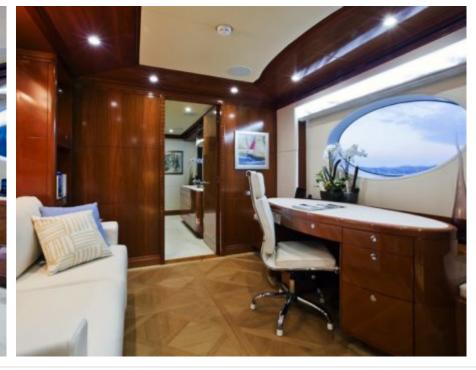

#### M/Y MARINA WONDER



Bicycles x 4



Fishing Gear Gym Equipment













Stabilisers at anchor

























# EXTERIOR DESIGN























# INTERIOR DESIGN























### GALLERY LIFESTYLE















#### **Specifications**



Summer low rate per week 120 000 €



Summer high rate per week

120 000 €



Winter low rate per week



Winter high rate per week

120 000 €



Builder Gulf Craft

120 000 €



Year built

2012



Year refit

2023



Length 38.4 m



**Guests Cruising** 



Cabins

Winter Cruising Area(s)
West Mediterranean

----

Summer Cruising Area(s)

12

Corsica - Sardinia, Croatia, East Mediterranean, French Riviera, Italy & Sicily, Turkey, West Mediterranean

Crew

Max speed 17 knots

Cruising speed 12 knots

Fuel consumption 300 Litres/Hr

Type of cabins

5 (4 x Double, 1 x Twin, 1 x Pullman)