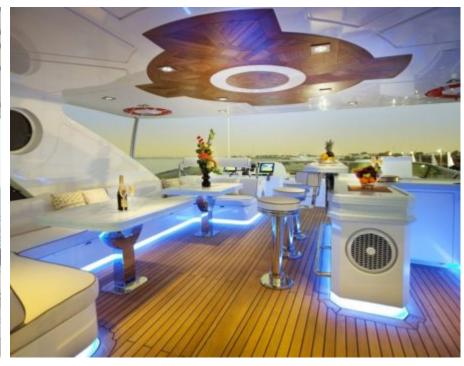

#### M/Y MARINA WONDER



Bicycles x 4



Fishing Gear Gym Equipment













Stabilisers at anchor

























# EXTERIOR DESIGN























# INTERIOR DESIGN























### GALLERY LIFESTYLE















#### **Specifications**



Summer low rate per week 120 000 €



Summer high rate per week

120 000 €



Winter low rate per week



Winter high rate per week

120 000 €



Builder Gulf Craft

120 000 €



Year built

2012



Year refit

2023



Length 38.4 m



**Guests Cruising** 



Cabins

Winter Cruising Area(s)
West Mediterranean

----

Summer Cruising Area(s)

12

Corsica - Sardinia, Croatia, East Mediterranean, French Riviera, Italy & Sicily, Turkey, West Mediterranean

Crew

Max speed 17 knots

Cruising speed 12 knots

Fuel consumption 300 Litres/Hr

Type of cabins

5 (4 x Double, 1 x Twin, 1 x Pullman)