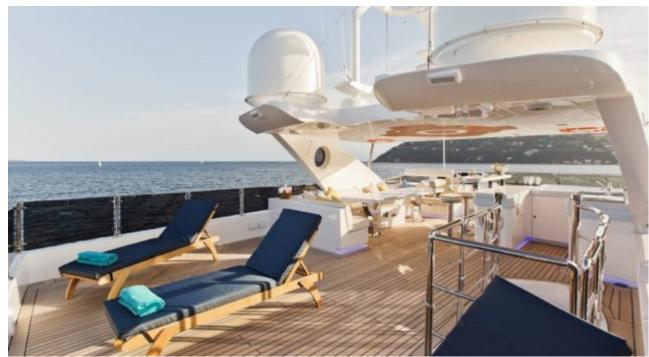

#### M/Y MARINA WONDER



Bicycles x 4



Fishing Gear Gym Equipment













Stabilisers at anchor

























# EXTERIOR DESIGN























# INTERIOR DESIGN























### GALLERY LIFESTYLE















#### **Specifications**



Summer low rate per week 120 000 €



Summer high rate per week

120 000 €



Winter low rate per week



Winter high rate per week

120 000 €



Builder Gulf Craft

120 000 €



Year built

2012



Year refit

2023



Length 38.4 m



**Guests Cruising** 



Cabins

Winter Cruising Area(s)
West Mediterranean

----

Summer Cruising Area(s)

12

Corsica - Sardinia, Croatia, East Mediterranean, French Riviera, Italy & Sicily, Turkey, West Mediterranean

Crew

Max speed 17 knots

Cruising speed 12 knots

Fuel consumption 300 Litres/Hr

Type of cabins

5 (4 x Double, 1 x Twin, 1 x Pullman)