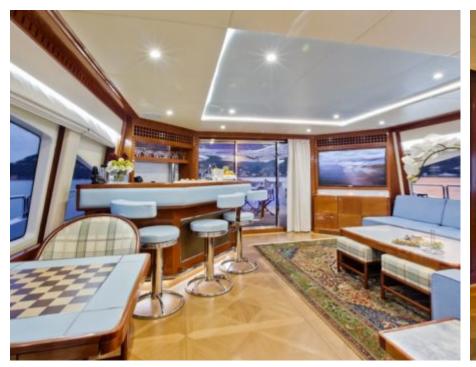

#### M/Y MARINA WONDER



Bicycles x 4



Fishing Gear Gym Equipment













Stabilisers at anchor

























# EXTERIOR DESIGN























# INTERIOR DESIGN























### GALLERY LIFESTYLE















#### **Specifications**



Summer low rate per week 120 000 €



Summer high rate per week

120 000 €



Winter low rate per week



Winter high rate per week

120 000 €



Builder Gulf Craft

120 000 €



Year built

2012



Year refit

2023



Length 38.4 m



**Guests Cruising** 



Cabins

Winter Cruising Area(s)
West Mediterranean

----

Summer Cruising Area(s)

12

Corsica - Sardinia, Croatia, East Mediterranean, French Riviera, Italy & Sicily, Turkey, West Mediterranean

Crew

Max speed 17 knots

Cruising speed 12 knots

Fuel consumption 300 Litres/Hr

Type of cabins

5 (4 x Double, 1 x Twin, 1 x Pullman)