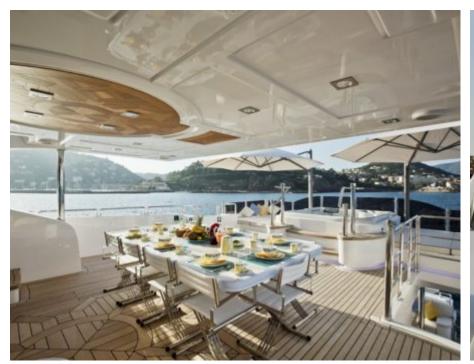

#### M/Y MARINA WONDER



Bicycles x 4



Fishing Gear Gym Equipment













Stabilisers at anchor

























# EXTERIOR DESIGN























# INTERIOR DESIGN























### GALLERY LIFESTYLE















#### **Specifications**



Summer low rate per week 120 000 €



Summer high rate per week

120 000 €



Winter low rate per week



Winter high rate per week

120 000 €



Builder Gulf Craft

120 000 €



Year built

2012



Year refit

2023



Length 38.4 m



**Guests Cruising** 



Cabins

Winter Cruising Area(s)
West Mediterranean

----

Summer Cruising Area(s)

12

Corsica - Sardinia, Croatia, East Mediterranean, French Riviera, Italy & Sicily, Turkey, West Mediterranean

Crew

Max speed 17 knots

Cruising speed 12 knots

Fuel consumption 300 Litres/Hr

Type of cabins

5 (4 x Double, 1 x Twin, 1 x Pullman)