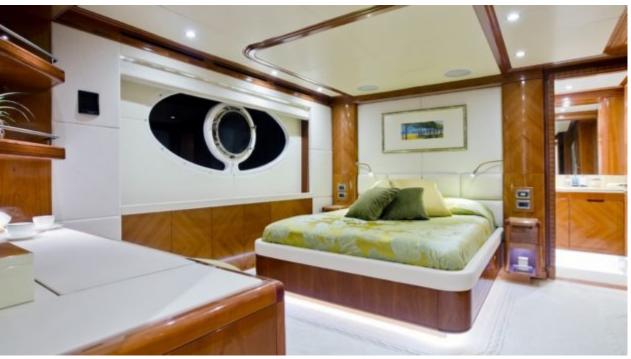

#### M/Y MARINA WONDER



Bicycles x 4



Fishing Gear Gym Equipment













Stabilisers at anchor

























# EXTERIOR DESIGN























# INTERIOR DESIGN























### GALLERY LIFESTYLE















#### **Specifications**



Summer low rate per week 120 000 €



Summer high rate per week

120 000 €



Winter low rate per week



Winter high rate per week

120 000 €



Builder Gulf Craft

120 000 €



Year built

2012



Year refit

2023



Length 38.4 m



**Guests Cruising** 



Cabins

Winter Cruising Area(s)
West Mediterranean

----

Summer Cruising Area(s)

12

Corsica - Sardinia, Croatia, East Mediterranean, French Riviera, Italy & Sicily, Turkey, West Mediterranean

Crew

Max speed 17 knots

Cruising speed 12 knots

Fuel consumption 300 Litres/Hr

Type of cabins

5 (4 x Double, 1 x Twin, 1 x Pullman)