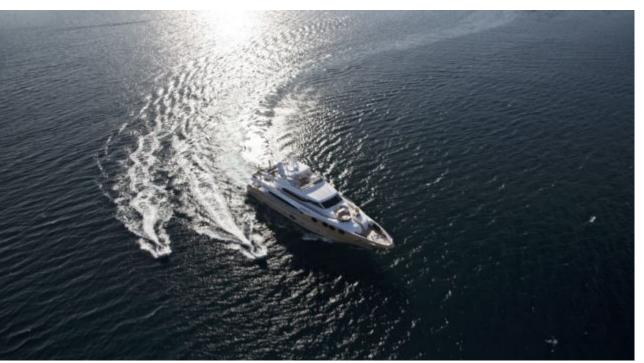

#### M/Y MARINA WONDER



Bicycles x 4



Fishing Gear Gym Equipment













Stabilisers at anchor

























# EXTERIOR DESIGN























# INTERIOR DESIGN























### GALLERY LIFESTYLE















#### **Specifications**



Summer low rate per week 120 000 €



Summer high rate per week

120 000 €



Winter low rate per week



Winter high rate per week

120 000 €



Builder Gulf Craft

120 000 €



Year built

2012



Year refit

2023



Length 38.4 m



**Guests Cruising** 



Cabins

Winter Cruising Area(s)
West Mediterranean

----

Summer Cruising Area(s)

12

Corsica - Sardinia, Croatia, East Mediterranean, French Riviera, Italy & Sicily, Turkey, West Mediterranean

Crew

Max speed 17 knots

Cruising speed 12 knots

Fuel consumption 300 Litres/Hr

Type of cabins

5 (4 x Double, 1 x Twin, 1 x Pullman)