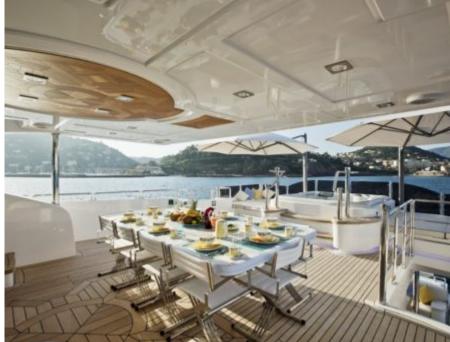

#### M/Y MARINA WONDER



Bicycles x 4



Fishing Gear Gym Equipment













Stabilisers at anchor

























# EXTERIOR DESIGN























# INTERIOR DESIGN























### GALLERY LIFESTYLE















#### **Specifications**



Summer low rate per week 120 000 €



Summer high rate per week

120 000 €



Winter low rate per week



Winter high rate per week

120 000 €



Builder Gulf Craft

120 000 €



Year built

2012



Year refit

2023



Length 38.4 m



**Guests Cruising** 



Cabins

Winter Cruising Area(s)
West Mediterranean

----

Summer Cruising Area(s)

12

Corsica - Sardinia, Croatia, East Mediterranean, French Riviera, Italy & Sicily, Turkey, West Mediterranean

Crew

Max speed 17 knots

Cruising speed 12 knots

Fuel consumption 300 Litres/Hr

Type of cabins

5 (4 x Double, 1 x Twin, 1 x Pullman)