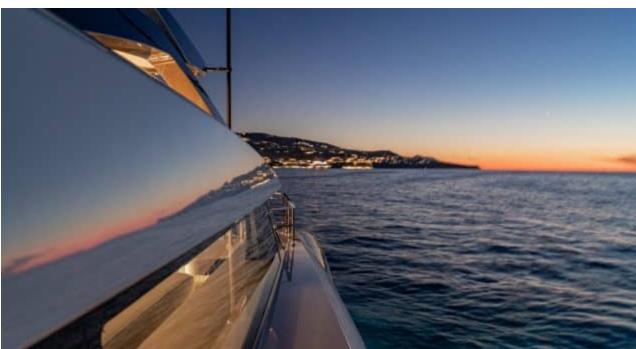

### M/Y MARICAN **FOREVER**







Paddle Boards x







Snorkeling Gear









Wifi





# EXTERIOR DESIGN



















































































# INTERIOR DESIGN

















































# GALLERY LIFESTYLE





































































### Specifications



Summer low rate per week 135 000 €



Summer high rate per week

150 000 €



Winter low rate per week

135 000 €



Winter high rate per week

150 000 €



Builder

Ferretti



Year built

2024



Length

33 m



**Guests Cruising** 

12



Cabins

5

Winter Cruising Area(s)

Corsica - Sardinia, French Riviera, Italy & Sicily, West Mediterranean

Summer Cruising Area(s)

Corsica - Sardinia, French Riviera, Italy & Sicily, West Mediterranean

Crew

Max speed 22 knots

Cruising speed 15 knots

Fuel consumption 450 L/H

Type of cabins

5 (3 x Double, 2 x Convertible)