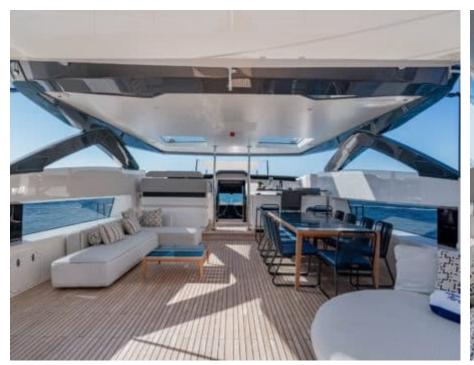

### M/Y MARICAN **FOREVER**







Paddle Boards x







Snorkeling Gear









Wifi





# EXTERIOR DESIGN



















































































# INTERIOR DESIGN

















































# GALLERY LIFESTYLE





































































### Specifications



Summer low rate per week 135 000 €



Summer high rate per week

150 000 €



Winter low rate per week

135 000 €



Winter high rate per week

150 000 €



Builder

Ferretti



Year built

2024



Length

33 m



**Guests Cruising** 

12



Cabins

5

Winter Cruising Area(s)

Corsica - Sardinia, French Riviera, Italy & Sicily, West Mediterranean

Summer Cruising Area(s)

Corsica - Sardinia, French Riviera, Italy & Sicily, West Mediterranean

Crew

Max speed 22 knots

Cruising speed 15 knots

Fuel consumption 450 L/H

Type of cabins

5 (3 x Double, 2 x Convertible)