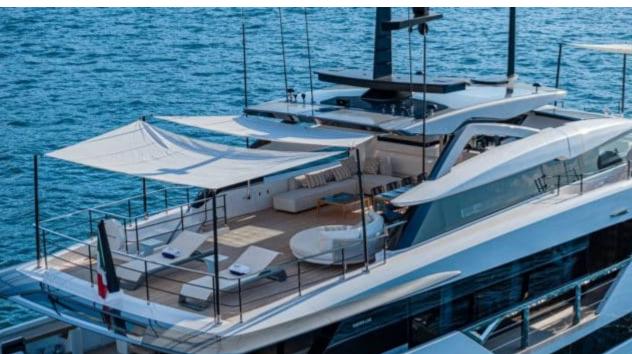

### M/Y MARICAN **FOREVER**







Paddle Boards x







Snorkeling Gear









Wifi





# EXTERIOR DESIGN



















































































# INTERIOR DESIGN

















































# GALLERY LIFESTYLE





































































### Specifications



Summer low rate per week 135 000 €



Summer high rate per week

150 000 €



Winter low rate per week

135 000 €



Winter high rate per week

150 000 €



Builder

Ferretti



Year built

2024



Length

33 m



**Guests Cruising** 

12



Cabins

5

Winter Cruising Area(s)

Corsica - Sardinia, French Riviera, Italy & Sicily, West Mediterranean

Summer Cruising Area(s)

Corsica - Sardinia, French Riviera, Italy & Sicily, West Mediterranean

Crew

Max speed 22 knots

Cruising speed 15 knots

Fuel consumption 450 L/H

Type of cabins

5 (3 x Double, 2 x Convertible)