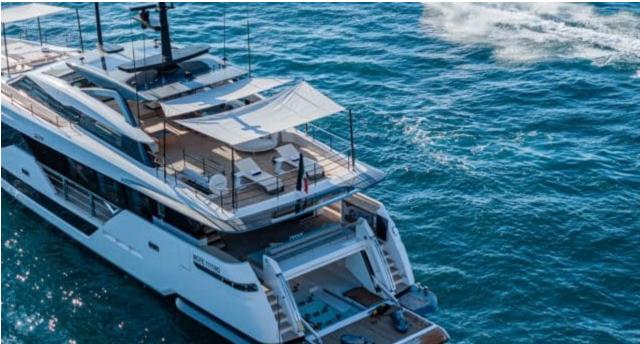

### M/Y MARICAN **FOREVER**







Paddle Boards x







Snorkeling Gear









Wifi





# EXTERIOR DESIGN



















































































# INTERIOR DESIGN

















































# GALLERY LIFESTYLE





































































### Specifications



Summer low rate per week 135 000 €



Summer high rate per week

150 000 €



Winter low rate per week

135 000 €



Winter high rate per week

150 000 €



Builder

Ferretti



Year built

2024



Length

33 m



**Guests Cruising** 

12



Cabins

5

Winter Cruising Area(s)

Corsica - Sardinia, French Riviera, Italy & Sicily, West Mediterranean

Summer Cruising Area(s)

Corsica - Sardinia, French Riviera, Italy & Sicily, West Mediterranean

Crew

Max speed 22 knots

Cruising speed 15 knots

Fuel consumption 450 L/H

Type of cabins

5 (3 x Double, 2 x Convertible)