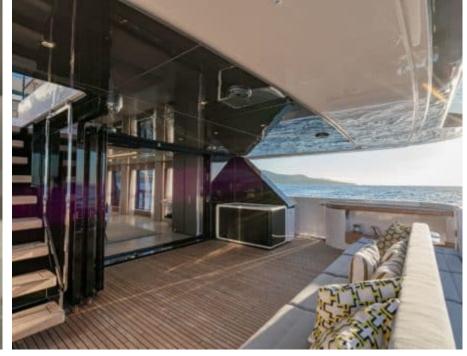

### M/Y MARICAN **FOREVER**







Paddle Boards x







Snorkeling Gear









Wifi





# EXTERIOR DESIGN



















































































# INTERIOR DESIGN

















































# GALLERY LIFESTYLE





































































### Specifications



Summer low rate per week 135 000 €



Summer high rate per week

150 000 €



Winter low rate per week

135 000 €



Winter high rate per week

150 000 €



Builder

Ferretti



Year built

2024



Length

33 m



**Guests Cruising** 

12



Cabins

5

Winter Cruising Area(s)

Corsica - Sardinia, French Riviera, Italy & Sicily, West Mediterranean

Summer Cruising Area(s)

Corsica - Sardinia, French Riviera, Italy & Sicily, West Mediterranean

Crew

Max speed 22 knots

Cruising speed 15 knots

Fuel consumption 450 L/H

Type of cabins

5 (3 x Double, 2 x Convertible)