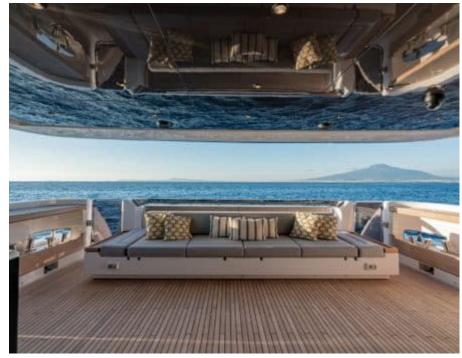

### M/Y MARICAN **FOREVER**







Paddle Boards x







Snorkeling Gear









Wifi





# EXTERIOR DESIGN



















































































# INTERIOR DESIGN

















































# GALLERY LIFESTYLE





































































### Specifications



Summer low rate per week 135 000 €



Summer high rate per week

150 000 €



Winter low rate per week

135 000 €



Winter high rate per week

150 000 €



Builder

Ferretti



Year built

2024



Length

33 m



**Guests Cruising** 

12



Cabins

5

Winter Cruising Area(s)

Corsica - Sardinia, French Riviera, Italy & Sicily, West Mediterranean

Summer Cruising Area(s)

Corsica - Sardinia, French Riviera, Italy & Sicily, West Mediterranean

Crew

Max speed 22 knots

Cruising speed 15 knots

Fuel consumption 450 L/H

Type of cabins

5 (3 x Double, 2 x Convertible)