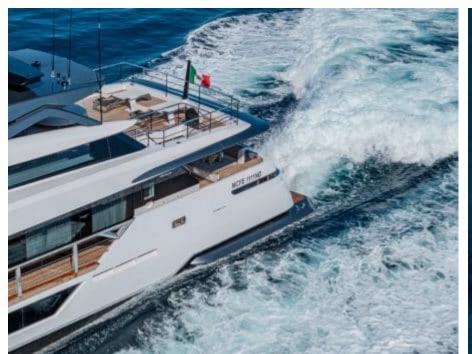

### M/Y MARICAN **FOREVER**







Paddle Boards x







Snorkeling Gear









Wifi





# EXTERIOR DESIGN



















































































# INTERIOR DESIGN

















































# GALLERY LIFESTYLE





































































### Specifications



Summer low rate per week 135 000 €



Summer high rate per week

150 000 €



Winter low rate per week

135 000 €



Winter high rate per week

150 000 €



Builder

Ferretti



Year built

2024



Length

33 m



**Guests Cruising** 

12



Cabins

5

Winter Cruising Area(s)

Corsica - Sardinia, French Riviera, Italy & Sicily, West Mediterranean

Summer Cruising Area(s)

Corsica - Sardinia, French Riviera, Italy & Sicily, West Mediterranean

Crew

Max speed 22 knots

Cruising speed 15 knots

Fuel consumption 450 L/H

Type of cabins

5 (3 x Double, 2 x Con