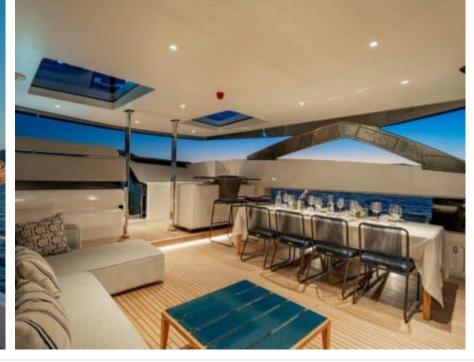

### M/Y MARICAN **FOREVER**







Paddle Boards x







Snorkeling Gear









Wifi





# EXTERIOR DESIGN



















































































# INTERIOR DESIGN

















































# GALLERY LIFESTYLE





































































### Specifications



Summer low rate per week 135 000 €



Summer high rate per week

150 000 €



Winter low rate per week

135 000 €



Winter high rate per week

150 000 €



Builder

Ferretti



Year built

2024



Length

33 m



**Guests Cruising** 

12



Cabins

5

Winter Cruising Area(s)

Corsica - Sardinia, French Riviera, Italy & Sicily, West Mediterranean

Summer Cruising Area(s)

Corsica - Sardinia, French Riviera, Italy & Sicily, West Mediterranean

Crew

Max speed 22 knots

Cruising speed 15 knots

Fuel consumption 450 L/H

Type of cabins

5 (3 x Double, 2 x Convertible)