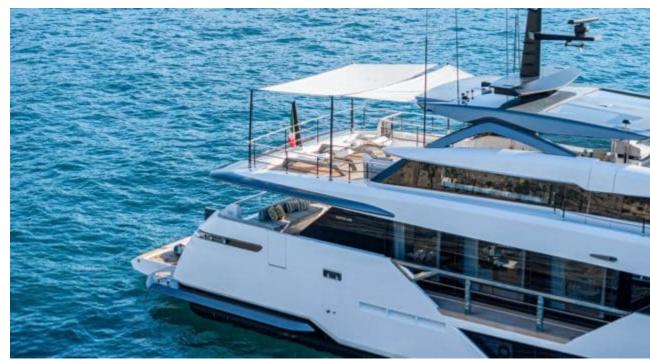

# EXTERIOR DESIGN

Builder

Ferretti

Year built

2024

Length

33 m

**Guests Cruising** 

12