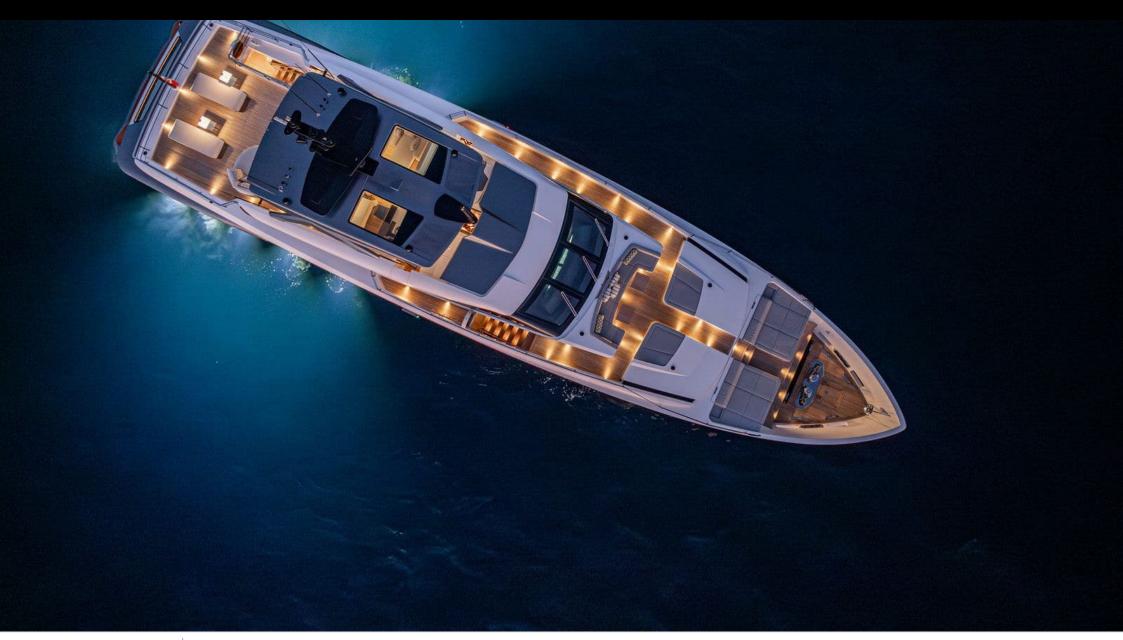

# EXTERIOR DESIGN

Builder

Ferretti

Year built

2024

Length

33 m

**Guests Cruising** 

12