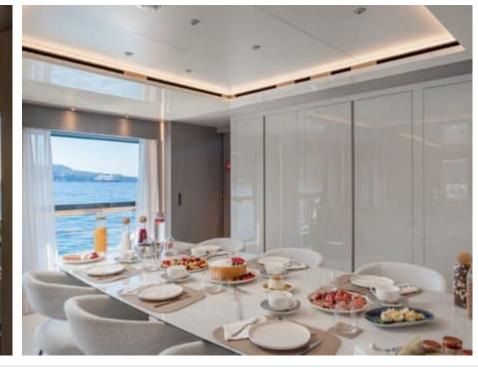

### M/Y MARICAN **FOREVER**







Paddle Boards x







Snorkeling Gear









Wifi





# EXTERIOR DESIGN



















































































# INTERIOR DESIGN

















































# GALLERY LIFESTYLE





































































### Specifications



Summer low rate per week 135 000 €



Summer high rate per week

150 000 €



Winter low rate per week

135 000 €



Winter high rate per week

150 000 €



Builder

Ferretti



Year built

2024



Length

33 m



**Guests Cruising** 

12



Cabins

5

Winter Cruising Area(s)

Corsica - Sardinia, French Riviera, Italy & Sicily, West Mediterranean

Summer Cruising Area(s)

Corsica - Sardinia, French Riviera, Italy & Sicily, West Mediterranean

Crew

Max speed 22 knots

Cruising speed 15 knots

Fuel consumption 450 L/H

Type of cabins

5 (3 x Double, 2 x Convertible)