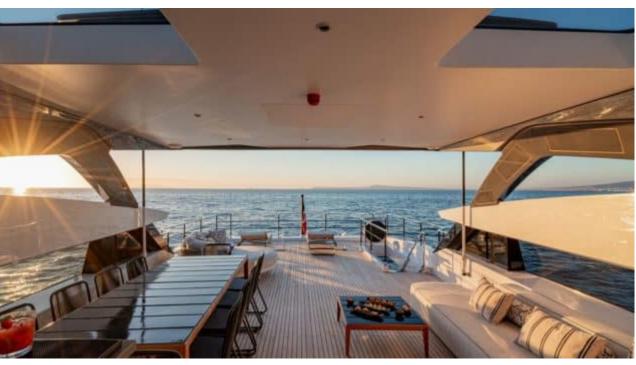

### M/Y MARICAN **FOREVER**







Paddle Boards x







Snorkeling Gear









Wifi





# EXTERIOR DESIGN



















































































# INTERIOR DESIGN

















































# GALLERY LIFESTYLE





































































### Specifications



Summer low rate per week 135 000 €



Summer high rate per week

150 000 €



Winter low rate per week

135 000 €



Winter high rate per week

150 000 €



Builder

Ferretti



Year built

2024



Length

33 m



**Guests Cruising** 

12



Cabins

5

Winter Cruising Area(s)

Corsica - Sardinia, French Riviera, Italy & Sicily, West Mediterranean

Summer Cruising Area(s)

Corsica - Sardinia, French Riviera, Italy & Sicily, West Mediterranean

Crew

Max speed 22 knots

Cruising speed 15 knots

Fuel consumption 450 L/H

Type of cabins

5 (3 x Double, 2 x Convertible)