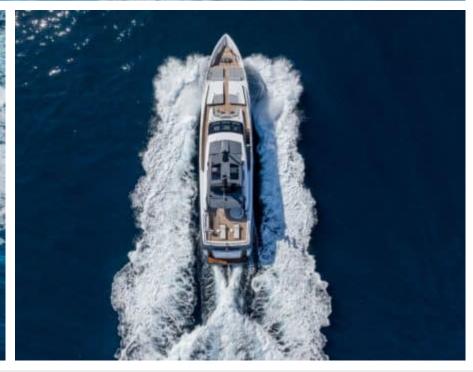

### M/Y MARICAN **FOREVER**







Paddle Boards x







Snorkeling Gear









Wifi





# EXTERIOR DESIGN



















































































# INTERIOR DESIGN

















































# GALLERY LIFESTYLE





































































### Specifications



Summer low rate per week 135 000 €



Summer high rate per week

150 000 €



Winter low rate per week

135 000 €



Winter high rate per week

150 000 €



Builder

Ferretti



Year built

2024



Length

33 m



**Guests Cruising** 

12



Cabins

5

Winter Cruising Area(s)

Corsica - Sardinia, French Riviera, Italy & Sicily, West Mediterranean

Summer Cruising Area(s)

Corsica - Sardinia, French Riviera, Italy & Sicily, West Mediterranean

Crew

Max speed 22 knots

Cruising speed 15 knots

Fuel consumption 450 L/H

Type of cabins

5 (3 x Dou