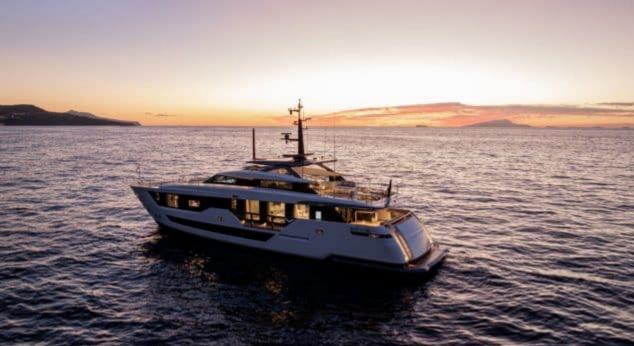

### M/Y MARICAN **FOREVER**







Paddle Boards x







Snorkeling Gear









Wifi





# EXTERIOR DESIGN



















































































# INTERIOR DESIGN

















































# GALLERY LIFESTYLE





































































### Specifications



Summer low rate per week 135 000 €



Summer high rate per week

150 000 €



Winter low rate per week

135 000 €



Winter high rate per week

150 000 €



Builder

Ferretti



Year built

2024



Length

33 m



**Guests Cruising** 

12



Cabins

5

Winter Cruising Area(s)

Corsica - Sardinia, French Riviera, Italy & Sicily, West Mediterranean

Summer Cruising Area(s)

Corsica - Sardinia, French Riviera, Italy & Sicily, West Mediterranean

Crew

Max speed 22 knots

Cruising speed 15 knots

Fuel consumption 450 L/H

Type of cabins

5 (3 x Double, 2 x