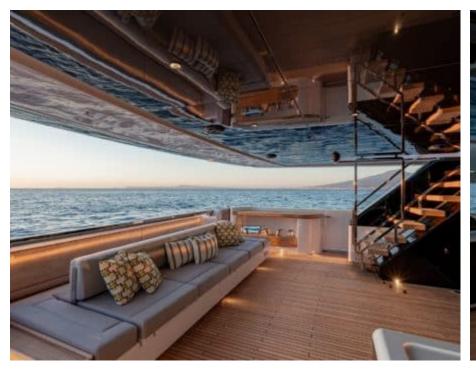

### M/Y MARICAN **FOREVER**







Paddle Boards x







Snorkeling Gear









Wifi





# EXTERIOR DESIGN



















































































# INTERIOR DESIGN

















































# GALLERY LIFESTYLE





































































### Specifications



Summer low rate per week 135 000 €



Summer high rate per week

150 000 €



Winter low rate per week

135 000 €



Winter high rate per week

150 000 €



Builder

Ferretti



Year built

2024



Length

33 m



**Guests Cruising** 

12



Cabins

5

Winter Cruising Area(s)

Corsica - Sardinia, French Riviera, Italy & Sicily, West Mediterranean

Summer Cruising Area(s)

Corsica - Sardinia, French Riviera, Italy & Sicily, West Mediterranean

Crew

Max speed 22 knots

Cruising speed 15 knots

Fuel consumption 450 L/H

Type of cabins

5 (3 x Double, 2 x Convertible)