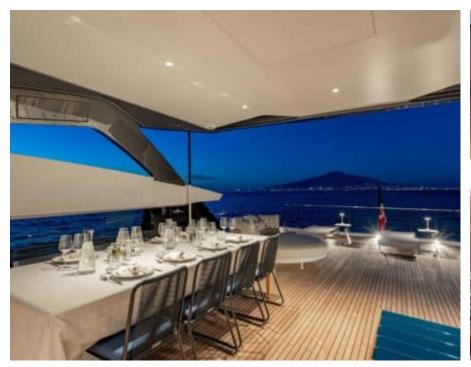

### M/Y MARICAN **FOREVER**







Paddle Boards x







Snorkeling Gear









Wifi





# EXTERIOR DESIGN



















































































# INTERIOR DESIGN

















































# GALLERY LIFESTYLE





































































### Specifications



Summer low rate per week 135 000 €



Summer high rate per week

150 000 €



Winter low rate per week

135 000 €



Winter high rate per week

150 000 €



Builder

Ferretti



Year built

2024



Length

33 m



**Guests Cruising** 

12



Cabins

5

Winter Cruising Area(s)

Corsica - Sardinia, French Riviera, Italy & Sicily, West Mediterranean

Summer Cruising Area(s)

Corsica - Sardinia, French Riviera, Italy & Sicily, West Mediterranean

Crew

Max speed 22 knots

Cruising speed 15 knots

Fuel consumption 450 L/H

Type of cabins

5 (3 x Double, 2 x Convertible)