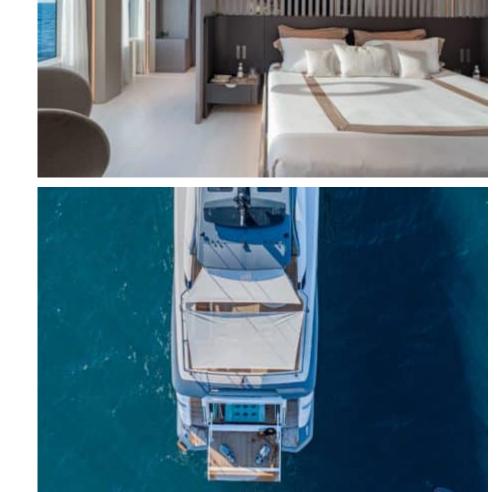

### M/Y MARICAN **FOREVER**







Paddle Boards x







Snorkeling Gear









Wifi





# EXTERIOR DESIGN



















































































# INTERIOR DESIGN

















































# GALLERY LIFESTYLE





































































### Specifications



Summer low rate per week 135 000 €



Summer high rate per week

150 000 €



Winter low rate per week

135 000 €



Winter high rate per week

150 000 €



Builder

Ferretti



Year built

2024



Length

33 m



**Guests Cruising** 

12



Cabins

5

Winter Cruising Area(s)

Corsica - Sardinia, French Riviera, Italy & Sicily, West Mediterranean

Summer Cruising Area(s)

Corsica - Sardinia, French Riviera, Italy & Sicily, West Mediterranean

Crew

Max speed 22 knots

Cruising speed 15 knots

Fuel consumption 45