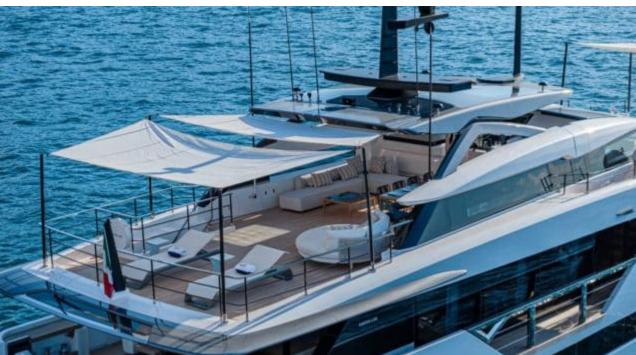

### M/Y MARICAN **FOREVER**







Paddle Boards x







Snorkeling Gear









Wifi





# EXTERIOR DESIGN



















































































# INTERIOR DESIGN

















































# GALLERY LIFESTYLE





































































### Specifications



Summer low rate per week 135 000 €



Summer high rate per week

150 000 €



Winter low rate per week

135 000 €



Winter high rate per week

150 000 €



Builder

Ferretti



Year built

2024



Length

33 m



**Guests Cruising** 

12



Cabins

5

Winter Cruising Area(s)

Corsica - Sardinia, French Riviera, Italy & Sicily, West Mediterranean

Summer Cruising Area(s)

Corsica - Sardinia, French Riviera, Italy & Sicily, West Mediterranean

Crew

Max speed 22 knots

Cruising speed 15 knots

Fuel consumption 450 L/H

Type of cabins

5 (3 x Double, 2 x Convertible)