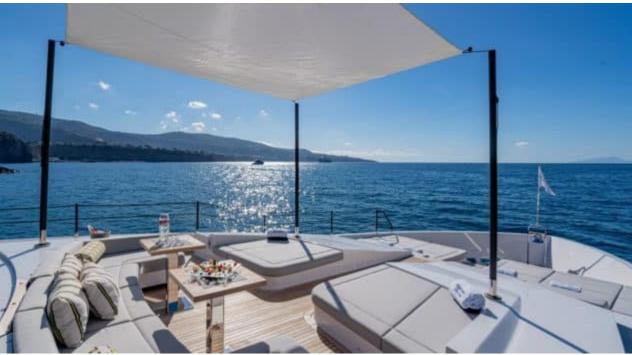

### M/Y MARICAN **FOREVER**







Paddle Boards x







Snorkeling Gear









Wifi





# EXTERIOR DESIGN



















































































# INTERIOR DESIGN

















































# GALLERY LIFESTYLE





































































### Specifications



Summer low rate per week 135 000 €



Summer high rate per week

150 000 €



Winter low rate per week

135 000 €



Winter high rate per week

150 000 €



Builder

Ferretti



Year built

2024



Length

33 m



**Guests Cruising** 

12



Cabins

5

Winter Cruising Area(s)

Corsica - Sardinia, French Riviera, Italy & Sicily, West Mediterranean

Summer Cruising Area(s)

Corsica - Sardinia, French Riviera, Italy & Sicily, West Mediterranean

Crew

Max speed 22 knots

Cruising speed 15 knots

Fuel consumption 450 L/H

Type of cabins

5 (3 x Double, 2 x Convertible)