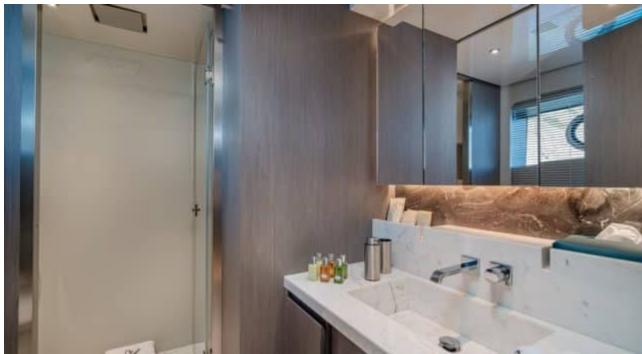

### M/Y MARICAN **FOREVER**







Paddle Boards x







Snorkeling Gear









Wifi





# EXTERIOR DESIGN



















































































# INTERIOR DESIGN

















































# GALLERY LIFESTYLE





































































### Specifications



Summer low rate per week 135 000 €



Summer high rate per week

150 000 €



Winter low rate per week

135 000 €



Winter high rate per week

150 000 €



Builder

Ferretti



Year built

2024



Length

33 m



**Guests Cruising** 

12



Cabins

5

Winter Cruising Area(s)

Corsica - Sardinia, French Riviera, Italy & Sicily, West Mediterranean

Summer Cruising Area(s)

Corsica - Sardinia, French Riviera, Italy & Sicily, West Mediterranean

Crew

Max speed 22 knots

Cruising speed 15 knots

Fuel consumption 450 L/H

Type of cabins

5 (3 x Double, 2 x Convertible)