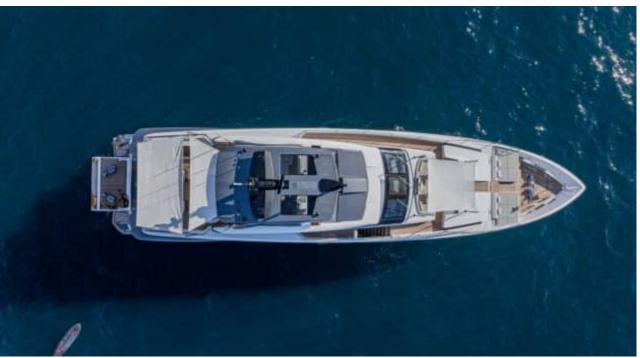

### M/Y MARICAN **FOREVER**







Paddle Boards x







Snorkeling Gear









Wifi





# EXTERIOR DESIGN



















































































# INTERIOR DESIGN

















































# GALLERY LIFESTYLE





































































### Specifications



Summer low rate per week 135 000 €



Summer high rate per week

150 000 €



Winter low rate per week

135 000 €



Winter high rate per week

150 000 €



Builder

Ferretti



Year built

2024



Length

33 m



**Guests Cruising** 

12



Cabins

5

Winter Cruising Area(s)

Corsica - Sardinia, French Riviera, Italy & Sicily, West Mediterranean

Summer Cruising Area(s)

Corsica - Sardinia, French Riviera, Italy & Sicily, West Mediterranean

Crew

Max speed 22 knots

Cruising speed 15 knots

Fuel consumption 450 L/H

Type of cabins

5 (3 x Double, 2 x Conve