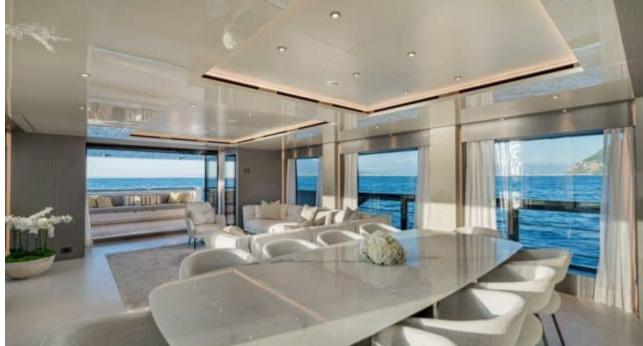

### M/Y MARICAN **FOREVER**







Paddle Boards x







Snorkeling Gear









Wifi





# EXTERIOR DESIGN



















































































# INTERIOR DESIGN

















































# GALLERY LIFESTYLE





































































### Specifications



Summer low rate per week 135 000 €



Summer high rate per week

150 000 €



Winter low rate per week

135 000 €



Winter high rate per week

150 000 €



Builder

Ferretti



Year built

2024



Length

33 m



**Guests Cruising** 

12



Cabins

5

Winter Cruising Area(s)

Corsica - Sardinia, French Riviera, Italy & Sicily, West Mediterranean

Summer Cruising Area(s)

Corsica - Sardinia, French Riviera, Italy & Sicily, West Mediterranean

Crew

Max speed 22 knots

Cruising speed 15 knots

Fuel consumption 450 L/H

Type of cabins

5 (3 x Double, 2 x Convertible)