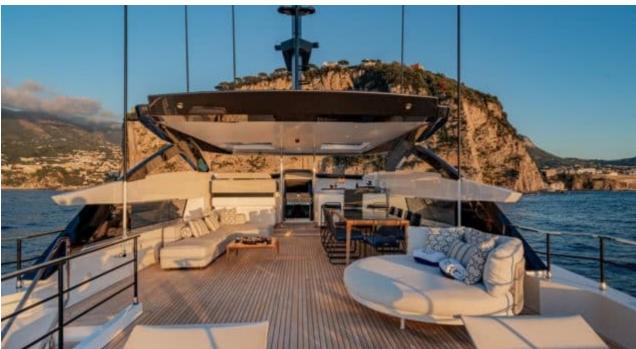

### M/Y MARICAN **FOREVER**







Paddle Boards x







Snorkeling Gear









Wifi





# EXTERIOR DESIGN



















































































# INTERIOR DESIGN

















































# GALLERY LIFESTYLE





































































### Specifications



Summer low rate per week 135 000 €



Summer high rate per week

150 000 €



Winter low rate per week

135 000 €



Winter high rate per week

150 000 €



Builder

Ferretti



Year built

2024



Length

33 m



**Guests Cruising** 

12



Cabins

5

Winter Cruising Area(s)

Corsica - Sardinia, French Riviera, Italy & Sicily, West Mediterranean

Summer Cruising Area(s)

Corsica - Sardinia, French Riviera, Italy & Sicily, West Mediterranean

Crew

Max speed 22 knots

Cruising speed 15 knots

Fuel consumption 450 L/H

Type of cabins

5 (3 x Double, 2 x Convertible)