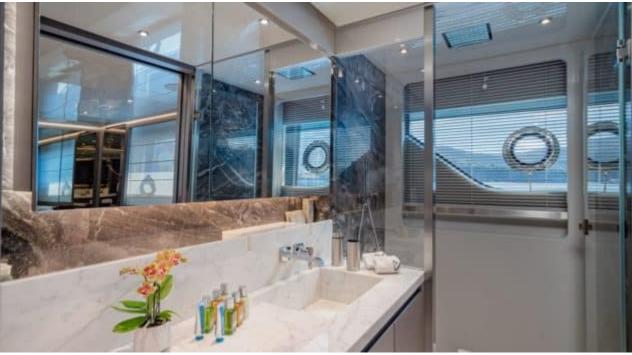

### M/Y MARICAN **FOREVER**







Paddle Boards x







Snorkeling Gear









Wifi





# EXTERIOR DESIGN



















































































# INTERIOR DESIGN

















































# GALLERY LIFESTYLE





































































### Specifications



Summer low rate per week 135 000 €



Summer high rate per week

150 000 €



Winter low rate per week

135 000 €



Winter high rate per week

150 000 €



Builder

Ferretti



Year built

2024



Length

33 m



**Guests Cruising** 

12



Cabins

5

Winter Cruising Area(s)

Corsica - Sardinia, French Riviera, Italy & Sicily, West Mediterranean

Summer Cruising Area(s)

Corsica - Sardinia, French Riviera, Italy & Sicily, West Mediterranean

Crew

Max speed 22 knots

Cruising speed 15 knots

Fuel consumption 450 L/H

Type of cabins

5 (3 x Double, 2 x Convertible)