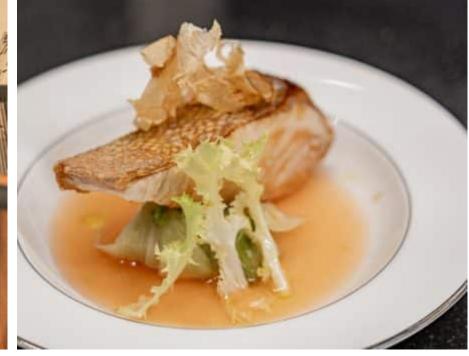

### M/Y MARICAN **FOREVER**







Paddle Boards x







Snorkeling Gear









Wifi





# EXTERIOR DESIGN



















































































# INTERIOR DESIGN

















































# GALLERY LIFESTYLE





































































### Specifications



Summer low rate per week 135 000 €



Summer high rate per week

150 000 €



Winter low rate per week

135 000 €



Winter high rate per week

150 000 €



Builder

Ferretti



Year built

2024



Length

33 m



**Guests Cruising** 

12



Cabins

5

Winter Cruising Area(s)

Corsica - Sardinia, French Riviera, Italy & Sicily, West Mediterranean

Summer Cruising Area(s)

Corsica - Sardinia, French Riviera, Italy & Sicily, West Mediterranean

Crew

Max speed 22 knots

Cruising speed 15 knots

Fuel consumption 450 L/H

Type of cabins

5 (3 x Double, 2 x Convertible)