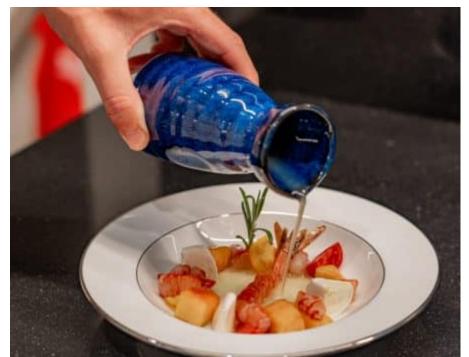

### M/Y MARICAN **FOREVER**







Paddle Boards x







Snorkeling Gear









Wifi





# EXTERIOR DESIGN



















































































# INTERIOR DESIGN

















































# GALLERY LIFESTYLE





































































### Specifications



Summer low rate per week 135 000 €



Summer high rate per week

150 000 €



Winter low rate per week

135 000 €



Winter high rate per week

150 000 €



Builder

Ferretti



Year built

2024



Length

33 m



**Guests Cruising** 

12



Cabins

5

Winter Cruising Area(s)

Corsica - Sardinia, French Riviera, Italy & Sicily, West Mediterranean

Summer Cruising Area(s)

Corsica - Sardinia, French Riviera, Italy & Sicily, West Mediterranean

Crew

Max speed 22 knots

Cruising speed 15 knots

Fuel consumption 450 L/H

Type of cabins

5 (3 x Double, 2 x Convertible)