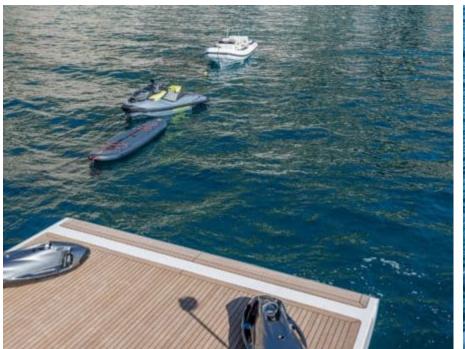

### M/Y MARICAN **FOREVER**







Paddle Boards x







Snorkeling Gear









Wifi





# EXTERIOR DESIGN



















































































# INTERIOR DESIGN

















































# GALLERY LIFESTYLE





































































### Specifications



Summer low rate per week 135 000 €



Summer high rate per week

150 000 €



Winter low rate per week

135 000 €



Winter high rate per week

150 000 €



Builder

Ferretti



Year built

2024



Length

33 m



**Guests Cruising** 

12



Cabins

5

Winter Cruising Area(s)

Corsica - Sardinia, French Riviera, Italy & Sicily, West Mediterranean

Summer Cruising Area(s)

Corsica - Sardinia, French Riviera, Italy & Sicily, West Mediterranean

Crew

Max speed 22 knots

Cruising speed 15 knots

Fuel consumption 450 L/H

Type of cabins

5 (3 x Double, 2 x Convertible)