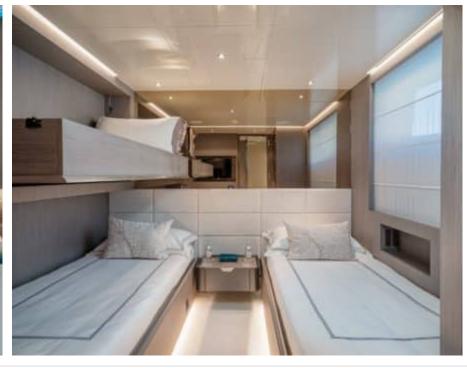

# INTERIOR DESIGN

Cruising speed 15 knots

Fuel consumption 450 L/H

Type of cabins

5 (3 x Double, 2 x Convertible)