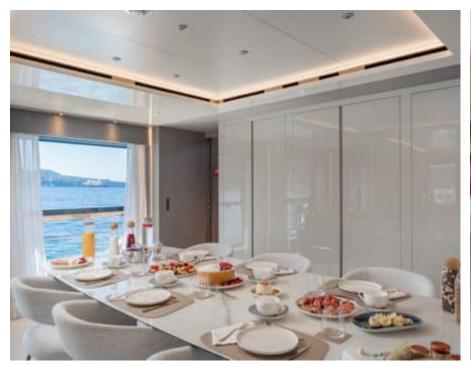

### M/Y MARICAN **FOREVER**







Paddle Boards x







Snorkeling Gear









Wifi





# EXTERIOR DESIGN



















































































# INTERIOR DESIGN

















































# GALLERY LIFESTYLE





































































### Specifications



Summer low rate per week 135 000 €



Summer high rate per week

150 000 €



Winter low rate per week

135 000 €



Winter high rate per week

150 000 €



Builder

Ferretti



Year built

2024



Length

33 m



**Guests Cruising** 

12



Cabins

5

Winter Cruising Area(s)

Corsica - Sardinia, French Riviera, Italy & Sicily, West Mediterranean

Summer Cruising Area(s)

Corsica - Sardinia, French Riviera, Italy & Sicily, West Mediterranean

Crew

Max speed 22 knots

Cruising speed 15 knots

Fuel consumption 450 L/H

Type of cabins

5 (3 x Double, 2 x Convertible)