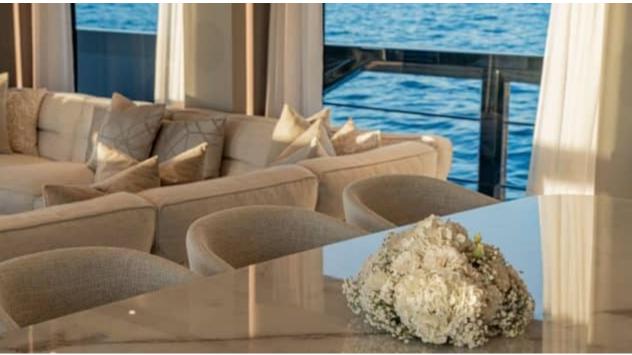

### M/Y MARICAN **FOREVER**







Paddle Boards x







Snorkeling Gear









Wifi





# EXTERIOR DESIGN



















































































# INTERIOR DESIGN

















































# GALLERY LIFESTYLE





































































### Specifications



Summer low rate per week 135 000 €



Summer high rate per week

150 000 €



Winter low rate per week

135 000 €



Winter high rate per week

150 000 €



Builder

Ferretti



Year built

2024



Length

33 m



**Guests Cruising** 

12



Cabins

5

Winter Cruising Area(s)

Corsica - Sardinia, French Riviera, Italy & Sicily, West Mediterranean

Summer Cruising Area(s)

Corsica - Sardinia, French Riviera, Italy & Sicily, West Mediterranean

Crew

Max speed 22 knots

Cruising speed 15 knots

Fuel consumption 450 L/H

Type of cabins

5 (3 x Double, 2 x Convertible)