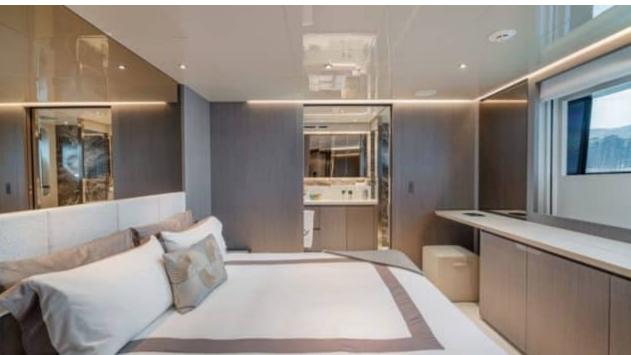

### M/Y MARICAN **FOREVER**







Paddle Boards x







Snorkeling Gear









Wifi





# EXTERIOR DESIGN



















































































# INTERIOR DESIGN

















































# GALLERY LIFESTYLE





































































### Specifications



Summer low rate per week 135 000 €



Summer high rate per week

150 000 €



Winter low rate per week

135 000 €



Winter high rate per week

150 000 €



Builder

Ferretti



Year built

2024



Length

33 m



**Guests Cruising** 

12



Cabins

5

Winter Cruising Area(s)

Corsica - Sardinia, French Riviera, Italy & Sicily, West Mediterranean

Summer Cruising Area(s)

Corsica - Sardinia, French Riviera, Italy & Sicily, West Mediterranean

Crew

Max speed 22 knots

Cruising speed 15 knots

Fuel consumption 450 L/H

Type of cabins

5 (3 x Double, 2 x Convertible)