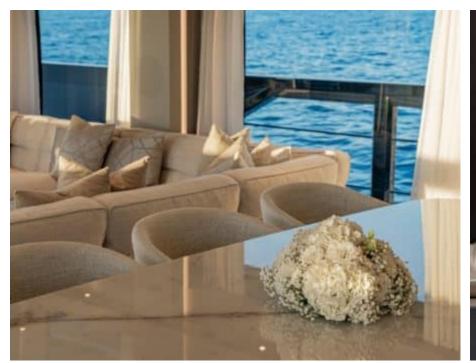

### M/Y MARICAN **FOREVER**







Paddle Boards x







Snorkeling Gear









Wifi





# EXTERIOR DESIGN



















































































# INTERIOR DESIGN

















































# GALLERY LIFESTYLE





































































### Specifications



Summer low rate per week 135 000 €



Summer high rate per week

150 000 €



Winter low rate per week

135 000 €



Winter high rate per week

150 000 €



Builder

Ferretti



Year built

2024



Length

33 m



**Guests Cruising** 

12



Cabins

5

Winter Cruising Area(s)

Corsica - Sardinia, French Riviera, Italy & Sicily, West Mediterranean

Summer Cruising Area(s)

Corsica - Sardinia, French Riviera, Italy & Sicily, West Mediterranean

Crew

Max speed 22 knots

Cruising speed 15 knots

Fuel consumption 450 L/H

Type of cabins

5 (3 x Double, 2 x Convertible)