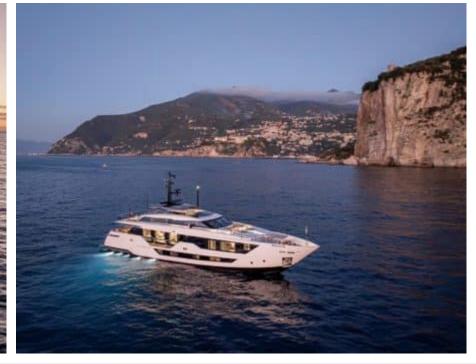

### M/Y MARICAN **FOREVER**







Paddle Boards x







Snorkeling Gear









Wifi





# EXTERIOR DESIGN



















































































# INTERIOR DESIGN

















































# GALLERY LIFESTYLE





































































### Specifications



Summer low rate per week 135 000 €



Summer high rate per week

150 000 €



Winter low rate per week

135 000 €



Winter high rate per week

150 000 €



Builder

Ferretti



Year built

2024



Length

33 m



**Guests Cruising** 

12



Cabins

5

Winter Cruising Area(s)

Corsica - Sardinia, French Riviera, Italy & Sicily, West Mediterranean

Summer Cruising Area(s)

Corsica - Sardinia, French Riviera, Italy & Sicily, West Mediterranean

Crew

Max speed 22 knots

Cruising speed 15 knots

Fuel consumption 450 L/H

Type of cabins

5 (3 x Double, 2 x C