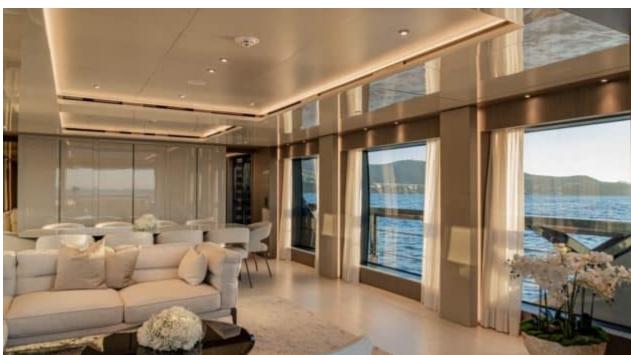

### M/Y MARICAN **FOREVER**







Paddle Boards x







Snorkeling Gear









Wifi





# EXTERIOR DESIGN



















































































# INTERIOR DESIGN

















































# GALLERY LIFESTYLE





































































### Specifications



Summer low rate per week 135 000 €



Summer high rate per week

150 000 €



Winter low rate per week

135 000 €



Winter high rate per week

150 000 €



Builder

Ferretti



Year built

2024



Length

33 m



**Guests Cruising** 

12



Cabins

5

Winter Cruising Area(s)

Corsica - Sardinia, French Riviera, Italy & Sicily, West Mediterranean

Summer Cruising Area(s)

Corsica - Sardinia, French Riviera, Italy & Sicily, West Mediterranean

Crew

Max speed 22 knots

Cruising speed 15 knots

Fuel consumption 450 L/H

Type of cabins

5 (3 x Double, 2 x Convertible)