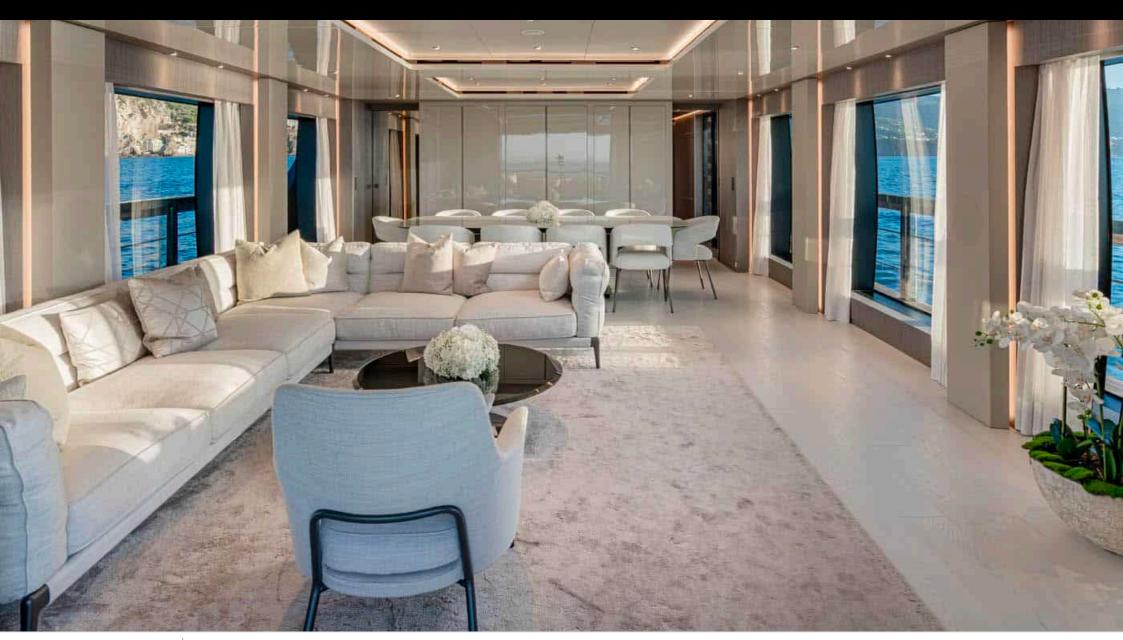

### M/Y MARICAN **FOREVER**







Paddle Boards x







Snorkeling Gear









Wifi





# EXTERIOR DESIGN



















































































# INTERIOR DESIGN

















































# GALLERY LIFESTYLE





































































### Specifications



Summer low rate per week 135 000 €



Summer high rate per week

150 000 €



Winter low rate per week

135 000 €



Winter high rate per week

150 000 €



Builder

Ferretti



Year built

2024



Length

33 m



**Guests Cruising** 

12



Cabins

5

Winter Cruising Area(s)

Corsica - Sardinia, French Riviera, Italy & Sicily, West Mediterranean

Summer Cruising Area(s)

Corsica - Sardinia, French Riviera, Italy & Sicily, West Mediterranean

Crew

Max speed 22 knots

Cruising speed 15 knots

Fuel consumption 450 L/H

Type of cabins

5 (3 x Double, 2 x Convertible)