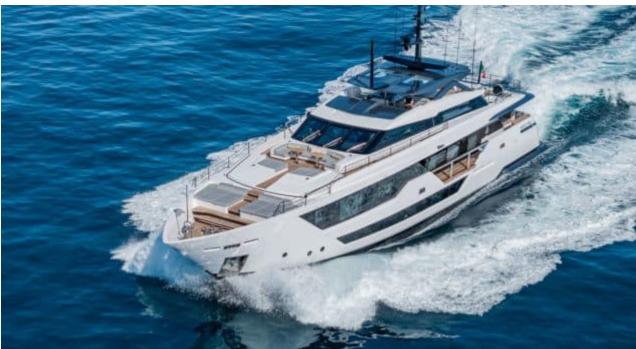

# EXTERIOR DESIGN

Builder

Ferretti

Year built

2024

Length

33 m

**Guests Cruising** 

12