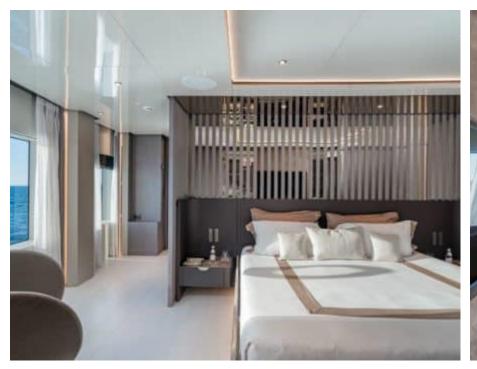

### M/Y MARICAN **FOREVER**







Paddle Boards x







Snorkeling Gear









Wifi





# EXTERIOR DESIGN



















































































# INTERIOR DESIGN

















































# GALLERY LIFESTYLE





































































### Specifications



Summer low rate per week 135 000 €



Summer high rate per week

150 000 €



Winter low rate per week

135 000 €



Winter high rate per week

150 000 €



Builder

Ferretti



Year built

2024



Length

33 m



**Guests Cruising** 

12



Cabins

5

Winter Cruising Area(s)

Corsica - Sardinia, French Riviera, Italy & Sicily, West Mediterranean

Summer Cruising Area(s)

Corsica - Sardinia, French Riviera, Italy & Sicily, West Mediterranean

Crew

Max speed 22 knots

Cruising speed 15 knots

Fuel consumption 450 L/H

Type of cabins

5 (3 x Double, 2 x Convertible)