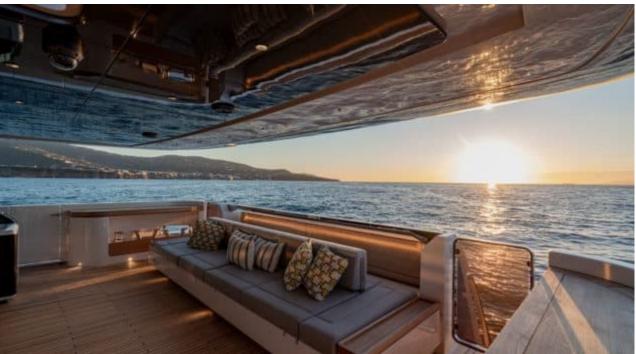

### M/Y MARICAN **FOREVER**







Paddle Boards x







Snorkeling Gear









Wifi





# EXTERIOR DESIGN



















































































# INTERIOR DESIGN

















































# GALLERY LIFESTYLE





































































### Specifications



Summer low rate per week 135 000 €



Summer high rate per week

150 000 €



Winter low rate per week

135 000 €



Winter high rate per week

150 000 €



Builder

Ferretti



Year built

2024



Length

33 m



**Guests Cruising** 

12



Cabins

5

Winter Cruising Area(s)

Corsica - Sardinia, French Riviera, Italy & Sicily, West Mediterranean

Summer Cruising Area(s)

Corsica - Sardinia, French Riviera, Italy & Sicily, West Mediterranean

Crew

Max speed 22 knots

Cruising speed 15 knots

Fuel consumption 450 L/H

Type of cabins

5 (3 x Double, 2 x Convertible)