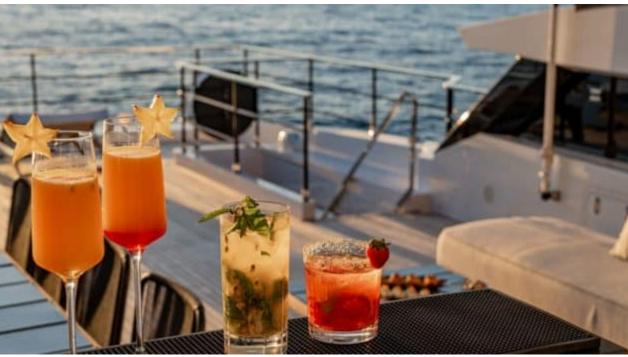

### M/Y MARICAN **FOREVER**







Paddle Boards x







Snorkeling Gear









Wifi





# EXTERIOR DESIGN



















































































# INTERIOR DESIGN

















































# GALLERY LIFESTYLE





































































### Specifications



Summer low rate per week 135 000 €



Summer high rate per week

150 000 €



Winter low rate per week

135 000 €



Winter high rate per week

150 000 €



Builder

Ferretti



Year built

2024



Length

33 m



**Guests Cruising** 

12



Cabins

5

Winter Cruising Area(s)

Corsica - Sardinia, French Riviera, Italy & Sicily, West Mediterranean

Summer Cruising Area(s)

Corsica - Sardinia, French Riviera, Italy & Sicily, West Mediterranean

Crew

Max speed 22 knots

Cruising speed 15 knots

Fuel consumption 450 L/H

Type of cabins

5 (3 x Double, 2 x Convertible)