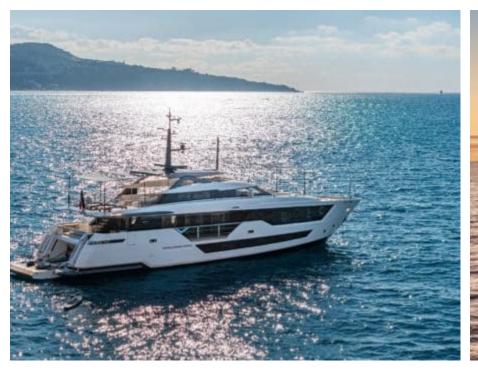

### M/Y MARICAN **FOREVER**







Paddle Boards x







Snorkeling Gear









Wifi





# EXTERIOR DESIGN



















































































# INTERIOR DESIGN

















































# GALLERY LIFESTYLE





































































### Specifications



Summer low rate per week 135 000 €



Summer high rate per week

150 000 €



Winter low rate per week

135 000 €



Winter high rate per week

150 000 €



Builder

Ferretti



Year built

2024



Length

33 m



**Guests Cruising** 

12



Cabins

5

Winter Cruising Area(s)

Corsica - Sardinia, French Riviera, Italy & Sicily, West Mediterranean

Summer Cruising Area(s)

Corsica - Sardinia, French Riviera, Italy & Sicily, West Mediterranean

Crew

Max speed 22 knots

Cruising speed 15 knots

Fuel consumption 450 L/H

Type of cabins

5 (3 x Double,