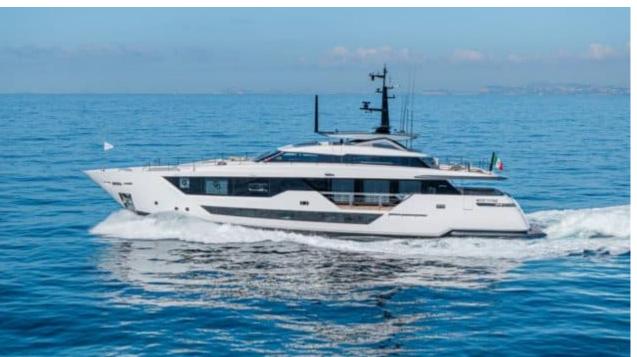

### M/Y MARICAN **FOREVER**







Paddle Boards x







Snorkeling Gear









Wifi





# EXTERIOR DESIGN



















































































# INTERIOR DESIGN

















































# GALLERY LIFESTYLE





































































### Specifications



Summer low rate per week 135 000 €



Summer high rate per week

150 000 €



Winter low rate per week

135 000 €



Winter high rate per week

150 000 €



Builder

Ferretti



Year built

2024



Length

33 m



**Guests Cruising** 

12



Cabins

5

Winter Cruising Area(s)

Corsica - Sardinia, French Riviera, Italy & Sicily, West Mediterranean

Summer Cruising Area(s)

Corsica - Sardinia, French Riviera, Italy & Sicily, West Mediterranean

Crew

Max speed 22 knots

Cruising speed 15 knots

Fuel consumption 450 L/H

Type of cabins

5 (3 x