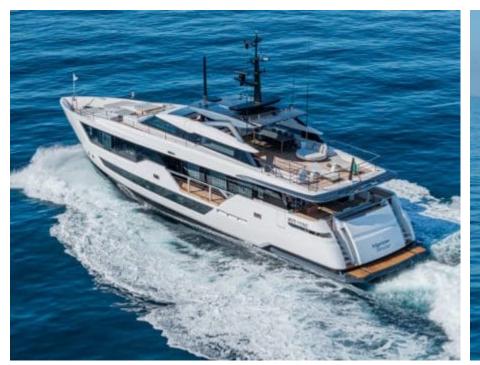

### M/Y MARICAN **FOREVER**







Paddle Boards x







Snorkeling Gear









Wifi





# EXTERIOR DESIGN



















































































# INTERIOR DESIGN

















































# GALLERY LIFESTYLE





































































### Specifications



Summer low rate per week 135 000 €



Summer high rate per week

150 000 €



Winter low rate per week

135 000 €



Winter high rate per week

150 000 €



Builder

Ferretti



Year built

2024



Length

33 m



**Guests Cruising** 

12



Cabins

5

Winter Cruising Area(s)

Corsica - Sardinia, French Riviera, Italy & Sicily, West Mediterranean

Summer Cruising Area(s)

Corsica - Sardinia, French Riviera, Italy & Sicily, West Mediterranean

Crew

Max speed 22 knots

Cruising speed 15 knots

Fuel consumption 450 L/H

Type of cabins

5 (3