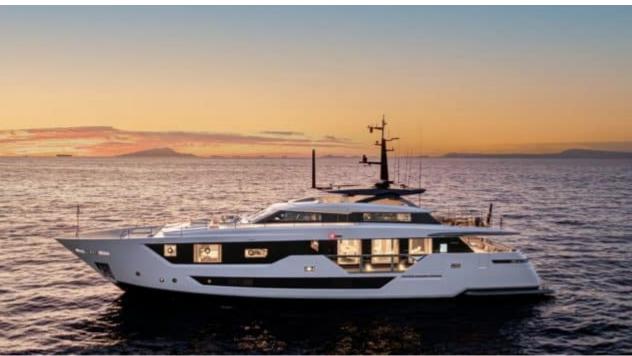

### M/Y MARICAN **FOREVER**







Paddle Boards x







Snorkeling Gear









Wifi





# EXTERIOR DESIGN



















































































# INTERIOR DESIGN

















































# GALLERY LIFESTYLE





































































### Specifications



Summer low rate per week 135 000 €



Summer high rate per week

150 000 €



Winter low rate per week

135 000 €



Winter high rate per week

150 000 €



Builder

Ferretti



Year built

2024



Length

33 m



**Guests Cruising** 

12



Cabins

5

Winter Cruising Area(s)

Corsica - Sardinia, French Riviera, Italy & Sicily, West Mediterranean

Summer Cruising Area(s)

Corsica - Sardinia, French Riviera, Italy & Sicily, West Mediterranean

Crew

Max speed 22 knots

Cruising speed 15 knots

Fuel consumption 450 L/H

Type of cabins

5 (3 x Double, 2