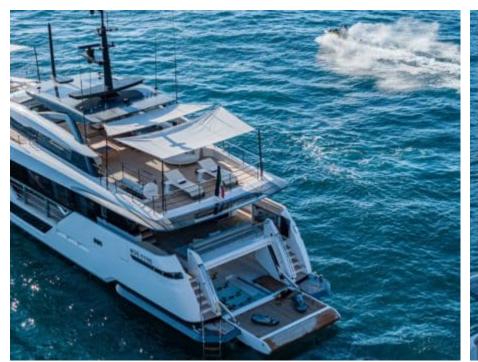

### M/Y MARICAN **FOREVER**







Paddle Boards x







Snorkeling Gear









Wifi





# EXTERIOR DESIGN



















































































# INTERIOR DESIGN

















































# GALLERY LIFESTYLE





































































### Specifications



Summer low rate per week 135 000 €



Summer high rate per week

150 000 €



Winter low rate per week

135 000 €



Winter high rate per week

150 000 €



Builder

Ferretti



Year built

2024



Length

33 m



**Guests Cruising** 

12



Cabins

5

Winter Cruising Area(s)

Corsica - Sardinia, French Riviera, Italy & Sicily, West Mediterranean

Summer Cruising Area(s)

Corsica - Sardinia, French Riviera, Italy & Sicily, West Mediterranean

Crew

Max speed 22 knots

Cruising speed 15 knots

Fuel consumption 450 L/H

Type of cabins

5 (3 x Double, 2 x Convertible)