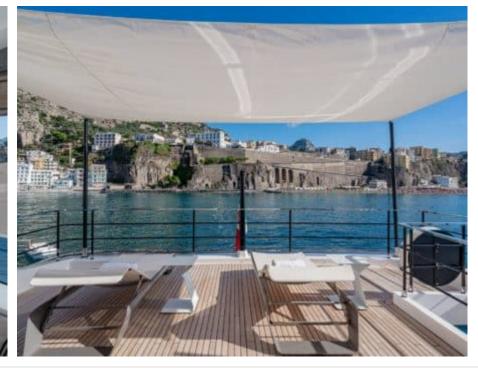

### M/Y MARICAN **FOREVER**







Paddle Boards x







Snorkeling Gear









Wifi





# EXTERIOR DESIGN



















































































# INTERIOR DESIGN

















































# GALLERY LIFESTYLE





































































### Specifications



Summer low rate per week 135 000 €



Summer high rate per week

150 000 €



Winter low rate per week

135 000 €



Winter high rate per week

150 000 €



Builder

Ferretti



Year built

2024



Length

33 m



**Guests Cruising** 

12



Cabins

5

Winter Cruising Area(s)

Corsica - Sardinia, French Riviera, Italy & Sicily, West Mediterranean

Summer Cruising Area(s)

Corsica - Sardinia, French Riviera, Italy & Sicily, West Mediterranean

Crew

Max speed 22 knots

Cruising speed 15 knots

Fuel consumption 450 L/H

Type of cabins

5 (3 x Double, 2 x Convertible)