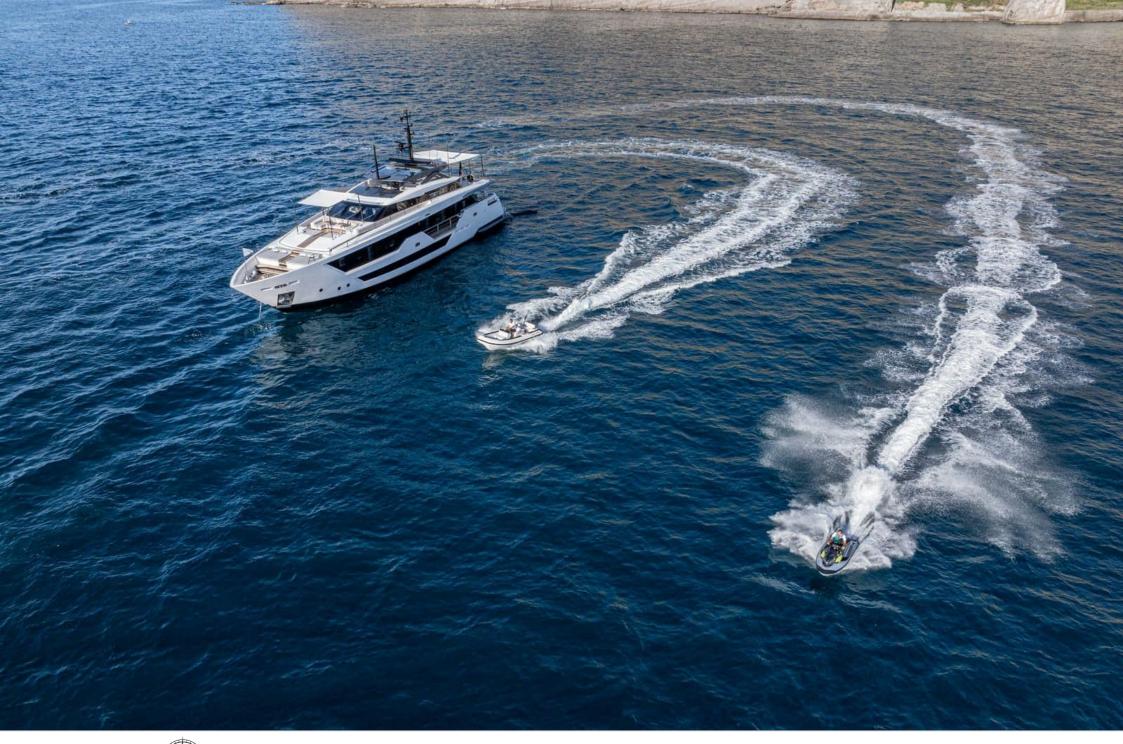

### M/Y MARICAN **FOREVER**







Paddle Boards x







Snorkeling Gear









Wifi





# EXTERIOR DESIGN



















































































# INTERIOR DESIGN

















































# GALLERY LIFESTYLE





































































### Specifications



Summer low rate per week 135 000 €



Summer high rate per week

150 000 €



Winter low rate per week

135 000 €



Winter high rate per week

150 000 €



Builder

Ferretti



Year built

2024



Length

33 m



**Guests Cruising** 

12



Cabins

5

Winter Cruising Area(s)

Corsica - Sardinia, French Riviera, Italy & Sicily, West Mediterranean

Summer Cruising Area(s)

Corsica - Sardinia, French Riviera, Italy & Sicily, West Mediterranean

Crew

Max speed 22 knots

Cruising speed 15 knots

Fuel consumption 450 L/H

Type of cabins

5 (3 x Double, 2 x Convertible)