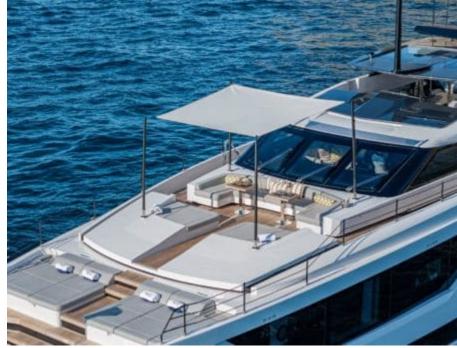

### M/Y MARICAN **FOREVER**







Paddle Boards x







Snorkeling Gear









Wifi





# EXTERIOR DESIGN



















































































# INTERIOR DESIGN

















































# GALLERY LIFESTYLE





































































### Specifications



Summer low rate per week 135 000 €



Summer high rate per week

150 000 €



Winter low rate per week

135 000 €



Winter high rate per week

150 000 €



Builder

Ferretti



Year built

2024



Length

33 m



**Guests Cruising** 

12



Cabins

5

Winter Cruising Area(s)

Corsica - Sardinia, French Riviera, Italy & Sicily, West Mediterranean

Summer Cruising Area(s)

Corsica - Sardinia, French Riviera, Italy & Sicily, West Mediterranean

Crew

Max speed 22 knots

Cruising speed 15 knots

Fuel consumption 450 L/H

Type of cabins

5 (3 x Double, 2 x Convertib