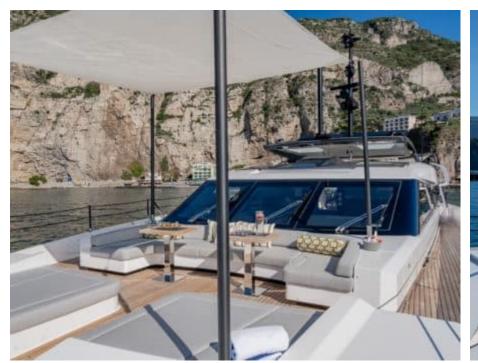

### M/Y MARICAN **FOREVER**







Paddle Boards x







Snorkeling Gear









Wifi





# EXTERIOR DESIGN



















































































# INTERIOR DESIGN

















































# GALLERY LIFESTYLE





































































### Specifications



Summer low rate per week 135 000 €



Summer high rate per week

150 000 €



Winter low rate per week

135 000 €



Winter high rate per week

150 000 €



Builder

Ferretti



Year built

2024



Length

33 m



**Guests Cruising** 

12



Cabins

5

Winter Cruising Area(s)

Corsica - Sardinia, French Riviera, Italy & Sicily, West Mediterranean

Summer Cruising Area(s)

Corsica - Sardinia, French Riviera, Italy & Sicily, West Mediterranean

Crew

Max speed 22 knots

Cruising speed 15 knots

Fuel consumption 450 L/H

Type of cabins

5 (3 x Double, 2 x Convertible)