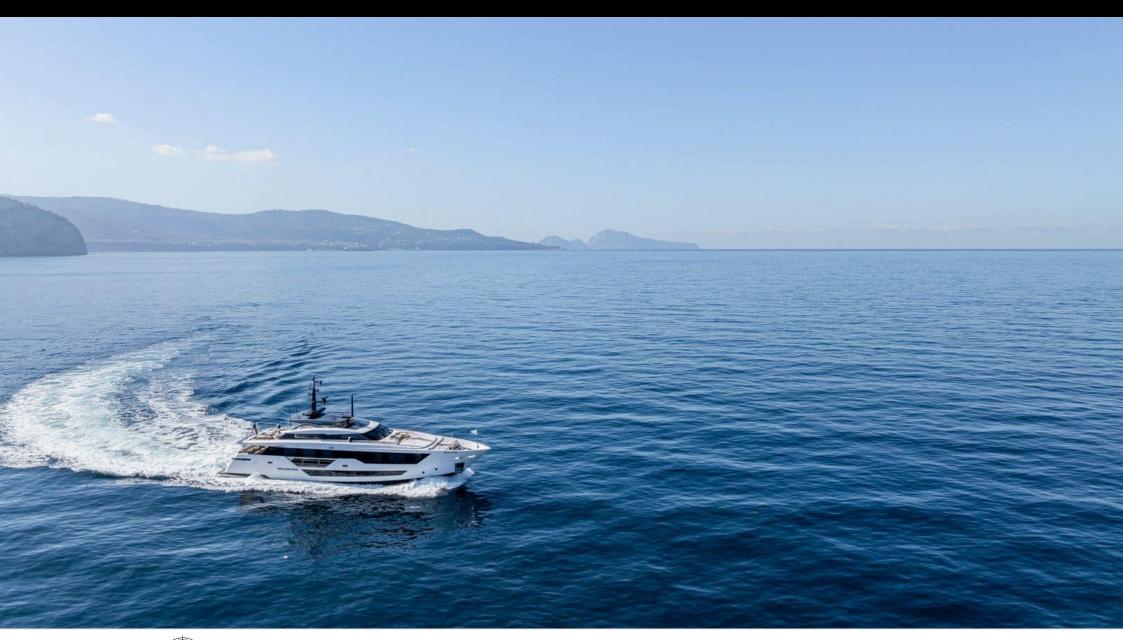

### M/Y MARICAN **FOREVER**







Paddle Boards x







Snorkeling Gear









Wifi





# EXTERIOR DESIGN



















































































# INTERIOR DESIGN

















































# GALLERY LIFESTYLE





































































### Specifications



Summer low rate per week 135 000 €



Summer high rate per week

150 000 €



Winter low rate per week

135 000 €



Winter high rate per week

150 000 €



Builder

Ferretti



Year built

2024



Length

33 m



**Guests Cruising** 

12



Cabins

5

Winter Cruising Area(s)

Corsica - Sardinia, French Riviera, Italy & Sicily, West Mediterranean

Summer Cruising Area(s)

Corsica - Sardinia, French Riviera, Italy & Sicily, West Mediterranean

Crew

Max speed 22 knots

Cruising speed 15 knots

Fuel consumption 450 L/H

Type of cabins