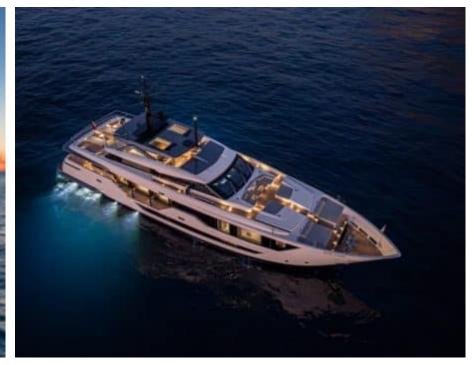

# EXTERIOR DESIGN

Builder

Ferretti

Year built

2024

Length

33 m

**Guests Cruising** 

12