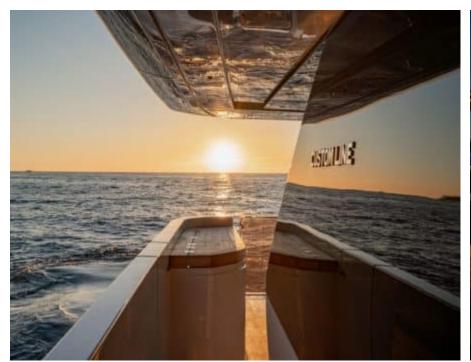

### M/Y MARICAN **FOREVER**







Paddle Boards x







Snorkeling Gear









Wifi





# EXTERIOR DESIGN



















































































# INTERIOR DESIGN

















































# GALLERY LIFESTYLE





































































### Specifications



Summer low rate per week 135 000 €



Summer high rate per week

150 000 €



Winter low rate per week

135 000 €



Winter high rate per week

150 000 €



Builder

Ferretti



Year built

2024



Length

33 m



**Guests Cruising** 

12



Cabins

5

Winter Cruising Area(s)

Corsica - Sardinia, French Riviera, Italy & Sicily, West Mediterranean

Summer Cruising Area(s)

Corsica - Sardinia, French Riviera, Italy & Sicily, West Mediterranean

Crew

Max speed 22 knots

Cruising speed 15 knots

Fuel consumption 450 L/H

Type of cabins

5 (3 x Double, 2 x Convertible)