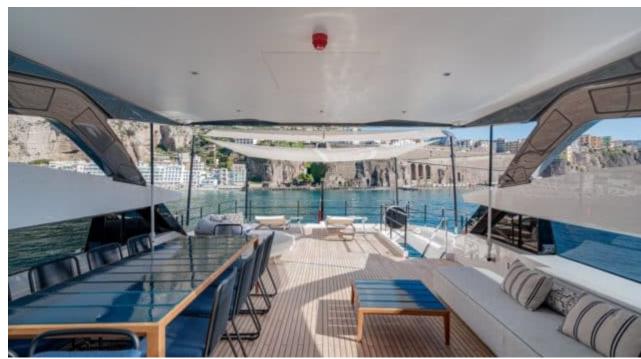

### M/Y MARICAN **FOREVER**







Paddle Boards x







Snorkeling Gear









Wifi





# EXTERIOR DESIGN



















































































# INTERIOR DESIGN

















































# GALLERY LIFESTYLE





































































### Specifications



Summer low rate per week 135 000 €



Summer high rate per week

150 000 €



Winter low rate per week

135 000 €



Winter high rate per week

150 000 €



Builder

Ferretti



Year built

2024



Length

33 m



**Guests Cruising** 

12



Cabins

5

Winter Cruising Area(s)

Corsica - Sardinia, French Riviera, Italy & Sicily, West Mediterranean

Summer Cruising Area(s)

Corsica - Sardinia, French Riviera, Italy & Sicily, West Mediterranean

Crew

Max speed 22 knots

Cruising speed 15 knots

Fuel consumption 450 L/H

Type of cabins

5 (3 x Double, 2 x Convertible)