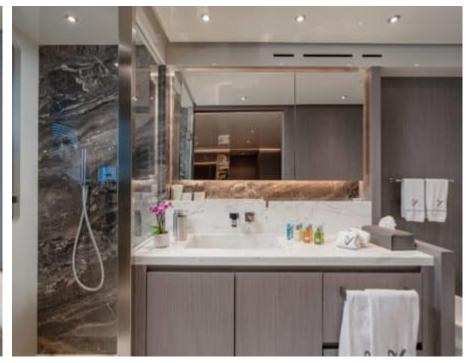

### M/Y MARICAN **FOREVER**







Paddle Boards x







Snorkeling Gear









Wifi





# EXTERIOR DESIGN



















































































# INTERIOR DESIGN

















































# GALLERY LIFESTYLE





































































### Specifications



Summer low rate per week 135 000 €



Summer high rate per week

150 000 €



Winter low rate per week

135 000 €



Winter high rate per week

150 000 €



Builder

Ferretti



Year built

2024



Length

33 m



**Guests Cruising** 

12



Cabins

5

Winter Cruising Area(s)

Corsica - Sardinia, French Riviera, Italy & Sicily, West Mediterranean

Summer Cruising Area(s)

Corsica - Sardinia, French Riviera, Italy & Sicily, West Mediterranean

Crew

Max speed 22 knots

Cruising speed 15 knots

Fuel consumption 450 L/H

Type of cabins

5 (3 x Double, 2 x Convertible)