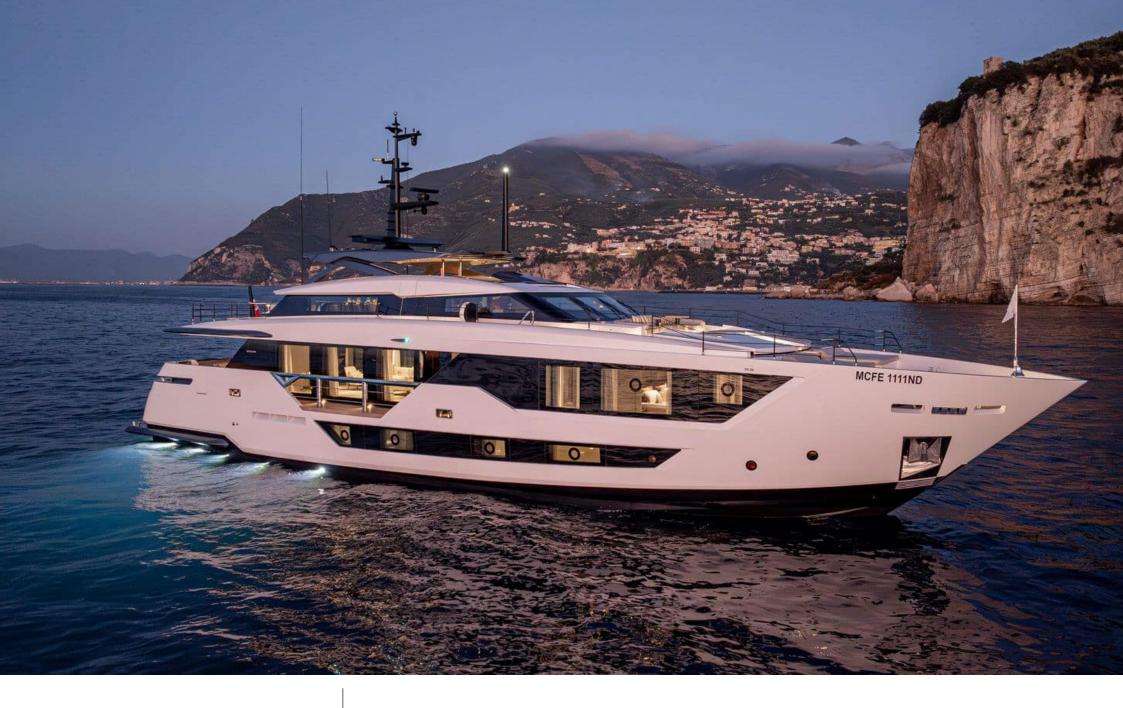

Builder

Ferretti

Year built

2024

Length

33 m

**Guests Cruising** 

12

Cabins

5

Winter Cruising Area(s)

Corsica - Sardinia, French Riviera, Italy & Sicily, West Mediterranean

Summer Cruising Area(s)

Corsica - Sardinia, French Riviera, Italy & Sicily, West Mediterranean

Crew

Max speed 22 knots

Cruising speed 15 knots

Fuel consumption 450 L/H

Type of cabins

5 (3 x Double, 2 x Convertible)