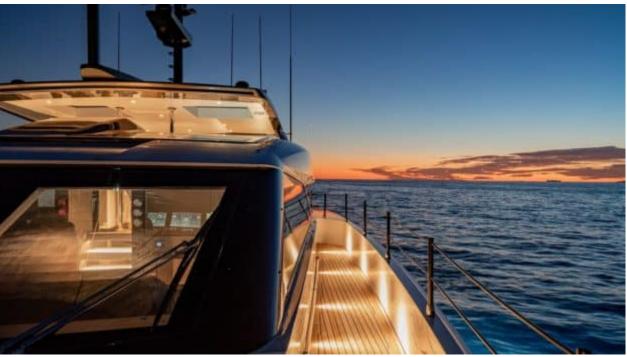

### M/Y MARICAN **FOREVER**







Paddle Boards x







Snorkeling Gear









Wifi





# EXTERIOR DESIGN



















































































# INTERIOR DESIGN

















































# GALLERY LIFESTYLE





































































### Specifications



Summer low rate per week 135 000 €



Summer high rate per week

150 000 €



Winter low rate per week

135 000 €



Winter high rate per week

150 000 €



Builder

Ferretti



Year built

2024



Length

33 m



**Guests Cruising** 

12



Cabins

5

Winter Cruising Area(s)

Corsica - Sardinia, French Riviera, Italy & Sicily, West Mediterranean

Summer Cruising Area(s)

Corsica - Sardinia, French Riviera, Italy & Sicily, West Mediterranean

Crew

Max speed 22 knots

Cruising speed 15 knots

Fuel consumption 450 L/H

Type of cabins

5 (3 x Double, 2 x Convertible)