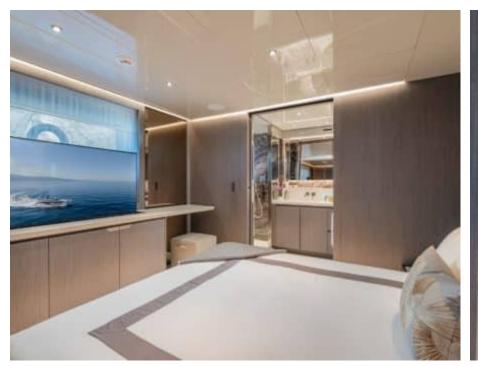

### M/Y MARICAN **FOREVER**







Paddle Boards x







Snorkeling Gear









Wifi





# EXTERIOR DESIGN



















































































# INTERIOR DESIGN

















































# GALLERY LIFESTYLE





































































### Specifications



Summer low rate per week 135 000 €



Summer high rate per week

150 000 €



Winter low rate per week

135 000 €



Winter high rate per week

150 000 €



Builder

Ferretti



Year built

2024



Length

33 m



**Guests Cruising** 

12



Cabins

5

Winter Cruising Area(s)

Corsica - Sardinia, French Riviera, Italy & Sicily, West Mediterranean

Summer Cruising Area(s)

Corsica - Sardinia, French Riviera, Italy & Sicily, West Mediterranean

Crew

Max speed 22 knots

Cruising speed 15 knots

Fuel consumption 450 L/H

Type of cabins

5 (3 x Double, 2 x Convertible)