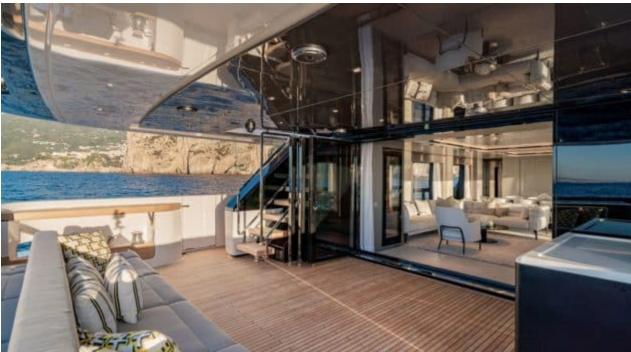

### M/Y MARICAN **FOREVER**







Paddle Boards x







Snorkeling Gear









Wifi





# EXTERIOR DESIGN



















































































# INTERIOR DESIGN

















































# GALLERY LIFESTYLE





































































### Specifications



Summer low rate per week 135 000 €



Summer high rate per week

150 000 €



Winter low rate per week

135 000 €



Winter high rate per week

150 000 €



Builder

Ferretti



Year built

2024



Length

33 m



**Guests Cruising** 

12



Cabins

5

Winter Cruising Area(s)

Corsica - Sardinia, French Riviera, Italy & Sicily, West Mediterranean

Summer Cruising Area(s)

Corsica - Sardinia, French Riviera, Italy & Sicily, West Mediterranean

Crew

Max speed 22 knots

Cruising speed 15 knots

Fuel consumption 450 L/H

Type of cabins

5 (3 x Double, 2 x Convertible)