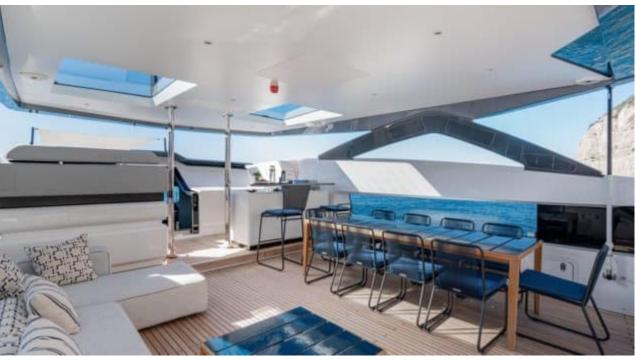

### M/Y MARICAN **FOREVER**







Paddle Boards x







Snorkeling Gear









Wifi





# EXTERIOR DESIGN



















































































# INTERIOR DESIGN

















































# GALLERY LIFESTYLE





































































### Specifications



Summer low rate per week 135 000 €



Summer high rate per week

150 000 €



Winter low rate per week

135 000 €



Winter high rate per week

150 000 €



Builder

Ferretti



Year built

2024



Length

33 m



**Guests Cruising** 

12



Cabins

5

Winter Cruising Area(s)

Corsica - Sardinia, French Riviera, Italy & Sicily, West Mediterranean

Summer Cruising Area(s)

Corsica - Sardinia, French Riviera, Italy & Sicily, West Mediterranean

Crew

Max speed 22 knots

Cruising speed 15 knots

Fuel consumption 450 L/H

Type of cabins

5 (3 x Double, 2 x Convertible)