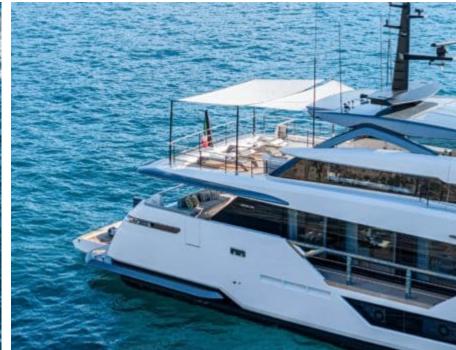

### M/Y MARICAN **FOREVER**







Paddle Boards x







Snorkeling Gear









Wifi





# EXTERIOR DESIGN



















































































# INTERIOR DESIGN

















































# GALLERY LIFESTYLE





































































### Specifications



Summer low rate per week 135 000 €



Summer high rate per week

150 000 €



Winter low rate per week

135 000 €



Winter high rate per week

150 000 €



Builder

Ferretti



Year built

2024



Length

33 m



**Guests Cruising** 

12



Cabins

5

Winter Cruising Area(s)

Corsica - Sardinia, French Riviera, Italy & Sicily, West Mediterranean

Summer Cruising Area(s)

Corsica - Sardinia, French Riviera, Italy & Sicily, West Mediterranean

Crew

Max speed 22 knots

Cruising speed 15 knots

Fuel consumption 450 L/H

Type of cabins

5 (3 x Double, 2 x Convertible)