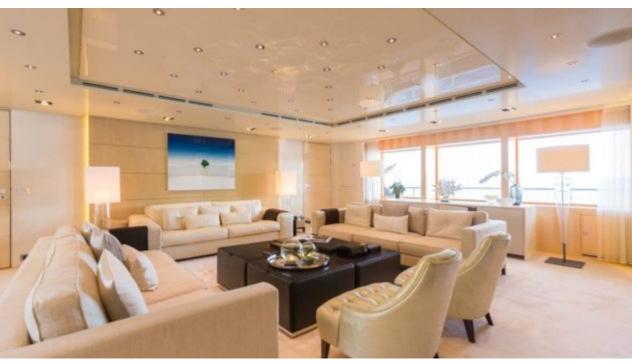

### M/Y LOON (EX ICON)











Fishing Gear Gym Equipment



/ day boat



Stabilisers at







































Stabilisers

underway







# EXTERIOR DESIGN





**Features** 





























### INTERIOR DESIGN









































# GALLERY LIFESTYLE









#### **Specifications**



Summer low rate per week 550 000 €



Summer high rate per week 600 000 €



Winter low rate per week \$ 550 000



Winter high rate per week \$ 650 000



Builder ICON



Year built 2010



Year refit



Length 67.50 m



Guests Cruising



Cabins

Winter Cruising Area(s)
West Mediterranean

Crew Max s

Summer Cruising Area(s)

Corsica - Sardinia, Croatia, East Mediterranean, French Riviera, Italy & Sicily, West Mediterranean

Crew 18 Max speed 15 knots

Cruising speed 13 knots

Fuel consumption 540 Litres/Hr

Type of cabins

7 (3 x Double, 4 x Convertible)