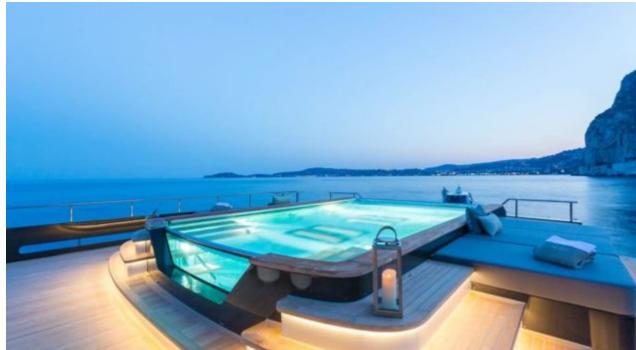

### M/Y LOON (EX ICON)











Fishing Gear Gym Equipment



/ day boat



Stabilisers at







































Stabilisers

underway







# EXTERIOR DESIGN





**Features** 





























### INTERIOR DESIGN









































# GALLERY LIFESTYLE









#### **Specifications**



Summer low rate per week 550 000 €



Summer high rate per week 600 000 €



Winter low rate per week \$ 550 000



Winter high rate per week \$ 650 000



Builder ICON



Year built 2010



Year refit



Length 67.50 m



Guests Cruising



Cabins

Winter Cruising Area(s)
West Mediterranean

Crew Max s

Summer Cruising Area(s)

Corsica - Sardinia, Croatia, East Mediterranean, French Riviera, Italy & Sicily, West Mediterranean

Crew 18 Max speed 15 knots

Cruising speed 13 knots

Fuel consumption 540 Litres/Hr

Type of cabins

7 (3 x Double, 4 x Convertible)