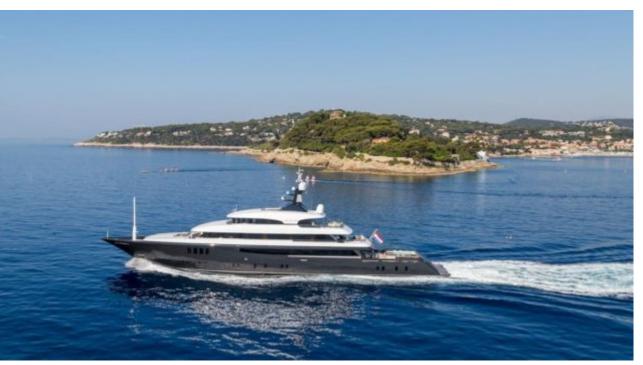

### M/Y LOON (EX ICON)











Fishing Gear Gym Equipment



/ day boat



Stabilisers at







































Stabilisers

underway







# EXTERIOR DESIGN





**Features** 





























### INTERIOR DESIGN









































# GALLERY LIFESTYLE









#### **Specifications**



Summer low rate per week 550 000 €



Summer high rate per week 600 000 €



Winter low rate per week \$ 550 000



Winter high rate per week \$ 650 000



Builder ICON



Year built 2010



Year refit



Length 67.50 m



Guests Cruising



Cabins

Winter Cruising Area(s)
West Mediterranean

Crew Max s

Summer Cruising Area(s)

Corsica - Sardinia, Croatia, East Mediterranean, French Riviera, Italy & Sicily, West Mediterranean

Crew 18 Max speed 15 knots

Cruising speed 13 knots

Fuel consumption 540 Litres/Hr

Type of cabins

7 (3 x Double, 4 x Convertible)