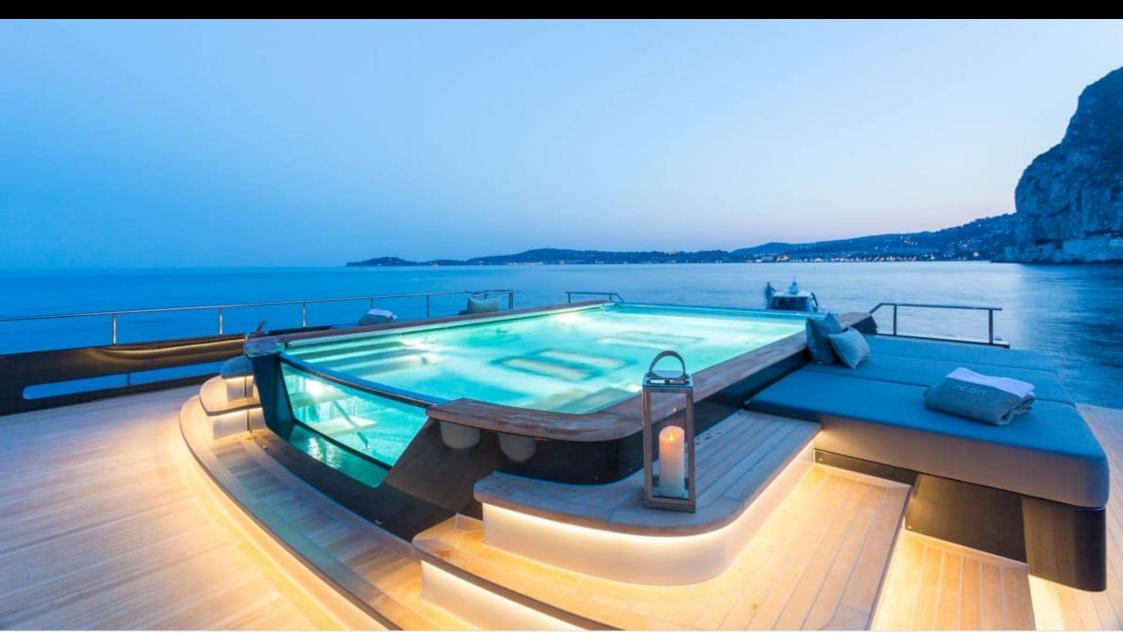

### M/Y LOON (EX ICON)











Fishing Gear Gym Equipment



/ day boat



Stabilisers at







































Stabilisers

underway







# EXTERIOR DESIGN





**Features** 





























### INTERIOR DESIGN









































# GALLERY LIFESTYLE









#### **Specifications**



Summer low rate per week 550 000 €



Summer high rate per week 600 000 €



Winter low rate per week \$ 550 000



Winter high rate per week \$ 650 000



Builder ICON



Year built 2010



Year refit



Length 67.50 m



Guests Cruising



Cabins

Winter Cruising Area(s)
West Mediterranean

Crew Max s

Summer Cruising Area(s)

Corsica - Sardinia, Croatia, East Mediterranean, French Riviera, Italy & Sicily, West Mediterranean

Crew 18 Max speed 15 knots

Cruising speed 13 knots

Fuel consumption 540 Litres/Hr

Type of cabins

7 (3 x Double, 4 x Convertible)