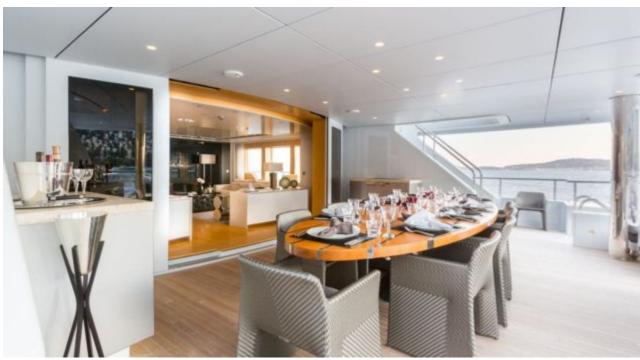

### M/Y LOON (EX ICON)











Fishing Gear Gym Equipment



/ day boat



Stabilisers at







































Stabilisers

underway







# EXTERIOR DESIGN





**Features** 





























### INTERIOR DESIGN









































# GALLERY LIFESTYLE









#### **Specifications**



Summer low rate per week 550 000 €



Summer high rate per week 600 000 €



Winter low rate per week \$ 550 000



Winter high rate per week \$ 650 000



Builder ICON



Year built 2010



Year refit



Length 67.50 m



Guests Cruising



Cabins

Winter Cruising Area(s)
West Mediterranean

Crew Max s

Summer Cruising Area(s)

Corsica - Sardinia, Croatia, East Mediterranean, French Riviera, Italy & Sicily, West Mediterranean

Crew 18 Max speed 15 knots

Cruising speed 13 knots

Fuel consumption 540 Litres/Hr

Type of cabins

7 (3 x Double, 4 x Convertible)