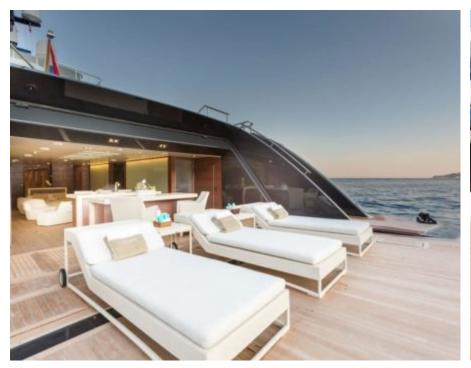

### M/Y LOON (EX ICON)











Fishing Gear Gym Equipment



/ day boat



Stabilisers at







































Stabilisers

underway







# EXTERIOR DESIGN





**Features** 





























### INTERIOR DESIGN









































# GALLERY LIFESTYLE









#### **Specifications**



Summer low rate per week 550 000 €



Summer high rate per week 600 000 €



Winter low rate per week \$ 550 000



Winter high rate per week \$ 650 000



Builder ICON



Year built 2010



Year refit



Length 67.50 m



Guests Cruising



Cabins

Winter Cruising Area(s)
West Mediterranean

Crew Max s

Summer Cruising Area(s)

Corsica - Sardinia, Croatia, East Mediterranean, French Riviera, Italy & Sicily, West Mediterranean

Crew 18 Max speed 15 knots

Cruising speed 13 knots

Fuel consumption 540 Litres/Hr

Type of cabins

7 (3 x Double, 4 x Convertible)