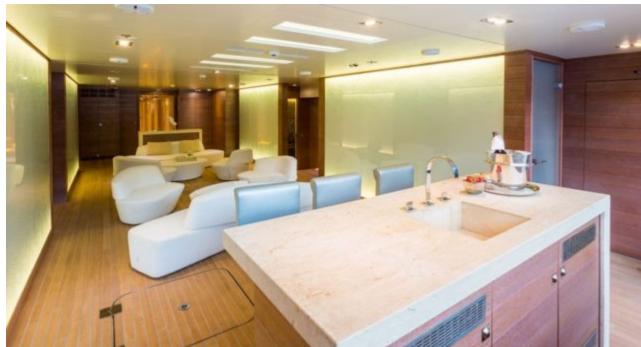

### M/Y LOON (EX ICON)











Fishing Gear Gym Equipment



/ day boat



Stabilisers at







































Stabilisers

underway







# EXTERIOR DESIGN





**Features** 





























### INTERIOR DESIGN









































# GALLERY LIFESTYLE









#### **Specifications**



Summer low rate per week 550 000 €



Summer high rate per week 600 000 €



Winter low rate per week \$ 550 000



Winter high rate per week \$ 650 000



Builder ICON



Year built 2010



Year refit



Length 67.50 m



Guests Cruising



Cabins

Winter Cruising Area(s)
West Mediterranean

Crew Max s

Summer Cruising Area(s)

Corsica - Sardinia, Croatia, East Mediterranean, French Riviera, Italy & Sicily, West Mediterranean

Crew 18 Max speed 15 knots

Cruising speed 13 knots

Fuel consumption 540 Litres/Hr

Type of cabins

7 (3 x Double, 4 x Convertible)