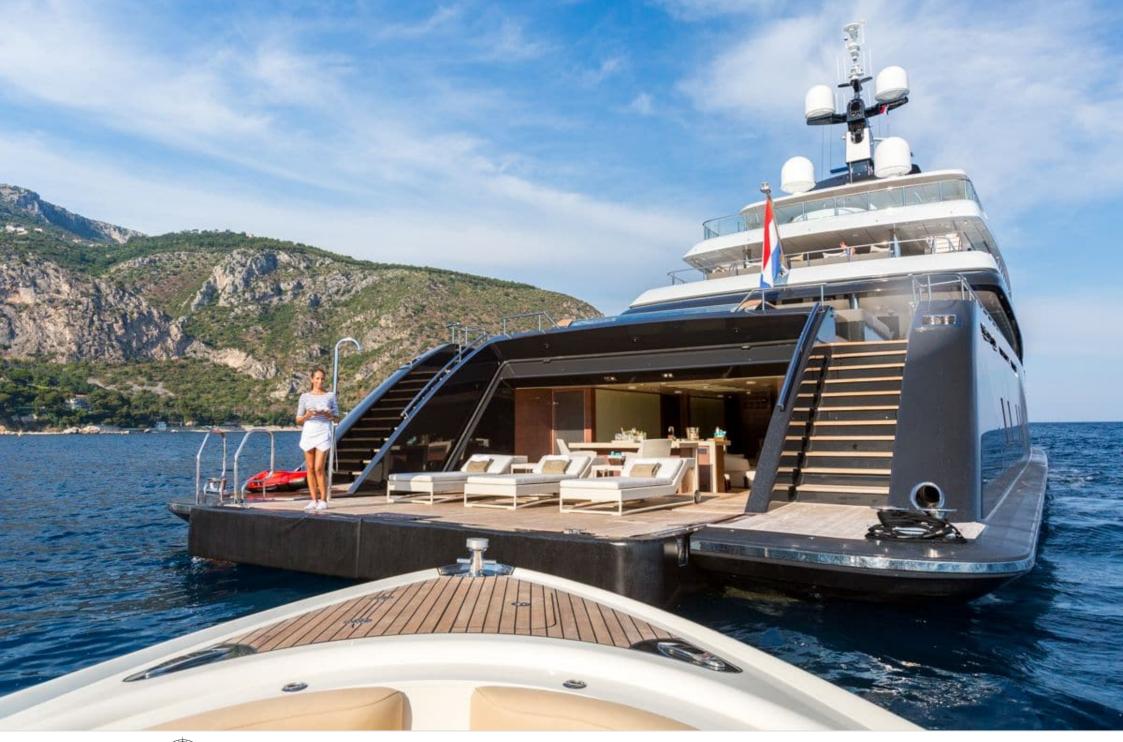

### M/Y LOON (EX ICON)











Fishing Gear Gym Equipment



/ day boat



Stabilisers at







































Stabilisers

underway







# EXTERIOR DESIGN





**Features** 





























### INTERIOR DESIGN









































# GALLERY LIFESTYLE









#### **Specifications**



Summer low rate per week 550 000 €



Summer high rate per week 600 000 €



Winter low rate per week \$ 550 000



Winter high rate per week \$ 650 000



Builder ICON



Year built 2010



Year refit



Length 67.50 m



Guests Cruising



Cabins

Winter Cruising Area(s)
West Mediterranean

Crew Max s

Summer Cruising Area(s)

Corsica - Sardinia, Croatia, East Mediterranean, French Riviera, Italy & Sicily, West Mediterranean

Crew 18 Max speed 15 knots

Cruising speed 13 knots

Fuel consumption 540 Litres/Hr

Type of cabins

7 (3 x Double, 4 x Convertible)