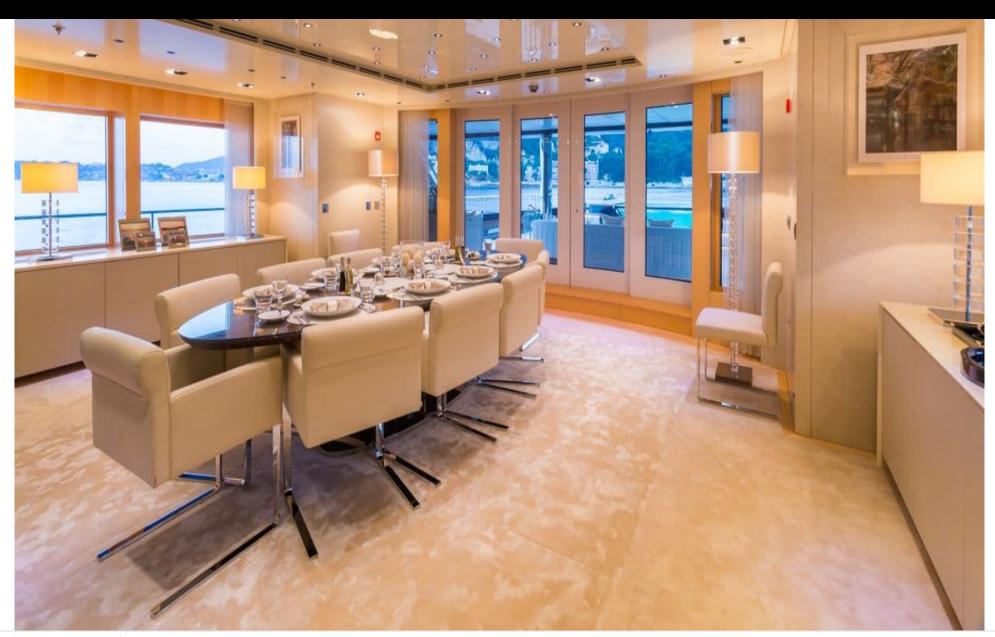

### M/Y LOON (EX ICON)











Fishing Gear Gym Equipment



/ day boat



Stabilisers at







































Stabilisers

underway







# EXTERIOR DESIGN





**Features** 





























### INTERIOR DESIGN









































# GALLERY LIFESTYLE









#### **Specifications**



Summer low rate per week 550 000 €



Summer high rate per week 600 000 €



Winter low rate per week \$ 550 000



Winter high rate per week \$ 650 000



Builder ICON



Year built 2010



Year refit



Length 67.50 m



Guests Cruising



Cabins

Winter Cruising Area(s)
West Mediterranean

Crew Max s

Summer Cruising Area(s)

Corsica - Sardinia, Croatia, East Mediterranean, French Riviera, Italy & Sicily, West Mediterranean

Crew 18 Max speed 15 knots

Cruising speed 13 knots

Fuel consumption 540 Litres/Hr

Type of cabins

7 (3 x Double, 4 x Convertible)