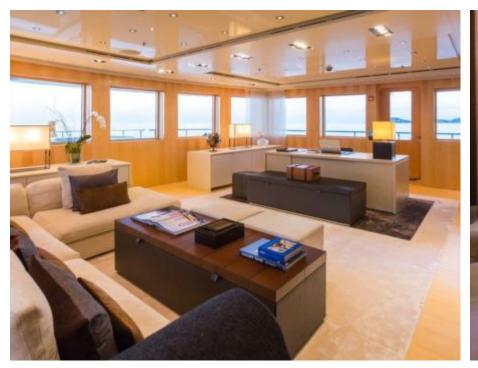

### M/Y LOON (EX ICON)











Fishing Gear Gym Equipment



/ day boat



Stabilisers at







































Stabilisers

underway







# EXTERIOR DESIGN





**Features** 





























### INTERIOR DESIGN









































# GALLERY LIFESTYLE









#### **Specifications**



Summer low rate per week 550 000 €



Summer high rate per week 600 000 €



Winter low rate per week \$ 550 000



Winter high rate per week \$ 650 000



Builder ICON



Year built 2010



Year refit



Length 67.50 m



Guests Cruising



Cabins

Winter Cruising Area(s)
West Mediterranean

Crew Max s

Summer Cruising Area(s)

Corsica - Sardinia, Croatia, East Mediterranean, French Riviera, Italy & Sicily, West Mediterranean

Crew 18 Max speed 15 knots

Cruising speed 13 knots

Fuel consumption 540 Litres/Hr

Type of cabins

7 (3 x Double, 4 x Convertible)