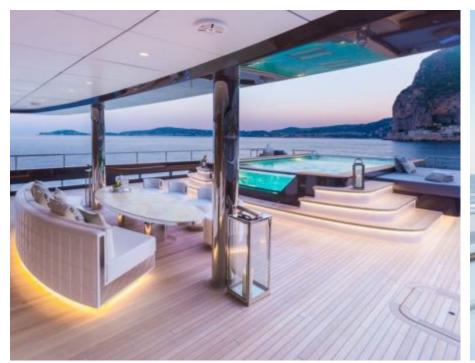

### M/Y LOON (EX ICON)











Fishing Gear Gym Equipment



/ day boat



Stabilisers at







































Stabilisers

underway







# EXTERIOR DESIGN





**Features** 





























### INTERIOR DESIGN









































# GALLERY LIFESTYLE









#### **Specifications**



Summer low rate per week 550 000 €



Summer high rate per week 600 000 €



Winter low rate per week \$ 550 000



Winter high rate per week \$ 650 000



Builder ICON



Year built 2010



Year refit



Length 67.50 m



Guests Cruising



Cabins

Winter Cruising Area(s)
West Mediterranean

Crew Max s

Summer Cruising Area(s)

Corsica - Sardinia, Croatia, East Mediterranean, French Riviera, Italy & Sicily, West Mediterranean

Crew 18 Max speed 15 knots

Cruising speed 13 knots

Fuel consumption 540 Litres/Hr

Type of cabins

7 (3 x Double, 4 x Convertible)