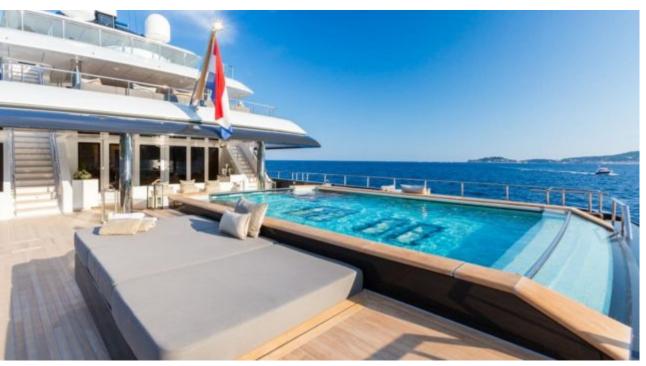

### M/Y LOON (EX ICON)











Fishing Gear Gym Equipment



/ day boat



Stabilisers at







































Stabilisers

underway







# EXTERIOR DESIGN





**Features** 





























### INTERIOR DESIGN









































# GALLERY LIFESTYLE









#### **Specifications**



Summer low rate per week 550 000 €



Summer high rate per week 600 000 €



Winter low rate per week \$ 550 000



Winter high rate per week \$ 650 000



Builder ICON



Year built 2010



Year refit



Length 67.50 m



Guests Cruising



Cabins

Winter Cruising Area(s)
West Mediterranean

Crew Max s

Summer Cruising Area(s)

Corsica - Sardinia, Croatia, East Mediterranean, French Riviera, Italy & Sicily, West Mediterranean

Crew 18 Max speed 15 knots

Cruising speed 13 knots

Fuel consumption 540 Litres/Hr

Type of cabins

7 (3 x Double, 4 x Convertible)