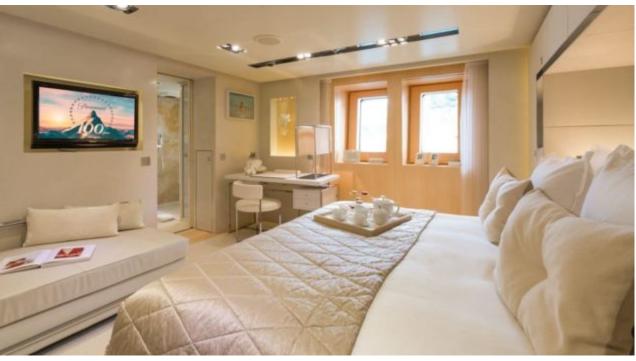

### M/Y LOON (EX ICON)











Fishing Gear Gym Equipment



/ day boat



Stabilisers at







































Stabilisers

underway







# EXTERIOR DESIGN





**Features** 





























### INTERIOR DESIGN









































# GALLERY LIFESTYLE









#### **Specifications**



Summer low rate per week 550 000 €



Summer high rate per week 600 000 €



Winter low rate per week \$ 550 000



Winter high rate per week \$ 650 000



Builder ICON



Year built 2010



Year refit



Length 67.50 m



Guests Cruising



Cabins

Winter Cruising Area(s)
West Mediterranean

Crew Max s

Summer Cruising Area(s)

Corsica - Sardinia, Croatia, East Mediterranean, French Riviera, Italy & Sicily, West Mediterranean

Crew 18 Max speed 15 knots

Cruising speed 13 knots

Fuel consumption 540 Litres/Hr

Type of cabins

7 (3 x Double, 4 x Convertible)