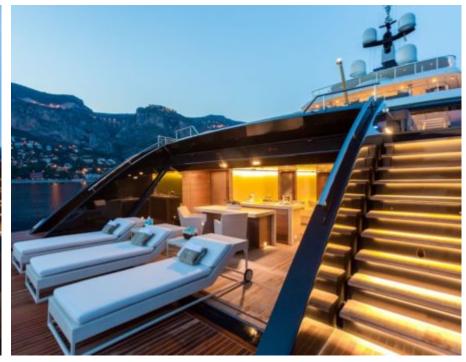

### M/Y LOON (EX ICON)











Fishing Gear Gym Equipment



/ day boat



Stabilisers at







































Stabilisers

underway







# EXTERIOR DESIGN





**Features** 





























### INTERIOR DESIGN









































# GALLERY LIFESTYLE









#### **Specifications**



Summer low rate per week 550 000 €



Summer high rate per week 600 000 €



Winter low rate per week \$ 550 000



Winter high rate per week \$ 650 000



Builder ICON



Year built 2010



Year refit



Length 67.50 m



Guests Cruising



Cabins

Winter Cruising Area(s)
West Mediterranean

Crew Max s

Summer Cruising Area(s)

Corsica - Sardinia, Croatia, East Mediterranean, French Riviera, Italy & Sicily, West Mediterranean

Crew 18 Max speed 15 knots

Cruising speed 13 knots

Fuel consumption 540 Litres/Hr

Type of cabins

7 (3 x Double, 4 x Convertible)