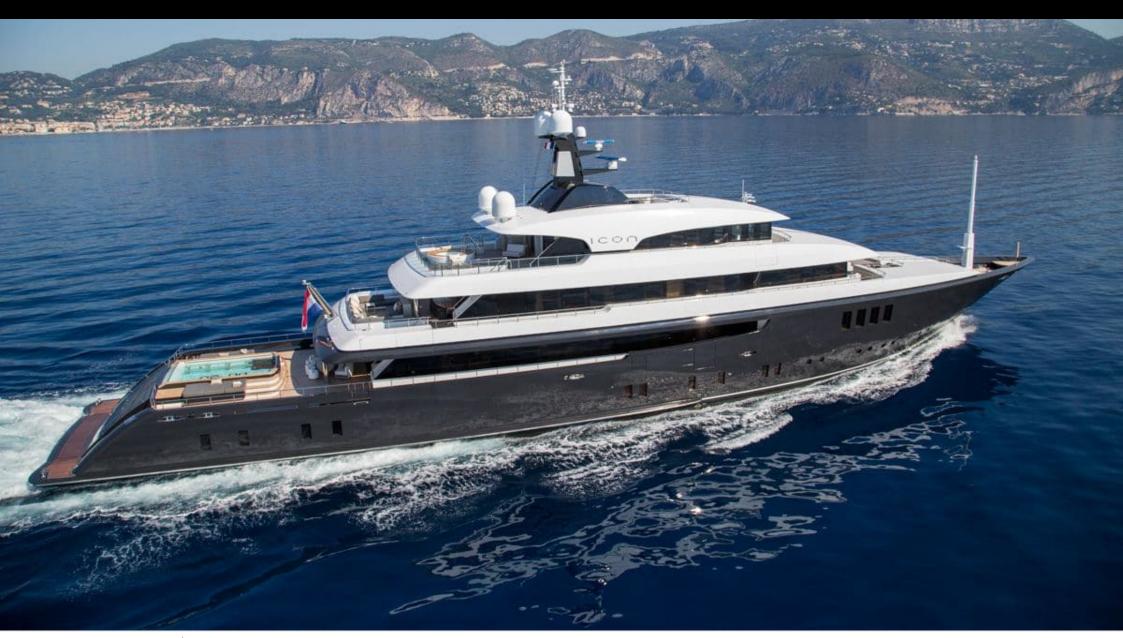

### M/Y LOON (EX ICON)

Fishing Gear Gym Equipment

/ day boat

Stabilisers at

Stabilisers

underway

Length 67.50 m

Guests Cruising

Cabins

Winter Cruising Area(s)
West Mediterranean

Crew Max s

Summer Cruising Area(s)

Corsica - Sardinia, Croatia, East Mediterranean, French Riviera, Italy & Sicily, West Mediterranean