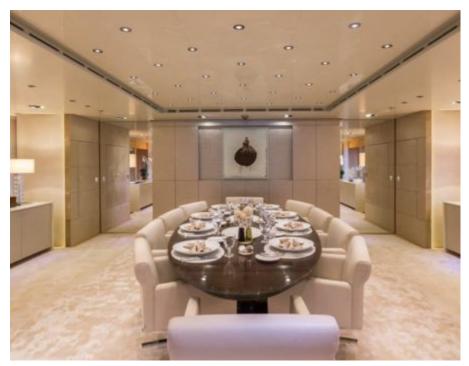

### M/Y LOON (EX ICON)











Fishing Gear Gym Equipment



/ day boat



Stabilisers at







































Stabilisers

underway







# EXTERIOR DESIGN





**Features** 





























### INTERIOR DESIGN









































# GALLERY LIFESTYLE









#### **Specifications**



Summer low rate per week 550 000 €



Summer high rate per week 600 000 €



Winter low rate per week \$ 550 000



Winter high rate per week \$ 650 000



Builder ICON



Year built 2010



Year refit



Length 67.50 m



Guests Cruising



Cabins

Winter Cruising Area(s)
West Mediterranean

Crew Max s

Summer Cruising Area(s)

Corsica - Sardinia, Croatia, East Mediterranean, French Riviera, Italy & Sicily, West Mediterranean

Crew 18 Max speed 15 knots

Cruising speed 13 knots

Fuel consumption 540 Litres/Hr

Type of cabins

7 (3 x Double, 4 x Convertible)