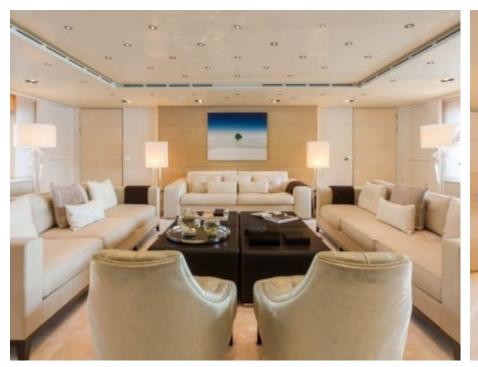

### M/Y LOON (EX ICON)











Fishing Gear Gym Equipment



/ day boat



Stabilisers at







































Stabilisers

underway







# EXTERIOR DESIGN





**Features** 





























### INTERIOR DESIGN









































# GALLERY LIFESTYLE









#### **Specifications**



Summer low rate per week 550 000 €



Summer high rate per week 600 000 €



Winter low rate per week \$ 550 000



Winter high rate per week \$ 650 000



Builder ICON



Year built 2010



Year refit



Length 67.50 m



Guests Cruising



Cabins

Winter Cruising Area(s)
West Mediterranean

Crew Max s

Summer Cruising Area(s)

Corsica - Sardinia, Croatia, East Mediterranean, French Riviera, Italy & Sicily, West Mediterranean

Crew 18 Max speed 15 knots

Cruising speed 13 knots

Fuel consumption 540 Litres/Hr

Type of cabins

7 (3 x Double, 4 x Convertible)