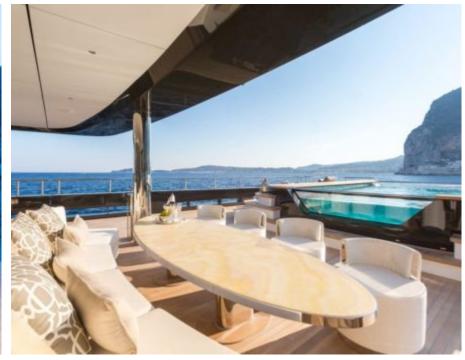

### M/Y LOON (EX ICON)











Fishing Gear Gym Equipment



/ day boat



Stabilisers at







































Stabilisers

underway







# EXTERIOR DESIGN





**Features** 





























### INTERIOR DESIGN









































# GALLERY LIFESTYLE









#### **Specifications**



Summer low rate per week 550 000 €



Summer high rate per week 600 000 €



Winter low rate per week \$ 550 000



Winter high rate per week \$ 650 000



Builder ICON



Year built 2010



Year refit



Length 67.50 m



Guests Cruising



Cabins

Winter Cruising Area(s)
West Mediterranean

Crew Max s

Summer Cruising Area(s)

Corsica - Sardinia, Croatia, East Mediterranean, French Riviera, Italy & Sicily, West Mediterranean

Crew 18 Max speed 15 knots

Cruising speed 13 knots

Fuel consumption 540 Litres/Hr

Type of cabins

7 (3 x Double, 4 x Convertible)