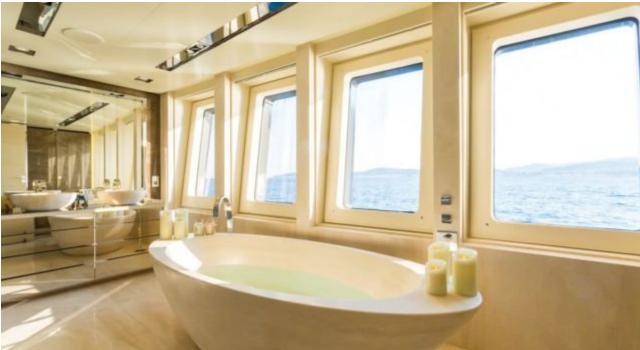

### M/Y LOON (EX ICON)











Fishing Gear Gym Equipment



/ day boat



Stabilisers at







































Stabilisers

underway







# EXTERIOR DESIGN





**Features** 





























### INTERIOR DESIGN









































# GALLERY LIFESTYLE









#### **Specifications**



Summer low rate per week 550 000 €



Summer high rate per week 600 000 €



Winter low rate per week \$ 550 000



Winter high rate per week \$ 650 000



Builder ICON



Year built 2010



Year refit



Length 67.50 m



Guests Cruising



Cabins

Winter Cruising Area(s)
West Mediterranean

Crew Max s

Summer Cruising Area(s)

Corsica - Sardinia, Croatia, East Mediterranean, French Riviera, Italy & Sicily, West Mediterranean

Crew 18 Max speed 15 knots

Cruising speed 13 knots

Fuel consumption 540 Litres/Hr

Type of cabins

7 (3 x Double, 4 x Convertible)