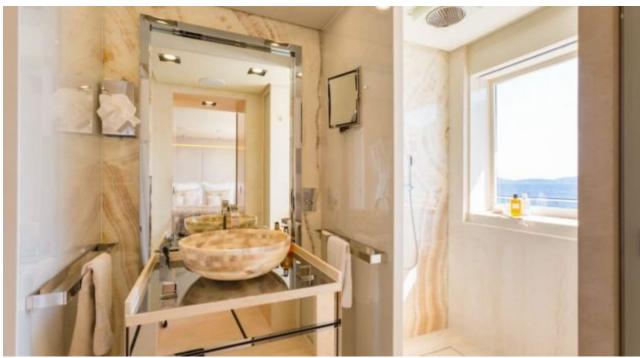

### M/Y LOON (EX ICON)











Fishing Gear Gym Equipment



/ day boat



Stabilisers at







































Stabilisers

underway







# EXTERIOR DESIGN





**Features** 





























### INTERIOR DESIGN









































# GALLERY LIFESTYLE









#### **Specifications**



Summer low rate per week 550 000 €



Summer high rate per week 600 000 €



Winter low rate per week \$ 550 000



Winter high rate per week \$ 650 000



Builder ICON



Year built 2010



Year refit



Length 67.50 m



Guests Cruising



Cabins

Winter Cruising Area(s)
West Mediterranean

Crew Max s

Summer Cruising Area(s)

Corsica - Sardinia, Croatia, East Mediterranean, French Riviera, Italy & Sicily, West Mediterranean

Crew 18 Max speed 15 knots

Cruising speed 13 knots

Fuel consumption 540 Litres/Hr

Type of cabins

7 (3 x Double, 4 x Convertible)