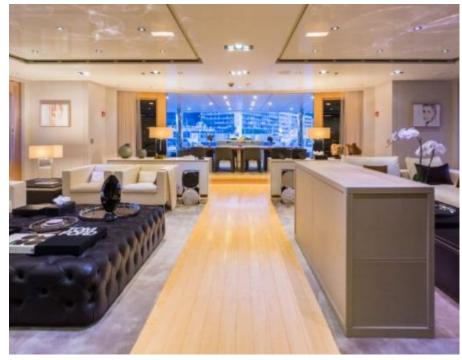

### M/Y LOON (EX ICON)











Fishing Gear Gym Equipment



/ day boat



Stabilisers at







































Stabilisers

underway







# EXTERIOR DESIGN





**Features** 





























### INTERIOR DESIGN









































# GALLERY LIFESTYLE









#### **Specifications**



Summer low rate per week 550 000 €



Summer high rate per week 600 000 €



Winter low rate per week \$ 550 000



Winter high rate per week \$ 650 000



Builder ICON



Year built 2010



Year refit



Length 67.50 m



Guests Cruising



Cabins

Winter Cruising Area(s)
West Mediterranean

Crew Max s

Summer Cruising Area(s)

Corsica - Sardinia, Croatia, East Mediterranean, French Riviera, Italy & Sicily, West Mediterranean

Crew 18 Max speed 15 knots

Cruising speed 13 knots

Fuel consumption 540 Litres/Hr

Type of cabins

7 (3 x Double, 4 x Convertible)