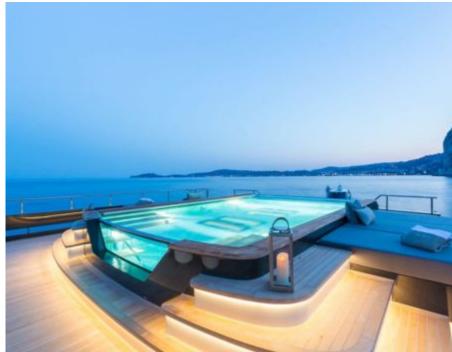

### M/Y LOON (EX ICON)











Fishing Gear Gym Equipment



/ day boat



Stabilisers at







































Stabilisers

underway







# EXTERIOR DESIGN





**Features** 





























### INTERIOR DESIGN









































# GALLERY LIFESTYLE









#### **Specifications**



Summer low rate per week 550 000 €



Summer high rate per week 600 000 €



Winter low rate per week \$ 550 000



Winter high rate per week \$ 650 000



Builder ICON



Year built 2010



Year refit



Length 67.50 m



Guests Cruising



Cabins

Winter Cruising Area(s)
West Mediterranean

Crew Max s

Summer Cruising Area(s)

Corsica - Sardinia, Croatia, East Mediterranean, French Riviera, Italy & Sicily, West Mediterranean

Crew 18 Max speed 15 knots

Cruising speed 13 knots

Fuel consumption 540 Litres/Hr

Type of cabins

7 (3 x Double, 4 x Convertible)