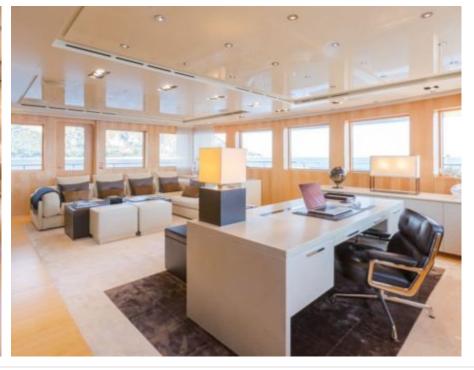

### M/Y LOON (EX ICON)











Fishing Gear Gym Equipment



/ day boat



Stabilisers at







































Stabilisers

underway







# EXTERIOR DESIGN





**Features** 





























### INTERIOR DESIGN









































# GALLERY LIFESTYLE









#### **Specifications**



Summer low rate per week 550 000 €



Summer high rate per week 600 000 €



Winter low rate per week \$ 550 000



Winter high rate per week \$ 650 000



Builder ICON



Year built 2010



Year refit



Length 67.50 m



Guests Cruising



Cabins

Winter Cruising Area(s)
West Mediterranean

Crew Max s

Summer Cruising Area(s)

Corsica - Sardinia, Croatia, East Mediterranean, French Riviera, Italy & Sicily, West Mediterranean

Crew 18 Max speed 15 knots

Cruising speed 13 knots

Fuel consumption 540 Litres/Hr

Type of cabins

7 (3 x Double, 4 x Convertible)