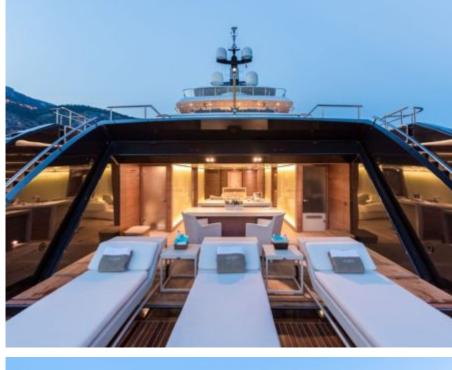

### M/Y LOON (EX ICON)











Fishing Gear Gym Equipment



/ day boat



Stabilisers at







































Stabilisers

underway







# EXTERIOR DESIGN





**Features** 





























### INTERIOR DESIGN









































# GALLERY LIFESTYLE









#### **Specifications**



Summer low rate per week 550 000 €



Summer high rate per week 600 000 €



Winter low rate per week \$ 550 000



Winter high rate per week \$ 650 000



Builder ICON



Year built 2010



Year refit



Length 67.50 m



Guests Cruising



Cabins

Winter Cruising Area(s)
West Mediterranean

Crew Max s

Summer Cruising Area(s)

Corsica - Sardinia, Croatia, East Mediterranean, French Riviera, Italy & Sicily, West Mediterranean

Crew 18 Max speed 15 knots

Cruising speed 13 knots

Fuel consumption 540 Litres/Hr

Type of cabins

7 (3 x Double, 4 x Convertible)