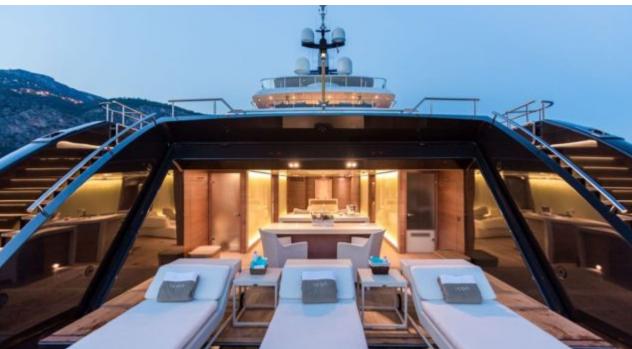

### M/Y LOON (EX ICON)











Fishing Gear Gym Equipment



/ day boat



Stabilisers at







































Stabilisers

underway







# EXTERIOR DESIGN





**Features** 





























### INTERIOR DESIGN









































# GALLERY LIFESTYLE









#### **Specifications**



Summer low rate per week 550 000 €



Summer high rate per week 600 000 €



Winter low rate per week \$ 550 000



Winter high rate per week \$ 650 000



Builder ICON



Year built 2010



Year refit



Length 67.50 m



Guests Cruising



Cabins

Winter Cruising Area(s)
West Mediterranean

Crew Max s

Summer Cruising Area(s)

Corsica - Sardinia, Croatia, East Mediterranean, French Riviera, Italy & Sicily, West Mediterranean

Crew 18 Max speed 15 knots

Cruising speed 13 knots

Fuel consumption 540 Litres/Hr

Type of cabins

7 (3 x Double, 4 x Convertible)