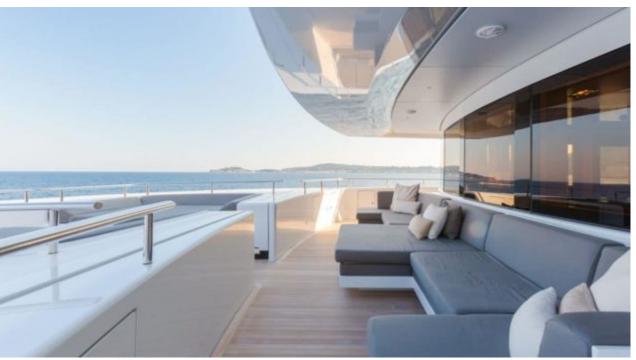

### M/Y LOON (EX ICON)











Fishing Gear Gym Equipment



/ day boat



Stabilisers at







































Stabilisers

underway







# EXTERIOR DESIGN





**Features** 





























### INTERIOR DESIGN









































# GALLERY LIFESTYLE









#### **Specifications**



Summer low rate per week 550 000 €



Summer high rate per week 600 000 €



Winter low rate per week \$ 550 000



Winter high rate per week \$ 650 000



Builder ICON



Year built 2010



Year refit



Length 67.50 m



Guests Cruising



Cabins

Winter Cruising Area(s)
West Mediterranean

Crew Max s

Summer Cruising Area(s)

Corsica - Sardinia, Croatia, East Mediterranean, French Riviera, Italy & Sicily, West Mediterranean

Crew 18 Max speed 15 knots

Cruising speed 13 knots

Fuel consumption 540 Litres/Hr

Type of cabins

7 (3 x Double, 4 x Convertible)