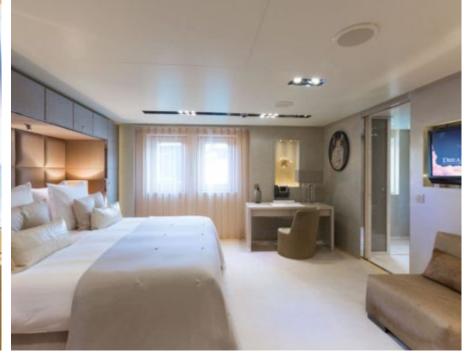

### M/Y LOON (EX ICON)











Fishing Gear Gym Equipment



/ day boat



Stabilisers at







































Stabilisers

underway







# EXTERIOR DESIGN





**Features** 





























### INTERIOR DESIGN









































# GALLERY LIFESTYLE









#### **Specifications**



Summer low rate per week 550 000 €



Summer high rate per week 600 000 €



Winter low rate per week \$ 550 000



Winter high rate per week \$ 650 000



Builder ICON



Year built 2010



Year refit



Length 67.50 m



Guests Cruising



Cabins

Winter Cruising Area(s)
West Mediterranean

Crew Max s

Summer Cruising Area(s)

Corsica - Sardinia, Croatia, East Mediterranean, French Riviera, Italy & Sicily, West Mediterranean

Crew 18 Max speed 15 knots

Cruising speed 13 knots

Fuel consumption 540 Litres/Hr

Type of cabins

7 (3 x Double, 4 x Convertible)