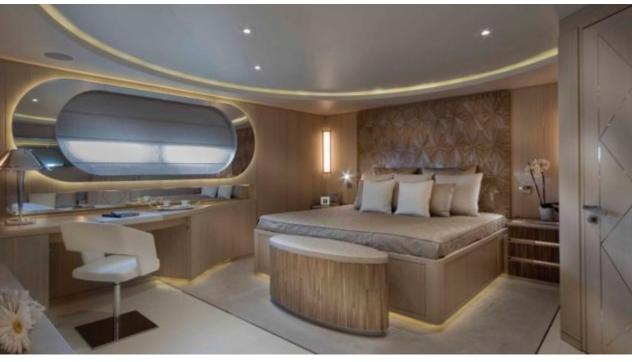

### M/Y LIGHT HOLIC







Gym Equipment





Jetski x 2



Seabob x 2



**20**22



Water

Trampoline

Stabilisers at anchor



Waterskis















Water slide







# **EXTERIOR DESIGN**









































## INTERIOR DESIGN







































































#### GALLERY LIFESTYLE













#### Specifications



Summer low rate per week 320 000 €



Summer high rate per week

360 000 €



Winter low rate per week 320 000 €



Winter high rate per week

360 000 €



Builder CRN ANCONA



Year built 2011



Year refit

2014



Length 60 m



Guests Cruising



Cabins

6

Winter Cruising Area(s)

Caribbean & Bahamas, Central & South America

Crew

Max speed 15.5 knots Summer Cruising Area(s)

12

Corsica - Sardinia, Croatia, East Mediterranean, French Riviera, Greece, Italy & Sicily, Spain & Balearics, Turkey, West Mediterranean

Cruising speed 14 knots

Fuel consumption 490 L/HR

Type of cabins 6 (5 x Double, 1 x Twin)