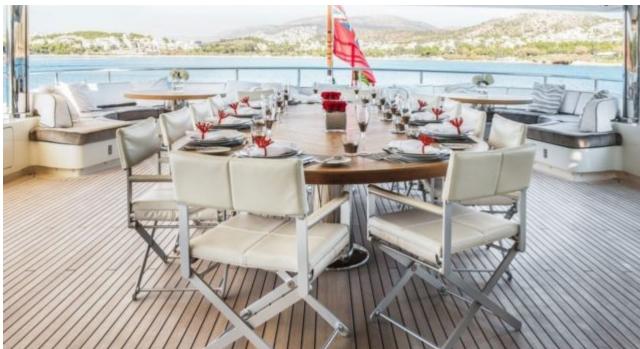

### M/Y LIGHT HOLIC







Gym Equipment





Jetski x 2



Seabob x 2



**20**22



Water

Trampoline

Stabilisers at anchor



Waterskis















Water slide







# **EXTERIOR DESIGN**









































## INTERIOR DESIGN







































































#### GALLERY LIFESTYLE













#### Specifications



Summer low rate per week 320 000 €



Summer high rate per week

360 000 €



Winter low rate per week 320 000 €



Winter high rate per week

360 000 €



Builder CRN ANCONA



Year built 2011



Year refit

2014



Length 60 m



Guests Cruising



Cabins

6

Winter Cruising Area(s)

Caribbean & Bahamas, Central & South America

Crew

Max speed 15.5 knots Summer Cruising Area(s)

12

Corsica - Sardinia, Croatia, East Mediterranean, French Riviera, Greece, Italy & Sicily, Spain & Balearics, Turkey, West Mediterranean

Cruising speed 14 knots

Fuel consumption 490 L/HR

Type of cabins 6 (5 x Double, 1 x Twin)