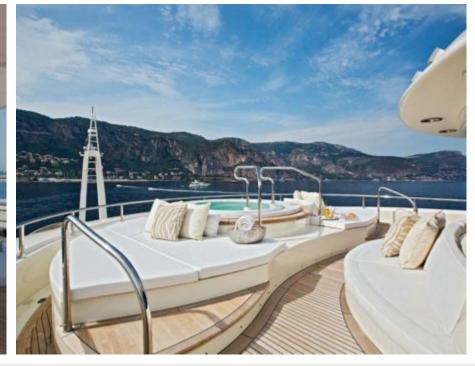

### M/Y LIGHT HOLIC







Gym Equipment





Jetski x 2



Seabob x 2



**20**22



Water

Trampoline

Stabilisers at anchor



Waterskis















Water slide







# **EXTERIOR DESIGN**









































## INTERIOR DESIGN







































































#### GALLERY LIFESTYLE













#### Specifications



Summer low rate per week 320 000 €



Summer high rate per week

360 000 €



Winter low rate per week 320 000 €



Winter high rate per week

360 000 €



Builder CRN ANCONA



Year built 2011



Year refit

2014



Length 60 m



Guests Cruising



Cabins

6

Winter Cruising Area(s)

Caribbean & Bahamas, Central & South America

Crew

Max speed 15.5 knots Summer Cruising Area(s)

12

Corsica - Sardinia, Croatia, East Mediterranean, French Riviera, Greece, Italy & Sicily, Spain & Balearics, Turkey, West Mediterranean

Cruising speed 14 knots

Fuel consumption 490 L/HR

Type of cabins 6 (5 x Double, 1 x Twin)