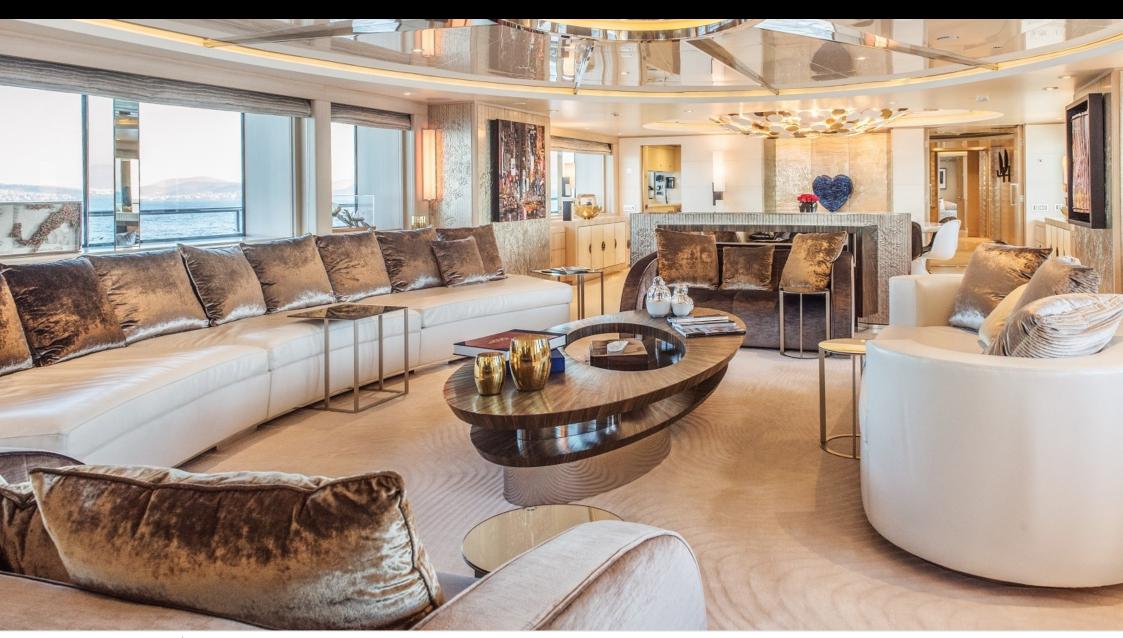

### M/Y LIGHT HOLIC







Gym Equipment





Jetski x 2



Seabob x 2



**20**22



Water

Trampoline

Stabilisers at anchor



Waterskis















Water slide







# **EXTERIOR DESIGN**









































## INTERIOR DESIGN







































































#### GALLERY LIFESTYLE













#### Specifications



Summer low rate per week 320 000 €



Summer high rate per week

360 000 €



Winter low rate per week 320 000 €



Winter high rate per week

360 000 €



Builder CRN ANCONA



Year built 2011



Year refit

2014



Length 60 m



Guests Cruising



Cabins

6

Winter Cruising Area(s)

Caribbean & Bahamas, Central & South America

Crew

Max speed 15.5 knots Summer Cruising Area(s)

12

Corsica - Sardinia, Croatia, East Mediterranean, French Riviera, Greece, Italy & Sicily, Spain & Balearics, Turkey, West Mediterranean

Cruising speed 14 knots

Fuel consumption 490 L/HR

Type of cabins 6 (5 x Double, 1 x Twin)