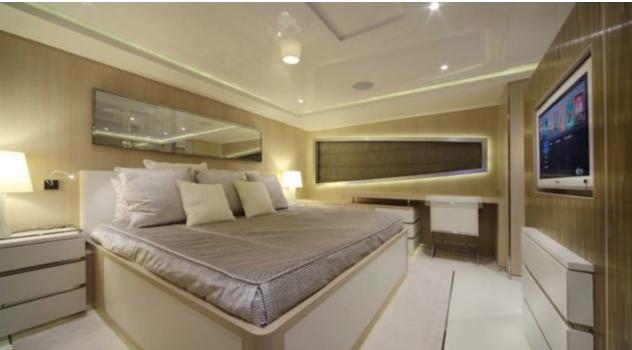

### M/Y LIGHT HOLIC







Gym Equipment





Jetski x 2



Seabob x 2



**20**22



Water

Trampoline

Stabilisers at anchor



Waterskis















Water slide







# **EXTERIOR DESIGN**









































## INTERIOR DESIGN







































































#### GALLERY LIFESTYLE













#### Specifications



Summer low rate per week 320 000 €



Summer high rate per week

360 000 €



Winter low rate per week 320 000 €



Winter high rate per week

360 000 €



Builder CRN ANCONA



Year built 2011



Year refit

2014



Length 60 m



Guests Cruising



Cabins

6

Winter Cruising Area(s)

Caribbean & Bahamas, Central & South America

Crew

Max speed 15.5 knots Summer Cruising Area(s)

12

Corsica - Sardinia, Croatia, East Mediterranean, French Riviera, Greece, Italy & Sicily, Spain & Balearics, Turkey, West Mediterranean

Cruising speed 14 knots

Fuel consumption 490 L/HR

Type of cabins 6 (5 x Double, 1 x Twin)