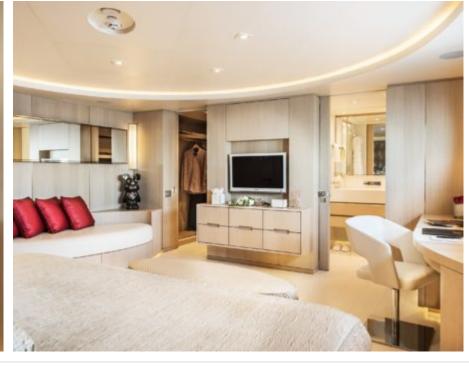

### M/Y LIGHT HOLIC







Gym Equipment





Jetski x 2



Seabob x 2



**20**22



Water

Trampoline

Stabilisers at anchor



Waterskis















Water slide







# **EXTERIOR DESIGN**









































## INTERIOR DESIGN







































































#### GALLERY LIFESTYLE













#### Specifications



Summer low rate per week 320 000 €



Summer high rate per week

360 000 €



Winter low rate per week 320 000 €



Winter high rate per week

360 000 €



Builder CRN ANCONA



Year built 2011



Year refit

2014



Length 60 m



Guests Cruising



Cabins

6

Winter Cruising Area(s)

Caribbean & Bahamas, Central & South America

Crew

Max speed 15.5 knots Summer Cruising Area(s)

12

Corsica - Sardinia, Croatia, East Mediterranean, French Riviera, Greece, Italy & Sicily, Spain & Balearics, Turkey, West Mediterranean

Cruising speed 14 knots

Fuel consumption 490 L/HR

Type of cabins 6 (5 x Double, 1 x Twin)