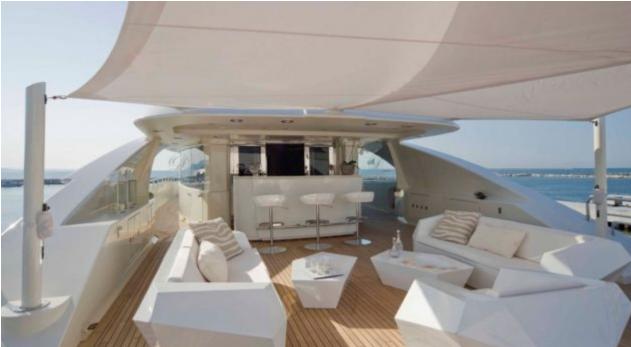

### M/Y LIGHT HOLIC







Gym Equipment





Jetski x 2



Seabob x 2



**20**22



Water

Trampoline

Stabilisers at anchor



Waterskis















Water slide







# **EXTERIOR DESIGN**









































## INTERIOR DESIGN







































































#### GALLERY LIFESTYLE













#### Specifications



Summer low rate per week 320 000 €



Summer high rate per week

360 000 €



Winter low rate per week 320 000 €



Winter high rate per week

360 000 €



Builder CRN ANCONA



Year built 2011



Year refit

2014



Length 60 m



Guests Cruising



Cabins

6

Winter Cruising Area(s)

Caribbean & Bahamas, Central & South America

Crew

Max speed 15.5 knots Summer Cruising Area(s)

12

Corsica - Sardinia, Croatia, East Mediterranean, French Riviera, Greece, Italy & Sicily, Spain & Balearics, Turkey, West Mediterranean

Cruising speed 14 knots

Fuel consumption 490 L/HR

Type of cabins 6 (5 x Double, 1 x Twin)