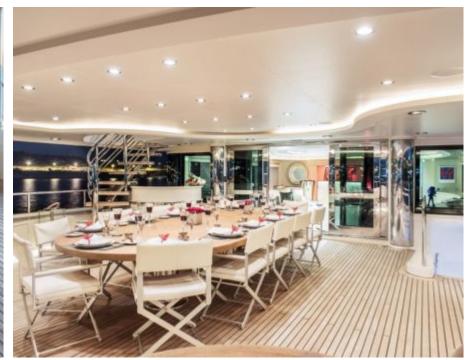

### M/Y LIGHT HOLIC







Gym Equipment





Jetski x 2



Seabob x 2



**20**22



Water

Trampoline

Stabilisers at anchor



Waterskis















Water slide







# **EXTERIOR DESIGN**









































## INTERIOR DESIGN







































































#### GALLERY LIFESTYLE













#### Specifications



Summer low rate per week 320 000 €



Summer high rate per week

360 000 €



Winter low rate per week 320 000 €



Winter high rate per week

360 000 €



Builder CRN ANCONA



Year built 2011



Year refit

2014



Length 60 m



Guests Cruising



Cabins

6

Winter Cruising Area(s)

Caribbean & Bahamas, Central & South America

Crew

Max speed 15.5 knots Summer Cruising Area(s)

12

Corsica - Sardinia, Croatia, East Mediterranean, French Riviera, Greece, Italy & Sicily, Spain & Balearics, Turkey, West Mediterranean

Cruising speed 14 knots

Fuel consumption 490 L/HR

Type of cabins 6 (5 x Double, 1 x Twin)