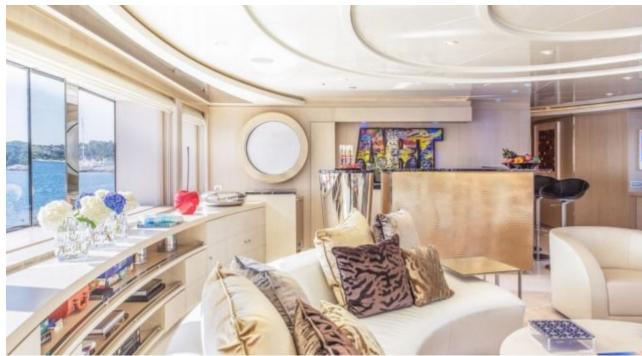

### M/Y LIGHT HOLIC







Gym Equipment





Jetski x 2



Seabob x 2



**20**22



Water

Trampoline

Stabilisers at anchor



Waterskis















Water slide







# **EXTERIOR DESIGN**









































## INTERIOR DESIGN







































































#### GALLERY LIFESTYLE













#### Specifications



Summer low rate per week 320 000 €



Summer high rate per week

360 000 €



Winter low rate per week 320 000 €



Winter high rate per week

360 000 €



Builder CRN ANCONA



Year built 2011



Year refit

2014



Length 60 m



Guests Cruising



Cabins

6

Winter Cruising Area(s)

Caribbean & Bahamas, Central & South America

Crew

Max speed 15.5 knots Summer Cruising Area(s)

12

Corsica - Sardinia, Croatia, East Mediterranean, French Riviera, Greece, Italy & Sicily, Spain & Balearics, Turkey, West Mediterranean

Cruising speed 14 knots

Fuel consumption 490 L/HR

Type of cabins 6 (5 x Double, 1 x Twin)