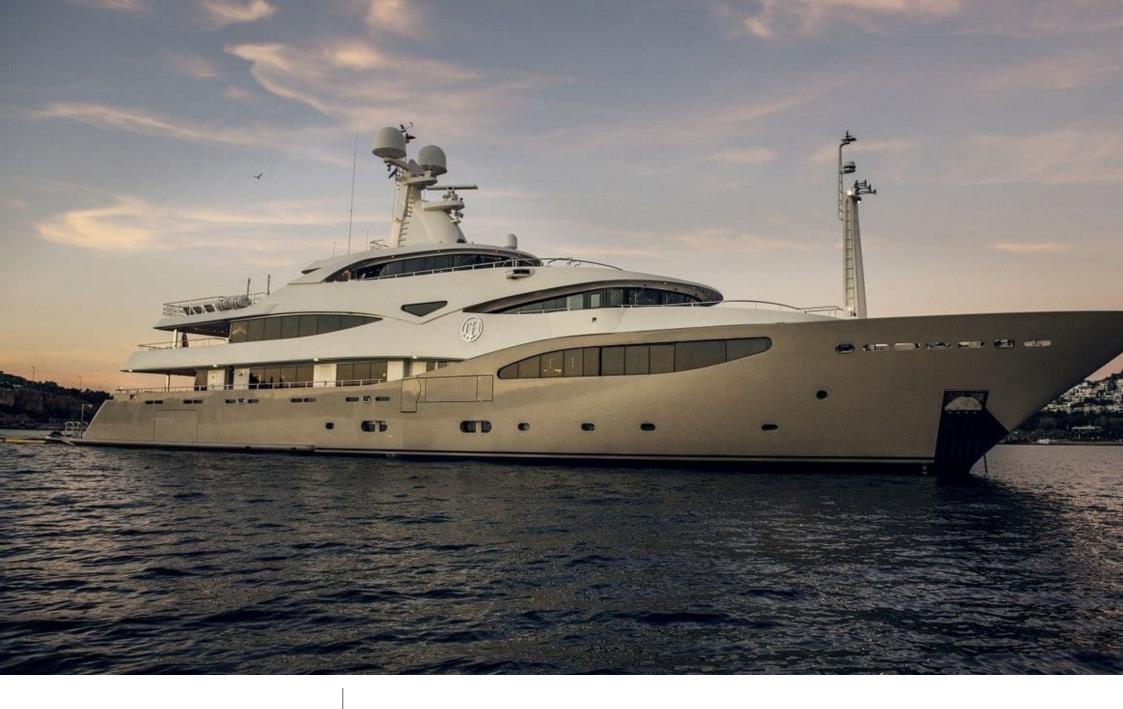

# **EXTERIOR DESIGN**

#### Specifications

Summer low rate per week 320 000 €

Summer high rate per week

360 000 €

Winter low rate per week 320 000 €

Winter high rate per week

360 000 €

Builder CRN ANCONA

Year built 2011

Year refit

2014

Length 60 m

Guests Cruising

Cabins

6

Winter Cruising Area(s)

Caribbean & Bahamas, Central & South America

Crew

Max speed 15.5 knots Summer Cruising Area(s)

12

Corsica - Sardinia, Croatia, East Mediterranean, French Riviera, Greece, Italy & Sicily, Spain & Balearics, Turkey, West Mediterranean

Cruising speed 14 knots

Fuel consumption 490 L/HR

Type of cabins 6 (5 x Double, 1 x Twin)