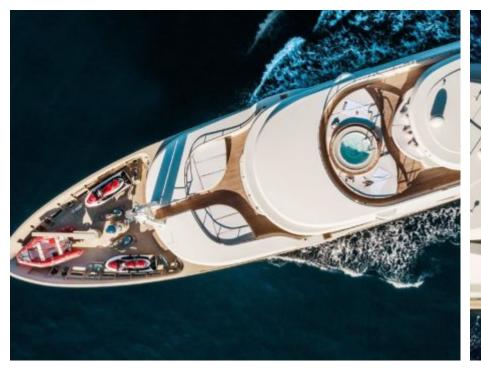

### M/Y LIGHT HOLIC







Gym Equipment





Jetski x 2



Seabob x 2



**20**22



Water

Trampoline

Stabilisers at anchor



Waterskis















Water slide







# **EXTERIOR DESIGN**









































## INTERIOR DESIGN







































































#### GALLERY LIFESTYLE













#### Specifications



Summer low rate per week 320 000 €



Summer high rate per week

360 000 €



Winter low rate per week 320 000 €



Winter high rate per week

360 000 €



Builder CRN ANCONA



Year built 2011



Year refit

2014



Length 60 m



Guests Cruising



Cabins

6

Winter Cruising Area(s)

Caribbean & Bahamas, Central & South America

Crew

Max speed 15.5 knots Summer Cruising Area(s)

12

Corsica - Sardinia, Croatia, East Mediterranean, French Riviera, Greece, Italy & Sicily, Spain & Balearics, Turkey, West Mediterranean

Cruising speed 14 knots

Fuel consumption 490 L/HR

Type of cabins 6 (5 x Double, 1 x Twin