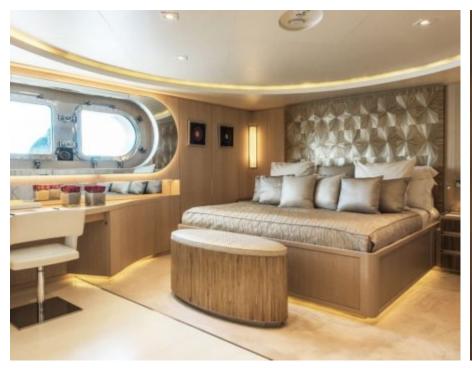

### M/Y LIGHT HOLIC







Gym Equipment





Jetski x 2



Seabob x 2



**20**22



Water

Trampoline

Stabilisers at anchor



Waterskis















Water slide







# **EXTERIOR DESIGN**









































## INTERIOR DESIGN







































































#### GALLERY LIFESTYLE













#### Specifications



Summer low rate per week 320 000 €



Summer high rate per week

360 000 €



Winter low rate per week 320 000 €



Winter high rate per week

360 000 €



Builder CRN ANCONA



Year built 2011



Year refit

2014



Length 60 m



Guests Cruising



Cabins

6

Winter Cruising Area(s)

Caribbean & Bahamas, Central & South America

Crew

Max speed 15.5 knots Summer Cruising Area(s)

12

Corsica - Sardinia, Croatia, East Mediterranean, French Riviera, Greece, Italy & Sicily, Spain & Balearics, Turkey, West Mediterranean

Cruising speed 14 knots

Fuel consumption 490 L/HR

Type of cabins 6 (5 x Double, 1 x Twin)