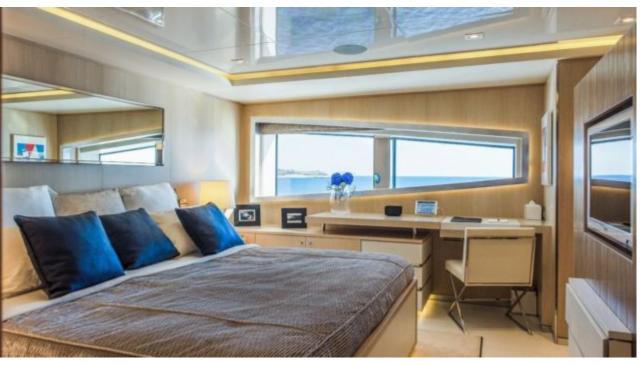

### M/Y LIGHT HOLIC







Gym Equipment





Jetski x 2



Seabob x 2



**20**22



Water

Trampoline

Stabilisers at anchor



Waterskis















Water slide







# **EXTERIOR DESIGN**









































## INTERIOR DESIGN







































































#### GALLERY LIFESTYLE













#### Specifications



Summer low rate per week 320 000 €



Summer high rate per week

360 000 €



Winter low rate per week 320 000 €



Winter high rate per week

360 000 €



Builder CRN ANCONA



Year built 2011



Year refit

2014



Length 60 m



Guests Cruising



Cabins

6

Winter Cruising Area(s)

Caribbean & Bahamas, Central & South America

Crew

Max speed 15.5 knots Summer Cruising Area(s)

12

Corsica - Sardinia, Croatia, East Mediterranean, French Riviera, Greece, Italy & Sicily, Spain & Balearics, Turkey, West Mediterranean

Cruising speed 14 knots

Fuel consumption 490 L/HR

Type of cabins 6 (5 x Double, 1 x Twin)