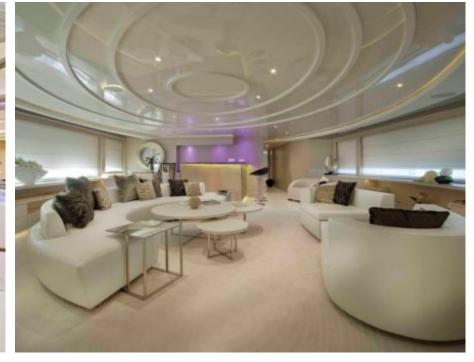

### M/Y LIGHT HOLIC







Gym Equipment





Jetski x 2



Seabob x 2



**20**22



Water

Trampoline

Stabilisers at anchor



Waterskis















Water slide







# **EXTERIOR DESIGN**









































## INTERIOR DESIGN







































































#### GALLERY LIFESTYLE













#### Specifications



Summer low rate per week 320 000 €



Summer high rate per week

360 000 €



Winter low rate per week 320 000 €



Winter high rate per week

360 000 €



Builder CRN ANCONA



Year built 2011



Year refit

2014



Length 60 m



Guests Cruising



Cabins

6

Winter Cruising Area(s)

Caribbean & Bahamas, Central & South America

Crew

Max speed 15.5 knots Summer Cruising Area(s)

12

Corsica - Sardinia, Croatia, East Mediterranean, French Riviera, Greece, Italy & Sicily, Spain & Balearics, Turkey, West Mediterranean

Cruising speed 14 knots

Fuel consumption 490 L/HR

Type of cabins 6 (5 x Double, 1 x Twin)