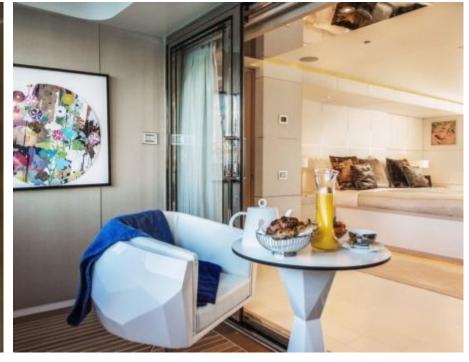

### M/Y LIGHT HOLIC







Gym Equipment





Jetski x 2



Seabob x 2



**20**22



Water

Trampoline

Stabilisers at anchor



Waterskis















Water slide







# **EXTERIOR DESIGN**









































## INTERIOR DESIGN







































































#### GALLERY LIFESTYLE













#### Specifications



Summer low rate per week 320 000 €



Summer high rate per week

360 000 €



Winter low rate per week 320 000 €



Winter high rate per week

360 000 €



Builder CRN ANCONA



Year built 2011



Year refit

2014



Length 60 m



Guests Cruising



Cabins

6

Winter Cruising Area(s)

Caribbean & Bahamas, Central & South America

Crew

Max speed 15.5 knots Summer Cruising Area(s)

12

Corsica - Sardinia, Croatia, East Mediterranean, French Riviera, Greece, Italy & Sicily, Spain & Balearics, Turkey, West Mediterranean

Cruising speed 14 knots

Fuel consumption 490 L/HR

Type of cabins 6 (5 x Double, 1 x Twin)