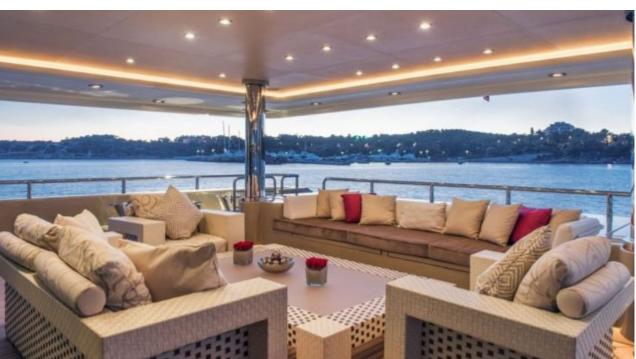

### M/Y LIGHT HOLIC







Gym Equipment





Jetski x 2



Seabob x 2



**20**22



Water

Trampoline

Stabilisers at anchor



Waterskis















Water slide







# **EXTERIOR DESIGN**









































## INTERIOR DESIGN







































































#### GALLERY LIFESTYLE













#### Specifications



Summer low rate per week 320 000 €



Summer high rate per week

360 000 €



Winter low rate per week 320 000 €



Winter high rate per week

360 000 €



Builder CRN ANCONA



Year built 2011



Year refit

2014



Length 60 m



Guests Cruising



Cabins

6

Winter Cruising Area(s)

Caribbean & Bahamas, Central & South America

Crew

Max speed 15.5 knots Summer Cruising Area(s)

12

Corsica - Sardinia, Croatia, East Mediterranean, French Riviera, Greece, Italy & Sicily, Spain & Balearics, Turkey, West Mediterranean

Cruising speed 14 knots

Fuel consumption 490 L/HR

Type of cabins 6 (5 x Double, 1 x Twin)