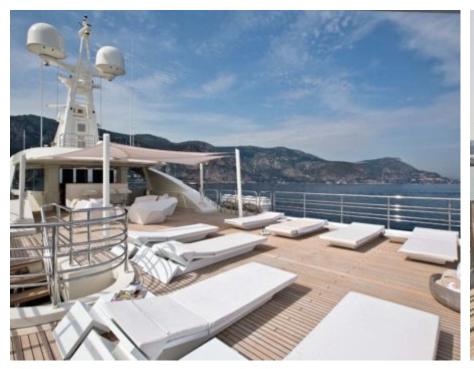

### M/Y LIGHT HOLIC







Gym Equipment





Jetski x 2



Seabob x 2



**20**22



Water

Trampoline

Stabilisers at anchor



Waterskis















Water slide







# **EXTERIOR DESIGN**









































## INTERIOR DESIGN







































































#### GALLERY LIFESTYLE













#### Specifications



Summer low rate per week 320 000 €



Summer high rate per week

360 000 €



Winter low rate per week 320 000 €



Winter high rate per week

360 000 €



Builder CRN ANCONA



Year built 2011



Year refit

2014



Length 60 m



Guests Cruising



Cabins

6

Winter Cruising Area(s)

Caribbean & Bahamas, Central & South America

Crew

Max speed 15.5 knots Summer Cruising Area(s)

12

Corsica - Sardinia, Croatia, East Mediterranean, French Riviera, Greece, Italy & Sicily, Spain & Balearics, Turkey, West Mediterranean

Cruising speed 14 knots

Fuel consumption 490 L/HR

Type of cabins 6 (5 x Double, 1 x Twin)