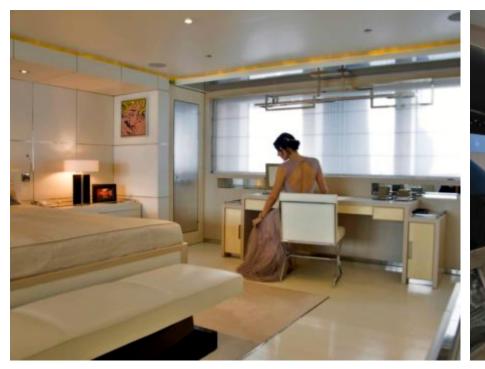

### M/Y LIGHT HOLIC







Gym Equipment





Jetski x 2



Seabob x 2



**20**22



Water

Trampoline

Stabilisers at anchor



Waterskis















Water slide







# **EXTERIOR DESIGN**









































## INTERIOR DESIGN







































































#### GALLERY LIFESTYLE













#### Specifications



Summer low rate per week 320 000 €



Summer high rate per week

360 000 €



Winter low rate per week 320 000 €



Winter high rate per week

360 000 €



Builder CRN ANCONA



Year built 2011



Year refit

2014



Length 60 m



Guests Cruising



Cabins

6

Winter Cruising Area(s)

Caribbean & Bahamas, Central & South America

Crew

Max speed 15.5 knots Summer Cruising Area(s)

12

Corsica - Sardinia, Croatia, East Mediterranean, French Riviera, Greece, Italy & Sicily, Spain & Balearics, Turkey, West Mediterranean

Cruising speed 14 knots

Fuel consumption 490 L/HR

Type of cabins 6 (5 x Double, 1 x Twin)