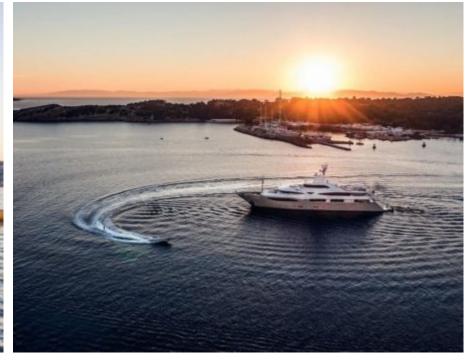

### M/Y LIGHT HOLIC







Gym Equipment





Jetski x 2



Seabob x 2



**20**22



Water

Trampoline

Stabilisers at anchor



Waterskis















Water slide







# **EXTERIOR DESIGN**









































## INTERIOR DESIGN







































































#### GALLERY LIFESTYLE













#### Specifications



Summer low rate per week 320 000 €



Summer high rate per week

360 000 €



Winter low rate per week 320 000 €



Winter high rate per week

360 000 €



Builder CRN ANCONA



Year built 2011



Year refit

2014



Length 60 m



Guests Cruising



Cabins

6

Winter Cruising Area(s)

Caribbean & Bahamas, Central & South America

Crew

Max speed 15.5 knots Summer Cruising Area(s)

12

Corsica - Sardinia, Croatia, East Mediterranean, French Riviera, Greece, Italy & Sicily, Spain & Balearics, Turkey, West Mediterranean

Cruising speed 14 knots

Fuel consumption 490 L/HR

Type of cabins 6 (5 x Double, 1 x Twin)