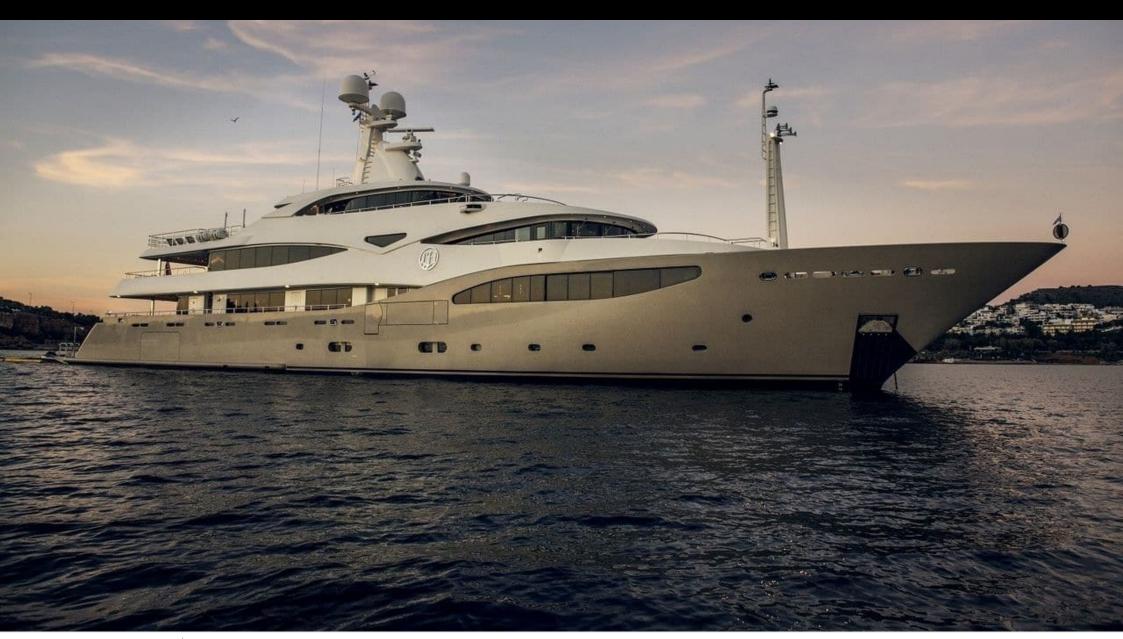

# **EXTERIOR DESIGN**

Year built 2011

Year refit

2014

Length 60 m

Guests Cruising

Cabins

6

Winter Cruising Area(s)