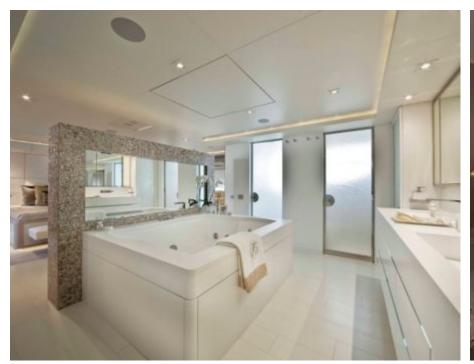

### M/Y LIGHT HOLIC







Gym Equipment





Jetski x 2



Seabob x 2



**20**22



Water

Trampoline

Stabilisers at anchor



Waterskis















Water slide







# **EXTERIOR DESIGN**









































## INTERIOR DESIGN







































































#### GALLERY LIFESTYLE













#### Specifications



Summer low rate per week 320 000 €



Summer high rate per week

360 000 €



Winter low rate per week 320 000 €



Winter high rate per week

360 000 €



Builder CRN ANCONA



Year built 2011



Year refit

2014



Length 60 m



Guests Cruising



Cabins

6

Winter Cruising Area(s)

Caribbean & Bahamas, Central & South America

Crew

Max speed 15.5 knots Summer Cruising Area(s)

12

Corsica - Sardinia, Croatia, East Mediterranean, French Riviera, Greece, Italy & Sicily, Spain & Balearics, Turkey, West Mediterranean

Cruising speed 14 knots

Fuel consumption 490 L/HR

Type of cabins 6 (5 x Double, 1 x Twin)