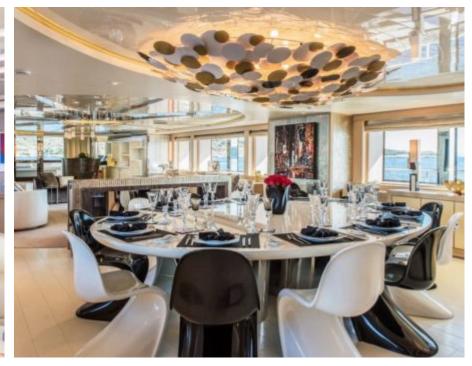

### M/Y LIGHT HOLIC







Gym Equipment





Jetski x 2



Seabob x 2



**20**22



Water

Trampoline

Stabilisers at anchor



Waterskis















Water slide







# **EXTERIOR DESIGN**









































## INTERIOR DESIGN







































































#### GALLERY LIFESTYLE













#### Specifications



Summer low rate per week 320 000 €



Summer high rate per week

360 000 €



Winter low rate per week 320 000 €



Winter high rate per week

360 000 €



Builder CRN ANCONA



Year built 2011



Year refit

2014



Length 60 m



Guests Cruising



Cabins

6

Winter Cruising Area(s)

Caribbean & Bahamas, Central & South America

Crew

Max speed 15.5 knots Summer Cruising Area(s)

12

Corsica - Sardinia, Croatia, East Mediterranean, French Riviera, Greece, Italy & Sicily, Spain & Balearics, Turkey, West Mediterranean

Cruising speed 14 knots

Fuel consumption 490 L/HR

Type of cabins 6 (5 x Double, 1 x Twin)