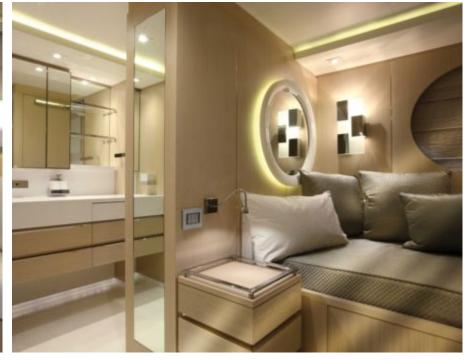

### M/Y LIGHT HOLIC







Gym Equipment





Jetski x 2



Seabob x 2



**20**22



Water

Trampoline

Stabilisers at anchor



Waterskis















Water slide







# **EXTERIOR DESIGN**









































## INTERIOR DESIGN







































































#### GALLERY LIFESTYLE













#### Specifications



Summer low rate per week 320 000 €



Summer high rate per week

360 000 €



Winter low rate per week 320 000 €



Winter high rate per week

360 000 €



Builder CRN ANCONA



Year built 2011



Year refit

2014



Length 60 m



Guests Cruising



Cabins

6

Winter Cruising Area(s)

Caribbean & Bahamas, Central & South America

Crew

Max speed 15.5 knots Summer Cruising Area(s)

12

Corsica - Sardinia, Croatia, East Mediterranean, French Riviera, Greece, Italy & Sicily, Spain & Balearics, Turkey, West Mediterranean

Cruising speed 14 knots

Fuel consumption 490 L/HR

Type of cabins 6 (5 x Double, 1 x Twin)