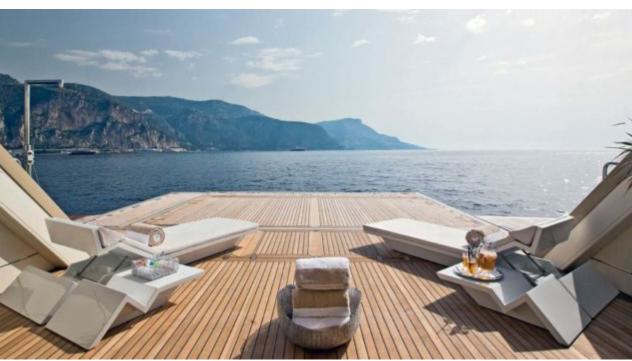

### M/Y LIGHT HOLIC







Gym Equipment





Jetski x 2



Seabob x 2



**20**22



Water

Trampoline

Stabilisers at anchor



Waterskis















Water slide







# **EXTERIOR DESIGN**









































## INTERIOR DESIGN







































































#### GALLERY LIFESTYLE













#### Specifications



Summer low rate per week 320 000 €



Summer high rate per week

360 000 €



Winter low rate per week 320 000 €



Winter high rate per week

360 000 €



Builder CRN ANCONA



Year built 2011



Year refit

2014



Length 60 m



Guests Cruising



Cabins

6

Winter Cruising Area(s)

Caribbean & Bahamas, Central & South America

Crew

Max speed 15.5 knots Summer Cruising Area(s)

12

Corsica - Sardinia, Croatia, East Mediterranean, French Riviera, Greece, Italy & Sicily, Spain & Balearics, Turkey, West Mediterranean

Cruising speed 14 knots

Fuel consumption 490 L/HR

Type of cabins 6 (5 x Double, 1 x Twin)