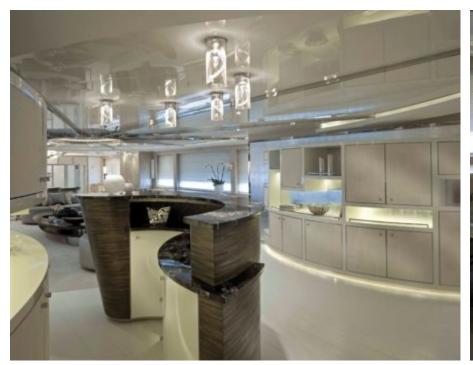

### M/Y LIGHT HOLIC







Gym Equipment





Jetski x 2



Seabob x 2



**20**22



Water

Trampoline

Stabilisers at anchor



Waterskis















Water slide







# **EXTERIOR DESIGN**









































## INTERIOR DESIGN







































































#### GALLERY LIFESTYLE













#### Specifications



Summer low rate per week 320 000 €



Summer high rate per week

360 000 €



Winter low rate per week 320 000 €



Winter high rate per week

360 000 €



Builder CRN ANCONA



Year built 2011



Year refit

2014



Length 60 m



Guests Cruising



Cabins

6

Winter Cruising Area(s)

Caribbean & Bahamas, Central & South America

Crew

Max speed 15.5 knots Summer Cruising Area(s)

12

Corsica - Sardinia, Croatia, East Mediterranean, French Riviera, Greece, Italy & Sicily, Spain & Balearics, Turkey, West Mediterranean

Cruising speed 14 knots

Fuel consumption 490 L/HR

Type of cabins 6 (5 x Double, 1 x Twin)