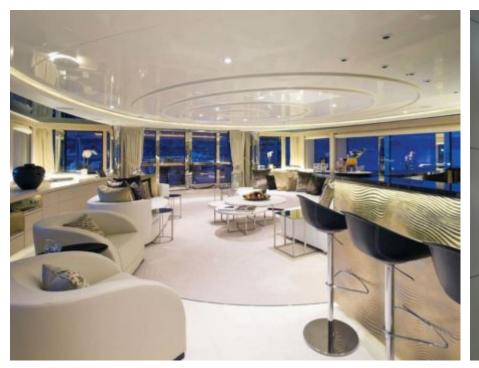

### M/Y LIGHT HOLIC







Gym Equipment





Jetski x 2



Seabob x 2



**20**22



Water

Trampoline

Stabilisers at anchor



Waterskis















Water slide







# **EXTERIOR DESIGN**









































## INTERIOR DESIGN







































































#### GALLERY LIFESTYLE













#### Specifications



Summer low rate per week 320 000 €



Summer high rate per week

360 000 €



Winter low rate per week 320 000 €



Winter high rate per week

360 000 €



Builder CRN ANCONA



Year built 2011



Year refit

2014



Length 60 m



Guests Cruising



Cabins

6

Winter Cruising Area(s)

Caribbean & Bahamas, Central & South America

Crew

Max speed 15.5 knots Summer Cruising Area(s)

12

Corsica - Sardinia, Croatia, East Mediterranean, French Riviera, Greece, Italy & Sicily, Spain & Balearics, Turkey, West Mediterranean

Cruising speed 14 knots

Fuel consumption 490 L/HR

Type of cabins 6 (5 x Double, 1 x Twin)