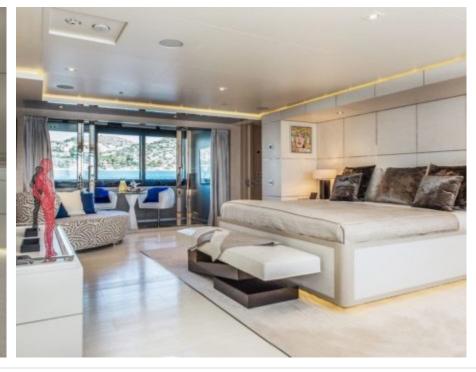

### M/Y LIGHT HOLIC







Gym Equipment





Jetski x 2



Seabob x 2



**20**22



Water

Trampoline

Stabilisers at anchor



Waterskis















Water slide







# **EXTERIOR DESIGN**









































## INTERIOR DESIGN







































































#### GALLERY LIFESTYLE













#### Specifications



Summer low rate per week 320 000 €



Summer high rate per week

360 000 €



Winter low rate per week 320 000 €



Winter high rate per week

360 000 €



Builder CRN ANCONA



Year built 2011



Year refit

2014



Length 60 m



Guests Cruising



Cabins

6

Winter Cruising Area(s)

Caribbean & Bahamas, Central & South America

Crew

Max speed 15.5 knots Summer Cruising Area(s)

12

Corsica - Sardinia, Croatia, East Mediterranean, French Riviera, Greece, Italy & Sicily, Spain & Balearics, Turkey, West Mediterranean

Cruising speed 14 knots

Fuel consumption 490 L/HR

Type of cabins 6 (5 x Double, 1 x Twin)