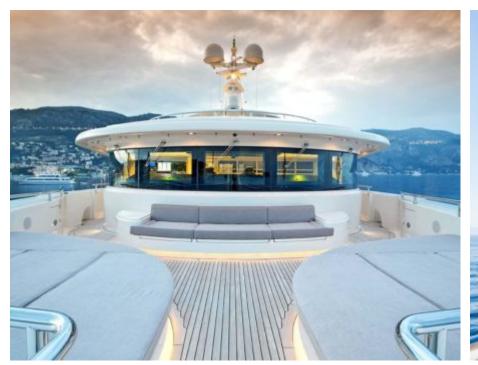

### M/Y LIGHT HOLIC







Gym Equipment





Jetski x 2



Seabob x 2



**20**22



Water

Trampoline

Stabilisers at anchor



Waterskis















Water slide







# **EXTERIOR DESIGN**









































## INTERIOR DESIGN







































































#### GALLERY LIFESTYLE













#### Specifications



Summer low rate per week 320 000 €



Summer high rate per week

360 000 €



Winter low rate per week 320 000 €



Winter high rate per week

360 000 €



Builder CRN ANCONA



Year built 2011



Year refit

2014



Length 60 m



Guests Cruising



Cabins

6

Winter Cruising Area(s)

Caribbean & Bahamas, Central & South America

Crew

Max speed 15.5 knots Summer Cruising Area(s)

12

Corsica - Sardinia, Croatia, East Mediterranean, French Riviera, Greece, Italy & Sicily, Spain & Balearics, Turkey, West Mediterranean

Cruising speed 14 knots

Fuel consumption 490 L/HR

Type of cabins 6 (5 x Double, 1 x Twin)