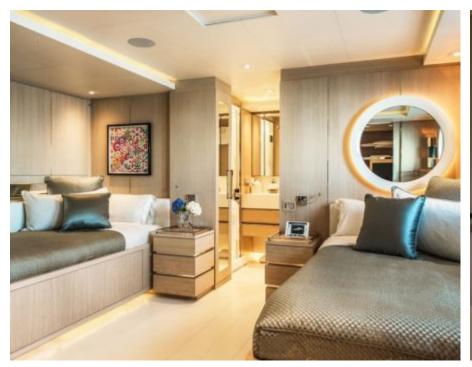

### M/Y LIGHT HOLIC







Gym Equipment





Jetski x 2



Seabob x 2



**20**22



Water

Trampoline

Stabilisers at anchor



Waterskis















Water slide







# **EXTERIOR DESIGN**









































## INTERIOR DESIGN







































































#### GALLERY LIFESTYLE













#### Specifications



Summer low rate per week 320 000 €



Summer high rate per week

360 000 €



Winter low rate per week 320 000 €



Winter high rate per week

360 000 €



Builder CRN ANCONA



Year built 2011



Year refit

2014



Length 60 m



Guests Cruising



Cabins

6

Winter Cruising Area(s)

Caribbean & Bahamas, Central & South America

Crew

Max speed 15.5 knots Summer Cruising Area(s)

12

Corsica - Sardinia, Croatia, East Mediterranean, French Riviera, Greece, Italy & Sicily, Spain & Balearics, Turkey, West Mediterranean

Cruising speed 14 knots

Fuel consumption 490 L/HR

Type of cabins 6 (5 x Double, 1 x Twin)