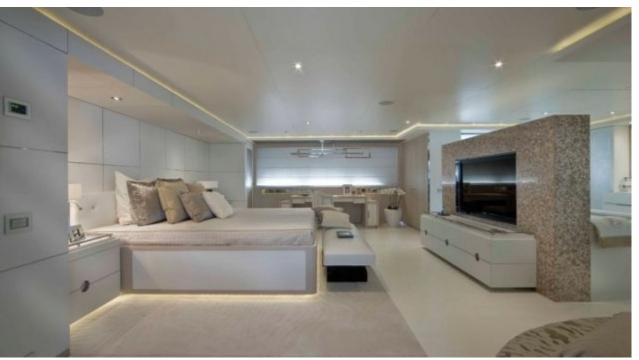

### M/Y LIGHT HOLIC







Gym Equipment





Jetski x 2



Seabob x 2



**20**22



Water

Trampoline

Stabilisers at anchor



Waterskis















Water slide







# **EXTERIOR DESIGN**









































## INTERIOR DESIGN







































































#### GALLERY LIFESTYLE













#### Specifications



Summer low rate per week 320 000 €



Summer high rate per week

360 000 €



Winter low rate per week 320 000 €



Winter high rate per week

360 000 €



Builder CRN ANCONA



Year built 2011



Year refit

2014



Length 60 m



Guests Cruising



Cabins

6

Winter Cruising Area(s)

Caribbean & Bahamas, Central & South America

Crew

Max speed 15.5 knots Summer Cruising Area(s)

12

Corsica - Sardinia, Croatia, East Mediterranean, French Riviera, Greece, Italy & Sicily, Spain & Balearics, Turkey, West Mediterranean

Cruising speed 14 knots

Fuel consumption 490 L/HR

Type of cabins 6 (5 x Double, 1 x Twin)