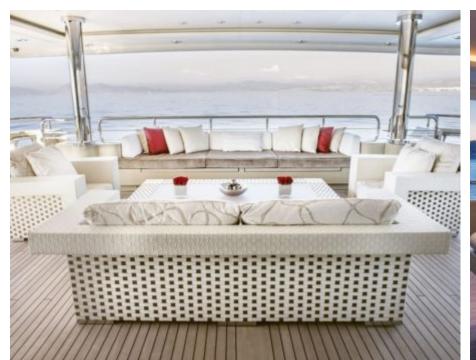

### M/Y LIGHT HOLIC







Gym Equipment





Jetski x 2



Seabob x 2



**20**22



Water

Trampoline

Stabilisers at anchor



Waterskis















Water slide







# **EXTERIOR DESIGN**









































## INTERIOR DESIGN







































































#### GALLERY LIFESTYLE













#### Specifications



Summer low rate per week 320 000 €



Summer high rate per week

360 000 €



Winter low rate per week 320 000 €



Winter high rate per week

360 000 €



Builder CRN ANCONA



Year built 2011



Year refit

2014



Length 60 m



Guests Cruising



Cabins

6

Winter Cruising Area(s)

Caribbean & Bahamas, Central & South America

Crew

Max speed 15.5 knots Summer Cruising Area(s)

12

Corsica - Sardinia, Croatia, East Mediterranean, French Riviera, Greece, Italy & Sicily, Spain & Balearics, Turkey, West Mediterranean

Cruising speed 14 knots

Fuel consumption 490 L/HR

Type of cabins 6 (5 x Double, 1 x Twin)