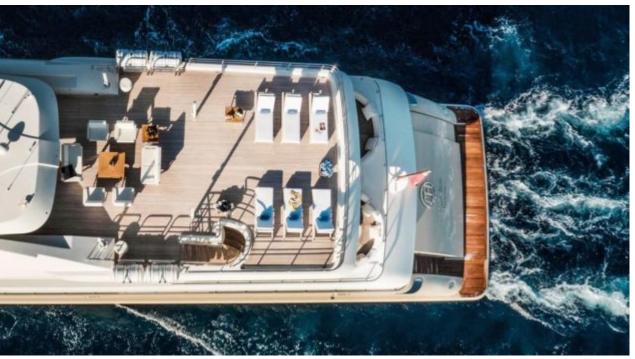

### M/Y LIGHT HOLIC







Gym Equipment





Jetski x 2



Seabob x 2



**20**22



Water

Trampoline

Stabilisers at anchor



Waterskis















Water slide







# **EXTERIOR DESIGN**









































## INTERIOR DESIGN







































































#### GALLERY LIFESTYLE













#### Specifications



Summer low rate per week 320 000 €



Summer high rate per week

360 000 €



Winter low rate per week 320 000 €



Winter high rate per week

360 000 €



Builder CRN ANCONA



Year built 2011



Year refit

2014



Length 60 m



Guests Cruising



Cabins

6

Winter Cruising Area(s)

Caribbean & Bahamas, Central & South America

Crew

Max speed 15.5 knots Summer Cruising Area(s)

12

Corsica - Sardinia, Croatia, East Mediterranean, French Riviera, Greece, Italy & Sicily, Spain & Balearics, Turkey, West Mediterranean

Cruising speed 14 knots

Fuel consumption 490 L/HR

Type of cabins 6 (5 x Double, 1 x Twin)