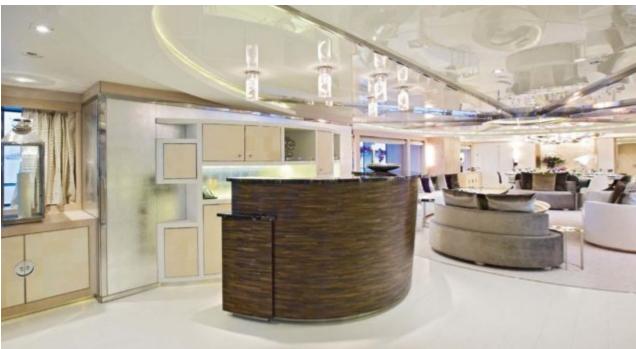

### M/Y LIGHT HOLIC







Gym Equipment





Jetski x 2



Seabob x 2



**20**22



Water

Trampoline

Stabilisers at anchor



Waterskis















Water slide







# **EXTERIOR DESIGN**









































## INTERIOR DESIGN







































































#### GALLERY LIFESTYLE













#### Specifications



Summer low rate per week 320 000 €



Summer high rate per week

360 000 €



Winter low rate per week 320 000 €



Winter high rate per week

360 000 €



Builder CRN ANCONA



Year built 2011



Year refit

2014



Length 60 m



Guests Cruising



Cabins

6

Winter Cruising Area(s)

Caribbean & Bahamas, Central & South America

Crew

Max speed 15.5 knots Summer Cruising Area(s)

12

Corsica - Sardinia, Croatia, East Mediterranean, French Riviera, Greece, Italy & Sicily, Spain & Balearics, Turkey, West Mediterranean

Cruising speed 14 knots

Fuel consumption 490 L/HR

Type of cabins 6 (5 x Double, 1 x Twin)