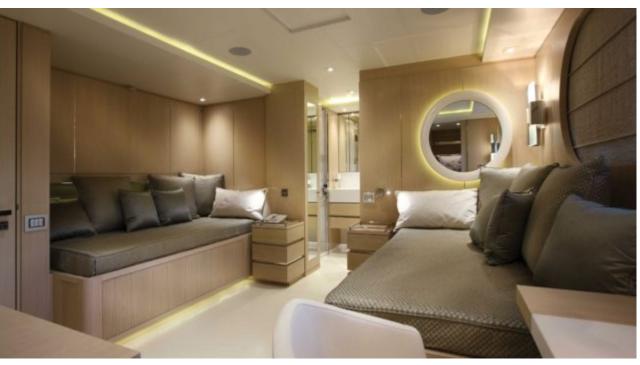

### M/Y LIGHT HOLIC







Gym Equipment





Jetski x 2



Seabob x 2



**20**22



Water

Trampoline

Stabilisers at anchor



Waterskis















Water slide







# **EXTERIOR DESIGN**









































## INTERIOR DESIGN







































































#### GALLERY LIFESTYLE













#### Specifications



Summer low rate per week 320 000 €



Summer high rate per week

360 000 €



Winter low rate per week 320 000 €



Winter high rate per week

360 000 €



Builder CRN ANCONA



Year built 2011



Year refit

2014



Length 60 m



Guests Cruising



Cabins

6

Winter Cruising Area(s)

Caribbean & Bahamas, Central & South America

Crew

Max speed 15.5 knots Summer Cruising Area(s)

12

Corsica - Sardinia, Croatia, East Mediterranean, French Riviera, Greece, Italy & Sicily, Spain & Balearics, Turkey, West Mediterranean

Cruising speed 14 knots

Fuel consumption 490 L/HR

Type of cabins 6 (5 x Double, 1 x Twin)