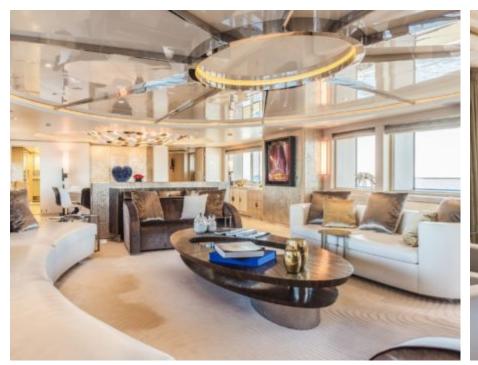

### M/Y LIGHT HOLIC







Gym Equipment





Jetski x 2



Seabob x 2



**20**22



Water

Trampoline

Stabilisers at anchor



Waterskis















Water slide







# **EXTERIOR DESIGN**









































## INTERIOR DESIGN







































































#### GALLERY LIFESTYLE













#### Specifications



Summer low rate per week 320 000 €



Summer high rate per week

360 000 €



Winter low rate per week 320 000 €



Winter high rate per week

360 000 €



Builder CRN ANCONA



Year built 2011



Year refit

2014



Length 60 m



Guests Cruising



Cabins

6

Winter Cruising Area(s)

Caribbean & Bahamas, Central & South America

Crew

Max speed 15.5 knots Summer Cruising Area(s)

12

Corsica - Sardinia, Croatia, East Mediterranean, French Riviera, Greece, Italy & Sicily, Spain & Balearics, Turkey, West Mediterranean

Cruising speed 14 knots

Fuel consumption 490 L/HR

Type of cabins 6 (5 x Double, 1 x Twin)