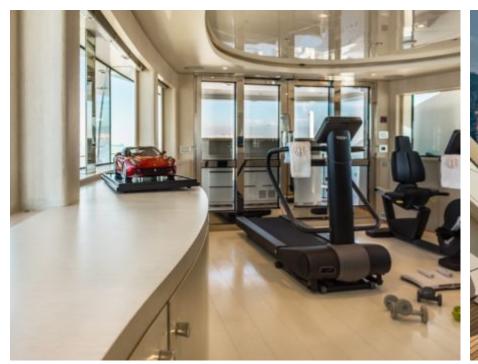

### M/Y LIGHT HOLIC

Gym Equipment

Jetski x 2

Seabob x 2

**20**22

Water

Trampoline

Stabilisers at anchor