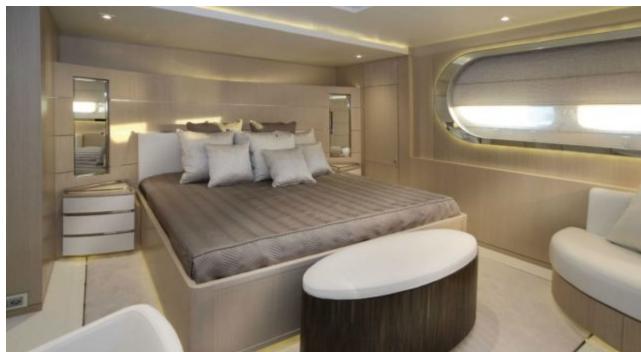

### M/Y LIGHT HOLIC







Gym Equipment





Jetski x 2



Seabob x 2



**20**22



Water

Trampoline

Stabilisers at anchor



Waterskis















Water slide







# **EXTERIOR DESIGN**









































## INTERIOR DESIGN







































































#### GALLERY LIFESTYLE













#### Specifications



Summer low rate per week 320 000 €



Summer high rate per week

360 000 €



Winter low rate per week 320 000 €



Winter high rate per week

360 000 €



Builder CRN ANCONA



Year built 2011



Year refit

2014



Length 60 m



Guests Cruising



Cabins

6

Winter Cruising Area(s)

Caribbean & Bahamas, Central & South America

Crew

Max speed 15.5 knots Summer Cruising Area(s)

12

Corsica - Sardinia, Croatia, East Mediterranean, French Riviera, Greece, Italy & Sicily, Spain & Balearics, Turkey, West Mediterranean

Cruising speed 14 knots

Fuel consumption 490 L/HR

Type of cabins 6 (5 x Double, 1 x Twin)