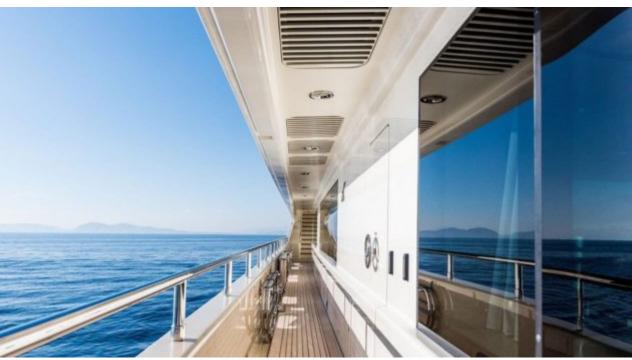

### M/Y LIGHT HOLIC







Gym Equipment





Jetski x 2



Seabob x 2



**20**22



Water

Trampoline

Stabilisers at anchor



Waterskis















Water slide







# **EXTERIOR DESIGN**









































## INTERIOR DESIGN







































































#### GALLERY LIFESTYLE













#### Specifications



Summer low rate per week 320 000 €



Summer high rate per week

360 000 €



Winter low rate per week 320 000 €



Winter high rate per week

360 000 €



Builder CRN ANCONA



Year built 2011



Year refit

2014



Length 60 m



Guests Cruising



Cabins

6

Winter Cruising Area(s)

Caribbean & Bahamas, Central & South America

Crew

Max speed 15.5 knots Summer Cruising Area(s)

12

Corsica - Sardinia, Croatia, East Mediterranean, French Riviera, Greece, Italy & Sicily, Spain & Balearics, Turkey, West Mediterranean

Cruising speed 14 knots

Fuel consumption 490 L/HR

Type of cabins 6 (5 x Double, 1 x Twin)