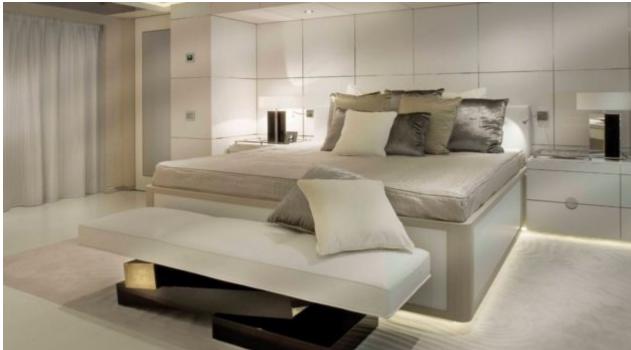

### M/Y LIGHT HOLIC







Gym Equipment





Jetski x 2



Seabob x 2



**20**22



Water

Trampoline

Stabilisers at anchor



Waterskis















Water slide







# **EXTERIOR DESIGN**









































## INTERIOR DESIGN







































































#### GALLERY LIFESTYLE













#### Specifications



Summer low rate per week 320 000 €



Summer high rate per week

360 000 €



Winter low rate per week 320 000 €



Winter high rate per week

360 000 €



Builder CRN ANCONA



Year built 2011



Year refit

2014



Length 60 m



Guests Cruising



Cabins

6

Winter Cruising Area(s)

Caribbean & Bahamas, Central & South America

Crew

Max speed 15.5 knots Summer Cruising Area(s)

12

Corsica - Sardinia, Croatia, East Mediterranean, French Riviera, Greece, Italy & Sicily, Spain & Balearics, Turkey, West Mediterranean

Cruising speed 14 knots

Fuel consumption 490 L/HR

Type of cabins 6 (5 x Double, 1 x Twin)