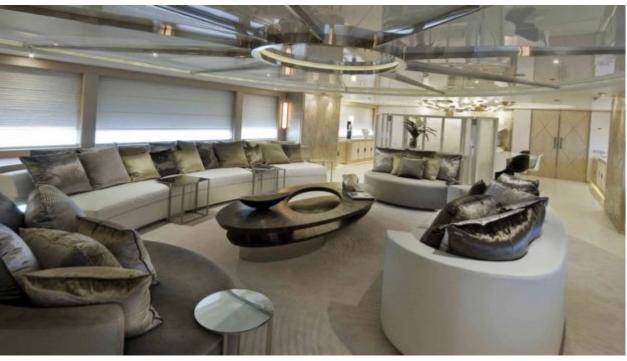

### M/Y LIGHT HOLIC







Gym Equipment





Jetski x 2



Seabob x 2



**20**22



Water

Trampoline

Stabilisers at anchor



Waterskis















Water slide







# **EXTERIOR DESIGN**









































## INTERIOR DESIGN







































































#### GALLERY LIFESTYLE













#### Specifications



Summer low rate per week 320 000 €



Summer high rate per week

360 000 €



Winter low rate per week 320 000 €



Winter high rate per week

360 000 €



Builder CRN ANCONA



Year built 2011



Year refit

2014



Length 60 m



Guests Cruising



Cabins

6

Winter Cruising Area(s)

Caribbean & Bahamas, Central & South America

Crew

Max speed 15.5 knots Summer Cruising Area(s)

12

Corsica - Sardinia, Croatia, East Mediterranean, French Riviera, Greece, Italy & Sicily, Spain & Balearics, Turkey, West Mediterranean

Cruising speed 14 knots

Fuel consumption 490 L/HR

Type of cabins 6 (5 x Double, 1 x Twin)