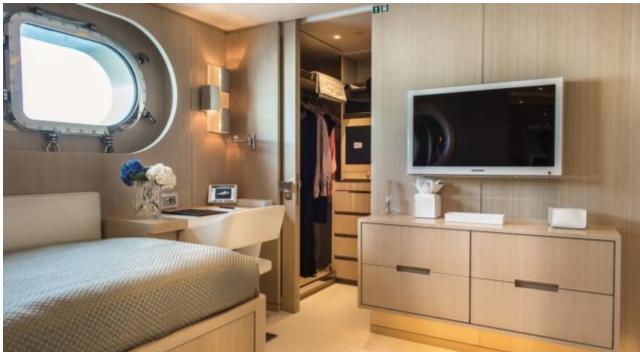

### M/Y LIGHT HOLIC







Gym Equipment





Jetski x 2



Seabob x 2



**20**22



Water

Trampoline

Stabilisers at anchor



Waterskis















Water slide







# **EXTERIOR DESIGN**









































## INTERIOR DESIGN







































































#### GALLERY LIFESTYLE













#### Specifications



Summer low rate per week 320 000 €



Summer high rate per week

360 000 €



Winter low rate per week 320 000 €



Winter high rate per week

360 000 €



Builder CRN ANCONA



Year built 2011



Year refit

2014



Length 60 m



Guests Cruising



Cabins

6

Winter Cruising Area(s)

Caribbean & Bahamas, Central & South America

Crew

Max speed 15.5 knots Summer Cruising Area(s)

12

Corsica - Sardinia, Croatia, East Mediterranean, French Riviera, Greece, Italy & Sicily, Spain & Balearics, Turkey, West Mediterranean

Cruising speed 14 knots

Fuel consumption 490 L/HR

Type of cabins 6 (5 x Double, 1 x Twin)