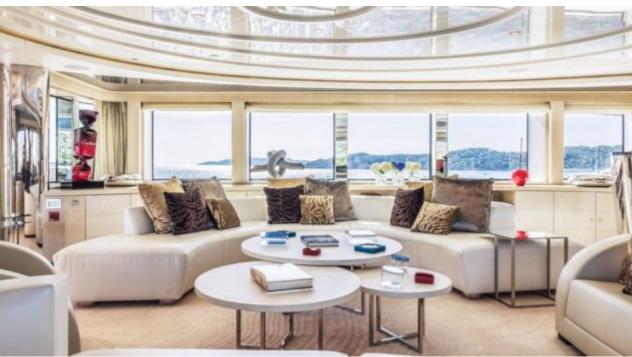

### M/Y LIGHT HOLIC







Gym Equipment





Jetski x 2



Seabob x 2



**20**22



Water

Trampoline

Stabilisers at anchor



Waterskis















Water slide







# **EXTERIOR DESIGN**









































## INTERIOR DESIGN







































































#### GALLERY LIFESTYLE













#### Specifications



Summer low rate per week 320 000 €



Summer high rate per week

360 000 €



Winter low rate per week 320 000 €



Winter high rate per week

360 000 €



Builder CRN ANCONA



Year built 2011



Year refit

2014



Length 60 m



Guests Cruising



Cabins

6

Winter Cruising Area(s)

Caribbean & Bahamas, Central & South America

Crew

Max speed 15.5 knots Summer Cruising Area(s)

12

Corsica - Sardinia, Croatia, East Mediterranean, French Riviera, Greece, Italy & Sicily, Spain & Balearics, Turkey, West Mediterranean

Cruising speed 14 knots

Fuel consumption 490 L/HR

Type of cabins 6 (5 x Double, 1 x Twin)