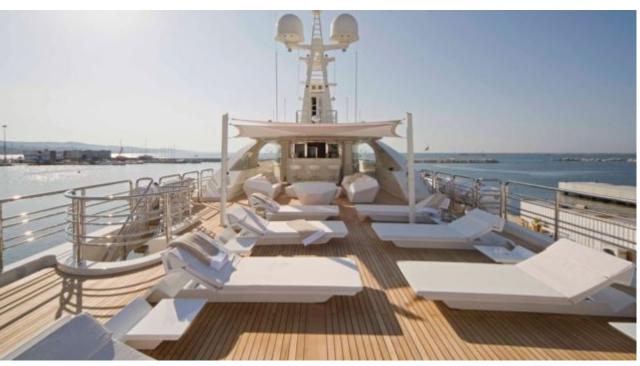

### M/Y LIGHT HOLIC







Gym Equipment





Jetski x 2



Seabob x 2



**20**22



Water

Trampoline

Stabilisers at anchor



Waterskis















Water slide







# **EXTERIOR DESIGN**









































## INTERIOR DESIGN







































































#### GALLERY LIFESTYLE













#### Specifications



Summer low rate per week 320 000 €



Summer high rate per week

360 000 €



Winter low rate per week 320 000 €



Winter high rate per week

360 000 €



Builder CRN ANCONA



Year built 2011



Year refit

2014



Length 60 m



Guests Cruising



Cabins

6

Winter Cruising Area(s)

Caribbean & Bahamas, Central & South America

Crew

Max speed 15.5 knots Summer Cruising Area(s)

12

Corsica - Sardinia, Croatia, East Mediterranean, French Riviera, Greece, Italy & Sicily, Spain & Balearics, Turkey, West Mediterranean

Cruising speed 14 knots

Fuel consumption 490 L/HR

Type of cabins 6 (5 x Double, 1 x Twin)