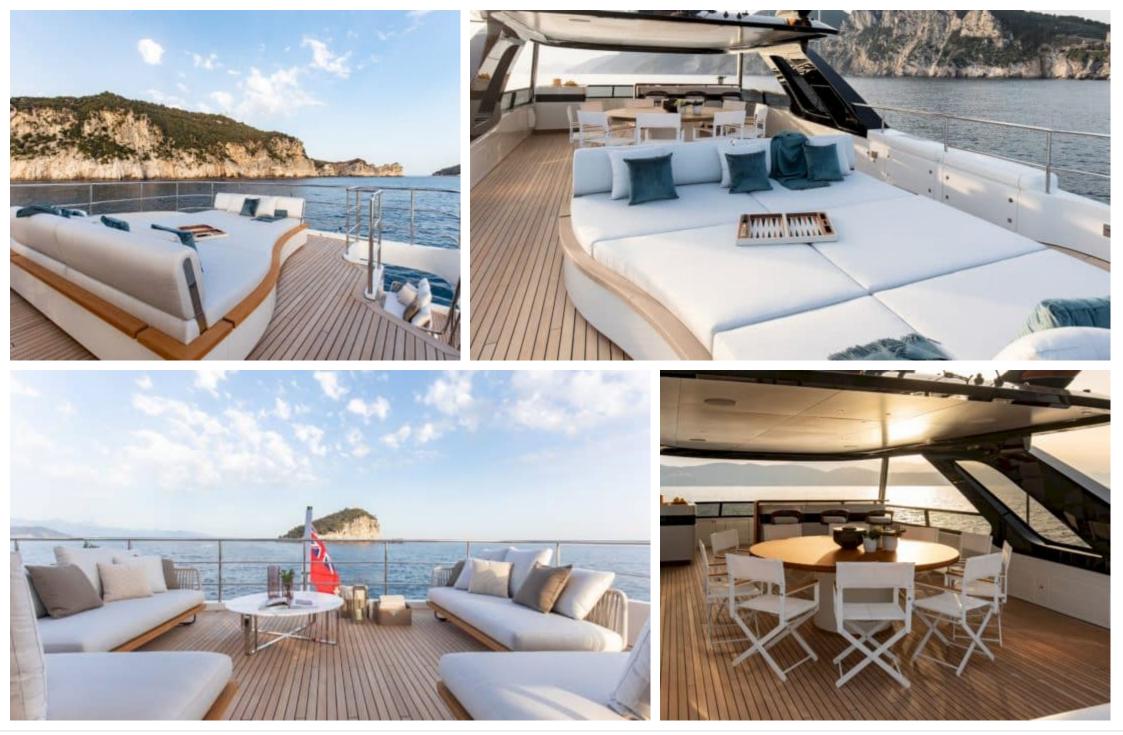

°....







Crew **7** 



#### M/Y LEGEND











# EXTERIOR DESIGN

























# INTERIOR DESIGN





















## GALLERY LIFESTYLE

























## Specifications

| Summer low ra<br>155 000 €                                                                                              | ate per week          |                  | €                                                                                                                       | Summer high rate p<br>175 000 €   | er week                     |  |
|-------------------------------------------------------------------------------------------------------------------------|-----------------------|------------------|-------------------------------------------------------------------------------------------------------------------------|-----------------------------------|--