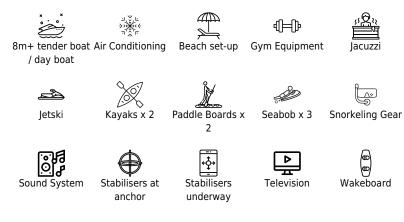

°....







Crew **7** 



#### M/Y LEGEND











# EXTERIOR DESIGN

























# INTERIOR DESIGN





















## GALLERY LIFESTYLE

























## Specifications

| Summer low ra<br>155 000 €                                                                                              | ate per week          |                  | €                                                                                                                       | Summer high rate p<br>175 000 €   | er week                     |  |
|-------------------------------------------------------------------------------------------------------------------------|-----------------------|------------------|-----------------------------------------------------------------------------------------------------------------------