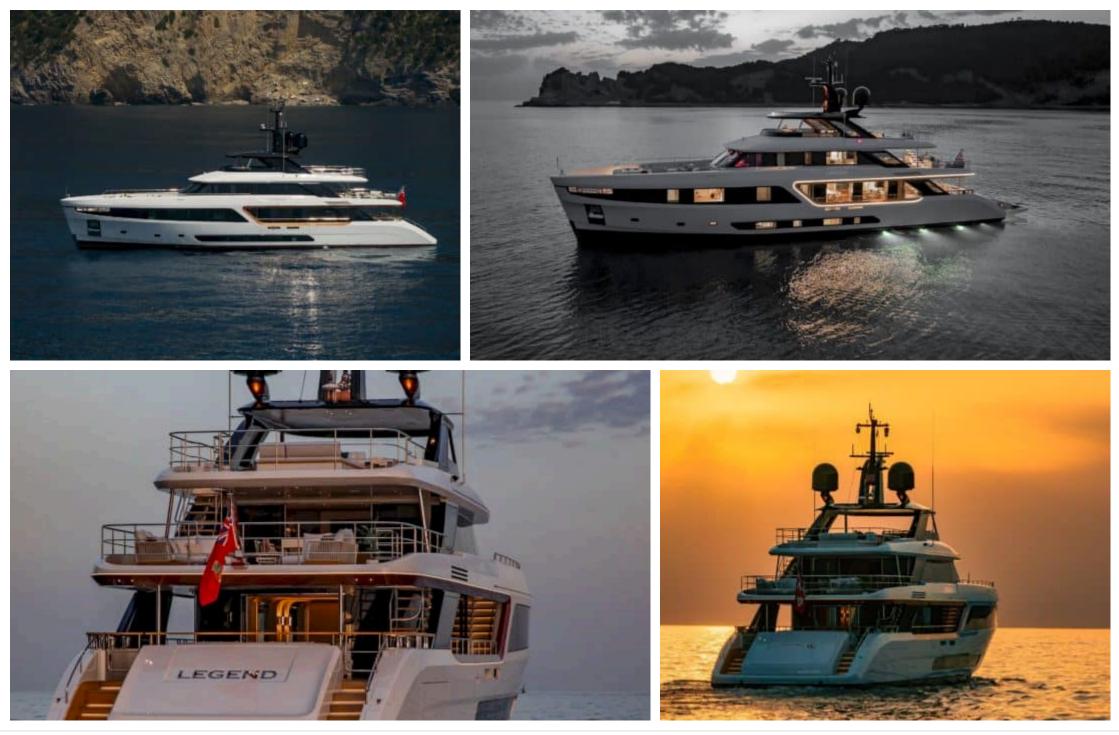

°....







Crew **7** 



#### M/Y LEGEND











# EXTERIOR DESIGN

























# INTERIOR DESIGN





















## GALLERY LIFESTYLE

























## Specifications

| Summer low ra<br>155 000 €                                                                                              | ate per week          |                  | €                                                                                                                       | Summer high rate p<br>175 000 €   | er week                     |  |
|-------------------------------------------------------------------------------------------------------------------------|-----------------------|------------------|-------------------------------------------------------------------------------------------------------------------------|------------------------------