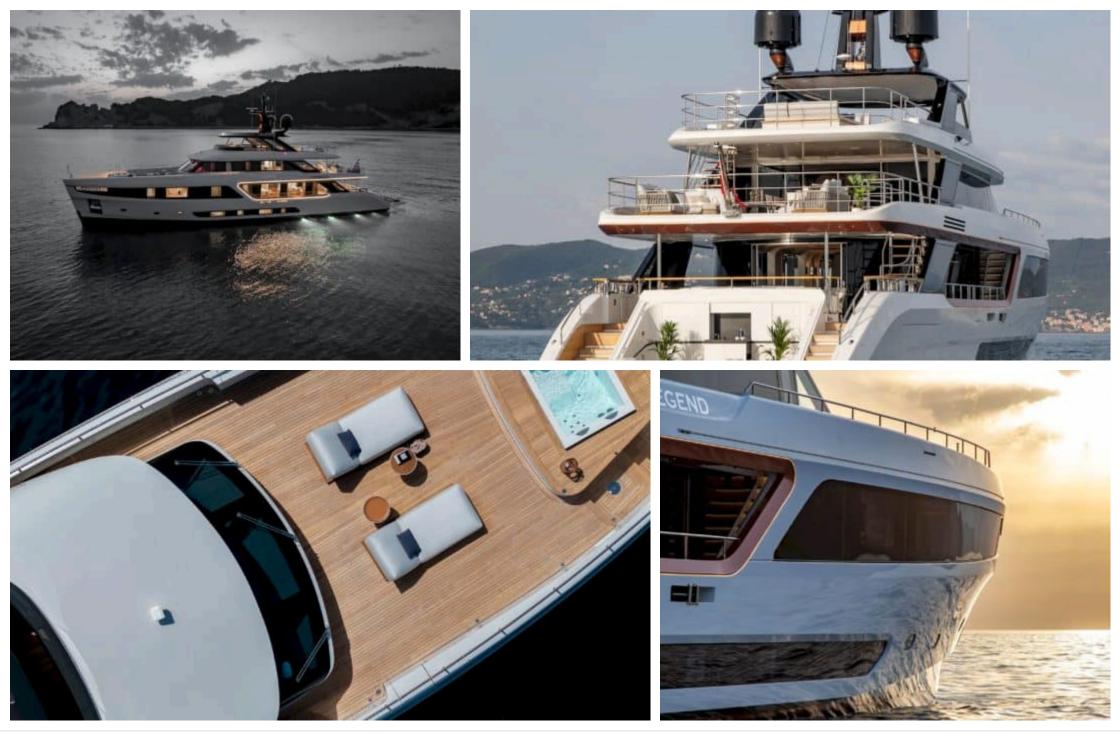

°....







Crew **7** 



#### M/Y LEGEND











# EXTERIOR DESIGN

























# INTERIOR DESIGN





















## GALLERY LIFESTYLE

























## Specifications

| Summer low ra<br>155 000 €                                                                                              | ate per week          |                  | €                                                                                                                       | Summer high rate p<br>175 000 €   | er week                     |  |
|-------------------------------------------------------------------------------------------------------------------------|-----------------------|------------------|-------------------------------------------------------------------------------------------------------------------------|-----------------------------------|-----------------------------|--|
| € Winter low rat<br>155 000 €