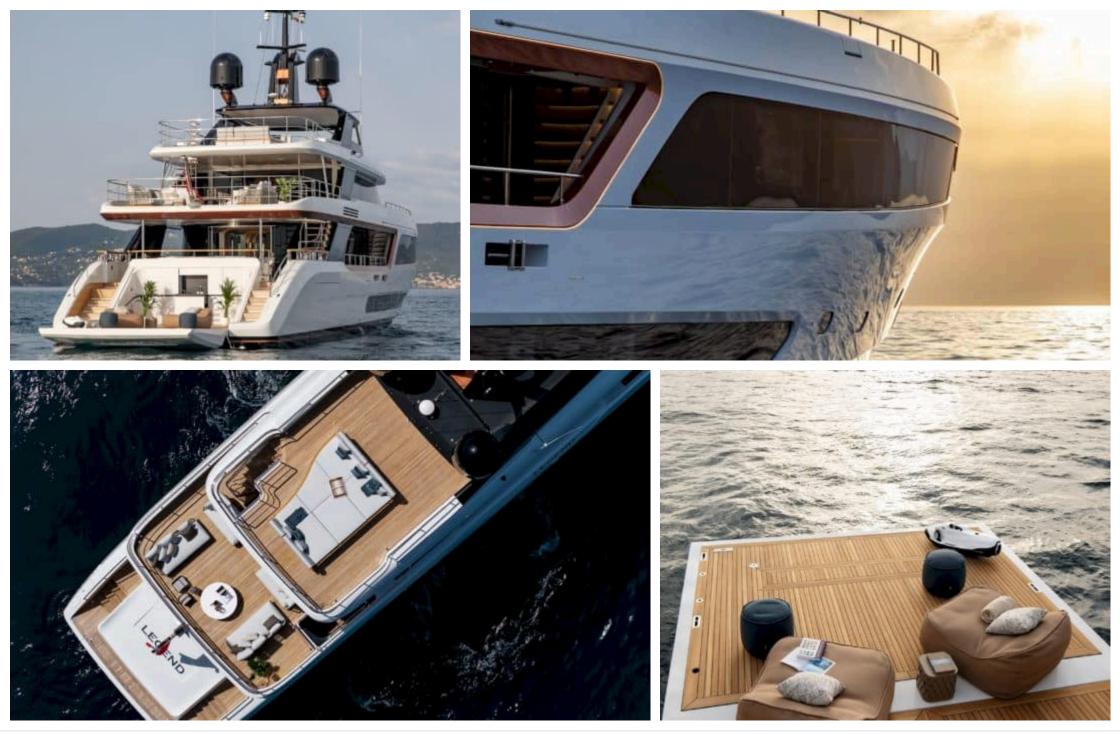

°....







Crew **7** 



#### M/Y LEGEND











# EXTERIOR DESIGN

























# INTERIOR DESIGN





















## GALLERY LIFESTYLE

























## Specifications

| Summer low ra<br>155 000 €                                                                                              | ate per week          |                  | €                                                                                                                       | Summer high rate p<br>175 000 €   | er week                     |  |
|-------------------------------------------------------------------------------------------------------------------------|-----------------------|------------------|-------------------------------------------------------------------------------------------------------------------------|----------------------------------