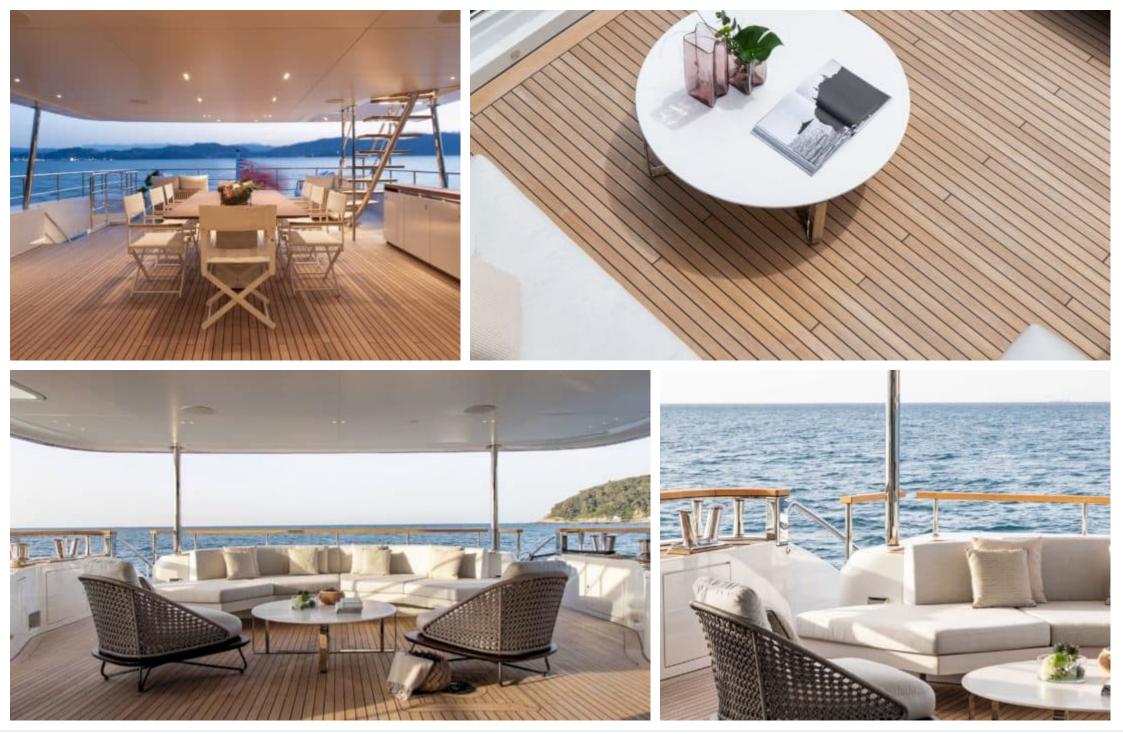

°....







Crew **7** 



#### M/Y LEGEND











# EXTERIOR DESIGN

























# INTERIOR DESIGN





















## GALLERY LIFESTYLE

























## Specifications

| Summer low ra<br>155 000 €                                                                                              | ate per week          |                  | €                                                                                                                       | Summer high rate p<br>175 000 €   | er week                     |  |
|-------------------------------------------------------------------------------------------------------------------------|-----------------------|------------------|-------------------------------------------------------------------------------------------------------------------------|-----------------------------------|----------