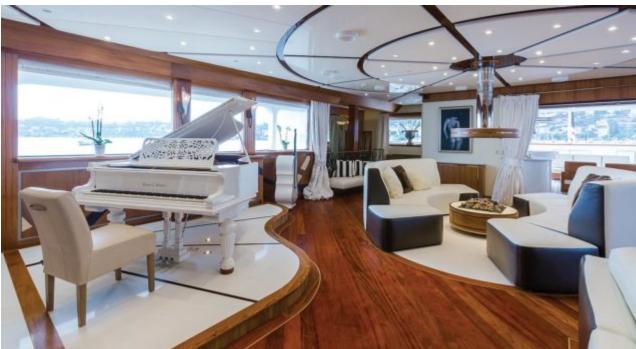

Cabins **11** 



Crew **28** 



#### M/Y LEGEND











8m+ tender boat Air Conditioning / day boat

Fishing Gear Gym Equipment



Jetski x 3



Paddle Boards x







Snorkeling Gear



Stabilisers underway





Towable water toys

















Scubadiving (optional)







## **EXTERIOR DESIGN**















































## INTERIOR DESIGN













Features









































# GALLERY LIFESTYLE



















Features

#### Specifications



Summer low rate per week 625 000 €



Summer high rate per week





Winter low rate per week 625 000 €



Winter high rate per week

625 000 €



Builder ICON



Year built

1974



Year refit

2015



Length 77.40 m



Guests Cruising



Cabins

11

Winter Cruising Area(s)

Antarctica, Caribbean & Bahamas, Central & South America

Crew 28

Max speed 12 knots Summer Cruising Area(s)

28

Corsica - Sardinia, Croatia, East Mediterranean, French Riviera, Greece, Italy & Sicily, Northern Europe & The Baltics, Spain & Balearics, Turkey, West Mediterranean

Cruising speed 11 knots

Fuel consumption 540 Litres/Hr

Type of cabins

11 (8 x Double, 3 x Twin, 5 x Convertible)