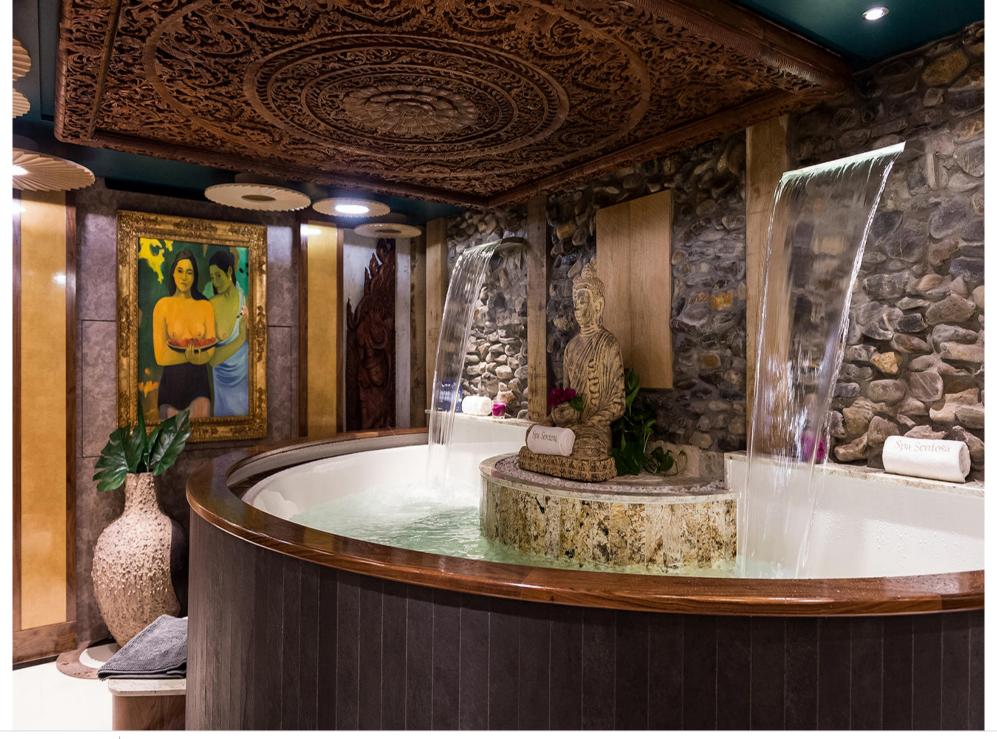

Cabins **11** 



Crew **28** 



#### M/Y LEGEND











8m+ tender boat Air Conditioning / day boat

Fishing Gear Gym Equipment



Jetski x 3



Paddle Boards x







Snorkeling Gear



Stabilisers underway





Towable water toys

















Scubadiving (optional)







## **EXTERIOR DESIGN**















































## INTERIOR DESIGN













Features









































# GALLERY LIFESTYLE



















Features

#### Specifications



Summer low rate per week 625 000 €



Summer high rate per week





Winter low rate per week 625 000 €



Winter high rate per week

625 000 €



Builder ICON



Year built

1974



Year refit

2015



Length 77.40 m



Guests Cruising



Cabins

11

Winter Cruising Area(s)

Antarctica, Caribbean & Bahamas, Central & South America

Crew 28

Max speed 12 knots Summer Cruising Area(s)

28

Corsica - Sardinia, Croatia, East Mediterranean, French Riviera, Greece, Italy & Sicily, Northern Europe & The Baltics, Spain & Balearics, Turkey, West Mediterranean

Cruising speed 11 knots

Fuel consumption 540 Litres/Hr

Type of cabins

11 (8 x Double, 3 x Twin, 5 x Convertible)