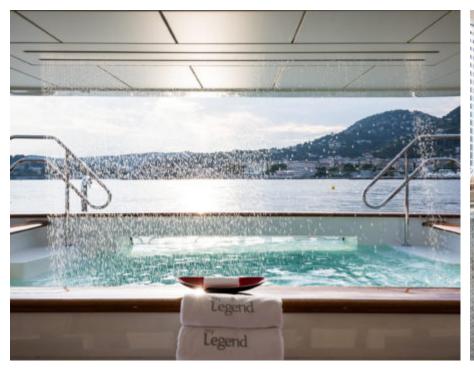

Cabins **11** 



Crew **28** 



#### M/Y LEGEND











8m+ tender boat Air Conditioning / day boat

Fishing Gear Gym Equipment



Jetski x 3



Paddle Boards x







Snorkeling Gear



Stabilisers underway





Towable water toys

















Scubadiving (optional)







## **EXTERIOR DESIGN**















































## INTERIOR DESIGN













Features









































# GALLERY LIFESTYLE



















Features

#### Specifications



Summer low rate per week 625 000 €



Summer high rate per week





Winter low rate per week 625 000 €



Winter high rate per week

625 000 €



Builder ICON



Year built

1974



Year refit

2015



Length 77.40 m



Guests Cruising



Cabins

11

Winter Cruising Area(s)

Antarctica, Caribbean & Bahamas, Central & South America

Crew 28

Max speed 12 knots Summer Cruising Area(s)

28

Corsica - Sardinia, Croatia, East Mediterranean, French Riviera, Greece, Italy & Sicily, Northern Europe & The Baltics, Spain & Balearics, Turkey, West Mediterranean

Cruising speed 11 knots

Fuel consumption 540 Litres/Hr

Type of cabins

11 (8 x Double, 3 x Twin, 5 x Convertible)