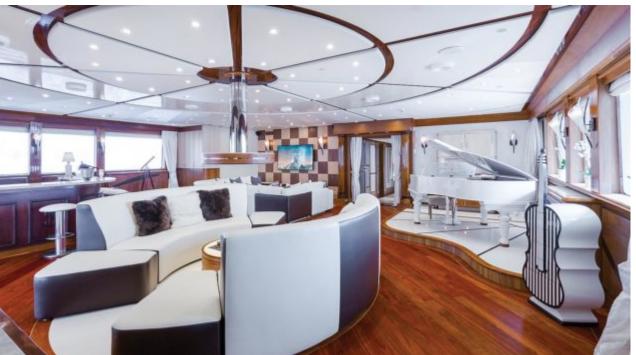

Cabins **11** 



Crew **28** 



#### M/Y LEGEND











8m+ tender boat Air Conditioning / day boat

Fishing Gear Gym Equipment



Jetski x 3



Paddle Boards x







Snorkeling Gear



Stabilisers underway





Towable water toys

















Scubadiving (optional)







## **EXTERIOR DESIGN**















































## INTERIOR DESIGN













Features









































# GALLERY LIFESTYLE



















Features

#### Specifications



Summer low rate per week 625 000 €



Summer high rate per week





Winter low rate per week 625 000 €



Winter high rate per week

625 000 €



Builder ICON



Year built

1974



Year refit

2015



Length 77.40 m



Guests Cruising



Cabins

11

Winter Cruising Area(s)

Antarctica, Caribbean & Bahamas, Central & South America

Crew 28

Max speed 12 knots Summer Cruising Area(s)

28

Corsica - Sardinia, Croatia, East Mediterranean, French Riviera, Greece, Italy & Sicily, Northern Europe & The Baltics, Spain & Balearics, Turkey, West Mediterranean

Cruising speed 11 knots

Fuel consumption 540 Litres/Hr

Type of cabins

11 (8 x Double, 3 x Twin, 5 x Convertibl