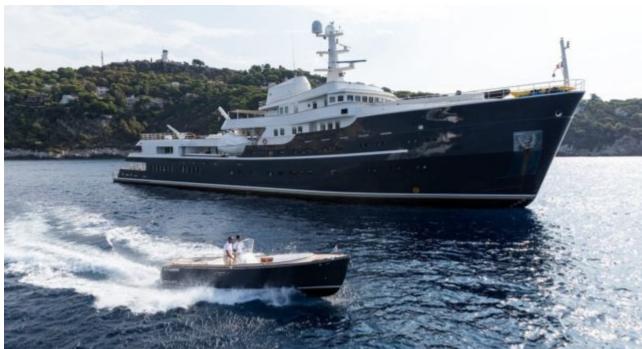

Cabins **11** 



Crew **28** 



#### M/Y LEGEND











8m+ tender boat Air Conditioning / day boat

Fishing Gear Gym Equipment



Jetski x 3



Paddle Boards x







Snorkeling Gear



Stabilisers underway





Towable water toys

















Scubadiving (optional)







## **EXTERIOR DESIGN**















































## INTERIOR DESIGN













Features









































# GALLERY LIFESTYLE



















Features

#### Specifications



Summer low rate per week 625 000 €



Summer high rate per week





Winter low rate per week 625 000 €



Winter high rate per week

625 000 €



Builder ICON



Year built

1974



Year refit

2015



Length 77.40 m



Guests Cruising



Cabins

11

Winter Cruising Area(s)

Antarctica, Caribbean & Bahamas, Central & South America

Crew 28

Max speed 12 knots Summer Cruising Area(s)

28

Corsica - Sardinia, Croatia, East Mediterranean, French Riviera, Greece, Italy & Sicily, Northern Europe & The Baltics, Spain & Balearics, Turkey, West Mediterranean

Cruising speed 11 knots

Fuel consumption 540 Litres/Hr

Ty