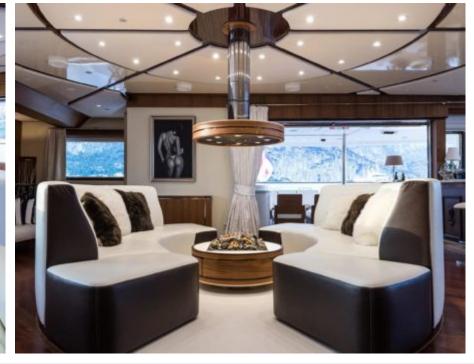

Cabins **11** 



Crew **28** 



#### M/Y LEGEND











8m+ tender boat Air Conditioning / day boat

Fishing Gear Gym Equipment



Jetski x 3



Paddle Boards x







Snorkeling Gear



Stabilisers underway





Towable water toys

















Scubadiving (optional)







## **EXTERIOR DESIGN**















































## INTERIOR DESIGN













Features









































# GALLERY LIFESTYLE



















Features

#### Specifications



Summer low rate per week 625 000 €



Summer high rate per week





Winter low rate per week 625 000 €



Winter high rate per week

625 000 €



Builder ICON



Year built

1974



Year refit

2015



Length 77.40 m



Guests Cruising



Cabins

11

Winter Cruising Area(s)

Antarctica, Caribbean & Bahamas, Central & South America

Crew 28

Max speed 12 knots Summer Cruising Area(s)

28

Corsica - Sardinia, Croatia, East Mediterranean, French Riviera, Greece, Italy & Sicily, Northern Europe & The Baltics, Spain & Balearics, Turkey, West Mediterranean

Cruising speed 11 knots

Fuel consumption 540 Litres/Hr

Type of cabins

11 (8 x Double, 3 x Twin, 5 x Convertible)