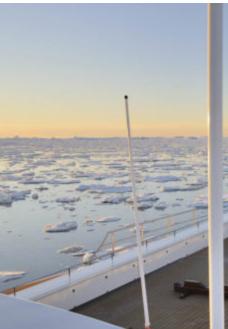

Antarctica, Caribbean & Bahamas, Central & South America

Crew 28

Max speed 12 knots Summer Cruising Area(s)

28

Corsica - Sardinia, Croatia, East Mediterranean, French Riviera, Greece, Italy & Sicily, Northern Europe & The Baltics, Spain & Balearics, Turkey, West Mediterranean