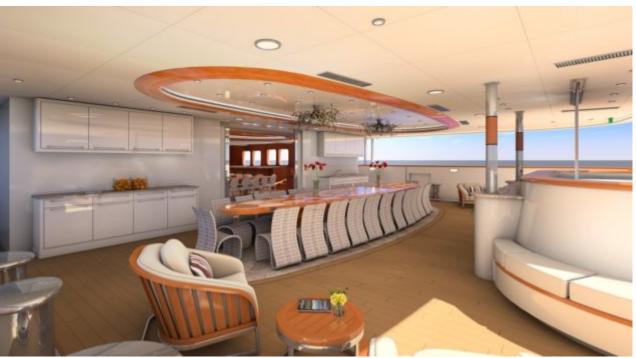

Cabins **11** 



Crew **28** 



#### M/Y LEGEND











8m+ tender boat Air Conditioning / day boat

Fishing Gear Gym Equipment



Jetski x 3



Paddle Boards x







Snorkeling Gear



Stabilisers underway





Towable water toys

















Scubadiving (optional)







## **EXTERIOR DESIGN**















































## INTERIOR DESIGN













Features









































# GALLERY LIFESTYLE



















Features

#### Specifications



Summer low rate per week 625 000 €



Summer high rate per week





Winter low rate per week 625 000 €



Winter high rate per week

625 000 €



Builder ICON



Year built

1974



Year refit

2015



Length 77.40 m



Guests Cruising



Cabins

11

Winter Cruising Area(s)

Antarctica, Caribbean & Bahamas, Central & South America

Crew 28

Max speed 12 knots Summer Cruising Area(s)

28

Corsica - Sardinia, Croatia, East Mediterranean, French Riviera, Greece, Italy & Sicily, Northern Europe & The Baltics, Spain & Balearics, Turkey, West Mediterranean

Cruising speed 11 knots

Fuel consumption 540 Litres/Hr

Type of cabins

11 (8