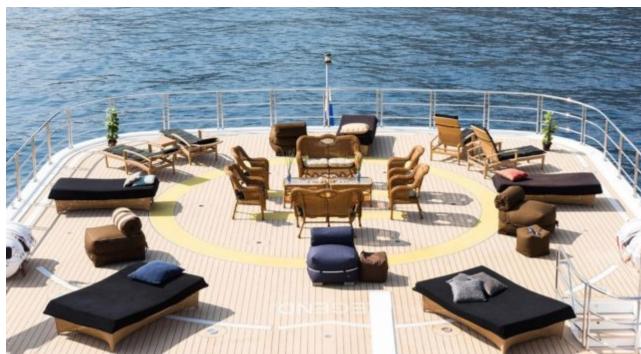

Cabins **11** 



Crew **28** 



#### M/Y LEGEND











8m+ tender boat Air Conditioning / day boat

Fishing Gear Gym Equipment



Jetski x 3



Paddle Boards x







Snorkeling Gear



Stabilisers underway





Towable water toys

















Scubadiving (optional)







## **EXTERIOR DESIGN**















































## INTERIOR DESIGN













Features









































# GALLERY LIFESTYLE



















Features

#### Specifications



Summer low rate per week 625 000 €



Summer high rate per week





Winter low rate per week 625 000 €



Winter high rate per week

625 000 €



Builder ICON



Year built

1974



Year refit

2015



Length 77.40 m



Guests Cruising



Cabins

11

Winter Cruising Area(s)

Antarctica, Caribbean & Bahamas, Central & South America

Crew 28

Max speed 12 knots Summer Cruising Area(s)

28

Corsica - Sardinia, Croatia, East Mediterranean, French Riviera, Greece, Italy & Sicily, Northern Europe & The Baltics, Spain & Balearics, Turkey, West Mediterranean

Cruising speed 11 knots

Fuel consumption 540 Litres/Hr

Type of cabins