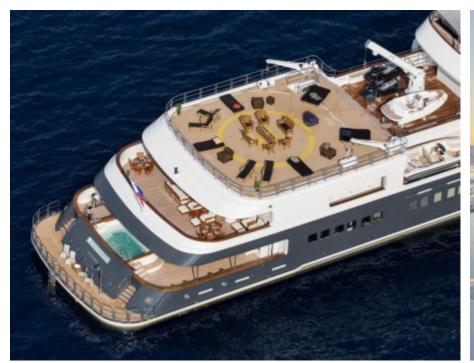

Cabins **11** 



Crew **28** 



#### M/Y LEGEND











8m+ tender boat Air Conditioning / day boat

Fishing Gear Gym Equipment



Jetski x 3



Paddle Boards x







Snorkeling Gear



Stabilisers underway





Towable water toys

















Scubadiving (optional)







## **EXTERIOR DESIGN**















































## INTERIOR DESIGN













Features









































# GALLERY LIFESTYLE



















Features

#### Specifications



Summer low rate per week 625 000 €



Summer high rate per week





Winter low rate per week 625 000 €



Winter high rate per week

625 000 €



Builder ICON



Year built

1974



Year refit

2015



Length 77.40 m



Guests Cruising



Cabins

11

Winter Cruising Area(s)

Antarctica, Caribbean & Bahamas, Central & South America

Crew 28

Max speed 12 knots Summer Cruising Area(s)

28

Corsica - Sardinia, Croatia, East Mediterranean, French Riviera, Greece, Italy & Sicily, Northern Europe & The Baltics, Spain & Balearics, Turkey, West Mediterranean

Cruising speed 11 knots

Fuel consumption 540 Litres/Hr

Type of