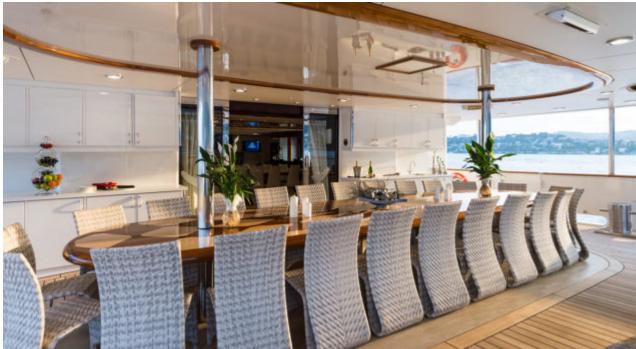

Cabins **11** 



Crew **28** 



#### M/Y LEGEND











8m+ tender boat Air Conditioning / day boat

Fishing Gear Gym Equipment



Jetski x 3



Paddle Boards x







Snorkeling Gear



Stabilisers underway





Towable water toys

















Scubadiving (optional)







## **EXTERIOR DESIGN**















































## INTERIOR DESIGN













Features









































# GALLERY LIFESTYLE



















Features

#### Specifications



Summer low rate per week 625 000 €



Summer high rate per week





Winter low rate per week 625 000 €



Winter high rate per week

625 000 €



Builder ICON



Year built

1974



Year refit

2015



Length 77.40 m



Guests Cruising



Cabins

11

Winter Cruising Area(s)

Antarctica, Caribbean & Bahamas, Central & South America

Crew 28

Max speed 12 knots Summer Cruising Area(s)

28

Corsica - Sardinia, Croatia, East Mediterranean, French Riviera, Greece, Italy & Sicily, Northern Europe & The Baltics, Spain & Balearics, Turkey, West Mediterranean

Cruising speed 11 knots

Fuel consumption 540 Litres/Hr

Type of cabins

11 (8 x