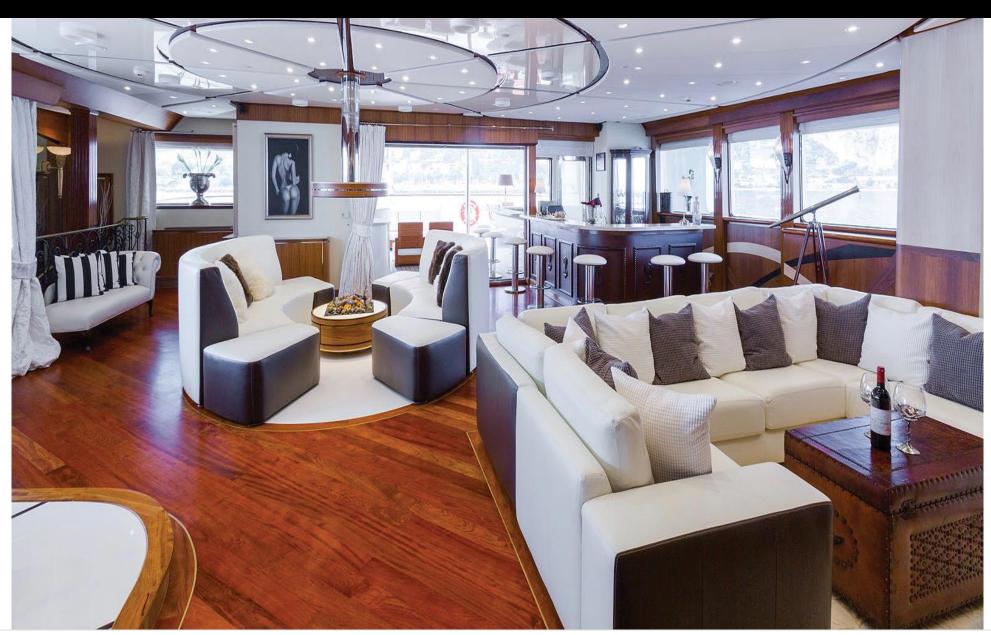

Cabins **11** 



Crew **28** 



#### M/Y LEGEND











8m+ tender boat Air Conditioning / day boat

Fishing Gear Gym Equipment



Jetski x 3



Paddle Boards x







Snorkeling Gear



Stabilisers underway





Towable water toys

















Scubadiving (optional)







## **EXTERIOR DESIGN**















































## INTERIOR DESIGN













Features









































# GALLERY LIFESTYLE



















Features

#### Specifications



Summer low rate per week 625 000 €



Summer high rate per week





Winter low rate per week 625 000 €



Winter high rate per week

625 000 €



Builder ICON



Year built

1974



Year refit

2015



Length 77.40 m



Guests Cruising



Cabins

11

Winter Cruising Area(s)

Antarctica, Caribbean & Bahamas, Central & South America

Crew 28

Max speed 12 knots Summer Cruising Area(s)

28

Corsica - Sardinia, Croatia, East Mediterranean, French Riviera, Greece, Italy & Sicily, Northern Europe & The Baltics, Spain & Balearics, Turkey, West Mediterranean

Cruising speed 11 knots

Fuel consumption 540 Litres/Hr

Type of cabins

11 (8 x Double, 3 x Twin, 5 x Conv