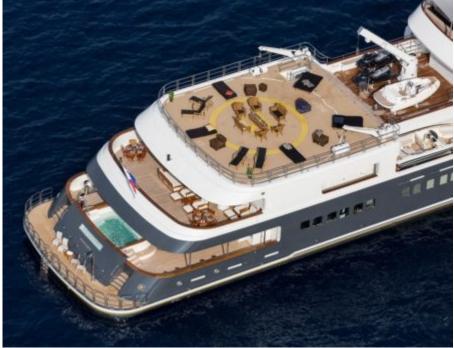

Cabins **11** 



Crew **28** 



#### M/Y LEGEND











8m+ tender boat Air Conditioning / day boat

Fishing Gear Gym Equipment



Jetski x 3



Paddle Boards x







Snorkeling Gear



Stabilisers underway





Towable water toys

















Scubadiving (optional)







## **EXTERIOR DESIGN**















































## INTERIOR DESIGN













Features









































# GALLERY LIFESTYLE



















Features

#### Specifications



Summer low rate per week 625 000 €



Summer high rate per week





Winter low rate per week 625 000 €



Winter high rate per week

625 000 €



Builder ICON



Year built

1974



Year refit

2015



Length 77.40 m



Guests Cruising



Cabins

11

Winter Cruising Area(s)

Antarctica, Caribbean & Bahamas, Central & South America

Crew 28

Max speed 12 knots Summer Cruising Area(s)

28

Corsica - Sardinia, Croatia, East Mediterranean, French Riviera, Greece, Italy & Sicily, Northern Europe & The Baltics, Spain & Balearics, Turkey, West Mediterranean

Cruising speed