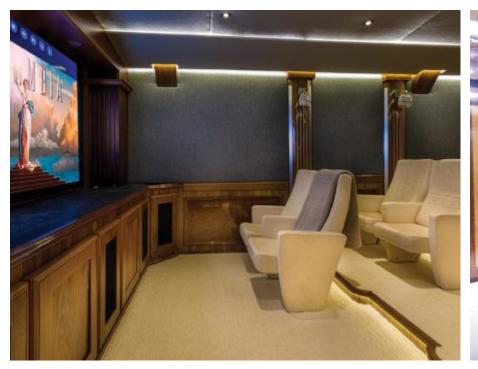

Cabins **11** 



Crew **28** 



#### M/Y LEGEND











8m+ tender boat Air Conditioning / day boat

Fishing Gear Gym Equipment



Jetski x 3



Paddle Boards x







Snorkeling Gear



Stabilisers underway





Towable water toys

















Scubadiving (optional)







## **EXTERIOR DESIGN**















































## INTERIOR DESIGN













Features









































# GALLERY LIFESTYLE



















Features

#### Specifications



Summer low rate per week 625 000 €



Summer high rate per week





Winter low rate per week 625 000 €



Winter high rate per week

625 000 €



Builder ICON



Year built

1974



Year refit

2015



Length 77.40 m



Guests Cruising



Cabins

11

Winter Cruising Area(s)

Antarctica, Caribbean & Bahamas, Central & South America

Crew 28

Max speed 12 knots Summer Cruising Area(s)

28

Corsica - Sardinia, Croatia, East Mediterranean, French Riviera, Greece, Italy & Sicily, Northern Europe & The Baltics, Spain & Balearics, Turkey, West Mediterranean

Cruising speed 11 knots

Fuel consumption 540 Litres/Hr

Type of cabins

11 (8 x Double, 3 x Twin, 5 x Convertible)