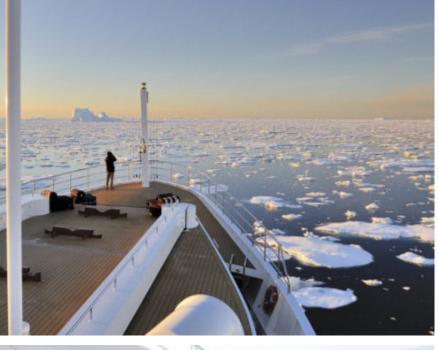

Antarctica, Caribbean & Bahamas, Central & South America

Crew 28

Max speed 12 knots Summer Cruising Area(s)

28

Corsica - Sardinia, Croatia, East Mediterranean, French Riviera, Greece, Italy & Sicily, Northern Europe & The Baltics, Spain & Balearics, Turkey, West Mediterranean