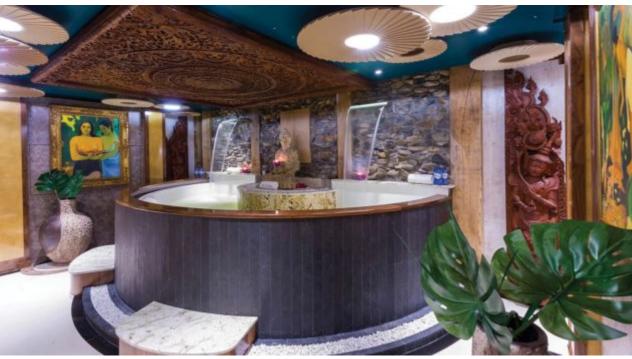

Cabins **11** 



Crew **28** 



#### M/Y LEGEND











8m+ tender boat Air Conditioning / day boat

Fishing Gear Gym Equipment



Jetski x 3



Paddle Boards x







Snorkeling Gear



Stabilisers underway





Towable water toys

















Scubadiving (optional)







## **EXTERIOR DESIGN**















































## INTERIOR DESIGN













Features









































# GALLERY LIFESTYLE



















Features

#### Specifications



Summer low rate per week 625 000 €



Summer high rate per week





Winter low rate per week 625 000 €



Winter high rate per week

625 000 €



Builder ICON



Year built

1974



Year refit

2015



Length 77.40 m



Guests Cruising



Cabins

11

Winter Cruising Area(s)

Antarctica, Caribbean & Bahamas, Central & South America

Crew 28

Max speed 12 knots Summer Cruising Area(s)

28

Corsica - Sardinia, Croatia, East Mediterranean, French Riviera, Greece, Italy & Sicily, Northern Europe & The Baltics, Spain & Balearics, Turkey, West Mediterranean

Cruising speed 11 knots

Fuel consumption 540 Litres/Hr

Type of cabins

11 (8 x Double, 3 x Twin, 5 x Convertible)