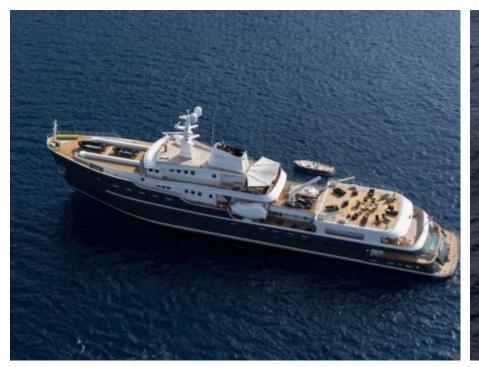

Cabins **11** 



Crew **28** 



#### M/Y LEGEND











8m+ tender boat Air Conditioning / day boat

Fishing Gear Gym Equipment



Jetski x 3



Paddle Boards x







Snorkeling Gear



Stabilisers underway





Towable water toys

















Scubadiving (optional)







## **EXTERIOR DESIGN**















































## INTERIOR DESIGN













Features









































# GALLERY LIFESTYLE



















Features

#### Specifications



Summer low rate per week 625 000 €



Summer high rate per week





Winter low rate per week 625 000 €



Winter high rate per week

625 000 €



Builder ICON



Year built

1974



Year refit

2015



Length 77.40 m



Guests Cruising



Cabins

11

Winter Cruising Area(s)

Antarctica, Caribbean & Bahamas, Central & South America

Crew 28

Max speed 12 knots Summer Cruising Area(s)

28

Corsica - Sardinia, Croatia, East Mediterranean, French Riviera, Greece, Italy & Sicily, Northern Europe & The Baltics, Spain & Balearics, Turkey, West Mediterranean

Cruising speed 11 knots

Fuel consumption 540