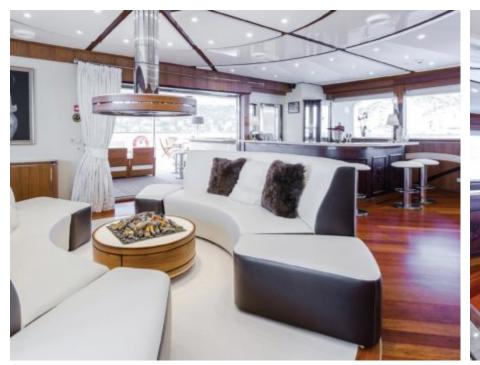

Cabins **11** 



Crew **28** 



#### M/Y LEGEND











8m+ tender boat Air Conditioning / day boat

Fishing Gear Gym Equipment



Jetski x 3



Paddle Boards x







Snorkeling Gear



Stabilisers underway





Towable water toys

















Scubadiving (optional)







## **EXTERIOR DESIGN**















































## INTERIOR DESIGN













Features









































# GALLERY LIFESTYLE



















Features

#### Specifications



Summer low rate per week 625 000 €



Summer high rate per week





Winter low rate per week 625 000 €



Winter high rate per week

625 000 €



Builder ICON



Year built

1974



Year refit

2015



Length 77.40 m



Guests Cruising



Cabins

11

Winter Cruising Area(s)

Antarctica, Caribbean & Bahamas, Central & South America

Crew 28

Max speed 12 knots Summer Cruising Area(s)

28

Corsica - Sardinia, Croatia, East Mediterranean, French Riviera, Greece, Italy & Sicily, Northern Europe & The Baltics, Spain & Balearics, Turkey, West Mediterranean

Cruising speed 11 knots

Fuel consumption 540 Litres/Hr

Type of cabins

11 (8 x Double, 3 x Twin, 5 x Converti