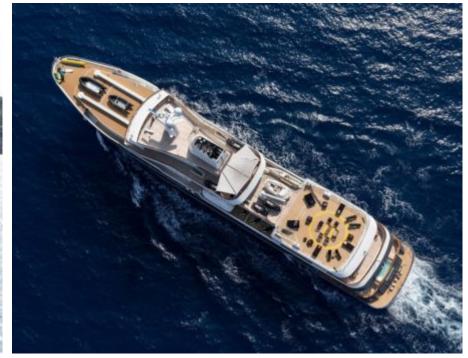

Cabins **11** 



Crew **28** 



#### M/Y LEGEND











8m+ tender boat Air Conditioning / day boat

Fishing Gear Gym Equipment



Jetski x 3



Paddle Boards x







Snorkeling Gear



Stabilisers underway





Towable water toys

















Scubadiving (optional)







## **EXTERIOR DESIGN**















































## INTERIOR DESIGN













Features









































# GALLERY LIFESTYLE



















Features

#### Specifications



Summer low rate per week 625 000 €



Summer high rate per week





Winter low rate per week 625 000 €



Winter high rate per week

625 000 €



Builder ICON



Year built

1974



Year refit

2015



Length 77.40 m



Guests Cruising



Cabins

11

Winter Cruising Area(s)

Antarctica, Caribbean & Bahamas, Central & South America

Crew 28

Max speed 12 knots Summer Cruising Area(s)

28

Corsica - Sardinia, Croatia, East Mediterranean, French Riviera, Greece, Italy & Sicily, Northern Europe & The Baltics, Spain & Balearics, Turkey, West Mediterranean

Cruising speed 11 knots

Fuel consumption 540 Litres/Hr

Type