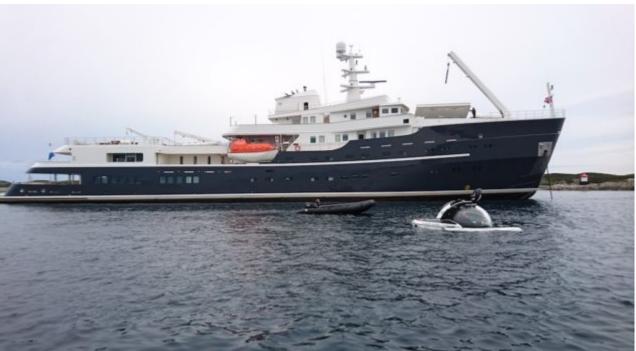

#### M/Y LEGEND

8m+ tender boat Air Conditioning / day boat

Fishing Gear Gym Equipment

Jetski x 3

Paddle Boards x

Snorkeling Gear

Stabilisers underway

Towable water toys

Scubadiving (optional)