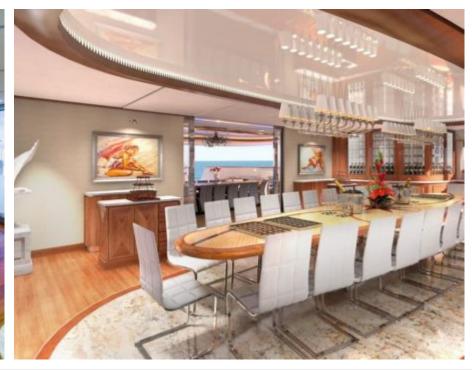

Cabins **11** 



Crew **28** 



#### M/Y LEGEND











8m+ tender boat Air Conditioning / day boat

Fishing Gear Gym Equipment



Jetski x 3



Paddle Boards x







Snorkeling Gear



Stabilisers underway





Towable water toys

















Scubadiving (optional)







## **EXTERIOR DESIGN**















































## INTERIOR DESIGN













Features









































# GALLERY LIFESTYLE



















Features

#### Specifications



Summer low rate per week 625 000 €



Summer high rate per week





Winter low rate per week 625 000 €



Winter high rate per week

625 000 €



Builder ICON



Year built

1974



Year refit

2015



Length 77.40 m



Guests Cruising



Cabins

11

Winter Cruising Area(s)

Antarctica, Caribbean & Bahamas, Central & South America

Crew 28

Max speed 12 knots Summer Cruising Area(s)

28

Corsica - Sardinia, Croatia, East Mediterranean, French Riviera, Greece, Italy & Sicily, Northern Europe & The Baltics, Spain & Balearics, Turkey, West Mediterranean

Cruising speed 11 knots

Fuel consumption 540 Litres/Hr

Type of cabins

11 (8 x Double, 3 x Twin, 5 x Convertible)