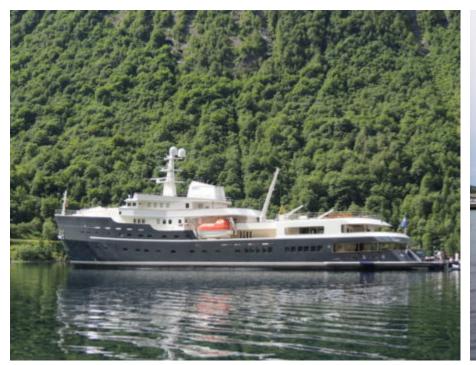

Cabins **11** 



Crew **28** 



#### M/Y LEGEND











8m+ tender boat Air Conditioning / day boat

Fishing Gear Gym Equipment



Jetski x 3



Paddle Boards x







Snorkeling Gear



Stabilisers underway





Towable water toys

















Scubadiving (optional)







## **EXTERIOR DESIGN**















































## INTERIOR DESIGN













Features









































# GALLERY LIFESTYLE



















Features

#### Specifications



Summer low rate per week 625 000 €



Summer high rate per week





Winter low rate per week 625 000 €



Winter high rate per week

625 000 €



Builder ICON



Year built

1974



Year refit

2015



Length 77.40 m



Guests Cruising



Cabins

11

Winter Cruising Area(s)

Antarctica, Caribbean & Bahamas, Central & South America

Crew 28

Max speed 12 knots Summer Cruising Area(s)

28

Corsica - Sardinia, Croatia, East Mediterranean, French Riviera, Greece, Italy & Sicily, Northern Europe & The Baltics, Spain & Balearics, Turkey, West Mediterranean

Cruising speed 11 knots

Fuel consumption 540 Litres/Hr