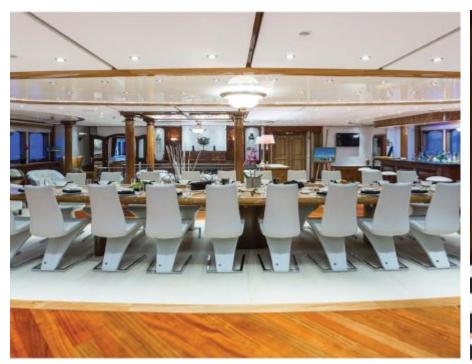

Cabins **11** 



Crew **28** 



#### M/Y LEGEND











8m+ tender boat Air Conditioning / day boat

Fishing Gear Gym Equipment



Jetski x 3



Paddle Boards x







Snorkeling Gear



Stabilisers underway





Towable water toys

















Scubadiving (optional)







## **EXTERIOR DESIGN**















































## INTERIOR DESIGN













Features









































# GALLERY LIFESTYLE



















Features

#### Specifications



Summer low rate per week 625 000 €



Summer high rate per week





Winter low rate per week 625 000 €



Winter high rate per week

625 000 €



Builder ICON



Year built

1974



Year refit

2015



Length 77.40 m



Guests Cruising



Cabins

11

Winter Cruising Area(s)

Antarctica, Caribbean & Bahamas, Central & South America

Crew 28

Max speed 12 knots Summer Cruising Area(s)

28

Corsica - Sardinia, Croatia, East Mediterranean, French Riviera, Greece, Italy & Sicily, Northern Europe & The Baltics, Spain & Balearics, Turkey, West Mediterranean

Cruising speed 11 knots

Fuel consumption 540 Litres/Hr

Type of cabins

11 (8 x Double, 3 x Twin, 5 x Convertible)