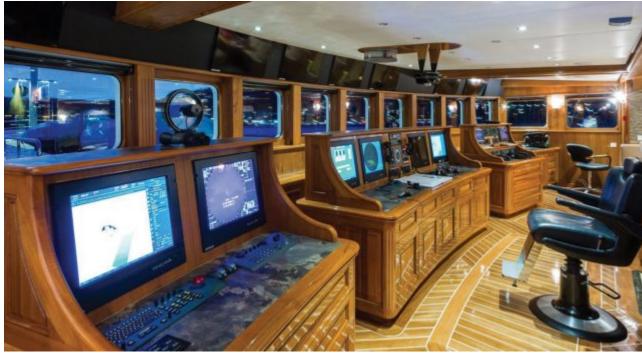

Cabins **11** 



Crew **28** 



#### M/Y LEGEND











8m+ tender boat Air Conditioning / day boat

Fishing Gear Gym Equipment



Jetski x 3



Paddle Boards x







Snorkeling Gear



Stabilisers underway





Towable water toys

















Scubadiving (optional)







## **EXTERIOR DESIGN**















































## INTERIOR DESIGN













Features









































# GALLERY LIFESTYLE



















Features

#### Specifications



Summer low rate per week 625 000 €



Summer high rate per week





Winter low rate per week 625 000 €



Winter high rate per week

625 000 €



Builder ICON



Year built

1974



Year refit

2015



Length 77.40 m



Guests Cruising



Cabins

11

Winter Cruising Area(s)

Antarctica, Caribbean & Bahamas, Central & South America

Crew 28

Max speed 12 knots Summer Cruising Area(s)

28

Corsica - Sardinia, Croatia, East Mediterranean, French Riviera, Greece, Italy & Sicily, Northern Europe & The Baltics, Spain & Balearics, Turkey, West Mediterranean

Cruising speed 11 knots

Fuel consumption 540 Litres/Hr

Type of cabins

11 (8 x Double, 3 x Twin, 5 x Convertible)