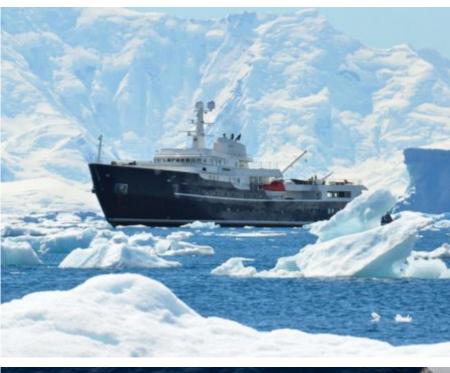

Antarctica, Caribbean & Bahamas, Central & South America

Crew 28

Max speed 12 knots Summer Cruising Area(s)

28

Corsica - Sardinia, Croatia, East Mediterranean, French Riviera, Greece, Italy & Sicily, Northern Europe & The Baltics, Spain & Balearics, Turkey, West Mediterranean