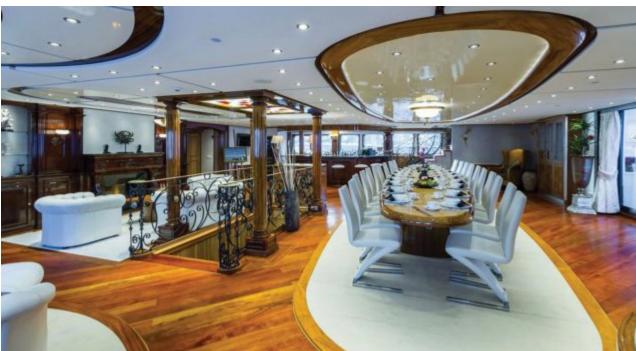

Cabins **11** 



Crew **28** 



#### M/Y LEGEND











8m+ tender boat Air Conditioning / day boat

Fishing Gear Gym Equipment



Jetski x 3



Paddle Boards x







Snorkeling Gear



Stabilisers underway





Towable water toys

















Scubadiving (optional)







## **EXTERIOR DESIGN**















































## INTERIOR DESIGN













Features









































# GALLERY LIFESTYLE



















Features

#### Specifications



Summer low rate per week 625 000 €



Summer high rate per week





Winter low rate per week 625 000 €



Winter high rate per week

625 000 €



Builder ICON



Year built

1974



Year refit

2015



Length 77.40 m



Guests Cruising



Cabins

11

Winter Cruising Area(s)

Antarctica, Caribbean & Bahamas, Central & South America

Crew 28

Max speed 12 knots Summer Cruising Area(s)

28

Corsica - Sardinia, Croatia, East Mediterranean, French Riviera, Greece, Italy & Sicily, Northern Europe & The Baltics, Spain & Balearics, Turkey, West Mediterranean

Cruising speed 11 knots

Fuel consumption 540 Litres/Hr

Type of cabins

11 (8 x Double, 3 x Twin, 5 x Convertible)