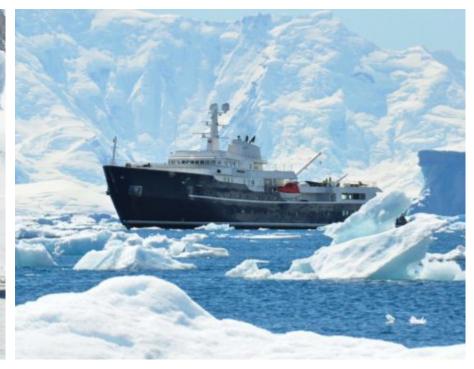

Antarctica, Caribbean & Bahamas, Central & South America

Crew 28

Max speed 12 knots Summer Cruising Area(s)

28

Corsica - Sardinia, Croatia, East Mediterranean, French Riviera, Greece, Italy & Sicily, Northern Europe & The Baltics, Spain & Balearics, Turkey, West Mediterranean