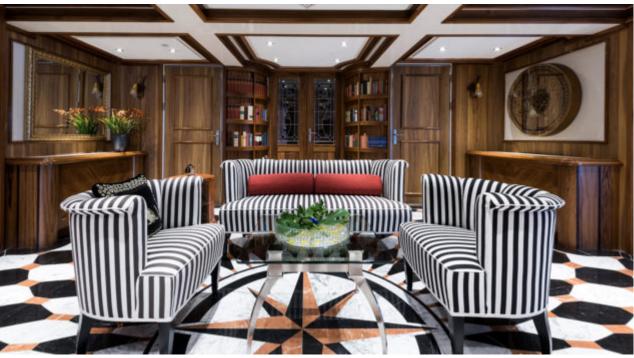

Cabins **11** 



Crew **28** 



#### M/Y LEGEND











8m+ tender boat Air Conditioning / day boat

Fishing Gear Gym Equipment



Jetski x 3



Paddle Boards x







Snorkeling Gear



Stabilisers underway





Towable water toys

















Scubadiving (optional)







## **EXTERIOR DESIGN**















































## INTERIOR DESIGN













Features









































# GALLERY LIFESTYLE



















Features

#### Specifications



Summer low rate per week 625 000 €



Summer high rate per week





Winter low rate per week 625 000 €



Winter high rate per week

625 000 €



Builder ICON



Year built

1974



Year refit

2015



Length 77.40 m



Guests Cruising



Cabins

11

Winter Cruising Area(s)

Antarctica, Caribbean & Bahamas, Central & South America

Crew 28

Max speed 12 knots Summer Cruising Area(s)

28

Corsica - Sardinia, Croatia, East Mediterranean, French Riviera, Greece, Italy & Sicily, Northern Europe & The Baltics, Spain & Balearics, Turkey, West Mediterranean

Cruising speed 11 knots

Fuel consumption 540 Litres/Hr

Type of cabins

11 (8 x Double, 3 x Twin, 5 x Convertible)