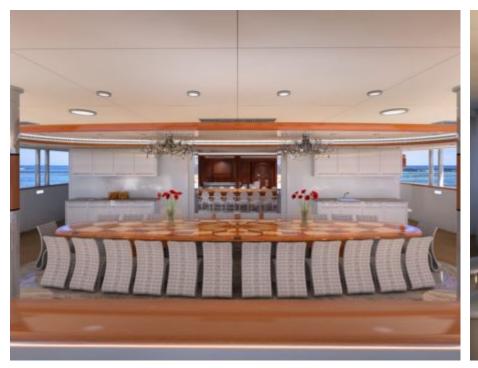

Cabins **11** 



Crew **28** 



#### M/Y LEGEND











8m+ tender boat Air Conditioning / day boat

Fishing Gear Gym Equipment



Jetski x 3



Paddle Boards x







Snorkeling Gear



Stabilisers underway





Towable water toys

















Scubadiving (optional)







## **EXTERIOR DESIGN**















































## INTERIOR DESIGN













Features









































# GALLERY LIFESTYLE



















Features

#### Specifications



Summer low rate per week 625 000 €



Summer high rate per week





Winter low rate per week 625 000 €



Winter high rate per week

625 000 €



Builder ICON



Year built

1974



Year refit

2015



Length 77.40 m



Guests Cruising



Cabins

11

Winter Cruising Area(s)

Antarctica, Caribbean & Bahamas, Central & South America

Crew 28

Max speed 12 knots Summer Cruising Area(s)

28

Corsica - Sardinia, Croatia, East Mediterranean, French Riviera, Greece, Italy & Sicily, Northern Europe & The Baltics, Spain & Balearics, Turkey, West Mediterranean

Cruising speed 11 knots

Fuel consumption 540 Litres/Hr

Type of cabins

11 (