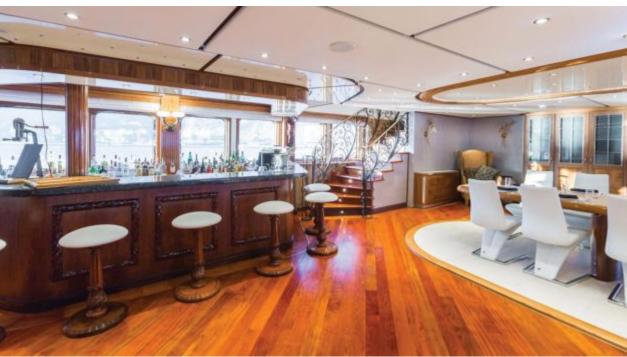

Cabins **11** 



Crew **28** 



#### M/Y LEGEND











8m+ tender boat Air Conditioning / day boat

Fishing Gear Gym Equipment



Jetski x 3



Paddle Boards x







Snorkeling Gear



Stabilisers underway





Towable water toys

















Scubadiving (optional)







## **EXTERIOR DESIGN**















































## INTERIOR DESIGN













Features









































# GALLERY LIFESTYLE



















Features

#### Specifications



Summer low rate per week 625 000 €



Summer high rate per week





Winter low rate per week 625 000 €



Winter high rate per week

625 000 €



Builder ICON



Year built

1974



Year refit

2015



Length 77.40 m



Guests Cruising



Cabins

11

Winter Cruising Area(s)

Antarctica, Caribbean & Bahamas, Central & South America

Crew 28

Max speed 12 knots Summer Cruising Area(s)

28

Corsica - Sardinia, Croatia, East Mediterranean, French Riviera, Greece, Italy & Sicily, Northern Europe & The Baltics, Spain & Balearics, Turkey, West Mediterranean

Cruising speed 11 knots

Fuel consumption 540 Litres/Hr

Type of cabins

11 (8 x Double, 3 x Twin, 5 x Convertible)