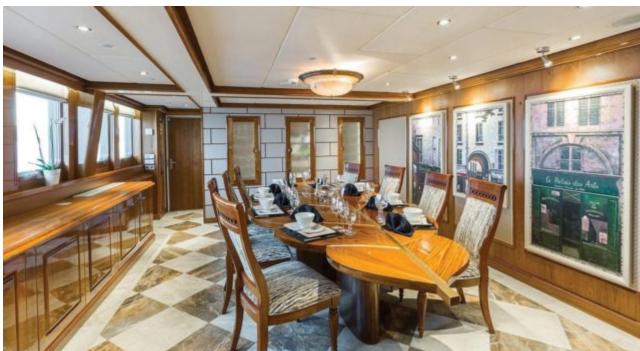

Cabins **11** 



Crew **28** 



#### M/Y LEGEND











8m+ tender boat Air Conditioning / day boat

Fishing Gear Gym Equipment



Jetski x 3



Paddle Boards x







Snorkeling Gear



Stabilisers underway





Towable water toys

















Scubadiving (optional)







## **EXTERIOR DESIGN**















































## INTERIOR DESIGN













Features









































# GALLERY LIFESTYLE



















Features

#### Specifications



Summer low rate per week 625 000 €



Summer high rate per week





Winter low rate per week 625 000 €



Winter high rate per week

625 000 €



Builder ICON



Year built

1974



Year refit

2015



Length 77.40 m



Guests Cruising



Cabins

11

Winter Cruising Area(s)

Antarctica, Caribbean & Bahamas, Central & South America

Crew 28

Max speed 12 knots Summer Cruising Area(s)

28

Corsica - Sardinia, Croatia, East Mediterranean, French Riviera, Greece, Italy & Sicily, Northern Europe & The Baltics, Spain & Balearics, Turkey, West Mediterranean

Cruising speed 11 knots

Fuel consumption 540 Litres/Hr

Type of cabins

11 (8 x Double, 3 x Twin, 5 x Convertible)