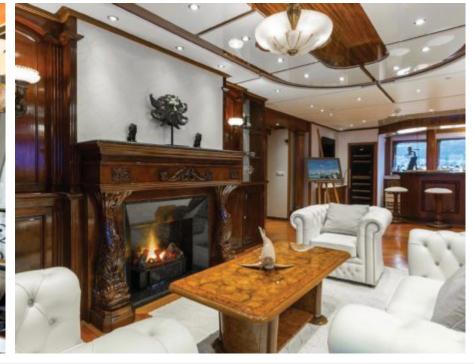

Cabins **11** 



Crew **28** 



#### M/Y LEGEND











8m+ tender boat Air Conditioning / day boat

Fishing Gear Gym Equipment



Jetski x 3



Paddle Boards x







Snorkeling Gear



Stabilisers underway





Towable water toys

















Scubadiving (optional)







## **EXTERIOR DESIGN**















































## INTERIOR DESIGN













Features









































# GALLERY LIFESTYLE



















Features

#### Specifications



Summer low rate per week 625 000 €



Summer high rate per week





Winter low rate per week 625 000 €



Winter high rate per week

625 000 €



Builder ICON



Year built

1974



Year refit

2015



Length 77.40 m



Guests Cruising



Cabins

11

Winter Cruising Area(s)

Antarctica, Caribbean & Bahamas, Central & South America

Crew 28

Max speed 12 knots Summer Cruising Area(s)

28

Corsica - Sardinia, Croatia, East Mediterranean, French Riviera, Greece, Italy & Sicily, Northern Europe & The Baltics, Spain & Balearics, Turkey, West Mediterranean

Cruising speed 11 knots

Fuel consumption 540 Litres/Hr

Type of cabins

11 (8 x Double, 3 x Twin, 5 x Convertible)