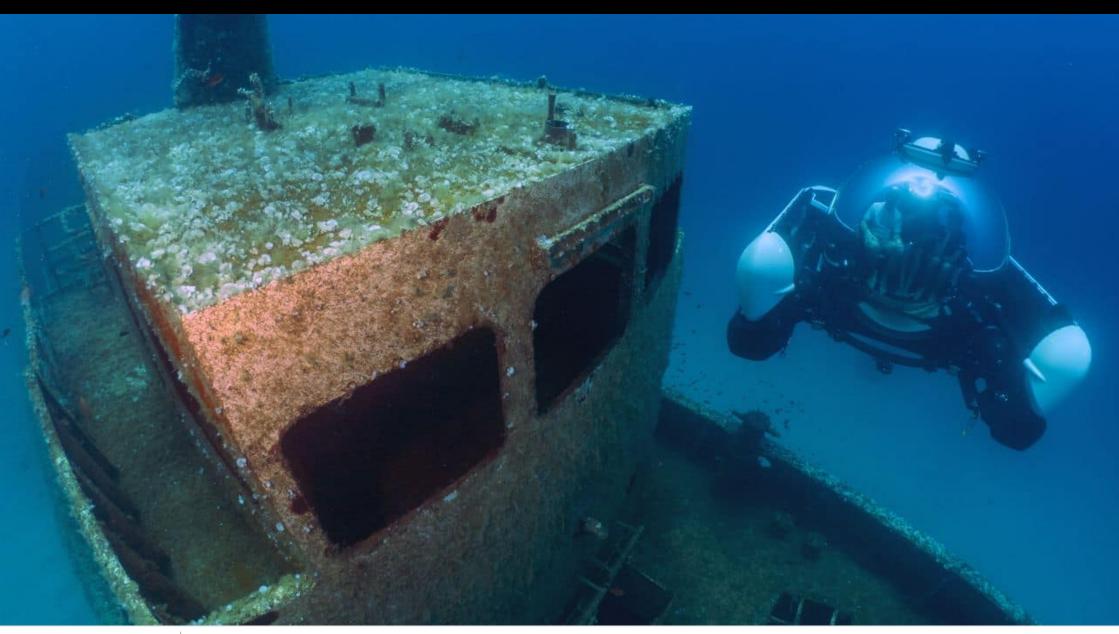

Cabins **11** 



Crew **28** 



#### M/Y LEGEND











8m+ tender boat Air Conditioning / day boat

Fishing Gear Gym Equipment



Jetski x 3



Paddle Boards x







Snorkeling Gear



Stabilisers underway





Towable water toys

















Scubadiving (optional)







## **EXTERIOR DESIGN**















































## INTERIOR DESIGN













Features









































# GALLERY LIFESTYLE



















Features

#### Specifications



Summer low rate per week 625 000 €



Summer high rate per week





Winter low rate per week 625 000 €



Winter high rate per week

625 000 €



Builder ICON



Year built

1974



Year refit

2015



Length 77.40 m



Guests Cruising



Cabins

11

Winter Cruising Area(s)

Antarctica, Caribbean & Bahamas, Central & South America

Crew 28

Max speed 12 knots Summer Cruising Area(s)

28

Corsica - Sardinia, Croatia, East Mediterranean, French Riviera, Greece, Italy & Sicily, Northern Europe & The Baltics, Spain & Balearics, Turkey, West Mediterranean

Cruising speed 11 knots

Fuel consumption 540 Litres/Hr

Type of cabins

11 (8 x Double, 3 x Twin, 5 x Convertible)