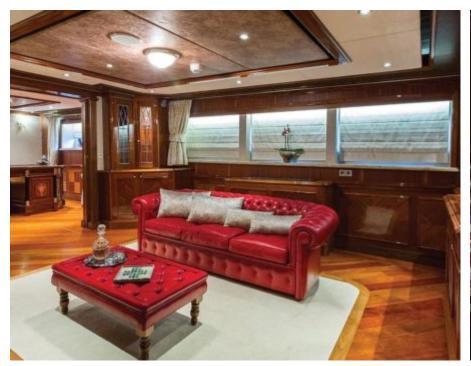

Cabins **11** 



Crew **28** 



#### M/Y LEGEND











8m+ tender boat Air Conditioning / day boat

Fishing Gear Gym Equipment



Jetski x 3



Paddle Boards x







Snorkeling Gear



Stabilisers underway





Towable water toys

















Scubadiving (optional)







## **EXTERIOR DESIGN**















































## INTERIOR DESIGN













Features









































# GALLERY LIFESTYLE



















Features

#### Specifications



Summer low rate per week 625 000 €



Summer high rate per week





Winter low rate per week 625 000 €



Winter high rate per week

625 000 €



Builder ICON



Year built

1974



Year refit

2015



Length 77.40 m



Guests Cruising



Cabins

11

Winter Cruising Area(s)

Antarctica, Caribbean & Bahamas, Central & South America

Crew 28

Max speed 12 knots Summer Cruising Area(s)

28

Corsica - Sardinia, Croatia, East Mediterranean, French Riviera, Greece, Italy & Sicily, Northern Europe & The Baltics, Spain & Balearics, Turkey, West Mediterranean

Cruising speed 11 knots

Fuel consumption 540 Litres/Hr

Type of cabins

11 (8 x Double, 3 x Twin, 5 x Convertible)