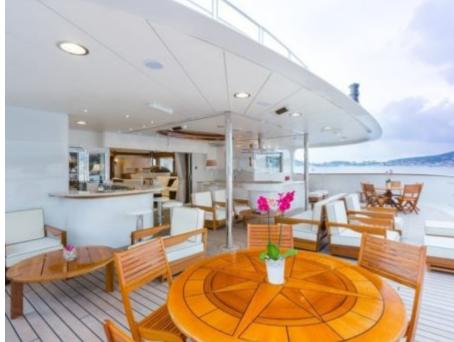

Cabins **11** 



Crew **28** 



#### M/Y LEGEND











8m+ tender boat Air Conditioning / day boat

Fishing Gear Gym Equipment



Jetski x 3



Paddle Boards x







Snorkeling Gear



Stabilisers underway





Towable water toys

















Scubadiving (optional)







## **EXTERIOR DESIGN**















































## INTERIOR DESIGN













Features









































# GALLERY LIFESTYLE



















Features

#### Specifications



Summer low rate per week 625 000 €



Summer high rate per week





Winter low rate per week 625 000 €



Winter high rate per week

625 000 €



Builder ICON



Year built

1974



Year refit

2015



Length 77.40 m



Guests Cruising



Cabins

11

Winter Cruising Area(s)

Antarctica, Caribbean & Bahamas, Central & South America

Crew 28

Max speed 12 knots Summer Cruising Area(s)

28

Corsica - Sardinia, Croatia, East Mediterranean, French Riviera, Greece, Italy & Sicily, Northern Europe & The Baltics, Spain & Balearics, Turkey, West Mediterranean

Cruising speed 11 knots

Fuel consumption 540 Litres/Hr

Type of cabins