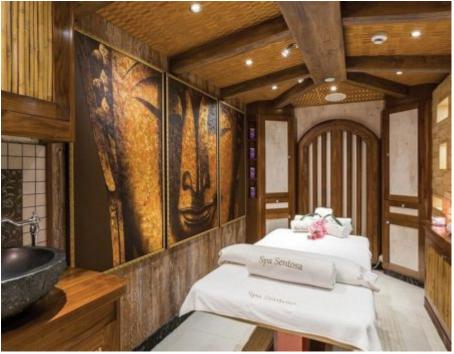

Cabins **11** 



Crew **28** 



#### M/Y LEGEND











8m+ tender boat Air Conditioning / day boat

Fishing Gear Gym Equipment



Jetski x 3



Paddle Boards x







Snorkeling Gear



Stabilisers underway





Towable water toys

















Scubadiving (optional)







## **EXTERIOR DESIGN**















































## INTERIOR DESIGN













Features









































# GALLERY LIFESTYLE



















Features

#### Specifications



Summer low rate per week 625 000 €



Summer high rate per week





Winter low rate per week 625 000 €



Winter high rate per week

625 000 €



Builder ICON



Year built

1974



Year refit

2015



Length 77.40 m



Guests Cruising



Cabins

11

Winter Cruising Area(s)

Antarctica, Caribbean & Bahamas, Central & South America

Crew 28

Max speed 12 knots Summer Cruising Area(s)

28

Corsica - Sardinia, Croatia, East Mediterranean, French Riviera, Greece, Italy & Sicily, Northern Europe & The Baltics, Spain & Balearics, Turkey, West Mediterranean

Cruising speed 11 knots

Fuel consumption 540 Litres/Hr

Type of cabins

11 (8 x Double, 3 x Twin, 5 x Convertible)