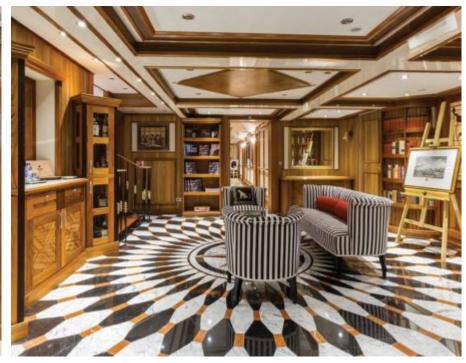

Cabins **11** 



Crew **28** 



#### M/Y LEGEND











8m+ tender boat Air Conditioning / day boat

Fishing Gear Gym Equipment



Jetski x 3



Paddle Boards x







Snorkeling Gear



Stabilisers underway





Towable water toys

















Scubadiving (optional)







## **EXTERIOR DESIGN**















































## INTERIOR DESIGN













Features









































# GALLERY LIFESTYLE



















Features

#### Specifications



Summer low rate per week 625 000 €



Summer high rate per week





Winter low rate per week 625 000 €



Winter high rate per week

625 000 €



Builder ICON



Year built

1974



Year refit

2015



Length 77.40 m



Guests Cruising



Cabins

11

Winter Cruising Area(s)

Antarctica, Caribbean & Bahamas, Central & South America

Crew 28

Max speed 12 knots Summer Cruising Area(s)

28

Corsica - Sardinia, Croatia, East Mediterranean, French Riviera, Greece, Italy & Sicily, Northern Europe & The Baltics, Spain & Balearics, Turkey, West Mediterranean

Cruising speed 11 knots

Fuel consumption 540 Litres/Hr

Type of cabins

11 (8 x Double, 3 x Twin, 5 x Convertible)