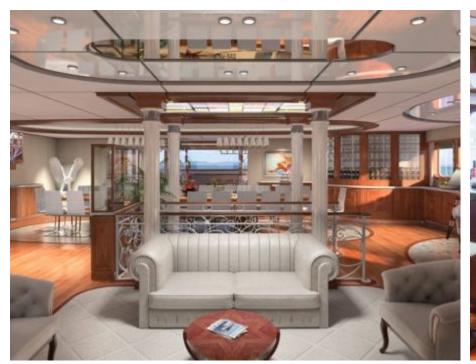

Cabins **11** 



Crew **28** 



#### M/Y LEGEND











8m+ tender boat Air Conditioning / day boat

Fishing Gear Gym Equipment



Jetski x 3



Paddle Boards x







Snorkeling Gear



Stabilisers underway





Towable water toys

















Scubadiving (optional)







## **EXTERIOR DESIGN**















































## INTERIOR DESIGN













Features









































# GALLERY LIFESTYLE



















Features

#### Specifications



Summer low rate per week 625 000 €



Summer high rate per week





Winter low rate per week 625 000 €



Winter high rate per week

625 000 €



Builder ICON



Year built

1974



Year refit

2015



Length 77.40 m



Guests Cruising



Cabins

11

Winter Cruising Area(s)

Antarctica, Caribbean & Bahamas, Central & South America

Crew 28

Max speed 12 knots Summer Cruising Area(s)

28

Corsica - Sardinia, Croatia, East Mediterranean, French Riviera, Greece, Italy & Sicily, Northern Europe & The Baltics, Spain & Balearics, Turkey, West Mediterranean

Cruising speed 11 knots

Fuel consumption 540 Litres/Hr

Type of cabins

11 (8 x Double, 3 x Twin, 5 x Convertible)