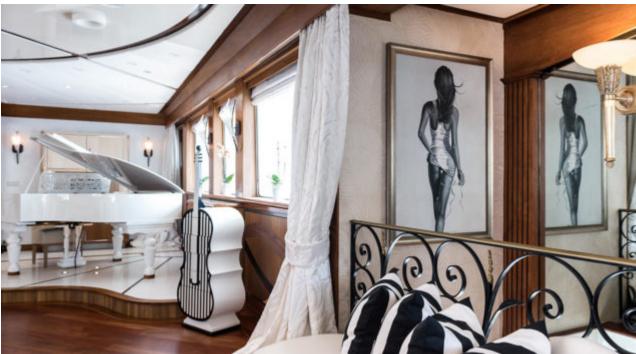

Cabins **11** 



Crew **28** 



#### M/Y LEGEND











8m+ tender boat Air Conditioning / day boat

Fishing Gear Gym Equipment



Jetski x 3



Paddle Boards x







Snorkeling Gear



Stabilisers underway





Towable water toys

















Scubadiving (optional)







## **EXTERIOR DESIGN**















































## INTERIOR DESIGN













Features









































# GALLERY LIFESTYLE



















Features

#### Specifications



Summer low rate per week 625 000 €



Summer high rate per week





Winter low rate per week 625 000 €



Winter high rate per week

625 000 €



Builder ICON



Year built

1974



Year refit

2015



Length 77.40 m



Guests Cruising



Cabins

11

Winter Cruising Area(s)

Antarctica, Caribbean & Bahamas, Central & South America

Crew 28

Max speed 12 knots Summer Cruising Area(s)

28

Corsica - Sardinia, Croatia, East Mediterranean, French Riviera, Greece, Italy & Sicily, Northern Europe & The Baltics, Spain & Balearics, Turkey, West Mediterranean

Cruising speed 11 knots

Fuel consumption 540 Litres/Hr

Type of cabins

11 (8 x Double, 3 x Twin, 5 x Convertible)