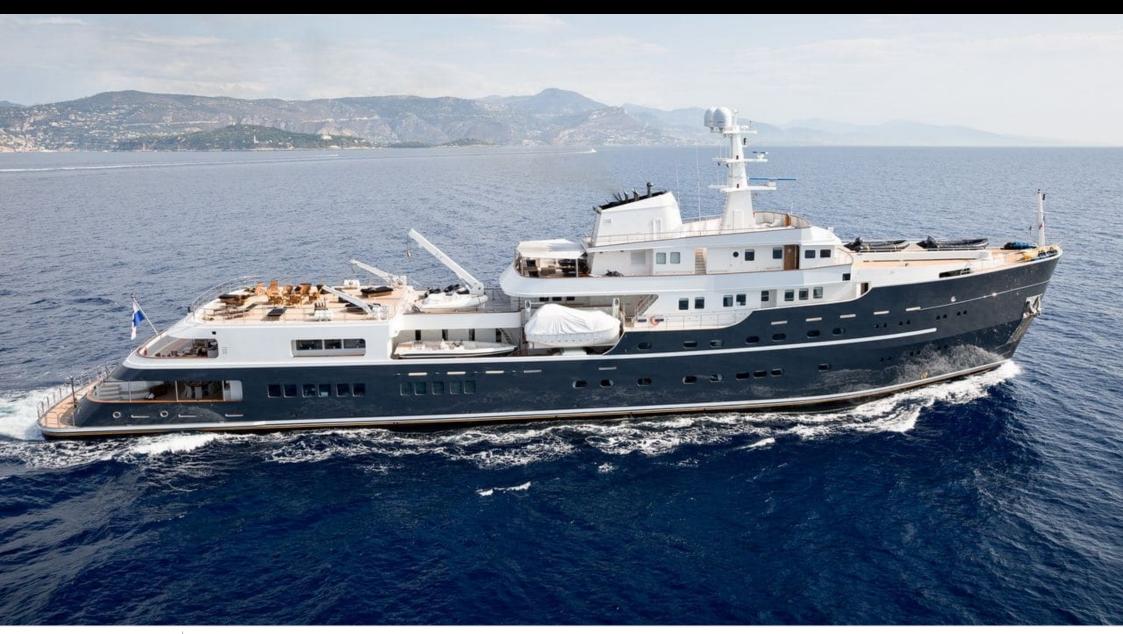

Cabins **11** 



Crew **28** 



#### M/Y LEGEND











8m+ tender boat Air Conditioning / day boat

Fishing Gear Gym Equipment



Jetski x 3



Paddle Boards x







Snorkeling Gear



Stabilisers underway





Towable water toys

















Scubadiving (optional)







## **EXTERIOR DESIGN**















































## INTERIOR DESIGN













Features









































# GALLERY LIFESTYLE



















Features

#### Specifications



Summer low rate per week 625 000 €



Summer high rate per week





Winter low rate per week 625 000 €



Winter high rate per week

625 000 €



Builder ICON



Year built

1974



Year refit

2015



Length 77.40 m



Guests Cruising



Cabins

11

Winter Cruising Area(s)

Antarctica, Caribbean & Bahamas, Central & South America

Crew 28

Max speed 12 knots Summer Cruising Area(s)

28

Corsica - Sardinia, Croatia, East Mediterranean, French Riviera, Greece, Italy & Sicily, Northern Europe & The Baltics, Spain & Balearics, Turkey, West Mediterranean

Cruising speed 11 knots

Fuel consumption