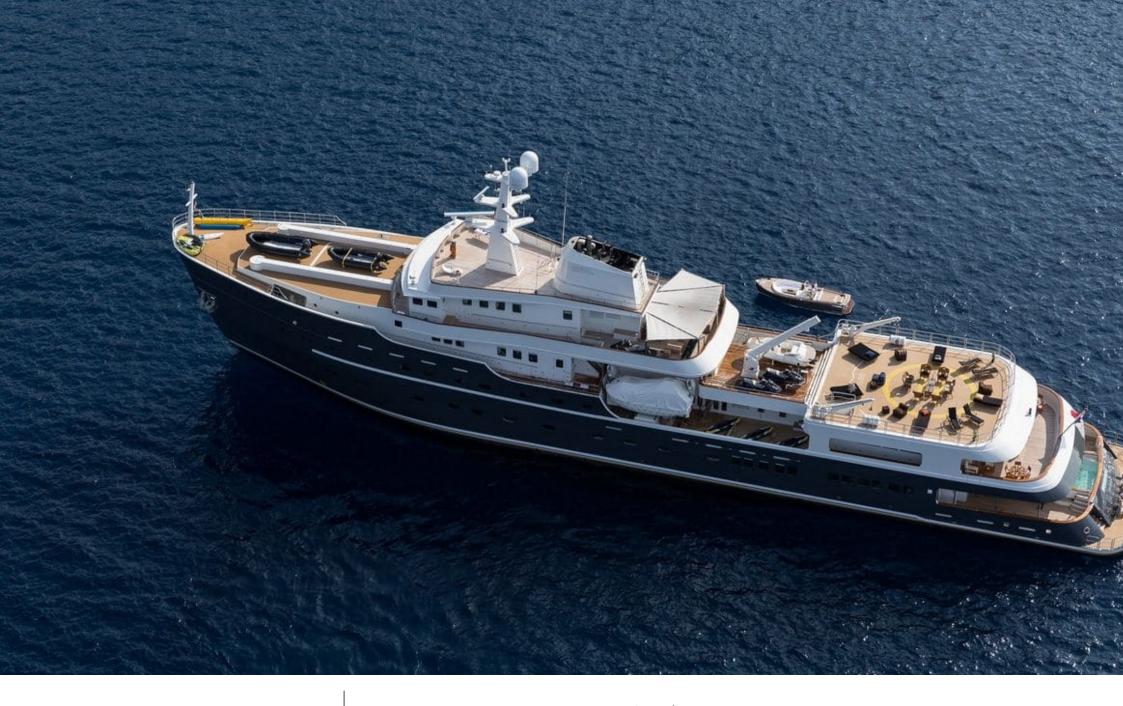

## **EXTERIOR DESIGN**

1974

Year refit

2015

Length 77.40 m

Guests Cruising

Cabins

11

Winter Cruising Area(s)

Antarctica, Caribbean & Bahamas, Central & South America

Crew 28

Max speed 12 knots Summer Cruising Area(s)

28

Corsica - Sardinia, Croatia, East Mediterranean, French Riviera, Greece, Italy & Sicily, Northern Europe & The Baltics, Spain & Balearics, Turkey, West Mediterranean