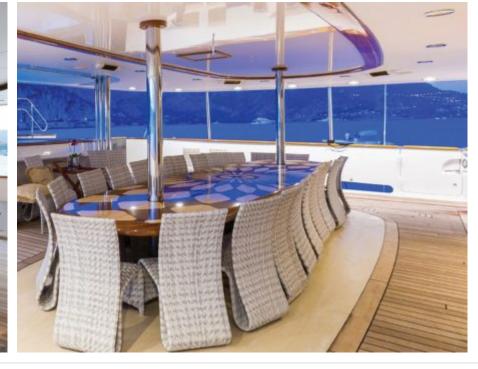

Cabins **11** 



Crew **28** 



#### M/Y LEGEND











8m+ tender boat Air Conditioning / day boat

Fishing Gear Gym Equipment



Jetski x 3



Paddle Boards x







Snorkeling Gear



Stabilisers underway





Towable water toys

















Scubadiving (optional)







## **EXTERIOR DESIGN**















































## INTERIOR DESIGN













Features









































# GALLERY LIFESTYLE



















Features

#### Specifications



Summer low rate per week 625 000 €



Summer high rate per week





Winter low rate per week 625 000 €



Winter high rate per week

625 000 €



Builder ICON



Year built

1974



Year refit

2015



Length 77.40 m



Guests Cruising



Cabins

11

Winter Cruising Area(s)

Antarctica, Caribbean & Bahamas, Central & South America

Crew 28

Max speed 12 knots Summer Cruising Area(s)

28

Corsica - Sardinia, Croatia, East Mediterranean, French Riviera, Greece, Italy & Sicily, Northern Europe & The Baltics, Spain & Balearics, Turkey, West Mediterranean

Cruising speed 11 knots

Fuel consumption 540 Litres/Hr

Type of cabins

11 (8 x Do