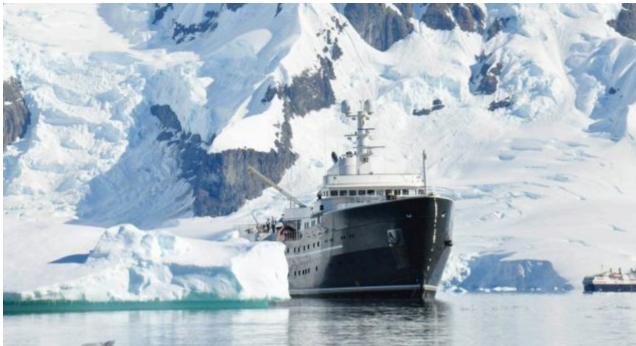

Antarctica, Caribbean & Bahamas, Central & South America

Crew 28

Max speed 12 knots Summer Cruising Area(s)

28

Corsica - Sardinia, Croatia, East Mediterranean, French Riviera, Greece, Italy & Sicily, Northern Europe & The Baltics, Spain & Balearics, Turkey, West Mediterranean