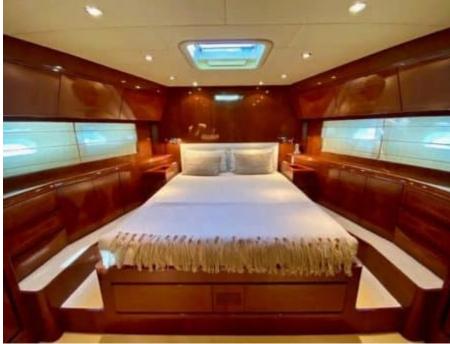

## M/Y LADY **SPLASH**



























Wakeboard









# EXTERIOR DESIGN













## INTERIOR DESIGN

































## GALLERY LIFESTYLE











#### Specifications



Low rate per day

4 800 €



High rate per day

5 200 €



Summer low rate per week

31 000 €



Summer high rate per week

31 000 €



Winter low rate per week

29 000 €



Winter high rate per week

29 000 €



Builder

Léopard (Arno)



Year built

2006



Length

24.00 m



**Guests Cruising** 

12



Cabins

3

Winter Cruising Area(s)

French Riviera, West Mediterranean

Summer Cruising Area(s)
French Riviera, West Mediterranean

Crew

Max speed 30 knots

Cruising speed 25 knots

Fuel consumption 600 L/Hr

Type of cabins

3 (2 x Double, 1 x Twin)