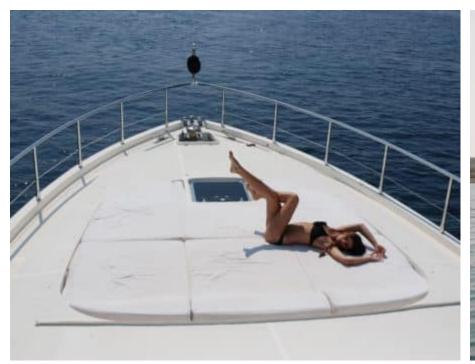

## M/Y LADY **SPLASH**



























Wakeboard









# EXTERIOR DESIGN













## INTERIOR DESIGN

































## GALLERY LIFESTYLE











#### Specifications



Low rate per day

4 800 €



High rate per day

5 200 €



Summer low rate per week

31 000 €



Summer high rate per week

31 000 €



Winter low rate per week

29 000 €



Winter high rate per week

29 000 €



Builder

Léopard (Arno)



Year built

2006



Length

24.00 m



**Guests Cruising** 

12



Cabins

3

Winter Cruising Area(s)

French Riviera, West Mediterranean

Summer Cruising Area(s)
French Riviera, West Mediterranean

Crew

Max speed 30 knots

Cruising speed 25 knots

Fuel consumption 600 L/Hr

Type of cabins

3 (2 x Double, 1 x Twin)