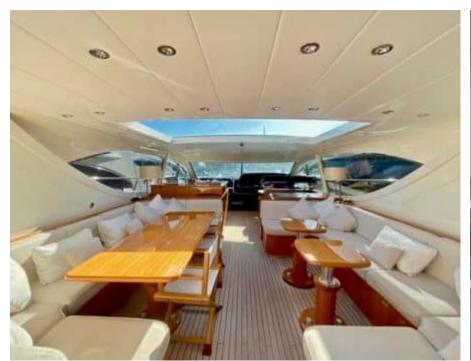

## M/Y LADY **SPLASH**



























Wakeboard









# EXTERIOR DESIGN













## INTERIOR DESIGN

































## GALLERY LIFESTYLE











#### Specifications



Low rate per day

4 800 €



High rate per day

5 200 €



Summer low rate per week

31 000 €



Summer high rate per week

31 000 €



Winter low rate per week

29 000 €



Winter high rate per week

29 000 €



Builder

Léopard (Arno)



Year built

2006



Length

24.00 m



**Guests Cruising** 

12



Cabins

3

Winter Cruising Area(s)

French Riviera, West Mediterranean

Summer Cruising Area(s)
French Riviera, West Mediterranean

Crew

Max speed 30 knots

Cruising speed 25 knots

Fuel consumption 600 L/Hr

Type of cabins

3 (2 x Double, 1 x Twin)