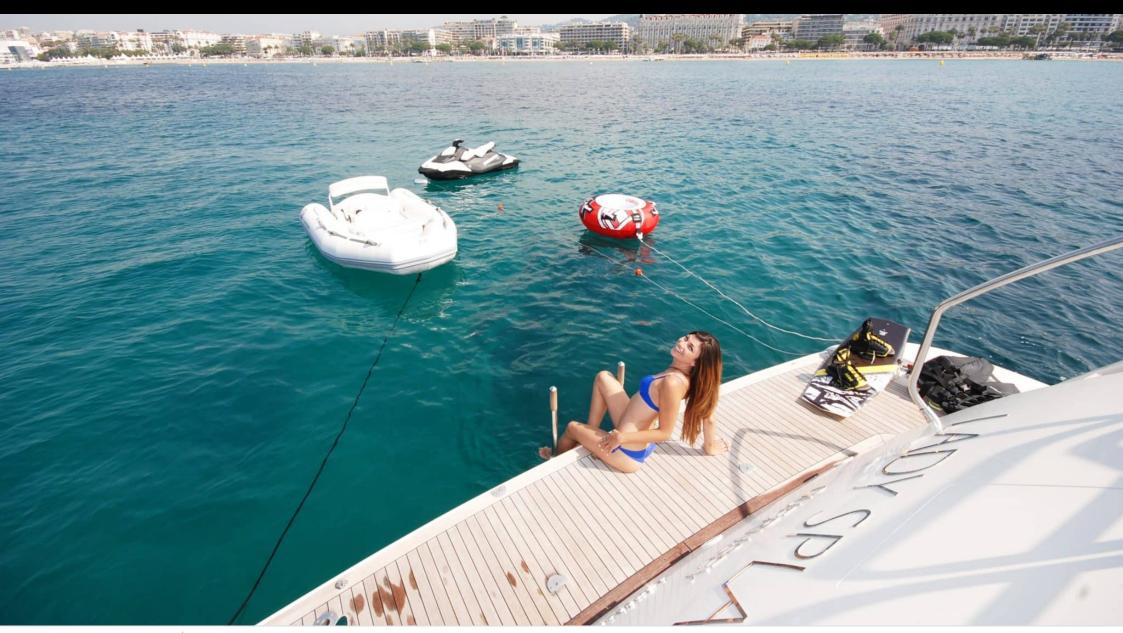

## M/Y LADY **SPLASH**



























Wakeboard









# EXTERIOR DESIGN













## INTERIOR DESIGN

































## GALLERY LIFESTYLE











#### Specifications



Low rate per day

4 800 €



High rate per day

5 200 €



Summer low rate per week

31 000 €



Summer high rate per week

31 000 €



Winter low rate per week

29 000 €



Winter high rate per week

29 000 €



Builder

Léopard (Arno)



Year built

2006



Length

24.00 m



**Guests Cruising** 

12



Cabins

3

Winter Cruising Area(s)

French Riviera, West Mediterranean

Summer Cruising Area(s)
French Riviera, West Mediterranean

Crew

Max speed 30 knots

Cruising speed 25 knots

Fuel consumption 600 L/Hr

Type of cabins

3 (2 x Double, 1 x Twin)