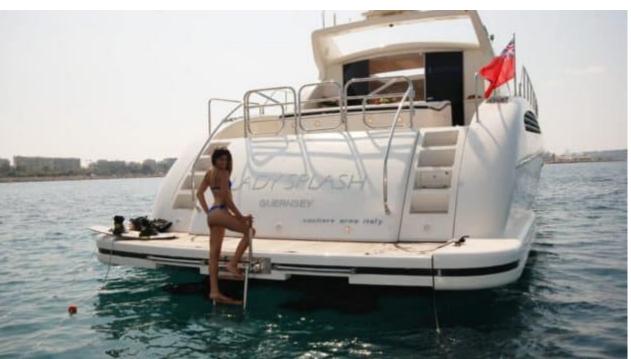

## M/Y LADY **SPLASH**



























Wakeboard









# EXTERIOR DESIGN













## INTERIOR DESIGN

































## GALLERY LIFESTYLE











#### Specifications



Low rate per day

4 800 €



High rate per day

5 200 €



Summer low rate per week

31 000 €



Summer high rate per week

31 000 €



Winter low rate per week

29 000 €



Winter high rate per week

29 000 €



Builder

Léopard (Arno)



Year built

2006



Length

24.00 m



**Guests Cruising** 

12



Cabins

3

Winter Cruising Area(s)

French Riviera, West Mediterranean

Summer Cruising Area(s)
French Riviera, West Mediterranean

Crew

Max speed 30 knots

Cruising speed 25 knots

Fuel consumption 600 L/Hr

Type of cabins

3 (2 x Double, 1 x Twin)