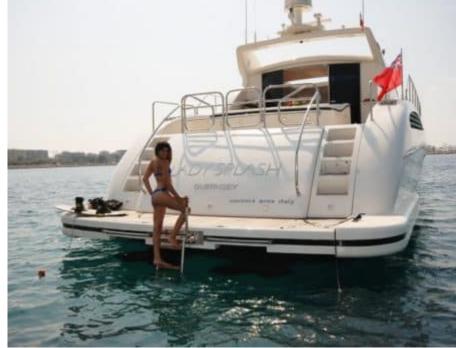

## M/Y LADY **SPLASH**



























Wakeboard









# EXTERIOR DESIGN













## INTERIOR DESIGN

































## GALLERY LIFESTYLE











#### Specifications



Low rate per day

4 800 €



High rate per day

5 200 €



Summer low rate per week

31 000 €



Summer high rate per week

31 000 €



Winter low rate per week

29 000 €



Winter high rate per week

29 000 €



Builder

Léopard (Arno)



Year built

2006



Length

24.00 m



**Guests Cruising** 

12



Cabins

3

Winter Cruising Area(s)

French Riviera, West Mediterranean

Summer Cruising Area(s)
French Riviera, West Mediterranean

Crew

Max speed 30 knots

Cruising speed 25 knots

Fuel consumption 600 L/Hr

Type of cabins

3 (2 x Double, 1 x Twin)