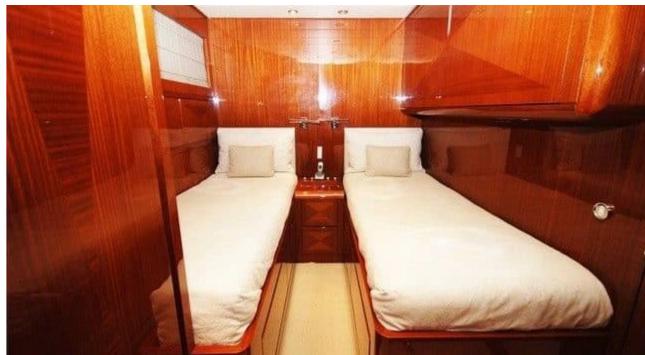

## M/Y LADY **SPLASH**



























Wakeboard









# EXTERIOR DESIGN













## INTERIOR DESIGN

































## GALLERY LIFESTYLE











#### Specifications



Low rate per day

4 800 €



High rate per day

5 200 €



Summer low rate per week

31 000 €



Summer high rate per week

31 000 €



Winter low rate per week

29 000 €



Winter high rate per week

29 000 €



Builder

Léopard (Arno)



Year built

2006



Length

24.00 m



**Guests Cruising** 

12



Cabins

3

Winter Cruising Area(s)

French Riviera, West Mediterranean

Summer Cruising Area(s)
French Riviera, West Mediterranean

Crew

Max speed 30 knots

Cruising speed 25 knots

Fuel consumption 600 L/Hr

Type of cabins

3 (2 x Double, 1 x Twin)