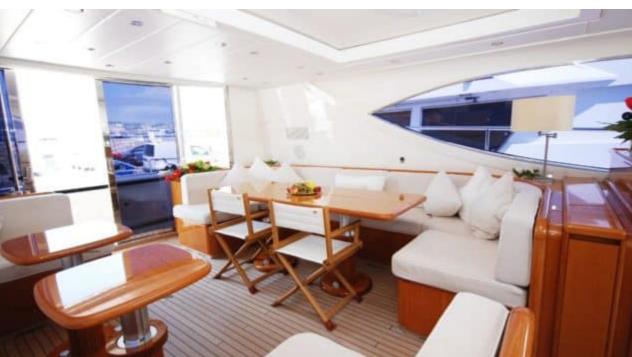

## M/Y LADY **SPLASH**



























Wakeboard









# EXTERIOR DESIGN













## INTERIOR DESIGN

































## GALLERY LIFESTYLE











#### Specifications



Low rate per day

4 800 €



High rate per day

5 200 €



Summer low rate per week

31 000 €



Summer high rate per week

31 000 €



Winter low rate per week

29 000 €



Winter high rate per week

29 000 €



Builder

Léopard (Arno)



Year built

2006



Length

24.00 m



**Guests Cruising** 

12



Cabins

3

Winter Cruising Area(s)

French Riviera, West Mediterranean

Summer Cruising Area(s)
French Riviera, West Mediterranean

Crew

Max speed 30 knots

Cruising speed 25 knots

Fuel consumption 600 L/Hr

Type of cabins

3 (2 x Double, 1 x Twin)