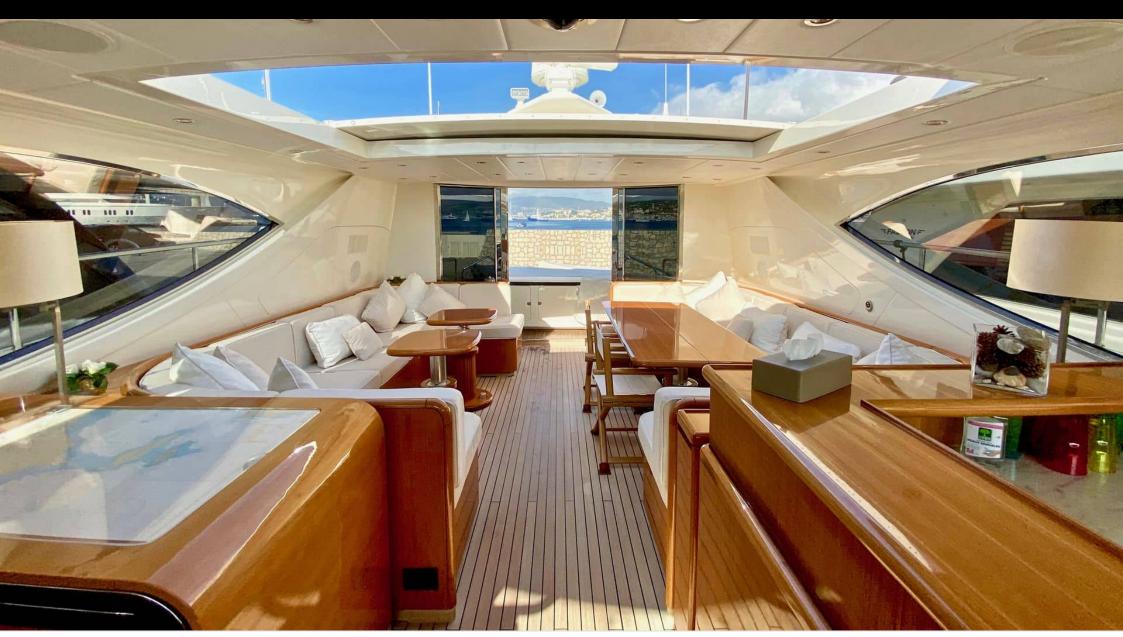

## M/Y LADY **SPLASH**



























Wakeboard









# EXTERIOR DESIGN













## INTERIOR DESIGN

































## GALLERY LIFESTYLE











#### Specifications



Low rate per day

4 800 €



High rate per day

5 200 €



Summer low rate per week

31 000 €



Summer high rate per week

31 000 €



Winter low rate per week

29 000 €



Winter high rate per week

29 000 €



Builder

Léopard (Arno)



Year built

2006



Length

24.00 m



**Guests Cruising** 

12



Cabins

3

Winter Cruising Area(s)

French Riviera, West Mediterranean

Summer Cruising Area(s)
French Riviera, West Mediterranean

Crew

Max speed 30 knots

Cruising speed 25 knots

Fuel consumption 600 L/Hr

Type of cabins

3 (2 x Double, 1 x Twin)