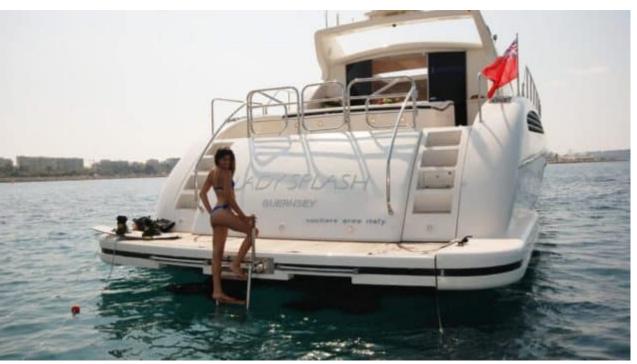

## M/Y LADY **SPLASH**



























Wakeboard









# EXTERIOR DESIGN













## INTERIOR DESIGN

































## GALLERY LIFESTYLE











#### Specifications



Low rate per day

4 800 €



High rate per day

5 200 €



Summer low rate per week

31 000 €



Summer high rate per week

31 000 €



Winter low rate per week

29 000 €



Winter high rate per week

29 000 €



Builder

Léopard (Arno)



Year built

2006



Length

24.00 m



**Guests Cruising** 

12



Cabins

3

Winter Cruising Area(s)

French Riviera, West Mediterranean

Summer Cruising Area(s)
French Riviera, West Mediterranean

Crew

Max speed 30 knots

Cruising speed 25 knots

Fuel consumption 600 L/Hr

Type of cabins

3 (2 x Double, 1 x Twin)