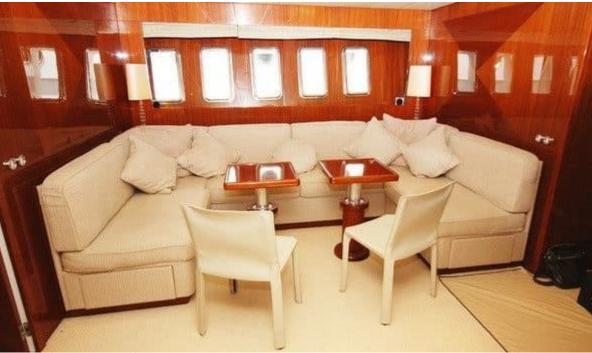

## M/Y LADY **SPLASH**



























Wakeboard









# EXTERIOR DESIGN













## INTERIOR DESIGN

































## GALLERY LIFESTYLE











#### Specifications



Low rate per day

4 800 €



High rate per day

5 200 €



Summer low rate per week

31 000 €



Summer high rate per week

31 000 €



Winter low rate per week

29 000 €



Winter high rate per week

29 000 €



Builder

Léopard (Arno)



Year built

2006



Length

24.00 m



**Guests Cruising** 

12



Cabins

3

Winter Cruising Area(s)

French Riviera, West Mediterranean

Summer Cruising Area(s)
French Riviera, West Mediterranean

Crew

Max speed 30 knots

Cruising speed 25 knots

Fuel consumption 600 L/Hr

Type of cabins

3 (2 x Double, 1 x Twin)