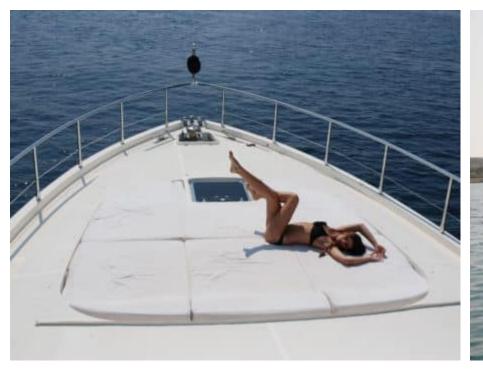

## M/Y LADY **SPLASH**



























Wakeboard









# EXTERIOR DESIGN













## INTERIOR DESIGN

































## GALLERY LIFESTYLE











#### Specifications



Low rate per day

4 800 €



High rate per day

5 200 €



Summer low rate per week

31 000 €



Summer high rate per week

31 000 €



Winter low rate per week

29 000 €



Winter high rate per week

29 000 €



Builder

Léopard (Arno)



Year built

2006



Length

24.00 m



**Guests Cruising** 

12



Cabins

3

Winter Cruising Area(s)

French Riviera, West Mediterranean

Summer Cruising Area(s)
French Riviera, West Mediterranean

Crew

Max speed 30 knots

Cruising speed 25 knots

Fuel consumption 600 L/Hr

Type of cabins

3 (2 x Double, 1 x Twin)