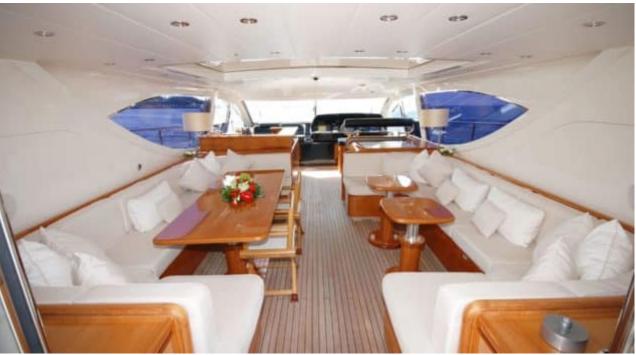

## M/Y LADY **SPLASH**



























Wakeboard









# EXTERIOR DESIGN













## INTERIOR DESIGN

































## GALLERY LIFESTYLE











#### Specifications



Low rate per day

4 800 €



High rate per day

5 200 €



Summer low rate per week

31 000 €



Summer high rate per week

31 000 €



Winter low rate per week

29 000 €



Winter high rate per week

29 000 €



Builder

Léopard (Arno)



Year built

2006



Length

24.00 m



**Guests Cruising** 

12



Cabins

3

Winter Cruising Area(s)

French Riviera, West Mediterranean

Summer Cruising Area(s)
French Riviera, West Mediterranean

Crew

Max speed 30 knots

Cruising speed 25 knots

Fuel consumption 600 L/Hr

Type of cabins

3 (2 x Double, 1 x Twin)