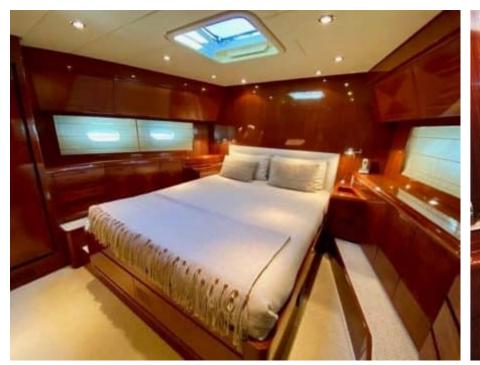

## M/Y LADY **SPLASH**



























Wakeboard









# EXTERIOR DESIGN













## INTERIOR DESIGN

































## GALLERY LIFESTYLE











#### Specifications



Low rate per day

4 800 €



High rate per day

5 200 €



Summer low rate per week

31 000 €



Summer high rate per week

31 000 €



Winter low rate per week

29 000 €



Winter high rate per week

29 000 €



Builder

Léopard (Arno)



Year built

2006



Length

24.00 m



**Guests Cruising** 

12



Cabins

3

Winter Cruising Area(s)

French Riviera, West Mediterranean

Summer Cruising Area(s)
French Riviera, West Mediterranean

Crew

Max speed 30 knots

Cruising speed 25 knots

Fuel consumption 600 L/Hr

Type of cabins

3 (2 x Double, 1 x Twin)