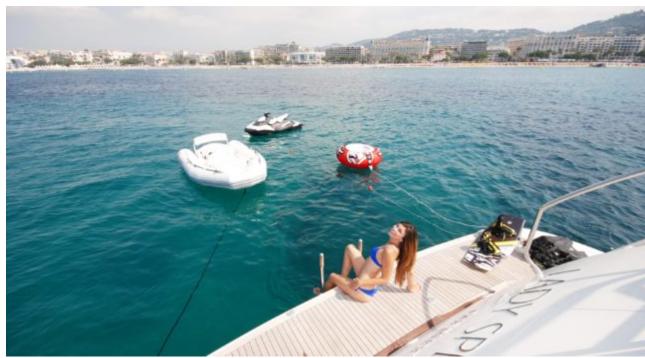

## M/Y LADY **SPLASH**



























Wakeboard









# EXTERIOR DESIGN













## INTERIOR DESIGN

































## GALLERY LIFESTYLE











#### Specifications



Low rate per day

4 800 €



High rate per day

5 200 €



Summer low rate per week

31 000 €



Summer high rate per week

31 000 €



Winter low rate per week

29 000 €



Winter high rate per week

29 000 €



Builder

Léopard (Arno)



Year built

2006



Length

24.00 m



**Guests Cruising** 

12



Cabins

3

Winter Cruising Area(s)

French Riviera, West Mediterranean

Summer Cruising Area(s)
French Riviera, West Mediterranean

Crew

Max speed 30 knots

Cruising speed 25 knots

Fuel consumption 600 L/Hr

Type of cabins

3 (2 x Double, 1 x Twin)