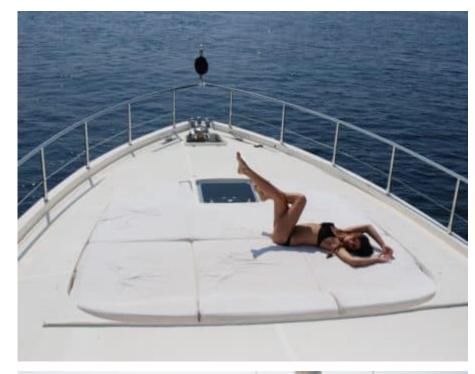

## M/Y LADY **SPLASH**



























Wakeboard









# EXTERIOR DESIGN













## INTERIOR DESIGN

































## GALLERY LIFESTYLE











#### Specifications



Low rate per day

4 800 €



High rate per day

5 200 €



Summer low rate per week

31 000 €



Summer high rate per week

31 000 €



Winter low rate per week

29 000 €



Winter high rate per week

29 000 €



Builder

Léopard (Arno)



Year built

2006



Length

24.00 m



**Guests Cruising** 

12



Cabins

3

Winter Cruising Area(s)

French Riviera, West Mediterranean

Summer Cruising Area(s)
French Riviera, West Mediterranean

Crew

Max speed 30 knots

Cruising speed 25 knots

Fuel consumption 600 L/Hr

Type of cabins

3 (2 x Double, 1 x Twin)