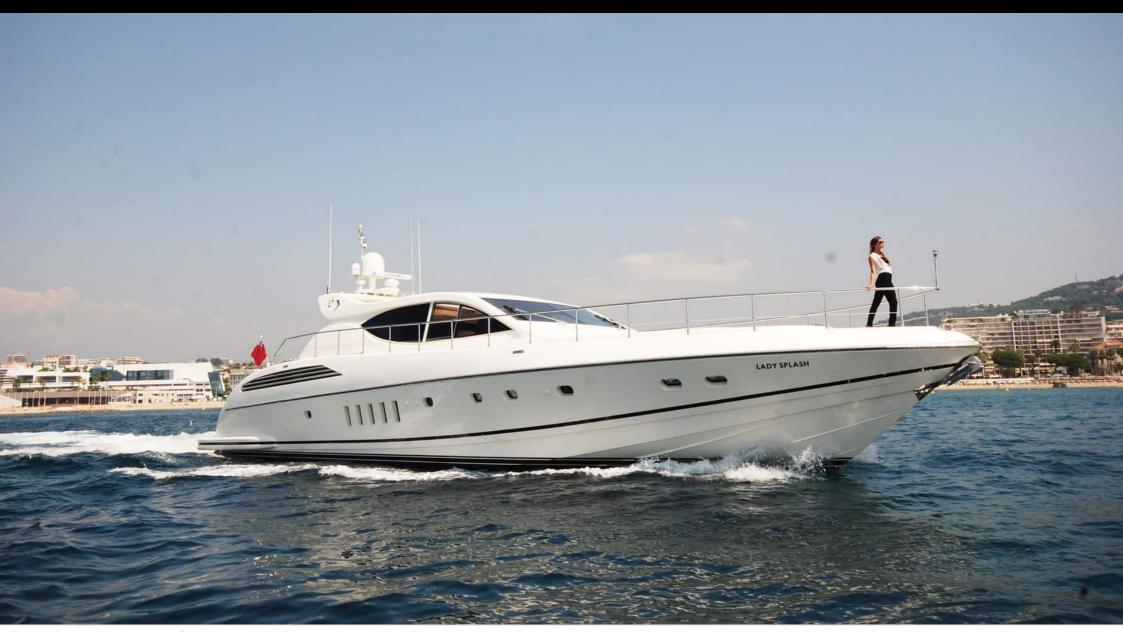

## M/Y LADY **SPLASH**



























Wakeboard









# EXTERIOR DESIGN













## INTERIOR DESIGN

































## GALLERY LIFESTYLE











#### Specifications



Low rate per day

4 800 €



High rate per day

5 200 €



Summer low rate per week

31 000 €



Summer high rate per week

31 000 €



Winter low rate per week

29 000 €



Winter high rate per week

29 000 €



Builder

Léopard (Arno)



Year built

2006



Length

24.00 m



**Guests Cruising** 

12



Cabins

3

Winter Cruising Area(s)

French Riviera, West Mediterranean

Summer Cruising Area(s)
French Riviera, West Mediterranean

Crew

Max speed 30 knots

Cruising speed 25 knots

Fuel consumption 600 L/Hr

Type of cabins

3 (2 x Double, 1 x Twin)