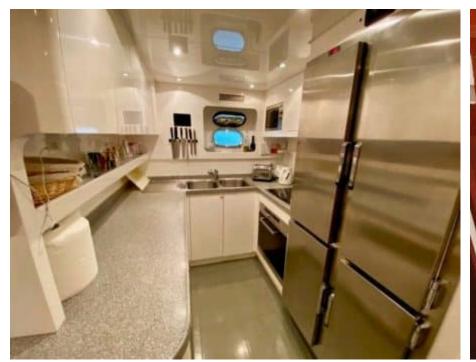

## M/Y LADY **SPLASH**



























Wakeboard









# EXTERIOR DESIGN













## INTERIOR DESIGN

































## GALLERY LIFESTYLE











#### Specifications



Low rate per day

4 800 €



High rate per day

5 200 €



Summer low rate per week

31 000 €



Summer high rate per week

31 000 €



Winter low rate per week

29 000 €



Winter high rate per week

29 000 €



Builder

Léopard (Arno)



Year built

2006



Length

24.00 m



**Guests Cruising** 

12



Cabins

3

Winter Cruising Area(s)

French Riviera, West Mediterranean

Summer Cruising Area(s)
French Riviera, West Mediterranean

Crew

Max speed 30 knots

Cruising speed 25 knots

Fuel consumption 600 L/Hr

Type of cabins

3 (2 x Double, 1 x Twin)