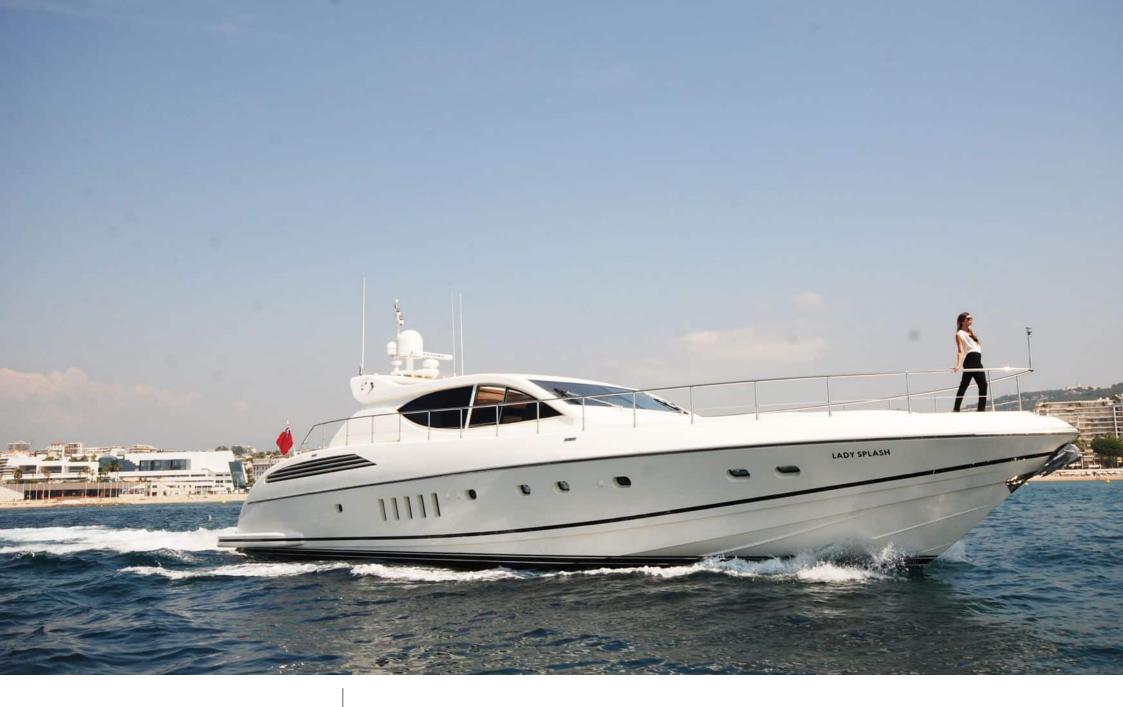

## M/Y LADY **SPLASH**

Wakeboard

# EXTERIOR DESIGN

2006

Length

24.00 m

**Guests Cruising** 

12

Cabins

3

Winter Cruising Area(s)