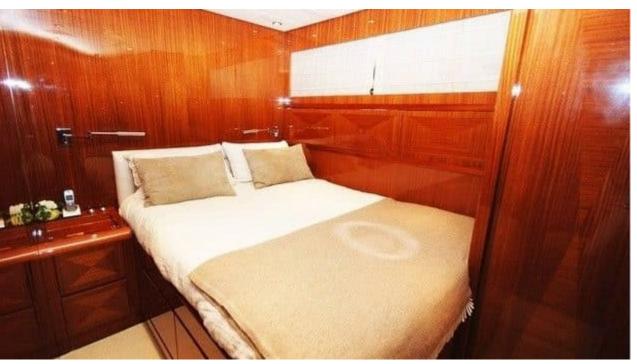

## M/Y LADY **SPLASH**



























Wakeboard









# EXTERIOR DESIGN













## INTERIOR DESIGN

































## GALLERY LIFESTYLE











#### Specifications



Low rate per day

4 800 €



High rate per day

5 200 €



Summer low rate per week

31 000 €



Summer high rate per week

31 000 €



Winter low rate per week

29 000 €



Winter high rate per week

29 000 €



Builder

Léopard (Arno)



Year built

2006



Length

24.00 m



**Guests Cruising** 

12



Cabins

3

Winter Cruising Area(s)

French Riviera, West Mediterranean

Summer Cruising Area(s)
French Riviera, West Mediterranean

Crew

Max speed 30 knots

Cruising speed 25 knots

Fuel consumption 600 L/Hr

Type of cabins

3 (2 x Double, 1 x Twin)