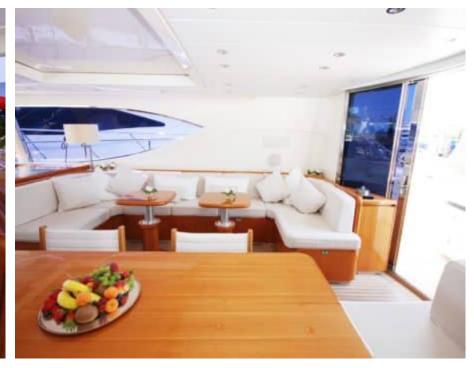

## M/Y LADY **SPLASH**



























Wakeboard









# EXTERIOR DESIGN













## INTERIOR DESIGN

































## GALLERY LIFESTYLE











#### Specifications



Low rate per day

4 800 €



High rate per day

5 200 €



Summer low rate per week

31 000 €



Summer high rate per week

31 000 €



Winter low rate per week

29 000 €



Winter high rate per week

29 000 €



Builder

Léopard (Arno)



Year built

2006



Length

24.00 m



**Guests Cruising** 

12



Cabins

3

Winter Cruising Area(s)

French Riviera, West Mediterranean

Summer Cruising Area(s)
French Riviera, West Mediterranean

Crew

Max speed 30 knots

Cruising speed 25 knots

Fuel consumption 600 L/Hr

Type of cabins

3 (2 x Double, 1 x Twin)