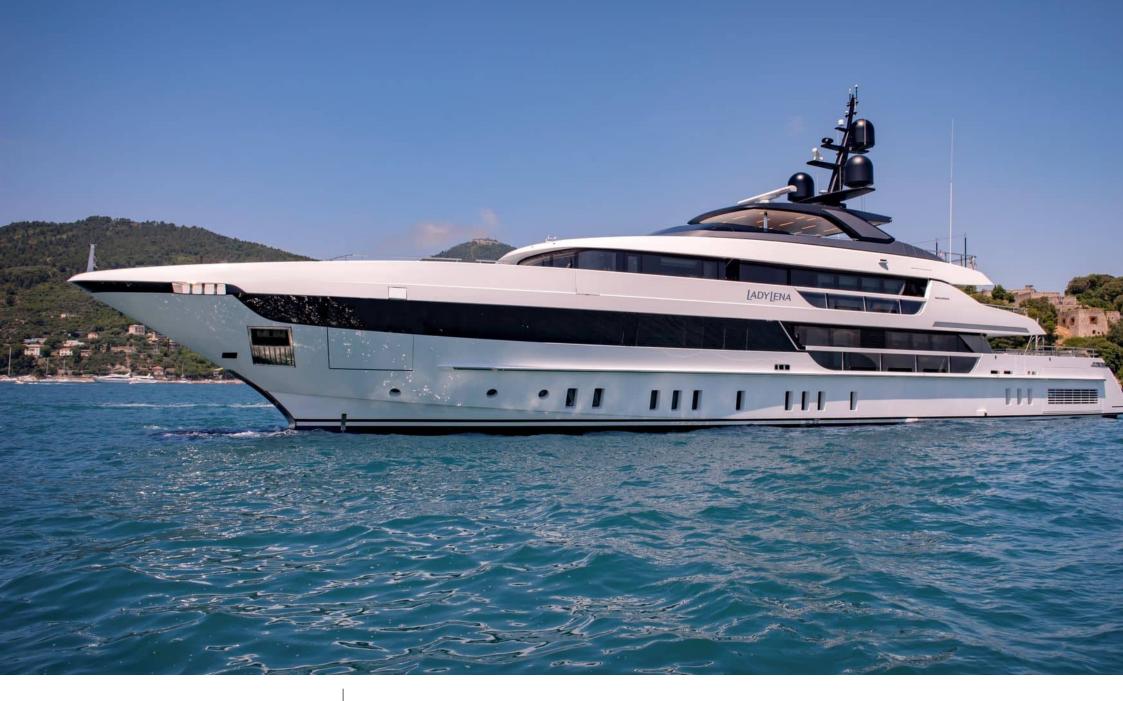

#### M/Y LADY LENA

(Reference) Wifi

## Specifications

| €                                                                          | Summer low rate per week<br>315 000 € |          |  |                      | €                                                                          | Summer high rate per week<br>330 000 € |         |             |
|----------------------------------------------------------------------------|---------------------------------------|----------|--|----------------------|----------------------------------------------------------------------------|----------------------------------------|---------|-------------|
| €                                                                          | Winter low rate p<br>315 000 €        | oer week |  |                      | €                                                                          | Winter high rate pe<br>330 000 €       | er week |             |
|                                                                            | Builder<br>Sanlorenzo                 |          |  | Year buil<br>2020    | lt                                                                         |                                        |         |             |
| 赴                                                                          | Length<br>52.00 m                     |          |  |                      |                                                                            | Guests Cruising                        |         | Cabins<br>6 |
| Winter Cruising Area(s)<br>Croatia, East Mediterranean, West Mediterranean |                                       |          |  |                      | Summer Cruising Area(s)<br>Croatia, East Mediterranean, West Mediterranean |                                        |         |             |
| Crew<br>9                                                                  |                                       |          |  | Cruising<br>15 knots |                                                                            | Fuel consumption<br>200 L/HR           |         |             |
| Type of<br>6 (4 x Do                                                       | cabins<br>puble, 2 x Convertible)     |          |  |                      |                                                                            |                                        |         |             |