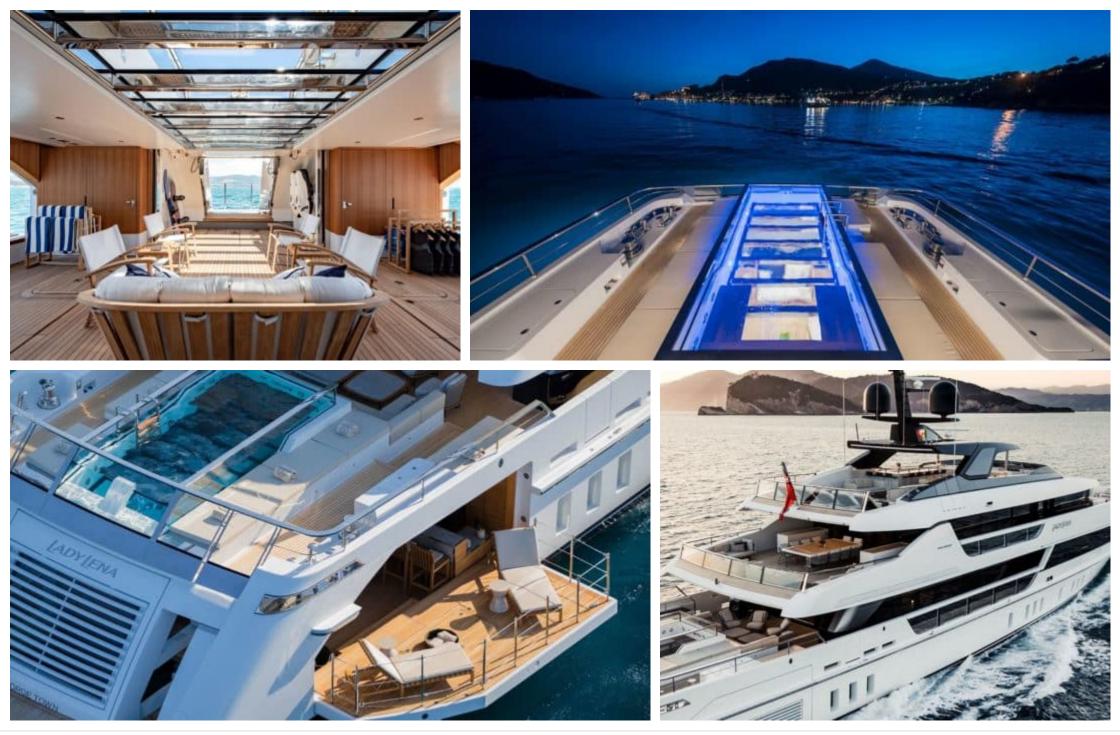

#### M/Y LADY LENA



(Reference) Wifi





# EXTERIOR DESIGN

















Interior design Exterior design Gallery lifestyle Specifications Features

















### **INTERIOR DESIGN**





Interior design Exterior design Gallery lifestyle Specifications Features













Interior design Exterior design Gallery lifestyle Specifications Features

# GALLERY LIFESTYLE









## Specifications

| €                                                                          | Summer low rate per week<br>315 000 € |          |  |                      | €                                                                          | Summer high rate per week<br>330 000 € |         |             |
|----------------------------------------------------------------------------|---------------------------------------|----------|--|----------------------|----------------------------------------------------------------------------|-----------------------