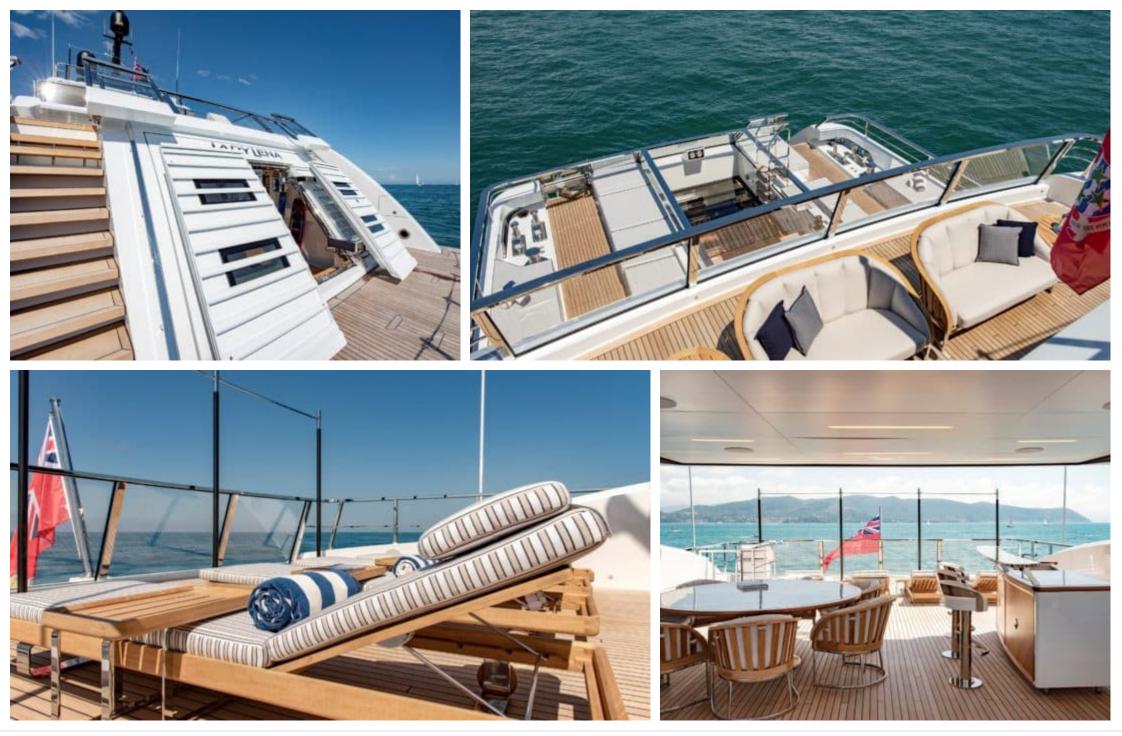

#### M/Y LADY LENA



(Reference) Wifi





# EXTERIOR DESIGN

















Interior design Exterior design Gallery lifestyle Specifications Features

















### **INTERIOR DESIGN**





Interior design Exterior design Gallery lifestyle Specifications Features













Interior design Exterior design Gallery lifestyle Specifications Features

# GALLERY LIFESTYLE









## Specifications

| €                                                                          | Summer low rate per week<br>315 000 € |          |  |                      | €                                                                          | Summer high rate per week<br>330 000 € |         |             |
|----------------------------------------------------------------------------|---------------------------------------|----------|--|----------------------|---------