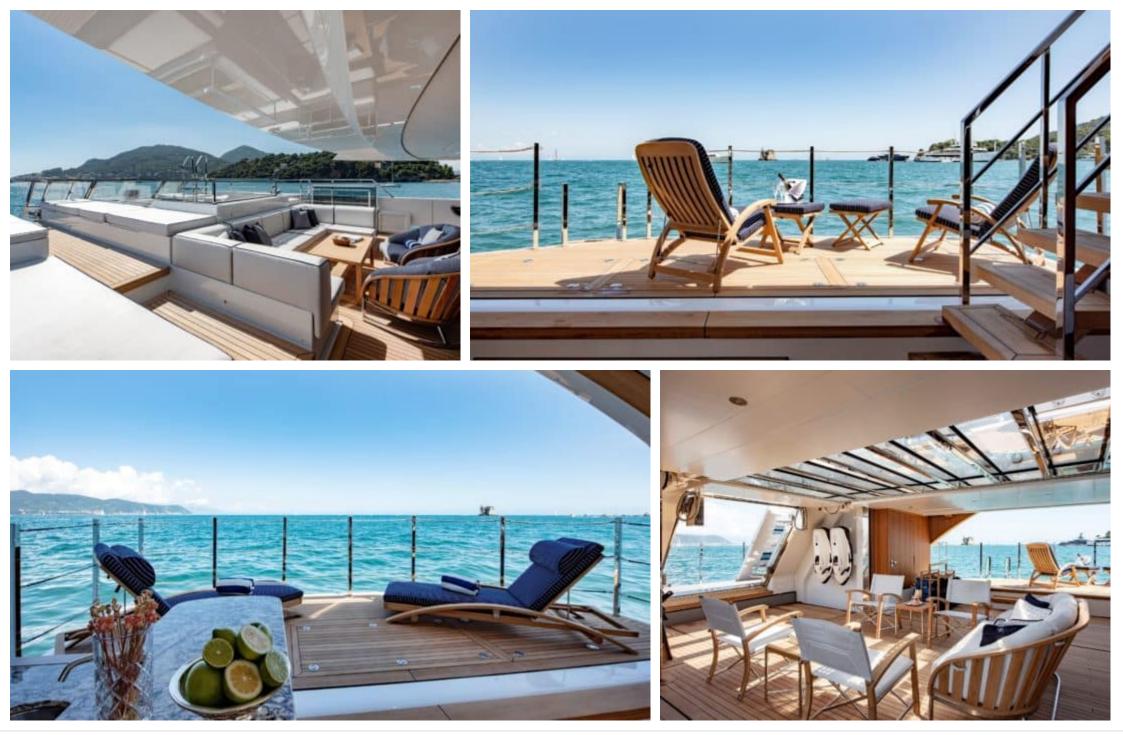

#### M/Y LADY LENA



(Reference) Wifi





# EXTERIOR DESIGN

















Interior design Exterior design Gallery lifestyle Specifications Features

















### **INTERIOR DESIGN**





Interior design Exterior design Gallery lifestyle Specifications Features













Interior design Exterior design Gallery lifestyle Specifications Features

# GALLERY LIFESTYLE









## Specifications

| €                                                                          | Summer low rate per week<br>315 000 € |          |  |                      | €                                                                          | Summer high rate per week<br>330 000 € |         |             |
|----------------------------------------------------------------------------|---------------------------------------|----------|--|----------------------|----------------------------------------------------------------------------|-------------------