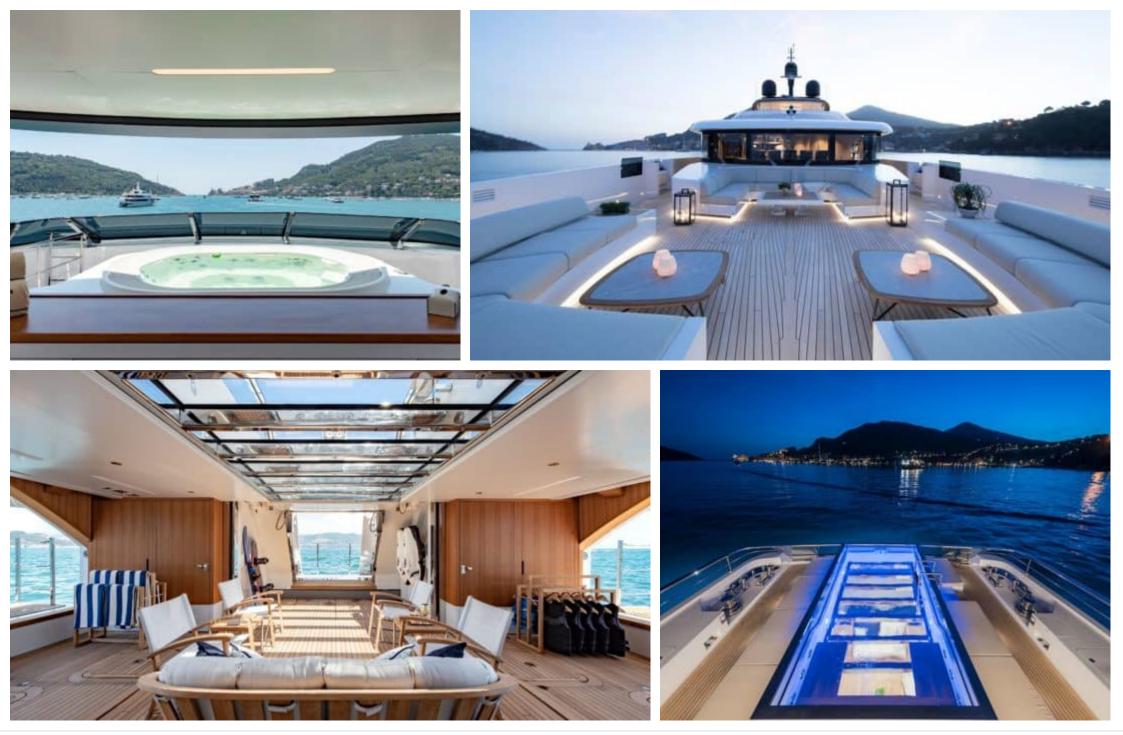

#### M/Y LADY LENA



(Reference) Wifi





# EXTERIOR DESIGN

















Interior design Exterior design Gallery lifestyle Specifications Features

















### **INTERIOR DESIGN**





Interior design Exterior design Gallery lifestyle Specifications Features













Interior design Exterior design Gallery lifestyle Specifications Features

# GALLERY LIFESTYLE









## Specifications

| €                                                                          | Summer low rate per week<br>315 000 € |          |  |                      | €                                                                          | Summer high rate per week<br>330 000 € |         |             |
|----------------------------------------------------------------------------|---------------------------------------|----------|--|----------------------|----------------------------------------------------------------------------|----------------------------------------|---------|-------------|
| €                                                                          | Winter low rate p<br>315 000 €        | oer week |  |                      | €