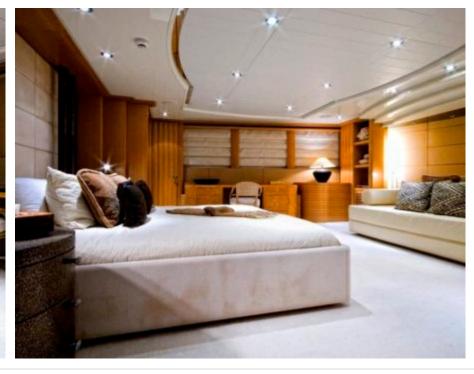

M/Y KIJO







Cabins **5** 



Crew **8** 



### M/Y KIJO











8m+ tender boat Air Conditioning / day boat



Seabob

Snorkeling Gear Stabilisers at anchor









Towable water toys



Water Trampoline



Waterskis







## EXTERIOR DESIGN



















### INTERIOR DESIGN





























# GALLERY LIFESTYLE





#### **Specifications**



Low rate per day 26 670 €



High rate per day





Summer low rate per week 160 000 €



Summer high rate per week

175 000 €



Winter low rate per week 160 000 €



Winter high rate per week

160 000 €



Builder Heesen



Year built

2003



Length 44 m



**Guests Cruising** 

Ë

Cabins

Winter Cruising Area(s)
French Riviera, West Mediterranean

Summer Cruising Area(s)

12

Corsica - Sardinia, French Riviera, Italy & Sicily, West Mediterranean

Crew Max speed 8 25 knots

Cruising speed 16 knots

Fuel consumption

500 Litres/Hr

Type of cabins 5 (3 x Double, 2 x Triple)