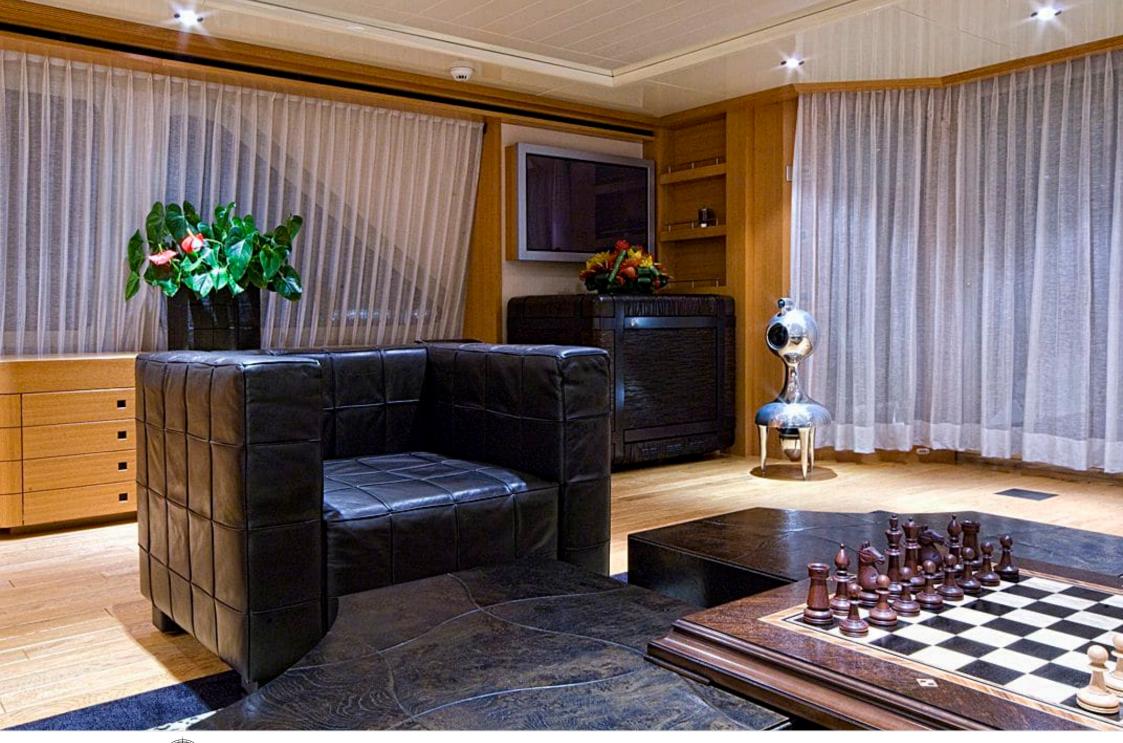

M/Y KIJO







Cabins **5** 



Crew **8** 



### M/Y KIJO











8m+ tender boat Air Conditioning / day boat



Seabob

Snorkeling Gear Stabilisers at anchor









Towable water toys



Water Trampoline



Waterskis







## EXTERIOR DESIGN



















### INTERIOR DESIGN





























# GALLERY LIFESTYLE





#### **Specifications**



Low rate per day 26 670 €



High rate per day





Summer low rate per week 160 000 €



Summer high rate per week

175 000 €



Winter low rate per week 160 000 €



Winter high rate per week

160 000 €



Builder Heesen



Year built

2003



Length 44 m



**Guests Cruising** 

Ë

Cabins

Winter Cruising Area(s)
French Riviera, West Mediterranean

Summer Cruising Area(s)

12

Corsica - Sardinia, French Riviera, Italy & Sicily, West Mediterranean

Crew Max speed 8 25 knots

Cruising speed 16 knots

Fuel consumption

500 Litres/Hr

Type of cabins 5 (3 x Double, 2 x Triple)