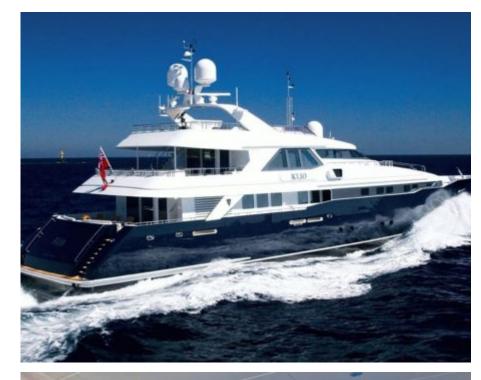

M/Y KIJO







Cabins **5** 



Crew **8** 



### M/Y KIJO











8m+ tender boat Air Conditioning / day boat



Seabob

Snorkeling Gear Stabilisers at anchor









Towable water toys



Water Trampoline



Waterskis







## EXTERIOR DESIGN



















### INTERIOR DESIGN





























# GALLERY LIFESTYLE





#### **Specifications**



Low rate per day 26 670 €



High rate per day





Summer low rate per week 160 000 €



Summer high rate per week

175 000 €



Winter low rate per week 160 000 €



Winter high rate per week

160 000 €



Builder Heesen



Year built

2003



Length 44 m



**Guests Cruising** 

Ë

Cabins

Winter Cruising Area(s)
French Riviera, West Mediterranean

Summer Cruising Area(s)

12

Corsica - Sardinia, French Riviera, Italy & Sicily, West Mediterranean

Crew Max speed 8 25 knots

Cruising speed 16 knots

Fuel consumption

500 Litres/Hr

Type of cabins 5 (3 x Double, 2 x Triple)