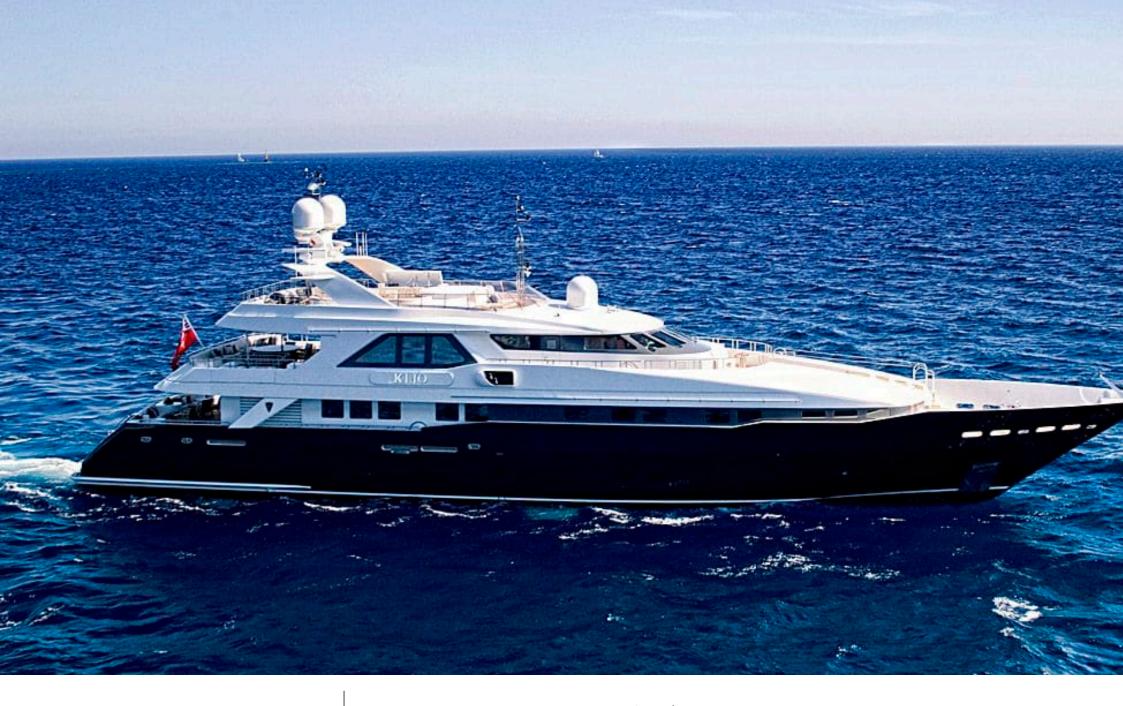

M/Y KIJO

Cabins **5** 

Crew **8** 

### M/Y KIJO

8m+ tender boat Air Conditioning / day boat

Seabob

Snorkeling Gear Stabilisers at anchor

Towable water toys

Water Trampoline

Waterskis

160 000 €

Builder Heesen

Year built

2003

Length 44 m

**Guests Cruising** 

Ë

Cabins