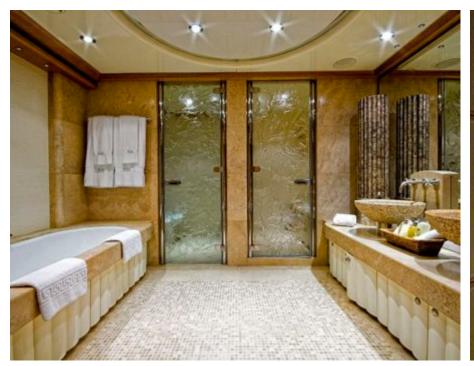

M/Y KIJO







Cabins **5** 



Crew **8** 



### M/Y KIJO











8m+ tender boat Air Conditioning / day boat



Seabob

Snorkeling Gear Stabilisers at anchor









Towable water toys



Water Trampoline



Waterskis







## EXTERIOR DESIGN



















### INTERIOR DESIGN





























# GALLERY LIFESTYLE





#### **Specifications**



Low rate per day 26 670 €



High rate per day





Summer low rate per week 160 000 €



Summer high rate per week

175 000 €



Winter low rate per week 160 000 €



Winter high rate per week

160 000 €



Builder Heesen



Year built

2003



Length 44 m



**Guests Cruising** 

Ë

Cabins

Winter Cruising Area(s)
French Riviera, West Mediterranean

Summer Cruising Area(s)

12

Corsica - Sardinia, French Riviera, Italy & Sicily, West Mediterranean

Crew Max speed 8 25 knots

Cruising speed 16 knots

Fuel consumption

500 Litres/Hr

Type of cabins 5 (3 x Double, 2 x Triple)