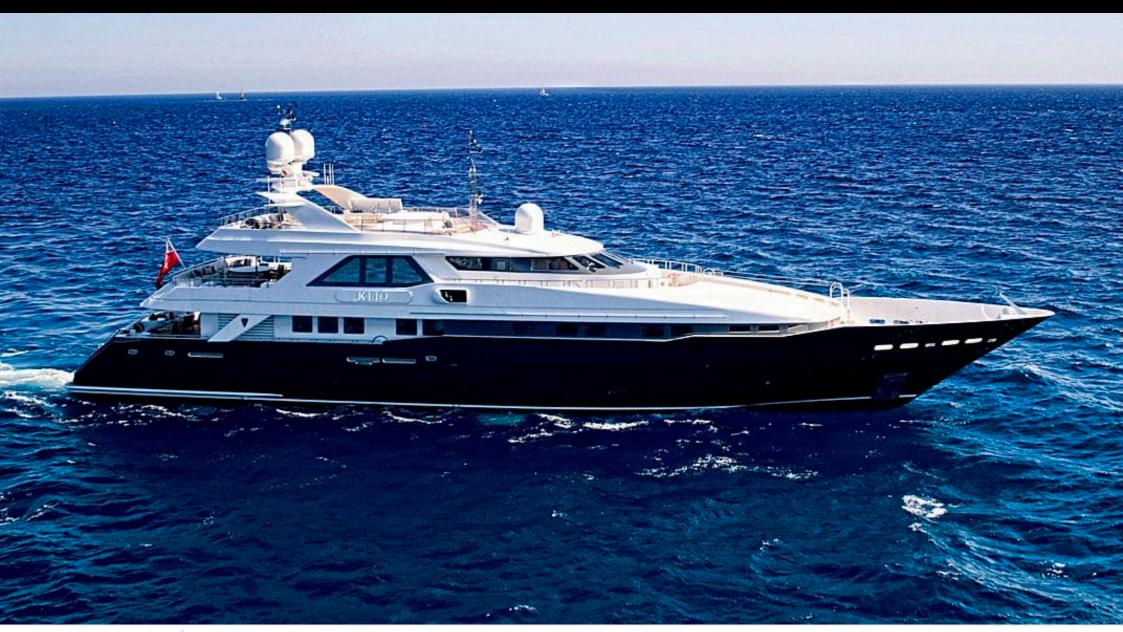

M/Y KIJO







Cabins **5** 



Crew **8** 



### M/Y KIJO











8m+ tender boat Air Conditioning / day boat



Seabob

Snorkeling Gear Stabilisers at anchor









Towable water toys



Water Trampoline



Waterskis







## EXTERIOR DESIGN



















### INTERIOR DESIGN





























# GALLERY LIFESTYLE





#### **Specifications**



Low rate per day 26 670 €



High rate per day





Summer low rate per week 160 000 €



Summer high rate per week

175 000 €



Winter low rate per week 160 000 €



Winter high rate per week

160 000 €



Builder Heesen



Year built

2003



Length 44 m



**Guests Cruising** 

Ë

Cabins

Winter Cruising Area(s)
French Riviera, West Mediterranean

Summer Cruising Area(s)

12

Corsica - Sardinia, French Riviera, Italy & Sicily, West Mediterranean

Crew Max speed 8 25 knots

Cruising speed 16 knots

Fuel consumption

500 Litres/Hr

Type of cabins 5 (3 x Double, 2 x Triple)