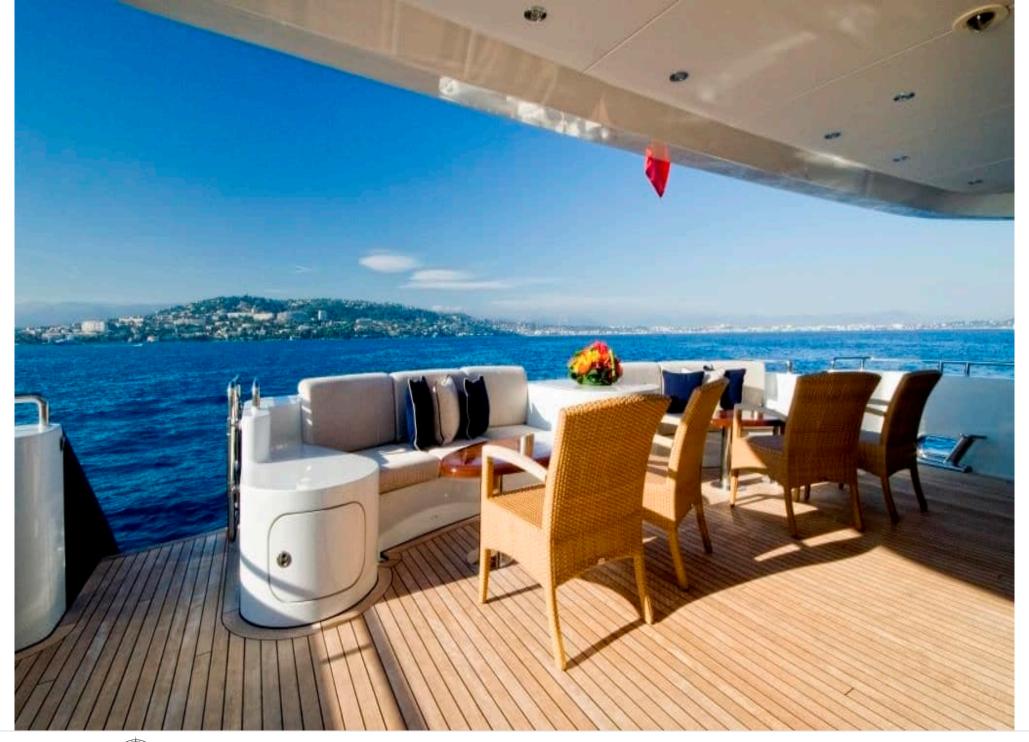

M/Y KIJO







Cabins **5** 



Crew **8** 



### M/Y KIJO











8m+ tender boat Air Conditioning / day boat



Seabob

Snorkeling Gear Stabilisers at anchor









Towable water toys



Water Trampoline



Waterskis







## EXTERIOR DESIGN



















### INTERIOR DESIGN





























# GALLERY LIFESTYLE





#### **Specifications**



Low rate per day 26 670 €



High rate per day





Summer low rate per week 160 000 €



Summer high rate per week

175 000 €



Winter low rate per week 160 000 €



Winter high rate per week

160 000 €



Builder Heesen



Year built

2003



Length 44 m



**Guests Cruising** 

Ë

Cabins

Winter Cruising Area(s)
French Riviera, West Mediterranean

Summer Cruising Area(s)

12

Corsica - Sardinia, French Riviera, Italy & Sicily, West Mediterranean

Crew Max speed 8 25 knots

Cruising speed 16 knots

Fuel consumption

500 Litres/Hr

Type of cabins 5 (3 x Double, 2 x Triple)