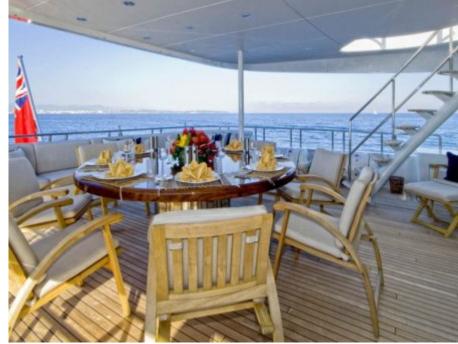

M/Y KIJO







Cabins **5** 



Crew **8** 



### M/Y KIJO











8m+ tender boat Air Conditioning / day boat



Seabob

Snorkeling Gear Stabilisers at anchor









Towable water toys



Water Trampoline



Waterskis







## EXTERIOR DESIGN



















### INTERIOR DESIGN





























# GALLERY LIFESTYLE





#### **Specifications**



Low rate per day 26 670 €



High rate per day





Summer low rate per week 160 000 €



Summer high rate per week

175 000 €



Winter low rate per week 160 000 €



Winter high rate per week

160 000 €



Builder Heesen



Year built

2003



Length 44 m



**Guests Cruising** 

Ë

Cabins

Winter Cruising Area(s)
French Riviera, West Mediterranean

Summer Cruising Area(s)

12

Corsica - Sardinia, French Riviera, Italy & Sicily, West Mediterranean

Crew Max speed 8 25 knots

Cruising speed 16 knots

Fuel consumption

500 Litres/Hr

Type of cabins 5 (3 x Double, 2 x Triple)