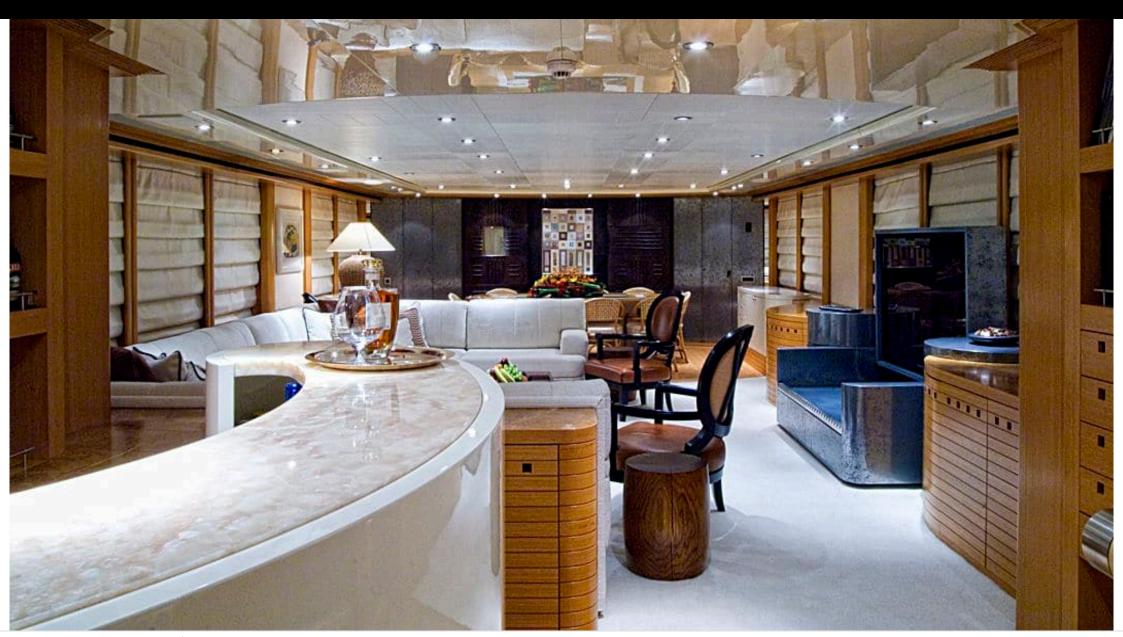

M/Y KIJO







Cabins **5** 



Crew **8** 



### M/Y KIJO











8m+ tender boat Air Conditioning / day boat



Seabob

Snorkeling Gear Stabilisers at anchor









Towable water toys



Water Trampoline



Waterskis







## EXTERIOR DESIGN



















### INTERIOR DESIGN





























# GALLERY LIFESTYLE





#### **Specifications**



Low rate per day 26 670 €



High rate per day





Summer low rate per week 160 000 €



Summer high rate per week

175 000 €



Winter low rate per week 160 000 €



Winter high rate per week

160 000 €



Builder Heesen



Year built

2003



Length 44 m



**Guests Cruising** 

Ë

Cabins

Winter Cruising Area(s)
French Riviera, West Mediterranean

Summer Cruising Area(s)

12

Corsica - Sardinia, French Riviera, Italy & Sicily, West Mediterranean

Crew Max speed 8 25 knots

Cruising speed 16 knots

Fuel consumption

500 Litres/Hr

Type of cabins 5 (3 x Double, 2 x Triple)