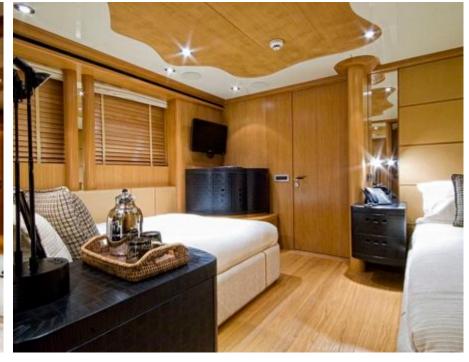

### INTERIOR DESIGN

Fuel consumption

500 Litres/Hr

Type of cabins 5 (3 x Double, 2 x Triple)