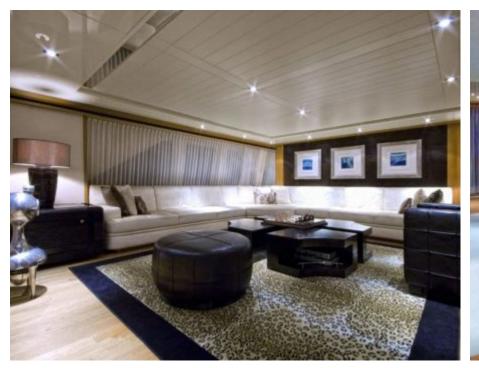

M/Y KIJO







Cabins **5** 



Crew **8** 



### M/Y KIJO











8m+ tender boat Air Conditioning / day boat



Seabob

Snorkeling Gear Stabilisers at anchor









Towable water toys



Water Trampoline



Waterskis







## EXTERIOR DESIGN



















### INTERIOR DESIGN





























# GALLERY LIFESTYLE





#### **Specifications**



Low rate per day 26 670 €



High rate per day





Summer low rate per week 160 000 €



Summer high rate per week

175 000 €



Winter low rate per week 160 000 €



Winter high rate per week

160 000 €



Builder Heesen



Year built

2003



Length 44 m



**Guests Cruising** 

Ë

Cabins

Winter Cruising Area(s)
French Riviera, West Mediterranean

Summer Cruising Area(s)

12

Corsica - Sardinia, French Riviera, Italy & Sicily, West Mediterranean

Crew Max speed 8 25 knots

Cruising speed 16 knots

Fuel consumption

500 Litres/Hr

Type of cabins 5 (3 x Double, 2 x Triple)