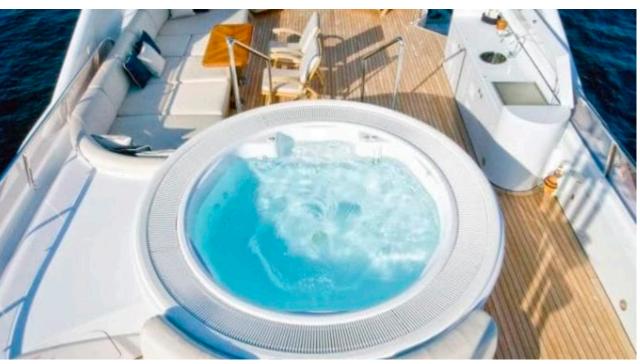

M/Y KIJO







Cabins **5** 



Crew **8** 



### M/Y KIJO











8m+ tender boat Air Conditioning / day boat



Seabob

Snorkeling Gear Stabilisers at anchor









Towable water toys



Water Trampoline



Waterskis







## EXTERIOR DESIGN



















### INTERIOR DESIGN





























# GALLERY LIFESTYLE





#### **Specifications**



Low rate per day 26 670 €



High rate per day





Summer low rate per week 160 000 €



Summer high rate per week

175 000 €



Winter low rate per week 160 000 €



Winter high rate per week

160 000 €



Builder Heesen



Year built

2003



Length 44 m



**Guests Cruising** 

Ë

Cabins

Winter Cruising Area(s)
French Riviera, West Mediterranean

Summer Cruising Area(s)

12

Corsica - Sardinia, French Riviera, Italy & Sicily, West Mediterranean

Crew Max speed 8 25 knots

Cruising speed 16 knots

Fuel consumption

500 Litres/Hr

Type of cabins 5 (3 x Double, 2 x Triple)