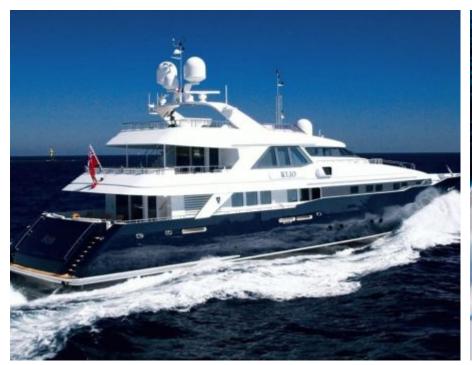

M/Y KIJO







Cabins **5** 



Crew **8** 



### M/Y KIJO











8m+ tender boat Air Conditioning / day boat



Seabob

Snorkeling Gear Stabilisers at anchor









Towable water toys



Water Trampoline



Waterskis







## EXTERIOR DESIGN



















### INTERIOR DESIGN





























# GALLERY LIFESTYLE





#### **Specifications**



Low rate per day 26 670 €



High rate per day





Summer low rate per week 160 000 €



Summer high rate per week

175 000 €



Winter low rate per week 160 000 €



Winter high rate per week

160 000 €



Builder Heesen



Year built

2003



Length 44 m



**Guests Cruising** 

Ë

Cabins

Winter Cruising Area(s)
French Riviera, West Mediterranean

Summer Cruising Area(s)

12

Corsica - Sardinia, French Riviera, Italy & Sicily, West Mediterranean

Crew Max speed 8 25 knots

Cruising speed 16 knots

Fuel consumption

500 Litres/Hr

Type of cabins 5 (3 x Double, 2 x Triple)