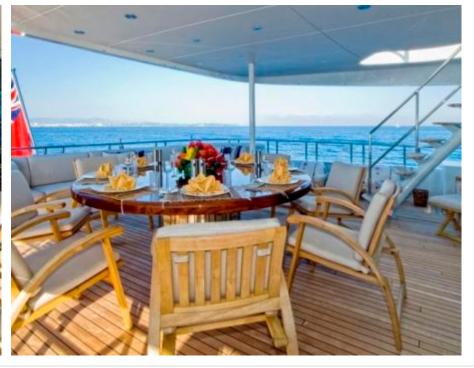

M/Y KIJO







Cabins **5** 



Crew **8** 



### M/Y KIJO











8m+ tender boat Air Conditioning / day boat



Seabob

Snorkeling Gear Stabilisers at anchor









Towable water toys



Water Trampoline



Waterskis







## EXTERIOR DESIGN



















### INTERIOR DESIGN





























# GALLERY LIFESTYLE





#### **Specifications**



Low rate per day 26 670 €



High rate per day





Summer low rate per week 160 000 €



Summer high rate per week

175 000 €



Winter low rate per week 160 000 €



Winter high rate per week

160 000 €



Builder Heesen



Year built

2003



Length 44 m



**Guests Cruising** 

Ë

Cabins

Winter Cruising Area(s)
French Riviera, West Mediterranean

Summer Cruising Area(s)

12

Corsica - Sardinia, French Riviera, Italy & Sicily, West Mediterranean

Crew Max speed 8 25 knots

Cruising speed 16 knots

Fuel consumption

500 Litres/Hr

Type of cabins 5 (3 x Double, 2 x Triple)