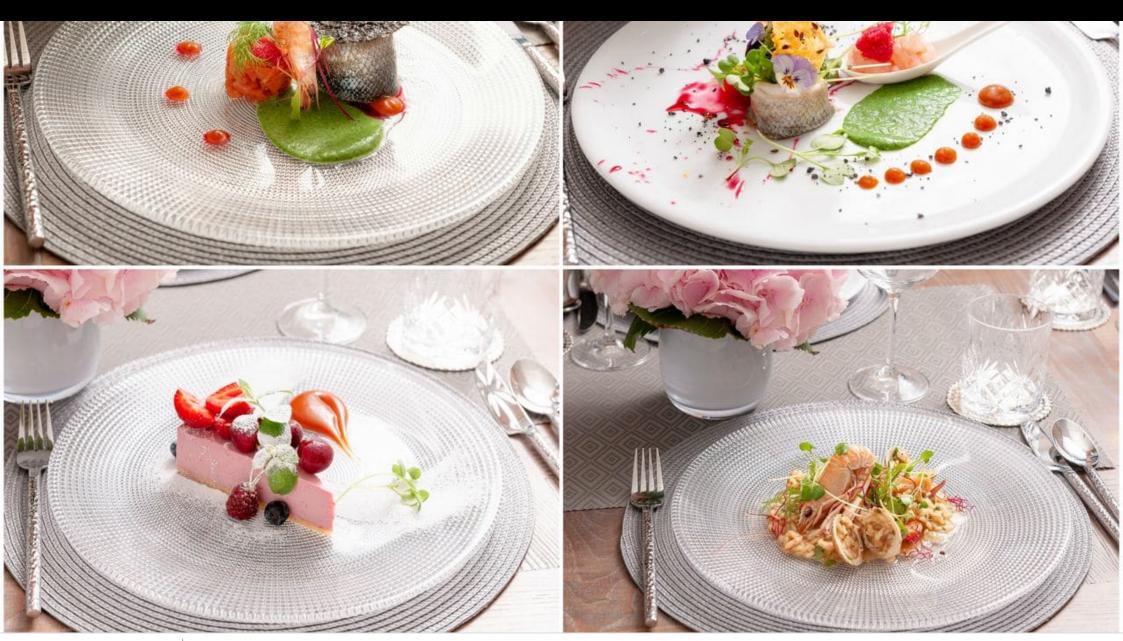

M/Y KIJO







Cabins **5** 



Crew **8** 



### M/Y KIJO











8m+ tender boat Air Conditioning / day boat



Seabob

Snorkeling Gear Stabilisers at anchor









Towable water toys



Water Trampoline



Waterskis







## EXTERIOR DESIGN



















### INTERIOR DESIGN





























# GALLERY LIFESTYLE





#### **Specifications**



Low rate per day 26 670 €



High rate per day





Summer low rate per week 160 000 €



Summer high rate per week

175 000 €



Winter low rate per week 160 000 €



Winter high rate per week

160 000 €



Builder Heesen



Year built

2003



Length 44 m



**Guests Cruising** 

Ë

Cabins

Winter Cruising Area(s)
French Riviera, West Mediterranean

Summer Cruising Area(s)

12

Corsica - Sardinia, French Riviera, Italy & Sicily, West Mediterranean

Crew Max speed 8 25 knots

Cruising speed 16 knots

Fuel consumption

500 Litres/Hr

Type of cabins 5 (3 x Double, 2 x Triple)