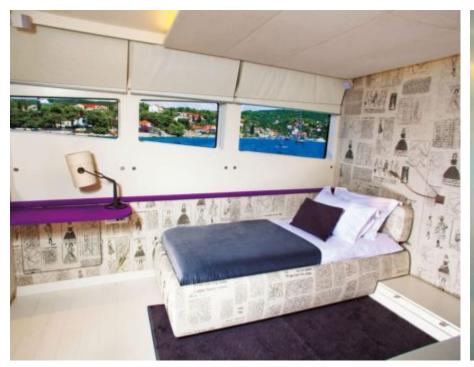

Guests 12



Cabins **6** 



Crew **11** 



## M/Y JOY ME











8m+ tender boat Air Conditioning Electric Bicycles Gym Equipment / day boat





























Spa



















# EXTERIOR DESIGN

























## INTERIOR DESIGN























































#### GALLERY LIFESTYLE











#### Specifications



Summer low rate per week 160 000 €



Summer high rate per week

180 000 €



Winter low rate per week 160 000 €



Winter high rate per week

180 000 €



Builder Philip Zepter Yachts



Year built

2011



Length 50 m



**Guests Cruising** 



Cabins

Winter Cruising Area(s) West Mediterranean

Max speed

Summer Cruising Area(s)

12

Corsica - Sardinia, French Riviera, Italy & Sicily, West Mediterranean

Crew 11

15 knots

Cruising speed 11 knots

Fuel consumption 250 L/HR

Type of cabins 6 (3 x Double, 3 x Twin)