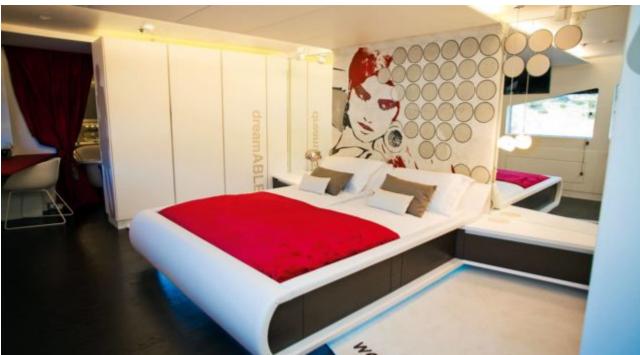

Guests 12



Cabins **6** 



Crew **11** 



## M/Y JOY ME











8m+ tender boat Air Conditioning Electric Bicycles Gym Equipment / day boat





























Spa



















# EXTERIOR DESIGN

























## INTERIOR DESIGN























































#### GALLERY LIFESTYLE











#### Specifications



Summer low rate per week 160 000 €



Summer high rate per week

180 000 €



Winter low rate per week 160 000 €



Winter high rate per week

180 000 €



Builder Philip Zepter Yachts



Year built

2011



Length 50 m



**Guests Cruising** 



Cabins

Winter Cruising Area(s) West Mediterranean

Max speed

Summer Cruising Area(s)

12

Corsica - Sardinia, French Riviera, Italy & Sicily, West Mediterranean

Crew 11

15 knots

Cruising speed 11 knots

Fuel consumption 250 L/HR

Type of cabins 6 (3 x Double, 3 x Twin)