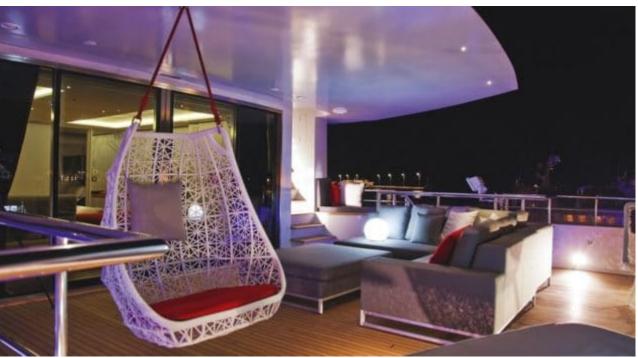

Guests 12



Cabins **6** 



Crew **11** 



## M/Y JOY ME











8m+ tender boat Air Conditioning Electric Bicycles Gym Equipment / day boat





























Spa



















# EXTERIOR DESIGN

























## INTERIOR DESIGN























































#### GALLERY LIFESTYLE











#### Specifications



Summer low rate per week 160 000 €



Summer high rate per week

180 000 €



Winter low rate per week 160 000 €



Winter high rate per week

180 000 €



Builder Philip Zepter Yachts



Year built

2011



Length 50 m



**Guests Cruising** 



Cabins

Winter Cruising Area(s) West Mediterranean

Max speed

Summer Cruising Area(s)

12

Corsica - Sardinia, French Riviera, Italy & Sicily, West Mediterranean

Crew 11

15 knots

Cruising speed 11 knots

Fuel consumption 250 L/HR

Type of cabins 6 (3 x Double, 3 x Twin)