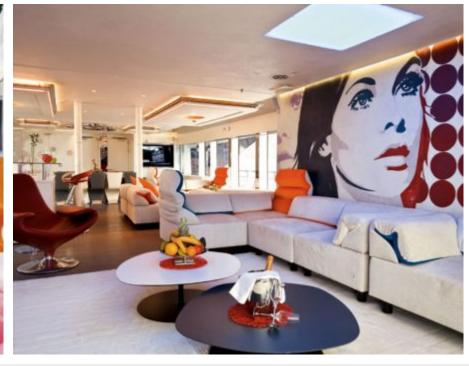

Guests 12



Cabins **6** 



Crew **11** 



## M/Y JOY ME











8m+ tender boat Air Conditioning Electric Bicycles Gym Equipment / day boat





























Spa



















# EXTERIOR DESIGN

























## INTERIOR DESIGN























































#### GALLERY LIFESTYLE











#### Specifications



Summer low rate per week 160 000 €



Summer high rate per week

180 000 €



Winter low rate per week 160 000 €



Winter high rate per week

180 000 €



Builder Philip Zepter Yachts



Year built

2011



Length 50 m



**Guests Cruising** 



Cabins

Winter Cruising Area(s) West Mediterranean

Max speed

Summer Cruising Area(s)

12

Corsica - Sardinia, French Riviera, Italy & Sicily, West Mediterranean

Crew 11

15 knots

Cruising speed 11 knots

Fuel consumption 250 L/HR

Type of cabins 6 (3 x Double, 3 x Twin)