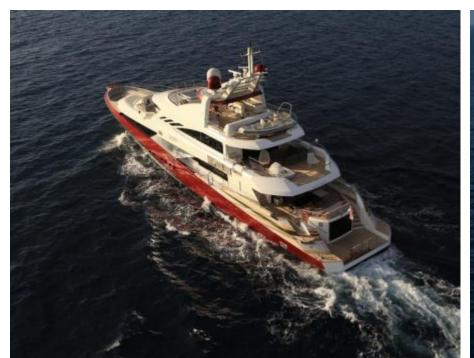

Guests 12



Cabins **6** 



Crew **11** 



## M/Y JOY ME











8m+ tender boat Air Conditioning Electric Bicycles Gym Equipment / day boat





























Spa



















# EXTERIOR DESIGN

























## INTERIOR DESIGN























































#### GALLERY LIFESTYLE











#### Specifications



Summer low rate per week 160 000 €



Summer high rate per week

180 000 €



Winter low rate per week 160 000 €



Winter high rate per week

180 000 €



Builder Philip Zepter Yachts



Year built

2011



Length 50 m



**Guests Cruising** 



Cabins

Winter Cruising Area(s) West Mediterranean

Max speed

Summer Cruising Area(s)

12

Corsica - Sardinia, French Riviera, Italy & Sicily, West Mediterranean

Crew 11

15 knots

Cruising speed 11 knots

Fuel consumption 250 L/HR

Type of cabins 6 (3 x Double, 3 x Twin)