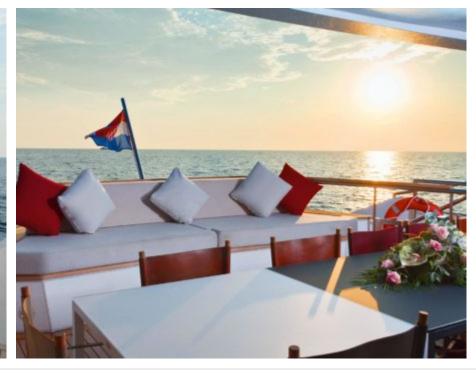

Guests 12



Cabins **6** 



Crew **11** 



## M/Y JOY ME











8m+ tender boat Air Conditioning Electric Bicycles Gym Equipment / day boat





























Spa



















# EXTERIOR DESIGN

























## INTERIOR DESIGN























































#### GALLERY LIFESTYLE











#### Specifications



Summer low rate per week 160 000 €



Summer high rate per week

180 000 €



Winter low rate per week 160 000 €



Winter high rate per week

180 000 €



Builder Philip Zepter Yachts



Year built

2011



Length 50 m



**Guests Cruising** 



Cabins

Winter Cruising Area(s) West Mediterranean

Max speed

Summer Cruising Area(s)

12

Corsica - Sardinia, French Riviera, Italy & Sicily, West Mediterranean

Crew 11

15 knots

Cruising speed 11 knots

Fuel consumption 250 L/HR

Type of cabins 6 (3 x Double, 3 x Twin)