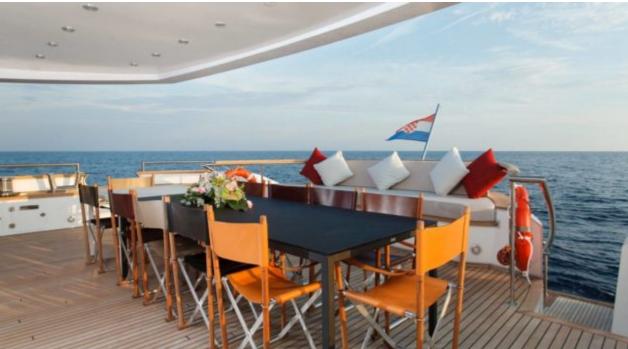

Guests 12



Cabins **6** 



Crew **11** 



## M/Y JOY ME











8m+ tender boat Air Conditioning Electric Bicycles Gym Equipment / day boat





























Spa



















# EXTERIOR DESIGN

























## INTERIOR DESIGN























































#### GALLERY LIFESTYLE











#### Specifications



Summer low rate per week 160 000 €



Summer high rate per week

180 000 €



Winter low rate per week 160 000 €



Winter high rate per week

180 000 €



Builder Philip Zepter Yachts



Year built

2011



Length 50 m



**Guests Cruising** 



Cabins

Winter Cruising Area(s) West Mediterranean

Max speed

Summer Cruising Area(s)

12

Corsica - Sardinia, French Riviera, Italy & Sicily, West Mediterranean

Crew 11

15 knots

Cruising speed 11 knots

Fuel consumption 250 L/HR

Type of cabins 6 (3 x Double, 3 x Twin)