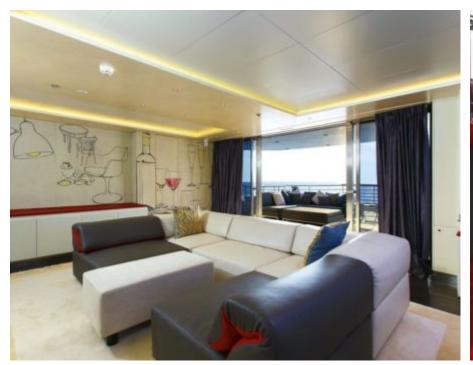

Guests 12



Cabins **6** 



Crew **11** 



## M/Y JOY ME











8m+ tender boat Air Conditioning Electric Bicycles Gym Equipment / day boat





























Spa



















# EXTERIOR DESIGN

























## INTERIOR DESIGN























































#### GALLERY LIFESTYLE











#### Specifications



Summer low rate per week 160 000 €



Summer high rate per week

180 000 €



Winter low rate per week 160 000 €



Winter high rate per week

180 000 €



Builder Philip Zepter Yachts



Year built

2011



Length 50 m



**Guests Cruising** 



Cabins

Winter Cruising Area(s) West Mediterranean

Max speed

Summer Cruising Area(s)

12

Corsica - Sardinia, French Riviera, Italy & Sicily, West Mediterranean

Crew 11

15 knots

Cruising speed 11 knots

Fuel consumption 250 L/HR

Type of cabins 6 (3 x Double, 3 x Twin)