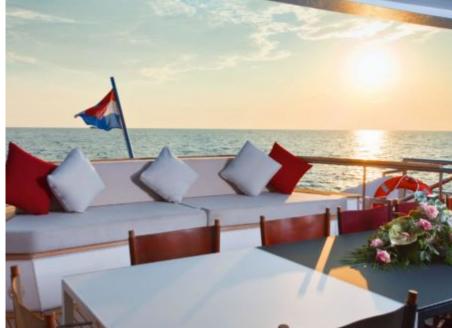

Guests 12



Cabins **6** 



Crew **11** 



## M/Y JOY ME











8m+ tender boat Air Conditioning Electric Bicycles Gym Equipment / day boat





























Spa



















# EXTERIOR DESIGN

























## INTERIOR DESIGN























































#### GALLERY LIFESTYLE











#### Specifications



Summer low rate per week 160 000 €



Summer high rate per week

180 000 €



Winter low rate per week 160 000 €



Winter high rate per week

180 000 €



Builder Philip Zepter Yachts



Year built

2011



Length 50 m



**Guests Cruising** 



Cabins

Winter Cruising Area(s) West Mediterranean

Max speed

Summer Cruising Area(s)

12

Corsica - Sardinia, French Riviera, Italy & Sicily, West Mediterranean

Crew 11

15 knots

Cruising speed 11 knots

Fuel consumption 250 L/HR

Type of cabins 6 (3 x Double, 3 x Twin)