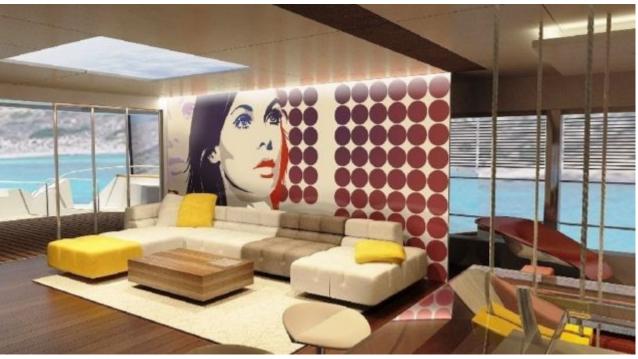

Guests 12



Cabins **6** 



Crew **11** 



## M/Y JOY ME











8m+ tender boat Air Conditioning Electric Bicycles Gym Equipment / day boat





























Spa



















# EXTERIOR DESIGN

























## INTERIOR DESIGN























































#### GALLERY LIFESTYLE











#### Specifications



Summer low rate per week 160 000 €



Summer high rate per week

180 000 €



Winter low rate per week 160 000 €



Winter high rate per week

180 000 €



Builder Philip Zepter Yachts



Year built

2011



Length 50 m



**Guests Cruising** 



Cabins

Winter Cruising Area(s) West Mediterranean

Max speed

Summer Cruising Area(s)

12

Corsica - Sardinia, French Riviera, Italy & Sicily, West Mediterranean

Crew 11

15 knots

Cruising speed 11 knots

Fuel consumption 250 L/HR

Type of cabins 6 (3 x Double, 3 x Twin)