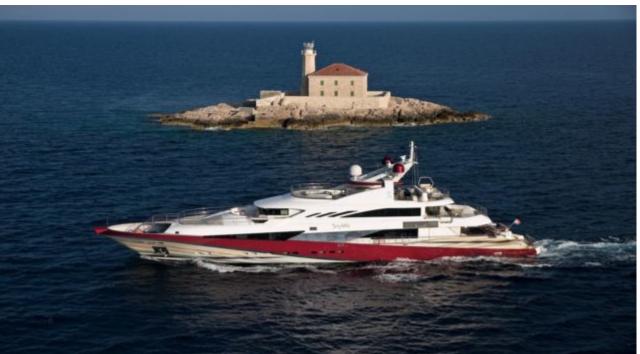

Guests 12



Cabins **6** 



Crew **11** 



## M/Y JOY ME











8m+ tender boat Air Conditioning Electric Bicycles Gym Equipment / day boat





























Spa



















# EXTERIOR DESIGN

























## INTERIOR DESIGN























































#### GALLERY LIFESTYLE











#### Specifications



Summer low rate per week 160 000 €



Summer high rate per week

180 000 €



Winter low rate per week 160 000 €



Winter high rate per week

180 000 €



Builder Philip Zepter Yachts



Year built

2011



Length 50 m



**Guests Cruising** 



Cabins

Winter Cruising Area(s) West Mediterranean

Max speed

Summer Cruising Area(s)

12

Corsica - Sardinia, French Riviera, Italy & Sicily, West Mediterranean

Crew 11

15 knots

Cruising speed 11 knots

Fuel consumption 250 L/HR

Type of cabins 6 (3 x Double, 3 x Twin)