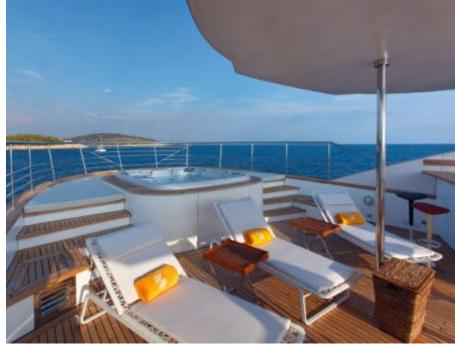

Guests 12



Cabins **6** 



Crew **11** 



## M/Y JOY ME











8m+ tender boat Air Conditioning Electric Bicycles Gym Equipment / day boat





























Spa



















# EXTERIOR DESIGN

























## INTERIOR DESIGN























































#### GALLERY LIFESTYLE











#### Specifications



Summer low rate per week 160 000 €



Summer high rate per week

180 000 €



Winter low rate per week 160 000 €



Winter high rate per week

180 000 €



Builder Philip Zepter Yachts



Year built

2011



Length 50 m



**Guests Cruising** 



Cabins

Winter Cruising Area(s) West Mediterranean

Max speed

Summer Cruising Area(s)

12

Corsica - Sardinia, French Riviera, Italy & Sicily, West Mediterranean

Crew 11

15 knots

Cruising speed 11 knots

Fuel consumption 250 L/HR

Type of cabins 6 (3 x Double, 3 x Twin)