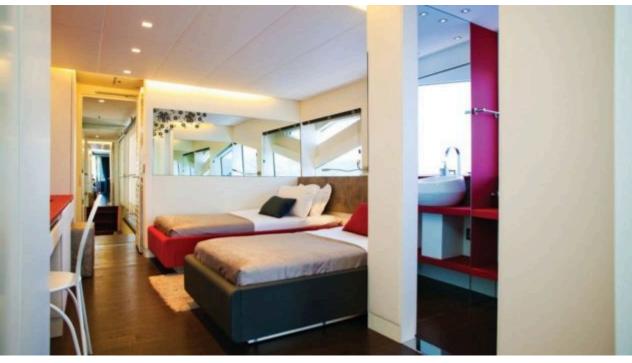

Guests 12



Cabins **6** 



Crew **11** 



## M/Y JOY ME











8m+ tender boat Air Conditioning Electric Bicycles Gym Equipment / day boat





























Spa



















# EXTERIOR DESIGN

























## INTERIOR DESIGN























































#### GALLERY LIFESTYLE











#### Specifications



Summer low rate per week 160 000 €



Summer high rate per week

180 000 €



Winter low rate per week 160 000 €



Winter high rate per week

180 000 €



Builder Philip Zepter Yachts



Year built

2011



Length 50 m



**Guests Cruising** 



Cabins

Winter Cruising Area(s) West Mediterranean

Max speed

Summer Cruising Area(s)

12

Corsica - Sardinia, French Riviera, Italy & Sicily, West Mediterranean

Crew 11

15 knots

Cruising speed 11 knots

Fuel consumption 250 L/HR

Type of cabins 6 (3 x Double, 3 x Twin)