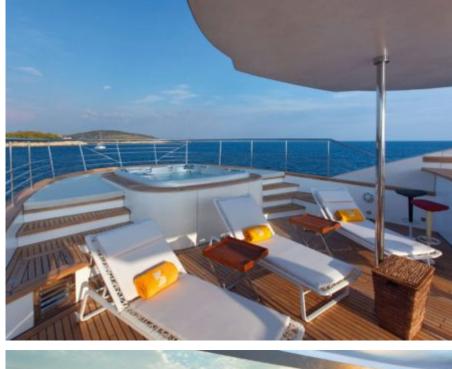

Guests 12



Cabins **6** 



Crew **11** 



## M/Y JOY ME











8m+ tender boat Air Conditioning Electric Bicycles Gym Equipment / day boat





























Spa



















# EXTERIOR DESIGN

























## INTERIOR DESIGN























































#### GALLERY LIFESTYLE











#### Specifications



Summer low rate per week 160 000 €



Summer high rate per week

180 000 €



Winter low rate per week 160 000 €



Winter high rate per week

180 000 €



Builder Philip Zepter Yachts



Year built

2011



Length 50 m



**Guests Cruising** 



Cabins

Winter Cruising Area(s) West Mediterranean

Max speed

Summer Cruising Area(s)

12

Corsica - Sardinia, French Riviera, Italy & Sicily, West Mediterranean

Crew 11

15 knots

Cruising speed 11 knots

Fuel consumption 250 L/HR

Type of cabins 6 (3 x Double, 3 x Twin)