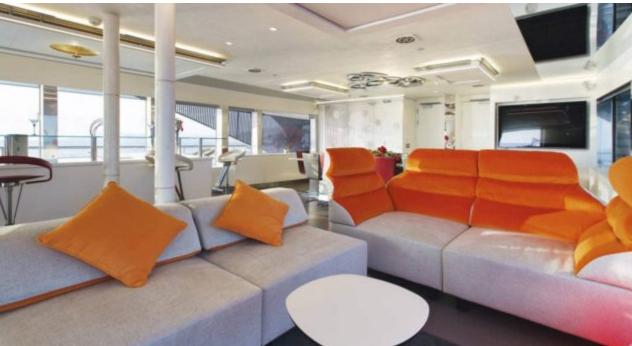

Guests 12



Cabins **6** 



Crew **11** 



## M/Y JOY ME











8m+ tender boat Air Conditioning Electric Bicycles Gym Equipment / day boat





























Spa



















# EXTERIOR DESIGN

























## INTERIOR DESIGN























































#### GALLERY LIFESTYLE











#### Specifications



Summer low rate per week 160 000 €



Summer high rate per week

180 000 €



Winter low rate per week 160 000 €



Winter high rate per week

180 000 €



Builder Philip Zepter Yachts



Year built

2011



Length 50 m



**Guests Cruising** 



Cabins

Winter Cruising Area(s) West Mediterranean

Max speed

Summer Cruising Area(s)

12

Corsica - Sardinia, French Riviera, Italy & Sicily, West Mediterranean

Crew 11

15 knots

Cruising speed 11 knots

Fuel consumption 250 L/HR

Type of cabins 6 (3 x Double, 3 x Twin)