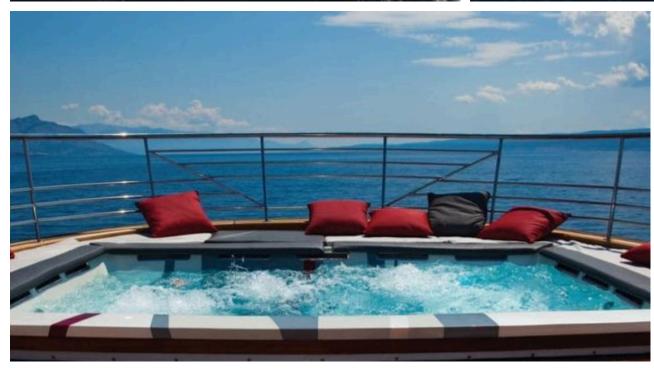

Guests 12



Cabins **6** 



Crew **11** 



## M/Y JOY ME











8m+ tender boat Air Conditioning Electric Bicycles Gym Equipment / day boat





























Spa



















# EXTERIOR DESIGN

























## INTERIOR DESIGN























































#### GALLERY LIFESTYLE











#### Specifications



Summer low rate per week 160 000 €



Summer high rate per week

180 000 €



Winter low rate per week 160 000 €



Winter high rate per week

180 000 €



Builder Philip Zepter Yachts



Year built

2011



Length 50 m



**Guests Cruising** 



Cabins

Winter Cruising Area(s) West Mediterranean

Max speed

Summer Cruising Area(s)

12

Corsica - Sardinia, French Riviera, Italy & Sicily, West Mediterranean

Crew 11

15 knots

Cruising speed 11 knots

Fuel consumption 250 L/HR

Type of cabins 6 (3 x Double, 3 x Twin)