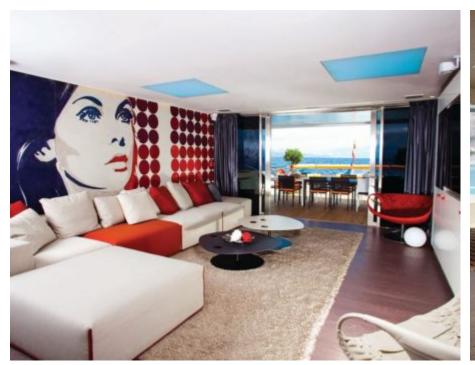

Guests 12



Cabins **6** 



Crew **11** 



## M/Y JOY ME











8m+ tender boat Air Conditioning Electric Bicycles Gym Equipment / day boat





























Spa



















# EXTERIOR DESIGN

























## INTERIOR DESIGN























































#### GALLERY LIFESTYLE











#### Specifications



Summer low rate per week 160 000 €



Summer high rate per week

180 000 €



Winter low rate per week 160 000 €



Winter high rate per week

180 000 €



Builder Philip Zepter Yachts



Year built

2011



Length 50 m



**Guests Cruising** 



Cabins

Winter Cruising Area(s) West Mediterranean

Max speed

Summer Cruising Area(s)

12

Corsica - Sardinia, French Riviera, Italy & Sicily, West Mediterranean

Crew 11

15 knots

Cruising speed 11 knots

Fuel consumption 250 L/HR

Type of cabins 6 (3 x Double, 3 x Twin)