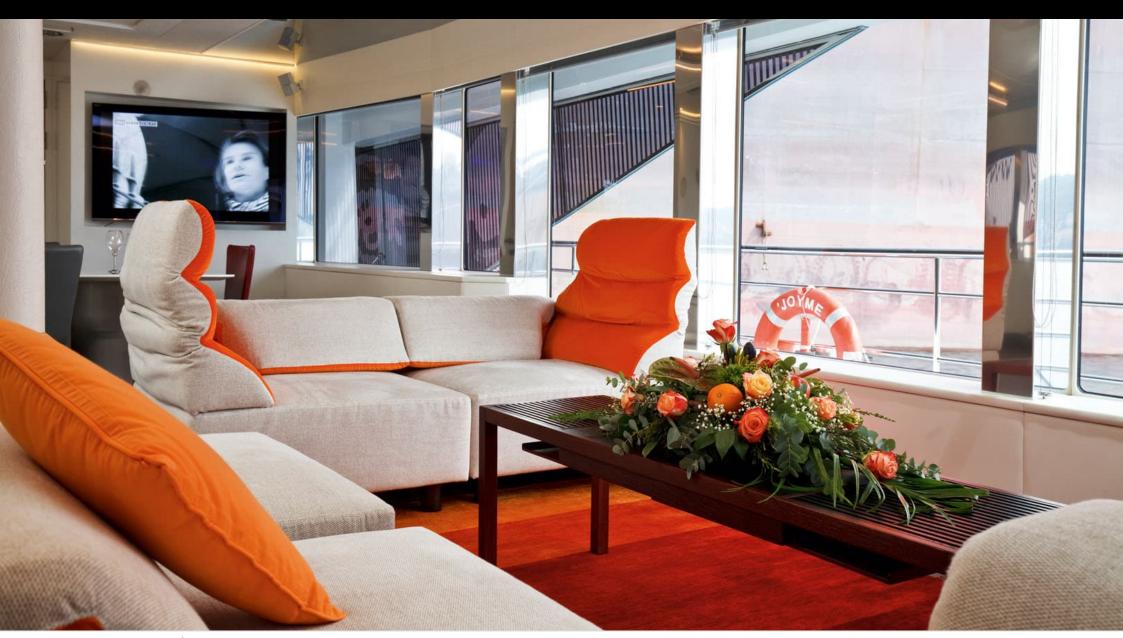

Guests 12



Cabins **6** 



Crew **11** 



## M/Y JOY ME











8m+ tender boat Air Conditioning Electric Bicycles Gym Equipment / day boat





























Spa



















# EXTERIOR DESIGN

























## INTERIOR DESIGN























































#### GALLERY LIFESTYLE











#### Specifications



Summer low rate per week 160 000 €



Summer high rate per week

180 000 €



Winter low rate per week 160 000 €



Winter high rate per week

180 000 €



Builder Philip Zepter Yachts



Year built

2011



Length 50 m



**Guests Cruising** 



Cabins

Winter Cruising Area(s) West Mediterranean

Max speed

Summer Cruising Area(s)

12

Corsica - Sardinia, French Riviera, Italy & Sicily, West Mediterranean

Crew 11

15 knots

Cruising speed 11 knots

Fuel consumption 250 L/HR

Type of cabins 6 (3 x Double, 3 x Twin)