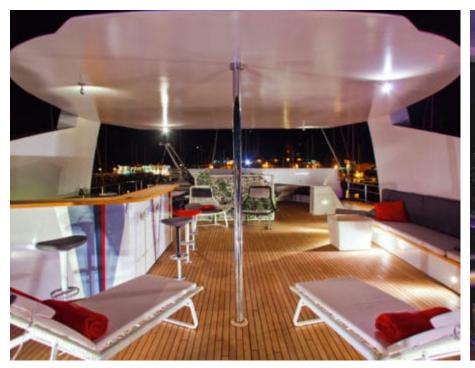

Guests 12



Cabins **6** 



Crew **11** 



## M/Y JOY ME











8m+ tender boat Air Conditioning Electric Bicycles Gym Equipment / day boat





























Spa



















# EXTERIOR DESIGN

























## INTERIOR DESIGN























































#### GALLERY LIFESTYLE











#### Specifications



Summer low rate per week 160 000 €



Summer high rate per week

180 000 €



Winter low rate per week 160 000 €



Winter high rate per week

180 000 €



Builder Philip Zepter Yachts



Year built

2011



Length 50 m



**Guests Cruising** 



Cabins

Winter Cruising Area(s) West Mediterranean

Max speed

Summer Cruising Area(s)

12

Corsica - Sardinia, French Riviera, Italy & Sicily, West Mediterranean

Crew 11

15 knots

Cruising speed 11 knots

Fuel consumption 250 L/HR

Type of cabins 6 (3 x Double, 3 x Twin)