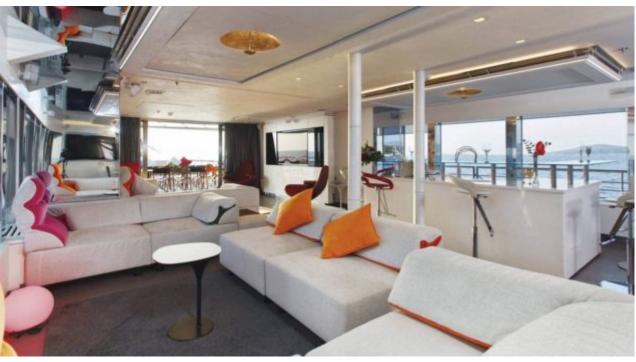

Guests 12



Cabins **6** 



Crew **11** 



## M/Y JOY ME











8m+ tender boat Air Conditioning Electric Bicycles Gym Equipment / day boat





























Spa



















# EXTERIOR DESIGN

























## INTERIOR DESIGN























































#### GALLERY LIFESTYLE











#### Specifications



Summer low rate per week 160 000 €



Summer high rate per week

180 000 €



Winter low rate per week 160 000 €



Winter high rate per week

180 000 €



Builder Philip Zepter Yachts



Year built

2011



Length 50 m



**Guests Cruising** 



Cabins

Winter Cruising Area(s) West Mediterranean

Max speed

Summer Cruising Area(s)

12

Corsica - Sardinia, French Riviera, Italy & Sicily, West Mediterranean

Crew 11

15 knots

Cruising speed 11 knots

Fuel consumption 250 L/HR

Type of cabins 6 (3 x Double, 3 x Twin)