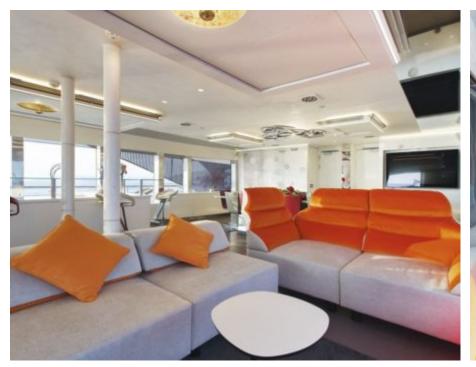

Guests 12



Cabins **6** 



Crew **11** 



## M/Y JOY ME











8m+ tender boat Air Conditioning Electric Bicycles Gym Equipment / day boat





























Spa



















# EXTERIOR DESIGN

























## INTERIOR DESIGN























































#### GALLERY LIFESTYLE











#### Specifications



Summer low rate per week 160 000 €



Summer high rate per week

180 000 €



Winter low rate per week 160 000 €



Winter high rate per week

180 000 €



Builder Philip Zepter Yachts



Year built

2011



Length 50 m



**Guests Cruising** 



Cabins

Winter Cruising Area(s) West Mediterranean

Max speed

Summer Cruising Area(s)

12

Corsica - Sardinia, French Riviera, Italy & Sicily, West Mediterranean

Crew 11

15 knots

Cruising speed 11 knots

Fuel consumption 250 L/HR

Type of cabins 6 (3 x Double, 3 x Twin)