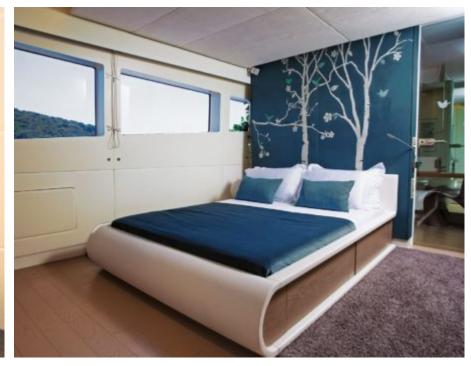

Guests 12



Cabins **6** 



Crew **11** 



## M/Y JOY ME











8m+ tender boat Air Conditioning Electric Bicycles Gym Equipment / day boat





























Spa



















# EXTERIOR DESIGN

























## INTERIOR DESIGN























































#### GALLERY LIFESTYLE











#### Specifications



Summer low rate per week 160 000 €



Summer high rate per week

180 000 €



Winter low rate per week 160 000 €



Winter high rate per week

180 000 €



Builder Philip Zepter Yachts



Year built

2011



Length 50 m



**Guests Cruising** 



Cabins

Winter Cruising Area(s) West Mediterranean

Max speed

Summer Cruising Area(s)

12

Corsica - Sardinia, French Riviera, Italy & Sicily, West Mediterranean

Crew 11

15 knots

Cruising speed 11 knots

Fuel consumption 250 L/HR

Type of cabins 6 (3 x Double, 3 x Twin)