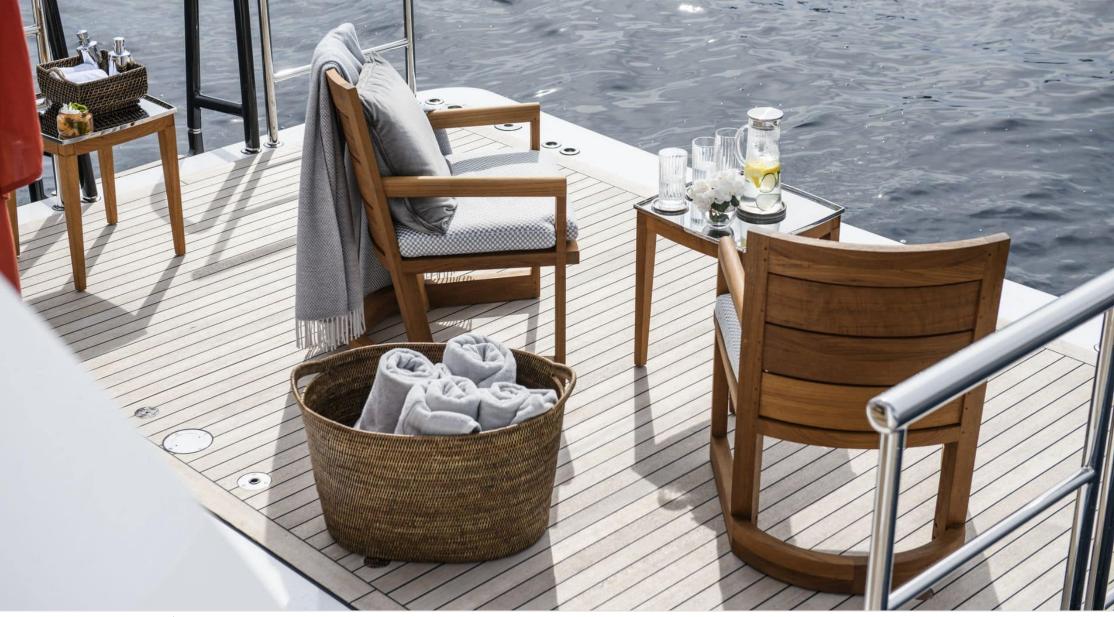

Length 51.00m 167.32 ft.







Crew **9** 



#### M/Y IRISHA









## EXTERIOR DESIGN









10.2























# INTERIOR DESIGN

















## GALLERY LIFESTYLE









## Specifications

|                                                                                                      | Summer low rate per<br>280 000 €   | week    |   |                                                                                                      | €     | Summer high rate<br>280 000 €    | per week |       |
|------------------------------------------------------------------------------------------------------|------------------------------------|---------|---|------------------------------------------------------------------------------------------------------|-------|----------------------------------|----------|-------|
|                                                                                                      | Winter low rate per v<br>2