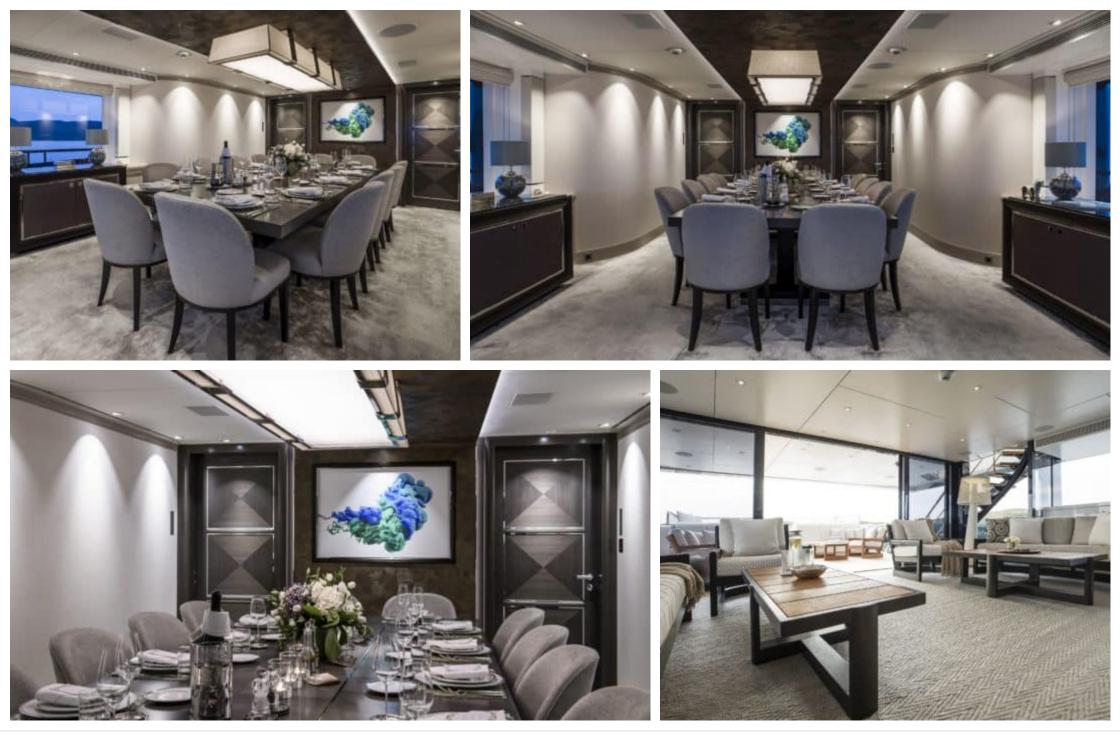

Length 51.00m 167.32 ft.







Crew **9** 



#### M/Y IRISHA









## EXTERIOR DESIGN









10.2























# INTERIOR DESIGN

















## GALLERY LIFESTYLE









## Specifications

|                                                                                                      | Summer low rate per<br>280 000 €   | week    |   |                                                                                                      | €     | Summer high rate<br>280 000 €    | per week |       |
|------------------------------------------------------------------------------------------------------|------------------------------------|---------|---|------------------------------------------------------------------------------------------------------|-------|----------------------------------|----------|-------|
|