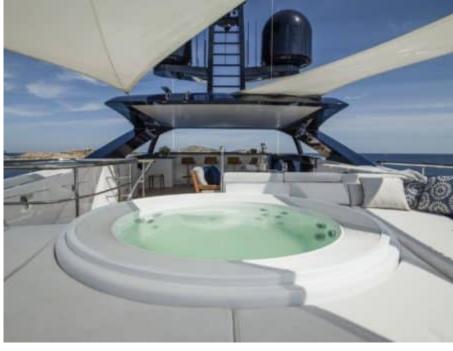

Length 51.00m 167.32 ft.







Crew **9** 



#### M/Y IRISHA









## EXTERIOR DESIGN









10.2























# INTERIOR DESIGN

















## GALLERY LIFESTYLE









## Specifications

|                                                                                                      | Summer low rate per<br>280 000 €   | week    |   |                                                                                                      | €     | Summer high rate<br>280 000 €    | per week |       |
|------------------------------------------------------------------------------------------------------|------------------------------------|---------|---|------------------------------------------------------------------------------------------------------|-------|----------------------------------|----------|-------|
|