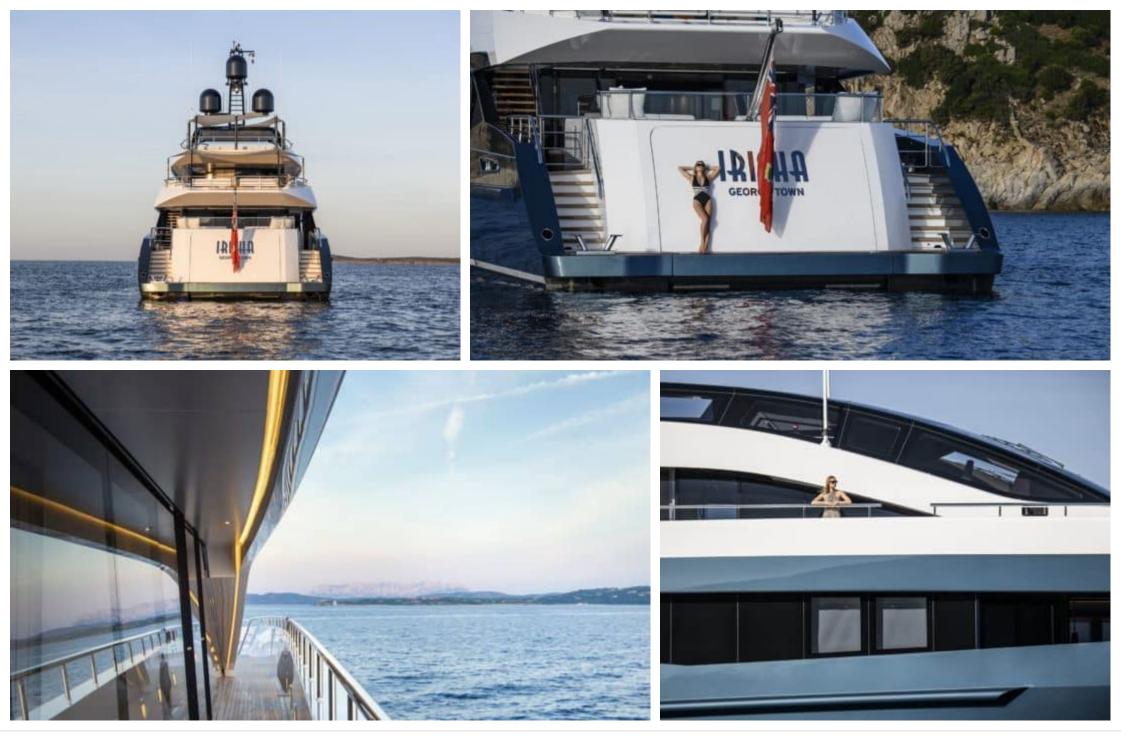

Length 51.00m 167.32 ft.







Crew **9** 



#### M/Y IRISHA









## EXTERIOR DESIGN









10.2























# INTERIOR DESIGN

















## GALLERY LIFESTYLE









## Specifications

|                                                                                                      | Summer low rate per<br>280 000 €   | week    |   |                                                                                                      | €     | Summer high rate<br>280 000 €    | per week |       |
|------------------------------------------------------------------------------------------------------|------------------------------------|---------|---|------------------------------------------------------------------------------------------------------|-------|----------------------------------|----------|-------|
|