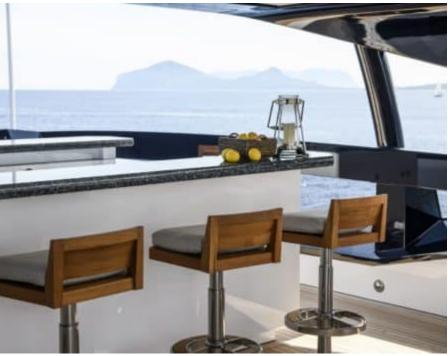

Length 51.00m 167.32 ft.







Crew **9** 



#### M/Y IRISHA









## EXTERIOR DESIGN









10.2























# INTERIOR DESIGN

















## GALLERY LIFESTYLE









## Specifications

|                                                                                                      | Summer low rate per<br>280 000 €   | week    |   |                                                                                                      | €     | Summer high rate<br>280 000 €    | per week |       |
|------------------------------------------------------------------------------------------------------|------------------------------------|---------|---|------------------------------------------------------------------------------------------------------|-------|----------------------------------|----------|-------|
|