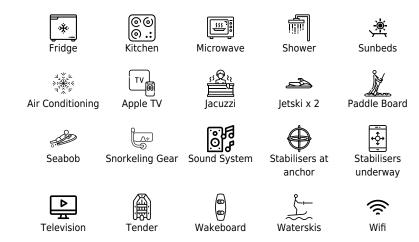

Length 51.00m 167.32 ft.







Crew **9** 



#### M/Y IRISHA









## EXTERIOR DESIGN









10.2























# INTERIOR DESIGN

















## GALLERY LIFESTYLE









## Specifications

|                                                                                                      | Summer low rate per<br>280 000 €   | week    |   |                                                                                                      | €     | Summer high rate<br>280 000 €    | per week |       |
|------------------------------------------------------------------------------------------------------|------------------------------------|---------|---|------------------------------------------------------------------------------------------------------|-------|----------------------------------|----------|-------|
|