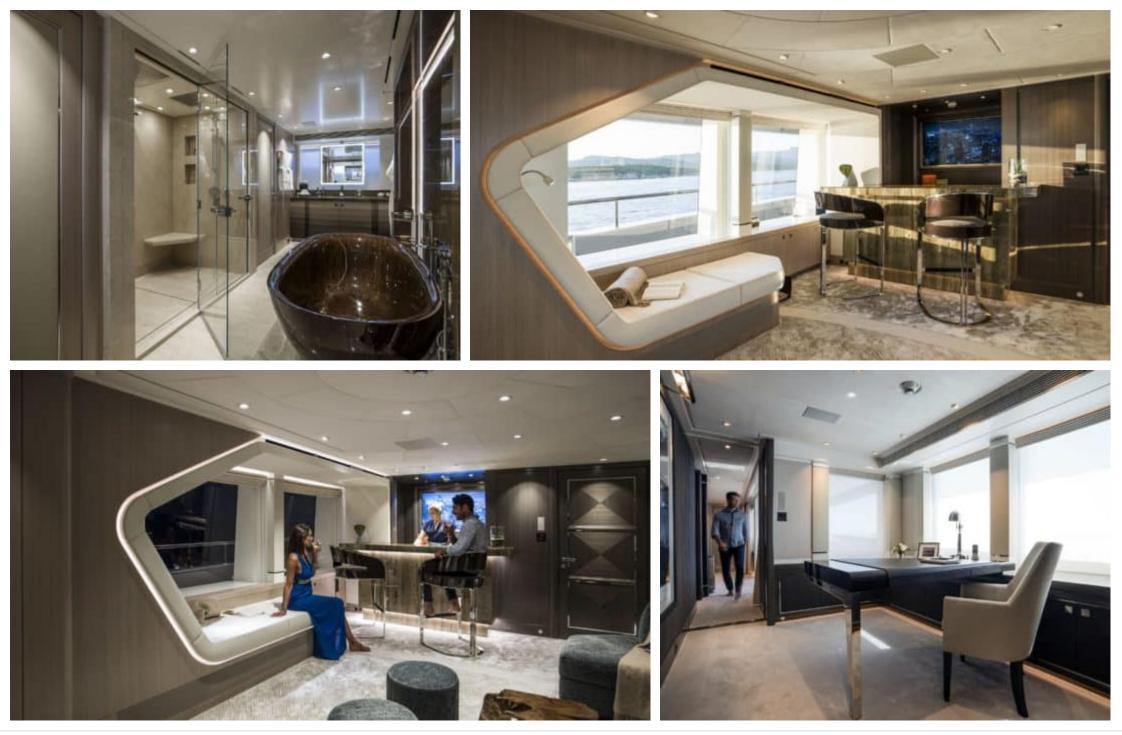

Length 51.00m 167.32 ft.







Crew **9** 



#### M/Y IRISHA









## EXTERIOR DESIGN









10.2























# INTERIOR DESIGN

















## GALLERY LIFESTYLE









## Specifications

|                                                                                                      | Summer low rate per<br>280 000 €   | week    |   |                                                                                                      | €     | Summer high rate<br>280 000 €    | per week |       |
|------------------------------------------------------------------------------------------------------|------------------------------------|---------|---|------------------------------------------------------------------------------------------------------|-------|----------------------------------|----------|-------|
|