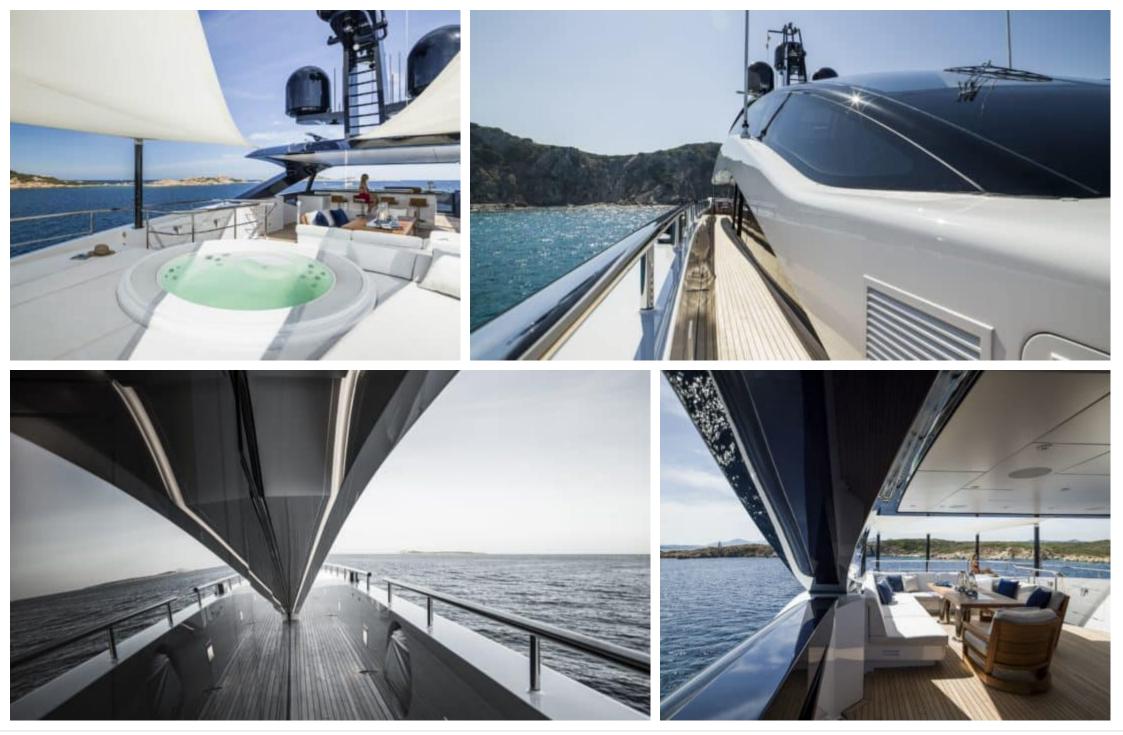

Length 51.00m 167.32 ft.







Crew **9** 



#### M/Y IRISHA









## EXTERIOR DESIGN









10.2























# INTERIOR DESIGN

















## GALLERY LIFESTYLE









## Specifications

|                                                                                                      | Summer low rate per<br>280 000 €   | week    |   |                                                                                                      | €     | Summer high rate<br>280 000 €    | per week |       |
|------------------------------------------------------------------------------------------------------|------------------------------------|---------|---|------------------------------------------------------------------------------------------------------|-------|----------------------------------|----------|-------|
|