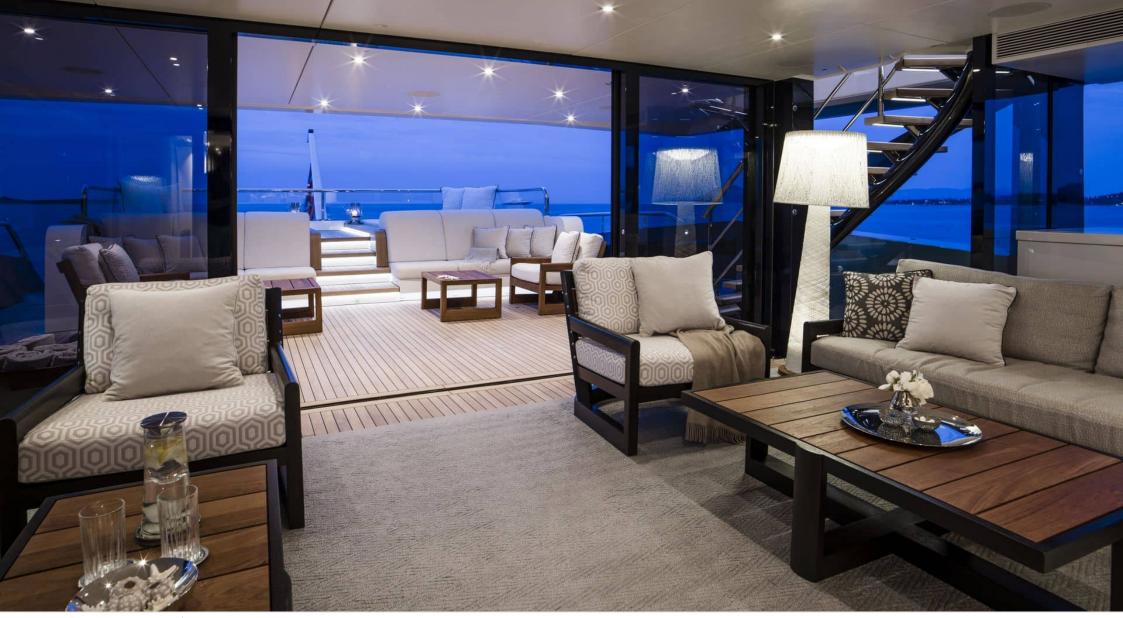

Length 51.00m 167.32 ft.







Crew **9** 



#### M/Y IRISHA









## EXTERIOR DESIGN









10.2























# INTERIOR DESIGN

















## GALLERY LIFESTYLE









## Specifications

|                                                                                                      | Summer low rate per<br>280 000 €   | week    |   |                                                                                                      | €     | Summer high rate<br>280 000 €    | per week |       |
|------------------------------------------------------------------------------------------------------|------------------------------------|---------|---|------------------------------------------------------------------------------------------------------|-------|----------------------------------|----------|-------|
|