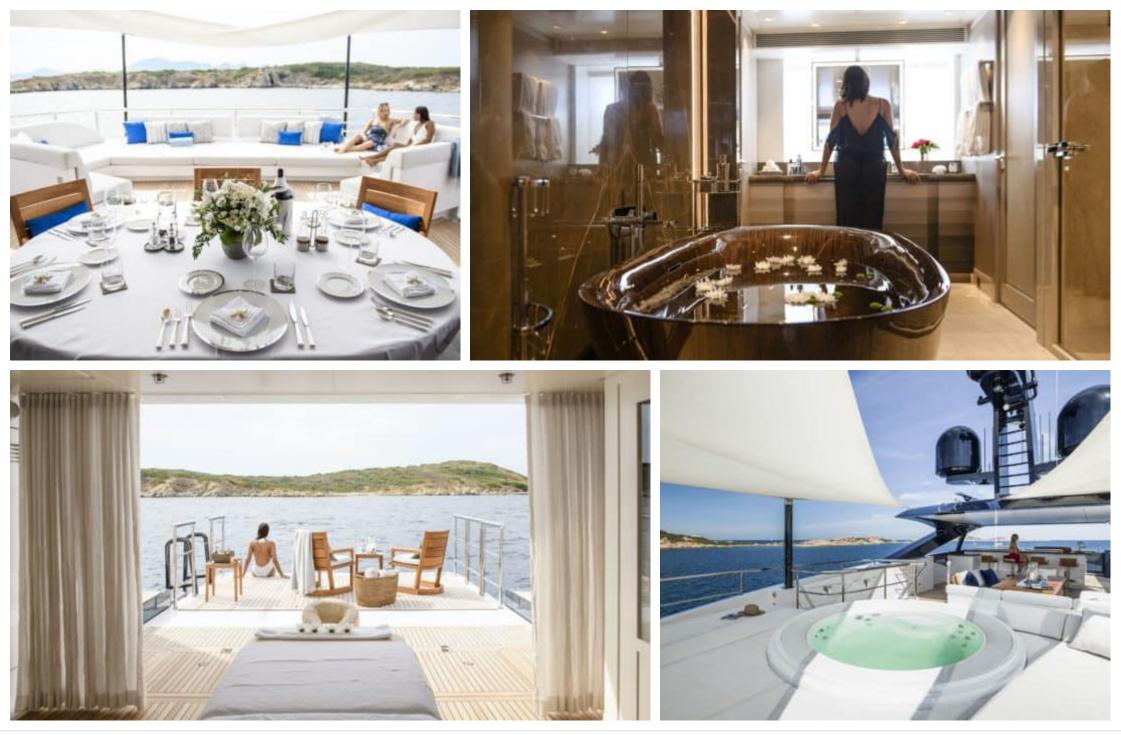

Length 51.00m 167.32 ft.







Crew **9** 



#### M/Y IRISHA









## EXTERIOR DESIGN









10.2























# INTERIOR DESIGN

















## GALLERY LIFESTYLE









## Specifications

|                                                                                                      | Summer low rate per<br>280 000 €   | week    |   |                                                                                                      | €     | Summer high rate<br>280 000 €    | per week |       |
|------------------------------------------------------------------------------------------------------|------------------------------------|---------|---|------------------------------------------------------------------------------------------------------|-------|----------------------------------|----------|-------|
|                                                                                                      | Winter low rate per v<br>280 0