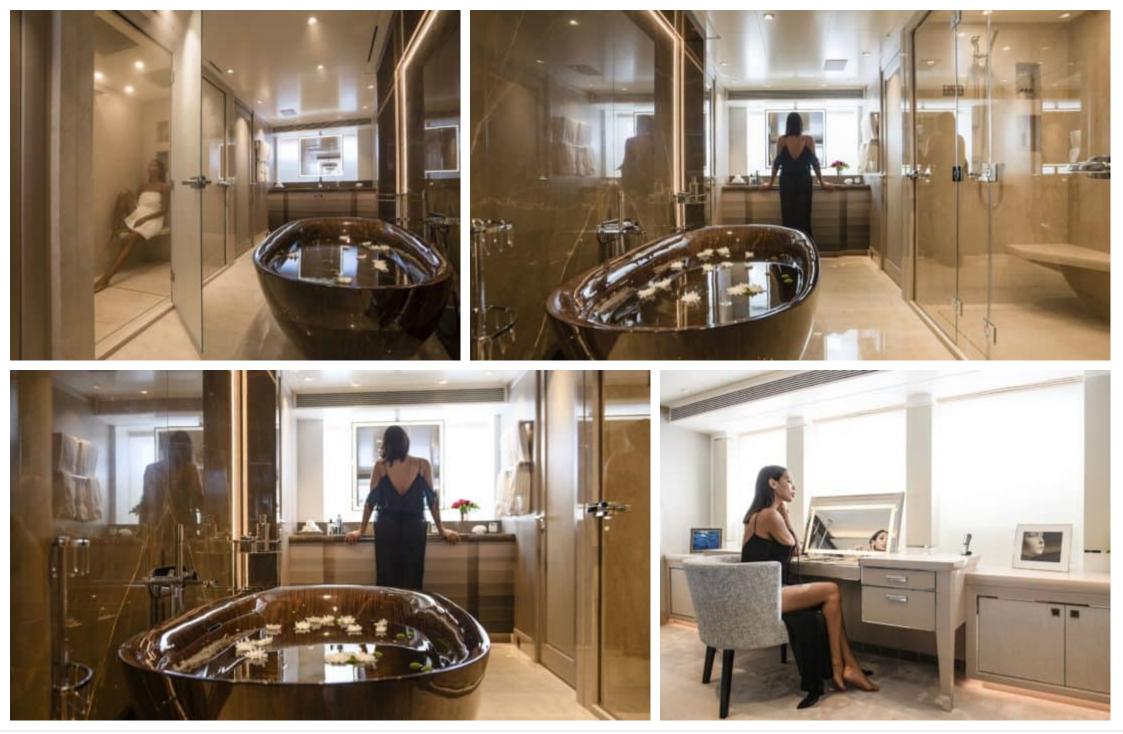

Length 51.00m 167.32 ft.







Crew **9** 



#### M/Y IRISHA









## EXTERIOR DESIGN









10.2























# INTERIOR DESIGN

















## GALLERY LIFESTYLE









## Specifications

|                                                                                                      | Summer low rate per<br>280 000 €   | week    |   |                                                                                                      | €     | Summer high rate<br>280 000 €    | per week |       |
|------------------------------------------------------------------------------------------------------|------------------------------------|---------|---|------------------------------------------------------------------------------------------------------|-------|----------------------------------|----------|-------|
|                                                                                                      |