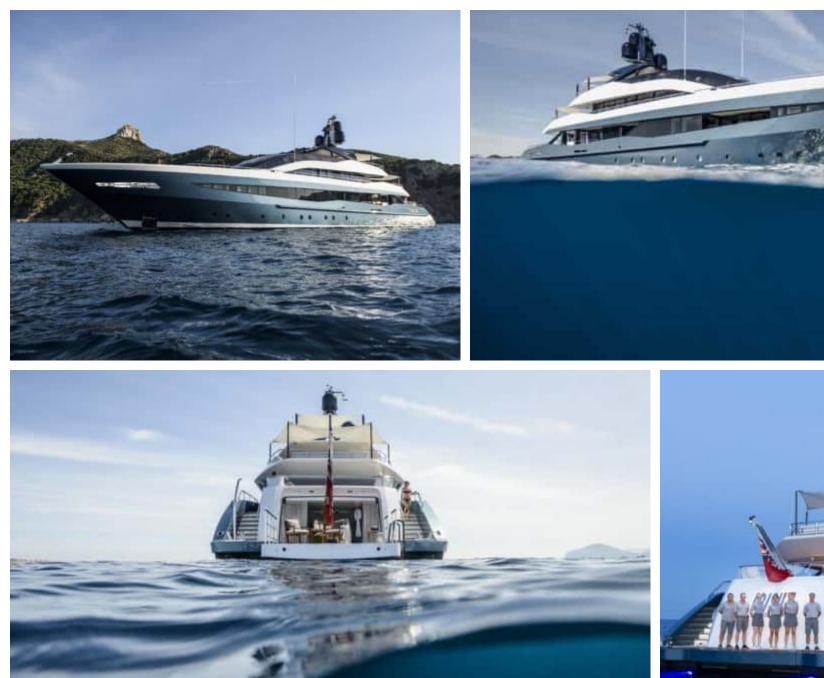

Length 51.00m 167.32 ft.







Crew **9** 



#### M/Y IRISHA









## EXTERIOR DESIGN









10.2























# INTERIOR DESIGN

















## GALLERY LIFESTYLE









## Specifications

|                                                                                                      | Summer low rate per<br>280 000 €   | week    |   |                                                                                                      | €     | Summer high rate<br>280 000 €    | per week |       |
|------------------------------------------------------------------------------------------------------|------------------------------------|---------|---|------------------------------------------------------------------------------------------------------|-------|----------------------------------|----------|-------|
|