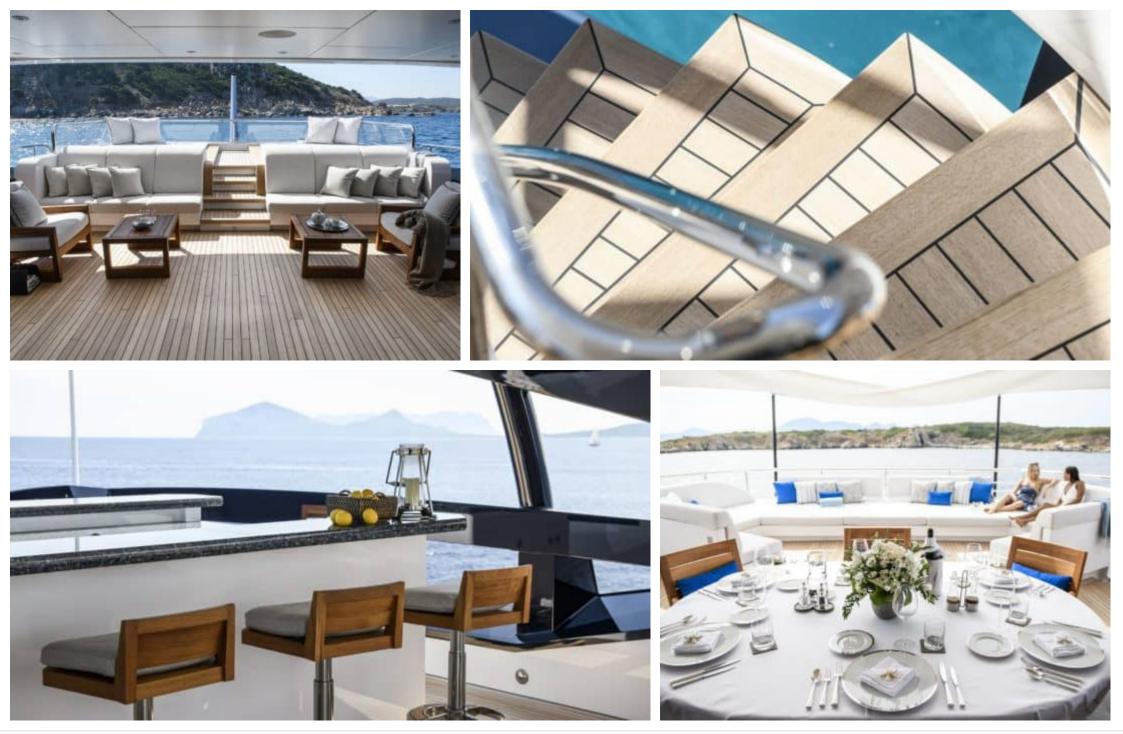

Length 51.00m 167.32 ft.







Crew **9** 



#### M/Y IRISHA









## EXTERIOR DESIGN









10.2























# INTERIOR DESIGN

















## GALLERY LIFESTYLE









## Specifications

|                                                                                                      | Summer low rate per<br>280 000 €   | week    |   |                                                                                                      | €     | Summer high rate<br>280 000 €    | per week |       |
|------------------------------------------------------------------------------------------------------|------------------------------------|---------|---|------------------------------------------------------------------------------------------------------|-------|----------------------------------|----------|-------|
|