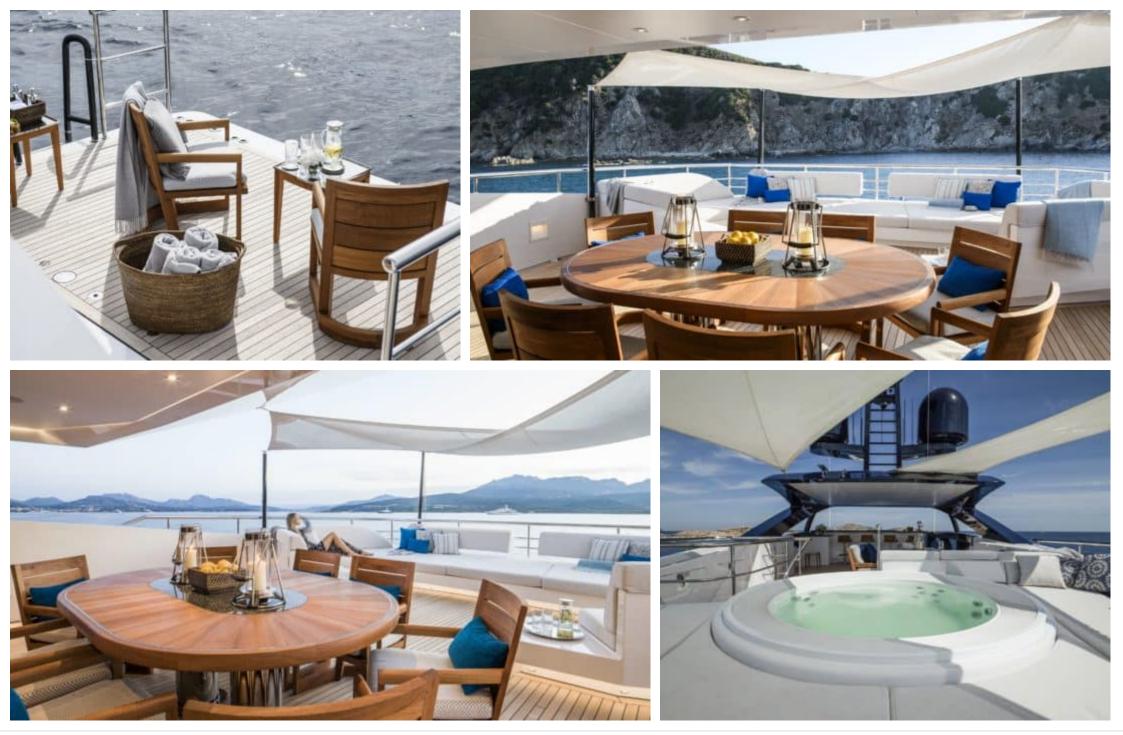

Length 51.00m 167.32 ft.







Crew **9** 



#### M/Y IRISHA









## EXTERIOR DESIGN









10.2























# INTERIOR DESIGN

















## GALLERY LIFESTYLE









## Specifications

|                                                                                                      | Summer low rate per<br>280 000 €   | week    |   |                                                                                                      | €     | Summer high rate<br>280 000 €    | per week |       |
|------------------------------------------------------------------------------------------------------|------------------------------------|---------|---|------------------------------------------------------------------------------------------------------|-------|----------------------------------|----------|-------|
|