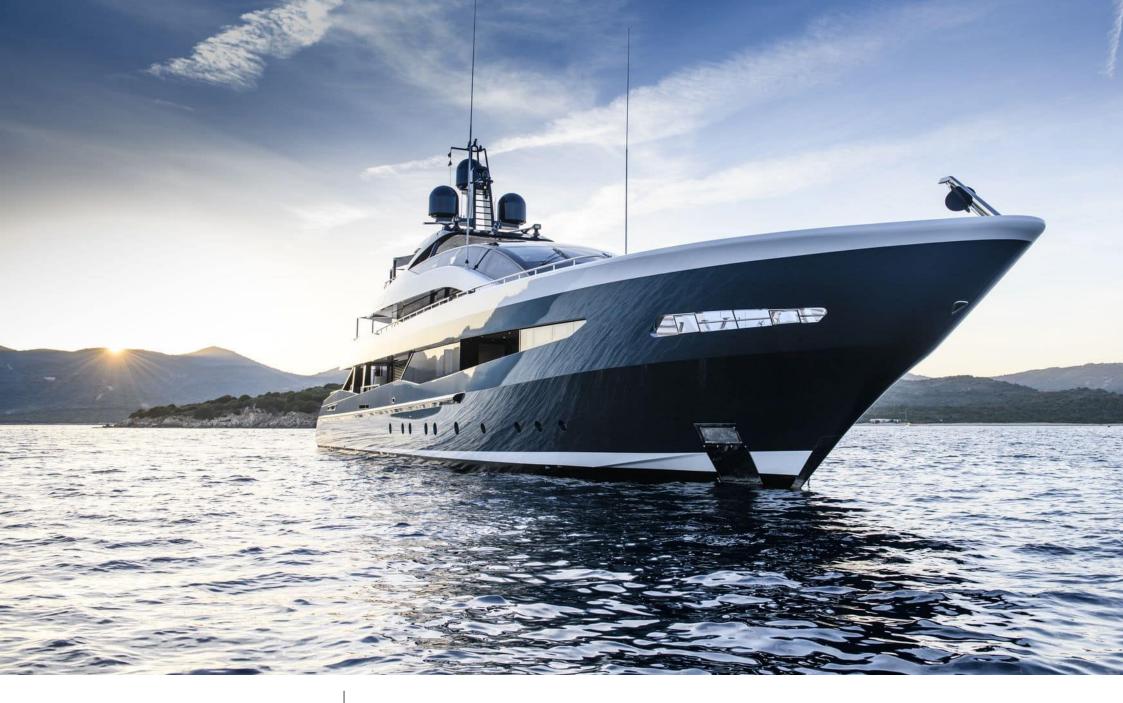

#### M/Y IRISHA

## EXTERIOR DESIGN

10.2

## Specifications

|                                                                                                      | Summer low rate per<br>280 000 €   | week    |   |                                                                                                      | €     | Summer high rate<br>280 000 €    | per week |       |
|------------------------------------------------------------------------------------------------------|------------------------------------|---------|---|------------------------------------------------------------------------------------------------------|-------|----------------------------------|----------|-------|
|                                                                                                      | Winter low rate per v<br>280 000 € | veek    |   |                                                                                                      | €     | Winter high rate pe<br>280 000 € | er week  |       |
|                                                                                                      | Builder<br>Heesen                  |         | + | Year bui<br>2018                                                                                     | lt    |                                  |          |       |
|                                                                                                      | Length<br>51.00 m                  |         |   |                                                                                                      |       | Guests Cruising                  |          | abins |
| Winter Cruising Area(s)<br>Corsica - Sardinia, French Riviera, Italy & Sicily, West<br>Mediterranean |                                    |         |   | Summer Cruising Area(s)<br>Corsica - Sardinia, French Riviera, Italy & Sicily, West<br>Mediterranean |       |                                  |          |       |
| Crew<br>9                                                                                            |                                    | x speed |   | Cruising<br>15 knots                                                                                 | speed | Fuel consum<br>500 L/HR          | ption    |       |
| Type of c<br>5 (3 x Doul                                                                             | cabins<br>ble, 2 x Convertible)    |         |   |                                                                                                      |       |                                  |          |       |