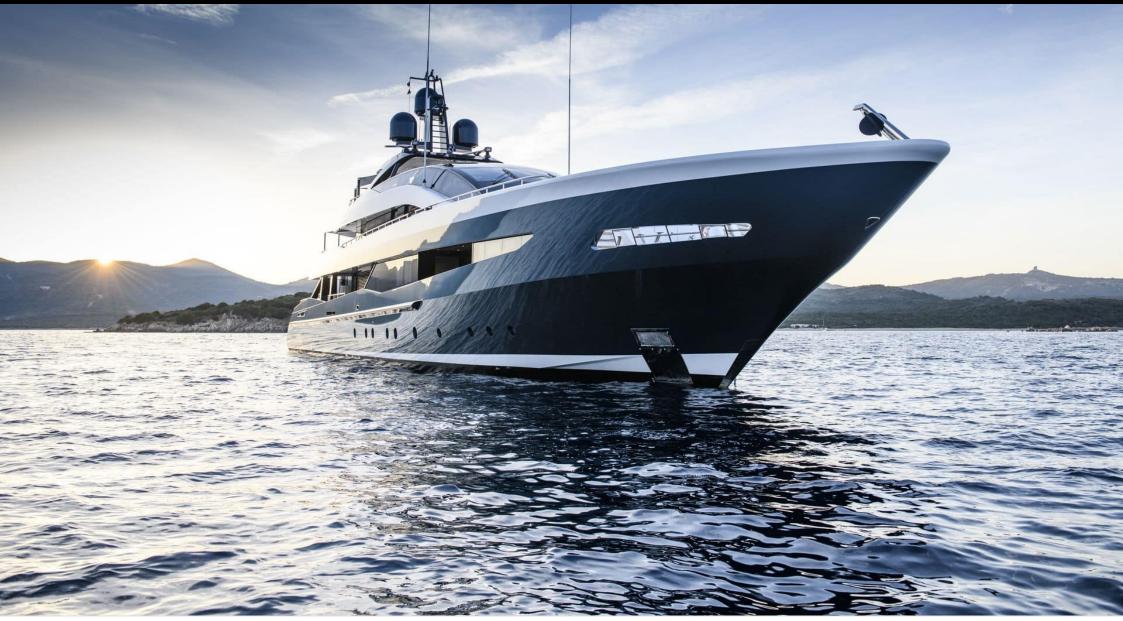

Length 51.00m 167.32 ft.







Crew **9** 



#### M/Y IRISHA









## EXTERIOR DESIGN









10.2























# INTERIOR DESIGN

















## GALLERY LIFESTYLE









## Specifications

|                                                                                                      | Summer low rate per<br>280 000 €   | week    |   |                                                                                                      | €     | Summer high rate<br>280 000 €    | per week |       |
|------------------------------------------------------------------------------------------------------|------------------------------------|---------|---|------------------------------------------------------------------------------------------------------|-------|----------------------------------|----------|-------|
|