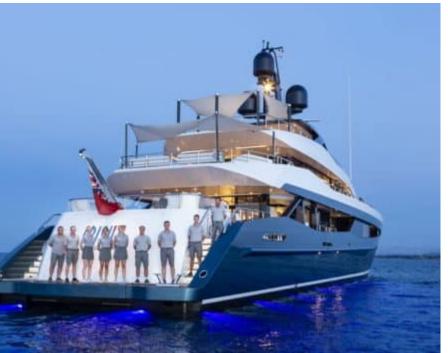

Length 51.00m 167.32 ft.







Crew **9** 



#### M/Y IRISHA









## EXTERIOR DESIGN









10.2























# INTERIOR DESIGN

















## GALLERY LIFESTYLE









## Specifications

|                                                                                                      | Summer low rate per<br>280 000 €   | week    |   |                                                                                                      | €     | Summer high rate<br>280 000 €    | per week |       |
|------------------------------------------------------------------------------------------------------|------------------------------------|---------|---|------------------------------------------------------------------------------------------------------|-------|----------------------------------|----------|-------|
|