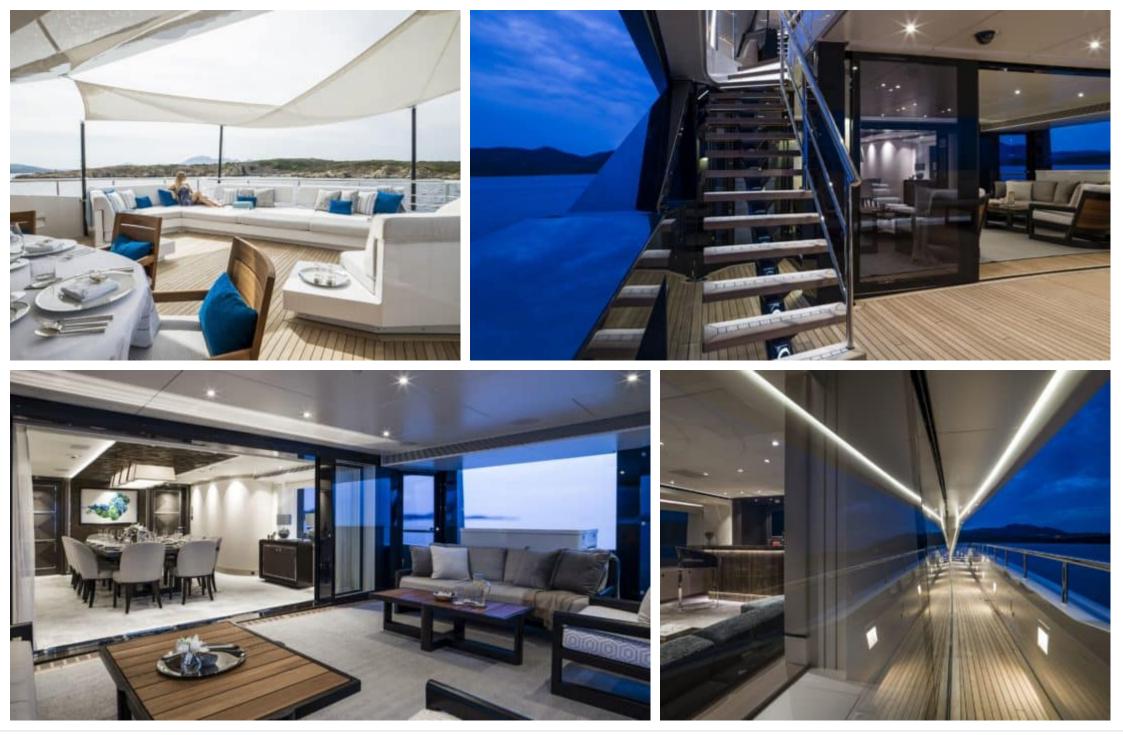

Length 51.00m 167.32 ft.







Crew **9** 



#### M/Y IRISHA









## EXTERIOR DESIGN









10.2























# INTERIOR DESIGN

















## GALLERY LIFESTYLE









## Specifications

|                                                                                                      | Summer low rate per<br>280 000 €   | week    |   |                                                                                                      | €     | Summer high rate<br>280 000 €    | per week |       |
|------------------------------------------------------------------------------------------------------|------------------------------------|---------|---|------------------------------------------------------------------------------------------------------|-------|----------------------------------|----------|-------|
|