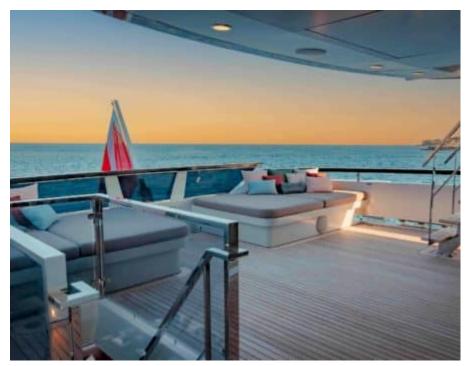

Cabins



Crew



#### M/Y INFINITY NINE



























Snorkeling Gear Sound System







Television











### **EXTERIOR DESIGN**















## INTERIOR DESIGN













# GALLERY LIFESTYLE









#### Specifications



Summer low rate per week 120 000 €



Summer high rate per week

140 000 €



Winter low rate per week

120 000 €



Winter high rate per week

140 000 €



Builder

**AVA Yachts** 

0000

Year built

2022



Length

35.2 m



**Guests Cruising** 

12



Cabins

6

Winter Cruising Area(s)

Corsica - Sardinia, French Riviera, Italy & Sicily, West Mediterranean

Summer Cruising Area(s)

Corsica - Sardinia, Croatia, East Mediterranean, French Riviera, Italy & Sicily, West Mediterranean

Crew

Max speed 14 knots Cruising speed 11 knots

Fuel consumption 150 L/H

Type of cabins

6 (5 x Double, 1 x Convertible)