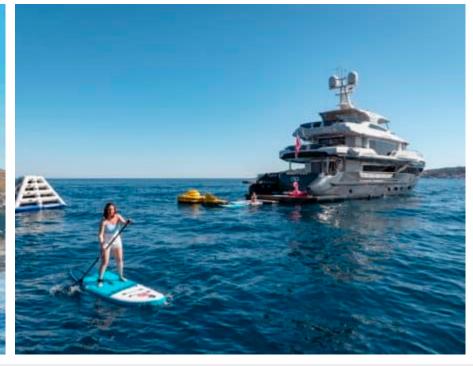

Cabins



Crew



#### M/Y INFINITY NINE



























Snorkeling Gear Sound System







Television











### **EXTERIOR DESIGN**















## INTERIOR DESIGN













# GALLERY LIFESTYLE









#### Specifications



Summer low rate per week 120 000 €



Summer high rate per week

140 000 €



Winter low rate per week

120 000 €



Winter high rate per week

140 000 €



Builder

**AVA Yachts** 

0000

Year built

2022



Length

35.2 m



**Guests Cruising** 

12



Cabins

6

Winter Cruising Area(s)

Corsica - Sardinia, French Riviera, Italy & Sicily, West Mediterranean

Summer Cruising Area(s)

Corsica - Sardinia, Croatia, East Mediterranean, French Riviera, Italy & Sicily, West Mediterranean

Crew

Max speed 14 knots Cruising speed 11 knots

Fuel consumption 150 L/H

Type of cabins

6 (5 x Double, 1 x Convertible)