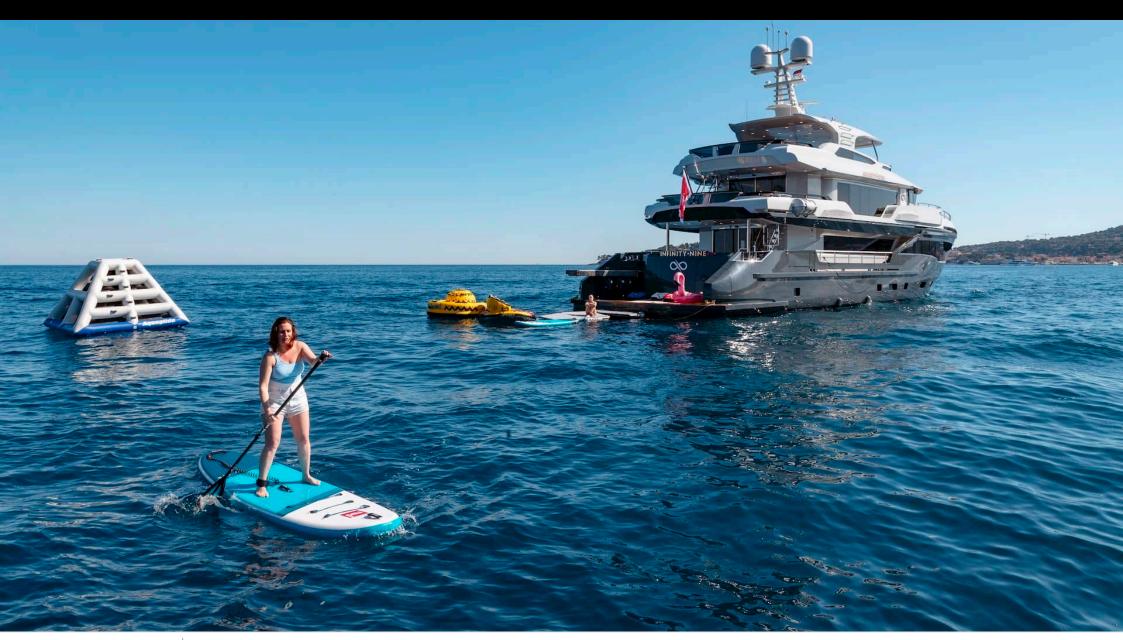

Cabins



Crew



#### M/Y INFINITY NINE



























Snorkeling Gear Sound System







Television











### **EXTERIOR DESIGN**















## INTERIOR DESIGN













# GALLERY LIFESTYLE









#### Specifications



Summer low rate per week 120 000 €



Summer high rate per week

140 000 €



Winter low rate per week

120 000 €



Winter high rate per week

140 000 €



Builder

**AVA Yachts** 

0000

Year built

2022



Length

35.2 m



**Guests Cruising** 

12



Cabins

6

Winter Cruising Area(s)

Corsica - Sardinia, French Riviera, Italy & Sicily, West Mediterranean

Summer Cruising Area(s)

Corsica - Sardinia, Croatia, East Mediterranean, French Riviera, Italy & Sicily, West Mediterranean

Crew

Max speed 14 knots Cruising speed 11 knots

Fuel consumption 150 L/H

Type of cabins

6 (5 x Double, 1 x Convertible)