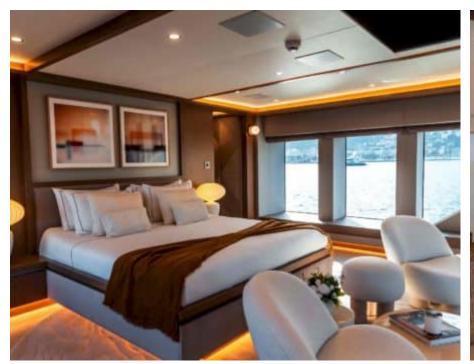

Cabins



Crew



#### M/Y INFINITY NINE



























Snorkeling Gear Sound System







Television











### **EXTERIOR DESIGN**















## INTERIOR DESIGN













# GALLERY LIFESTYLE









#### Specifications



Summer low rate per week 120 000 €



Summer high rate per week

140 000 €



Winter low rate per week

120 000 €



Winter high rate per week

140 000 €



Builder

**AVA Yachts** 

0000

Year built

2022



Length

35.2 m



**Guests Cruising** 

12



Cabins

6

Winter Cruising Area(s)

Corsica - Sardinia, French Riviera, Italy & Sicily, West Mediterranean

Summer Cruising Area(s)

Corsica - Sardinia, Croatia, East Mediterranean, French Riviera, Italy & Sicily, West Mediterranean

Crew

Max speed 14 knots Cruising speed 11 knots

Fuel consumption 150 L/H

Type of cabins

6 (5 x Double, 1 x Convertible)