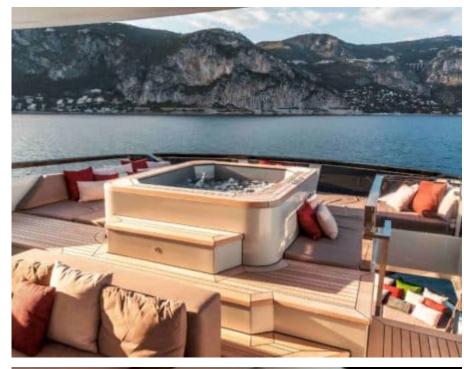

Cabins



Crew



#### M/Y INFINITY NINE



























Snorkeling Gear Sound System







Television











### **EXTERIOR DESIGN**















## INTERIOR DESIGN













# GALLERY LIFESTYLE









#### Specifications



Summer low rate per week 120 000 €



Summer high rate per week

140 000 €



Winter low rate per week

120 000 €



Winter high rate per week

140 000 €



Builder

**AVA Yachts** 

0000

Year built

2022



Length

35.2 m



**Guests Cruising** 

12



Cabins

6

Winter Cruising Area(s)

Corsica - Sardinia, French Riviera, Italy & Sicily, West Mediterranean

Summer Cruising Area(s)

Corsica - Sardinia, Croatia, East Mediterranean, French Riviera, Italy & Sicily, West Mediterranean

Crew

Max speed 14 knots Cruising speed 11 knots

Fuel consumption 150 L/H

Type of cabins

6 (5 x Double, 1 x Convertible)