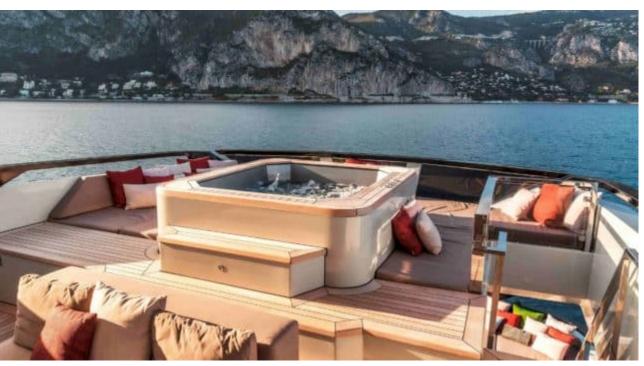

Cabins



Crew



#### M/Y INFINITY NINE



























Snorkeling Gear Sound System







Television











### **EXTERIOR DESIGN**















## INTERIOR DESIGN













# GALLERY LIFESTYLE









#### Specifications



Summer low rate per week 120 000 €



Summer high rate per week

140 000 €



Winter low rate per week

120 000 €



Winter high rate per week

140 000 €



Builder

**AVA Yachts** 

0000

Year built

2022



Length

35.2 m



**Guests Cruising** 

12



Cabins

6

Winter Cruising Area(s)

Corsica - Sardinia, French Riviera, Italy & Sicily, West Mediterranean

Summer Cruising Area(s)

Corsica - Sardinia, Croatia, East Mediterranean, French Riviera, Italy & Sicily, West Mediterranean

Crew

Max speed 14 knots Cruising speed 11 knots

Fuel consumption 150 L/H

Type of cabins

6 (5 x Double, 1 x Convertible)