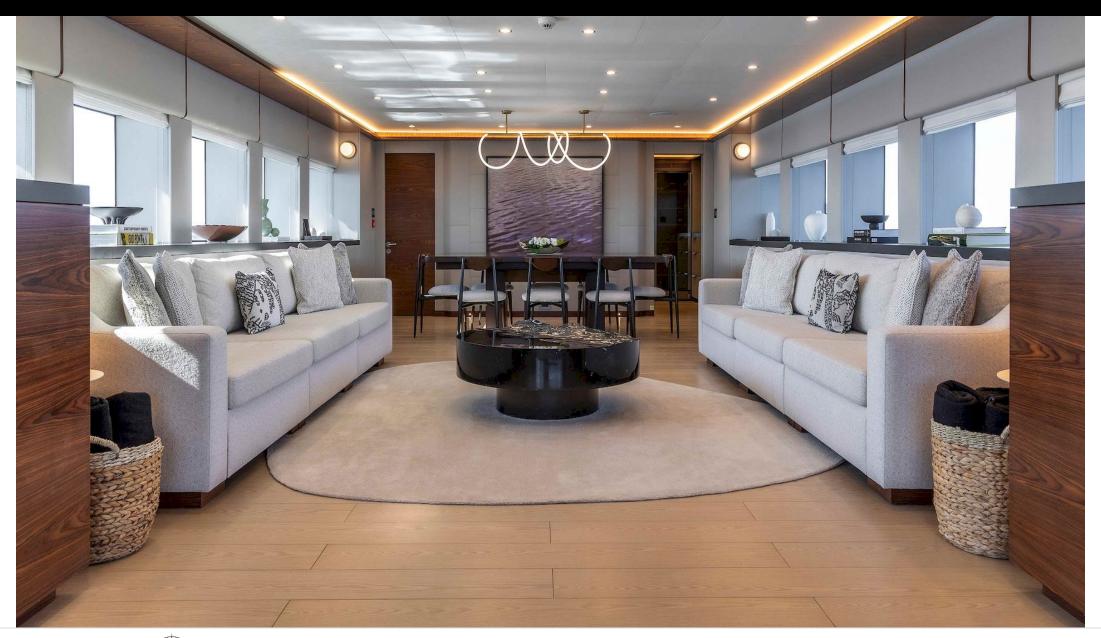

Cabins



Crew



#### M/Y INFINITY NINE



























Snorkeling Gear Sound System







Television











### **EXTERIOR DESIGN**















## INTERIOR DESIGN













# GALLERY LIFESTYLE









#### Specifications



Summer low rate per week 120 000 €



Summer high rate per week

140 000 €



Winter low rate per week

120 000 €



Winter high rate per week

140 000 €



Builder

**AVA Yachts** 

0000

Year built

2022



Length

35.2 m



**Guests Cruising** 

12



Cabins

6

Winter Cruising Area(s)

Corsica - Sardinia, French Riviera, Italy & Sicily, West Mediterranean

Summer Cruising Area(s)

Corsica - Sardinia, Croatia, East Mediterranean, French Riviera, Italy & Sicily, West Mediterranean

Crew

Max speed 14 knots Cruising speed 11 knots

Fuel consumption 150 L/H

Type of cabins

6 (5 x Double, 1 x Convertible)