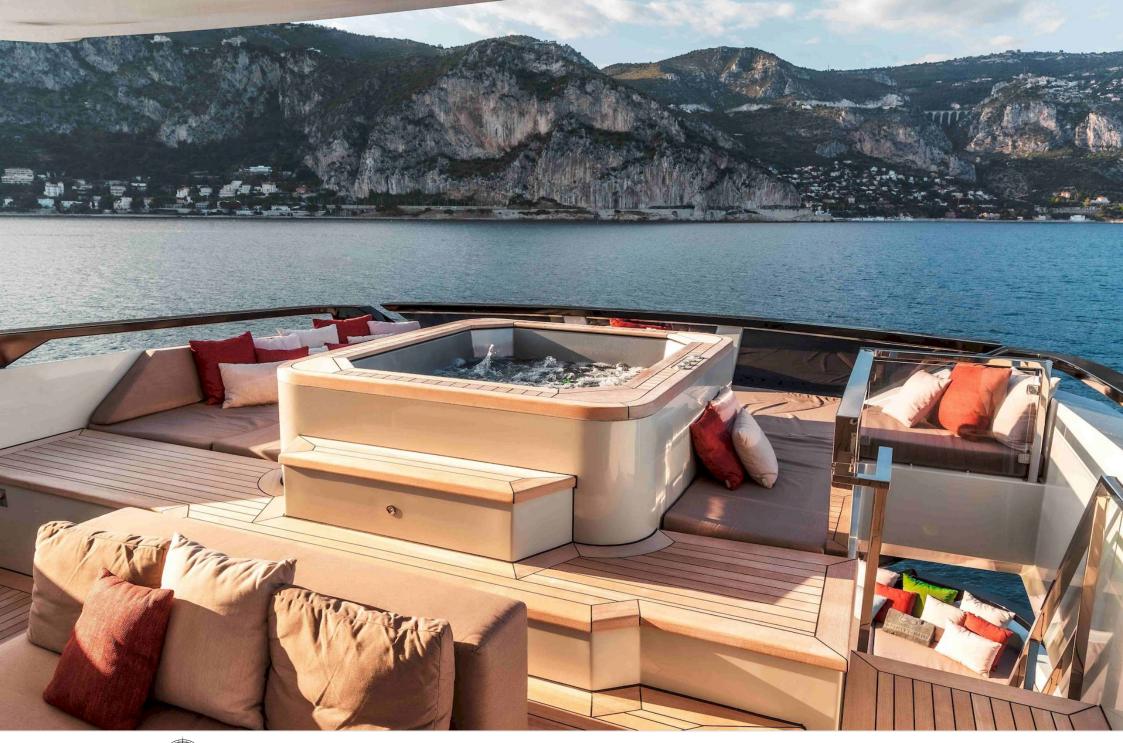

Cabins



Crew



#### M/Y INFINITY NINE



























Snorkeling Gear Sound System







Television











### **EXTERIOR DESIGN**















## INTERIOR DESIGN













# GALLERY LIFESTYLE









#### Specifications



Summer low rate per week 120 000 €



Summer high rate per week

140 000 €



Winter low rate per week

120 000 €



Winter high rate per week

140 000 €



Builder

**AVA Yachts** 

0000

Year built

2022



Length

35.2 m



**Guests Cruising** 

12



Cabins

6

Winter Cruising Area(s)

Corsica - Sardinia, French Riviera, Italy & Sicily, West Mediterranean

Summer Cruising Area(s)

Corsica - Sardinia, Croatia, East Mediterranean, French Riviera, Italy & Sicily, West Mediterranean

Crew

Max speed 14 knots Cruising speed 11 knots

Fuel consumption 150 L/H

Type of cabins

6 (5 x Double, 1 x Convertible)