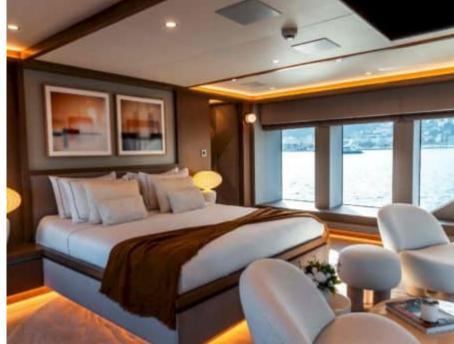

Cabins



Crew



#### M/Y INFINITY NINE



























Snorkeling Gear Sound System







Television











### **EXTERIOR DESIGN**















## INTERIOR DESIGN













# GALLERY LIFESTYLE









#### Specifications



Summer low rate per week 120 000 €



Summer high rate per week

140 000 €



Winter low rate per week

120 000 €



Winter high rate per week

140 000 €



Builder

**AVA Yachts** 

0000

Year built

2022



Length

35.2 m



**Guests Cruising** 

12



Cabins

6

Winter Cruising Area(s)

Corsica - Sardinia, French Riviera, Italy & Sicily, West Mediterranean

Summer Cruising Area(s)

Corsica - Sardinia, Croatia, East Mediterranean, French Riviera, Italy & Sicily, West Mediterranean

Crew

Max speed 14 knots Cruising speed 11 knots

Fuel consumption 150 L/H

Type of cabins

6 (5 x Double, 1 x Convertible)