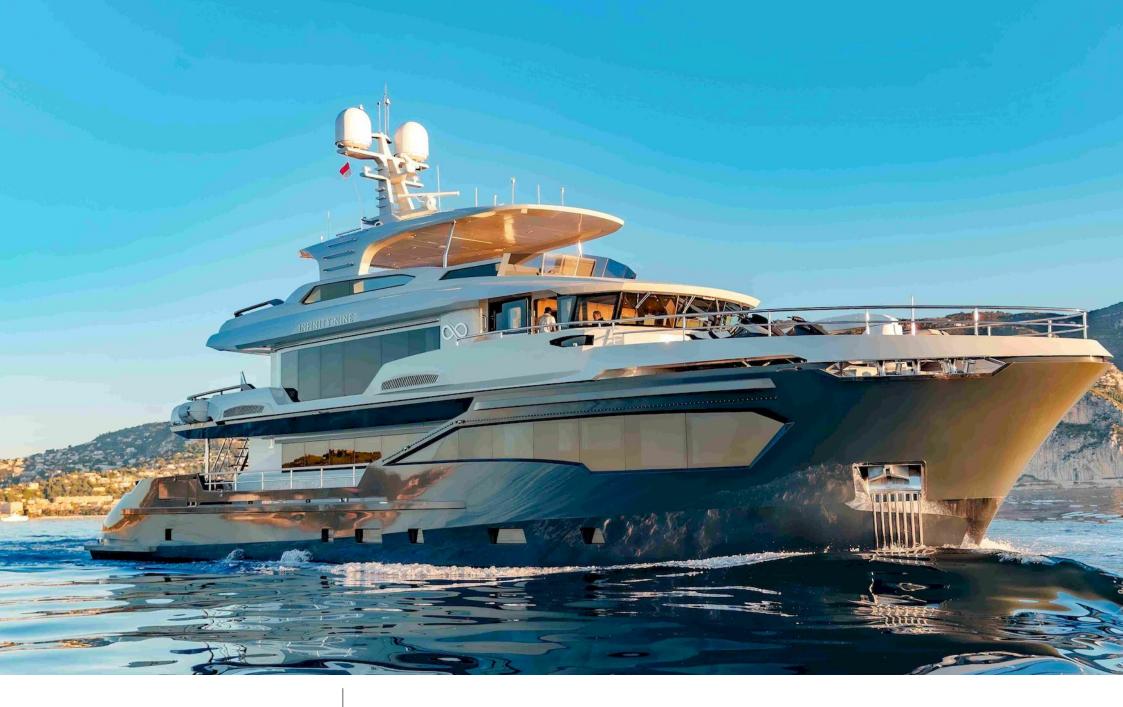

#### M/Y INFINITY NINE

Snorkeling Gear Sound System

Television

### **EXTERIOR DESIGN**

Builder

**AVA Yachts** 

0000

Year built

2022

Length

35.2 m

**Guests Cruising** 

12

Cabins

6

Winter Cruising Area(s)

Corsica - Sardinia, French Riviera, Italy & Sicily, West Mediterranean

Summer Cruising Area(s)

Corsica - Sardinia, Croatia, East Mediterranean, French Riviera, Italy & Sicily, West Mediterranean