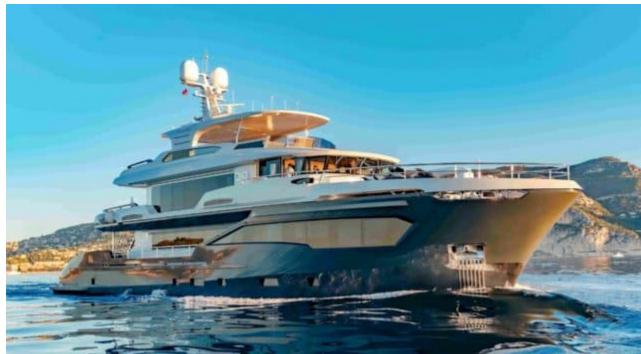

### **EXTERIOR DESIGN**

Builder

**AVA Yachts** 

0000

Year built

2022

Length

35.2 m

**Guests Cruising** 