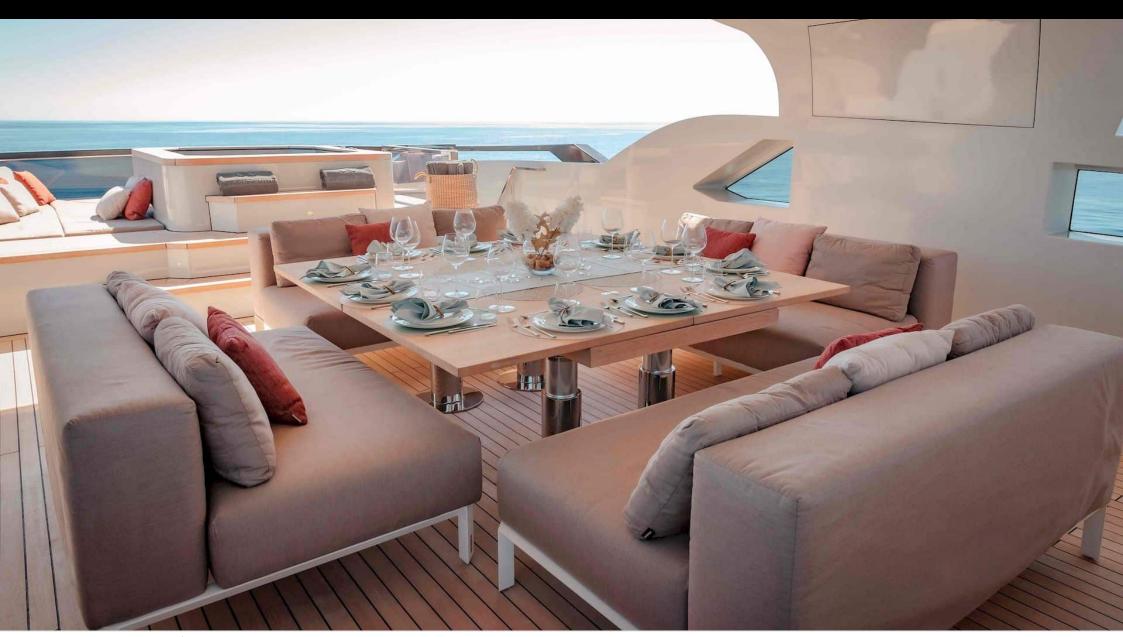

Cabins



Crew



#### M/Y INFINITY NINE



























Snorkeling Gear Sound System







Television











### **EXTERIOR DESIGN**















## INTERIOR DESIGN













# GALLERY LIFESTYLE









#### Specifications



Summer low rate per week 120 000 €



Summer high rate per week

140 000 €



Winter low rate per week

120 000 €



Winter high rate per week

140 000 €



Builder

**AVA Yachts** 

0000

Year built

2022



Length

35.2 m



**Guests Cruising** 

12



Cabins

6

Winter Cruising Area(s)

Corsica - Sardinia, French Riviera, Italy & Sicily, West Mediterranean

Summer Cruising Area(s)

Corsica - Sardinia, Croatia, East Mediterranean, French Riviera, Italy & Sicily, West Mediterranean

Crew

Max speed 14 knots Cruising speed 11 knots

Fuel consumption 150 L/H

Type of cabins

6 (5 x Double, 1 x Convertible)