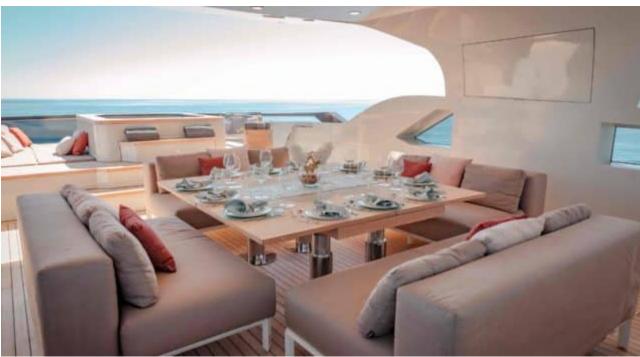

Cabins



Crew



#### M/Y INFINITY NINE



























Snorkeling Gear Sound System







Television











### **EXTERIOR DESIGN**















## INTERIOR DESIGN













# GALLERY LIFESTYLE









#### Specifications



Summer low rate per week 120 000 €



Summer high rate per week

140 000 €



Winter low rate per week

120 000 €



Winter high rate per week

140 000 €



Builder

**AVA Yachts** 

0000

Year built

2022



Length

35.2 m



**Guests Cruising** 

12



Cabins

6

Winter Cruising Area(s)

Corsica - Sardinia, French Riviera, Italy & Sicily, West Mediterranean

Summer Cruising Area(s)

Corsica - Sardinia, Croatia, East Mediterranean, French Riviera, Italy & Sicily, West Mediterranean

Crew

Max speed 14 knots Cruising speed 11 knots

Fuel consumption 150 L/H

Type of cabins

6 (5 x Double, 1 x Convertible)