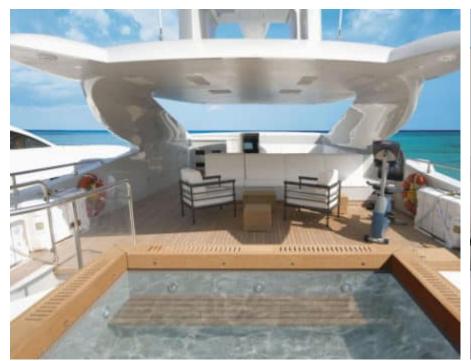

# M/Y IMPULSIVE ( **EX INFINITY** PACIFIC )













Towable water

toys















Scubadiving







## EXTERIOR DESIGN





























### INTERIOR DESIGN



















# GALLERY LIFESTYLE



















#### Specifications



Summer low rate per week \$ 159 091



Summer high rate per week

\$ 159 091



Winter low rate per week \$ 190 910



Winter high rate per week

\$ 190 910



Builder Mondomarine



Year built 2007



Year refit

2023

Length 40.20 m



Guests Cruising 50



Cabins

Winter Cruising Area(s)
South Pacific & Australasia

Summer Cruising Area(s)
South Pacific & Australasia

Crew

Max speed 18 knots Cruising speed 12 knots

Fuel consumption 230 Litres/Hr

Type of cabins

5 (3 x Double, 2 x Twin)