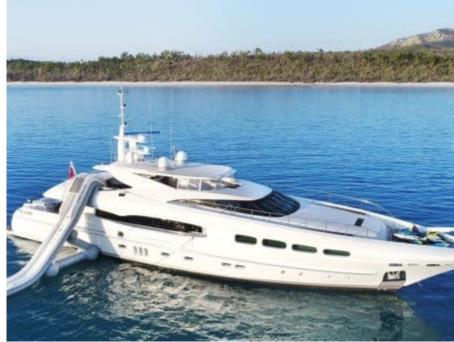

# M/Y IMPULSIVE ( **EX INFINITY** PACIFIC )













Towable water

toys















Scubadiving







## EXTERIOR DESIGN





























### INTERIOR DESIGN



















# GALLERY LIFESTYLE



















#### Specifications



Summer low rate per week \$ 159 091



Summer high rate per week

\$ 159 091



Winter low rate per week \$ 190 910



Winter high rate per week

\$ 190 910



Builder Mondomarine



Year built 2007



Year refit

2023

Length 40.20 m



Guests Cruising 50



Cabins

Winter Cruising Area(s)
South Pacific & Australasia

Summer Cruising Area(s)
South Pacific & Australasia

Crew

Max speed 18 knots Cruising speed 12 knots

Fuel consumption 230 Litres/Hr

Type of cabins

5 (3 x Double, 2 x Twin)