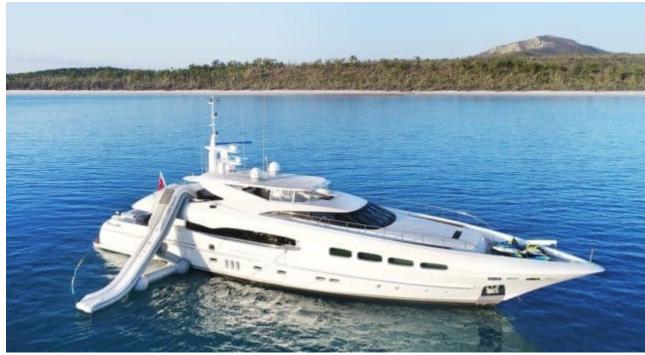

# M/Y IMPULSIVE ( **EX INFINITY** PACIFIC )













Towable water

toys















Scubadiving







## EXTERIOR DESIGN





























### INTERIOR DESIGN



















# GALLERY LIFESTYLE



















#### Specifications



Summer low rate per week \$ 159 091



Summer high rate per week

\$ 159 091



Winter low rate per week \$ 190 910



Winter high rate per week

\$ 190 910



Builder Mondomarine



Year built 2007



Year refit

2023

Length 40.20 m



Guests Cruising 50



Cabins

Winter Cruising Area(s)
South Pacific & Australasia

Summer Cruising Area(s)
South Pacific & Australasia

Crew

Max speed 18 knots Cruising speed 12 knots

Fuel consumption 230 Litres/Hr

Type of cabins

5 (3 x Double, 2 x Twin)