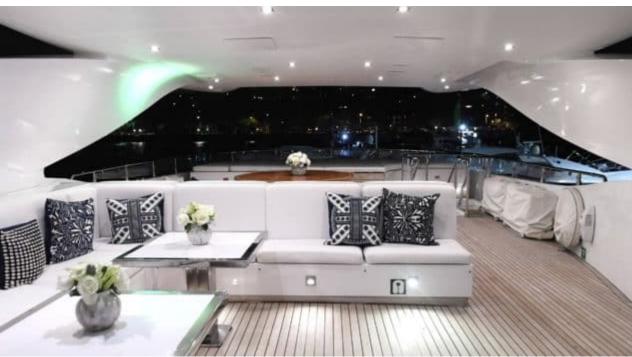

# M/Y IMPULSIVE ( **EX INFINITY** PACIFIC )













Towable water

toys















Scubadiving







## EXTERIOR DESIGN





























### INTERIOR DESIGN



















# GALLERY LIFESTYLE



















#### Specifications



Summer low rate per week \$ 159 091



Summer high rate per week

\$ 159 091



Winter low rate per week \$ 190 910



Winter high rate per week

\$ 190 910



Builder Mondomarine



Year built 2007



Year refit

2023

Length 40.20 m



Guests Cruising 50



Cabins

Winter Cruising Area(s)
South Pacific & Australasia

Summer Cruising Area(s)
South Pacific & Australasia

Crew

Max speed 18 knots Cruising speed 12 knots

Fuel consumption 230 Litres/Hr

Type of cabins

5 (3 x Double, 2 x Twin)