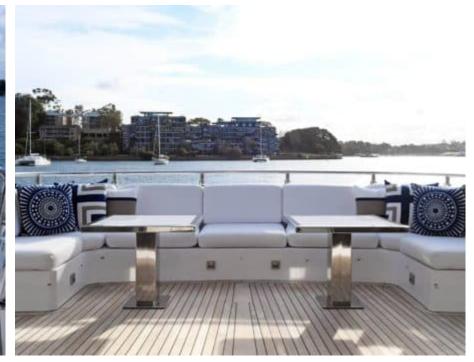

# M/Y IMPULSIVE ( **EX INFINITY** PACIFIC )













Towable water

toys















Scubadiving







## EXTERIOR DESIGN





























### INTERIOR DESIGN



















# GALLERY LIFESTYLE



















#### Specifications



Summer low rate per week \$ 159 091



Summer high rate per week

\$ 159 091



Winter low rate per week \$ 190 910



Winter high rate per week

\$ 190 910



Builder Mondomarine



Year built 2007



Year refit

2023

Length 40.20 m



Guests Cruising 50



Cabins

Winter Cruising Area(s)
South Pacific & Australasia

Summer Cruising Area(s)
South Pacific & Australasia

Crew

Max speed 18 knots Cruising speed 12 knots

Fuel consumption 230 Litres/Hr

Type of cabins

5 (3 x Double, 2 x Twin)