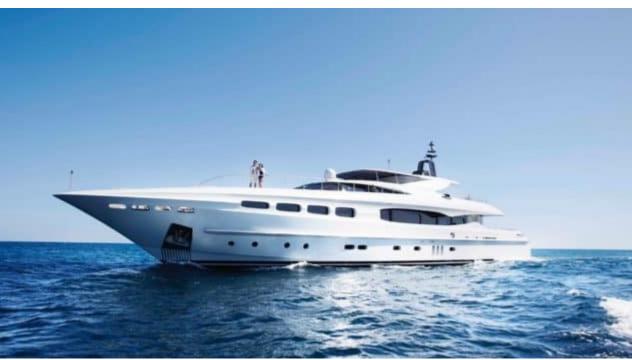

# M/Y IMPULSIVE ( **EX INFINITY** PACIFIC )













Towable water

toys















Scubadiving







## EXTERIOR DESIGN





























### INTERIOR DESIGN



















# GALLERY LIFESTYLE



















#### Specifications



Summer low rate per week \$ 159 091



Summer high rate per week

\$ 159 091



Winter low rate per week \$ 190 910



Winter high rate per week

\$ 190 910



Builder Mondomarine



Year built 2007



Year refit

2023

Length 40.20 m



Guests Cruising 50



Cabins

Winter Cruising Area(s)
South Pacific & Australasia

Summer Cruising Area(s)
South Pacific & Australasia

Crew

Max speed 18 knots Cruising speed 12 knots

Fuel consumption 230 Litres/Hr

Type of cabins

5 (3 x Double, 2 x Twin)