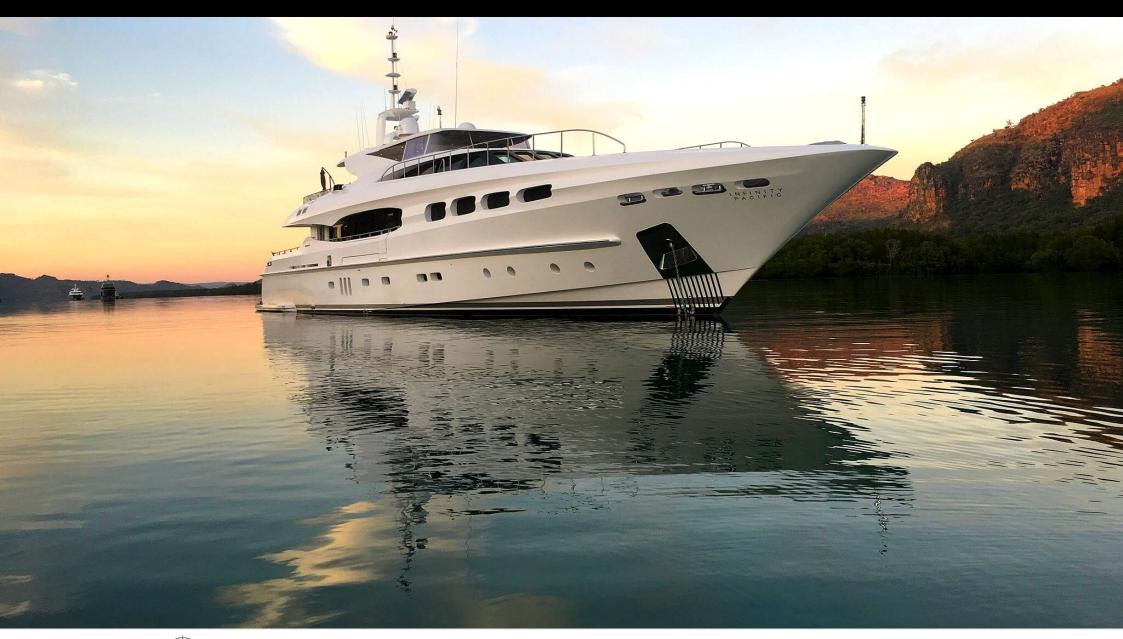

# M/Y IMPULSIVE ( **EX INFINITY** PACIFIC )













Towable water

toys















Scubadiving







## EXTERIOR DESIGN





























### INTERIOR DESIGN



















# GALLERY LIFESTYLE



















#### Specifications



Summer low rate per week \$ 159 091



Summer high rate per week

\$ 159 091



Winter low rate per week \$ 190 910



Winter high rate per week

\$ 190 910



Builder Mondomarine



Year built 2007



Year refit

2023

Length 40.20 m



Guests Cruising 50



Cabins

Winter Cruising Area(s)
South Pacific & Australasia

Summer Cruising Area(s)
South Pacific & Australasia

Crew

Max speed 18 knots Cruising speed 12 knots

Fuel consumption 230 Litres/Hr

Type of cabins

5 (3 x Double, 2 x Twin)