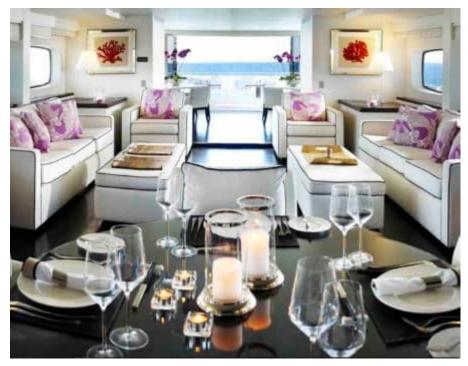

# M/Y IMPULSIVE ( **EX INFINITY** PACIFIC )













Towable water

toys















Scubadiving







## EXTERIOR DESIGN





























### INTERIOR DESIGN



















# GALLERY LIFESTYLE



















#### Specifications



Summer low rate per week \$ 159 091



Summer high rate per week

\$ 159 091



Winter low rate per week \$ 190 910



Winter high rate per week

\$ 190 910



Builder Mondomarine



Year built 2007



Year refit

2023

Length 40.20 m



Guests Cruising 50



Cabins

Winter Cruising Area(s)
South Pacific & Australasia

Summer Cruising Area(s)
South Pacific & Australasia

Crew

Max speed 18 knots Cruising speed 12 knots

Fuel consumption 230 Litres/Hr

Type of cabins

5 (3 x Double, 2 x Twin)