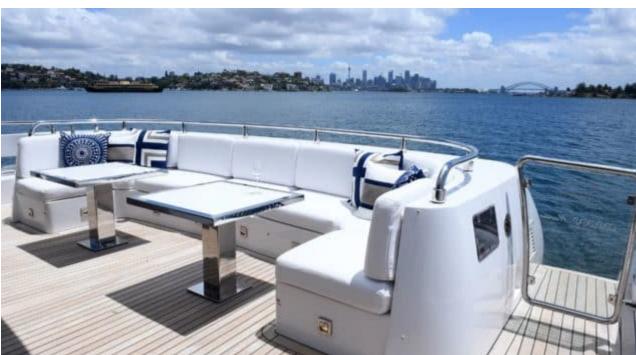

# M/Y IMPULSIVE ( **EX INFINITY** PACIFIC )













Towable water

toys















Scubadiving







## EXTERIOR DESIGN





























### INTERIOR DESIGN



















# GALLERY LIFESTYLE



















#### Specifications



Summer low rate per week \$ 159 091



Summer high rate per week

\$ 159 091



Winter low rate per week \$ 190 910



Winter high rate per week

\$ 190 910



Builder Mondomarine



Year built 2007



Year refit

2023

Length 40.20 m



Guests Cruising 50



Cabins

Winter Cruising Area(s)
South Pacific & Australasia

Summer Cruising Area(s)
South Pacific & Australasia

Crew

Max speed 18 knots Cruising speed 12 knots

Fuel consumption 230 Litres/Hr

Type of cabins

5 (3 x Double, 2 x Twin)