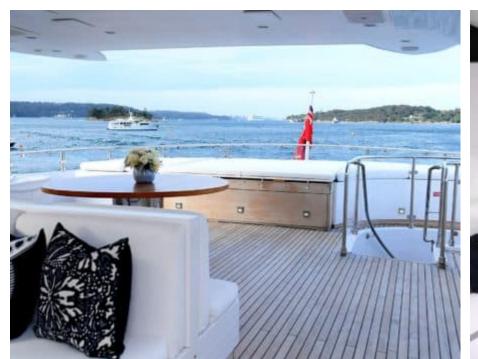

# M/Y IMPULSIVE ( **EX INFINITY** PACIFIC )













Towable water

toys















Scubadiving







## EXTERIOR DESIGN





























### INTERIOR DESIGN



















# GALLERY LIFESTYLE



















#### Specifications



Summer low rate per week \$ 159 091



Summer high rate per week

\$ 159 091



Winter low rate per week \$ 190 910



Winter high rate per week

\$ 190 910



Builder Mondomarine



Year built 2007



Year refit

2023

Length 40.20 m



Guests Cruising 50



Cabins

Winter Cruising Area(s)
South Pacific & Australasia

Summer Cruising Area(s)
South Pacific & Australasia

Crew

Max speed 18 knots Cruising speed 12 knots

Fuel consumption 230 Litres/Hr

Type of cabins

5 (3 x Double, 2 x Twin)