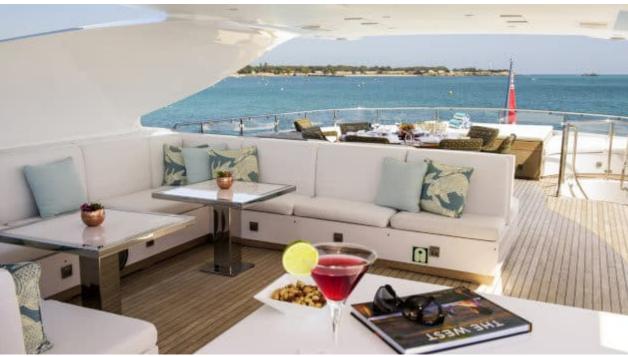

# M/Y IMPULSIVE ( **EX INFINITY** PACIFIC )













Towable water

toys















Scubadiving







## EXTERIOR DESIGN





























### INTERIOR DESIGN



















# GALLERY LIFESTYLE



















#### Specifications



Summer low rate per week \$ 159 091



Summer high rate per week

\$ 159 091



Winter low rate per week \$ 190 910



Winter high rate per week

\$ 190 910



Builder Mondomarine



Year built 2007



Year refit

2023

Length 40.20 m



Guests Cruising 50



Cabins

Winter Cruising Area(s)
South Pacific & Australasia

Summer Cruising Area(s)
South Pacific & Australasia

Crew

Max speed 18 knots Cruising speed 12 knots

Fuel consumption 230 Litres/Hr

Type of cabins

5 (3 x Double, 2 x Twin)