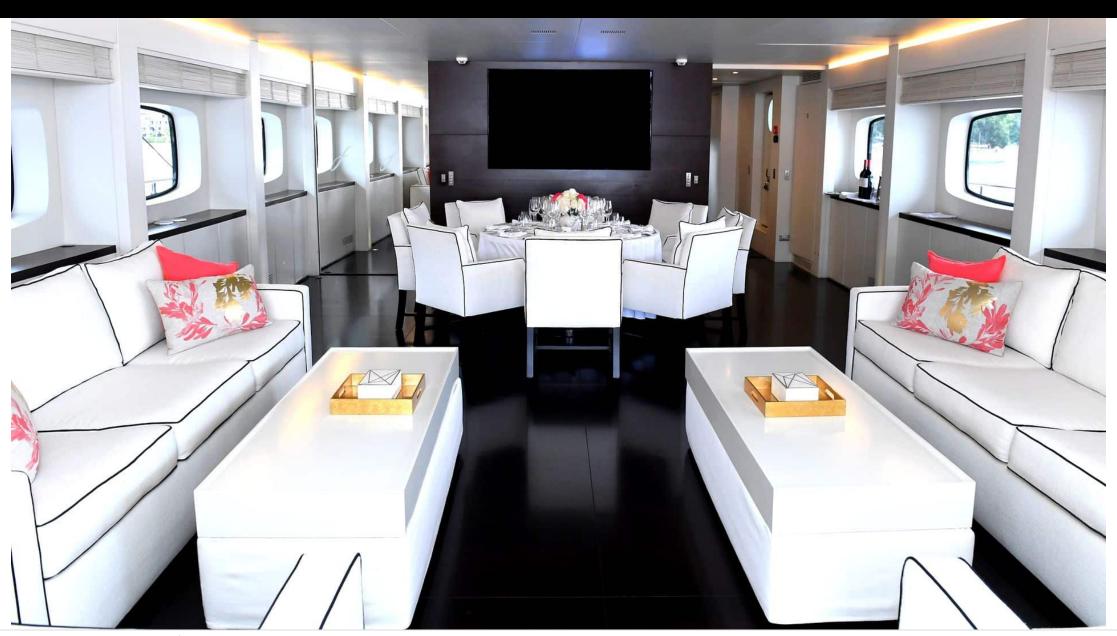

# M/Y IMPULSIVE ( **EX INFINITY** PACIFIC )













Towable water

toys















Scubadiving







## EXTERIOR DESIGN





























### INTERIOR DESIGN



















# GALLERY LIFESTYLE



















#### Specifications



Summer low rate per week \$ 159 091



Summer high rate per week

\$ 159 091



Winter low rate per week \$ 190 910



Winter high rate per week

\$ 190 910



Builder Mondomarine



Year built 2007



Year refit

2023

Length 40.20 m



Guests Cruising 50



Cabins

Winter Cruising Area(s)
South Pacific & Australasia

Summer Cruising Area(s)
South Pacific & Australasia

Crew

Max speed 18 knots Cruising speed 12 knots

Fuel consumption 230 Litres/Hr

Type of cabins

5 (3 x Double, 2 x Twin)