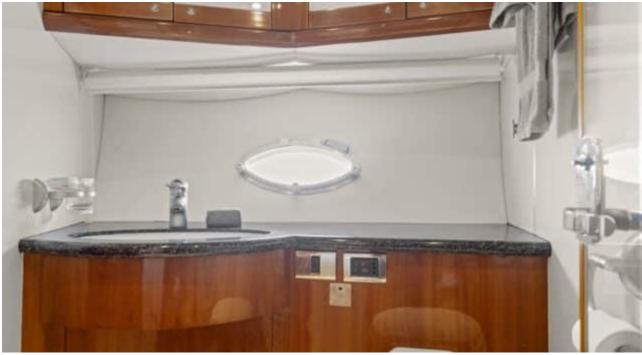

Length **20.4m** 66.93 ft.







Crew **2** 



### M/Y IMPERIUM











## EXTERIOR DESIGN





































































# INTERIOR DESIGN

































## GALLERY LIFESTYLE





























#### Specifications



Low rate per day

4 000 €



High rate per day

4 000 €



Summer low rate per week

24 000 €



Summer high rate per week

24 000 €



Winter low rate per week

24 000 €



Winter high rate per week

24 000 €



Builder

Sunseeker



Year built

2001



Year refit

2024



Length

20.4 m



**Guests Cruising** 

10



Cabins

2

Winter Cruising Area(s)

Corsica - Sardinia, French Riviera

Summer Cruising Area(s)

Corsica - Sardinia, French Riviera

Crew

Max speed 38 knots

Cruising speed 25 knots

Fuel consumption

250 L/H

Type of cabins

2 (2 x Double)