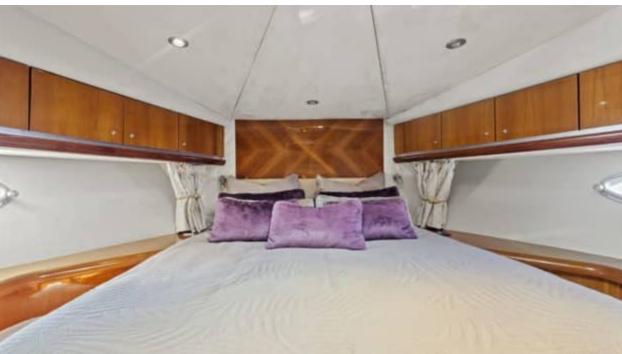

# INTERIOR DESIGN

2

Winter Cruising Area(s)

Corsica - Sardinia, French Riviera

Summer Cruising Area(s)

Corsica - Sardinia, French Riviera

Crew

Max speed 38 knots

Cruising speed 25 knots

Fuel consumption

250 L/H

Type of cabins

2 (2 x Double)