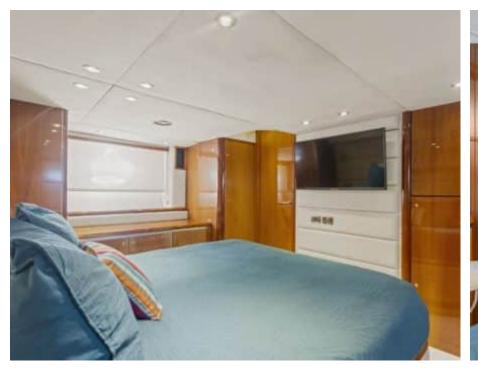

# INTERIOR DESIGN

2

Winter Cruising Area(s)

Corsica - Sardinia, French Riviera

Summer Cruising Area(s)

Corsica - Sardinia, French Riviera

Crew

Max speed 38 knots

Cruising speed 25 knots

Fuel consumption

250 L/H

Type of cabins

2 (2 x Double)