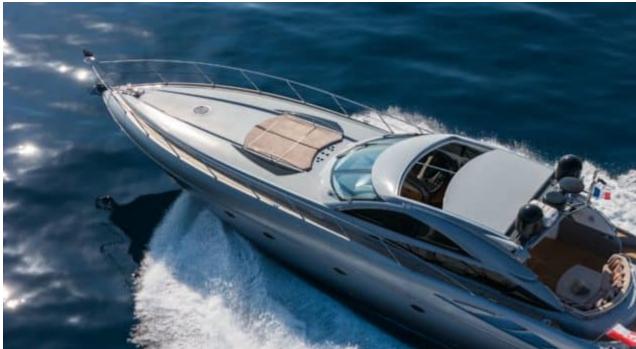

Length **20.4m** 66.93 ft.







Crew **2** 



### M/Y IMPERIUM











## EXTERIOR DESIGN





































































# INTERIOR DESIGN

































## GALLERY LIFESTYLE





























#### Specifications



Low rate per day

4 000 €



High rate per day

4 000 €



Summer low rate per week

24 000 €



Summer high rate per week

24 000 €



Winter low rate per week

24 000 €



Winter high rate per week

24 000 €



Builder

Sunseeker



Year built

2001



Year refit

2024



Length

20.4 m



**Guests Cruising** 

10



Cabins

2

Winter Cruising Area(s)

Corsica - Sardinia, French Riviera

Summer Cruising Area(s)

Corsica - Sardinia, French Riviera

Crew

Max speed 38 knots

Cruising speed 25 knots

Fuel consumption

250 L/H

Type of cabins

2 (2 x Double)