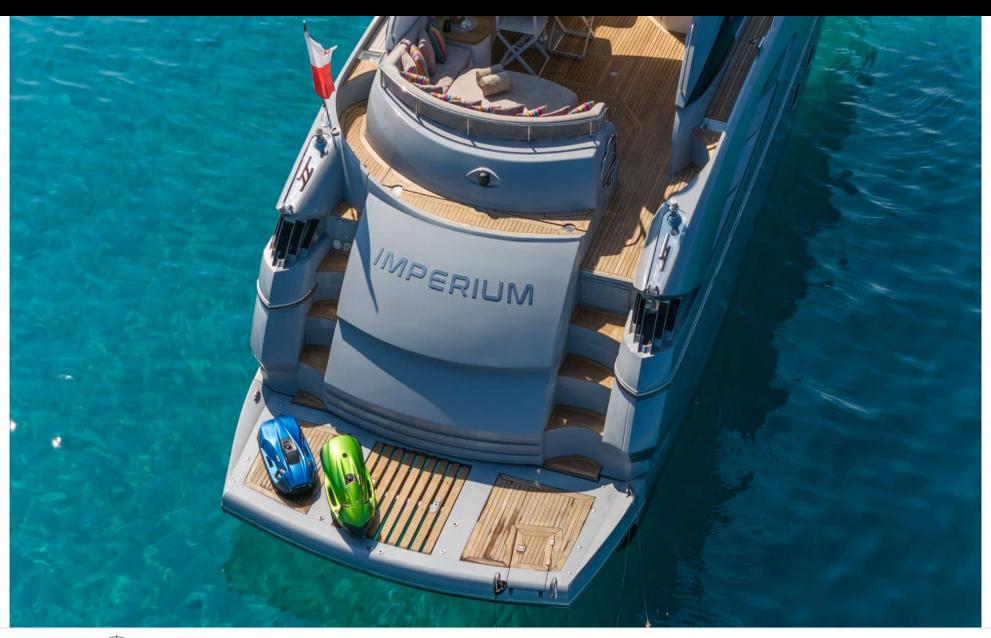

Length **20.4m** 66.93 ft.







Crew **2** 



### M/Y IMPERIUM











## EXTERIOR DESIGN





































































# INTERIOR DESIGN

































## GALLERY LIFESTYLE





























#### Specifications



Low rate per day

4 000 €



High rate per day

4 000 €



Summer low rate per week

24 000 €



Summer high rate per week

24 000 €



Winter low rate per week

24 000 €



Winter high rate per week

24 000 €



Builder

Sunseeker



Year built

2001



Year refit

2024



Length

20.4 m



**Guests Cruising** 

10



Cabins

2

Winter Cruising Area(s)

Corsica - Sardinia, French Riviera

Summer Cruising Area(s)

Corsica - Sardinia, French Riviera

Crew

Max speed 38 knots

Cruising speed 25 knots

Fuel consumption

250 L/H

Type of cabins

2 (2 x Double)