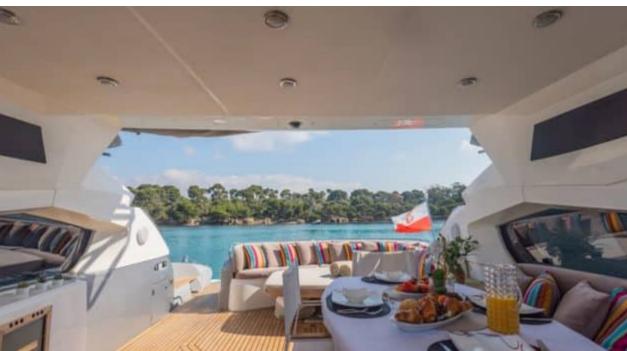

Length **20.4m** 66.93 ft.







Crew **2** 



### M/Y IMPERIUM











## EXTERIOR DESIGN





































































# INTERIOR DESIGN

































## GALLERY LIFESTYLE





























#### Specifications



Low rate per day

4 000 €



High rate per day

4 000 €



Summer low rate per week

24 000 €



Summer high rate per week

24 000 €



Winter low rate per week

24 000 €



Winter high rate per week

24 000 €



Builder

Sunseeker



Year built

2001



Year refit

2024



Length

20.4 m



**Guests Cruising** 

10



Cabins

2

Winter Cruising Area(s)

Corsica - Sardinia, French Riviera

Summer Cruising Area(s)

Corsica - Sardinia, French Riviera

Crew

Max speed 38 knots

Cruising speed 25 knots

Fuel consumption

250 L/H

Type of cabins

2 (2 x Double)