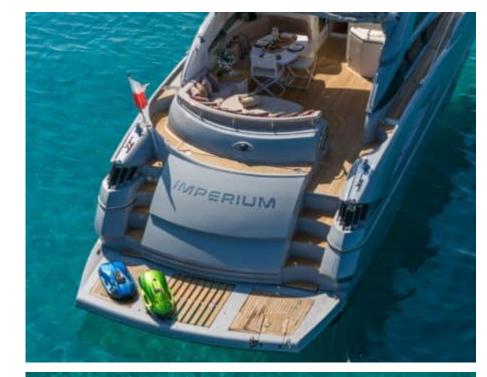

Length **20.4m** 66.93 ft.







Crew **2** 



### M/Y IMPERIUM











## EXTERIOR DESIGN





































































# INTERIOR DESIGN

































## GALLERY LIFESTYLE





























#### Specifications



Low rate per day

4 000 €



High rate per day

4 000 €



Summer low rate per week

24 000 €



Summer high rate per week

24 000 €



Winter low rate per week

24 000 €



Winter high rate per week

24 000 €



Builder

Sunseeker



Year built

2001



Year refit

2024



Length

20.4 m



**Guests Cruising** 

10



Cabins

2

Winter Cruising Area(s)

Corsica - Sardinia, French Riviera

Summer Cruising Area(s)

Corsica - Sardinia, French Riviera

Crew

Max speed 38 knots

Cruising speed 25 knots

Fuel consumption

250 L/H

Type of cabins

2 (2 x Double)