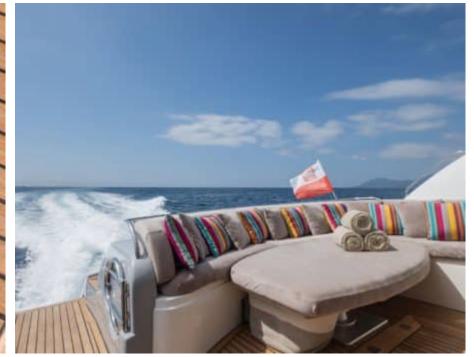

Length **20.4m** 66.93 ft.







Crew **2** 



### M/Y IMPERIUM











## EXTERIOR DESIGN





































































# INTERIOR DESIGN

































## GALLERY LIFESTYLE





























#### Specifications



Low rate per day

4 000 €



High rate per day

4 000 €



Summer low rate per week

24 000 €



Summer high rate per week

24 000 €



Winter low rate per week

24 000 €



Winter high rate per week

24 000 €



Builder

Sunseeker



Year built

2001



Year refit

2024



Length

20.4 m



**Guests Cruising** 

10



Cabins

2

Winter Cruising Area(s)

Corsica - Sardinia, French Riviera

Summer Cruising Area(s)

Corsica - Sardinia, French Riviera

Crew

Max speed 38 knots

Cruising speed 25 knots

Fuel consumption

250 L/H

Type of cabins

2 (2 x Double)