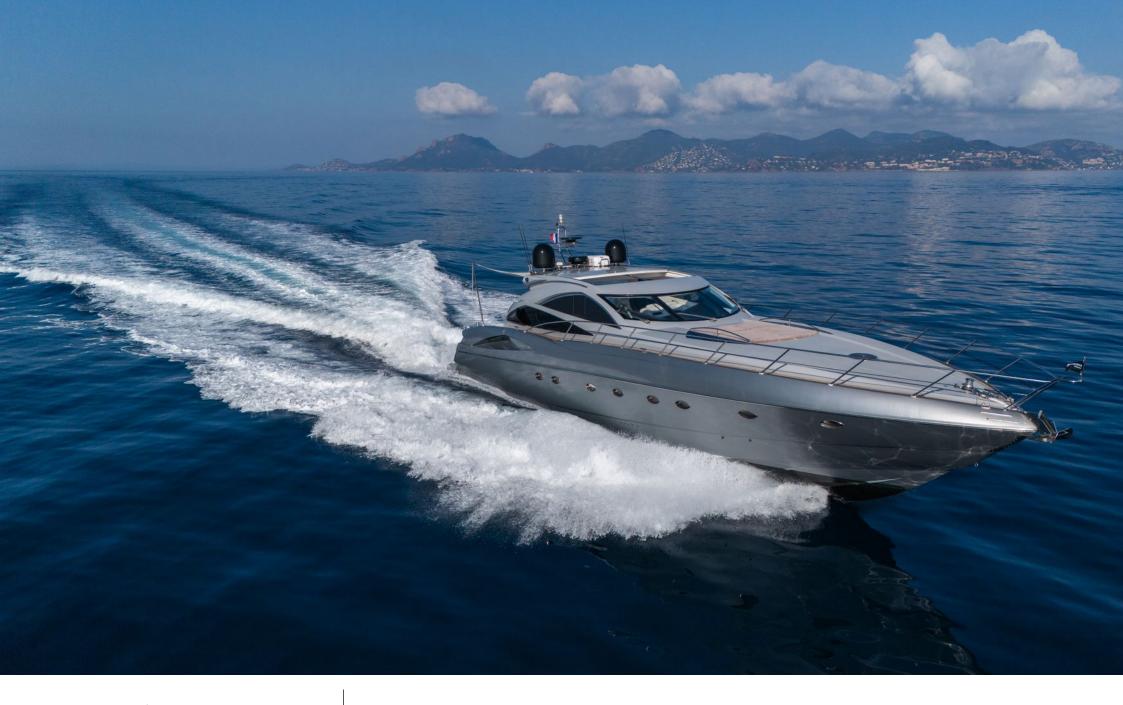

### M/Y IMPERIUM

## EXTERIOR DESIGN

2001

Year refit

2024

Length

20.4 m

**Guests Cruising** 

10

Cabins