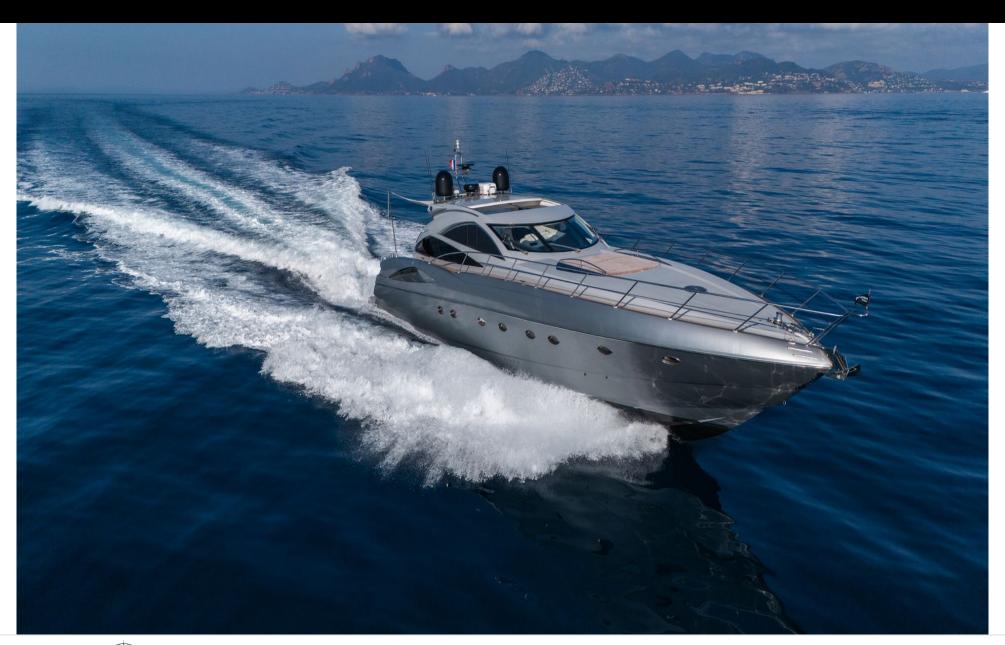

Length **20.4m** 66.93 ft.







Crew **2** 



### M/Y IMPERIUM











## EXTERIOR DESIGN





































































# INTERIOR DESIGN

































## GALLERY LIFESTYLE





























#### Specifications



Low rate per day

4 000 €



High rate per day

4 000 €



Summer low rate per week

24 000 €



Summer high rate per week

24 000 €



Winter low rate per week

24 000 €



Winter high rate per week

24 000 €



Builder

Sunseeker



Year built

2001



Year refit

2024



Length

20.4 m



**Guests Cruising** 

10



Cabins

2

Winter Cruising Area(s)

Corsica - Sardinia, French Riviera

Summer Cruising Area(s)

Corsica - Sardinia, French Riviera

Crew

Max speed 38 knots

Cruising speed 25 knots

Fuel consumption

250 L/H

Type of cabins

2 (2 x Double)