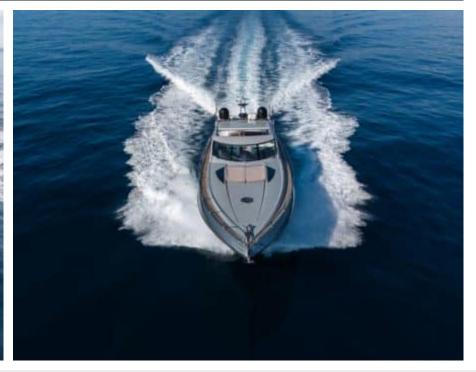

Length **20.4m** 66.93 ft.







Crew **2** 



### M/Y IMPERIUM











## EXTERIOR DESIGN





































































# INTERIOR DESIGN

































## GALLERY LIFESTYLE





























#### Specifications



Low rate per day

4 000 €



High rate per day

4 000 €



Summer low rate per week

24 000 €



Summer high rate per week

24 000 €



Winter low rate per week

24 000 €



Winter high rate per week

24 000 €



Builder

Sunseeker



Year built

2001



Year refit

2024



Length

20.4 m



**Guests Cruising** 

10



Cabins

2

Winter Cruising Area(s)

Corsica - Sardinia, French Riviera

Summer Cruising Area(s)

Corsica - Sardinia, French Riviera

Crew

Max speed 38 knots

Cruising speed 25 knots

Fuel consumption

250 L/H

Type of cabins

2 (2 x Double)