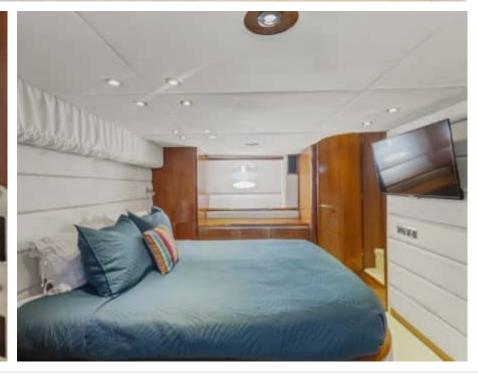

# INTERIOR DESIGN

2

Winter Cruising Area(s)

Corsica - Sardinia, French Riviera

Summer Cruising Area(s)

Corsica - Sardinia, French Riviera

Crew

Max speed 38 knots

Cruising speed 25 knots

Fuel consumption

250 L/H

Type of cabins

2 (2 x Double)