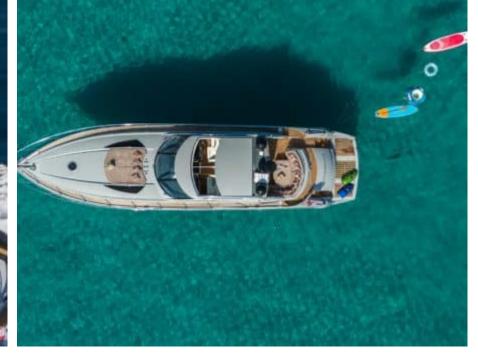

Length **20.4m** 66.93 ft.







Crew **2** 



### M/Y IMPERIUM











## EXTERIOR DESIGN





































































# INTERIOR DESIGN

































## GALLERY LIFESTYLE





























#### Specifications



Low rate per day

4 000 €



High rate per day

4 000 €



Summer low rate per week

24 000 €



Summer high rate per week

24 000 €



Winter low rate per week

24 000 €



Winter high rate per week

24 000 €



Builder

Sunseeker



Year built

2001



Year refit

2024



Length

20.4 m



**Guests Cruising** 

10



Cabins

2

Winter Cruising Area(s)

Corsica - Sardinia, French Riviera

Summer Cruising Area(s)

Corsica - Sardinia, French Riviera

Crew

Max speed 38 knots

Cruising speed 25 knots

Fuel consumption

250 L/H

Type of cabins

2 (2 x Double)