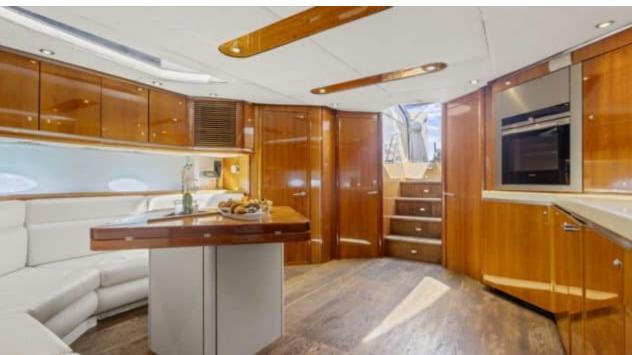

Length **20.4m** 66.93 ft.







Crew **2** 



### M/Y IMPERIUM











## EXTERIOR DESIGN





































































# INTERIOR DESIGN

































## GALLERY LIFESTYLE





























#### Specifications



Low rate per day

4 000 €



High rate per day

4 000 €



Summer low rate per week

24 000 €



Summer high rate per week

24 000 €



Winter low rate per week

24 000 €



Winter high rate per week

24 000 €



Builder

Sunseeker



Year built

2001



Year refit

2024



Length

20.4 m



**Guests Cruising** 

10



Cabins

2

Winter Cruising Area(s)

Corsica - Sardinia, French Riviera

Summer Cruising Area(s)

Corsica - Sardinia, French Riviera

Crew

Max speed 38 knots

Cruising speed 25 knots

Fuel consumption

250 L/H

Type of cabins

2 (2 x Double)