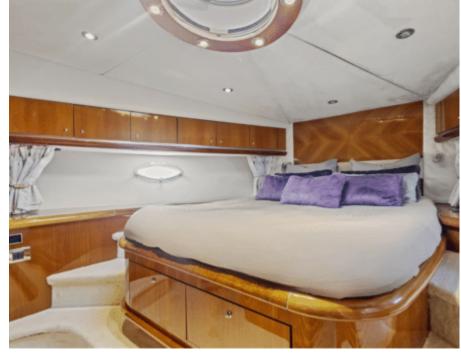

Length **20.4m** 66.93 ft.







Crew **2** 



### M/Y IMPERIUM











## EXTERIOR DESIGN





































































# INTERIOR DESIGN

































## GALLERY LIFESTYLE





























#### Specifications



Low rate per day

4 000 €



High rate per day

4 000 €



Summer low rate per week

24 000 €



Summer high rate per week

24 000 €



Winter low rate per week

24 000 €



Winter high rate per week

24 000 €



Builder

Sunseeker



Year built

2001



Year refit

2024



Length

20.4 m



**Guests Cruising** 

10



Cabins

2

Winter Cruising Area(s)

Corsica - Sardinia, French Riviera

Summer Cruising Area(s)

Corsica - Sardinia, French Riviera

Crew

Max speed 38 knots

Cruising speed 25 knots

Fuel consumption

250 L/H

Type of cabins

2 (2 x Double)