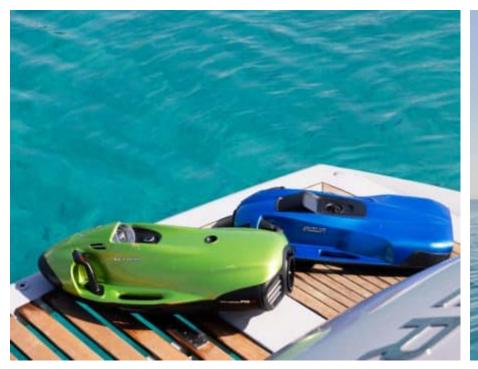

Length **20.4m** 66.93 ft.







Crew **2** 



### M/Y IMPERIUM











## EXTERIOR DESIGN





































































# INTERIOR DESIGN

































## GALLERY LIFESTYLE





























#### Specifications



Low rate per day

4 000 €



High rate per day

4 000 €



Summer low rate per week

24 000 €



Summer high rate per week

24 000 €



Winter low rate per week

24 000 €



Winter high rate per week

24 000 €



Builder

Sunseeker



Year built

2001



Year refit

2024



Length

20.4 m



**Guests Cruising** 

10



Cabins

2

Winter Cruising Area(s)

Corsica - Sardinia, French Riviera

Summer Cruising Area(s)

Corsica - Sardinia, French Riviera

Crew

Max speed 38 knots

Cruising speed 25 knots

Fuel consumption

250 L/H

Type of cabins

2 (2 x Double)