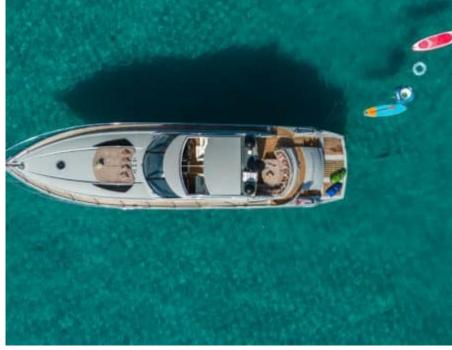

Length **20.4m** 66.93 ft.







Crew **2** 



### M/Y IMPERIUM











## EXTERIOR DESIGN





































































# INTERIOR DESIGN

































## GALLERY LIFESTYLE





























#### Specifications



Low rate per day

4 000 €



High rate per day

4 000 €



Summer low rate per week

24 000 €



Summer high rate per week

24 000 €



Winter low rate per week

24 000 €



Winter high rate per week

24 000 €



Builder

Sunseeker



Year built

2001



Year refit

2024



Length

20.4 m



**Guests Cruising** 

10



Cabins

2

Winter Cruising Area(s)

Corsica - Sardinia, French Riviera

Summer Cruising Area(s)

Corsica - Sardinia, French Riviera

Crew

Max speed 38 knots

Cruising speed 25 knots

Fuel consumption

250 L/H

Type of cabins

2 (2 x Double)