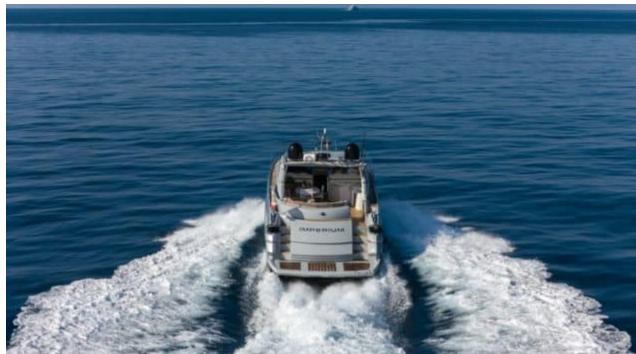

Length **20.4m** 66.93 ft.







Crew **2** 



### M/Y IMPERIUM











## EXTERIOR DESIGN





































































# INTERIOR DESIGN

































## GALLERY LIFESTYLE





























#### Specifications



Low rate per day

4 000 €



High rate per day

4 000 €



Summer low rate per week

24 000 €



Summer high rate per week

24 000 €



Winter low rate per week

24 000 €



Winter high rate per week

24 000 €



Builder

Sunseeker



Year built

2001



Year refit

2024



Length

20.4 m



**Guests Cruising** 

10



Cabins

2

Winter Cruising Area(s)

Corsica - Sardinia, French Riviera

Summer Cruising Area(s)

Corsica - Sardinia, French Riviera

Crew

Max speed 38 knots

Cruising speed 25 knots

Fuel consumption

250 L/H

Type of cabins

2 (2 x Double)