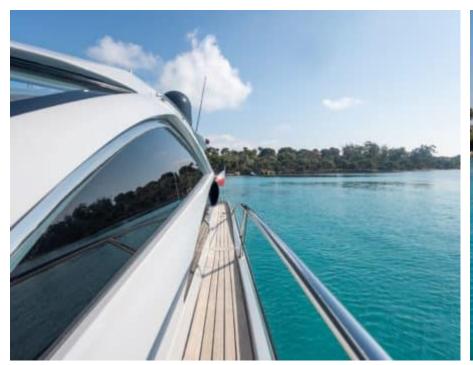

Length **20.4m** 66.93 ft.







Crew **2** 



### M/Y IMPERIUM











## EXTERIOR DESIGN





































































# INTERIOR DESIGN

































## GALLERY LIFESTYLE





























#### Specifications



Low rate per day

4 000 €



High rate per day

4 000 €



Summer low rate per week

24 000 €



Summer high rate per week

24 000 €



Winter low rate per week

24 000 €



Winter high rate per week

24 000 €



Builder

Sunseeker



Year built

2001



Year refit

2024



Length

20.4 m



**Guests Cruising** 

10



Cabins

2

Winter Cruising Area(s)

Corsica - Sardinia, French Riviera

Summer Cruising Area(s)

Corsica - Sardinia, French Riviera

Crew

Max speed 38 knots

Cruising speed 25 knots

Fuel consumption

250 L/H

Type of cabins

2 (2 x Double)