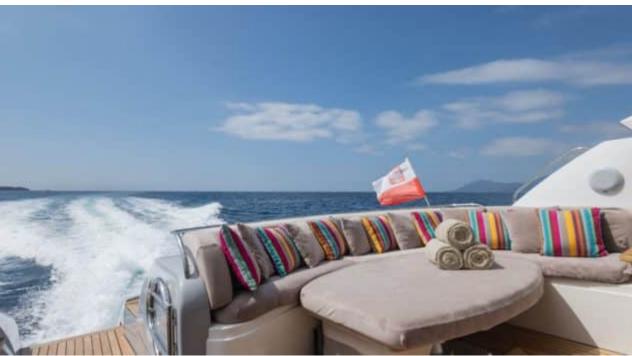

Length **20.4m** 66.93 ft.







Crew **2** 



### M/Y IMPERIUM











## EXTERIOR DESIGN





































































# INTERIOR DESIGN

































## GALLERY LIFESTYLE





























#### Specifications



Low rate per day

4 000 €



High rate per day

4 000 €



Summer low rate per week

24 000 €



Summer high rate per week

24 000 €



Winter low rate per week

24 000 €



Winter high rate per week

24 000 €



Builder

Sunseeker



Year built

2001



Year refit

2024



Length

20.4 m



**Guests Cruising** 

10



Cabins

2

Winter Cruising Area(s)

Corsica - Sardinia, French Riviera

Summer Cruising Area(s)

Corsica - Sardinia, French Riviera

Crew

Max speed 38 knots

Cruising speed 25 knots

Fuel consumption

250 L/H

Type of cabins

2 (2 x Double)