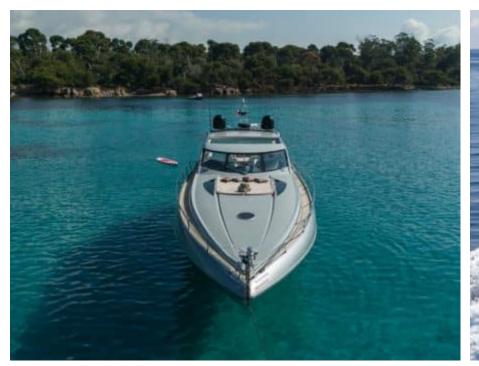

Length **20.4m** 66.93 ft.







Crew **2** 



### M/Y IMPERIUM











## EXTERIOR DESIGN





































































# INTERIOR DESIGN

































## GALLERY LIFESTYLE





























#### Specifications



Low rate per day

4 000 €



High rate per day

4 000 €



Summer low rate per week

24 000 €



Summer high rate per week

24 000 €



Winter low rate per week

24 000 €



Winter high rate per week

24 000 €



Builder

Sunseeker



Year built

2001



Year refit

2024



Length

20.4 m



**Guests Cruising** 

10



Cabins

2

Winter Cruising Area(s)

Corsica - Sardinia, French Riviera

Summer Cruising Area(s)

Corsica - Sardinia, French Riviera

Crew

Max speed 38 knots

Cruising speed 25 knots

Fuel consumption

250 L/H

Type of cabins

2 (2 x Double)