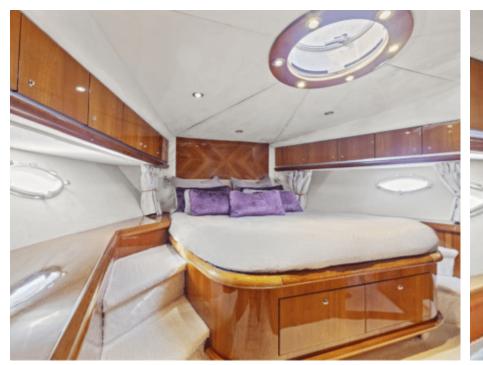

Length **20.4m** 66.93 ft.







Crew **2** 



### M/Y IMPERIUM











## EXTERIOR DESIGN





































































# INTERIOR DESIGN

































## GALLERY LIFESTYLE





























#### Specifications



Low rate per day

4 000 €



High rate per day

4 000 €



Summer low rate per week

24 000 €



Summer high rate per week

24 000 €



Winter low rate per week

24 000 €



Winter high rate per week

24 000 €



Builder

Sunseeker



Year built

2001



Year refit

2024



Length

20.4 m



**Guests Cruising** 

10



Cabins

2

Winter Cruising Area(s)

Corsica - Sardinia, French Riviera

Summer Cruising Area(s)

Corsica - Sardinia, French Riviera

Crew

Max speed 38 knots

Cruising speed 25 knots

Fuel consumption

250 L/H

Type of cabins

2 (2 x Double)