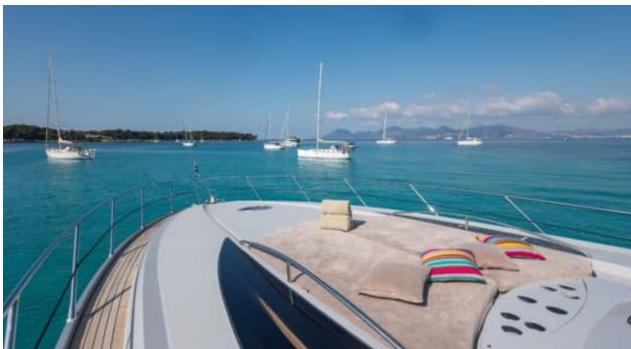

Length **20.4m** 66.93 ft.







Crew **2** 



### M/Y IMPERIUM











## EXTERIOR DESIGN





































































# INTERIOR DESIGN

































## GALLERY LIFESTYLE





























#### Specifications



Low rate per day

4 000 €



High rate per day

4 000 €



Summer low rate per week

24 000 €



Summer high rate per week

24 000 €



Winter low rate per week

24 000 €



Winter high rate per week

24 000 €



Builder

Sunseeker



Year built

2001



Year refit

2024



Length

20.4 m



**Guests Cruising** 

10



Cabins

2

Winter Cruising Area(s)

Corsica - Sardinia, French Riviera

Summer Cruising Area(s)

Corsica - Sardinia, French Riviera

Crew

Max speed 38 knots

Cruising speed 25 knots

Fuel consumption

250 L/H

Type of cabins

2 (2 x Double)