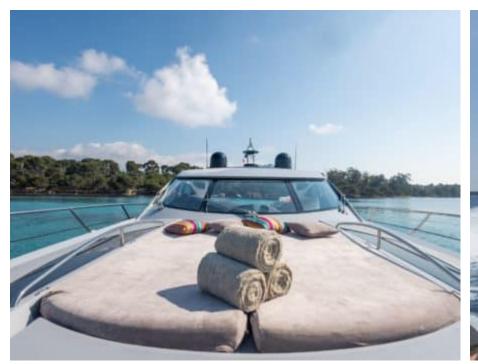

Length **20.4m** 66.93 ft.







Crew **2** 



### M/Y IMPERIUM











## EXTERIOR DESIGN





































































# INTERIOR DESIGN

































## GALLERY LIFESTYLE





























#### Specifications



Low rate per day

4 000 €



High rate per day

4 000 €



Summer low rate per week

24 000 €



Summer high rate per week

24 000 €



Winter low rate per week

24 000 €



Winter high rate per week

24 000 €



Builder

Sunseeker



Year built

2001



Year refit

2024



Length

20.4 m



**Guests Cruising** 

10



Cabins

2

Winter Cruising Area(s)

Corsica - Sardinia, French Riviera

Summer Cruising Area(s)

Corsica - Sardinia, French Riviera

Crew

Max speed 38 knots

Cruising speed 25 knots

Fuel consumption

250 L/H

Type of cabins

2 (2 x Double)