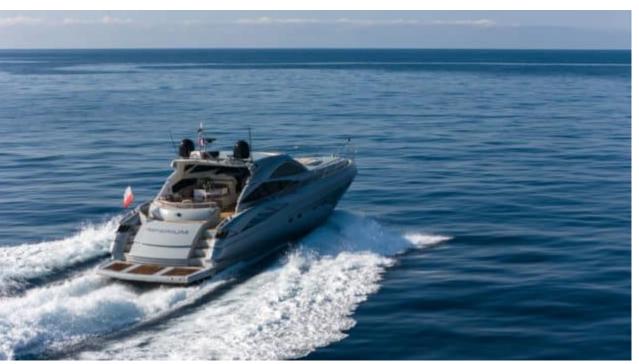

Length **20.4m** 66.93 ft.







Crew **2** 



### M/Y IMPERIUM











## EXTERIOR DESIGN





































































# INTERIOR DESIGN

































## GALLERY LIFESTYLE





























#### Specifications



Low rate per day

4 000 €



High rate per day

4 000 €



Summer low rate per week

24 000 €



Summer high rate per week

24 000 €



Winter low rate per week

24 000 €



Winter high rate per week

24 000 €



Builder

Sunseeker



Year built

2001



Year refit

2024



Length

20.4 m



**Guests Cruising** 

10



Cabins

2

Winter Cruising Area(s)

Corsica - Sardinia, French Riviera

Summer Cruising Area(s)

Corsica - Sardinia, French Riviera

Crew

Max speed 38 knots

Cruising speed 25 knots

Fuel consumption

250 L/H

Type of cabins

2 (2 x Double)