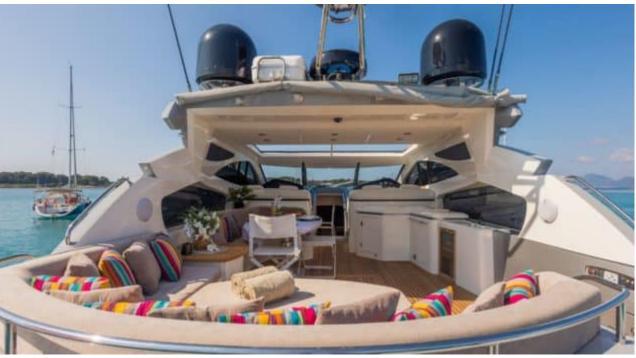

Length **20.4m** 66.93 ft.







Crew **2** 



### M/Y IMPERIUM











## EXTERIOR DESIGN





































































# INTERIOR DESIGN

































## GALLERY LIFESTYLE





























#### Specifications



Low rate per day

4 000 €



High rate per day

4 000 €



Summer low rate per week

24 000 €



Summer high rate per week

24 000 €



Winter low rate per week

24 000 €



Winter high rate per week

24 000 €



Builder

Sunseeker



Year built

2001



Year refit

2024



Length

20.4 m



**Guests Cruising** 

10



Cabins

2

Winter Cruising Area(s)

Corsica - Sardinia, French Riviera

Summer Cruising Area(s)

Corsica - Sardinia, French Riviera

Crew

Max speed 38 knots

Cruising speed 25 knots

Fuel consumption

250 L/H

Type of cabins

2 (2 x Double)