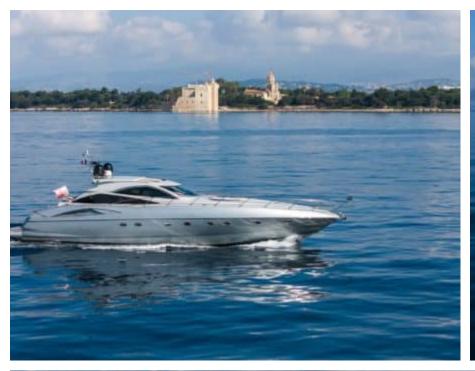

Length **20.4m** 66.93 ft.







Crew **2** 



### M/Y IMPERIUM











## EXTERIOR DESIGN





































































# INTERIOR DESIGN

































## GALLERY LIFESTYLE





























#### Specifications



Low rate per day

4 000 €



High rate per day

4 000 €



Summer low rate per week

24 000 €



Summer high rate per week

24 000 €



Winter low rate per week

24 000 €



Winter high rate per week

24 000 €



Builder

Sunseeker



Year built

2001



Year refit

2024



Length

20.4 m



**Guests Cruising** 

10



Cabins

2

Winter Cruising Area(s)

Corsica - Sardinia, French Riviera

Summer Cruising Area(s)

Corsica - Sardinia, French Riviera

Crew

Max speed 38 knots

Cruising speed 25 knots

Fuel consumption

250 L/H

Type of cabins

2 (2 x Double)