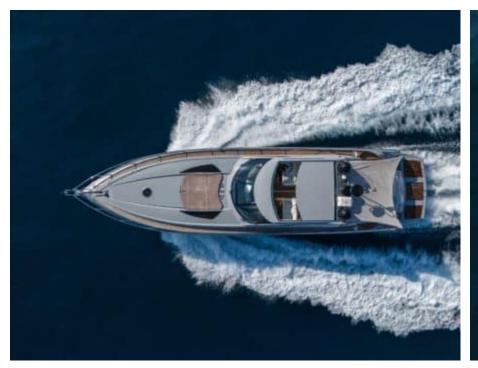

Length **20.4m** 66.93 ft.







Crew **2** 



### M/Y IMPERIUM











## EXTERIOR DESIGN





































































# INTERIOR DESIGN

































## GALLERY LIFESTYLE





























#### Specifications



Low rate per day

4 000 €



High rate per day

4 000 €



Summer low rate per week

24 000 €



Summer high rate per week

24 000 €



Winter low rate per week

24 000 €



Winter high rate per week

24 000 €



Builder

Sunseeker



Year built

2001



Year refit

2024



Length

20.4 m



**Guests Cruising** 

10



Cabins

2

Winter Cruising Area(s)

Corsica - Sardinia, French Riviera

Summer Cruising Area(s)

Corsica - Sardinia, French Riviera

Crew

Max speed 38 knots

Cruising speed 25 knots

Fuel consumption

250 L/H

Type of cabins

2 (2 x Double)