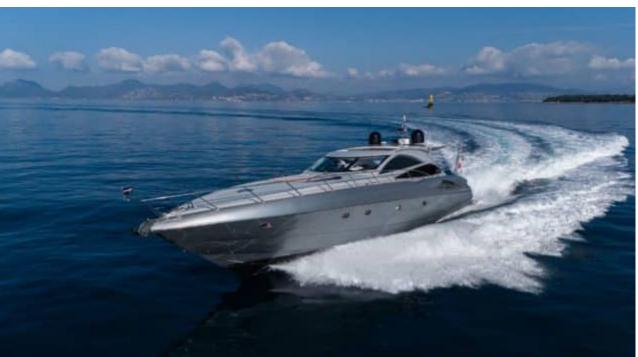

Length **20.4m** 66.93 ft.







Crew **2** 



### M/Y IMPERIUM











## EXTERIOR DESIGN





































































# INTERIOR DESIGN

































## GALLERY LIFESTYLE





























#### Specifications



Low rate per day

4 000 €



High rate per day

4 000 €



Summer low rate per week

24 000 €



Summer high rate per week

24 000 €



Winter low rate per week

24 000 €



Winter high rate per week

24 000 €



Builder

Sunseeker



Year built

2001



Year refit

2024



Length

20.4 m



**Guests Cruising** 

10



Cabins

2

Winter Cruising Area(s)

Corsica - Sardinia, French Riviera

Summer Cruising Area(s)

Corsica - Sardinia, French Riviera

Crew

Max speed 38 knots

Cruising speed 25 knots

Fuel consumption

250 L/H

Type of cabins

2 (2 x Double)