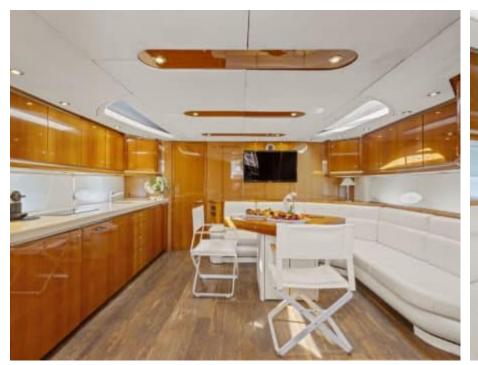

Length **20.4m** 66.93 ft.







Crew **2** 



### M/Y IMPERIUM











## EXTERIOR DESIGN





































































# INTERIOR DESIGN

































## GALLERY LIFESTYLE





























#### Specifications



Low rate per day

4 000 €



High rate per day

4 000 €



Summer low rate per week

24 000 €



Summer high rate per week

24 000 €



Winter low rate per week

24 000 €



Winter high rate per week

24 000 €



Builder

Sunseeker



Year built

2001



Year refit

2024



Length

20.4 m



**Guests Cruising** 

10



Cabins

2

Winter Cruising Area(s)

Corsica - Sardinia, French Riviera

Summer Cruising Area(s)

Corsica - Sardinia, French Riviera

Crew

Max speed 38 knots

Cruising speed 25 knots

Fuel consumption

250 L/H

Type of cabins

2 (2 x Double)