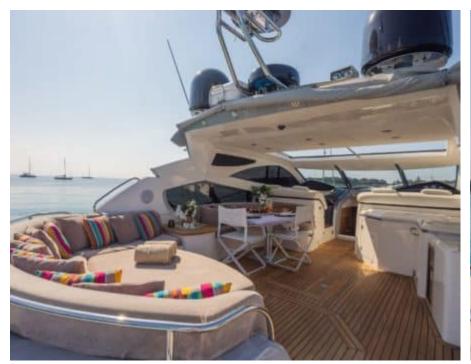

Length **20.4m** 66.93 ft.







Crew **2** 



### M/Y IMPERIUM











## EXTERIOR DESIGN





































































# INTERIOR DESIGN

































## GALLERY LIFESTYLE





























#### Specifications



Low rate per day

4 000 €



High rate per day

4 000 €



Summer low rate per week

24 000 €



Summer high rate per week

24 000 €



Winter low rate per week

24 000 €



Winter high rate per week

24 000 €



Builder

Sunseeker



Year built

2001



Year refit

2024



Length

20.4 m



**Guests Cruising** 

10



Cabins

2

Winter Cruising Area(s)

Corsica - Sardinia, French Riviera

Summer Cruising Area(s)

Corsica - Sardinia, French Riviera

Crew

Max speed 38 knots

Cruising speed 25 knots

Fuel consumption

250 L/H

Type of cabins

2 (2 x Double)