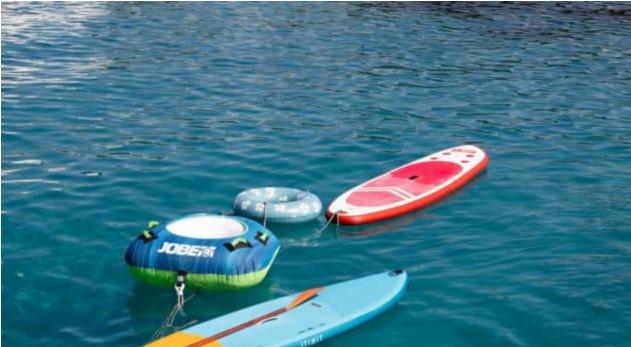

Length **20.4m** 66.93 ft.







Crew **2** 



### M/Y IMPERIUM











## EXTERIOR DESIGN





































































# INTERIOR DESIGN

































## GALLERY LIFESTYLE





























#### Specifications



Low rate per day

4 000 €



High rate per day

4 000 €



Summer low rate per week

24 000 €



Summer high rate per week

24 000 €



Winter low rate per week

24 000 €



Winter high rate per week

24 000 €



Builder

Sunseeker



Year built

2001



Year refit

2024



Length

20.4 m



**Guests Cruising** 

10



Cabins

2

Winter Cruising Area(s)

Corsica - Sardinia, French Riviera

Summer Cruising Area(s)

Corsica - Sardinia, French Riviera

Crew

Max speed 38 knots

Cruising speed 25 knots

Fuel consumption

250 L/H

Type of cabins

2 (2 x Double)