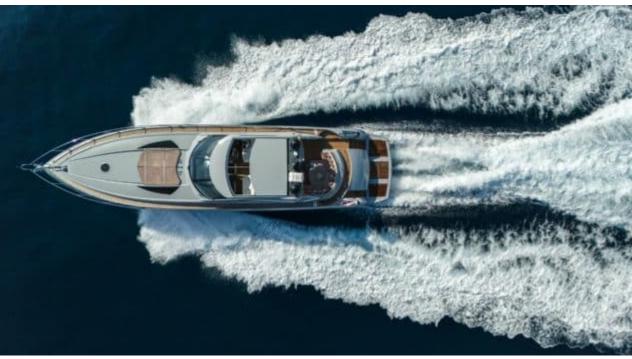

Length **20.4m** 66.93 ft.







Crew **2** 



### M/Y IMPERIUM











## EXTERIOR DESIGN





































































# INTERIOR DESIGN

































## GALLERY LIFESTYLE





























#### Specifications



Low rate per day

4 000 €



High rate per day

4 000 €



Summer low rate per week

24 000 €



Summer high rate per week

24 000 €



Winter low rate per week

24 000 €



Winter high rate per week

24 000 €



Builder

Sunseeker



Year built

2001



Year refit

2024



Length

20.4 m



**Guests Cruising** 

10



Cabins

2

Winter Cruising Area(s)

Corsica - Sardinia, French Riviera

Summer Cruising Area(s)

Corsica - Sardinia, French Riviera

Crew

Max speed 38 knots

Cruising speed 25 knots

Fuel consumption

250 L/H

Type of cabins

2 (2 x Double)