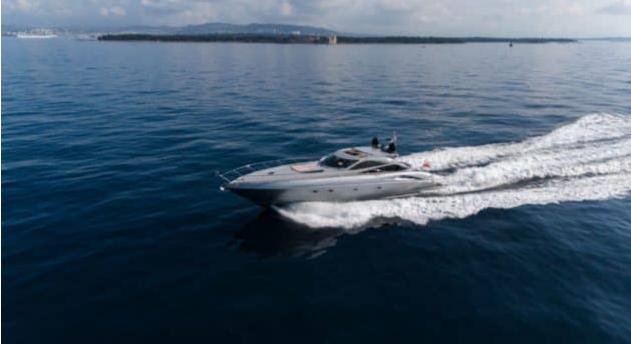

Length **20.4m** 66.93 ft.







Crew **2** 



### M/Y IMPERIUM











## EXTERIOR DESIGN





































































# INTERIOR DESIGN

































## GALLERY LIFESTYLE





























#### Specifications



Low rate per day

4 000 €



High rate per day

4 000 €



Summer low rate per week

24 000 €



Summer high rate per week

24 000 €



Winter low rate per week

24 000 €



Winter high rate per week

24 000 €



Builder

Sunseeker



Year built

2001



Year refit

2024



Length

20.4 m



**Guests Cruising** 

10



Cabins

2

Winter Cruising Area(s)

Corsica - Sardinia, French Riviera

Summer Cruising Area(s)

Corsica - Sardinia, French Riviera

Crew

Max speed 38 knots

Cruising speed 25 knots

Fuel consumption

250 L/H

Type of cabins

2 (2 x Double)