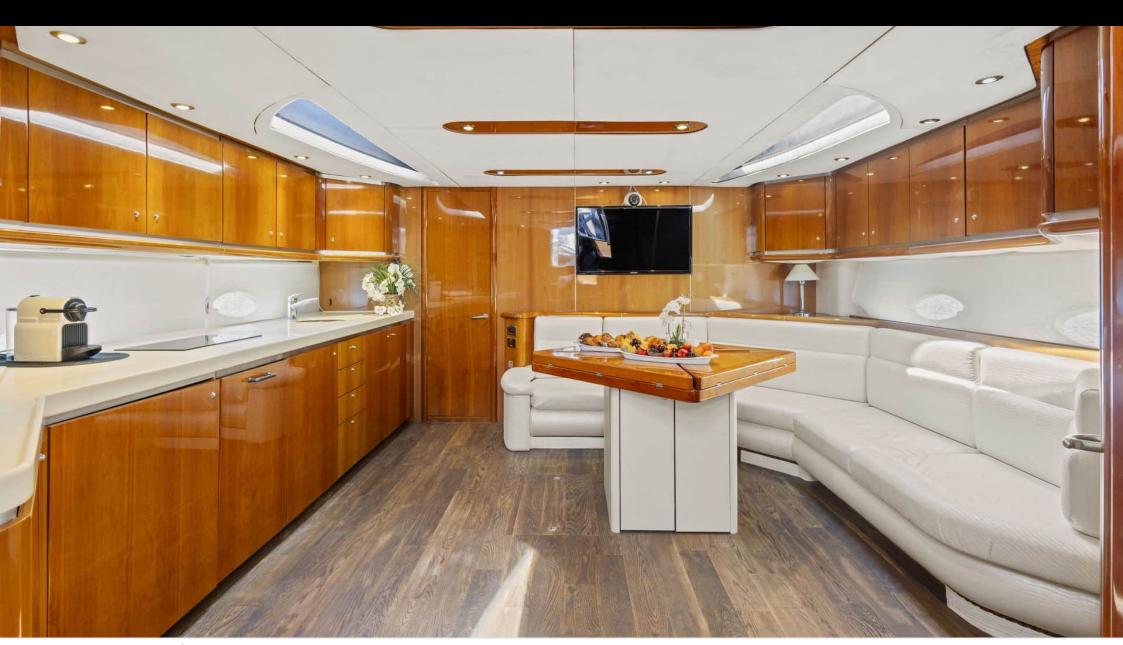

Length **20.4m** 66.93 ft.







Crew **2** 



### M/Y IMPERIUM











## EXTERIOR DESIGN





































































# INTERIOR DESIGN

































## GALLERY LIFESTYLE





























#### Specifications



Low rate per day

4 000 €



High rate per day

4 000 €



Summer low rate per week

24 000 €



Summer high rate per week

24 000 €



Winter low rate per week

24 000 €



Winter high rate per week

24 000 €



Builder

Sunseeker



Year built

2001



Year refit

2024



Length

20.4 m



**Guests Cruising** 

10



Cabins

2

Winter Cruising Area(s)

Corsica - Sardinia, French Riviera

Summer Cruising Area(s)

Corsica - Sardinia, French Riviera

Crew

Max speed 38 knots

Cruising speed 25 knots

Fuel consumption

250 L/H

Type of cabins

2 (2 x Double)