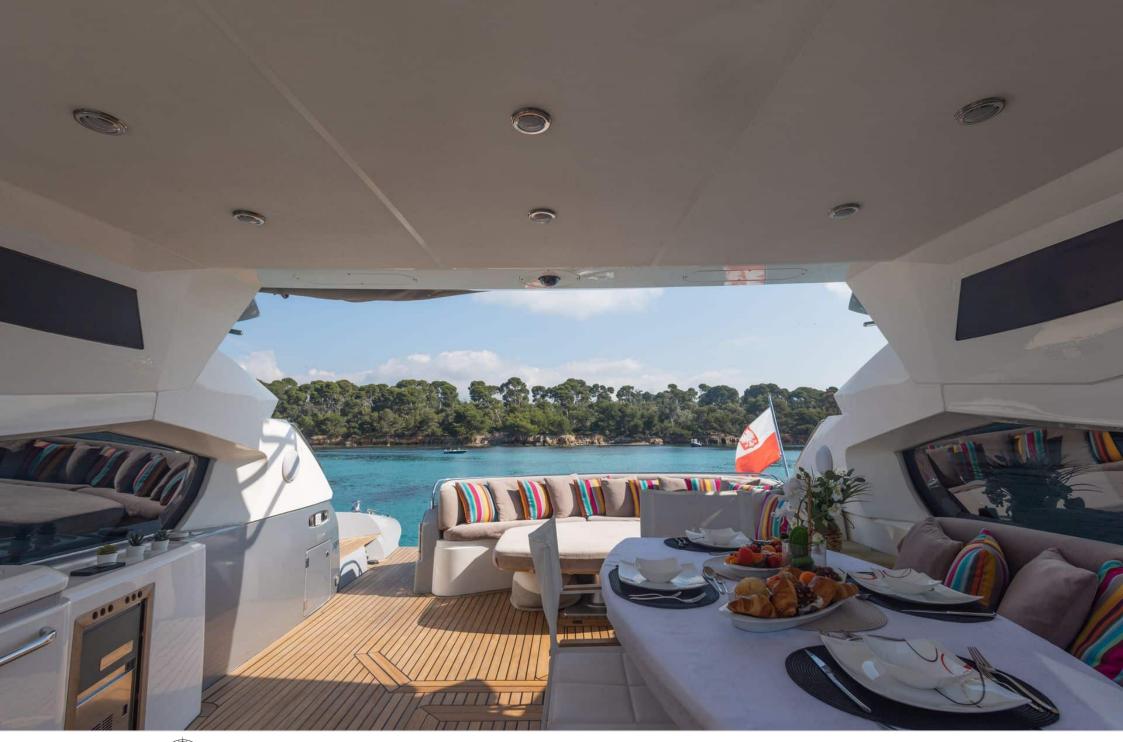

Length **20.4m** 66.93 ft.







Crew **2** 



### M/Y IMPERIUM











## EXTERIOR DESIGN





































































# INTERIOR DESIGN

































## GALLERY LIFESTYLE





























#### Specifications



Low rate per day

4 000 €



High rate per day

4 000 €



Summer low rate per week

24 000 €



Summer high rate per week

24 000 €



Winter low rate per week

24 000 €



Winter high rate per week

24 000 €



Builder

Sunseeker



Year built

2001



Year refit

2024



Length

20.4 m



**Guests Cruising** 

10



Cabins

2

Winter Cruising Area(s)

Corsica - Sardinia, French Riviera

Summer Cruising Area(s)

Corsica - Sardinia, French Riviera

Crew

Max speed 38 knots

Cruising speed 25 knots

Fuel consumption

250 L/H

Type of cabins

2 (2 x Double)