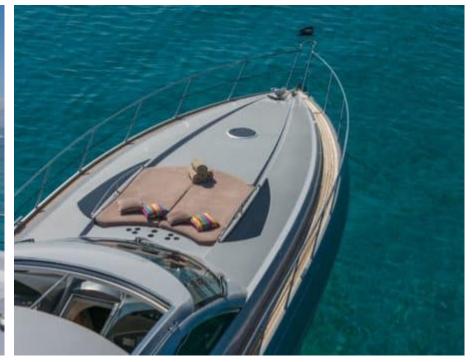

Length **20.4m** 66.93 ft.







Crew **2** 



### M/Y IMPERIUM











## EXTERIOR DESIGN





































































# INTERIOR DESIGN

































## GALLERY LIFESTYLE





























#### Specifications



Low rate per day

4 000 €



High rate per day

4 000 €



Summer low rate per week

24 000 €



Summer high rate per week

24 000 €



Winter low rate per week

24 000 €



Winter high rate per week

24 000 €



Builder

Sunseeker



Year built

2001



Year refit

2024



Length

20.4 m



**Guests Cruising** 

10



Cabins

2

Winter Cruising Area(s)

Corsica - Sardinia, French Riviera

Summer Cruising Area(s)

Corsica - Sardinia, French Riviera

Crew

Max speed 38 knots

Cruising speed 25 knots

Fuel consumption

250 L/H

Type of cabins

2 (2 x Double)