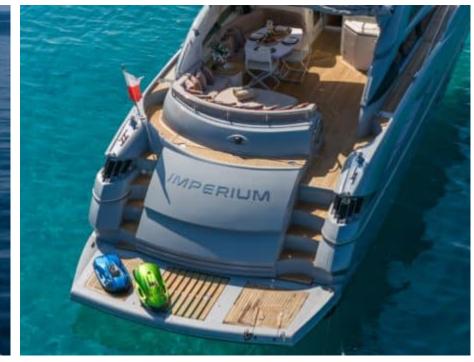

Length **20.4m** 66.93 ft.







Crew **2** 



### M/Y IMPERIUM











## EXTERIOR DESIGN





































































# INTERIOR DESIGN

































## GALLERY LIFESTYLE





























#### Specifications



Low rate per day

4 000 €



High rate per day

4 000 €



Summer low rate per week

24 000 €



Summer high rate per week

24 000 €



Winter low rate per week

24 000 €



Winter high rate per week

24 000 €



Builder

Sunseeker



Year built

2001



Year refit

2024



Length

20.4 m



**Guests Cruising** 

10



Cabins

2

Winter Cruising Area(s)

Corsica - Sardinia, French Riviera

Summer Cruising Area(s)

Corsica - Sardinia, French Riviera

Crew

Max speed 38 knots

Cruising speed 25 knots

Fuel consumption

250 L/H

Type of cabins

2 (2 x Double)