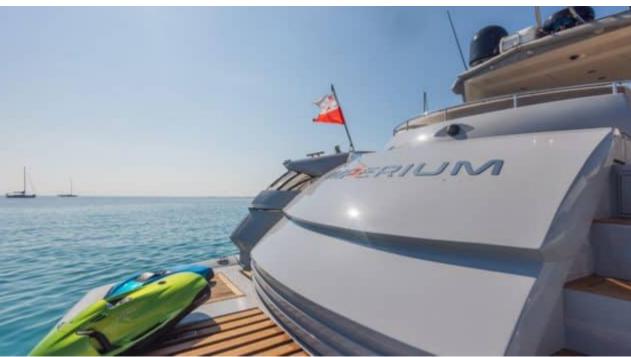

Length **20.4m** 66.93 ft.







Crew **2** 



### M/Y IMPERIUM











## EXTERIOR DESIGN





































































# INTERIOR DESIGN

































## GALLERY LIFESTYLE





























#### Specifications



Low rate per day

4 000 €



High rate per day

4 000 €



Summer low rate per week

24 000 €



Summer high rate per week

24 000 €



Winter low rate per week

24 000 €



Winter high rate per week

24 000 €



Builder

Sunseeker



Year built

2001



Year refit

2024



Length

20.4 m



**Guests Cruising** 

10



Cabins

2

Winter Cruising Area(s)

Corsica - Sardinia, French Riviera

Summer Cruising Area(s)

Corsica - Sardinia, French Riviera

Crew

Max speed 38 knots

Cruising speed 25 knots

Fuel consumption

250 L/H

Type of cabins

2 (2 x Double)