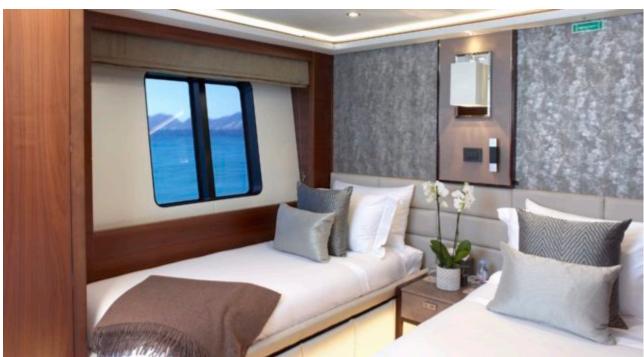

## INTERIOR DESIGN

Specifications

Features

**Guests Cruising** 

12

Cabins

5

Winter Cruising Area(s)

Corsica - Sardinia, French Riviera, Italy & Sicily, West Mediterranean

Summer Cruising Area(s)

Corsica - Sardinia, French Riviera, Italy & Sicily, West Mediterranean

Crew

Max speed 20 knots

Cruising speed 13 knots

Fuel consumption 350 Litres/Hr

Type of cabins

5 (3 x Double, 2 x Twin, 2 x Convertible)