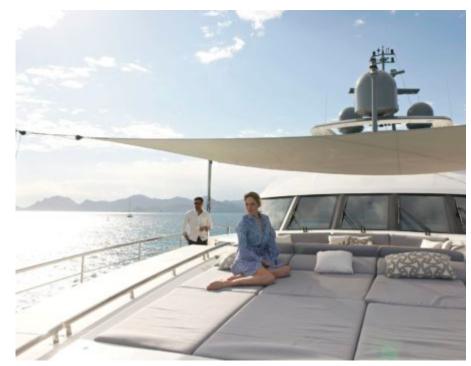

# M/Y IMPERIAL **PRINCESS BEATRICE**















Jetski x 2















Stabilisers at anchor



















## **EXTERIOR DESIGN**

































## INTERIOR DESIGN





























Specifications

Features





### GALLERY LIFESTYLE



















#### Specifications



Summer low rate per week 175 000 €



Summer high rate per week

195 000 €



Winter low rate per week

175 000 €



Winter high rate per week

195 000 €



Builder Princess

0000

Year built

2012



Year refit

2018



Length

40 m



**Guests Cruising** 

12



Cabins

5

Winter Cruising Area(s)

Corsica - Sardinia, French Riviera, Italy & Sicily, West Mediterranean

Summer Cruising Area(s)

Corsica - Sardinia, French Riviera, Italy & Sicily, West Mediterranean

Crew

Max speed 20 knots

Cruising speed 13 knots

Fuel consumption 350 Litres/Hr

Type of cabins

5 (3 x Double, 2 x Twin, 2