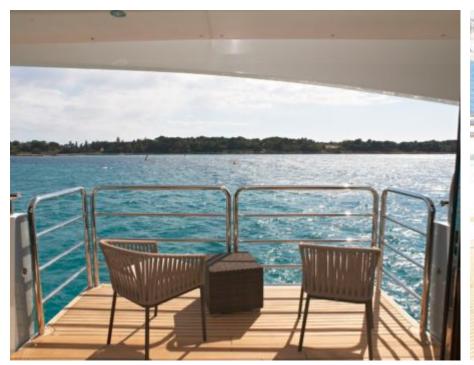

# M/Y IMPERIAL **PRINCESS BEATRICE**















Jetski x 2















Stabilisers at anchor



















## **EXTERIOR DESIGN**

































## INTERIOR DESIGN





























Specifications

Features





### GALLERY LIFESTYLE



















#### Specifications



Summer low rate per week 175 000 €



Summer high rate per week

195 000 €



Winter low rate per week

175 000 €



Winter high rate per week

195 000 €



Builder Princess

0000

Year built

2012



Year refit

2018



Length

40 m



**Guests Cruising** 

12



Cabins

5

Winter Cruising Area(s)

Corsica - Sardinia, French Riviera, Italy & Sicily, West Mediterranean

Summer Cruising Area(s)

Corsica - Sardinia, French Riviera, Italy & Sicily, West Mediterranean

Crew

Max speed 20 knots

Cruising speed 13 knots

Fuel consumption 350 Litres/Hr

Type of cabins

5 (3 x Double, 2 x Twin, 2 x Convertible)