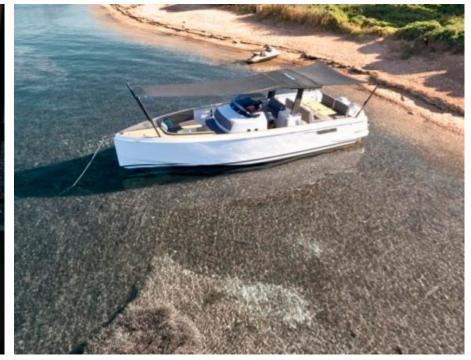

# M/Y IMPERIAL **PRINCESS BEATRICE**















Jetski x 2















Stabilisers at anchor



















## **EXTERIOR DESIGN**

































## INTERIOR DESIGN





























Specifications

Features





### GALLERY LIFESTYLE



















#### Specifications



Summer low rate per week 175 000 €



Summer high rate per week

195 000 €



Winter low rate per week

175 000 €



Winter high rate per week

195 000 €



Builder Princess

0000

Year built

2012



Year refit

2018



Length

40 m



**Guests Cruising** 

12



Cabins

5

Winter Cruising Area(s)

Corsica - Sardinia, French Riviera, Italy & Sicily, West Mediterranean

Summer Cruising Area(s)

Corsica - Sardinia, French Riviera, Italy & Sicily, West Mediterranean

Crew

Max speed 20 knots

Cruising speed 13 knots

Fuel consumption 350 Litres/Hr

Type of cabins

5 (3 x Double, 2 x Twin, 2 x Convertible)