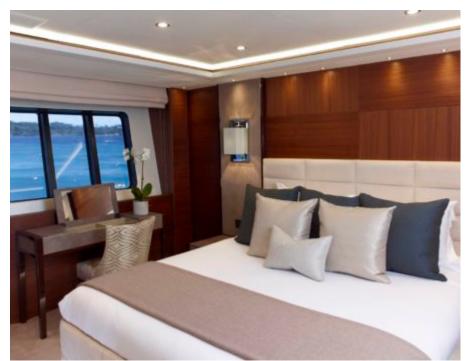

# M/Y IMPERIAL **PRINCESS BEATRICE**















Jetski x 2















Stabilisers at anchor



















## **EXTERIOR DESIGN**

































## INTERIOR DESIGN





























Specifications

Features





### GALLERY LIFESTYLE



















#### Specifications



Summer low rate per week 175 000 €



Summer high rate per week

195 000 €



Winter low rate per week

175 000 €



Winter high rate per week

195 000 €



Builder Princess

0000

Year built

2012



Year refit

2018



Length

40 m



**Guests Cruising** 

12



Cabins

5

Winter Cruising Area(s)

Corsica - Sardinia, French Riviera, Italy & Sicily, West Mediterranean

Summer Cruising Area(s)

Corsica - Sardinia, French Riviera, Italy & Sicily, West Mediterranean

Crew

Max speed 20 knots

Cruising speed 13 knots

Fuel consumption 350 Litres/Hr

Type of cabins

5 (3 x Double, 2 x Twin, 2 x Convertible)