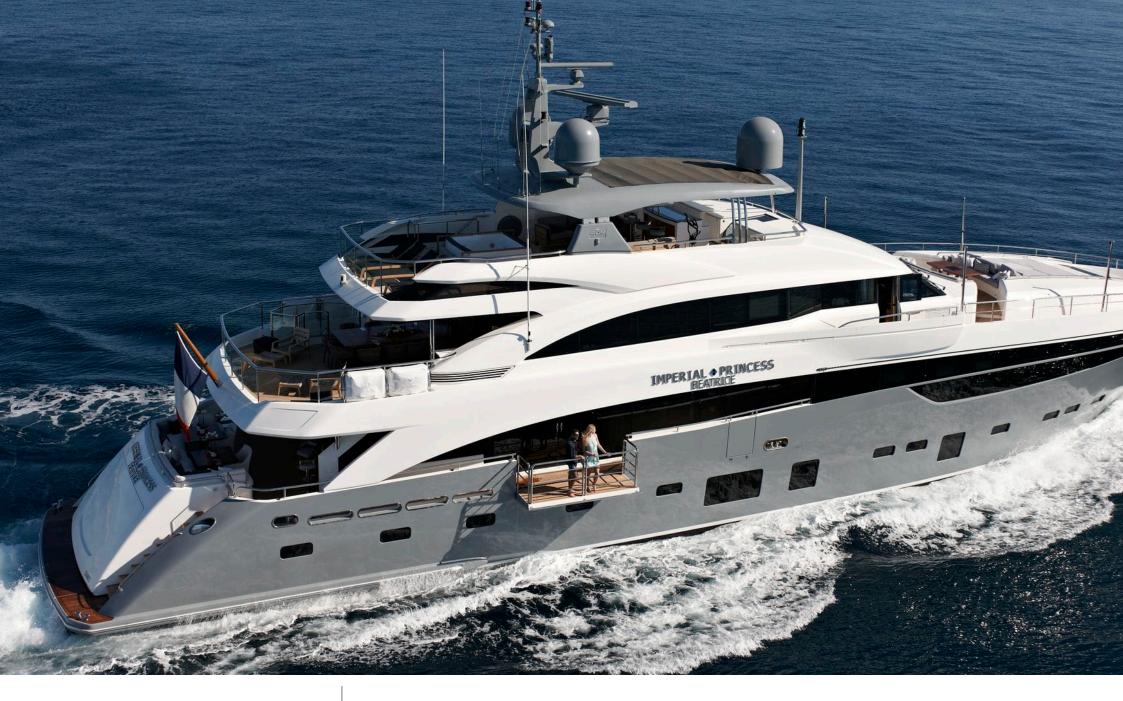

# M/Y IMPERIAL **PRINCESS BEATRICE**

Jetski x 2

Stabilisers at anchor

Builder Princess

0000

Year built

2012

Year refit

2018

Length

40 m

**Guests Cruising** 

12

Cabins

5

Winter Cruising Area(s)

Corsica - Sardinia, French Riviera, Italy & Sicily, West Mediterranean

Summer Cruising Area(s)

Corsica - Sardinia, French Riviera, Italy & Sicily, West Mediterranean

Crew

Max speed 20 knots

Cruising speed 13 knots

Fuel consumption 350 Litres/Hr

Type of cabins

5 (3 x Double, 2 x Twin, 2 x Convertible)