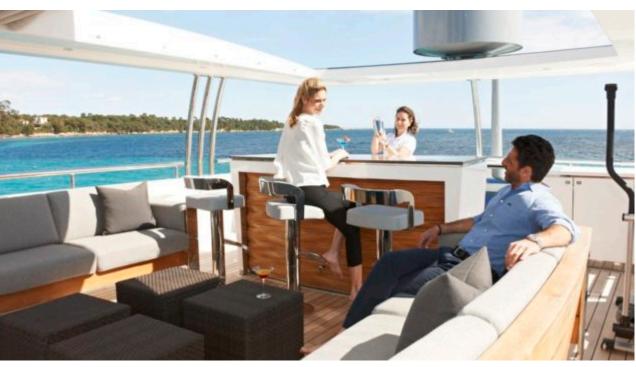

# M/Y IMPERIAL **PRINCESS BEATRICE**















Jetski x 2















Stabilisers at anchor



















## **EXTERIOR DESIGN**

































## INTERIOR DESIGN





























Specifications

Features





### GALLERY LIFESTYLE



















#### Specifications



Summer low rate per week 175 000 €



Summer high rate per week

195 000 €



Winter low rate per week

175 000 €



Winter high rate per week

195 000 €



Builder Princess

0000

Year built

2012



Year refit

2018



Length

40 m



**Guests Cruising** 

12



Cabins

5

Winter Cruising Area(s)

Corsica - Sardinia, French Riviera, Italy & Sicily, West Mediterranean

Summer Cruising Area(s)

Corsica - Sardinia, French Riviera, Italy & Sicily, West Mediterranean

Crew

Max speed 20 knots

Cruising speed 13 knots

Fuel consumption 350 Litres/Hr

Type of cabins

5 (3 x Double, 2 x Twin, 2 x Convertible)