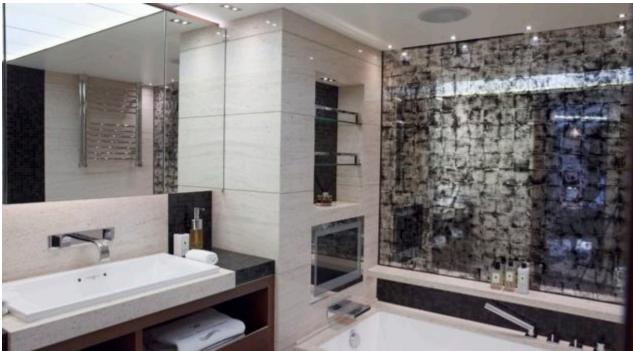

# M/Y IMPERIAL **PRINCESS BEATRICE**















Jetski x 2















Stabilisers at anchor



















## **EXTERIOR DESIGN**

































## INTERIOR DESIGN





























Specifications

Features





### GALLERY LIFESTYLE



















#### Specifications



Summer low rate per week 175 000 €



Summer high rate per week

195 000 €



Winter low rate per week

175 000 €



Winter high rate per week

195 000 €



Builder Princess

0000

Year built

2012



Year refit

2018



Length

40 m



**Guests Cruising** 

12



Cabins

5

Winter Cruising Area(s)

Corsica - Sardinia, French Riviera, Italy & Sicily, West Mediterranean

Summer Cruising Area(s)

Corsica - Sardinia, French Riviera, Italy & Sicily, West Mediterranean

Crew

Max speed 20 knots

Cruising speed 13 knots

Fuel consumption 350 Litres/Hr

Type of cabins

5 (3 x Double, 2 x Twin, 2 x Convertible)