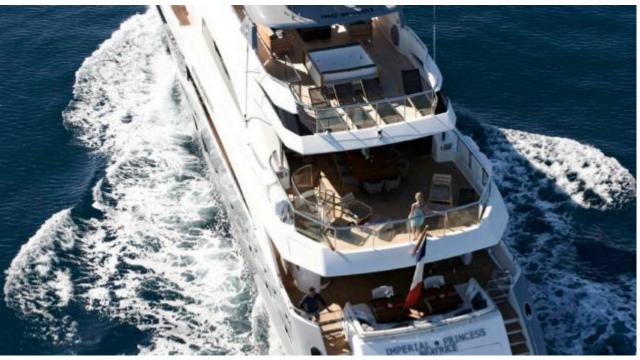

# M/Y IMPERIAL **PRINCESS BEATRICE**















Jetski x 2















Stabilisers at anchor



















## **EXTERIOR DESIGN**

































## INTERIOR DESIGN





























Specifications

Features





### GALLERY LIFESTYLE



















#### Specifications



Summer low rate per week 175 000 €



Summer high rate per week

195 000 €



Winter low rate per week

175 000 €



Winter high rate per week

195 000 €



Builder Princess

0000

Year built

2012



Year refit

2018



Length

40 m



**Guests Cruising** 

12



Cabins

5

Winter Cruising Area(s)

Corsica - Sardinia, French Riviera, Italy & Sicily, West Mediterranean

Summer Cruising Area(s)

Corsica - Sardinia, French Riviera, Italy & Sicily, West Mediterranean

Crew

Max speed 20 knots

Cruising speed 13 knots

Fuel consumption 350 Litres/Hr

Type of cabins

5 (3 x Double, 2 x Twin, 2 x Convertible)