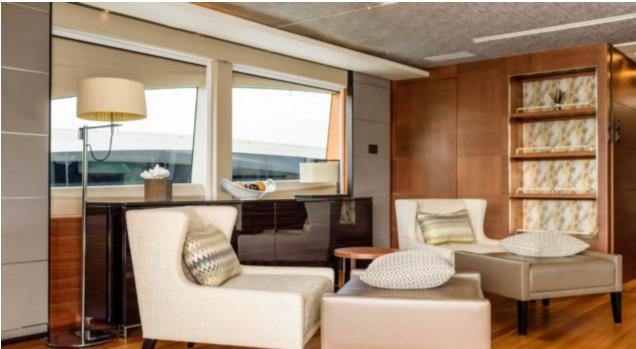

# M/Y IMPERIAL **PRINCESS BEATRICE**















Jetski x 2















Stabilisers at anchor



















## **EXTERIOR DESIGN**

































## INTERIOR DESIGN





























Specifications

Features





### GALLERY LIFESTYLE



















#### Specifications



Summer low rate per week 175 000 €



Summer high rate per week

195 000 €



Winter low rate per week

175 000 €



Winter high rate per week

195 000 €



Builder Princess

0000

Year built

2012



Year refit

2018



Length

40 m



**Guests Cruising** 

12



Cabins

5

Winter Cruising Area(s)

Corsica - Sardinia, French Riviera, Italy & Sicily, West Mediterranean

Summer Cruising Area(s)

Corsica - Sardinia, French Riviera, Italy & Sicily, West Mediterranean

Crew

Max speed 20 knots

Cruising speed 13 knots

Fuel consumption 350 Litres/Hr

Type of cabins

5 (3 x Double, 2 x Twin, 2 x Convertible)