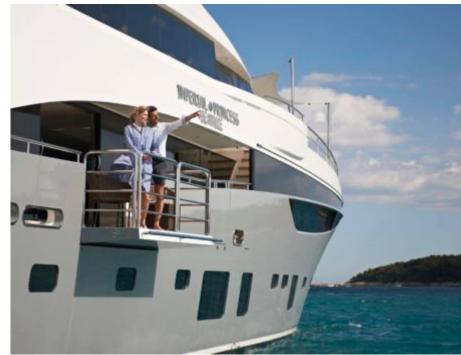

# M/Y IMPERIAL **PRINCESS BEATRICE**















Jetski x 2















Stabilisers at anchor



















## **EXTERIOR DESIGN**

































## INTERIOR DESIGN





























Specifications

Features





### GALLERY LIFESTYLE



















#### Specifications



Summer low rate per week 175 000 €



Summer high rate per week

195 000 €



Winter low rate per week

175 000 €



Winter high rate per week

195 000 €



Builder Princess

0000

Year built

2012



Year refit

2018



Length

40 m



**Guests Cruising** 

12



Cabins

5

Winter Cruising Area(s)

Corsica - Sardinia, French Riviera, Italy & Sicily, West Mediterranean

Summer Cruising Area(s)

Corsica - Sardinia, French Riviera, Italy & Sicily, West Mediterranean

Crew

Max speed 20 knots

Cruising speed 13 knots

Fuel consumption 350 Litres/Hr

Type of cabins

5 (3 x Double, 2 x Twin, 2 x