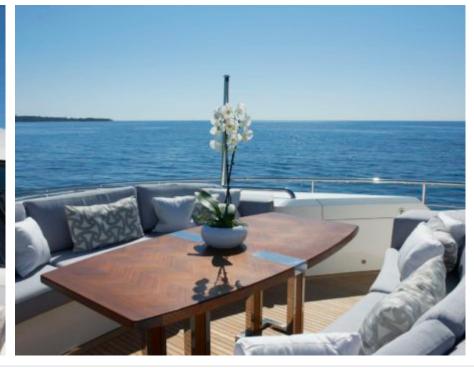

# M/Y IMPERIAL **PRINCESS BEATRICE**















Jetski x 2















Stabilisers at anchor



















## **EXTERIOR DESIGN**

































## INTERIOR DESIGN





























Specifications

Features





### GALLERY LIFESTYLE



















#### Specifications



Summer low rate per week 175 000 €



Summer high rate per week

195 000 €



Winter low rate per week

175 000 €



Winter high rate per week

195 000 €



Builder Princess

0000

Year built

2012



Year refit

2018



Length

40 m



**Guests Cruising** 

12



Cabins

5

Winter Cruising Area(s)

Corsica - Sardinia, French Riviera, Italy & Sicily, West Mediterranean

Summer Cruising Area(s)

Corsica - Sardinia, French Riviera, Italy & Sicily, West Mediterranean

Crew

Max speed 20 knots

Cruising speed 13 knots

Fuel consumption 350 Litres/Hr

Type of cabins

5 (3 x Double, 2 x Twin, 2 x Convertible)