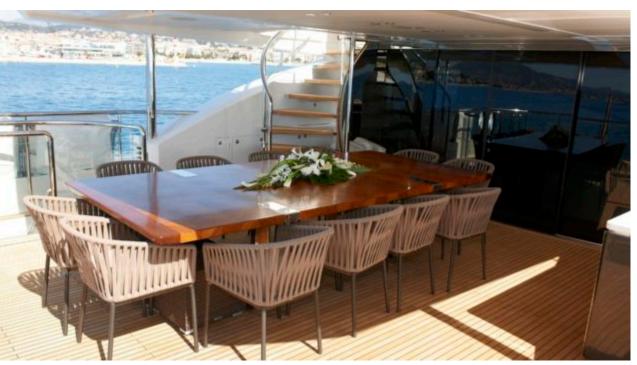

# M/Y IMPERIAL **PRINCESS BEATRICE**















Jetski x 2















Stabilisers at anchor



















## **EXTERIOR DESIGN**

































## INTERIOR DESIGN





























Specifications

Features





### GALLERY LIFESTYLE



















#### Specifications



Summer low rate per week 175 000 €



Summer high rate per week

195 000 €



Winter low rate per week

175 000 €



Winter high rate per week

195 000 €



Builder Princess

0000

Year built

2012



Year refit

2018



Length

40 m



**Guests Cruising** 

12



Cabins

5

Winter Cruising Area(s)

Corsica - Sardinia, French Riviera, Italy & Sicily, West Mediterranean

Summer Cruising Area(s)

Corsica - Sardinia, French Riviera, Italy & Sicily, West Mediterranean

Crew

Max speed 20 knots

Cruising speed 13 knots

Fuel consumption 350 Litres/Hr

Type of cabins

5 (3 x Double, 2 x Twin, 2 x Convertible)