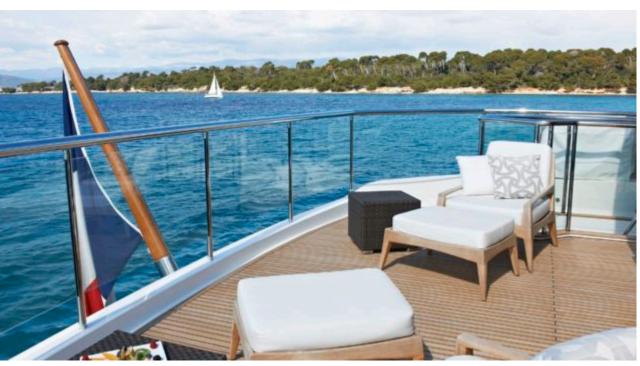

# M/Y IMPERIAL **PRINCESS BEATRICE**















Jetski x 2















Stabilisers at anchor



















## **EXTERIOR DESIGN**

































## INTERIOR DESIGN





























Specifications

Features





### GALLERY LIFESTYLE



















#### Specifications



Summer low rate per week 175 000 €



Summer high rate per week

195 000 €



Winter low rate per week

175 000 €



Winter high rate per week

195 000 €



Builder Princess

0000

Year built

2012



Year refit

2018



Length

40 m



**Guests Cruising** 

12



Cabins

5

Winter Cruising Area(s)

Corsica - Sardinia, French Riviera, Italy & Sicily, West Mediterranean

Summer Cruising Area(s)

Corsica - Sardinia, French Riviera, Italy & Sicily, West Mediterranean

Crew

Max speed 20 knots

Cruising speed 13 knots

Fuel consumption 350 Litres/Hr

Type of cabins

5 (3 x Double, 2 x Twin, 2 x Convertible)