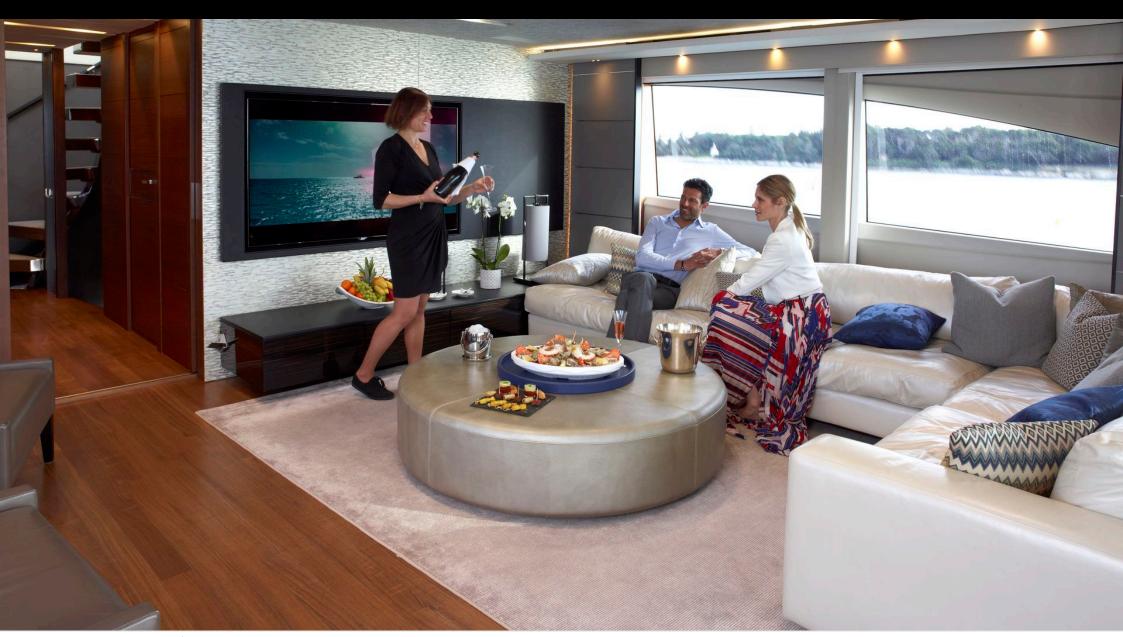

# M/Y IMPERIAL **PRINCESS BEATRICE**















Jetski x 2















Stabilisers at anchor



















## **EXTERIOR DESIGN**

































## INTERIOR DESIGN





























Specifications

Features





### GALLERY LIFESTYLE



















#### Specifications



Summer low rate per week 175 000 €



Summer high rate per week

195 000 €



Winter low rate per week

175 000 €



Winter high rate per week

195 000 €



Builder Princess

0000

Year built

2012



Year refit

2018



Length

40 m



**Guests Cruising** 

12



Cabins

5

Winter Cruising Area(s)

Corsica - Sardinia, French Riviera, Italy & Sicily, West Mediterranean

Summer Cruising Area(s)

Corsica - Sardinia, French Riviera, Italy & Sicily, West Mediterranean

Crew

Max speed 20 knots

Cruising speed 13 knots

Fuel consumption 350 Litres/Hr

Type of cabins

5 (3 x Double, 2 x Twin, 2 x Convertible)