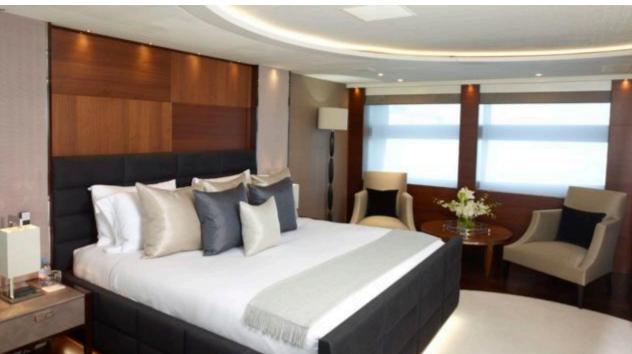

# M/Y IMPERIAL **PRINCESS BEATRICE**















Jetski x 2















Stabilisers at anchor



















## **EXTERIOR DESIGN**

































## INTERIOR DESIGN





























Specifications

Features





### GALLERY LIFESTYLE



















#### Specifications



Summer low rate per week 175 000 €



Summer high rate per week

195 000 €



Winter low rate per week

175 000 €



Winter high rate per week

195 000 €



Builder Princess

0000

Year built

2012



Year refit

2018



Length

40 m



**Guests Cruising** 

12



Cabins

5

Winter Cruising Area(s)

Corsica - Sardinia, French Riviera, Italy & Sicily, West Mediterranean

Summer Cruising Area(s)

Corsica - Sardinia, French Riviera, Italy & Sicily, West Mediterranean

Crew

Max speed 20 knots

Cruising speed 13 knots

Fuel consumption 350 Litres/Hr

Type of cabins

5 (3 x Double, 2 x Twin, 2 x Convertible)