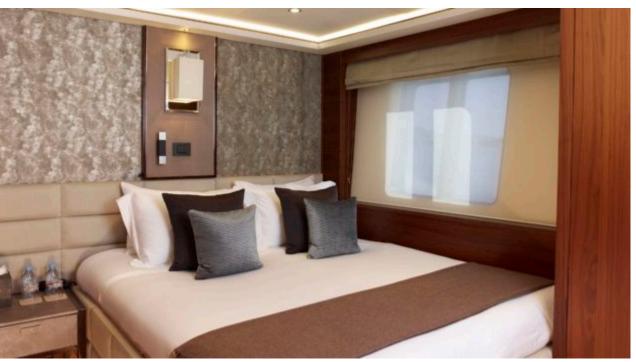

## INTERIOR DESIGN

Specifications

Features

**Guests Cruising** 

12

Cabins

5

Winter Cruising Area(s)

Corsica - Sardinia, French Riviera, Italy & Sicily, West Mediterranean

Summer Cruising Area(s)

Corsica - Sardinia, French Riviera, Italy & Sicily, West Mediterranean

Crew

Max speed 20 knots

Cruising speed 13 knots

Fuel consumption 350 Litres/Hr

Type of cabins

5 (3 x Double, 2 x Twin, 2 x Convertible)