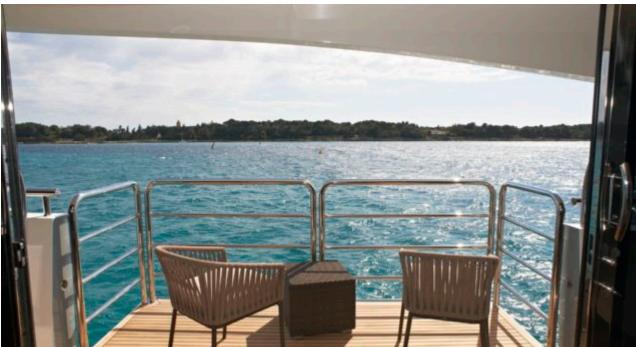

# M/Y IMPERIAL **PRINCESS BEATRICE**















Jetski x 2















Stabilisers at anchor



















## **EXTERIOR DESIGN**

































## INTERIOR DESIGN





























Specifications

Features





### GALLERY LIFESTYLE



















#### Specifications



Summer low rate per week 175 000 €



Summer high rate per week

195 000 €



Winter low rate per week

175 000 €



Winter high rate per week

195 000 €



Builder Princess

0000

Year built

2012



Year refit

2018



Length

40 m



**Guests Cruising** 

12



Cabins

5

Winter Cruising Area(s)

Corsica - Sardinia, French Riviera, Italy & Sicily, West Mediterranean

Summer Cruising Area(s)

Corsica - Sardinia, French Riviera, Italy & Sicily, West Mediterranean

Crew

Max speed 20 knots

Cruising speed 13 knots

Fuel consumption 350 Litres/Hr

Type of cabins

5 (3 x Double, 2 x Twin, 2 x Convertible)