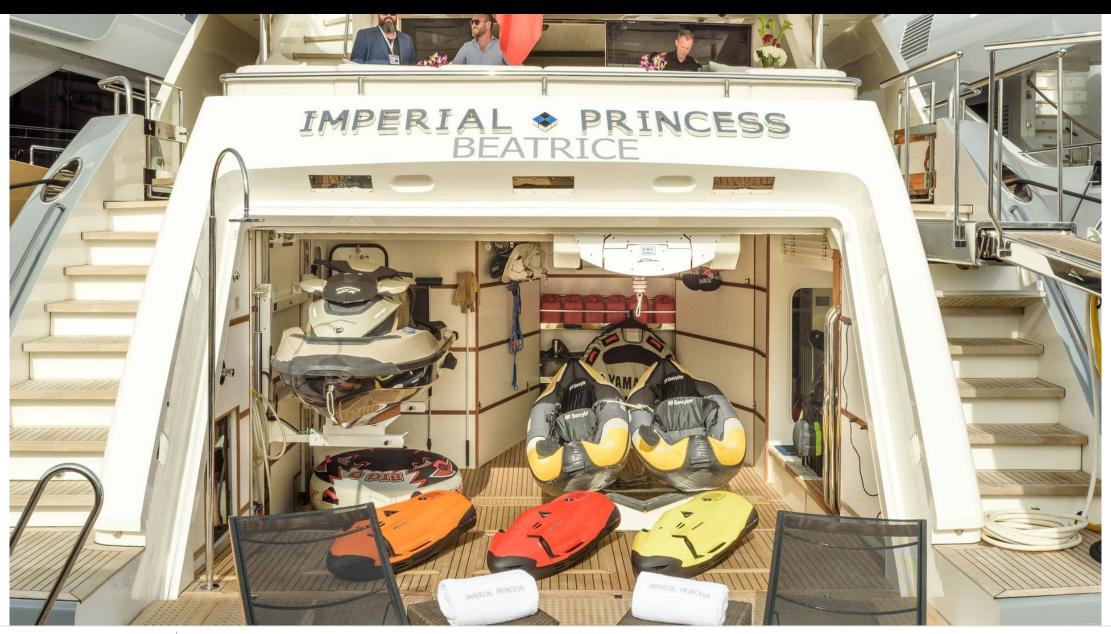

# M/Y IMPERIAL **PRINCESS BEATRICE**















Jetski x 2















Stabilisers at anchor



















## **EXTERIOR DESIGN**

































## INTERIOR DESIGN





























Specifications

Features





### GALLERY LIFESTYLE



















#### Specifications



Summer low rate per week 175 000 €



Summer high rate per week

195 000 €



Winter low rate per week

175 000 €



Winter high rate per week

195 000 €



Builder Princess

0000

Year built

2012



Year refit

2018



Length

40 m



**Guests Cruising** 

12



Cabins

5

Winter Cruising Area(s)

Corsica - Sardinia, French Riviera, Italy & Sicily, West Mediterranean

Summer Cruising Area(s)

Corsica - Sardinia, French Riviera, Italy & Sicily, West Mediterranean

Crew

Max speed 20 knots

Cruising speed 13 knots

Fuel consumption 350 Litres/Hr

Type of cabins

5 (3 x Double, 2 x Twin, 2 x Convertible)