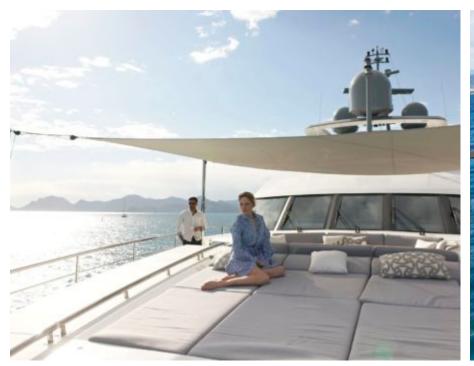

# M/Y IMPERIAL **PRINCESS BEATRICE**















Jetski x 2















Stabilisers at anchor



















## **EXTERIOR DESIGN**

































## INTERIOR DESIGN





























Specifications

Features





### GALLERY LIFESTYLE



















#### Specifications



Summer low rate per week 175 000 €



Summer high rate per week

195 000 €



Winter low rate per week

175 000 €



Winter high rate per week

195 000 €



Builder Princess

0000

Year built

2012



Year refit

2018



Length

40 m



**Guests Cruising** 

12



Cabins

5

Winter Cruising Area(s)

Corsica - Sardinia, French Riviera, Italy & Sicily, West Mediterranean

Summer Cruising Area(s)

Corsica - Sardinia, French Riviera, Italy & Sicily, West Mediterranean

Crew

Max speed 20 knots

Cruising speed 13 knots

Fuel consumption 350 Litres/Hr

Type of cabins

5 (3 x Double, 2 x Twin, 2 x Convertible)