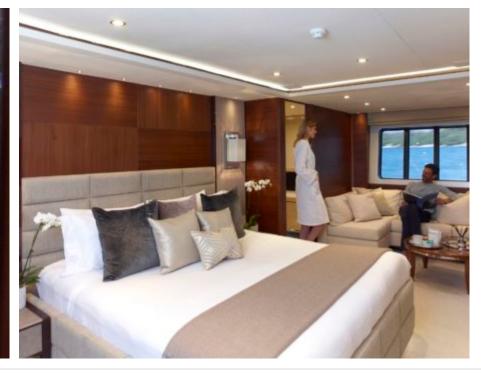

# M/Y IMPERIAL **PRINCESS BEATRICE**















Jetski x 2















Stabilisers at anchor



















## **EXTERIOR DESIGN**

































## INTERIOR DESIGN





























Specifications

Features





### GALLERY LIFESTYLE



















#### Specifications



Summer low rate per week 175 000 €



Summer high rate per week

195 000 €



Winter low rate per week

175 000 €



Winter high rate per week

195 000 €



Builder Princess

0000

Year built

2012



Year refit

2018



Length

40 m



**Guests Cruising** 

12



Cabins

5

Winter Cruising Area(s)

Corsica - Sardinia, French Riviera, Italy & Sicily, West Mediterranean

Summer Cruising Area(s)

Corsica - Sardinia, French Riviera, Italy & Sicily, West Mediterranean

Crew

Max speed 20 knots

Cruising speed 13 knots

Fuel consumption 350 Litres/Hr

Type of cabins

5 (3 x Double, 2 x Twin, 2 x Convertible)