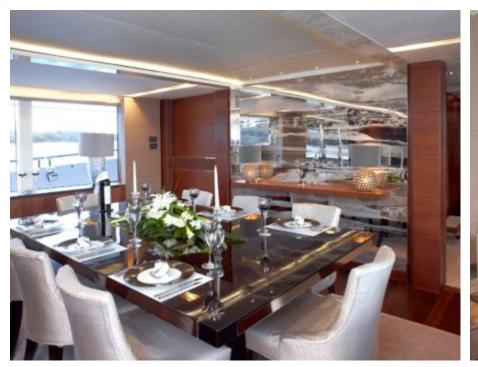

# M/Y IMPERIAL **PRINCESS BEATRICE**















Jetski x 2















Stabilisers at anchor



















## **EXTERIOR DESIGN**

































## INTERIOR DESIGN





























Specifications

Features





### GALLERY LIFESTYLE



















#### Specifications



Summer low rate per week 175 000 €



Summer high rate per week

195 000 €



Winter low rate per week

175 000 €



Winter high rate per week

195 000 €



Builder Princess

0000

Year built

2012



Year refit

2018



Length

40 m



**Guests Cruising** 

12



Cabins

5

Winter Cruising Area(s)

Corsica - Sardinia, French Riviera, Italy & Sicily, West Mediterranean

Summer Cruising Area(s)

Corsica - Sardinia, French Riviera, Italy & Sicily, West Mediterranean

Crew

Max speed 20 knots

Cruising speed 13 knots

Fuel consumption 350 Litres/Hr

Type of cabins

5 (3 x Double, 2 x Twin, 2 x Convertible)