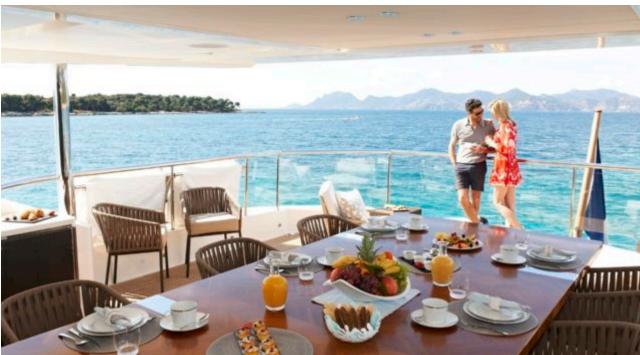

# M/Y IMPERIAL **PRINCESS BEATRICE**















Jetski x 2















Stabilisers at anchor



















## **EXTERIOR DESIGN**

































## INTERIOR DESIGN





























Specifications

Features





### GALLERY LIFESTYLE



















#### Specifications



Summer low rate per week 175 000 €



Summer high rate per week

195 000 €



Winter low rate per week

175 000 €



Winter high rate per week

195 000 €



Builder Princess

0000

Year built

2012



Year refit

2018



Length

40 m



**Guests Cruising** 

12



Cabins

5

Winter Cruising Area(s)

Corsica - Sardinia, French Riviera, Italy & Sicily, West Mediterranean

Summer Cruising Area(s)

Corsica - Sardinia, French Riviera, Italy & Sicily, West Mediterranean

Crew

Max speed 20 knots

Cruising speed 13 knots

Fuel consumption 350 Litres/Hr

Type of cabins

5 (3 x Double, 2 x Twin, 2 x Convertible)