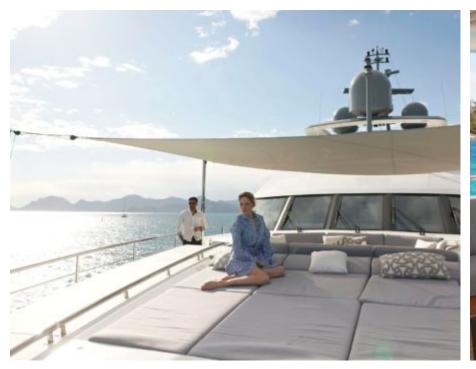

# M/Y IMPERIAL **PRINCESS BEATRICE**















Jetski x 2















Stabilisers at anchor



















## **EXTERIOR DESIGN**

































## INTERIOR DESIGN





























Specifications

Features





### GALLERY LIFESTYLE



















#### Specifications



Summer low rate per week 175 000 €



Summer high rate per week

195 000 €



Winter low rate per week

175 000 €



Winter high rate per week

195 000 €



Builder Princess

0000

Year built

2012



Year refit

2018



Length

40 m



**Guests Cruising** 

12



Cabins

5

Winter Cruising Area(s)

Corsica - Sardinia, French Riviera, Italy & Sicily, West Mediterranean

Summer Cruising Area(s)

Corsica - Sardinia, French Riviera, Italy & Sicily, West Mediterranean

Crew

Max speed 20 knots

Cruising speed 13 knots

Fuel consumption 350 Litres/Hr

Type of cabins

5 (3 x Double, 2 x Twin, 2 x Convertible)