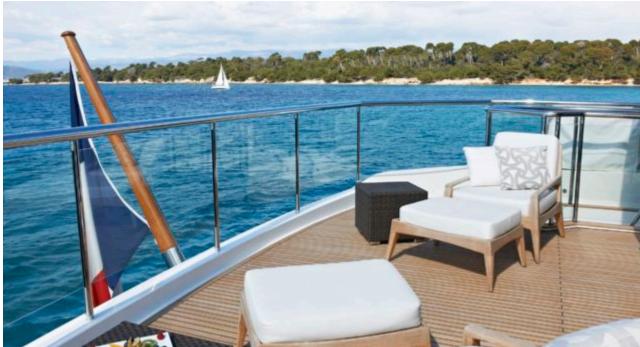

# M/Y IMPERIAL **PRINCESS BEATRICE**















Jetski x 2















Stabilisers at anchor



















## **EXTERIOR DESIGN**

































## INTERIOR DESIGN





























Specifications

Features





### GALLERY LIFESTYLE



















#### Specifications



Summer low rate per week 175 000 €



Summer high rate per week

195 000 €



Winter low rate per week

175 000 €



Winter high rate per week

195 000 €



Builder Princess

0000

Year built

2012



Year refit

2018



Length

40 m



**Guests Cruising** 

12



Cabins

5

Winter Cruising Area(s)

Corsica - Sardinia, French Riviera, Italy & Sicily, West Mediterranean

Summer Cruising Area(s)

Corsica - Sardinia, French Riviera, Italy & Sicily, West Mediterranean

Crew

Max speed 20 knots

Cruising speed 13 knots

Fuel consumption 350 Litres/Hr

Type of cabins

5 (3 x Double, 2 x Twin, 2 x Convertible)