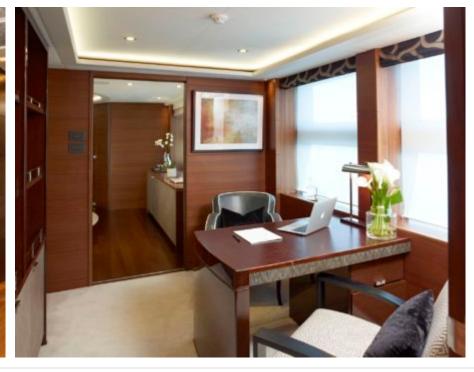

# M/Y IMPERIAL **PRINCESS BEATRICE**















Jetski x 2















Stabilisers at anchor



















## **EXTERIOR DESIGN**

































## INTERIOR DESIGN





























Specifications

Features





### GALLERY LIFESTYLE



















#### Specifications



Summer low rate per week 175 000 €



Summer high rate per week

195 000 €



Winter low rate per week

175 000 €



Winter high rate per week

195 000 €



Builder Princess

0000

Year built

2012



Year refit

2018



Length

40 m



**Guests Cruising** 

12



Cabins

5

Winter Cruising Area(s)

Corsica - Sardinia, French Riviera, Italy & Sicily, West Mediterranean

Summer Cruising Area(s)

Corsica - Sardinia, French Riviera, Italy & Sicily, West Mediterranean

Crew

Max speed 20 knots

Cruising speed 13 knots

Fuel consumption 350 Litres/Hr

Type of cabins

5 (3 x Double, 2 x Twin, 2 x Convertible)