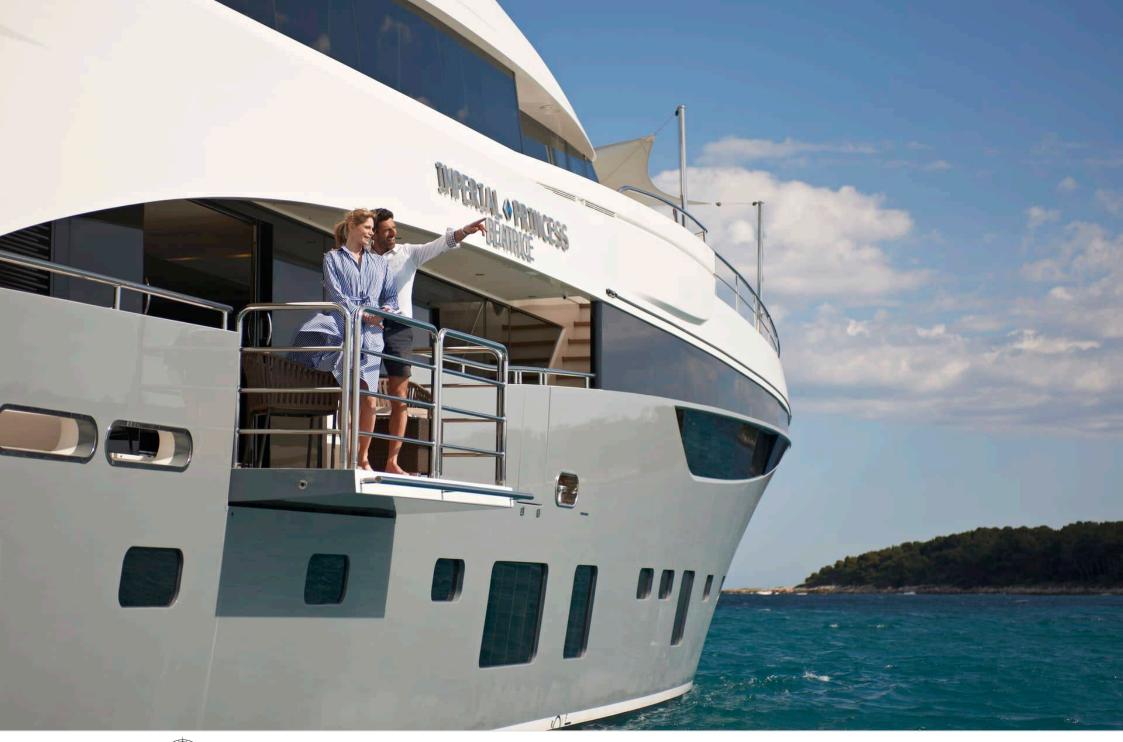

# M/Y IMPERIAL **PRINCESS BEATRICE**

Jetski x 2

Stabilisers at anchor

## **EXTERIOR DESIGN**