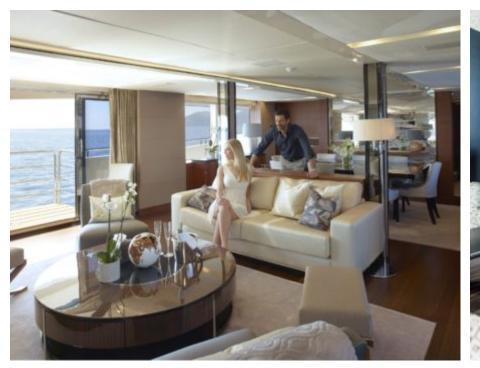

# M/Y IMPERIAL **PRINCESS BEATRICE**















Jetski x 2















Stabilisers at anchor



















## **EXTERIOR DESIGN**

































## INTERIOR DESIGN





























Specifications

Features





### GALLERY LIFESTYLE



















#### Specifications



Summer low rate per week 175 000 €



Summer high rate per week

195 000 €



Winter low rate per week

175 000 €



Winter high rate per week

195 000 €



Builder Princess

0000

Year built

2012



Year refit

2018



Length

40 m



**Guests Cruising** 

12



Cabins

5

Winter Cruising Area(s)

Corsica - Sardinia, French Riviera, Italy & Sicily, West Mediterranean

Summer Cruising Area(s)

Corsica - Sardinia, French Riviera, Italy & Sicily, West Mediterranean

Crew

Max speed 20 knots

Cruising speed 13 knots

Fuel consumption 350 Litres/Hr

Type of cabins

5 (3 x Double, 2 x Twin, 2 x Convertible)