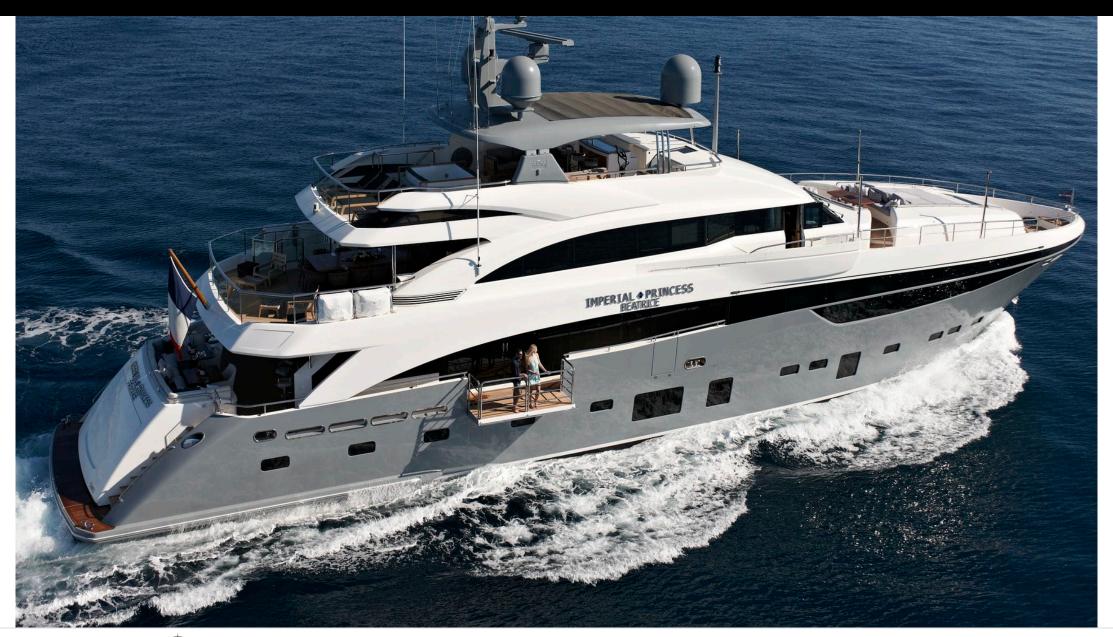

# M/Y IMPERIAL **PRINCESS BEATRICE**

Jetski x 2

Stabilisers at anchor

## **EXTERIOR DESIGN**

Builder Princess

0000

Year built

2012

Year refit

2018

Length

40 m