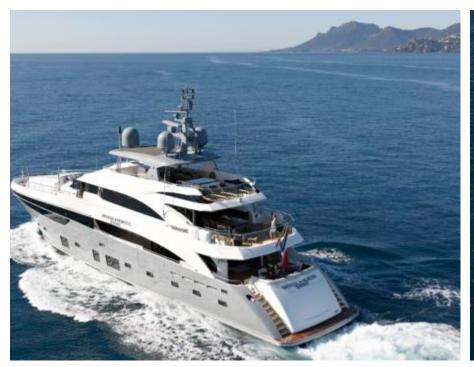

# M/Y IMPERIAL **PRINCESS BEATRICE**















Jetski x 2















Stabilisers at anchor



















## **EXTERIOR DESIGN**

































## INTERIOR DESIGN





























Specifications

Features





### GALLERY LIFESTYLE



















#### Specifications



Summer low rate per week 175 000 €



Summer high rate per week

195 000 €



Winter low rate per week

175 000 €



Winter high rate per week

195 000 €



Builder Princess

0000

Year built

2012



Year refit

2018



Length

40 m



**Guests Cruising** 

12



Cabins

5

Winter Cruising Area(s)

Corsica - Sardinia, French Riviera, Italy & Sicily, West Mediterranean

Summer Cruising Area(s)

Corsica - Sardinia, French Riviera, Italy & Sicily, West Mediterranean

Crew

Max speed 20 knots

Cruising speed 13 knots

Fuel consumption 350 Litres/Hr

Type of cabins

5 (3 x Double, 2 x Twin, 2 x Convertible)