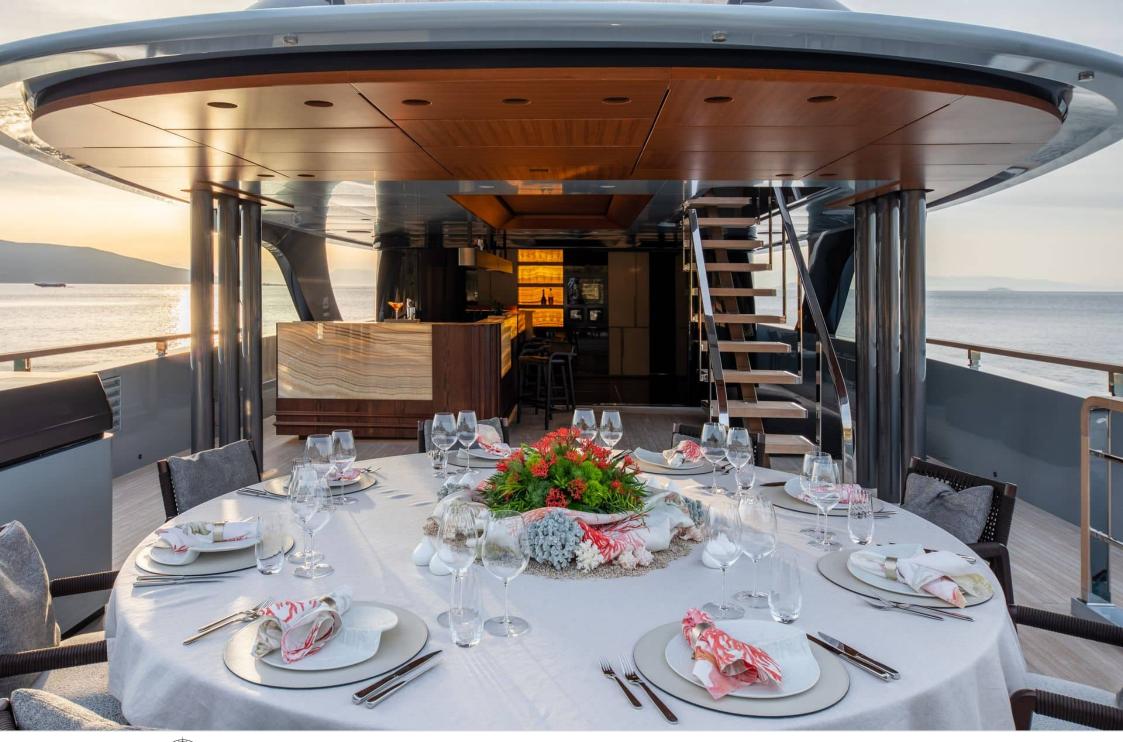

Cabins **6** 



Crew **13** 



#### M/Y GECO



















Donuts











Air Conditioning























Stabilisers underway



Swimming Pool





Heli-deck

Towable water















# EXTERIOR DESIGN





























## INTERIOR DESIGN

























### GALLERY LIFESTYLE















### Specifications



Summer low rate per week 335 000 €



Summer high rate per week 387 500 €



Winter low rate per week 335 000 €



Winter high rate per week 335 000 €



Builder Admiral



Year built

2020



Length 55.20 m



Guests Cruising



Cabins

Winter Cruising Area(s) East Mediterranean, Greece Summer Cruising Area(s) East Mediterranean, Greece

Crew 13 Max speed 18 knots Cruising speed 16 knots

Fuel consumption 550 L/HR

Type of cabins 6 (4 x Double, 2 x Twin)