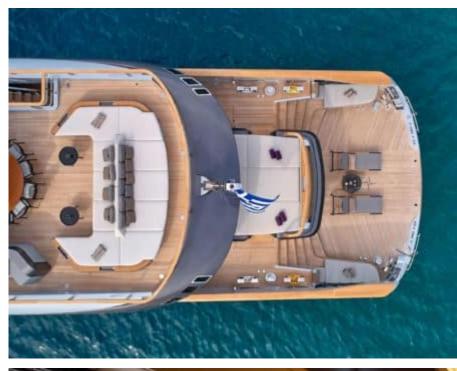

Cabins **6** 



Crew **13** 



#### M/Y GECO



















Donuts











Air Conditioning























Stabilisers underway



Swimming Pool





Heli-deck

Towable water















# EXTERIOR DESIGN





























## INTERIOR DESIGN

























### GALLERY LIFESTYLE















### Specifications



Summer low rate per week 335 000 €



Summer high rate per week 387 500 €



Winter low rate per week 335 000 €



Winter high rate per week 335 000 €



Builder Admiral



Year built

2020



Length 55.20 m



Guests Cruising



Cabins

Winter Cruising Area(s) East Mediterranean, Greece Summer Cruising Area(s) East Mediterranean, Greece

Crew 13 Max speed 18 knots Cruising speed 16 knots

Fuel consumption 550 L/HR

Type of cabins 6 (4 x Double, 2 x Twin)