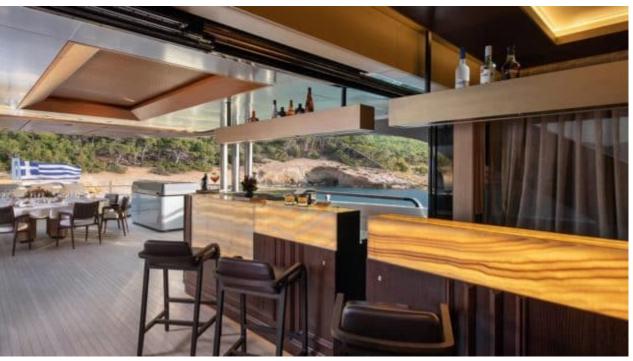

Cabins **6** 



Crew **13** 



#### M/Y GECO



















Donuts











Air Conditioning























Stabilisers underway



Swimming Pool





Heli-deck

Towable water















# EXTERIOR DESIGN





























## INTERIOR DESIGN

























### GALLERY LIFESTYLE















### Specifications



Summer low rate per week 335 000 €



Summer high rate per week 387 500 €



Winter low rate per week 335 000 €



Winter high rate per week 335 000 €



Builder Admiral



Year built

2020



Length 55.20 m



Guests Cruising



Cabins

Winter Cruising Area(s) East Mediterranean, Greece Summer Cruising Area(s) East Mediterranean, Greece

Crew 13 Max speed 18 knots Cruising speed 16 knots

Fuel consumption 550 L/HR

Type of cabins 6 (4 x Double, 2 x Twin)