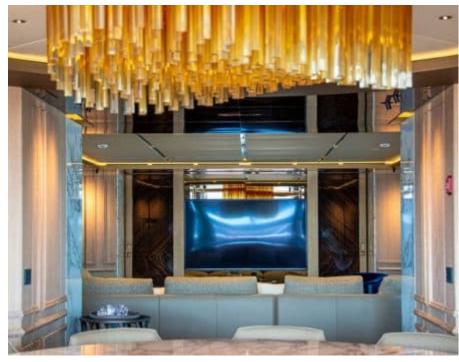

Cabins **6** 



Crew **13** 



#### M/Y GECO



















Donuts











Air Conditioning























Stabilisers underway



Swimming Pool





Heli-deck

Towable water















# EXTERIOR DESIGN





























## INTERIOR DESIGN

























### GALLERY LIFESTYLE















### Specifications



Summer low rate per week 335 000 €



Summer high rate per week 387 500 €



Winter low rate per week 335 000 €



Winter high rate per week 335 000 €



Builder Admiral



Year built

2020



Length 55.20 m



Guests Cruising



Cabins

Winter Cruising Area(s) East Mediterranean, Greece Summer Cruising Area(s) East Mediterranean, Greece

Crew 13 Max speed 18 knots Cruising speed 16 knots

Fuel consumption 550 L/HR

Type of cabins 6 (4 x Double, 2 x Twin)