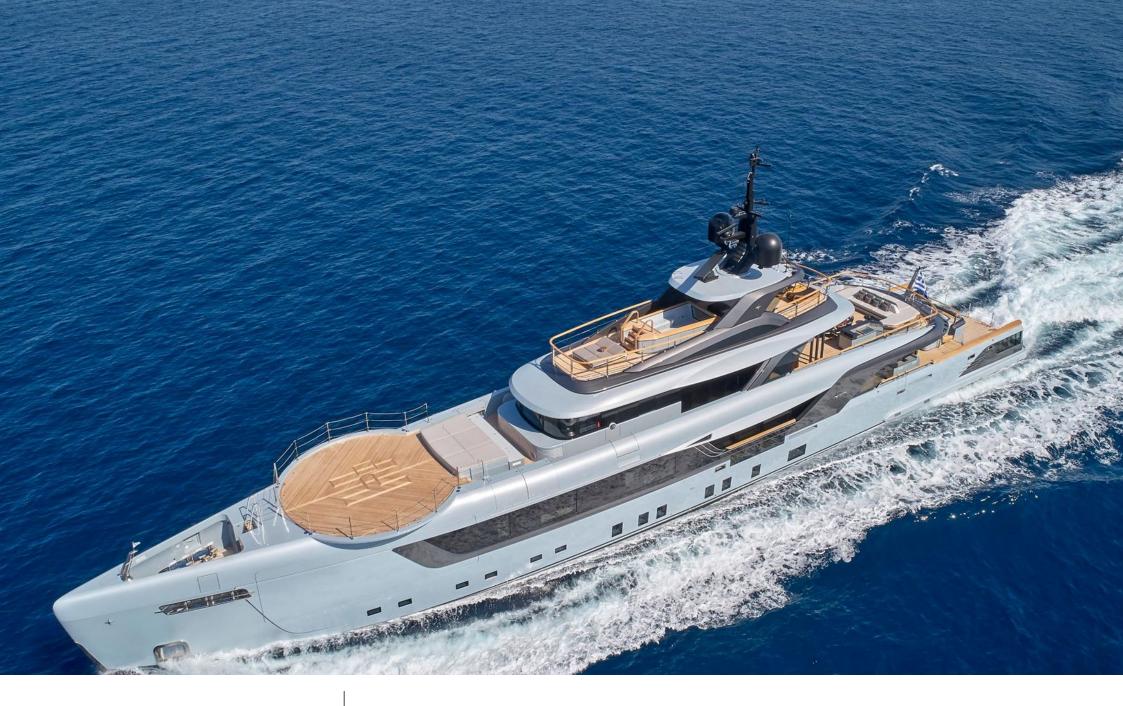

#### M/Y GECO

Donuts

Air Conditioning

Stabilisers underway

Swimming Pool

Heli-deck

Towable water

# EXTERIOR DESIGN

### Specifications

Summer low rate per week 335 000 €

Summer high rate per week 387 500 €

Winter low rate per week 335 000 €

Winter high rate per week 335 000 €

Builder Admiral

Year built

2020

Length 55.20 m

Guests Cruising

Cabins

Winter Cruising Area(s) East Mediterranean, Greece Summer Cruising Area(s) East Mediterranean, Greece

Crew 13 Max speed 18 knots Cruising speed 16 knots

Fuel consumption 550 L/HR