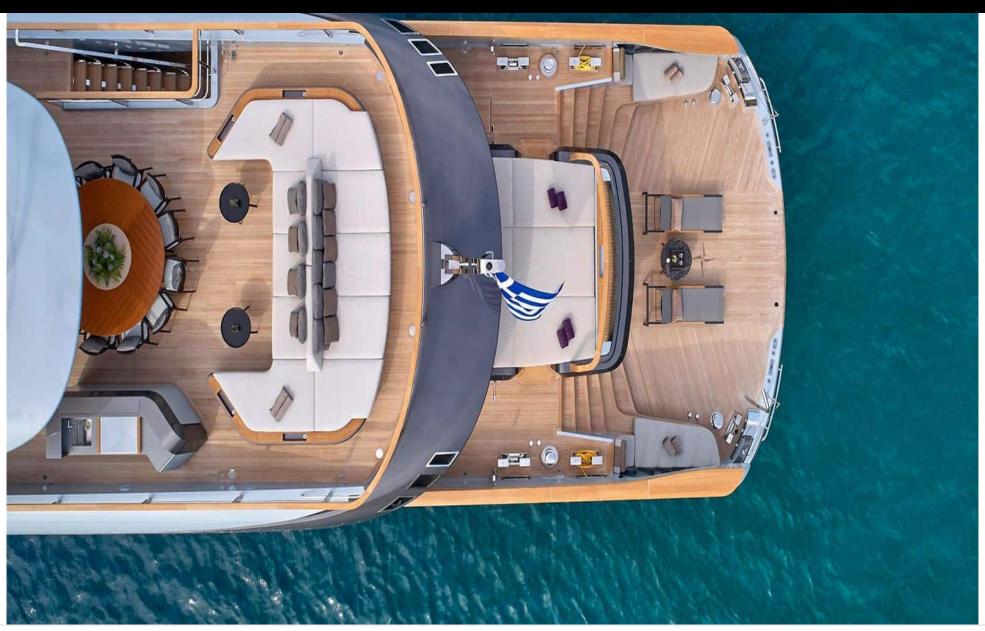

Cabins **6** 



Crew **13** 



#### M/Y GECO



















Donuts











Air Conditioning























Stabilisers underway



Swimming Pool





Heli-deck

Towable water















# EXTERIOR DESIGN





























## INTERIOR DESIGN

























### GALLERY LIFESTYLE















### Specifications



Summer low rate per week 335 000 €



Summer high rate per week 387 500 €



Winter low rate per week 335 000 €



Winter high rate per week 335 000 €



Builder Admiral



Year built

2020



Length 55.20 m



Guests Cruising



Cabins

Winter Cruising Area(s) East Mediterranean, Greece Summer Cruising Area(s) East Mediterranean, Greece

Crew 13 Max speed 18 knots Cruising speed 16 knots

Fuel consumption 550 L/HR

Type of cabins 6 (4 x Double, 2 x Twin)