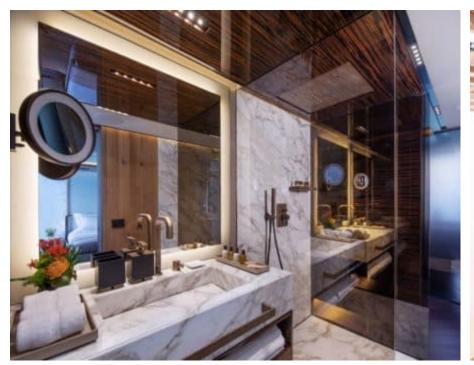

Cabins **6** 



Crew **13** 



#### M/Y GECO



















Donuts











Air Conditioning























Stabilisers underway



Swimming Pool





Heli-deck

Towable water















# EXTERIOR DESIGN





























## INTERIOR DESIGN

























### GALLERY LIFESTYLE















### Specifications



Summer low rate per week 335 000 €



Summer high rate per week 387 500 €



Winter low rate per week 335 000 €



Winter high rate per week 335 000 €



Builder Admiral



Year built

2020



Length 55.20 m



Guests Cruising



Cabins

Winter Cruising Area(s) East Mediterranean, Greece Summer Cruising Area(s) East Mediterranean, Greece

Crew 13 Max speed 18 knots Cruising speed 16 knots

Fuel consumption 550 L/HR

Type of cabins 6 (4 x Double, 2 x Twin)