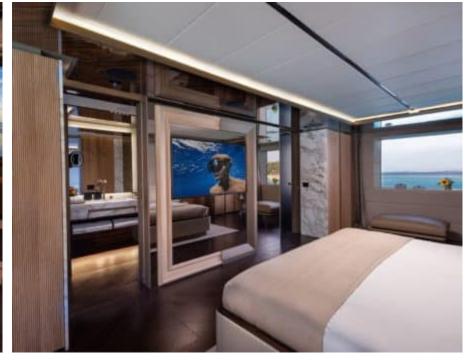

Cabins **6** 



Crew **13** 



#### M/Y GECO



















Donuts











Air Conditioning























Stabilisers underway



Swimming Pool





Heli-deck

Towable water















# EXTERIOR DESIGN





























## INTERIOR DESIGN

























### GALLERY LIFESTYLE















### Specifications



Summer low rate per week 335 000 €



Summer high rate per week 387 500 €



Winter low rate per week 335 000 €



Winter high rate per week 335 000 €



Builder Admiral



Year built

2020



Length 55.20 m



Guests Cruising



Cabins

Winter Cruising Area(s) East Mediterranean, Greece Summer Cruising Area(s) East Mediterranean, Greece

Crew 13 Max speed 18 knots Cruising speed 16 knots

Fuel consumption 550 L/HR

Type of cabins 6 (4 x Double, 2 x Twin)