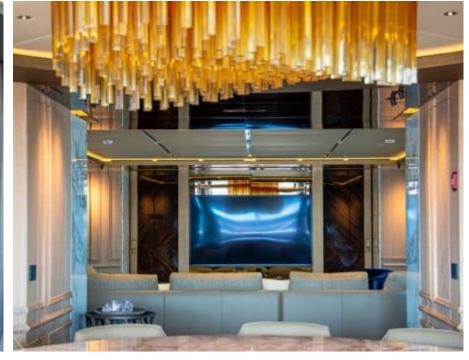

Cabins **6** 



Crew **13** 



#### M/Y GECO



















Donuts











Air Conditioning























Stabilisers underway



Swimming Pool





Heli-deck

Towable water















# EXTERIOR DESIGN





























## INTERIOR DESIGN

























### GALLERY LIFESTYLE















### Specifications



Summer low rate per week 335 000 €



Summer high rate per week 387 500 €



Winter low rate per week 335 000 €



Winter high rate per week 335 000 €



Builder Admiral



Year built

2020



Length 55.20 m



Guests Cruising



Cabins

Winter Cruising Area(s) East Mediterranean, Greece Summer Cruising Area(s) East Mediterranean, Greece

Crew 13 Max speed 18 knots Cruising speed 16 knots

Fuel consumption 550 L/HR

Type of cabins 6 (4 x Double, 2 x Twin)