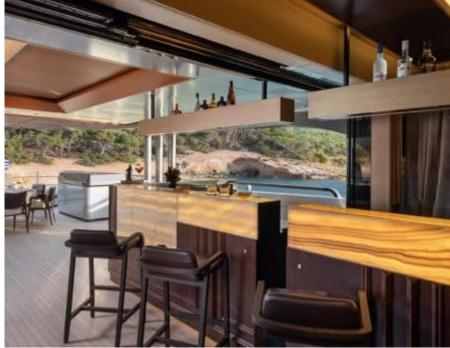

Cabins **6** 



Crew **13** 



#### M/Y GECO



















Donuts











Air Conditioning























Stabilisers underway



Swimming Pool





Heli-deck

Towable water















# EXTERIOR DESIGN





























## INTERIOR DESIGN

























### GALLERY LIFESTYLE















### Specifications



Summer low rate per week 335 000 €



Summer high rate per week 387 500 €



Winter low rate per week 335 000 €



Winter high rate per week 335 000 €



Builder Admiral



Year built

2020



Length 55.20 m



Guests Cruising



Cabins

Winter Cruising Area(s) East Mediterranean, Greece Summer Cruising Area(s) East Mediterranean, Greece

Crew 13 Max speed 18 knots Cruising speed 16 knots

Fuel consumption 550 L/HR

Type of cabins 6 (4 x Double, 2 x Twin)