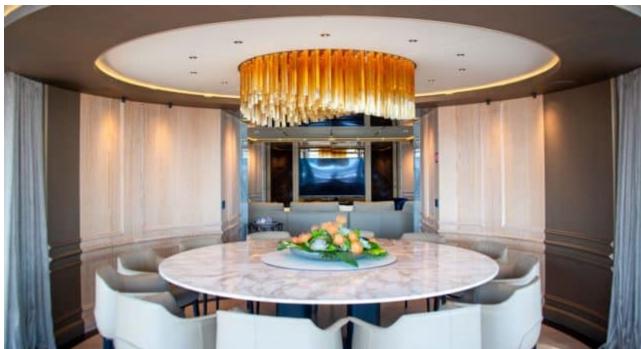

Cabins **6** 



Crew **13** 



#### M/Y GECO



















Donuts











Air Conditioning























Stabilisers underway



Swimming Pool





Heli-deck

Towable water















# EXTERIOR DESIGN





























## INTERIOR DESIGN

























### GALLERY LIFESTYLE















### Specifications



Summer low rate per week 335 000 €



Summer high rate per week 387 500 €



Winter low rate per week 335 000 €



Winter high rate per week 335 000 €



Builder Admiral



Year built

2020



Length 55.20 m



Guests Cruising



Cabins

Winter Cruising Area(s) East Mediterranean, Greece Summer Cruising Area(s) East Mediterranean, Greece

Crew 13 Max speed 18 knots Cruising speed 16 knots

Fuel consumption 550 L/HR

Type of cabins 6 (4 x Double, 2 x Twin)