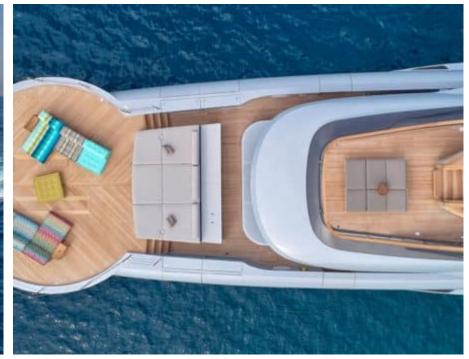

Cabins **6** 



Crew **13** 



#### M/Y GECO



















Donuts











Air Conditioning























Stabilisers underway



Swimming Pool





Heli-deck

Towable water















# EXTERIOR DESIGN





























## INTERIOR DESIGN

























### GALLERY LIFESTYLE















### Specifications



Summer low rate per week 335 000 €



Summer high rate per week 387 500 €



Winter low rate per week 335 000 €



Winter high rate per week 335 000 €



Builder Admiral



Year built

2020



Length 55.20 m



Guests Cruising



Cabins

Winter Cruising Area(s) East Mediterranean, Greece Summer Cruising Area(s) East Mediterranean, Greece

Crew 13 Max speed 18 knots Cruising speed 16 knots

Fuel consumption 550 L/HR

Type of cabins 6 (4 x Double, 2 x Twin)