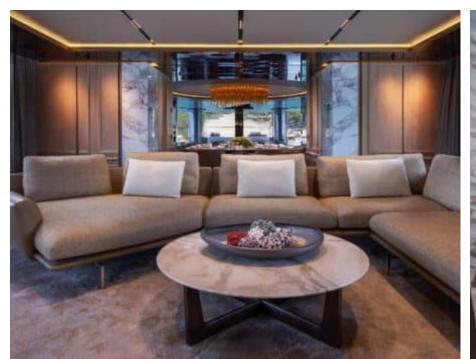

Cabins **6** 



Crew **13** 



#### M/Y GECO



















Donuts











Air Conditioning























Stabilisers underway



Swimming Pool





Heli-deck

Towable water















# EXTERIOR DESIGN





























## INTERIOR DESIGN

























### GALLERY LIFESTYLE















### Specifications



Summer low rate per week 335 000 €



Summer high rate per week 387 500 €



Winter low rate per week 335 000 €



Winter high rate per week 335 000 €



Builder Admiral



Year built

2020



Length 55.20 m



Guests Cruising



Cabins

Winter Cruising Area(s) East Mediterranean, Greece Summer Cruising Area(s) East Mediterranean, Greece

Crew 13 Max speed 18 knots Cruising speed 16 knots

Fuel consumption 550 L/HR

Type of cabins 6 (4 x Double, 2 x Twin)