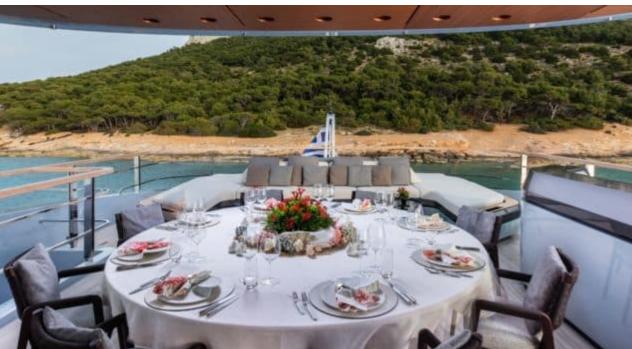

Cabins **6** 



Crew **13** 



#### M/Y GECO



















Donuts











Air Conditioning























Stabilisers underway



Swimming Pool





Heli-deck

Towable water















# EXTERIOR DESIGN





























## INTERIOR DESIGN

























### GALLERY LIFESTYLE















### Specifications



Summer low rate per week 335 000 €



Summer high rate per week 387 500 €



Winter low rate per week 335 000 €



Winter high rate per week 335 000 €



Builder Admiral



Year built

2020



Length 55.20 m



Guests Cruising



Cabins

Winter Cruising Area(s) East Mediterranean, Greece Summer Cruising Area(s) East Mediterranean, Greece

Crew 13 Max speed 18 knots Cruising speed 16 knots

Fuel consumption 550 L/HR

Type of cabins 6 (4 x Double, 2 x Twin)