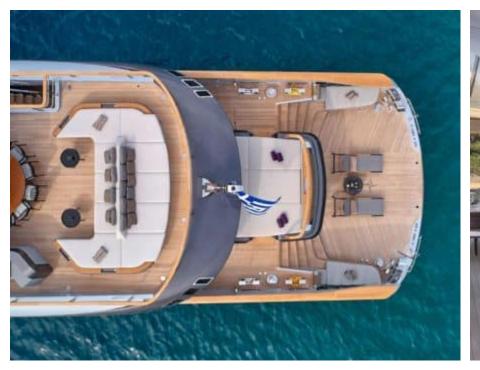

Cabins **6** 



Crew **13** 



#### M/Y GECO



















Donuts











Air Conditioning























Stabilisers underway



Swimming Pool





Heli-deck

Towable water















# EXTERIOR DESIGN





























## INTERIOR DESIGN

























### GALLERY LIFESTYLE















### Specifications



Summer low rate per week 335 000 €



Summer high rate per week 387 500 €



Winter low rate per week 335 000 €



Winter high rate per week 335 000 €



Builder Admiral



Year built

2020



Length 55.20 m



Guests Cruising



Cabins

Winter Cruising Area(s) East Mediterranean, Greece Summer Cruising Area(s) East Mediterranean, Greece

Crew 13 Max speed 18 knots Cruising speed 16 knots

Fuel consumption 550 L/HR

Type of cabins 6 (4 x Double, 2 x Twin)