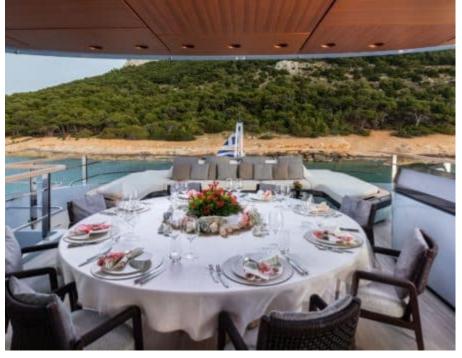

Cabins **6** 



Crew **13** 



#### M/Y GECO



















Donuts











Air Conditioning























Stabilisers underway



Swimming Pool





Heli-deck

Towable water















# EXTERIOR DESIGN





























## INTERIOR DESIGN

























### GALLERY LIFESTYLE















### Specifications



Summer low rate per week 335 000 €



Summer high rate per week 387 500 €



Winter low rate per week 335 000 €



Winter high rate per week 335 000 €



Builder Admiral



Year built

2020



Length 55.20 m



Guests Cruising



Cabins

Winter Cruising Area(s) East Mediterranean, Greece Summer Cruising Area(s) East Mediterranean, Greece

Crew 13 Max speed 18 knots Cruising speed 16 knots

Fuel consumption 550 L/HR

Type of cabins 6 (4 x Double, 2 x Twin)