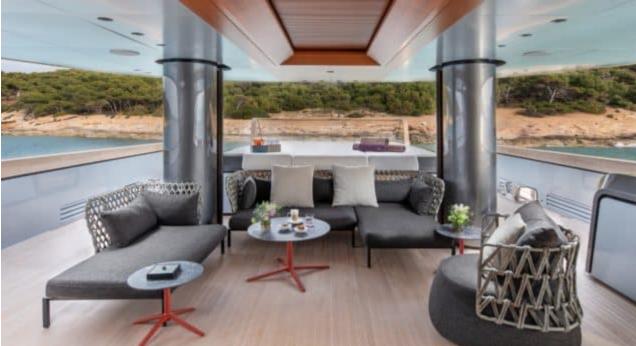

Cabins **6** 



Crew **13** 



#### M/Y GECO



















Donuts











Air Conditioning























Stabilisers underway



Swimming Pool





Heli-deck

Towable water















# EXTERIOR DESIGN





























## INTERIOR DESIGN

























### GALLERY LIFESTYLE















### Specifications



Summer low rate per week 335 000 €



Summer high rate per week 387 500 €



Winter low rate per week 335 000 €



Winter high rate per week 335 000 €



Builder Admiral



Year built

2020



Length 55.20 m



Guests Cruising



Cabins

Winter Cruising Area(s) East Mediterranean, Greece Summer Cruising Area(s) East Mediterranean, Greece

Crew 13 Max speed 18 knots Cruising speed 16 knots

Fuel consumption 550 L/HR

Type of cabins 6 (4 x Double, 2 x Twin)