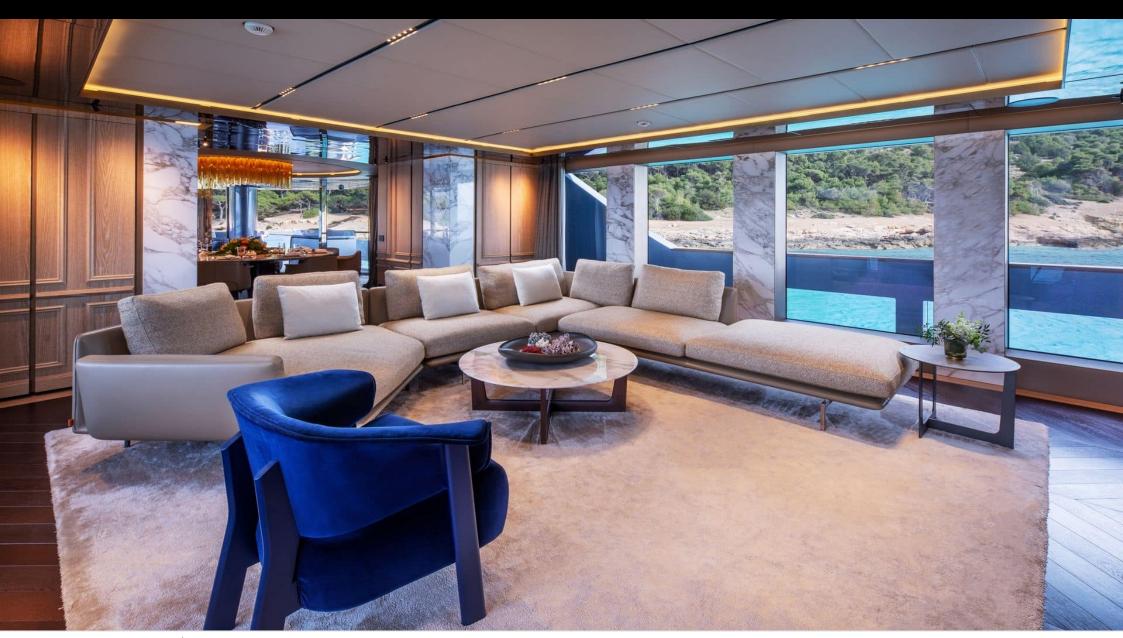

Cabins **6** 



Crew **13** 



#### M/Y GECO



















Donuts











Air Conditioning























Stabilisers underway



Swimming Pool





Heli-deck

Towable water















# EXTERIOR DESIGN





























## INTERIOR DESIGN

























### GALLERY LIFESTYLE















### Specifications



Summer low rate per week 335 000 €



Summer high rate per week 387 500 €



Winter low rate per week 335 000 €



Winter high rate per week 335 000 €



Builder Admiral



Year built

2020



Length 55.20 m



Guests Cruising



Cabins

Winter Cruising Area(s) East Mediterranean, Greece Summer Cruising Area(s) East Mediterranean, Greece

Crew 13 Max speed 18 knots Cruising speed 16 knots

Fuel consumption 550 L/HR

Type of cabins 6 (4 x Double, 2 x Twin)