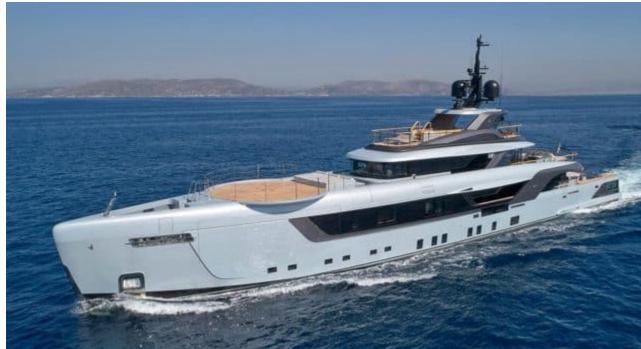

#### M/Y GECO

Donuts

Air Conditioning

Stabilisers underway

Swimming Pool

Heli-deck

Towable water

# EXTERIOR DESIGN