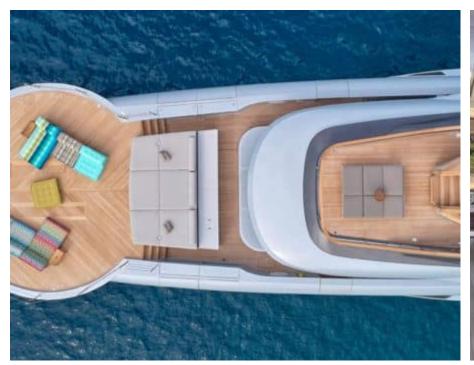

Cabins **6** 



Crew **13** 



#### M/Y GECO



















Donuts











Air Conditioning























Stabilisers underway



Swimming Pool





Heli-deck

Towable water















# EXTERIOR DESIGN





























## INTERIOR DESIGN

























### GALLERY LIFESTYLE















### Specifications



Summer low rate per week 335 000 €



Summer high rate per week 387 500 €



Winter low rate per week 335 000 €



Winter high rate per week 335 000 €



Builder Admiral



Year built

2020



Length 55.20 m



Guests Cruising



Cabins

Winter Cruising Area(s) East Mediterranean, Greece Summer Cruising Area(s) East Mediterranean, Greece

Crew 13 Max speed 18 knots Cruising speed 16 knots

Fuel consumption 550 L/HR

Type of cabins 6 (4 x Double, 2 x Twin)