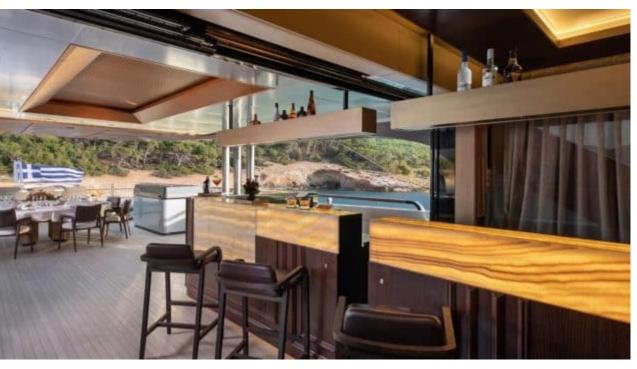

Cabins **6** 



Crew **13** 



#### M/Y GECO



















Donuts











Air Conditioning























Stabilisers underway



Swimming Pool





Heli-deck

Towable water















# EXTERIOR DESIGN





























## INTERIOR DESIGN

























### GALLERY LIFESTYLE















### Specifications



Summer low rate per week 335 000 €



Summer high rate per week 387 500 €



Winter low rate per week 335 000 €



Winter high rate per week 335 000 €



Builder Admiral



Year built

2020



Length 55.20 m



Guests Cruising



Cabins

Winter Cruising Area(s) East Mediterranean, Greece Summer Cruising Area(s) East Mediterranean, Greece

Crew 13 Max speed 18 knots Cruising speed 16 knots

Fuel consumption 550 L/HR

Type of cabins 6 (4 x Double, 2 x Twin)