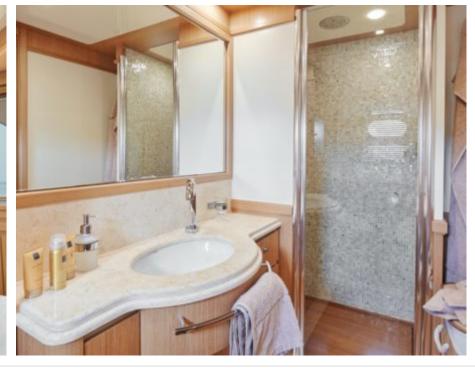

## M/Y FRIEND'S **BOAT**



























Seadoo scooter (diving)





















## **EXTERIOR DESIGN**



































## INTERIOR DESIGN



























# GALLERY LIFESTYLE















#### Specifications



Low rate per day

6 583 €



High rate per day

7 334 €



Summer low rate per week

39 500 €



Summer high rate per week

44 000 €



Winter low rate per week

39 500 €



Winter high rate per week

44 000 €



Builder

Ferretti



Year built

2008



Length

26.22 m



**Guests Cruising** 

11



Cabins

4

Winter Cruising Area(s)

Croatia, East Mediterranean

Summer Cruising Area(s) Croatia, East Mediterranean

Crew

Max speed 14 knots Cruising speed 10.5 knots

Fuel consumption 150 L/Hr

Type of cabins

4 (1 x Convertible, 1 x Twin, 2 x Double)