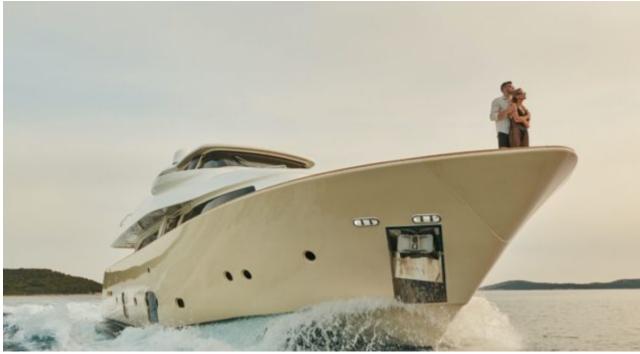

## M/Y FRIEND'S **BOAT**



























Seadoo scooter (diving)





















## **EXTERIOR DESIGN**



































## INTERIOR DESIGN



























# GALLERY LIFESTYLE















#### Specifications



Low rate per day

6 583 €



High rate per day

7 334 €



Summer low rate per week

39 500 €



Summer high rate per week

44 000 €



Winter low rate per week

39 500 €



Winter high rate per week

44 000 €



Builder

Ferretti



Year built

2008



Length

26.22 m



**Guests Cruising** 

11



Cabins

4

Winter Cruising Area(s)

Croatia, East Mediterranean

Summer Cruising Area(s) Croatia, East Mediterranean

Crew

Max speed 14 knots Cruising speed 10.5 knots

Fuel consumption 150 L/Hr

Type of cabins

4 (1 x Convertible, 1 x Twin, 2 x Double)