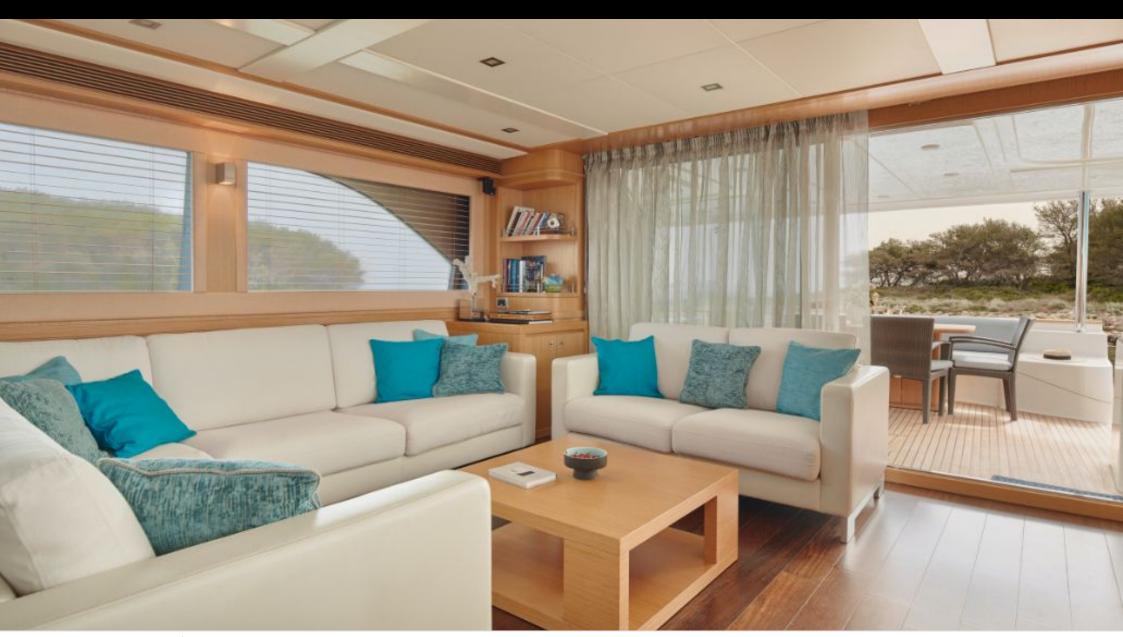

## M/Y FRIEND'S **BOAT**



























Seadoo scooter (diving)





















## **EXTERIOR DESIGN**



































## INTERIOR DESIGN



























# GALLERY LIFESTYLE















#### Specifications



Low rate per day

6 583 €



High rate per day

7 334 €



Summer low rate per week

39 500 €



Summer high rate per week

44 000 €



Winter low rate per week

39 500 €



Winter high rate per week

44 000 €



Builder

Ferretti



Year built

2008



Length

26.22 m



**Guests Cruising** 

11



Cabins

4

Winter Cruising Area(s)

Croatia, East Mediterranean

Summer Cruising Area(s) Croatia, East Mediterranean

Crew

Max speed 14 knots Cruising speed 10.5 knots

Fuel consumption 150 L/Hr

Type of cabins

4 (1 x Convertible, 1 x Twin, 2 x Double)