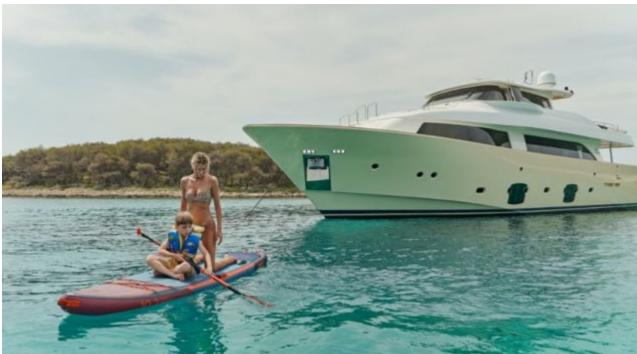

## M/Y FRIEND'S **BOAT**



























Seadoo scooter (diving)





















## **EXTERIOR DESIGN**



































## INTERIOR DESIGN



























# GALLERY LIFESTYLE















#### Specifications



Low rate per day

6 583 €



High rate per day

7 334 €



Summer low rate per week

39 500 €



Summer high rate per week

44 000 €



Winter low rate per week

39 500 €



Winter high rate per week

44 000 €



Builder

Ferretti



Year built

2008



Length

26.22 m



**Guests Cruising** 

11



Cabins

4

Winter Cruising Area(s)

Croatia, East Mediterranean

Summer Cruising Area(s) Croatia, East Mediterranean

Crew

Max speed 14 knots Cruising speed 10.5 knots

Fuel consumption 150 L/Hr

Type of cabins

4 (1 x Convertible, 1 x Twin, 2 x Double)