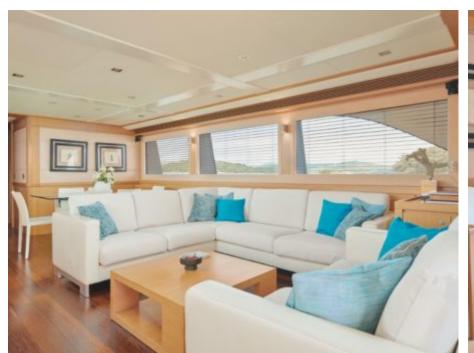

## M/Y FRIEND'S **BOAT**



























Seadoo scooter (diving)





















## **EXTERIOR DESIGN**



































## INTERIOR DESIGN



























# GALLERY LIFESTYLE















#### Specifications



Low rate per day

6 583 €



High rate per day

7 334 €



Summer low rate per week

39 500 €



Summer high rate per week

44 000 €



Winter low rate per week

39 500 €



Winter high rate per week

44 000 €



Builder

Ferretti



Year built

2008



Length

26.22 m



**Guests Cruising** 

11



Cabins

4

Winter Cruising Area(s)

Croatia, East Mediterranean

Summer Cruising Area(s) Croatia, East Mediterranean

Crew

Max speed 14 knots Cruising speed 10.5 knots

Fuel consumption 150 L/Hr

Type of cabins

4 (1 x Convertible, 1 x Twin, 2 x Double)