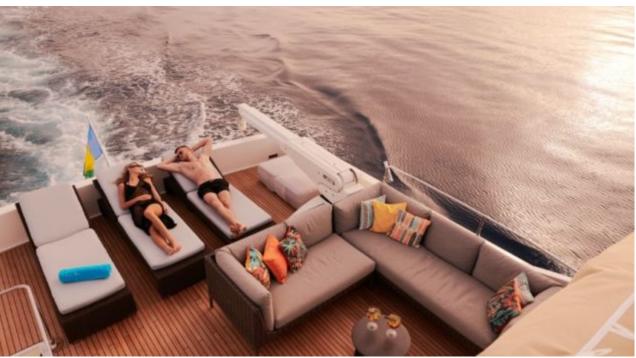

## M/Y FRIEND'S **BOAT**



























Seadoo scooter (diving)





















## **EXTERIOR DESIGN**



































## INTERIOR DESIGN



























# GALLERY LIFESTYLE















#### Specifications



Low rate per day

6 583 €



High rate per day

7 334 €



Summer low rate per week

39 500 €



Summer high rate per week

44 000 €



Winter low rate per week

39 500 €



Winter high rate per week

44 000 €



Builder

Ferretti



Year built

2008



Length

26.22 m



**Guests Cruising** 

11



Cabins

4

Winter Cruising Area(s)

Croatia, East Mediterranean

Summer Cruising Area(s) Croatia, East Mediterranean

Crew

Max speed 14 knots Cruising speed 10.5 knots

Fuel consumption 150 L/Hr

Type of cabins

4 (1 x Convertible, 1 x Twin, 2 x Double)