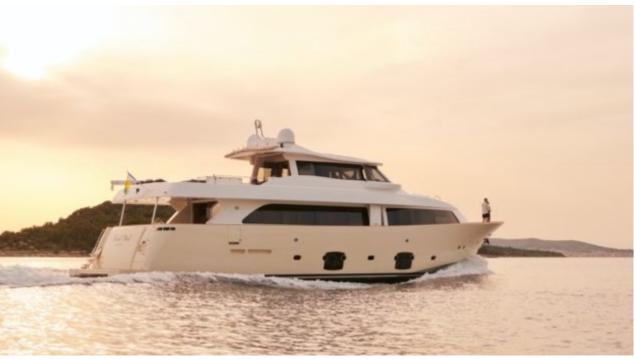

## M/Y FRIEND'S **BOAT**



























Seadoo scooter (diving)





















## **EXTERIOR DESIGN**



































## INTERIOR DESIGN



























# GALLERY LIFESTYLE















#### Specifications



Low rate per day

6 583 €



High rate per day

7 334 €



Summer low rate per week

39 500 €



Summer high rate per week

44 000 €



Winter low rate per week

39 500 €



Winter high rate per week

44 000 €



Builder

Ferretti



Year built

2008



Length

26.22 m



**Guests Cruising** 

11



Cabins

4

Winter Cruising Area(s)

Croatia, East Mediterranean

Summer Cruising Area(s) Croatia, East Mediterranean

Crew

Max speed 14 knots Cruising speed 10.5 knots

Fuel consumption 150 L/Hr

Type of cabins

4 (1 x Convertible, 1 x Twin, 2 x Double)