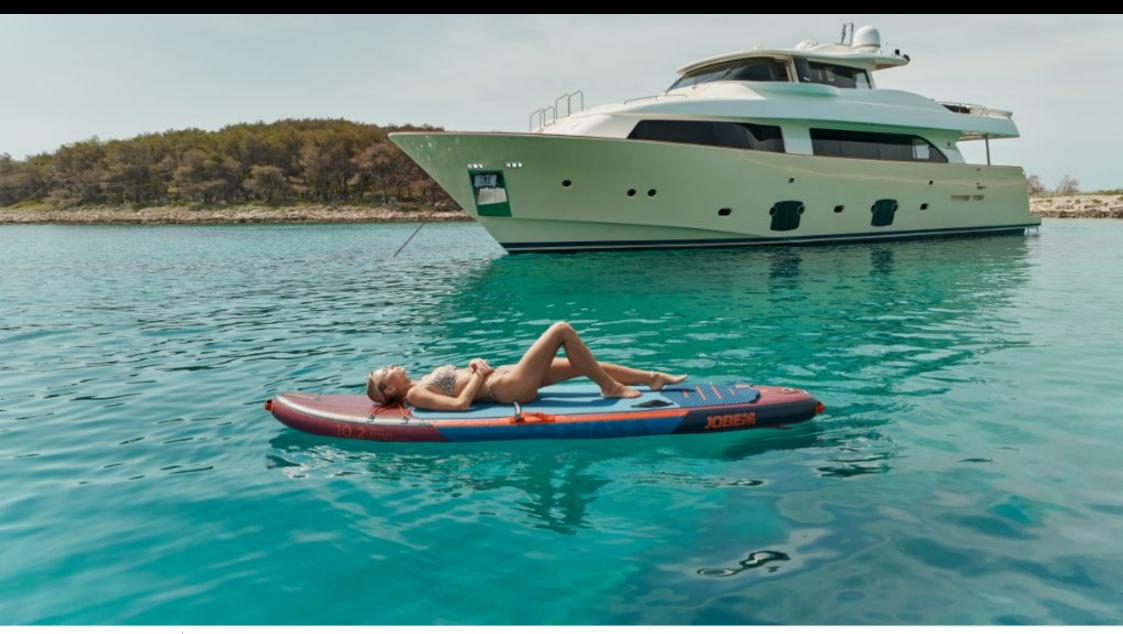

## M/Y FRIEND'S **BOAT**



























Seadoo scooter (diving)





















## **EXTERIOR DESIGN**



































## INTERIOR DESIGN



























# GALLERY LIFESTYLE















#### Specifications



Low rate per day

6 583 €



High rate per day

7 334 €



Summer low rate per week

39 500 €



Summer high rate per week

44 000 €



Winter low rate per week

39 500 €



Winter high rate per week

44 000 €



Builder

Ferretti



Year built

2008



Length

26.22 m



**Guests Cruising** 

11



Cabins

4

Winter Cruising Area(s)

Croatia, East Mediterranean

Summer Cruising Area(s) Croatia, East Mediterranean

Crew

Max speed 14 knots Cruising speed 10.5 knots

Fuel consumption 150 L/Hr

Type of cabins

4 (1 x Convertible, 1 x Twin, 2 x Double)