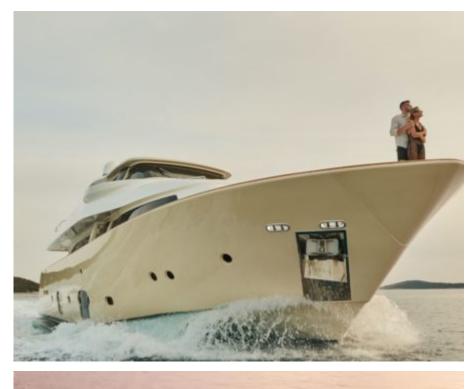

## M/Y FRIEND'S **BOAT**



























Seadoo scooter (diving)





















## **EXTERIOR DESIGN**



































## INTERIOR DESIGN



























# GALLERY LIFESTYLE















#### Specifications



Low rate per day

6 583 €



High rate per day

7 334 €



Summer low rate per week

39 500 €



Summer high rate per week

44 000 €



Winter low rate per week

39 500 €



Winter high rate per week

44 000 €



Builder

Ferretti



Year built

2008



Length

26.22 m



**Guests Cruising** 

11



Cabins

4

Winter Cruising Area(s)

Croatia, East Mediterranean

Summer Cruising Area(s) Croatia, East Mediterranean

Crew

Max speed 14 knots Cruising speed 10.5 knots

Fuel consumption 150 L/Hr

Type of cabins

4 (1 x Convertible, 1 x Twin, 2 x Double)