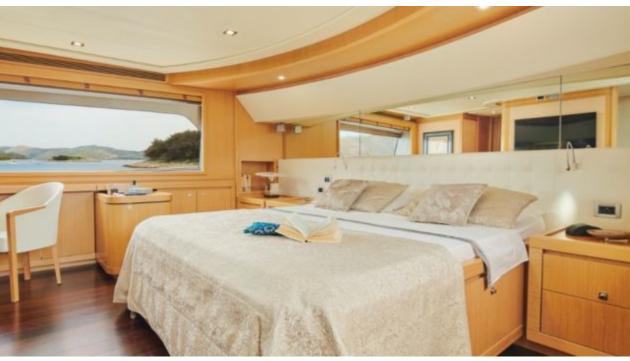

## M/Y FRIEND'S **BOAT**



























Seadoo scooter (diving)





















## **EXTERIOR DESIGN**



































## INTERIOR DESIGN



























# GALLERY LIFESTYLE















#### Specifications



Low rate per day

6 583 €



High rate per day

7 334 €



Summer low rate per week

39 500 €



Summer high rate per week

44 000 €



Winter low rate per week

39 500 €



Winter high rate per week

44 000 €



Builder

Ferretti



Year built

2008



Length

26.22 m



**Guests Cruising** 

11



Cabins

4

Winter Cruising Area(s)

Croatia, East Mediterranean

Summer Cruising Area(s) Croatia, East Mediterranean

Crew

Max speed 14 knots Cruising speed 10.5 knots

Fuel consumption 150 L/Hr

Type of cabins

4 (1 x Convertible, 1 x Twin, 2 x Double)