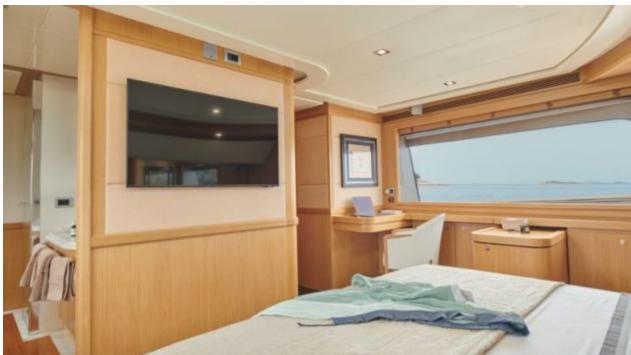

## M/Y FRIEND'S **BOAT**



























Seadoo scooter (diving)





















## **EXTERIOR DESIGN**



































## INTERIOR DESIGN



























# GALLERY LIFESTYLE















#### Specifications



Low rate per day

6 583 €



High rate per day

7 334 €



Summer low rate per week

39 500 €



Summer high rate per week

44 000 €



Winter low rate per week

39 500 €



Winter high rate per week

44 000 €



Builder

Ferretti



Year built

2008



Length

26.22 m



**Guests Cruising** 

11



Cabins

4

Winter Cruising Area(s)

Croatia, East Mediterranean

Summer Cruising Area(s) Croatia, East Mediterranean

Crew

Max speed 14 knots Cruising speed 10.5 knots

Fuel consumption 150 L/Hr

Type of cabins

4 (1 x Convertible, 1 x Twin, 2 x Double)