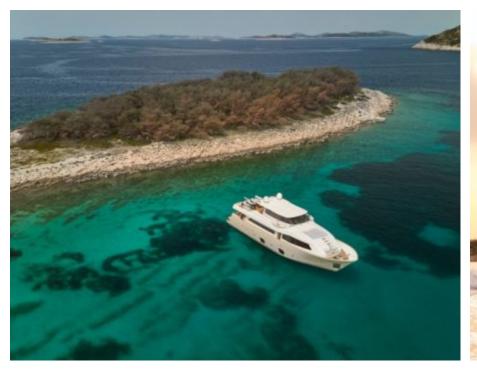

# GALLERY LIFESTYLE

Croatia, East Mediterranean

Summer Cruising Area(s) Croatia, East Mediterranean

Crew

Max speed 14 knots Cruising speed 10.5 knots

Fuel consumption 150 L/Hr

Type of cabins

4 (1 x Convertible, 1 x Twin, 2 x Double)