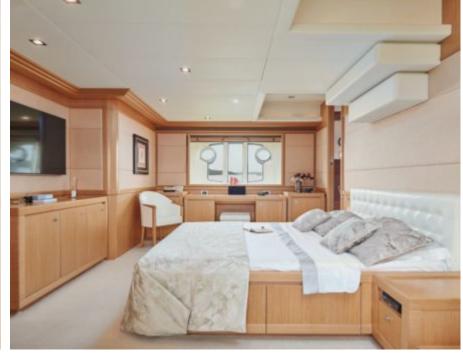

## M/Y FRIEND'S **BOAT**



























Seadoo scooter (diving)





















## **EXTERIOR DESIGN**



































## INTERIOR DESIGN



























# GALLERY LIFESTYLE















#### Specifications



Low rate per day

6 583 €



High rate per day

7 334 €



Summer low rate per week

39 500 €



Summer high rate per week

44 000 €



Winter low rate per week

39 500 €



Winter high rate per week

44 000 €



Builder

Ferretti



Year built

2008



Length

26.22 m



**Guests Cruising** 

11



Cabins

4

Winter Cruising Area(s)

Croatia, East Mediterranean

Summer Cruising Area(s) Croatia, East Mediterranean

Crew

Max speed 14 knots Cruising speed 10.5 knots

Fuel consumption 150 L/Hr

Type of cabins

4 (1 x Convertible, 1 x Twin, 2 x Double)