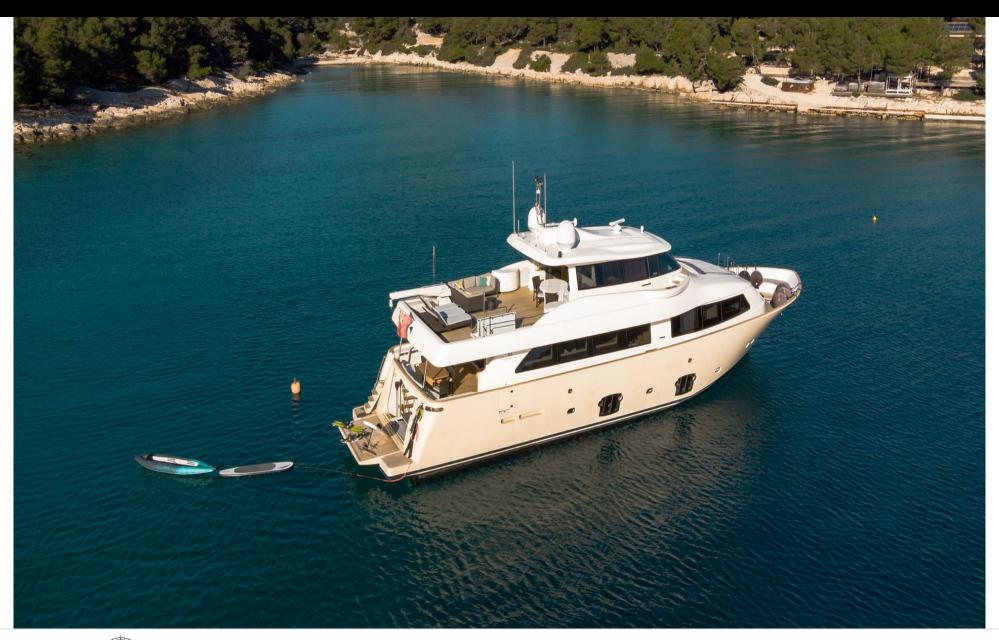

## M/Y FRIEND'S **BOAT**



























Seadoo scooter (diving)





















## **EXTERIOR DESIGN**



































## INTERIOR DESIGN



























# GALLERY LIFESTYLE















#### Specifications



Low rate per day

6 583 €



High rate per day

7 334 €



Summer low rate per week

39 500 €



Summer high rate per week

44 000 €



Winter low rate per week

39 500 €



Winter high rate per week

44 000 €



Builder

Ferretti



Year built

2008



Length

26.22 m



**Guests Cruising** 

11



Cabins

4

Winter Cruising Area(s)

Croatia, East Mediterranean

Summer Cruising Area(s) Croatia, East Mediterranean

Crew

Max speed 14 knots Cruising speed 10.5 knots

Fuel consumption 150 L/Hr

Type of cabins

4 (1 x Convertible, 1 x Twin, 2 x Double)