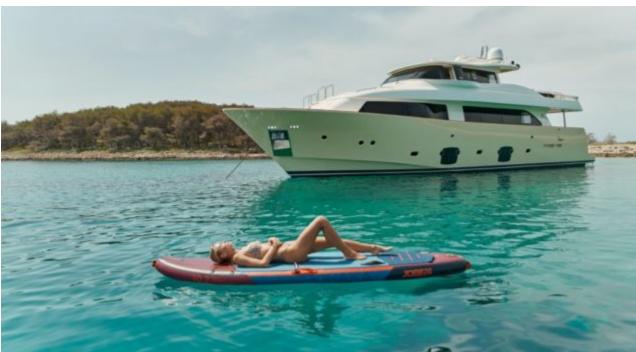

## M/Y FRIEND'S **BOAT**



























Seadoo scooter (diving)





















## **EXTERIOR DESIGN**



































## INTERIOR DESIGN



























# GALLERY LIFESTYLE















#### Specifications



Low rate per day

6 583 €



High rate per day

7 334 €



Summer low rate per week

39 500 €



Summer high rate per week

44 000 €



Winter low rate per week

39 500 €



Winter high rate per week

44 000 €



Builder

Ferretti



Year built

2008



Length

26.22 m



**Guests Cruising** 

11



Cabins

4

Winter Cruising Area(s)

Croatia, East Mediterranean

Summer Cruising Area(s) Croatia, East Mediterranean

Crew

Max speed 14 knots Cruising speed 10.5 knots

Fuel consumption 150 L/Hr

Type of cabins

4 (1 x Convertible, 1 x Twin, 2 x Double)