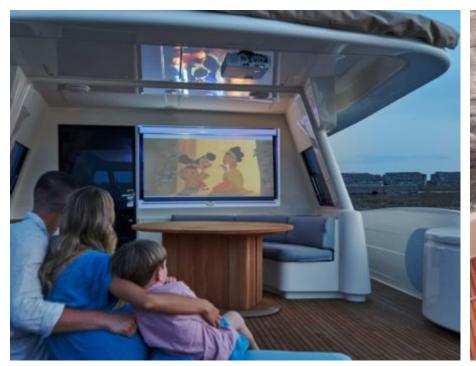

## M/Y FRIEND'S **BOAT**



























Seadoo scooter (diving)





















## **EXTERIOR DESIGN**



































## INTERIOR DESIGN



























# GALLERY LIFESTYLE















#### Specifications



Low rate per day

6 583 €



High rate per day

7 334 €



Summer low rate per week

39 500 €



Summer high rate per week

44 000 €



Winter low rate per week

39 500 €



Winter high rate per week

44 000 €



Builder

Ferretti



Year built

2008



Length

26.22 m



**Guests Cruising** 

11



Cabins

4

Winter Cruising Area(s)

Croatia, East Mediterranean

Summer Cruising Area(s) Croatia, East Mediterranean

Crew

Max speed 14 knots Cruising speed 10.5 knots

Fuel consumption 150 L/Hr

Type of cabins

4 (1 x Convertible, 1 x Twin, 2 x Double)