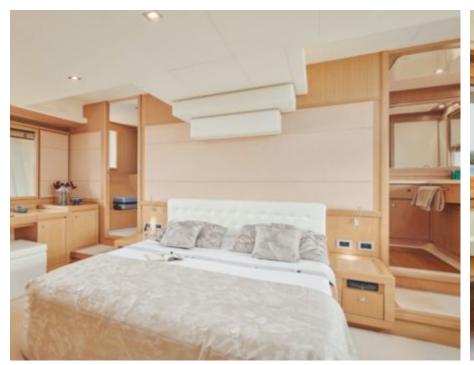

## M/Y FRIEND'S **BOAT**



























Seadoo scooter (diving)





















## **EXTERIOR DESIGN**



































## INTERIOR DESIGN



























# GALLERY LIFESTYLE















#### Specifications



Low rate per day

6 583 €



High rate per day

7 334 €



Summer low rate per week

39 500 €



Summer high rate per week

44 000 €



Winter low rate per week

39 500 €



Winter high rate per week

44 000 €



Builder

Ferretti



Year built

2008



Length

26.22 m



**Guests Cruising** 

11



Cabins

4

Winter Cruising Area(s)

Croatia, East Mediterranean

Summer Cruising Area(s) Croatia, East Mediterranean

Crew

Max speed 14 knots Cruising speed 10.5 knots

Fuel consumption 150 L/Hr

Type of cabins

4 (1 x Convertible, 1 x Twin, 2 x Double)