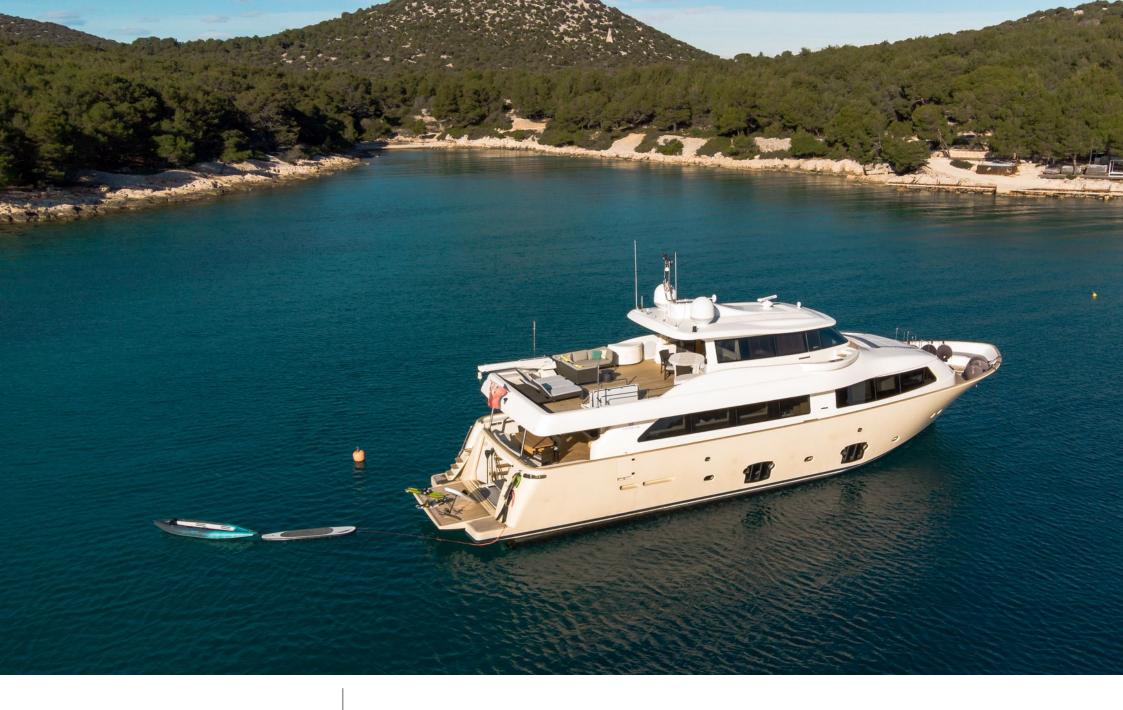

## M/Y FRIEND'S **BOAT**

Seadoo scooter (diving)

## **EXTERIOR DESIGN**

2008

Length

26.22 m

**Guests Cruising** 

11

Cabins

4

Winter Cruising Area(s)

Croatia, East Mediterranean

Summer Cruising Area(s) Croatia, East Mediterranean

Crew

Max speed 14 knots Cruising speed 10.5 knots

Fuel consumption 150 L/Hr

Type of cabins

4 (1 x Convertible, 1 x Twin, 2 x Double)