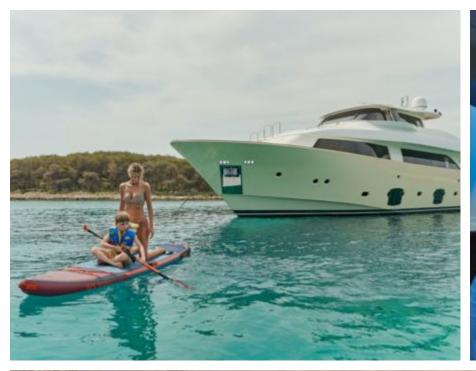

## M/Y FRIEND'S **BOAT**



























Seadoo scooter (diving)





















## **EXTERIOR DESIGN**



































## INTERIOR DESIGN



























# GALLERY LIFESTYLE















#### Specifications



Low rate per day

6 583 €



High rate per day

7 334 €



Summer low rate per week

39 500 €



Summer high rate per week

44 000 €



Winter low rate per week

39 500 €



Winter high rate per week

44 000 €



Builder

Ferretti



Year built

2008



Length

26.22 m



**Guests Cruising** 

11



Cabins

4

Winter Cruising Area(s)

Croatia, East Mediterranean

Summer Cruising Area(s) Croatia, East Mediterranean

Crew

Max speed 14 knots Cruising speed 10.5 knots

Fuel consumption 150 L/Hr

Type of cabins

4 (1 x Convertible, 1 x Twin, 2 x Double)