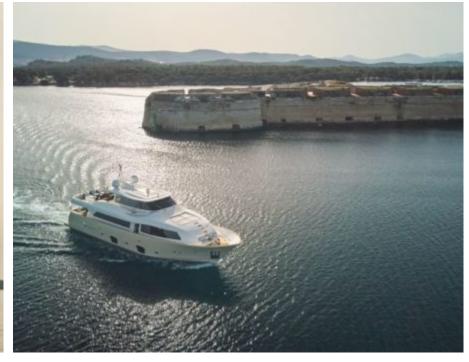

# GALLERY LIFESTYLE

Croatia, East Mediterranean

Summer Cruising Area(s) Croatia, East Mediterranean

Crew

Max speed 14 knots Cruising speed 10.5 knots

Fuel consumption 150 L/Hr

Type of cabins

4 (1 x Convertible, 1 x Twin, 2 x Double)