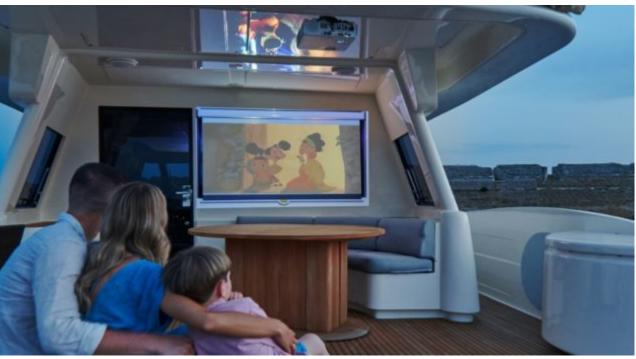

## M/Y FRIEND'S **BOAT**



























Seadoo scooter (diving)





















## **EXTERIOR DESIGN**



































## INTERIOR DESIGN



























# GALLERY LIFESTYLE















#### Specifications



Low rate per day

6 583 €



High rate per day

7 334 €



Summer low rate per week

39 500 €



Summer high rate per week

44 000 €



Winter low rate per week

39 500 €



Winter high rate per week

44 000 €



Builder

Ferretti



Year built

2008



Length

26.22 m



**Guests Cruising** 

11



Cabins

4

Winter Cruising Area(s)

Croatia, East Mediterranean

Summer Cruising Area(s) Croatia, East Mediterranean

Crew

Max speed 14 knots Cruising speed 10.5 knots

Fuel consumption 150 L/Hr

Type of cabins

4 (1 x Convertible, 1 x Twin, 2 x Double)