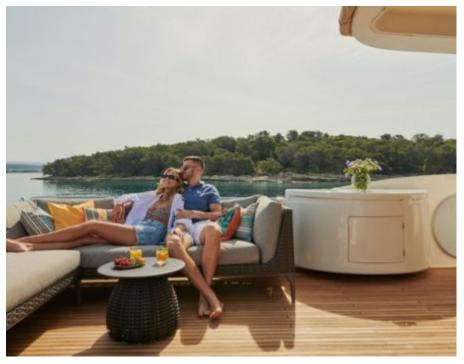

## M/Y FRIEND'S **BOAT**



























Seadoo scooter (diving)





















## **EXTERIOR DESIGN**



































## INTERIOR DESIGN



























# GALLERY LIFESTYLE















#### Specifications



Low rate per day

6 583 €



High rate per day

7 334 €



Summer low rate per week

39 500 €



Summer high rate per week

44 000 €



Winter low rate per week

39 500 €



Winter high rate per week

44 000 €



Builder

Ferretti



Year built

2008



Length

26.22 m



**Guests Cruising** 

11



Cabins

4

Winter Cruising Area(s)

Croatia, East Mediterranean

Summer Cruising Area(s) Croatia, East Mediterranean

Crew

Max speed 14 knots Cruising speed 10.5 knots

Fuel consumption 150 L/Hr

Type of cabins

4 (1 x Convertible, 1 x Twin, 2 x Double)