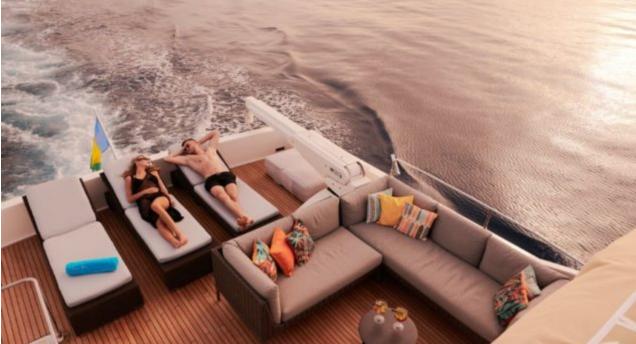

## M/Y FRIEND'S **BOAT**



























Seadoo scooter (diving)





















## **EXTERIOR DESIGN**



































## INTERIOR DESIGN



























# GALLERY LIFESTYLE















#### Specifications



Low rate per day

6 583 €



High rate per day

7 334 €



Summer low rate per week

39 500 €



Summer high rate per week

44 000 €



Winter low rate per week

39 500 €



Winter high rate per week

44 000 €



Builder

Ferretti



Year built

2008



Length

26.22 m



**Guests Cruising** 

11



Cabins

4

Winter Cruising Area(s)

Croatia, East Mediterranean

Summer Cruising Area(s) Croatia, East Mediterranean

Crew

Max speed 14 knots Cruising speed 10.5 knots

Fuel consumption 150 L/Hr

Type of cabins

4 (1 x Convertible, 1 x Twin, 2 x Double)