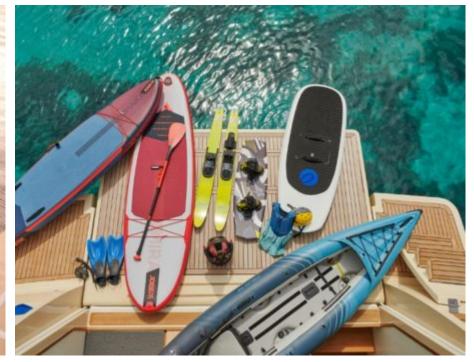

## M/Y FRIEND'S **BOAT**



























Seadoo scooter (diving)





















## **EXTERIOR DESIGN**



































## INTERIOR DESIGN



























# GALLERY LIFESTYLE















#### Specifications



Low rate per day

6 583 €



High rate per day

7 334 €



Summer low rate per week

39 500 €



Summer high rate per week

44 000 €



Winter low rate per week

39 500 €



Winter high rate per week

44 000 €



Builder

Ferretti



Year built

2008



Length

26.22 m



**Guests Cruising** 

11



Cabins

4

Winter Cruising Area(s)

Croatia, East Mediterranean

Summer Cruising Area(s) Croatia, East Mediterranean

Crew

Max speed 14 knots Cruising speed 10.5 knots

Fuel consumption 150 L/Hr

Type of cabins

4 (1 x Convertible, 1 x Twin, 2 x Double)