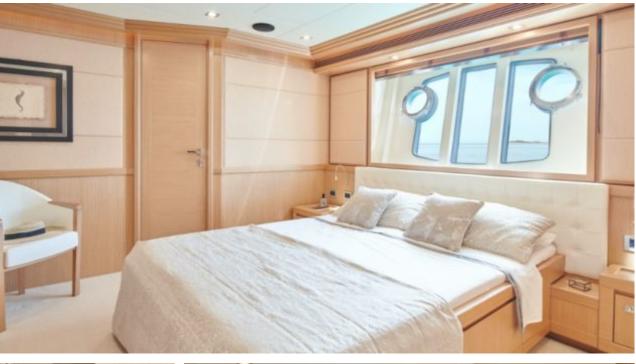

## M/Y FRIEND'S **BOAT**



























Seadoo scooter (diving)





















## **EXTERIOR DESIGN**



































## INTERIOR DESIGN



























# GALLERY LIFESTYLE















#### Specifications



Low rate per day

6 583 €



High rate per day

7 334 €



Summer low rate per week

39 500 €



Summer high rate per week

44 000 €



Winter low rate per week

39 500 €



Winter high rate per week

44 000 €



Builder

Ferretti



Year built

2008



Length

26.22 m



**Guests Cruising** 

11



Cabins

4

Winter Cruising Area(s)

Croatia, East Mediterranean

Summer Cruising Area(s) Croatia, East Mediterranean

Crew

Max speed 14 knots Cruising speed 10.5 knots

Fuel consumption 150 L/Hr

Type of cabins

4 (1 x Convertible, 1 x Twin, 2 x Double)