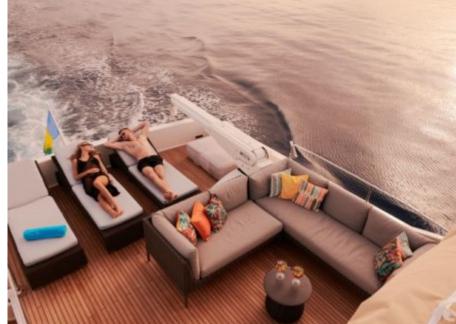

## M/Y FRIEND'S **BOAT**



























Seadoo scooter (diving)





















## **EXTERIOR DESIGN**



































## INTERIOR DESIGN



























# GALLERY LIFESTYLE















#### Specifications



Low rate per day

6 583 €



High rate per day

7 334 €



Summer low rate per week

39 500 €



Summer high rate per week

44 000 €



Winter low rate per week

39 500 €



Winter high rate per week

44 000 €



Builder

Ferretti



Year built

2008



Length

26.22 m



**Guests Cruising** 

11



Cabins

4

Winter Cruising Area(s)

Croatia, East Mediterranean

Summer Cruising Area(s) Croatia, East Mediterranean

Crew

Max speed 14 knots Cruising speed 10.5 knots

Fuel consumption 150 L/Hr

Type of cabins

4 (1 x Convertible, 1 x Twin, 2 x Double)