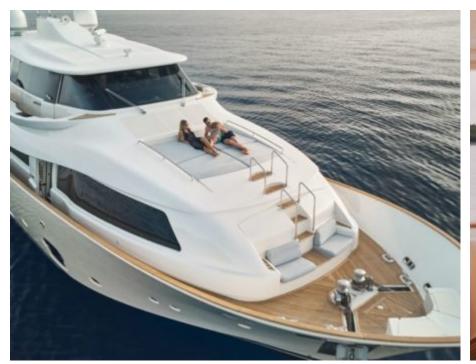

## M/Y FRIEND'S **BOAT**



























Seadoo scooter (diving)





















## **EXTERIOR DESIGN**



































## INTERIOR DESIGN



























# GALLERY LIFESTYLE















#### Specifications



Low rate per day

6 583 €



High rate per day

7 334 €



Summer low rate per week

39 500 €



Summer high rate per week

44 000 €



Winter low rate per week

39 500 €



Winter high rate per week

44 000 €



Builder

Ferretti



Year built

2008



Length

26.22 m



**Guests Cruising** 

11



Cabins

4

Winter Cruising Area(s)

Croatia, East Mediterranean

Summer Cruising Area(s) Croatia, East Mediterranean

Crew

Max speed 14 knots Cruising speed 10.5 knots

Fuel consumption 150 L/Hr

Type of cabins

4 (1 x Convertible, 1 x Twin, 2 x Double)