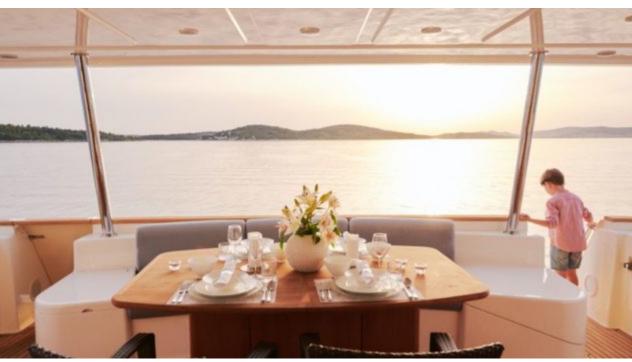

## M/Y FRIEND'S **BOAT**



























Seadoo scooter (diving)





















## **EXTERIOR DESIGN**



































## INTERIOR DESIGN



























# GALLERY LIFESTYLE















#### Specifications



Low rate per day

6 583 €



High rate per day

7 334 €



Summer low rate per week

39 500 €



Summer high rate per week

44 000 €



Winter low rate per week

39 500 €



Winter high rate per week

44 000 €



Builder

Ferretti



Year built

2008



Length

26.22 m



**Guests Cruising** 

11



Cabins

4

Winter Cruising Area(s)

Croatia, East Mediterranean

Summer Cruising Area(s) Croatia, East Mediterranean

Crew

Max speed 14 knots Cruising speed 10.5 knots

Fuel consumption 150 L/Hr

Type of cabins

4 (1 x Convertible, 1 x Twin, 2 x Double)