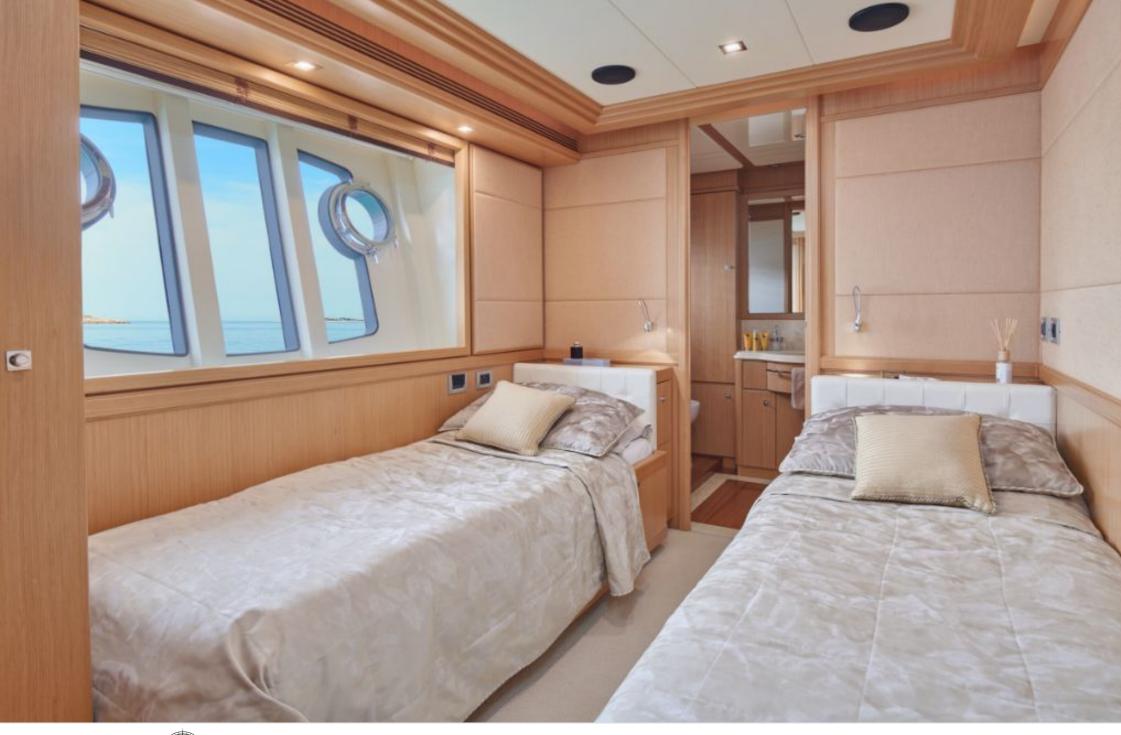

## INTERIOR DESIGN

Croatia, East Mediterranean

Summer Cruising Area(s) Croatia, East Mediterranean

Crew

Max speed 14 knots Cruising speed 10.5 knots

Fuel consumption 150 L/Hr

Type of cabins

4 (1 x Convertible, 1 x Twin, 2 x Double)