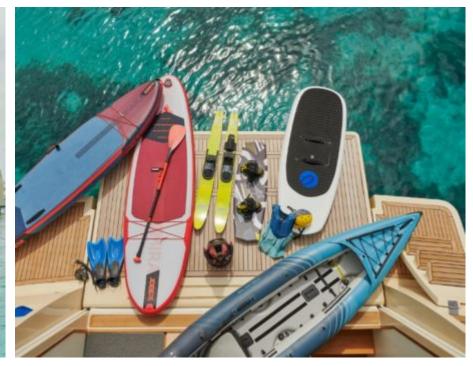

## M/Y FRIEND'S **BOAT**



























Seadoo scooter (diving)





















## **EXTERIOR DESIGN**



































## INTERIOR DESIGN



























# GALLERY LIFESTYLE















#### Specifications



Low rate per day

6 583 €



High rate per day

7 334 €



Summer low rate per week

39 500 €



Summer high rate per week

44 000 €



Winter low rate per week

39 500 €



Winter high rate per week

44 000 €



Builder

Ferretti



Year built

2008



Length

26.22 m



**Guests Cruising** 

11



Cabins

4

Winter Cruising Area(s)

Croatia, East Mediterranean

Summer Cruising Area(s) Croatia, East Mediterranean

Crew

Max speed 14 knots Cruising speed 10.5 knots

Fuel consumption 150 L/Hr

Type of cabins

4 (1 x Convertible, 1 x Twin, 2 x Double)